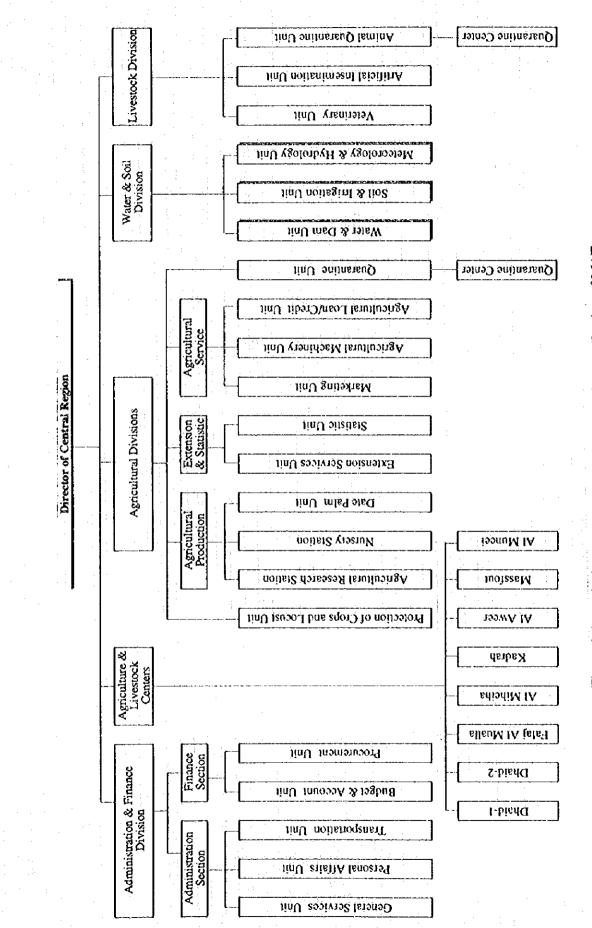

| 166.006.0                                 | 1000                                    | 1        |          |       |          |     |       |                                         |       |        |



Figure 3.1.1. Organization Chart of Ministry of Agriculture and Fisheries





Figure 3.2.1. Organization Chart of Central Agriculture Region of MAF

| Crops                      | ary March April May June July