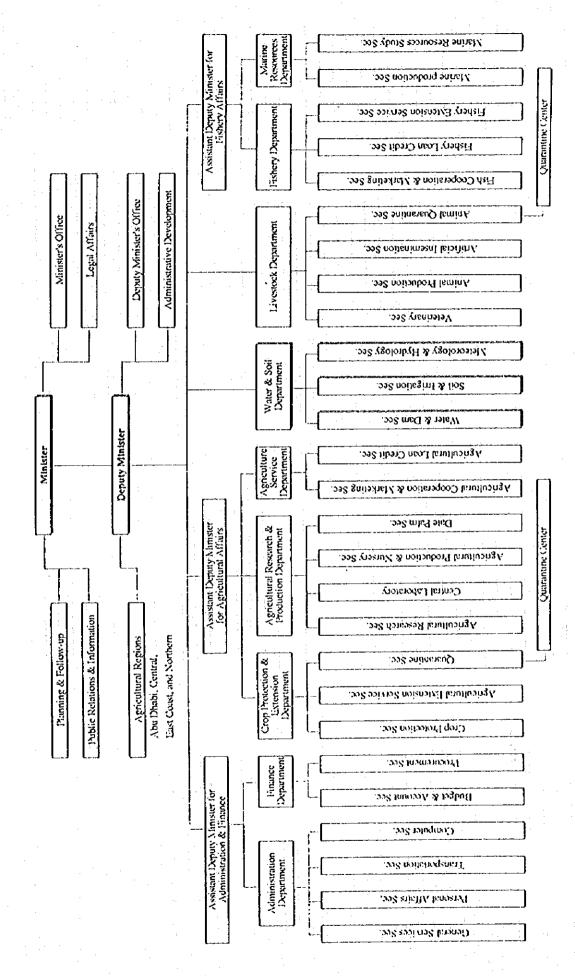

| 166.006.0                                 | 1000                                    | 1        |          |       |          |     |       |                                         |       |        |



Figure 3.1.1. Organization Chart of Ministry of Agriculture and Fisheries





Figure 3.2.1. Organization Chart of Central Agriculture Region of MAF

| Crops                      | ary March April May June July