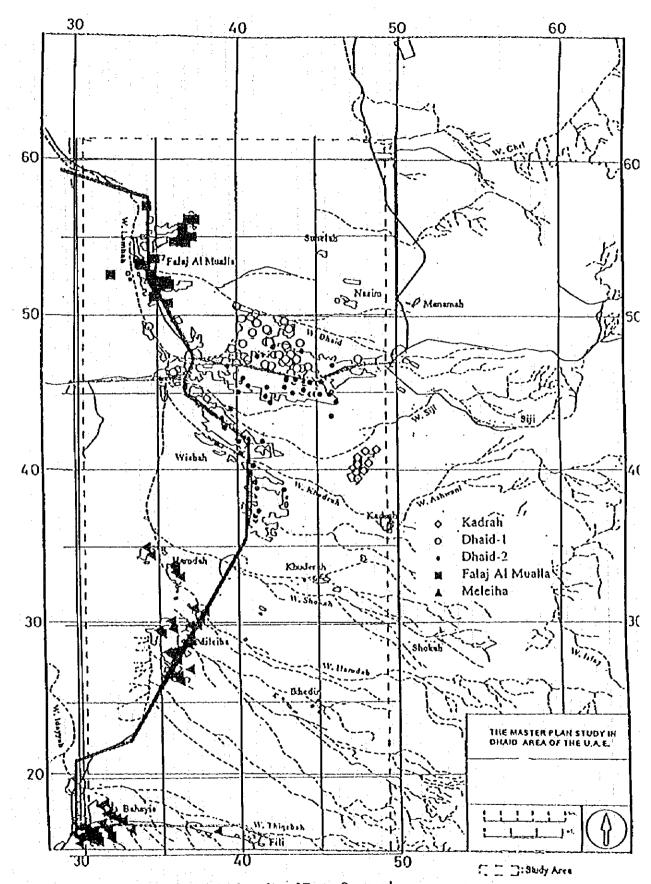

|        |

Figure 3.2.2. Main Crop Cultivation Calendar in the Central Agricultural Region



Figure 3.3.1. Location of Farms Surveyed

| Period         Before         Harvess         Total         Aug         Sep         Oct         Nov         Dec         Jan         Feb           D         88         15         1/Nov-11/Feb         —         —         —         —         —         —         —         —         —         —         —         —         —         —         —         —         —         —         —         —         —         —         —         —         —         —         —         —         —         —         —         —         —         —         —         —         —         —         —         —         —         —         —         —         —         —         —         —         —         —         —         —         —         —         —         —