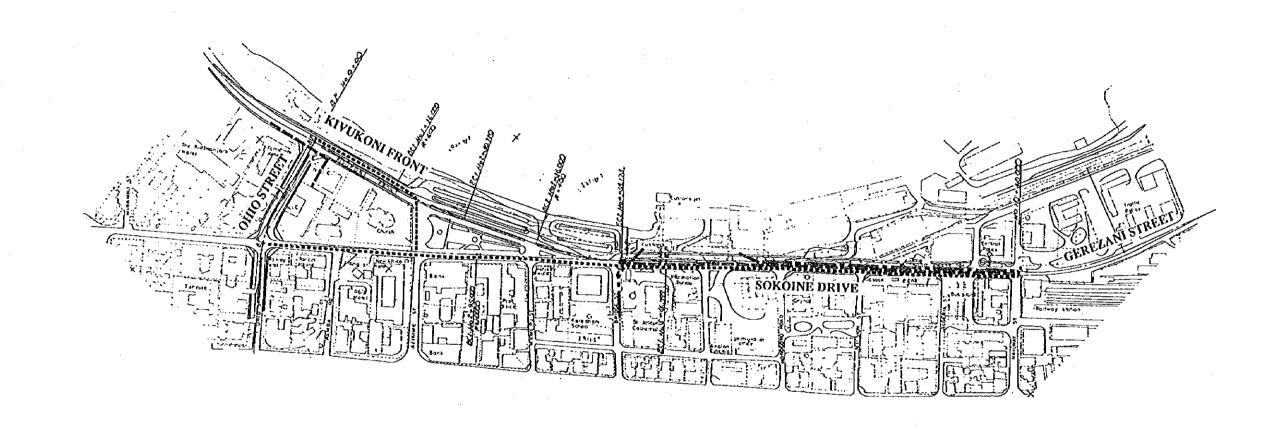

#### Sokoine Drive

#### LEGEND

|                     | WATER MAIN      | 598 m |
|---------------------|-----------------|-------|
|                     | ELECTRIC LINE   | 590 m |
| \$100 MAY \$100 MAY | TELEPHONE CABLE | 890 m |

Kivukoni Front
LEGEND

| ************          | WATER MAIN      | 300 m |
|-----------------------|-----------------|-------|
|                       | ELECTRIC LINE   | 0 m   |
| 44 -510 to 4 par 1585 | TELEPHONE CABLE | 25 m  |
|                       |                 |       |

THE UNITED REPUBLICOF TANZANIA MINISTRY OF WORKS

THE STUDY ON DAR ES SALAAM ROAD DEVELOPEMENT PLAN

JAPAN INTERNATIONAL **COOPERATION AGENCY**  KIVUKONI FRONT, SOKOINE DRIVE DATE SHEET NO MARCH 1995 106 UNDERGROUND UTILITIES (3)