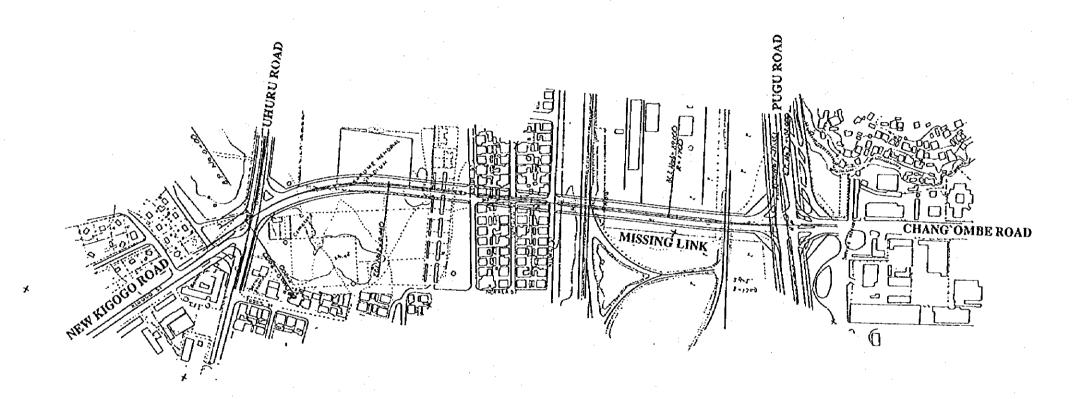

600 m 1,420 m 1,700 m

THE UNITED REPUBLICOF TANZANIA
MINISTRY OF WORKS

THE STUDY ON DARIES SALAAM ROAD DEVELOPEMENT PLAN

JAPAN INTERNATIONAL COOPERATION AGENCY

MISSING LINK DATE SHEET NO UNDERGROUND UTILITIES (8) MARCH 1995 111