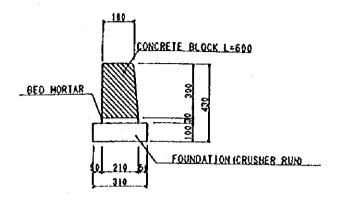

6-H640

MAN HOLE s = 1:20. B1500-L1500-H



DRAINAGE (ROCK RIPRAP) TYPE-A S=1:20



| UNITED REPUBLIC OF TANZANIA  |     |
|------------------------------|-----|
| MINISTRY OF WORKS,           | * * |
| COMMUNICATIONS AND TRANSPORT |     |

|               | THE S | TUDY         |      |
|---------------|-------|--------------|------|
|               | 0     | N            |      |
| DAR-ES-SALAAM | ROAD  | DEVELOPEMENT | PLAN |

| JAPAN I | INTERNATIONAL |  |
|---------|---------------|--|
| COOPE   | PATION AGENCY |  |

|                                           | DATE       | SHEET NO |
|-------------------------------------------|------------|----------|
| DRAINAGE STRUCTURES AND MISCELLANEOUS (1) | MARCH 1995 | 101      |

### L-SIDE DITCH S=1:10



# KERB (FOR MEDIAN STRIP) S=1:10



#### BOUNDARY BLOCK s=1:10



U-SHAPED DRAIN300×300 (400×500)



PIPE CULVERT TYPE-8 (D=300~1000) s=1:10



| TYPE   | D    |    |      | bı   | Ь    | h,  | hi  | h., |
|--------|------|----|------|------|------|-----|-----|-----|
| 0-300  | 300  | 30 | 500  | 700  | 610  | 160 | 100 | 150 |
| D-600  | 600  | 50 | 750  | 950  | 1000 | 260 | 150 | 150 |
| D-1000 | 1000 | 82 | 1200 | 1400 | 1564 | 380 | 200 | 200 |

PIPE CULVERT TYPE-A (D=600)
DRAIN PIPE (A) s=1:10



UNITED REPUBLIC OF TANZANIA MINISTRY OF WORKS, COMMUNICATIONS AND TRANSPORT THE STUDY ON DAR-ES-SALAAM ROAD DEVELOPEMENT PLAN

JAPAN INTERNATIONAL COOPERATION AGENCY

DATE SHEET NO
DRAINAGE STRUCTURES AND MARCH 1995
MISCELLANEOUS (2)
MARCH 1995
102

### 10. Lighting Facilities and Traffic Signal



#### 11. Underground Utili