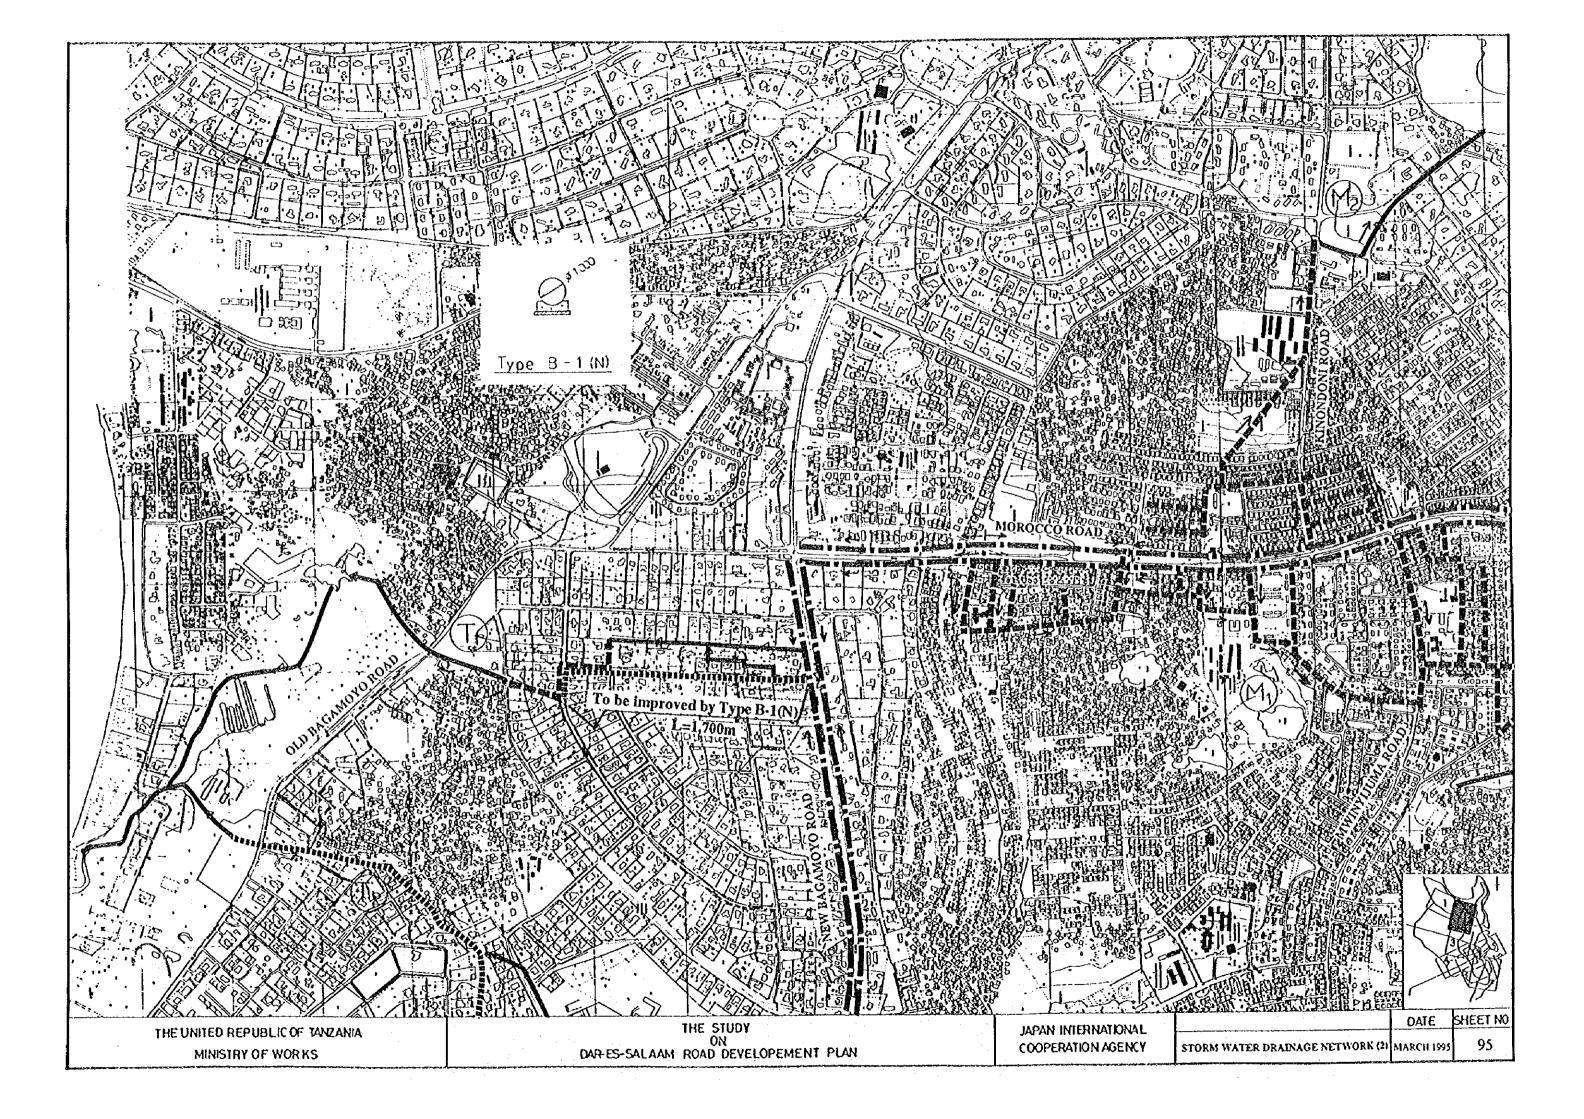

## 9. Drainage Structures and Miscellaneous

CATCH PIT s = 1:10 8400-L506-H640

MAN HOLE s = 1:20. B1500-L1500-H

DRAINAGE (ROCK RIPRAP) TYPE-A S=1:20

| UNITED REPUBLIC OF TANZANIA  |     |
|------------------------------|-----|
| MINISTRY OF WORKS,           | * * |
| COMMUNICATIONS AND TRANSPORT |     |

|               | THE S | TUDY         |      |
|---------------|-------|--------------|------|
|               | 0     | N            |      |
| DAR-ES-SALAAM | ROAD  | DEVELOPEMENT | PLAN |

| JAPAN I | INTERNATIONAL |  |
|---------|---------------|--|
| COOPE   | PATION AGENCY |  |

|                                           | DATE       | SHEET NO |
|-------------------------------------------|------------|----------|
| DRAINAGE STRUCTURES AND MISCELLANEOUS (1) | MARCH 1995 | 101      |