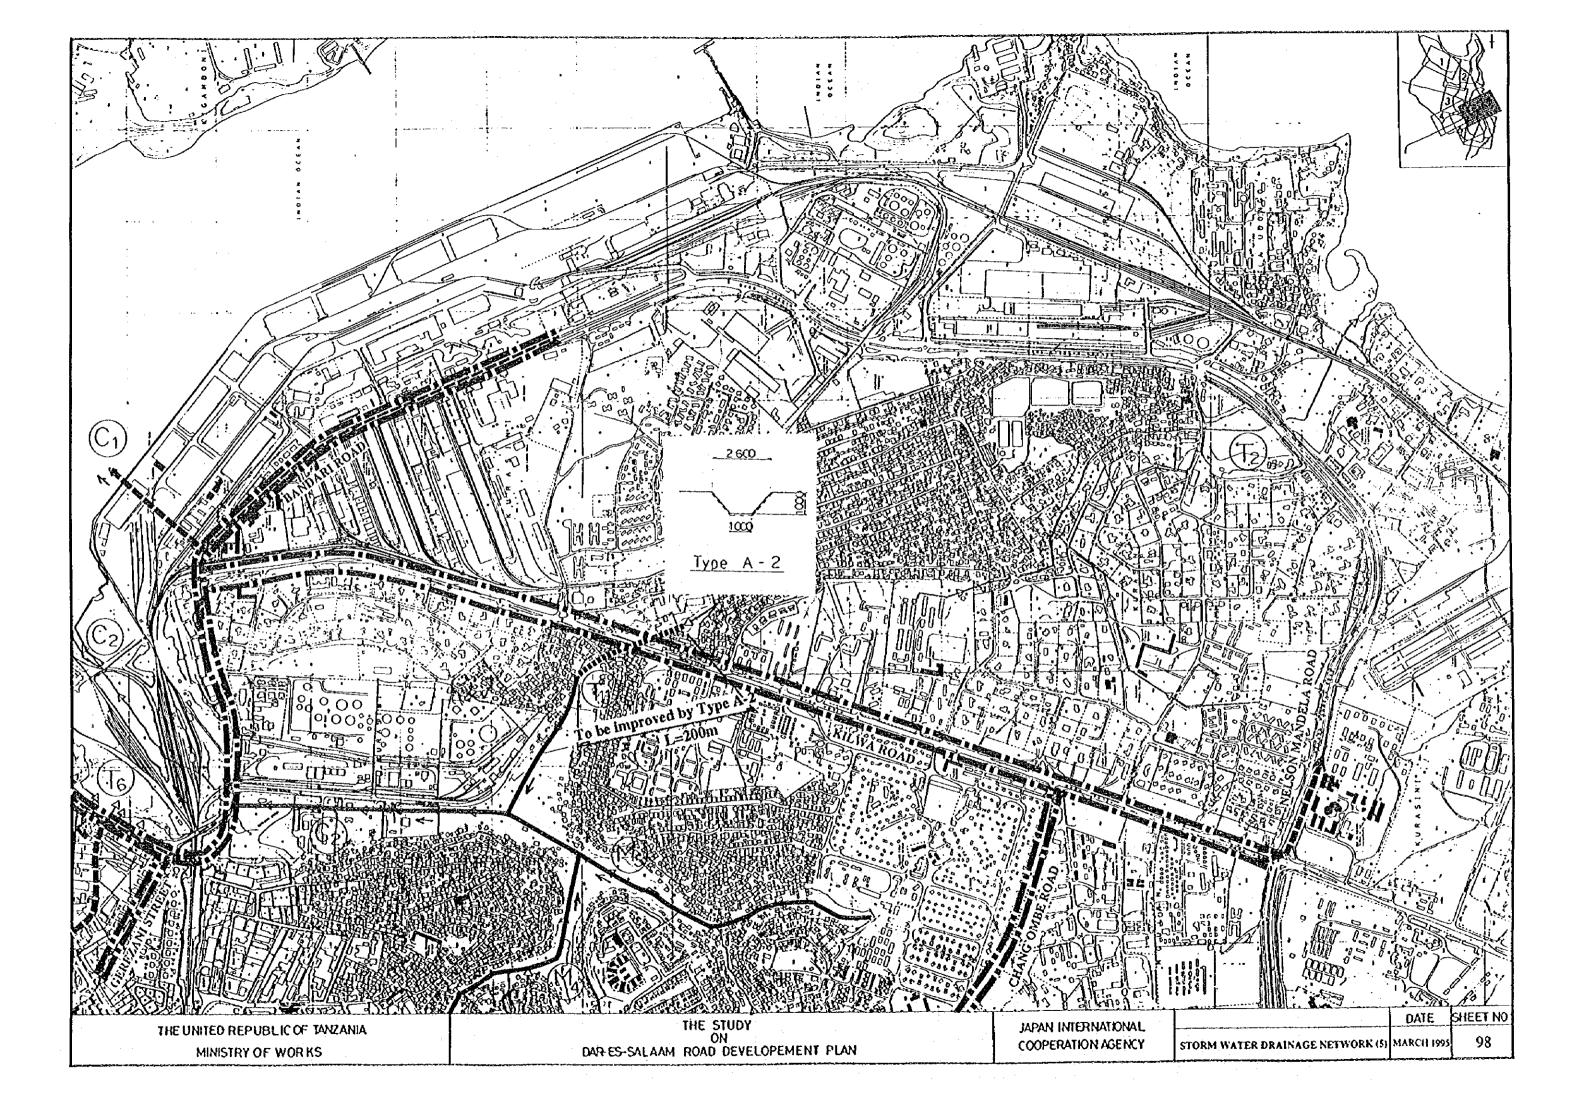

## 9. Drainage Structures and Miscellaneous

CATCH PIT s = 1:10 8400-L506-H640

MAN HOLE s = 1:20. B1500-L1500-H

DRAINAGE (ROCK RIPRAP) TYPE-A S=1:20

| UNITED REPUBLIC OF TANZANIA  |     |
|------------------------------|-----|
| MINISTRY OF WORKS,           | * * |
| COMMUNICATIONS AND TRANSPORT |     |

|               | THE S | TUDY         |      |
|---------------|-------|--------------|------|
|               | 0     | N            |      |
| DAR-ES-SALAAM | ROAD  | DEVELOPEMENT | PLAN |

| JAPAN I | INTERNATIONAL |  |
|---------|---------------|--|
| COOPE   | PATION AGENCY |  |

|                                           | DATE       | SHEET NO |
|-------------------------------------------|------------|----------|
| DRAINAGE STRUCTURES AND MISCELLANEOUS (1) | MARCH 1995 | 101      |