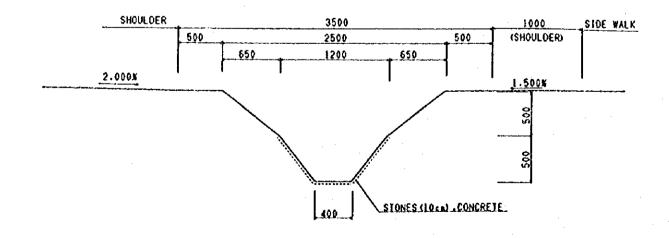

## 9. Drainage Structures and Miscellaneous

CATCH PIT s = 1:10 8400-L506-H640

MAN HOLE s = 1:20. B1500-L1500-H



DRAINAGE (ROCK RIPRAP) TYPE-A S=1:20



| UNITED REPUBLIC OF TANZANIA  |     |
|------------------------------|-----|
| MINISTRY OF WORKS,           | * * |
| COMMUNICATIONS AND TRANSPORT |     |

|               | THE S | TUDY         |      |
|---------------|-------|--------------|------|
|               | 0     | N            |      |
| DAR-ES-SALAAM | ROAD  | DEVELOPEMENT | PLAN |

| JAPAN I | INTERNATIONAL |  |
|---------|---------------|--|
| COOPE   | PATION AGENCY |  |

|                                           | DATE       | SHEET NO |
|-------------------------------------------|------------|----------|
| DRAINAGE STRUCTURES AND MISCELLANEOUS (1) | MARCH 1995 | 101      |

### L-SIDE DITCH S=1:10



# KERB (FOR MEDIAN STRIP) S=1:10



#### BOUNDARY BLOCK s=1:10



U-SHAPED DRAIN300×300 (400×500)



PIPE CULVERT TY