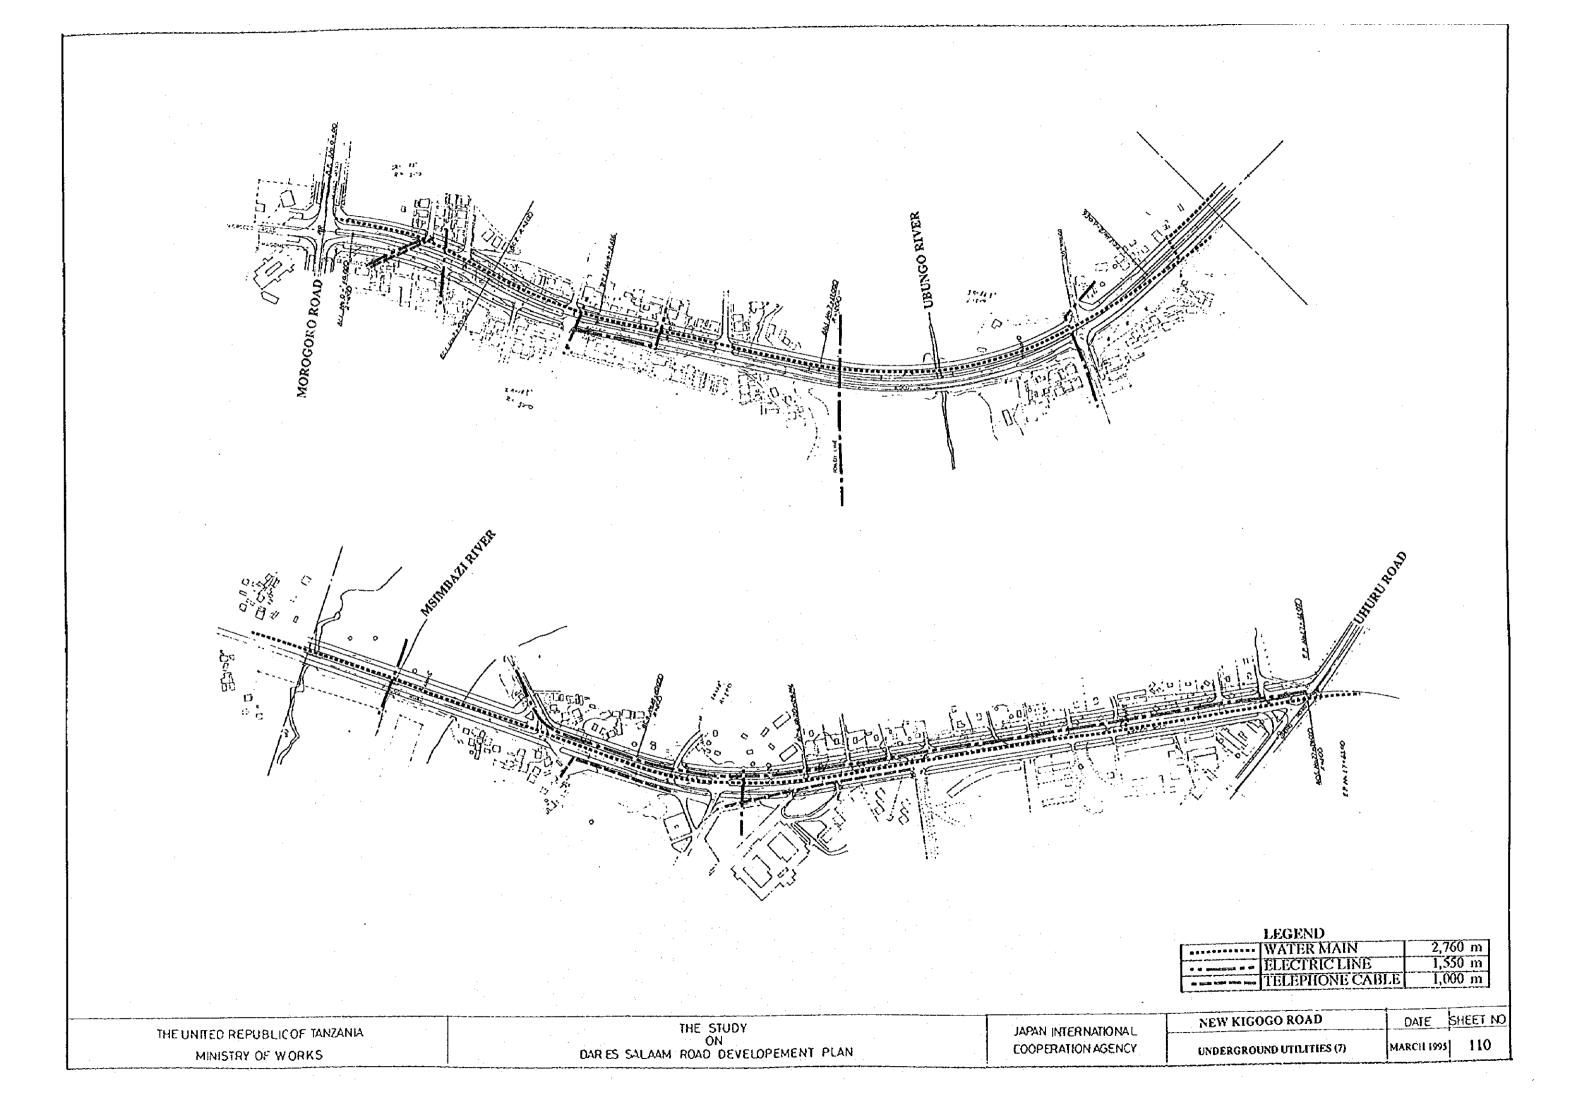

oni Front
LEGEND

| ************          | WATER MAIN      | 300 m |
|-----------------------|-----------------|-------|
|                       | ELECTRIC LINE   | 0 m   |
| 44 -510 to 4 par 1585 | TELEPHONE CABLE | 25 m  |
|                       |                 |       |

THE UNITED REPUBLICOF TANZANIA MINISTRY OF WORKS

THE STUDY ON DAR ES SALAAM ROAD DEVELOPEMENT PLAN

JAPAN INTERNATIONAL **COOPERATION AGENCY**  KIVUKONI FRONT, SOKOINE DRIVE DATE SHEET NO MARCH 1995 106 UNDERGROUND UTILITIES (3)



LEGEND
WATER MAIN
LECTRIC LINE
TELEPHONE CABLE

THE UNITED REPUBLICOF TANZANIA
MINISTRY OF WORKS

THE STUDY ON DAR ES SALAAM ROAD DEVELOPEMENT PLAN

JAPAN INTERNATIONAL COOPERATION AGENCY

GEREZANI STREET DATE SHEET NO
UNDERGROUND UTILITIES (4) MARCH 1995 107

600 m 1,420 m 1,700 m









THE UNITED REPUBLICOF TANZANIA
MINISTRY OF WORKS

THE STUDY ON DARIES SALAAM ROAD DEVELOPEMENT PLAN

JAPAN INTERNATIONAL COOPERATION AGENCY

MISSING LINK DATE SHEET NO UNDERGROUND UTILITIES (8) MARCH 1995 111