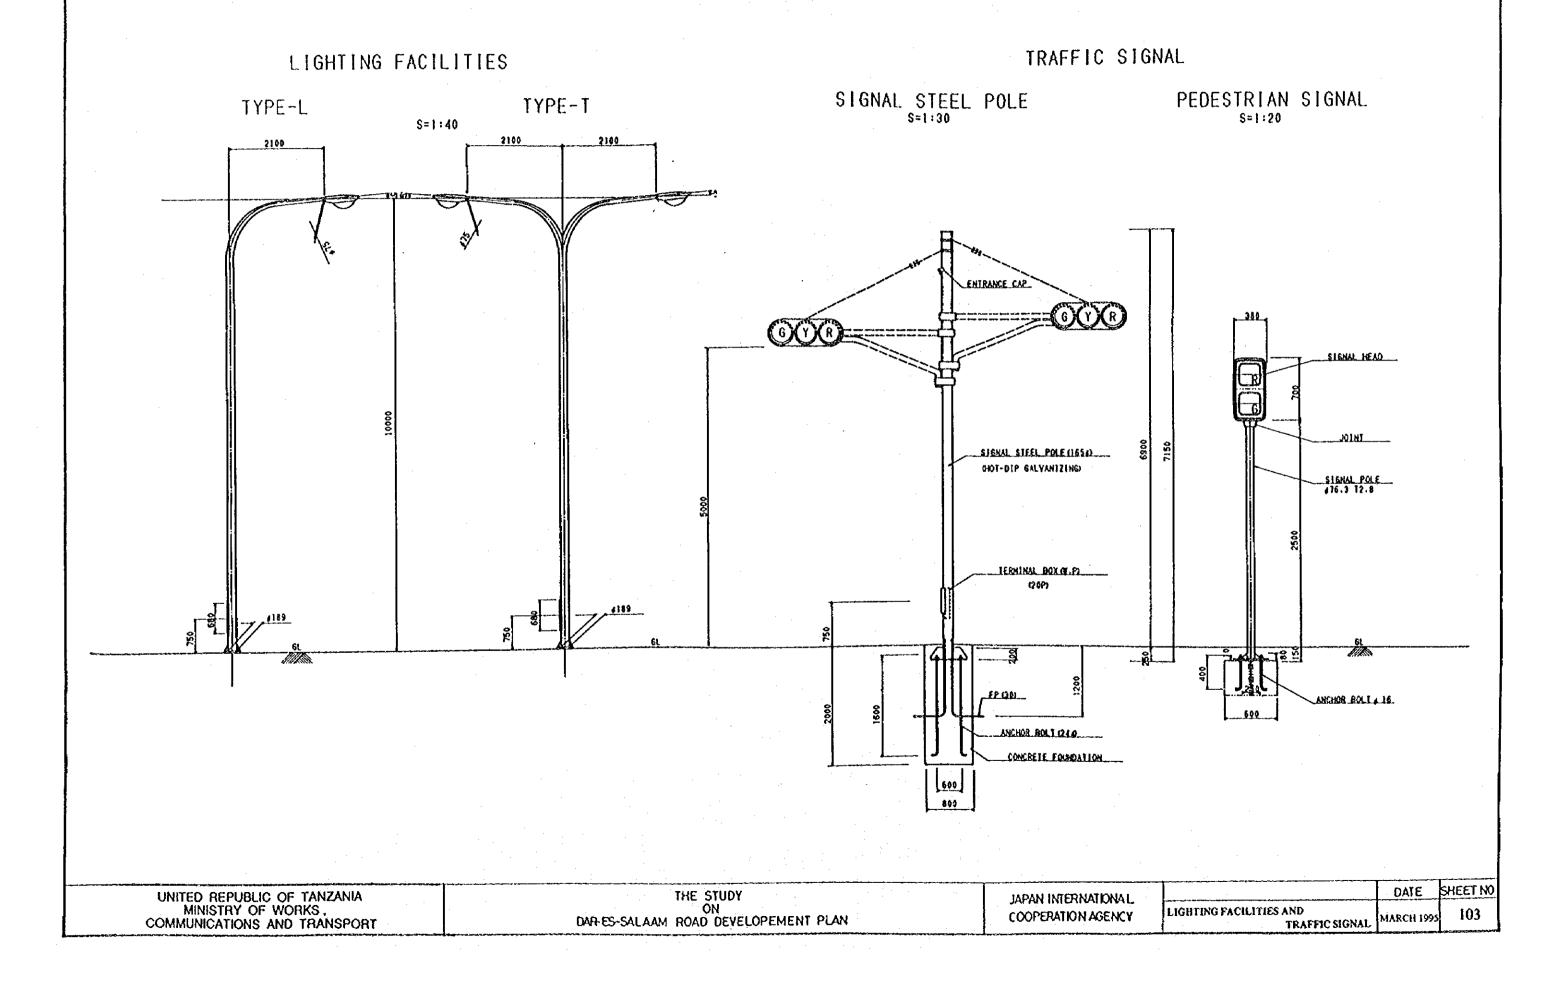

(FOR MEDIAN STRIP) S=1:10



#### BOUNDARY BLOCK s=1:10



U-SHAPED DRAIN300×300 (400×500)



PIPE CULVERT TYPE-8 (D=300~1000) s=1:10



| TYPE   | D    |    |      | bı   | Ь    | h,  | hi  | h., |
|--------|------|----|------|------|------|-----|-----|-----|
| 0-300  | 300  | 30 | 500  | 700  | 610  | 160 | 100 | 150 |
| D-600  | 600  | 50 | 750  | 950  | 1000 | 260 | 150 | 150 |
| D-1000 | 1000 | 82 | 1200 | 1400 | 1564 | 380 | 200 | 200 |

PIPE CULVERT TYPE-A (D=600)
DRAIN PIPE (A) s=1:10



UNITED REPUBLIC OF TANZANIA MINISTRY OF WORKS, COMMUNICATIONS AND TRANSPORT THE STUDY ON DAR-ES-SALAAM ROAD DEVELOPEMENT PLAN

JAPAN INTERNATIONAL COOPERATION AGENCY

DATE SHEET NO
DRAINAGE STRUCTURES AND MARCH 1995
MISCELLANEOUS (2)
MARCH 1995
102

### 10. Lighting Facilities and Traffic Signal



#### 11. Underground Utilities

# RELOCATION PLAN OF EXISTING UTILITIES S=1:100





LEGEND

| *********                | WATER MAIN      | 1,125 m |
|--------------------------|-----------------|---------|
|                          | ELECTRIC LINE   | 1,375 m |
| 6 hour back made facel i | TELEPHONE CABLE | 1,125 m |
|                          |                 |         |

| THE LINES OF COURT COS TANGANIA       | THE STUDY                            | JAPAN INTERNATIONAL | OHIO STREET               | DATE S     | SHEET NO |
|---------------------------------------|--------------------------------------|---------------------|---------------------------|------------|----------|
| THE UNITED REPUBLICOF TANZANIA        | ON                                   |                     |