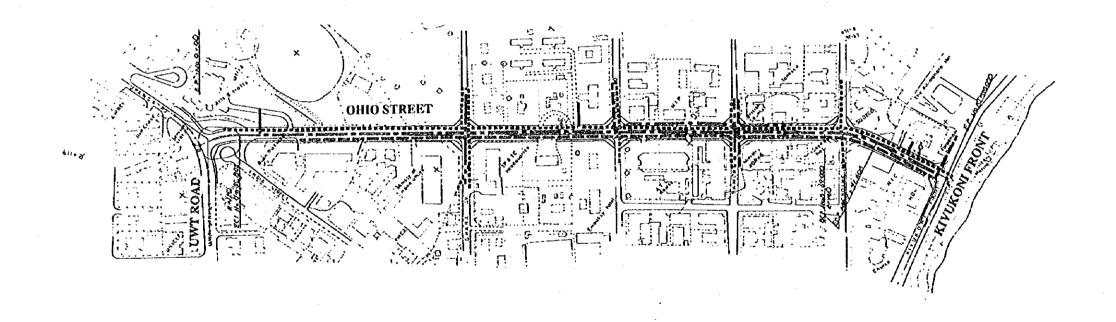

# RELOCATION PLAN OF EXISTING UTILITIES S=1:100

LEGEND

| *********                | WATER MAIN      | 1,125 m |
|--------------------------|-----------------|---------|
|                          | ELECTRIC LINE   | 1,375 m |
| 6 hour back made facel i | TELEPHONE CABLE | 1,125 m |
|                          |                 |         |

| THE LINES OF COURT COS TANGANIA       | THE STUDY                            | JAPAN INTERNATIONAL | OHIO STREET               | DATE S     | SHEET NO |
|---------------------------------------|--------------------------------------|---------------------|---------------------------|------------|----------|
| THE UNITED REPUBLICOF TANZANIA        | ON                                   |                     |                           |            | 105      |
| MINISTRY OF WORKS                     | DAR ES SALAAM ROAD DEVELOPEMENT PLAN | COOPERATION AGENCY  | UNDERGROUND UTILITIES (2) | MARCH 1995 | 103      |
| · · · · · · · · · · · · · · · · · · · |                                      | ,                   | •                         |            |          |