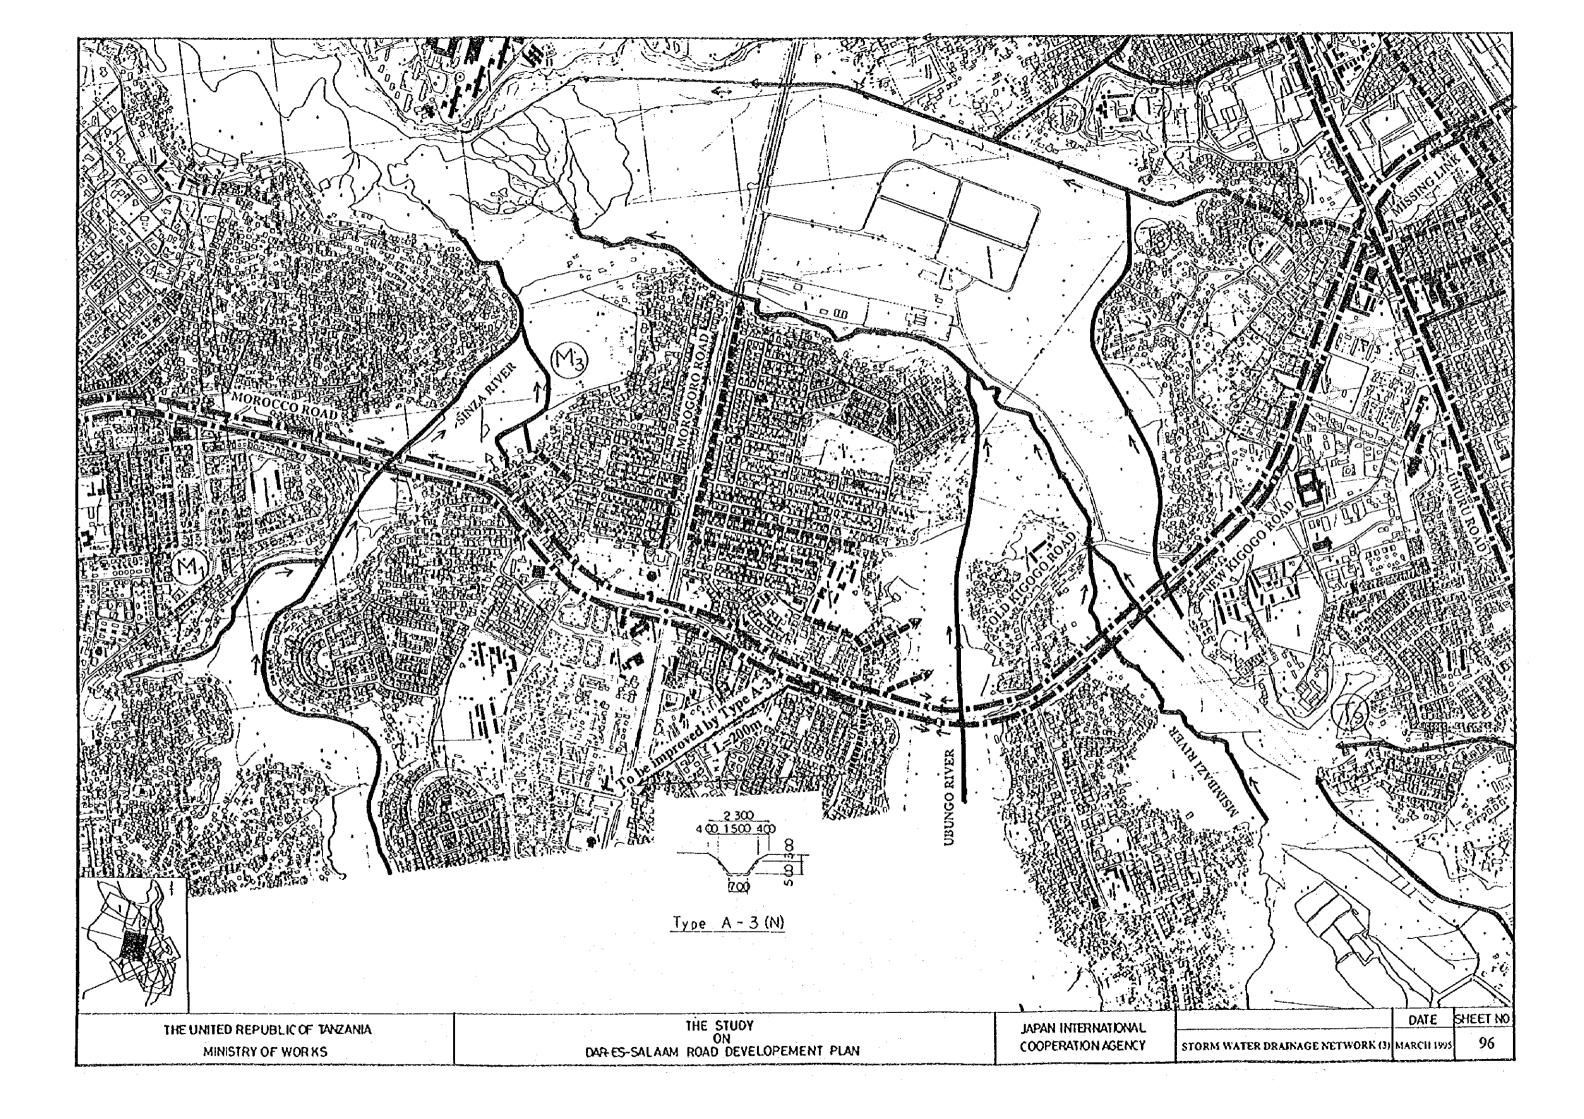

## 9. Drainage Structures and Miscellaneous

CATCH PIT s = 1:10 8400-L506-H640

MAN HOLE s = 1:20. B1500-L1500-H

DRAINAGE (ROCK RIPRAP) TYPE-A S=1:20

| UNITED REPUBLIC OF TANZANIA  |     |
|------------------------------|-----|
| MINISTRY OF WORKS,           | * * |
| COMMUNICATIONS AND TRANSPORT |     |

|               | THE S | TUDY         |      |
|---------------|-------|--------------|------|
|               | 0     | N            |      |
| DAR-ES-SALAAM | ROAD  | DEVELOPEMENT | PLAN |

| JAPAN I | INTERNATIONAL |  |
|---------|---------------|--|
| COOPE   | PATION AGENCY |  |

|                                           | DATE       | SHEET NO |
|-------------------------------------------|------------|----------|
| DRAINAGE STRUCTURES AND MISCELLANEOUS (1) | MARCH 1995 | 101      |