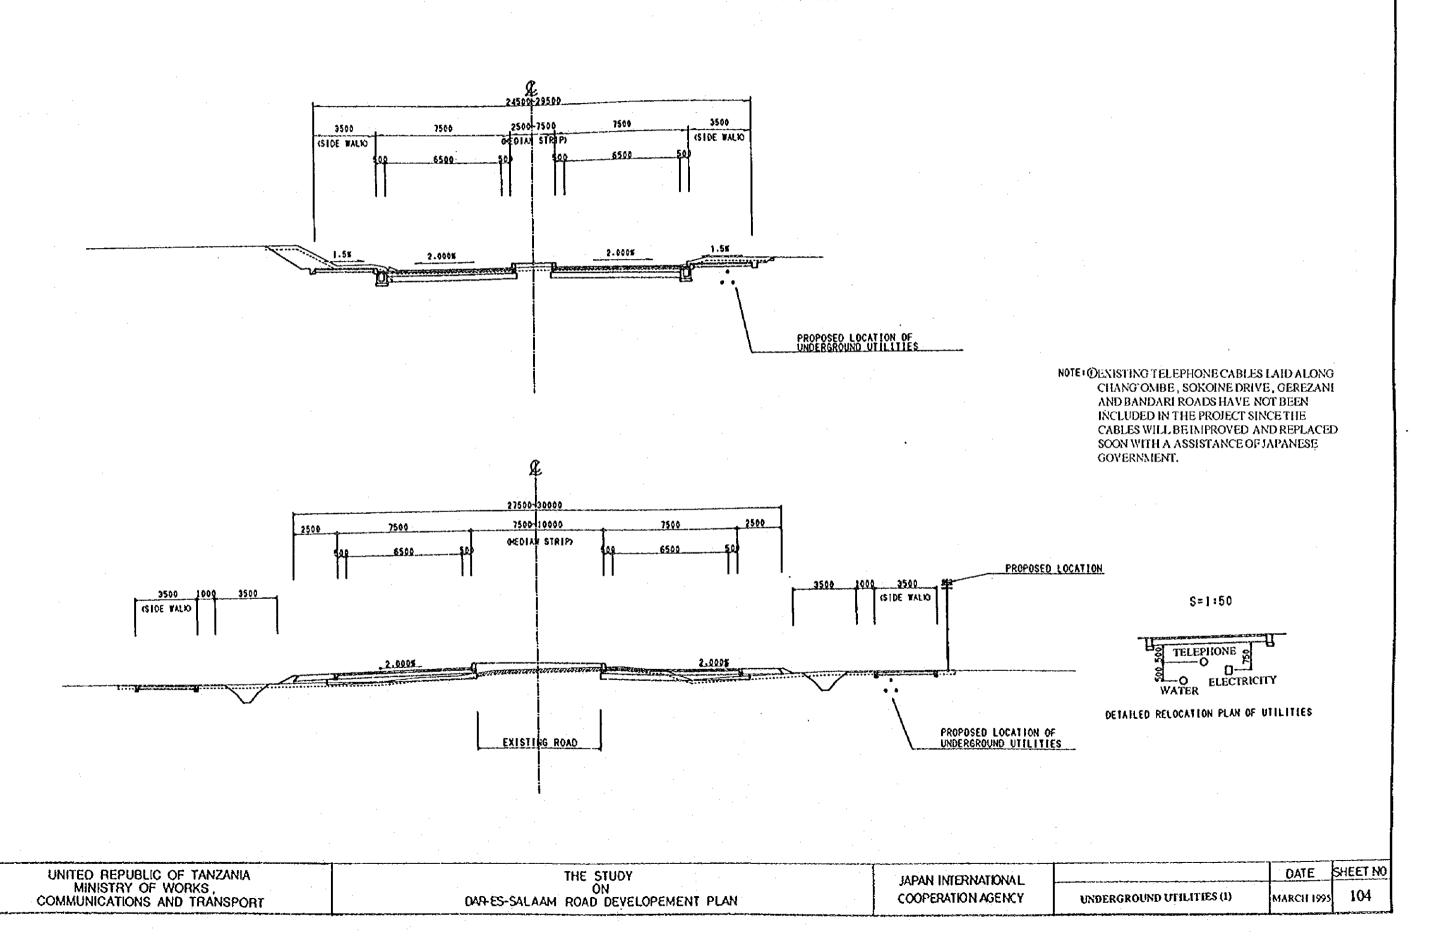

400×500)



PIPE CULVERT TYPE-8 (D=300~1000) s=1:10



| TYPE   | D    |    |      | bı   | Ь    | h,  | hi  | h., |
|--------|------|----|------|------|------|-----|-----|-----|
| 0-300  | 300  | 30 | 500  | 700  | 610  | 160 | 100 | 150 |
| D-600  | 600  | 50 | 750  | 950  | 1000 | 260 | 150 | 150 |
| D-1000 | 1000 | 82 | 1200 | 1400 | 1564 | 380 | 200 | 200 |

PIPE CULVERT TYPE-A (D=600)
DRAIN PIPE (A) s=1:10



UNITED REPUBLIC OF TANZANIA MINISTRY OF WORKS, COMMUNICATIONS AND TRANSPORT THE STUDY ON DAR-ES-SALAAM ROAD DEVELOPEMENT PLAN

JAPAN INTERNATIONAL COOPERATION AGENCY

DATE SHEET NO
DRAINAGE STRUCTURES AND MARCH 1995
MISCELLANEOUS (2)
MARCH 1995
102

### 10. Lighting Facilities and Traffic Signal



#### 11. Underground Utilities

# RELOCATION PLAN OF EXISTING UTILITIES S=1:100





LEGEND

| *********                | WATER MAIN      | 1,125 m |
|--------------------------|-----------------|---------|
|                          | ELECTRIC LINE   | 1,375 m |
| 6 hour back made facel i | TELEPHONE CABLE | 1,125 m |
|                          |                 |         |

| THE LINES OF COURT COS TANGANIA       | THE STUDY                            | JAPAN INTERNATIONAL | OHIO STREET               | DATE S     | SHEET NO |
|---------------------------------------|--------------------------------------|---------------------|---------------------------|------------|----------|
| THE UNITED REPUBLICOF TANZANIA        | ON                                   |                     |                           |            | 105      |
| MINISTRY OF WORKS