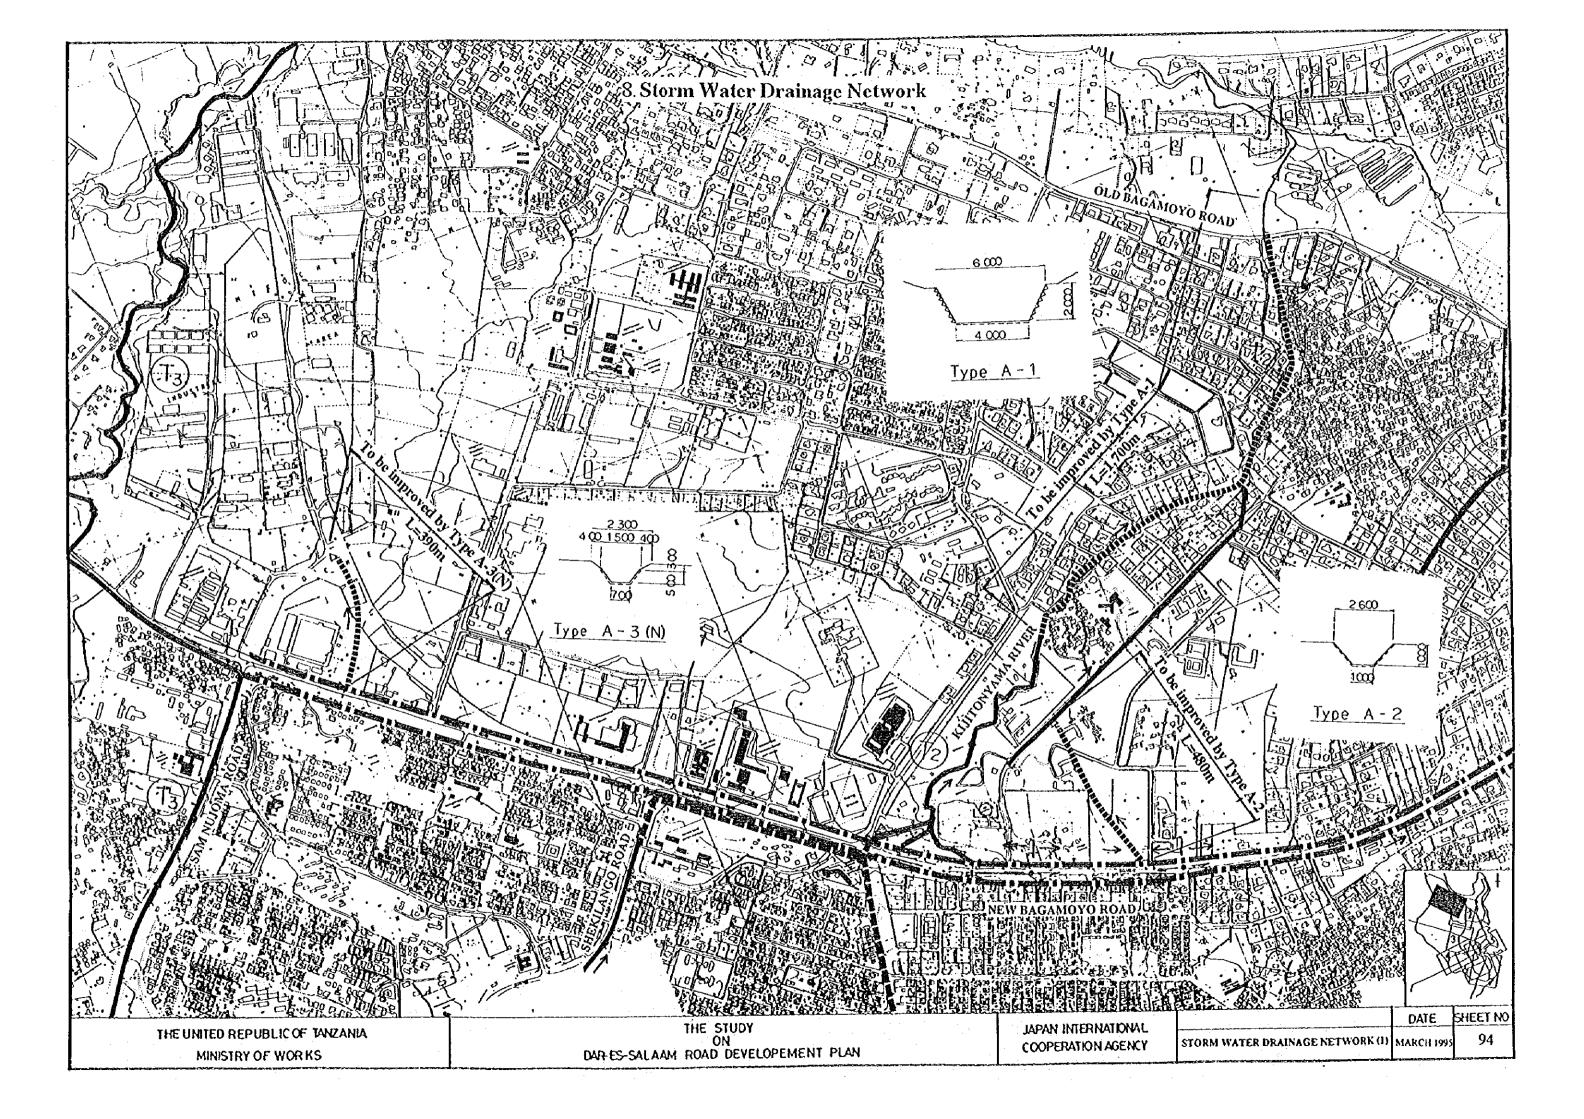

## 9. Drainage Structures and Miscellaneous

CATCH PIT s = 1:10 8400-L506-H640

MAN HOLE s = 1:20. B1500-L1500-H

DRAINAGE (ROCK RIPRAP) TYPE-A S=1:20

| UNITED REPUBLIC OF TANZANIA  |     |
|------------------------------|-----|
| MINISTRY OF WORKS,           | * * |
| COMMUNICATIONS AND TRANSPORT |     |

|               | THE S | TUDY         |      |
|---------------|-------|--------------|------|
|               | 0     | N            |      |
| DAR-ES-SALAAM | ROAD  | DEVELOPEMENT | PLAN |

| JAPAN I | INTERNATIONAL |  |
|---------|---------------|--|
| COOPE   | PATION AGENCY |  |

|                                           | DATE       | SHEET NO |
|-------------------------------------------|------------|----------|
| DRAINAGE STRUCTURES AND MISCELLANEOUS (1) | MARCH 1995 | 101      |