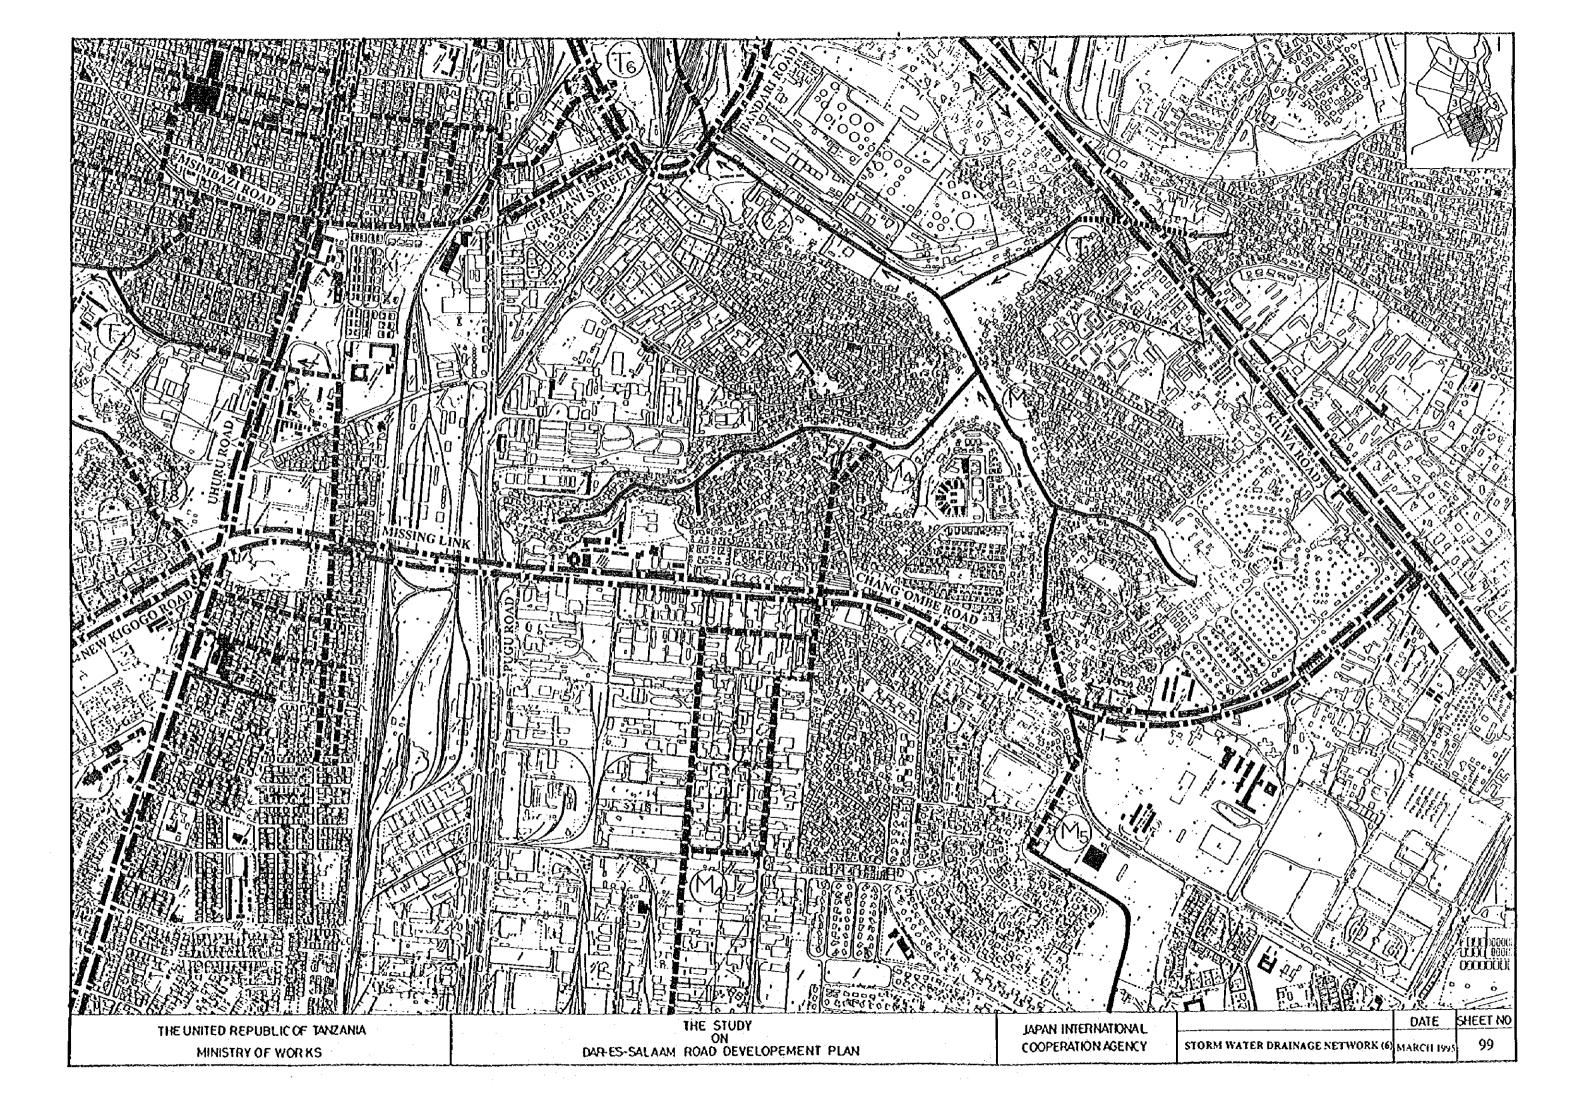

## 9. Drainage Structures and Miscellaneous

CATCH PIT s = 1:10 8400-L506-H640

MAN HOLE s = 1:20. B1500-L1500-H



DRAINAGE (ROCK RIPRAP) TYPE-A S=1:20



| UNITED REPUBLIC OF TANZANIA  |     |
|------------------------------|-----|
| MINISTRY OF WORKS,           | * * |
| COMMUNICATIONS AND TRANSPORT |     |

|               | THE S | TUDY         |      |
|---------------|-------|--------------|------|
|               | 0     | N            |      |
| DAR-ES-SALAAM | ROAD  | DEVELOPEMENT | PLAN |

| JAPAN I | INTERNATIONAL |  |
|---------|---------------|--|
| COOPE   | PATION AGENCY |  |

|                                           | DATE       | SHEET NO |
|-------------------------------------------|------------|----------|
| DRAINAGE STRUCTURES AND MISCELLANEOUS (1) | MARCH 1995