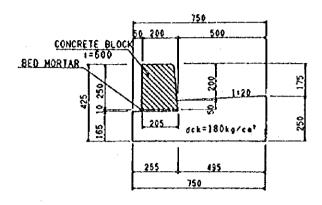

#### BOUNDARY BLOCK s=1:10

U-SHAPED DRAIN300×300 (400×500)

PIPE CULVERT TYPE-8 (D=300~1000) s=1:10

| TYPE   | D    |    |      | bı   | Ь    | h,  | hi  | h., |
|--------|------|----|------|------|------|-----|-----|-----|
| 0-300  | 300  | 30 | 500  | 700  | 610  | 160 | 100 | 150 |
| D-600  | 600  | 50 | 750  | 950  | 1000 | 260 | 150 | 150 |
| D-1000 | 1000 | 82 | 1200 | 1400 | 1564 | 380 | 200 | 200 |