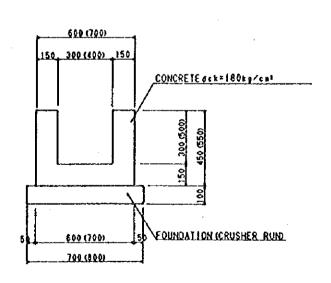

#### BOUNDARY BLOCK s=1:10

U-SHAPED DRAIN300×300 (400×500)

PIPE CULVERT TYPE-8 (D=300~1000) s=1:10

| TYPE   | D    |    |      | bı   | Ь    | h,  | hi  | h., |
|--------|------|----|------|------|------|-----|-----|-----|
| 0-300  | 300  | 30 | 500  | 700  | 610  | 160 | 100 | 150 |
| D-600  | 600  | 50 | 750  | 950  | 1000 | 260 | 150 | 150 |
| D-1000 | 1000 | 82 | 1200 | 1400 | 1564 | 380 | 200 | 200 |

PIPE CULVERT TYPE-A (D=600)
DRAIN PIPE (A) s=1:10

UNITED REPUBLIC OF TANZANIA MINISTRY OF WORKS, COMMUNICATIONS AND TRANSPORT THE STUDY ON DAR-ES-SALAAM ROAD DEVELOPEMENT PLAN

JAPAN INTERNATIONAL COOPERATION AGENCY

DATE SHEET NO
DRAINAGE STRUCTURES AND MARCH 1995
MISCELLANEOUS (2)
MARCH 1995
102