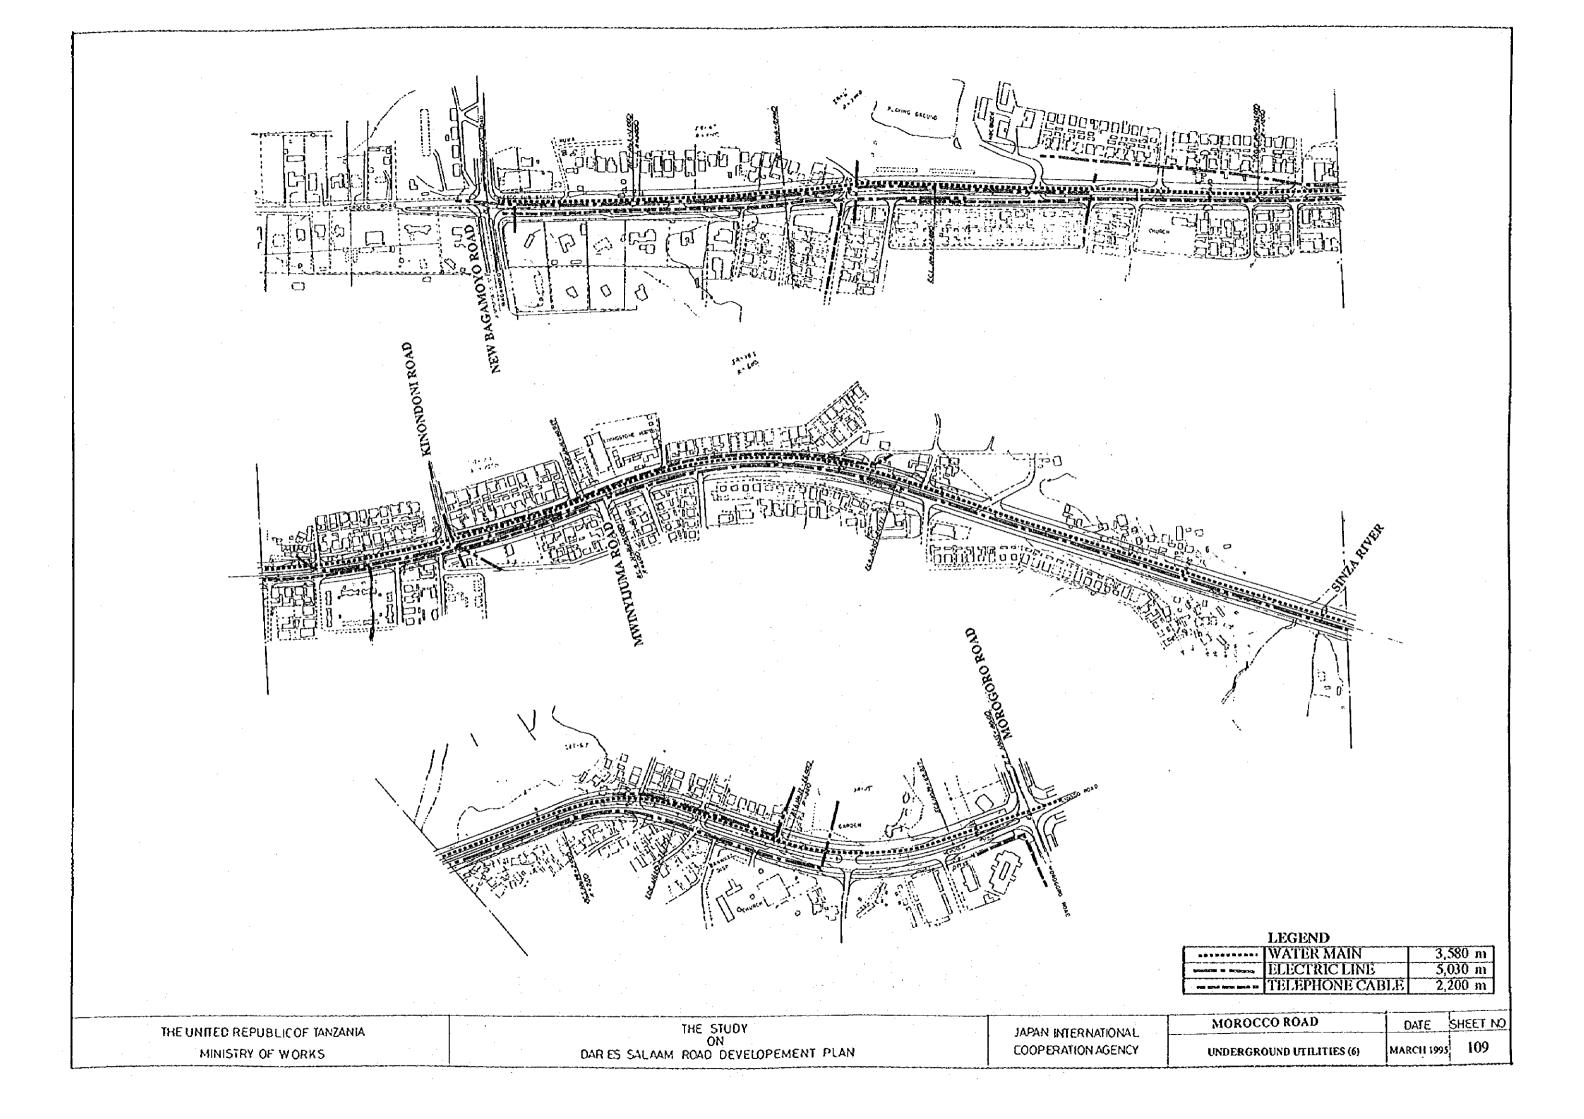

ukoni Front
LEGEND

| ************          | WATER MAIN      | 300 m |
|-----------------------|-----------------|-------|
|                       | ELECTRIC LINE   | 0 m   |
| 44 -510 to 4 par 1585 | TELEPHONE CABLE | 25 m  |
|                       |                 |       |

THE UNITED REPUBLICOF TANZANIA MINISTRY OF WORKS

THE STUDY ON DAR ES SALAAM ROAD DEVELOPEMENT PLAN

JAPAN INTERNATIONAL **COOPERATION AGENCY**  KIVUKONI FRONT, SOKOINE DRIVE DATE SHEET NO MARCH 1995 106 UNDERGROUND UTILITIES (3)



LEGEND
WATER MAIN
LECTRIC LINE
TELEPHONE CABLE

THE UNITED REPUBLICOF TANZANIA
MINISTRY OF WORKS

THE STUDY ON DAR ES SALAAM ROAD DEVELOPEMENT PLAN

JAPAN INTERNATIONAL COOPERATION AGENCY

GEREZANI STREET DATE SHEET NO
UNDERGROUND UTILITIES (4) MARCH 1995 107

600 m 1,420 m 1,700 m









THE UNITED REPUBLICOF TANZANIA
MINISTRY OF WORKS

THE STUDY ON DARIES SALAAM ROAD DEVELOPEMENT PLAN

JAPAN INTERNATIONAL COOPERATION AGENCY

MISSING LINK DATE SHEET NO UNDERGROUND UTILITIES (8) MARCH 1995 111