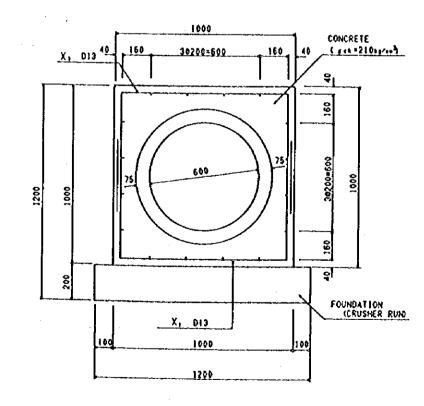

#### BOUNDARY BLOCK s=1:10

U-SHAPED DRAIN300×300 (400×500)

PIPE CULVERT TYPE-8 (D=300~1000) s=1:10

| TYPE   | D    |    |      | bı   | Ь    | h,  | hi  | h., |
|--------|------|----|------|------|------|-----|-----|-----|
| 0-300  | 300  | 30 | 500  | 700  | 610  | 160 | 100 | 150 |
| D-600  | 600  | 50 | 750  | 950  | 1000 | 260 | 150 | 150 |
| D-1000 | 1000 | 82 | 1200 | 1400 | 1564 | 380 | 200 | 200 |

PIPE CULVERT TYPE-A (D=600)
DRAIN PIPE (A) s=1:10

UNITED REPUBLIC OF TANZANIA MINISTRY OF WORKS, COMMUNICATIONS AND TRANSPORT THE STUDY ON DAR-ES-SALAAM ROAD DEVELOPEMENT PLAN

JAPAN INTERNATIONAL COOPERATION AGENCY

DATE SHEET NO
DRAINAGE STRUCTURES AND MARCH 1995
MISCELLANEOUS (2)
MARCH 1995
102