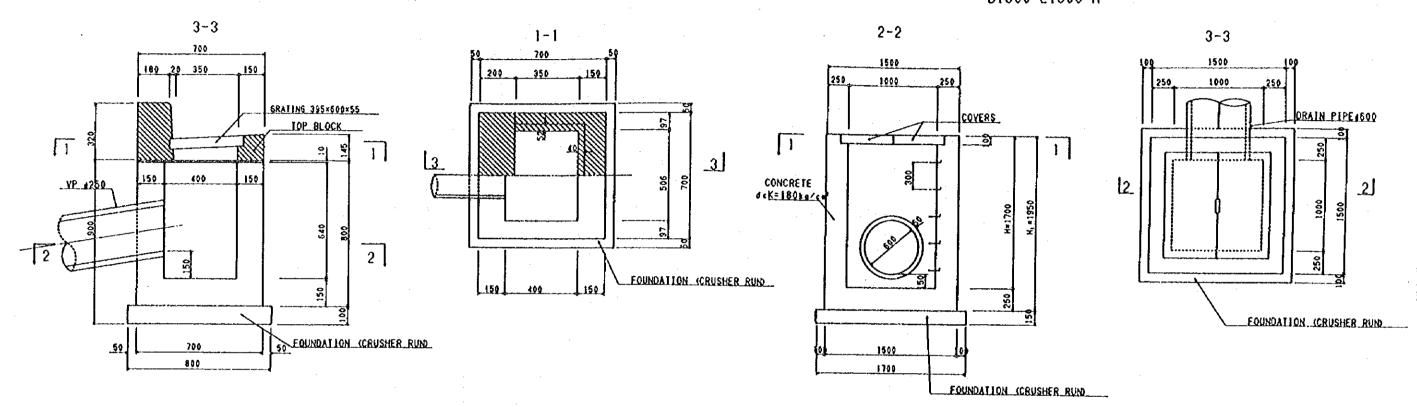

#### BOUNDARY BLOCK s=1:10

U-SHAPED DRAIN300×300 (400×500)

PIPE CULVERT TYPE-8 (D=300~1000) s=1:10

| TYPE   | D    |    |      | bı   | Ь    | h,  | hi  | h., |
|--------|------|----|------|------|------|-----|-----|-----|
| 0-300  | 300  | 30 | 500  | 700  | 610  | 160 | 100 | 150 |
| D-600  | 600  | 50 | 750  | 950  | 1000 | 260 | 150 | 150 |
| D-1000 | 1000 | 82 | 1200 | 1400 | 1564 | 380 | 200 | 200 |

PIPE CULVERT TYPE-A (D=600)
DRAIN PIPE (A) s=1:10

UNITED REPUBLIC OF TANZANIA MINISTRY OF WORKS, COMMUNICATIONS AND TRANSPORT THE STUDY ON DAR-ES-SALAAM ROAD DEVELOPEMENT PLAN

JAPAN INTERNATIONAL COOPERATION AGENCY

DATE SHEET NO
DRAINAGE STRUCTURES AND MARCH 1995
MISCELLANEOUS (2)
MARCH 1995
102