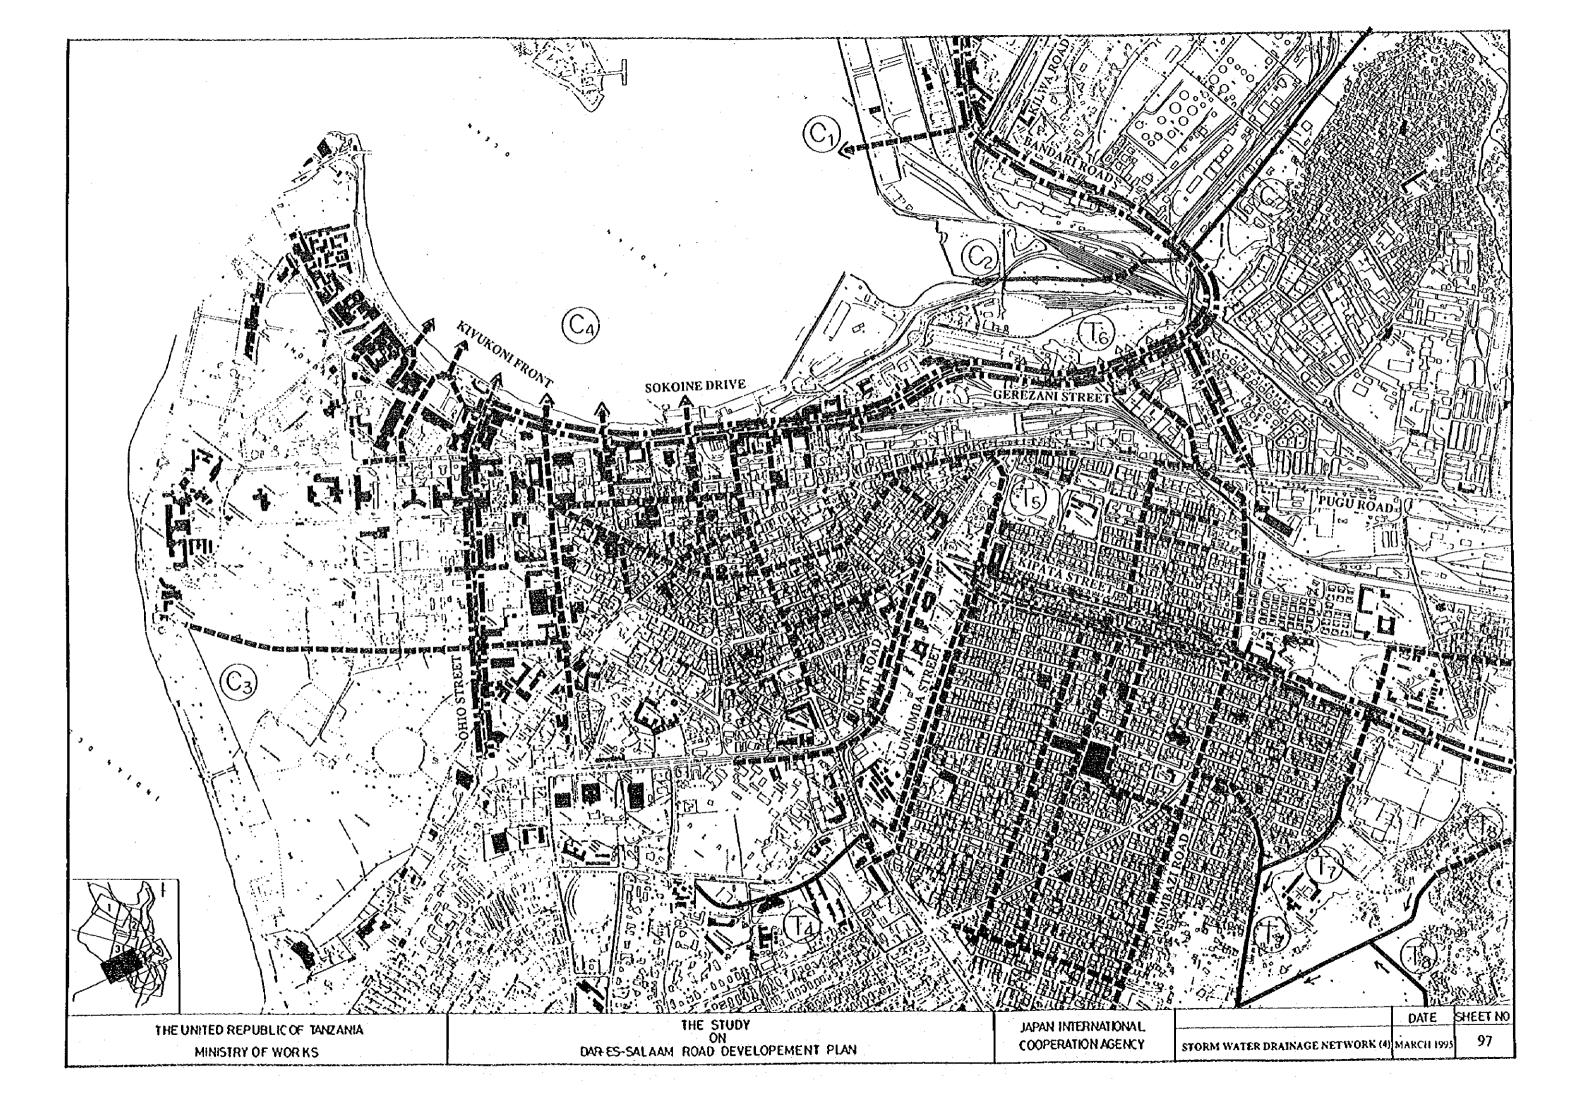

## 9. Drainage Structures and Miscellaneous

CATCH PIT s = 1:10 8400-L506-H640

MAN HOLE s = 1:20. B1500-L1500-H

DRAINAGE (ROCK RIPRAP) TYPE-A S=1:20

| UNITED REPUBLIC OF TANZANIA  |     |
|------------------------------|-----|
| MINISTRY OF WORKS,           | * * |
| COMMUNICATIONS AND TRANSPORT |     |

|               | THE S | TUDY         |      |
|---------------|-------|--------------|------|
|               | 0     | N            |      |
| DAR-ES-SALAAM | ROAD  | DEVELOPEMENT | PLAN |

| JAPAN I | INTERNATIONAL |  |
|---------|---------------|--|
| COOPE   | PATION AGENCY |  |

|                                           | DATE       | SHEET NO |
|-------------------------------------------|------------|----------|
| DRAINAGE STRUCTURES AND MISCELLANEOUS (1) | MARCH 1995 | 101      |