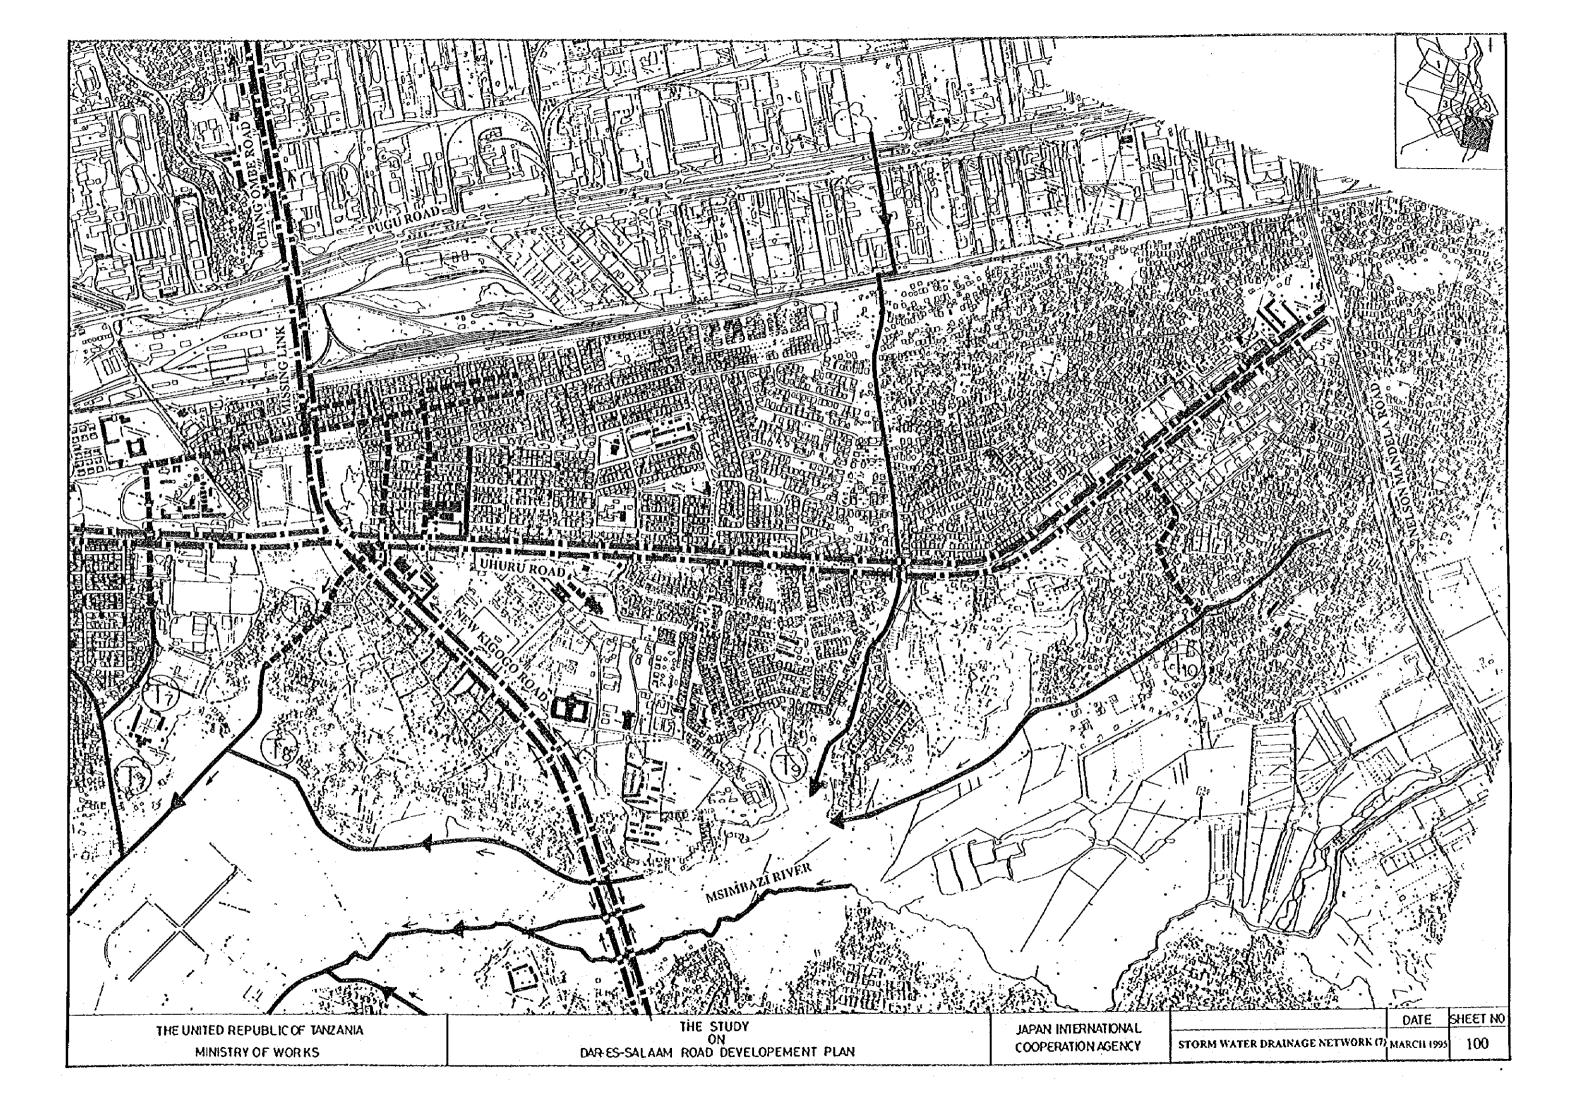

## 9. Drainage Structures and Miscellaneous

CATCH PIT s = 1:10 8400-L506-H640

MAN HOLE s = 1:20. B1500-L1500-H



DRAINAGE (ROCK RIPRAP) TYPE-A S=1:20



| UNITED REPUBLIC OF TANZANIA  |     |
|------------------------------|-----|
| MINISTRY OF WORKS,           | * * |
| COMMUNICATIONS AND TRANSPORT |     |

|               | THE S | TUDY         |      |
|---------------|-------|--------------|------|
|               | 0     | N            |      |
| DAR-ES-SALAAM | ROAD  | DEVELOPEMENT | PLAN |

| JAPAN I | INTERNATIONAL |  |
|---------|---------------|--|
| COOPE   | PATION AGENCY |  |

|                                           | DATE       | SHEET NO |
|-------------------------------------------|------------|----------|
| DRAINAGE STRUCTURES AND MISCELLANEOUS (1) | MARCH 1995 |