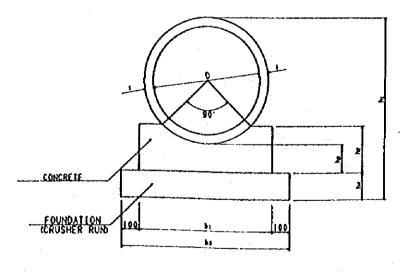

#### BOUNDARY BLOCK s=1:10

U-SHAPED DRAIN300×300 (400×500)

PIPE CULVERT TYPE-8 (D=300~1000) s=1:10

| TYPE   | D    |    |      | bı   | Ь    | h,  | hi  | h., |
|--------|------|----|------|------|------|-----|-----|-----|
| 0-300  | 300  | 30 | 500  | 700  | 610  | 160 | 100 | 150 |
| D-600  | 600  | 50 | 750  | 950  | 1000 | 260 | 150 | 150 |
| D-1000 | 1000 | 82 | 1200 | 1400 | 1564 | 380 | 200 | 200 |

PIPE CULVERT TYPE-A (D=600)
DRAIN PIPE (A) s=1:10

UNITED REPUBLIC OF TANZANIA MINISTRY OF WORKS, COMMUNICATIONS AND TRANSPORT THE STUDY ON DAR-ES-SALAAM ROAD DEVELOPEMENT PLAN

JAPAN INTERNATIONAL COOPERATION AGENCY

DATE SHEET NO
DRAINAGE STRUCTURES AND MARCH 1995
MISCELLANEOUS (2)
MARCH 1995
102