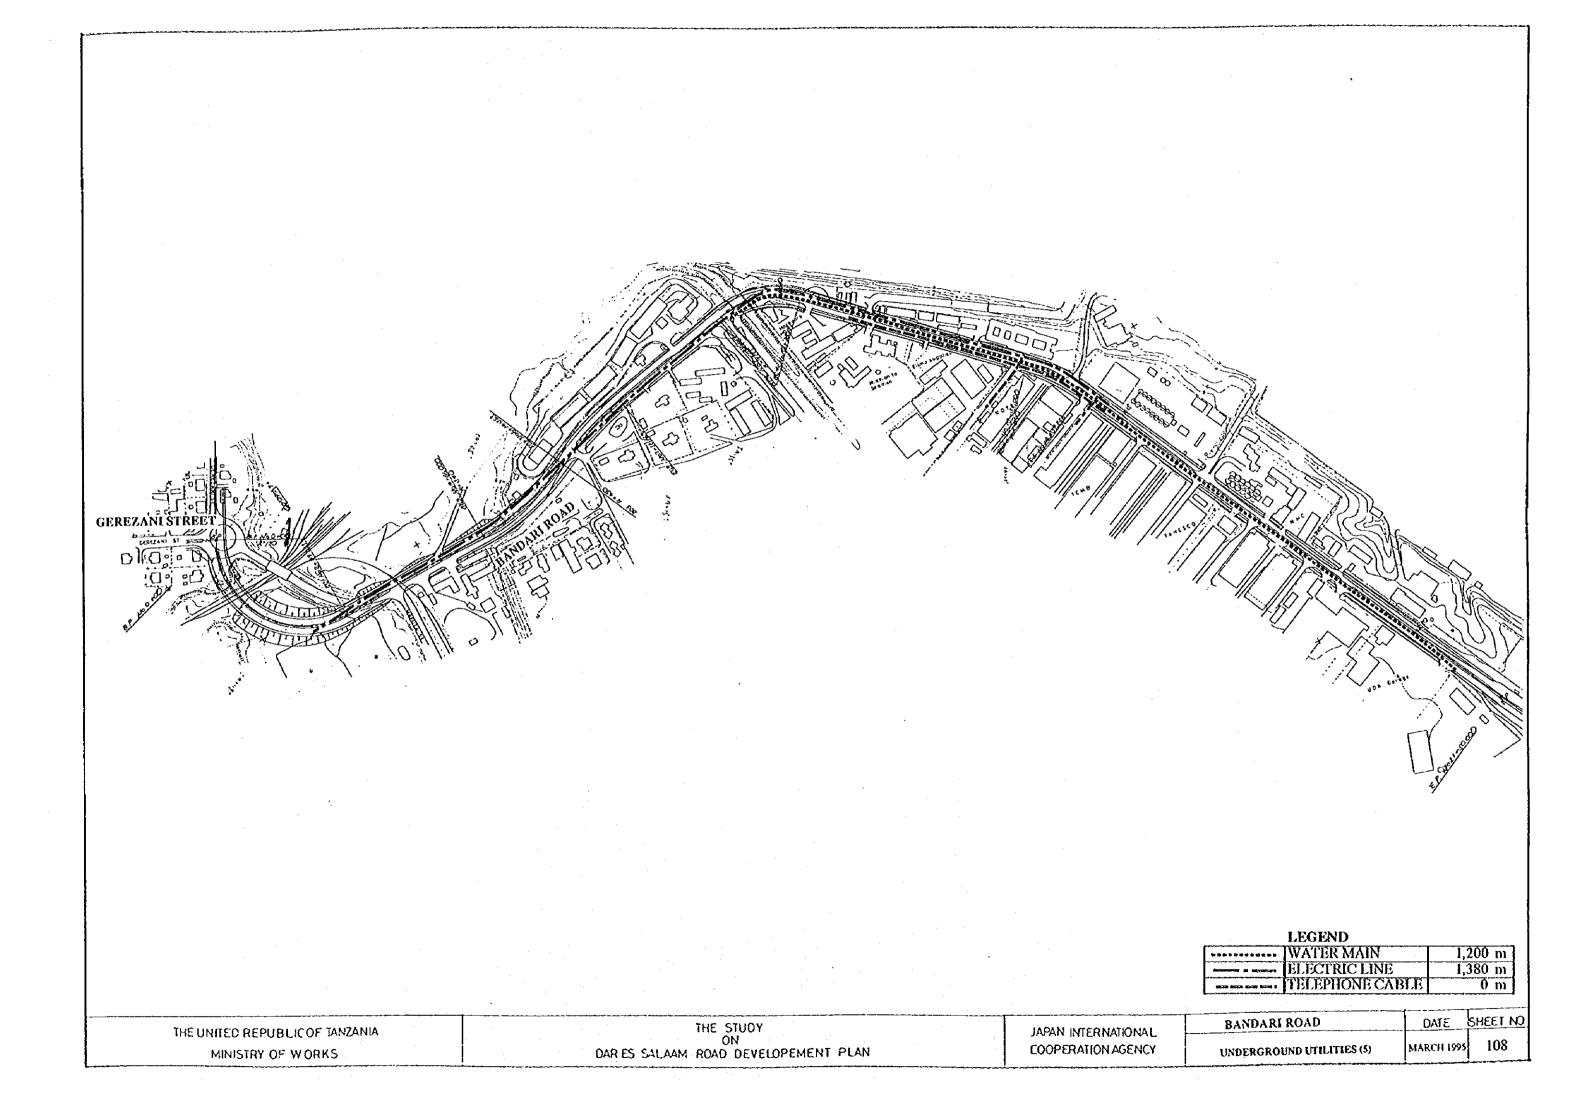

ivukoni Front
LEGEND

| ************          | WATER MAIN      | 300 m |
|-----------------------|-----------------|-------|
|                       | ELECTRIC LINE   | 0 m   |
| 44 -510 to 4 par 1585 | TELEPHONE CABLE | 25 m  |
|                       |                 |       |

THE UNITED REPUBLICOF TANZANIA MINISTRY OF WORKS

THE STUDY ON DAR ES SALAAM ROAD DEVELOPEMENT PLAN

JAPAN INTERNATIONAL **COOPERATION AGENCY**  KIVUKONI FRONT, SOKOINE DRIVE DATE SHEET NO MARCH 1995 106 UNDERGROUND UTILITIES (3)



LEGEND
WATER MAIN
LECTRIC LINE
TELEPHONE CABLE

THE UNITED REPUBLICOF TANZANIA
MINISTRY OF WORKS

THE STUDY ON DAR ES SALAAM ROAD DEVELOPEMENT PLAN

JAPAN INTERNATIONAL COOPERATION AGENCY

GEREZANI STREET DATE SHEET NO
UNDERGROUND UTILITIES (4) MARCH 1995 107

600 m 1,420 m 1,700 m









THE UNITED REPUBLICOF TANZANIA
MINISTRY OF WORKS

THE STUDY ON DARIES SALAAM ROAD DEVELOPEMENT PLAN

JAPAN INTERNATIONAL COOPERATION AGENCY

MISSING LINK DATE SHEET NO UNDERGROUND UTILITIES (8) MARCH 1995 111