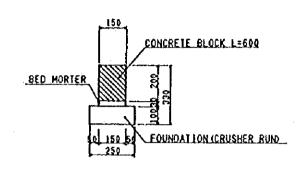

00-L1500-H



DRAINAGE (ROCK RIPRAP) TYPE-A S=1:20



| UNITED REPUBLIC OF TANZANIA  |     |
|------------------------------|-----|
| MINISTRY OF WORKS,           | * * |
| COMMUNICATIONS AND TRANSPORT |     |

|               | THE S | TUDY         |      |
|---------------|-------|--------------|------|
|               | 0     | N            |      |
| DAR-ES-SALAAM | ROAD  | DEVELOPEMENT | PLAN |

| JAPAN I | INTERNATIONAL |  |
|---------|---------------|--|
| COOPE   | PATION AGENCY |  |

|                                           | DATE       | SHEET NO |
|-------------------------------------------|------------|----------|
| DRAINAGE STRUCTURES AND MISCELLANEOUS (1) | MARCH 1995 | 101      |

### L-SIDE DITCH S=1:10



# KERB (FOR MEDIAN STRIP) S=1:10



#### BOUNDARY BLOCK s=1:10



U-SHAPED DRAIN300×300 (400×500)



PIPE CULVERT TYPE-8 (D=300~1000) s=1:10



| TYPE   | D    |    |      | bı   | Ь    | h,  | hi  | h., |
|--------|------|----|------|------|------|-----|-----|-----|
| 0-300  | 300  | 30 | 500  | 700  | 610  | 160 | 100 | 150 |
| D-600  | 600  | 50 | 750  | 950  | 1000 | 260 | 150 | 150 |
| D-1000 | 1000 | 82 | 1200 | 1400 | 1564 | 380 | 200 | 200 |

PIPE CULVERT TYPE-A (D=600)
DRAIN PIPE (A) s=1:10



UNITED REPUBLIC OF TANZANIA MINISTRY OF WORKS, COMMUNICATIONS AND TRANSPORT THE STUDY ON DAR-ES-SALAAM ROAD DEVELOPEMENT PLAN

JAPAN INTERNATIONAL COOPERATION AGENCY

DATE SHEET NO
DRAINAGE STRUCTURES AND MARCH 1995
MISCELLANEOUS (2)
MARCH 1995
102

### 10. Lighting Facilities and Traffic Signal



#### 11. Underground Utilities

# RELOCATION PLAN OF EXI