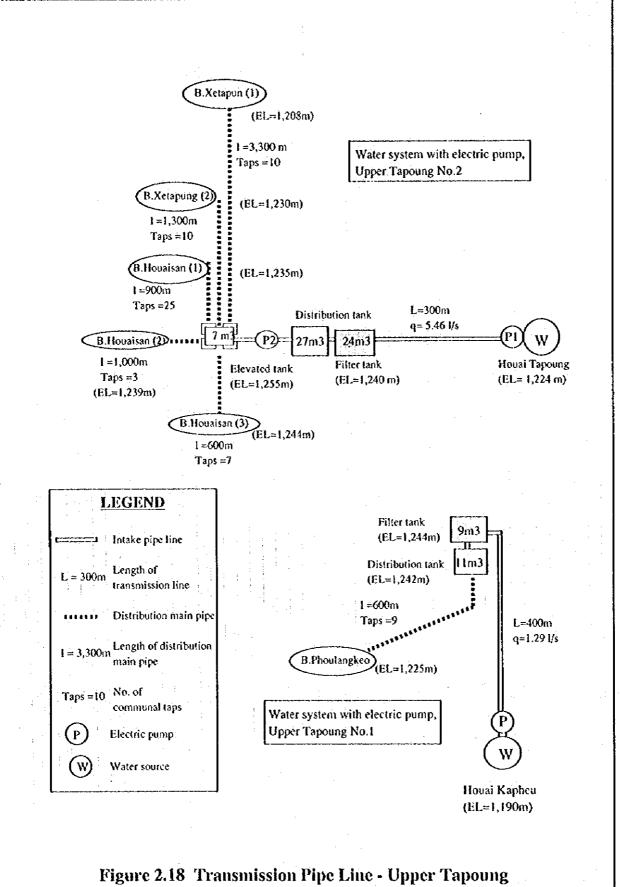

Typical Cross Section of District Road Improvement



Typical Cross Section of Village Road Improvement

Figure 2.16 Proposed Road Improvement (Typical Cross Section)























F-32















Figure. 2.32 Implementation Schedule

|                                                        |            | Ĺ                | Recy Semme |    |             | Dry Schart |    | -        | Kent Learn                        | ٤     | [ ً   | De Season |                  | -  | Herry Septem | ,            | -      | A Seman  |          | +  |          |   | +    | 1              | \$ A |    | -          | Ť       | Rent Season |       |        | 1    | 1 | Trees, Acc |
|--------------------------------------------------------|------------|------------------|------------|----|-------------|------------|----|----------|-----------------------------------|-------|-------|-----------|------------------|----|--------------|--------------|--------|---------