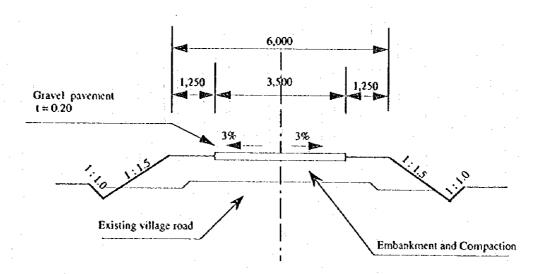

Typical Cross Section of District Road Improvement

Typical Cross Section of Village Road Improvement

Figure 2.16 Proposed Road Improvement (Typical Cross Section)

F-32

Figure. 2.32 Implementation Schedule