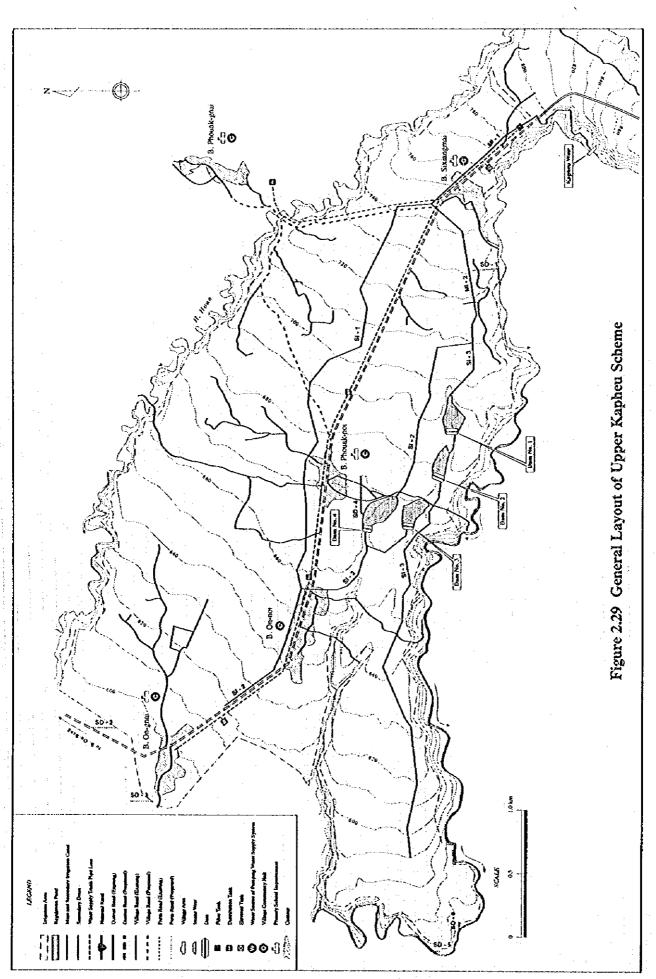

Typical Cross Section of District Road Improvement



Typical Cross Section of Village Road Improvement

Figure 2.16 Proposed Road Improvement (Typical Cross Section)























F-32















Figure. 2.32 Implementation Schedule

|                                                        |            | Ĺ                | Recy Semme |    |             | Dry Schart |    | -        | Kent Learn                        | ٤     | [ ً   | De Season |                  | -  | Herry Septem | ,            | -      | A Seman  |          | +  |          |   | +    | 1              | \$ A |    | -          | Ť       | Rent Season |       |        | 1    | 1 | Trees, Acc |
|--------------------------------------------------------|------------|------------------|------------|----|-------------|------------|----|----------|-----------------------------------|-------|-------|-----------|------------------|----|--------------|--------------|--------|----------|----------|----|----------|---