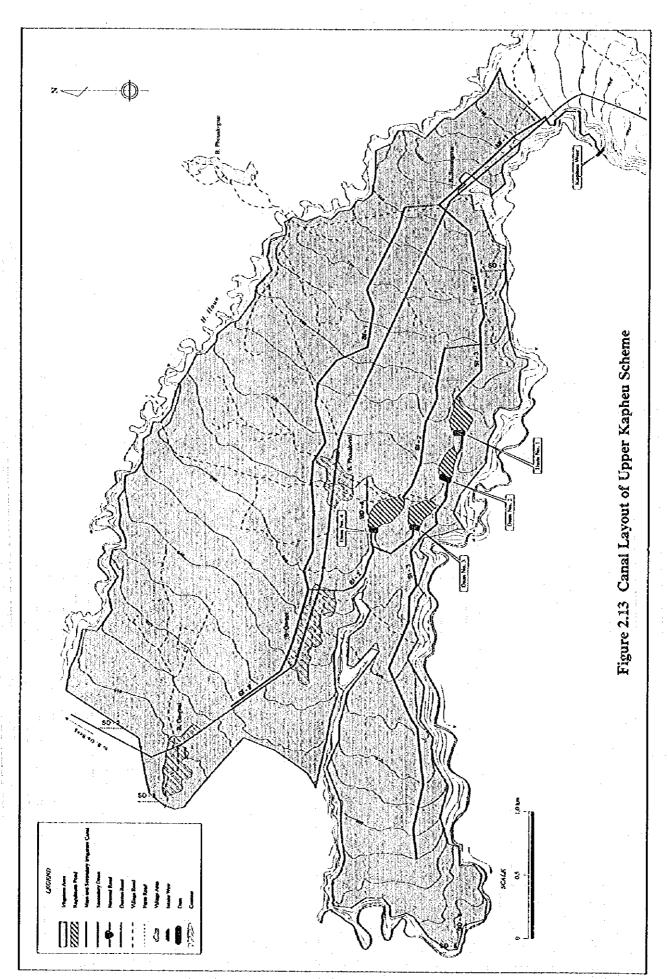

Typical Cross Section of District Road Improvement



Typical Cross Section of Village Road Improvement

Figure 2.16 Proposed Road Improvement (Typical Cross Section)























F-32















Figure. 2.32 Implementation Schedule

|                                                        |            | Ĺ                | Recy Semme |    |             | Dry Schart |    | -        | Kent Learn                        | ٤     | [ ً   | De Season |                  | -  | Herry Septem | ,            | -      | A Seman  |          | +  |          |   | +    | 1              | \$ A |    | -          | Ť       | Rent Season |       |        | 1    | 1 | Trees, Acc |
|--------------------------------------------------------|------------|------------------|------------|----