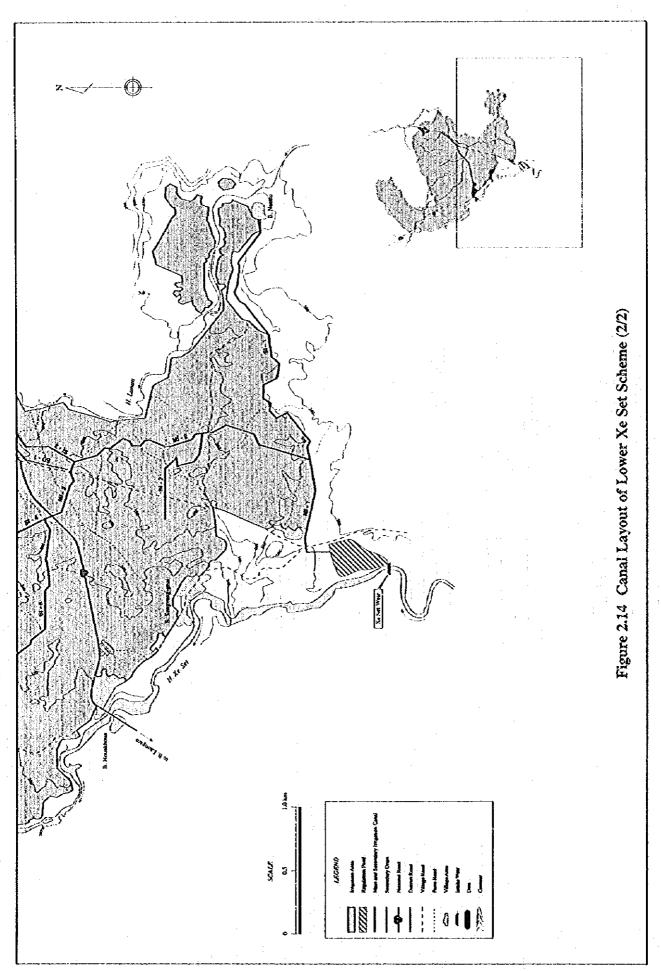

Typical Cross Section of District Road Improvement

Typical Cross Section of Village Road Improvement

Figure 2.16 Proposed Road Improvement (Typical Cross Section)

F-32

Figure. 2.32 Implementation Schedule