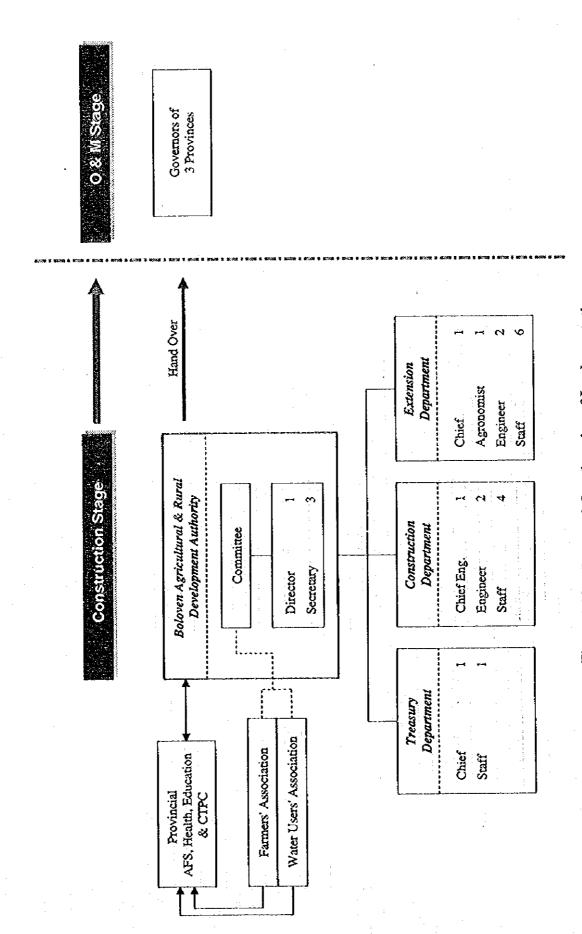

Typical Cross Section of District Road Improvement

Typical Cross Section of Village Road Improvement

Figure 2.16 Proposed Road Improvement (Typical Cross Section)

F-32

Figure. 2.32 Implementation Schedule