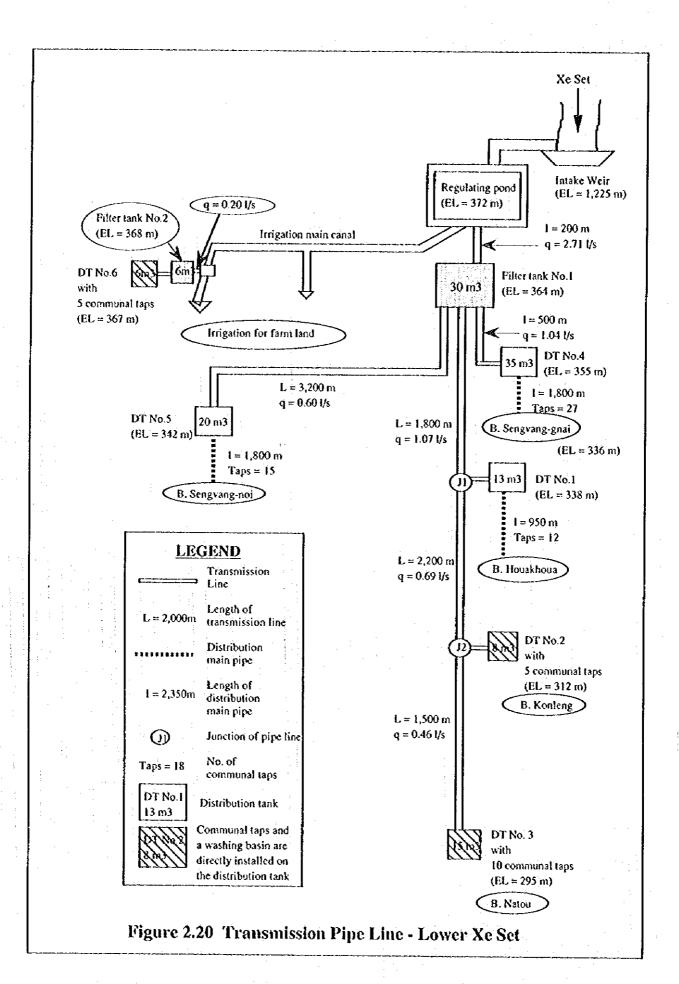

Typical Cross Section of District Road Improvement



Typical Cross Section of Village Road Improvement

Figure 2.16 Proposed Road Improvement (Typical Cross Section)























F-32















Figure. 2.32 Implementation Schedule

|                                                        |            | Ĺ                | Recy Semme |    |             | Dry Schart |    | -        | Kent Learn                        | ٤     | [ ً   | De Season |                  | -  | Herry Septem | ,            | -      | A Seman  |          | +  |          |   | +    | 1              | \$ A |    | -          | Ť       | Rent Season |       |        | 1    | 1 | Trees, Acc |
|--------------------------------------------------------|------------|------------------|------------|----|-------------|------------|----|----------|-----------------------------------|-------|-------|-----------|------------------|----|--------------|--------------|--------|----------|--