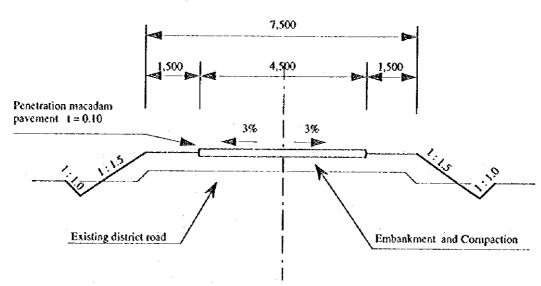

Typical Cross Section of District Road Improvement

Typical Cross Section of Village Road Improvement

Figure 2.16 Proposed Road Improvement (Typical Cross Section)

F-32

Figure. 2.32 Implementation Schedule