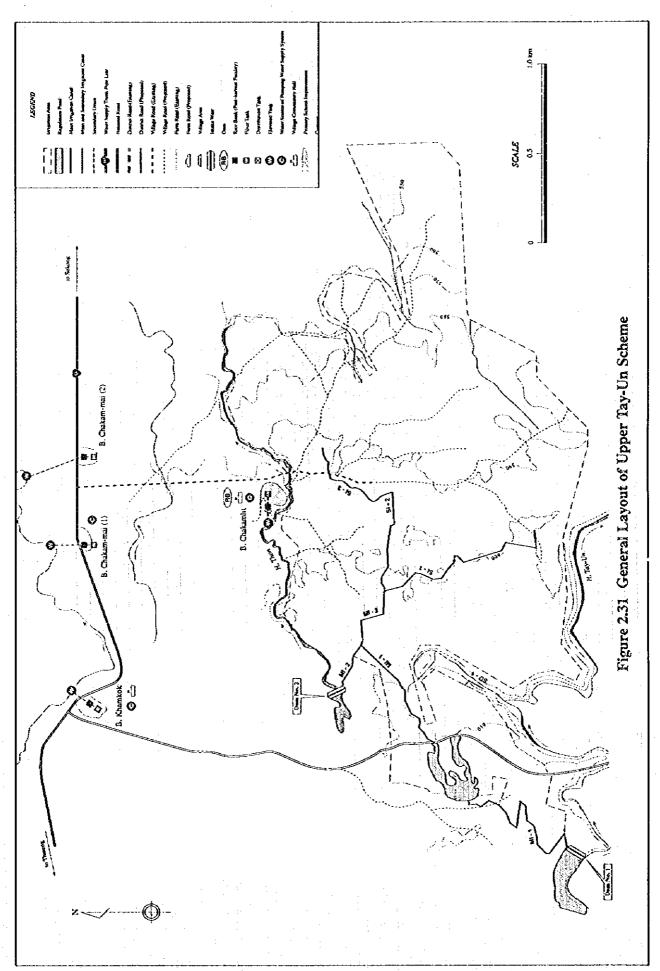

Typical Cross Section of District Road Improvement

Typical Cross Section of Village Road Improvement

Figure 2.16 Proposed Road Improvement (Typical Cross Section)

F-32

Figure. 2.32 Implementation Schedule