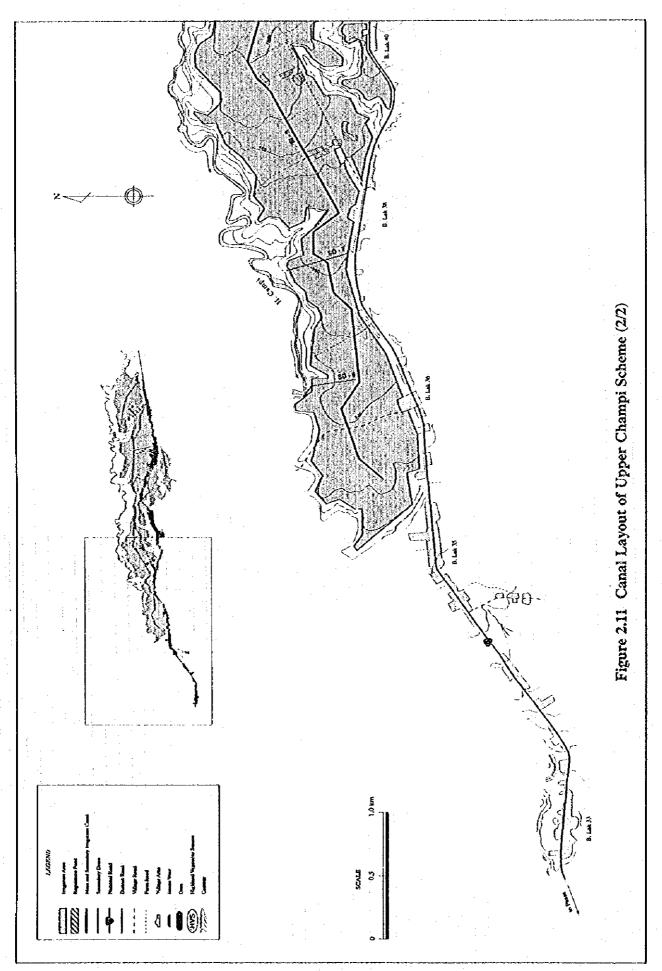

Typical Cross Section of District Road Improvement



Typical Cross Section of Village Road Improvement

Figure 2.16 Proposed Road Improvement (Typical Cross Section)























F-32















Figure. 2.32 Implementation Schedule

|                                                        |            | Ĺ                | Recy Semme |    |             | Dry Schart |    | -        | Kent Learn                        | ٤     | [ ً   | De Season |                  | -  | Herry Septem | ,            | -      | A Seman  |          | +  |          |   | +    | 1              | \$ A |    | -          | Ť       | Rent Season |       |        | 1    | 1 | Trees, Acc |
|--------------------------------------------------------|------------|------------------|------------|