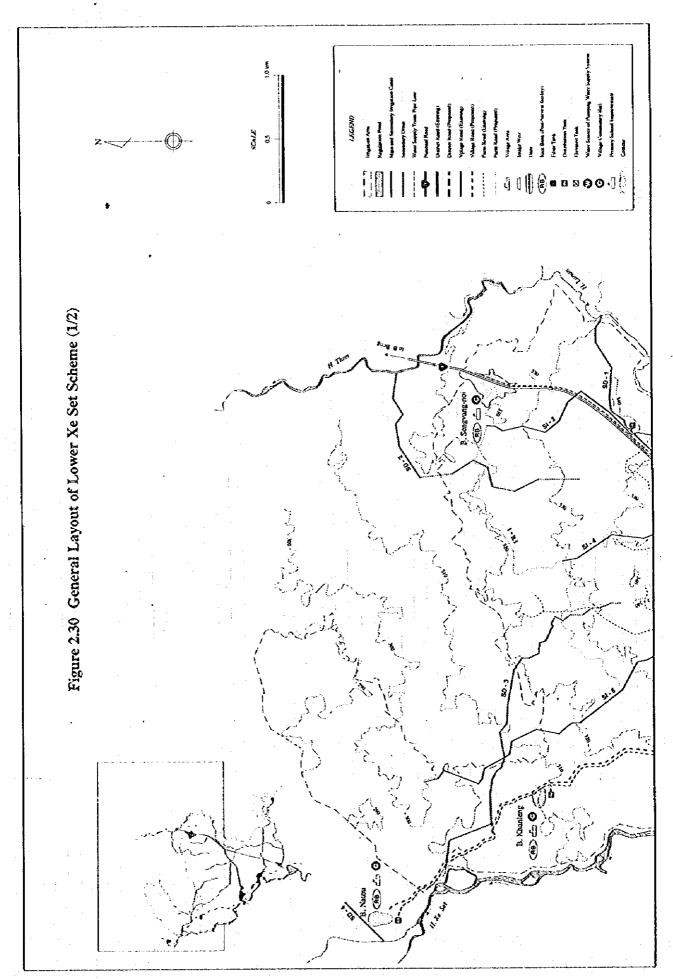

Typical Cross Section of District Road Improvement



Typical Cross Section of Village Road Improvement

Figure 2.16 Proposed Road Improvement (Typical Cross Section)























F-32















Figure. 2.32 Implementation Schedule

|                                                        |            | Ĺ                | Recy Semme |    |             | Dry Schart |    | -        | Kent Learn                        | ٤     | [ ً   | De Season |                  | -  | Herry Septem | ,            | -      | A Seman  |          | +  |          |   | +    | 1              | \$ A |    | -          | Ť       | Rent Season |       |        | 1    | 1 | Trees, Acc |
|--------------------------------------------------------|------------|------------------|------------|----|-------------|------------|----|----------|-----------------------------------|-------|-------|-----------|------------------|----|--------------|--------------|--------|----------|----------|----|----------|---|-