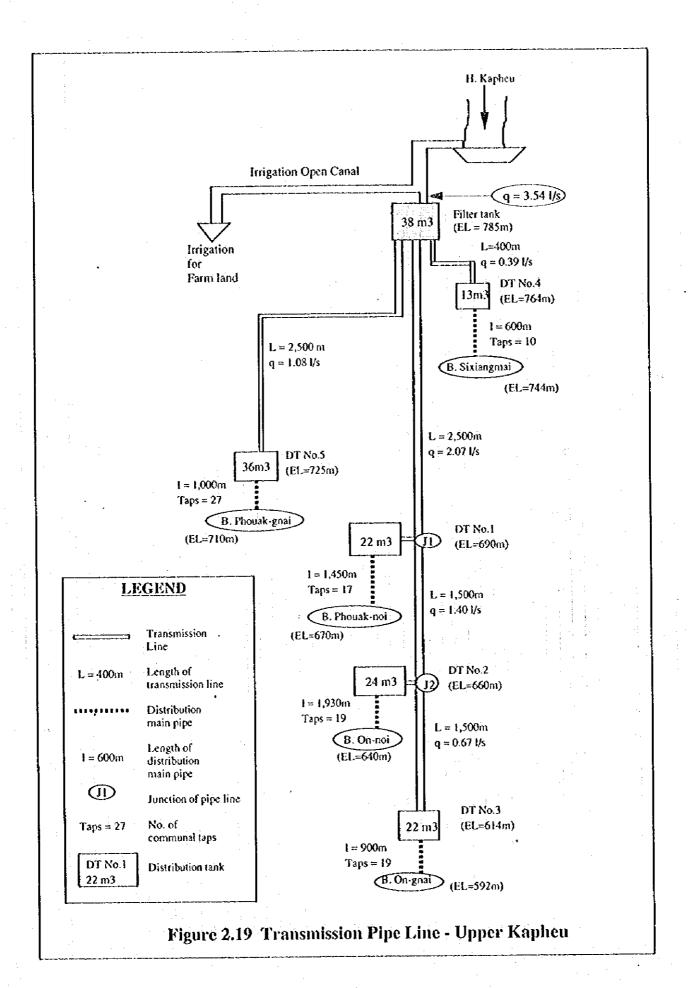

Typical Cross Section of District Road Improvement



Typical Cross Section of Village Road Improvement

Figure 2.16 Proposed Road Improvement (Typical Cross Section)























F-32















Figure. 2.32 Implementation Schedule

|                                                        |            | Ĺ                | Recy Semme |    |             | Dry Schart |    | -        | Kent Learn                        | ٤     | [ ً   | De Season |                  | -  | Herry Septem | ,            | -      | A Seman  |          | +  |          |   | +    | 1              | \$ A |    | -          | Ť       | Rent Season |       |        | 1    | 1 | Trees, Acc |
|--------------------------------------------------------|------------|------------------|------------|----|-------------|------------|----|----------|-----------------------------------|-------|-------|-----------|------------------|----|--------------|--------------|--------|----------|