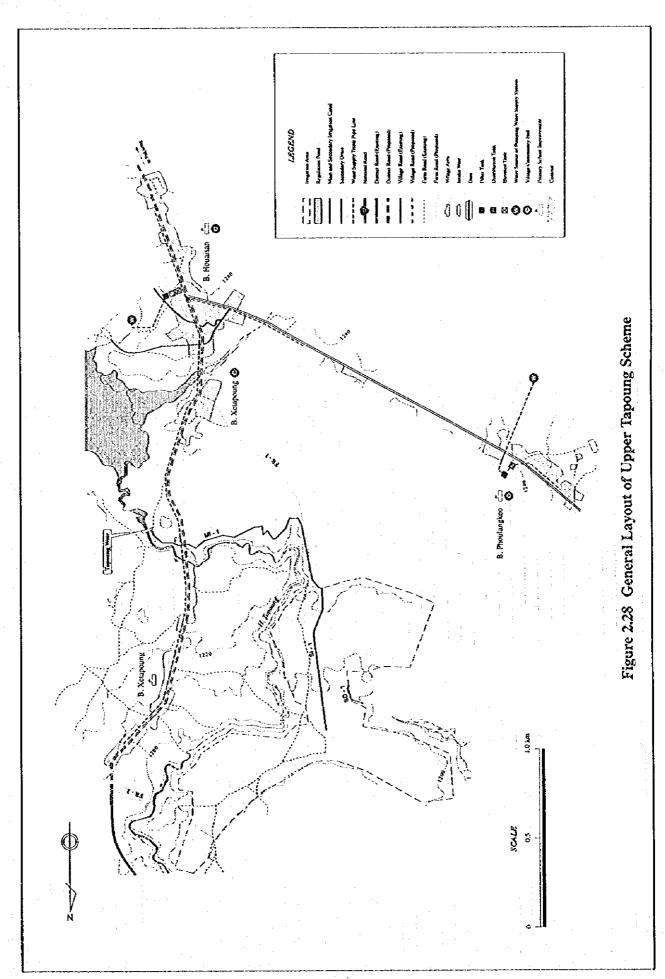

Typical Cross Section of District Road Improvement



Typical Cross Section of Village Road Improvement

Figure 2.16 Proposed Road Improvement (Typical Cross Section)























F-32















Figure. 2.32 Implementation Schedule

|                                                        |            | Ĺ                | Recy Semme |    |             | Dry Schart |    | -        | Kent Learn                        | ٤     | [ ً   | De Season |                  | -  | Herry Septem | ,            | -      | A Seman  |          | +  |          |   | +    | 1              | \$ A |    | -          | Ť       | Rent Season |       |        | 1    | 1 | Trees, Acc |
|--------------------------------------------------------|------------|------------------|------------|----|-------------|------------|----|----------|-----------------------------------|-------|-------|-----------|------------------|----|--------------|--------------|--------|----------|----------|----|----------|-