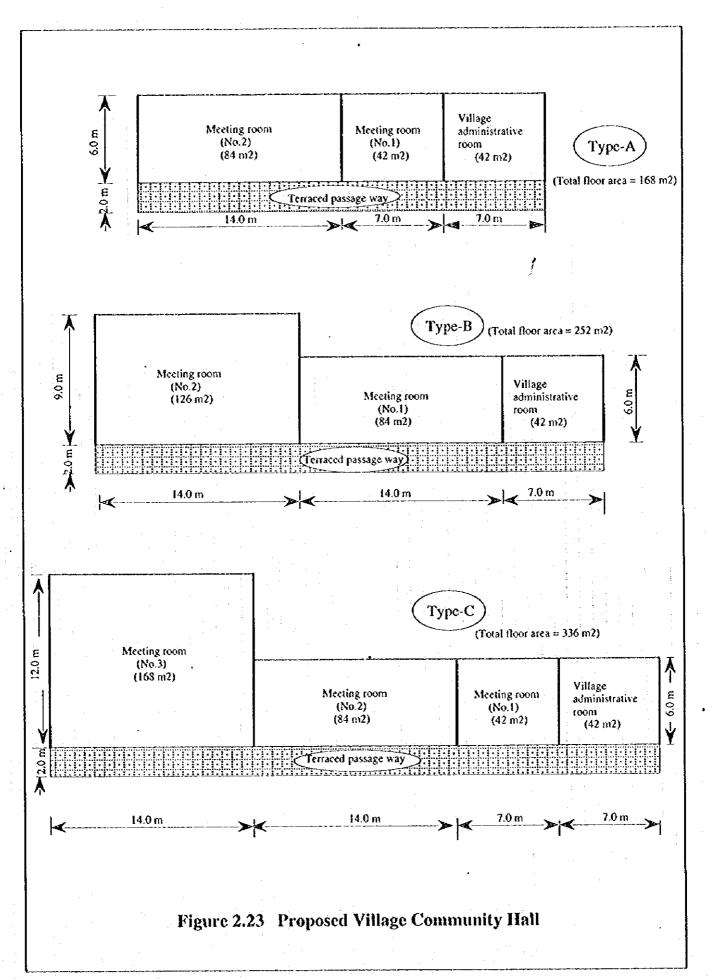

Typical Cross Section of District Road Improvement

Typical Cross Section of Village Road Improvement

Figure 2.16 Proposed Road Improvement (Typical Cross Section)

F-32

Figure. 2.32 Implementation Schedule