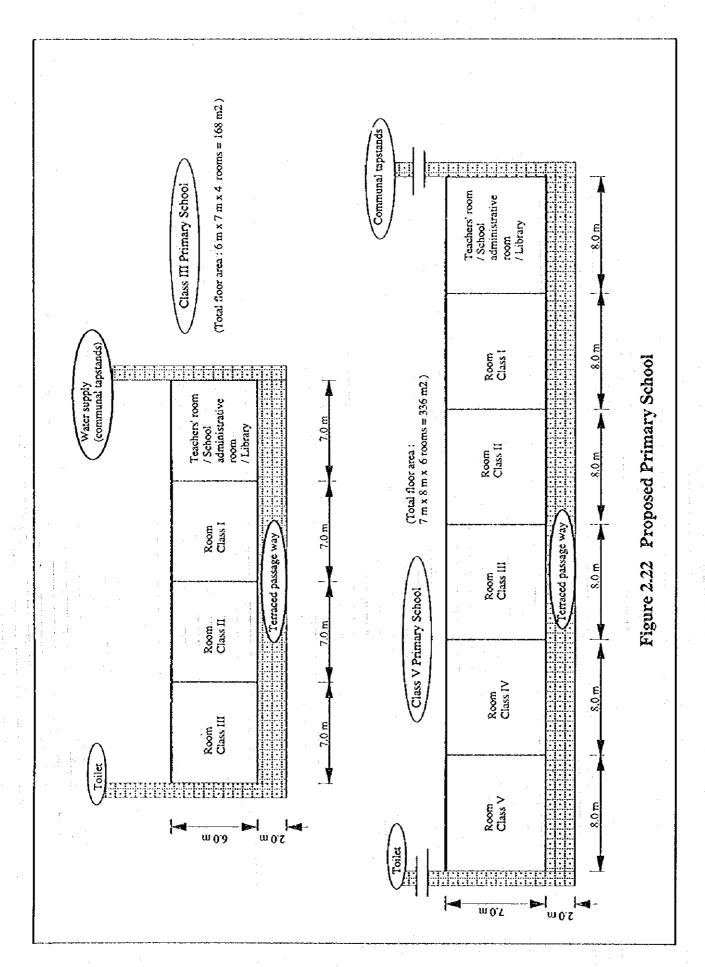

Typical Cross Section of District Road Improvement

Typical Cross Section of Village Road Improvement

Figure 2.16 Proposed Road Improvement (Typical Cross Section)

F-32

Figure. 2.32 Implementation Schedule