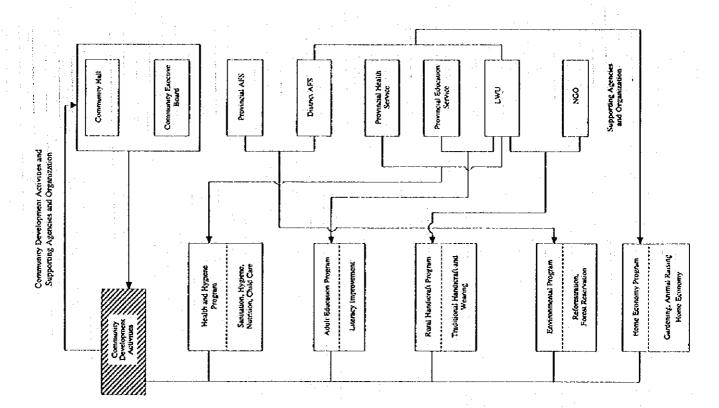

Typical Cross Section of District Road Improvement



Typical Cross Section of Village Road Improvement

Figure 2.16 Proposed Road Improvement (Typical Cross Section)























F-32















Figure. 2.32 Implementation Schedule

|                                                        |            | Ĺ                | Recy Semme |    |             | Dry Schart |    | -        | Kent Learn                        | ٤     | [ ً   | De Season |                  | -  | Herry Septem | ,            | -      | A Seman  |          | +  |          |   | +    | 1              | \$ A |    | -          | Ť       | Rent Season |       |        | 1    | 1 | Trees, Acc |
|--------------------------------------------------------|------------|------------------|------------|----|-------------|------------|----|----------|-----------------------------------|-------|-------|-----------|------------------|----|--------------|--------------|--------|----------|----------|----|