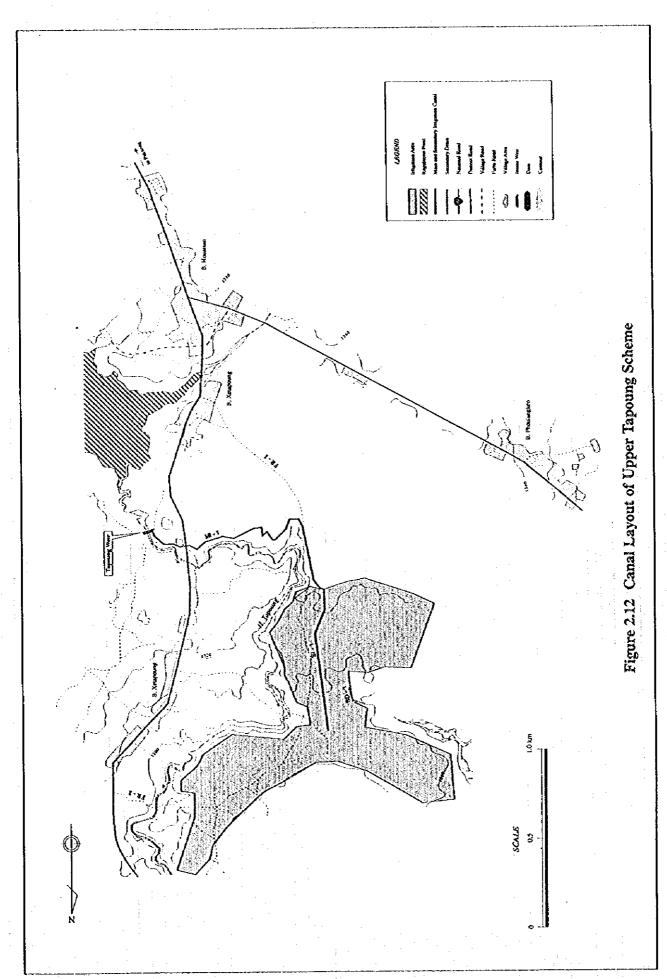

Typical Cross Section of District Road Improvement



Typical Cross Section of Village Road Improvement

Figure 2.16 Proposed Road Improvement (Typical Cross Section)























F-32















Figure. 2.32 Implementation Schedule

|                                                        |            | Ĺ                | Recy Semme |    |             | Dry Schart |    | -        | Kent Learn                        | ٤     | [ ً   | De Season |                  | -  | Herry Septem | ,            | -      | A Seman  |          | +  |          |   | +    | 1              | \$ A |    | -          | Ť       | Rent Season |       |        | 1    | 1 | Trees, Acc |
|--------------------------------------------------------|------------|------------------|------------|--