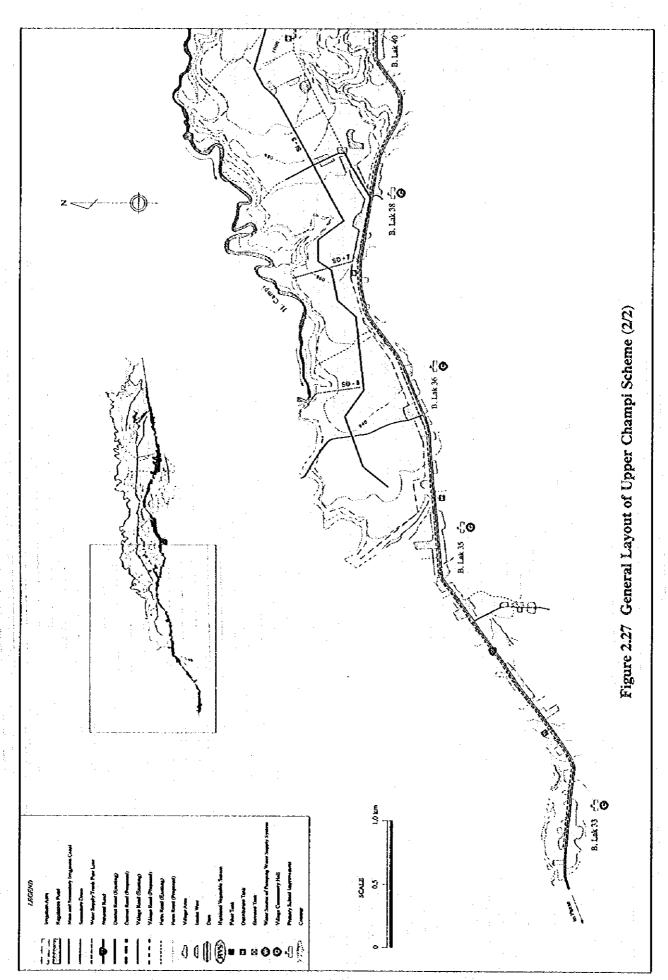

Typical Cross Section of District Road Improvement

Typical Cross Section of Village Road Improvement

Figure 2.16 Proposed Road Improvement (Typical Cross Section)

F-32

Figure. 2.32 Implementation Schedule