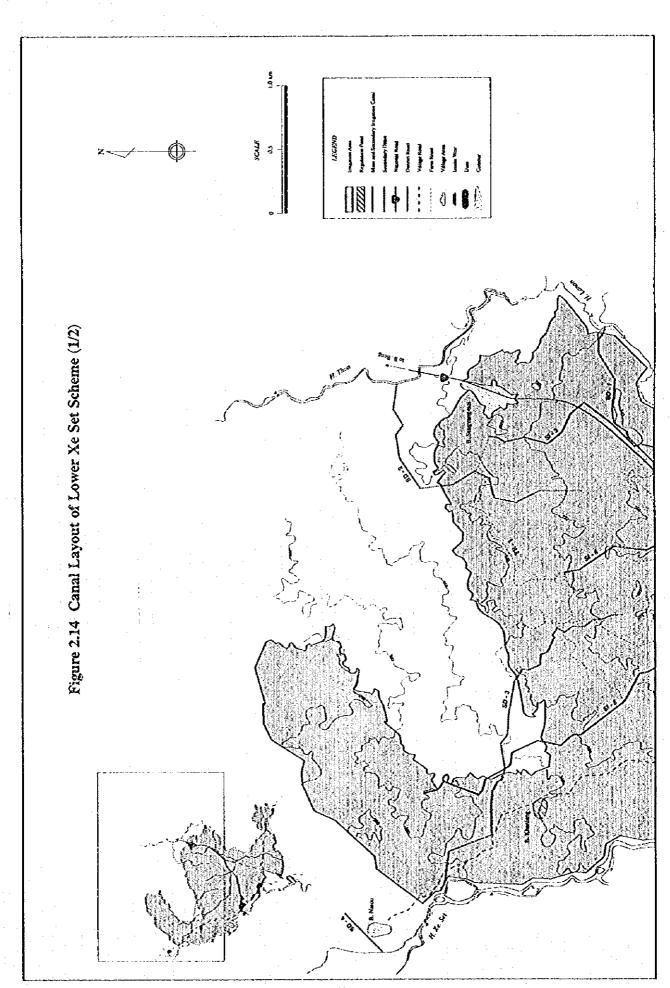

Typical Cross Section of District Road Improvement



Typical Cross Section of Village Road Improvement

Figure 2.16 Proposed Road Improvement (Typical Cross Section)























F-32















Figure. 2.32 Implementation Schedule

|                                                        |            | Ĺ                | Recy Semme |    |             | Dry Schart |    | -        | Kent Learn                        | ٤     | [ ً   | De Season |                  | -  | Herry Septem | ,            | -      | A Seman  |          | +  |          |   | +    | 1              | \$ A |    | -          | Ť       | Rent Season |       |        | 1    | 1 | Trees, Acc |
|--------------------------------------------------------|------------|------------------|------------|----|-