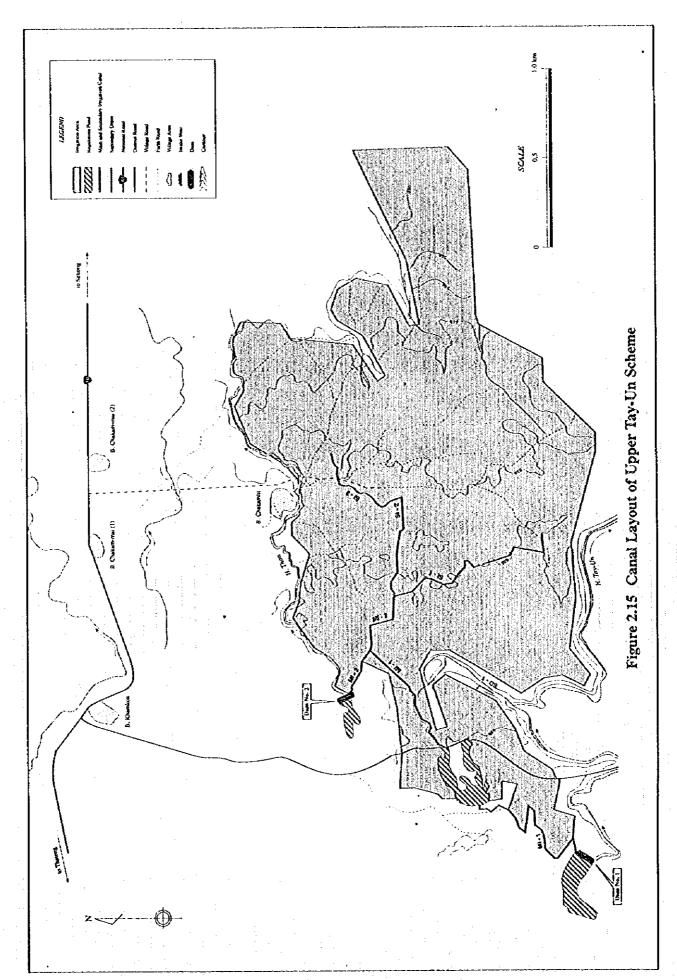

Typical Cross Section of District Road Improvement

Typical Cross Section of Village Road Improvement

Figure 2.16 Proposed Road Improvement (Typical Cross Section)

F-32

Figure. 2.32 Implementation Schedule