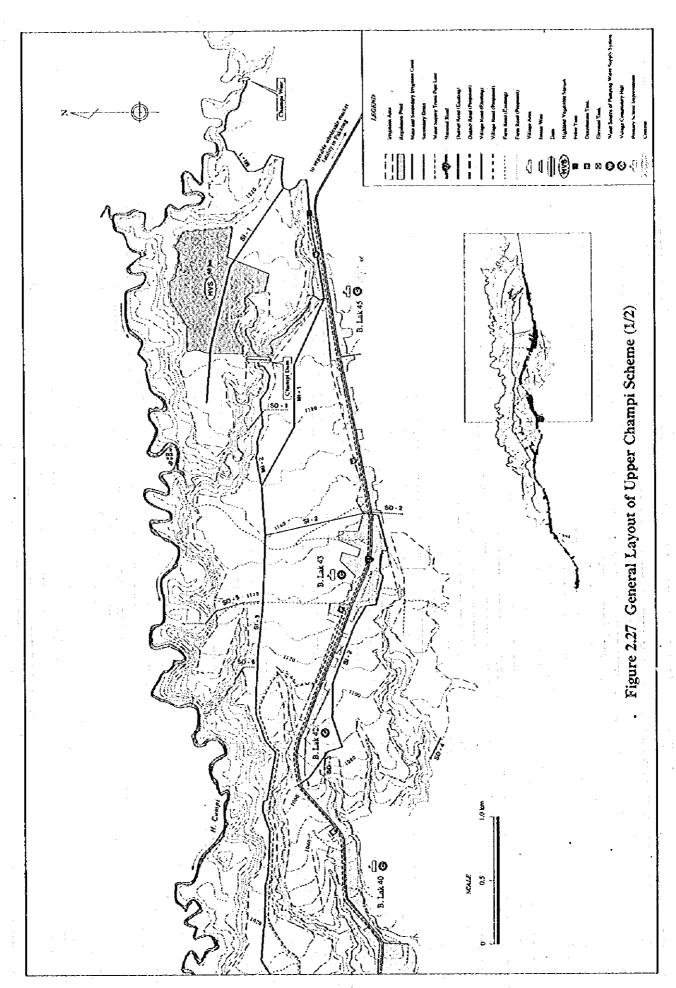

Typical Cross Section of District Road Improvement



Typical Cross Section of Village Road Improvement

Figure 2.16 Proposed Road Improvement (Typical Cross Section)























F-32















Figure. 2.32 Implementation Schedule

|                                                        |            | Ĺ                | Recy Semme |    |             | Dry Schart |    | -        | Kent Learn                        | ٤     | [ ً   | De Season |                  | -  | Herry Septem | ,            | -      | A Seman  |          | +  |          |   | +    | 1              | \$ A |    | -          | Ť       | Rent Season |       |        | 1    | 1 | Trees, Acc |
|--------------------------------------------------------|------------|------------------|------------|----|-------------|------------|----|----------|-----------------------------------|-------|-------|-----------|------------------|----|--------------|--------------|--------|----------|----------|----|--------