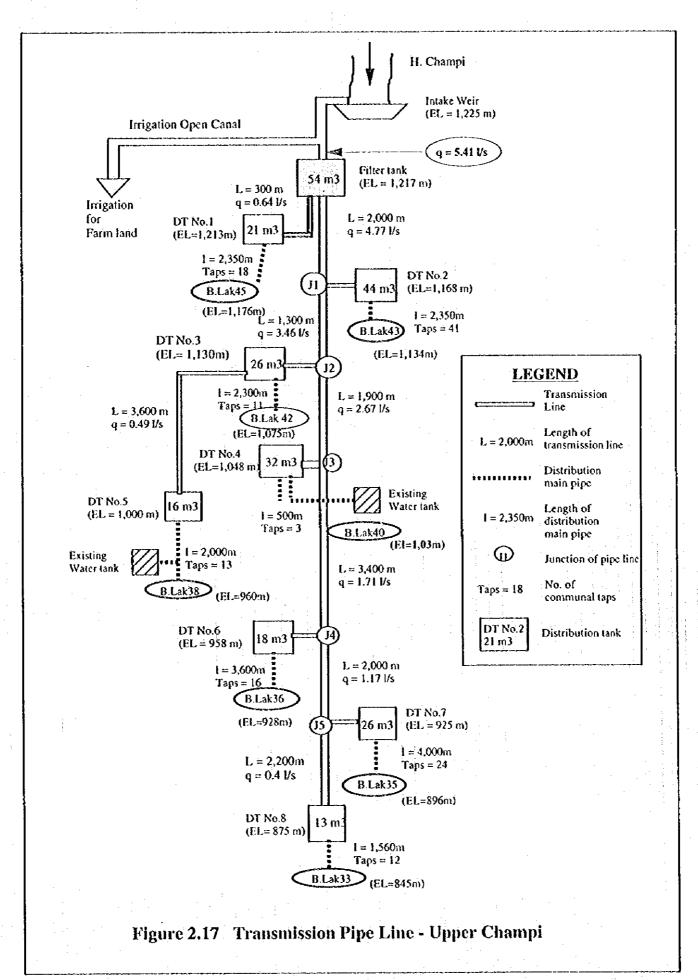

Typical Cross Section of District Road Improvement

Typical Cross Section of Village Road Improvement

Figure 2.16 Proposed Road Improvement (Typical Cross Section)

F-32

Figure. 2.32 Implementation Schedule