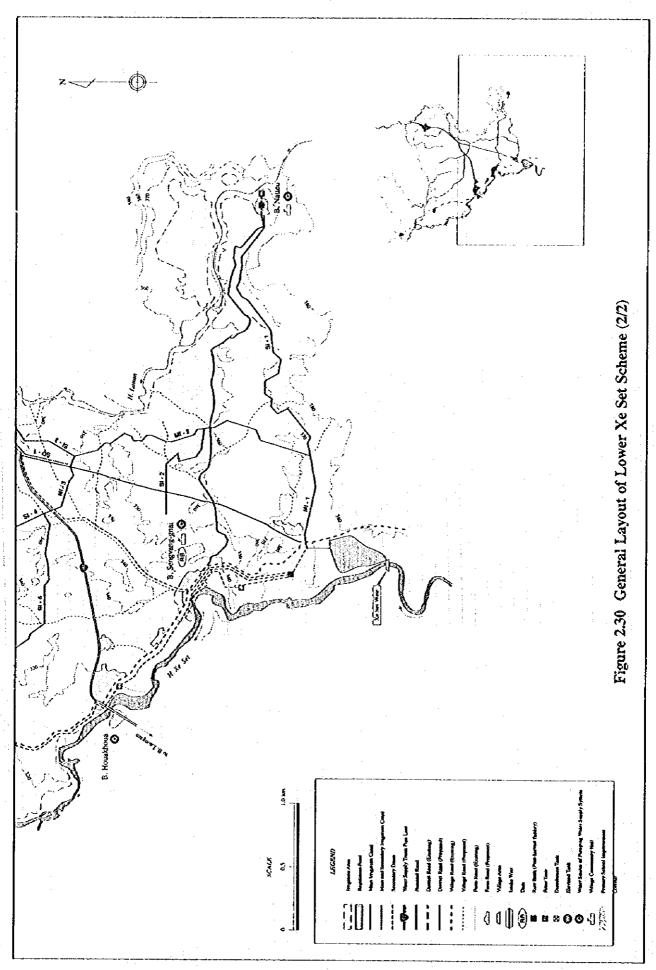

Typical Cross Section of District Road Improvement

Typical Cross Section of Village Road Improvement

Figure 2.16 Proposed Road Improvement (Typical Cross Section)

F-32

Figure. 2.32 Implementation Schedule