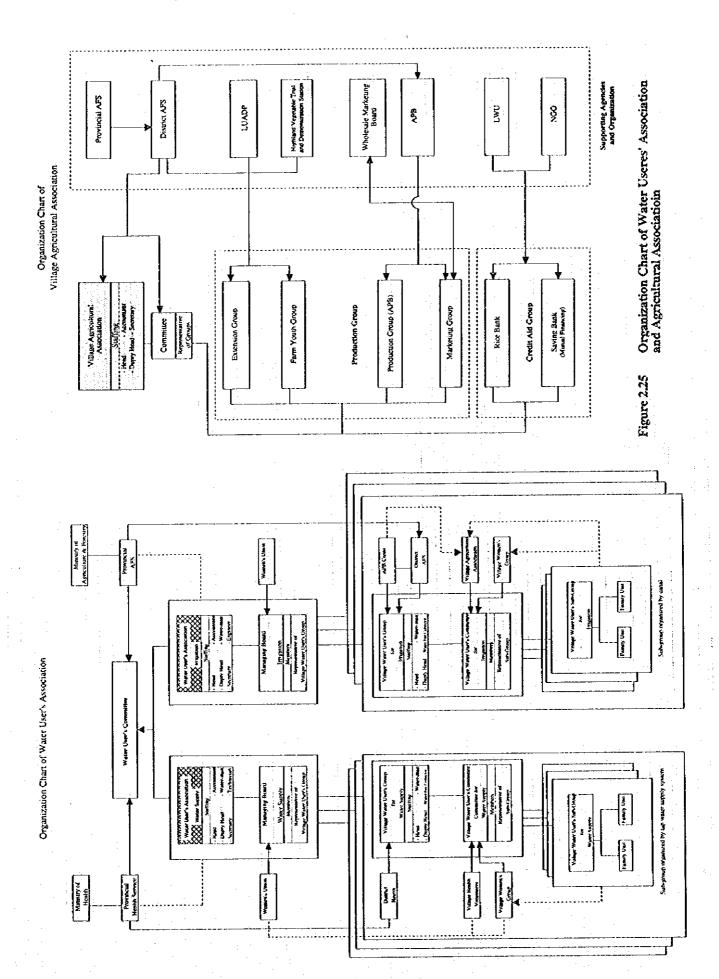

Typical Cross Section of District Road Improvement



Typical Cross Section of Village Road Improvement

Figure 2.16 Proposed Road Improvement (Typical Cross Section)























F-32















Figure. 2.32 Implementation Schedule

|                                                        |            | Ĺ                | Recy Semme |    |             | Dry Schart |    | -        | Kent Learn                        | ٤     | [ ً   | De Season |                  | -  | Herry Septem | ,            | -      | A Seman  |          | +  |          |   | +    | 1              | \$ A |    | -          | Ť       | Rent Season |       |        | 1    | 1 | Trees, Acc |
|--------------------------------------------------------|------------|------------------|------------|----|-------------|------------|----|----------|-----------------------------------|-------|-------|-----------|------------------|----|--------------|--------------|--------|----------|----------|-