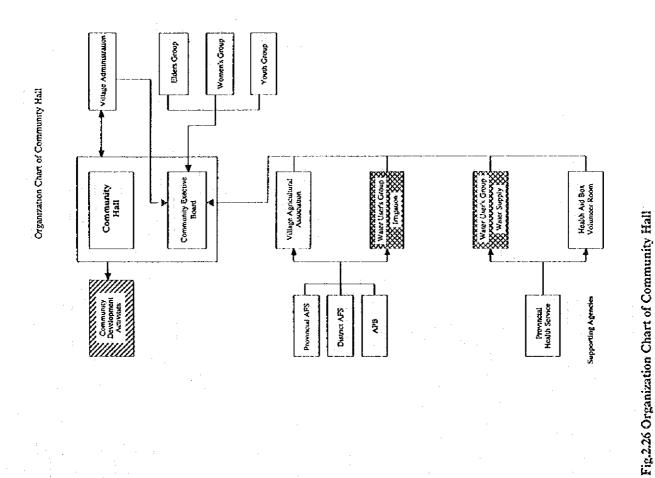

Typical Cross Section of District Road Improvement



Typical Cross Section of Village Road Improvement

Figure 2.16 Proposed Road Improvement (Typical Cross Section)























F-32















Figure. 2.32 Implementation Schedule

|                                                        |            | Ĺ                | Recy Semme |    |             | Dry Schart |    | -        | Kent Learn                        | ٤     | [ ً   | De Season |                  | -  | Herry Septem | ,            | -      | A Seman  |          | +  |          |   | +    | 1              | \$ A |    | -          | Ť       | Rent Season |       |        | 1    | 1 | Trees, Acc |
|--------------------------------------------------------|------------|------------------|------------|----|-------------|------------|----|----------|-----------------------------------|-------|-------|-----------|------------------|----|--------------|--------------|--------|----------|----------|---