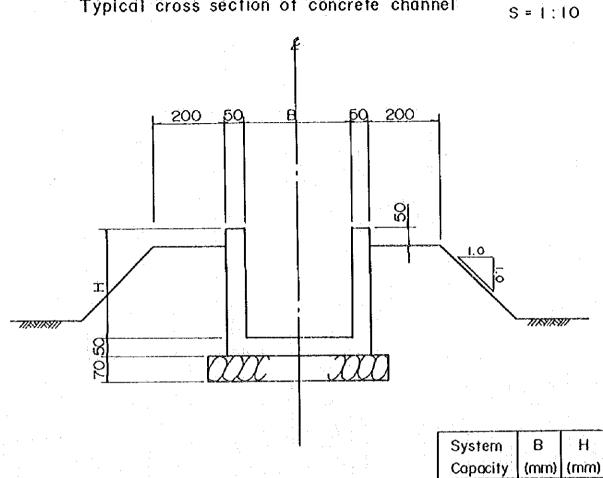

|
|     |             | <u></u>    | _L        | <u> </u>      | <del></del>                                  |                                                                                  |

Figure 3.1.3.2 Résultat du creusement par tarière manuelle





Figure 3.1.4.1 Variation séculaire de la surface piézométrique des forages sur le C.T.





Figure 3.4.4 Modèle et vocabulaire des installations hydrauliques



Figure 3.5.1.1 Organigramme du Ministère de l'Agriculture



\*) Number of Staff

Decret n'89 - 834 du 29 Juin 1989 CRDA : Commissariat Regional au Developpement Agricole

Organigramme des CRDA Figure 3.5.1.2

Figure 5.1.1 Relation entre la production et le taux d'irrigation





Typical cross section of amenity canal S = 1:20



Typical cross section of concrete channel



| Cianna | 60   | 1   | Dlan | standard | de canal |
|--------|------|-----|------|----------|----------|
| Figure | O.Z. | 1 - | Flan | 2fandara | do ounu  |

(mm) (mm)

200 200

300

250

250

250

250

200

40 I/sec

30

26



Typical cross section of field drain S = 1.20

Typical cross section of collector drain S = 1:30





Figure 6.2.3 Plan standard de canal de drainage

Figure 6.2.4 Plan horizontal du projet des installations terminales (Oued Shili)



| LEGEND |                |  |
|--------|----------------|--|
| •      | Hydrand        |  |
| 0      | Tum-out        |  |
|        | Concrete Canal |  |
|        | Pipe Line      |  |
|        | Earth Canal    |  |
|        | Drainage Canal |  |

| 4.620 ha |
|----------|
| 0.150 ha |
| 0.190 ha |
| 0,340 ha |
| 0.090 ha |
| 3.85