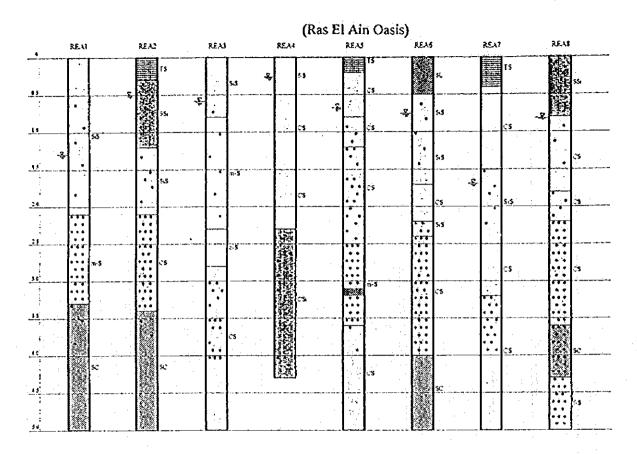

| Ţ         | Mates         |                                              | "Salitère des Capies" Richaru                                                    |
| 245 |             |            |           | bliffee       | Hairech                                      |                                                                                  |
|     | PRIM        | AIR        | E         | PERMIT        |                                              | Tibaga de Millenine                                                              |
|     |             | <u></u>    | _L        | <u> </u>      | <del></del>                                  |                                                                                  |

Figure 3.1.3.2 Résultat du creusement par tarière manuelle





Figure 3.1.4.1 Variation séculaire de la surface piézométrique des forages sur le C.T.





Figure 3.4.4 Modèle et vocabulaire des installations hydrauliques



Figure 3.5.1.1 Organigramme du Ministère de l'Agriculture



\*) Number of Staff

Decret n'89 - 834 du 29 Juin 1989 CRDA : Commissariat Regional au Developpement Agricole

Organigramme des CRDA Figure 3.5.1.2

Figure 5.1.1 Relation entre la production et le taux d'irrigation





Typical cross section of amenity canal S = 1:20



Typical cross section of concrete channel



| Cianna | 60   | 1   | Dlan | standard | de canal |
|--------|------|-----|------|----------|----------|
| Figure | O.Z. | 1 - | Flan | 2fandara | do ounu  |

(mm) (mm)

200 200

300

250

250

250

250

200

40 I/sec

30

26



Typical cross section of fie