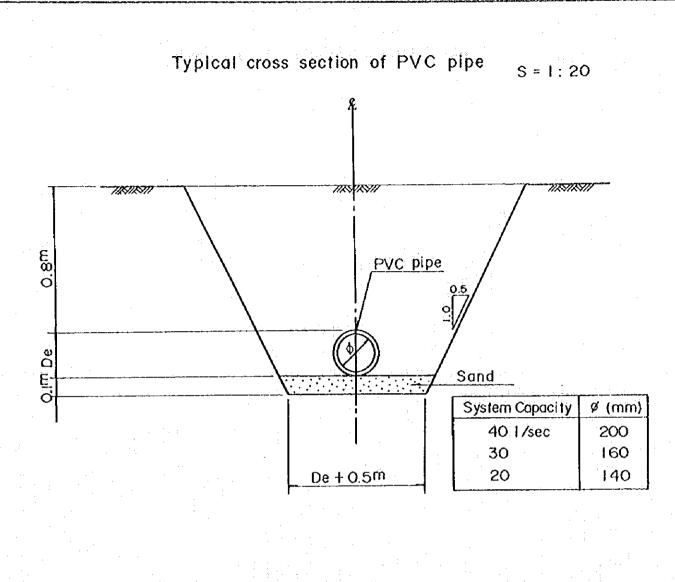

| Tibaga de Millenine                                                              |
|     |             | <u></u>    | _L        | <u> </u>      | <del></del>                                  |                                                                                  |

Figure 3.1.3.2 Résultat du creusement par tarière manuelle





Figure 3.1.4.1 Variation séculaire de la surface piézométrique des forages sur le C.T.





Figure 3.4.4 Modèle et vocabulaire des installations hydrauliques



Figure 3.5.1.1 Organigramme du Ministère de l'Agriculture



\*) Number of Staff

Decret n'89 - 834 du 29 Juin 1989 CRDA : Commissariat Regional au Developpement Agricole

Organigramme des CRDA Figure 3.5.1.2

Figure 5.1.1 Relation entre la production et le taux d'irrigation





Typical cross section of amenity canal S = 1:20



Typical cross section of concrete channel



| Cianna | 60   | 1   | Dlan | standard | de canal |
|--------|------|-----|------|----------|----------|
| Figure | O.Z. | 1 - | Flan | 2fandara | do ounu  |

(mm) (mm)

200 200

300

250

250

250

250

200

40 I/sec

30

26



Typical cross section of field drain S = 1.20

Typical cross section of collector drain S = 1:30





Figure 6.2.3 Plan standard de canal de drainage

Figure 6.2.4 Plan horizontal du projet des installations terminales (Oued Shili)



| LEGEND |                |  |
|--------|----------------|--|
| •      | Hydrand        |  |
| 0      | Tum-out        |  |
|        | Concrete Canal |  |
|        | Pipe Line      |  |
|        | Earth Canal    |  |
|        | Drainage