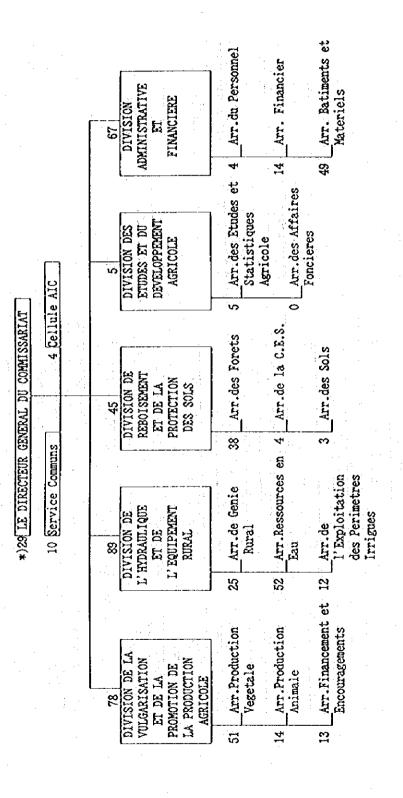

airech                                      |                                                                                  |
|     | PRIM        | AIR        | E         | PERMIT        |                                              | Tibaga de Millenine                                                              |
|     |             | <u></u>    | _L        | <u> </u>      | <del></del>                                  |                                                                                  |

Figure 3.1.3.2 Résultat du creusement par tarière manuelle





Figure 3.1.4.1 Variation séculaire de la surface piézométrique des forages sur le C.T.





Figure 3.4.4 Modèle et vocabulaire des installations hydrauliques



Figure 3.5.1.1 Organigramme du Ministère de l'Agriculture



\*) Number of Staff

Decret n'89 - 834 du 29 Juin 1989 CRDA : Commissariat Regional au Developpement Agricole

Organigramme des CRDA Figure 3.5.1.2

Figure 5.1.1 Relation entre la production et le taux d'irrigation





Typical cross section of amenity canal S = 1:20



Typical cross section of concrete channel



| Cianna | 60   | 1   | Dlan | standard | de canal |
|--------|------|-----|------|----------|----------|
| Figure | O.Z. | 1 - | Flan | 2fandara | do ounu  |

(mm) (mm)

200 200

300

250

250

250

250

200

40 I/sec

30

26



Typical cross section of field drain S = 1.20

Typical cross section of collector drain S = 1:30





Figure 6.2.3 Plan standard de canal de drainage

Figure 6.2.4 Plan horizontal du projet des installations terminales (Oued Shili)



| LEGEND |