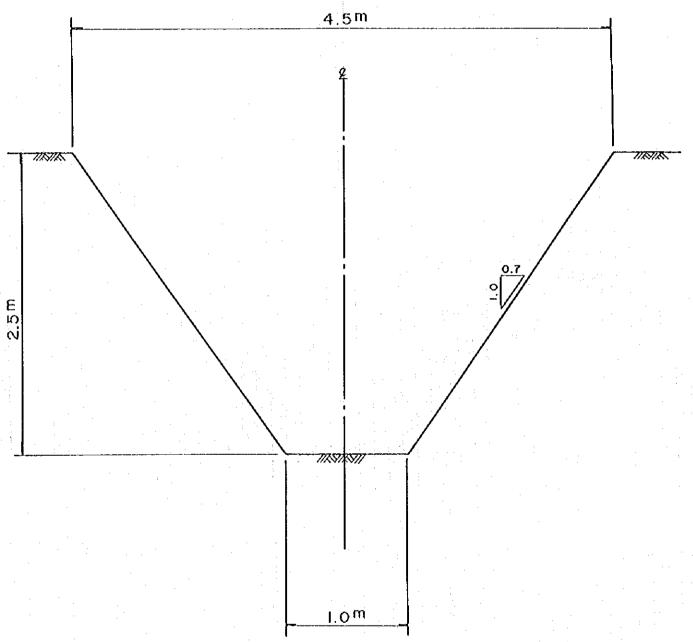

orages sur le C.T.





Figure 3.4.4 Modèle et vocabulaire des installations hydrauliques



Figure 3.5.1.1 Organigramme du Ministère de l'Agriculture



\*) Number of Staff

Decret n'89 - 834 du 29 Juin 1989 CRDA : Commissariat Regional au Developpement Agricole

Organigramme des CRDA Figure 3.5.1.2

Figure 5.1.1 Relation entre la production et le taux d'irrigation





Typical cross section of amenity canal S = 1:20



Typical cross section of concrete channel



| Cianna | 60   | 1   | Dlan | standard | de canal |
|--------|------|-----|------|----------|----------|
| Figure | O.Z. | 1 - | Flan | 2fandara | do ounu  |

(mm) (mm)

200 200

300

250

250

250

250

200

40 I/sec

30

26



Typical cross section of field drain S = 1.20

Typical cross section of collector drain S = 1:30





Figure 6.2.3 Plan standard de canal de drainage

Figure 6.2.4 Plan horizontal du projet des installations terminales (Oued Shili)



| LEGEND |                |  |
|--------|----------------|--|
| •      | Hydrand        |  |
| 0      | Tum-out        |  |
|        | Concrete Canal |  |
|        | Pipe Line      |  |
|        | Earth Canal    |  |
|        | Drainage Canal |  |

| 4.620 ha |
|----------|
| 0.150 ha |
| 0.190 ha |
| 0,340 ha |
| 0.090 ha |
| 3.850 ha |
| 0.830    |
|          |

Figure 6.2.5 Plan horizontal du projet des installations terminales (Kasuba)



| LEGEND |                |  |
|--------|----------------|--|
| •      | Hydrand        |  |
| 0      | Turn-out       |  |
|        | Concrete Canal |  |
| •      | Pipe Line      |  |
|        | Earth Canal    |  |
|