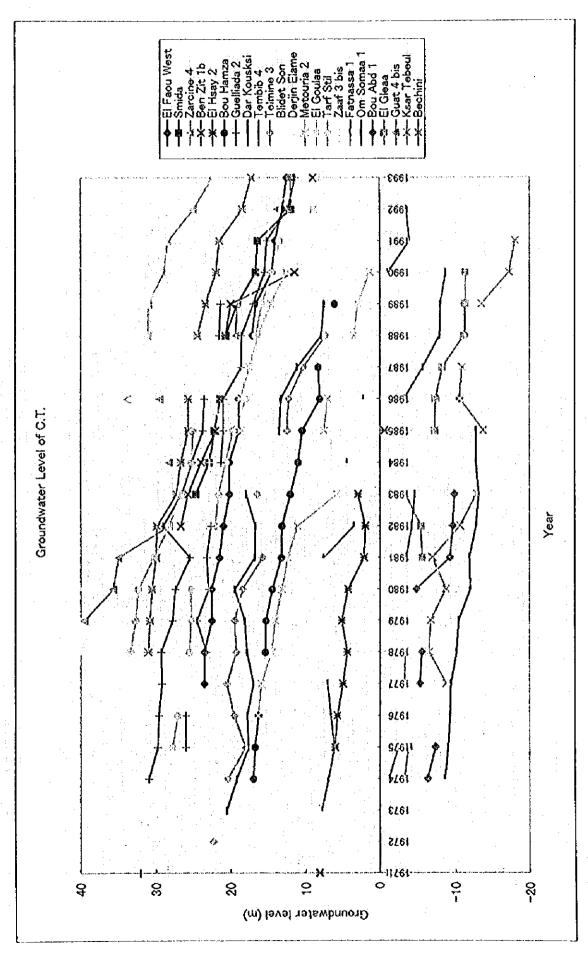

apies" Richaru                                                    |
| 245 |             |            |           | bliffee       | Hairech                                      |                                                                                  |
|     | PRIM        | AIR        | E         | PERMIT        |                                              | Tibaga de Millenine                                                              |
|     |             | <u></u>    | _L        | <u> </u>      | <del></del>                                  |                                                                                  |

Figure 3.1.3.2 Résultat du creusement par tarière manuelle





Figure 3.1.4.1 Variation séculaire de la surface piézométrique des forages sur le C.T.





Figure 3.4.4 Modèle et vocabulaire des installations hydrauliques



Figure 3.5.1.1 Organigramme du Ministère de l'Agriculture



\*) Number of Staff

Decret n'89 - 834 du 29 Juin 1989 CRDA : Commissariat Regional au Developpement Agricole

Organigramme des CRDA Figure 3.5.1.2

Figure 5.1.1 Relation entre la production et le taux d'irrigation





Typical cross section of amenity canal S = 1:20



Typical cross section of concrete channel



| Cianna | 60   | 1   | Dlan | standard | de canal |
|--------|------|-----|------|----------|----------|
| Figure | O.Z. | 1 - | Flan | 2fandara | do ounu  |

(mm) (mm)

200 200

300

250

250

250

250

200

40 I/sec

30

26



Typical cross section of field drain S = 1.20

Typical cross section of collector drain S = 1:30





Figure 6.2.3 Plan