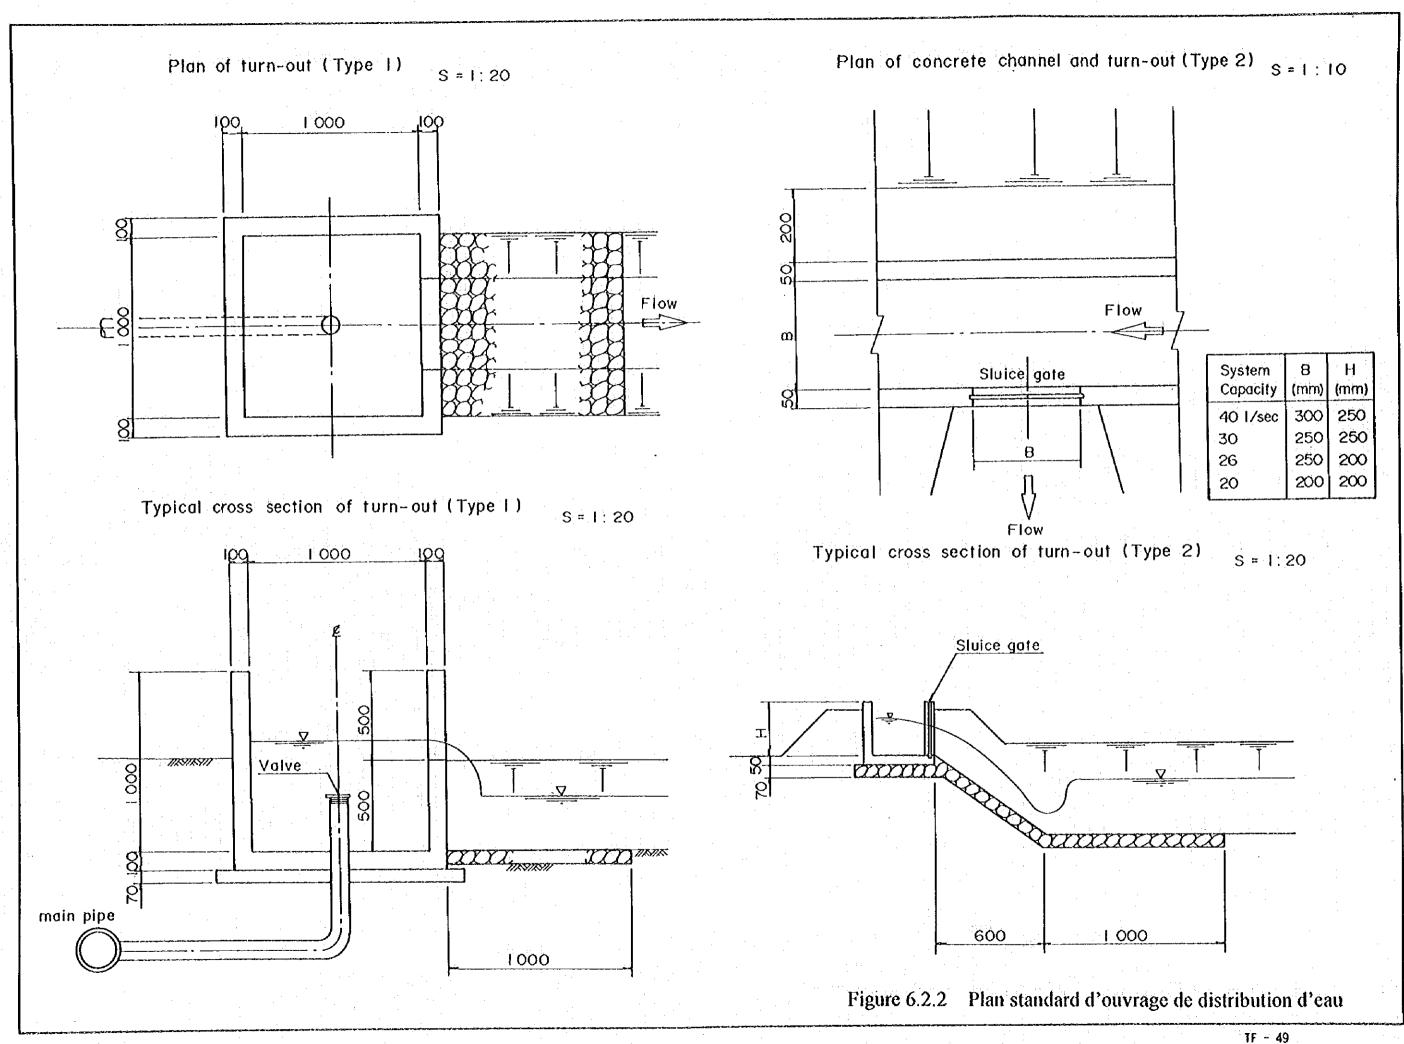

usement par tarière manuelle





Figure 3.1.4.1 Variation séculaire de la surface piézométrique des forages sur le C.T.





Figure 3.4.4 Modèle et vocabulaire des installations hydrauliques



Figure 3.5.1.1 Organigramme du Ministère de l'Agriculture



\*) Number of Staff

Decret n'89 - 834 du 29 Juin 1989 CRDA : Commissariat Regional au Developpement Agricole

Organigramme des CRDA Figure 3.5.1.2

Figure 5.1.1 Relation entre la production et le taux d'irrigation





Typical cross section of amenity canal S = 1:20



Typical cross section of concrete channel



| Cianna | 60   | 1   | Dlan | standard | de canal |
|--------|------|-----|------|----------|----------|
| Figure | O.Z. | 1 - | Flan | 2fandara | do ounu  |

(mm) (mm)

200 200

300

250

250

250

250

200

40 I/sec

30

26



Typical cross section of field drain S = 1.20

Typical cross section of collector drain S = 1:30





Figure 6.2.3 Plan standard de canal de drainage

Figure 6.2.4 Plan horizontal du projet des installations terminales (Oued Shili)



| LEGEND |                |  |
|--------|----------------|--|
| •      | Hydrand        |  |
| 0      | Tum-out        |  |
|        | Concrete Canal |  |
|        | Pipe Line      |  |
|        | Earth Canal    |  |
|        | Drainage Canal |  |

| 4.620 ha |
|----------|
| 0.150 ha |
| 0.190 ha |
| 0,340 ha |
| 0.090 ha |
| 3.850 ha |
| 0.830    |
|          |

Figure 6.2.5 Plan horizontal du projet des installations terminales (Kasuba)



| LEGEND |                |  |
|--------|----------------|--|
| •      | Hydrand        |  |
| 0      | Turn-out