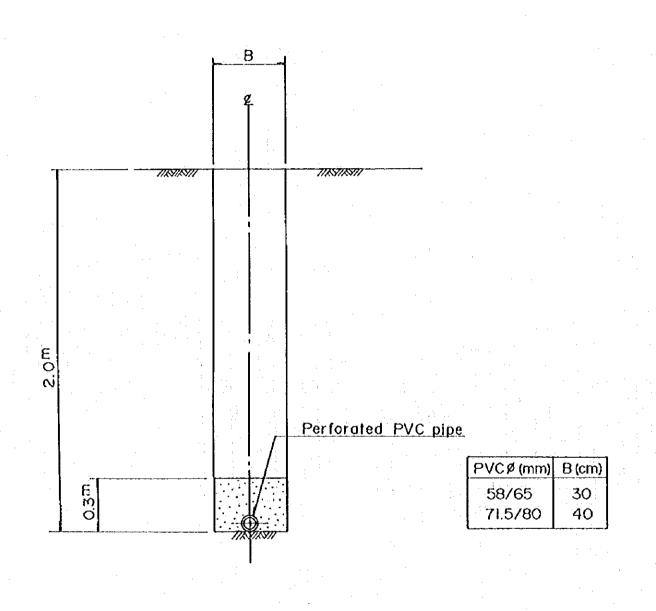

forages sur le C.T.





Figure 3.4.4 Modèle et vocabulaire des installations hydrauliques



Figure 3.5.1.1 Organigramme du Ministère de l'Agriculture



\*) Number of Staff

Decret n'89 - 834 du 29 Juin 1989 CRDA : Commissariat Regional au Developpement Agricole

Organigramme des CRDA Figure 3.5.1.2

Figure 5.1.1 Relation entre la production et le taux d'irrigation





Typical cross section of amenity canal S = 1:20



Typical cross section of concrete channel



| Cianna | 60   | 1   | Dlan | standard | de canal |
|--------|------|-----|------|----------|----------|
| Figure | O.Z. | 1 - | Flan | 2fandara | do ounu  |

(mm) (mm)

200 200

300

250

250

250

250

200

40 I/sec

30

26



Typical cross section of field drain S = 1.20

Typical cross section of collector drain S = 1:30





Figure 6.2.3 Plan standard de canal de drainage

Figure 6.2.4 Plan horizontal du projet des installations terminales (Oued Shili)



| LEGEND |                |  |
|--------|----------------|--|
| •      | Hydrand        |  |
| 0      | Tum-out        |  |
|        | Concrete Canal |  |
|        | Pipe Line      |  |
|        | Earth Canal    |  |
|        | Drainage Canal |  |

| 4.620 ha |
|----------|
| 0.150 ha |
| 0.190 ha |
| 0,340 ha |
| 0.090 ha |
| 3.850 ha |
| 0.830    |
|          |

Figure 6.2.5 Plan horizontal du projet des installations terminales (Kasuba)



| LEGEND |                |  |
|--------|----------------|--|
| •      | Hydrand        |  |
| 0      | Turn-out       |  |
|        | Concrete Canal |  |
| •      | Pipe Line      |  |
|        | Earth Canal    |  |