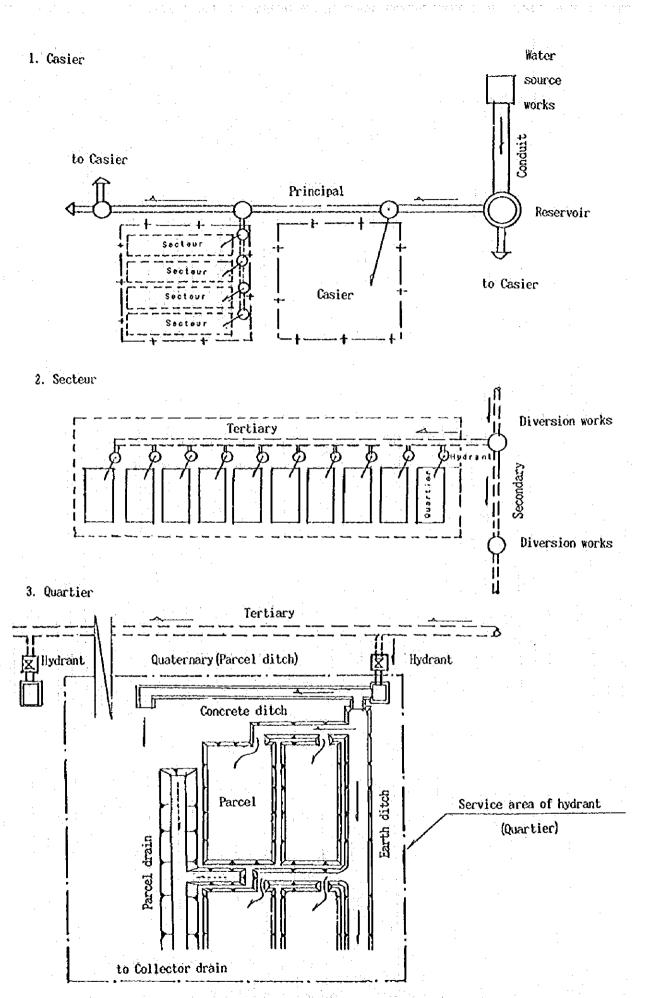

ies" Richaru                                                    |
| 245 |             |            |           | bliffee       | Hairech                                      |                                                                                  |
|     | PRIM        | AIR        | E         | PERMIT        |                                              | Tibaga de Millenine                                                              |
|     |             | <u></u>    | _L        | <u> </u>      | <del></del>                                  |                                                                                  |

Figure 3.1.3.2 Résultat du creusement par tarière manuelle





Figure 3.1.4.1 Variation séculaire de la surface piézométrique des forages sur le C.T.





Figure 3.4.4 Modèle et vocabulaire des installations hydrauliques



Figure 3.5.1.1 Organigramme du Ministère de l'Agriculture



\*) Number of Staff

Decret n'89 - 834 du 29 Juin 1989 CRDA : Commissariat Regional au Developpement Agricole

Organigramme des CRDA Figure 3.5.1.2

Figure 5.1.1 Relation entre la production et le taux d'irrigation





Typical cross section of amenity canal S = 1:20



Typical cross section of concrete channel



| Cianna | 60   | 1   | Dlan | standard | de canal |
|--------|------|-----|------|----------|----------|
| Figure | O.Z. | 1 - | Flan | 2fandara | do ounu  |

(mm) (mm)

200 200

300

250

250

250

250

200

40 I/sec

30

26



Typical cross section of field drain S = 1.20

Typical cross section of collector drain S = 1:30





Figure 6.2.3 Plan st