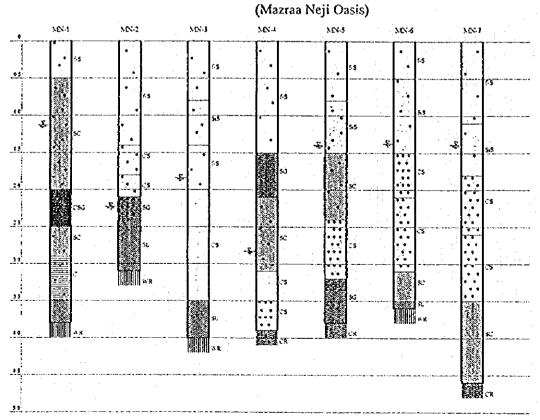

Ţ         | Mates         |                                              | "Salitère des Capies" Richaru                                                    |
| 245 |             |            |           | bliffee       | Hairech                                      |                                                                                  |
|     | PRIM        | AIR        | E         | PERMIT        |                                              | Tibaga de Millenine                                                              |
|     |             | <u></u>    | _L        | <u> </u>      | <del></del>                                  |                                                                                  |

Figure 3.1.3.2 Résultat du creusement par tarière manuelle





Figure 3.1.4.1 Variation séculaire de la surface piézométrique des forages sur le C.T.





Figure 3.4.4 Modèle et vocabulaire des installations hydrauliques



Figure 3.5.1.1 Organigramme du Ministère de l'Agriculture



\*) Number of Staff

Decret n'89 - 834 du 29 Juin 1989 CRDA : Commissariat Regional au Developpement Agricole

Organigramme des CRDA Figure 3.5.1.2

Figure 5.1.1 Relation entre la production et le taux d'irrigation





Typical cross section of amenity canal S = 1:20



Typical cross section of concrete channel



| Cianna | 60   | 1   | Dlan | standard | de canal |
|--------|------|-----|------|----------|----------|
| Figure | O.Z. | 1 - | Flan | 2fandara | do ounu  |

(mm) (mm)

200 200

300

250

250

250

250

200

40 I/sec

30

26



Typical cross section of field