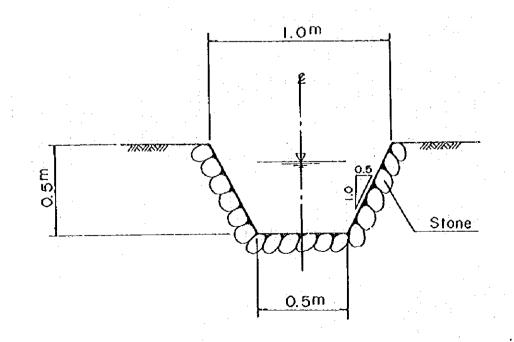

|
|     |             | <u></u>    | _L        | <u> </u>      | <del></del>                                  |                                                                                  |

Figure 3.1.3.2 Résultat du creusement par tarière manuelle





Figure 3.1.4.1 Variation séculaire de la surface piézométrique des forages sur le C.T.





Figure 3.4.4 Modèle et vocabulaire des installations hydrauliques



Figure 3.5.1.1 Organigramme du Ministère de l'Agriculture



\*) Number of Staff

Decret n'89 - 834 du 29 Juin 1989 CRDA : Commissariat Regional au Developpement Agricole

Organigramme des CRDA Figure 3.5.1.2

Figure 5.1.1 Relation entre la production et le taux d'irrigation





Typical cross section of amenity canal S = 1:20



Typical cross section of concrete channel



| Cianna | 60   | 1   | Dlan | standard | de canal |
|--------|------|-----|------|----------|----------|
| Figure | O.Z. | 1 - | Flan | 2fandara | do ounu  |

(mm) (mm)

200 200

300

250

250

250

250

200

40 I/sec

30

26



Typical cross section of field drain S = 1.20

Typical cross section of collector drain S = 1:30





Figure 6.2.3 Plan standard de canal de drainage

Figure 6.2.4 Plan horizontal du projet des installations terminales (Oued Shili)



| LEGEND |                |  |
|--------|----------------|--|
| •      | Hydrand        |  |
| 0      | Tum-out        |  |
|        | Concrete Canal |  |
|        | Pipe Line      |  |
|        | Earth Canal    |  |
|        | Drainage Canal |  |

| 4.620 ha |
|----------|
| 0.150 ha |