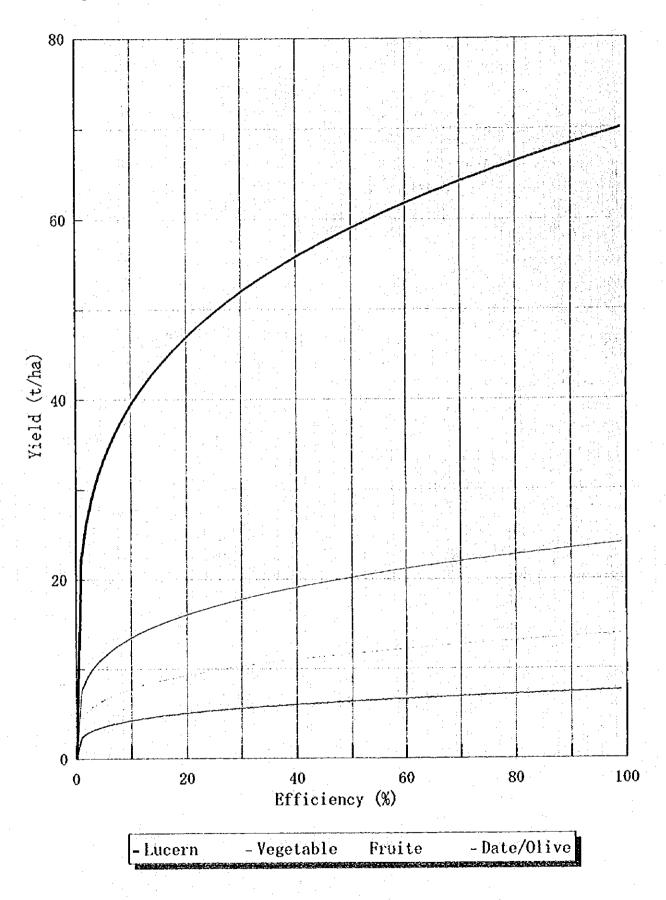

| Tibaga de Millenine                                                              |
|     |             | <u></u>    | _L        | <u> </u>      | <del></del>                                  |                                                                                  |

Figure 3.1.3.2 Résultat du creusement par tarière manuelle





Figure 3.1.4.1 Variation séculaire de la surface piézométrique des forages sur le C.T.





Figure 3.4.4 Modèle et vocabulaire des installations hydrauliques



Figure 3.5.1.1 Organigramme du Ministère de l'Agriculture



\*) Number of Staff

Decret n'89 - 834 du 29 Juin 1989 CRDA : Commissariat Regional au Developpement Agricole

Organigramme des CRDA Figure 3.5.1.2

Figure 5.1.1 Relation entre la production et le taux d'irrigation





Typical cross section of amenity canal S = 1:20



Typical cross section of concrete channel



| Cianna | 60   | 1   | Dlan | standard | de canal |
|--------|------|-----|------|----------|----------|
| Figure | O.Z. | 1 - | Flan | 2fandara | do ounu  |

(mm) (mm)

200 200

300

250

250

250

250

200

40 I/sec

30

26



Typical cross section of field drain S = 1.20

Typical cross section of collector drain S = 1:30





Figure 6.2.3 Plan standard de canal de drainage

Figure 6.2.4 Plan horizontal du projet des installations terminales (Oued Shili)



| LEGEND |                |  |
|--------|----------------|--|
| •      | Hydrand        |  |
| 0      | Tum-out        |  |
|        | Concrete Canal |  |
|        | Pipe Line      |  |
|        | Earth Canal    |  |
|        | Drainag