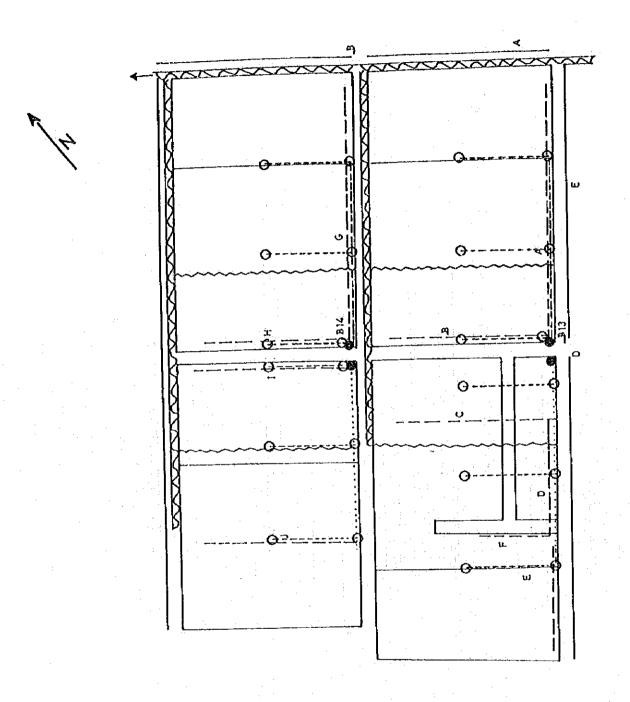

|





| LEGEND |                |
|--------|----------------|
| •      | Hydrand        |
| 0      | Turn-out       |
|        | Concrete Canal |
|        | Pipe Line      |
| 1      | Earth Canal    |
| •••••  | Drainage Canal |

| 2 258 ha |
|----------|
| 0.090 ha |
| 0.000 ha |
| 0.286 ha |
| 0.000 ha |
| 1.882 ha |
| 0.830    |
|          |



| LEGEND |                |
|--------|----------------|
| •      | Hydrand        |
| 0      | Tum-out        |
|        | Concrete Canal |
|        | Pipe Line      |
|        | Earth Canal    |
|        | Drainage Canal |

| Gross area  | 4.188 ha |
|-------------|----------|
| Inig canal  | 0.090 ha |
| Drain canal | 0.170 ha |
| Road        | 0.297 ha |
| Others      | 0.000 ha |
| Net area    | 3.631 ha |
| Ratio       | 0.870    |



| LEGEND |                |
|--------|----------------|
| •      | Hydrand        |
| 0      | Turn-out       |
|        | Concrete Canal |
|        | Pipe Line      |
|        | Earth Canal    |
| سسس    | Drainage Canal |

| 6.960 ha |
|----------|
| 0.187 ha |
| 0.242 ha |
| 0.553 ha |
| 0.090 ha |
| 5.888 ha |
| 0.850    |
|          |



| LEGEND |                |
|--------|----------------|
| •      | Hydrand        |
| 0      | Turn-out       |
|        | Concrete Canal |
|        | Pipe Line      |
|        | Earth Canal    |
|        | Drainage Canal |

| Gross area  | 2.060 ha |
|-------------|----------|
| Irrig canal | 0.054 ha |
| Drain canal | 0.000 ha |
| Road        | 0.168 ha |
| Others      | 0.016 ha |
| Net area    | 1.822 ha |
| Ratio       | 0.880    |



| LEGEND