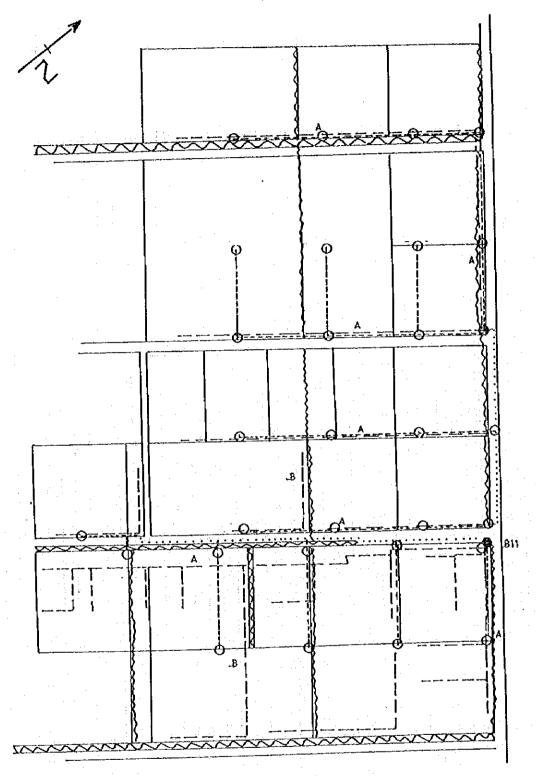

| Turn out       |
|        | Concrete Canal |
|        | Pipe Line      |
|        | Earth Canal    |
|        | Drainage Canal |

| Gross area  | 2.000 ha |
|-------------|----------|
| Imig canal  | 0.031 ha |
| Drain canal | 0.162 ha |
| Road        | 0.144 ha |
| Others      | 0.051 ha |
| Net area    | 1.611 ha |
| Ratio       | 0.810    |







| LEGEND |                |
|--------|----------------|
|        | Hydrand        |
| 0      | Turn-out       |
|        | Concrete Canal |
|        | Pipe Line      |
|        | Earth Canal    |
| ·····  | Drainage Canal |

| Gross area  | 1.240 ha |
|-------------|----------|
| Irrig canal | 0.048 ha |
| Drain canal | 0.000 ha |
| Road        | 0.125 ha |
| Others      | 0.000 ha |
| Net area    | 1.067 ha |
| Ratio       | 0.860    |



| LEGEND |                |
|--------|----------------|
| •      | Hydrand        |
| 0      | Turn-out       |
|        | Concrete Canal |
|        | Pipe Line      |
|        | Earth Canal    |
|        | Drainage Canal |

| Gross area  | 0.240 ha |
|-------------|----------|
| Inig canal  | 0.249 ha |
| Drain canal | 0.208 ha |
| Road        | 0.540 ha |
| Others      | 0.000 ha |
| Net area    | 7.243 ha |
| Ratio       | 0.880    |

# B' CHELLI (1)



| LEGEND |                |
|--------|----------------|
| 0      | Hydrand        |
| 0      | Turn-out       |
|        | Concrete Canal |
|        | Pipe Line      |
|        | Earth Canal    |
| ·····  | Drainage Canal |

| Gross area  | 2.590 ha |
|-------------|----------|
| Inig canal  | 0.105 ha |
| Drain canal | 0.044 ha |
| Ro