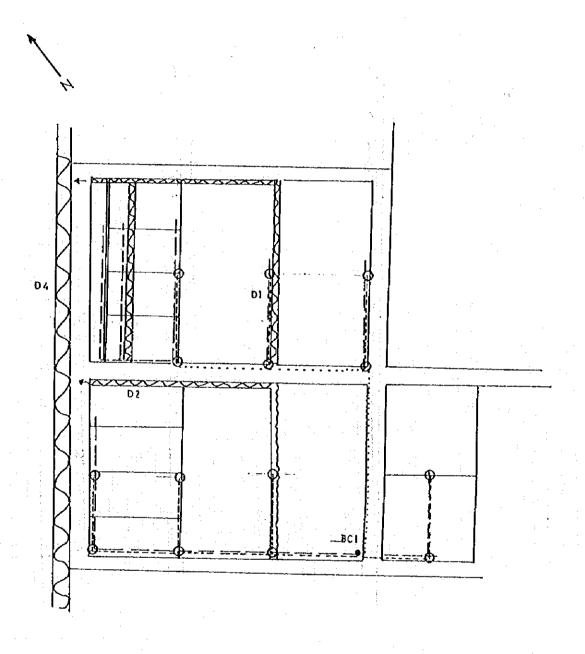

# (3) IMPROVEMENT PLAN OF IRRIGATION AND DRAINAGE FACILITIES IN KEBILI GOVERNORATE

| LEGEND      |                |
|-------------|----------------|
| •           | Hydrand        |
| 0           | Turn-out       |
|             | Concrete Canal |
|             | Pipe Line      |
| Earth Canal |                |
| ~~~~        | Drainage Canal |

| Gross area  | 4.448 ha |
|-------------|----------|
| Inig canal  | 0.216 ha |
| Drain canal | 0.076 ha |
| Road        | 0.247 ha |
| Others      | 0.010 ha |
| Net area    | 3.899 ha |
| Ratio       | 0.880    |
|             |          |

## BOUABDALLAH (1)

| LEGEND    |                |
|-----------|----------------|
| ● Hydrand |                |
| 0         | Turn-out       |
|           | Concrete Canal |
|           | Pipe Line      |
|           | Earth Canal    |
|           | Drainage Canal |

| 7.580 ha |
|----------|
| 0.230 ha |
| 0.025 ha |
| 0.238 ha |
| 0.010 ha |
| 7.078 ha |
| 0.930    |
|          |