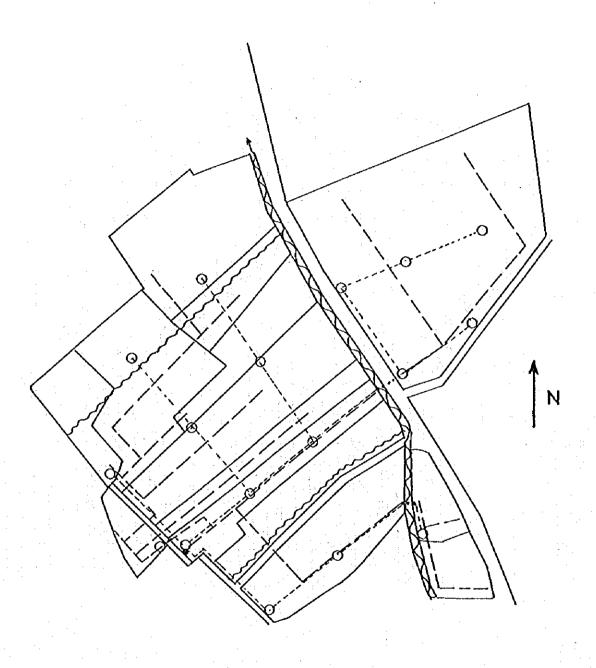

| Concrete Canal |
|        | Pipe Line      |
|        | Earth Canal    |
| ****** | Drainage Canal |

| <del></del> |          |
|-------------|----------|
| Gross area  | 9.240 ha |
| Inig canal  | 0.713 ha |
| Drain canal | 0.000 ha |
| Road        | 0.660 ha |
| Others      | 0.003 ha |
| Net area    | 7.864 ha |
| Ratio       | 0.850    |



| LEGEND |                |
|--------|----------------|
| . 🔮 🖫  | Hydrand        |
| 0      | Turn-out       |
|        | Concrete Canal |
|        | Pipe Line      |
|        | Earth Canal    |
|        | Drainage Canal |

| Gross area  | 5.024 ha |
|-------------|----------|
| Img canal   | 0.096 ha |
| Drain canal | 0.200 ha |
| Road        | 0.160 ha |
| Others      | 0.112 ha |
| Net area    | 4.112 ha |
| Ratio       | 0.890    |



| LEGEND  |                |
|---------|----------------|
| Hydrand |                |
| 0       | Turn-out       |
| 4       | Concrete Canal |
|         | Pipe Line      |
|         | Earth Canal    |
|         | Drainage Canal |

| the state of the s |
|-------------------------------------------------------------------------------------------------------------------------------------------------------------------------------------------------------------------------------------------------------------------------------------------------------------------------------------------------------------------------------------------------------------------------------------------------------------------------------------------------------------------------------------------------------------