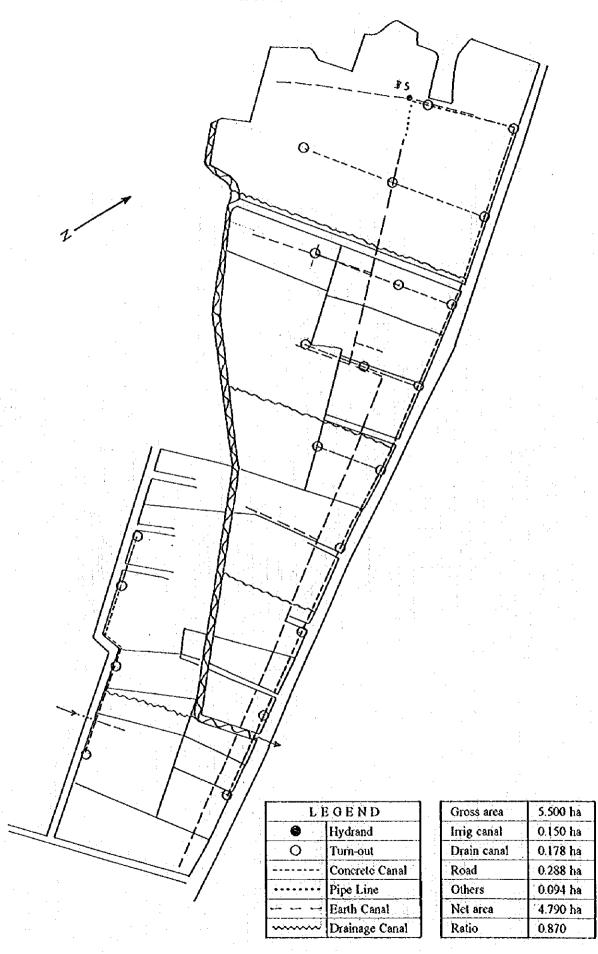

| Gross area  | 5.688 ha |
|-------------|----------|
| Irrig canal | 0.267 ha |
| Drain canal | 0.207 ha |
| Road        | 0.285 ha |
| Others      | 0.005 ha |
| Net area    | 4.925 ha |
| Ratio       | 0.870    |