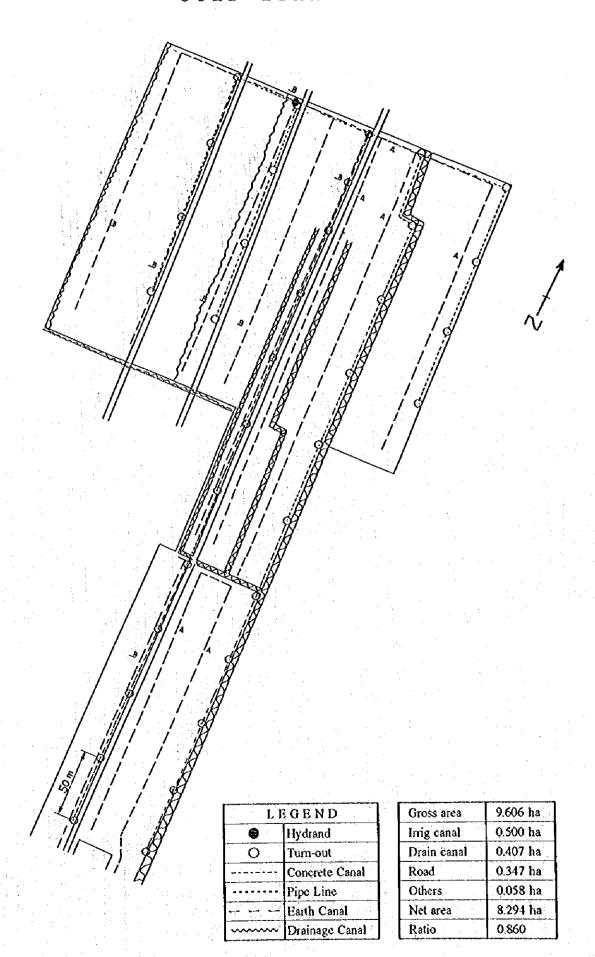

## BOUABDALLAH (1)

| LEGEND    |                |
|-----------|----------------|
| ● Hydrand |                |
| 0         | Turn-out       |
|           | Concrete Canal |
|           | Pipe Line      |
|           | Earth Canal    |
|           | Drainage Canal |

| 7.580 ha |
|----------|
| 0.230 ha |
| 0.025 ha |
| 0.238 ha |
| 0.010 ha |
| 7.078 ha |
| 0.930    |
|          |