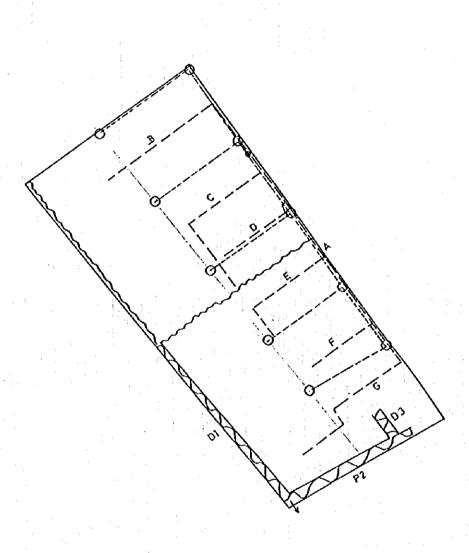

|
|        | Concrete Canal |
|        | Pipe Line      |
|        | Earth Canal    |
| ·····  | Drainage Canal |

| Gross area  | 1.240 ha |
|-------------|----------|
| Irrig canal | 0.048 ha |
| Drain canal | 0.000 ha |
| Road        | 0.125 ha |
| Others      | 0.000 ha |
| Net area    | 1.067 ha |
| Ratio       | 0.860    |



| LEGEND |                |
|--------|----------------|
| •      | Hydrand        |
| 0      | Turn-out       |
|        | Concrete Canal |
|        | Pipe Line      |
|        | Earth Canal    |
|        | Drainage Canal |

| Gross area  | 0.240 ha |
|-------------|----------|
| Inig canal  | 0.249 ha |
| Drain canal | 0.208 ha |
| Road        | 0.540 ha |
| Others      | 0.000 ha |
| Net area    | 7.243 ha |
| Ratio       | 0.880    |

# B' CHELLI (1)



| LEGEND |                |
|--------|----------------|
| 0      | Hydrand        |
| 0      | Turn-out       |
|        | Concrete Canal |
|        | Pipe Line      |
|        | Earth Canal    |
| ·····  | Drainage Canal |

| Gross area  | 2.590 ha |
|-------------|----------|
| Inig canal  | 0.105 ha |
| Drain canal | 0.044 ha |
| Road        | 0.000 ha |
| Others      | 0.000 ha |
| Net area    | 2.441 há |
| Ratio       | 0.940    |





| LEGEND |                |
|--------|----------------|
| •      | Hydrand        |
| 0      | Turn-out       |
|        | Concrete Canal |
|        | Pipe Line      |
|        | Earth Canal    |
| ~~~~~  | Drainage Canal |

| Gross area  | 3.720 ha |
|-------------|----------|
| Inig canal  | 0.250 ha |
| Drain canal | 0.071 ha |
| Road        | 0.5