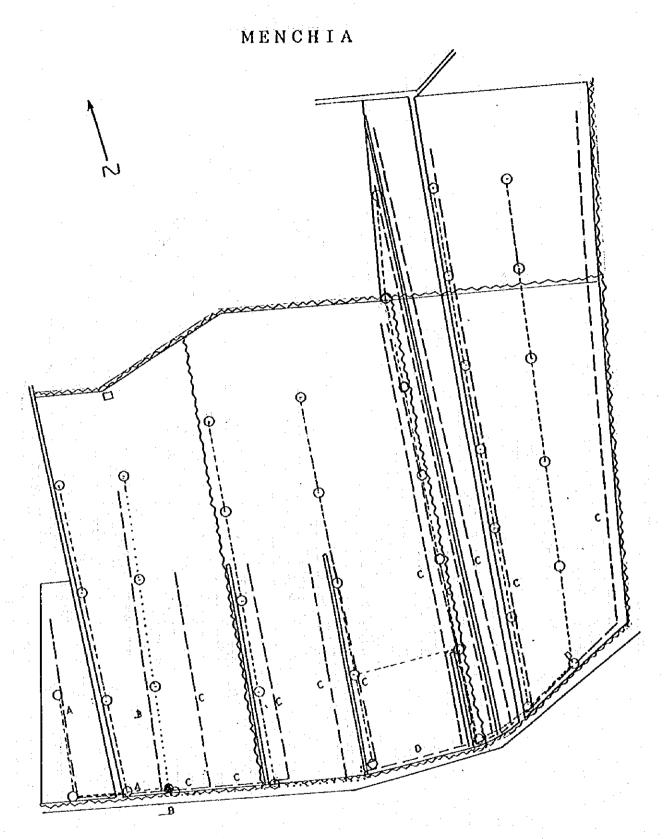

ipe Line      |
|         | Earth Canal    |
| •••••   | Drainage Canal |

| Gross area  | 5.688 ha |
|-------------|----------|
| Irrig canal | 0.267 ha |
| Drain canal | 0.207 ha |
| Road        | 0.285 ha |
| Others      | 0.005 ha |
| Net area    | 4.925 ha |
| Ratio       | 0.870    |



| LEGEND         |                |
|----------------|----------------|
| ● Hydrand      |                |
| 0              | Tum-out        |
| Concrete Canal |                |
| Pipe Line      |                |
|                | Earth Canal    |
|                | Drainage Canal |

| Gross area  | 6.558 ha |
|-------------|----------|
| Inig canal  | 0.339 ha |
| Drain canal | 0.008 ha |
| Road        | 0.403 ha |
| Others      | 0.000 ha |
| Net area    | 5.807 ha |
| Ratio       | 0.890    |



| LEGEND |                |
|--------|----------------|
| •      | Hydrand        |
| 0      | Turn-out       |
|        | Concrete Canal |
|        | Pipe Line      |
|        | Earth Canal    |
| ****** | Drainage Canal |

| <del></del> |          |
|-------------|----------|
| Gross area  | 9.240 ha |
| Inig canal  | 0.713 ha |
| Drain canal | 0.000 ha |
| Road        | 0.660 ha |
| Others      | 0.003 ha |
| Net area    | 7.864 ha |
| Ratio       | 0.850    |



| LEGEND |                |
|--------|----------------|
| . 🔮 🖫  | Hydrand        |
| 0      | Turn-out       |
|        | Concrete Canal |
|        | Pipe Line      |
|        | Earth Canal    |
|        | Drainage Canal |

| Gross area  | 5.024 ha |
|-------------|----------|
| Img canal   | 0.096 ha |
| Drain canal | 0.200