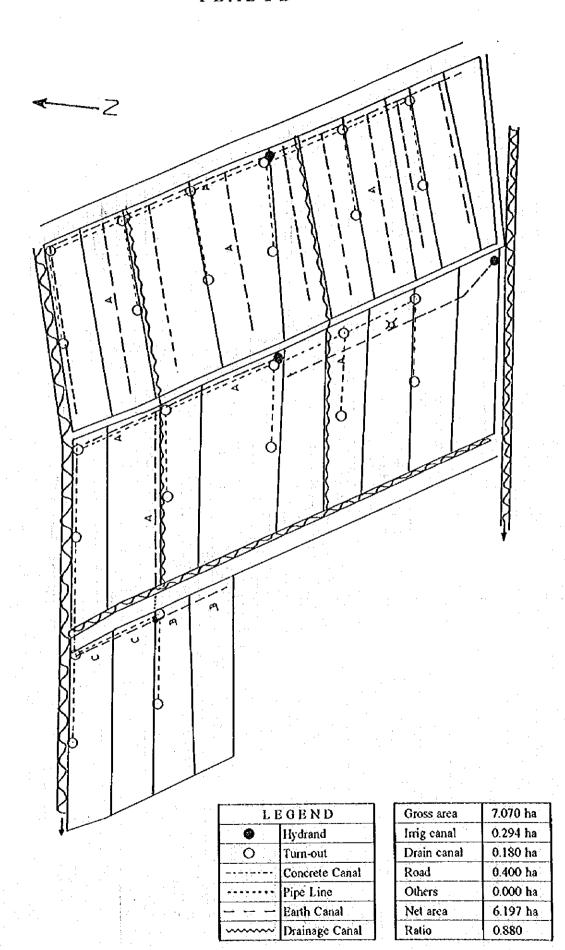

# (3) IMPROVEMENT PLAN OF IRRIGATION AND DRAINAGE FACILITIES IN KEBILI GOVERNORATE

| LEGEND      |                |
|-------------|----------------|
| •           | Hydrand        |
| 0           | Turn-out       |
|             | Concrete Canal |
|             | Pipe Line      |
| Earth Canal |                |
| ~~~~        | Drainage Canal |

| Gross area  | 4.448 ha |
|-------------|----------|
| Inig canal  | 0.216 ha |
| Drain canal | 0.076 ha |
| Road        | 0.247 ha |
| Others      | 0.010 ha |
| Net area    | 3.899 ha |
| Ratio       | 0.880    |
|             |          |