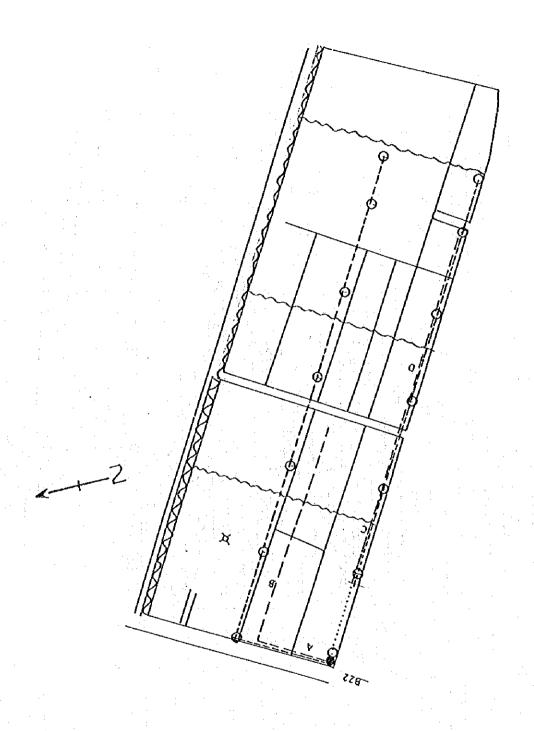

# (3) IMPROVEMENT PLAN OF IRRIGATION AND DRAINAGE FACILITIES IN KEBILI GOVERNORATE

| LEGEND      |                |
|-------------|----------------|
| •           | Hydrand        |
| 0           | Turn-out       |
|             | Concrete Canal |
|             | Pipe Line      |
| Earth Canal |                |
| ~~~~        | Drainage Canal |

| Gross area  | 4.448 ha |
|-------------|----------|
| Inig canal  | 0.216 ha |
| Drain canal | 0.076 ha |
| Road        | 0.247 ha |
| Others      | 0.010 ha |
| Net area    | 3.899 ha |
| Ratio       | 0.880    |
|             |          |