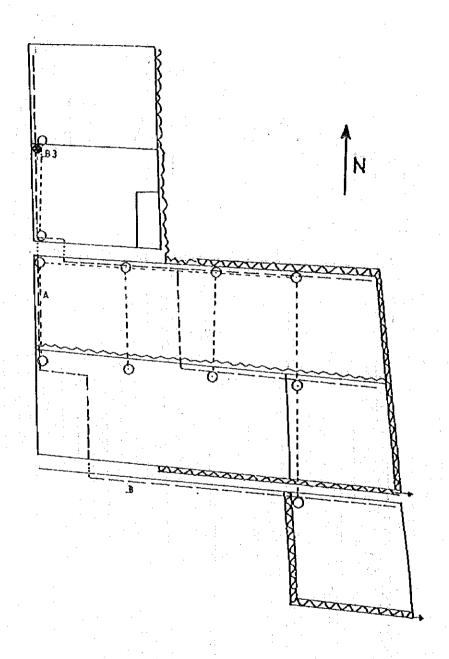

-|
| <b>9</b> | Hydrand        |
| 0        | Turn-out       |
|          | Concrete Canal |
|          | Pipe Line      |
|          | Earth Canal    |
|          | Drainage Canal |

| 8.620 ha |
|----------|
| 0.210 ha |
| 0.063 ha |
| 0.327 ha |
| 0.000 ha |
| 8.020 ha |
| 0.930    |
|          |

## TELMINE (2)



| LEGEND |                |
|--------|----------------|
|        | Hydrand        |
| 0      | Turn-out       |
|        | Concrete Canal |
|        | Pipe Line      |
|        | Earth Canal    |
|        | Drainage Canal |

| Gross area  | 5.520 ha |
|-------------|----------|
| Irrig canal | 0.095 ha |
| Drain canal | 0.063 ha |
| Road        | 0.201 ha |
| Others      | 0.000 ha |
| Net area    | 5.161 ha |
| Ratio       | 0.930    |

#### TEMBIB



KB - 27

# TOMBAR (1)



| LEGEND   |                |
|----------|----------------|
| •        | Hydrand        |
| 0        | Turn-out       |
|          | Concrete Canal |
| 11.1.1.1 | Pipe Line      |
|          | Earth Canal    |
| ······   | Drainage Canal |

| Gross area  | 3.630 ha |
|-------------|----------|
| Inig canal  | 0.142 ha |
| Drain canal | 0.053 ha |
| Road        | 0.121 ha |
| Others      | 0.036 ha |
| Net area    | 3.278 ha |
| Ratio       | 0.900    |

# TOMBAR (2)



| LEGEND |                |
|--------|----------------|
| •      | Hydrand        |
| Ю      | Turn-out       |
|        | Concrete Canal |
|        | Pipe Line      |
|        | Earth Canal    |
|        | Drainage Canal |

| Gross area  | 4.400 ha |
|-------------|----------|
| Inig canal  | 0.120 ha |
| Drain canal | 0.