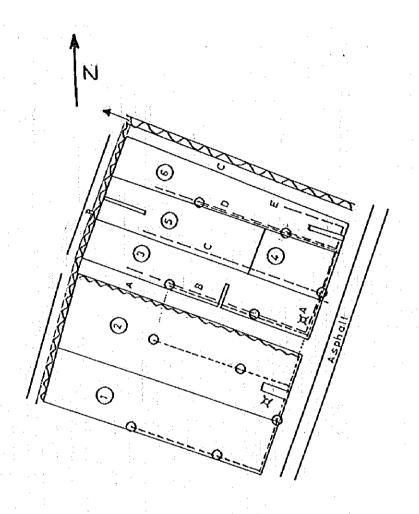

|



| LEGEND |                |
|--------|----------------|
| •      | Hydrand        |
| 0      | Tum-out        |
|        | Concrete Canal |
|        | Pipe Line      |
|        | Earth Canal    |
|        | Drainage Canal |

| Gross area  | 4.188 ha |
|-------------|----------|
| Inig canal  | 0.090 ha |
| Drain canal | 0.170 ha |
| Road        | 0.297 ha |
| Others      | 0.000 ha |
| Net area    | 3.631 ha |
| Ratio       | 0.870    |



| LEGEND |                |
|--------|----------------|
| •      | Hydrand        |
| 0      | Turn-out       |
|        | Concrete Canal |
|        | Pipe Line      |
|        | Earth Canal    |
| سسس    | Drainage Canal |

| 6.960 ha |
|----------|
| 0.187 ha |
| 0.242 ha |
| 0.553 ha |
| 0.090 ha |
| 5.888 ha |
| 0.850    |
|          |



| LEGEND |                |
|--------|----------------|
| •      | Hydrand        |
| 0      | Turn-out       |
|        | Concrete Canal |
|        | Pipe Line      |
|        | Earth Canal    |
|        | Drainage Canal |

| Gross area  | 2.060 ha |
|-------------|----------|
| Irrig canal | 0.054 ha |
| Drain canal | 0.000 ha |
| Road        | 0.168 ha |
| Others      | 0.016 ha |
| Net area    | 1.822 ha |
| Ratio       | 0.880    |



| LEGEND  |                |
|---------|----------------|
| Hydrand |                |
| 0       | Turn-out       |
|         | Concrete Canal |
|         | Pipe Line      |
|         | Earth Canal    |
| ·····   | Drainage Canal |

| 5.056 ha |
|----------|
| 0.329 ha |
| 0.460 ha |
| 0.403 ha |
| 0.156 ha |
| 3.709 ha |
| 0.730    |
|          |