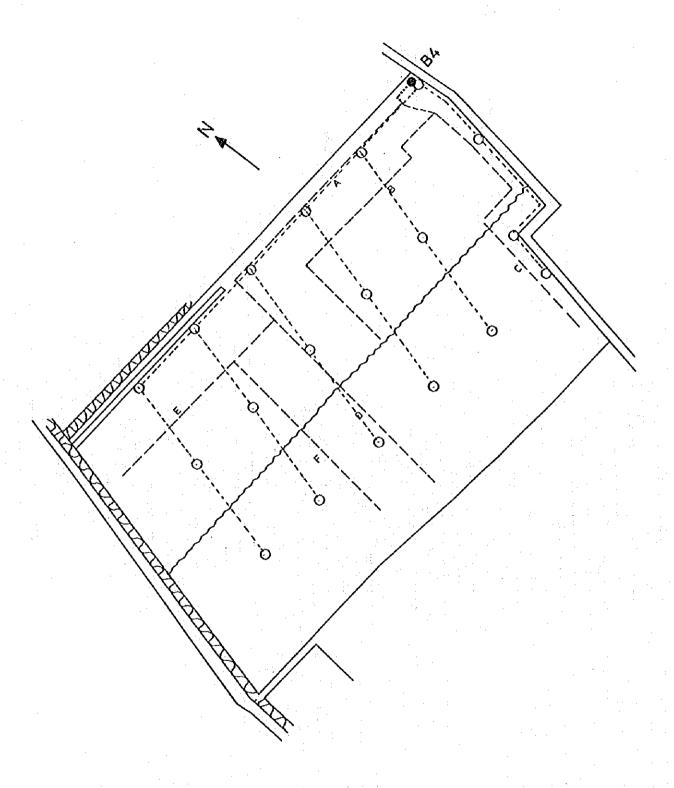

|

#### OUM SOMAA



## OUED ZIRA



KB - 11

## OULED TOUATI





| LEGEND |                |
|--------|----------------|
| •      | Hydrand        |
| 0      | Turn-out       |
|        | Concrete Canal |
|        | Pipe Line      |
|        | Earth Canal    |
| نسسن   | Drainage Canal |

| Gross area  | 3.523 ha |
|-------------|----------|
| Irrig canal | 0.088 ha |
| Drain canal | 0.000 ha |
| Road        | 0.045 ha |
| Others      | 0.000 ha |
| Net area    | 3.387 ha |
| Ratio       | 0.960    |

## ZAOUIET EL ANES



| LEGEND |                |
|--------|----------------|
| •      | Hydrand        |
| 0      | Turn-out       |
|        | Concrete Canal |
|        | Pipe Line      |
|        | Earth Canal    |
| تنسئنه | Drainage Canal |

| Gross area  | 5.063 ha |
|-------------|----------|
| Irrig canal | 0.191 ha |
| Drain canal | 0.052 ha |
| Road        | 0.069 ha |
| Others      | 0.000 ha |
| Net area    | 4.751 ha |
| Ratio       | 0.940    |
|             |          |

## ZAUIET EL HARTH



| LEGEND   |                |
|----------|----------------|
| •        | Hydrand        |
| 0        | Turn-out       |
|          | Concrete Canal |
|          | Pipe Line      |
| شه سا سه | Earth Canal    |
| ·····    | Drainage Canal |

| 8.873 ha |
|----------|
| 0.370 ha |
| 0.031 ha |
| 0.113 ha |
|