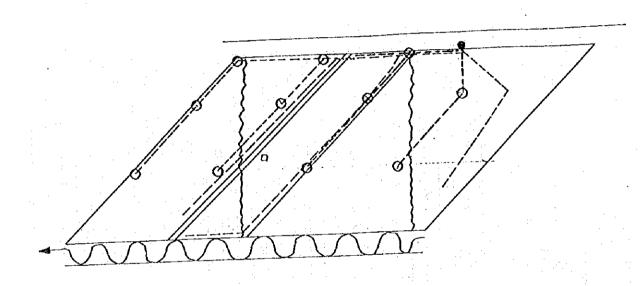

|
|--------|----------------|
| •      | Hydrand        |
| 0      | Turn-out       |
|        | Concrete Canal |
|        | Pipe Line      |
|        | Earth Canal    |
|        | Drainage Canal |

| Gross area  | 3.276 ha |
|-------------|----------|
| Irrig canal | 0.192 ha |
| Drain canal | 0.121 ha |
| Road        | 0.097 ha |
| Others      | 0.000 ha |
| Net area    | 2.866 ha |
| Ratio       | 0.870    |

## MAZRAA NEJI



| LEGEND  |                |
|---------|----------------|
| 8       | Hydrand        |
| 0       | Turn-out       |
|         | Concrete Canal |
| ******  | Pipe Line      |
|         | Earth Canal    |
| ······· | Drainage Canal |

| 3.000 ha  |
|-----------|
| 0.075 ha  |
| 0.000 ha  |
| 0.060 ha  |
| 613-04 ha |
| 2.865 ha  |
| 0.950     |
|           |





| LEGEND   |                |
|----------|----------------|
| <b>*</b> | Hydrand        |
| 0        | Turn-out       |
|          | Concrete Canal |
|          | Pipe Line      |
|          | Earth Canal    |
|          | Drainage Canal |

| Gross area  | 6.848 ha |
|-------------|----------|
| Inig canal  | 0.074 ha |
| Drain canal | 0.120 ha |
| Road        | 0.120 há |
| Others      | 6E-04 ha |
| Net area    | 6.534 ha |
| Ratio       | 0.950    |



| LEGEND |                |
|--------|----------------|
|        | Hydrand        |
| 0      | Turn-out       |
|        | Concrete Canal |
|        | Pipe Line      |
|        | Earth Canal    |
|        | Drainage Canal |

| Gross area  | 3.600 ha |
|-------------|----------|
| Imig canal  | 0.151 ha |
| Drain canal | 0.588 ha |
| Roa