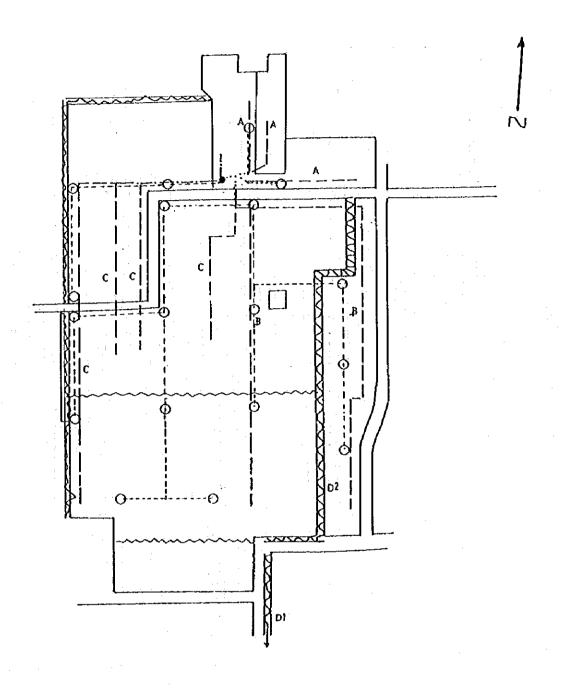

# (3) IMPROVEMENT PLAN OF IRRIGATION AND DRAINAGE FACILITIES IN KEBILI GOVERNORATE

| LEGEND      |                |
|-------------|----------------|
| •           | Hydrand        |
| 0           | Turn-out       |
|             | Concrete Canal |
|             | Pipe Line      |
| Earth Canal |                |
| ~~~~        | Drainage Canal |

| Gross area  | 4.448 ha |
|-------------|----------|
| Inig canal  | 0.216 ha |
| Drain canal | 0.076 ha |
| Road        | 0.247 ha |
| Others      | 0.010 ha |
| Net area    | 3.899 ha |
| Ratio       | 0.880    |
|             |          |