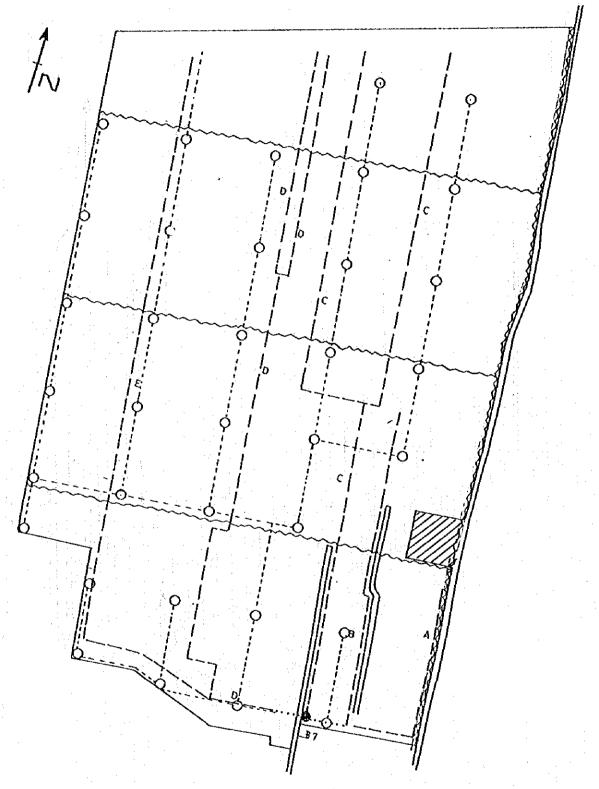

pe Line      |
|        | Earth Canal    |
| نسسن   | Drainage Canal |

| Gross area  | 3.523 ha |
|-------------|----------|
| Irrig canal | 0.088 ha |
| Drain canal | 0.000 ha |
| Road        | 0.045 ha |
| Others      | 0.000 ha |
| Net area    | 3.387 ha |
| Ratio       | 0.960    |

## ZAOUIET EL ANES



| LEGEND |                |
|--------|----------------|
| •      | Hydrand        |
| 0      | Turn-out       |
|        | Concrete Canal |
|        | Pipe Line      |
|        | Earth Canal    |
| تنسئنه | Drainage Canal |

| Gross area  | 5.063 ha |
|-------------|----------|
| Irrig canal | 0.191 ha |
| Drain canal | 0.052 ha |
| Road        | 0.069 ha |
| Others      | 0.000 ha |
| Net area    | 4.751 ha |
| Ratio       | 0.940    |
|             |          |

## ZAUIET EL HARTH



| LEGEND   |                |
|----------|----------------|
| •        | Hydrand        |
| 0        | Turn-out       |
|          | Concrete Canal |
|          | Pipe Line      |
| شه سا سه | Earth Canal    |
| ·····    | Drainage Canal |

| 8.873 ha |
|----------|
| 0.370 ha |
| 0.031 ha |
| 0.113 ha |
| 0.000 ha |
| 8.359 ha |
| 0.940    |
|          |





| LEGEND |                |
|--------|----------------|
| •      | Hydrand        |
| 0      | Turn-out       |
|        | Concrete Canal |
|        | Pipe Line      |
|        | Earth Canal    |
|        | Drainage Canal |

| Gross area  | 5.100 ha |
|-------------|----------|
| Inig canal  | 0.393 ha |
| Drain canal | 0.079 ha |
| Road        | 0.248 ha |
| Others      | 0.000 ha |
| Net area    | 4.380 ha |
| Ratio       | 0.860