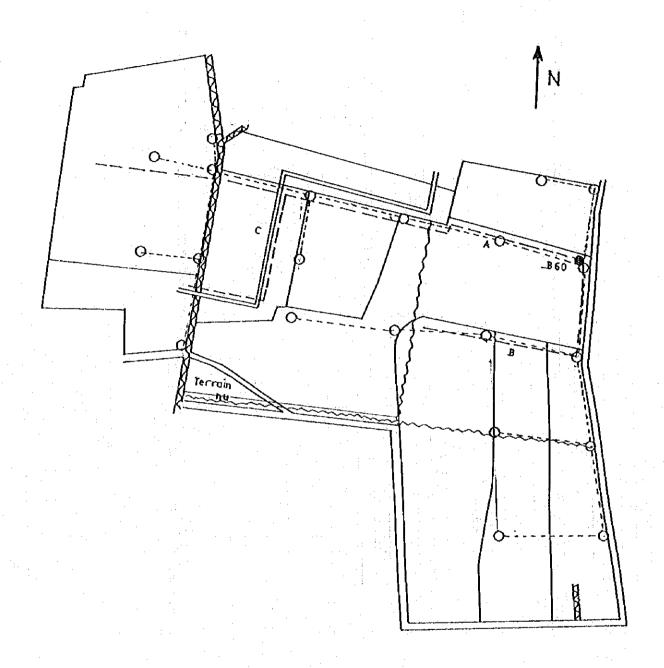

| Earth Canal    |
| ننسس                | Drainage Canal |

| 1.912 ha |
|----------|
| 0.066 ha |
| 0.007 ha |
| 0.022 ha |
| 0.000 ha |
| 1.817 ha |
| 0.950    |
|          |

# RABTA (2)



| Imig canal  | 0.149 ha |
|-------------|----------|
| Drain canal | 0.000 ha |
| Road        | 0.382 ha |
| Others      | 0.024 ha |
| Net area    | 7.006 ha |
| Ratio       | 0.930    |

## TELMINE (1)





| LEGEND   |                |
|----------|----------------|
| <b>9</b> | Hydrand        |
| 0        | Turn-out       |
|          | Concrete Canal |
|          | Pipe Line      |
|          | Earth Canal    |
|          | Drainage Canal |

| 8.620 ha |
|----------|
| 0.210 ha |
| 0.063 ha |
| 0.327 ha |
| 0.000 ha |
| 8.020 ha |
| 0.930    |
|          |

## TELMINE (2)



| LEGEND |                |
|--------|----------------|
|        | Hydrand        |
| 0      | Turn-out       |
|        | Concrete Canal |
|        | Pipe Line      |
|        | Earth Canal    |
|        | Drainage Canal |

| Gross area  | 5.520 ha |
|-------------|----------|
| Irrig canal | 0.095 ha |
| Drain canal | 0.063 ha |
| Road        | 0.201 ha |
| Others      | 0.000 ha |
| Net area    | 5.161 ha |
| Ratio       | 0.930    |

#### TEMBIB



KB - 27

# TOMBAR (1)



| LEGEND   |                |
|----------|----------------|
| •        | Hydrand        |
| 0        | Turn-out       |
|          | Concrete Canal |
| 11.1.1.1 | Pipe Line      |
|          | Earth Canal    |
| ······   | Drainage Canal |

| Gross area  | 3.630 ha |
|-------------|----------|
| Inig canal  | 0.142