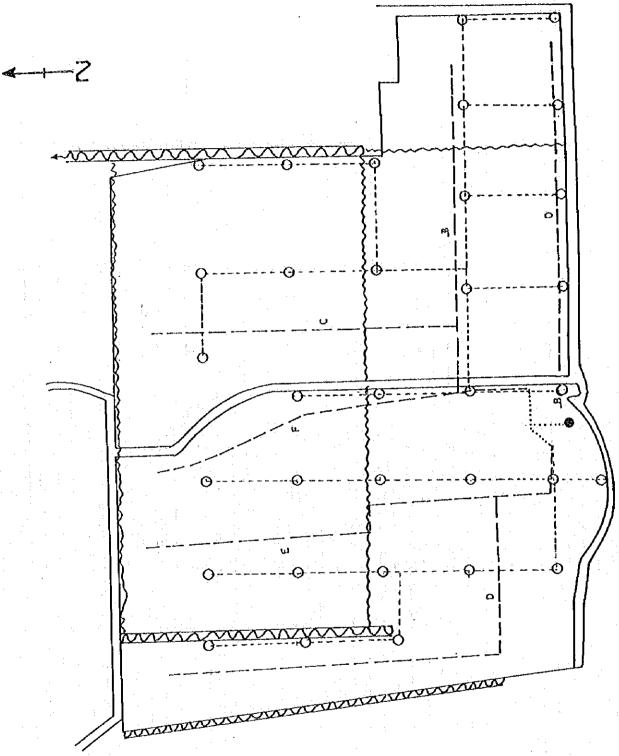

n-out       |
|             | Concrete Canal |
|             | Pipe Line      |
| Earth Canal |                |
| ~~~~        | Drainage Canal |

| Gross area  | 4.448 ha |
|-------------|----------|
| Inig canal  | 0.216 ha |
| Drain canal | 0.076 ha |
| Road        | 0.247 ha |
| Others      | 0.010 ha |
| Net area    | 3.899 ha |
| Ratio       | 0.880    |
|             |          |

## BOUABDALLAH (1)



| LEGEND    |                |
|-----------|----------------|
| ● Hydrand |                |
| 0         | Turn-out       |
|           | Concrete Canal |
|           | Pipe Line      |
|           | Earth Canal    |
|           | Drainage Canal |

| 7.580 ha |
|----------|
| 0.230 ha |
| 0.025 ha |
| 0.238 ha |
| 0.010 ha |
| 7.078 ha |
| 0.930    |
|          |

## BOUABDALLAH (2)



| LEGEND |                |
|--------|----------------|
| •      | Hydrand        |
| 0.57   | Turn-out       |
|        | Concrete Canal |
|        | Pipe Line      |
| بتر ت  | Earth Canal    |
|        | Drainage Canal |

| and the second second |          |
|-----------------------|----------|
| Gross area            | 0.930 ha |
| Imig canal            | 0.247 ha |
| Drain canal           | 0.164 ha |
| Road                  | 0.327 ha |
| Others                | 0.000 ha |
| Net area              | 8.192 ha |
| Ratio                 | 0.920    |
|                       |          |

## FATNASSA (1)



| LEGEND  |                |
|---------|----------------|
| •       | Hydrand        |
| 0       | Turn-out       |
|         | Concrete Canal |
|         | Pipe Line      |
|