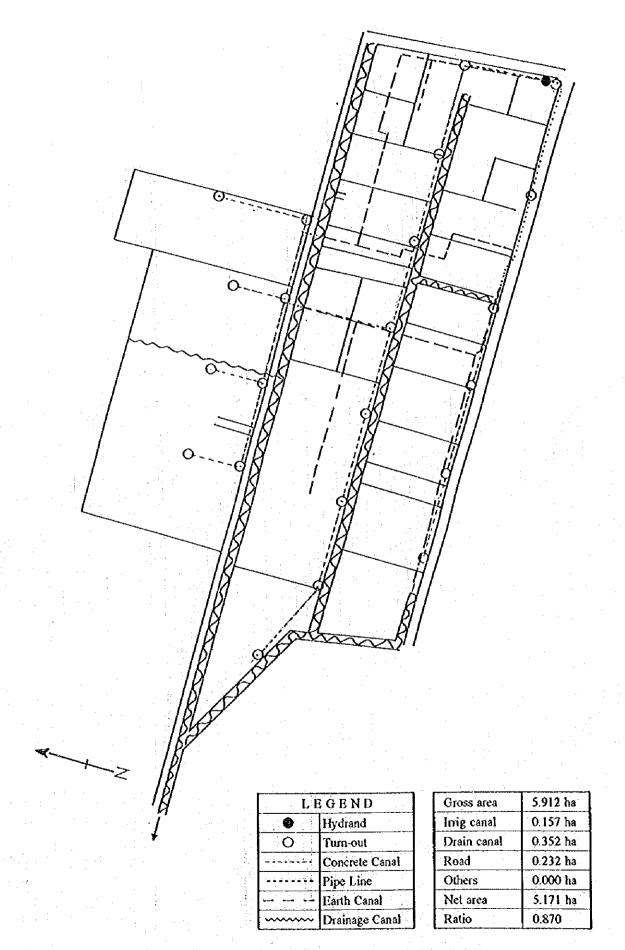

# (3) IMPROVEMENT PLAN OF IRRIGATION AND DRAINAGE FACILITIES IN KEBILI GOVERNORATE

| LEGEND      |                |
|-------------|----------------|
| •           | Hydrand        |
| 0           | Turn-out       |
|             | Concrete Canal |
|             | Pipe Line      |
| Earth Canal |                |
| ~~~~        | Drainage Canal |

| Gross area  | 4.448 ha |
|-------------|----------|
| Inig canal  | 0.216 ha |
| Drain canal | 0.076 ha |
| Road        | 0.247 ha |
| Others      | 0.010 ha |
| Net area    | 3.899 ha |
| Ratio       | 0.880    |
|             |          |