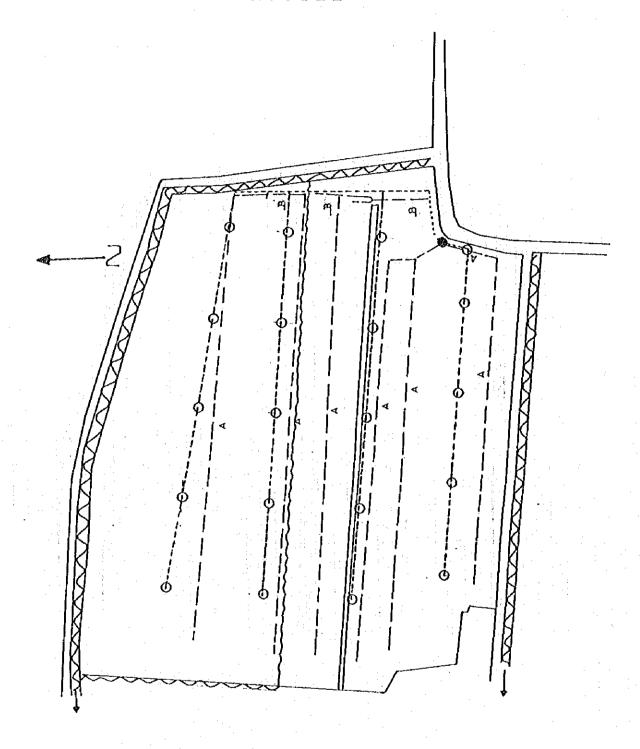

# (3) IMPROVEMENT PLAN OF IRRIGATION AND DRAINAGE FACILITIES IN KEBILI GOVERNORATE

| LEGEND      |                |
|-------------|----------------|
| •           | Hydrand        |
| 0           | Turn-out       |
|             | Concrete Canal |
|             | Pipe Line      |
| Earth Canal |                |
| ~~~~        | Drainage Canal |

| Gross area  | 4.448 ha |
|-------------|----------|
| Inig canal  | 0.216 ha |
| Drain canal | 0.076 ha |
| Road        | 0.247 ha |
| Others      | 0.010 ha |
| Net area    | 3.899 ha |
| Ratio       | 0.880    |
|             |          |