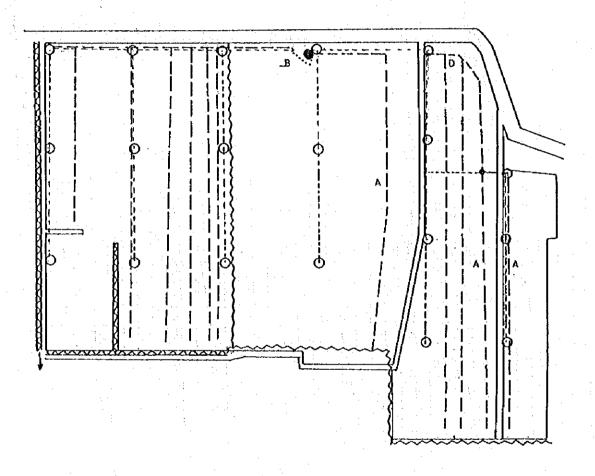

# (3) IMPROVEMENT PLAN OF IRRIGATION AND DRAINAGE FACILITIES IN KEBILI GOVERNORATE

| LEGEND      |                |
|-------------|----------------|
| •           | Hydrand        |
| 0           | Turn-out       |
|             | Concrete Canal |
|             | Pipe Line      |
| Earth Canal |                |
| ~~~~        | Drainage Canal |

| Gross area  | 4.448 ha |
|-------------|----------|
| Inig canal  | 0.216 ha |
| Drain canal | 0.076 ha |
| Road        | 0.247 ha |
| Others      | 0.010 ha |
| Net area    | 3.899 ha |
| Ratio       | 0.880    |
|             |          |