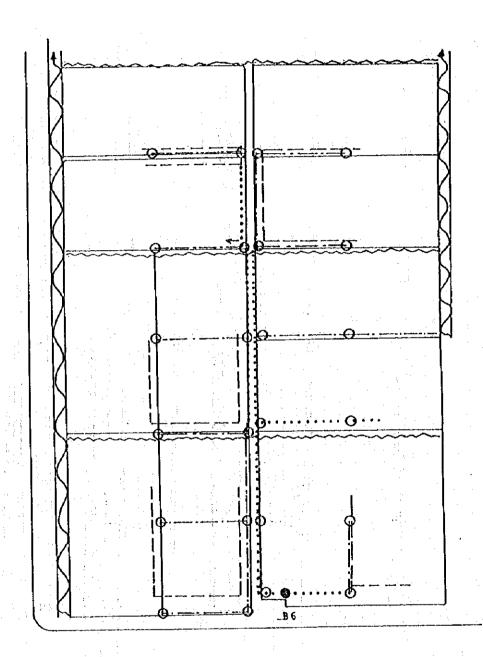

# (3) IMPROVEMENT PLAN OF IRRIGATION AND DRAINAGE FACILITIES IN KEBILI GOVERNORATE

| LEGEND      |                |
|-------------|----------------|
| •           | Hydrand        |
| 0           | Turn-out       |
|             | Concrete Canal |
|             | Pipe Line      |
| Earth Canal |                |
| ~~~~        | Drainage Canal |

| Gross area  | 4.448 ha |
|-------------|----------|
| Inig canal  | 0.216 ha |
| Drain canal | 0.076 ha |
| Road        | 0.247 ha |
| Others      | 0.010 ha |
| Net area    | 3.899 ha |
| Ratio       | 0.880    |
|             |          |