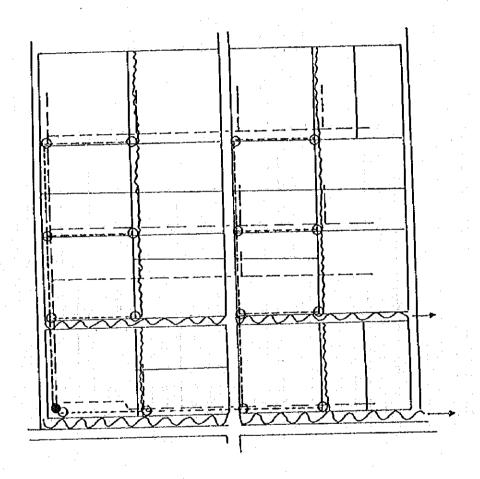

# (3) IMPROVEMENT PLAN OF IRRIGATION AND DRAINAGE FACILITIES IN KEBILI GOVERNORATE

| LEGEND      |                |
|-------------|----------------|
| •           | Hydrand        |
| 0           | Turn-out       |
|             | Concrete Canal |
|             | Pipe Line      |
| Earth Canal |                |
| ~~~~        | Drainage Canal |

| Gross area  | 4.448 ha |
|-------------|----------|
| Inig canal  | 0.216 ha |
| Drain canal | 0.076 ha |
| Road        | 0.247 ha |
| Others      | 0.010 ha |
| Net area    | 3.899 ha |
| Ratio       | 0.880    |
|             |          |