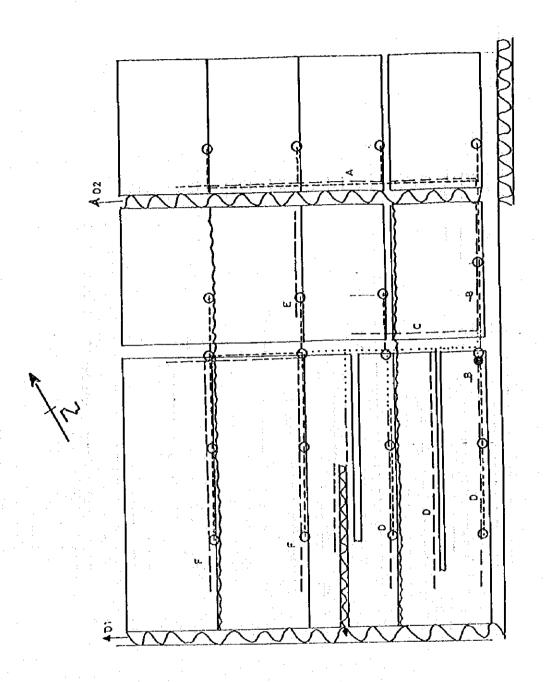

## BOUABDALLAH (2)

| LEGEND |                |
|--------|----------------|
| •      | Hydrand        |
| 0.57   | Turn-out       |
|        | Concrete Canal |
|        | Pipe Line      |
| بتر ت  | Earth Canal    |
|        | Drainage Canal |

| and the second second |          |
|-----------------------|----------|
| Gross area            | 0.930 ha |
| Imig canal            | 0.247 ha |
| Drain canal           | 0.164 ha |
| Road                  | 0.327 ha |
| Others                | 0.000 ha |
| Net area              | 8.192 ha |
| Ratio                 | 0.920    |
|                       |          |