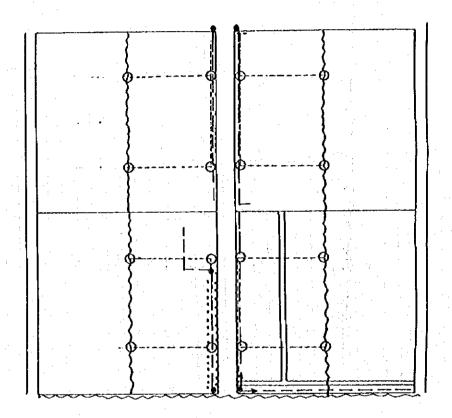

## BOUABDALLAH (1)

| LEGEND    |                |
|-----------|----------------|
| ● Hydrand |                |
| 0         | Turn-out       |
|           | Concrete Canal |
|           | Pipe Line      |
|           | Earth Canal    |
|           | Drainage Canal |

| 7.580 ha |
|----------|
| 0.230 ha |
| 0.025 ha |
| 0.238 ha |
| 0.010 ha |
| 7.078 ha |
| 0.930    |
|          |