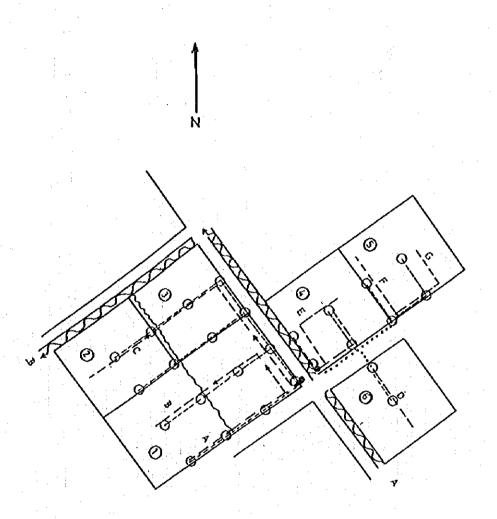

| Concrete Canal |
|        | Pipe Line      |
|        | Earth Canal    |
| ·····  | Drainage Canal |

| Gross area  | 2.590 ha |
|-------------|----------|
| Inig canal  | 0.105 ha |
| Drain canal | 0.044 ha |
| Road        | 0.000 ha |
| Others      | 0.000 ha |
| Net area    | 2.441 há |
| Ratio       | 0.940    |





| LEGEND |                |
|--------|----------------|
| •      | Hydrand        |
| 0      | Turn-out       |
|        | Concrete Canal |
|        | Pipe Line      |
|        | Earth Canal    |
| ~~~~~  | Drainage Canal |

| Gross area  | 3.720 ha |
|-------------|----------|
| Inig canal  | 0.250 ha |
| Drain canal | 0.071 ha |
| Road        | 0.588 ha |
| Others      | 0.023 ha |
| Net area    | 2.789 ha |
| Ratio       | 0.750    |
|             |          |



| LEGEND  |                |
|---------|----------------|
| •       | Hydrand        |
| 0       | Turn-out       |
|         | Concrete Canal |
|         | Pipe Line      |
|         | Earth Canal    |
| ******* | Drainage Canal |

| Gross area  | 1.750 ha |
|-------------|----------|
| Irrig canal | 0.089 ha |
| Drain canal | 0.121 ha |
| Road        | 0.766 ha |
| Others      | 0.000 ha |
| Net area    | 1.661 ha |
| Ratio       | 0.950    |

x



| LEGEND |                |
|--------|----------------|
| •      | Hydrand        |
| 0      | Turn-out       |
|        | Concrete Canal |
|        | Pipe Line      |
|        | Earth Canal    |
|        | Drainage Canal |

| 4.536 ha |
|----------|
| 0.105 ha |
| 0.108 ha |
| 0.269 ha |
| 0.052 ha |
| 4.002 ha |
| 0.880    |
|          |