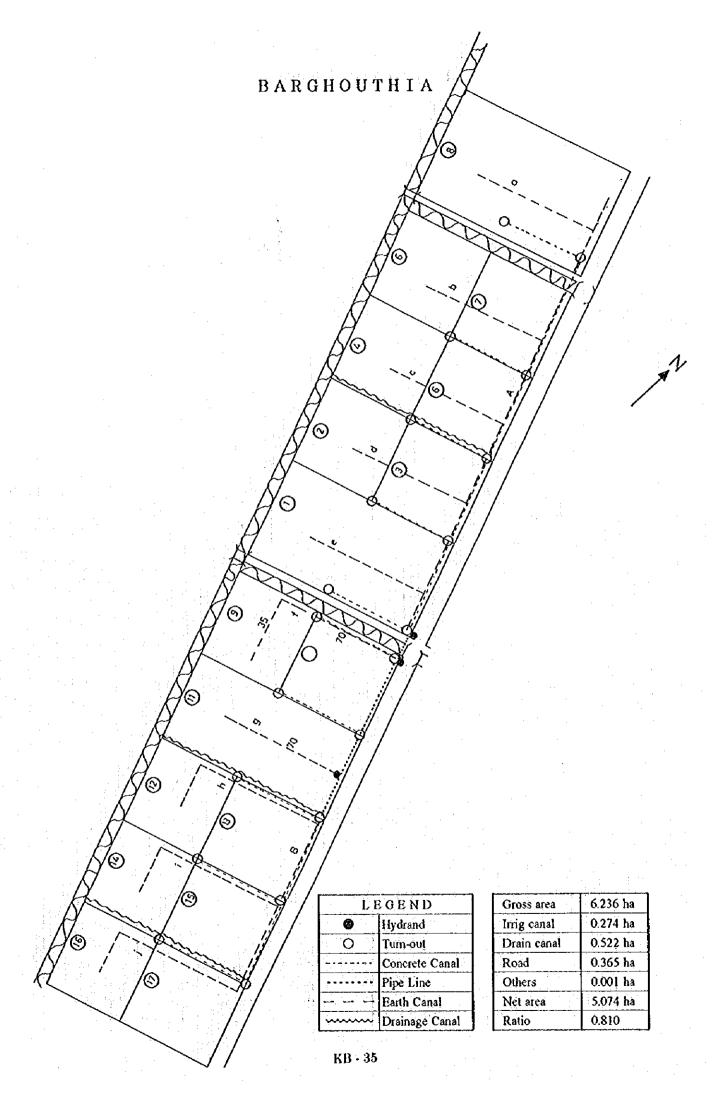

| Concrete Canal |
|        | Pipe Line      |
|        | Earth Canal    |
|        | Drainage Canal |

| Gross area  | 3.600 ha |
|-------------|----------|
| Imig canal  | 0.151 ha |
| Drain canal | 0.588 ha |
| Road        | 0.109 ha |
| Others      | 0.000 ha |
| Net area    | 2.752 ha |
| Ratio       | 0.760    |
|             |          |



| LEGEND |                |
|--------|----------------|
| •      | Hydrand        |
| 0      | Turn out       |
|        | Concrete Canal |
|        | Pipe Line      |
|        | Earth Canal    |
|        | Drainage Canal |

| Gross area  | 2.000 ha |
|-------------|----------|
| Imig canal  | 0.031 ha |
| Drain canal | 0.162 ha |
| Road        | 0.144 ha |
| Others      | 0.051 ha |
| Net area    | 1.611 ha |
| Ratio       | 0.810    |







| LEGEND |                |
|--------|----------------|
|        | Hydrand        |
| 0      | Turn-out       |
|        | Concrete Canal |
|        | Pipe Line      |
|        | Earth Canal    |
| ·····  | Drainage Canal |

| Gross area  | 1.240 ha |
|-------------|----------|
| Irrig canal | 0.048 ha |
| Drain canal | 0.000 ha |
| Road        | 0.125 ha |
| Others      | 0.000 ha |
| Net area    | 1.067 ha |
| Ratio       | 0.860    |



| LEGEND |                |
|--------|----------------|
| •      | Hydrand        |
| 0      | Turn-out       |
|        | Concrete Canal |
|        | Pipe Line      |
|        | Earth Canal    |
|        | Drainage Canal |

| Gross area  | 0.240 ha |
|-------------|----------|
| Inig canal  | 0.249 ha |
| Drain canal | 0.208 ha |
| Road        | 0