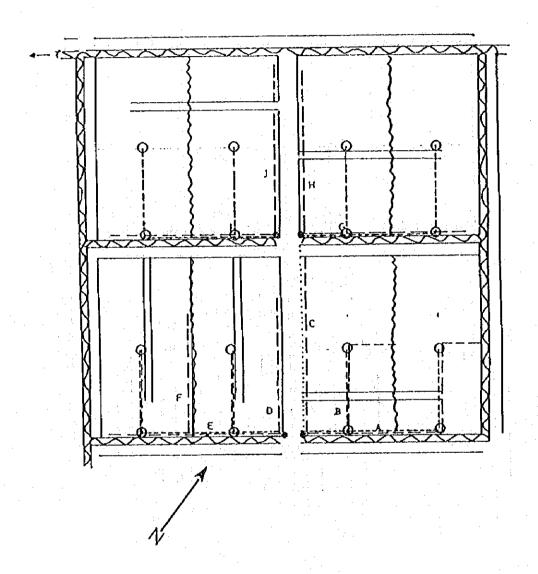

.870    |



| LEGEND |                |
|--------|----------------|
| •      | Hydrand        |
| 0      | Turn-out       |
|        | Concrete Canal |
|        | Pipe Line      |
|        | Earth Canal    |
| سسس    | Drainage Canal |

| 6.960 ha |
|----------|
| 0.187 ha |
| 0.242 ha |
| 0.553 ha |
| 0.090 ha |
| 5.888 ha |
| 0.850    |
|          |



| LEGEND |                |
|--------|----------------|
| •      | Hydrand        |
| 0      | Turn-out       |
|        | Concrete Canal |
|        | Pipe Line      |
|        | Earth Canal    |
|        | Drainage Canal |

| Gross area  | 2.060 ha |
|-------------|----------|
| Irrig canal | 0.054 ha |
| Drain canal | 0.000 ha |
| Road        | 0.168 ha |
| Others      | 0.016 ha |
| Net area    | 1.822 ha |
| Ratio       | 0.880    |



| LEGEND  |                |
|---------|----------------|
| Hydrand |                |
| 0       | Turn-out       |
|         | Concrete Canal |
|         | Pipe Line      |
|         | Earth Canal    |
| ·····   | Drainage Canal |

| 5.056 ha |
|----------|
| 0.329 ha |
| 0.460 ha |
| 0.403 ha |
| 0.156 ha |
| 3.709 ha |
| 0.730    |
|          |





| LEGEND   |                |
|----------|----------------|
| •        | Hydrand        |
| 0        | Tum-out        |
|          | Concrete Canal |
|          | Pipe Line      |
| جت جہ جب | Earth Canal    |
|          | Drainage Canal |

| Gross area  | 7.890 ha |
|-------------|----------|
| Imig canal  | 0.089 ha |
| Drain canal | 0.255 ha |
| Road        | 0.511 ha |
| Others      | 0.000 ha |
| Net area    | 7.035 ha |
| Ratio