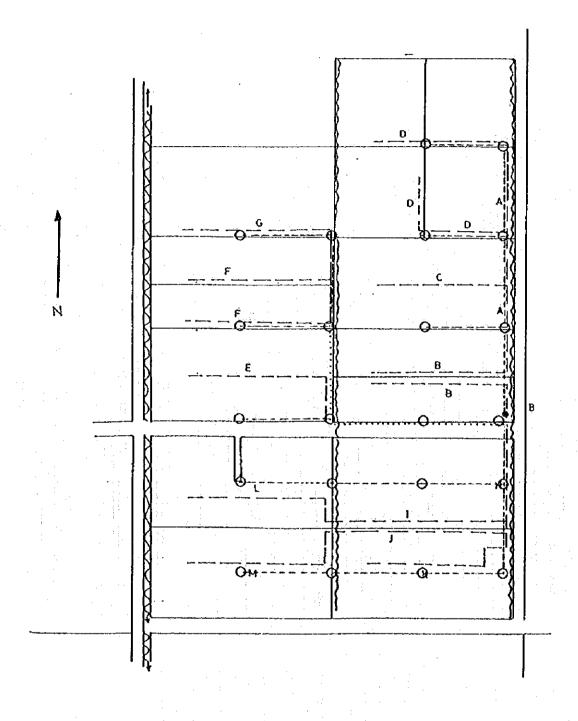

-out       |
|        | Concrete Canal |
|        | Pipe Line      |
|        | Earth Canal    |
|        | Drainage Canal |

| Gross area  | 6.725 ha |
|-------------|----------|
| Inig canal  | 0.279 ha |
| Drain canal | 0.279 ha |
| Road        | 0.362 ha |
| Others      | 0.000 ha |
| Net area    | 5.806 ha |
| Ratio       | 0.860    |



| LEGEND |                |
|--------|----------------|
| •      | Hydrand        |
| 0      | Turn-out       |
|        | Concrete Canal |
|        | Pipe Line      |
|        | Earth Canal    |
| ****** | Drainage Canal |

| Gross area  | 4.620 ha |
|-------------|----------|
| Inig canal  | 0.146 ha |
| Drain canal | 0.348 ha |
| Road        | 0.284 ha |
| Others      | 0.000 ha |
| Net area    | 3.842 ha |
| Ratio       | 0.830    |

## BOUHAMZA



| LEGEND |                |
|--------|----------------|
| •      | Hydrand        |
| 0      | Turn-out       |
|        | Concrete Canal |
|        | Pipe Line      |
|        | Earth Canal    |
| ·····  | Drainage Canal |

| Gross area  | 6.200 ha |
|-------------|----------|
| Irrig canal | 0.283 ha |
| Drain canal | 0.080 ha |
| Road        | 0.395 ha |
| Others      | 0.000 ha |
| Net area    | 5.442 ha |
| Ratio       | 0.880    |



| LEGEND |                |
|--------|----------------|
| 0      | Hydrand        |
| 0      | Turn-out       |
|        | Concrete Canal |
|        | Pipe Line      |
|        | Earth Canal    |
|        | Drainage Canal |

| ·           | <u> </u> |
|-------------|----------|
| Gross area  | 5.255 ha |
| Irrig canal | 0.135 ha |
| Drain canal | 0.000