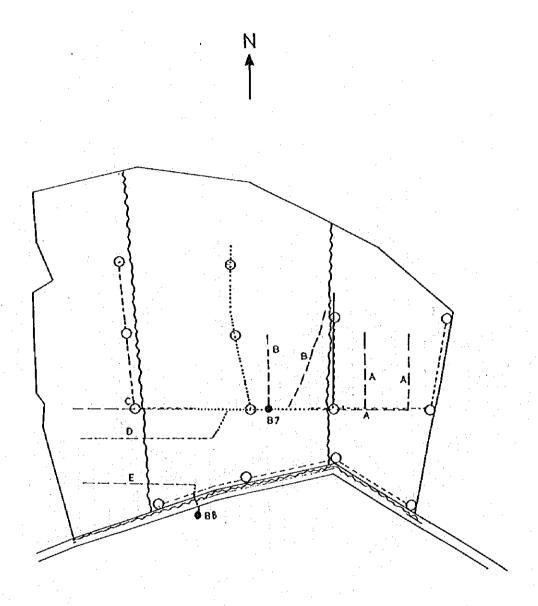

# (3) IMPROVEMENT PLAN OF IRRIGATION AND DRAINAGE FACILITIES IN KEBILI GOVERNORATE

| LEGEND      |                |
|-------------|----------------|
| •           | Hydrand        |
| 0           | Turn-out       |
|             | Concrete Canal |
|             | Pipe Line      |
| Earth Canal |                |
| ~~~~        | Drainage Canal |

| Gross area  | 4.448 ha |
|-------------|----------|
| Inig canal  | 0.216 ha |
| Drain canal | 0.076 ha |
| Road        | 0.247 ha |
| Others      | 0.010 ha |
| Net area    | 3.899 ha |
| Ratio       | 0.880    |
|             |          |