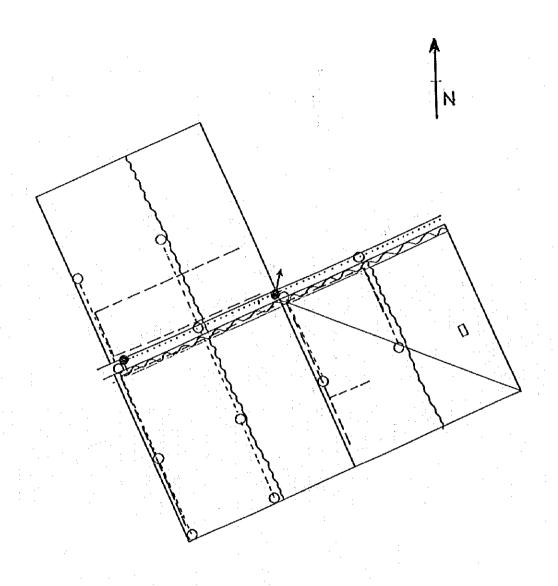

| Concrete Canal |
|        | Pipe Line      |
|        | Earth Canal    |
|        | Drainage Canal |

| Gross area  | 4.400 ha |
|-------------|----------|
| Inig canal  | 0.120 ha |
| Drain canal | 0.243 ha |
| Road        | 0.188 ha |
| Others      | 0.000 ha |
| Net area    | 3.850 ha |
| Ratio       | 0.870    |

## LIMAGUES



| LEGEND |                |
|--------|----------------|
| •      | Hydrand        |
| 0      | Turn-out       |
|        | Concrete Canal |
|        | Pipe Line      |
|        | Earth Canal    |
|        | Drainage Canal |

| Gross area  | 3.276 ha |
|-------------|----------|
| Irrig canal | 0.192 ha |
| Drain canal | 0.121 ha |
| Road        | 0.097 ha |
| Others      | 0.000 ha |
| Net area    | 2.866 ha |
| Ratio       | 0.870    |

## MAZRAA NEJI



| LEGEND  |                |
|---------|----------------|
| 8       | Hydrand        |
| 0       | Turn-out       |
|         | Concrete Canal |
| ******  | Pipe Line      |
|         | Earth Canal    |
| ······· | Drainage Canal |

| 3.000 ha  |
|-----------|
| 0.075 ha  |
| 0.000 ha  |
| 0.060 ha  |
| 613-04 ha |
| 2.865 ha  |
| 0.950     |
|           |





| LEGEND   |                |
|----------|----------------|
| <b>*</b> | Hydrand        |
| 0        | Turn-out       |
|          | Concrete Canal |
|          | Pipe Line      |
|          | Earth Canal    |
|          | Drainage Canal |

| Gross area  | 6.848 ha |
|-------------|----------|
| Inig canal  | 0.074 ha |
| Drain canal | 0.120 ha |
| Road        | 0.120 há |
| Others      | 6E-04 ha |
| Net area    | 6.534 ha |
| Ra