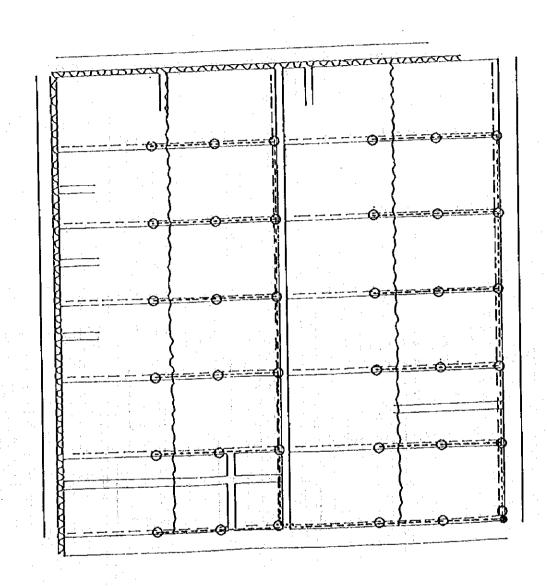

|
|----------------|----------------|
| ● Hydrand      |                |
| O Turn-out     |                |
| Concrete Canal |                |
| Pipe Line      |                |
| Earth Canal    |                |
|                | Drainage Canal |

| 3.005 ha |
|----------|
| 0.079 ha |
| 0.000 ha |
| 0.255 ha |
| 0.000 ha |
| 2.671 ha |
| 0.890    |
|          |



| LEGEND         |                |
|----------------|----------------|
| Hydrand        |                |
| 0              | Tum-out        |
|                | Concrete Canal |
|                | Pipe Line      |
| مَنِهُ مِن مِن | Earth Canal    |
| mmin           | Drainage Canal |

| 848 ha  |
|---------|
|         |
| .281 ha |
| 080 ha  |
| .913 ha |
| 000 ha  |
| .573 ha |
| 810     |
|         |



| LEGEND |                |
|--------|----------------|
| •      | Hydrand        |
| 0      | Turn-out       |
|        | Concrete Canal |
|        | Pipe Line      |
|        | Earth Canal    |
| ······ | Drainage Canal |

| Gross area  | 6.650 ha |
|-------------|----------|
| Inig canal  | 0.396 ha |
| Drain canal | 0.194 ha |
| Road        | 0.500 ha |
| Others      | 0.064 ha |
| Net area    | 5.496 ha |
| Ratio       | 0.830    |





| LEGEND |                |
|--------|----------------|
| •      | Hydrand        |
| 0      | Turn-out       |
|        | Concrete Canal |
|        | Pipe Line      |
| 4      | Barth Canal    |
|        | Drainage Canal |

| Gross area  | 4.168 ha |
|-------------|----------|
| Inig canal  | 0.193 ha |
| Drain canal | 0.043 ha |
| Road        | 0.1