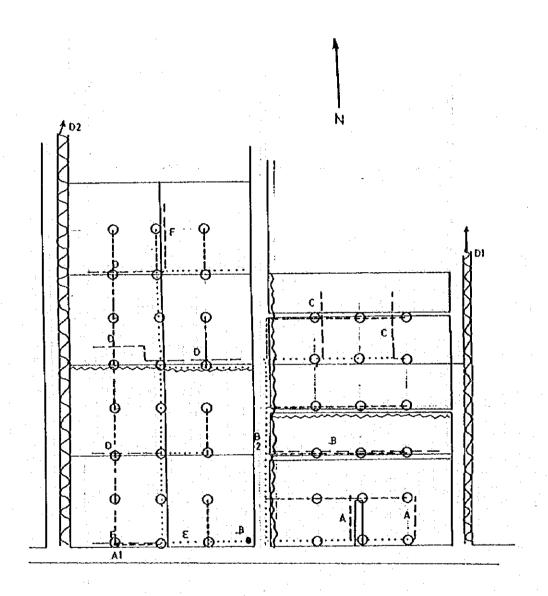

# (3) IMPROVEMENT PLAN OF IRRIGATION AND DRAINAGE FACILITIES IN KEBILI GOVERNORATE

| LEGEND      |                |
|-------------|----------------|
| •           | Hydrand        |
| 0           | Turn-out       |
|             | Concrete Canal |
|             | Pipe Line      |
| Earth Canal |                |
| ~~~~        | Drainage Canal |

| Gross area  | 4.448 ha |
|-------------|----------|
| Inig canal  | 0.216 ha |
| Drain canal | 0.076 ha |
| Road        | 0.247 ha |
| Others      | 0.010 ha |
| Net area    | 3.899 ha |
| Ratio       | 0.880    |
|             |          |