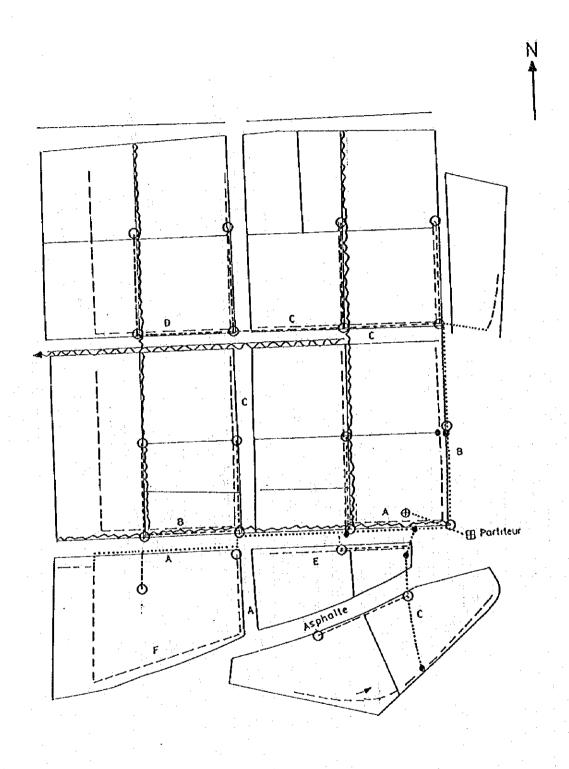

# (3) IMPROVEMENT PLAN OF IRRIGATION AND DRAINAGE FACILITIES IN KEBILI GOVERNORATE

| LEGEND      |                |
|-------------|----------------|
| •           | Hydrand        |
| 0           | Turn-out       |
|             | Concrete Canal |
|             | Pipe Line      |
| Earth Canal |                |
| ~~~~        | Drainage Canal |

| Gross area  | 4.448 ha |
|-------------|----------|
| Inig canal  | 0.216 ha |
| Drain canal | 0.076 ha |
| Road        | 0.247 ha |
| Others      | 0.010 ha |
| Net area    | 3.899 ha |
| Ratio       | 0.880    |
|             |          |