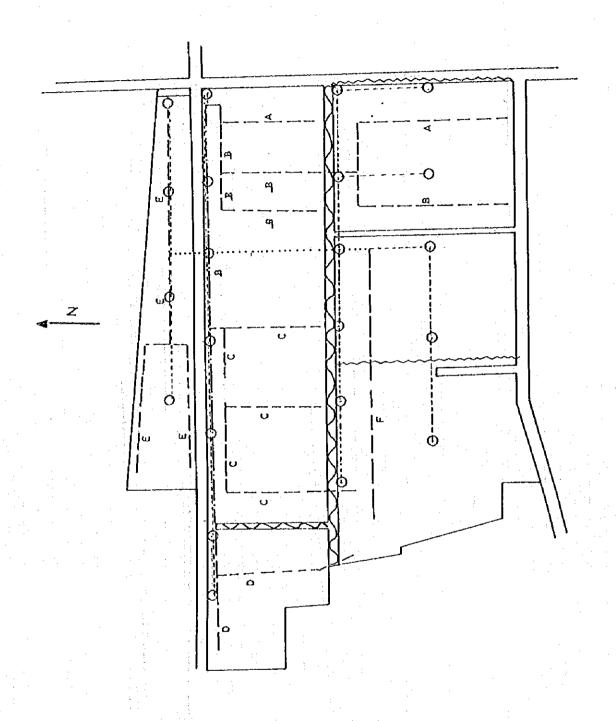

## BOUABDALLAH (1)

| LEGEND    |                |
|-----------|----------------|
| ● Hydrand |                |
| 0         | Turn-out       |
|           | Concrete Canal |
|           | Pipe Line      |
|           | Earth Canal    |
|           | Drainage Canal |

| 7.580 ha |
|----------|
| 0.230 ha |
| 0.025 ha |
| 0.238 ha |
| 0.010 ha |
| 7.078 ha |
| 0.930    |
|          |