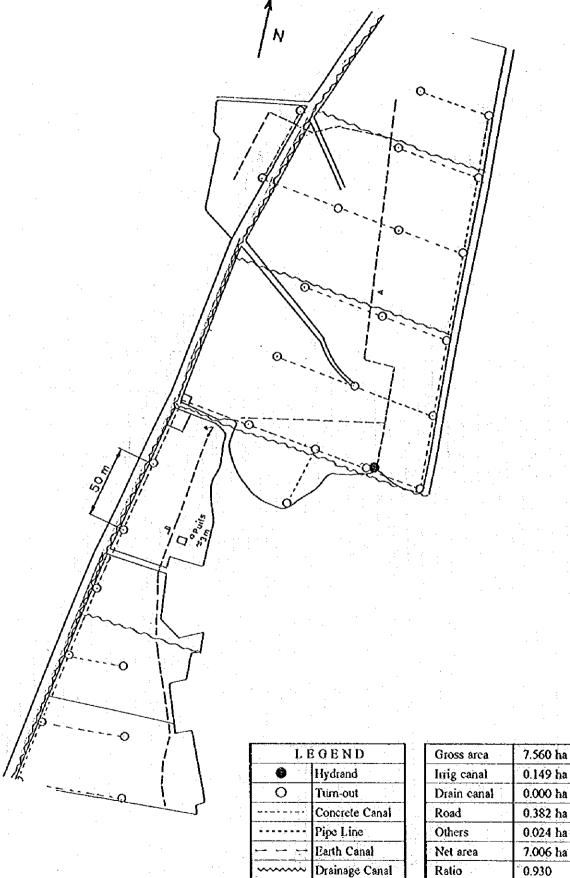

# RABTA (2)

| Imig canal  | 0.149 ha |
|-------------|----------|
| Drain canal | 0.000 ha |
| Road        | 0.382 ha |
| Others      | 0.024 ha |
| Net area    | 7.006 ha |
| Ratio       | 0.930    |