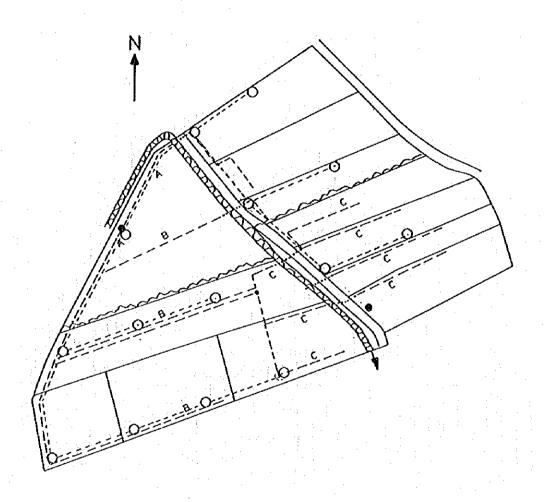

# (3) IMPROVEMENT PLAN OF IRRIGATION AND DRAINAGE FACILITIES IN KEBILI GOVERNORATE

| LEGEND      |                |
|-------------|----------------|
| •           | Hydrand        |
| 0           | Turn-out       |
|             | Concrete Canal |
|             | Pipe Line      |
| Earth Canal |                |
| ~~~~        | Drainage Canal |

| Gross area  | 4.448 ha |
|-------------|----------|
| Inig canal  | 0.216 ha |
| Drain canal | 0.076 ha |
| Road        | 0.247 ha |
| Others      | 0.010 ha |
| Net area    | 3.899 ha |
| Ratio       | 0.880    |
|             |          |