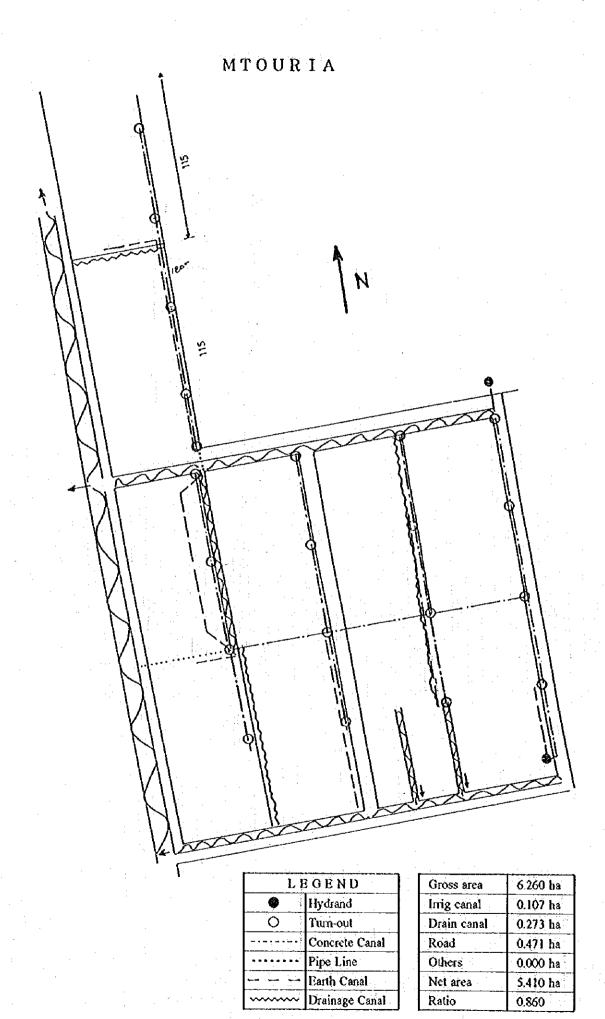

| Gross area  | 6.260 ha |
|-------------|----------|
| Imig canal  | 0.279 ha |
| Drain canal | 0.275 ha |
| Road        | 0.542 ha |
| Others      | 0.002 ha |
| Net area    | 5.163 ha |
| Ratio       | 0.820    |