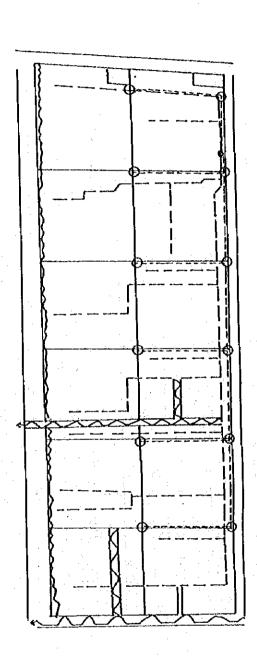

# (3) IMPROVEMENT PLAN OF IRRIGATION AND DRAINAGE FACILITIES IN KEBILI GOVERNORATE

| LEGEND      |                |
|-------------|----------------|
| •           | Hydrand        |
| 0           | Turn-out       |
|             | Concrete Canal |
|             | Pipe Line      |
| Earth Canal |                |
| ~~~~        | Drainage Canal |

| Gross area  | 4.448 ha |
|-------------|----------|
| Inig canal  | 0.216 ha |
| Drain canal | 0.076 ha |
| Road        | 0.247 ha |
| Others      | 0.010 ha |
| Net area    | 3.899 ha |
| Ratio       | 0.880    |
|             |          |