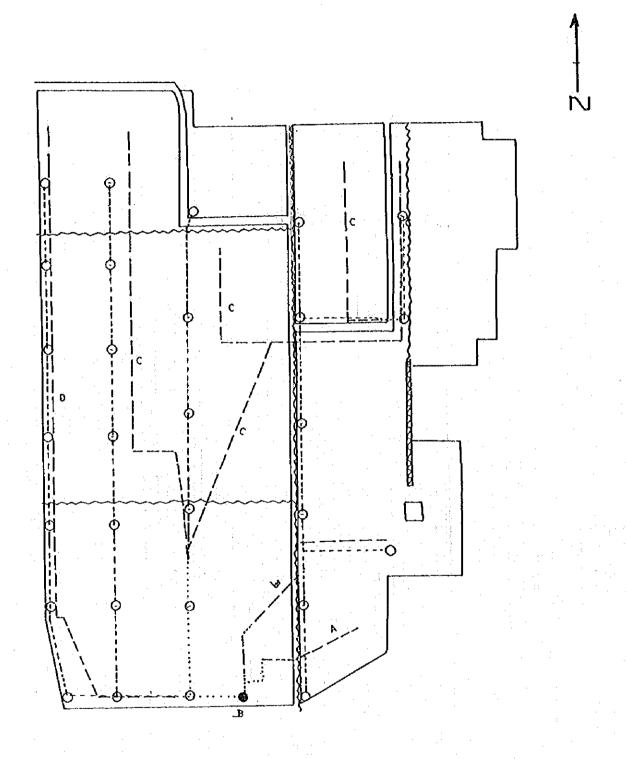

# (3) IMPROVEMENT PLAN OF IRRIGATION AND DRAINAGE FACILITIES IN KEBILI GOVERNORATE



| LEGEND      |                |
|-------------|----------------|
| •           | Hydrand        |
| 0           | Turn-out       |
|             | Concrete Canal |
|             | Pipe Line      |
| Earth Canal |                |
| ~~~~        | Drainage Canal |

| Gross area  | 4.448 ha |
|-------------|----------|
| Inig canal  | 0.216 ha |
| Drain canal | 0.076 ha |
| Road        | 0.247 ha |
| Others      | 0.010 ha |
| Net area    | 3.899 ha |
| Ratio       | 0.880    |
|             |          |

## BOUABDALLAH (1)



| LEGEND    |                |
|-----------|----------------|
| ● Hydrand |                |
| 0         | Turn-out       |
|           | Concrete Canal |
|           | Pipe Line      |
|           | Earth Canal    |
|           | Drainage Canal |

| 7.580 ha |
|----------|
| 0.230 ha |
| 0.025 ha |
| 0.238 ha |
| 0.010 ha |
| 7.078 ha |
| 0.930    |
|          |

## BOUABDALLAH (2)



| LEGEND |                |
|--------|----------------|
| •      | Hydrand        |
| 0.57   | Turn-out       |
|        | Concrete Canal |
|        | Pipe Line      |
| بتر ت  | Earth Canal    |
|        | Drainage Canal |

| and the second second |          |
|-----------------------|----------|
| Gross area            | 0.930 ha |
| Imig canal            | 0.247 ha |
| Drain canal           | 0.164 ha |