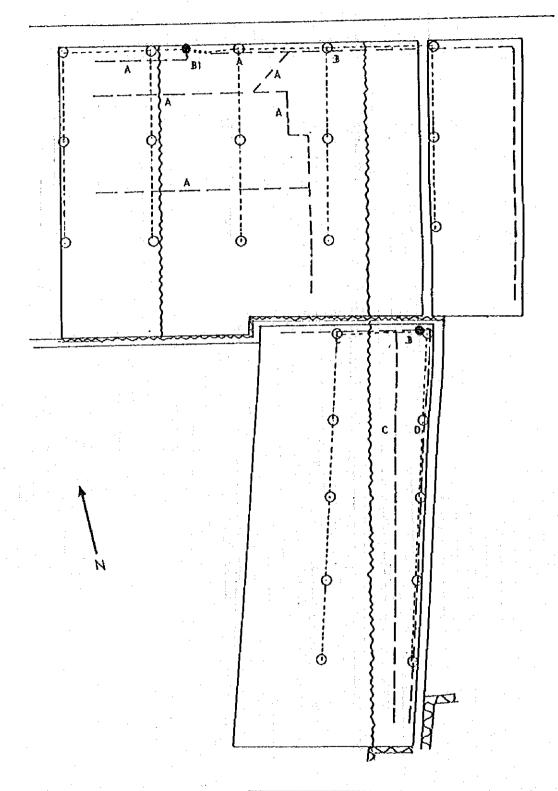

n-out       |
|         | Concrete Canal |
|         | Pipe Line      |
|         | Earth Canal    |
| ······i | Drainage Canal |

| Gross area  | 5.380 ha |
|-------------|----------|
| Imig canal  | 0.170 ha |
| Drain canal | 0.100 ha |
| Road        | 0.238 ha |
| Others      | 0.010 ha |
| Net area    | 4.863 ha |
| Ratio       | 0.900    |



| LEGEND  |                |
|---------|----------------|
| Hydrand |                |
| 0       | Turn-out       |
|         | Concrete Canal |
|         | Pipe Line      |
|         | Earth Canal    |
| •••••   | Drainage Canal |

| Gross area  | 5.688 ha |
|-------------|----------|
| Irrig canal | 0.267 ha |
| Drain canal | 0.207 ha |
| Road        | 0.285 ha |
| Others      | 0.005 ha |
| Net area    | 4.925 ha |
| Ratio       | 0.870    |



| LEGEND         |                |
|----------------|----------------|
| ● Hydrand      |                |
| 0              | Tum-out        |
| Concrete Canal |                |
| Pipe Line      |                |
|                | Earth Canal    |
|                | Drainage Canal |

| Gross area  | 6.558 ha |
|-------------|----------|
| Inig canal  | 0.339 ha |
| Drain canal | 0.008 ha |
| Road        | 0.403 ha |
| Others      | 0.000 ha |
| Net area    | 5.807 ha |
| Ratio       | 0.890    |



| LEGEND |                |
|--------|----------------|
| •      | Hydrand        |
| 0      | Turn-out       |
|        | Concrete Canal |
|        | Pipe Line      |
|        | Earth Canal    |
| ****** | Drainage Canal |

| <del></del> |          |
|-------------|----------|
| Gross are