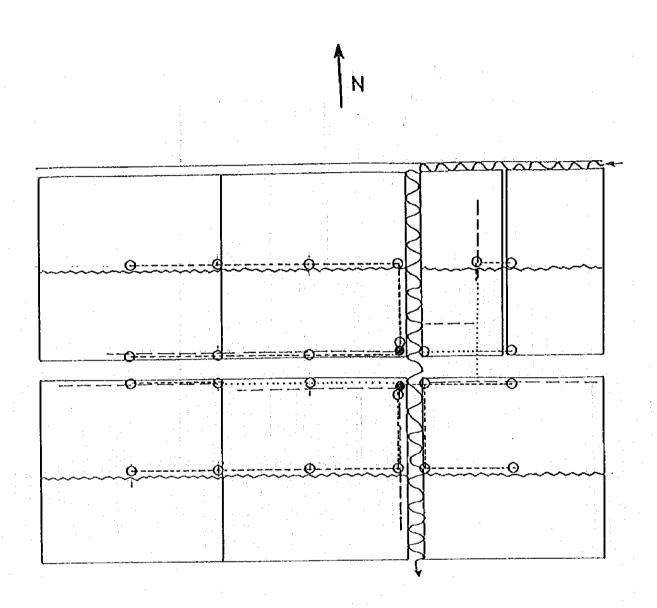

| Earth Canal    |
| · · · · · · · · · · · · · · · · · · · | Drainage Canal |

| Gross area  | 4.000 ha |
|-------------|----------|
| Inig canal  | 0.063 ha |
| Drain canal | 0.000 ha |
| Road        | 0.460 ha |
| Others      | 0.000 ha |
| Net area    | 3.477 ha |
| Ratio       | 0.870    |
|             |          |

N



| LEGEND |                |
|--------|----------------|
| •      | Hydrand        |
| 0      | Turn-out       |
|        | Concrete Canal |
| •••••  | Pipe Line      |
|        | Earth Canal    |
|        | Drainage Canal |

| Gross area  | 4.000 ha |
|-------------|----------|
| Irnig canal | 0.092 ha |
| Drain canal | 0.000 ha |
| Road        | 0.500 ha |
| Others      | 0.000 ha |
| Net area    | 3.408 ha |
| Ratio       | 0.850    |



| LEGEND |                |
|--------|----------------|
| •      | Hydrand        |
| 0      | Turn-out       |
|        | Concrete Canal |
|        | Pipe Line      |
|        | Earth Canal    |
| أفسست  | Drainage Canal |

| Gross area  | 6.000 ha |
|-------------|----------|
| Irrig canal | 0.190 ha |
| Drain canal | 0.184 ha |
| Road        | 0.300 ha |
| Others      | 0.000 ha |
| Net area    | 5.326 ha |
| Ratio       | 0.890    |
|             |          |

## TARFAYET ELMA



| LEGEND |                |  |
|--------|----------------|--|
| •      | Hydrand        |  |
| 0      | Turn-out       |  |
|        | Concrete Canal |  |
|        | Pipe Line      |  |
|        | Earth Canal    |  |
| ······ | Drainage Canal |  |

|             | and the second second |  |
|-------------|--