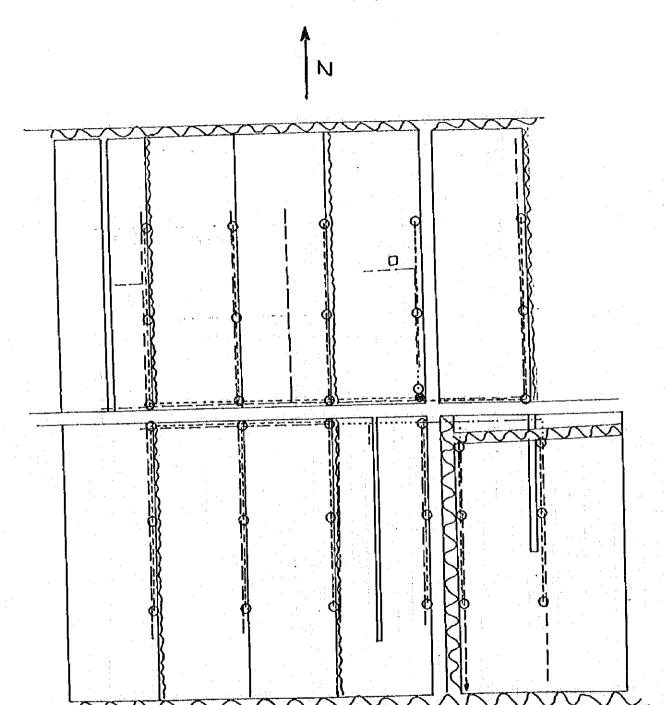

## BOUABDALLAH (1)

| LEGEND    |                |
|-----------|----------------|
| ● Hydrand |                |
| 0         | Turn-out       |
|           | Concrete Canal |
|           | Pipe Line      |
|           | Earth Canal    |
|           | Drainage Canal |

| 7.580 ha |
|----------|
| 0.230 ha |
| 0.025 ha |
| 0.238 ha |
| 0.010 ha |
| 7.078 ha |
| 0.930    |
|          |