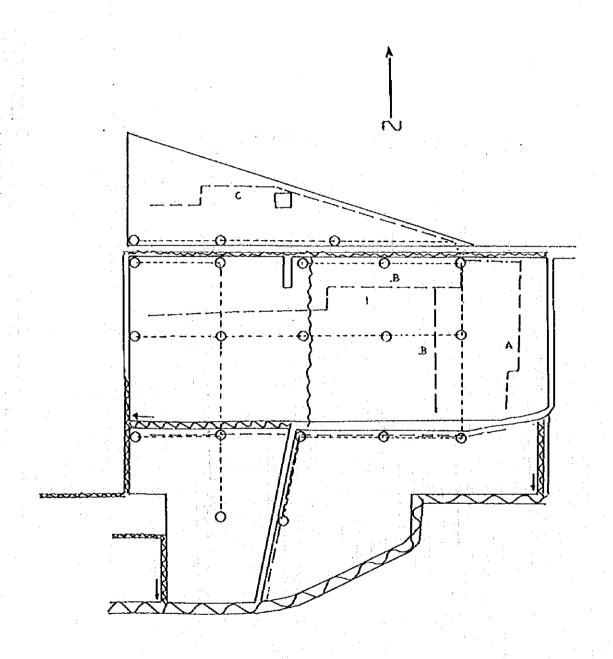

rth Canal    |
|           | Drainage Canal |

| 7.580 ha |
|----------|
| 0.230 ha |
| 0.025 ha |
| 0.238 ha |
| 0.010 ha |
| 7.078 ha |
| 0.930    |
|          |

## BOUABDALLAH (2)



| LEGEND |                |
|--------|----------------|
| •      | Hydrand        |
| 0.57   | Turn-out       |
|        | Concrete Canal |
|        | Pipe Line      |
| بتر ت  | Earth Canal    |
|        | Drainage Canal |

| and the second second |          |
|-----------------------|----------|
| Gross area            | 0.930 ha |
| Imig canal            | 0.247 ha |
| Drain canal           | 0.164 ha |
| Road                  | 0.327 ha |
| Others                | 0.000 ha |
| Net area              | 8.192 ha |
| Ratio                 | 0.920    |
|                       |          |

## FATNASSA (1)



| LEGEND  |                |
|---------|----------------|
| •       | Hydrand        |
| 0       | Turn-out       |
|         | Concrete Canal |
|         | Pipe Line      |
|         | Earth Canal    |
| ······i | Drainage Canal |

| Gross area  | 5.380 ha |
|-------------|----------|
| Imig canal  | 0.170 ha |
| Drain canal | 0.100 ha |
| Road        | 0.238 ha |
| Others      | 0.010 ha |
| Net area    | 4.863 ha |
| Ratio       | 0.900    |



| LEGEND  |                |
|---------|----------------|
| Hydrand |                |
| 0       | Turn-out       |
|         | Concrete Canal |
|         | Pipe Line      |
|         | Earth Canal    |
| •••••   | Drainage Canal |

| Gross area  | 5.688 ha |
|-------------|----------|
| Irrig canal | 0.267 ha |
| Drain canal | 0.207 ha |
| Roa