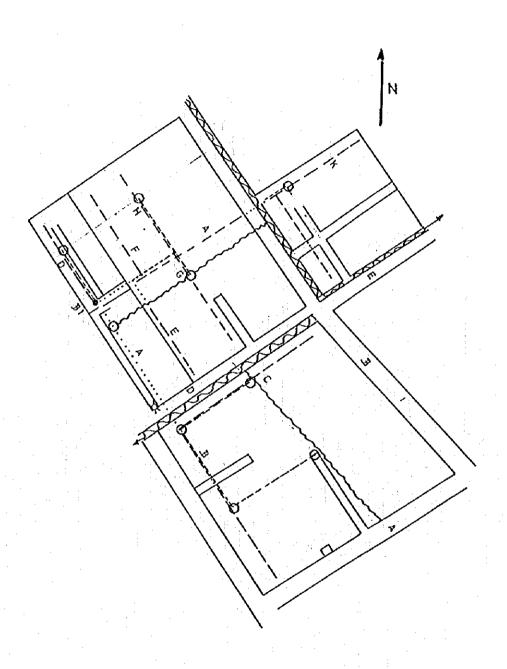

|
|---------|----------------|
| •       | Hydrand        |
| 0       | Turn-out       |
| 2-1-1   | Concrete Canal |
| ******  | Pipe Line      |
|         | Earth Canal    |
| إنسيسنا | Drainage Canal |

| 3.896 ha |
|----------|
| 0.117 ha |
| 0.083 ha |
| 0.282 ha |
| 0.057 ha |
| 3.357 ha |
| 0.860    |
|          |

### BEN ZITOUN 1ET2 (1)



| LEGEND |                |
|--------|----------------|
| •      | Hydrand        |
| 0      | Turn-out       |
|        | Concrete Canal |
| ,      | Pipe Line      |
|        | Earth Canal    |
|        | Drainage Canal |

| Gross area  | 3.748 ha |
|-------------|----------|
| Inig canal  | 0.059 ha |
| Drain canal | 0.048 ha |
| Road        | 0.216 ha |
| Others      | 0.008 ha |
| Net area    | 3.417 ha |
| Ratio       | 0.910    |



| LEGEND |                |
|--------|----------------|
| •      | Hydrand        |
| 0      | Turn-out       |
|        | Concrete Canal |
|        | Pine Line      |
|        | Earth Canal    |
|        | Drainage Canal |

| * *         |          |
|-------------|----------|
| Gross area  | 3.650 ha |
| Inig canal  | 0.121 ha |
| Drain canal | 0.119 ha |
| Road        | 0.358 ha |
| Others      | 0.135 ha |
| Net area    | 2.917 ha |
| Ratio       | 0.800    |
|             | ·        |





| LEGEND |                |
|--------|----------------|
| •      | Hydrand        |
| 0      | Turn-out       |
|        | Concrete Canal |
|        | Pipe Line      |
| 1      | Earth Canal    |
| •••••  | Drainage Canal |

| 2 258 ha |
|----------|
| 0.090 ha |
| 0.000 ha |
| 0.286 ha |
| 0.000