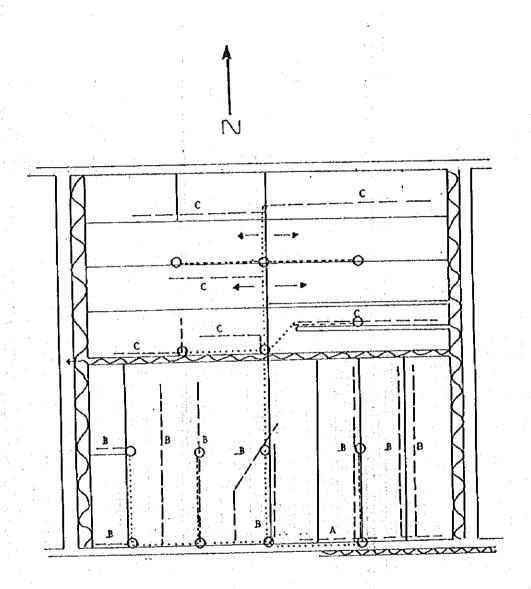

rn-out       |
|        | Concrete Canal |
| •••••  | Pipe Line      |
|        | Earth Canal    |
| ······ | Drainage Canal |

| Gross area  | 5.723 ha |
|-------------|----------|
| Irrig canal | 0.175 ha |
| Drain canal | 0.486 ha |
| Road        | 0.585 ha |
| Others      | 0.000 ha |
| Net area    | 4.477 ha |
| Ratio       | 0.780    |

## NOUIEL



| LEGEND |                |
|--------|----------------|
| •      | Hydrand        |
| 0      | Turn-out       |
|        | Concrete Canal |
|        | Pipe Line      |
|        | Earth Canal    |
|        | Drainage Canal |

| Gross area  | 6.725 ha |
|-------------|----------|
| Inig canal  | 0.279 ha |
| Drain canal | 0.279 ha |
| Road        | 0.362 ha |
| Others      | 0.000 ha |
| Net area    | 5.806 ha |
| Ratio       | 0.860    |



| LEGEND |                |
|--------|----------------|
| •      | Hydrand        |
| 0      | Turn-out       |
|        | Concrete Canal |
|        | Pipe Line      |
|        | Earth Canal    |
| ****** | Drainage Canal |

| Gross area  | 4.620 ha |
|-------------|----------|
| Inig canal  | 0.146 ha |
| Drain canal | 0.348 ha |
| Road        | 0.284 ha |
| Others      | 0.000 ha |
| Net area    | 3.842 ha |
| Ratio       | 0.830    |

## BOUHAMZA



| LEGEND |                |
|--------|----------------|
| •      | Hydrand        |
| 0      | Turn-out       |
|        | Concrete Canal |
|        | Pipe Line      |
|        | Earth Canal    |
| ·····  | Drainage Canal |

| Gross area  | 6.200 ha |
|-------------|----------|
| Irrig canal | 0.283 ha |
| Drain canal | 0.080 ha |
| Road