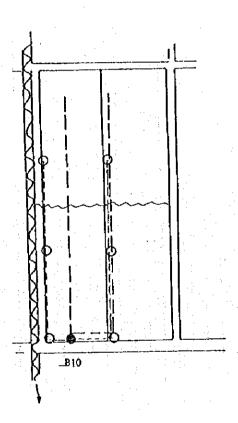

# (3) IMPROVEMENT PLAN OF IRRIGATION AND DRAINAGE FACILITIES IN KEBILI GOVERNORATE

| LEGEND      |                |
|-------------|----------------|
| •           | Hydrand        |
| 0           | Turn-out       |
|             | Concrete Canal |
|             | Pipe Line      |
| Earth Canal |                |
| ~~~~        | Drainage Canal |

| Gross area  | 4.448 ha |
|-------------|----------|
| Inig canal  | 0.216 ha |
| Drain canal | 0.076 ha |
| Road        | 0.247 ha |
| Others      | 0.010 ha |
| Net area    | 3.899 ha |
| Ratio       | 0.880    |
|             |          |