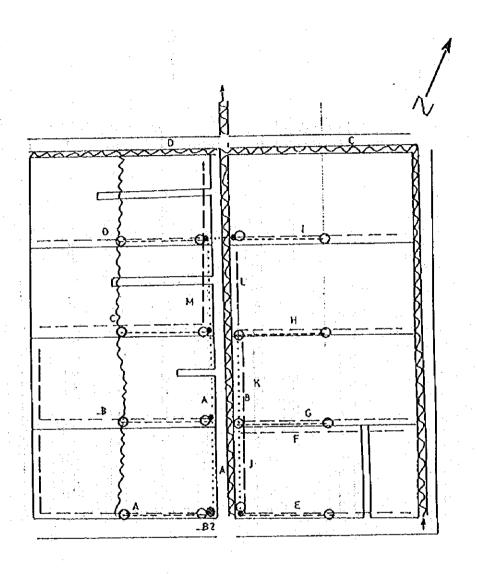

# (3) IMPROVEMENT PLAN OF IRRIGATION AND DRAINAGE FACILITIES IN KEBILI GOVERNORATE

| LEGEND      |                |
|-------------|----------------|
| •           | Hydrand        |
| 0           | Turn-out       |
|             | Concrete Canal |
|             | Pipe Line      |
| Earth Canal |                |
| ~~~~        | Drainage Canal |

| Gross area  | 4.448 ha |
|-------------|----------|
| Inig canal  | 0.216 ha |
| Drain canal | 0.076 ha |
| Road        | 0.247 ha |
| Others      | 0.010 ha |
| Net area    | 3.899 ha |
| Ratio       | 0.880    |
|             |          |

## BOUABDALLAH (1)

| LEGEND    |                |
|-----------|----------------|
| ● Hydrand |                |
| 0         | Turn-out       |
|           | Concrete Canal |
|           | Pipe Line      |
|           | Earth Canal    |
|           | Drainage Canal |

| 7.580 ha |
|----------|
| 0.230 ha |
| 0.025 ha |
| 0.238 ha |
| 0.010 ha |
| 7.078 ha |
| 0.930    |
|          |