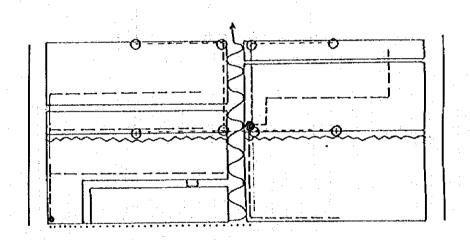

|
|----------|----------------|
| •        | Hydrand        |
| 0        | Turn-out       |
|          | Concrete Canal |
|          | Pipe Line      |
| شه سا سه | Earth Canal    |
| ·····    | Drainage Canal |

| 8.873 ha |
|----------|
| 0.370 ha |
| 0.031 ha |
| 0.113 ha |
| 0.000 ha |
| 8.359 ha |
| 0.940    |
|          |





| LEGEND |                |
|--------|----------------|
| •      | Hydrand        |
| 0      | Turn-out       |
|        | Concrete Canal |
|        | Pipe Line      |
|        | Earth Canal    |
|        | Drainage Canal |

| Gross area  | 5.100 ha |
|-------------|----------|
| Inig canal  | 0.393 ha |
| Drain canal | 0.079 ha |
| Road        | 0.248 ha |
| Others      | 0.000 ha |
| Net area    | 4.380 ha |
| Ratio       | 0.860    |

## CHOUCHET NAGGA)





| LEGEND                    |                |
|---------------------------|----------------|
| <ul><li>Hydrand</li></ul> |                |
| 0                         | Turn-out       |
|                           | Concrete Canal |
|                           | Pipe Line      |
|                           | Earth Canal    |
| سبنب                      | Drainage Canal |

| Gross area  | 2.000 ha |
|-------------|----------|
| Imig canal  | 0.115 ha |
| Drain canal | 0.050 ha |
| Road        | 0.100 ha |
| Others      | 0.000 ha |
| Net area    | 1.735 ha |
| Ratio       | 0.870    |
|             |          |

# GUATAYA (1)



| LEGEND |                |
|--------|----------------|
| •      | Hydrand        |
| 0      | Turn-out       |
|        | Concrete Canal |
| ****** | Pipe Line