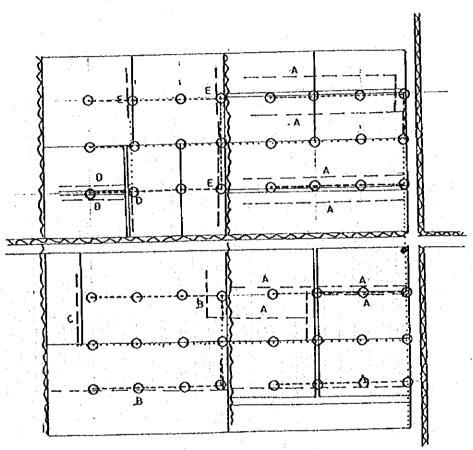

## BOUABDALLAH (1)

| LEGEND    |                |
|-----------|----------------|
| ● Hydrand |                |
| 0         | Turn-out       |
|           | Concrete Canal |
|           | Pipe Line      |
|           | Earth Canal    |
|           | Drainage Canal |

| 7.580 ha |
|----------|
| 0.230 ha |
| 0.025 ha |
| 0.238 ha |
| 0.010 ha |
| 7.078 ha |
| 0.930    |
|          |