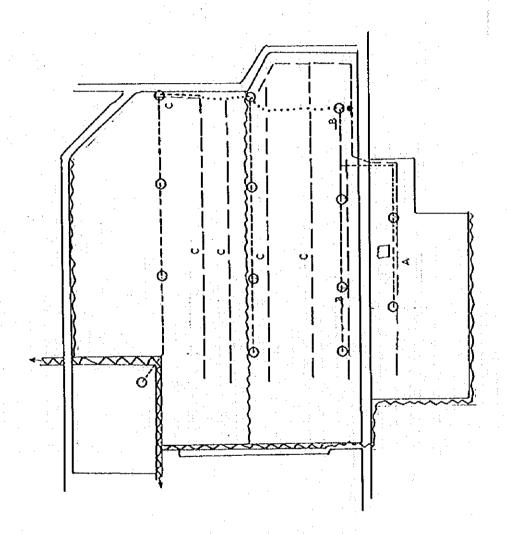

--------------|
| Hydrand        |                |
| 0              | Tum-out        |
|                | Concrete Canal |
|                | Pipe Line      |
| مَنِهُ مِن مِن | Earth Canal    |
| mmin           | Drainage Canal |

| 848 ha  |
|---------|
|         |
| .281 ha |
| 080 ha  |
| .913 ha |
| 000 ha  |
| .573 ha |
| 810     |
|         |



| LEGEND |                |
|--------|----------------|
| •      | Hydrand        |
| 0      | Turn-out       |
|        | Concrete Canal |
|        | Pipe Line      |
|        | Earth Canal    |
| ······ | Drainage Canal |

| Gross area  | 6.650 ha |
|-------------|----------|
| Inig canal  | 0.396 ha |
| Drain canal | 0.194 ha |
| Road        | 0.500 ha |
| Others      | 0.064 ha |
| Net area    | 5.496 ha |
| Ratio       | 0.830    |





| LEGEND |                |
|--------|----------------|
| •      | Hydrand        |
| 0      | Turn-out       |
|        | Concrete Canal |
|        | Pipe Line      |
| 4      | Barth Canal    |
|        | Drainage Canal |

| Gross area  | 4.168 ha |
|-------------|----------|
| Inig canal  | 0.193 ha |
| Drain canal | 0.043 ha |
| Road        | 0.151 ha |
| Others      | 0.005 ha |
| Net area    | 3.777 ha |
| Ratio       | 0.910    |

## BECHNI (2)



| LEGEND |                |
|--------|----------------|
| •      | Hydrand        |
| 0      | Turn-out       |
|        | Concrete Canal |
|        | Pipe Line      |
|        | Earth Canal    |
| بسبسن  | Drainage Canal |

| Gross area  | 4.464 ha |
|-------------|----------|
| lnig canal  | 0.278 ha |
| Drain canal | 0.167 ha |
| Road