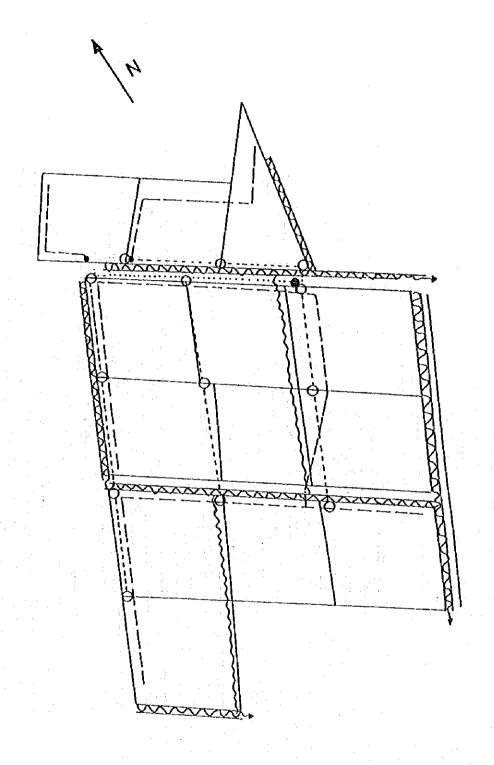

N

| LEGEND  |                |
|---------|----------------|
| Hydrand |                |
| 0       | Turn-out       |
|         | Concrete Canal |
|         | Pipe Line      |
|         | Earth Canal    |
|         | Drainage Canal |