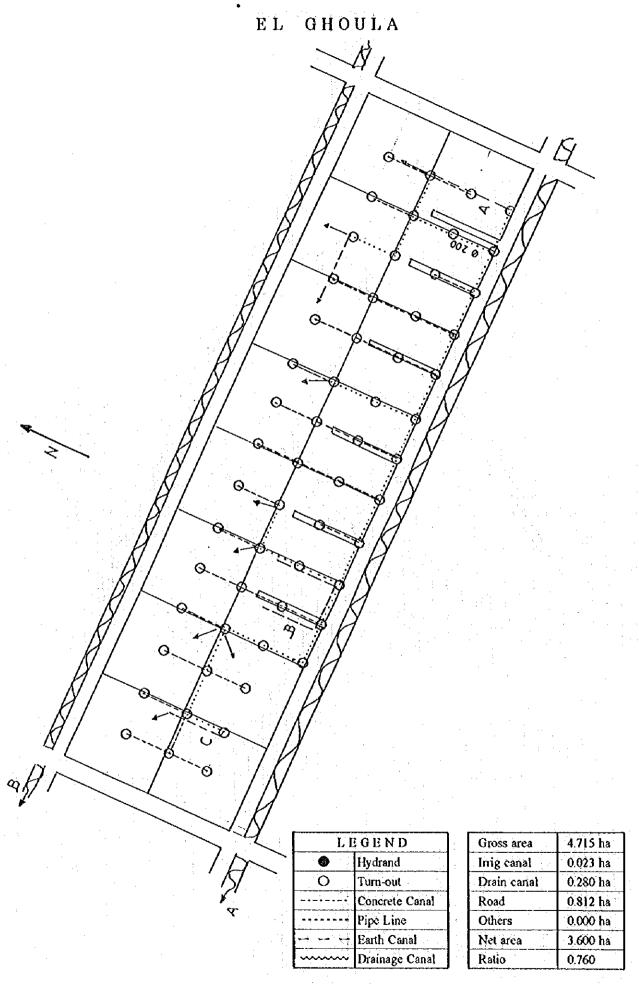

# (3) IMPROVEMENT PLAN OF IRRIGATION AND DRAINAGE FACILITIES IN KEBILI GOVERNORATE

| LEGEND      |                |
|-------------|----------------|
| •           | Hydrand        |
| 0           | Turn-out       |
|             | Concrete Canal |
|             | Pipe Line      |
| Earth Canal |                |
| ~~~~        | Drainage Canal |

| Gross area  | 4.448 ha |
|-------------|----------|
| Inig canal  | 0.216 ha |
| Drain canal | 0.076 ha |
| Road        | 0.247 ha |
| Others      | 0.010 ha |
| Net area    | 3.899 ha |
| Ratio       | 0.880    |
|             |          |