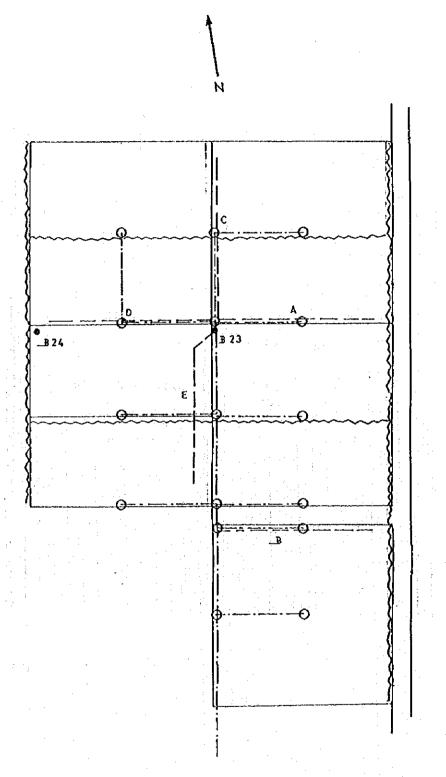

-out       |
|        | Concrete Canal |
|        | Pipe Line      |
|        | Earth Canal    |
| ****** | Drainage Canal |

| Gross area  | 4.620 ha |
|-------------|----------|
| Inig canal  | 0.146 ha |
| Drain canal | 0.348 ha |
| Road        | 0.284 ha |
| Others      | 0.000 ha |
| Net area    | 3.842 ha |
| Ratio       | 0.830    |

## BOUHAMZA



| LEGEND |                |
|--------|----------------|
| •      | Hydrand        |
| 0      | Turn-out       |
|        | Concrete Canal |
|        | Pipe Line      |
|        | Earth Canal    |
| ·····  | Drainage Canal |

| Gross area  | 6.200 ha |
|-------------|----------|
| Irrig canal | 0.283 ha |
| Drain canal | 0.080 ha |
| Road        | 0.395 ha |
| Others      | 0.000 ha |
| Net area    | 5.442 ha |
| Ratio       | 0.880    |



| LEGEND |                |
|--------|----------------|
| 0      | Hydrand        |
| 0      | Turn-out       |
|        | Concrete Canal |
|        | Pipe Line      |
|        | Earth Canal    |
|        | Drainage Canal |

| ·           | <u> </u> |
|-------------|----------|
| Gross area  | 5.255 ha |
| Irrig canal | 0.135 ha |
| Drain canal | 0.000 ha |
| Road        | 0.255 ha |
| Others      | 0.000 ha |
| Net area    | 4.847 ha |
| Ratio       | 0.920    |
|             |          |

## SAKKOUMA



| LEGEND   |                  |  |
|----------|------------------|--|
| <b>3</b> | Hydrand          |  |
| 0        | Turn-out         |  |
|          | · Concrete Canal |  |
| *****    | Pipe Line        |  |
|          | Earth Canal      |  |
| ·····    | Drainage Canal   |  |

| Gros