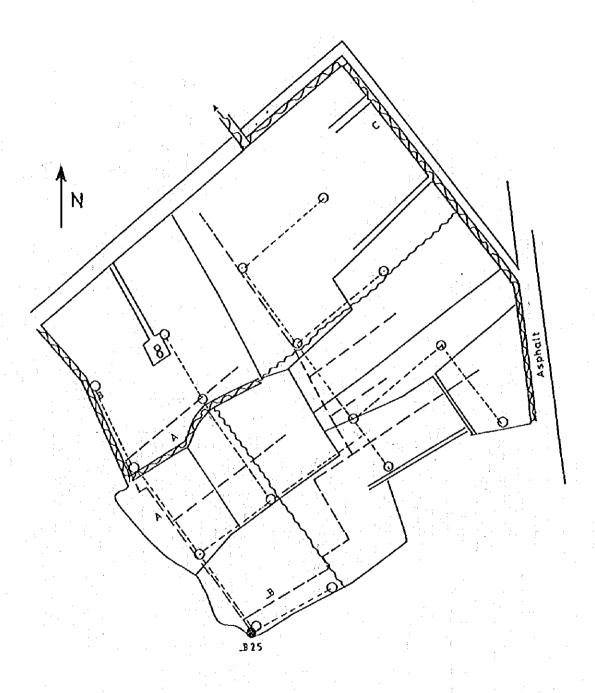

|
| Pipe Line      |                |
|                | Earth Canal    |
|                | Drainage Canal |

| Gross area  | 6.558 ha |
|-------------|----------|
| Inig canal  | 0.339 ha |
| Drain canal | 0.008 ha |
| Road        | 0.403 ha |
| Others      | 0.000 ha |
| Net area    | 5.807 ha |
| Ratio       | 0.890    |



| LEGEND |                |
|--------|----------------|
| •      | Hydrand        |
| 0      | Turn-out       |
|        | Concrete Canal |
|        | Pipe Line      |
|        | Earth Canal    |
| ****** | Drainage Canal |

| <del></del> |          |
|-------------|----------|
| Gross area  | 9.240 ha |
| Inig canal  | 0.713 ha |
| Drain canal | 0.000 ha |
| Road        | 0.660 ha |
| Others      | 0.003 ha |
| Net area    | 7.864 ha |
| Ratio       | 0.850    |



| LEGEND |                |
|--------|----------------|
| . 🔮 🖫  | Hydrand        |
| 0      | Turn-out       |
|        | Concrete Canal |
|        | Pipe Line      |
|        | Earth Canal    |
|        | Drainage Canal |

| Gross area  | 5.024 ha |
|-------------|----------|
| Img canal   | 0.096 ha |
| Drain canal | 0.200 ha |
| Road        | 0.160 ha |
| Others      | 0.112 ha |
| Net area    | 4.112 ha |
| Ratio       | 0.890    |



| LEGEND  |                |
|---------|----------------|
| Hydrand |                |
| 0       | Turn-out       |
| 4       | Concrete Canal |
|         | Pipe Line      |
|         | Earth Canal    |
|         | Drainage Canal |

| the state of the s |
|-------------------------------------------------------------------------------------------------