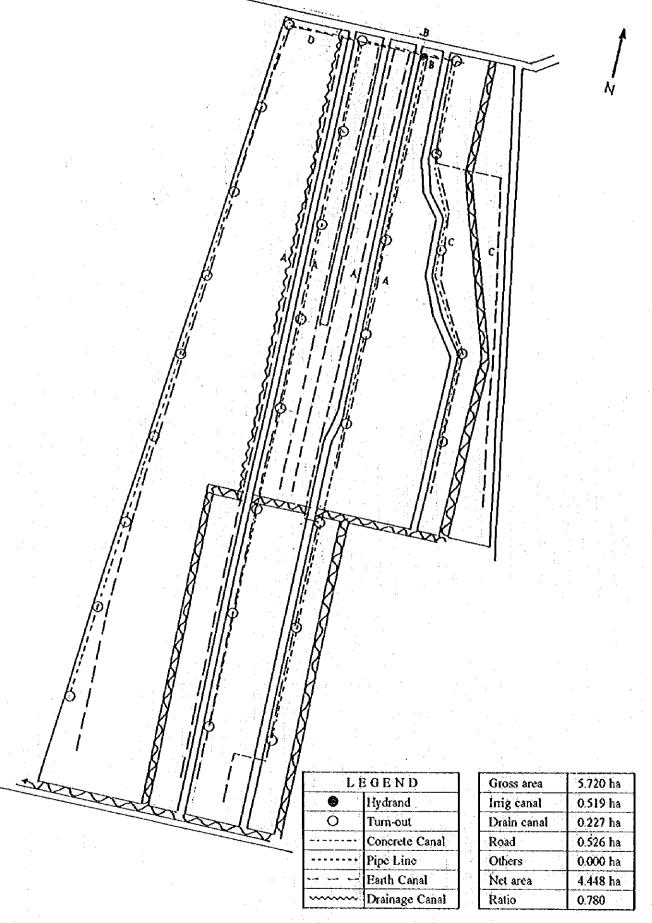

## BOUABDALLAH (2)

| LEGEND |                |
|--------|----------------|
| •      | Hydrand        |
| 0.57   | Turn-out       |
|        | Concrete Canal |
|        | Pipe Line      |
| بتر ت  | Earth Canal    |
|        | Drainage Canal |

| and the second second |          |
|-----------------------|----------|
| Gross area            | 0.930 ha |
| Imig canal            | 0.247 ha |
| Drain canal           | 0.164 ha |
| Road                  | 0.327 ha |
| Others                | 0.000 ha |
| Net area              | 8.192 ha |
| Ratio                 | 0.920    |
|                       |          |