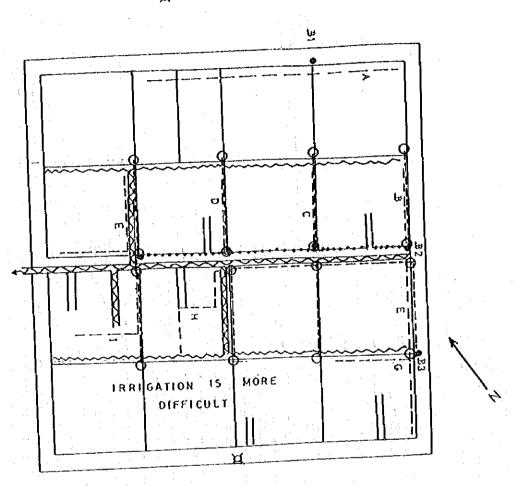

oncrete Canal |
|        | Pipe Line      |
|        | Earth Canal    |
| ~~~~~  | Drainage Canal |

| Gross area  | 3.720 ha |
|-------------|----------|
| Inig canal  | 0.250 ha |
| Drain canal | 0.071 ha |
| Road        | 0.588 ha |
| Others      | 0.023 ha |
| Net area    | 2.789 ha |
| Ratio       | 0.750    |
|             |          |



| LEGEND  |                |
|---------|----------------|
| •       | Hydrand        |
| 0       | Turn-out       |
|         | Concrete Canal |
|         | Pipe Line      |
|         | Earth Canal    |
| ******* | Drainage Canal |

| Gross area  | 1.750 ha |
|-------------|----------|
| Irrig canal | 0.089 ha |
| Drain canal | 0.121 ha |
| Road        | 0.766 ha |
| Others      | 0.000 ha |
| Net area    | 1.661 ha |
| Ratio       | 0.950    |

x



| LEGEND |                |
|--------|----------------|
| •      | Hydrand        |
| 0      | Turn-out       |
|        | Concrete Canal |
|        | Pipe Line      |
|        | Earth Canal    |
|        | Drainage Canal |

| 4.536 ha |
|----------|
| 0.105 ha |
| 0.108 ha |
| 0.269 ha |
| 0.052 ha |
| 4.002 ha |
| 0.880    |
|          |

#### ZARCINE





| LEGEND   |                |
|----------|----------------|
| Hydrand  |                |
| 0        | Turn-out       |
| <u> </u> | Concrete Canal |
| ******   | Pipe Line      |
|          | Earth Canal    |
| ••••••   | Drainage Canal |

| Gross area  | 6.644 ha |
|-------------|----------|
| Irrig canal | 0.154 ha |
| Drain canal | 0.300 ha |
| Road        | 0.358 ha |
| Others      | 0.000 ha |
| Net area    | 5.832 ha |
| Ratio