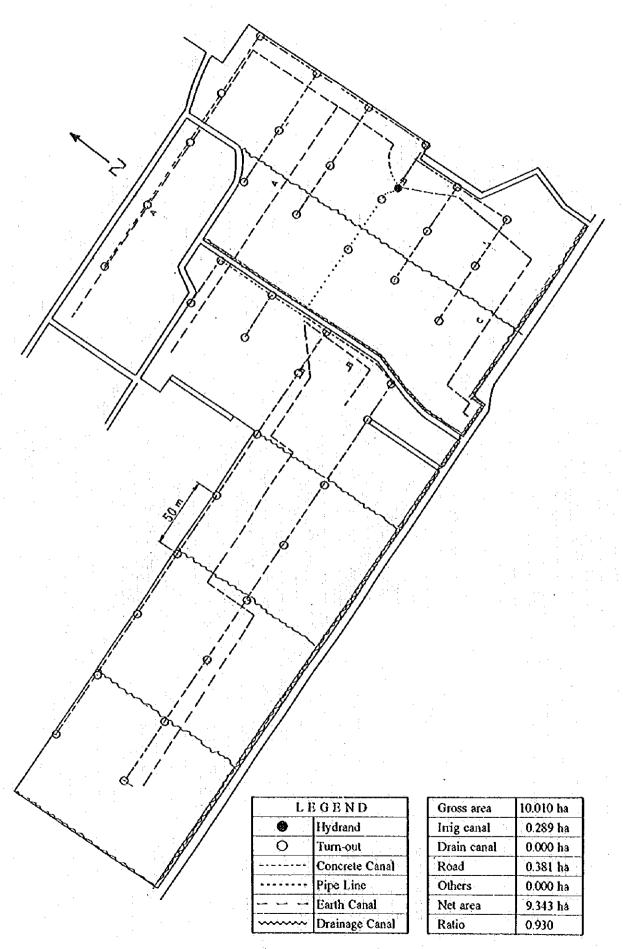

# (3) IMPROVEMENT PLAN OF IRRIGATION AND DRAINAGE FACILITIES IN KEBILI GOVERNORATE

| LEGEND      |                |
|-------------|----------------|
| •           | Hydrand        |
| 0           | Turn-out       |
|             | Concrete Canal |
|             | Pipe Line      |
| Earth Canal |                |
| ~~~~        | Drainage Canal |