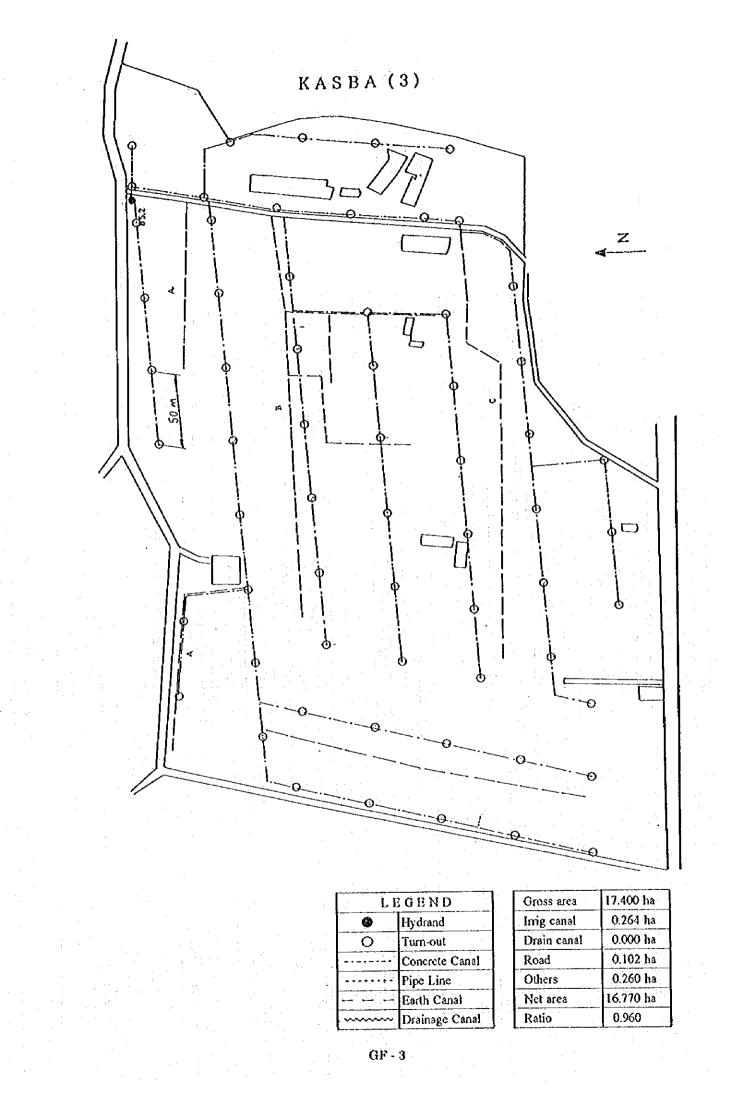

#### (4) IMPROVEMENT PLAN OF IRRIGATION AND DRAINAGE FACILITIES IN GABES GOVERNORATE

List of sample survey in four(4) governorate

|               |               |          |        | and the second |                |
|---------------|---------------|----------|--------|------------------------------------------------------------------------------------------------------------------|----------------|
| Cord          | Name of       | Planned  | No. of | Sample                                                                                                           | Sample A./     |
| No.           | Oasis         | Area(ha) | Sample | Area(ha)                                                                                                         | Planned A. (%) |
| G <b>F- 1</b> | Kasba         | 698      | 4      | 46.320                                                                                                           | 6,6            |
| GF- 2         | Sud Quest     | 703      | 3      | 41.750                                                                                                           | 5.9            |
| GF- 3         | El Guettar    | 450      | : 1    | 46.400                                                                                                           | 10.3           |
| GF- 4         | Lalla         | 700      | 4      | 46.030                                                                                                           | 6.6            |
| GF- 5         | El Ksar       | 578      | 3      | 44.620                                                                                                           | 7.7            |
| GF- 6         | Qued Shili    | 56       | . 1    | 4.620                                                                                                            | 8.3            |
| GF- 7         | Thelja        | 65       | 1      | 2.560                                                                                                            | 3.9            |
| GF- 8         | Segdoud       | 217      | 2      | 15.360                                                                                                           | 7.1            |
|               | Total/Average | 3,467    | 19     | 247.660                                                                                                          | 7.1            |