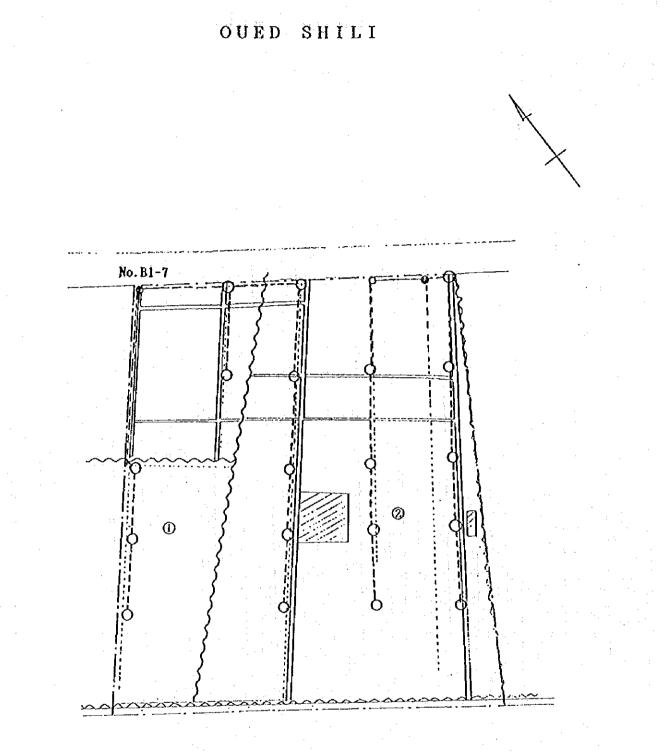

#### (4) IMPROVEMENT PLAN OF IRRIGATION AND DRAINAGE FACILITIES IN GABES GOVERNORATE

List of sample survey in four(4) governorate

|               |               |          |        | and the second |                |
|---------------|---------------|----------|--------|------------------------------------------------------------------------------------------------------------------|----------------|
| Cord          | Name of       | Planned  | No. of | Sample                                                                                                           | Sample A./     |
| No.           | Oasis         | Area(ha) | Sample | Area(ha)                                                                                                         | Planned A. (%) |
| G <b>F- 1</b> | Kasba         | 698      | 4      | 46.320                                                                                                           | 6,6            |
| GF- 2         | Sud Quest     | 703      | 3      | 41.750                                                                                                           | 5.9            |
| GF- 3         | El Guettar    | 450      | : 1    | 46.400                                                                                                           | 10.3           |
| GF- 4         | Lalla         | 700      | 4      | 46.030                                                                                                           | 6.6            |
| GF- 5         | El Ksar       | 578      | 3      | 44.620                                                                                                           | 7.7            |
| GF- 6         | Qued Shili    | 56       | . 1    | 4.620                                                                                                            | 8.3            |
| GF- 7         | Thelja        | 65       | 1      | 2.560                                                                                                            | 3.9            |
| GF- 8         | Segdoud       | 217      | 2      | 15.360                                                                                                           | 7.1            |
|               | Total/Average | 3,467    | 19     | 247.660                                                                                                          | 7.1            |