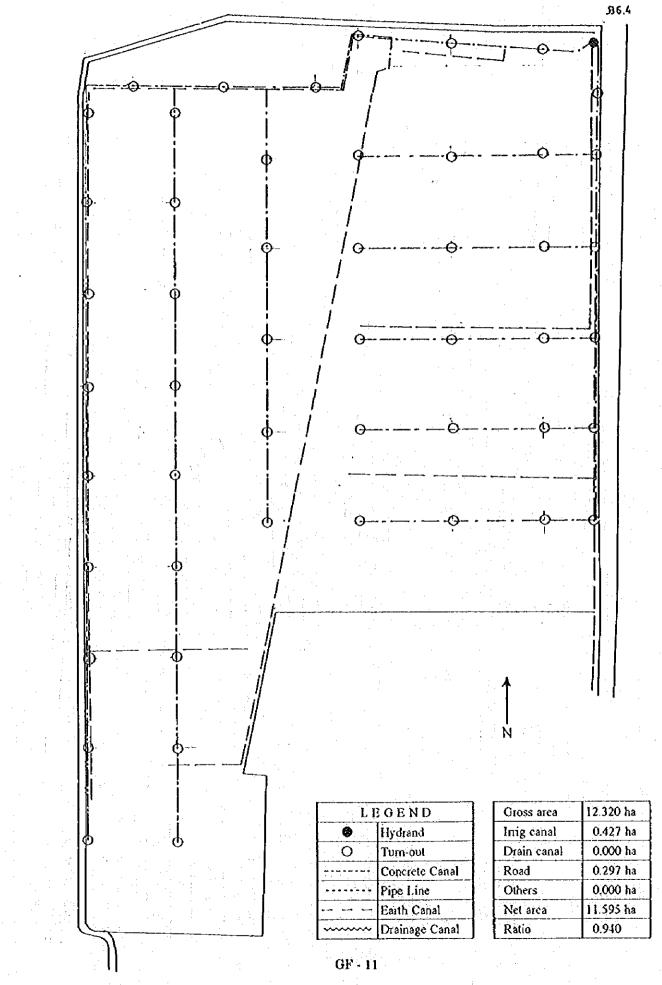

| a      |

LALLA (3)





EL KSAR (2)



| LEGEND |                |  |
|--------|----------------|--|
| 6      | Hydrand        |  |
| 0      | Turn-out       |  |
|        | Concrete Canal |  |
| ·      | Pipe Line      |  |
|        | Earth Canal    |  |
| ·····  | Drainage Canal |  |

| Gross area  | 13,300 ha |
|-------------|-----------|
| Inig canal  | 0.241 ha  |
| Drain canal | 0.000 ha  |
| Road        | 0.214 ha  |
| Others      | 0.027 ha  |
| Net area    | 12.719 ha |
| Ratio       | 0.950     |

EL KSAR (1)



GF - 14

Drainage Canal

Ratio

0.940

EL KSAR (3)



|   | LEGEND                                  |                |
|---|-----------------------------------------|----------------|
|   | •                                       | Hydrand        |
|   | 0