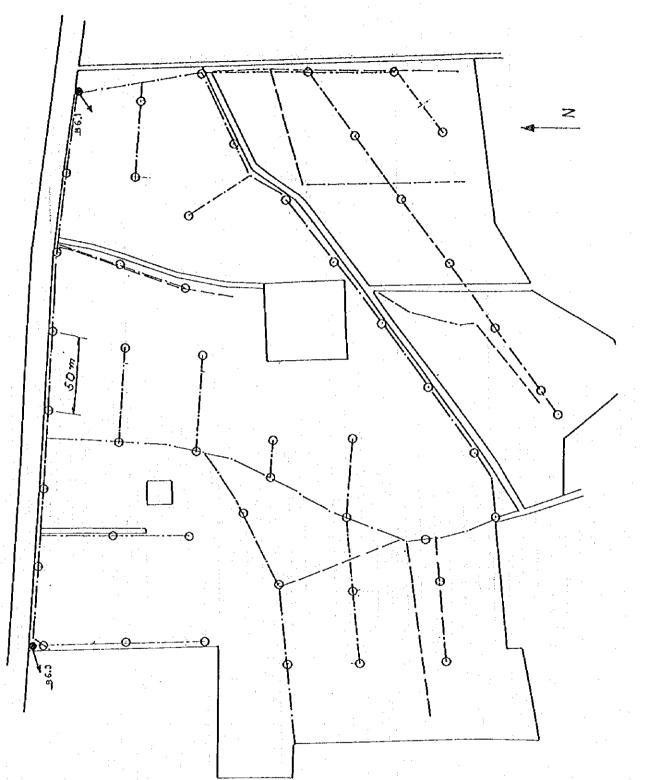

#### (2) Tozeur Governorate

|        | the state of the state of the | 1. 4 × 1. 1. 1. 1. 1. |          | 1        | and the second |
|--------|-------------------------------|-----------------------|----------|----------|----------------|
| Cord   | Name of                       | Planned               | No. of   | Sample   | Sample A./     |
| No.    | Oasis                         | Area(ha)              |          | Area(ha) | Planned A.(%)  |
|        | Tozeur                        | 929                   | 5        | 24.390   | 2.6            |
|        | Kastilia                      | 50                    | 1        | 3.200    | 6.4            |
|        | Oued El Koucha                | 62                    | 1        | 4.000    | 6.5            |
|        | Neflayette                    | 72                    | 1        | 5.400    | 7.5            |
|        | Chemsa                        | 90                    | 1        | 5.920    | 6.6            |
|        | Helba Est                     | 75                    | 1        | 4.950    | 6.6            |
| TZ-7   | Helba Quest                   | 50                    | 1        | 4.095    | 8.2            |
| TZ- 8  | Uhim 1                        | 40                    | <b>1</b> | 8.000    | 20.0           |
|        | Uhia 2                        | 167                   | 1        | 6.000    | 3.6            |
|        | Ibn Chabbat 3 (*)             | 325                   | 1        | 9.600    | 3.0            |
|        | Nefta                         | 852                   | 4        | 26.388   |                |
|        | Ghardgaya                     | 40                    | 1        | 4.725    | 11.8           |
|        | Ibn Chabbat 1 (*)             | 240                   | 1        | 6.810    | 2.8            |
|        | Ibn Chabbat 2 (*)             |                       | 1        | 7.470    | 2.7            |
|        | Draa Sud                      | 198                   | 2        | 10.850   | 5.5            |
|        | Hazova 1                      | 72                    | 2        | 6.645    | 9.2            |
|        | Hazova 2                      | 48                    | 2        | 4.030    | 8.4            |
|        | Hazova 3                      | 238                   | 4        | 19.346   | 8.1            |
|        | Oued Loghrissi                | 78                    | 1        | 4.100    | 5.3            |
|        | Tazrarit                      | 48                    | 1        | 4.340    |                |
| TZ~ 21 | Cedada                        | 55                    | 1        | 4.250    |                |
| TZ- 22 | Dghoumes                      | 104                   | 2        | 6,320    |                |
| TZ- 23 | Degache                       | 822                   | 3        | 26.500   | 3.2            |
| TZ- 24 | Chaknou                       | 90                    | 1        | 7.700    | 8.6            |
| FZ- 25 | El Hamma                      | 400                   | 2        | 9.900    | 2.5            |
|        | Tamerza                       | 80                    | 1        | 6.680    |                |
|        | Chebika                       | 23                    | 1        | 1.380    | 6.0            |
| TZ- 28 | Foum El Khanga                | 48                    | 1        | 1.380    |                |
| 12-29  | Mides                         | 29                    | 1        | 2,500    |                |
| fZ- 30 | Ain El Karma                  | 25                    | 1        | 1.910    |                |
|        | Total/Average                 | 5,622                 | 47       | 238.779  |                |