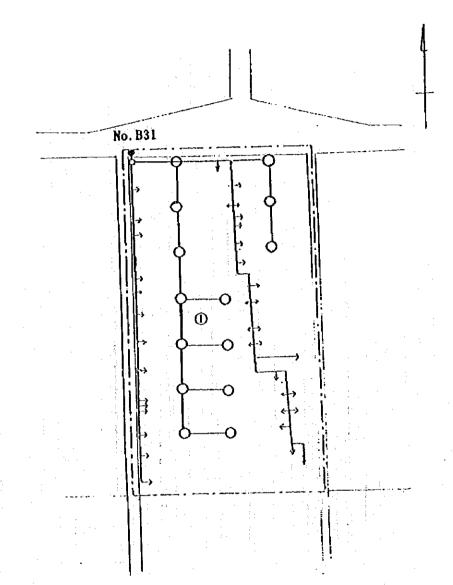

#### (2) Tozeur Governorate

|        | the state of the state of the | 1. 4 × 1. 1. 1. 1. 1. |          | 1        | and the second |
|--------|-------------------------------|-----------------------|----------|----------|----------------|
| Cord   | Name of                       | Planned               | No. of   | Sample   | Sample A./     |
| No.    | Oasis                         | Area(ha)              |          | Area(ha) | Planned A.(%)  |
|        | Tozeur                        | 929                   | 5        | 24.390   | 2.6            |
|        | Kastilia                      | 50                    | 1        | 3.200    | 6.4            |
|        | Oued El Koucha                | 62                    | 1        | 4.000    | 6.5            |
|        | Neflayette                    | 72                    | 1        | 5.400    | 7.5            |
|        | Chemsa                        | 90                    | 1        | 5.920    | 6.6            |
|        | Helba Est                     | 75                    | 1        | 4.950    | 6.6            |
| TZ-7   | Helba Quest                   | 50                    | 1        | 4.095    | 8.2            |
| TZ- 8  | Uhim 1                        | 40                    | <b>1</b> | 8.000    | 20.0           |
|        | Uhia 2                        | 167                   | 1        | 6.000    | 3.6            |
|        | Ibn Chabbat 3 (*)             | 325                   | 1        | 9.600    | 3.0            |
|        | Nefta                         | 852                   | 4        | 26.388   |                |
|        | Ghardgaya                     | 40                    | 1        | 4.725    | 11.8           |
|        | Ibn Chabbat 1 (*)             | 240                   | 1        | 6.810    | 2.8            |
|        | Ibn Chabbat 2 (*)             |                       | 1        | 7.470    | 2.7            |
|        | Draa Sud                      | 198                   | 2        | 10.850   | 5.5            |
|        | Hazova 1                      | 72                    | 2        | 6.645    | 9.2            |
|        | Hazova 2                      | 48                    | 2        | 4.030    | 8.4            |
|        | Hazova 3                      | 238                   | 4        | 19.346   | 8.1            |
|        | Oued Loghrissi                | 78                    | 1        | 4.100    | 5.3            |
|        | Tazrarit                      | 48                    | 1        | 4.340    |                |
| TZ~ 21 | Cedada                        | 55                    | 1        | 4.250    |                |
| TZ- 22 | Dghoumes                      | 104                   | 2        | 6,320    |                |
| TZ- 23 | Degache                       | 822                   | 3        | 26.500   | 3.2            |
| TZ- 24 | Chaknou                       | 90                    | 1        | 7.700    | 8.6            |
| FZ- 25 | El Hamma                      | 400                   | 2        | 9.900    | 2.5            |
|        | Tamerza                       | 80                    | 1        | 6.680    |                |
|        | Chebika                       | 23                    | 1        | 1.380    | 6.0            |
| TZ- 28 | Foum El Khanga                | 48                    | 1        | 1.380    |                |
| 12-29  | Mides                         | 29                    | 1        | 2,500    |                |
| fZ- 30 | Ain El Karma                  | 25                    | 1        | 1.910    |                |
|        | Total/Average                 | 5,622                 | 47       | 238.779  |                |