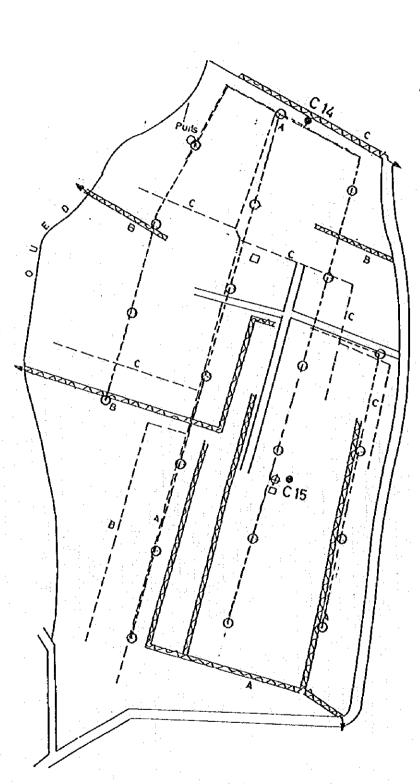

#### (2) IMPROVEMENT PLAN OF IRRIGATION AND DRAINAGE FACILITIES IN TOZEUR GOVERNORATE

#### (2) Tozeur Governorate

|        | the state of the state of the | 1. 4 × 1. 1. 1. 1. 1. |          | 1        | and the second |
|--------|-------------------------------|-----------------------|----------|----------|----------------|
| Cord   | Name of                       | Planned               | No. of   | Sample   | Sample A./     |
| No.    | Oasis                         | Area(ha)              |          | Area(ha) | Planned A.(%)  |
|        | Tozeur                        | 929                   | 5        | 24.390   | 2.6            |
|        | Kastilia                      | 50                    | 1        | 3.200    | 6.4            |
|        | Oued El Koucha                | 62                    | 1        | 4.000    | 6.5            |
|        | Neflayette                    | 72                    | 1        | 5.400    | 7.5            |
|        | Chemsa                        | 90                    | 1        | 5.920    | 6.6            |
|        | Helba Est                     | 75                    | 1        | 4.950    | 6.6            |
| TZ-7   | Helba Quest                   | 50                    | 1        | 4.095    | 8.2            |
| TZ- 8  | Uhim 1                        | 40                    | <b>1</b> | 8.000    | 20.0           |
|        | Uhia 2                        | 167                   | 1        | 6.000    | 3.6            |
|        | Ibn Chabbat 3 (*)             | 325                   | 1        | 9.600    | 3.0            |
|        | Nefta                         | 852                   | 4        | 26.388   |                |
|        | Ghardgaya                     | 40                    | 1        | 4.725    | 11.8           |
|        | Ibn Chabbat 1 (*)             | 240                   | 1        | 6.810    | 2.8            |
|        | Ibn Chabbat 2 (*)             |                       | 1        | 7.470    | 2.7            |
|        | Draa Sud                      | 198                   | 2        | 10.850   | 5.5            |
|        | Hazova 1                      | 72                    | 2        | 6.645    | 9.2            |
|        | Hazova 2                      | 48                    | 2        | 4.030    | 8.4            |
|        | Hazova 3                      | 238                   | 4        | 19.346   | 8.1            |
|        | Oued Loghrissi                | 78                    | 1        | 4.100    | 5.3            |
|        | Tazrarit                      | 48                    | 1        | 4.340    |                |
| TZ~ 21 | Cedada                        | 55                    | 1        | 4.250    |                |
| TZ- 22 | Dghoumes                      | 104                   | 2        | 6,320    |                |
| TZ- 23 | Degache                       | 822                   | 3        | 26.500   | 3.2            |
| TZ- 24 | Chaknou                       | 90                    | 1        | 7.700    | 8.6            |
| FZ- 25 | El Hamma                      | 400                   | 2        | 9.900    | 2.5            |
|        | Tamerza                       | 80                    | 1        | 6.680    |                |
|        | Chebika                       | 23                    | 1        | 1.380    | 6.0            |
| TZ- 28 | Foum El Khanga                | 48                    | 1        | 1.380    |                |
| 12-29  | Mides                         | 29                    | 1        | 2,500    |                |
| fZ- 30 | Ain El Karma                  | 25                    | 1        | 1.910    |                |
|        | Total/Average                 | 5,622                 | 47       | 238.779  |                |