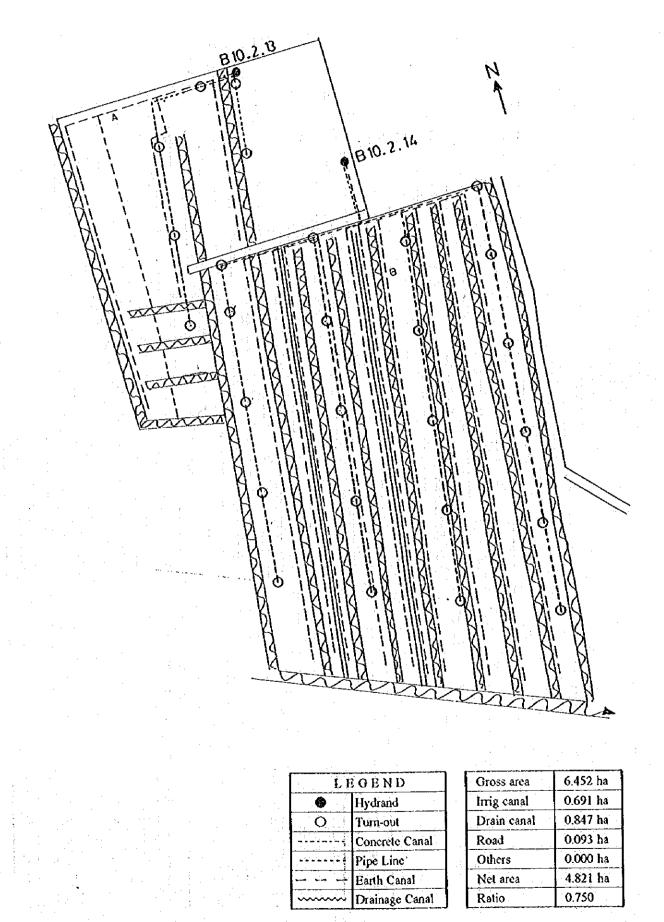

pe Line      |          | Othe  |
| يت جنه مه | - Earth Canal  |          | Net   |
|           | Drainage Canal | .1       | Rati  |

| Gross area  | 2.120 ha |
|-------------|----------|
| Irrig canal | 0.165 ha |
| Drain canal | 0.025 ha |
| Road        | 0.100 ha |
| Others      | 0.000 ha |
| Net area    | 1.830 ha |
| Ratio       | 0.860    |





|    | EGEND            |
|----|------------------|
|    | Hydrand          |
| 0  | Turn-out         |
|    | - Concrete Canal |
|    | Pipe Line        |
|    | - Earth Canal    |
| in | ~ Drainage Canal |

| Gross area  | 4.200 ha |
|-------------|----------|
| Inig canal  | 0.147 ha |
| Drain canal | 0.000 ha |
| Road        | 0.191 ha |
| Others      | 0.003 ha |
| Net area    | 3.859 ha |
| Ratio       | 0.920    |

#### DEGACHE (1)



TZ - 37



| LI | EGEND          |
|----|----------------|
| •  | Hydrand        |
| 0  | Turn-out       |
|    | Concrete Canal |
|    | Pipe Line      |
|    | Earth Canal    |
|    | Drainage Canal |

.

| Gross area  | 13.200 ha |
|-------------|-----------|
| Inig canal  | 0.525 ha  |
| Drain canal | 0.649 ha  |
| Road        | 0.280 ha  |
| Others      | 0.000 ha  |
| Net area    | 11.750 ha |
| Ratio       | 0.890     |



CHAKMOU



| LEGEND |                |
|--------|----------------|
| 0      | Hydrand        |
| 0      | Turn-out       |
|        | Concrete Canal |
|        | Pipe Line      |
|        | Earth Canal    |
| ·····  | Drainage Canal |

| Gross area  | 7.700 ha |
|-------------|----------|
| Inig canal  | 0.267 ha |
| Drain canal | 0.322 ha |
| Road        | 0.22