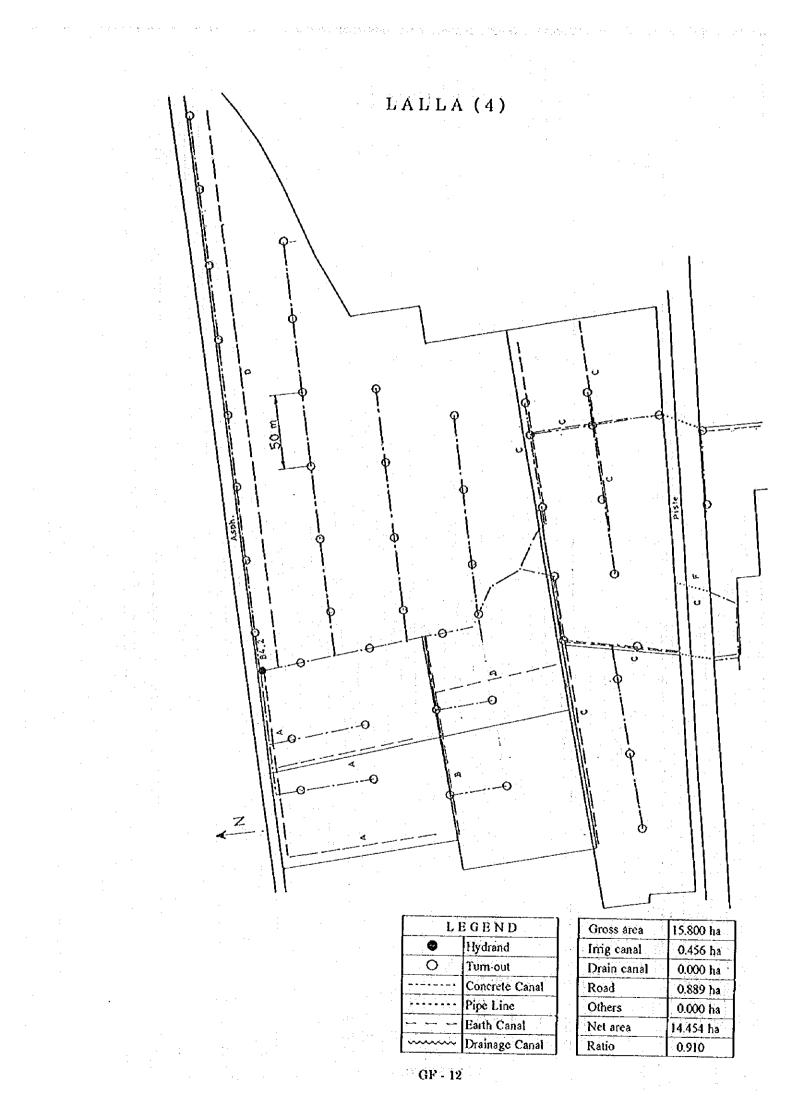

#### (4) IMPROVEMENT PLAN OF IRRIGATION AND DRAINAGE FACILITIES IN GABES GOVERNORATE

List of sample survey in four(4) governorate

|               |               |          |        | and the second |                |
|---------------|---------------|----------|--------|------------------------------------------------------------------------------------------------------------------|----------------|
| Cord          | Name of       | Planned  | No. of | Sample                                                                                                           | Sample A./     |
| No.           | Oasis         | Area(ha) | Sample | Area(ha)                                                                                                         | Planned A. (%) |
| G <b>F- 1</b> | Kasba         | 698      | 4      | 46.320                                                                                                           | 6,6            |
| GF- 2         | Sud Quest     | 703      | 3      | 41.750                                                                                                           | 5.9            |
| GF- 3         | El Guettar    | 450      | : 1    | 46.400                                                                                                           | 10.3           |
| GF- 4         | Lalla         | 700      | 4      | 46.030                                                                                                           | 6.6            |
| GF- 5         | El Ksar       | 578      | 3      | 44.620                                                                                                           | 7.7            |
| GF- 6         | Qued Shili    | 56       | . 1    | 4.620                                                                                                            | 8.3            |
| GF- 7         | Thelja        | 65       | 1      | 2.560                                                                                                            | 3.9            |
| GF- 8         | Segdoud       | 217      | 2      | 15.360                                                                                                           | 7.1            |
|               | Total/Average | 3,467    | 19     | 247.660                                                                                                          | 7.1            |

(1) Gafsa Governorate