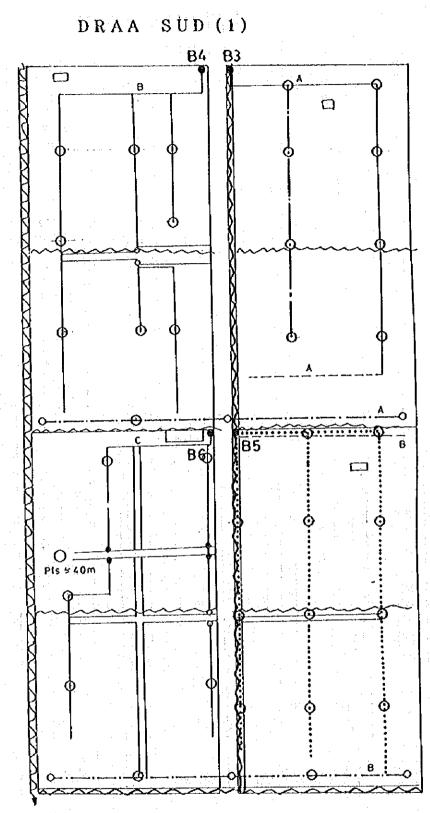

#### (2) Tozeur Governorate

|        | the state of the state of the | 1. 4 × 1. 1. 1. 1. 1. |          | 1        | and the second |
|--------|-------------------------------|-----------------------|----------|----------|----------------|
| Cord   | Name of                       | Planned               | No. of   | Sample   | Sample A./     |
| No.    | Oasis                         | Area(ha)              |          | Area(ha) | Planned A.(%)  |
|        | Tozeur                        | 929                   | 5        | 24.390   | 2.6            |
|        | Kastilia                      | 50                    | 1        | 3.200    | 6.4            |
|        | Oued El Koucha                | 62                    | 1        | 4.000    | 6.5            |
|        | Neflayette                    | 72                    | 1        | 5.400    | 7.5            |
|        | Chemsa                        | 90                    | 1        | 5.920    | 6.6            |
|        | Helba Est                     | 75                    | 1        | 4.950    | 6.6            |
| TZ-7   | Helba Quest                   | 50                    | 1        | 4.095    | 8.2            |
| TZ- 8  | Uhim 1                        | 40                    | <b>1</b> | 8.000    | 20.0           |
|        | Uhia 2                        | 167                   | 1        | 6.000    | 3.6            |
|        | Ibn Chabbat 3 (*)             | 325                   | 1        | 9.600    | 3.0            |
|        | Nefta                         | 852                   | 4        | 26.388   |                |
|        | Ghardgaya                     | 40                    | 1        | 4.725    | 11.8           |
|        | Ibn Chabbat 1 (*)             | 240                   | 1        | 6.810    | 2.8            |
|        | Ibn Chabbat 2 (*)             |                       | 1        | 7.470    | 2.7            |
|        | Draa Sud                      | 198                   | 2        | 10.850   | 5.5            |
|        | Hazova 1                      | 72                    | 2        | 6.645    | 9.2            |
|        | Hazova 2                      | 48                    | 2        | 4.030    | 8.4            |
|        | Hazova 3                      | 238                   | 4        | 19.346   | 8.1            |
|        | Oued Loghrissi                | 78                    | 1        | 4.100    | 5.3            |
|        | Tazrarit                      | 48                    | 1        | 4.340    |                |
| TZ~ 21 | Cedada                        | 55                    | 1        | 4.250    |                |
| TZ- 22 | Dghoumes                      | 104                   | 2        | 6,320    |                |
| TZ- 23 | Degache                       | 822                   | 3        | 26.500   | 3.2            |
| TZ- 24 | Chaknou                       | 90                    | 1        | 7.700    | 8.6            |
| FZ- 25 | El Hamma                      | 400                   | 2        | 9.900    | 2.5            |
|        | Tamerza                       | 80                    | 1        | 6.680    |                |
|        | Chebika                       | 23                    | 1        | 1.380    | 6.0            |
| TZ- 28 | Foum El Khanga                | 48                    | 1        | 1.380    |                |
| 12-29  | Mides                         | 29                    | 1        | 2,500    |                |
| fZ- 30 | Ain El Karma                  | 25                    | 1        | 1.910    |                |
|        | Total/Average                 | 5,622                 | 47       | 238.779  |                |