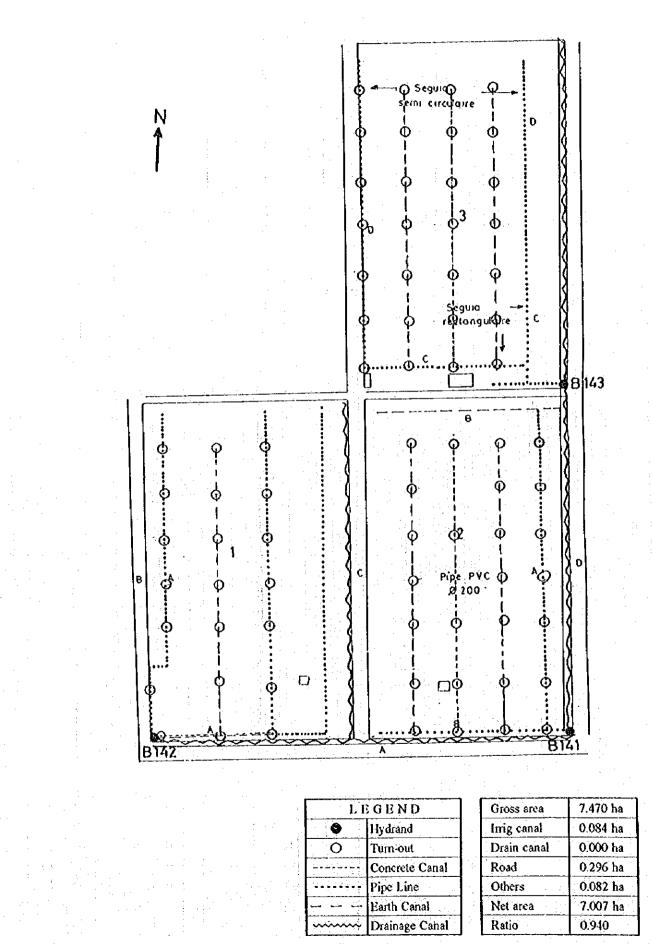

#### (2) Tozeur Governorate

|        | the state of the state of the | 1. 4 × 1. 1. 1. 1. 1. |          | 1        | and the second |
|--------|-------------------------------|-----------------------|----------|----------|----------------|
| Cord   | Name of                       | Planned               | No. of   | Sample   | Sample A./     |
| No.    | Oasis                         | Area(ha)              |          | Area(ha) | Planned A.(%)  |
|        | Tozeur                        | 929                   | 5        | 24.390   | 2.6            |
|        | Kastilia                      | 50                    | 1        | 3.200    | 6.4            |
|        | Oued El Koucha                | 62                    | 1        | 4.000    | 6.5            |
|        | Neflayette                    | 72                    | 1        | 5.400    | 7.5            |
|        | Chemsa                        | 90                    | 1        | 5.920    | 6.6            |
|        | Helba Est                     | 75                    | 1        | 4.950    | 6.6            |
| TZ-7   | Helba Quest                   | 50                    | 1        | 4.095    | 8.2            |
| TZ- 8  | Uhim 1                        | 40                    | <b>1</b> | 8.000    | 20.0           |
|        | Uhia 2                        | 167                   | 1        | 6.000    | 3.6            |
|        | Ibn Chabbat 3 (*)             | 325                   | 1        | 9.600    | 3.0            |
|        | Nefta                         | 852                   | 4        | 26.388   |                |
|        | Ghardgaya                     | 40                    | 1        | 4.725    | 11.8           |
|        | Ibn Chabbat 1 (*)             | 240                   | 1        | 6.810    | 2.8            |
|        | Ibn Chabbat 2 (*)             |                       | 1        | 7.470    | 2.7            |
|        | Draa Sud                      | 198                   | 2        | 10.850   | 5.5            |
|        | Hazova 1                      | 72                    | 2        | 6.645    | 9.2            |
|        | Hazova 2                      | 48                    | 2        | 4.030    | 8.4            |
|        | Hazova 3                      | 238                   | 4        | 19.346   | 8.1            |
|        | Oued Loghrissi                | 78                    | 1        | 4.100    | 5.3            |
|        | Tazrarit                      | 48                    | 1        | 4.340    |                |
| TZ~ 21 | Cedada                        | 55                    | 1        | 4.250    |                |
| TZ- 22 | Dghoumes                      | 104                   | 2        | 6,320    |                |
| TZ- 23 | Degache                       | 822                   | 3        | 26.500   | 3.2            |
| TZ- 24 | Chaknou                       | 90                    | 1        | 7.700    | 8.6            |
| FZ- 25 | El Hamma                      | 400                   | 2        | 9.900    | 2.5            |
|        | Tamerza                       | 80                    | 1        | 6.680    |                |
|        | Chebika                       | 23                    | 1        | 1.380    | 6.0            |
| TZ- 28 | Foum El Khanga                | 48                    | 1        | 1.380    |                |
| 12-29  | Mides                         | 29                    | 1        | 2,500    |                |
| fZ- 30 | Ain El Karma                  | 25                    | 1        | 1.910    |                |
|        | Total/Average                 | 5,622                 | 47       | 238.779  |                |