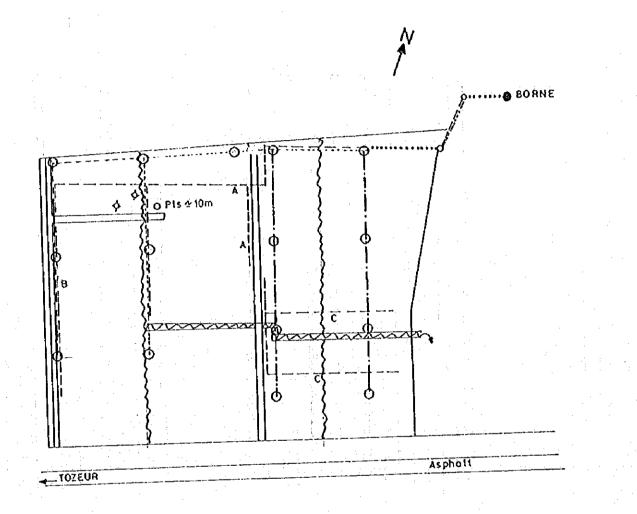

#### (2) Tozeur Governorate

|        | the state of the state of the | 1. 4 × 1. 1. 1. 1. 1. |          | 1        | and the second |
|--------|-------------------------------|-----------------------|----------|----------|----------------|
| Cord   | Name of                       | Planned               | No. of   | Sample   | Sample A./     |
| No.    | Oasis                         | Area(ha)              |          | Area(ha) | Planned A.(%)  |
|        | Tozeur                        | 929                   | 5        | 24.390   | 2.6            |
|        | Kastilia                      | 50                    | 1        | 3.200    | 6.4            |
|        | Oued El Koucha                | 62                    | 1        | 4.000    | 6.5            |
|        | Neflayette                    | 72                    | 1        | 5.400    | 7.5            |
|        | Chemsa                        | 90                    | 1        | 5.920    | 6.6            |
|        | Helba Est                     | 75                    | 1        | 4.950    | 6.6            |
| TZ-7   | Helba Quest                   | 50                    | 1        | 4.095    | 8.2            |
| TZ- 8  | Uhim 1                        | 40                    | <b>1</b> | 8.000    | 20.0           |
|        | Uhia 2                        | 167                   | 1        | 6.000    | 3.6            |
|        | Ibn Chabbat 3 (*)             | 325                   | 1        | 9.600    | 3.0            |
|        | Nefta                         | 852                   | 4        | 26.388   |                |
|        | Ghardgaya                     | 40                    | 1        | 4.725    | 11.8           |
|        | Ibn Chabbat 1 (*)             | 240                   | 1        | 6.810    | 2.8            |
|        | Ibn Chabbat 2 (*)             |                       | 1        | 7.470    | 2.7            |
|        | Draa Sud                      | 198                   | 2        | 10.850   | 5.5            |
|        | Hazova 1                      | 72                    | 2        | 6.645    | 9.2            |
|        | Hazova 2                      | 48                    | 2        | 4.030    | 8.4            |
|        | Hazova 3                      | 238                   | 4        | 19.346   | 8.1            |
|        | Oued Loghrissi                | 78                    | 1        | 4.100    | 5.3            |
|        | Tazrarit                      | 48                    | 1        | 4.340    |                |
| TZ~ 21 | Cedada                        | 55                    | 1        | 4.250    |                |
| TZ- 22 | Dghoumes                      | 104                   | 2        | 6,320    |                |
| TZ- 23 | Degache                       | 822                   | 3        | 26.500   | 3.2            |
| TZ- 24 | Chaknou                       | 90                    | 1        | 7.700    | 8.6            |
| FZ- 25 | El Hamma                      | 400                   | 2        | 9.900    | 2.5            |
|        | Tamerza                       | 80                    | 1        | 6.680    |                |
|        | Chebika                       | 23                    | 1        | 1.380    | 6.0            |
| TZ- 28 | Foum El Khanga                | 48                    | 1        | 1.380    |                |
| 12-29  | Mides                         | 29                    | 1        | 2,500    |                |
| fZ- 30 | Ain El Karma                  | 25                    | 1        | 1.910    |                |
|        | Total/Average                 | 5,622                 | 47       | 238.779  |                |