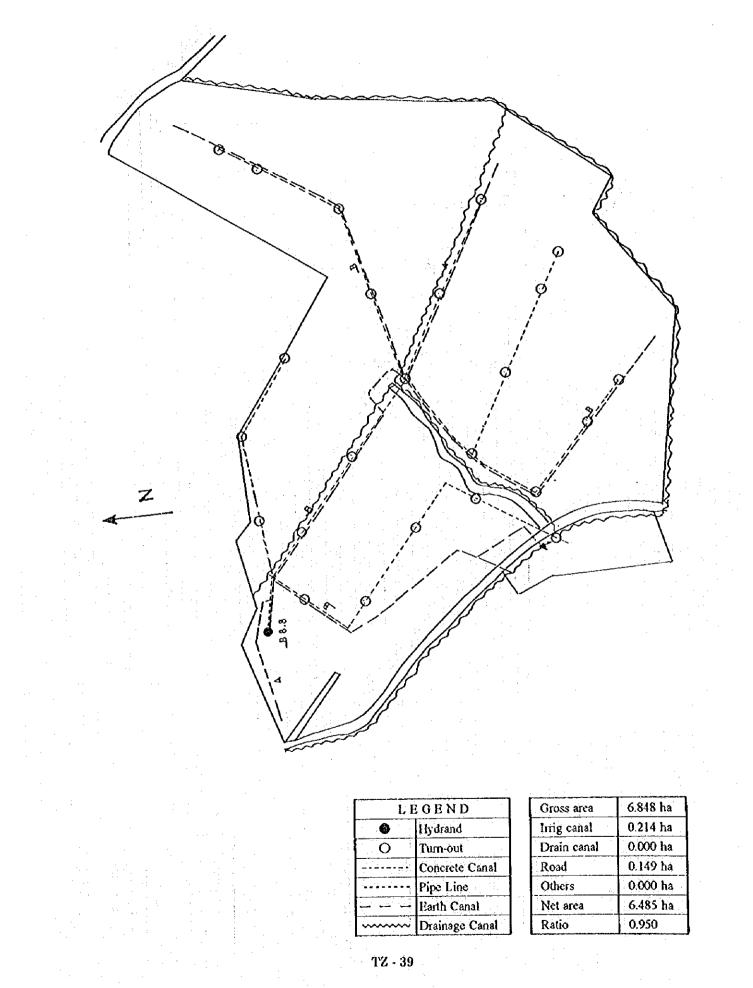

#### (2) Tozeur Governorate

|        | the state of the state of the | 1. 4 × 1. 1. 1. 1. 1. |          | 1        | and the second |
|--------|-------------------------------|-----------------------|----------|----------|----------------|
| Cord   | Name of                       | Planned               | No. of   | Sample   | Sample A./     |
| No.    | Oasis                         | Area(ha)              |          | Area(ha) | Planned A.(%)  |
|        | Tozeur                        | 929                   | 5        | 24.390   | 2.6            |
|        | Kastilia                      | 50                    | 1        | 3.200    | 6.4            |
|        | Oued El Koucha                | 62                    | 1        | 4.000    | 6.5            |
|        | Neflayette                    | 72                    | 1        | 5.400    | 7.5            |
|        | Chemsa                        | 90                    | 1        | 5.920    | 6.6            |
|        | Helba Est                     | 75                    | 1        | 4.950    | 6.6            |
| TZ-7   | Helba Quest                   | 50                    | 1        | 4.095    | 8.2            |
| TZ- 8  | Uhim 1                        | 40                    | <b>1</b> | 8.000    | 20.0           |
|        | Uhia 2                        | 167                   | 1        | 6.000    | 3.6            |
|        | Ibn Chabbat 3 (*)             | 325                   | 1        | 9.600    | 3.0            |
|        | Nefta                         | 852                   | 4        | 26.388   |                |
|        | Ghardgaya                     | 40                    | 1        | 4.725    | 11.8           |
|        | Ibn Chabbat 1 (*)             | 240                   | 1        | 6.810    | 2.8            |
|        | Ibn Chabbat 2 (*)             |                       | 1        | 7.470    | 2.7            |
|        | Draa Sud                      | 198                   | 2        | 10.850   | 5.5            |
|        | Hazova 1                      | 72                    | 2        | 6.645    | 9.2            |
|        | Hazova 2                      | 48                    | 2        | 4.030    | 8.4            |
|        | Hazova 3                      | 238                   | 4        | 19.346   | 8.1            |
|        | Oued Loghrissi                | 78                    | 1        | 4.100    | 5.3            |
|        | Tazrarit                      | 48                    | 1        | 4.340    |                |
| TZ~ 21 | Cedada                        | 55                    | 1        | 4.250    |                |
| TZ- 22 | Dghoumes                      | 104                   | 2        | 6,320    |                |
| TZ- 23 | Degache                       | 822                   | 3        | 26.500   | 3.2            |
| TZ- 24 | Chaknou                       | 90                    | 1        | 7.700    | 8.6            |
| FZ- 25 | El Hamma                      | 400                   | 2        | 9.900    | 2.5            |
|        | Tamerza                       | 80                    | 1        | 6.680    |                |
|        | Chebika                       | 23                    | 1        | 1.380    | 6.0            |
| TZ- 28 | Foum El Khanga                | 48                    | 1        | 1.380    |                |
| 12-29  | Mides                         | 29                    | 1        | 2,500    |                |
| fZ- 30 | Ain El Karma                  | 25                    | 1        | 1.910    |                |
|        | Total/Average                 | 5,622                 | 47       | 238.779  |                |