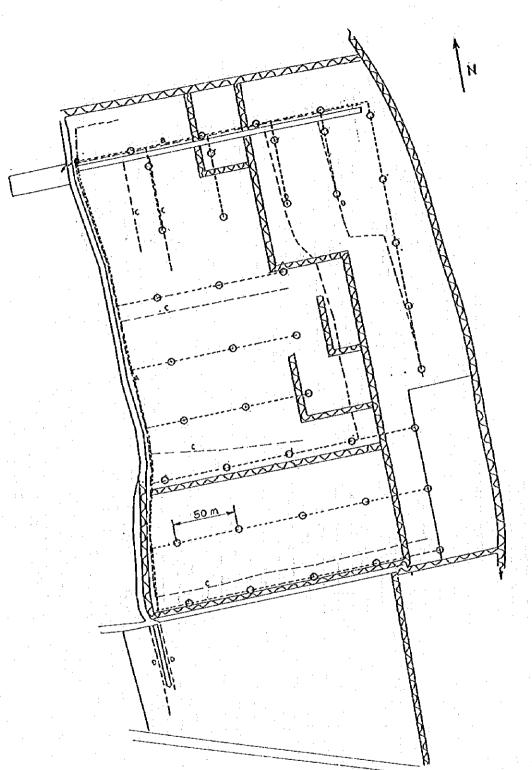

#### (2) Tozeur Governorate

|        | the state of the state of the | 1. 4 × 1. 1. 1. 1. 1. |          | 1        | and the second |
|--------|-------------------------------|-----------------------|----------|----------|----------------|
| Cord   | Name of                       | Planned               | No. of   | Sample   | Sample A./     |
| No.    | Oasis                         | Area(ha)              |          | Area(ha) | Planned A.(%)  |
|        | Tozeur                        | 929                   | 5        | 24.390   | 2.6            |
|        | Kastilia                      | 50                    | 1        | 3.200    | 6.4            |
|        | Oued El Koucha                | 62                    | 1        | 4.000    | 6.5            |
|        | Neflayette                    | 72                    | 1        | 5.400    | 7.5            |
|        | Chemsa                        | 90                    | 1        | 5.920    | 6.6            |
|        | Helba Est                     | 75                    | 1        | 4.950    | 6.6            |
| TZ-7   | Helba Quest                   | 50                    | 1        | 4.095    | 8.2            |
| TZ- 8  | Uhim 1                        | 40                    | <b>1</b> | 8.000    | 20.0           |
|        | Uhia 2                        | 167                   | 1        | 6.000    | 3.6            |
|        | Ibn Chabbat 3 (*)             | 325                   | 1        | 9.600    | 3.0            |
|        | Nefta                         | 852                   | 4        | 26.388   |                |
|        | Ghardgaya                     | 40                    | 1        | 4.725    | 11.8           |
|        | Ibn Chabbat 1 (*)             | 240                   | 1        | 6.810    | 2.8            |
|        | Ibn Chabbat 2 (*)             |                       | 1        | 7.470    | 2.7            |
|        | Draa Sud                      | 198                   | 2        | 10.850   | 5.5            |
|        | Hazova 1                      | 72                    | 2        | 6.645    | 9.2            |
|        | Hazova 2                      | 48                    | 2        | 4.030    | 8.4            |
|        | Hazova 3                      | 238                   | 4        | 19.346   | 8.1            |
|        | Oued Loghrissi                | 78                    | 1        | 4.100    | 5.3            |
|        | Tazrarit                      | 48                    | 1        | 4.340    |                |
| TZ~ 21 | Cedada                        | 55                    | 1        | 4.250    |                |
| TZ- 22 | Dghoumes                      | 104                   | 2        | 6,320    |                |
| TZ- 23 | Degache                       | 822                   | 3        | 26.500   | 3.2            |
| TZ- 24 | Chaknou                       | 90                    | 1        | 7.700    | 8.6            |
| FZ- 25 | El Hamma                      | 400                   | 2        | 9.900    | 2.5            |
|        | Tamerza                       | 80                    | 1        | 6.680    |                |
|        | Chebika                       | 23                    | 1        | 1.380    | 6.0            |
| TZ- 28 | Foum El Khanga                | 48                    | 1        | 1.380    |                |
| 12-29  | Mides                         | 29                    | 1        | 2,500    |                |
| fZ- 30 | Ain El Karma                  | 25                    | 1        | 1.910    |                |
|        | Total/Average                 | 5,622                 | 47       | 238.779  |                |