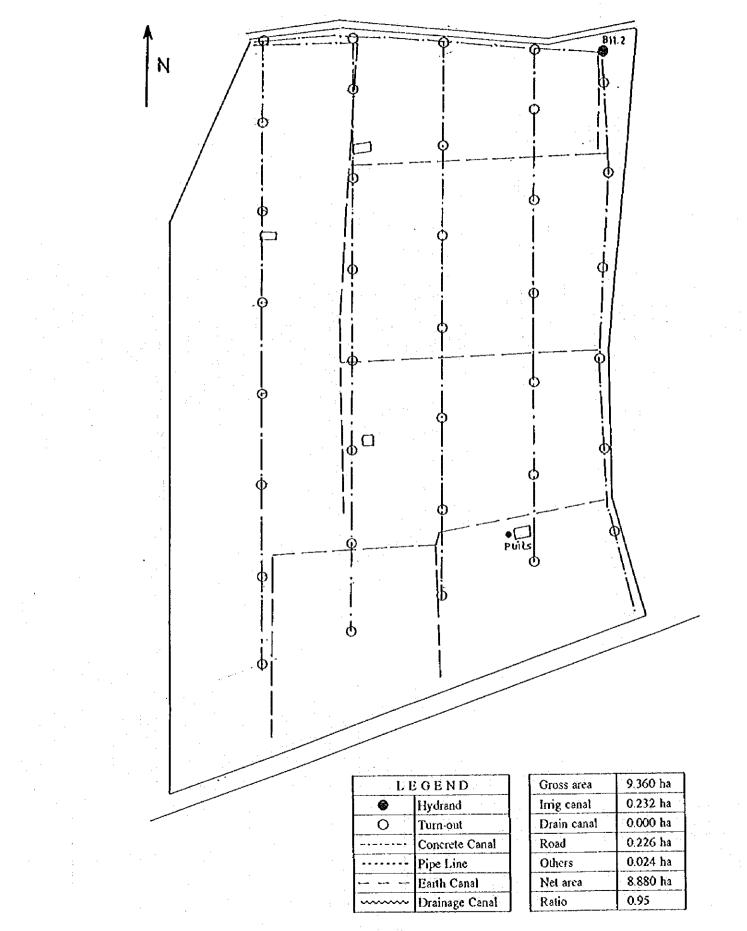

#### (4) IMPROVEMENT PLAN OF IRRIGATION AND DRAINAGE FACILITIES IN GABES GOVERNORATE

List of sample survey in four(4) governorate

|               |               |          |        | and the second |                |
|---------------|---------------|----------|--------|------------------------------------------------------------------------------------------------------------------|----------------|
| Cord          | Name of       | Planned  | No. of | Sample                                                                                                           | Sample A./     |
| No.           | Oasis         | Area(ha) | Sample | Area(ha)                                                                                                         | Planned A. (%) |
| G <b>F- 1</b> | Kasba         | 698      | 4      | 46.320                                                                                                           | 6,6            |
| GF- 2         | Sud Quest     | 703      | 3      | 41.750                                                                                                           | 5.9            |
| GF- 3         | El Guettar    | 450      | : 1    | 46.400                                                                                                           | 10.3           |
| GF- 4         | Lalla         | 700      | 4      | 46.030                                                                                                           | 6.6            |
| GF- 5         | El Ksar       | 578      | 3      | 44.620                                                                                                           | 7.7            |
| GF- 6         | Qued Shili    | 56       | . 1    | 4.620                                                                                                            | 8.3            |
| GF- 7         | Thelja        | 65       | 1      | 2.560                                                                                                            | 3.9            |
| GF- 8         | Segdoud       | 217      | 2      | 15.360                                                                                                           | 7.1            |
|               | Total/Average | 3,467    | 19     | 247.660                                                                                                          | 7.1            |

(1) Gafsa Governorate