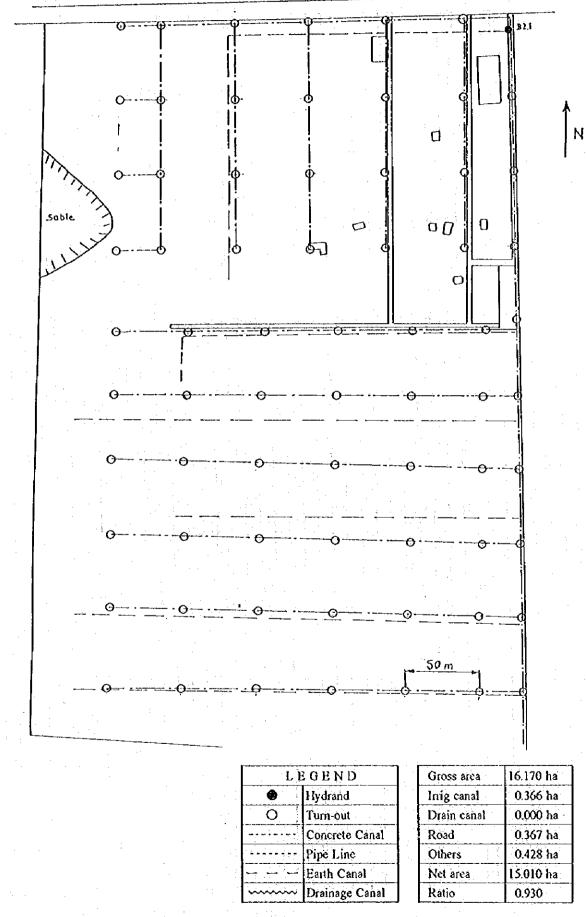

Concrete Canal | Road        | 0.476 ha  |
|                    | Pipe Line      | Others      | 0.272 ha  |
| میں <u>میں</u> میں | Earth Canal    | Net area    | 14.149 ha |
|                    | Drainage Canal | Ratio       | 0.930     |

GF · 2





GF - 4



| LÌ    | EGEND          |   |
|-------|----------------|---|
|       | Hydrand        |   |
| O.    | Tum-out        |   |
|       | Concrete Canal | 1 |
| ••••• | Pipe Line      |   |
|       | Earth Canal    | , |
|       | Drainage Canal | - |

| 1           |          |
|-------------|----------|
| Gross area  | 5.640 ha |
| Inig canal  | 0.137 ha |
| Drain canal | 0.000 ha |
| Road        | 0.225 ha |
| Others      | 0.300 ha |
| Net area    | 5.248 ha |
| Ratio       | 0.930    |
| Net area    | 5.248 h  |

SUD-OUEST (2)



SUD-OUEST (3)



| 1 | LE      | GEND           |
|---|---------|----------------|
| 2 |         | Hydrand        |
|   | 0       | Tum-out        |
|   |         | Concrete Canal |
|   |         | Pipe Line      |
|   |         | Earth Canal    |
| : | ······· | Drainage Canal |

| Gross area  | 19.940 ha |
|-------------|-----------|
| Irrig canal | 0.213 ha  |
| Drain canal | 0.000 ha  |
| Road        | 0.296 ha  |
| Others      | 0.036 ha  |
| Net area    | 14.395 ha |
| Ratio       | 0.960     |

 $GF \cdot 7$ 

EL GUETTAR



LALLA (1)



GF 9

| LALLA (2)