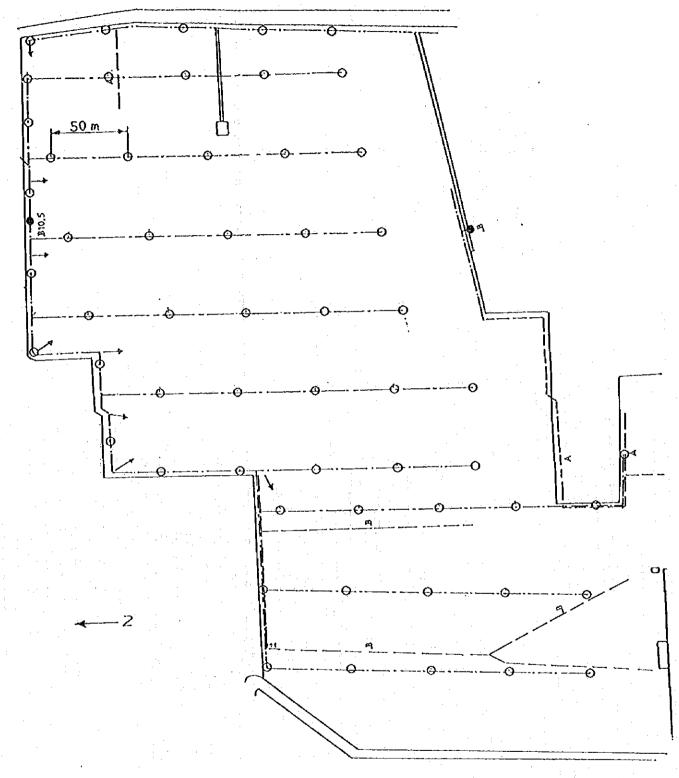

#### (4) IMPROVEMENT PLAN OF IRRIGATION AND DRAINAGE FACILITIES IN GABES GOVERNORATE

List of sample survey in four(4) governorate

|               |               |          |        | and the second |                |
|---------------|---------------|----------|--------|------------------------------------------------------------------------------------------------------------------|----------------|
| Cord          | Name of       | Planned  | No. of | Sample                                                                                                           | Sample A./     |
| No.           | Oasis         | Area(ha) | Sample | Area(ha)                                                                                                         | Planned A. (%) |
| G <b>F- 1</b> | Kasba         | 698      | 4      | 46.320                                                                                                           | 6,6            |
| GF- 2         | Sud Quest     | 703      | 3      | 41.750                                                                                                           | 5.9            |
| GF- 3         | El Guettar    | 450      | : 1    | 46.400                                                                                                           | 10.3           |
| GF- 4         | Lalla         | 700      | 4      | 46.030                                                                                                           | 6.6            |
| GF- 5         | El Ksar       | 578      | 3      | 44.620                                                                                                           | 7.7            |
| GF- 6         | Qued Shili    | 56       | . 1    | 4.620                                                                                                            | 8.3            |
| GF- 7         | Thelja        | 65       | 1      | 2.560                                                                                                            | 3.9            |
| GF- 8         | Segdoud       | 217      | 2      | 15.360                                                                                                           | 7.1            |
|               | Total/Average | 3,467    | 19     | 247.660                                                                                                          | 7.1            |

(1) Gafsa Governorate