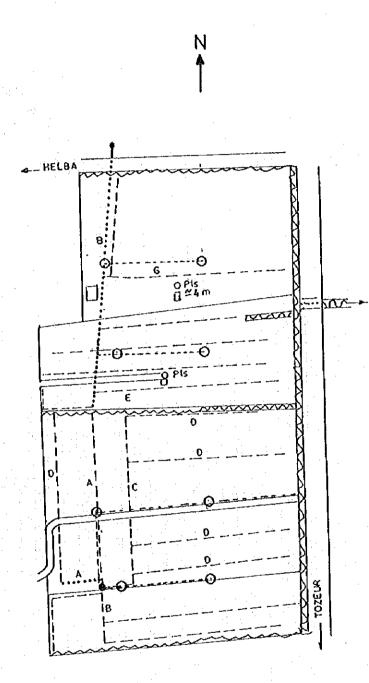

#### (2) Tozeur Governorate

|        | the state of the state of the | 1. 4 × 1. 1. 1. 1. 1. |          | 1        | and the second |
|--------|-------------------------------|-----------------------|----------|----------|----------------|
| Cord   | Name of                       | Planned               | No. of   | Sample   | Sample A./     |
| No.    | Oasis                         | Area(ha)              |          | Area(ha) | Planned A.(%)  |
|        | Tozeur                        | 929                   | 5        | 24.390   | 2.6            |
|        | Kastilia                      | 50                    | 1        | 3.200    | 6.4            |
|        | Oued El Koucha                | 62                    | 1        | 4.000    | 6.5            |
|        | Neflayette                    | 72                    | 1        | 5.400    | 7.5            |
|        | Chemsa                        | 90                    | 1        | 5.920    | 6.6            |
|        | Helba Est                     | 75                    | 1        | 4.950    | 6.6            |
| TZ-7   | Helba Quest                   | 50                    | 1        | 4.095    | 8.2            |
| TZ- 8  | Uhim 1                        | 40                    | <b>1</b> | 8.000    | 20.0           |
|        | Uhia 2                        | 167                   | 1        | 6.000    | 3.6            |
|        | Ibn Chabbat 3 (*)             | 325                   | 1        | 9.600    | 3.0            |
|        | Nefta                         | 852                   | 4        | 26.388   |                |
|        | Ghardgaya                     | 40                    | 1        | 4.725    | 11.8           |
|        | Ibn Chabbat 1 (*)             | 240                   | 1        | 6.810    | 2.8            |
|        | Ibn Chabbat 2 (*)             |                       | 1        | 7.470    | 2.7            |
|        | Draa Sud                      | 198                   | 2        | 10.850   | 5.5            |
|        | Hazova 1                      | 72                    | 2        | 6.645    | 9.2            |
|        | Hazova 2                      | 48                    | 2        | 4.030    | 8.4            |
|        | Hazova 3                      | 238                   | 4        | 19.346   | 8.1            |
|        | Oued Loghrissi                | 78                    | 1        | 4.100    | 5.3            |
|        | Tazrarit                      | 48                    | 1        | 4.340    |                |
| TZ~ 21 | Cedada                        | 55                    | 1        | 4.250    |                |
| TZ- 22 | Dghoumes                      | 104                   | 2        | 6,320    |                |
| TZ- 23 | Degache                       | 822                   | 3        | 26.500   | 3.2            |
| TZ- 24 | Chaknou                       | 90                    | 1        | 7.700    | 8.6            |
| FZ- 25 | El Hamma                      | 400                   | 2        | 9.900    | 2.5            |
|        | Tamerza                       | 80                    | 1        | 6.680    |                |
|        | Chebika                       | 23                    | 1        | 1.380    | 6.0            |
| TZ- 28 | Foum El Khanga                | 48                    | 1        | 1.380    |                |
| 12-29  | Mides                         | 29                    | 1        | 2,500    |                |
| fZ- 30 | Ain El Karma                  | 25                    | 1        | 1.910    |                |
|        | Total/Average                 | 5,622                 | 47       | 238.779  |                |