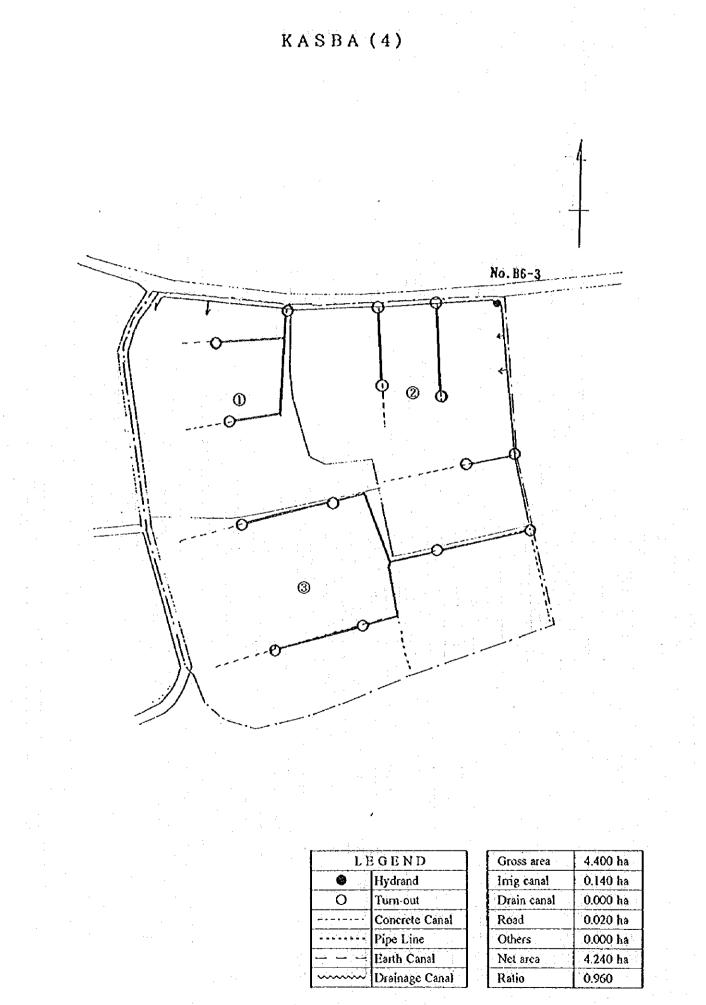

#### (4) IMPROVEMENT PLAN OF IRRIGATION AND DRAINAGE FACILITIES IN GABES GOVERNORATE

List of sample survey in four(4) governorate

|               |               |          |        | and the second |                |
|---------------|---------------|----------|--------|------------------------------------------------------------------------------------------------------------------|----------------|
| Cord          | Name of       | Planned  | No. of | Sample                                                                                                           | Sample A./     |
| No.           | Oasis         | Area(ha) | Sample | Area(ha)                                                                                                         | Planned A. (%) |
| G <b>F- 1</b> | Kasba         | 698      | 4      | 46.320                                                                                                           | 6,6            |
| GF- 2         | Sud Quest     | 703      | 3      | 41.750                                                                                                           | 5.9            |
| GF- 3         | El Guettar    | 450      | : 1    | 46.400                                                                                                           | 10.3           |
| GF- 4         | Lalla         | 700      | 4      | 46.030                                                                                                           | 6.6            |
| GF- 5         | El Ksar       | 578      | 3      | 44.620                                                                                                           | 7.7            |
| GF- 6         | Qued Shili    | 56       | . 1    | 4.620                                                                                                            | 8.3            |
| GF- 7         | Thelja        | 65       | 1      | 2.560                                                                                                            | 3.9            |
| GF- 8         | Segdoud       | 217      | 2      | 15.360                                                                                                           | 7.1            |
|               | Total/Average | 3,467    | 19     | 247.660                                                                                                          | 7.1            |