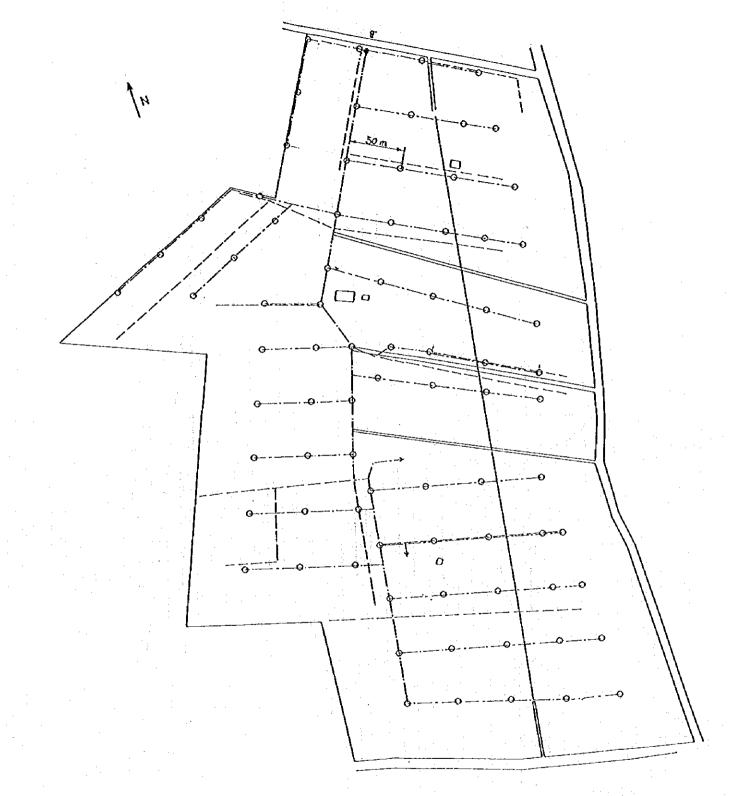

#### (4) IMPROVEMENT PLAN OF IRRIGATION AND DRAINAGE FACILITIES IN GABES GOVERNORATE

List of sample survey in four(4) governorate

|               |               |          |        | and the second |                |
|---------------|---------------|----------|--------|------------------------------------------------------------------------------------------------------------------|----------------|
| Cord          | Name of       | Planned  | No. of | Sample                                                                                                           | Sample A./     |
| No.           | Oasis         | Area(ha) | Sample | Area(ha)                                                                                                         | Planned A. (%) |
| G <b>F- 1</b> | Kasba         | 698      | 4      | 46.320                                                                                                           | 6,6            |
| GF- 2         | Sud Quest     | 703      | 3      | 41.750                                                                                                           | 5.9            |
| GF- 3         | El Guettar    | 450      | : 1    | 46.400                                                                                                           | 10.3           |
| GF- 4         | Lalla         | 700      | 4      | 46.030                                                                                                           | 6.6            |
| GF- 5         | El Ksar       | 578      | 3      | 44.620                                                                                                           | 7.7            |
| GF- 6         | Qued Shili    | 56       | . 1    | 4.620                                                                                                            | 8.3            |
| GF- 7         | Thelja        | 65       | 1      | 2.560                                                                                                            | 3.9            |
| GF- 8         | Segdoud       | 217      | 2      | 15.360                                                                                                           | 7.1            |
|               | Total/Average | 3,467    | 19     | 247.660                                                                                                          | 7.1            |

(1) Gafsa Governorate