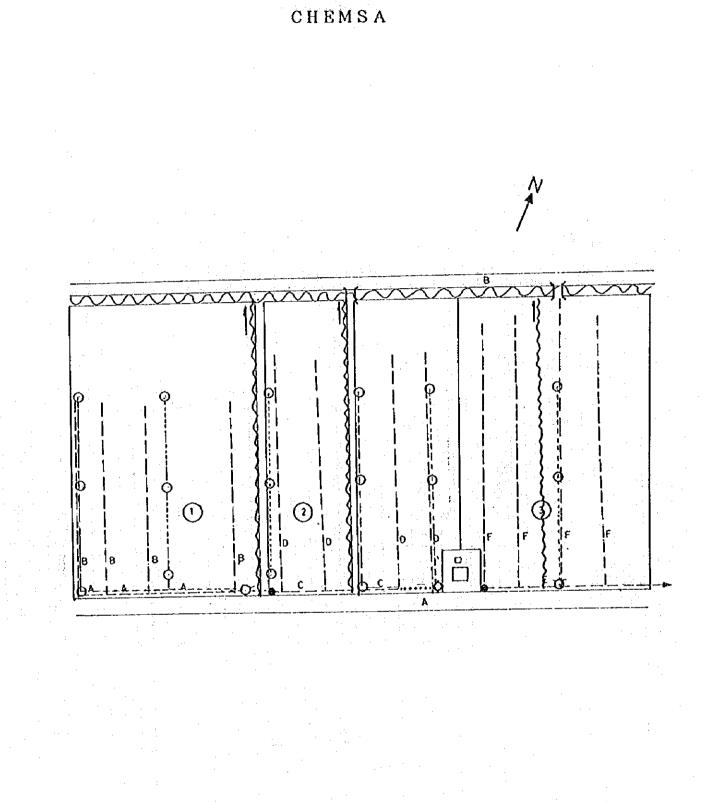

#### (2) Tozeur Governorate

|        | the state of the state of the | 1. 4 × 1. 1. 1. 1. 1. |          | 1        | and the second |
|--------|-------------------------------|-----------------------|----------|----------|----------------|
| Cord   | Name of                       | Planned               | No. of   | Sample   | Sample A./     |
| No.    | Oasis                         | Area(ha)              |          | Area(ha) | Planned A.(%)  |
|        | Tozeur                        | 929                   | 5        | 24.390   | 2.6            |
|        | Kastilia                      | 50                    | 1        | 3.200    | 6.4            |
|        | Oued El Koucha                | 62                    | 1        | 4.000    | 6.5            |
|        | Neflayette                    | 72                    | 1        | 5.400    | 7.5            |
|        | Chemsa                        | 90                    | 1        | 5.920    | 6.6            |
|        | Helba Est                     | 75                    | 1        | 4.950    | 6.6            |
| TZ-7   | Helba Quest                   | 50                    | 1        | 4.095    | 8.2            |
| TZ- 8  | Uhim 1                        | 40                    | <b>1</b> | 8.000    | 20.0           |
|        | Uhia 2                        | 167                   | 1        | 6.000    | 3.6            |
|        | Ibn Chabbat 3 (*)             | 325                   | 1        | 9.600    | 3.0            |
|        | Nefta                         | 852                   | 4        | 26.388   |                |
|        | Ghardgaya                     | 40                    | 1        | 4.725    | 11.8           |
|        | Ibn Chabbat 1 (*)             | 240                   | 1        | 6.810    | 2.8            |
|        | Ibn Chabbat 2 (*)             |                       | 1        | 7.470    | 2.7            |
|        | Draa Sud                      | 198                   | 2        | 10.850   | 5.5            |
|        | Hazova 1                      | 72                    | 2        | 6.645    | 9.2            |
|        | Hazova 2                      | 48                    | 2        | 4.030    | 8.4            |
|        | Hazova 3                      | 238                   | 4        | 19.346   | 8.1            |
|        | Oued Loghrissi                | 78                    | 1        | 4.100    | 5.3            |
|        | Tazrarit                      | 48                    | 1        | 4.340    |                |
| TZ~ 21 | Cedada                        | 55                    | 1        | 4.250    |                |
| TZ- 22 | Dghoumes                      | 104                   | 2        | 6,320    |                |
| TZ- 23 | Degache                       | 822                   | 3        | 26.500   | 3.2            |
| TZ- 24 | Chaknou                       | 90                    | 1        | 7.700    | 8.6            |
| FZ- 25 | El Hamma                      | 400                   | 2        | 9.900    | 2.5            |
|        | Tamerza                       | 80                    | 1        | 6.680    |                |
|        | Chebika                       | 23                    | 1        | 1.380    | 6.0            |
| TZ- 28 | Foum El Khanga                | 48                    | 1        | 1.380    |                |
| 12-29  | Mides                         | 29                    | 1        | 2,500    |                |
| fZ- 30 | Ain El Karma                  | 25                    | 1        | 1.910    |                |
|        | Total/Average                 | 5,622                 | 47       | 238.779  |                |