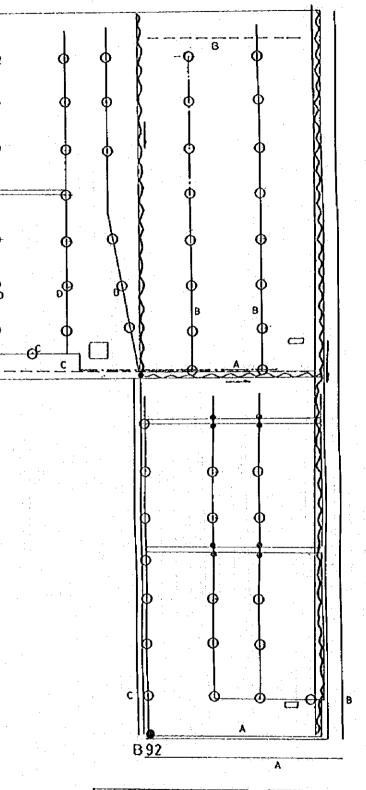

#### (2) Tozeur Governorate

|        | the state of the state of the | 1. 4 × 1. 1. 1. 1. 1. |          | 1        | and the second |
|--------|-------------------------------|-----------------------|----------|----------|----------------|
| Cord   | Name of                       | Planned               | No. of   | Sample   | Sample A./     |
| No.    | Oasis                         | Area(ha)              |          | Area(ha) | Planned A.(%)  |
|        | Tozeur                        | 929                   | 5        | 24.390   | 2.6            |
|        | Kastilia                      | 50                    | 1        | 3.200    | 6.4            |
|        | Oued El Koucha                | 62                    | 1        | 4.000    | 6.5            |
|        | Neflayette                    | 72                    | 1        | 5.400    | 7.5            |
|        | Chemsa                        | 90                    | 1        | 5.920    | 6.6            |
|        | Helba Est                     | 75                    | 1        | 4.950    | 6.6            |
| TZ-7   | Helba Quest                   | 50                    | 1        | 4.095    | 8.2            |
| TZ- 8  | Uhim 1                        | 40                    | <b>1</b> | 8.000    | 20.0           |
|        | Uhia 2                        | 167                   | 1        | 6.000    | 3.6            |
|        | Ibn Chabbat 3 (*)             | 325                   | 1        | 9.600    | 3.0            |
|        | Nefta                         | 852                   | 4        | 26.388   |                |
|        | Ghardgaya                     | 40                    | 1        | 4.725    | 11.8           |
|        | Ibn Chabbat 1 (*)             | 240                   | 1        | 6.810    | 2.8            |
|        | Ibn Chabbat 2 (*)             |                       | 1        | 7.470    | 2.7            |
|        | Draa Sud                      | 198                   | 2        | 10.850   | 5.5            |
|        | Hazova 1                      | 72                    | 2        | 6.645    | 9.2            |
|        | Hazova 2                      | 48                    | 2        | 4.030    | 8.4            |
|        | Hazova 3                      | 238                   | 4        | 19.346   | 8.1            |
|        | Oued Loghrissi                | 78                    | 1        | 4.100    | 5.3            |
|        | Tazrarit                      | 48                    | 1        | 4.340    |                |
| TZ~ 21 | Cedada                        | 55                    | 1        | 4.250    |                |
| TZ- 22 | Dghoumes                      | 104                   | 2        | 6,320    |                |
| TZ- 23 | Degache                       | 822                   | 3        | 26.500   | 3.2            |
| TZ- 24 | Chaknou                       | 90                    | 1        | 7.700    | 8.6            |
| FZ- 25 | El Hamma                      | 400                   | 2        | 9.900    | 2.5            |
|        | Tamerza                       | 80                    | 1        | 6.680    |                |
|        | Chebika                       | 23                    | 1        | 1.380    | 6.0            |
| TZ- 28 | Foum El Khanga                | 48                    | 1        | 1.380    |                |
| 12-29  | Mides                         | 29                    | 1        | 2,500    |                |
| fZ- 30 | Ain El Karma                  | 25                    | 1        | 1.910    |                |
|        | Total/Average                 | 5,622                 | 47       | 238.779  |                |