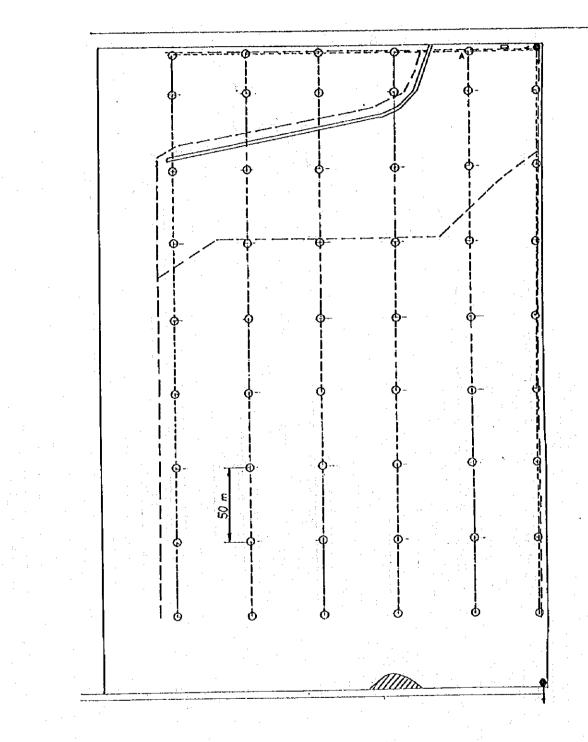

Road        | 0.476 ha  |
|                    | Pipe Line      | Others      | 0.272 ha  |
| میں <u>میں</u> میں | Earth Canal    | Net area    | 14.149 ha |
|                    | Drainage Canal | Ratio       | 0.930     |

GF · 2





GF - 4



| LÌ    | EGEND          |   |
|-------|----------------|---|
|       | Hydrand        |   |
| O.    | Tum-out        |   |
|       | Concrete Canal | 1 |
| ••••• | Pipe Line      |   |
|       | Earth Canal    | , |
|       | Drainage Canal | - |

| 1           |          |
|-------------|----------|
| Gross area  | 5.640 ha |
| Inig canal  | 0.137 ha |
| Drain canal | 0.000 ha |
| Road        | 0.225 ha |
| Others      | 0.300 ha |
| Net area    | 5.248 ha |
| Ratio       | 0.930    |
| Net area    | 5.248 h  |

SUD-OUEST (2)



SUD-OUEST (3)



| 1 | LE      | GEND           |
|---|---------|----------------|
| 2 |         | Hydrand        |
|   | 0       | Tum-out        |
|   |         | Concrete Canal |
|   |         | Pipe Line      |
|   |         | Earth Canal    |
| : | ······· | Drainage Canal |

| Gross area  | 19.940 ha |
|-------------|-----------|
| Irrig canal | 0.213 ha  |
| Drain canal | 0.000 ha  |
| Road        | 0.296 ha  |
| Others      | 0.036 ha  |
| Net area    | 14.395 ha |
| Ratio       | 0.960     |

 $GF \cdot 7$ 

EL GUETTAR



LALLA (1)



GF 9

| LALLA (2)