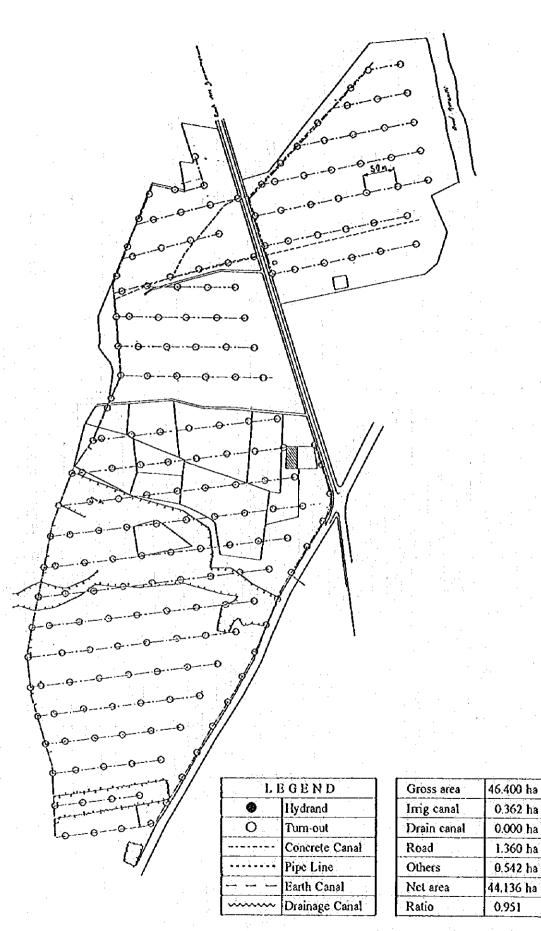

|
|-------------|----------|
| Gross area  | 5.640 ha |
| Inig canal  | 0.137 ha |
| Drain canal | 0.000 ha |
| Road        | 0.225 ha |
| Others      | 0.300 ha |
| Net area    | 5.248 ha |
| Ratio       | 0.930    |
| Net area    | 5.248 h  |

SUD-OUEST (2)



SUD-OUEST (3)



| 1 | LE      | GEND           |
|---|---------|----------------|
| 2 |         | Hydrand        |
|   | 0       | Tum-out        |
|   |         | Concrete Canal |
|   |         | Pipe Line      |
|   |         | Earth Canal    |
| : | ······· | Drainage Canal |

| Gross area  | 19.940 ha |
|-------------|-----------|
| Irrig canal | 0.213 ha  |
| Drain canal | 0.000 ha  |
| Road        | 0.296 ha  |
| Others      | 0.036 ha  |
| Net area    | 14.395 ha |
| Ratio       | 0.960     |

 $GF \cdot 7$ 

EL GUETTAR



LALLA (1)



GF 9

| LALLA (2)