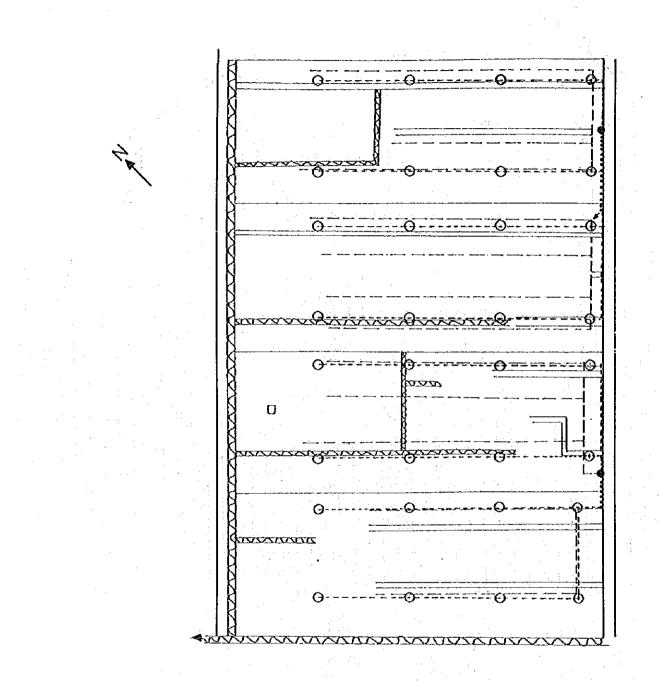

-out         |
|    | - Concrete Canal |
|    | Pipe Line        |
|    | - Earth Canal    |
| in | ~ Drainage Canal |

| Gross area  | 4.200 ha |
|-------------|----------|
| Inig canal  | 0.147 ha |
| Drain canal | 0.000 ha |
| Road        | 0.191 ha |
| Others      | 0.003 ha |
| Net area    | 3.859 ha |
| Ratio       | 0.920    |

#### DEGACHE (1)



TZ - 37



| LI | EGEND          |
|----|----------------|
| •  | Hydrand        |
| 0  | Turn-out       |
|    | Concrete Canal |
|    | Pipe Line      |
|    | Earth Canal    |
|    | Drainage Canal |

.

| Gross area  | 13.200 ha |
|-------------|-----------|
| Inig canal  | 0.525 ha  |
| Drain canal | 0.649 ha  |
| Road        | 0.280 ha  |
| Others      | 0.000 ha  |
| Net area    | 11.750 ha |
| Ratio       | 0.890     |



CHAKMOU



| LEGEND |                |
|--------|----------------|
| 0      | Hydrand        |
| 0      | Turn-out       |
|        | Concrete Canal |
|        | Pipe Line      |
|        | Earth Canal    |
| ·····  | Drainage Canal |

| Gross area  | 7.700 ha |
|-------------|----------|
| Inig canal  | 0.267 ha |
| Drain canal | 0.322 ha |
| Road        | 0.221 ha |
| Others      | 0.285 ha |
| Net area    | 6.605 ha |
| Ratio       | 0.860    |

TZ 40



# EL HAMMA(2)



| LF             | EGEND          | ]  |  |
|----------------|----------------|----|--|
|                | Hydrand        |    |  |
| 0              | Tum-out        | 1  |  |
|                | Concrete Canal | 1  |  |
|                | Pipe Line      |    |  |
| مندر مندر منبو | Earth Canal    | 1. |  |
| ······         | Dra