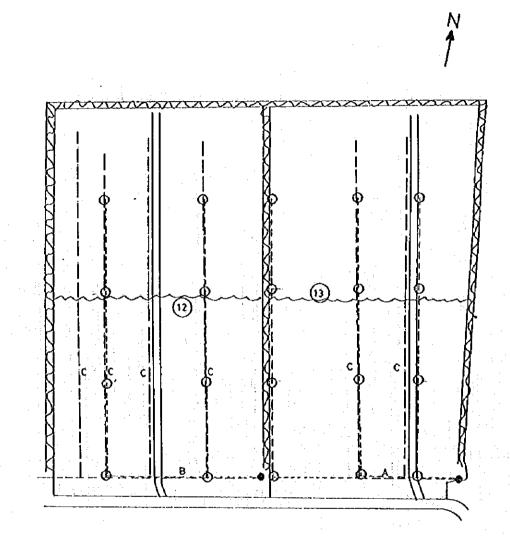

#### (2) Tozeur Governorate

|        | the state of the state of the | 1. 4 × 1. 1. 1. 1. 1. |          | 1        | and the second |
|--------|-------------------------------|-----------------------|----------|----------|----------------|
| Cord   | Name of                       | Planned               | No. of   | Sample   | Sample A./     |
| No.    | Oasis                         | Area(ha)              |          | Area(ha) | Planned A.(%)  |
|        | Tozeur                        | 929                   | 5        | 24.390   | 2.6            |
|        | Kastilia                      | 50                    | 1        | 3.200    | 6.4            |
|        | Oued El Koucha                | 62                    | 1        | 4.000    | 6.5            |
|        | Neflayette                    | 72                    | 1        | 5.400    | 7.5            |
|        | Chemsa                        | 90                    | 1        | 5.920    | 6.6            |
|        | Helba Est                     | 75                    | 1        | 4.950    | 6.6            |
| TZ-7   | Helba Quest                   | 50                    | 1        | 4.095    | 8.2            |
| TZ- 8  | Uhim 1                        | 40                    | <b>1</b> | 8.000    | 20.0           |
|        | Uhia 2                        | 167                   | 1        | 6.000    | 3.6            |
|        | Ibn Chabbat 3 (*)             | 325                   | 1        | 9.600    | 3.0            |
|        | Nefta                         | 852                   | 4        | 26.388   |                |
|        | Ghardgaya                     | 40                    | 1        | 4.725    | 11.8           |
|        | Ibn Chabbat 1 (*)             | 240                   | 1        | 6.810    | 2.8            |
|        | Ibn Chabbat 2 (*)             |                       | 1        | 7.470    | 2.7            |
|        | Draa Sud                      | 198                   | 2        | 10.850   | 5.5            |
|        | Hazova 1                      | 72                    | 2        | 6.645    | 9.2            |
|        | Hazova 2                      | 48                    | 2        | 4.030    | 8.4            |
|        | Hazova 3                      | 238                   | 4        | 19.346   | 8.1            |
|        | Oued Loghrissi                | 78                    | 1        | 4.100    | 5.3            |
|        | Tazrarit                      | 48                    | 1        | 4.340    |                |
| TZ~ 21 | Cedada                        | 55                    | 1        | 4.250    |                |
| TZ- 22 | Dghoumes                      | 104                   | 2        | 6,320    |                |
| TZ- 23 | Degache                       | 822                   | 3        | 26.500   | 3.2            |
| TZ- 24 | Chaknou                       | 90                    | 1        | 7.700    | 8.6            |
| FZ- 25 | El Hamma                      | 400                   | 2        | 9.900    | 2.5            |
|        | Tamerza                       | 80                    | 1        | 6.680    |                |
|        | Chebika                       | 23                    | 1        | 1.380    | 6.0            |
| TZ- 28 | Foum El Khanga                | 48                    | 1        | 1.380    |                |
| 12-29  | Mides                         | 29                    | 1        | 2,500    |                |
| fZ- 30 | Ain El Karma                  | 25                    | 1        | 1.910    |                |
|        | Total/Average                 | 5,622                 | 47       | 238.779  |                |