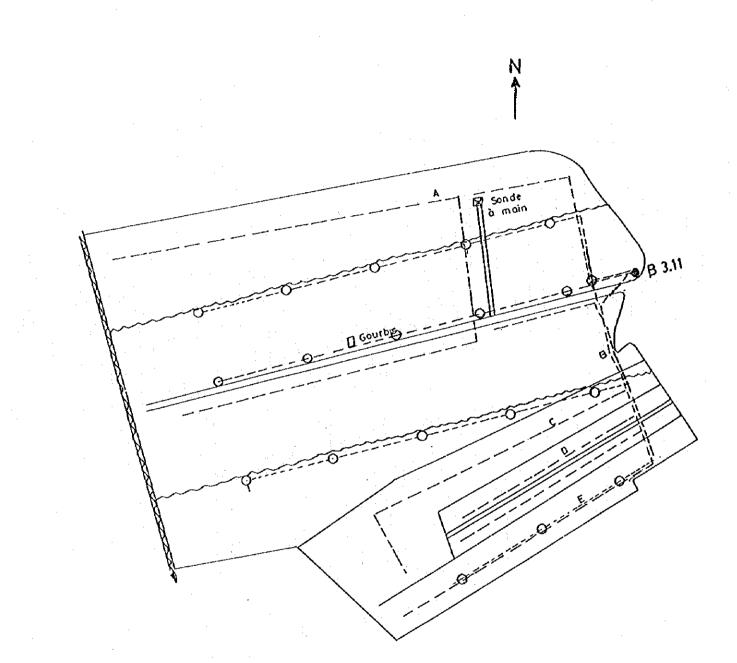

#### (2) IMPROVEMENT PLAN OF IRRIGATION AND DRAINAGE FACILITIES IN TOZEUR GOVERNORATE

#### (2) Tozeur Governorate

|        | the state of the state of the | 1. 4 × 1. 1. 1. 1. 1. |          | 1        | and the second |
|--------|-------------------------------|-----------------------|----------|----------|----------------|
| Cord   | Name of                       | Planned               | No. of   | Sample   | Sample A./     |
| No.    | Oasis                         | Area(ha)              |          | Area(ha) | Planned A.(%)  |
|        | Tozeur                        | 929                   | 5        | 24.390   | 2.6            |
|        | Kastilia                      | 50                    | 1        | 3.200    | 6.4            |
|        | Oued El Koucha                | 62                    | 1        | 4.000    | 6.5            |
|        | Neflayette                    | 72                    | 1        | 5.400    | 7.5            |
|        | Chemsa                        | 90                    | 1        | 5.920    | 6.6            |
|        | Helba Est                     | 75                    | 1        | 4.950    | 6.6            |
| TZ-7   | Helba Quest                   | 50                    | 1        | 4.095    | 8.2            |
| TZ- 8  | Uhim 1                        | 40                    | <b>1</b> | 8.000    | 20.0           |
|        | Uhia 2                        | 167                   | 1        | 6.000    | 3.6            |
|        | Ibn Chabbat 3 (*)             | 325                   | 1        | 9.600    | 3.0            |
|        | Nefta                         | 852                   | 4        | 26.388   |                |
|        | Ghardgaya                     | 40                    | 1        | 4.725    | 11.8           |
|        | Ibn Chabbat 1 (*)             | 240                   | 1        | 6.810    | 2.8            |
|        | Ibn Chabbat 2 (*)             |                       | 1        | 7.470    | 2.7            |
|        | Draa Sud                      | 198                   | 2        | 10.850   | 5.5            |
|        | Hazova 1                      | 72                    | 2        | 6.645    | 9.2            |
|        | Hazova 2                      | 48                    | 2        | 4.030    | 8.4            |
|        | Hazova 3                      | 238                   | 4        | 19.346   | 8.1            |
|        | Oued Loghrissi                | 78                    | 1        | 4.100    | 5.3            |
|        | Tazrarit                      | 48                    | 1        | 4.340    |                |
| TZ~ 21 | Cedada                        | 55                    | 1        | 4.250    |                |
| TZ- 22 | Dghoumes                      | 104                   | 2        | 6,320    |                |
| TZ- 23 | Degache                       | 822                   | 3        | 26.500   | 3.2            |
| TZ- 24 | Chaknou                       | 90                    | 1        | 7.700    | 8.6            |
| FZ- 25 | El Hamma                      | 400                   | 2        | 9.900    | 2.5            |
|        | Tamerza                       | 80                    | 1        | 6.680    |                |
|        | Chebika                       | 23                    | 1        | 1.380    | 6.0            |
| TZ- 28 | Foum El Khanga                | 48                    | 1        | 1.380    |                |
| 12-29  | Mides                         | 29                    | 1        | 2,500    |                |
| fZ- 30 | Ain El Karma                  | 25                    | 1        | 1.910    |                |
|        | Total/Average                 | 5,622                 | 47       | 238.779  |                |