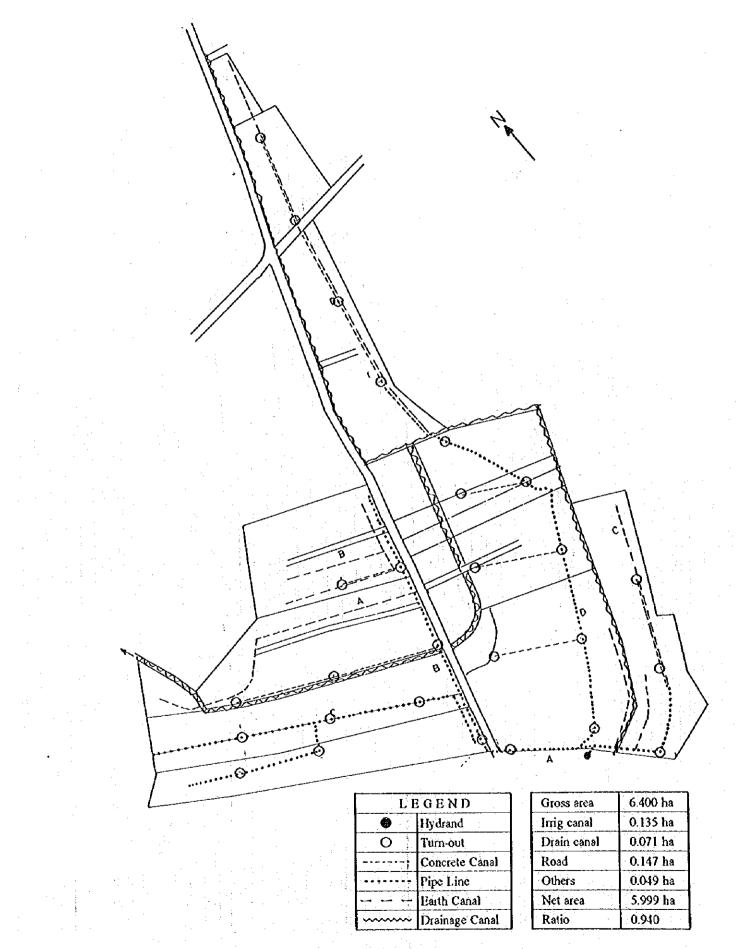

-out       |
|    | Concrete Canal |
|    | Pipe Line      |
|    | Earth Canal    |
|    | Drainage Canal |

.

| Gross area  | 13.200 ha |
|-------------|-----------|
| Inig canal  | 0.525 ha  |
| Drain canal | 0.649 ha  |
| Road        | 0.280 ha  |
| Others      | 0.000 ha  |
| Net area    | 11.750 ha |
| Ratio       | 0.890     |



CHAKMOU



| LEGEND |                |
|--------|----------------|
| 0      | Hydrand        |
| 0      | Turn-out       |
|        | Concrete Canal |
|        | Pipe Line      |
|        | Earth Canal    |
| ·····  | Drainage Canal |

| Gross area  | 7.700 ha |
|-------------|----------|
| Inig canal  | 0.267 ha |
| Drain canal | 0.322 ha |
| Road        | 0.221 ha |
| Others      | 0.285 ha |
| Net area    | 6.605 ha |
| Ratio       | 0.860    |

TZ 40



# EL HAMMA(2)



| LF             | EGEND          | ]  |  |
|----------------|----------------|----|--|
|                | Hydrand        |    |  |
| 0              | Tum-out        | 1  |  |
|                | Concrete Canal | 1  |  |
|                | Pipe Line      |    |  |
| مندر مندر منبو | Earth Canal    | 1. |  |
| ······         | Drainage Canal | 1  |  |

| Gross area  | 3.500 ha |
|-------------|----------|
| Inig canal  | 0.119 ha |
| Drain canal | 0.040 ha |
| Road        | 0.212 ha |
| Others      | 0.048 ha |
| Net area    | 3.081 ha |
| Ratio       | 0.880    |

TAMERZA



|   | L       | EGEND          |     |
|---|---------|----------------|-----|
|   | Hydrand |                |     |
|   | 0       | Tum-out        | ]   |
|   |         | Concrete Canal |     |
|   |