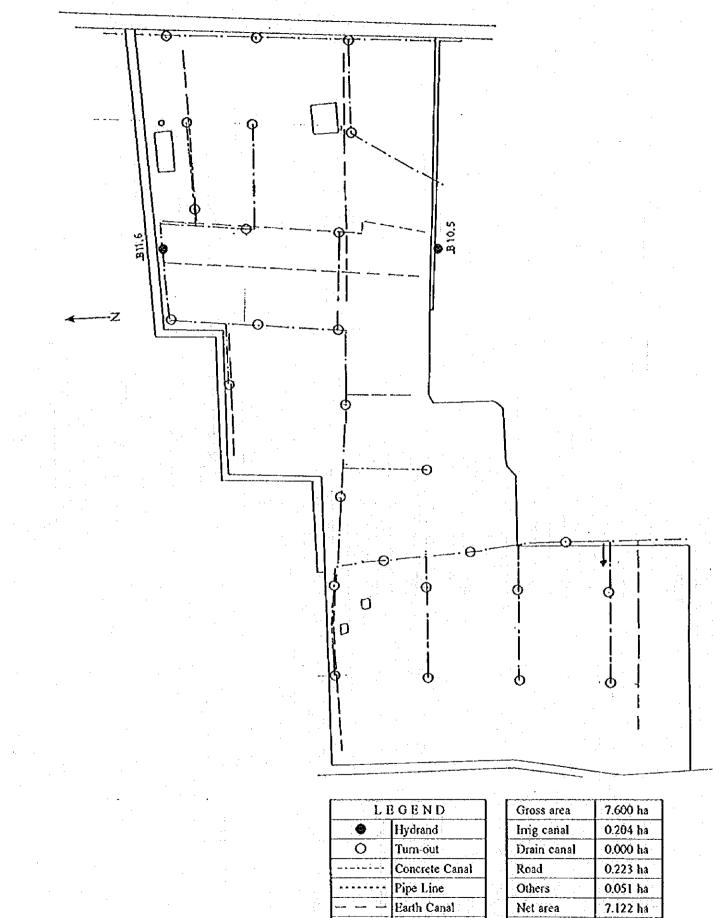

#### (4) IMPROVEMENT PLAN OF IRRIGATION AND DRAINAGE FACILITIES IN GABES GOVERNORATE

List of sample survey in four(4) governorate

|               |               |          |        | and the second |                |
|---------------|---------------|----------|--------|------------------------------------------------------------------------------------------------------------------|----------------|
| Cord          | Name of       | Planned  | No. of | Sample                                                                                                           | Sample A./     |
| No.           | Oasis         | Area(ha) | Sample | Area(ha)                                                                                                         | Planned A. (%) |
| G <b>F- 1</b> | Kasba         | 698      | 4      | 46.320                                                                                                           | 6,6            |
| GF- 2         | Sud Quest     | 703      | 3      | 41.750                                                                                                           | 5.9            |
| GF- 3         | El Guettar    | 450      | : 1    | 46.400                                                                                                           | 10.3           |
| GF- 4         | Lalla         | 700      | 4      | 46.030                                                                                                           | 6.6            |
| GF- 5         | El Ksar       | 578      | 3      | 44.620                                                                                                           | 7.7            |
| GF- 6         | Qued Shili    | 56       | . 1    | 4.620                                                                                                            | 8.3            |
| GF- 7         | Thelja        | 65       | 1      | 2.560                                                                                                            | 3.9            |
| GF- 8         | Segdoud       | 217      | 2      | 15.360                                                                                                           | 7.1            |
|               | Total/Average | 3,467    | 19     | 247.660                                                                                                          | 7.1            |

(1) Gafsa Governorate