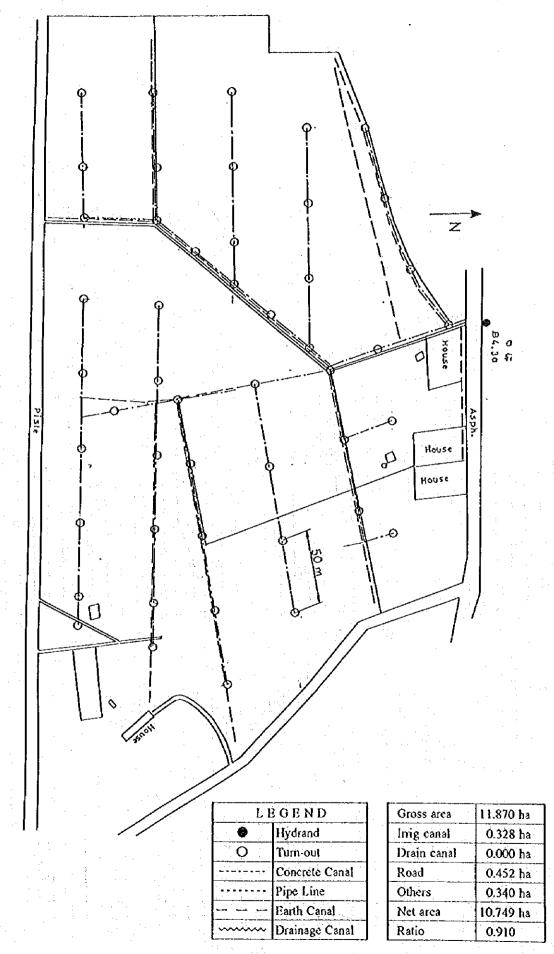

#### (2) Tozeur Governorate

|        | the state of the state of the | 1. 4 × 1. 1. 1. 1. 1. |          | 1        | and the second |
|--------|-------------------------------|-----------------------|----------|----------|----------------|
| Cord   | Name of                       | Planned               | No. of   | Sample   | Sample A./     |
| No.    | Oasis                         | Area(ha)              |          | Area(ha) | Planned A.(%)  |
|        | Tozeur                        | 929                   | 5        | 24.390   | 2.6            |
|        | Kastilia                      | 50                    | 1        | 3.200    | 6.4            |
|        | Oued El Koucha                | 62                    | 1        | 4.000    | 6.5            |
|        | Neflayette                    | 72                    | 1        | 5.400    | 7.5            |
|        | Chemsa                        | 90                    | 1        | 5.920    | 6.6            |
|        | Helba Est                     | 75                    | 1        | 4.950    | 6.6            |
| TZ-7   | Helba Quest                   | 50                    | 1        | 4.095    | 8.2            |
| TZ- 8  | Uhim 1                        | 40                    | <b>1</b> | 8.000    | 20.0           |
|        | Uhia 2                        | 167                   | 1        | 6.000    | 3.6            |
|        | Ibn Chabbat 3 (*)             | 325                   | 1        | 9.600    | 3.0            |
|        | Nefta                         | 852                   | 4        | 26.388   |                |
|        | Ghardgaya                     | 40                    | 1        | 4.725    | 11.8           |
|        | Ibn Chabbat 1 (*)             | 240                   | 1        | 6.810    | 2.8            |
|        | Ibn Chabbat 2 (*)             |                       | 1        | 7.470    | 2.7            |
|        | Draa Sud                      | 198                   | 2        | 10.850   | 5.5            |
|        | Hazova 1                      | 72                    | 2        | 6.645    | 9.2            |
|        | Hazova 2                      | 48                    | 2        | 4.030    | 8.4            |
|        | Hazova 3                      | 238                   | 4        | 19.346   | 8.1            |
|        | Oued Loghrissi                | 78                    | 1        | 4.100    | 5.3            |
|        | Tazrarit                      | 48                    | 1        | 4.340    |                |
| TZ~ 21 | Cedada                        | 55                    | 1        | 4.250    |                |
| TZ- 22 | Dghoumes                      | 104                   | 2        | 6,320    |                |
| TZ- 23 | Degache                       | 822                   | 3        | 26.500   | 3.2            |
| TZ- 24 | Chaknou                       | 90                    | 1        | 7.700    | 8.6            |
| FZ- 25 | El Hamma                      | 400                   | 2        | 9.900    | 2.5            |
|        | Tamerza                       | 80                    | 1        | 6.680    |                |
|        | Chebika                       | 23                    | 1        | 1.380    | 6.0            |
| TZ- 28 | Foum El Khanga                | 48                    | 1        | 1.380    |                |
| 12-29  | Mides                         | 29                    | 1        | 2,500    |                |
| fZ- 30 | Ain El Karma                  | 25                    | 1        | 1.910    |                |
|        | Total/Average                 | 5,622                 | 47       | 238.779  |                |