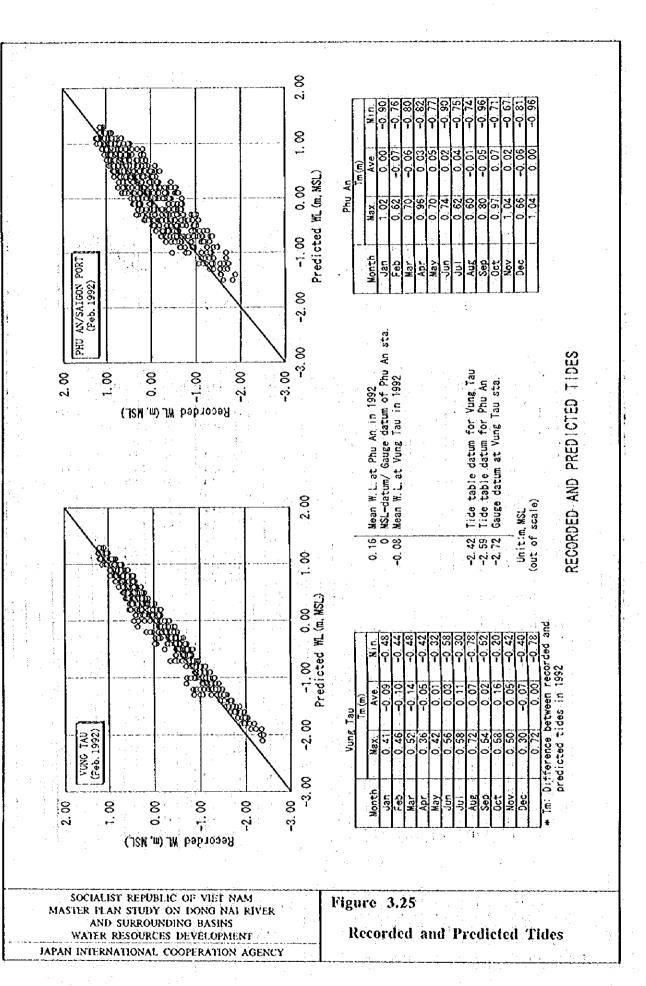

1.41 | -1.39 | 1.41 | -1.19 | 1.31 | 1.39  | 1.37    | -1.35 | 1.41         | -1.39 |
| Nov     | 1.51    | -1.59 | 1.41 | -1.49 | 1.41 | -1.49 | 1.41 | -1.49 | 1.41 | -1.49 | . 1.43  | -1.51 | 1.51         | -1.59 |
| Dec     | 1.51    | -1.69 | 1.41 | -1.59 | 1.41 | -1.59 | 1.41 | -1.69 | 1.51 | -1.69 | 1.45    | -1.65 | 1.51         | -1.69 |
| Average | 1.19    | -1.71 | 1.19 | -1.63 | 1.19 | -1.61 | 1.16 | -1.62 | 1.18 | -1.64 | 1.18    | -1.64 | 1.19         | -1.71 |

Averge of rainy months (May-Sep): 1.13 -1.72

Note: Tide in MSL-datum = (Tide table value)-2.59m for Saigon Port/Phu An

SOCIALIST REPUBLIC OF VIET NAM
MASTER PLAN STUDY ON DONG NAI RIVER
AND SURROUNDING BASINS
WATER RESOURCES DEVELOPMENT

JAPAN INTERNATIONAL COOPERATION AGENCY

Figure 3.24

Predicted Mean Tide Level







|             | Tide in               | 1992 |        |       |  |  |  |  |
|-------------|-----------------------|------|--------|-------|--|--|--|--|
| Elevation   | Tide level-duration   |      |        |       |  |  |  |  |
|             | Yung Tau Phu An/Saige |      |        |       |  |  |  |  |
| (m, MSL)    | (hr)                  | (%)  | (hr)   | (1/2) |  |  |  |  |
| 2.0 or more | 0                     | اه   | Ö      | 0     |  |  |  |  |
| 1.5 to 2.0  | 2                     | ol   | 0      | 0     |  |  |  |  |
| 1.0 to 1.5  | 449                   | 5    | 725    | 8     |  |  |  |  |
| 0.5 to 1.0  | 2, 593                | 30]  | 3,726  | 42    |  |  |  |  |
| 0.0 to 0.5  | 4, 942                | . 56 | 5, 702 | 65    |  |  |  |  |
| -3.0 to 0.0 | 8, 784