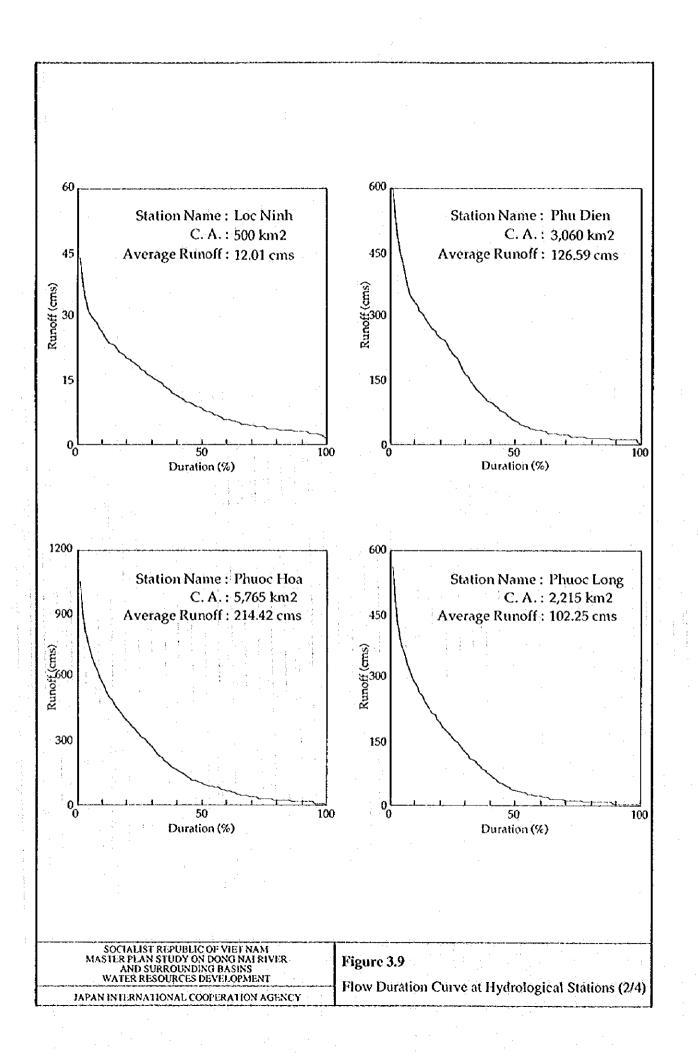

|     |   |          |          |        |         | _ |       |                    |       | -                | —                 |          |        | ·       |
|          |                                     |                       |                                                |     |   |          |          |        |         |   |       |                    | l     | l                |                   | l        | Į      | ì       |

SOCIALIST REPUBLIC OF VIET NAM-MASTER PLAN STUDY ON DONG NAI RIVER AND SURROUNDING BASINS WATER RESOURCES DEVELOIMENT

JAPAN INTERNATIONAL COOPERATION AGENCY

Figure 3.7

List of Water Level Stations in the Study Area







JAPAN INTERNATIONAL COOPERATION AGENCY

Flow Duration Curve at Hydrological Stations (1/4)







SOCIALIST REPUBLIC OF VIET NAM MASTER PLAN STUDY ON DONG NATRIVER AND SURROUNDING BASINS WATER RESOURCES DEVELOPMENT

JAPAN INTERNATIONAL COOPERATION AGENCY

Figure 3.9

Flow Duration Curve at Hydrological Stations (4/4)























CS: Coefficient of side hole

CB: Coefficient of bottom hole

HS; Height of site hole (mm)

WO: Initial water depth (mm)



















Figure 3.14

Storage Draft Curves (1/2)

SOCIALIST REPUBLIC OF VIET NAM MASTER PLAN STUDY ON DONG NAI RIVER AND SURROUNDING BASINS WATER RESOURCES DEVELOPMENT

JAPAN INTERNATIONAL COOPERATION AGENCY





Nondimensional draft rate

Ta Lai Gauging Station Qmean = 300.28 cms Catchment Area = 8850 km2 Annual Rainfall = 2130 mm



JAPAN INTERNATIONAL COOPERATION AGENCY

Figure 3.14

Storage Draft Curves (2/2)