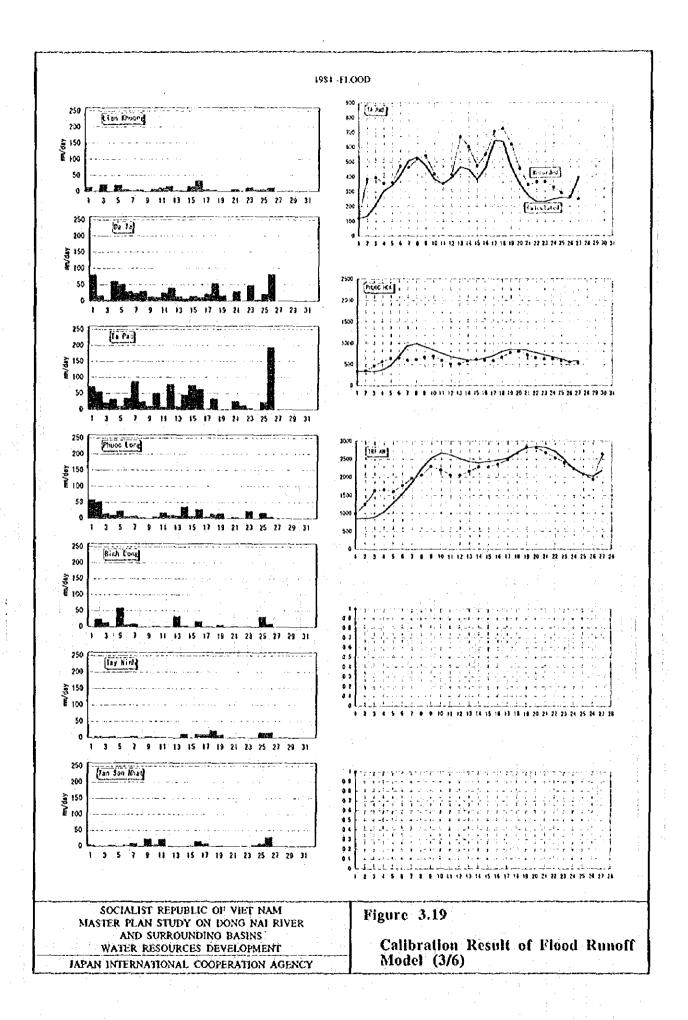

|           |       |             |               |         |           |           |                                       |                         | I              |
|     | Xantac                |             |                  |             | 0.092 |           |       | <del></del> | 0.866         |         |           |           | · · · · · · · · · · · · · · · · · · · |                         |                |
| 7   | Tot d                 | 1 00°C      | 1 000            | 1.000       | 1000  | 1 000     | 1 000 | 1000        | 1 000         | 1 000   | ₹ 000     | 1 000     | 1 000                                 | 1.000                   | 1000           |

JAPAN INTERNATIONAL COOPERATION AGENCY

Figure 3.18

Thiesen Polygon of Rainfall Stations for Flood Analysis (6/6)















## Design Discharge for Spillway

Specific Design Discharge for Spillway



Creager's C-values of Existing and Proosed Dams

| Dam              | A(km2)     | Q(m3/s)        | Q/A   | C     | Cave  | Стах  |
|------------------|------------|----------------|-------|-------|-------|-------|
| DONG NAI RIVER   | , a trines | 1 d /u/0) 2) 1 | 4/ n  | l     | 38.0  | 56. 2 |
|                  | 0220       | 6076           | 0.61  | 22.7  | 30. U | 50. 2 |
| D. N. #1         | 2778       | 6976           | 2.51  | 33.7  |       |       |
| D. N. #2         | 3115       | 8800           | 2.83  | 40.5  |       |       |
| D. N. #3         | 3586       | 8300           | 2.31  | 36. 2 | 1 , . |       |
| D. N. #4         | 3751       | 9100           | 2.43  | 39.0  | \$ .  |       |
|