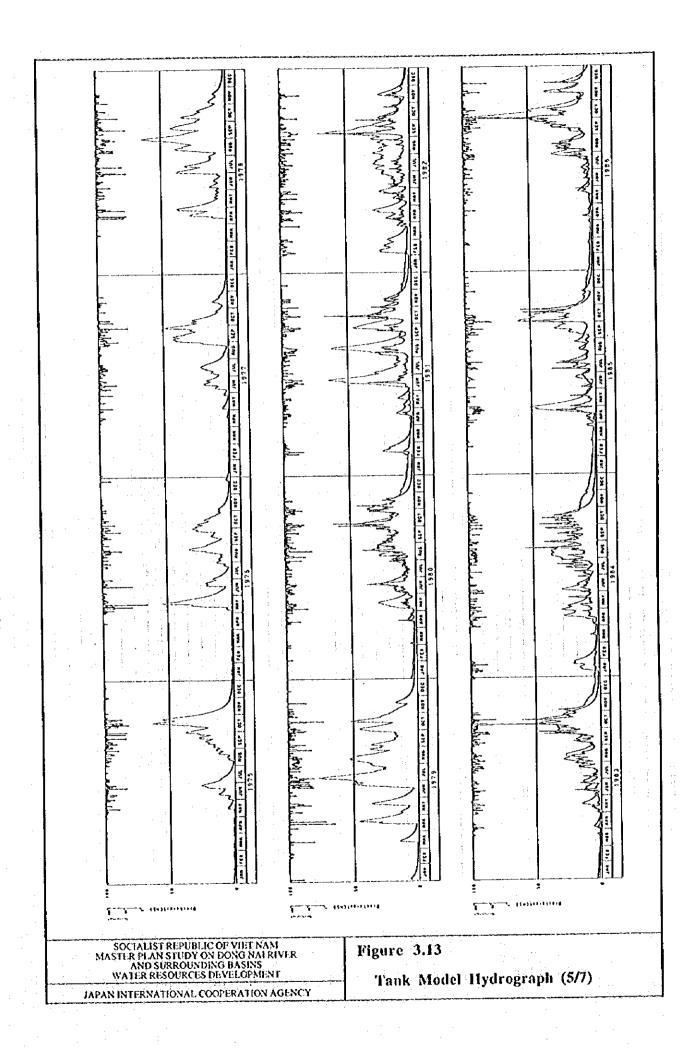

|                    | l     | l                |                   | l        | Į      | ì       |

SOCIALIST REPUBLIC OF VIET NAM-MASTER PLAN STUDY ON DONG NAI RIVER AND SURROUNDING BASINS WATER RESOURCES DEVELOIMENT

JAPAN INTERNATIONAL COOPERATION AGENCY

Figure 3.7

List of Water Level Stations in the Study Area







JAPAN INTERNATIONAL COOPERATION AGENCY

Flow Duration Curve at Hydrological Stations (1/4)







SOCIALIST REPUBLIC OF VIET NAM MASTER PLAN STUDY ON DONG NATRIVER AND SURROUNDING BASINS WATER RESOURCES DEVELOPMENT

JAPAN INTERNATIONAL COOPERATION AGENCY

Figure 3.9

Flow Duration Curve at Hydrological Stations (4/4)























CS: Coefficient of side hole

CB: Coefficient of bottom hole

HS; Height of site hole (mm)

WO: Initial water depth (mm)



















Figure 3.14

Storage Draft Curves (1/2)

SOCIALIST REPUBLIC OF VIET NAM MASTER PLAN STUDY ON DONG NAI RIVER AND SURROUNDING BASINS WATER RESOURCES DEVELOPMENT

JAPAN INTERNATIONAL COOPERATION AGENCY





Nondimensional draft rate

Ta Lai Gauging Station Qmean = 300.28 cms Catchment Area = 8850 km2 Annual Rainfall = 2130 mm



JAPAN INTERNATIONAL COOPERATION AGENCY

Figure 3.14

Storage Draft Curves (2/2)











| Type 1 (Period. A. | gust and September | 1978; August | 1983 |
|--------------------|--------------------|--------------|------|

|       | Station           | DH 3                 | Drt 6        | (ala           | In As | Ham Thuan | 11700     | Phy Den  | Cos/DN/LN | Thus Ko   | Fo Micing | Physic Help   |       | O*(Szigon) | 01(5):500