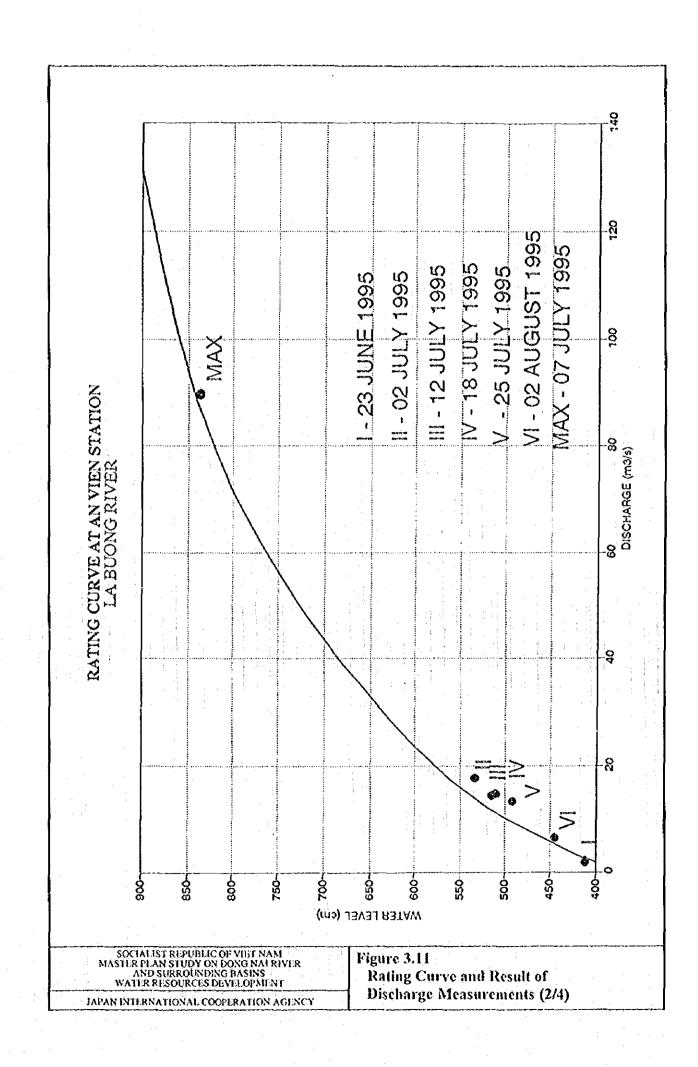

|                       |                                                |     |   |          |          |        |         |   |       |                    | l     | l                |                   | l        | Į      | ì       |

SOCIALIST REPUBLIC OF VIET NAM-MASTER PLAN STUDY ON DONG NAI RIVER AND SURROUNDING BASINS WATER RESOURCES DEVELOIMENT

JAPAN INTERNATIONAL COOPERATION AGENCY

Figure 3.7

List of Water Level Stations in the Study Area







JAPAN INTERNATIONAL COOPERATION AGENCY

Flow Duration Curve at Hydrological Stations (1/4)







SOCIALIST REPUBLIC OF VIET NAM MASTER PLAN STUDY ON DONG NATRIVER AND SURROUNDING BASINS WATER RESOURCES DEVELOPMENT

JAPAN INTERNATIONAL COOPERATION AGENCY

Figure 3.9

Flow Duration Curve at Hydrological Stations (4/4)























CS: Coefficient of side hole

CB: Coefficient of bottom hole

HS; Height of site hole (mm)

WO: Initial water depth (mm)



















Figure 3.14

Storage Draft Curves (1/2)

SOCIALIST REPUBLIC OF VIET NAM MASTER PLAN STUDY ON DONG NAI RIVER AND SURROUNDING BASINS WATER RESOURCES DEVELOPMENT

JAPAN INTERNATIONAL COOPERATION AGENCY





Nondimensional draft rate

Ta Lai Gauging Station Qmean = 300.28 cms Catchment Area = 8850 km2 Annual Rainfall = 2130 mm



JAPAN INTERNATIONAL COOPERATION AGENCY

Figure 3.14

Storage Draft Curves (2/2)











| Type 1 (Period. A. | gust and September | 1978; August | 1983 |
|--------------------|--------------------|--------------|------|

|       | Station           | DH 3                 | Drt 6        | (ala           | In As | Ham T