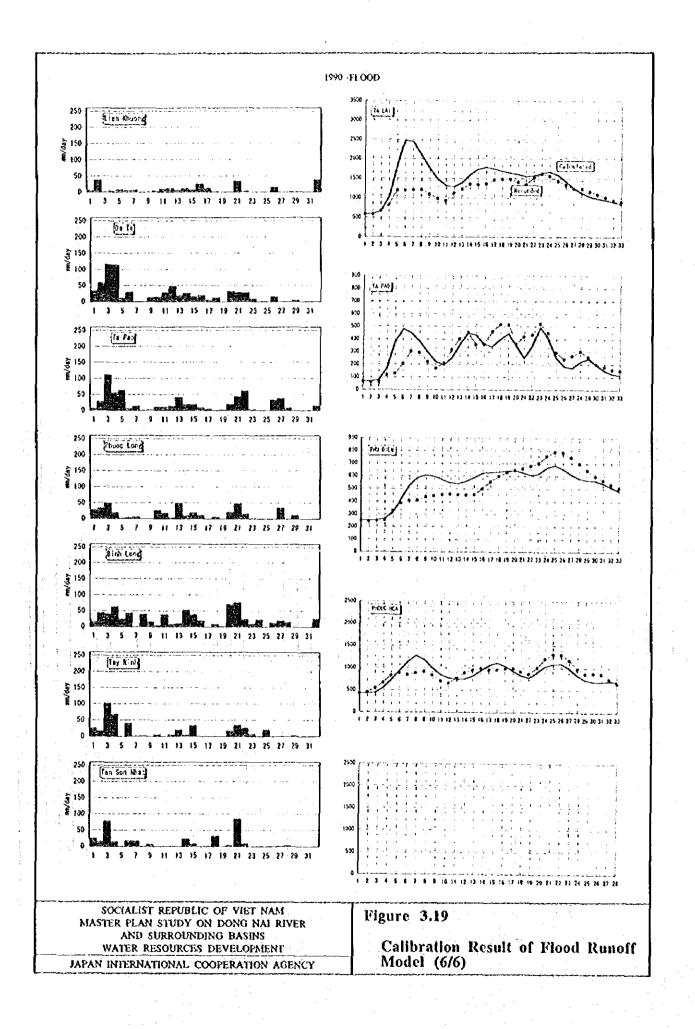

|       |             |               |         |           |           |                                       |                         | I              |
|     | Xantac                |             |                  |             | 0.092 |           |       | <del></del> | 0.866         |         |           |           | · · · · · · · · · · · · · · · · · · · |                         |                |
| 7   | Tot d                 | 1 00°C      | 1 000            | 1.000       | 1000  | 1 000     | 1 000 | 1000        | 1 000         | 1 000   | ₹ 000     | 1 000     | 1 000                                 | 1.000                   | 1000           |

JAPAN INTERNATIONAL COOPERATION AGENCY

Figure 3.18

Thiesen Polygon of Rainfall Stations for Flood Analysis (6/6)















## Design Discharge for Spillway

Specific Design Discharge for Spillway



Creager's C-values of Existing and Proosed Dams

| Dam              | A(km2)     | Q(m3/s)        | Q/A   | C     | Cave  | Стах  |
|------------------|------------|----------------|-------|-------|-------|-------|
| DONG NAI RIVER   | , a trines | 1 d /u/0) 2) 1 | 4/ n  | l     | 38.0  | 56. 2 |
|                  | 0220       | 6076           | 0.61  | 22.7  | 30. U | 50. 2 |
| D. N. #1         | 2778       | 6976           | 2.51  | 33.7  |       |       |
| D. N. #2         | 3115       | 8800           | 2.83  | 40.5  |       |       |
| D. N. #3         | 3586       | 8300           | 2.31  | 36. 2 | 1 , . |       |
| D. N. #4         | 3751       | 9100           | 2.43  | 39.0  | \$ .  |       |
| D. N.