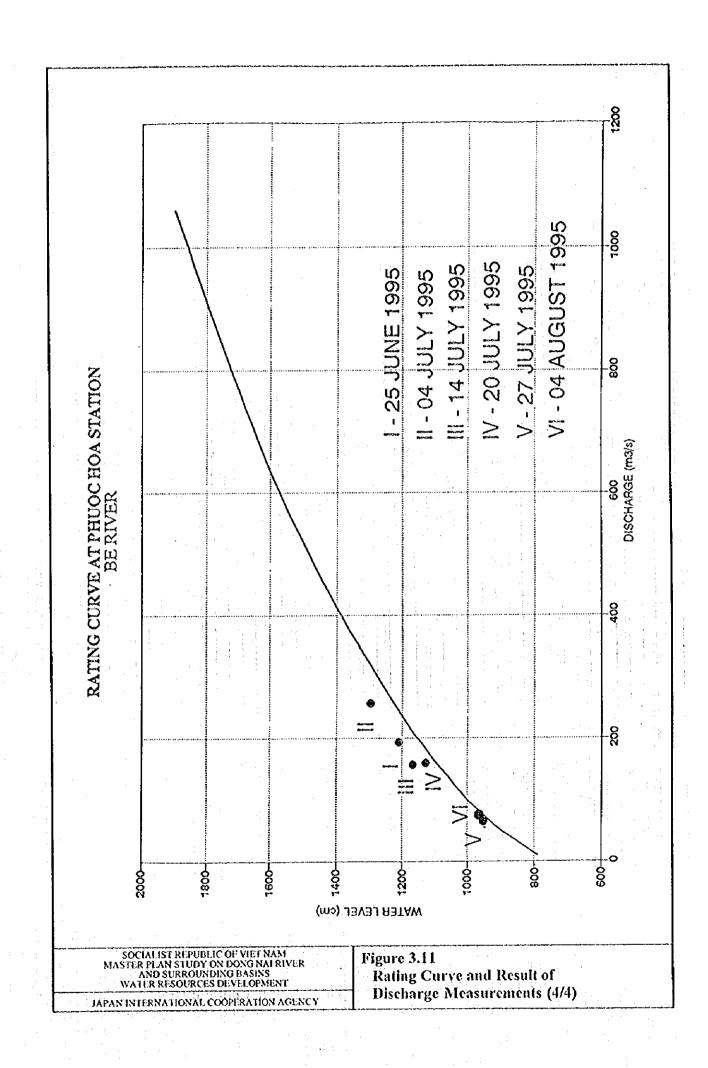

|                       |                                                |     |   |          |          |        |         |   |       |                    | l     | l                |                   | l        | Į      | ì       |

SOCIALIST REPUBLIC OF VIET NAM-MASTER PLAN STUDY ON DONG NAI RIVER AND SURROUNDING BASINS WATER RESOURCES DEVELOIMENT

JAPAN INTERNATIONAL COOPERATION AGENCY

Figure 3.7

List of Water Level Stations in the Study Area







JAPAN INTERNATIONAL COOPERATION AGENCY

Flow Duration Curve at Hydrological Stations (1/4)







SOCIALIST REPUBLIC OF VIET NAM MASTER PLAN STUDY ON DONG NATRIVER AND SURROUNDING BASINS WATER RESOURCES DEVELOPMENT

JAPAN INTERNATIONAL COOPERATION AGENCY

Figure 3.9

Flow Duration Curve at Hydrological Stations (4/4)























CS: Coefficient of side hole

CB: Coefficient of bottom hole

HS; Height of site hole (mm)

WO: Initial water depth (mm)



















Figure 3.14

Storage Draft Curves (1/2)

SOCIALIST REPUBLIC OF VIET NAM MASTER PLAN STUDY ON DONG NAI RIVER AND SURROUNDING BASINS WATER RESOURCES DEVELOPMENT

JAPAN INTERNATIONAL COOPERATION AGENCY





Nondimensional draft rate

Ta Lai Gauging Station Qmean = 300.28 cms Catchment Area = 8850 km2 Annual Rainfall = 2130 mm



JAPAN INTERNATIONAL COOPERATION AGENCY

Figure 3.14

Storage Draft Curves (2/2)











| Type 1 (Period. A. | gust and September | 1978; August | 1983 |
|--------------------|--------------------|--------------|------|

|       | Station           | DH 3                 | Drt 6        | (ala           | In As | Ham Thuan