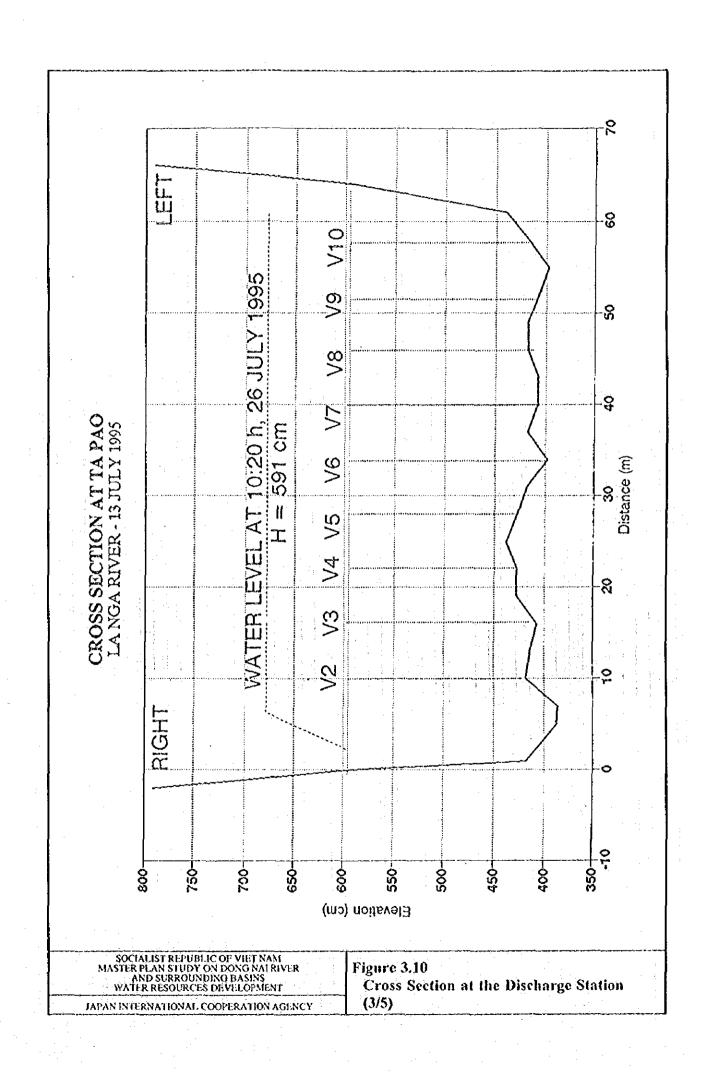

|                       |                                                |     |   |          |          |        |         |   |       |                    | l     | l                |                   | l        | Į      | ì       |

SOCIALIST REPUBLIC OF VIET NAM-MASTER PLAN STUDY ON DONG NAI RIVER AND SURROUNDING BASINS WATER RESOURCES DEVELOIMENT

JAPAN INTERNATIONAL COOPERATION AGENCY

Figure 3.7

List of Water Level Stations in the Study Area







JAPAN INTERNATIONAL COOPERATION AGENCY

Flow Duration Curve at Hydrological Stations (1/4)







SOCIALIST REPUBLIC OF VIET NAM MASTER PLAN STUDY ON DONG NATRIVER AND SURROUNDING BASINS WATER RESOURCES DEVELOPMENT

JAPAN INTERNATIONAL COOPERATION AGENCY

Figure 3.9

Flow Duration Curve at Hydrological Stations (4/4)























CS: Coefficient of side hole

CB: Coefficient of bottom hole

HS; Height of site hole (mm)

WO: Initial water depth (mm)



















Figure 3.14

Storage Draft Curves (1/2)

SOCIALIST REPUBLIC OF VIET NAM MASTER PLAN STUDY ON DONG NAI RIVER AND SURROUNDING BASINS WATER RESOURCES DEVELOPMENT

JAPAN INTERNATIONAL COOPERATION AGENCY





Nondimensional draft rate

Ta Lai Gauging Station Qmean = 300.28 cms Catchment Area = 8850 km2 Annual Rainfall = 2130 mm



JAPAN INTERNATIONAL COOPERATION AGENCY

Figure 3.14

Storage Draft Curves (2/2)











| Type 1 (Period. A. | gust and September | 1978; August | 1983 |
|--------------------|--------------------|--------------|------|

|       | Station           | DH 3                 | Drt 6        | (ala           | In As