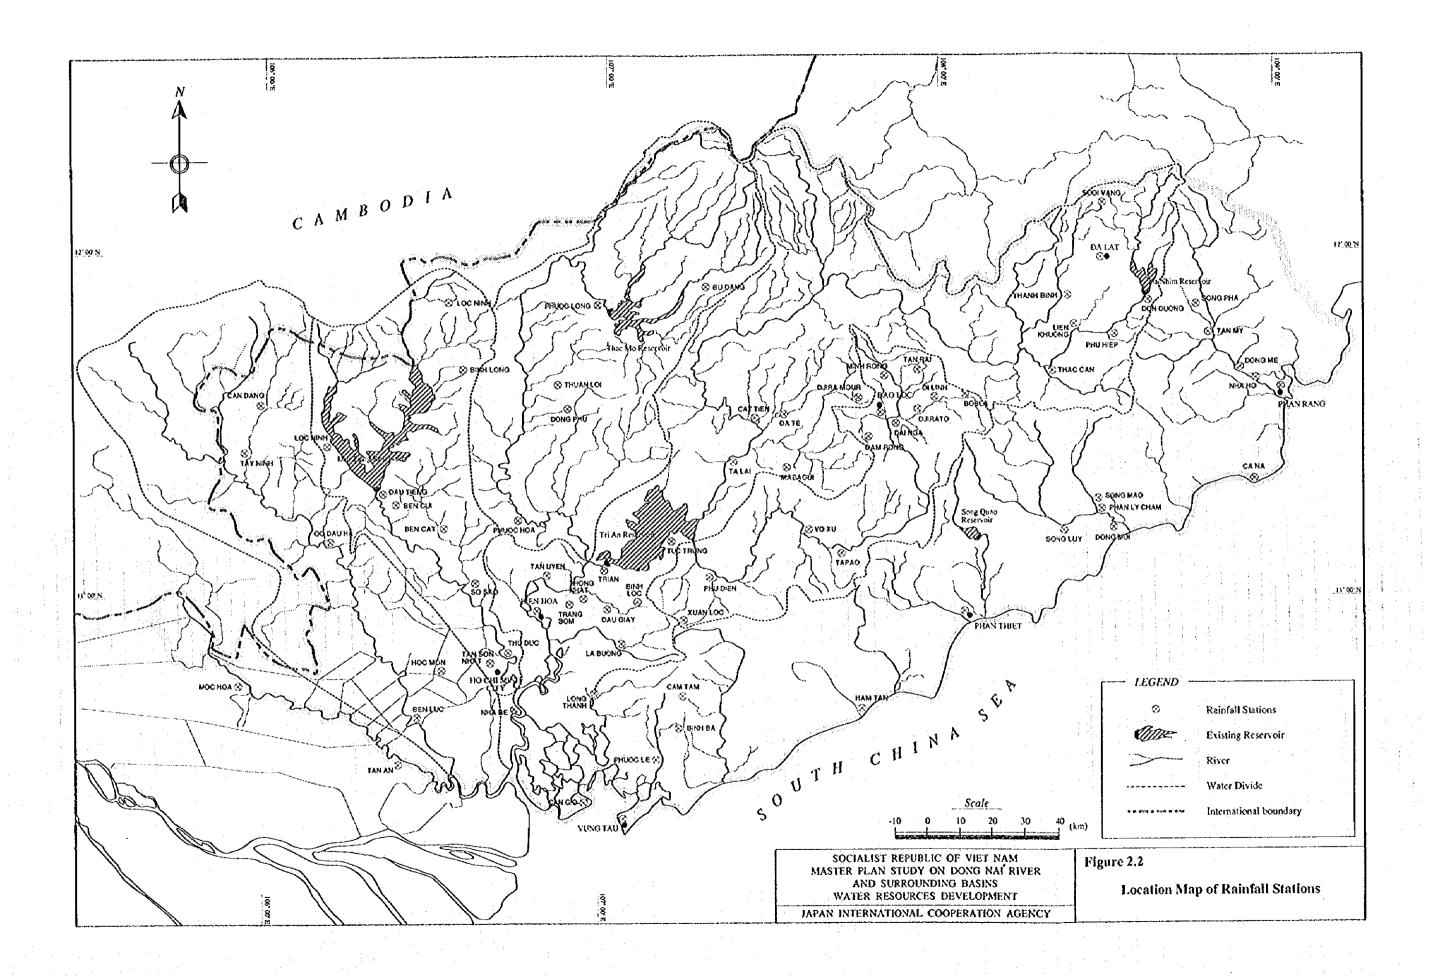

## **FIGURES**







| Micro of Station   Chapting   C   | (Co)        |   |