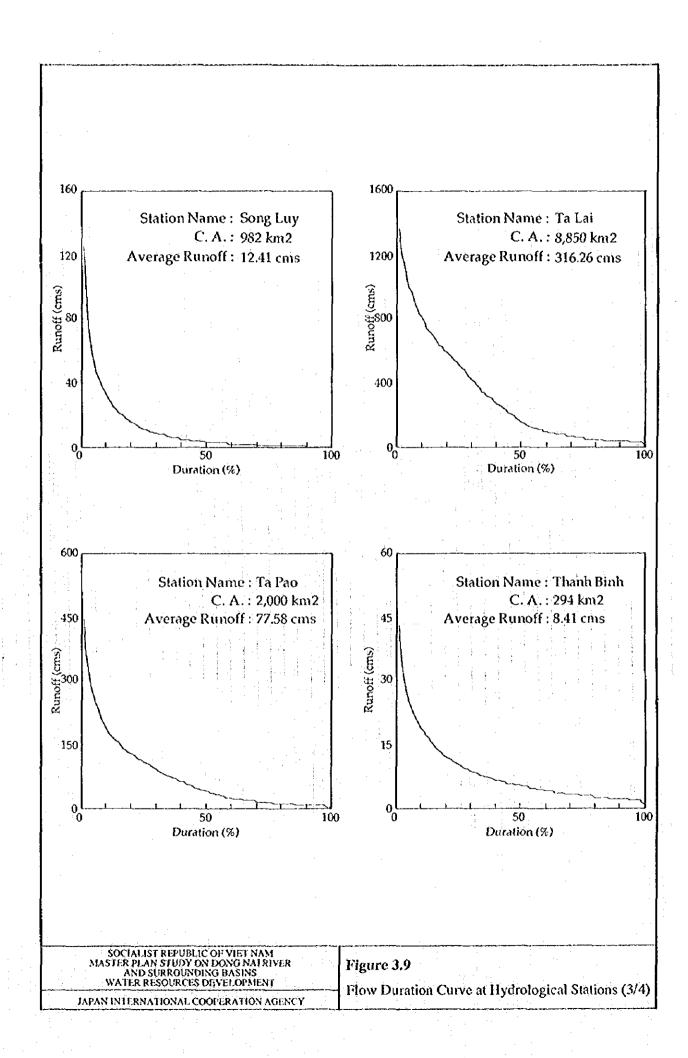

|     |   |          |          |        |         | _ |       |                    |       | -                | —                 |          |        | ·       |
|          |                                     |                       |                                                |     |   |          |          |        |         |   |       |                    | l     | l                |                   | l        | Į      | ì       |

SOCIALIST REPUBLIC OF VIET NAM-MASTER PLAN STUDY ON DONG NAI RIVER AND SURROUNDING BASINS WATER RESOURCES DEVELOIMENT

JAPAN INTERNATIONAL COOPERATION AGENCY

Figure 3.7

List of Water Level Stations in the Study Area







JAPAN INTERNATIONAL COOPERATION AGENCY

Flow Duration Curve at Hydrological Stations (1/4)







SOCIALIST REPUBLIC OF VIET NAM MASTER PLAN STUDY ON DONG NATRIVER AND SURROUNDING BASINS WATER RESOURCES DEVELOPMENT

JAPAN INTERNATIONAL COOPERATION AGENCY

Figure 3.9

Flow Duration Curve at Hydrological Stations (4/4)























CS: Coefficient of side hole

CB: Coefficient of bottom hole

HS; Height of site hole (mm)

WO: Initial water depth (mm)



















Figure 3.14

Storage Draft Curves (1/2)

SOCIALIST REPUBLIC OF VIET NAM MASTER PLAN STUDY ON DONG NAI RIVER AND SURROUNDING BASINS WATER RESOURCES DEVELOPMENT

JAPAN INTERNATIONAL COOPERATION AGENCY





Nondimensional draft rate

Ta Lai Gauging Station Qmean = 300.28 cms Catchment Area = 8850 km2 Annual Rainfall = 2130 mm



JAPAN INTERNATIONAL COOPERATION AGENCY

Figure 3.14

Storage Draft Curves (2/2)