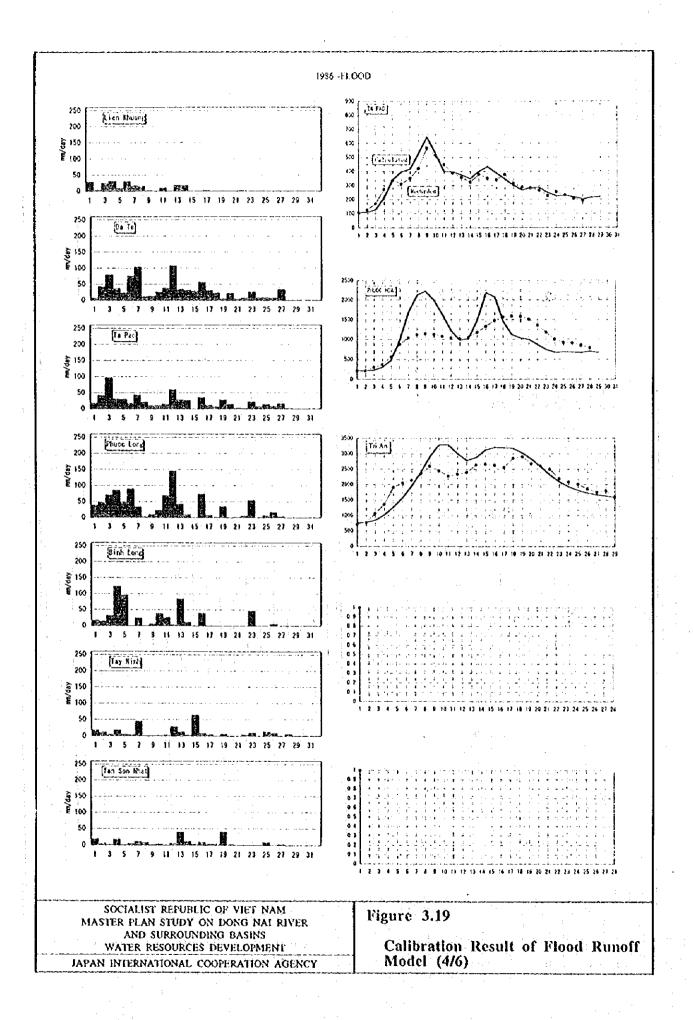

|           |       |             |               |         |           |           |                                       |                         | I              |
|     | Xantac                |             |                  |             | 0.092 |           |       | <del></del> | 0.866         |         |           |           | · · · · · · · · · · · · · · · · · · · |                         |                |
| 7   | Tot d                 | 1 00°C      | 1 000            | 1.000       | 1000  | 1 000     | 1 000 | 1000        | 1 000         | 1 000   | ₹ 000     | 1 000     | 1 000                                 | 1.000                   | 1000           |

JAPAN INTERNATIONAL COOPERATION AGENCY

Figure 3.18

Thiesen Polygon of Rainfall Stations for Flood Analysis (6/6)















## Design Discharge for Spillway

Specific Design Discharge for Spillway



Creager's C-values of Existing and Proosed Dams

| Dam              | A(km2)     | Q(m3/s)        | Q/A   | C     | Cave  | Стах  |
|------------------|------------|----------------|-------|-------|-------|-------|
| DONG NAI RIVER   | , a trines | 1 d /u/0) 2) 1 | 4/ n  | l     | 38.0  | 56. 2 |
|                  | 0220       | 6076           | 0.61  | 22.7  | 30. U | 50. 2 |
| D. N. #1         | 2778       | 6976           | 2.51  | 33.7  |       |       |
| D. N. #2         | 3115       | 8800           | 2.83  | 40.5  |       |       |
| D. N. #3         | 3586       | 8300           | 2.31  | 36. 2 | 1 , . |       |
| D. N. #4         | 3751       | 9100           | 2.43  | 39.0  | \$ .  |       |
| D