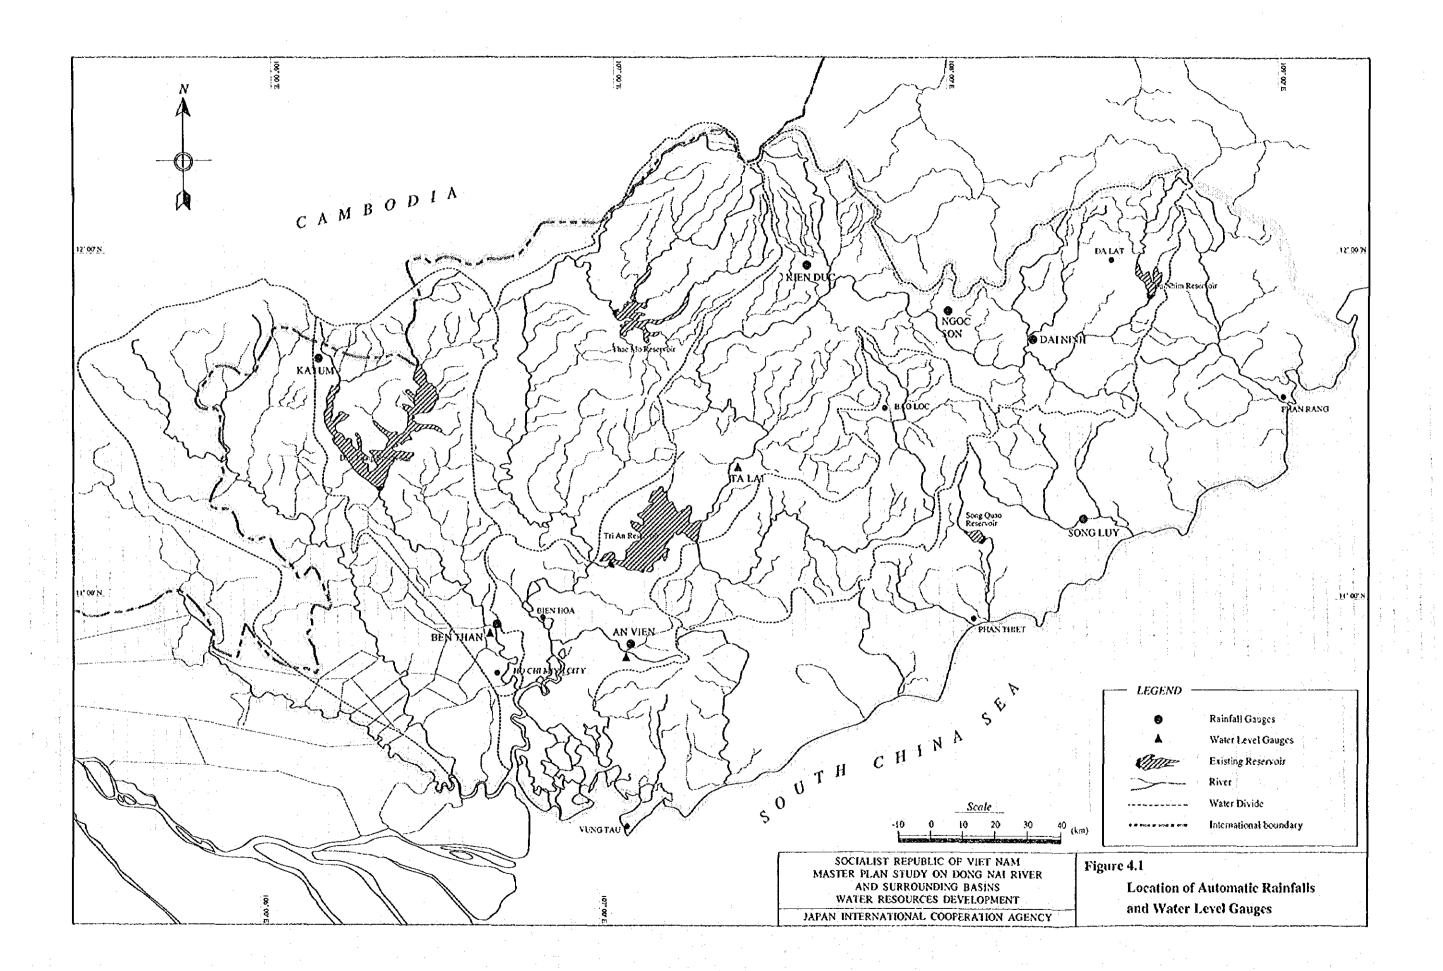

n/Saige |      |        |       |  |  |  |  |
| (m, MSL)    | (hr)                  | (%)  | (hr)   | (1/2) |  |  |  |  |
| 2.0 or more | 0                     | اه   | Ö      | 0     |  |  |  |  |
| 1.5 to 2.0  | 2                     | ol   | 0      | 0     |  |  |  |  |
| 1.0 to 1.5  | 449                   | 5    | 725    | 8     |  |  |  |  |
| 0.5 to 1.0  | 2, 593                | 30]  | 3,726  | 42    |  |  |  |  |
| 0.0 to 0.5  | 4, 942                | . 56 | 5, 702 | 65    |  |  |  |  |
| -3.0 to 0.0 | 8, 784                | 100  | 8,784  | 100   |  |  |  |  |

Tide Level and Duration

SOCIALIST REPUBLIC OF VIET NAM
MASTER PLAN STUDY ON DONG NAI RIVER
AND SURROUNDING BASINS
WATER RESOURCES DEVELOPMENT
JAPAN INTERNATIONAL COOPERATION AGENCY

Figure 3.26

Tide Level and Duration





SOCIALIST REPUBLIC OF VIET NAM
MASTER PLAN STUDY ON DONG NAI RIVER
AND SURROUNDING BASINS
WATER RESOURCES DEVELOPMENT
JAPAN INTERNATIONAL COOPERATION AGENCY

Figure 4.2

Installed Automatic Water Level Stations





A,