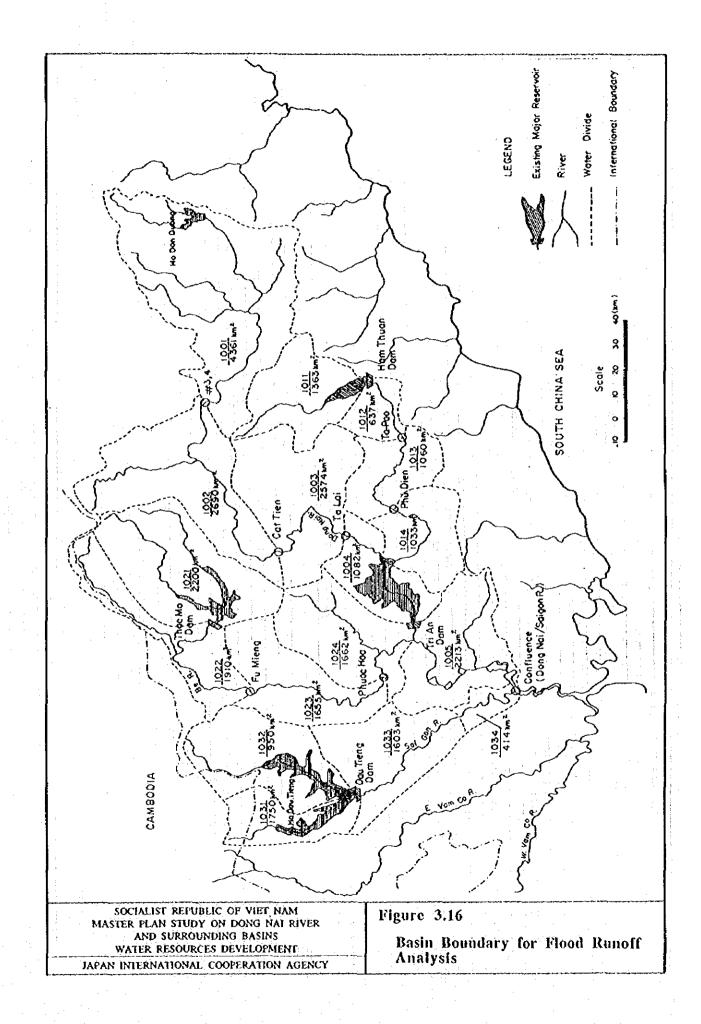

SOCIALIST REPUBLIC OF VIET NAM MASTER PLAN STUDY ON DONG NATRIVER AND SURROUNDING BASINS WATER RESOURCES DEVELOPMENT

JAPAN INTERNATIONAL COOPERATION AGENCY

Figure 3.9

Flow Duration Curve at Hydrological Stations (4/4)























CS: Coefficient of side hole

CB: Coefficient of bottom hole

HS; Height of site hole (mm)

WO: Initial water depth (mm)



















Figure 3.14

Storage Draft Curves (1/2)

SOCIALIST REPUBLIC OF VIET NAM MASTER PLAN STUDY ON DONG NAI RIVER AND SURROUNDING BASINS WATER RESOURCES DEVELOPMENT

JAPAN INTERNATIONAL COOPERATION AGENCY





Nondimensional draft rate

Ta Lai Gauging Station Qmean = 300.28 cms Catchment Area = 8850 km2 Annual Rainfall = 2130 mm



JAPAN INTERNATIONAL COOPERATION AGENCY

Figure 3.14

Storage Draft Curves (2/2)











| Type 1 (Period. A. | gust and September | 1978; August | 1983 |
|--------------------|--------------------|--------------|------|

|       | Station           | DH 3                 | Drt 6        | (ala           | In As | Ham Thuan | 11700     | Phy Den  | Cos/DN/LN | Thus Ko   | Fo Micing | Physic Help   |       | O*(Szigon) | 01(5):500                              |
|-------|-------------------|----------------------|--------------|----------------|-------|-----------|-----------|----------|-----------|-----------|-----------|---------------|-------|------------|----------------------------------------|
|       | Bao toc           | 0 009                | 0 29 3       | 0 143          |       | 0.699     | 0 063     |          |           |           |           |