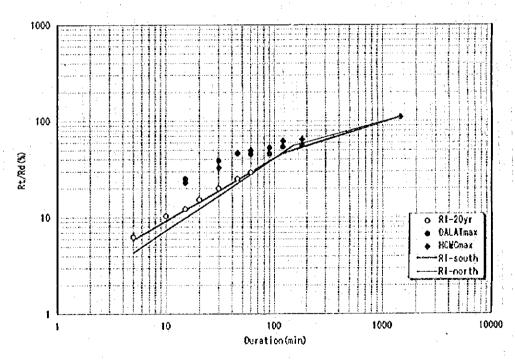

|          |

Note Bound: Following stations are located at the same site with differerent name by different regime

Binh Duong - Thu Dau Mot - Phu Cuong

An Loc - Binh Loc Binh Long - Chon Thanh

Da Ampi - Dai Nga

SOCIALIST REPUBLIC OF VIET NAM MASTER PLAN STUDY ON DONG NAI RIVER AND SURROUNDING BASINS WATER RESOURCES DEVELOPMENT

JAPAN INTERNATIONAL COOPERATION AGENCY

Figure 2.3

Duration of Record at Rainfall Gauging Stations (2/2)













Percentage of I-hr Rainfall (Rt) to Daily Rainfall (Rd)



SOCIALIST REPUBLIC OF VIET NAM
MASTER PLAN STUDY ON DONG NAI RIVER
AND SURROUNDING BASINS
WATER RESOURCES DEVELOPMENT
JAPAN INTERNATIONAL COOPERATION AGENCY

Figure 3.1

Rainfall Intensity for the Short Duration





SOCIALIST REPUBLIC OF VIET NAM MASTER PLAN STUDY ON DONG NAI RIVER AND SURROUNDING BASINS WATER RESOURCES DEVELOPMENT

Rainy Day Rainfall

Figure 3.3

JAPAN INTERNATIONAL COOPERATION AGENCY



|                       |             |                   |                               |       |   |       |     |   | 1   |      |   |   |     |               |                       |                          |                                       |              |