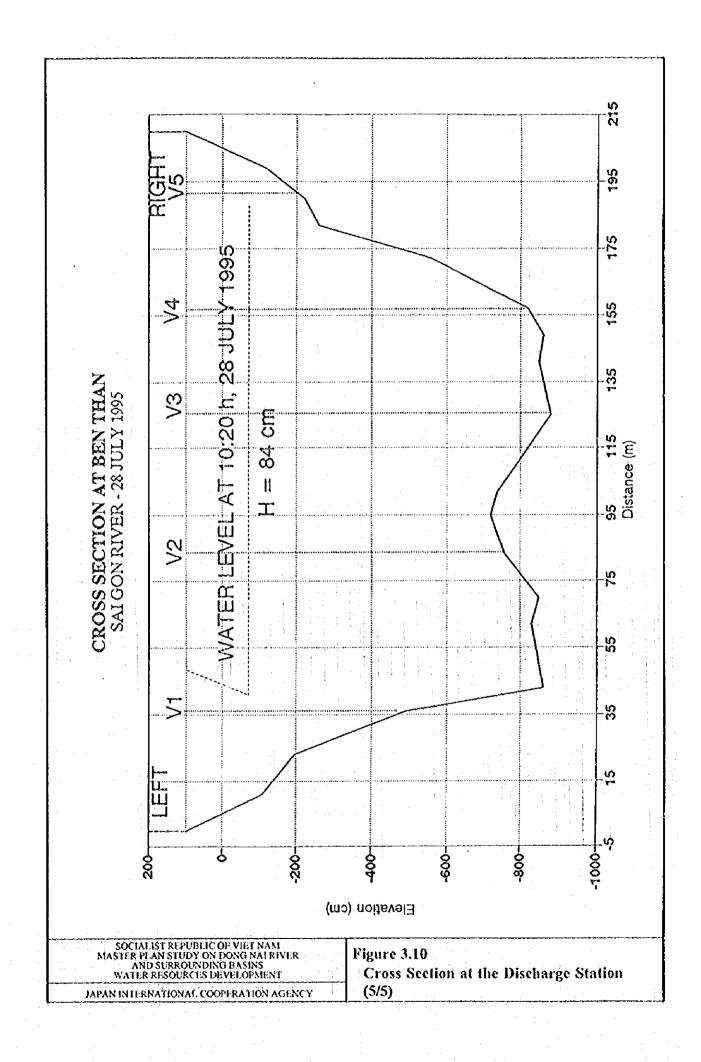

|                       |                                                |     |   |          |          |        |         |   |       |                    | l     | l                |                   | l        | Į      | ì       |

SOCIALIST REPUBLIC OF VIET NAM-MASTER PLAN STUDY ON DONG NAI RIVER AND SURROUNDING BASINS WATER RESOURCES DEVELOIMENT

JAPAN INTERNATIONAL COOPERATION AGENCY

Figure 3.7

List of Water Level Stations in the Study Area







JAPAN INTERNATIONAL COOPERATION AGENCY

Flow Duration Curve at Hydrological Stations (1/4)







SOCIALIST REPUBLIC OF VIET NAM MASTER PLAN STUDY ON DONG NATRIVER AND SURROUNDING BASINS WATER RESOURCES DEVELOPMENT

JAPAN INTERNATIONAL COOPERATION AGENCY

Figure 3.9

Flow Duration Curve at Hydrological Stations (4/4)























CS: Coefficient of side hole

CB: Coefficient of bottom hole

HS; Height of site hole (mm)

WO: Initial water depth (mm)



















Figure 3.14

Storage Draft Curves (1/2)

SOCIALIST REPUBLIC OF VIET NAM MASTER PLAN STUDY ON DONG NAI RIVER AND SURROUNDING BASINS WATER RESOURCES DEVELOPMENT

JAPAN INTERNATIONAL COOPERATION AGENCY





Nondimensional draft rate

Ta Lai Gauging Station Qmean = 300.28 cms Catchment Area = 8850 km2 Annual Rainfall = 2130 mm



JAPAN INTERNATIONAL COOPERATION AGENCY

Figure 3.14

Storage Draft Curves (2/2)











| Type 1 (Period. A. | gust and September | 1978; August | 1983 |
|--------------------|--------------------|--------------|------|

|       | Station           | DH 3                 | Drt 6        | (ala           | In As | H