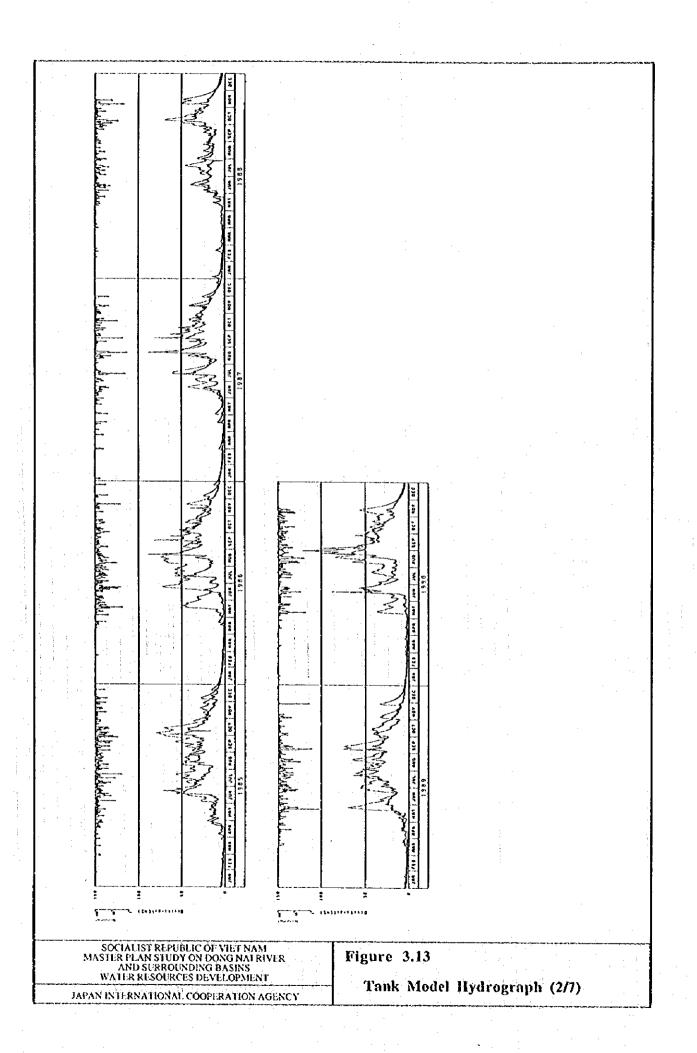

|       |                    | l     | l                |                   | l        | Į      | ì       |

SOCIALIST REPUBLIC OF VIET NAM-MASTER PLAN STUDY ON DONG NAI RIVER AND SURROUNDING BASINS WATER RESOURCES DEVELOIMENT

JAPAN INTERNATIONAL COOPERATION AGENCY

Figure 3.7

List of Water Level Stations in the Study Area







JAPAN INTERNATIONAL COOPERATION AGENCY

Flow Duration Curve at Hydrological Stations (1/4)







SOCIALIST REPUBLIC OF VIET NAM MASTER PLAN STUDY ON DONG NATRIVER AND SURROUNDING BASINS WATER RESOURCES DEVELOPMENT

JAPAN INTERNATIONAL COOPERATION AGENCY

Figure 3.9

Flow Duration Curve at Hydrological Stations (4/4)























CS: Coefficient of side hole

CB: Coefficient of bottom hole

HS; Height of site hole (mm)

WO: Initial water depth (mm)



















Figure 3.14

Storage Draft Curves (1/2)

SOCIALIST REPUBLIC OF VIET NAM MASTER PLAN STUDY ON DONG NAI RIVER AND SURROUNDING BASINS WATER RESOURCES DEVELOPMENT

JAPAN INTERNATIONAL COOPERATION AGENCY





Nondimensional draft rate

Ta Lai Gauging Station Qmean = 300.28 cms Catchment Area = 8850 km2 Annual Rainfall = 2130 mm



JAPAN INTERNATIONAL COOPERATION AGENCY

Figure 3.14

Storage Draft Curves (2/2)











| Type 1 (Period. A. | gust and September | 1978; August | 1983 |
|--------------------|--------------------|--------------|------|

|       | Station           | DH 3                 | Drt 6        | (ala           | In As | Ham Thuan | 11700     | Phy Den  | Cos/DN/LN | Thus Ko   | Fo Micing | Physic Help   |       | O*(Szigon) | 01(5):500