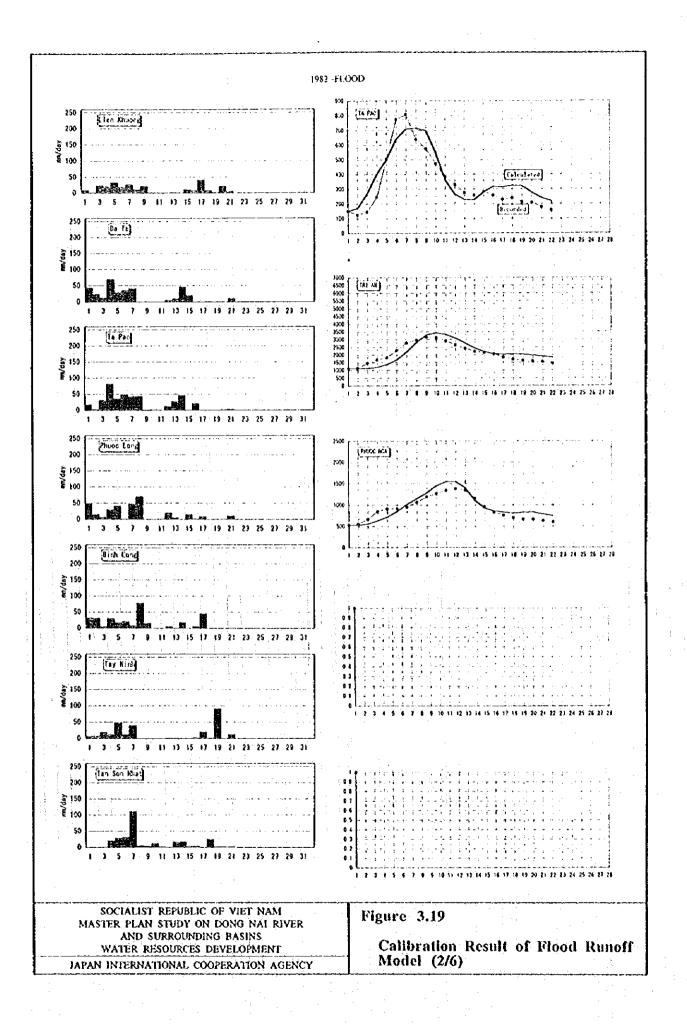

|           |       |             |               |         |           |           |                                       |                         | I              |
|     | Xantac                |             |                  |             | 0.092 |           |       | <del></del> | 0.866         |         |           |           | · · · · · · · · · · · · · · · · · · · |                         |                |
| 7   | Tot d                 | 1 00°C      | 1 000            | 1.000       | 1000  | 1 000     | 1 000 | 1000        | 1 000         | 1 000   | ₹ 000     | 1 000     | 1 000                                 | 1.000                   | 1000           |

JAPAN INTERNATIONAL COOPERATION AGENCY

Figure 3.18

Thiesen Polygon of Rainfall Stations for Flood Analysis (6/6)















## Design Discharge for Spillway

Specific Design Discharge for Spillway



Creager's C-values of Existing and Proosed Dams

| Dam              | A(km2)     | Q(m3/s)        | Q/A   | C     | Cave  | Стах  |
|------------------|------------|----------------|-------|-------|-------|-------|
| DONG NAI RIVER   | , a trines | 1 d /u/0) 2) 1 | 4/ n  | l     | 38.0  | 56. 2 |
|                  | 0220       | 6076           | 0.61  | 22.7  | 30. U | 50. 2 |
| D. N. #1         | 2778       | 6976           | 2.51  | 33.7  |       |       |
| D. N. #2         | 3115       | 8800           | 2.83  | 40.5  |       |       |
| D. N. #3         | 3586       | 8300           | 2.31  | 36. 2 | 1 , . |       |
| D. N. #4         | 3751       | 9100           | 2.43  | 39.0  | \$ .  |       |