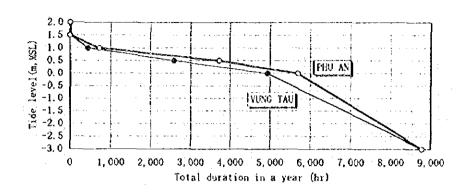

41 | -1.39 | 1.41 | -1.19 | 1.31 | 1.39  | 1.37    | -1.35 | 1.41         | -1.39 |
| Nov     | 1.51    | -1.59 | 1.41 | -1.49 | 1.41 | -1.49 | 1.41 | -1.49 | 1.41 | -1.49 | . 1.43  | -1.51 | 1.51         | -1.59 |
| Dec     | 1.51    | -1.69 | 1.41 | -1.59 | 1.41 | -1.59 | 1.41 | -1.69 | 1.51 | -1.69 | 1.45    | -1.65 | 1.51         | -1.69 |
| Average | 1.19    | -1.71 | 1.19 | -1.63 | 1.19 | -1.61 | 1.16 | -1.62 | 1.18 | -1.64 | 1.18    | -1.64 | 1.19         | -1.71 |

Averge of rainy months (May-Sep): 1.13 -1.72

Note: Tide in MSL-datum = (Tide table value)-2.59m for Saigon Port/Phu An

SOCIALIST REPUBLIC OF VIET NAM
MASTER PLAN STUDY ON DONG NAI RIVER
AND SURROUNDING BASINS
WATER RESOURCES DEVELOPMENT

JAPAN INTERNATIONAL COOPERATION AGENCY

Figure 3.24

Predicted Mean Tide Level







|             | Tide in               | 1992 |        |       |  |  |  |  |
|-------------|-----------------------|------|--------|-------|--|--|--|--|
| Elevation   | Tide level-duration   |      |        |       |  |  |  |  |
|             | Yung Tau Phu An/Saige |      |        |       |  |  |  |  |
| (m, MSL)    | (hr)                  | (%)  | (hr)   | (1/2) |  |  |  |  |
| 2.0 or more | 0                     | اه   | Ö      | 0     |  |  |  |  |
| 1.5 to 2.0  | 2                     | ol   | 0      | 0     |  |  |  |  |
| 1.0 to 1.5  | 449                   | 5    | 725    | 8     |  |  |  |  |
| 0.5 to 1.0  | 2, 593                | 30]  | 3,726  | 42    |  |  |  |  |
| 0.0 to 0.5  | 4, 942                | . 56 | 5, 702 | 65    |  |  |  |  |
| -3.0 to 0.0 | 8, 784