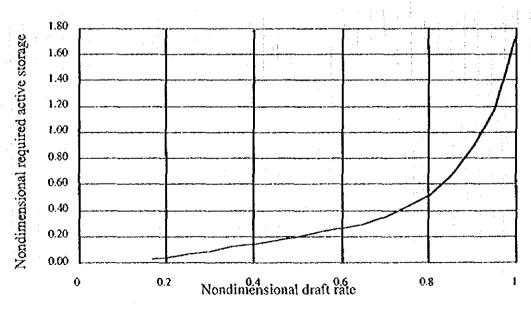

TERNATIONAL COOPERATION AGENCY

Flow Duration Curve at Hydrological Stations (1/4)







SOCIALIST REPUBLIC OF VIET NAM MASTER PLAN STUDY ON DONG NATRIVER AND SURROUNDING BASINS WATER RESOURCES DEVELOPMENT

JAPAN INTERNATIONAL COOPERATION AGENCY

Figure 3.9

Flow Duration Curve at Hydrological Stations (4/4)























CS: Coefficient of side hole

CB: Coefficient of bottom hole

HS; Height of site hole (mm)

WO: Initial water depth (mm)



















Figure 3.14

Storage Draft Curves (1/2)

SOCIALIST REPUBLIC OF VIET NAM MASTER PLAN STUDY ON DONG NAI RIVER AND SURROUNDING BASINS WATER RESOURCES DEVELOPMENT

JAPAN INTERNATIONAL COOPERATION AGENCY





Nondimensional draft rate

Ta Lai Gauging Station Qmean = 300.28 cms Catchment Area = 8850 km2 Annual Rainfall = 2130 mm



JAPAN INTERNATIONAL COOPERATION AGENCY

Figure 3.14

Storage Draft Curves (2/2)











| Type 1 (Period. A. | gust and September | 1978; August | 1983 |
|--------------------|--------------------|--------------|------|

|       | Station           | DH 3                 | Drt 6        | (ala           | In As | Ham Thuan | 11700     | Phy Den  | Cos/DN/LN | Thus Ko   | Fo Micing | Physic Help   |       | O*(Szigon) | 01(5):500                              |
|-------|-------------------|----------------------|--------------|----------------|-------|-----------|-----------|----------|-----------|-----------|-----------|---------------|-------|------------|----------------------------------------|
|       | Bao toc           | 0 009                | 0 29 3       | 0 143          |