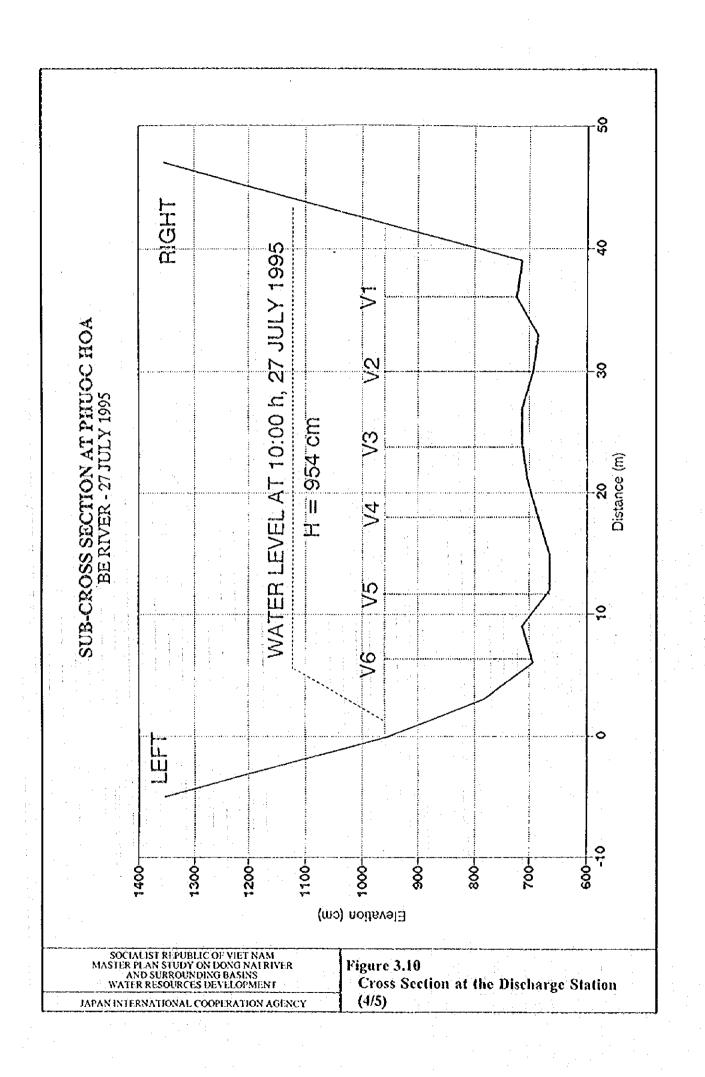

|                       |                                                |     |   |          |          |        |         |   |       |                    | l     | l                |                   | l        | Į      | ì       |

SOCIALIST REPUBLIC OF VIET NAM-MASTER PLAN STUDY ON DONG NAI RIVER AND SURROUNDING BASINS WATER RESOURCES DEVELOIMENT

JAPAN INTERNATIONAL COOPERATION AGENCY

Figure 3.7

List of Water Level Stations in the Study Area







JAPAN INTERNATIONAL COOPERATION AGENCY

Flow Duration Curve at Hydrological Stations (1/4)







SOCIALIST REPUBLIC OF VIET NAM MASTER PLAN STUDY ON DONG NATRIVER AND SURROUNDING BASINS WATER RESOURCES DEVELOPMENT

JAPAN INTERNATIONAL COOPERATION AGENCY

Figure 3.9

Flow Duration Curve at Hydrological Stations (4/4)























CS: Coefficient of side hole

CB: Coefficient of bottom hole

HS; Height of site hole (mm)

WO: Initial water depth (mm)



















Figure 3.14

Storage Draft Curves (1/2)

SOCIALIST REPUBLIC OF VIET NAM MASTER PLAN STUDY ON DONG NAI RIVER AND SURROUNDING BASINS WATER RESOURCES DEVELOPMENT

JAPAN INTERNATIONAL COOPERATION AGENCY





Nondimensional draft rate

Ta Lai Gauging Station Qmean = 300.28 cms Catchment Area = 8850 km2 Annual Rainfall = 2130 mm



JAPAN INTERNATIONAL COOPERATION AGENCY

Figure 3.14

Storage Draft Curves (2/2)











| Type 1 (Period. A. | gust and September | 1978; August | 1983 |
|--------------------|--------------------|--------------|------|

|       | Station           | DH 3                 | Drt 6        | (ala           | In As |