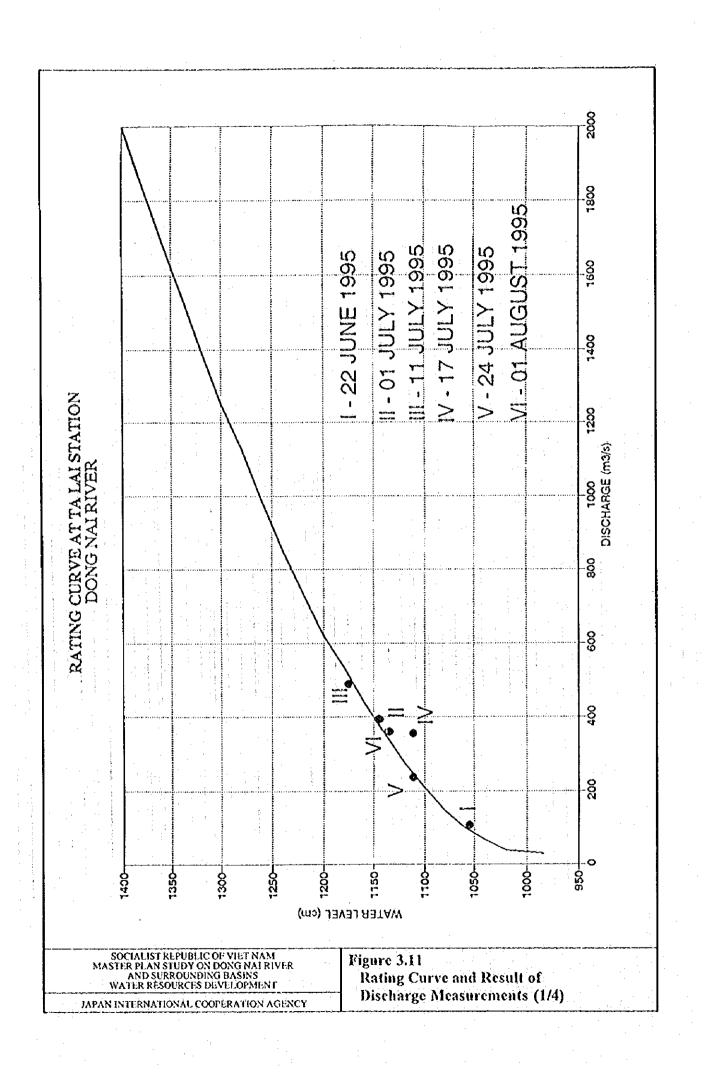

|                       |                                                |     |   |          |          |        |         |   |       |                    | l     | l                |                   | l        | Į      | ì       |

SOCIALIST REPUBLIC OF VIET NAM-MASTER PLAN STUDY ON DONG NAI RIVER AND SURROUNDING BASINS WATER RESOURCES DEVELOIMENT

JAPAN INTERNATIONAL COOPERATION AGENCY

Figure 3.7

List of Water Level Stations in the Study Area







JAPAN INTERNATIONAL COOPERATION AGENCY

Flow Duration Curve at Hydrological Stations (1/4)







SOCIALIST REPUBLIC OF VIET NAM MASTER PLAN STUDY ON DONG NATRIVER AND SURROUNDING BASINS WATER RESOURCES DEVELOPMENT

JAPAN INTERNATIONAL COOPERATION AGENCY

Figure 3.9

Flow Duration Curve at Hydrological Stations (4/4)























CS: Coefficient of side hole

CB: Coefficient of bottom hole

HS; Height of site hole (mm)

WO: Initial water depth (mm)



















Figure 3.14

Storage Draft Curves (1/2)

SOCIALIST REPUBLIC OF VIET NAM MASTER PLAN STUDY ON DONG NAI RIVER AND SURROUNDING BASINS WATER RESOURCES DEVELOPMENT

JAPAN INTERNATIONAL COOPERATION AGENCY





Nondimensional draft rate

Ta Lai Gauging Station Qmean = 300.28 cms Catchment Area = 8850 km2 Annual Rainfall = 2130 mm



JAPAN INTERNATIONAL COOPERATION AGENCY

Figure 3.14

Storage Draft Curves (2/2)











| Type 1 (Period. A. | gust and September | 1978; August | 1983 |
|--------------------|--------------------|--------------|------|

|       | Station           | DH 3                 | Drt 6        | (ala           | In As | Ham