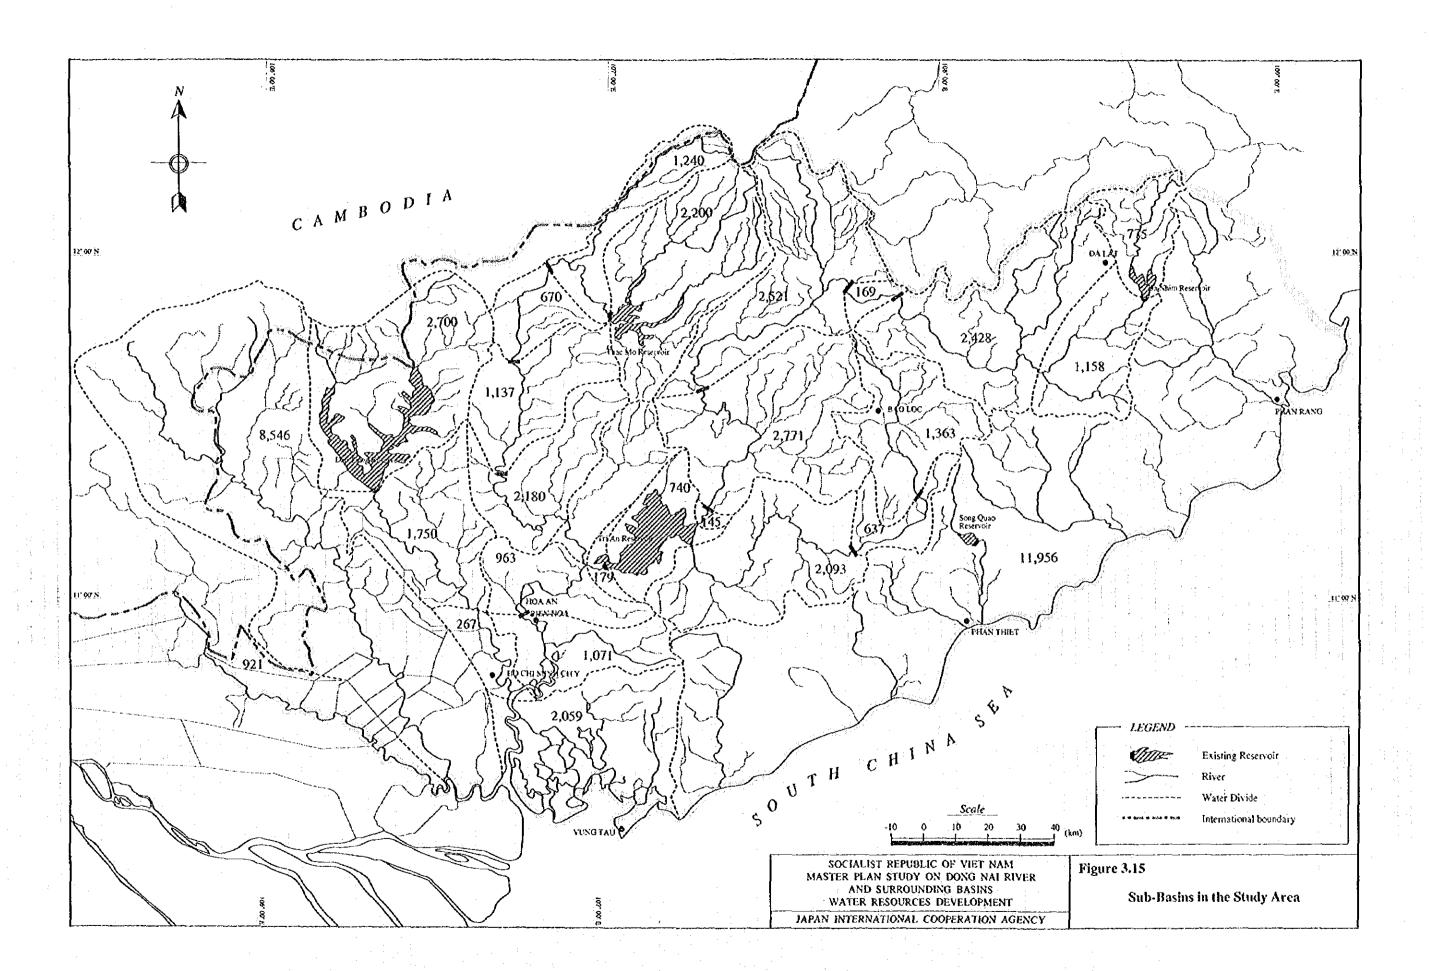

SOCIALIST REPUBLIC OF VIET NAM MASTER PLAN STUDY ON DONG NATRIVER AND SURROUNDING BASINS WATER RESOURCES DEVELOPMENT

JAPAN INTERNATIONAL COOPERATION AGENCY

Figure 3.9

Flow Duration Curve at Hydrological Stations (4/4)























CS: Coefficient of side hole

CB: Coefficient of bottom hole

HS; Height of site hole (mm)

WO: Initial water depth (mm)



















Figure 3.14

Storage Draft Curves (1/2)

SOCIALIST REPUBLIC OF VIET NAM MASTER PLAN STUDY ON DONG NAI RIVER AND SURROUNDING BASINS WATER RESOURCES DEVELOPMENT

JAPAN INTERNATIONAL COOPERATION AGENCY





Nondimensional draft rate

Ta Lai Gauging Station Qmean = 300.28 cms Catchment Area = 8850 km2 Annual Rainfall = 2130 mm



JAPAN INTERNATIONAL COOPERATION AGENCY

Figure 3.14

Storage Draft Curves (2/2)











| Type 1 (Period. A. | gust and September | 1978; August | 1983 |
|--------------------|--------------------|--------------|------|

|       | Station           | DH 3                 | Drt 6        | (ala           | In As | Ham Thuan | 11700     | Phy Den  | Cos/DN/LN | Thus Ko   | Fo Micing | Physic Help   |       | O*(Szigon) | 01(5):500                              |
|-------|-------------------|----------------------|--------------|----------------|-------|-----------|-----------|----------|-----------|-----------|-----------|---------------|-------|------------|----------------------------------------|
|       | Bao toc           | 0 009                | 0 29 3       | 0 143          |       | 0.699     | 0 063     |          |           |           |           |