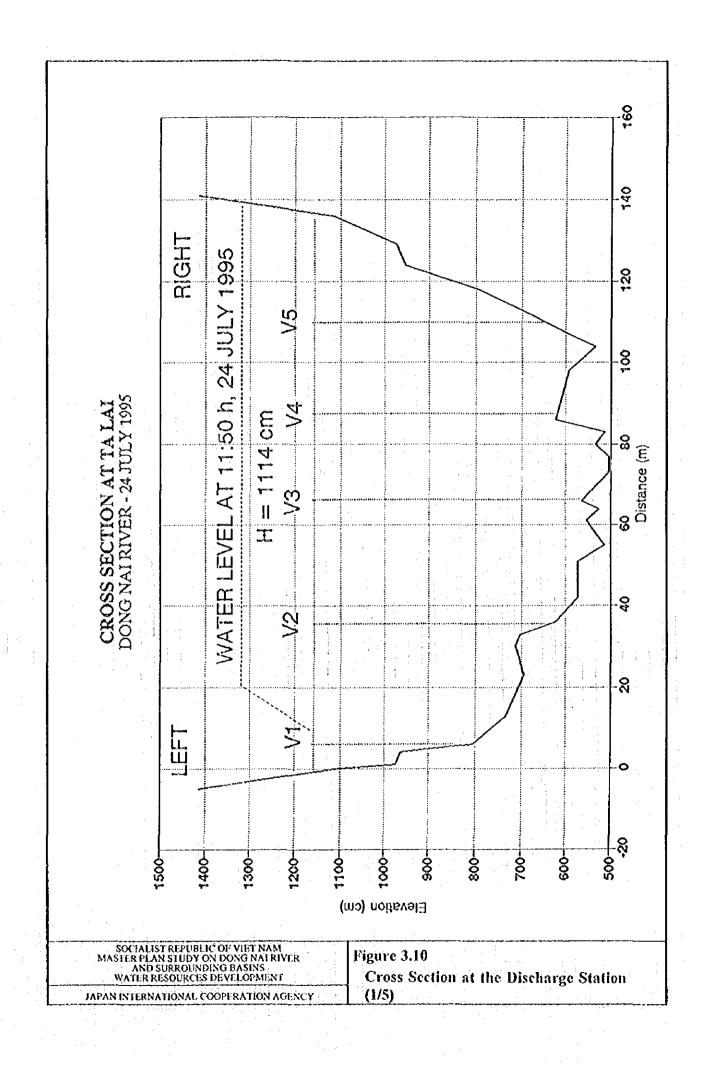

|                       |                                                |     |   |          |          |        |         |   |       |                    | l     | l                |                   | l        | Į      | ì       |

SOCIALIST REPUBLIC OF VIET NAM-MASTER PLAN STUDY ON DONG NAI RIVER AND SURROUNDING BASINS WATER RESOURCES DEVELOIMENT

JAPAN INTERNATIONAL COOPERATION AGENCY

Figure 3.7

List of Water Level Stations in the Study Area







JAPAN INTERNATIONAL COOPERATION AGENCY

Flow Duration Curve at Hydrological Stations (1/4)







SOCIALIST REPUBLIC OF VIET NAM MASTER PLAN STUDY ON DONG NATRIVER AND SURROUNDING BASINS WATER RESOURCES DEVELOPMENT

JAPAN INTERNATIONAL COOPERATION AGENCY

Figure 3.9

Flow Duration Curve at Hydrological Stations (4/4)























CS: Coefficient of side hole

CB: Coefficient of bottom hole

HS; Height of site hole (mm)

WO: Initial water depth (mm)



















Figure 3.14

Storage Draft Curves (1/2)

SOCIALIST REPUBLIC OF VIET NAM MASTER PLAN STUDY ON DONG NAI RIVER AND SURROUNDING BASINS WATER RESOURCES DEVELOPMENT

JAPAN INTERNATIONAL COOPERATION AGENCY





Nondimensional draft rate

Ta Lai Gauging Station Qmean = 300.28 cms Catchment Area = 8850 km2 Annual Rainfall = 2130 mm



JAPAN INTERNATIONAL COOPERATION AGENCY

Figure 3.14

Storage Draft Curves (2/2)











| Type 1 (Period. A. | gust and September | 1978; August | 1983 |
|--------------------|--------------------|--------------|------|

|       | Station           | DH 3                 | Drt 6        | (ala           | I