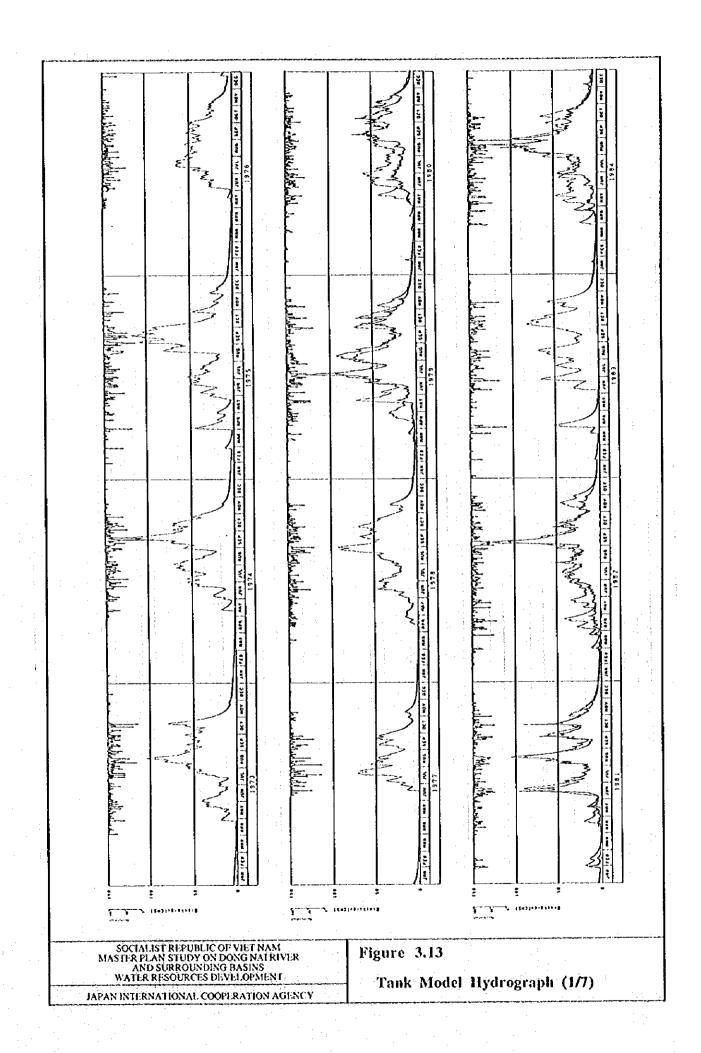

|       |                    | l     | l                |                   | l        | Į      | ì       |

SOCIALIST REPUBLIC OF VIET NAM-MASTER PLAN STUDY ON DONG NAI RIVER AND SURROUNDING BASINS WATER RESOURCES DEVELOIMENT

JAPAN INTERNATIONAL COOPERATION AGENCY

Figure 3.7

List of Water Level Stations in the Study Area







JAPAN INTERNATIONAL COOPERATION AGENCY

Flow Duration Curve at Hydrological Stations (1/4)







SOCIALIST REPUBLIC OF VIET NAM MASTER PLAN STUDY ON DONG NATRIVER AND SURROUNDING BASINS WATER RESOURCES DEVELOPMENT

JAPAN INTERNATIONAL COOPERATION AGENCY

Figure 3.9

Flow Duration Curve at Hydrological Stations (4/4)























CS: Coefficient of side hole

CB: Coefficient of bottom hole

HS; Height of site hole (mm)

WO: Initial water depth (mm)



















Figure 3.14

Storage Draft Curves (1/2)

SOCIALIST REPUBLIC OF VIET NAM MASTER PLAN STUDY ON DONG NAI RIVER AND SURROUNDING BASINS WATER RESOURCES DEVELOPMENT

JAPAN INTERNATIONAL COOPERATION AGENCY





Nondimensional draft rate

Ta Lai Gauging Station Qmean = 300.28 cms Catchment Area = 8850 km2 Annual Rainfall = 2130 mm



JAPAN INTERNATIONAL COOPERATION AGENCY

Figure 3.14

Storage Draft Curves (2/2)











| Type 1 (Period. A. | gust and September | 1978; August | 1983 |
|--------------------|--------------------|--------------|------|

|       | Station           | DH 3                 | Drt 6        | (ala           | In As | Ham Thuan | 11700     | Phy Den  | Cos/DN/LN | Thus Ko   | Fo Micing | Physic Help   |       | O*(Szigon) | 01(5):500