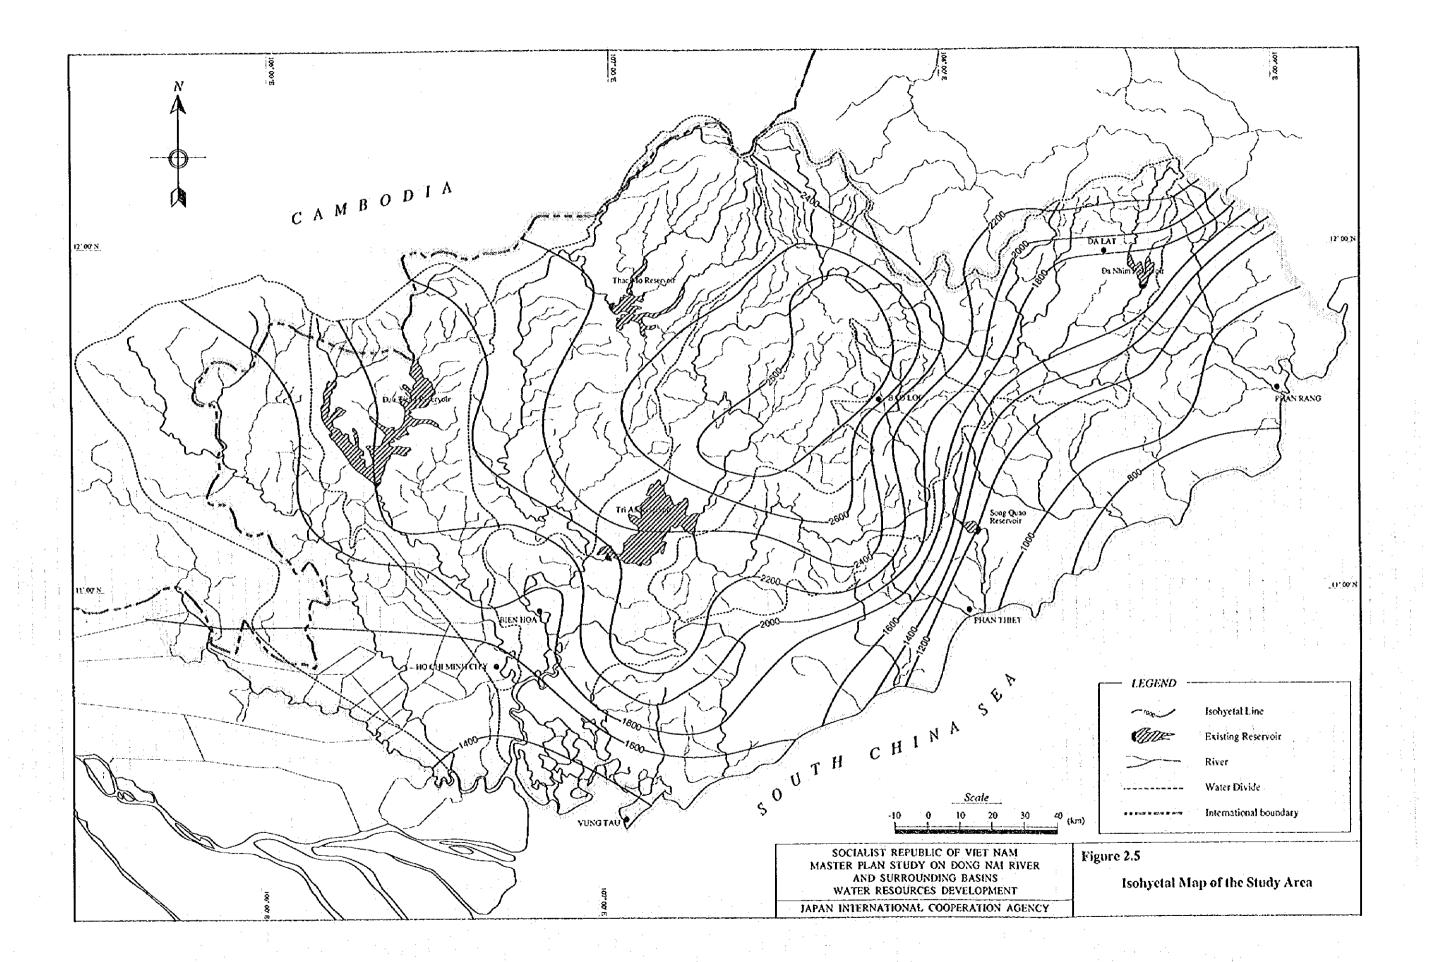

|          |

Note Bound: Following stations are located at the same site with differerent name by different regime

Binh Duong - Thu Dau Mot - Phu Cuong

An Loc - Binh Loc Binh Long - Chon Thanh

Da Ampi - Dai Nga

SOCIALIST REPUBLIC OF VIET NAM MASTER PLAN STUDY ON DONG NAI RIVER AND SURROUNDING BASINS WATER RESOURCES DEVELOPMENT

JAPAN INTERNATIONAL COOPERATION AGENCY

Figure 2.3

Duration of Record at Rainfall Gauging Stations (2/2)













Percentage of I-hr Rainfall (Rt) to Daily Rainfall (Rd)



SOCIALIST REPUBLIC OF VIET NAM
MASTER PLAN STUDY ON DONG NAI RIVER
AND SURROUNDING BASINS
WATER RESOURCES DEVELOPMENT
JAPAN INTERNATIONAL COOPERATION AGENCY

Figure 3.1

Rainfall Intensity for the Short Duration





SOCIALIST REPUBLIC OF VIET NAM MASTER PLAN STUDY ON DONG NAI RIVER AND SURROUNDING BASINS WATER RESOURCES DEVELOPMENT

Rainy Day Rainfall

Figure 3.3

JAPAN INTERNATIONAL COOPERATION AGENCY



|                       |             |                   |                               |       |   |       |     |   | 1   |      |   |   |     |               |                       |                          |                                       |              |