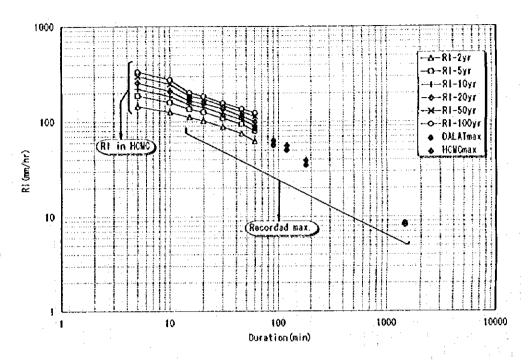

|          |

Note Bound: Following stations are located at the same site with differerent name by different regime

Binh Duong - Thu Dau Mot - Phu Cuong

An Loc - Binh Loc Binh Long - Chon Thanh

Da Ampi - Dai Nga

SOCIALIST REPUBLIC OF VIET NAM MASTER PLAN STUDY ON DONG NAI RIVER AND SURROUNDING BASINS WATER RESOURCES DEVELOPMENT

JAPAN INTERNATIONAL COOPERATION AGENCY

Figure 2.3

Duration of Record at Rainfall Gauging Stations (2/2)













Percentage of I-hr Rainfall (Rt) to Daily Rainfall (Rd)



SOCIALIST REPUBLIC OF VIET NAM
MASTER PLAN STUDY ON DONG NAI RIVER
AND SURROUNDING BASINS
WATER RESOURCES DEVELOPMENT
JAPAN INTERNATIONAL COOPERATION AGENCY

Figure 3.1

Rainfall Intensity for the Short Duration





SOCIALIST REPUBLIC OF VIET NAM MASTER PLAN STUDY ON DONG NAI RIVER AND SURROUNDING BASINS WATER RESOURCES DEVELOPMENT

Rainy Day Rainfall

Figure 3.3

JAPAN INTERNATIONAL COOPERATION AGENCY



|                       |             |                   |                               |       |   |       |     |   | 1   |      |   |   |     |               |                       |                          |                                       |              |