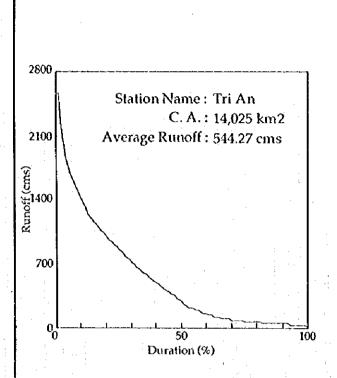

|     |   |          |          |        |         | _ |       |                    |       | -                | —                 |          |        | ·       |
|          |                                     |                       |                                                |     |   |          |          |        |         |   |       |                    | l     | l                |                   | l        | Į      | ì       |

SOCIALIST REPUBLIC OF VIET NAM-MASTER PLAN STUDY ON DONG NAI RIVER AND SURROUNDING BASINS WATER RESOURCES DEVELOIMENT

JAPAN INTERNATIONAL COOPERATION AGENCY

Figure 3.7

List of Water Level Stations in the Study Area







JAPAN INTERNATIONAL COOPERATION AGENCY

Flow Duration Curve at Hydrological Stations (1/4)







SOCIALIST REPUBLIC OF VIET NAM MASTER PLAN STUDY ON DONG NATRIVER AND SURROUNDING BASINS WATER RESOURCES DEVELOPMENT

JAPAN INTERNATIONAL COOPERATION AGENCY

Figure 3.9

Flow Duration Curve at Hydrological Stations (4/4)























CS: Coefficient of side hole

CB: Coefficient of bottom hole

HS; Height of site hole (mm)

WO: Initial water depth (mm)



















Figure 3.14

Storage Draft Curves (1/2)

SOCIALIST REPUBLIC OF VIET NAM MASTER PLAN STUDY ON DONG NAI RIVER AND SURROUNDING BASINS WATER RESOURCES DEVELOPMENT

JAPAN INTERNATIONAL COOPERATION AGENCY





Nondimensional draft rate

Ta Lai Gauging Station Qmean = 300.28 cms Catchment Area = 8850 km2 Annual Rainfall = 2130 mm



JAPAN INTERNATIONAL COOPERATION AGENCY

Figure 3.14

Storage Draft Curves (2/2)