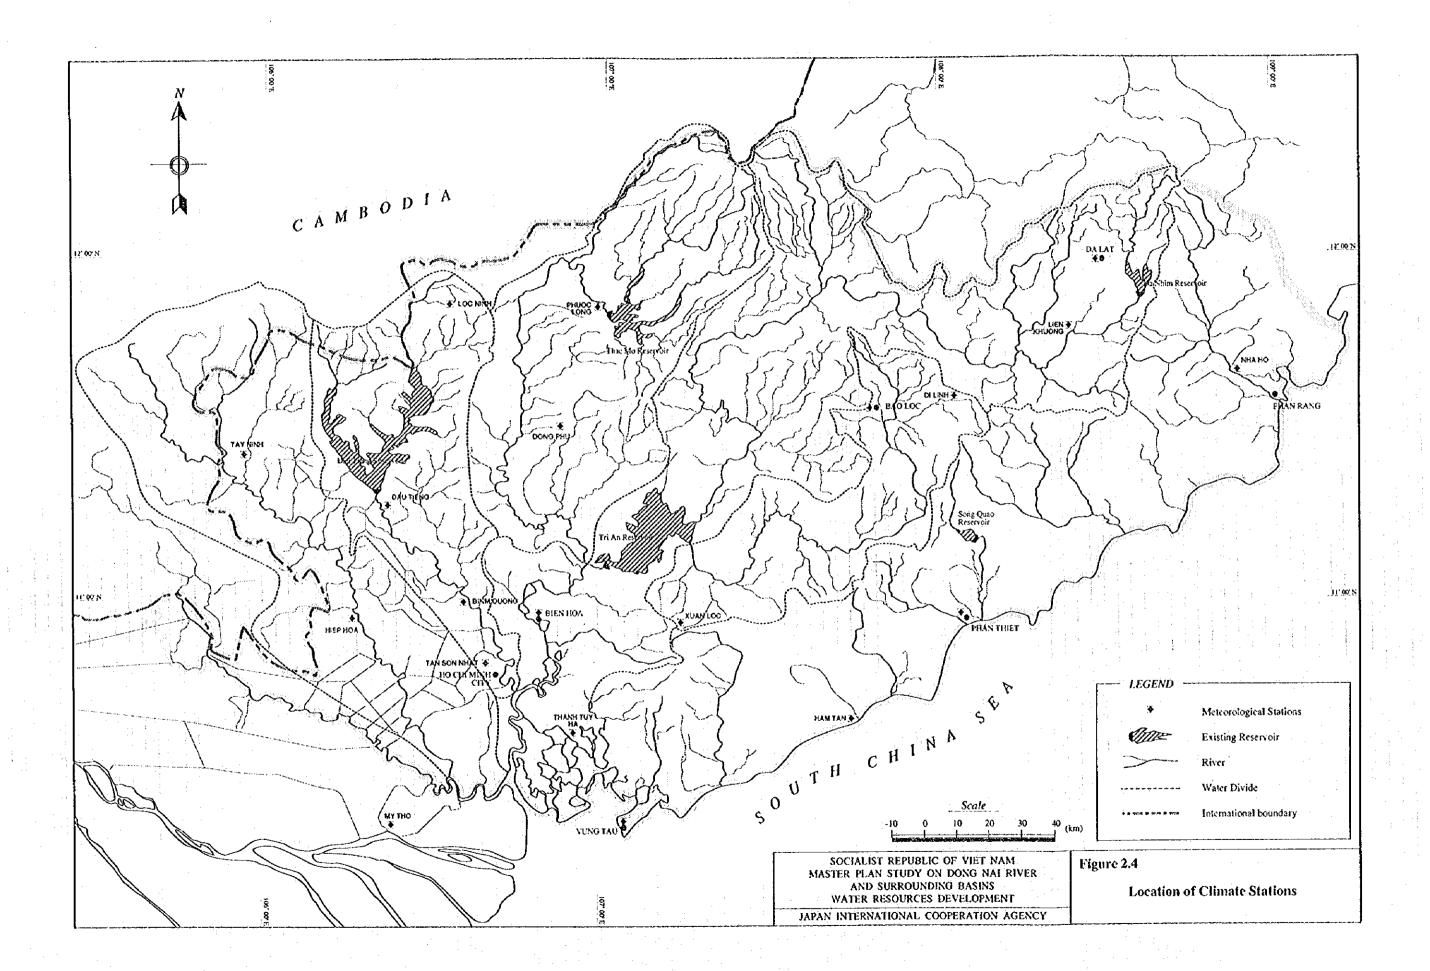

|          |

Note Bound: Following stations are located at the same site with differerent name by different regime

Binh Duong - Thu Dau Mot - Phu Cuong

An Loc - Binh Loc Binh Long - Chon Thanh

Da Ampi - Dai Nga

SOCIALIST REPUBLIC OF VIET NAM MASTER PLAN STUDY ON DONG NAI RIVER AND SURROUNDING BASINS WATER RESOURCES DEVELOPMENT

JAPAN INTERNATIONAL COOPERATION AGENCY

Figure 2.3

Duration of Record at Rainfall Gauging Stations (2/2)













Percentage of I-hr Rainfall (Rt) to Daily Rainfall (Rd)



SOCIALIST REPUBLIC OF VIET NAM
MASTER PLAN STUDY ON DONG NAI RIVER
AND SURROUNDING BASINS
WATER RESOURCES DEVELOPMENT
JAPAN INTERNATIONAL COOPERATION AGENCY

Figure 3.1

Rainfall Intensity for the Short Duration





SOCIALIST REPUBLIC OF VIET NAM MASTER PLAN STUDY ON DONG NAI RIVER AND SURROUNDING BASINS WATER RESOURCES DEVELOPMENT

Rainy Day Rainfall

Figure 3.3

JAPAN INTERNATIONAL COOPERATION AGENCY



|                       |             |                   |                               |       |   |       |     |   | 1   |      |   |   |     |               |                       |                          |                                       |              |