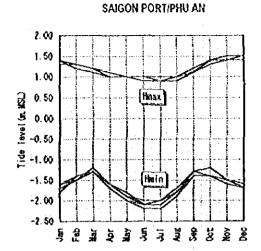

* 50 24 % fo te f 56 11 1 SOLIE 66 U; C 56 6 F Tau/ Vung Tau-Port: Feb-Mar, 1995 \$6 **%** £ isti 5611 Phu An/ Saigon R: Feb-War, 1995 25 7 2 3896 1655 **56 f f** . OTL 56 7 E 56 T E Se Z E 1542 \$1.16 śs i C \$632.2 \$511.6 53167 \$511.02 So ye C \$4927 \$3242 \$6 12 2 13104 56 17 2 \$5122 13100 13163 50 17 4 35102 15 12 E 56 UZ C \$50.02.8 SEGLE 5 to e2 £6 81 Z So SE Z Se El E 56 .1 2 56 ST Z 56 YE Z 66 F1 Z 50 S1 E 56 14 8 51102 \$6 (3 2 50 L4 Z 56 Z4 Z 56 CO E ss te t 64Ó1 E 65 US E 56 6 Z 5662 56 2 2 54 **1** 2 \$528 5116 (5 F Z 56 V Z 55 S E 5052 10 F E 35 F Z sor t 65**8** 8 SOCIALIST REPUBLIC OF VIET NAM Figure 3.23 MASTER PLAN STUDY ON DONG NAI RIVER AND SURROUNDING BASINS Predicted Tides at Phu An and WATER RESOURCES DEVELOPMENT Yung Tau JAPAN INTERNATIONAL COOPERATION AGENCY





Predicted Tide Level (1991-1995)

| YÙNG TAU | ٧ | ÜN | G ' | T/ | ١Ū |
|----------|---|----|-----|----|----|
|----------|---|----|-----|----|----|

| 10110   |      |       |      |       |      |       |      |       | <del></del> |       |      |       |         |        |
|---------|------|-------|------|-------|------|-------|------|-------|-------------|-------|------|-------|---------|--------|
| Month   | 1991 |       | 195  | 92    | 199  | 3     | 19   | 94    | 19          | 95    | Ave  | age   | 5-yr.e) | ctreme |
|         | Hmax | Hmin  | Hmax | Hmio  | Hmax | Hmia  | Hmax | Hmin  | Hmax        | Hmin  | Hmax | Hron  | Hmax    | Hmin   |
| Jan     | 1.58 | -2.42 | 1.48 | -2.22 | 1.58 | -2.22 | 1.48 | -2.02 | 1.58        | -2.22 | 1.54 | -2.22 | 1.58    | -2.42  |
| Peb