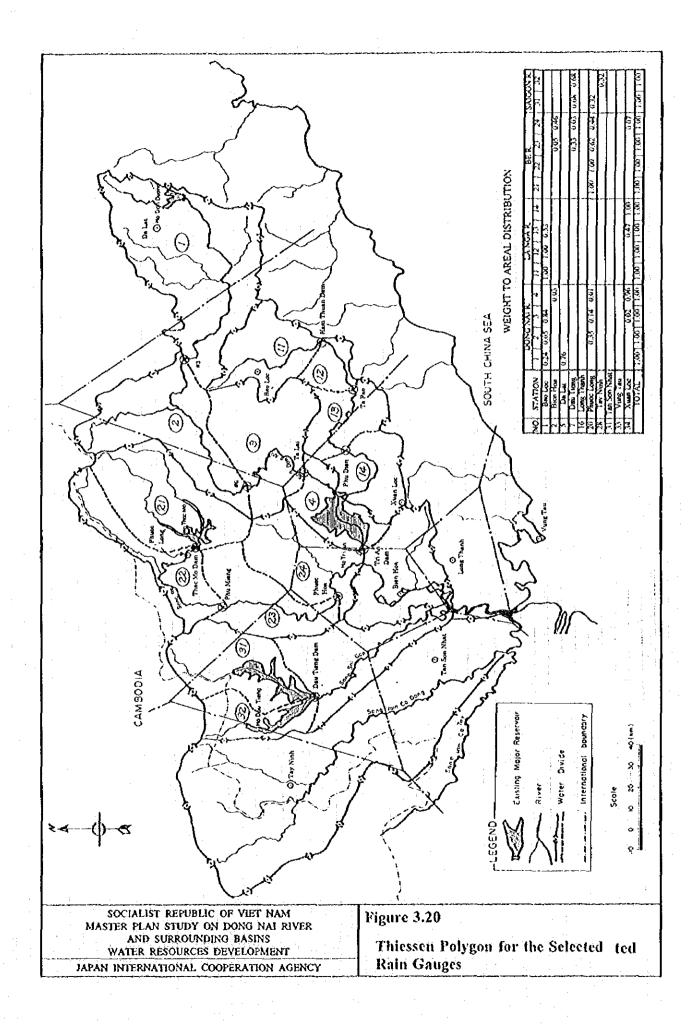

|       |             |               |         |           |           |                                       |                         | I              |
|     | Xantac                |             |                  |             | 0.092 |           |       | <del></del> | 0.866         |         |           |           | · · · · · · · · · · · · · · · · · · · |                         |                |
| 7   | Tot d                 | 1 00°C      | 1 000            | 1.000       | 1000  | 1 000     | 1 000 | 1000        | 1 000         | 1 000   | ₹ 000     | 1 000     | 1 000                                 | 1.000                   | 1000           |

JAPAN INTERNATIONAL COOPERATION AGENCY

Figure 3.18

Thiesen Polygon of Rainfall Stations for Flood Analysis (6/6)















## Design Discharge for Spillway

Specific Design Discharge for Spillway



Creager's C-values of Existing and Proosed Dams

| Dam              | A(km2)     | Q(m3/s)        | Q/A   | C     | Cave  | Стах  |
|------------------|------------|----------------|-------|-------|-------|-------|
| DONG NAI RIVER   | , a trines | 1 d /u/0) 2) 1 | 4/ n  | l     | 38.0  | 56. 2 |
|                  | 0220       | 6076           | 0.61  | 22.7  | 30. U | 50. 2 |
| D. N. #1         | 2778       | 6976           | 2.51  | 33.7  |       |       |
| D. N. #2         | 3115       | 8800           | 2.83  | 40.5  |       |       |
| D. N. #3         | 3586       | 8300           | 2.31  | 36. 2 | 1 , . |       |
| D. N. #4         | 3751       | 9100           | 2.43  | 39.0  | \$ .  |       |
| D. N. #