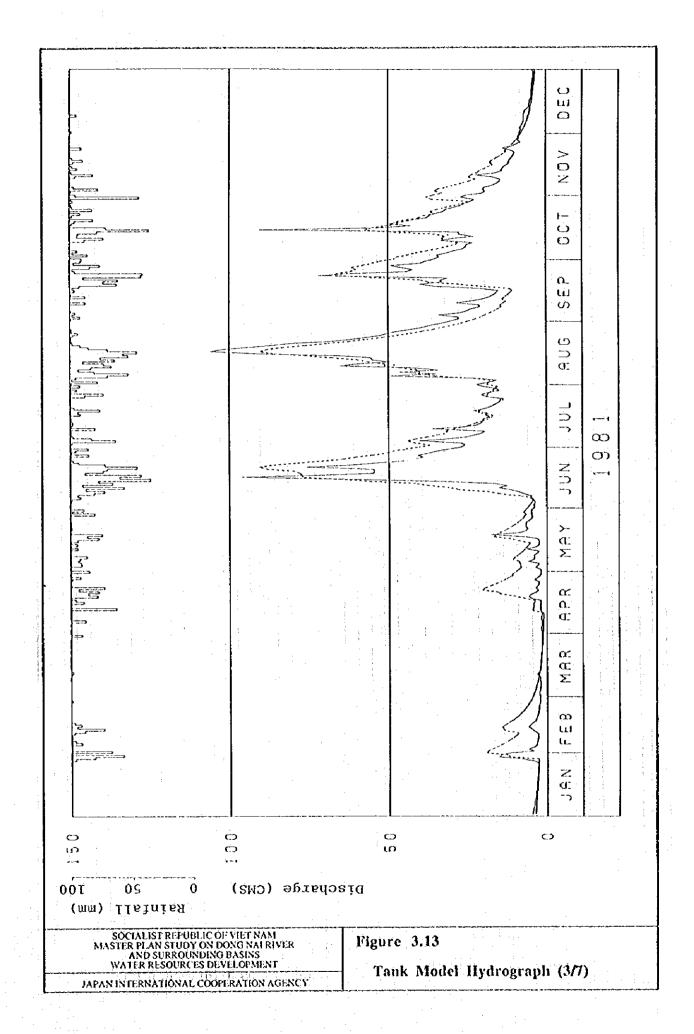

|                    | l     | l                |                   | l        | Į      | ì       |

SOCIALIST REPUBLIC OF VIET NAM-MASTER PLAN STUDY ON DONG NAI RIVER AND SURROUNDING BASINS WATER RESOURCES DEVELOIMENT

JAPAN INTERNATIONAL COOPERATION AGENCY

Figure 3.7

List of Water Level Stations in the Study Area







JAPAN INTERNATIONAL COOPERATION AGENCY

Flow Duration Curve at Hydrological Stations (1/4)







SOCIALIST REPUBLIC OF VIET NAM MASTER PLAN STUDY ON DONG NATRIVER AND SURROUNDING BASINS WATER RESOURCES DEVELOPMENT

JAPAN INTERNATIONAL COOPERATION AGENCY

Figure 3.9

Flow Duration Curve at Hydrological Stations (4/4)























CS: Coefficient of side hole

CB: Coefficient of bottom hole

HS; Height of site hole (mm)

WO: Initial water depth (mm)



















Figure 3.14

Storage Draft Curves (1/2)

SOCIALIST REPUBLIC OF VIET NAM MASTER PLAN STUDY ON DONG NAI RIVER AND SURROUNDING BASINS WATER RESOURCES DEVELOPMENT

JAPAN INTERNATIONAL COOPERATION AGENCY





Nondimensional draft rate

Ta Lai Gauging Station Qmean = 300.28 cms Catchment Area = 8850 km2 Annual Rainfall = 2130 mm



JAPAN INTERNATIONAL COOPERATION AGENCY

Figure 3.14

Storage Draft Curves (2/2)











| Type 1 (Period. A. | gust and September | 1978; August | 1983 |
|--------------------|--------------------|--------------|------|

|       | Station           | DH 3                 | Drt 6        | (ala           | In As | Ham Thuan | 11700     | Phy Den  | Cos/DN/LN | Thus Ko   | Fo Micing | Physic Help   |       | O*(Szigon) | 01(5):500