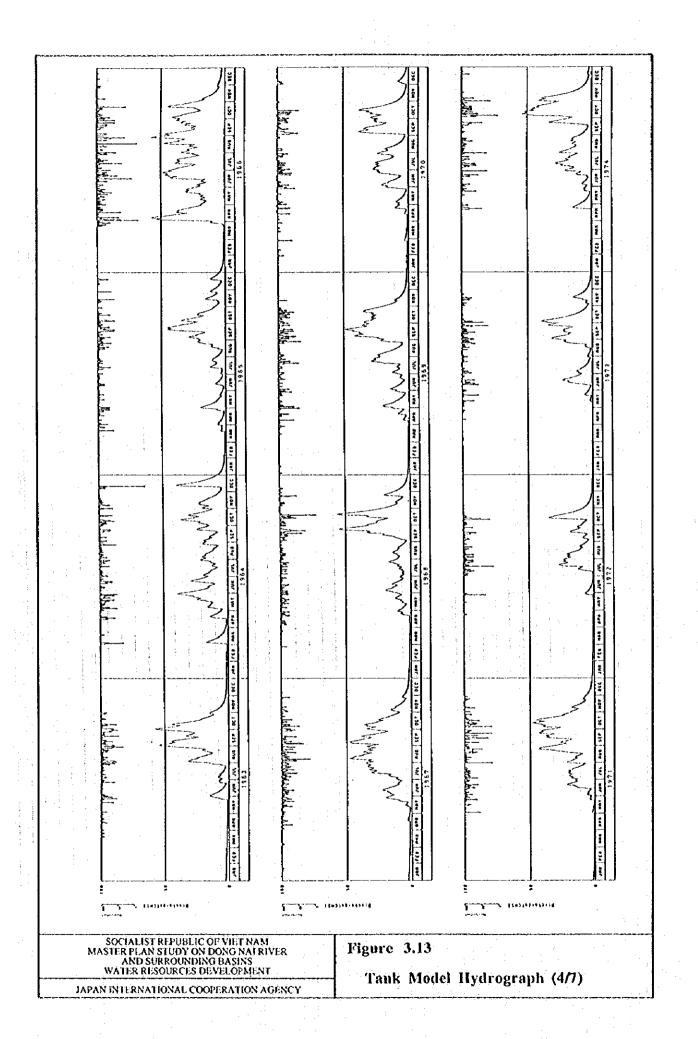

|                    | l     | l                |                   | l        | Į      | ì       |

SOCIALIST REPUBLIC OF VIET NAM-MASTER PLAN STUDY ON DONG NAI RIVER AND SURROUNDING BASINS WATER RESOURCES DEVELOIMENT

JAPAN INTERNATIONAL COOPERATION AGENCY

Figure 3.7

List of Water Level Stations in the Study Area







JAPAN INTERNATIONAL COOPERATION AGENCY

Flow Duration Curve at Hydrological Stations (1/4)







SOCIALIST REPUBLIC OF VIET NAM MASTER PLAN STUDY ON DONG NATRIVER AND SURROUNDING BASINS WATER RESOURCES DEVELOPMENT

JAPAN INTERNATIONAL COOPERATION AGENCY

Figure 3.9

Flow Duration Curve at Hydrological Stations (4/4)























CS: Coefficient of side hole

CB: Coefficient of bottom hole

HS; Height of site hole (mm)

WO: Initial water depth (mm)



















Figure 3.14

Storage Draft Curves (1/2)

SOCIALIST REPUBLIC OF VIET NAM MASTER PLAN STUDY ON DONG NAI RIVER AND SURROUNDING BASINS WATER RESOURCES DEVELOPMENT

JAPAN INTERNATIONAL COOPERATION AGENCY





Nondimensional draft rate

Ta Lai Gauging Station Qmean = 300.28 cms Catchment Area = 8850 km2 Annual Rainfall = 2130 mm



JAPAN INTERNATIONAL COOPERATION AGENCY

Figure 3.14

Storage Draft Curves (2/2)











| Type 1 (Period. A. | gust and September | 1978; August | 1983 |
|--------------------|--------------------|--------------|------|

|       | Station           | DH 3                 | Drt 6        | (ala           | In As | Ham Thuan | 11700     | Phy Den  | Cos/DN/LN | Thus Ko   | Fo Micing | Physic Help   |       | O*(Szigon) | 01(5):500