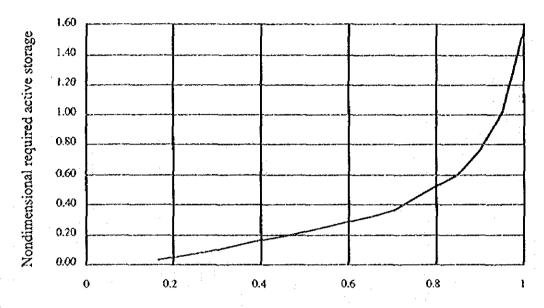

ELOIMENT

JAPAN INTERNATIONAL COOPERATION AGENCY

Figure 3.7

List of Water Level Stations in the Study Area







JAPAN INTERNATIONAL COOPERATION AGENCY

Flow Duration Curve at Hydrological Stations (1/4)







SOCIALIST REPUBLIC OF VIET NAM MASTER PLAN STUDY ON DONG NATRIVER AND SURROUNDING BASINS WATER RESOURCES DEVELOPMENT

JAPAN INTERNATIONAL COOPERATION AGENCY

Figure 3.9

Flow Duration Curve at Hydrological Stations (4/4)























CS: Coefficient of side hole

CB: Coefficient of bottom hole

HS; Height of site hole (mm)

WO: Initial water depth (mm)



















Figure 3.14

Storage Draft Curves (1/2)

SOCIALIST REPUBLIC OF VIET NAM MASTER PLAN STUDY ON DONG NAI RIVER AND SURROUNDING BASINS WATER RESOURCES DEVELOPMENT

JAPAN INTERNATIONAL COOPERATION AGENCY





Nondimensional draft rate

Ta Lai Gauging Station Qmean = 300.28 cms Catchment Area = 8850 km2 Annual Rainfall = 2130 mm



JAPAN INTERNATIONAL COOPERATION AGENCY

Figure 3.14

Storage Draft Curves (2/2)











| Type 1 (Period. A. | gust and September | 1978; August | 1983 |
|--------------------|--------------------|--------------|------|

|       | Station           | DH 3                 | Drt 6        | (ala           | In As | Ham Thuan | 11700     | Phy Den  | Cos/DN/LN | Thus Ko   | Fo Micing | Physic Help   |       | O*(Szigon) | 01(5):500                              |
|-------|-------------------|----------------------|--------------|----------------|-------|-----------|-----------|----------|-----------|-----------|-----------|---------------|-------|------------|--------