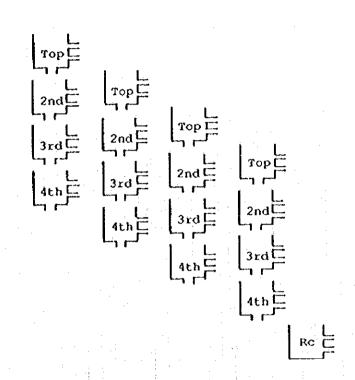

|                                                |     |   |          |          |        |         |   |       |                    | l     | l                |                   | l        | Į      | ì       |

SOCIALIST REPUBLIC OF VIET NAM-MASTER PLAN STUDY ON DONG NAI RIVER AND SURROUNDING BASINS WATER RESOURCES DEVELOIMENT

JAPAN INTERNATIONAL COOPERATION AGENCY

Figure 3.7

List of Water Level Stations in the Study Area







JAPAN INTERNATIONAL COOPERATION AGENCY

Flow Duration Curve at Hydrological Stations (1/4)







SOCIALIST REPUBLIC OF VIET NAM MASTER PLAN STUDY ON DONG NATRIVER AND SURROUNDING BASINS WATER RESOURCES DEVELOPMENT

JAPAN INTERNATIONAL COOPERATION AGENCY

Figure 3.9

Flow Duration Curve at Hydrological Stations (4/4)























CS: Coefficient of side hole

CB: Coefficient of bottom hole

HS; Height of site hole (mm)

WO: Initial water depth (mm)



















Figure 3.14

Storage Draft Curves (1/2)

SOCIALIST REPUBLIC OF VIET NAM MASTER PLAN STUDY ON DONG NAI RIVER AND SURROUNDING BASINS WATER RESOURCES DEVELOPMENT

JAPAN INTERNATIONAL COOPERATION AGENCY





Nondimensional draft rate

Ta Lai Gauging Station Qmean = 300.28 cms Catchment Area = 8850 km2 Annual Rainfall = 2130 mm



JAPAN INTERNATIONAL COOPERATION AGENCY

Figure 3.14

Storage Draft Curves (2/2)











| Type 1 (Period. A. | gust and September | 1978; August | 1983 |
|--------------------|--------------------|--------------|------|

|       | Station           | DH 3                 | Drt 6        | (ala           | In As | Ham Thuan | 1