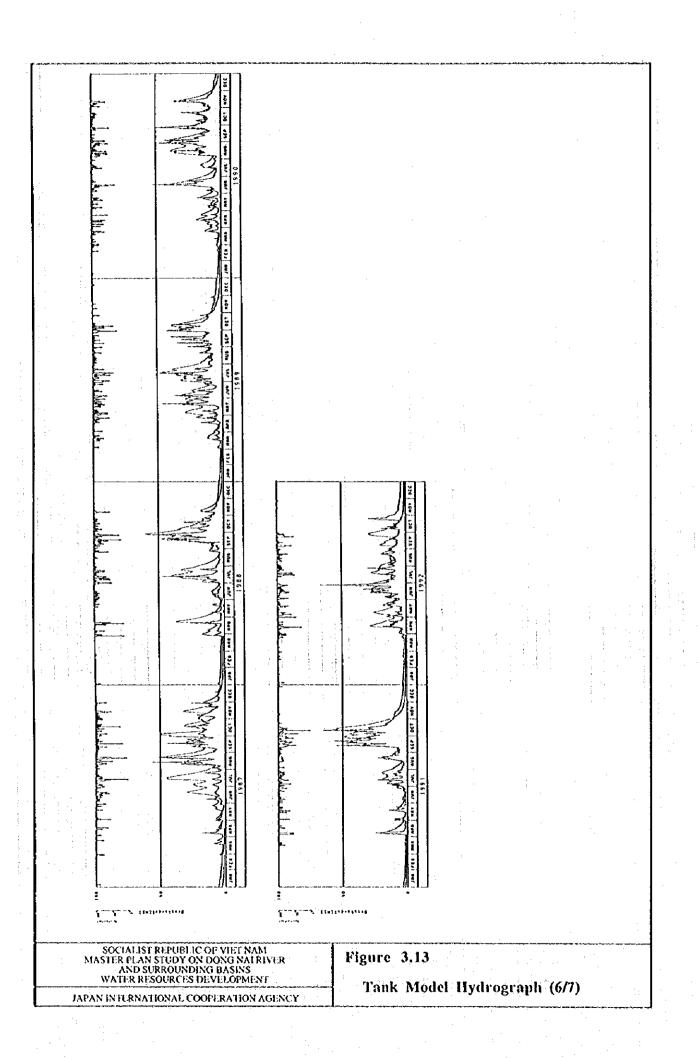

|                    | l     | l                |                   | l        | Į      | ì       |

SOCIALIST REPUBLIC OF VIET NAM-MASTER PLAN STUDY ON DONG NAI RIVER AND SURROUNDING BASINS WATER RESOURCES DEVELOIMENT

JAPAN INTERNATIONAL COOPERATION AGENCY

Figure 3.7

List of Water Level Stations in the Study Area







JAPAN INTERNATIONAL COOPERATION AGENCY

Flow Duration Curve at Hydrological Stations (1/4)







SOCIALIST REPUBLIC OF VIET NAM MASTER PLAN STUDY ON DONG NATRIVER AND SURROUNDING BASINS WATER RESOURCES DEVELOPMENT

JAPAN INTERNATIONAL COOPERATION AGENCY

Figure 3.9

Flow Duration Curve at Hydrological Stations (4/4)























CS: Coefficient of side hole

CB: Coefficient of bottom hole

HS; Height of site hole (mm)

WO: Initial water depth (mm)



















Figure 3.14

Storage Draft Curves (1/2)

SOCIALIST REPUBLIC OF VIET NAM MASTER PLAN STUDY ON DONG NAI RIVER AND SURROUNDING BASINS WATER RESOURCES DEVELOPMENT

JAPAN INTERNATIONAL COOPERATION AGENCY





Nondimensional draft rate

Ta Lai Gauging Station Qmean = 300.28 cms Catchment Area = 8850 km2 Annual Rainfall = 2130 mm



JAPAN INTERNATIONAL COOPERATION AGENCY

Figure 3.14

Storage Draft Curves (2/2)











| Type 1 (Period. A. | gust and September | 1978; August | 1983 |
|--------------------|--------------------|--------------|------|

|       | Station           | DH 3                 | Drt 6        | (ala           | In As | Ham Thuan | 11700     | Phy Den  | Cos/DN/LN | Thus Ko   | Fo Micing | Physic Help   |       | O*(Szigon) | 01(5):500