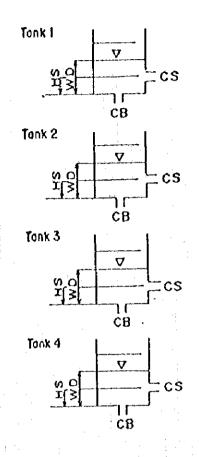

|                       |                                                |     |   |          |          |        |         |   |       |                    | l     | l                |                   | l        | Į      | ì       |

SOCIALIST REPUBLIC OF VIET NAM-MASTER PLAN STUDY ON DONG NAI RIVER AND SURROUNDING BASINS WATER RESOURCES DEVELOIMENT

JAPAN INTERNATIONAL COOPERATION AGENCY

Figure 3.7

List of Water Level Stations in the Study Area







JAPAN INTERNATIONAL COOPERATION AGENCY

Flow Duration Curve at Hydrological Stations (1/4)







SOCIALIST REPUBLIC OF VIET NAM MASTER PLAN STUDY ON DONG NATRIVER AND SURROUNDING BASINS WATER RESOURCES DEVELOPMENT

JAPAN INTERNATIONAL COOPERATION AGENCY

Figure 3.9

Flow Duration Curve at Hydrological Stations (4/4)























CS: Coefficient of side hole

CB: Coefficient of bottom hole

HS; Height of site hole (mm)

WO: Initial water depth (mm)



















Figure 3.14

Storage Draft Curves (1/2)

SOCIALIST REPUBLIC OF VIET NAM MASTER PLAN STUDY ON DONG NAI RIVER AND SURROUNDING BASINS WATER RESOURCES DEVELOPMENT

JAPAN INTERNATIONAL COOPERATION AGENCY





Nondimensional draft rate

Ta Lai Gauging Station Qmean = 300.28 cms Catchment Area = 8850 km2 Annual Rainfall = 2130 mm



JAPAN INTERNATIONAL COOPERATION AGENCY

Figure 3.14

Storage Draft Curves (2/2)











| Type 1 (Period. A. | gust and September | 1978; August | 1983 |
|--------------------|--------------------|--------------|------|

|       | Station           | DH 3                 | Drt 6        | (ala           | In As | Ham Thuan |