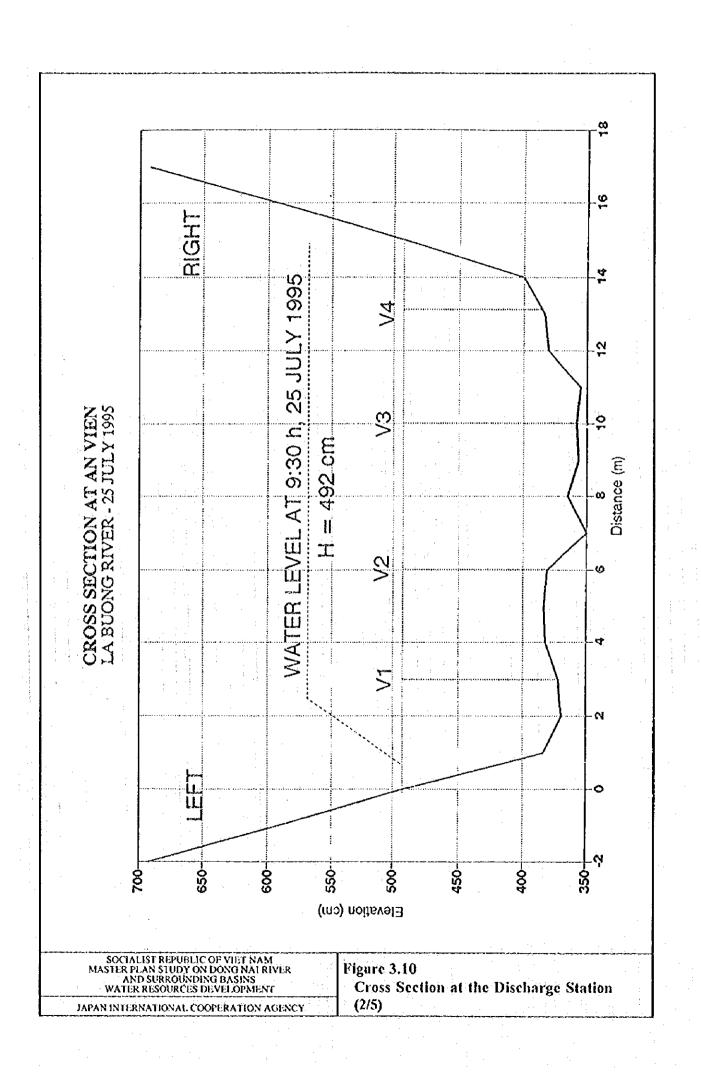

|                       |                                                |     |   |          |          |        |         |   |       |                    | l     | l                |                   | l        | Į      | ì       |

SOCIALIST REPUBLIC OF VIET NAM-MASTER PLAN STUDY ON DONG NAI RIVER AND SURROUNDING BASINS WATER RESOURCES DEVELOIMENT

JAPAN INTERNATIONAL COOPERATION AGENCY

Figure 3.7

List of Water Level Stations in the Study Area







JAPAN INTERNATIONAL COOPERATION AGENCY

Flow Duration Curve at Hydrological Stations (1/4)







SOCIALIST REPUBLIC OF VIET NAM MASTER PLAN STUDY ON DONG NATRIVER AND SURROUNDING BASINS WATER RESOURCES DEVELOPMENT

JAPAN INTERNATIONAL COOPERATION AGENCY

Figure 3.9

Flow Duration Curve at Hydrological Stations (4/4)























CS: Coefficient of side hole

CB: Coefficient of bottom hole

HS; Height of site hole (mm)

WO: Initial water depth (mm)



















Figure 3.14

Storage Draft Curves (1/2)

SOCIALIST REPUBLIC OF VIET NAM MASTER PLAN STUDY ON DONG NAI RIVER AND SURROUNDING BASINS WATER RESOURCES DEVELOPMENT

JAPAN INTERNATIONAL COOPERATION AGENCY





Nondimensional draft rate

Ta Lai Gauging Station Qmean = 300.28 cms Catchment Area = 8850 km2 Annual Rainfall = 2130 mm



JAPAN INTERNATIONAL COOPERATION AGENCY

Figure 3.14

Storage Draft Curves (2/2)











| Type 1 (Period. A. | gust and September | 1978; August | 1983 |
|--------------------|--------------------|--------------|------|

|       | Station           | DH 3                 | Drt 6        | (ala           | In