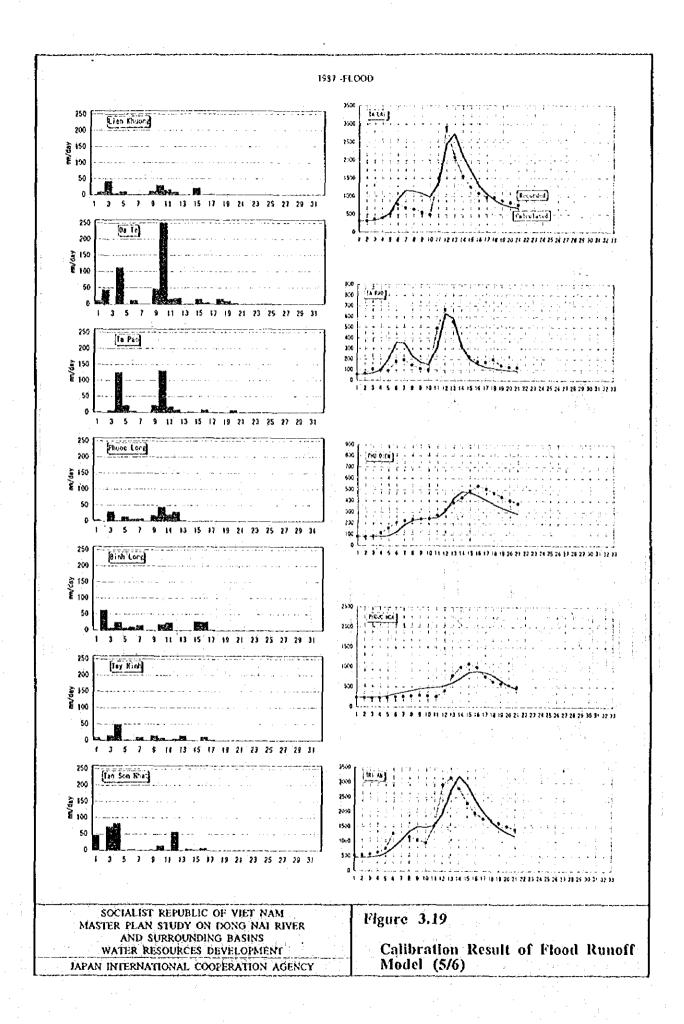

|       |             |               |         |           |           |                                       |                         | I              |
|     | Xantac                |             |                  |             | 0.092 |           |       | <del></del> | 0.866         |         |           |           | · · · · · · · · · · · · · · · · · · · |                         |                |
| 7   | Tot d                 | 1 00°C      | 1 000            | 1.000       | 1000  | 1 000     | 1 000 | 1000        | 1 000         | 1 000   | ₹ 000     | 1 000     | 1 000                                 | 1.000                   | 1000           |

JAPAN INTERNATIONAL COOPERATION AGENCY

Figure 3.18

Thiesen Polygon of Rainfall Stations for Flood Analysis (6/6)















## Design Discharge for Spillway

Specific Design Discharge for Spillway



Creager's C-values of Existing and Proosed Dams

| Dam              | A(km2)     | Q(m3/s)        | Q/A   | C     | Cave  | Стах  |
|------------------|------------|----------------|-------|-------|-------|-------|
| DONG NAI RIVER   | , a trines | 1 d /u/0) 2) 1 | 4/ n  | l     | 38.0  | 56. 2 |
|                  | 0220       | 6076           | 0.61  | 22.7  | 30. U | 50. 2 |
| D. N. #1         | 2778       | 6976           | 2.51  | 33.7  |       |       |
| D. N. #2         | 3115       | 8800           | 2.83  | 40.5  |       |       |
| D. N. #3         | 3586       | 8300           | 2.31  | 36. 2 | 1 , . |       |
| D. N. #4         | 3751       | 9100           | 2.43  | 39.0  | \$ .  |       |
| D.