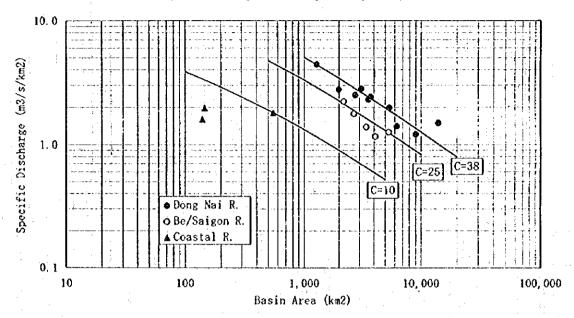

|                                       |                         | I              |
|     | Xantac                |             |                  |             | 0.092 |           |       | <del></del> | 0.866         |         |           |           | · · · · · · · · · · · · · · · · · · · |                         |                |
| 7   | Tot d                 | 1 00°C      | 1 000            | 1.000       | 1000  | 1 000     | 1 000 | 1000        | 1 000         | 1 000   | ₹ 000     | 1 000     | 1 000                                 | 1.000                   | 1000           |

JAPAN INTERNATIONAL COOPERATION AGENCY

Figure 3.18

Thiesen Polygon of Rainfall Stations for Flood Analysis (6/6)















## Design Discharge for Spillway

Specific Design Discharge for Spillway



Creager's C-values of Existing and Proosed Dams

| Dam              | A(km2)     | Q(m3/s)        | Q/A   | C     | Cave  | Стах  |
|------------------|------------|----------------|-------|-------|-------|-------|
| DONG NAI RIVER   | , a trines | 1 d /u/0) 2) 1 | 4/ n  | l     | 38.0  | 56. 2 |
|                  | 0220       | 6076           | 0.61  | 22.7  | 30. U | 50. 2 |
| D. N. #1         | 2778       | 6976           | 2.51  | 33.7  |       |       |
| D. N. #2         | 3115       | 8800           | 2.83  | 40.5  |       |       |
| D. N. #3         | 3586       | 8300           | 2.31  | 36. 2 | 1 , . |       |
| D. N. #4         | 3751       | 9100           | 2.43  | 39.0  | \$ .  |       |
| D. N. #5         | 5421       | 10767          | 1.99  | 40.1  |       |       |
|