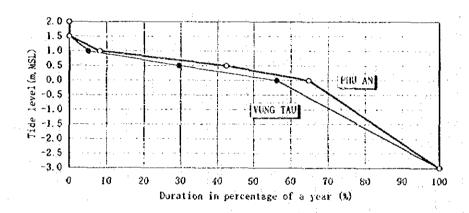

| -1.39 | 1.41 | -1.19 | 1.31 | 1.39  | 1.37    | -1.35 | 1.41         | -1.39 |
| Nov     | 1.51    | -1.59 | 1.41 | -1.49 | 1.41 | -1.49 | 1.41 | -1.49 | 1.41 | -1.49 | . 1.43  | -1.51 | 1.51         | -1.59 |
| Dec     | 1.51    | -1.69 | 1.41 | -1.59 | 1.41 | -1.59 | 1.41 | -1.69 | 1.51 | -1.69 | 1.45    | -1.65 | 1.51         | -1.69 |
| Average | 1.19    | -1.71 | 1.19 | -1.63 | 1.19 | -1.61 | 1.16 | -1.62 | 1.18 | -1.64 | 1.18    | -1.64 | 1.19         | -1.71 |

Averge of rainy months (May-Sep): 1.13 -1.72

Note: Tide in MSL-datum = (Tide table value)-2.59m for Saigon Port/Phu An

SOCIALIST REPUBLIC OF VIET NAM
MASTER PLAN STUDY ON DONG NAI RIVER
AND SURROUNDING BASINS
WATER RESOURCES DEVELOPMENT

JAPAN INTERNATIONAL COOPERATION AGENCY

Figure 3.24

Predicted Mean Tide Level







|             | Tide in               | 1992 |        |       |  |  |  |  |
|-------------|-----------------------|------|--------|-------|--|--|--|--|
| Elevation   | Tide level-duration   |      |        |       |  |  |  |  |
|             | Yung Tau Phu An/Saige |      |        |       |  |  |  |  |
| (m, MSL)    | (hr)                  | (%)  | (hr)   | (1/2) |  |  |  |  |
| 2.0 or more | 0                     | اه   | Ö      | 0     |  |  |  |  |
| 1.5 to 2.0  | 2                     | ol   | 0      | 0     |  |  |  |  |
| 1.0 to 1.5  | 449                   | 5    | 725    | 8     |  |  |  |  |
| 0.5 to 1.0  | 2, 593                | 30]  | 3,726  | 42    |  |  |  |  |
| 0.0 to 0.5  | 4, 942                | . 56 | 5, 702 | 65    |  |  |  |  |
| -3.0 to 0.0 | 8, 784