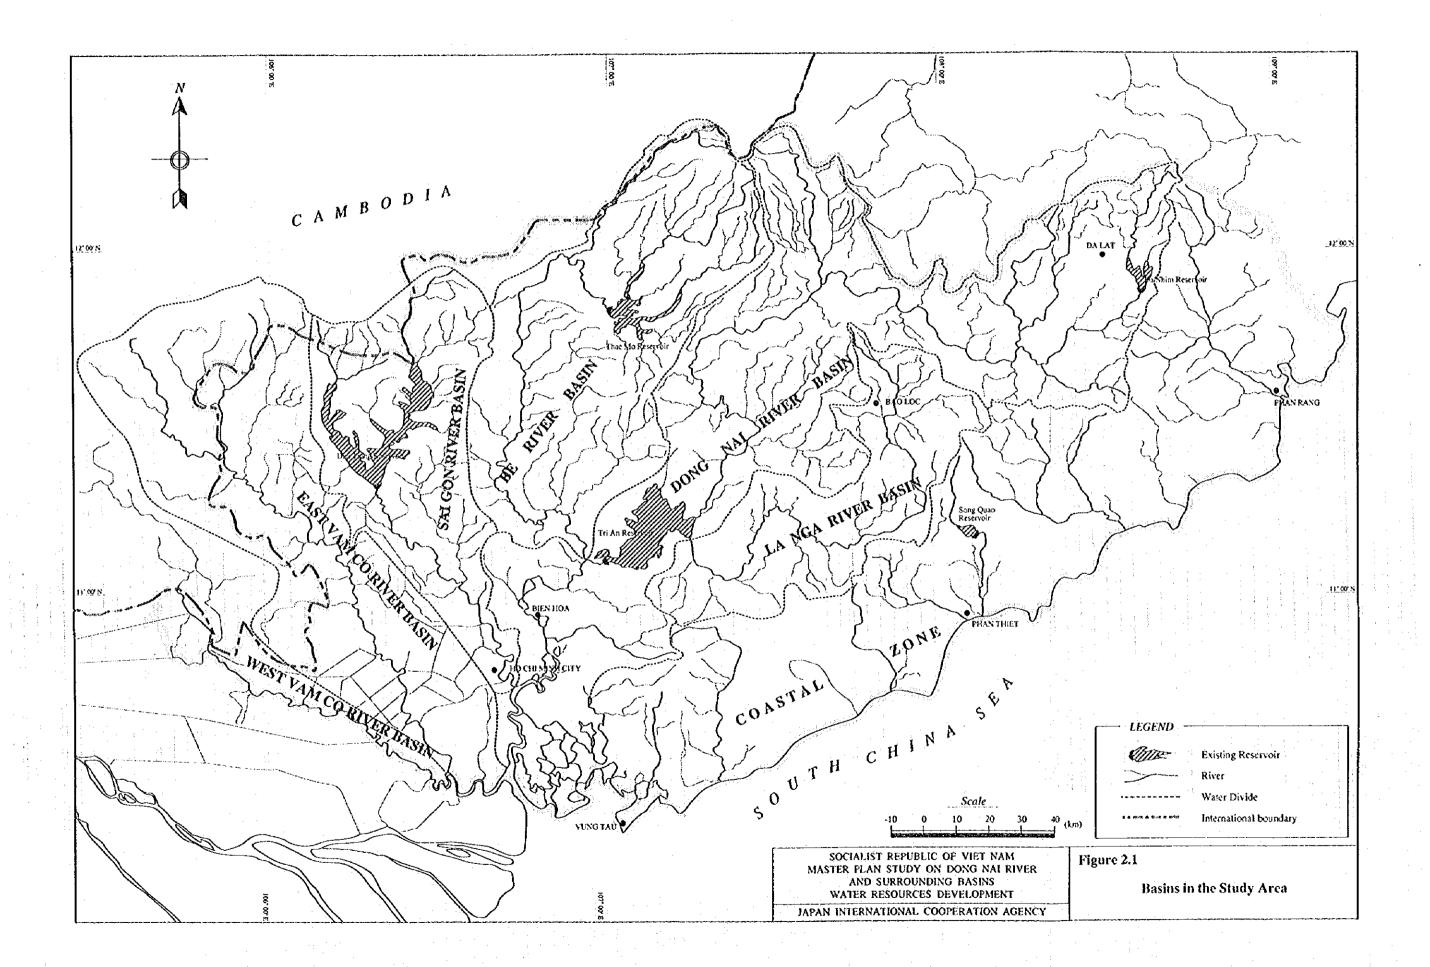

## **FIGURES**







| Micro of Station   Chapting   C   | (Co)        |   |