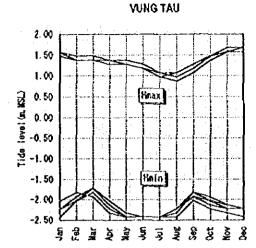

1** 50 24 % fo te f 56 11 1 SOLIE 66 U; C 56 6 F Tau/ Vung Tau-Port: Feb-Mar, 1995 \$6 **%** £ isti 5611 Phu An/ Saigon R: Feb-War, 1995 25 7 2 3896 1655 **56 f f** . OTL 56 7 E 56 T E Se Z E 1542 \$1.16 śs i C \$632.2 \$511.6 53167 \$511.02 So ye C \$4927 \$3242 \$6 12 2 13104 56 17 2 \$5122 13100 13163 50 17 4 35102 15 12 E 56 UZ C \$50.02.8 SEGLE 5 to e2 £6 81 Z So SE Z Se El E 56 .1 2 56 ST Z 56 YE Z 66 F1 Z 50 S1 E 56 14 8 51102 \$6 (3 2 50 L4 Z 56 Z4 Z 56 CO E ss te t 64Ó1 E 65 US E 56 6 Z 5662 56 2 2 54 **1** 2 \$528 5116 (5 F Z 56 V Z 55 S E 5052 10 F E 35 F Z sor t 65**8** 8 SOCIALIST REPUBLIC OF VIET NAM Figure 3.23 MASTER PLAN STUDY ON DONG NAI RIVER AND SURROUNDING BASINS Predicted Tides at Phu An and WATER RESOURCES DEVELOPMENT Yung Tau JAPAN INTERNATIONAL COOPERATION AGENCY





Predicted Tide Level (1991-1995)

| YÙNG TAU | ٧ | ÜN | G ' | T/ | ١Ū |
|----------|---|----|-----|----|----|
|----------|---|----|-----|----|----|

| 10110   |      |       |      |       |      |       |      |       | <del></del> |       |      |       |         |        |
|---------|------|-------|------|-------|------|-------|------|-------|-------------|-------|------|-------|---------|--------|
| Month   | 1991 |       | 195  | 92    | 199  | 3     | 19   | 94    | 19          | 95    | Ave  | age   | 5-yr.e) | ctreme |
|         | Hmax | Hmin  | Hmax | Hmio  | Hmax | Hmia  | Hmax | Hmin  | Hmax        | Hmin  | Hmax | Hron  | Hmax    | Hmin   |
| Jan     | 1.58 | -2.42 | 1.48 | -2.22 | 1.58 | -2.22 | 1.48 | -2.02 | 1.58        | -2.22 | 1.54 | -2.22 | 1.58    | -2.42  |
| Peb