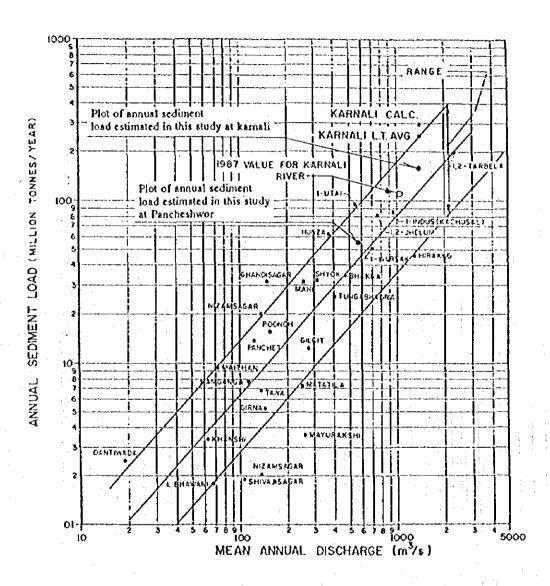

4110       | 4800           | 1.17  | 19.8  |       |       |
| Phuoclioa        | 5357       | 6780           | 1, 27 | 25. 3 |       |       |
| DauTieng         | 2700.      | 4800           | 1.78  | 23.4  |       | -     |
| COASTAL RIVERS   |            |                |       |       | 6. 9  | 10.0  |
| Ca Giay          | 146        | 288            | 1.97  | 5.9   | ,     | •     |
| Luy R.           | 554        | 1000           | 1.81  | 10.0  |       |       |
| Ca Tot           | 140        | 224            | 1.60  | 4.7   |       |       |

Remarks:  $C = Q / (A^A^(-0.05))$ 

SOCIALIST REPUBLIC OF VIET NAM
MASTER PLAN STUDY ON DONG NAI RIVER
AND SURROUNDING BASINS
WATER RESOURCES DEVELOPMENT
JAPAN INTERNATIONAL COOPERATION AGENCY

Figure 3.21

Design Discharge for Spillway



Source:

Master Plan Study for Water Resources Development of the Uppoer Kamali River and Mahakali River Basins, (JICA; 1992)

SOCIALIST REPUBLIC OF VIET NAM MASTUR PLAN STUDY ON DONG NAI RIVER AND SURROUNDING BASINS WATER RESOURCES DEVIL OPMENT

JAPAN INTERNATIONAL COOPERATION AGENCY

Figure 3.22
Annual Sediment Deposit Rates in India Subcontinental Reservoirs

56 UE 1 50 62 L 54+E4 ssite 46.52.1 io ci i \$5 (\$1 SA YE i Su v. s 15222 3 54 62 for the \$6 52 6 66 ZZ E \$5126 54 OF E Sn ut E Š5 (4) **S** Se 81 6 20 T1 E \$6 £1 £ \$6 A E És vi a 56 ST £ Se el s Predicted Tides at Phu An and Vung Tau 56 11 E **11111** 50 24 % fo te f 56 11 1 SOLIE 66 U; C 56 6 F Tau/ Vung Tau-Port: Feb-Mar, 1995 \$6 **%** £ isti 5611 Phu An/ Saigon R: Feb-War, 1995 25 7 2 3896 1655 **56 f f** . OTL 56 7 E 5