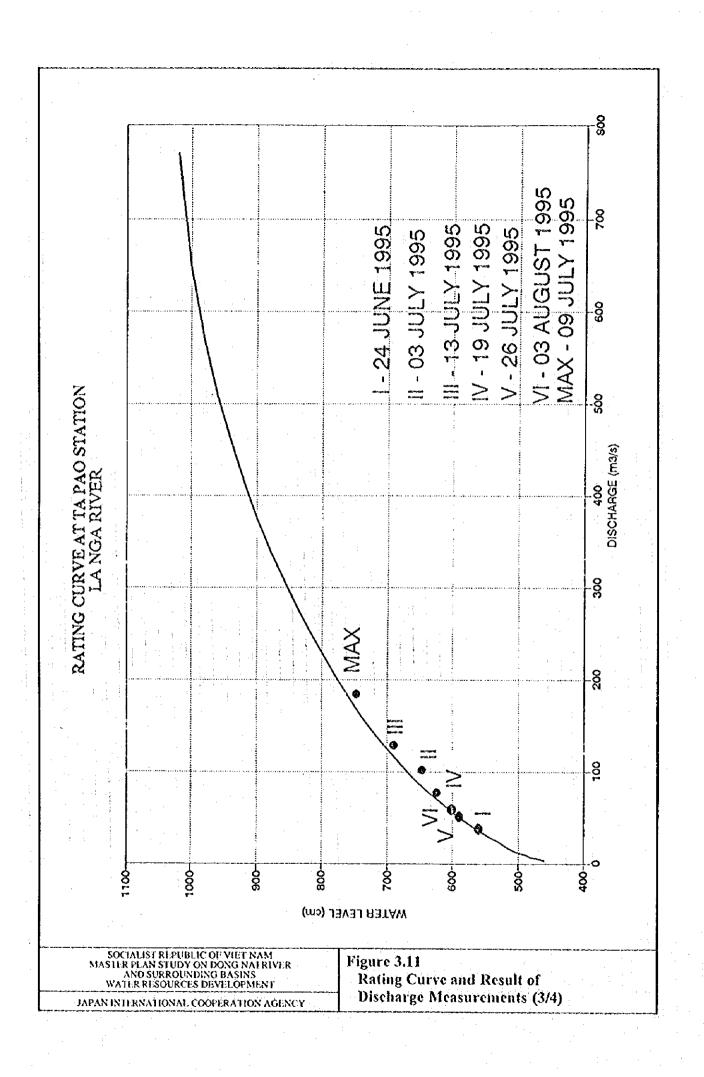

|                       |                                                |     |   |          |          |        |         |   |       |                    | l     | l                |                   | l        | Į      | ì       |

SOCIALIST REPUBLIC OF VIET NAM-MASTER PLAN STUDY ON DONG NAI RIVER AND SURROUNDING BASINS WATER RESOURCES DEVELOIMENT

JAPAN INTERNATIONAL COOPERATION AGENCY

Figure 3.7

List of Water Level Stations in the Study Area







JAPAN INTERNATIONAL COOPERATION AGENCY

Flow Duration Curve at Hydrological Stations (1/4)







SOCIALIST REPUBLIC OF VIET NAM MASTER PLAN STUDY ON DONG NATRIVER AND SURROUNDING BASINS WATER RESOURCES DEVELOPMENT

JAPAN INTERNATIONAL COOPERATION AGENCY

Figure 3.9

Flow Duration Curve at Hydrological Stations (4/4)























CS: Coefficient of side hole

CB: Coefficient of bottom hole

HS; Height of site hole (mm)

WO: Initial water depth (mm)



















Figure 3.14

Storage Draft Curves (1/2)

SOCIALIST REPUBLIC OF VIET NAM MASTER PLAN STUDY ON DONG NAI RIVER AND SURROUNDING BASINS WATER RESOURCES DEVELOPMENT

JAPAN INTERNATIONAL COOPERATION AGENCY





Nondimensional draft rate

Ta Lai Gauging Station Qmean = 300.28 cms Catchment Area = 8850 km2 Annual Rainfall = 2130 mm



JAPAN INTERNATIONAL COOPERATION AGENCY

Figure 3.14

Storage Draft Curves (2/2)











| Type 1 (Period. A. | gust and September | 1978; August | 1983 |
|--------------------|--------------------|--------------|------|

|       | Station           | DH 3                 | Drt 6        | (ala           | In As | Ham Thu