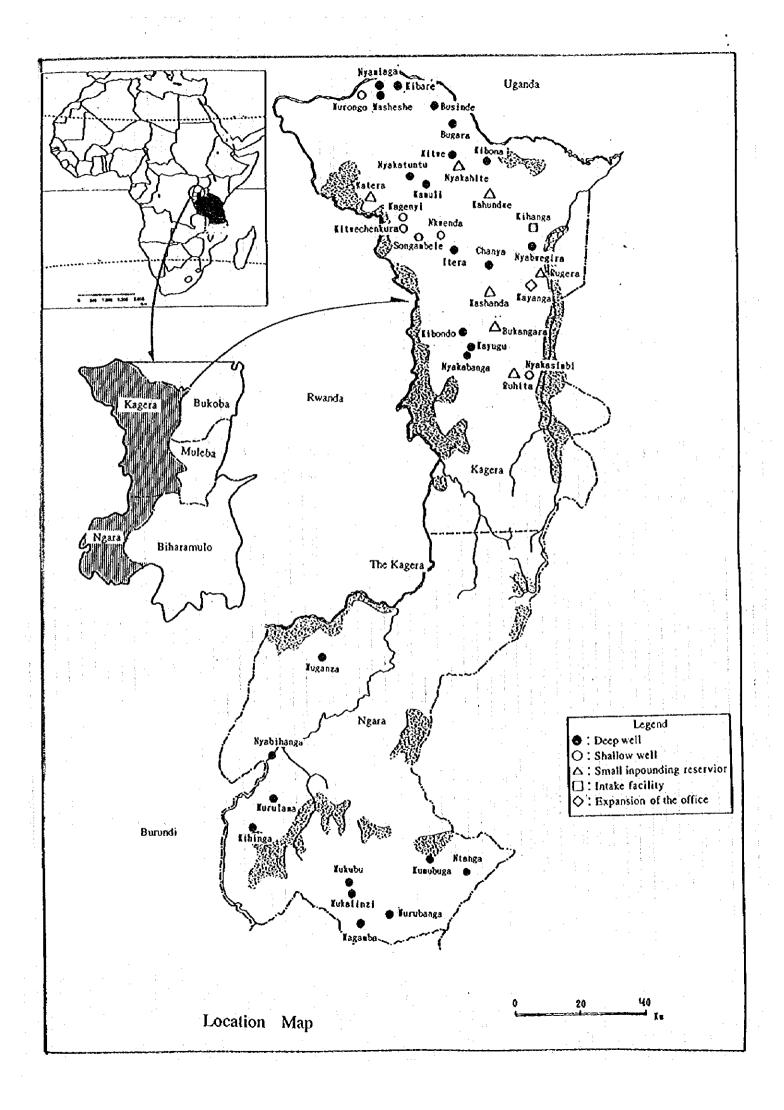

The Government of Tanzania revived these many Refugees on Karagwe District, Ngara District of Kagera Region, and the surrounding areas of these districts. The number of Refugees staying in these Districts increased to 602,471 people in December 1994, and was estimated as the rate of forty percentage (40%) of the total population in these areas.

Kagera Region is located in the hilly areas in the north-western parts of Tanzania, about 1,000Km from Dar es Salaam, and these areas are much behind other regions and countries in the field of infrastructure including Hospitals and Medical Services, etc.. Moreover, in addition to these worse situations, the flood of Refugees from the neighboring countries obliged the inhabitants to live under the more inconvenient and insanitary conditions than before. Particularly, these areas are much behind other regions from the point of the Medical Services. For the above mentioned reasons, the Government of Tanzania has left censer that the living environment of the inhabitants in the affected areas will become worse that of now, because of the influx of Refugees owing to the unstable situation in the neighboring countries.

TARIES - 1 PROJECT SHES IN KAGERA REGION

| Γ   | KARAGWI               | DIŜT     | RICT                 |     | NGARA D                | NSTRI | <b>ा</b>             |
|-----|-----------------------|----------|----------------------|-----|------------------------|-------|----------------------|
| NO. | NAMEOFFACILITY        | NO.3     | AVE OF FACILITY      | .0. | NAMEOFFACILITY         | NON   | AME OF FACILITY      |
|     | YAKAHANGA Hospital    | 11       | KIKUKURU Discensary  | . 1 | BUKIRIRO Health Center | 11    | RWINBOGO Discensury  |
| 2   | fURONOO Health Center | 12       | KIMULI Discensary    | 2   | RUSUMO Discensury      | 12    | KASOLO Discessary    |
| 3   | AYANGA Discensary     | 13       | KAMAGAMBO Discensiny | 3   | KIRUSHYA Discensary    | 13    | MUGANZA Disoensary   |
| 1   | WENXENDE Discussary   | 1        | CHANCHUZI Discensiny | 4   | KANAZI Discensary      | 1     | MURUBANGA Disconsary |
| 5   | YAISHOZI Discensary   | 15       | KISHOЛ Disoensary    | -3  | DICLULIGWA Discensary  | 15    | MUKAREHE Disoensary  |
| 6   | (BUNGO Discensary     | 16       | KITENGULE Discensary | 6   | MBUMA Discensary       | 16    | RUGANZO Discensary   |
|     | AJSHO Discensory      | 17       | CHANIXA Dispensiry   | 7   | KANYINYA Disconsary    | 17    | NYAKISASA Discensary |
|     | YERWA Discensory      | 18       | KIRUMA Disocesary    | 8   | NYARULAMA Discensiry   | 18    | NYAMAHWA Discersary  |
| -   | YAKATUNTU Disocasary  |          |                      | 9   | BUGARAMA Discensizy    | 15    | MUYENZI Discensiny   |
| 10  | MABIRA Discensary     | <b>)</b> |                      | 10  | MURUSAGMBA Discensary  | χ     | MUNIEBWE Discensory  |

- The Project facilities shall be one Governmental hospital and some Health Centers/Dispensaries in Ngara and Karagwe. Though the Project facilities are not on the same health service level, the categories of the equipmentare summarized as follows;
  - (1) Dispensary 35 sites: primary equipment such as instruments
  - (2) Health Center 2 sites: equipment necessary for primary health services including equipment to be used for the basic clinical tests
  - (3) Hospital 1 site: same level equipment as above sites
- 2) The facilities that have received something from other assistance agencies and have requested anything to any other agencies.
- 3) Facilities other than Non-Governmental ones
- 4) Power and water supply which require for the equipment utilization shall be noted.
- 5) The Equipment shall be the same level as the one produced locally considering the maintenance matters. The equipment shall be