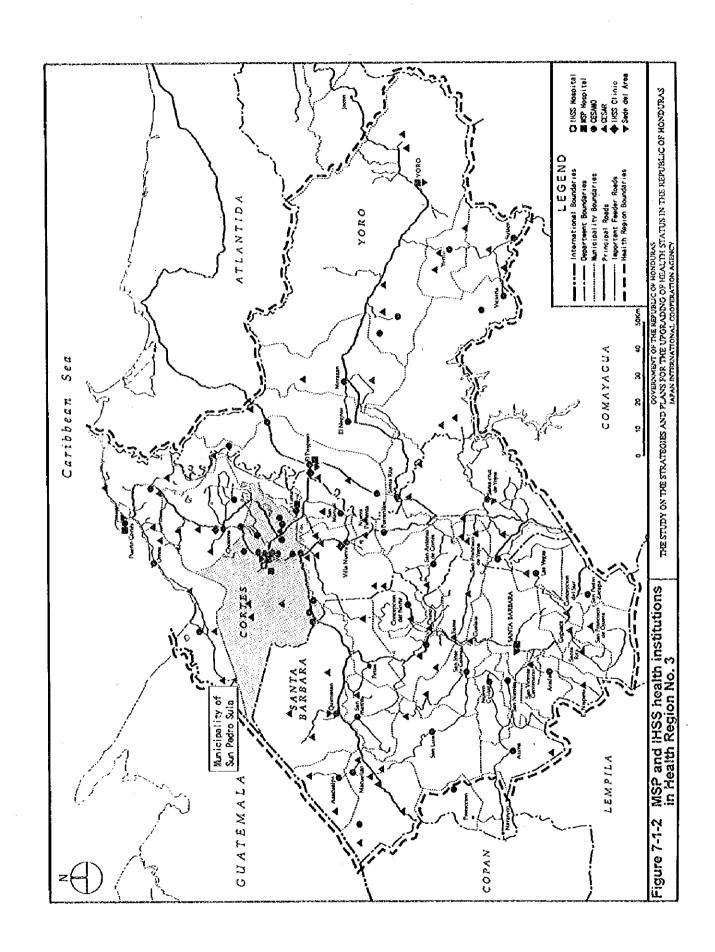

1

ी



1





Source: Encuesta de Poblacion e INdicaddores Socio-Economicos, San Pedro Sula 1994, Direccion de investigacion y estadistica municipal, SPS y FNUAP



Figure 7-1-1 Population Structure of San Pedro Sula and Honduras - 1994





Ü

T

Figure 7-1-3 Organization structure of Health Region No.3





Figure 7-1-5 Organization structure of the Municipality of San Pedro Sula

|                                                     |