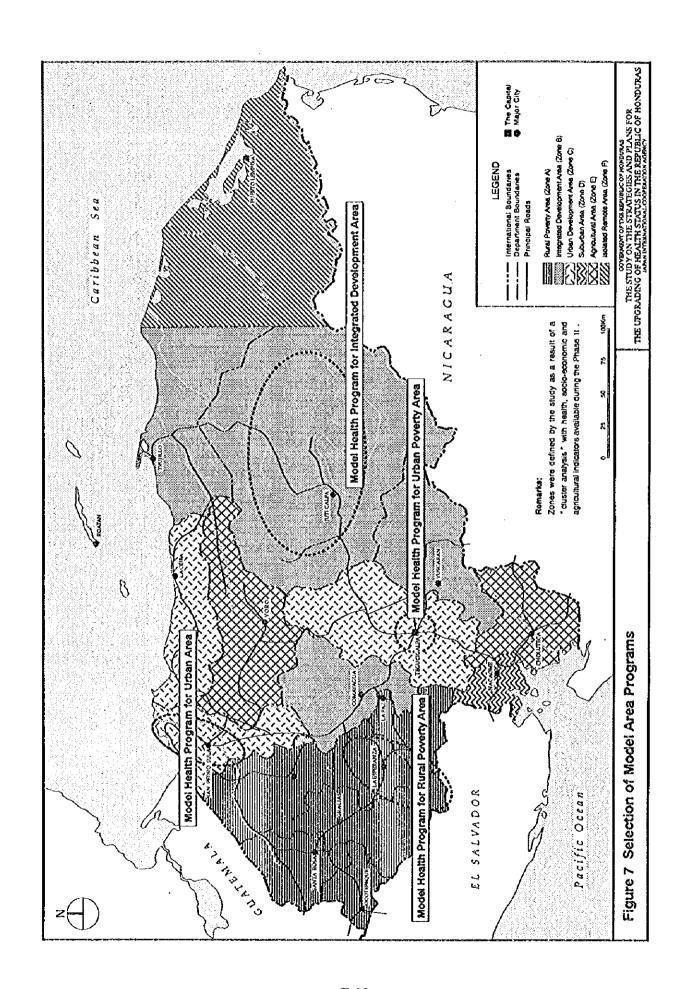

1

ी

1

Source: Encuesta de Poblacion e INdicaddores Socio-Economicos, San Pedro Sula 1994, Direccion de investigacion y estadistica municipal, SPS y FNUAP

Figure 7-1-1 Population Structure of San Pedro Sula and Honduras - 1994