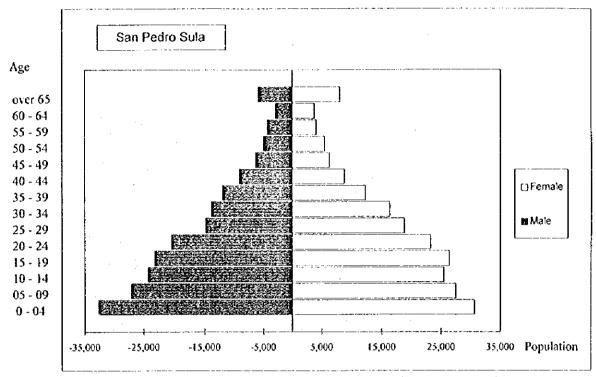

1

ी

1

Source: Encuesta de Poblacion e INdicaddores Socio-Economicos, San Pedro Sula 1994, Direccion de investigacion y estadistica municipal, SPS y FNUAP

Figure 7-1-1 Population Structure of San Pedro Sula and Honduras - 1994