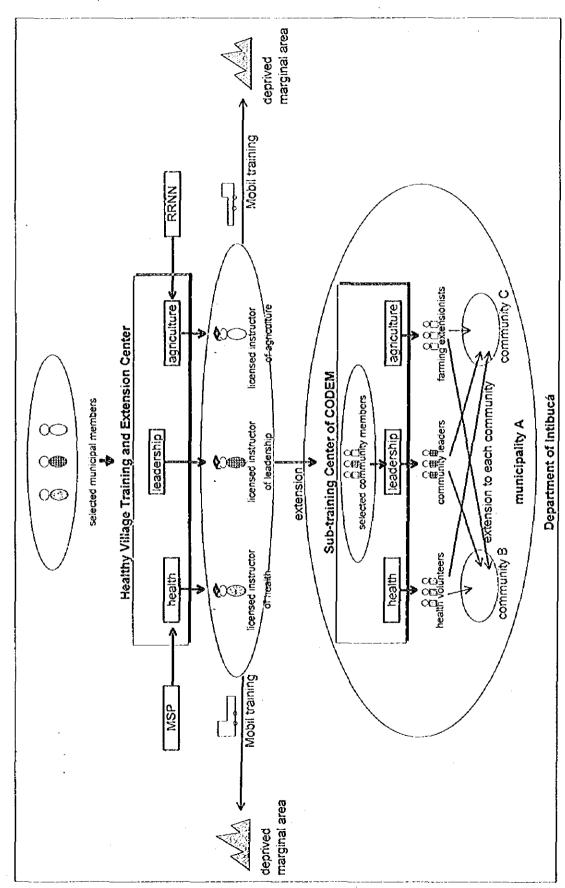

Model project 1: Establishment of "Healthy Village Training and Extension Center" in the rural poverty area, Department of Intibucá Figure 7-2-8

(

\*\*\*

Figure 7-2-10 Model project 2: "Improvement of community members' accessibility to health services" in the rural poverty area, Department of Intibucá