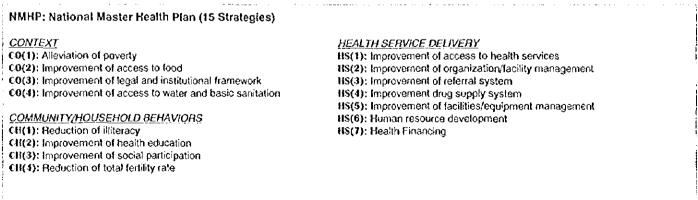

1

ी

1

Source: Encuesta de Poblacion e INdicaddores Socio-Economicos, San Pedro Sula 1994, Direccion de investigacion y estadistica municipal, SPS y FNUAP

Figure 7-1-1 Population Structure of San Pedro Sula and Honduras - 1994