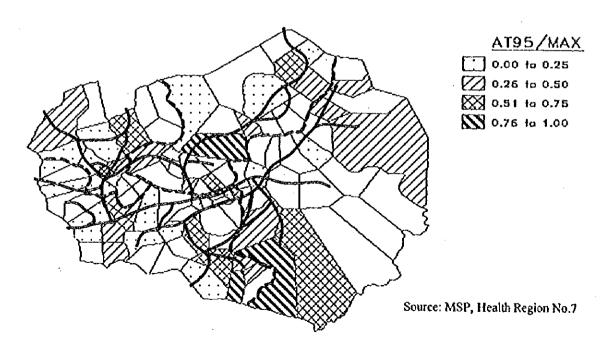

1

ी

1

Source: Encuesta de Poblacion e INdicaddores Socio-Economicos, San Pedro Sula 1994, Direccion de investigacion y estadistica municipal, SPS y FNUAP

Figure 7-1-1 Population Structure of San Pedro Sula and Honduras - 1994