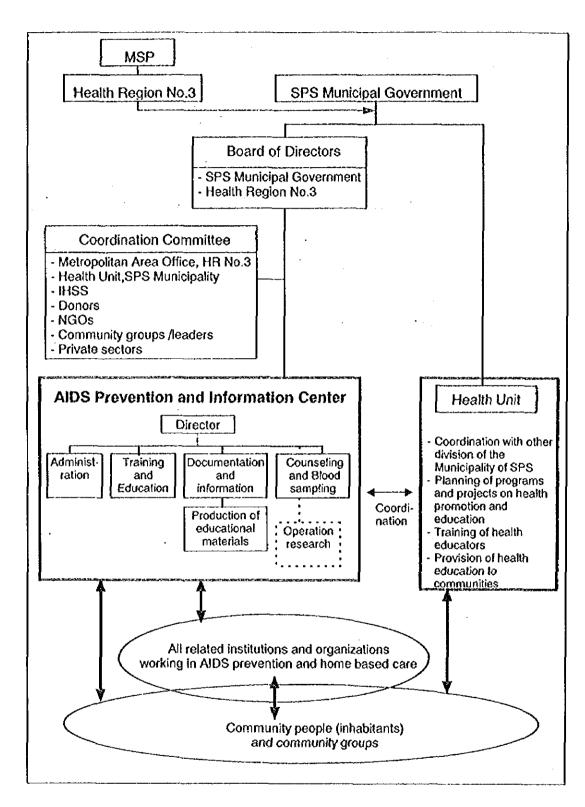

Figure 7-1-8a. Model project 1, option1 in urban area: "AIDS prevention and information center" and "Strengthening of the Health Unit of the Municipality of SPS in health promotion and education" (two sub-projects)