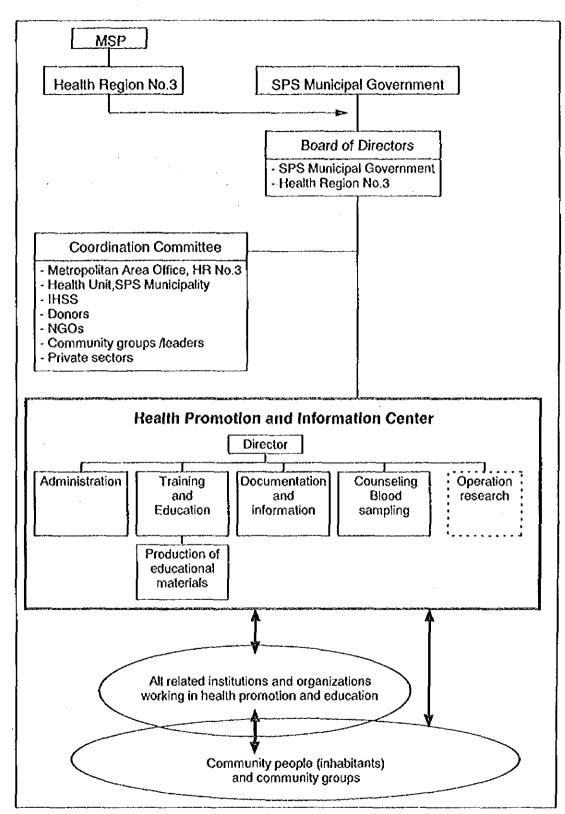

Figure 7-1-8b. Model project 1, option 2 in urban area: "Health Promotion and Information Center" (integrated project)

Figure 7-1-9 Current situation and Model project 2 for urban area: "Reinforcement of CESAMO's Function"