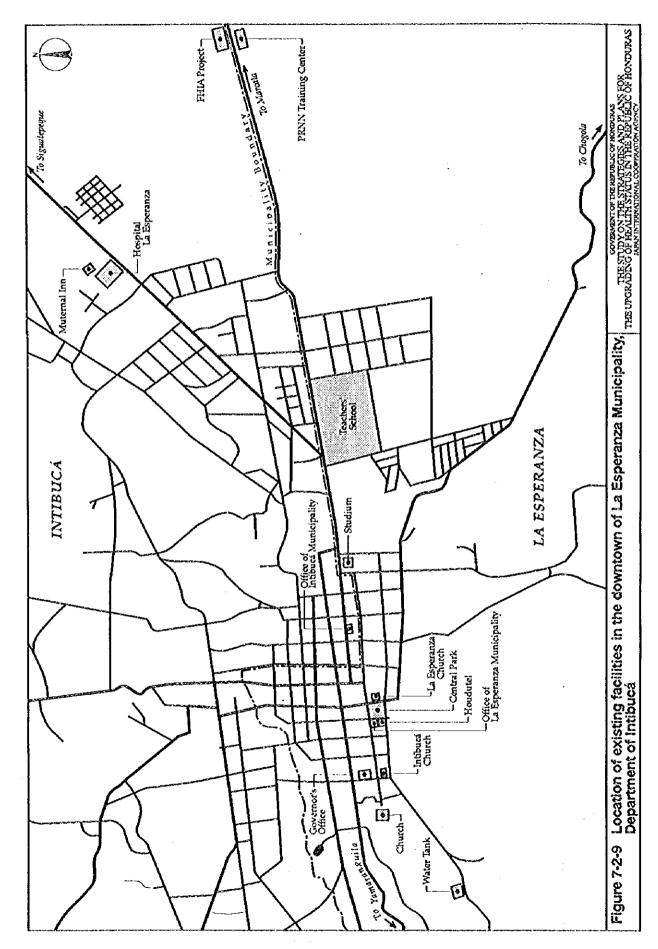

Model project 1: Establishment of "Healthy Village Training and Extension Center" in the rural poverty area, Department of Intibucá Figure 7-2-8

(

\*\*\*

Figure 7-2-10 Model project 2: "Improvement of community members' accessibility to health services" in the rural poverty area, Department of Intibucá