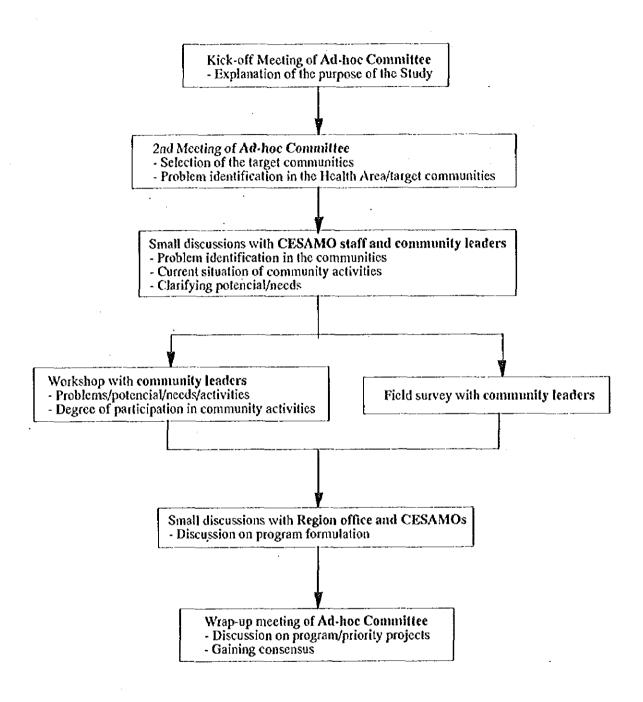

CORE PROJECTS

Socio-economic status and

Strengthening of women's participation in development activities

Enforcement of health-related institutions

Figure 7-2-7 Scope of the two priority model projects and the feasibility study for development of the healthy village model program

Model project 1: Establishment of "Healthy Village Training and Extension Center" in the rural poverty area, Department of Intibucá Figure 7-2-8

(

\*\*\*

Figure 7-2-10 Model project 2: "Improvement of community members' accessibility to health services" in the rural poverty area, Department of Intibucá