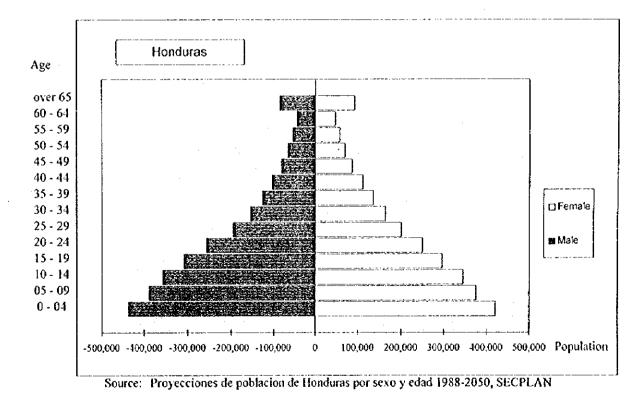

1

ी

1

Source: Encuesta de Poblacion e INdicaddores Socio-Economicos, San Pedro Sula 1994, Direccion de investigacion y estadistica municipal, SPS y FNUAP

Figure 7-1-1 Population Structure of San Pedro Sula and Honduras - 1994