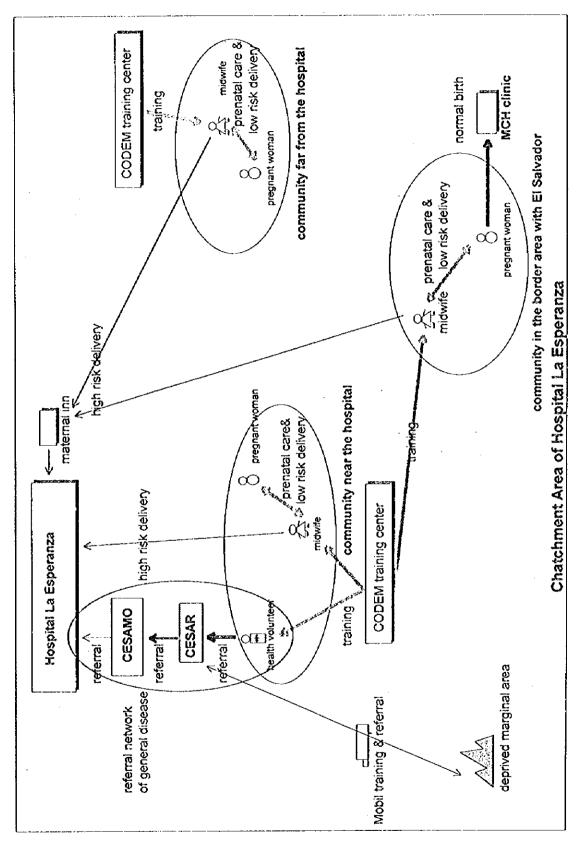

Figure 7-2-5 Contribution of 15 strategies to priority health problems in the rural poverty area

Figure 7-2-6 Process of developing a model health program for rural poverty area applied in the Phase III study

## -FEASIBILITY STUDY FOR DEVELOPMENT OF HEALTHY VILLAGE MODEL PROGRAM-

Improvement of accessibility to health infrastructure

- Improvement of hospital facilities/equipment
- Improvement of CÉSAMO/CESAR's facilities/equipment
- Improvement of maintenance system of facilities/equipment

## Components Common to Project 1 and Project 28

- Provision of health education for community leaders
- Training of health staff (midwives and health volunteers) - Improvement of preventive functions of CESAMOs, CESARes
- and Maternal Inns - Improvement of community members' interest in their health

- For health promotion
   Provision of health and food preparation education
- Supporting CESAMO/CESAR /Maternal Inn activities for health promotion activities
- Technology transfer and equipment lending for water supply system development

- Institution building of health

providers mainly for

- project management Improvement of CESAMO and CESAR staff's outreach consultations to deprived communities (equipment provision and staff training)
- Strengthening of CESAMO and CESAR functions to improve communities interest in health services through health festivals, healthiest community award, and group medical check-ups etc.