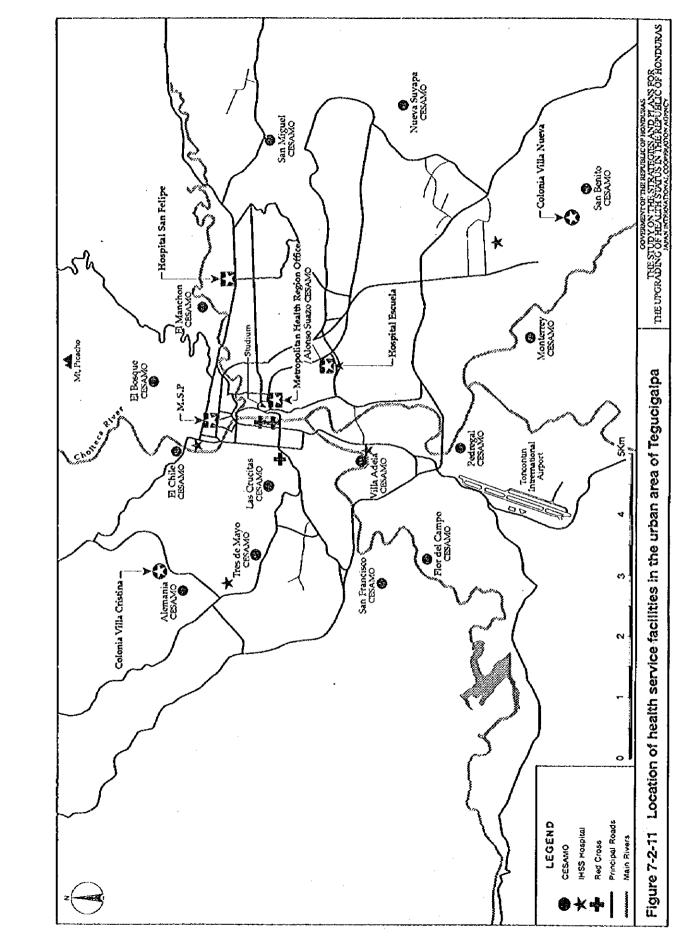

taff training)
- Strengthening of CESAMO and CESAR functions to improve communities interest in health services through health festivals, healthiest community award, and group medical check-ups etc.

CORE PROJECTS

Socio-economic status and

Strengthening of women's participation in development activities

Enforcement of health-related institutions

Figure 7-2-7 Scope of the two priority model projects and the feasibility study for development of the healthy village model program



Model project 1: Establishment of "Healthy Village Training and Extension Center" in the rural poverty area, Department of Intibucá Figure 7-2-8



(



\*\*\*

Figure 7-2-10 Model project 2: "Improvement of community members' accessibility to health services" in the rural poverty area, Department of Intibucá





| Changes affecting health status                                            | N.