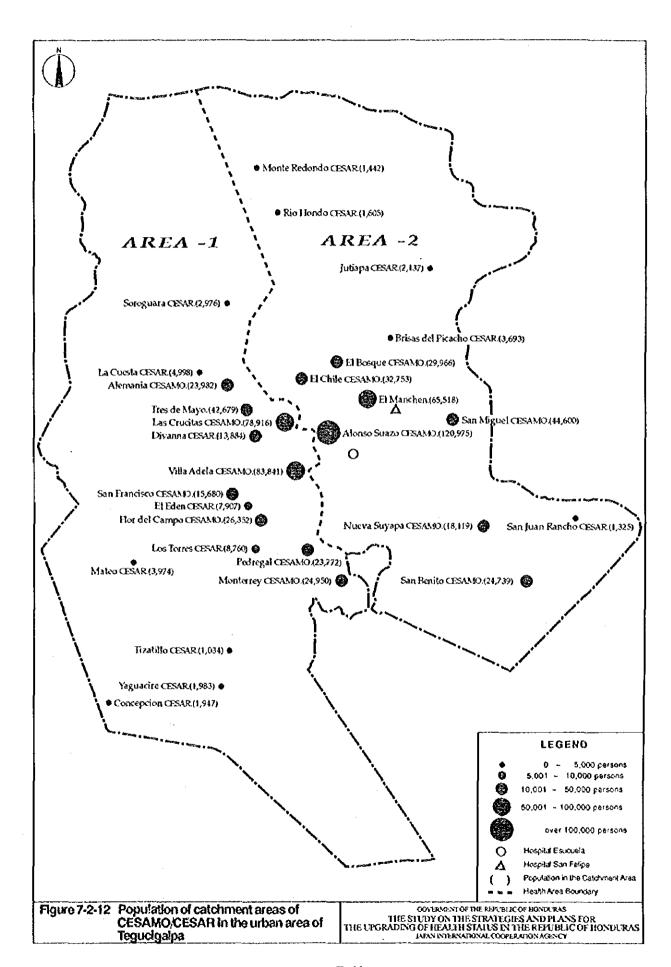

ff training)
- Strengthening of CESAMO and CESAR functions to improve communities interest in health services through health festivals, healthiest community award, and group medical check-ups etc.

CORE PROJECTS

Socio-economic status and

Strengthening of women's participation in development activities

Enforcement of health-related institutions

Figure 7-2-7 Scope of the two priority model projects and the feasibility study for development of the healthy village model program



Model project 1: Establishment of "Healthy Village Training and Extension Center" in the rural poverty area, Department of Intibucá Figure 7-2-8



(



\*\*\*

Figure 7-2-10 Model project 2: "Improvement of community members' accessibility to health services" in the rural poverty area, Department of Intibucá





| Changes affecting health status                                            | N.