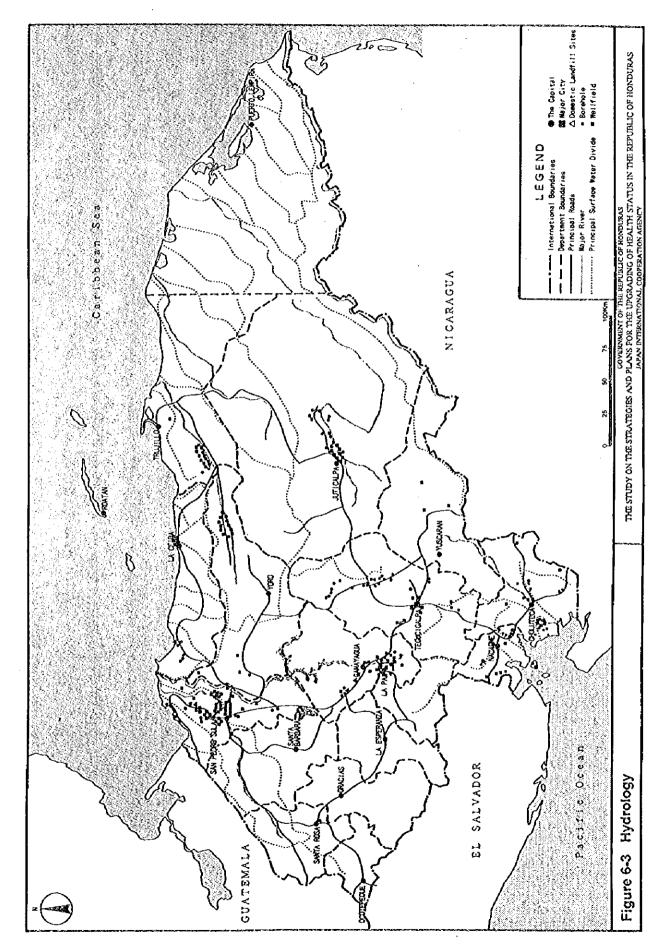

1

ी

1

Source: Encuesta de Poblacion e INdicaddores Socio-Economicos, San Pedro Sula 1994, Direccion de investigacion y estadistica municipal, SPS y FNUAP

Figure 7-1-1 Population Structure of San Pedro Sula and Honduras - 1994