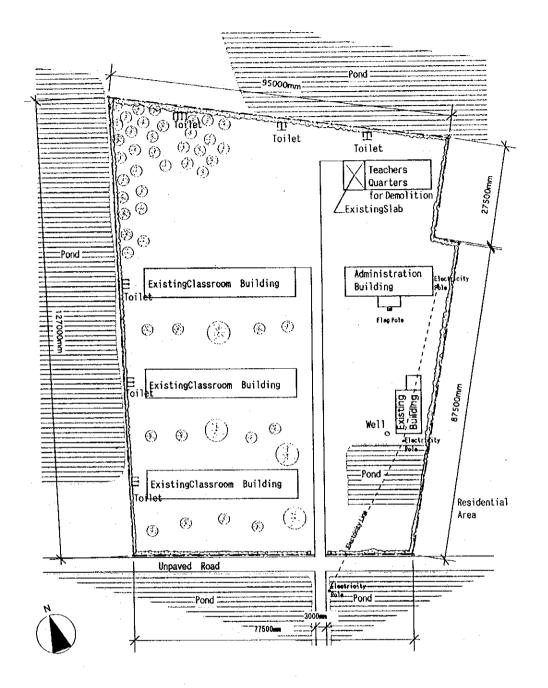

-140-

0 25m 50m

NA-10 EXISTING CONDITION Ma Thanh Primary School SCALE 1:1000 Nghe An Province

-143-

Type of Combination of the Blocks : 1, S, A, a, I

- 144 -

-145-

Type of Combination of the Blocks : 1, S, A, a, I