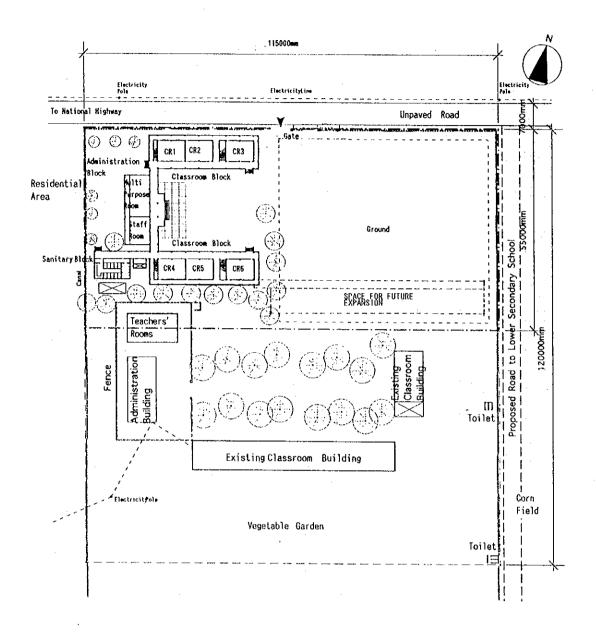

ary School<sup>SCA</sup> Thanh Hoa Province

-107













-113-



Thanh Hoa Province

-114-



-115-









-117-





-118-



## TH-13 EXISTING CONDITION Da Loc Primary School Thanh Hoa Province

SCALE 1:1000

25m

0

50m



Type of Combination of the Blocks : 2, S, A, a, I



-120-



Thanh Hoa Province



-122-





-123-



\* NEW BRANCH SCHOOL SITE TO BE REQUIRED FOR FUTURE EXPANSION

Type of Combination of the Blocks : 1, S, A, a, i





## TH-17 EXISTING CONDITION

Thanh Hoa Province

SCALE 1:1000



Type of Combination of the Blocks : 1, S, A, a, I

TH-17 PROPOSED SITE PLAN Trieu Duong Primary School SCALE -1:1000 Thanh Hoa Province

-126-









-129-



-130-



-131-



NA-3 PROPOSED SITE PLAN Dien Trung Primary School SCALE 1:1000 Nghe An Province

-132-





-133-



Type of Combination of the Blocks : 1+1, M, B, c, I



-134 -





-135-



Type of Combination of the Blocks : 2, S, A, a, I



-136-





Type of Combination of the Blocks : 1+3, L, B, d, m



-138-



NA-8 EXISTING CONDITION Nguyen Truong Primary School SCALE 1:1000 Nghe An Province



Type of Combination of the Blocks : 3, S, A, b, 1



-140-







0 25m 50m

NA-10 EXISTING CONDITION Ma Thanh Primary School SCALE 1:1000 Nghe An Province

-143-



Type of Combination of the Blocks : 1, S, A, a, I



- 144 -





-145-



Type of Combination of the Blocks : 1, S, A, a, I



25m 50m SCALE 1:1000









-149-



Type of Combination of the Blocks : 3+3, L, A + A, b+b, I+I

NA-13 PROPOSED SITE PLAN Quynh Long Primary School SCALE 1:1000 Nghe An Province

-150-









AD-1 EXISTING CON