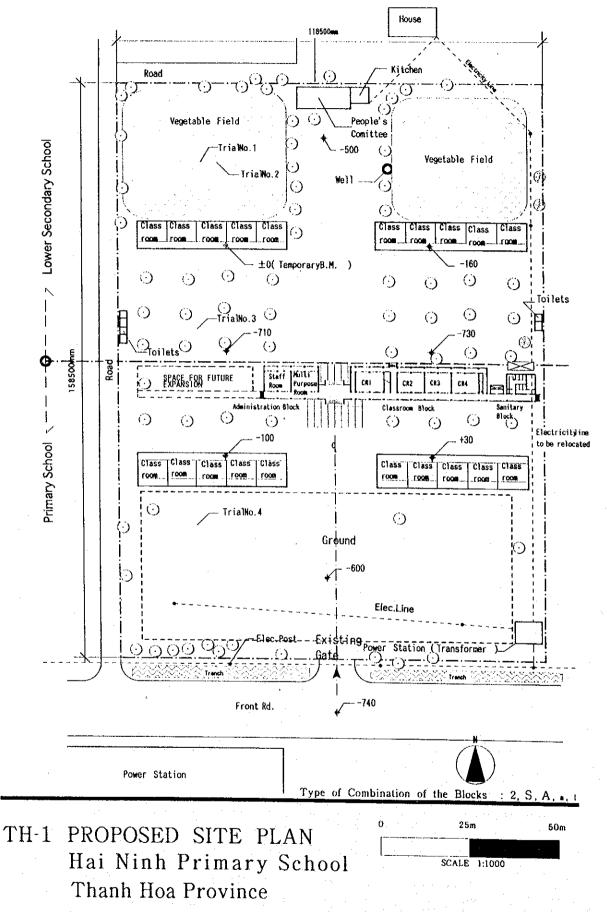

-96-

. •

-97-

.

-98-

.

-101-

Type of Combination of the Blocks : 1+1, M, B, c, #