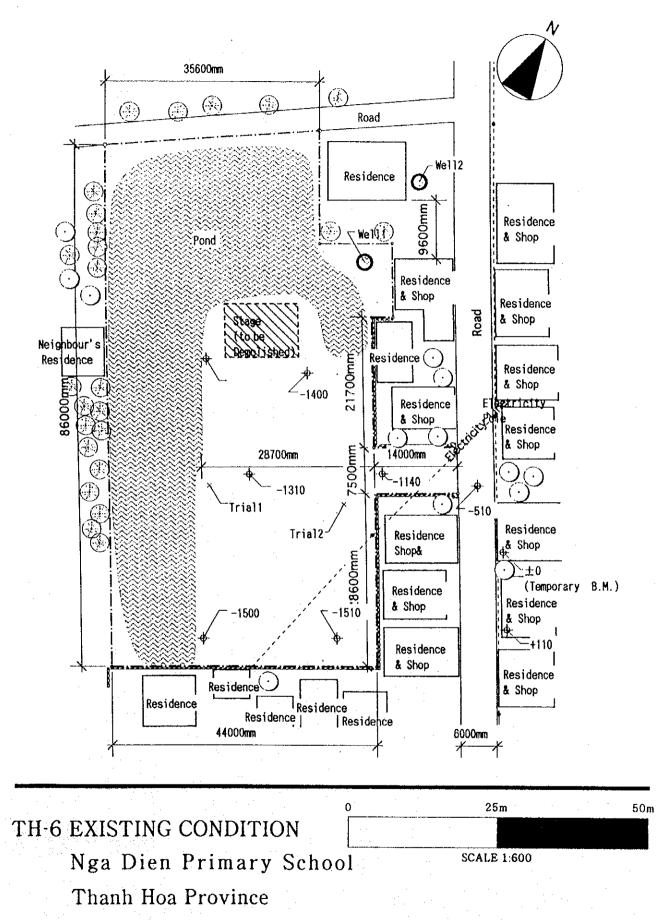

-96-

. •

-97-

.

-98-

.

-101-

Type of Combination of the Blocks : 1+1, M, B, c, #