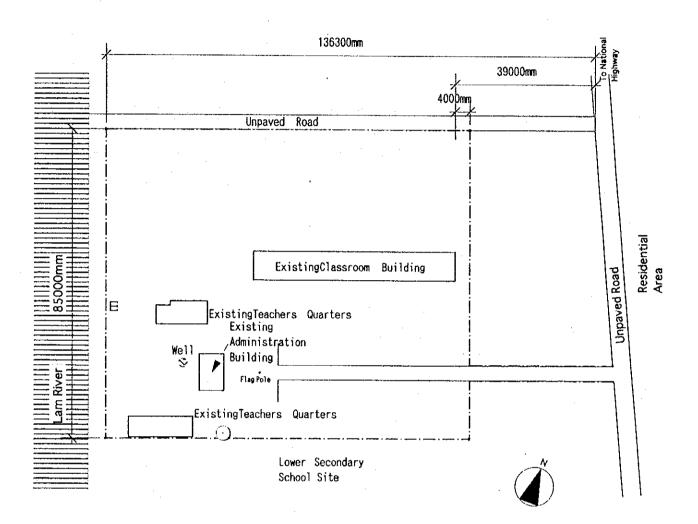

Truong Primary School SCALE 1:1000 Nghe An Province



Type of Combination of the Blocks : 3, S, A, b, 1



-140-







0 25m 50m

NA-10 EXISTING CONDITION Ma Thanh Primary School SCALE 1:1000 Nghe An Province

-143-



Type of Combination of the Blocks : 1, S, A, a, I



- 144 -





-145-



Type of Combination of the Blocks : 1, S, A, a, I



25m 50m SCALE 1:1000









-149-



Type of Combination of the Blocks : 3+3, L, A + A, b+b, I+I

NA-13 PROPOSED SITE PLAN Quynh Long Primary School SCALE 1:1000 Nghe An Province

-150-









AD-1 EXISTING CONDITION Nam Hùng Primary School SCALE 1:1000 Province -153-









AD-2 EXISTING CONDITION 0 25m 50m Nam Hung Primary School Scale 1,1000 Province -155-





HT-1 EXISTING CONDITION 0 25m 50m Xuan Lien Primary School Scale 1:1000









-159-





-160-





-162-



## HT-4 EXISTING CONDITION Tung Loc Primary School Ha Tinh Province

-163-

50m





-164-

64-







-165-



Type of Combination of the Blocks : 1, S, A, a, 1



- İ 66-







## HT-8 EXISTING CONDITION Cam Hoa Primary School Ha Tinh Province



-169-



Type of Combination of the Blocks : 3, S, A, b, 1



-170-



-171-







-174-