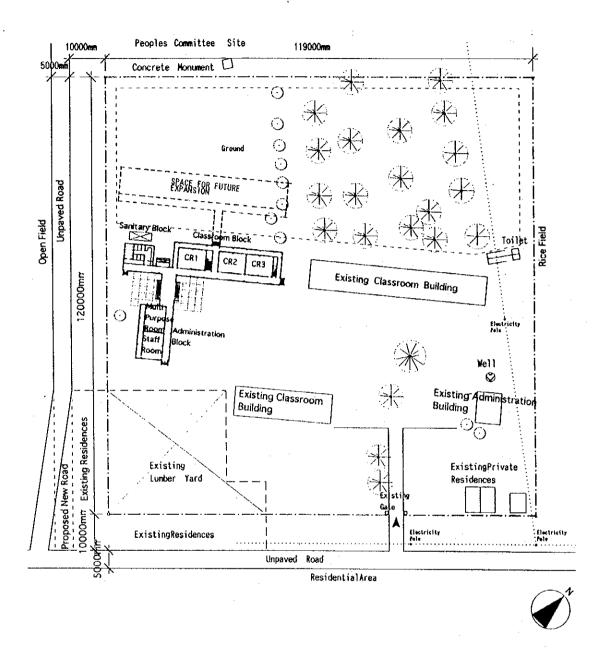

NG CONDITION Ma Thanh Primary School SCALE 1:1000 Nghe An Province

-143-



Type of Combination of the Blocks : 1, S, A, a, I



- 144 -





-145-



Type of Combination of the Blocks : 1, S, A, a, I



25m 50m SCALE 1:1000









-149-



Type of Combination of the Blocks : 3+3, L, A + A, b+b, I+I

NA-13 PROPOSED SITE PLAN Quynh Long Primary School SCALE 1:1000 Nghe An Province

-150-









AD-1 EXISTING CONDITION Nam Hùng Primary School SCALE 1:1000 Province -153-









AD-2 EXISTING CONDITION 0 25m 50m Nam Hung Primary School Scale 1,1000 Province -155-





HT-1 EXISTING CONDITION 0 25m 50m Xuan Lien Primary School Scale 1:1000









-159-





-160-





-162-



## HT-4 EXISTING CONDITION Tung Loc Primary School Ha Tinh Province

-163-

50m





-164-

64-







-165-



Type of Combination of the Blocks : 1, S, A, a, 1



- İ 66-







## HT-8 EXISTING CONDITION Cam Hoa Primary School Ha Tinh Province



-169-



Type of Combination of the Blocks : 3, S, A, b, 1



-170-



-171-







-174-