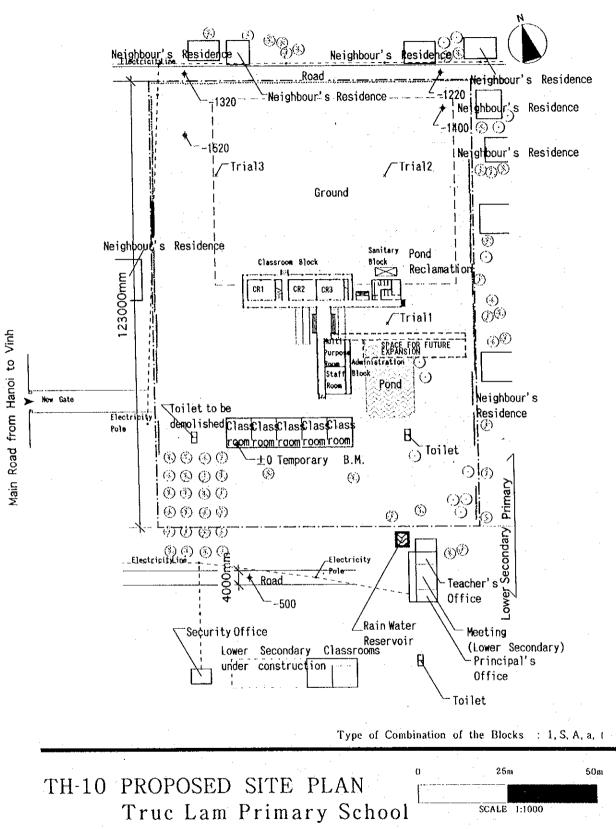

-96-

. •

-97-

.

-98-

.

-101-

Type of Combination of the Blocks : 1+1, M, B, c, #