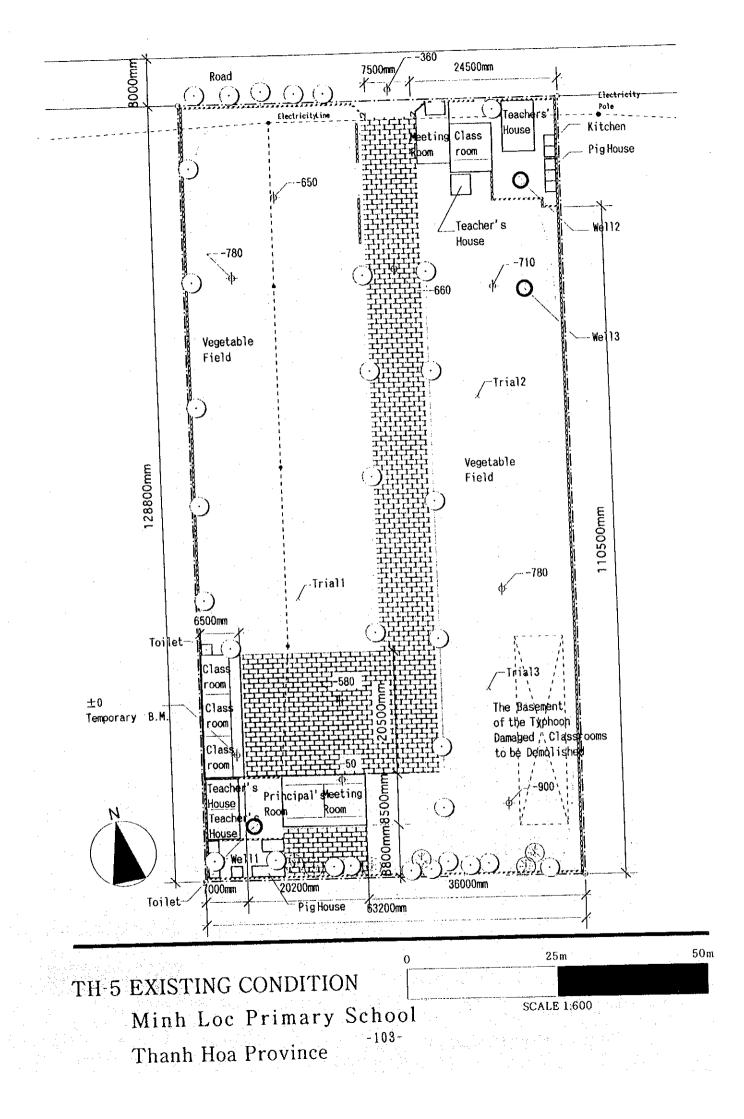

-96-

. •

-97-

.

-98-

.

-101-

Type of Combination of the Blocks : 1+1, M, B, c, #