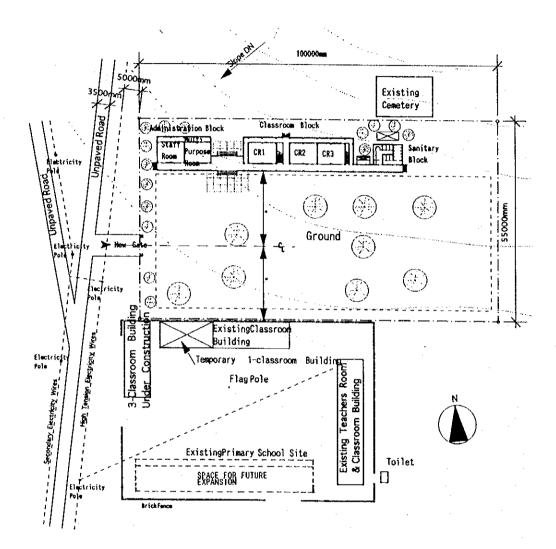

-140-

0 25m 50m

NA-10 EXISTING CONDITION Ma Thanh Primary School SCALE 1:1000 Nghe An Province

-143-

Type of Combination of the Blocks : 1, S, A, a, I

- 144 -

-145-

Type of Combination of the Blocks : 1, S, A, a, I