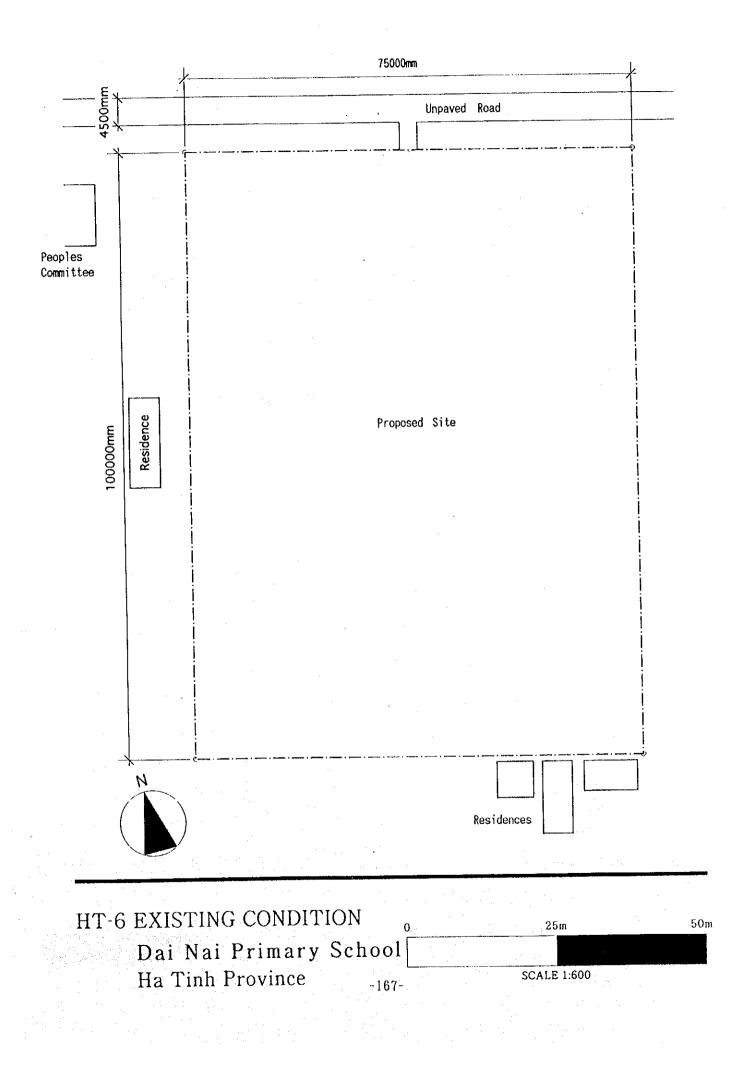

ce

-143-



Type of Combination of the Blocks : 1, S, A, a, I



- 144 -





-145-



Type of Combination of the Blocks : 1, S, A, a, I



25m 50m SCALE 1:1000









-149-



Type of Combination of the Blocks : 3+3, L, A + A, b+b, I+I

NA-13 PROPOSED SITE PLAN Quynh Long Primary School SCALE 1:1000 Nghe An Province

-150-









AD-1 EXISTING CONDITION Nam Hùng Primary School SCALE 1:1000 Province -153-









AD-2 EXISTING CONDITION 0 25m 50m Nam Hung Primary School Scale 1,1000 Province -155-





HT-1 EXISTING CONDITION 0 25m 50m Xuan Lien Primary School Scale 1:1000









-159-





-160-





-162-



## HT-4 EXISTING CONDITION Tung Loc Primary School Ha Tinh Province

-163-

50m





-164-

64-







-165-



Type of Combination of the Blocks : 1, S, A, a, 1



- İ 66-







## HT-8 EXISTING CONDITION Cam Hoa Primary School Ha Tinh Province



-169-



Type of Combination of the Blocks : 3, S, A, b, 1



-170-



-171-







-174-