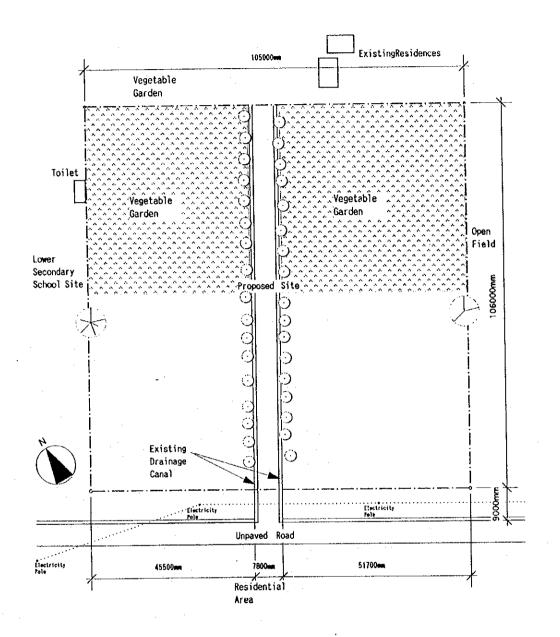

-143-



Type of Combination of the Blocks : 1, S, A, a, I



- 144 -





-145-



Type of Combination of the Blocks : 1, S, A, a, I



25m 50m SCALE 1:1000









-149-



Type of Combination of the Blocks : 3+3, L, A + A, b+b, I+I

NA-13 PROPOSED SITE PLAN Quynh Long Primary School SCALE 1:1000 Nghe An Province

-150-









AD-1 EXISTING CONDITION Nam Hùng Primary School SCALE 1:1000 Province -153-









AD-2 EXISTING CONDITION 0 25m 50m Nam Hung Primary School Scale 1,1000 Province -155-





HT-1 EXISTING CONDITION 0 25m 50m Xuan Lien Primary School Scale 1:1000









-159-





-160-





-162-



## HT-4 EXISTING CONDITION Tung Loc Primary School Ha Tinh Province

-163-

50m





-164-

64-







-165-



Type of Combination of the Blocks : 1, S, A, a, 1



- İ 66-







## HT-8 EXISTING CONDITION Cam Hoa Primary School Ha Tinh Province



-169-



Type of Combination of the Blocks : 3, S, A, b, 1



-170-



-171-







-174-