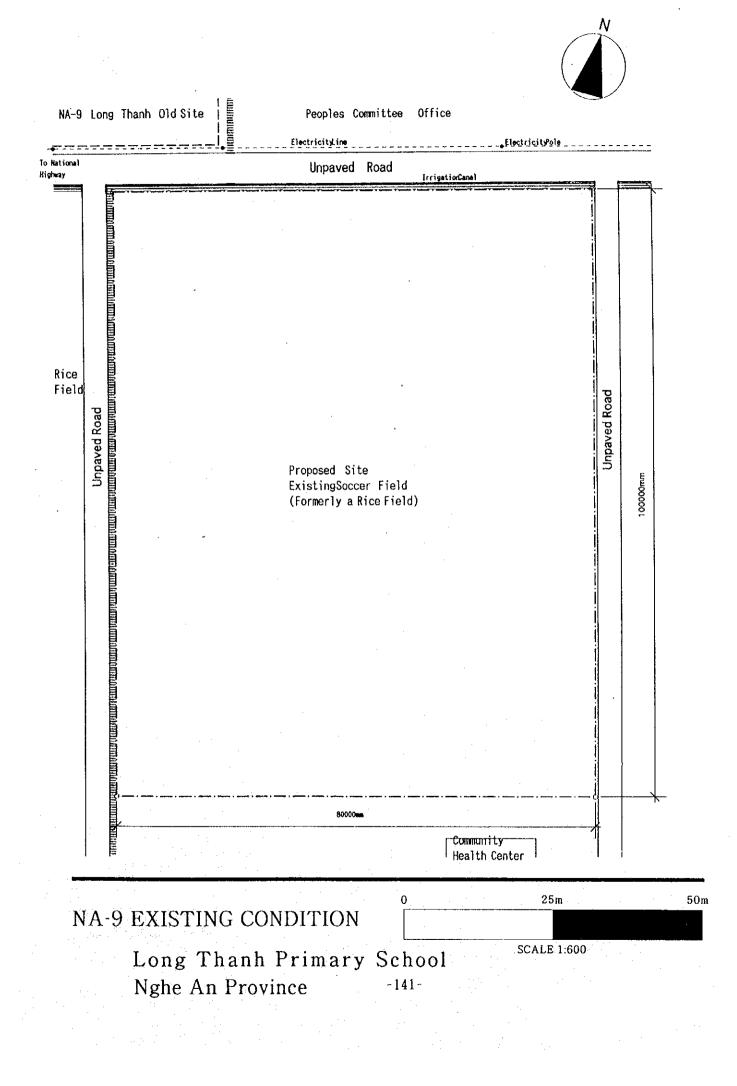

Type of Combination of the Blocks : 2, S, A, a, I

-136-

Type of Combination of the Blocks : 1+3, L, B, d, m

-138-

NA-8 EXISTING CONDITION Nguyen Truong Primary School SCALE 1:1000 Nghe An Province

Type of Combination of the Blocks : 3, S, A, b, 1