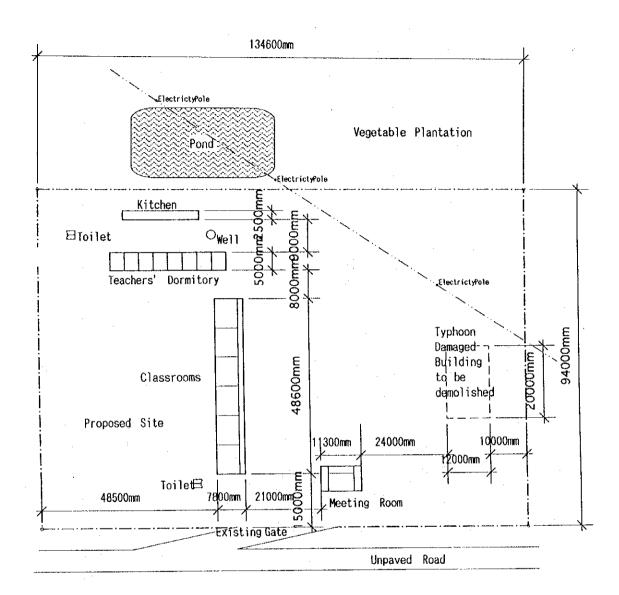

25m 50m SCALE 1:1000

-149-

Type of Combination of the Blocks : 3+3, L, A + A, b+b, I+I

NA-13 PROPOSED SITE PLAN Quynh Long Primary School SCALE 1:1000 Nghe An Province

-150-

AD-1 EXISTING CONDITION Nam Hùng Primary School SCALE 1:1000 Province -153-