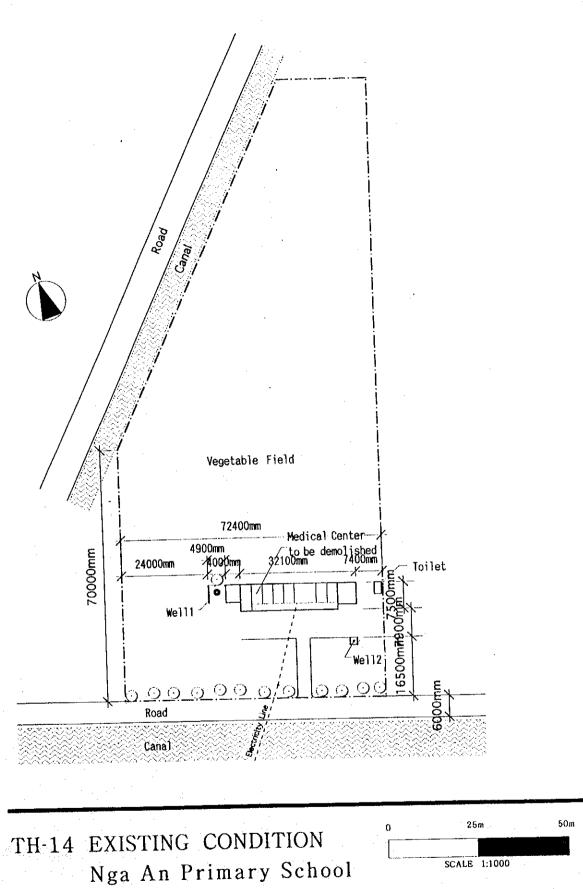

-96-

. •

-97-

.

-98-

.

-101-

Type of Combination of the Blocks : 1+1, M, B, c, #