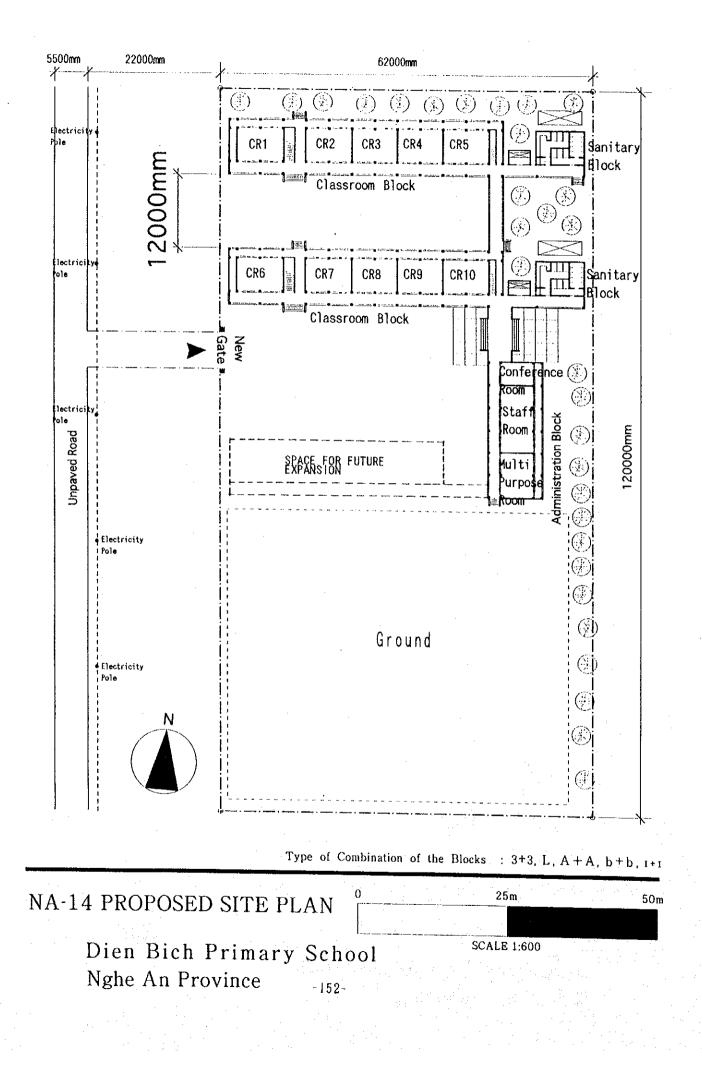

25m 50m SCALE 1:1000

-149-

Type of Combination of the Blocks : 3+3, L, A + A, b+b, I+I

NA-13 PROPOSED SITE PLAN Quynh Long Primary School SCALE 1:1000 Nghe An Province

-150-

AD-1 EXISTING CONDITION Nam Hùng Primary School SCALE 1:1000 Province -153-