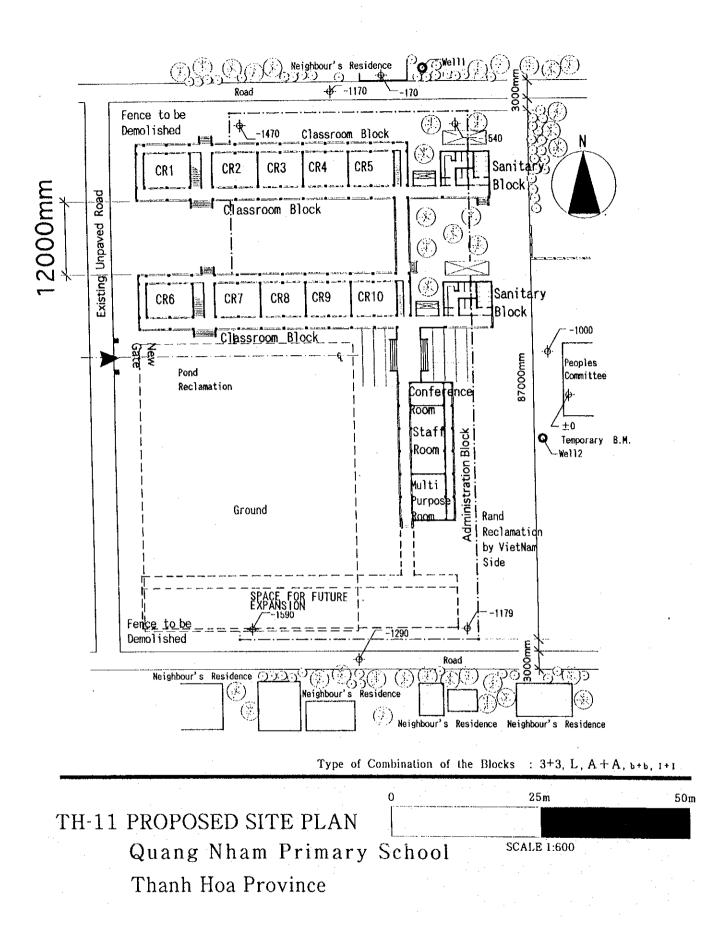

-96-

. •

-97-

.

-98-

.

-101-

Type of Combination of the Blocks : 1+1, M, B, c, #