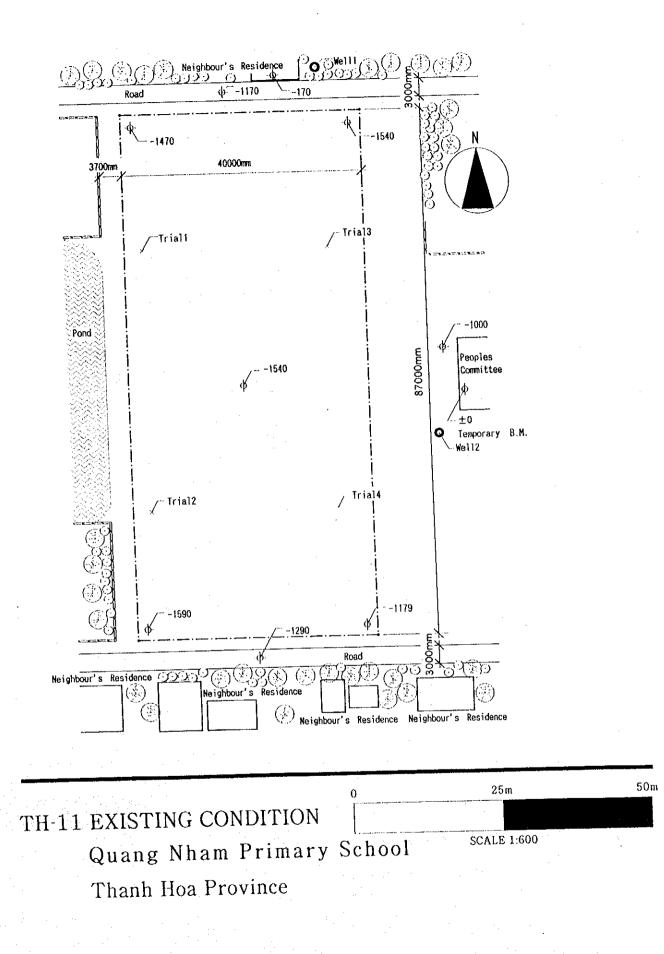

-96-

. •

-97-

.

-98-

.

-101-

Type of Combination of the Blocks : 1+1, M, B, c, #