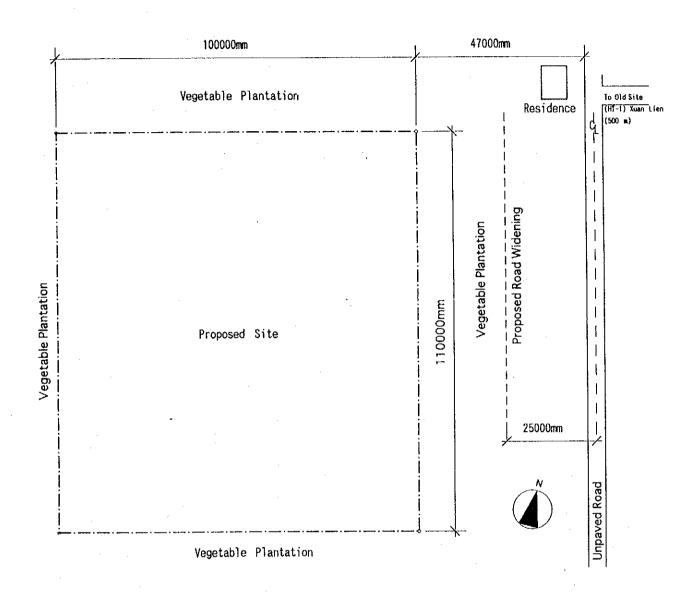

AD-2 EXISTING CONDITION 0 25m 50m Nam Hung Primary School Scale 1,1000 Province -155-

HT-1 EXISTING CONDITION 0 25m 50m Xuan Lien Primary School Scale 1:1000

-159-

-160-

-162-