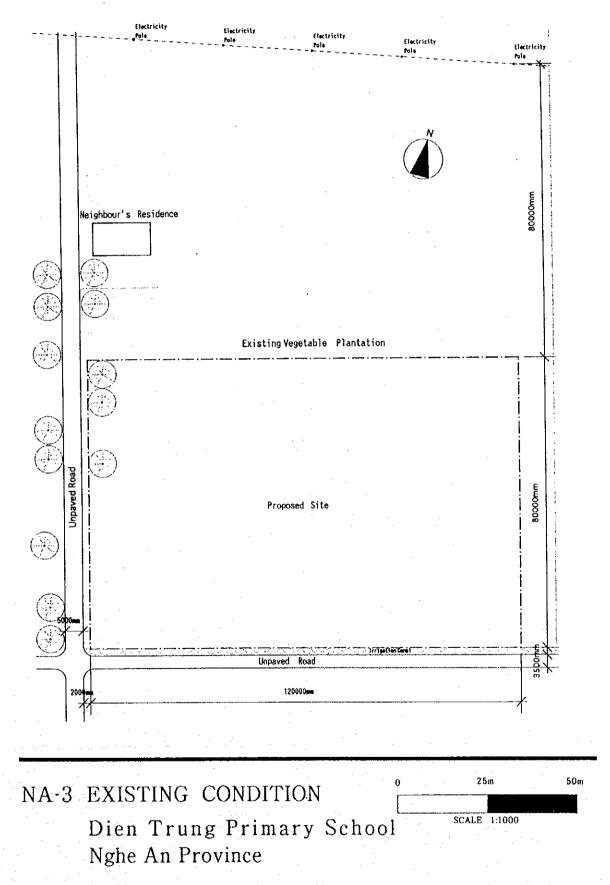

on of the Blocks : 1+1, M, B, c, #



-102-







-105 -



Thanh Hoa Province

-106-



Nguyen Van Troi Primary School<sup>SCA</sup> Thanh Hoa Province

-107













-113-



Thanh Hoa Province

-114-



-115-









-117-





-118-



## TH-13 EXISTING CONDITION Da Loc Primary School Thanh Hoa Province

SCALE 1:1000

25m

0

50m



Type of Combination of the Blocks : 2, S, A, a, I



-120-



Thanh Hoa Province



-122-





-123-



\* NEW BRANCH SCHOOL SITE TO BE REQUIRED FOR FUTURE EXPANSION

Type of Combination of the Blocks : 1, S, A, a, i





## TH-17 EXISTING CONDITION

Thanh Hoa Province

SCALE 1:1000



Type of Combination of the Blocks : 1, S, A, a, I

TH-17 PROPOSED SITE PLAN Trieu Duong Primary School SCALE -1:1000 Thanh Hoa Province

-126-









-129-



-130-



-131-



NA-3 PROPOSED SITE PLAN Dien Trung Primary School SCALE 1:1000 Nghe An Province

-132-





-133-



Type of Combination of the Blocks : 1+1, M, B, c, I



-134 -





-135-



Type of Combination of the Blocks : 2, S, A, a, I



-136-





Type of Combination of the Blocks : 1+3, L, B, d, m



-138-



NA-8 EXISTING CONDITION Nguyen Truong Primary School SCALE 1:1000 Nghe An Province



Type of Combination of the Blocks : 3, S, A, b, 1



-140-







0 25m 50m

NA-10 EXISTING CONDITION Ma Thanh Primary School SCALE 1:1000 Nghe An Province

-143-



Type of Combination of the Blocks : 1, S, A, a, I



- 144 -





-145-



Type of Combination of the Blocks : 1, S, A, a, I



25m 50m SCALE 1:1000









-149-



Type of Combination of the Blocks : 3+3, L, A + A, b+b, I+I

NA-1