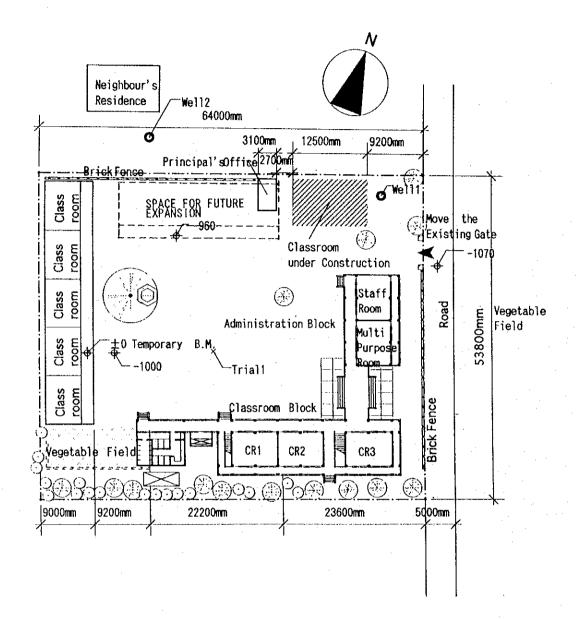

-96-

. •



-97-

.



-98-

.









-101-



Type of Combination of the Blocks : 1+1, M, B, c, #



-102-







-105 -



Thanh Hoa Province

-106-



Nguyen Van Troi Primary School<sup>SCA</sup> Thanh Hoa Province

-107













-113-



Thanh Hoa Province

-114-



-115-









-117-





-118-



## TH-13 EXISTING CONDITION Da Loc Primary School Thanh Hoa Province

SCALE 1:1000

25m

0

50m



Type of Combination of the Blocks : 2, S, A, a, I



-120-



Thanh Hoa Province



-122-





-123-



\* NEW BRANCH SCHOOL SITE TO BE REQUIRED FOR FUTURE EXPANSION

Type of Combination of the Blocks : 1, S, A, a, i





## TH-17 EXISTING CONDITION

Thanh Hoa Province

SCALE 1:1000



Type of Combination of the Blocks : 1, S, A, a, I

TH-17 PROPOSED SITE PLAN Trieu Duong Primary School SCALE -1:1000 Thanh Hoa Province

-126-









-129-



-130-



-131-



NA-3 PROPOSED SITE PLAN Dien Trung Primary School SCALE 1:1000 Nghe An Province

-132-





-133-



Type of Combination of the Blocks : 1+1, M, B, c, I



-134 -





-135-



Type of Combination of the Blocks : 2, S, A,