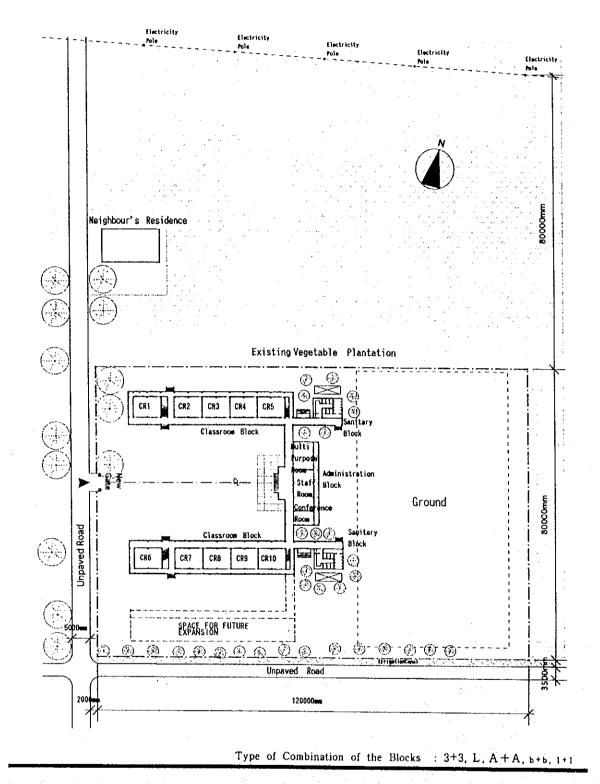

-130-

-131-

NA-3 PROPOSED SITE PLAN Dien Trung Primary School SCALE 1:1000 Nghe An Province

-132-

-133-

Type of Combination of the Blocks : 1+1, M, B, c, I

-134 -

-135-