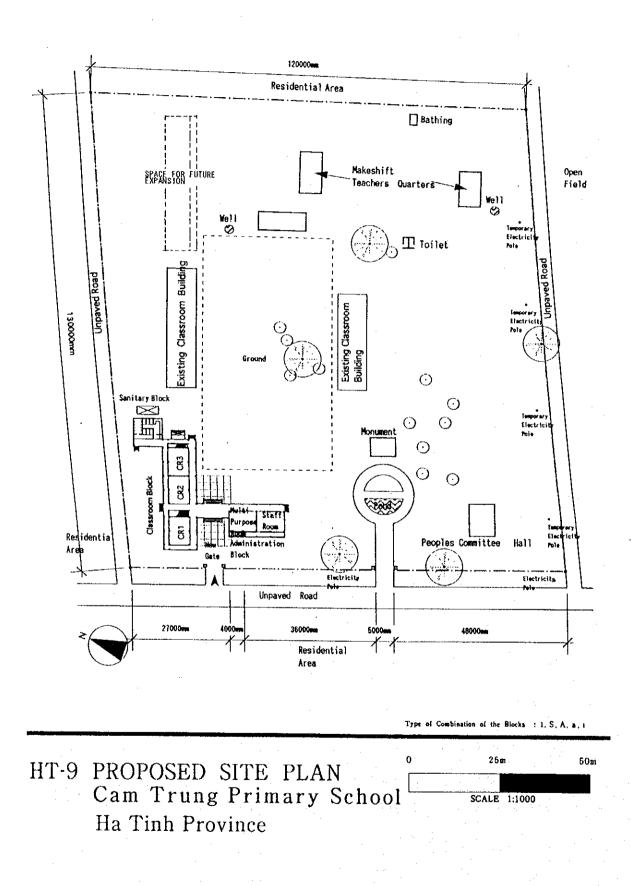

1:1000









-149-



Type of Combination of the Blocks : 3+3, L, A + A, b+b, I+I

NA-13 PROPOSED SITE PLAN Quynh Long Primary School SCALE 1:1000 Nghe An Province

-150-









AD-1 EXISTING CONDITION Nam Hùng Primary School SCALE 1:1000 Province -153-









AD-2 EXISTING CONDITION 0 25m 50m Nam Hung Primary School Scale 1,1000 Province -155-





HT-1 EXISTING CONDITION 0 25m 50m Xuan Lien Primary School Scale 1:1000









-159-





-160-





-162-



## HT-4 EXISTING CONDITION Tung Loc Primary School Ha Tinh Province

-163-

50m





-164-

64-







-165-



Type of Combination of the Blocks : 1, S, A, a, 1



- İ 66-







## HT-8 EXISTING CONDITION Cam Hoa Primary School Ha Tinh Province



-169-



Type of Combination of the Blocks : 3, S, A, b, 1



-170-



-171-







-174-