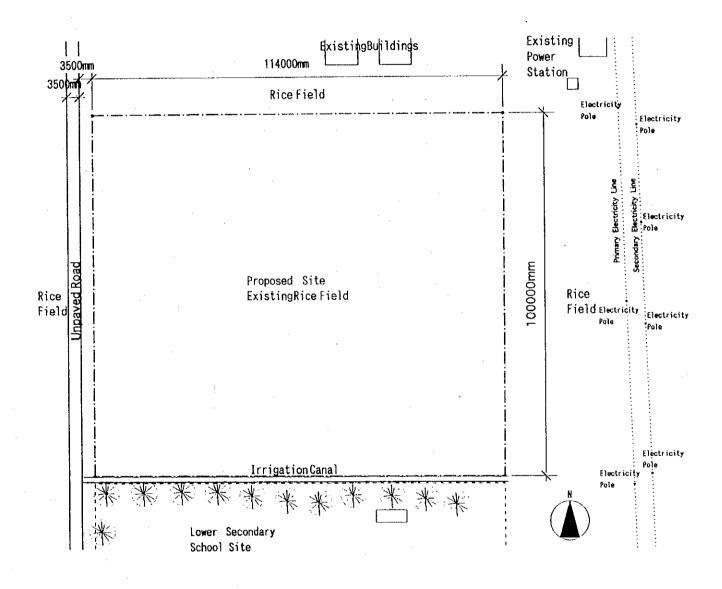

## HT-4 EXISTING CONDITION Tung Loc Primary School Ha Tinh Province

-163-

50m

-164-

64-

-165-

Type of Combination of the Blocks : 1, S, A, a, 1

- İ 66-