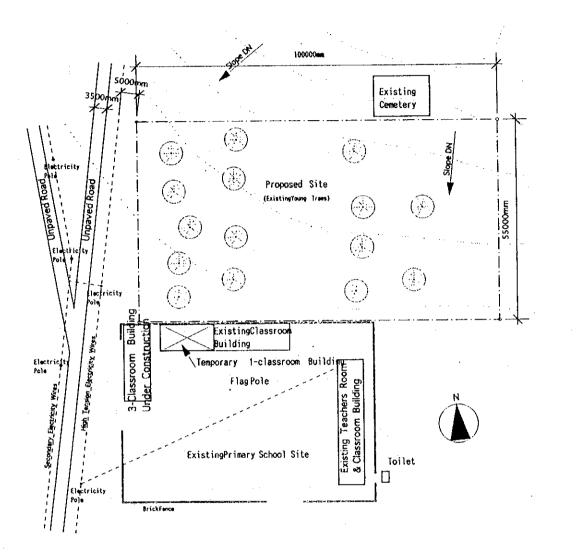

Type of Combination of the Blocks : 2, S, A, a, I

-136-

Type of Combination of the Blocks : 1+3, L, B, d, m

-138-

NA-8 EXISTING CONDITION Nguyen Truong Primary School SCALE 1:1000 Nghe An Province

Type of Combination of the Blocks : 3, S, A, b, 1