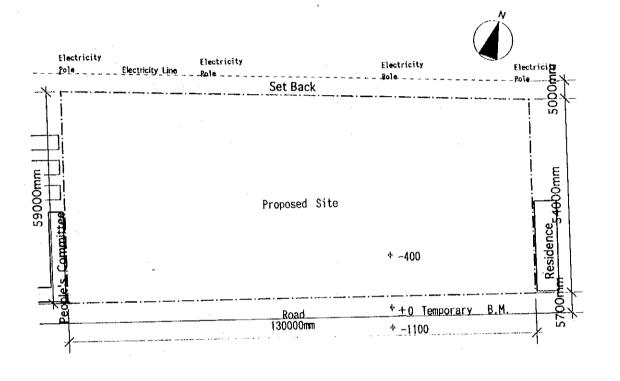

-96-

. •

-97-

.

-98-

.

-101-

Type of Combination of the Blocks : 1+1, M, B, c, #