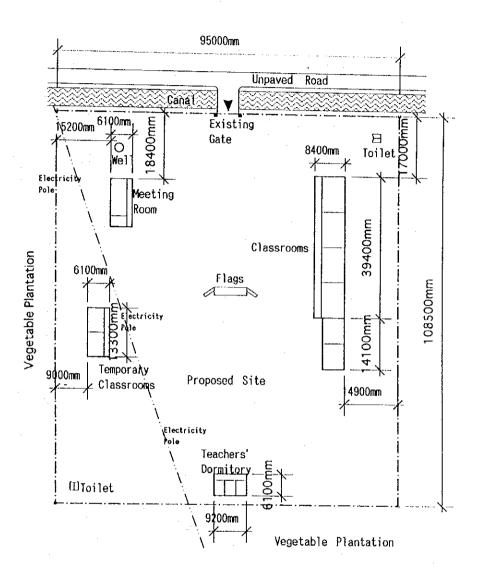

25m 50m SCALE 1:1000

-149-

Type of Combination of the Blocks : 3+3, L, A + A, b+b, I+I

NA-13 PROPOSED SITE PLAN Quynh Long Primary School SCALE 1:1000 Nghe An Province

-150-

AD-1 EXISTING CONDITION Nam Hùng Primary School SCALE 1:1000 Province -153-