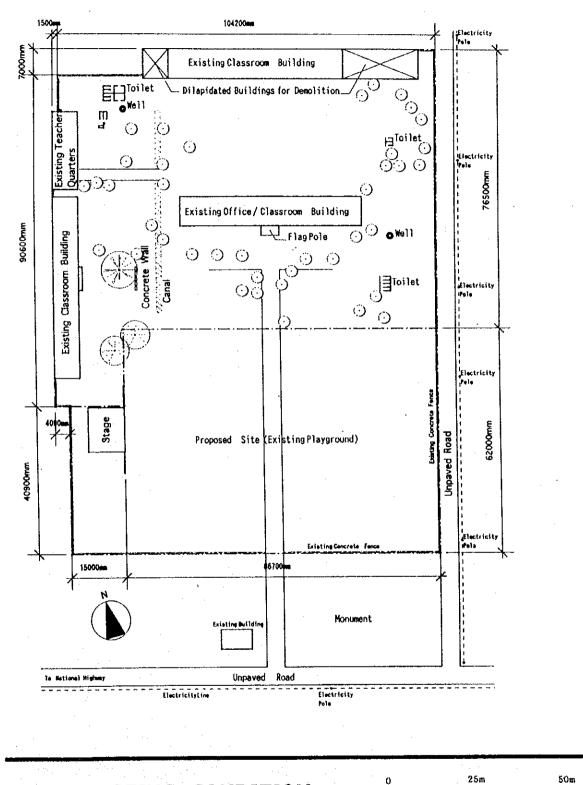

Type of Combination of the Blocks : 1+1, M, B, c, #



-102-







-105 -



Thanh Hoa Province

-106-



Nguyen Van Troi Primary School<sup>SCA</sup> Thanh Hoa Province

-107













-113-



Thanh Hoa Province

-114-



-115-









-117-





-118-



## TH-13 EXISTING CONDITION Da Loc Primary School Thanh Hoa Province

SCALE 1:1000

25m

0

50m



Type of Combination of the Blocks : 2, S, A, a, I



-120-



Thanh Hoa Province



-122-





-123-



\* NEW BRANCH SCHOOL SITE TO BE REQUIRED FOR FUTURE EXPANSION

Type of Combination of the Blocks : 1, S, A, a, i





## TH-17 EXISTING CONDITION

Thanh Hoa Province

SCALE 1:1000



Type of Combination of the Blocks : 1, S, A, a, I

TH-17 PROPOSED SITE PLAN Trieu Duong Primary School SCALE -1:1000 Thanh Hoa Province

-126-









-129-



-130-



-131-



NA-3 PROPOSED SITE PLAN Dien Trung Primary School SCALE 1:1000 Nghe An Province

-132-





-133-



Type of Combination of the Blocks : 1+1, M, B, c, I



-134 -





-135-



Type of Combination of the Blocks : 2, S, A, a, I



-136-





Type of Combination of the Blocks : 1+3, L, B, d, m



-138-



NA-8 EXISTING CONDITION Nguyen Truong Primary School SCALE 1:1000 Nghe An Province



Type of Combination of the Blocks : 3, S, A, b, 1



-140-







0 25m 50m

NA-10 EXISTING CONDITION Ma Thanh Primary School SCALE 1:1000 Nghe An Province

-143-



Type of Combination of the Blocks : 1, S, A, a, I



- 144 -





-145-



Type of Combination of the Blocks : 1, S, A, a, I



25m 50m SCALE 1:1000









-149-



Type of Combination of the Blocks : 3+3, L, A