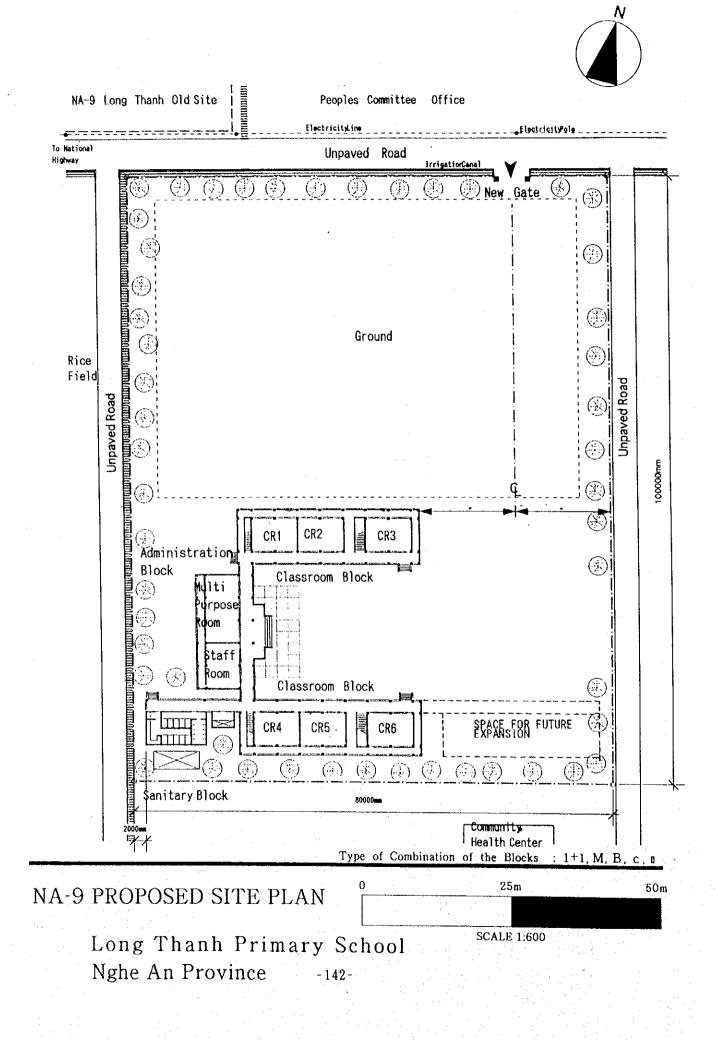

Type of Combination of the Blocks : 2, S, A, a, I

-136-

Type of Combination of the Blocks : 1+3, L, B, d, m

-138-

NA-8 EXISTING CONDITION Nguyen Truong Primary School SCALE 1:1000 Nghe An Province

Type of Combination of the Blocks : 3, S, A, b, 1