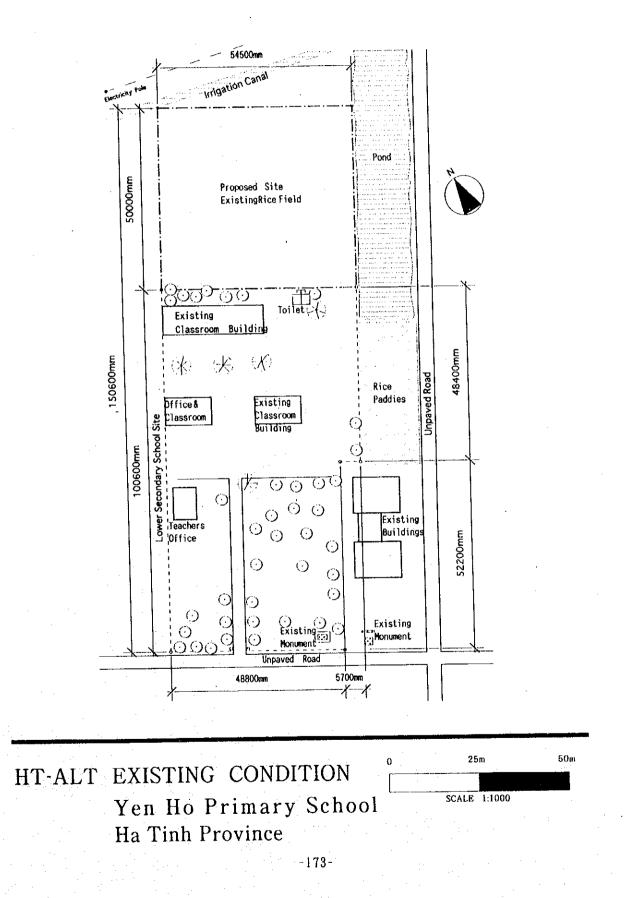

## HT-8 EXISTING CONDITION Cam Hoa Primary School Ha Tinh Province

-169-

Type of Combination of the Blocks : 3, S, A, b, 1

-170-

-171-

-174-