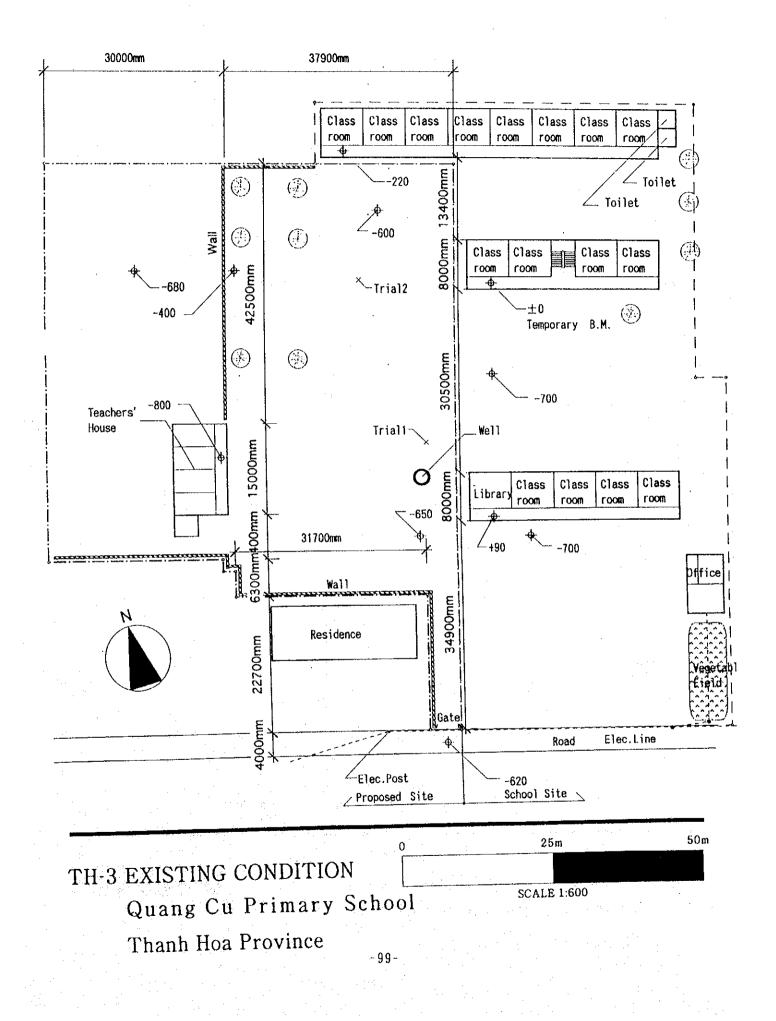

-96-

. •

-97-

.

-98-

.

-101-

Type of Combination of the Blocks : 1+1, M, B, c, #