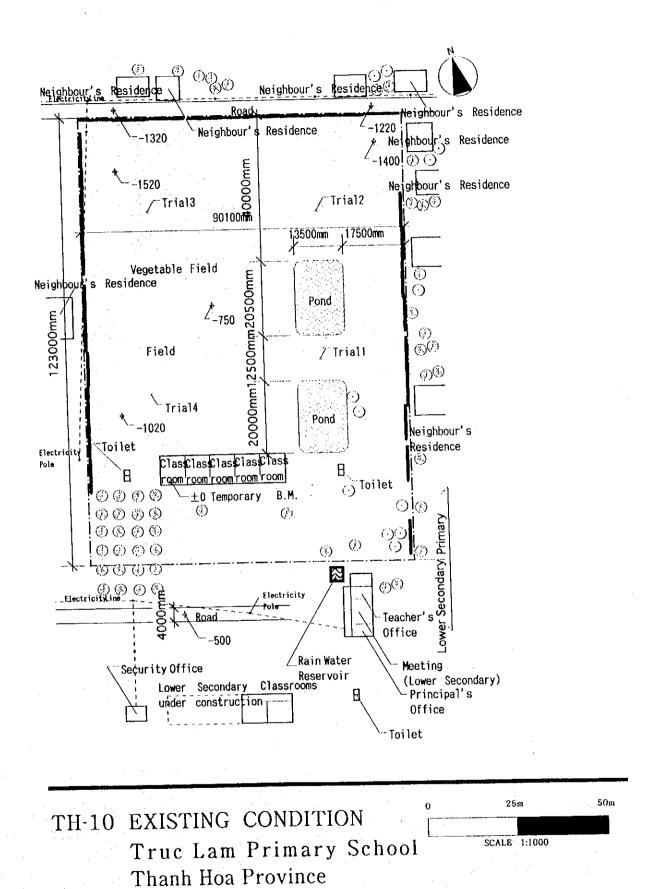

-96-

. •

-97-

.

-98-

.

-101-

Type of Combination of the Blocks : 1+1, M, B, c, #