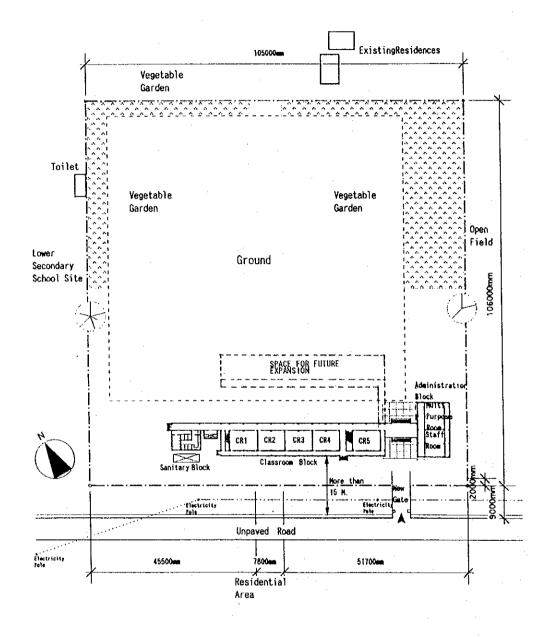

## HT-8 EXISTING CONDITION Cam Hoa Primary School Ha Tinh Province

-169-

Type of Combination of the Blocks : 3, S, A, b, 1

-170-

-171-

-174-