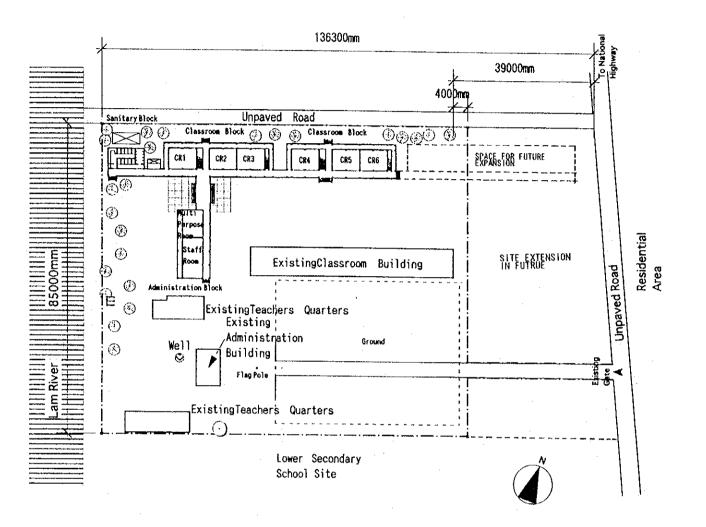

-96-

. •

-97-

.

-98-

.

-101-

Type of Combination of the Blocks : 1+1, M, B, c, #