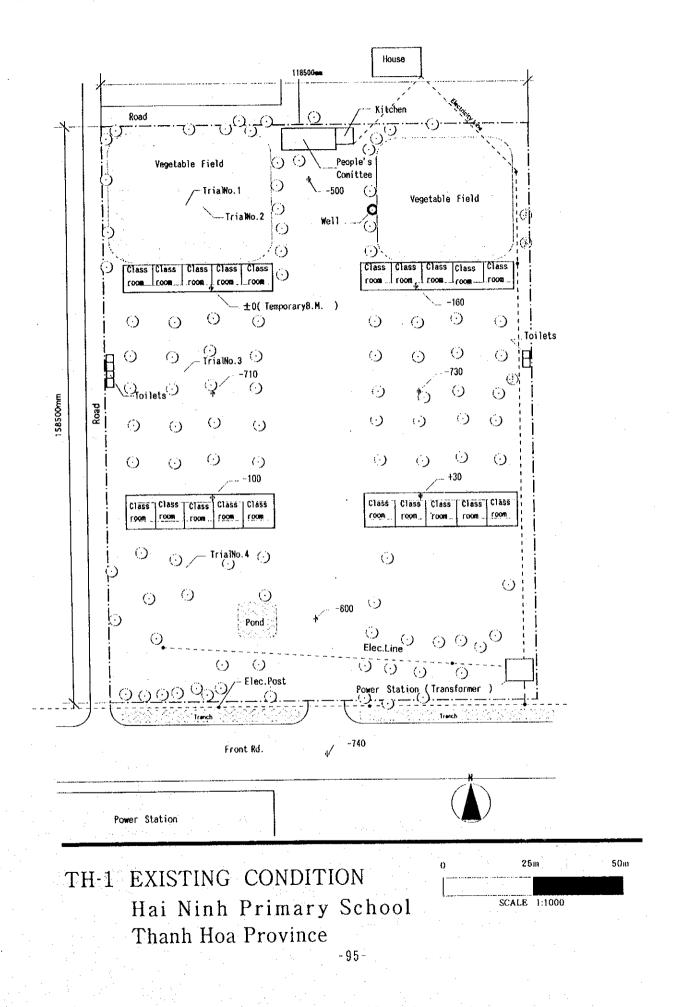

-96-

. •

-97-

.

-98-

.

-101-

Type of Combination of the Blocks : 1+1, M, B, c, #