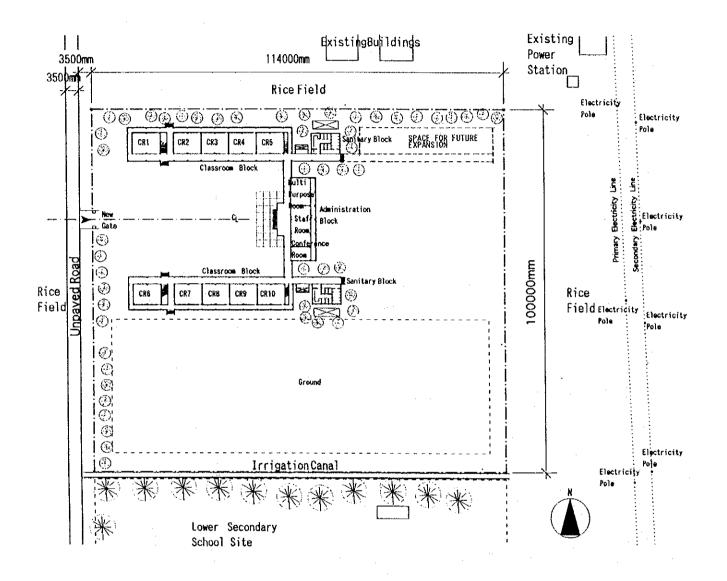

## HT-4 EXISTING CONDITION Tung Loc Primary School Ha Tinh Province

-163-

50m

-164-

64-

-165-

Type of Combination of the Blocks : 1, S, A, a, 1

- İ 66-