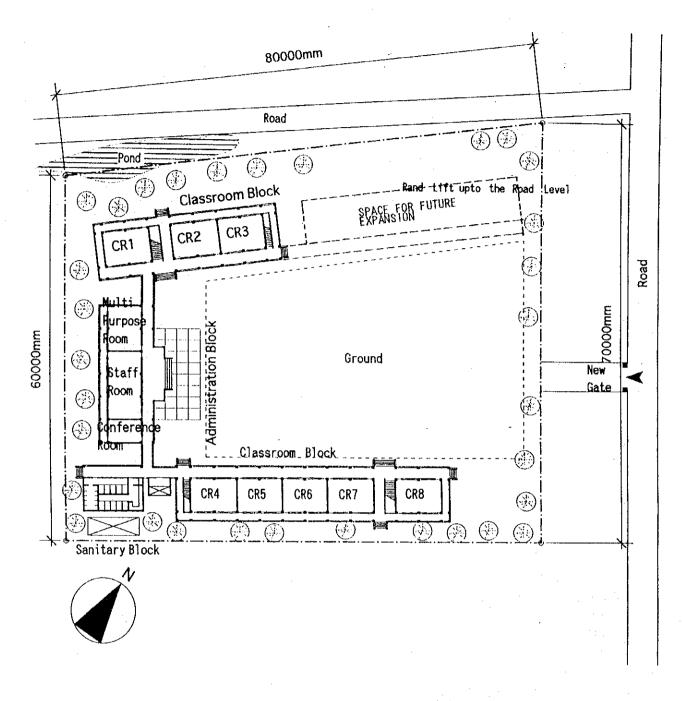

25m 50m SCALE 1:1000

-149-

Type of Combination of the Blocks : 3+3, L, A + A, b+b, I+I

NA-13 PROPOSED SITE PLAN Quynh Long Primary School SCALE 1:1000 Nghe An Province

-150-

AD-1 EXISTING CONDITION Nam Hùng Primary School SCALE 1:1000 Province -153-