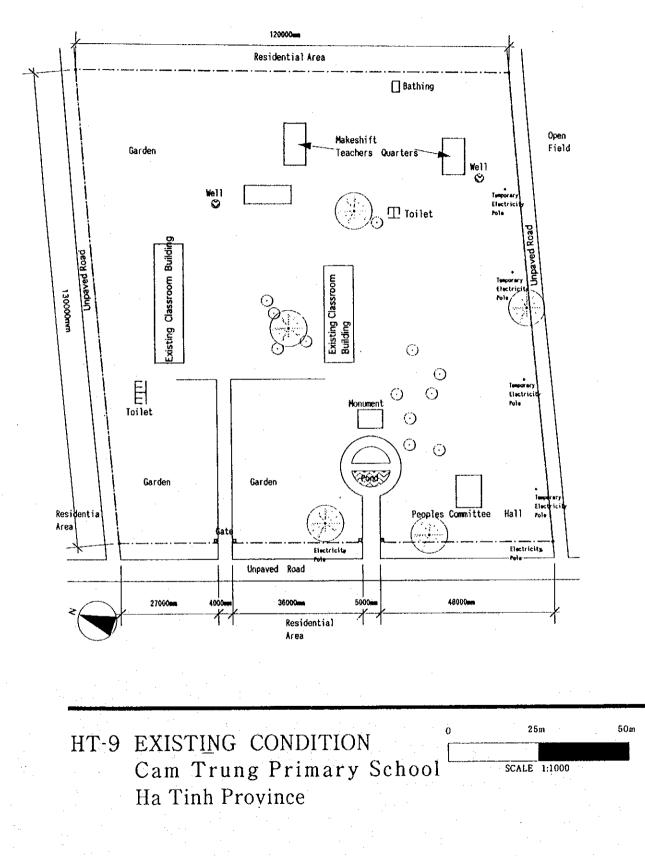

50m SCALE 1:1000









-149-



Type of Combination of the Blocks : 3+3, L, A + A, b+b, I+I

NA-13 PROPOSED SITE PLAN Quynh Long Primary School SCALE 1:1000 Nghe An Province

-150-









AD-1 EXISTING CONDITION Nam Hùng Primary School SCALE 1:1000 Province -153-









AD-2 EXISTING CONDITION 0 25m 50m Nam Hung Primary School Scale 1,1000 Province -155-





HT-1 EXISTING CONDITION 0 25m 50m Xuan Lien Primary School Scale 1:1000









-159-





-160-





-162-



## HT-4 EXISTING CONDITION Tung Loc Primary School Ha Tinh Province

-163-

50m





-164-

64-







-165-



Type of Combination of the Blocks : 1, S, A, a, 1



- İ 66-







## HT-8 EXISTING CONDITION Cam Hoa Primary School Ha Tinh Province



-169-



Type of Combination of the Blocks : 3, S, A, b, 1



-170-



-171-







-174-