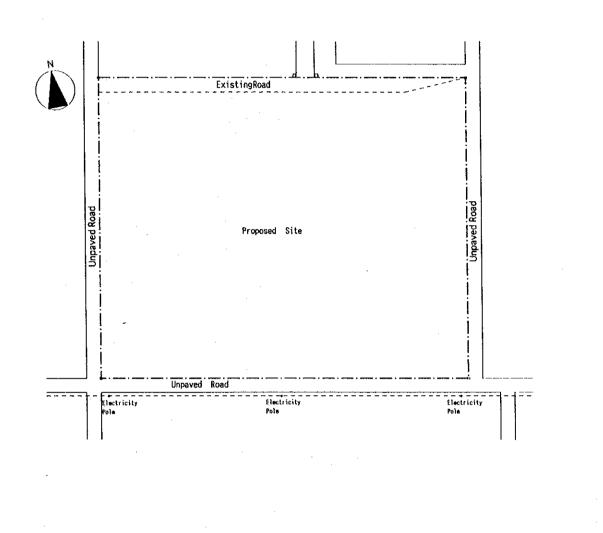

25m 50m SCALE 1:1000

-149-

Type of Combination of the Blocks : 3+3, L, A + A, b+b, I+I

NA-13 PROPOSED SITE PLAN Quynh Long Primary School SCALE 1:1000 Nghe An Province

-150-

AD-1 EXISTING CONDITION Nam Hùng Primary School SCALE 1:1000 Province -153-