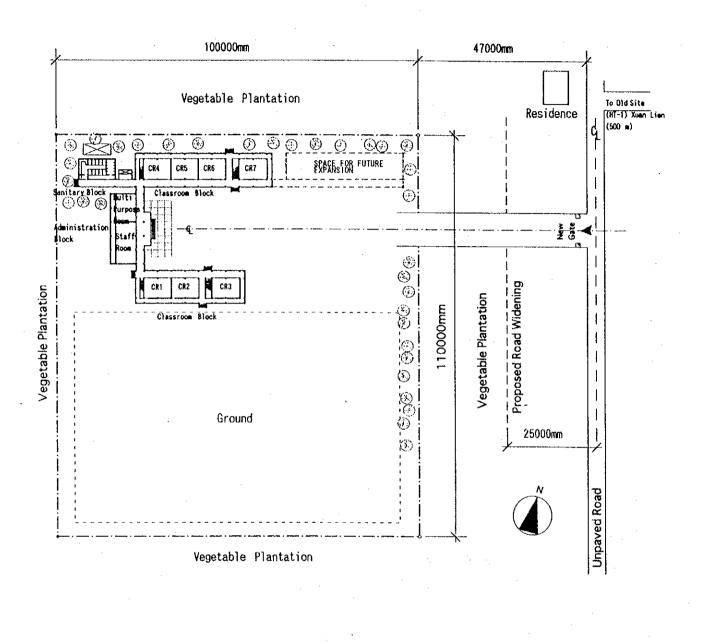

AD-2 EXISTING CONDITION 0 25m 50m Nam Hung Primary School Scale 1,1000 Province -155-

HT-1 EXISTING CONDITION 0 25m 50m Xuan Lien Primary School Scale 1:1000

-159-

-160-

-162-