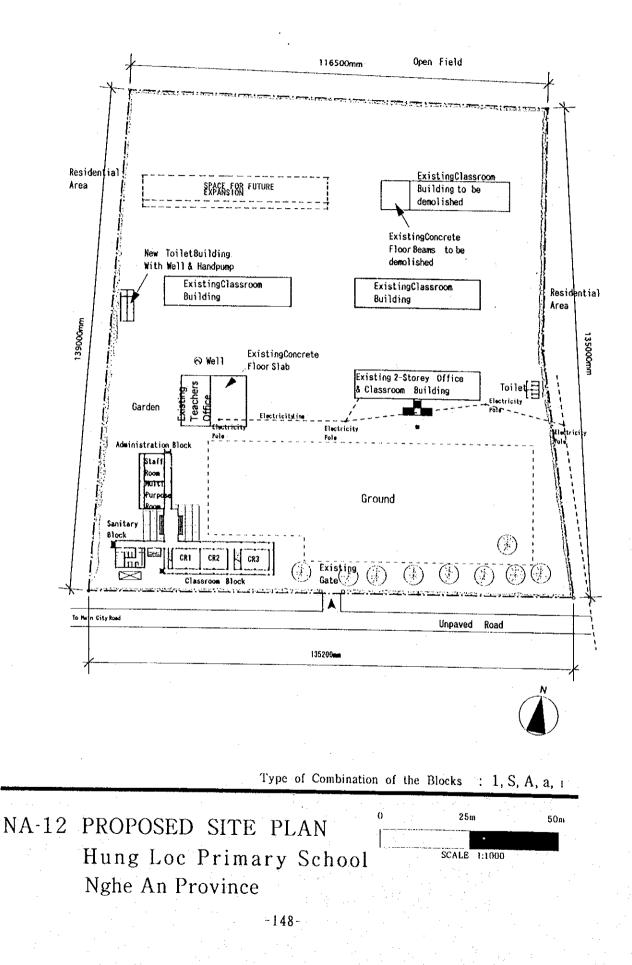

25m 50m SCALE 1:1000

-149-

Type of Combination of the Blocks : 3+3, L, A + A, b+b, I+I

NA-13 PROPOSED SITE PLAN Quynh Long Primary School SCALE 1:1000 Nghe An Province

-150-

AD-1 EXISTING CONDITION Nam Hùng Primary School SCALE 1:1000 Province -153-