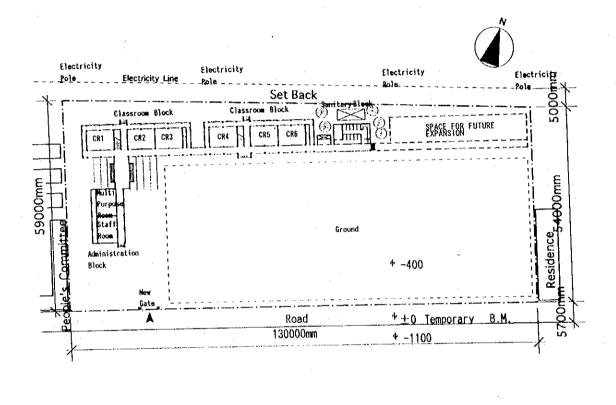

-96-

. •

-97-

.

-98-

.

-101-

Type of Combination of the Blocks : 1+1, M, B, c, #