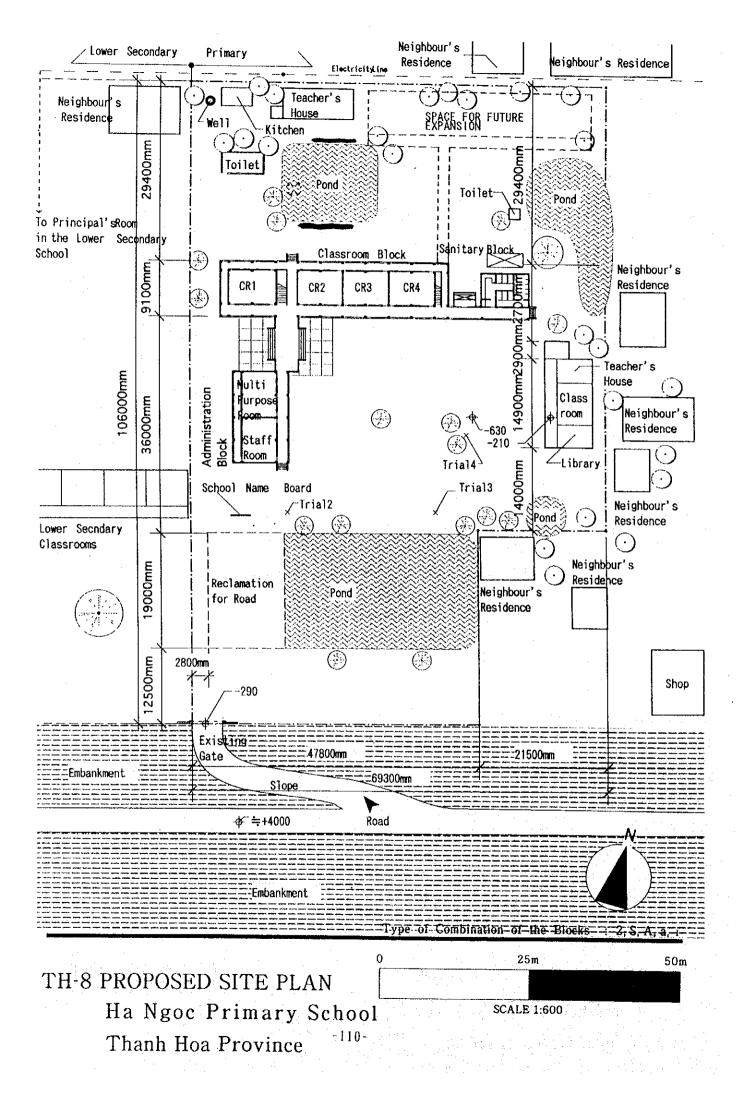

-96-

. •

-97-

.

-98-

.

-101-

Type of Combination of the Blocks : 1+1, M, B, c, #