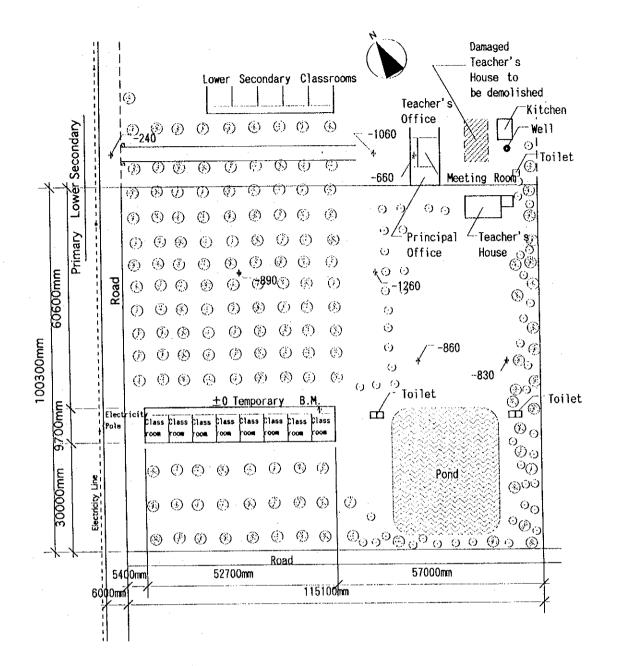

-96-

. •

-97-

.

-98-

.

-101-

Type of Combination of the Blocks : 1+1, M, B, c, #

-102-

-105 -

Thanh Hoa Province

-106-

Nguyen Van Troi Primary School<sup>SCA</sup> Thanh Hoa Province

-107

-113-

Thanh Hoa Province