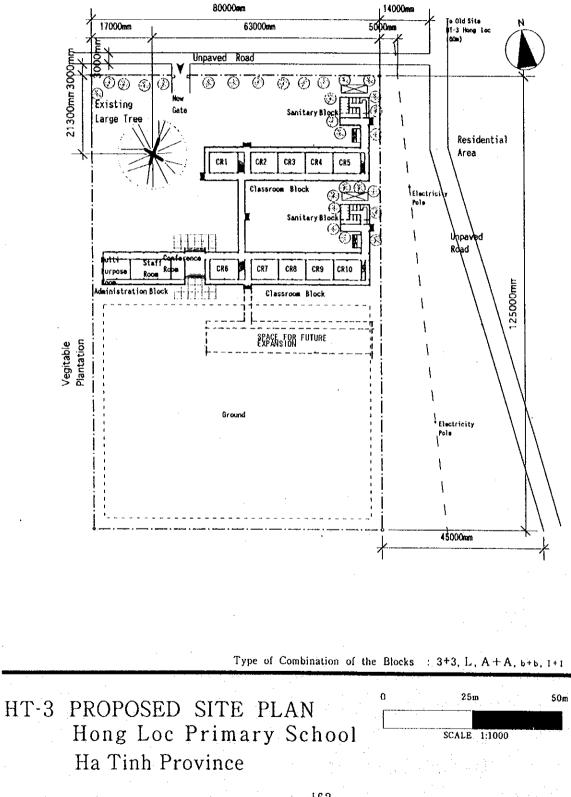

## HT-4 EXISTING CONDITION Tung Loc Primary School Ha Tinh Province

-163-

50m

-164-

64-

-165-

Type of Combination of the Blocks : 1, S, A, a, 1

- İ 66-