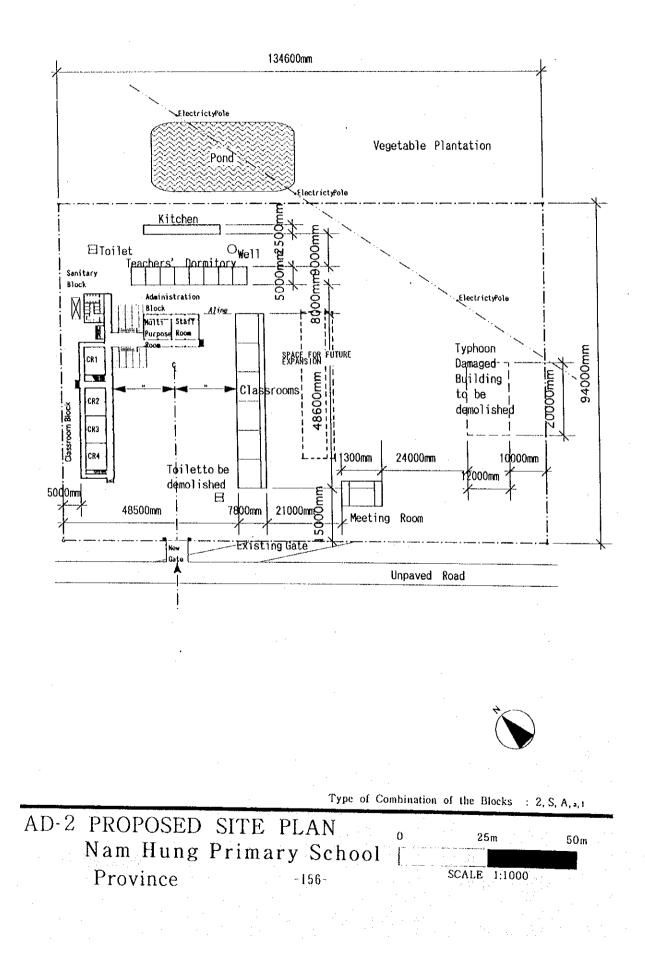

AD-2 EXISTING CONDITION 0 25m 50m Nam Hung Primary School Scale 1,1000 Province -155-

HT-1 EXISTING CONDITION 0 25m 50m Xuan Lien Primary School Scale 1:1000

-159-

-160-

-162-