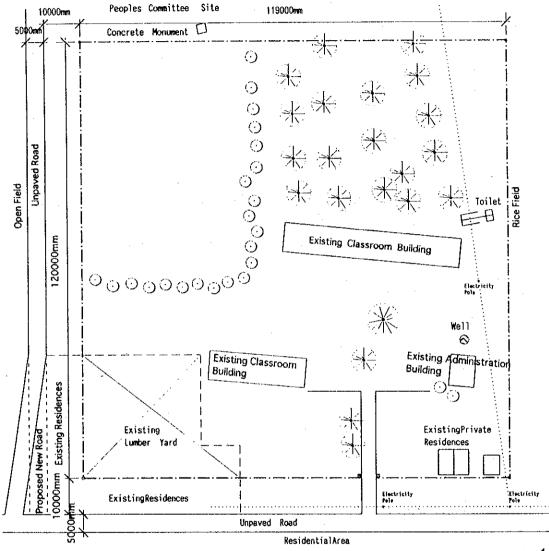

NA-10 EXISTING CONDITION Ma Thanh Primary School SCALE 1:1000 Nghe An Province

-143-



Type of Combination of the Blocks : 1, S, A, a, I



- 144 -





-145-



Type of Combination of the Blocks : 1, S, A, a, I



25m 50m SCALE 1:1000









-149-



Type of Combination of the Blocks : 3+3, L, A + A, b+b, I+I

NA-13 PROPOSED SITE PLAN Quynh Long Primary School SCALE 1:1000 Nghe An Province

-150-









AD-1 EXISTING CONDITION Nam Hùng Primary School SCALE 1:1000 Province -153-









AD-2 EXISTING CONDITION 0 25m 50m Nam Hung Primary School Scale 1,1000 Province -155-





HT-1 EXISTING CONDITION 0 25m 50m Xuan Lien Primary School Scale 1:1000









-159-





-160-





-162-



## HT-4 EXISTING CONDITION Tung Loc Primary School Ha Tinh Province

-163-

50m





-164-

64-







-165-



Type of Combination of the Blocks : 1, S, A, a, 1



- İ 66-







## HT-8 EXISTING CONDITION Cam Hoa Primary School Ha Tinh Province



-169-



Type of Combination of the Blocks : 3, S, A, b, 1



-170-



-171-







-174-