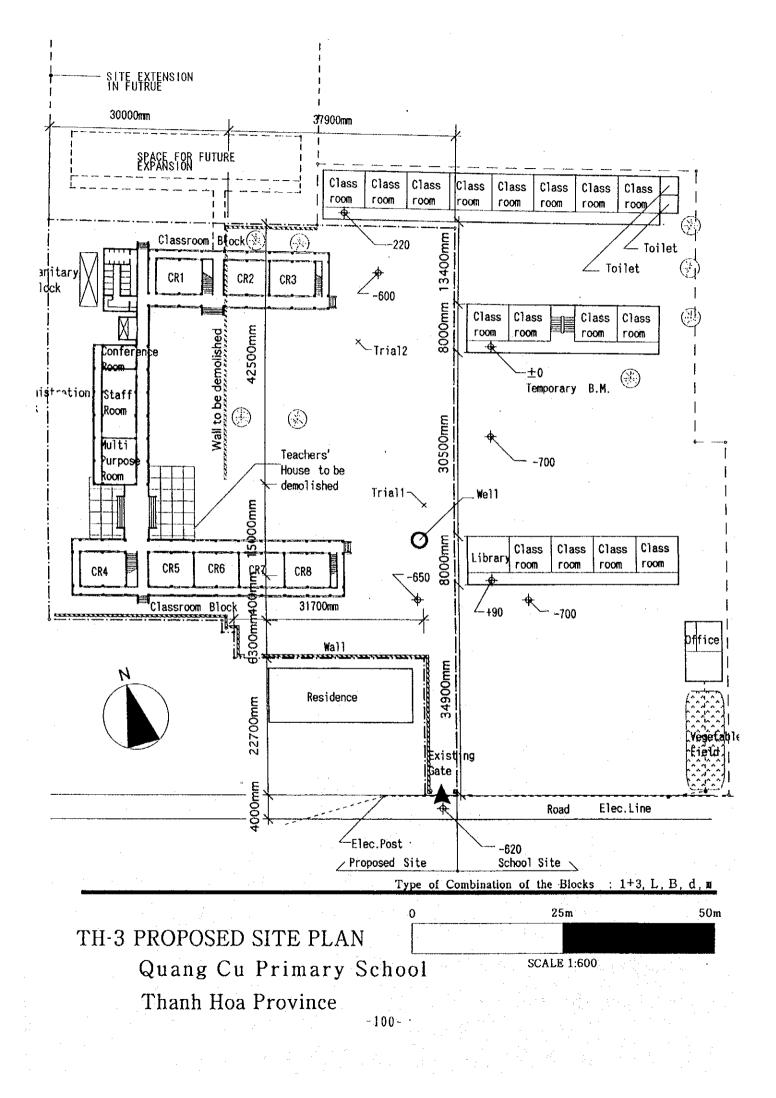

-96-

. •

-97-

.

-98-

.

-101-

Type of Combination of the Blocks : 1+1, M, B, c, #