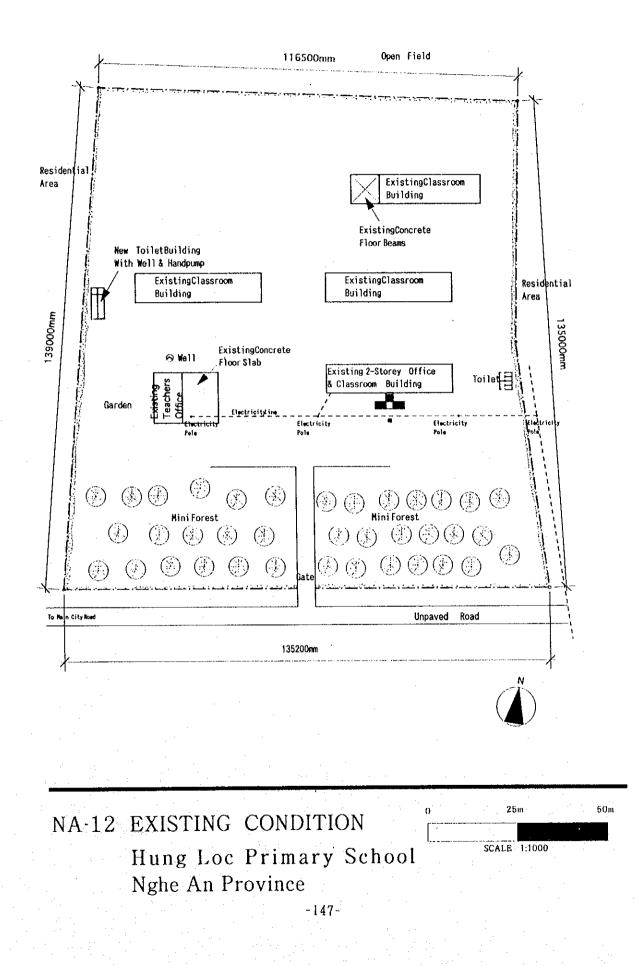

g Primary School SCALE -1:1000 Thanh Hoa Province

-126-









-129-



-130-



-131-



NA-3 PROPOSED SITE PLAN Dien Trung Primary School SCALE 1:1000 Nghe An Province

-132-





-133-



Type of Combination of the Blocks : 1+1, M, B, c, I



-134 -





-135-



Type of Combination of the Blocks : 2, S, A, a, I



-136-





Type of Combination of the Blocks : 1+3, L, B, d, m



-138-



NA-8 EXISTING CONDITION Nguyen Truong Primary School SCALE 1:1000 Nghe An Province



Type of Combination of the Blocks : 3, S, A, b, 1



-140-







0 25m 50m

NA-10 EXISTING CONDITION Ma Thanh Primary School SCALE 1:1000 Nghe An Province

-143-



Type of Combination of the Blocks : 1, S, A, a, I



- 144 -





-145-



Type of Combination of the Blocks : 1, S, A, a, I



25m 50m SCALE 1:1000









-149-



Type of Combination of the Blocks : 3+3, L, A + A, b+b, I+I

NA-13 PROPOSED SITE PLAN Quynh Long Primary School SCALE 1:1000 Nghe An Province

-150-









AD-1 EXISTING CONDITION Nam Hùng Primary School SCALE 1:1000 Province -153-









AD-2 EXISTING CONDITION 0 25m 50m Nam Hung Primary School Scale 1,1000 Province -155-





HT-1 EXISTING CONDITION 0 25m 50m Xuan Lien Primary School Scale 1:1000









-159-





-160-





-162-



## HT-4 EXISTING CONDITION Tung Loc Primary School Ha Tinh Province

-163-

50m





-164-

64-







-165-



Type of Combination of the Blocks : 1, S, A, a, 1



- İ 66-







## HT-8 EXISTING CONDITION Cam Hoa Primary School Ha Tinh Province



-169-



Type of Combination of the Blocks : 3, S, A, b, 1



-170-



-171-







-17