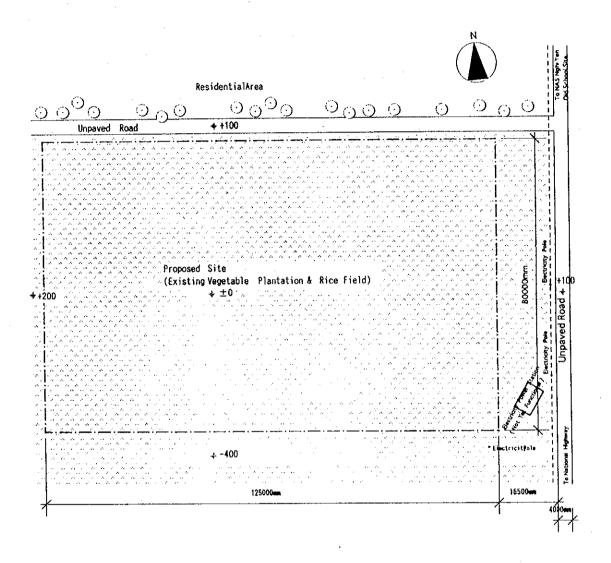

13-



Thanh Hoa Province

-114-



-115-









-117-





-118-



## TH-13 EXISTING CONDITION Da Loc Primary School Thanh Hoa Province

SCALE 1:1000

25m

0

50m



Type of Combination of the Blocks : 2, S, A, a, I



-120-



Thanh Hoa Province



-122-





-123-



\* NEW BRANCH SCHOOL SITE TO BE REQUIRED FOR FUTURE EXPANSION

Type of Combination of the Blocks : 1, S, A, a, i





## TH-17 EXISTING CONDITION

Thanh Hoa Province

SCALE 1:1000



Type of Combination of the Blocks : 1, S, A, a, I

TH-17 PROPOSED SITE PLAN Trieu Duong Primary School SCALE -1:1000 Thanh Hoa Province

-126-









-129-



-130-



-131-



NA-3 PROPOSED SITE PLAN Dien Trung Primary School SCALE 1:1000 Nghe An Province

-132-





-133-



Type of Combination of the Blocks : 1+1, M, B, c, I



-134 -





-135-



Type of Combination of the Blocks : 2, S, A, a, I



-136-





Type of Combination of the Blocks : 1+3, L, B, d, m



-138-



NA-8 EXISTING CONDITION Nguyen Truong Primary School SCALE 1:1000 Nghe An Province



Type of Combination of the Blocks : 3, S, A, b, 1



-140-







0 25m 50m

NA-10 EXISTING CONDITION Ma Thanh Primary School SCALE 1:1000 Nghe An Province

-143-



Type of Combination of the Blocks : 1, S, A, a, I



- 144 -





-145-



Type of Combination of the Blocks : 1, S, A, a, I



25m 50m SCALE 1:1000









-149-



Type of Combination of the Blocks : 3+3, L, A + A, b+b, I+I

NA-13 PROPOSED SITE PLAN Quynh Long Primary School SCALE 1:1000 Nghe An Province

-150-









AD-1 EXISTING CONDITION Nam Hùng Primary School SCALE 1:1000 Province -153-