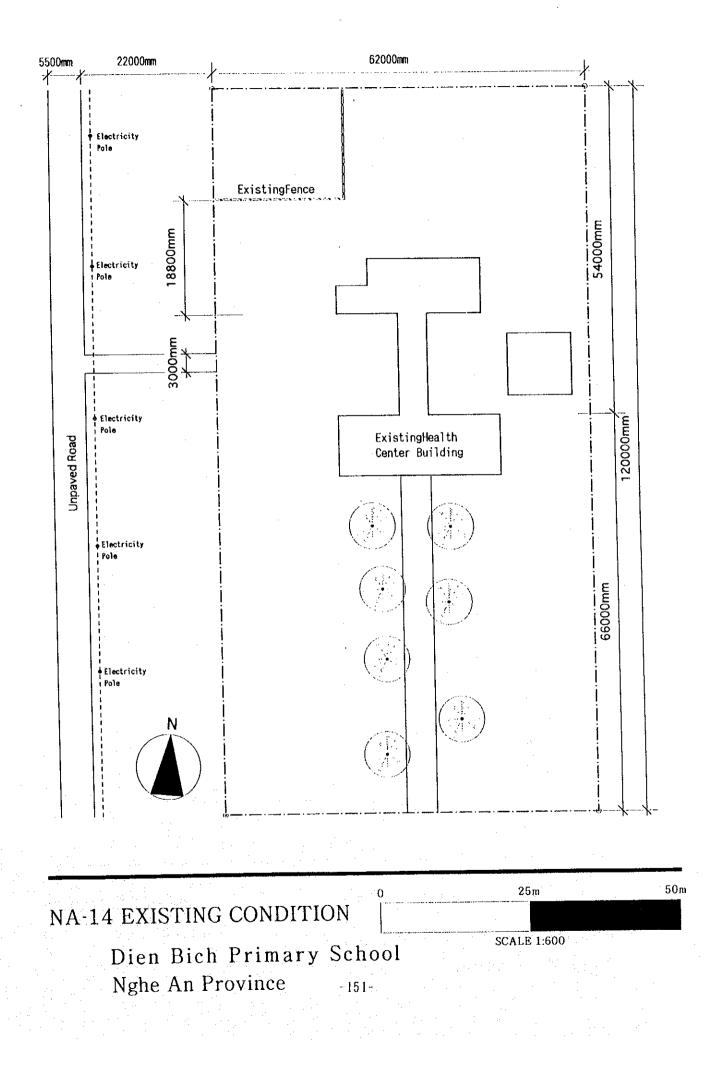

vince

-132-





-133-



Type of Combination of the Blocks : 1+1, M, B, c, I



-134 -





-135-



Type of Combination of the Blocks : 2, S, A, a, I



-136-





Type of Combination of the Blocks : 1+3, L, B, d, m



-138-



NA-8 EXISTING CONDITION Nguyen Truong Primary School SCALE 1:1000 Nghe An Province



Type of Combination of the Blocks : 3, S, A, b, 1



-140-







0 25m 50m

NA-10 EXISTING CONDITION Ma Thanh Primary School SCALE 1:1000 Nghe An Province

-143-



Type of Combination of the Blocks : 1, S, A, a, I



- 144 -





-145-



Type of Combination of the Blocks : 1, S, A, a, I



25m 50m SCALE 1:1000









-149-



Type of Combination of the Blocks : 3+3, L, A + A, b+b, I+I

NA-13 PROPOSED SITE PLAN Quynh Long Primary School SCALE 1:1000 Nghe An Province

-150-









AD-1 EXISTING CONDITION Nam Hùng Primary School SCALE 1:1000 Province -153-









AD-2 EXISTING CONDITION 0 25m 50m Nam Hung Primary School Scale 1,1000 Province -155-





HT-1 EXISTING CONDITION 0 25m 50m Xuan Lien Primary School Scale 1:1000









-159-





-160-





-162-



## HT-4 EXISTING CONDITION Tung Loc Primary School Ha Tinh Province

-163-

50m





-164-

64-







-165-



Type of Combination of the Blocks : 1, S, A, a, 1



- İ 66-







## HT-8 EXISTING CONDITION Cam Hoa Primary School Ha Tinh Province



-169-



Type of Combination of the Blocks : 3, S, A, b, 1



-170-



-171-







-174-