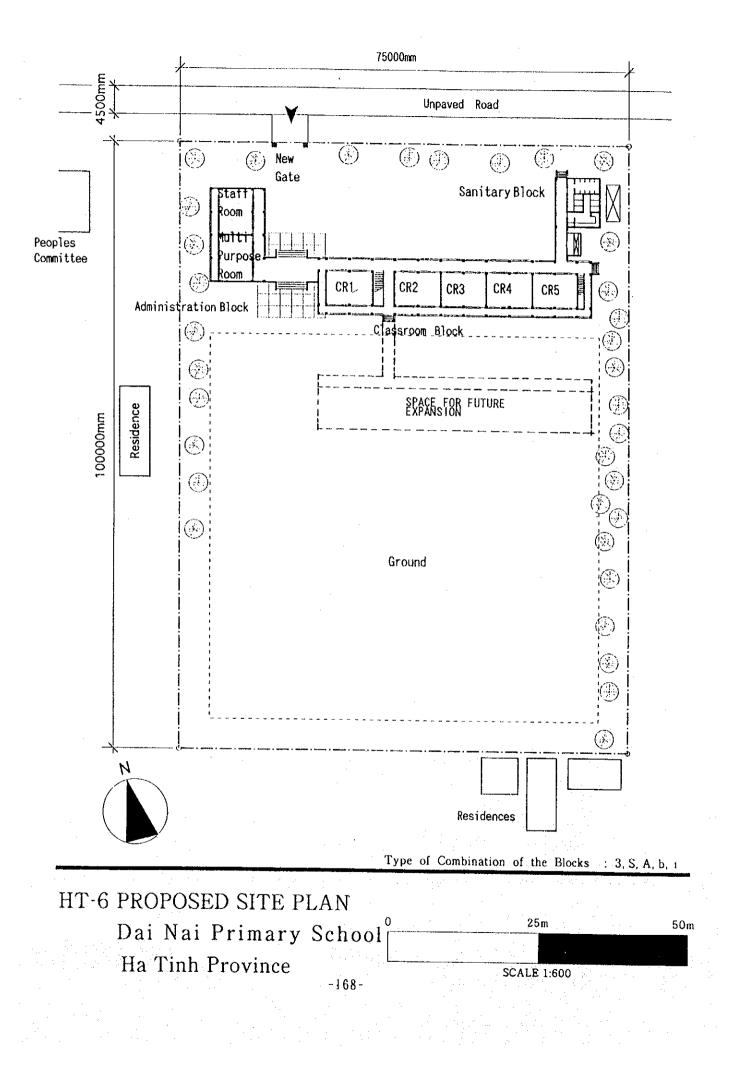

-143-



Type of Combination of the Blocks : 1, S, A, a, I



- 144 -





-145-



Type of Combination of the Blocks : 1, S, A, a, I



25m 50m SCALE 1:1000









-149-



Type of Combination of the Blocks : 3+3, L, A + A, b+b, I+I

NA-13 PROPOSED SITE PLAN Quynh Long Primary School SCALE 1:1000 Nghe An Province

-150-









AD-1 EXISTING CONDITION Nam Hùng Primary School SCALE 1:1000 Province -153-









AD-2 EXISTING CONDITION 0 25m 50m Nam Hung Primary School Scale 1,1000 Province -155-





HT-1 EXISTING CONDITION 0 25m 50m Xuan Lien Primary School Scale 1:1000









-159-





-160-





-162-



## HT-4 EXISTING CONDITION Tung Loc Primary School Ha Tinh Province

-163-

50m





-164-

64-







-165-



Type of Combination of the Blocks : 1, S, A, a, 1



- İ 66-







## HT-8 EXISTING CONDITION Cam Hoa Primary School Ha Tinh Province



-169-



Type of Combination of the Blocks : 3, S, A, b, 1



-170-



-171-







-174-