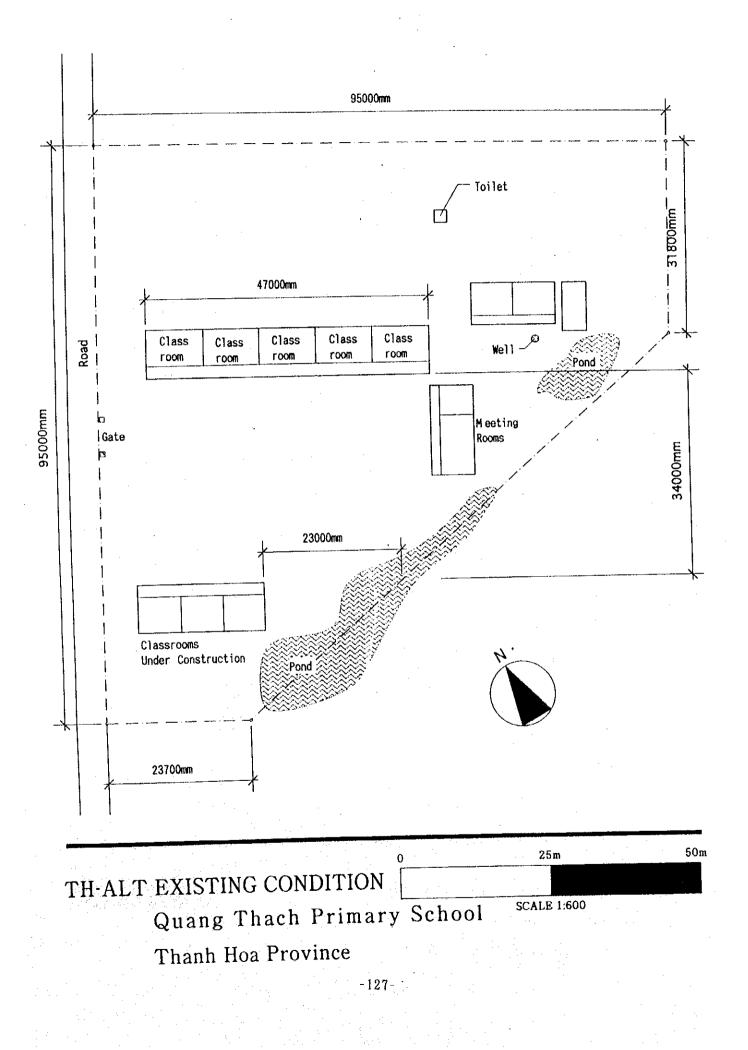

-96-

. •

-97-

.

-98-

.

-101-

Type of Combination of the Blocks : 1+1, M, B, c, #