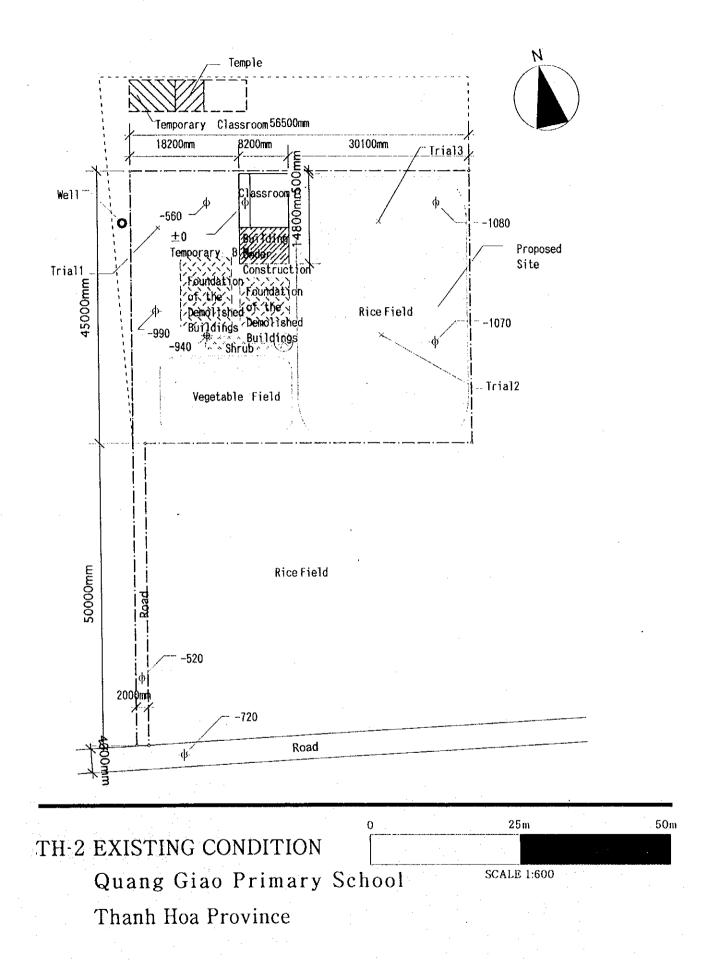

-96-

. •

-97-

.

-98-

.

-101-

Type of Combination of the Blocks : 1+1, M, B, c, #