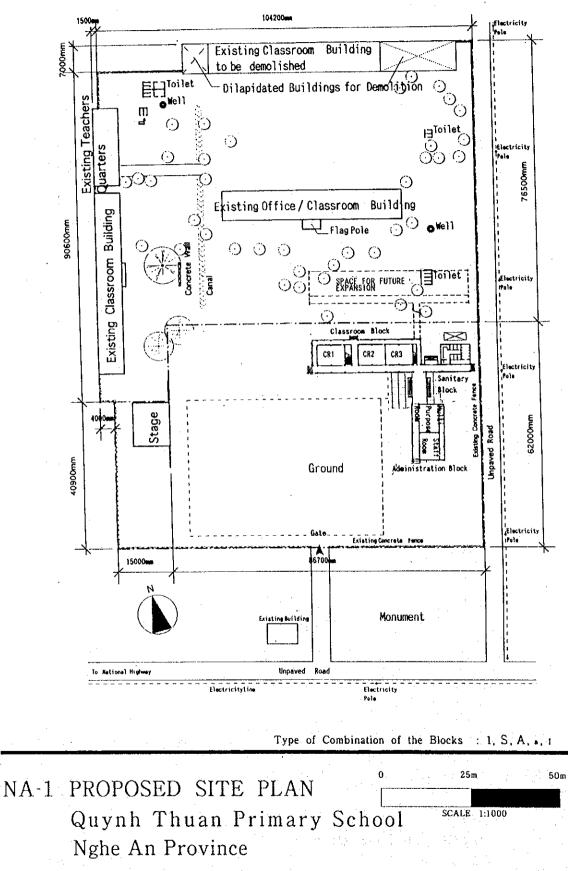

-96-

. •

-97-

.

-98-

.

-101-

Type of Combination of the Blocks : 1+1, M, B, c, #