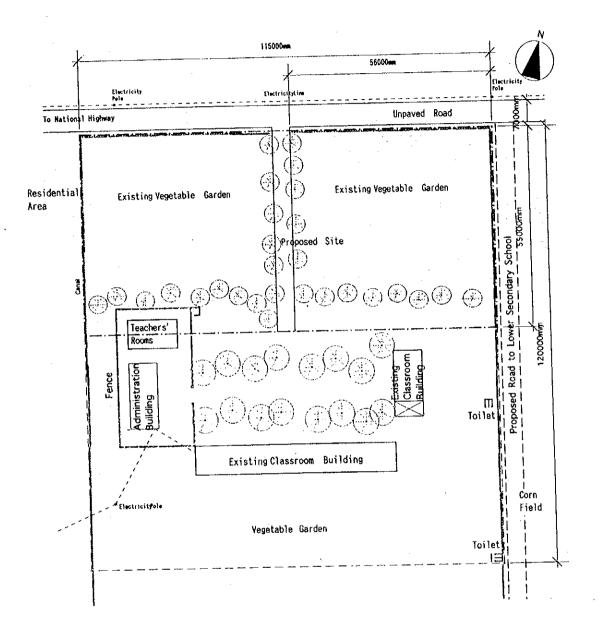

n Troi Primary School<sup>SCA</sup> Thanh Hoa Province

-107













-113-



Thanh Hoa Province

-114-



-115-









-117-





-118-



## TH-13 EXISTING CONDITION Da Loc Primary School Thanh Hoa Province

SCALE 1:1000

25m

0

50m



Type of Combination of the Blocks : 2, S, A, a, I



-120-



Thanh Hoa Province



-122-





-123-



\* NEW BRANCH SCHOOL SITE TO BE REQUIRED FOR FUTURE EXPANSION

Type of Combination of the Blocks : 1, S, A, a, i





## TH-17 EXISTING CONDITION

Thanh Hoa Province

SCALE 1:1000



Type of Combination of the Blocks : 1, S, A, a, I

TH-17 PROPOSED SITE PLAN Trieu Duong Primary School SCALE -1:1000 Thanh Hoa Province

-126-









-129-



-130-



-131-



NA-3 PROPOSED SITE PLAN Dien Trung Primary School SCALE 1:1000 Nghe An Province

-132-





-133-



Type of Combination of the Blocks : 1+1, M, B, c, I



-134 -





-135-



Type of Combination of the Blocks : 2, S, A, a, I



-136-





Type of Combination of the Blocks : 1+3, L, B, d, m



-138-



NA-8 EXISTING CONDITION Nguyen Truong Primary School SCALE 1:1000 Nghe An Province



Type of Combination of the Blocks : 3, S, A, b, 1



-140-







0 25m 50m

NA-10 EXISTING CONDITION Ma Thanh Primary School SCALE 1:1000 Nghe An Province

-143-



Type of Combination of the Blocks : 1, S, A, a, I



- 144 -





-145-



Type of Combination of the Blocks : 1, S, A, a, I



25m 50m SCALE 1:1000









-149-



Type of Combination of the Blocks : 3+3, L, A + A, b+b, I+I

NA-13 PROPOSED SITE PLAN Quynh Long Primary School SCALE 1:1000 Nghe An Province

-150-









AD-1 E