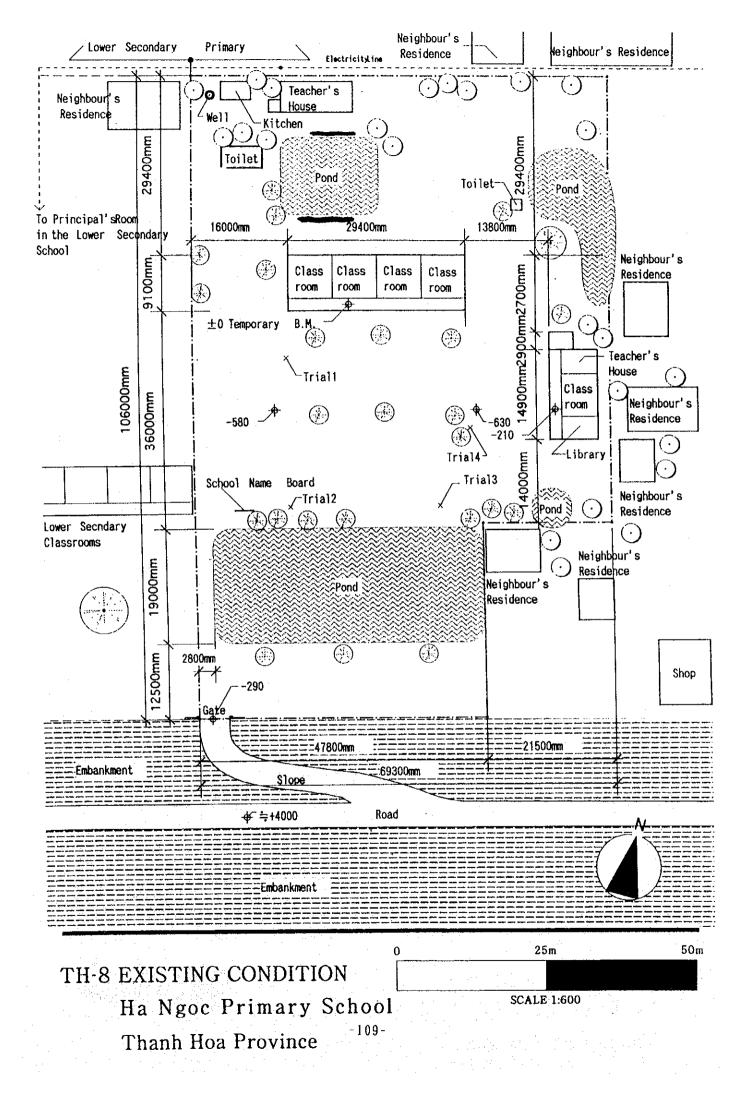

-96-

. •

-97-

.

-98-

.

-101-

Type of Combination of the Blocks : 1+1, M, B, c, #