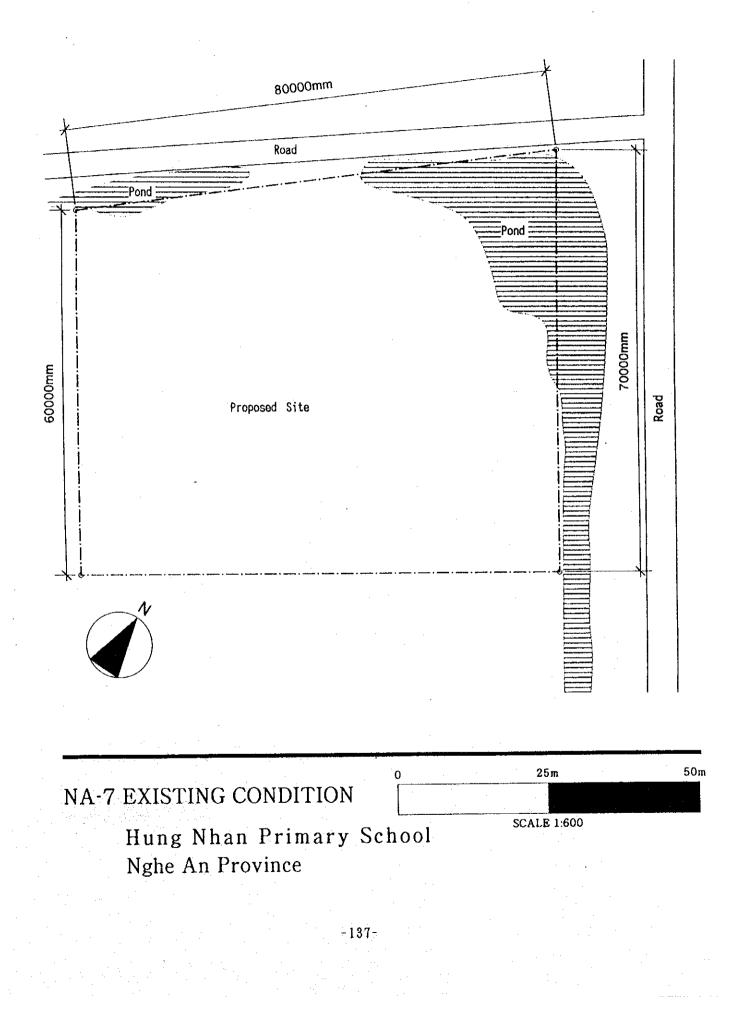

Type of Combination of the Blocks : 2, S, A, a, I

-136-

Type of Combination of the Blocks : 1+3, L, B, d, m

-138-

NA-8 EXISTING CONDITION Nguyen Truong Primary School SCALE 1:1000 Nghe An Province

Type of Combination of the Blocks : 3, S, A, b, 1