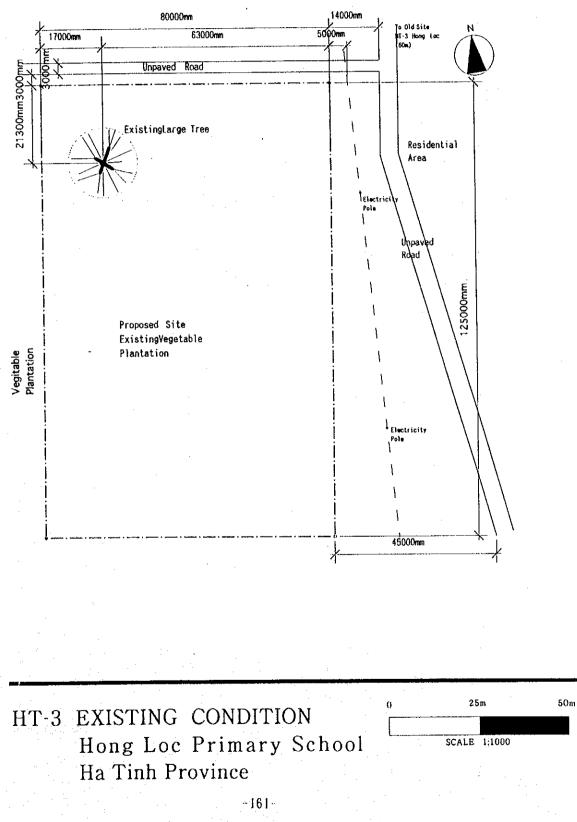

AD-2 EXISTING CONDITION 0 25m 50m Nam Hung Primary School Scale 1,1000 Province -155-

HT-1 EXISTING CONDITION 0 25m 50m Xuan Lien Primary School Scale 1:1000

-159-

-160-

-162-