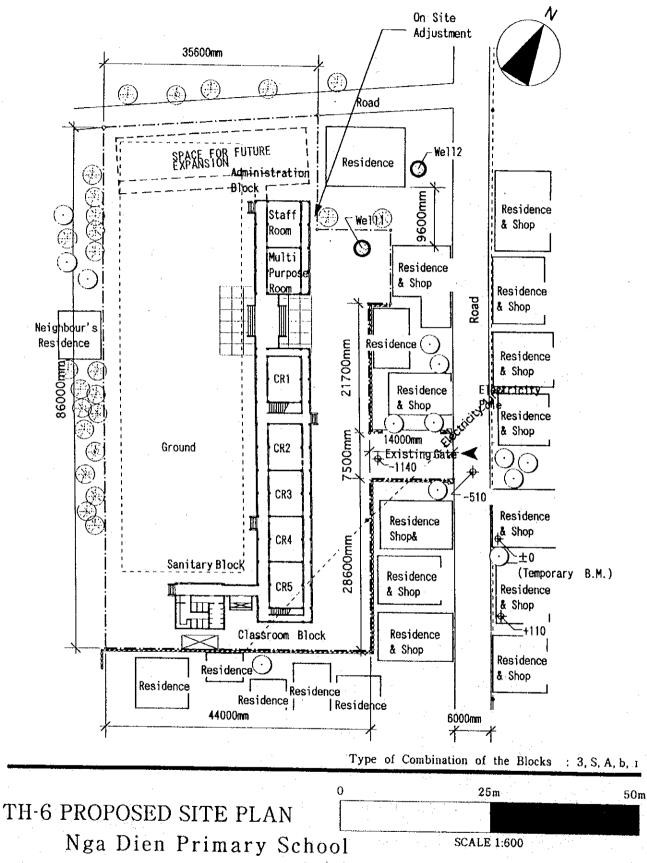

-96-

. •

-97-

.

-98-

.

-101-

Type of Combination of the Blocks : 1+1, M, B, c, #