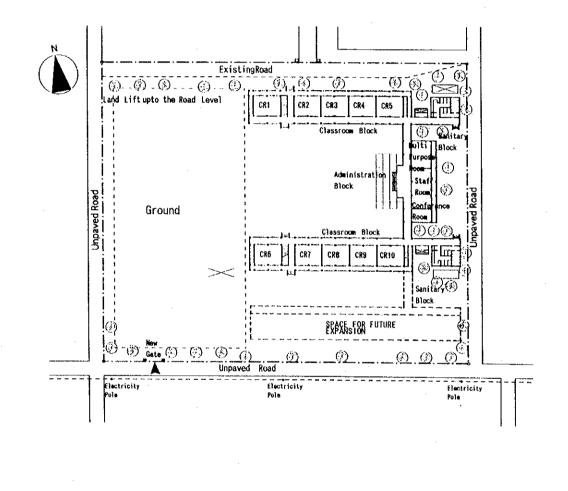

25m 50m SCALE 1:1000

-149-

Type of Combination of the Blocks : 3+3, L, A + A, b+b, I+I

NA-13 PROPOSED SITE PLAN Quynh Long Primary School SCALE 1:1000 Nghe An Province

-150-

AD-1 EXISTING CONDITION Nam Hùng Primary School SCALE 1:1000 Province -153-