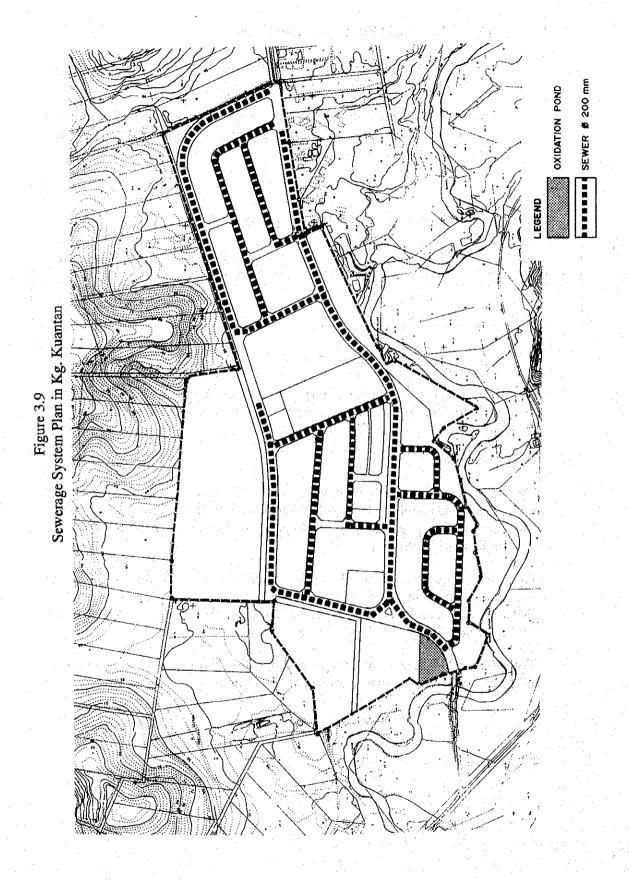

#### (4) Sewerage Disposal System

The proposed sewerage disposal system for the project area is depicted in Figure 3.9. The necessary length of the 200mm sewer is 4,823mm.