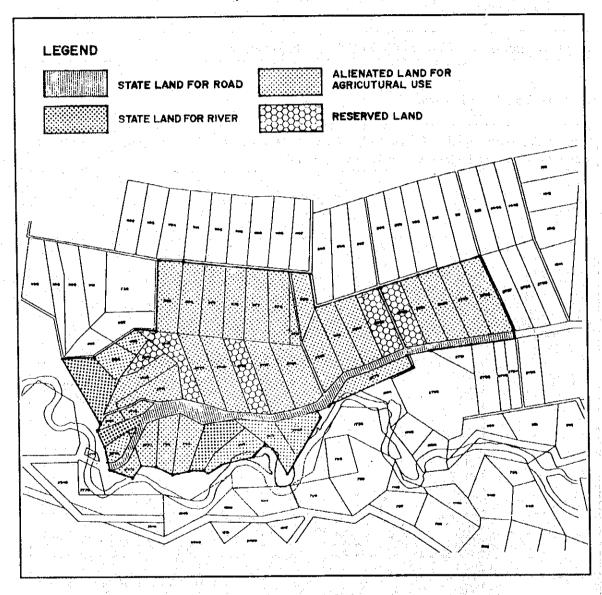

|----|-------------------------------------|---------|
| 2) | Drawing of River and Drainage Plan  | 1:2,500 |
| 3) | Drawing of Anticipated Urbanization | 1:2,500 |

# CHAPTER 3 KG. KUANTAN ULU SELANGOR LAND READJUSTMENT PROJECT IMPLEMENTATION PLAN

#### 3.1 Project Name

# KG. KUANTAN ULU SELANGOR LAND READJUSTMENT PROJECT

# 3.2 Implementing Body

Majlis Daerah Batang Kali or District Office, Ulu Selangor

## 3.3 Project Area Location

The 45 ha project area is adjacent to Kg. Genting Malek and located at approx. 4km east of Batang Kali where Federal Route 1 passes through.

Figure 3.1 Location Map



# 3.4. Project Area Boundary

The project area encloses part of Ulu Kali, Sungai Penas, Sungai Malik and Kuala Sungai Masin within Mukim Batang Kali.

Figure 3.2
Project Area Boundary Map



#### 3.5. Project Objective

Ulu Selangor District, to the north of Kuala Lumpur, is being faced with burgeoning urbanization in line with some regional projects such as the North-South Expressway and the second national car factory.

Although the project area remains in its rural settlement form and agriculture is only one local industry, neighbouring industrialization and urbanization are liable to affect the area's living environment by means of increasing traffic inflow, facilitating illegal land conversion, etc. And what is worse, Sg. Batang Kali is in danger of overflow and under the apprehension lest flood cause great damage to agricultural products and daily activities. It is the reason why a land readjustment project shall be carried out as a priorty investment.

#### 3.6 Presen