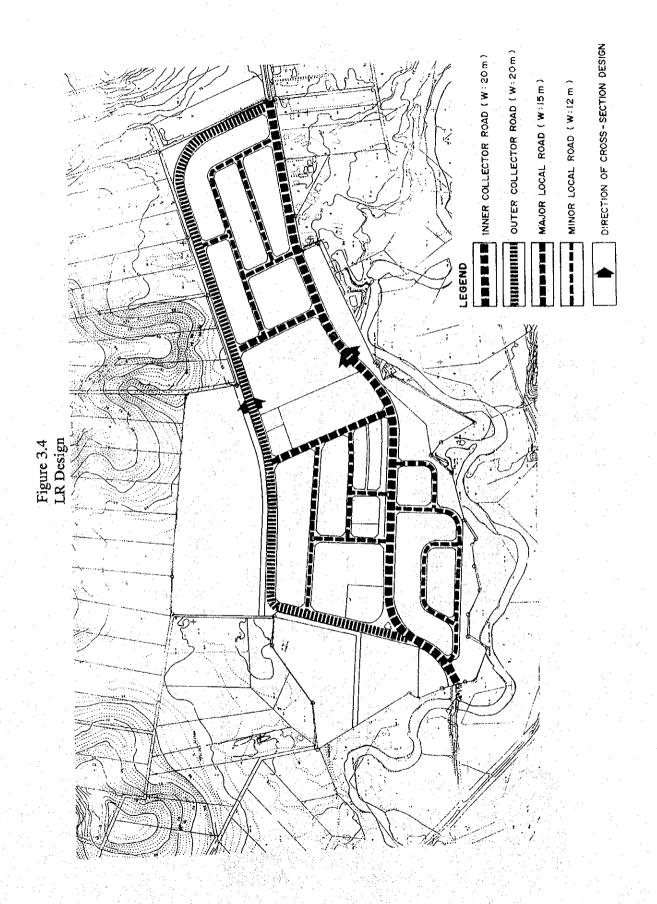

| 29   |
| Private Use Total                      | 305,226     | 67,6    | 131,095               | 29.0  | 206,750                | 45   |
| Alienated Land Total                   | 305,226     | 67,6    | 131,095               | 29.0  | 206,750                | 45   |
| Public Facility & Alienated Land Total | 451,707     | 100.0   | 376,232               | 83,3  | 451,707                | 100  |
| Financial Land                         | 0           |         | 75,457                | 16.7  | 0                      | 0    |
| Area Difference (Actual - Registered)  | 0           | 0.0     | 0                     | 0.0   | 0                      | 0    |
| Total                                  | 451,707     | 100.0   | 451 707               | 100.0 | 451 707                | 100  |





3-10

#### 3.8 Project Period

The project is going to be implemented for six years after the announcement of the project approval.

#### 3.9 Financial Plan

# 1) Project Cost

The direct cost for the project implementation, which is composed of construction cost, compensation cost, survey cost and project management cost, is estimated at RM 20,812,000. On the other hand, the indirect cost composed of interest repayment, land conversion further premium and financial land alienation premium sums up to RM 942,000. Accordingly, the total project cost is RM 21,754,000 as shown in Table 3.5.

Table 3.5
Project Cost Summary

|                         | and the same of th |
|-------------------------|---------------------------------------------------------------------------------------------