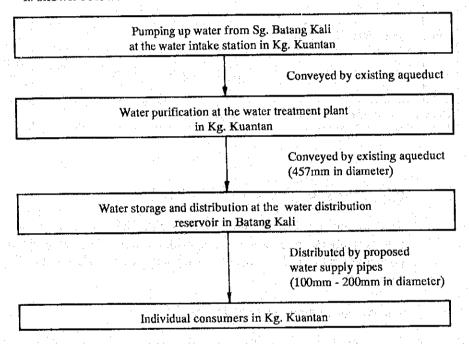

### (4) Water Supply System Plan

Basically, the existing water supply system will be retained for the future and only the water supply pipes will be replaced with new ones. The diagrammed system is shown below: