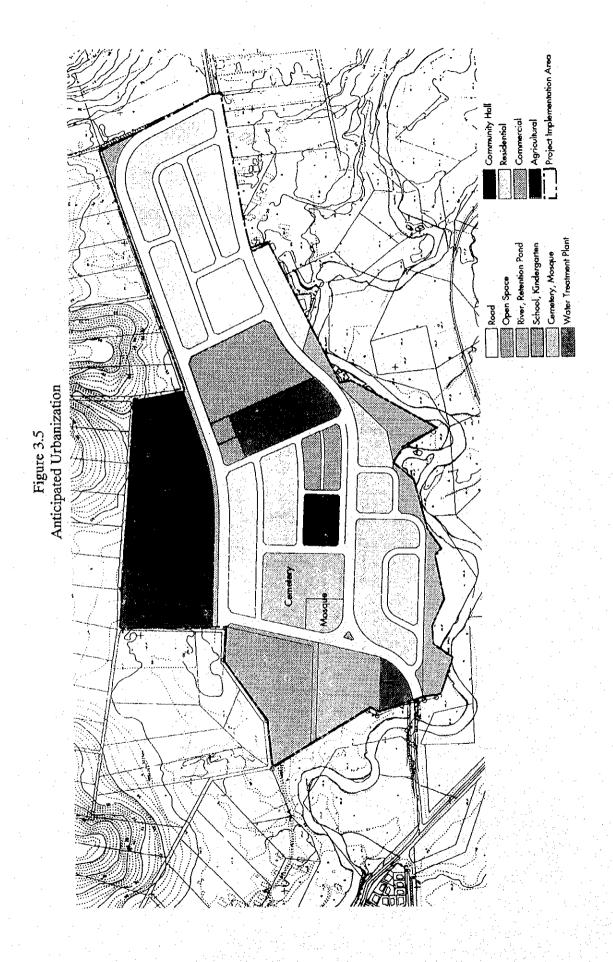

| 29   |
| Private Use Total                      | 305,226     | 67,6    | 131,095               | 29.0  | 206,750                | 45   |
| Alienated Land Total                   | 305,226     | 67,6    | 131,095               | 29.0  | 206,750                | 45   |
| Public Facility & Alienated Land Total | 451,707     | 100.0   | 376,232               | 83,3  | 451,707                | 100  |
| Financial Land                         | 0           |         | 75,457                | 16.7  | 0                      | 0    |
| Area Difference (Actual - Registered)  | 0           | 0.0     | 0                     | 0.0   | 0                      | 0    |
| Total                                  | 451,707     | 100.0   | 451 707               | 100.0 | 451 707                | 100  |





3-10

#### 3.8 Project Period

The project is going to be implemented for six years after the announcement of the project approval.

#### 3.9 Financial Plan

# 1) Project Cost

The direct cost for the project implementation, which is composed of construction cost, compensation cost, survey cost and project management cost, is estimated at RM 20,812,000. On the other hand, the indirect cost composed of interest repayment, land conversion further premium and financial land alienation premium sums up to RM 942,000. Accordingly, the total project cost is RM 21,754,000 as shown in Table 3.5.

Table 3.5
Project Cost Summary

|                         | and the same of th |
|-------------------------|-----------------------------------------------------------------------------------------------