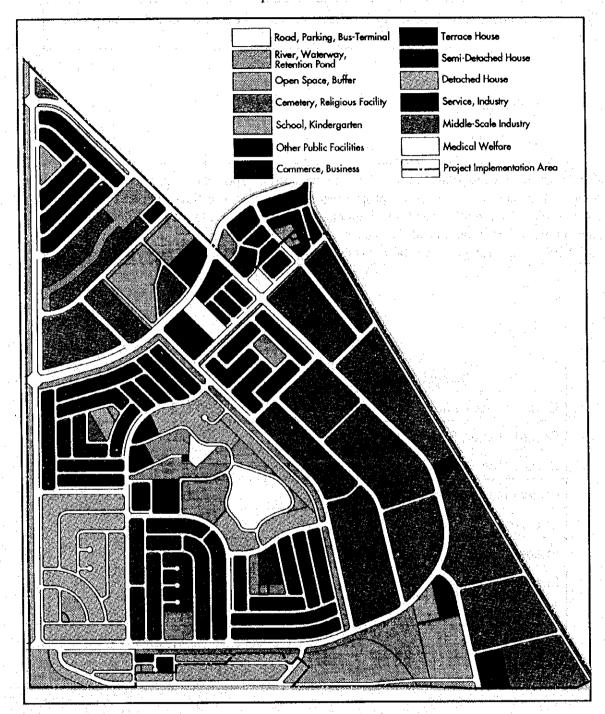

|                        | -       |  |
| Other Community Service Total          | 0            | 0      | 0                    | 0        | 0                      | <b></b> |  |
| Alienated Land Total                   | 2,783,782    | 87.2   | 1,581,395            | 49.6     | 1,784,395              | 55      |  |
| Public Facility & Alienated Land Total | 3,248,447    | 101.8  | 2,987,587            | 93,6     | 3,190,587              | 100     |  |
| Financial Land                         | 0            | 0.0    | 203,000              | 6.4      | 0                      |         |  |
| Area Difference (Actual - Registered)  | -58,860      | -1.8   | 0                    | 0.0      | 0                      |         |  |

Figure 2.4 LR Design



Figure 2.5
Anticipated Urbanization



#### 2.8 Project Period

The project is going to be implemented for six years after the announcement of the project approval.

#### 2.9 Financial Plan

#### 1) Project Cost

The direct cost for the project implementation, which is composed of construction cost, compensation cost, survey cost and project management cost, is estimated at RM 208,596,000. On the other hand, the indirect cost composed of interest repayment, land conversion further premium and financial land alienation premium sums up to RM 53,398,000. Accordingly, the total project cost is RM 261,994,000 as shown in Table 2.6

Table 2.6
Project Cost Summary

| Project Cost            | RM000   |
|-------------------------|---------|
| Construction Cost       | 116,767 |
| Compensation Cost       | 56,456  |
| Survey Cost