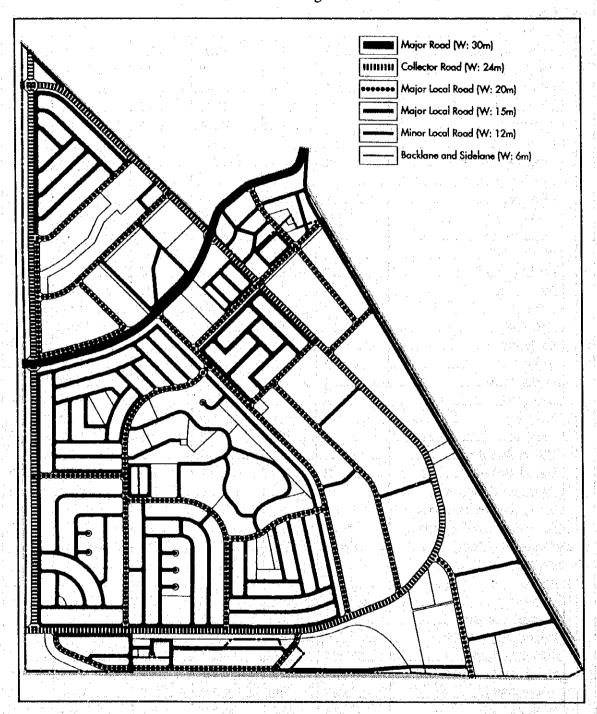

|                      |          |                        | -       |  |
| Other Community Service Total          | 0            | 0      | 0                    | 0        | 0                      | <b></b> |  |
| Alienated Land Total                   | 2,783,782    | 87.2   | 1,581,395            | 49.6     | 1,784,395              | 55      |  |
| Public Facility & Alienated Land Total | 3,248,447    | 101.8  | 2,987,587            | 93,6     | 3,190,587              | 100     |  |
| Financial Land                         | 0            | 0.0    | 203,000              | 6.4      | 0                      |         |  |
| Area Difference (Actual - Registered)  | -58,860      | -1.8   | 0                    | 0.0      | 0                      |         |  |

Figure 2.4 LR Design



Figure 2.5
Anticipated Urbanization



#### 2.8 Project Period

The project is going to be implemented for six years after the announcement of the project approval.

#### 2.9 Financial Plan

#### 1) Project Cost

The direct cost for the project implementation, which is composed of construction cost, compensation cost, survey cost and project management cost, is estimated at RM 208,596,000. On the other hand, the indirect cost composed of interest repayment, land conversion further premium and financial land alienation premium sums up to RM 53,398,000. Accordingly, the total project cost is RM 261,994,000 as shown in Table 2.6

Table 2.6
Project Cost Summary

| Project Cost            | RM000   |
|-------------------------|---------|
| Construction Cost       | 116,767 |
| Compensation Co