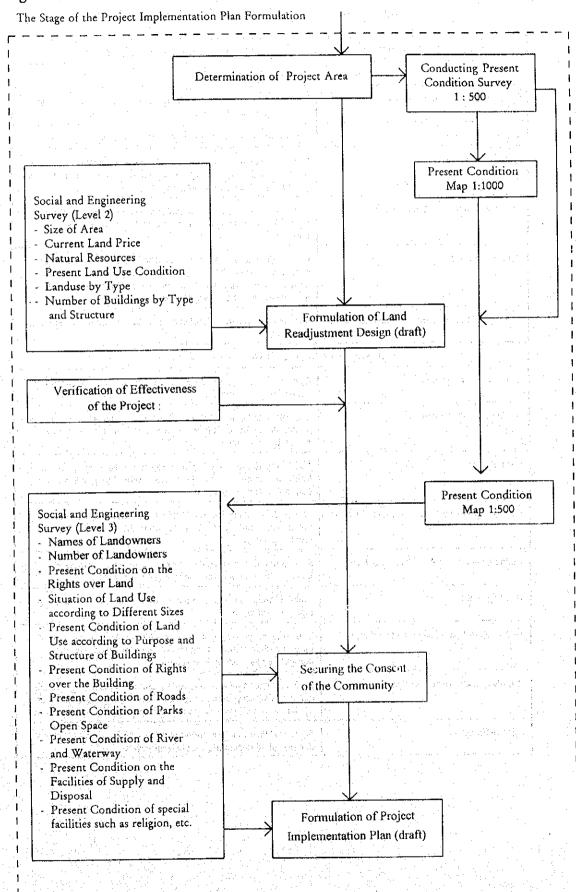

# 3.5 Water Supply and Disposal System Plan

#### A. Water Supply System

#### (1) Present Condition

There is one water intake station and one water treatment plant both being managed by JBA at Kg. Kuantan. Water from these facilities are conveyed to the water distribution reservoir at Bukit Chendang Kechil, Batang Kali through an aqueduct of 18 inches in diameter. The reservoir accommodates half a million gallons or 2,273m³ and supplies water to Rawang, Ulu Yam, Batang Kali and the project area. The current water supply network is depicted in Figure 3.7.

### (4) Water Supply System Plan

Basically, the existing water supply system will be retained for the future and only the water supply pipes will be replaced with new ones. The diagrammed system is shown below:

#### B. Sewerage Disposal System

#### (1) Policy Setting

Sewerage generated in the area will not be discharged into the roadside drains or the artificial waterway or Sg. Batang Kali directly. Exclusive sewers will be installed instead. In installing sewers, adequte size and smooth circulation should be considered based on quantitative analysis.

#### (4) Sewerage Disposal System

The proposed sewerage disposal system for the project area is depicted in Figure 3.9. The necessary length of the 200mm sewer is 4,823mm.