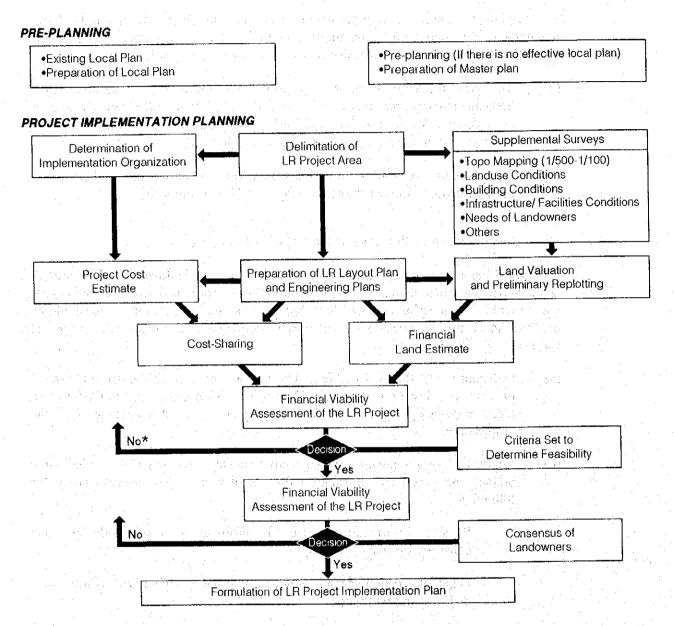

# 3.5 Water Supply and Disposal System Plan

#### A. Water Supply System

#### (1) Present Condition

There is one water intake station and one water treatment plant both being managed by JBA at Kg. Kuantan. Water from these facilities are conveyed to the water distribution reservoir at Bukit Chendang Kechil, Batang Kali through an aqueduct of 18 inches in diameter. The reservoir accommodates half a million gallons or 2,273m³ and supplies water to Rawang, Ulu Yam, Batang Kali and the project area. The current water supply network is depicted in Figure 3.7.

### (4) Water Supply System Plan

Basically, the existing water supply system will be retained for the future and only the water supply pipes will be replaced with new ones. The diagrammed system is shown below:

#### B. Sewerage Disposal System

#### (1) Policy Setting

Sewerage generated in the area will not be discharged into the roadside drains or the artificial waterway or Sg. Batang Kali directly. Exclusive sewers will be installed instead. In installing sewers, adequte size and smooth circulation should be considered based on quantitative analysis.

#### (4) Sewerage Disposal System

The proposed sewerage disposal system for the project area is depicted in Figure 3.9. The necessary length of the 200mm sewer is 4,823mm.