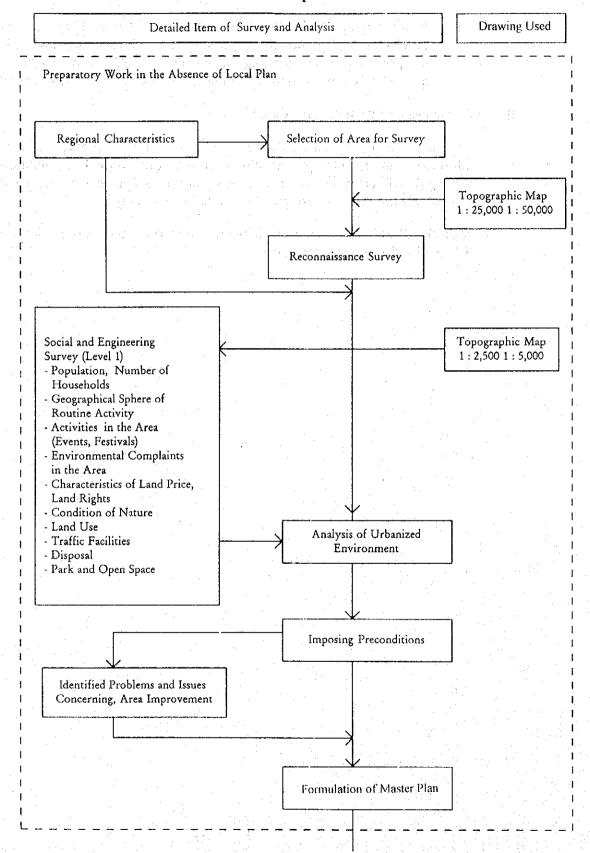

# 3.5 Water Supply and Disposal System Plan

#### A. Water Supply System

#### (1) Present Condition

There is one water intake station and one water treatment plant both being managed by JBA at Kg. Kuantan. Water from these facilities are conveyed to the water distribution reservoir at Bukit Chendang Kechil, Batang Kali through an aqueduct of 18 inches in diameter. The reservoir accommodates half a million gallons or 2,273m³ and supplies water to Rawang, Ulu Yam, Batang Kali and the project area. The current water supply network is depicted in Figure 3.7.

### (4) Water Supply System Plan

Basically, the existing water supply system will be retained for the future and only the water supply pipes will be replaced with new ones. The diagrammed system is shown below:

#### B. Sewerage Disposal System

#### (1) Policy Setting

Sewerage generated in the area will not be discharged into the roadside drains or the artificial waterway or Sg. Batang Kali directly. Exclusive sewers will be installed instead. In installing sewers, adequte size and smooth circulation should be considered based on quantitative analysis.

#### (4) Sewerage Disposal System

The proposed sewerage disposal system for the project area is depicted in Figure 3.9. The necessary length of the 200mm sewer is 4,823mm.