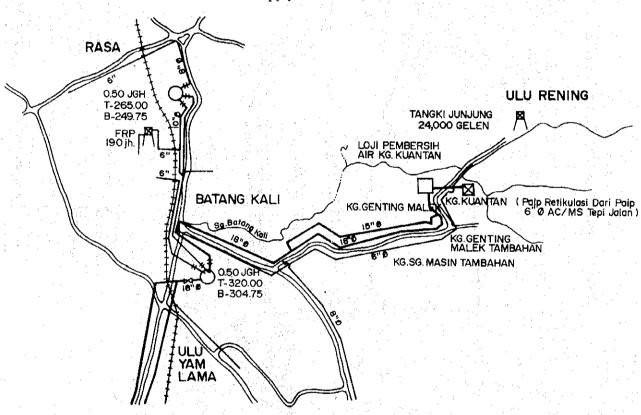

#### (1) Present Condition

There is one water intake station and one water treatment plant both being managed by JBA at Kg. Kuantan. Water from these facilities are conveyed to the water distribution reservoir at Bukit Chendang Kechil, Batang Kali through an aqueduct of 18 inches in diameter. The reservoir accommodates half a million gallons or 2,273m³ and supplies water to Rawang, Ulu Yam, Batang Kali and the project area. The current water supply network is depicted in Figure 3.7.

Figure 3.7
Current Water Supply Around Kg. Kuantan