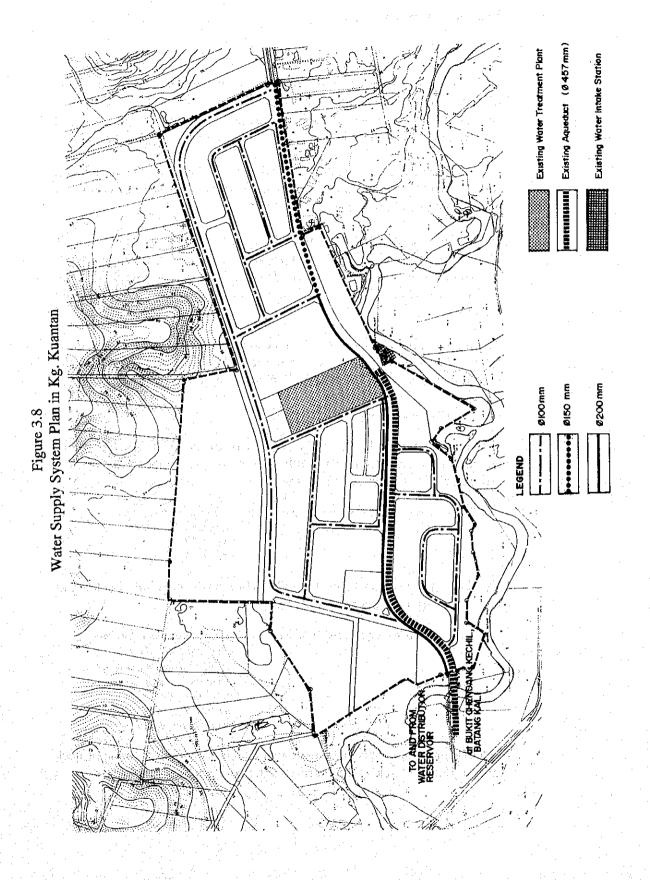

The proposed water supply system is physically depicted in Figure 3.8. The necessary water supply pipes for the area were measured as summarized in Table 3.8

Table 3.8

Necessary Quantity of Water Supply Pipes

| Type (diameter in mm) | Length (m) |
|-----------------------|------------|
| 100                   | <br>4,406  |
| 150                   | <br>425    |
| 200                   | <br>870    |