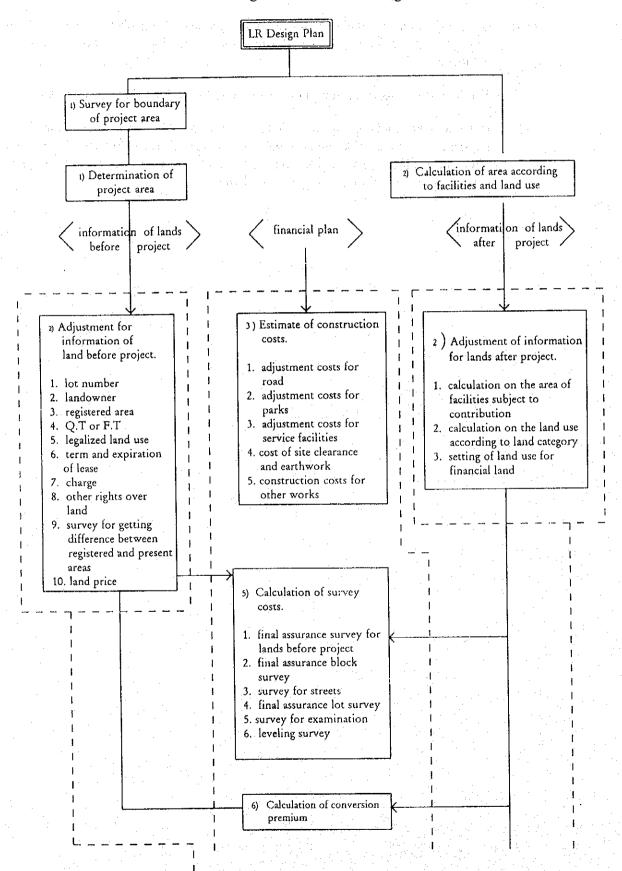

# 3.5 Water Supply and Disposal System Plan

#### A. Water Supply System

#### (1) Present Condition

There is one water intake station and one water treatment plant both being managed by JBA at Kg. Kuantan. Water from these facilities are conveyed to the water distribution reservoir at Bukit Chendang Kechil, Batang Kali through an aqueduct of 18 inches in diameter. The reservoir accommodates half a million gallons or 2,273m³ and supplies water to Rawang, Ulu Yam, Batang Kali and the project area. The current water supply network is depicted in Figure 3.7.

### (4) Water Supply System Plan

Basically, the existing water supply system will be retained for the future and only the water supply pipes will be replaced with new ones. The diagrammed system is shown below:

#### B. Sewerage Disposal System

#### (1) Policy Setting

Sewerage generated in the area will not be discharged into the roadside drains or the artificial waterway or Sg. Batang Kali directly. Exclusive sewers will be installed instead. In installing sewers, adequte size and smooth circulation should be considered based on quantitative analysis.

#### (4) Sewerage Disposal System

The proposed sewerage disposal system for the project area is depicted in Figure 3.9. The necessary length of the 200mm sewer is 4,823mm.