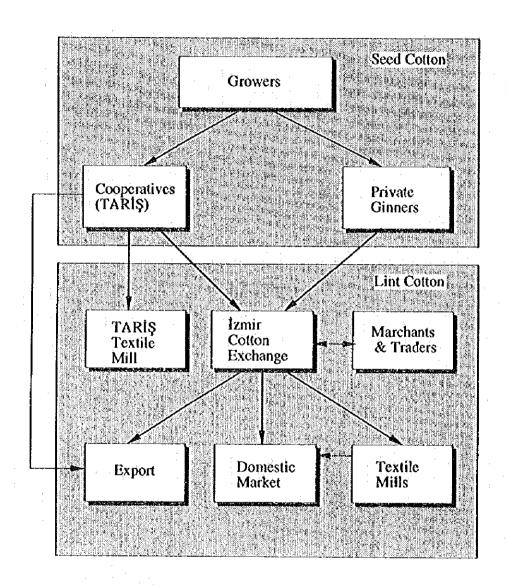

|     | Table-F.22   | Average Monthly Prices on Vegetables and Fruits (January to August, 1993) (1/2 ~ 2/2)F-27 |
|-----|--------------|-------------------------------------------------------------------------------------------|
|     | Table-F.23   | Grain Purchase Subsidy Prices (1994 to 1995)F-29                                          |
|     | Table-F.24   | Commodity Prices of Izmir Commodity ExchangeF-30                                          |
|     | Table-F.25   | Monthly Average Prices in the Commodity Exchange Market, 1994 to 1995 (1/2 ~ 2/2)F-31     |
|     | Table-F.26   | Fertilizer Prices in 1994 in the Küçük Menderes River Basin F-33                          |
| 4.  | Crop Budge   | and Production Value                                                                      |
|     | Table-F.27   | Financial Crop Budget under "Future without Project" Condition (1/3 ~ 3/3)F-34            |
|     | Table-F.28   | Financial Crop Budget under "Future with Project" Condition (1/3 ~ 3/3)F-37               |
|     | Table-F.29   | Production Value for Beydağ Dam AreaF-40                                                  |
| 5.  | Farm Intervi | ew Survey                                                                                 |
|     | Table-F.30   | List of Villages for Farmers Interview Survey (1/2 ~ 2/2)F-41                             |
|     | Table-F.31   | Farm Budget by Farm Interview Survey (1/4 ~ 4/4)F-43                                      |
|     | Table-F.32   | Farmers' Desire and Intention (1/2 ~2/2)F-47                                              |
|     |              | List of Figures                                                                           |
| 1.  |              | ve Boundary                                                                               |
|     | Figure-F.1   | Administrative Boundary of ProvincesF-49                                                  |
|     | Figure-F.2   | Administrative Region of General Directorate of State Hydraulics Works                    |
|     | Figure-F.3   | Administrative Region of General Directorate of Rural ServicesF-51                        |
|     | Figure-F.4   | Administrative Region of Ministry of Agriculture and Rural Affairs                        |
|     | Figure-F.5   | Local Administrative Boundary in the River BasinF-53                                      |
| 2.  | Marketing Cl | hannel                                                                                    |
| : : | Figure-F.6   | Marketing Channel of Cereal CropsF-54                                                     |
|     | Figure-F.7   | Marketing Channel of Fruits and VegetablesF-55                                            |
|     | Figure-F.8   | Marketing Channel of Seed and Lint CottonF-56                                             |
|     | Figure-F.9   | Marketing Channel of Dairy ProductsF-57                                                   |