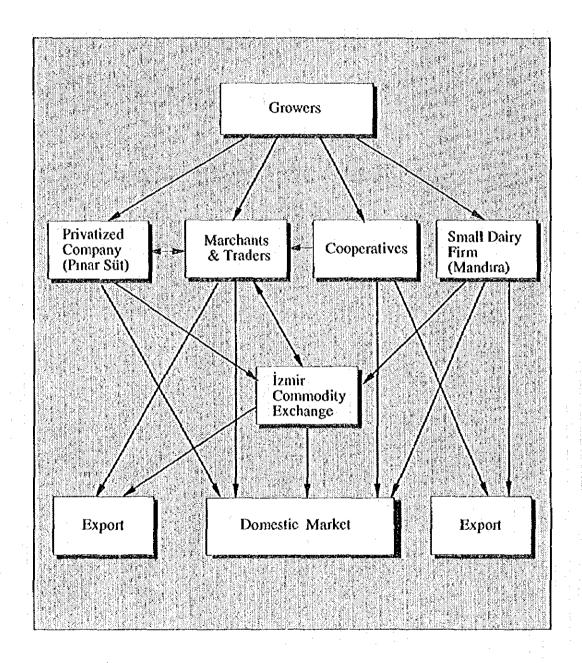

|     | Table-F.22   | Average Monthly Prices on Vegetables and Fruits (January to August, 1993) (1/2 ~ 2/2)F-27 |
|-----|--------------|-------------------------------------------------------------------------------------------|
|     | Table-F.23   | Grain Purchase Subsidy Prices (1994 to 1995)F-29                                          |
|     | Table-F.24   | Commodity Prices of Izmir Commodity ExchangeF-30                                          |
|     | Table-F.25   | Monthly Average Prices in the Commodity Exchange Market, 1994 to 1995 (1/2 ~ 2/2)F-31     |
|     | Table-F.26   | Fertilizer Prices in 1994 in the Küçük Menderes River Basin F-33                          |
| 4.  | Crop Budge   | and Production Value                                                                      |
|     | Table-F.27   | Financial Crop Budget under "Future without Project" Condition (1/3 ~ 3/3)F-34            |
|     | Table-F.28   | Financial Crop Budget under "Future with Project" Condition (1/3 ~ 3/3)F-37               |
|     | Table-F.29   | Production Value for Beydağ Dam AreaF-40                                                  |
| 5.  | Farm Intervi | ew Survey                                                                                 |
|     | Table-F.30   | List of Villages for Farmers Interview Survey (1/2 ~ 2/2)F-41                             |
|     | Table-F.31   | Farm Budget by Farm Interview Survey (1/4 ~ 4/4)F-43                                      |
|     | Table-F.32   | Farmers' Desire and Intention (1/2 ~2/2)F-47                                              |
|     |              | List of Figures                                                                           |
| 1.  |              | ve Boundary                                                                               |
|     | Figure-F.1   | Administrative Boundary of ProvincesF-49                                                  |
|     | Figure-F.2   | Administrative Region of General Directorate of State Hydraulics Works                    |
|     | Figure-F.3   | Administrative Region of General Directorate of Rural ServicesF-51                        |
|     | Figure-F.4   | Administrative Region of Ministry of Agriculture and Rural Affairs                        |
|     | Figure-F.5   | Local Administrative Boundary in the River BasinF-53                                      |
| 2.  | Marketing Cl | hannel                                                                                    |
| : : | Figure-F.6   | Marketing Channel of Cereal CropsF-54                                                     |
|     | Figure-F.7   | Marketing Channel of Fruits and VegetablesF-55                                            |
|     | Figure-F.8   | Marketing Channel of Seed and Lint CottonF-56                                             |
|     | Figure-F.9   | Marketing Channel of Dairy ProductsF-57                                                   |