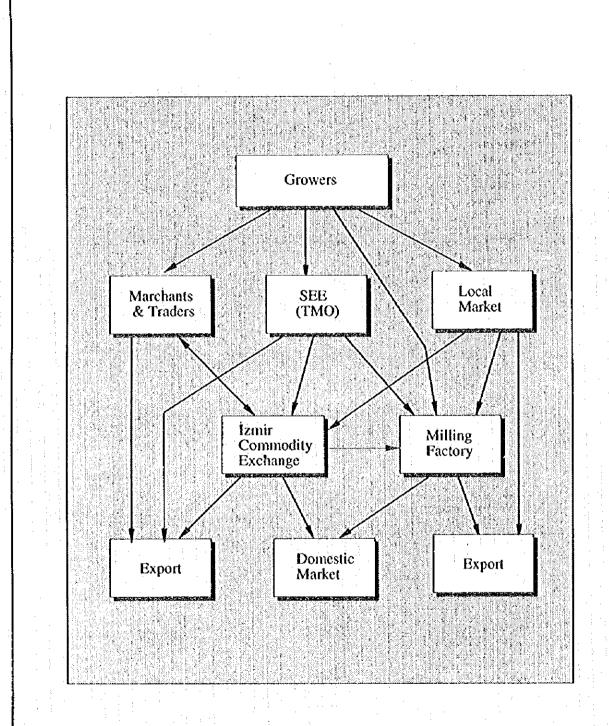

|     | Table-F.22   | Average Monthly Prices on Vegetables and Fruits (January to August, 1993) (1/2 ~ 2/2)F-27 |
|-----|--------------|-------------------------------------------------------------------------------------------|
|     | Table-F.23   | Grain Purchase Subsidy Prices (1994 to 1995)F-29                                          |
|     | Table-F.24   | Commodity Prices of Izmir Commodity ExchangeF-30                                          |
|     | Table-F.25   | Monthly Average Prices in the Commodity Exchange Market, 1994 to 1995 (1/2 ~ 2/2)F-31     |
|     | Table-F.26   | Fertilizer Prices in 1994 in the Küçük Menderes River Basin F-33                          |
| 4.  | Crop Budge   | and Production Value                                                                      |
|     | Table-F.27   | Financial Crop Budget under "Future without Project" Condition (1/3 ~ 3/3)F-34            |
|     | Table-F.28   | Financial Crop Budget under "Future with Project" Condition (1/3 ~ 3/3)F-37               |
|     | Table-F.29   | Production Value for Beydağ Dam AreaF-40                                                  |
| 5.  | Farm Intervi | ew Survey                                                                                 |
|     | Table-F.30   | List of Villages for Farmers Interview Survey (1/2 ~ 2/2)F-41                             |
|     | Table-F.31   | Farm Budget by Farm Interview Survey (1/4 ~ 4/4)F-43                                      |
|     | Table-F.32   | Farmers' Desire and Intention (1/2 ~2/2)F-47                                              |
|     |              | List of Figures                                                                           |
| 1.  |              | ve Boundary                                                                               |
|     | Figure-F.1   | Administrative Boundary of ProvincesF-49                                                  |
|     | Figure-F.2   | Administrative Region of General Directorate of State Hydraulics Works                    |
|     | Figure-F.3   | Administrative Region of General Directorate of Rural ServicesF-51                        |
|     | Figure-F.4   | Administrative Region of Ministry of Agriculture and Rural Affairs                        |
|     | Figure-F.5   | Local Administrative Boundary in the River BasinF-53                                      |
| 2.  | Marketing Cl | hannel                                                                                    |
| : : | Figure-F.6   | Marketing Channel of Cereal CropsF-54                                                     |
|     | Figure-F.7   | Marketing Channel of Fruits and VegetablesF-55                                            |
|     | Figure-F.8   | Marketing Channel of Seed and Lint CottonF-56                                             |
|     | Figure-F.9   | Marketing Channel of Dairy ProductsF-57                                                   |