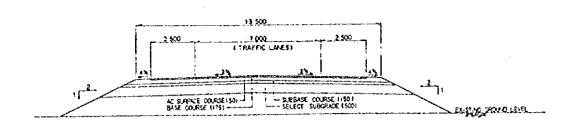

TYPICAL PAVEMENT SECTION - WEST BANK (APPROACH'S SERVICE ROADS)

STA C+0ST TO STA 0+214

NOTE + DENCIES THE LOCATION OF A MEDIAN SCALE ON IN THE AMERICAN APPROACH SERVICE PROMISED FROM

ROAD AND PAVEMENT CROSS SECTION WEST BANK LINK ROAD

TYPICAL PAGEMENT CROSS SECTION—EAST BANK APPROACH ROAD
O-200M FROM END OF MADECT (TYPE-1)
SCALE

TYPICAL PAVEHENT CROSS SELCTION-EAST BANK APPROACH POAD 200+M FROM END OF VIADUCT (TYPE-I)

NOTE - ALL DIMENSIONS ARE IN THE UNLESS OTHERWISE STATED