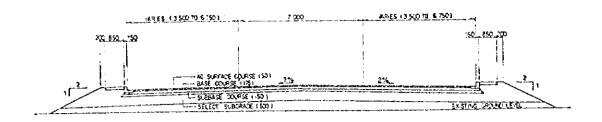

Source: Department of Hydrology, Ministry of Agriculture

Appendix 14.4 Distribution Map of Earthquake Occurred in the World (1904 - 1952 M>7 Gutenberg - Richter)

AP14-9

TYPICAL PAVEMENT SECTION - WEST BANK APPRACH ROAD STA 0+010 TO STA 0+057