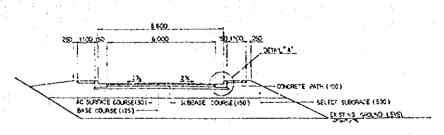

Source: Department of Hydrology, Ministry of Agriculture

Appendix 14.4 Distribution Map of Earthquake Occurred in the World (1904 - 1952 M>7 Gutenberg - Richter)

AP14-9

TYPICAL PAVEMENT SECTION - WEST BANK APPRACH ROAD STA 0+010 TO STA 0+057

TYPICAL PAVEMENT SECTION - WEST BANK (APPROACH'S SERVICE ROADS)

STA C+0ST TO STA 0+214

NOTE + DENCIES THE LOCATION OF A MEDIAN SCALE ON IN THE AMERICAN APPROACH SERVICE PROMISED FROM

ROAD AND PAVEMENT CROSS SECTION WEST BANK LINK ROAD