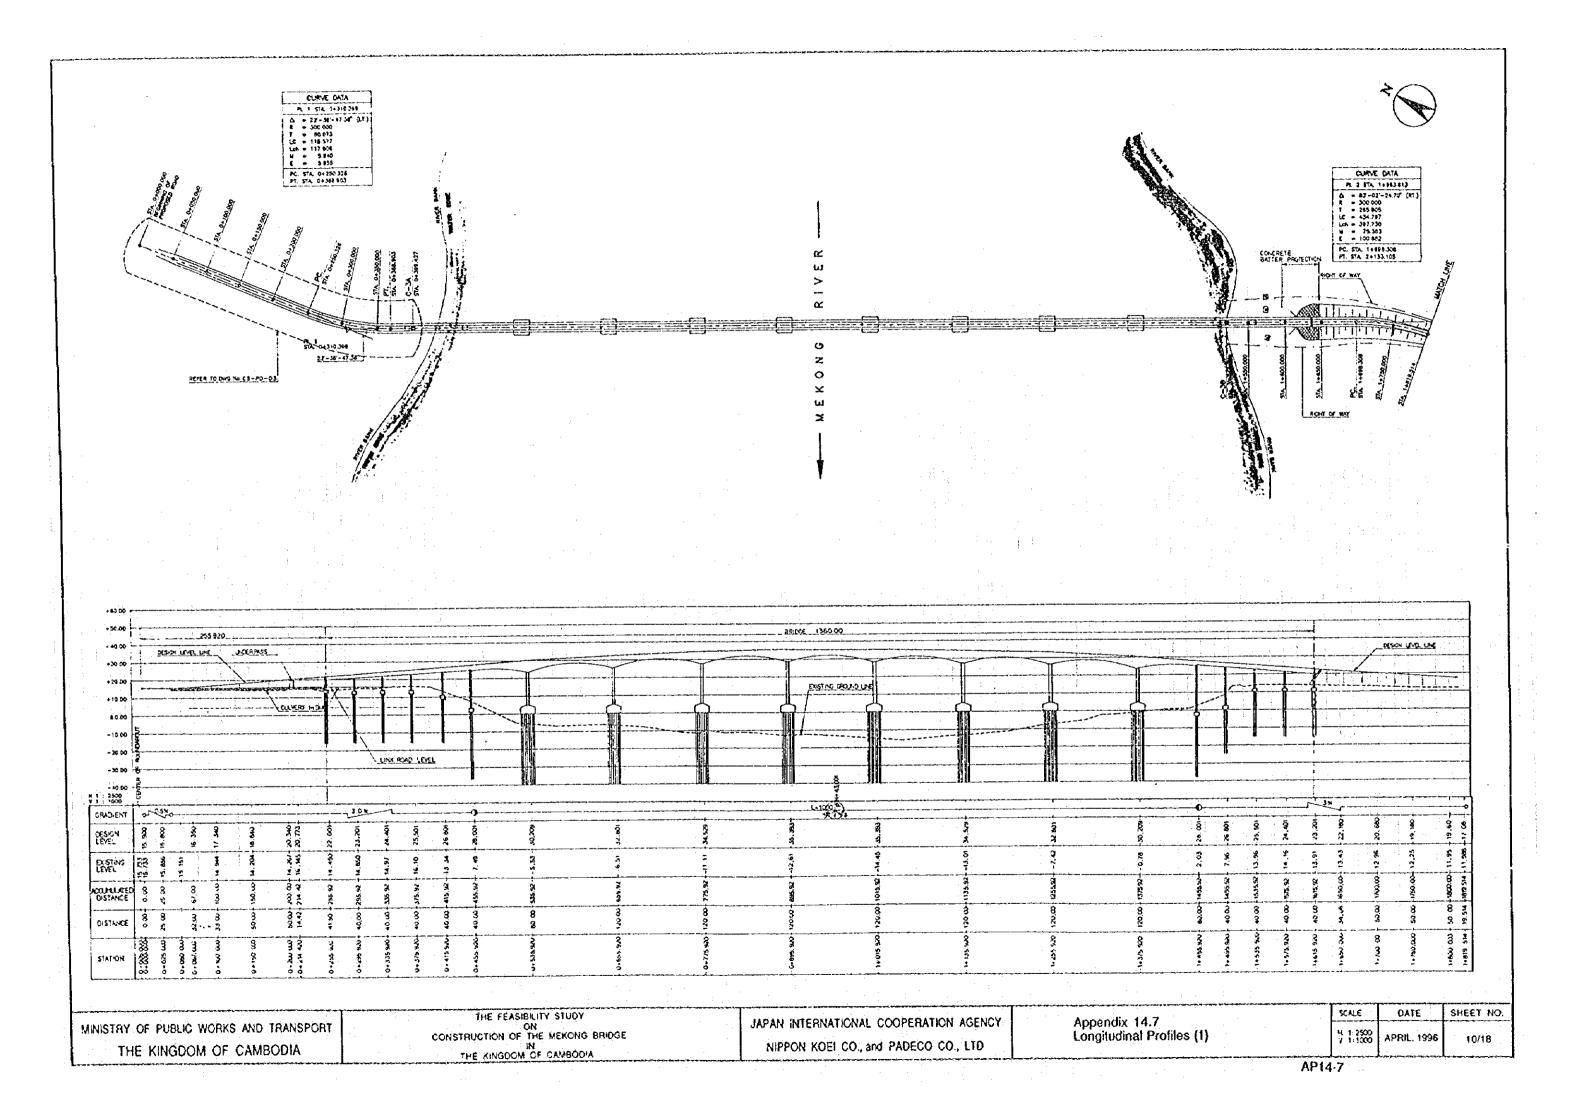

•    | . <b>-</b> |
| 1990 | 22.4 | 23.6 | 24.9 | 26.3 | 25.0 | 25.6 | 25.1 | 23.7  |       | 25.0 | 23.7 | 21.9       |
| 1991 | 22.6 | 23.3 | 24.7 | 26.1 | 25.9 | 25.3 | 24.2 | 25.2  | 25.4  | 25.1 | 23.3 | 22.2       |
| 1992 |      | 23.4 | 24.6 | 26.4 | 26.1 | 25.0 | 25.2 | 25.0  | 25.4  | 24.1 | 22.5 | 22.6       |
| 1993 |      | • .  |      | •    |      | -    |      | • • . | •     | •    | •    | -          |
| 1994 | 21.2 | 23.5 | 24.2 | 25.4 | 25.7 | 24.7 | 25.2 | 25.3  | 24.9  | 24.1 | 23.7 | -          |
| 1995 | 21.8 | 22.0 |      | . •  | 25.4 | 25.6 | 25.0 |       |       |      |      |            |

Source: Department of Hydrology, Ministry of Agriculture



Appendix 14.4 Distribution Map of Earthquake Occurred in the World (1904 - 1952 M>7 Gutenberg - Richter)













AP14-9



TYPICAL PAVEMENT SECTION - WEST BANK APPRACH ROAD STA 0+010 TO STA 0+057



TYPICAL PAVEMENT SECTION - WEST BANK (APPROACH'S SERVICE ROADS)

STA C+0ST TO STA 0+214

NOTE + DENCIES THE LOCATION OF A MEDIAN SCALE ON IN THE AMERICAN APPROACH SERVICE PROMISED FROM



ROAD AND PAVEMENT CROSS SECTION WEST BANK LINK ROAD



TYPICAL PAGEMENT CROSS SECTION—EAST BANK APPROACH ROAD
O-200M FROM END OF MADECT (TYPE-1)
SCALE



TYPICAL PAVEHENT CROSS SELCTION-EAST BANK APPROACH POAD 200+M FROM END OF VIADUCT (TYPE-I)



NOTE - ALL DIMENSIONS ARE IN THE UNLESS OTHERWISE STATED

MINISTRY OF PUBLIC WORKS AND TRANSPORT
THE KINGDOM OF CAMBODIA

THE FEASIBILITY STUDY
ON
CONSTRUCTION OF THE MEKONG BRIDGE
IN
THE KINGOOM OF CAMBODIA

JAPAN INTERNATIONAL COOPERATION AGENCY
NIPPON KOEI CO., and PAD