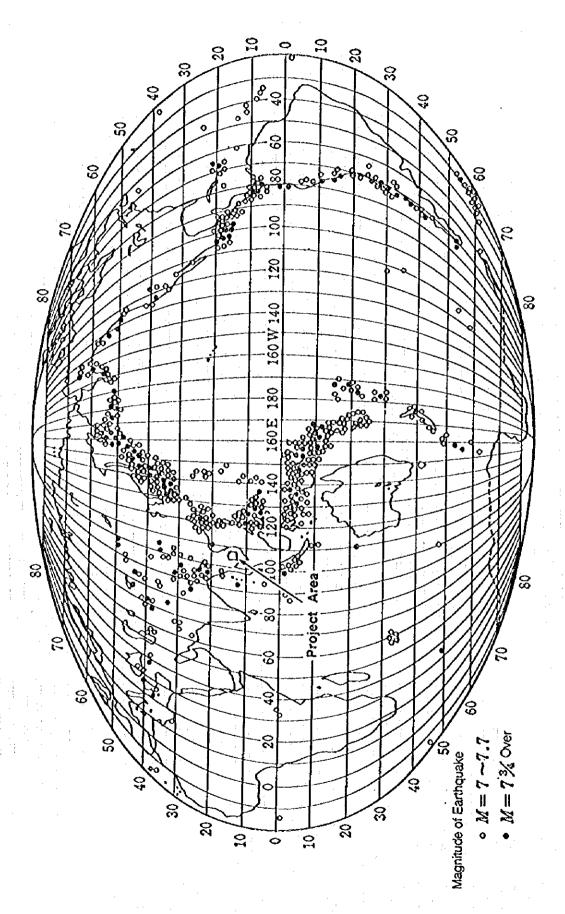

Source: Department of Hydrology, Ministry of Agriculture

Appendix 14.4 Distribution Map of Earthquake Occurred in the World (1904 - 1952 M>7 Gutenberg - Richter)

AP14-9

TYPICAL PAVEMENT SECTION - WEST BANK APPRACH ROAD STA 0+010 TO STA 0+057