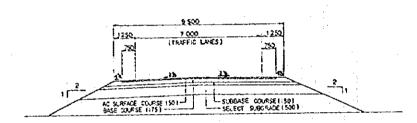

TYPICAL PAGEMENT CROSS SECTION—EAST BANK APPROACH ROAD
O-200M FROM END OF MADECT (TYPE-1)
SCALE

TYPICAL PAVEHENT CROSS SELCTION-EAST BANK APPROACH POAD 200+M FROM END OF VIADUCT (TYPE-I)

NOTE - ALL DIMENSIONS ARE IN THE UNLESS OTHERWISE STATED