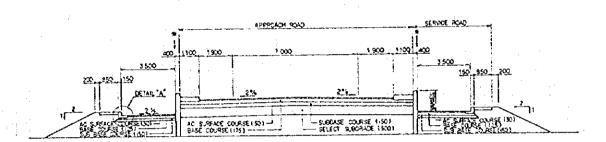

TYPICAL PAVEMENT SECTION - WEST BANK (APPROACH'S SERVICE ROADS)

STA C+0ST TO STA 0+214

NOTE + DENCIES THE LOCATION OF A MEDIAN SCALE ON IN THE AMERICAN APPROACH SERVICE PROMISED FROM

ROAD AND PAVEMENT CROSS SECTION WEST BANK LINK ROAD