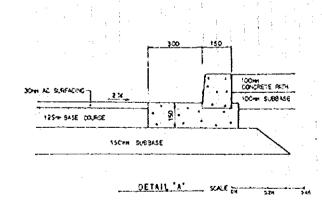

Source: Department of Hydrology, Ministry of Agriculture

Appendix 14.4 Distribution Map of Earthquake Occurred in the World (1904 - 1952 M>7 Gutenberg - Richter)

AP14-9

TYPICAL PAVEMENT SECTION - WEST BANK APPRACH ROAD STA 0+010 TO STA 0+057

TYPICAL PAVEMENT SECTION - WEST BANK (APPROACH'S SERVICE ROADS)

STA C+0ST TO STA 0+214

NOTE + DENCIES THE LOCATION OF A MEDIAN SCALE ON IN THE AMERICAN APPROACH SERVICE PROMISED FROM

ROAD AND PAVEMENT CROSS SECTION WEST BANK LINK ROAD