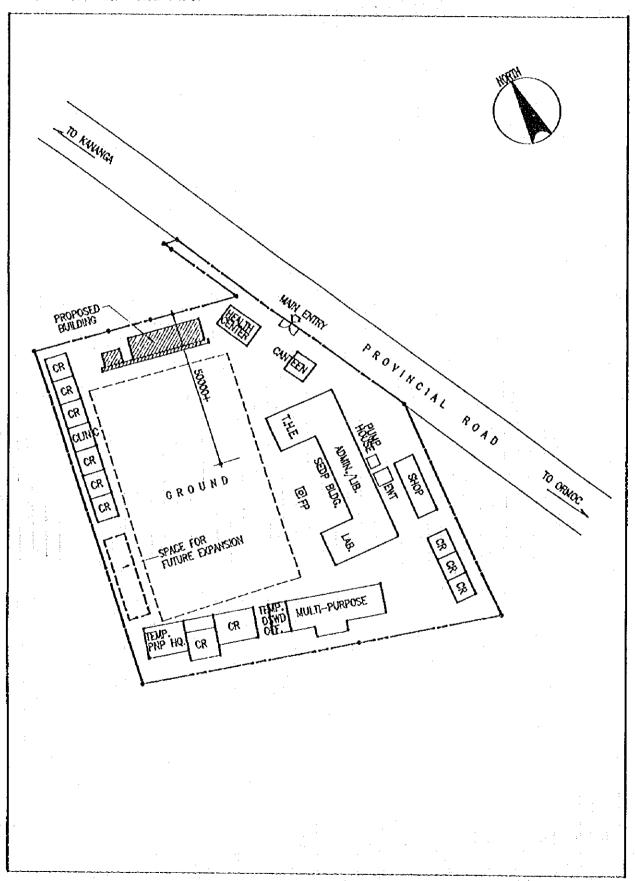

# 1. PROPOSED SITE PLAN

| SCHOOL NO. | S-116 | NAME  | OF | SCHOOL | VALENCIA | NATIONAL. | HIGH | SCHOOL. |
|------------|-------|-------|----|--------|----------|-----------|------|---------|
| I.OCATION  | POBLA | CION, | OR | MOC CI | ΊΥ       |           |      |         |