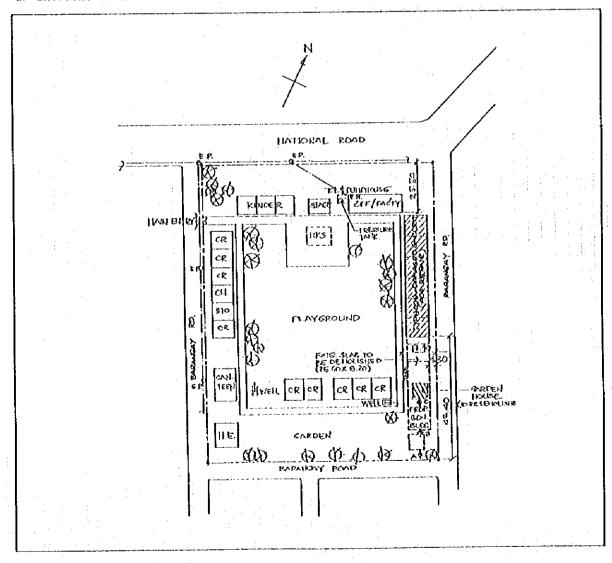

ITY |                               |





| SCHOOL NO. | (E-28) | NAME OF SCHOOL | CAMPOKPOK CENTRAL ELEMENTARY SCHOOL |
|------------|--------|----------------|-------------------------------------|
| LOCATION   | TABANG | ), LEYTE       |                                     |





| SCHOOL NO. | (E-32)  | NAME OF SCHOOL | TOMAS OPPUS PILOT | SCHOOL | L |  | <br> |   |   |
|------------|---------|----------------|-------------------|--------|---|--|------|---|---|
| LOCATION   | MAÁSIN, | SOUTHERN LEYTE |                   |        |   |  |      | : | : |





| SCI | 100L NO. | (AE-26) | NAME OF SCHOOL | BAGUNBONG ELEMENTARY SCHOOL |
|-----|----------|---------|----------------|-----------------------------|
| LOC | CATION   | JALA-J/ | NLA, RIZAL     |                             |





| SCHOOL NO. | (AE-27) NAME OF SCHOOL | LUCENA WEST N ELEMENTARY SCHOOL |
|------------|------------------------|---------------------------------|
| LOCATION   | POBLACION, LUCENA CITY |                                 |





| SCHOOL NO. | (AE-30) | NAME  | OF SC | CHOOL | LINGAYON | ELEMENTARY | SCHOOL |  |
|------------|---------|-------|-------|-------|----------|------------|--------|--|
| LOCATION   | ALANG-A | LANG, | LEYTE | E     | :        |            |        |  |





| SCHOOL NO. | (AE-32)  | NAME OF SCHOOL   | MACROHON CENTRAL | ELEMENTARY | SCH00L |  |
|------------|----------|------------------|------------------|------------|--------|--|
| LOCATION   | MACROHON | , SOUTHERN LEYTE |                  | :          |        |  |





| SCHOOL NO. | (AE-33) | NAME OF SCHOOL