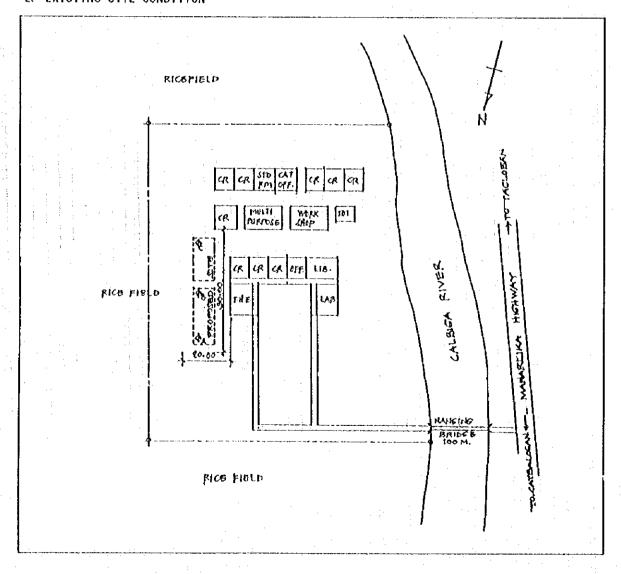

| SCHOOL NO. | (S-115) NAME OF | SCHOOL | CALBIGA NATIONAL HIGH SCHOOL |  |
|------------|-----------------|--------|------------------------------|--|
| LOCATION   | CALBIGA, SAMAR  |        |                              |  |