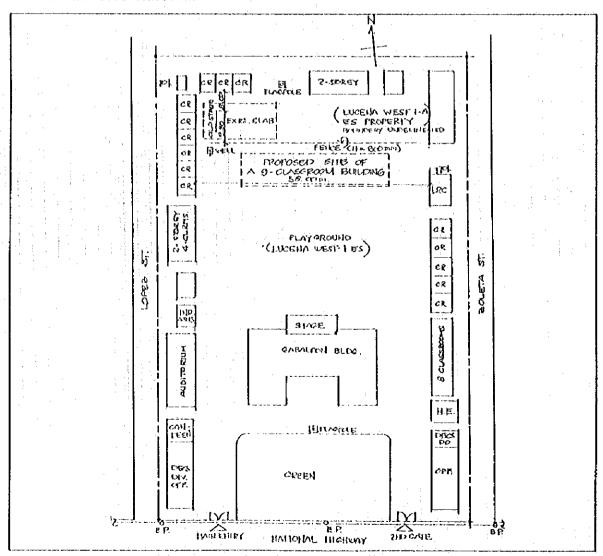

| SCHOOL NO. | (E-25) NAME OF SCHOOL  | LUCENA WEST ELEWENTARY SCHOOL |
|------------|------------------------|-------------------------------|
| LOCATION   | POBLACION, LUCENA CITY |                               |