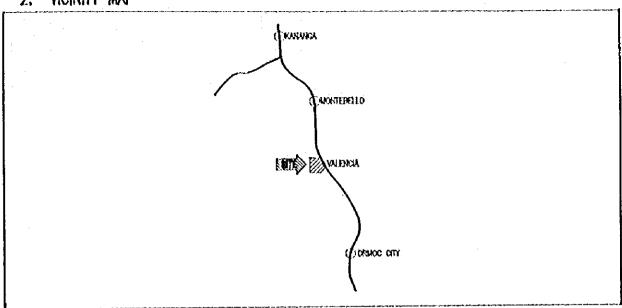

# 1. PROPOSED SITE PLAN

| SCHOOL NO. | S-116 | NAME  | OF | SCHOOL | VALENCIA | NATIONAL. | HIGH | SCHOOL. |
|------------|-------|-------|----|--------|----------|-----------|------|---------|
| I.OCATION  | POBLA | CION, | OR | MOC CI | ΊΥ       |           |      |         |