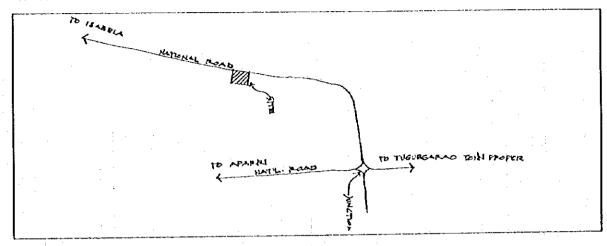

# 1. PROPOSED SITE PLAN

計画対象除外校敷地図

| SCHOOL NO. | (E-2)  | NAME OF SCHOOL | CAGGAY-TANZA ELEMENTARY SCHOOL |
|------------|--------|----------------|--------------------------------|
| LOCATION   | TUGUEG | ARAO, CAGAYAN  |                                |