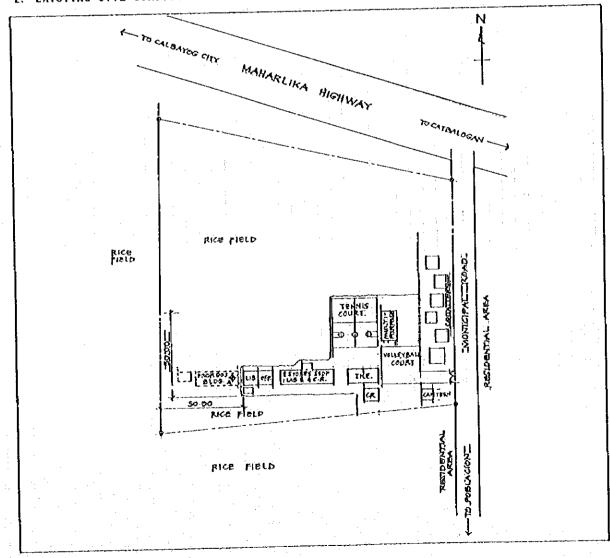

# 1. PROPOSED SITE PLAN

| SCHOOL NO. | S-116 | NAME  | OF | SCHOOL | VALENCIA | NATIONAL. | HIGH | SCHOOL. |
|------------|-------|-------|----|--------|----------|-----------|------|---------|
| I.OCATION  | POBLA | CION, | OR | MOC CI | ΊΥ       |           |      |         |