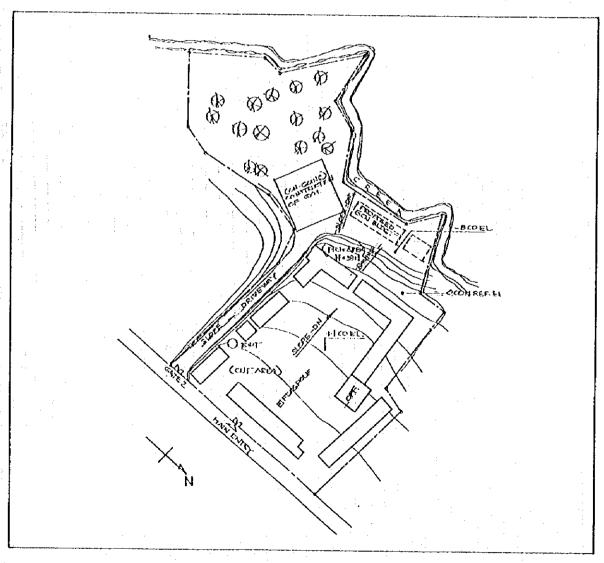

| SCHOOL NO. | S-114 NAME OF SCHOOL SAN JOAQUIN NAT'L HIGH SCHOOL |  |
|------------|----------------------------------------------------|--|
| LOCATION   | CALBAYOG CITY, CALBAYOG                            |  |