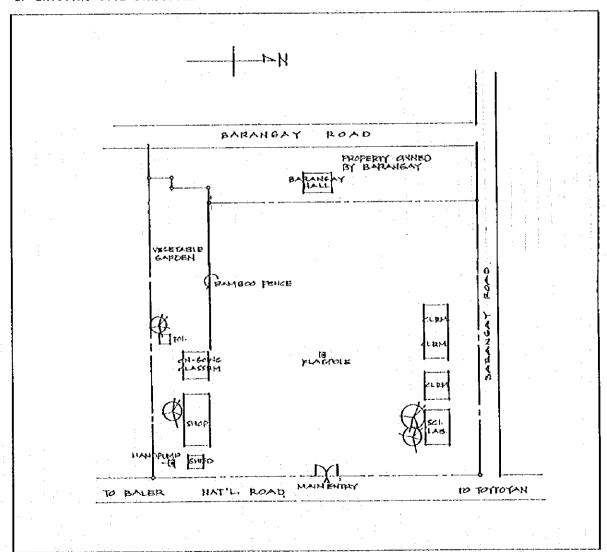

| SCHOOL NO. | S-114 NAME OF SCHOOL SAN JOAQUIN NAT'L HIGH SCHOOL |  |
|------------|----------------------------------------------------|--|
| LOCATION   | CALBAYOG CITY, CALBAYOG                            |  |