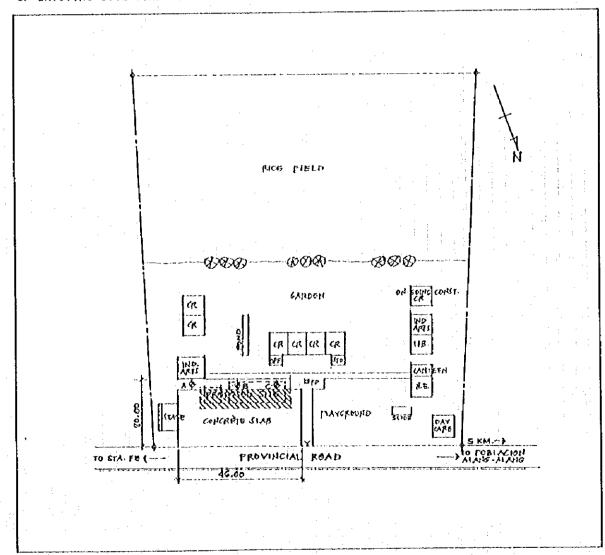

| SCHOOL NO. | (E-8)   | NAME OF SCHOOL  | STA. FE CENTRAL SCHOOL |
|------------|---------|-----------------|------------------------|
| LOCATION   | STA. FE | , NUEVA VIZCAYA |                        |