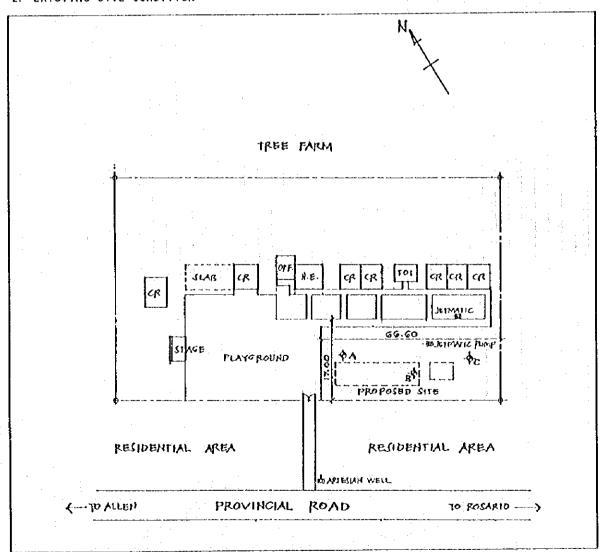

| SCHOOL NO. | (AS-44)  | NAME OF SCHOOL | MALUSAK NATIONAL | HIGH | SCH00L | :   |  |
|------------|----------|----------------|------------------|------|--------|-----|--|
| LOCATION   | AT I MON | AN, QUEZON     |                  | :    |        | : . |  |