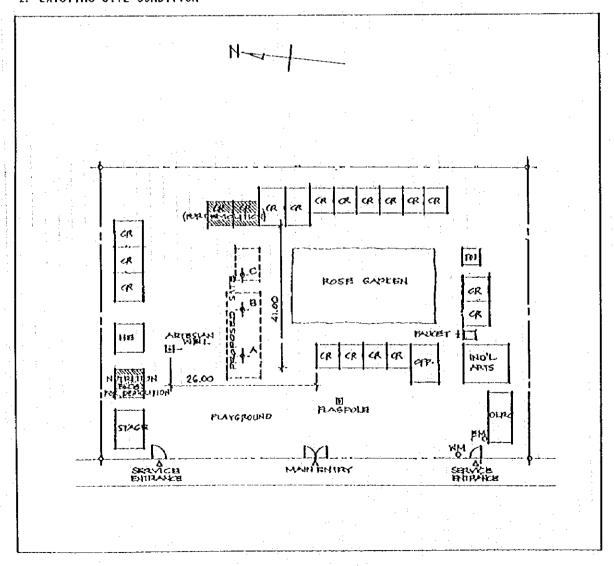

| SCHOOL NO. | (AE-33) | NAME OF SCHOOL      | ENRIQUETA ELEMENTARY SCHOOL |
|------------|---------|---------------------|-----------------------------|
| LOCATION   | LAVEZAF | RES, NORTHERN SAMAI | R                           |