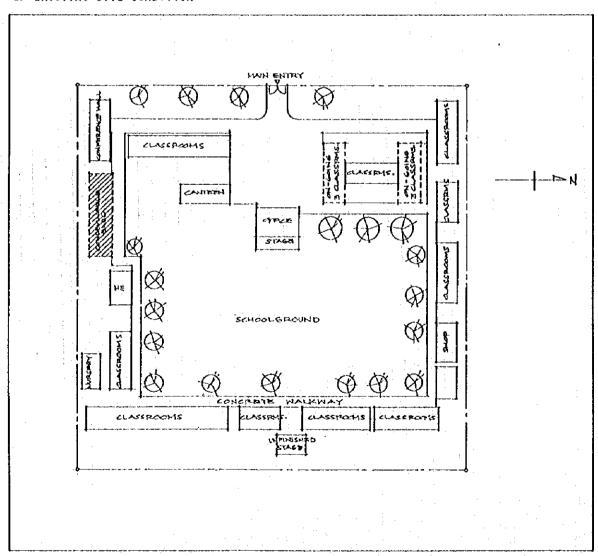

# 1. PROPOSED SITE PLAN

| SCHOOL NO. | S-116 | NAME  | OF | SCHOOL | VALENCIA | NATIONAL. | HIGH | SCHOOL. |
|------------|-------|-------|----|--------|----------|-----------|------|---------|
| I.OCATION  | POBLA | CION, | OR | MOC CI | ΊΥ       |           |      |         |