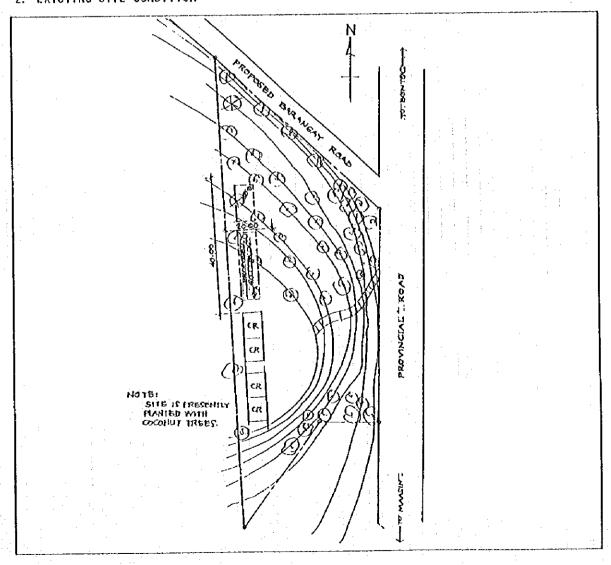

| ĺ | SCHOOL NO. | (S-116) | NAME OF SCHOOL | GANDARA NATIONAL HIGH SCHOOL |
|---|------------|---------|----------------|------------------------------|
|   | LOCATION   | GANDARA | SAMAR          |                              |