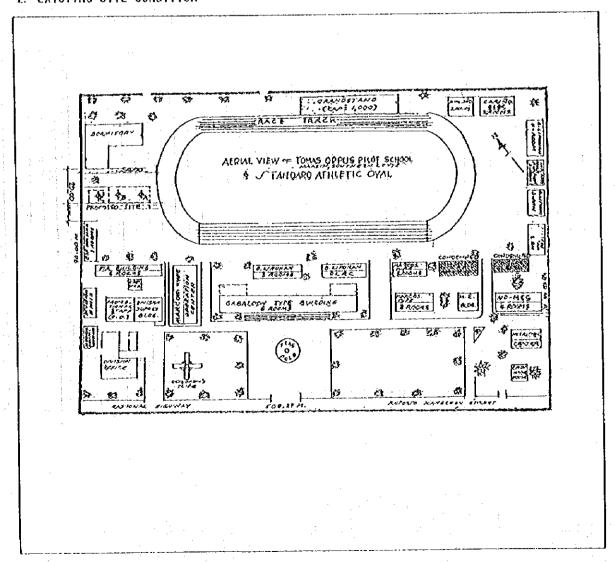

| SCHOOL NO. | (E-32)  | NAME OF SCHOOL | TOMAS OPPUS PILOT | SCHOOL | L |  | <br> |   |   |
|------------|---------|----------------|-------------------|--------|---|--|------|---|---|
| LOCATION   | MAÁSIN, | SOUTHERN LEYTE |                   |        |   |  |      | : | : |