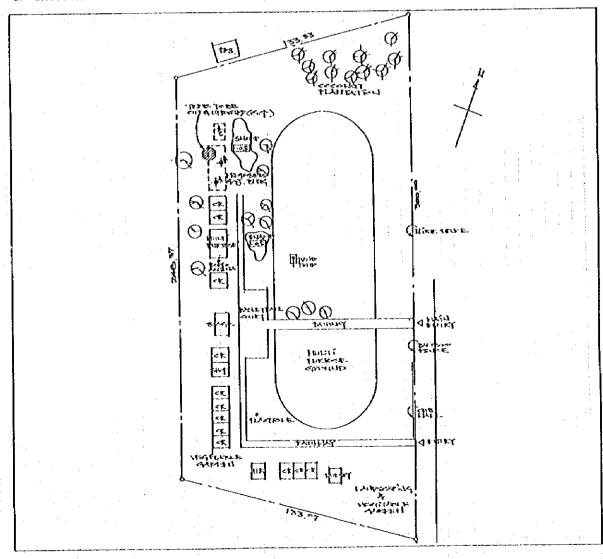

# 1. PROPOSED SITE PLAN

| SCHOOL NO. | S-116 | NAME  | OF | SCHOOL | VALENCIA | NATIONAL. | HIGH | SCHOOL. |
|------------|-------|-------|----|--------|----------|-----------|------|---------|
| I.OCATION  | POBLA | CION, | OR | MOC CI | ΊΥ       |           |      |         |