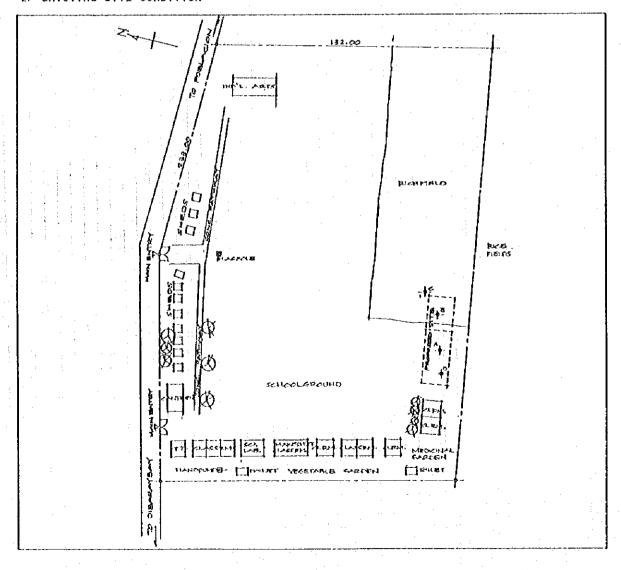

| SCHOOL NO. | S-114 NAME OF SCHOOL SAN JOAQUIN NAT'L HIGH SCHOOL |  |
|------------|----------------------------------------------------|--|
| LOCATION   | CALBAYOG CITY, CALBAYOG                            |  |