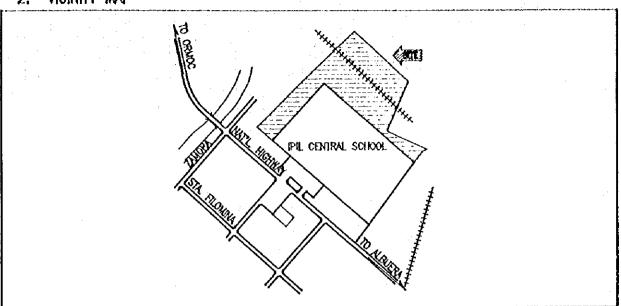

# 1. PROPOSED SITE PLAN

| SCHOOL NO. | S-116 | NAME  | OF | SCHOOL | VALENCIA | NATIONAL. | HIGH | SCHOOL. |
|------------|-------|-------|----|--------|----------|-----------|------|---------|
| I.OCATION  | POBLA | CION, | OR | MOC CI | ΊΥ       |           |      |         |