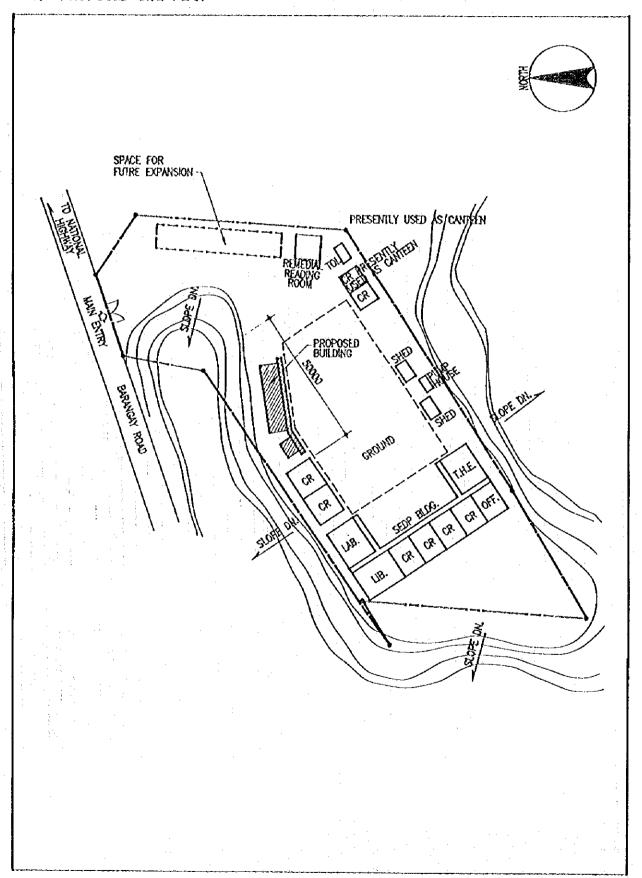

| SCHOOL NO. | S-114 NAME OF SCHOOL SAN JOAQUIN NAT'L HIGH SCHOOL |  |
|------------|----------------------------------------------------|--|
| LOCATION   | CALBAYOG CITY, CALBAYOG                            |  |