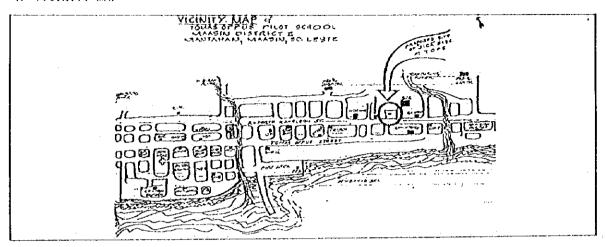

| SCHOOL NO. | (E-32)  | NAME OF SCHOOL | TOMAS OPPUS PILOT | SCHOOL | L |  | <br> |   |   |
|------------|---------|----------------|-------------------|--------|---|--|------|---|---|
| LOCATION   | MAÁSIN, | SOUTHERN LEYTE |                   |        |   |  |      | : | : |