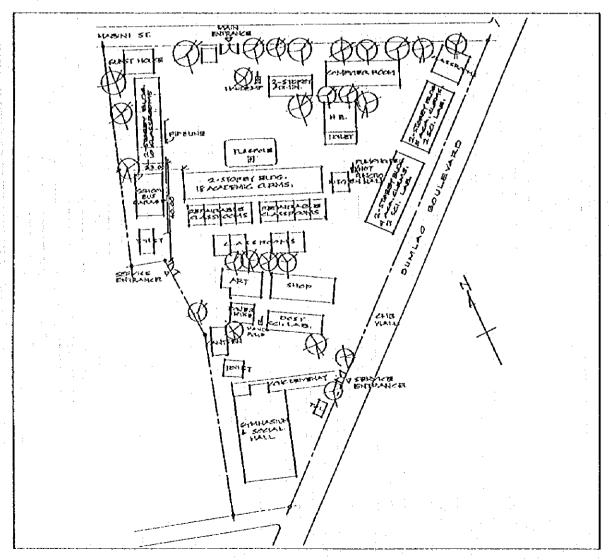

# 1. PROPOSED SITE PLAN

| SCHOOL NO. | S-116 | NAME  | OF | SCHOOL | VALENCIA | NATIONAL. | HIGH | SCHOOL. |
|------------|-------|-------|----|--------|----------|-----------|------|---------|
| I.OCATION  | POBLA | CION, | OR | MOC CI | ΊΥ       |           |      |         |