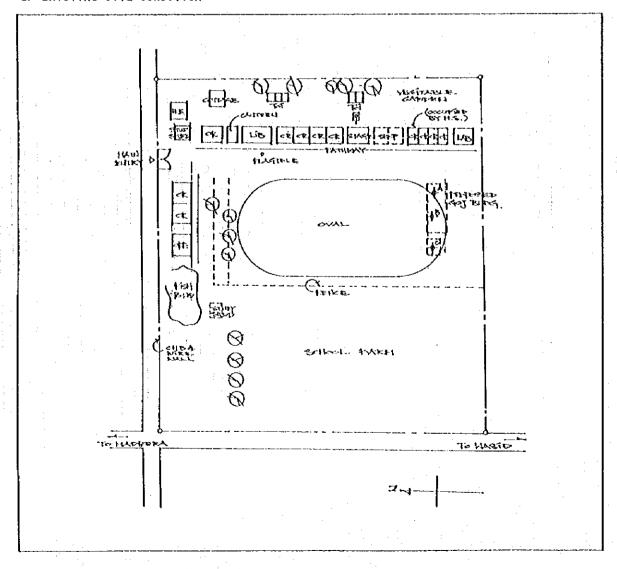

# 1. PROPOSED SITE PLAN

| SCHOOL NO. | S-115 NAME OF SCHOOL IPIL NATIONAL HIGH SCHOOL |  |
|------------|------------------------------------------------|--|
| LOCATION   | POBLACION, ORMOC CITY                          |  |