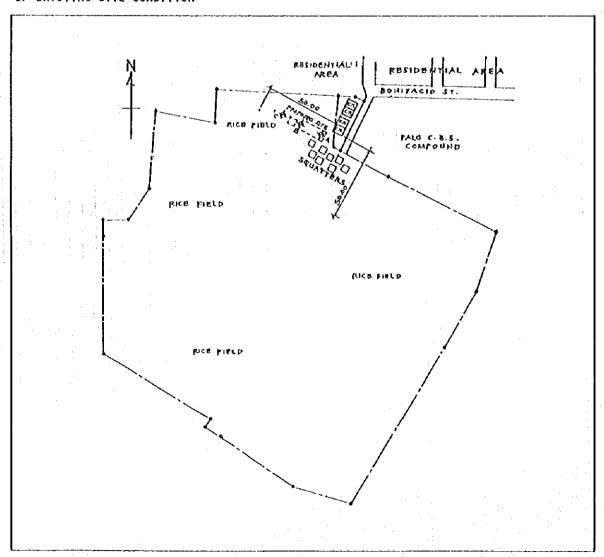

| SCHOOL NO. | (S-98) NAME OF SCH | L NAVAL HIGH SCHOOL |  |
|------------|--------------------|---------------------|--|
| LOCATION   | NAVAL, BILIRAN     |                     |  |

| SCHOOL NO. | (S-104)  | NAME OF | SCHOOL | PALO | NATIONA | L HIGH | SCHOOL |   | , |  |
|------------|----------|---------|--------|------|---------|--------|--------|---|---|--|
| LOCATION   | PALO, LE | EYTE    |        |      |         |        |        | : | - |  |