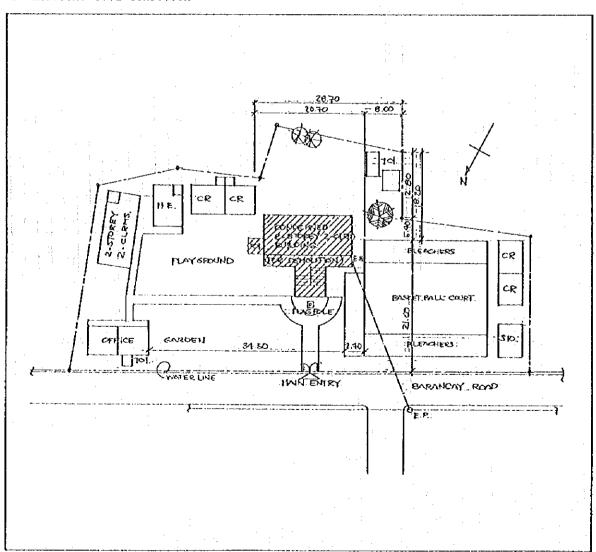

# 1. PROPOSED SITE PLAN

| SCHOOL NO. | S-115 NAME OF SCHOOL IPIL NATIONAL HIGH SCHOOL |  |
|------------|------------------------------------------------|--|
| LOCATION   | POBLACION, ORMOC CITY                          |  |