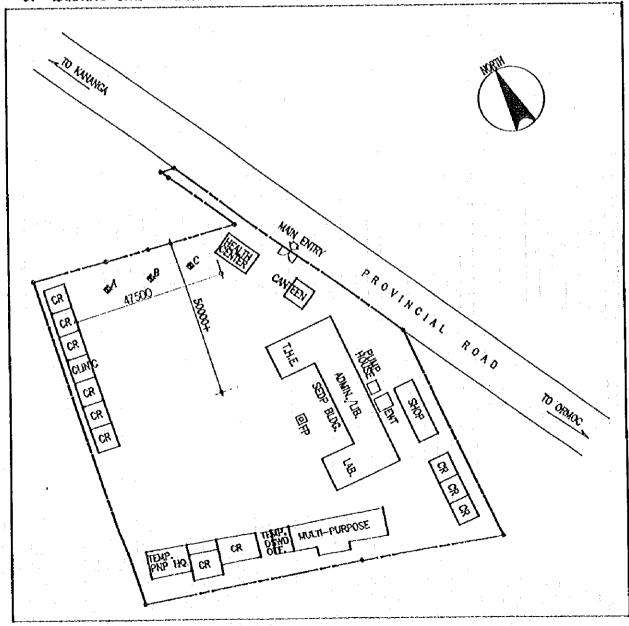

# 1. PROPOSED SITE PLAN

| SCHOOL NO. | S-116 | NAME  | OF | SCHOOL | VALENCIA | NATIONAL. | HIGH | SCHOOL. |
|------------|-------|-------|----|--------|----------|-----------|------|---------|
| I.OCATION  | POBLA | CION, | OR | MOC CI | ΊΥ       |           |      |         |