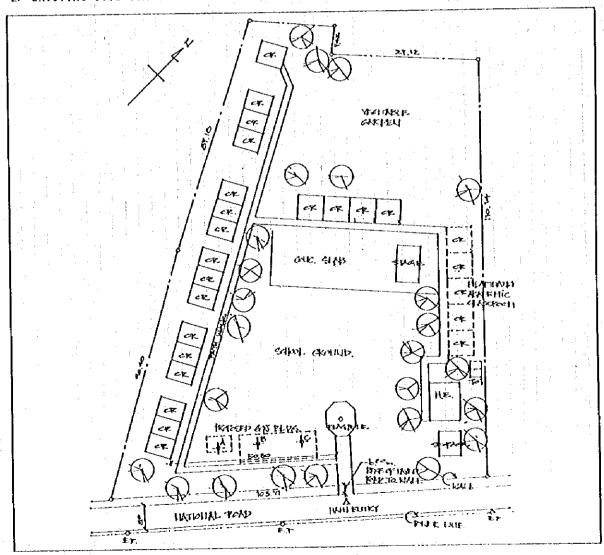

| SCHOOL NO. | (E-5)   | NAME OF SCHOOL | APARR | EAST | CENTRAL | SCHOOL | <del></del> |  |                                 |
|------------|---------|----------------|-------|------|---------|--------|-------------|--|---------------------------------|
| LOCATION   | APARRI, | CAGAYAN        |       |      |         |        |             |  | -<br>-<br>-<br>-<br>-<br>-<br>- |