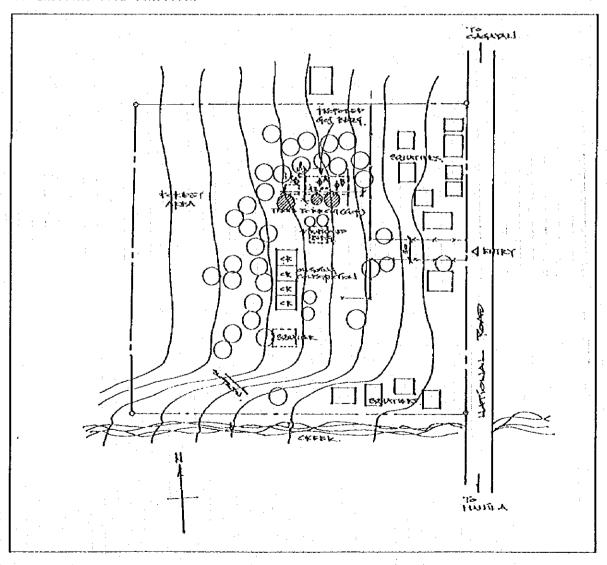

| NAME OF SCHOOL | CAGGAY-TANZA ELEMENTARY SCHOOL |
|------------|--------|----------------|--------------------------------|
| LOCATION   | TUGUEG | ARAO, CAGAYAN  |                                |





| SCHOOL NO. | (E-5)   | NAME OF SCHOOL | APARR | EAST | CENTRAL | SCHOOL | <del></del> |  |                                 |
|------------|---------|----------------|-------|------|---------|--------|-------------|--|---------------------------------|
| LOCATION   | APARRI, | CAGAYAN        |       |      |         |        |             |  | -<br>-<br>-<br>-<br>-<br>-<br>- |





| SCHOOL NO. | (E-8)   | NAME OF SCHOOL  | STA. FE CENTRAL SCHOOL |
|------------|---------|-----------------|------------------------|
| LOCATION   | STA. FE | , NUEVA VIZCAYA |                        |





| SCHOOL NO. | (E-10)  | NAME OF SCHOOL | NAGTIPUNAN CENTRAL SCHOOL |
|------------|---------|----------------|---------------------------|
| LOCATION   | NAGTIPU | MAN, QUIRINO   |                           |





| SCHOOL NO. | (E-12)  | NAME OF SCHOOL   | UMIRAY ELEMENTARY SCHOOL |
|------------|---------|------------------|--------------------------|
| LOCATION   | UMIRAY, | DINGALAN, AURORA |                          |





| SCHOOL NO. | (E-25) NAME OF SCHOOL  | LUCENA WEST ELEWENTARY SCHOOL |
|------------|------------------------|-------------------------------|
| LOCATION   | POBLACION, LUCENA CITY |                               |





| SCHOOL NO. | (E-28) | NAME OF SCHOOL | CAMPOKPOK CENTRAL ELEMENTARY SCHOOL |
|------------|--------|----------------|-------------------------