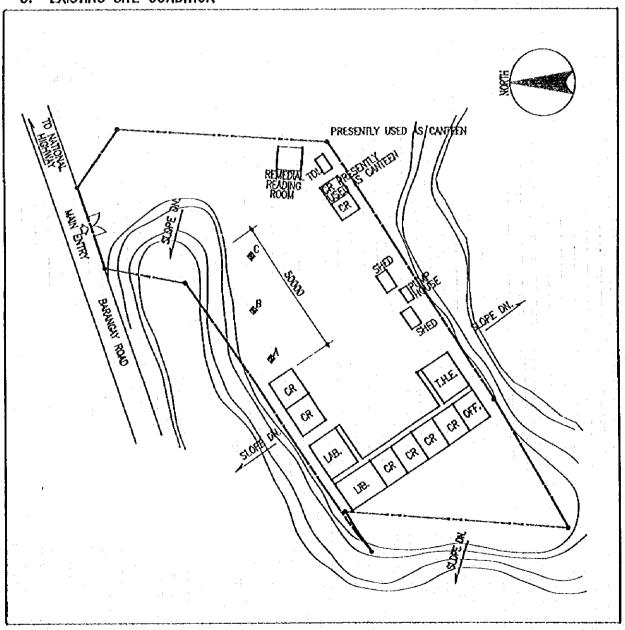

| SCHOOL NO. | S-114 NAME OF SCHOOL SAN JOAQUIN NAT'L HIGH SCHOOL |  |
|------------|----------------------------------------------------|--|
| LOCATION   | CALBAYOG CITY, CALBAYOG                            |  |