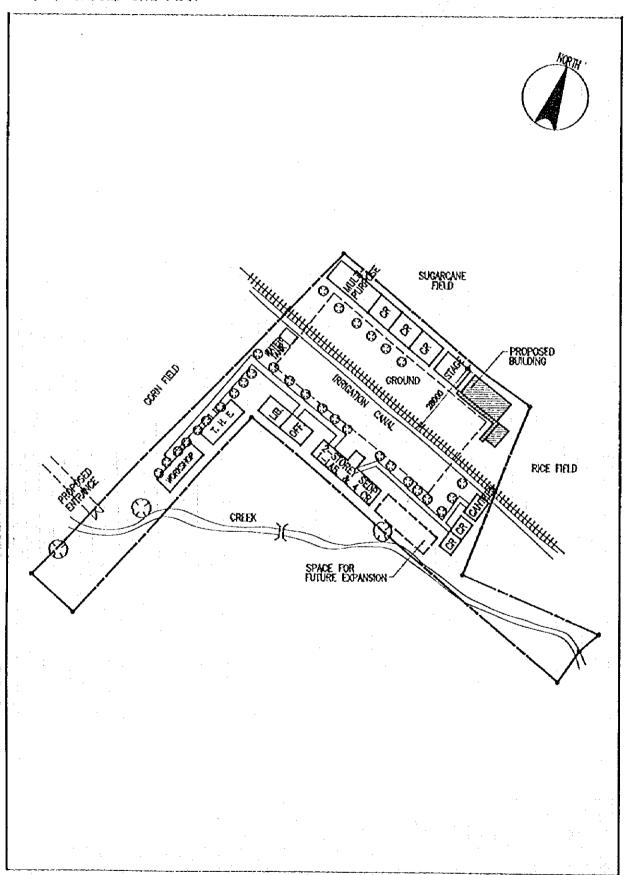

| SCHOOL NO. | S-114 NAME OF SCHOOL SAN JOAQUIN NAT'L HIGH SCHOOL |  |
|------------|----------------------------------------------------|--|
| LOCATION   | CALBAYOG CITY, CALBAYOG                            |  |