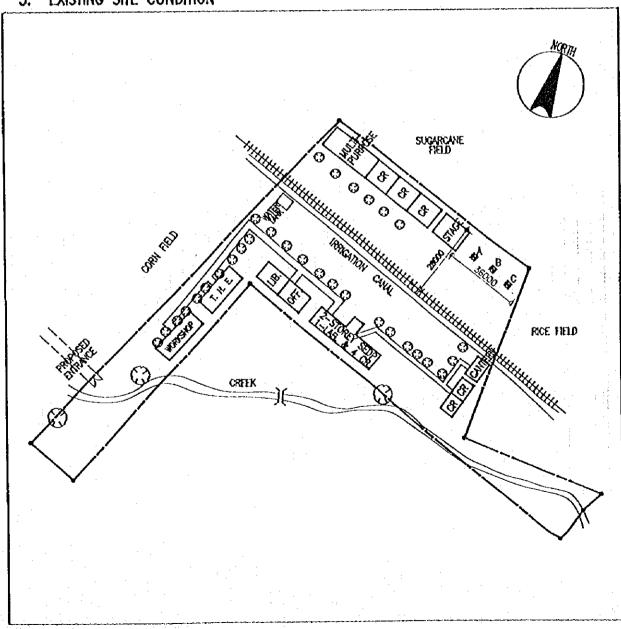

# 1. PROPOSED SITE PLAN

| SCHOOL NO. | S-116 | NAME  | OF | SCHOOL | VALENCIA | NATIONAL. | HIGH | SCHOOL. |
|------------|-------|-------|----|--------|----------|-----------|------|---------|
| I.OCATION  | POBLA | CION, | OR | MOC CI | ΊΥ       |           |      |         |