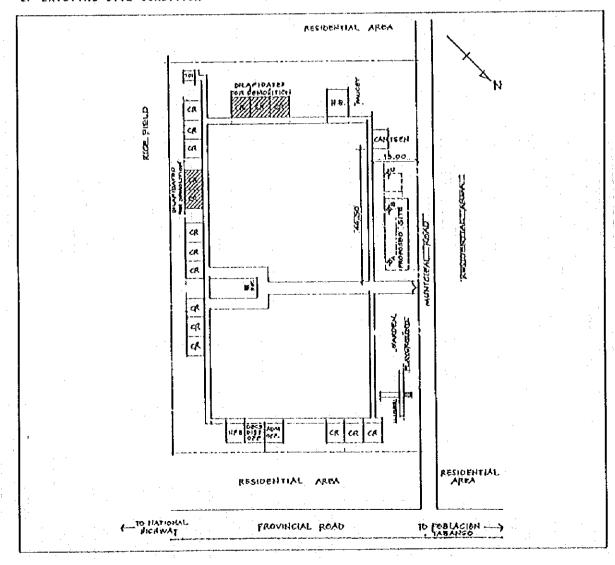

| SCHOOL NO. | (AE-27) NAME OF SCHOOL | LUCENA WEST N ELEMENTARY SCHOOL |
|------------|------------------------|---------------------------------|
| LOCATION   | POBLACION, LUCENA CITY |                                 |