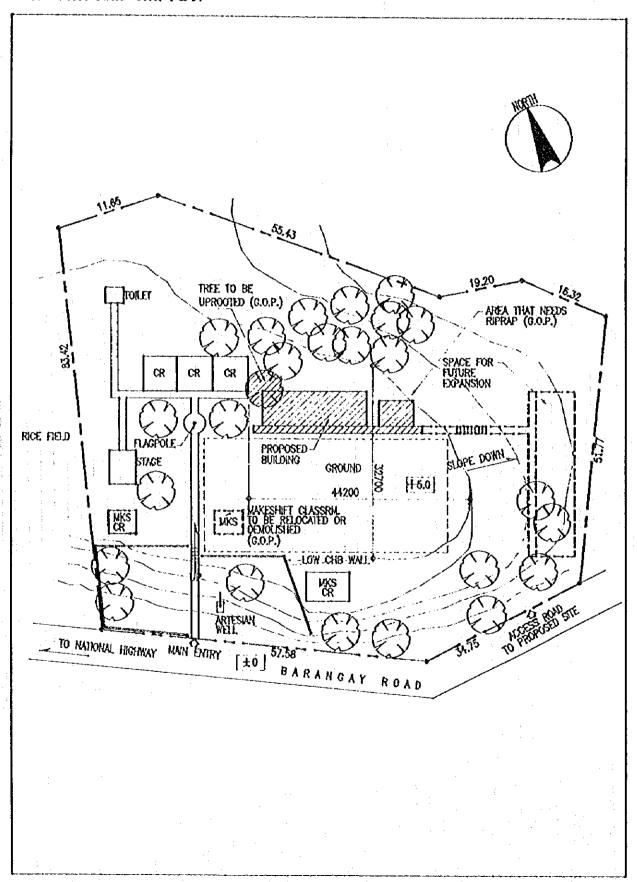

|        |                                                                 |  |

計画対象校敷地図・配置図

| SCHOOL NO. | E01   | NAME ( | OF SCHOOL | TUGUEGARAO | WEST | CENTRAL, | SCH. |
|------------|-------|--------|-----------|------------|------|----------|------|
| LOCATION   | TUGUE | GARAO, | CAGAYAN   |            |      |          |      |







| SCHOOL NO. | E-02   | NAME OF SCHOOL | BAGGAO CENTR | AL SCHOOL | 1 |
|------------|--------|----------------|--------------|-----------|---|
| LOCATION   | BAGGAG | O, CAGAYAN     |              |           |   |







| SCHOOL NO. | E-03 NAME OF SCHOOL | MONTE ALEGRE ELEM. SCHOOL |
|------------|---------------------|---------------------------|
| LOCATION   | AMULUNG, CAGAYAN    |                           |







| SCHOOL NO. | E-04 NAME OF SCHOOL CAUAYAN SOUTH CENTRAL | SCHOOL |
|------------|-------------------------------------------|--------|
|            | CAUAYAN, ISABELA                          |        |









| SCHOOL NO. | E-05 | NAME OF  | SCHOOL. | SANTIAGO | SOUTH | CENTRAL | SCH00L |
|------------|------|----------|---------|----------|-------|---------|--------|
|            |      | GO, ISAB |         |          |       |         |        |







| SCHOOL NO. | E-06   | NAME OF | SCHOOL | BONE. | NORTH | ELEMENTARY | SCHOOL |
|------------|--------|---------|--------|-------|-------|------------|--------|
|            | ARITAO |         |        |       |       |            |        |







| SCHOOL NO. | E-07   | NAME OF | SCHOOL | DINGALAN | ELEMENTARY | SCHOOL. |
|---