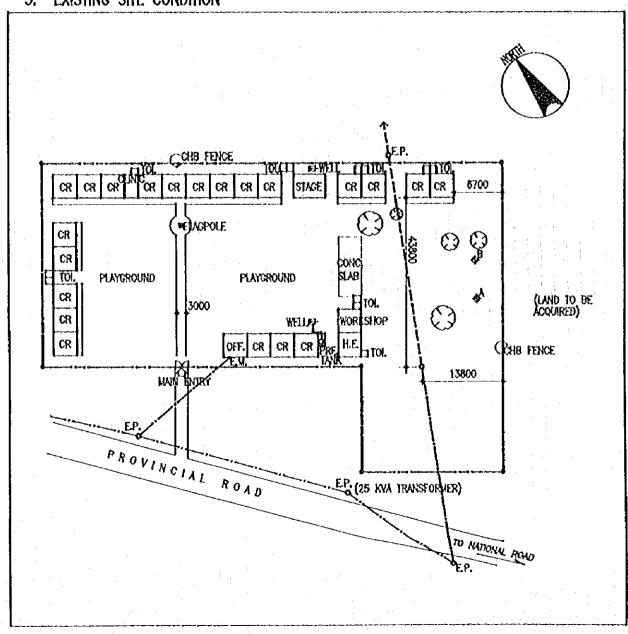

#### 計画対象校敷地図・配置図

| 初等学                              | Σ ·                                                                                                                                                                              |                |
|----------------------------------|----------------------------------------------------------------------------------------------------------------------------------------------------------------------------------|----------------|
| 第2行政                             | (地区(カガヤンバレー地方)                                                                                                                                                                   |                |
| E- 2                             | TUGUEGARAO WEST CENTRAL SCHOOL  BAGGAO CENTRAL SCHOOL  MONTE ALEGRE ELEMENTARY SCHOOL  CAUAYAN SOUTH CENTRAL SCHOOL  SANTIAGO SOUTH CENTRAL SCHOOL  BONE NORTH ELEMENTARY SCHOOL | 5 7 9          |
| 第4行政                             | 女地区 (南部タガログ地方)                                                                                                                                                                   | • ^            |
| E- 7<br>E- 8<br>E- 9             | DINGALAN ELEMENTARY SCHOOL STO. TOWAS NORTH CENTRAL SCHOOL LEMERY PILOT ELEMENTARY SCHOOL SAN JOSE ELEMENTARY SCHOOL                                                             | 13<br>17<br>19 |
| E- 10<br>E- 11<br>E- 12<br>E- 13 | E. BARETTO SENIOR ELEMENTARY SCHOOL  LOS BANOS ELEMENTARY SCHOOL                                                                                                                 | 21<br>23<br>25 |
| E- 14<br>E- 15<br>E- 16          | CALAUAG CENTRAL SCHOOL  ALANGILANG CENTRAL SCHOOL  LADISLAO DIWA ELEMENTARY SCHOOL  SAN PABLO CITY CENTRAL SCHOOL,                                                               | 24<br>29<br>31 |
| E- 17<br>E- 18<br>E- 19<br>E- 20 | TANAUAN NORTH CENTRAL SCHOOL PADRE GARCIA ELEMENTARY SCHOOL                                                                                                                      | 31<br>31<br>39 |
| E- 21<br>E- 22<br>E- 23          | SILANG ELEMENTARY SCHOOL AGUINALDO ELEMENTARY SCHOOL                                                                                                                             | 4:             |
| E- 24<br>E- 25<br>E- 26          | CRISANTO GUYSAYKO ELEMENTARY SCHOOL  BIGNAY ELEMENTARY SCHOOL  CLARO M. RECTO MEMORIAL CENTRAL SCHOOL  STO. DOMINGO ELEMENTARY SCHOOL                                            | 5:<br>5:       |
|                                  | GUNACA EAST CENTRAL SCHOOL  BUKAL, SUR ELEMENTARY SCHOOL                                                                                                                         | 5'<br>5'       |
| E- 31<br>E- 32<br>E- 33          | CAINTA ELEMENTARY SCHOOL  MARIANO C. SAN JUAN ELEMENTARY SCHOOL  BINANGONAN ELEMENTARY SCHOOL                                                                                    | 6              |
| E- 34<br>E- 35                   |                                                                                                                                                                                  | ٠b             |