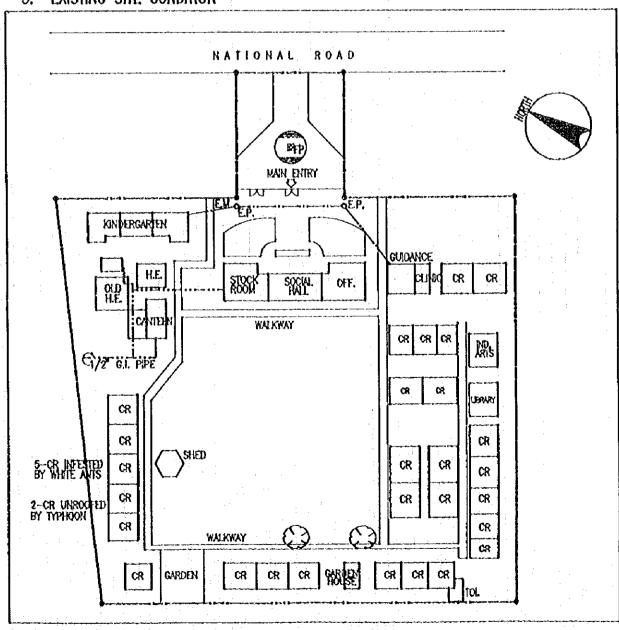

#### 計画対象校敷地図・配置図

| 初等学                              | Σ ·                                                                                                                                                                              |                |
|----------------------------------|----------------------------------------------------------------------------------------------------------------------------------------------------------------------------------|----------------|
| 第2行政                             | (地区(カガヤンバレー地方)                                                                                                                                                                   |                |
| E- 2                             | TUGUEGARAO WEST CENTRAL SCHOOL  BAGGAO CENTRAL SCHOOL  MONTE ALEGRE ELEMENTARY SCHOOL  CAUAYAN SOUTH CENTRAL SCHOOL  SANTIAGO SOUTH CENTRAL SCHOOL  BONE NORTH ELEMENTARY SCHOOL | 5 7 9          |
| 第4行政                             | 女地区 (南部タガログ地方)                                                                                                                                                                   | • ^            |
| E- 7<br>E- 8<br>E- 9             | DINGALAN ELEMENTARY SCHOOL STO. TOWAS NORTH CENTRAL SCHOOL LEMERY PILOT ELEMENTARY SCHOOL SAN JOSE ELEMENTARY SCHOOL                                                             | 13<br>17<br>19 |
| E- 10<br>E- 11<br>E- 12<br>E- 13 | E. BARETTO SENIOR ELEMENTARY SCHOOL  LOS BANOS ELEMENTARY SCHOOL                                                                                                                 | 21<br>23<br>25 |
| E- 14<br>E- 15<br>E- 16          | CALAUAG CENTRAL SCHOOL  ALANGILANG CENTRAL SCHOOL  LADISLAO DIWA ELEMENTARY SCHOOL  SAN PABLO CITY CENTRAL SCHOOL,                                                               | 24<br>29<br>31 |
| E- 17<br>E- 18<br>E- 19<br>E- 20 | TANAUAN NORTH CENTRAL SCHOOL PADRE GARCIA ELEMENTARY SCHOOL                                                                                                                      | 31<br>31<br>39 |
| E- 21<br>E- 22<br>E- 23          | SILANG ELEMENTARY SCHOOL AGUINALDO ELEMENTARY SCHOOL                                                                                                                             | 4:             |
| E- 24<br>E- 25<br>E- 26          | CRISANTO GUYSAYKO ELEMENTARY SCHOOL  BIGNAY ELEMENTARY SCHOOL  CLARO M. RECTO MEMORIAL CENTRAL SCHOOL  STO. DOMINGO ELEMENTARY SCHOOL                                            | 5:<br>5:       |
|                                  | GUNACA EAST CENTRAL SCHOOL  BUKAL, SUR ELEMENTARY SCHOOL                                                                                                                         | 5'<br>5'       |
| E- 31<br>E- 32<br>E- 33          | CAINTA ELEMENTARY SCHOOL  MARIANO C. SAN JUAN ELEMENTARY SCHOOL  BINANGONAN ELEMENTARY SCHOOL                                                                                    | 6              |
| E- 34<br>E- 35                   |                                                                                                                                                                                  | ٠b             |