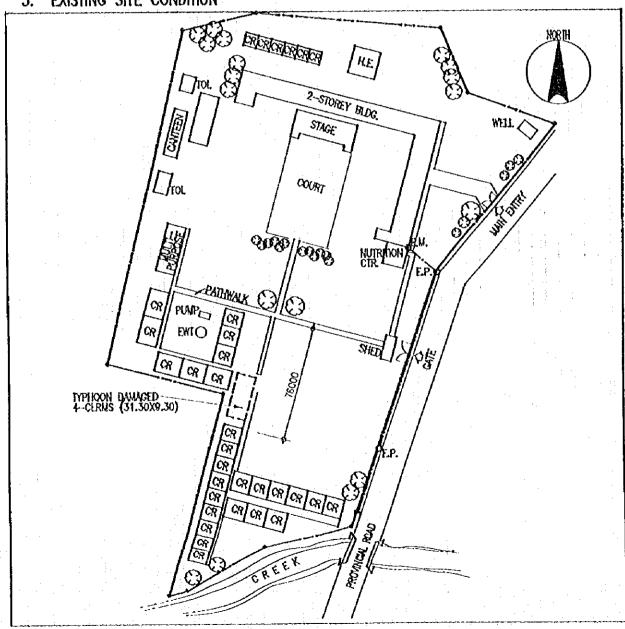

#### 計画対象校敷地図・配置図

| 初等学                              | Σ ·                                                                                                                                                                              |                |
|----------------------------------|----------------------------------------------------------------------------------------------------------------------------------------------------------------------------------|----------------|
| 第2行政                             | (地区(カガヤンバレー地方)                                                                                                                                                                   |                |
| E- 2                             | TUGUEGARAO WEST CENTRAL SCHOOL  BAGGAO CENTRAL SCHOOL  MONTE ALEGRE ELEMENTARY SCHOOL  CAUAYAN SOUTH CENTRAL SCHOOL  SANTIAGO SOUTH CENTRAL SCHOOL  BONE NORTH ELEMENTARY SCHOOL | 5 7 9          |
| 第4行政                             | 女地区 (南部タガログ地方)                                                                                                                                                                   | • ^            |
| E- 7<br>E- 8<br>E- 9             | DINGALAN ELEMENTARY SCHOOL STO. TOWAS NORTH CENTRAL SCHOOL LEMERY PILOT ELEMENTARY SCHOOL SAN JOSE ELEMENTARY SCHOOL                                                             | 13<br>17<br>19 |
| E- 10<br>E- 11<br>E- 12<br>E- 13 | E. BARETTO SENIOR ELEMENTARY SCHOOL  LOS BANOS ELEMENTARY SCHOOL                                                                                                                 | 21<br>23<br>25 |
| E- 14<br>E- 15<br>E- 16          | CALAUAG CENTRAL SCHOOL  ALANGILANG CENTRAL SCHOOL  LADISLAO DIWA ELEMENTARY SCHOOL  SAN PABLO CITY CENTRAL SCHOOL,                                                               | 24<br>29<br>31 |
| E- 17<br>E- 18<br>E- 19<br>E- 20 | TANAUAN NORTH CENTRAL SCHOOL PADRE GARCIA ELEMENTARY SCHOOL                                                                                                                      | 31<br>31<br>39 |
| E- 21<br>E- 22<br>E- 23          | SILANG ELEMENTARY SCHOOL AGUINALDO ELEMENTARY SCHOOL                                                                                                                             | 4:             |
| E- 24<br>E- 25<br>E- 26          | CRISANTO GUYSAYKO ELEMENTARY SCHOOL  BIGNAY ELEMENTARY SCHOOL  CLARO M. RECTO MEMORIAL CENTRAL SCHOOL  STO. DOMINGO ELEMENTARY SCHOOL                                            | 5:<br>5:       |
|                                  | GUNACA EAST CENTRAL SCHOOL  BUKAL, SUR ELEMENTARY SCHOOL                                                                                                                         | 5'<br>5'       |
| E- 31<br>E- 32<br>E- 33          | CAINTA ELEMENTARY SCHOOL  MARIANO C. SAN JUAN ELEMENTARY SCHOOL  BINANGONAN ELEMENTARY SCHOOL                                                                                    | 6              |
| E- 34<br>E- 35                   |                                                                                                                                                                                  | ٠b             |