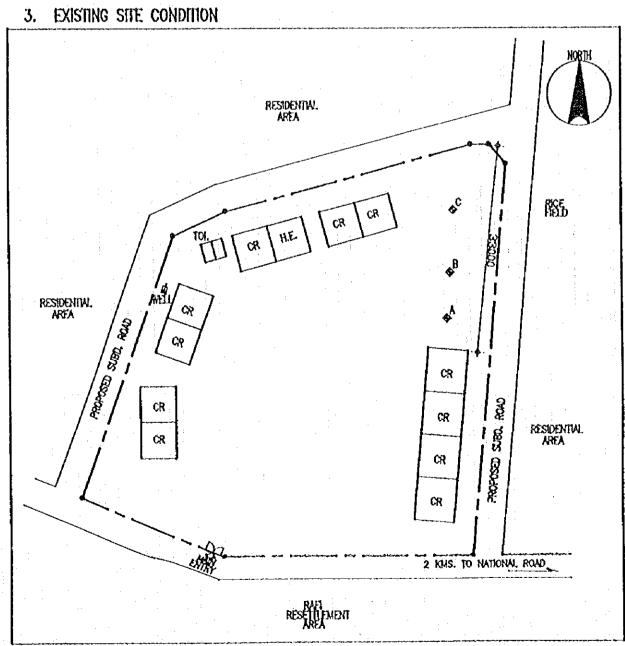

#### 計画対象校敷地図・配置図

| 初等学                              | Σ ·                                                                                                                                                                              |                |
|----------------------------------|----------------------------------------------------------------------------------------------------------------------------------------------------------------------------------|----------------|
| 第2行政                             | (地区(カガヤンバレー地方)                                                                                                                                                                   |                |
| E- 2                             | TUGUEGARAO WEST CENTRAL SCHOOL  BAGGAO CENTRAL SCHOOL  MONTE ALEGRE ELEMENTARY SCHOOL  CAUAYAN SOUTH CENTRAL SCHOOL  SANTIAGO SOUTH CENTRAL SCHOOL  BONE NORTH ELEMENTARY SCHOOL | 5 7 9          |
| 第4行政                             | 女地区 (南部タガログ地方)                                                                                                                                                                   | • ^            |
| E- 7<br>E- 8<br>E- 9             | DINGALAN ELEMENTARY SCHOOL STO. TOWAS NORTH CENTRAL SCHOOL LEMERY PILOT ELEMENTARY SCHOOL SAN JOSE ELEMENTARY SCHOOL                                                             | 13<br>17<br>19 |
| E- 10<br>E- 11<br>E- 12<br>E- 13 | E. BARETTO SENIOR ELEMENTARY SCHOOL  LOS BANOS ELEMENTARY SCHOOL                                                                                                                 | 21<br>23<br>25 |
| E- 14<br>E- 15<br>E- 16          | CALAUAG CENTRAL SCHOOL  ALANGILANG CENTRAL SCHOOL  LADISLAO DIWA ELEMENTARY SCHOOL  SAN PABLO CITY CENTRAL SCHOOL,                                                               | 24<br>29<br>31 |
| E- 17<br>E- 18<br>E- 19<br>E- 20 | TANAUAN NORTH CENTRAL SCHOOL PADRE GARCIA ELEMENTARY SCHOOL                                                                                                                      | 31<br>31<br>39 |
| E- 21<br>E- 22<br>E- 23          | SILANG ELEMENTARY SCHOOL AGUINALDO ELEMENTARY SCHOOL                                                                                                                             | 4:             |
| E- 24<br>E- 25<br>E- 26          | CRISANTO GUYSAYKO ELEMENTARY SCHOOL  BIGNAY ELEMENTARY SCHOOL  CLARO M. RECTO MEMORIAL CENTRAL SCHOOL  STO. DOMINGO ELEMENTARY SCHOOL                                            | 5:<br>5:       |
|                                  | GUNACA EAST CENTRAL SCHOOL  BUKAL, SUR ELEMENTARY SCHOOL                                                                                                                         | 5'<br>5'       |
| E- 31<br>E- 32<br>E- 33          | CAINTA ELEMENTARY SCHOOL  MARIANO C. SAN JUAN ELEMENTARY SCHOOL  BINANGONAN ELEMENTARY SCHOOL                                                                                    | 6              |
| E- 34<br>E- 35                   |                                                                                                                                                                                  | ٠b             |