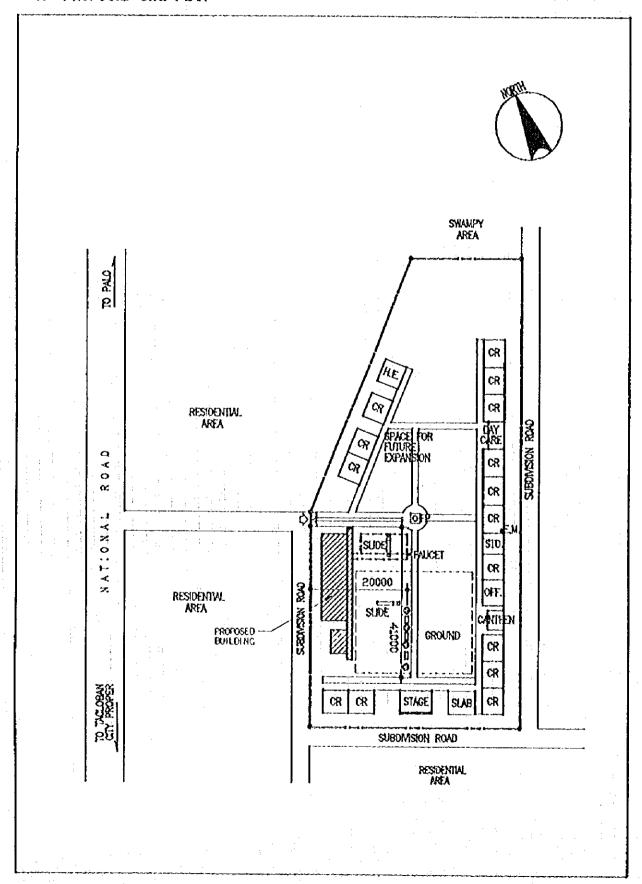

#### 計画対象校敷地図・配置図

| 初等学                              | Σ ·                                                                                                                                                                              |                |
|----------------------------------|----------------------------------------------------------------------------------------------------------------------------------------------------------------------------------|----------------|
| 第2行政                             | (地区(カガヤンバレー地方)                                                                                                                                                                   |                |
| E- 2                             | TUGUEGARAO WEST CENTRAL SCHOOL  BAGGAO CENTRAL SCHOOL  MONTE ALEGRE ELEMENTARY SCHOOL  CAUAYAN SOUTH CENTRAL SCHOOL  SANTIAGO SOUTH CENTRAL SCHOOL  BONE NORTH ELEMENTARY SCHOOL | 5 7 9          |
| 第4行政                             | 女地区 (南部タガログ地方)                                                                                                                                                                   | • ^            |
| E- 7<br>E- 8<br>E- 9             | DINGALAN ELEMENTARY SCHOOL STO. TOWAS NORTH CENTRAL SCHOOL LEMERY PILOT ELEMENTARY SCHOOL SAN JOSE ELEMENTARY SCHOOL                                                             | 13<br>17<br>19 |
| E- 10<br>E- 11<br>E- 12<br>E- 13 | E. BARETTO SENIOR ELEMENTARY SCHOOL  LOS BANOS ELEMENTARY SCHOOL                                                                                                                 | 21<br>23<br>25 |
| E- 14<br>E- 15<br>E- 16          | CALAUAG CENTRAL SCHOOL  ALANGILANG CENTRAL SCHOOL  LADISLAO DIWA ELEMENTARY SCHOOL  SAN PABLO CITY CENTRAL SCHOOL,                                                               | 24<br>29<br>31 |
| E- 17<br>E- 18<br>E- 19<br>E- 20 | TANAUAN NORTH CENTRAL SCHOOL PADRE GARCIA ELEMENTARY SCHOOL                                                                                                                      | 31<br>31<br>39 |
| E- 21<br>E- 22<br>E- 23          | SILANG ELEMENTARY SCHOOL AGUINALDO ELEMENTARY SCHOOL                                                                                                                             | 4:             |
| E- 24<br>E- 25<br>E- 26          | CRISANTO GUYSAYKO ELEMENTARY SCHOOL  BIGNAY ELEMENTARY SCHOOL  CLARO M. RECTO MEMORIAL CENTRAL SCHOOL  STO. DOMINGO ELEMENTARY SCHOOL                                            | 5:<br>5:       |
|                                  | GUNACA EAST CENTRAL SCHOOL  BUKAL, SUR ELEMENTARY SCHOOL                                                                                                                         | 5'<br>5'       |
| E- 31<br>E- 32<br>E- 33          | CAINTA ELEMENTARY SCHOOL  MARIANO C. SAN JUAN ELEMENTARY SCHOOL  BINANGONAN ELEMENTARY SCHOOL                                                                                    | 6              |
| E- 34<br>E- 35                   |                                                                                                                                                                                  | ٠b             |