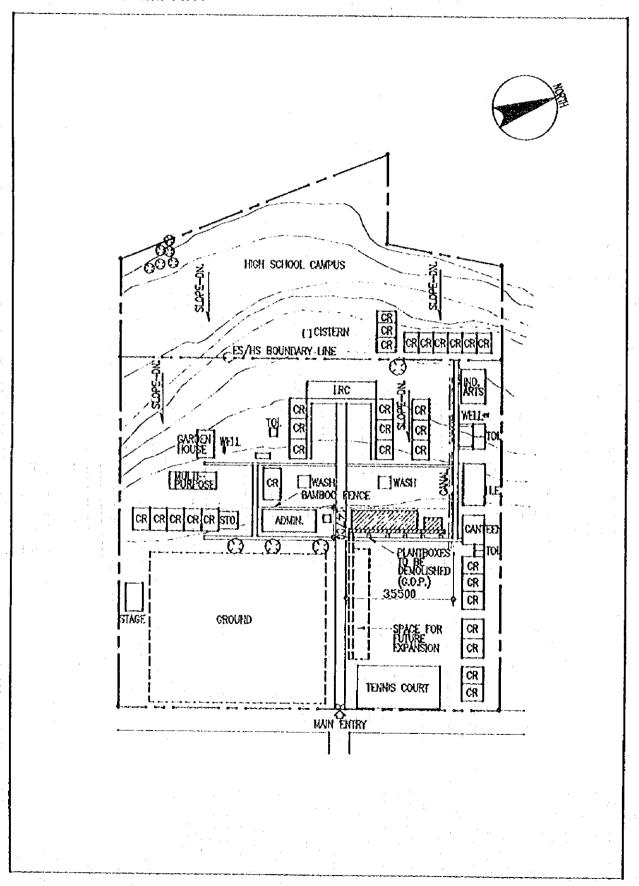

#### 計画対象校敷地図・配置図

| 初等学                              | Σ ·                                                                                                                                                                              |                |
|----------------------------------|----------------------------------------------------------------------------------------------------------------------------------------------------------------------------------|----------------|
| 第2行政                             | (地区(カガヤンバレー地方)                                                                                                                                                                   |                |
| E- 2                             | TUGUEGARAO WEST CENTRAL SCHOOL  BAGGAO CENTRAL SCHOOL  MONTE ALEGRE ELEMENTARY SCHOOL  CAUAYAN SOUTH CENTRAL SCHOOL  SANTIAGO SOUTH CENTRAL SCHOOL  BONE NORTH ELEMENTARY SCHOOL | 5 7 9          |
| 第4行政                             | 女地区 (南部タガログ地方)                                                                                                                                                                   | • ^            |
| E- 7<br>E- 8<br>E- 9             | DINGALAN ELEMENTARY SCHOOL STO. TOWAS NORTH CENTRAL SCHOOL LEMERY PILOT ELEMENTARY SCHOOL SAN JOSE ELEMENTARY SCHOOL                                                             | 13<br>17<br>19 |
| E- 10<br>E- 11<br>E- 12<br>E- 13 | E. BARETTO SENIOR ELEMENTARY SCHOOL  LOS BANOS ELEMENTARY SCHOOL                                                                                                                 | 21<br>23<br>25 |
| E- 14<br>E- 15<br>E- 16          | CALAUAG CENTRAL SCHOOL  ALANGILANG CENTRAL SCHOOL  LADISLAO DIWA ELEMENTARY SCHOOL  SAN PABLO CITY CENTRAL SCHOOL,                                                               | 24<br>29<br>31 |
| E- 17<br>E- 18<br>E- 19<br>E- 20 | TANAUAN NORTH CENTRAL SCHOOL PADRE GARCIA ELEMENTARY SCHOOL                                                                                                                      | 31<br>31<br>39 |
| E- 21<br>E- 22<br>E- 23          | SILANG ELEMENTARY SCHOOL AGUINALDO ELEMENTARY SCHOOL                                                                                                                             | 4:             |
| E- 24<br>E- 25<br>E- 26          | CRISANTO GUYSAYKO ELEMENTARY SCHOOL  BIGNAY ELEMENTARY SCHOOL  CLARO M. RECTO MEMORIAL CENTRAL SCHOOL  STO. DOMINGO ELEMENTARY SCHOOL                                            | 5:<br>5:       |
|                                  | GUNACA EAST CENTRAL SCHOOL  BUKAL, SUR ELEMENTARY SCHOOL                                                                                                                         | 5'<br>5'       |
| E- 31<br>E- 32<br>E- 33          | CAINTA ELEMENTARY SCHOOL  MARIANO C. SAN JUAN ELEMENTARY SCHOOL  BINANGONAN ELEMENTARY SCHOOL                                                                                    | 6              |
| E- 34<br>E- 35                   |                                                                                                                                                                                  | ٠b             |