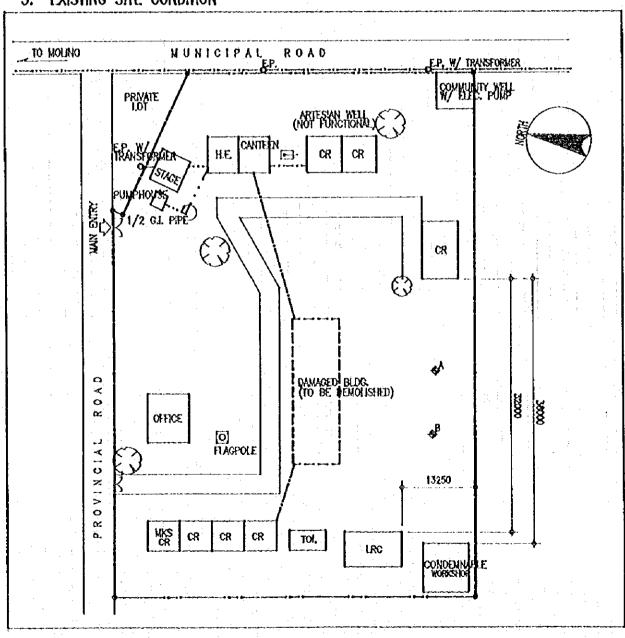

| SA | N PABL  | o cii | Y     |      |         |       |    |







| SCHOOL NO. | E-18   | NAME OF  | SCHOOL | TANAUAN | NORTH | CENTRAL | SCHOOL. |
|------------|--------|----------|--------|---------|-------|---------|---------|
| LOCATION   | TANAUA | N, BATAI | NGAS   |         |       |         |         |







| SCHOOL NO. | E-19  | NAME OF   | SCHOOL. | PADRE | GARCIA | ELEM. | SCHOOL |  |
|------------|-------|-----------|---------|-------|--------|-------|--------|--|
| LOCATION   | ROSAR | IO, BATAN | IGAS    |       |        |       |        |  |







| SCHOOL NO. | E-20  | NAME OF SCHOOL | SALAWAG | ELEMENTARY | SCHOOL. |
|------------|-------|----------------|---------|------------|---------|
| LOCATION   | DASMA | RINAS, CAVITE  |         |            |         |







| SCHOOL NO. | E-21   | NAME OF  | SCHOOL. | SILANG | ELEM. | SCHOOL |  |
|------------|--------|----------|---------|--------|-------|--------|--|
| LOCATION   | SILANG | , CAVITE |         |        |       |        |  |







|                              | SCHOOL NO. | E-22 | NAME O | F SCHOOL | AGUINALDO | ELEMENTARY | SCHOOL |  |
|------------------------------|------------|------|--------|----------|-----------|------------|--------|--|
| LOCATION TABON, KAWIT CAVITE |            |      |        |          |           |            |        |  |







| SCHOOL NO. | E-23   | NAME OF | SCHOOL. | LILIW | ELEMENTA | ₹Y | SCHOOL |  |
|------------|--------|---------|---------|-------|----------|----|--------|--|
| LOCATION   | LILIW, | LAGUNA  |         |       |          | •  |