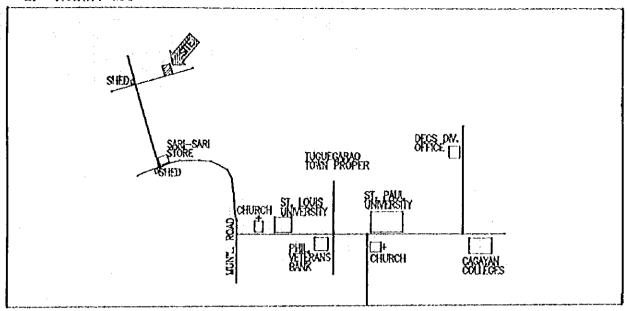

#### 計画対象校敷地図・配置図

| 初等学                              | Σ ·                                                                                                                                                                              |                |
|----------------------------------|----------------------------------------------------------------------------------------------------------------------------------------------------------------------------------|----------------|
| 第2行政                             | (地区(カガヤンバレー地方)                                                                                                                                                                   |                |
| E- 2                             | TUGUEGARAO WEST CENTRAL SCHOOL  BAGGAO CENTRAL SCHOOL  MONTE ALEGRE ELEMENTARY SCHOOL  CAUAYAN SOUTH CENTRAL SCHOOL  SANTIAGO SOUTH CENTRAL SCHOOL  BONE NORTH ELEMENTARY SCHOOL | 5 7 9          |
| 第4行政                             | 女地区 (南部タガログ地方)                                                                                                                                                                   | • ^            |
| E- 7<br>E- 8<br>E- 9             | DINGALAN ELEMENTARY SCHOOL STO. TOWAS NORTH CENTRAL SCHOOL LEMERY PILOT ELEMENTARY SCHOOL SAN JOSE ELEMENTARY SCHOOL                                                             | 13<br>17<br>19 |
| E- 10<br>E- 11<br>E- 12<br>E- 13 | E. BARETTO SENIOR ELEMENTARY SCHOOL  LOS BANOS ELEMENTARY SCHOOL                                                                                                                 | 21<br>23<br>25 |
| E- 14<br>E- 15<br>E- 16          | CALAUAG CENTRAL SCHOOL  ALANGILANG CENTRAL SCHOOL  LADISLAO DIWA ELEMENTARY SCHOOL  SAN PABLO CITY CENTRAL SCHOOL,                                                               | 24<br>29<br>31 |
| E- 17<br>E- 18<br>E- 19<br>E- 20 | TANAUAN NORTH CENTRAL SCHOOL PADRE GARCIA ELEMENTARY SCHOOL                                                                                                                      | 31<br>31<br>39 |
| E- 21<br>E- 22<br>E- 23          | SILANG ELEMENTARY SCHOOL AGUINALDO ELEMENTARY SCHOOL                                                                                                                             | 4:             |
| E- 24<br>E- 25<br>E- 26          | CRISANTO GUYSAYKO ELEMENTARY SCHOOL  BIGNAY ELEMENTARY SCHOOL  CLARO M. RECTO MEMORIAL CENTRAL SCHOOL  STO. DOMINGO ELEMENTARY SCHOOL                                            | 5:<br>5:       |
|                                  | GUNACA EAST CENTRAL SCHOOL  BUKAL, SUR ELEMENTARY SCHOOL                                                                                                                         | 5'<br>5'       |
| E- 31<br>E- 32<br>E- 33          | CAINTA ELEMENTARY SCHOOL  MARIANO C. SAN JUAN ELEMENTARY SCHOOL  BINANGONAN ELEMENTARY SCHOOL                                                                                    | 6              |
| E- 34<br>E- 35                   |                                                                                                                                                                                  | ٠b             |