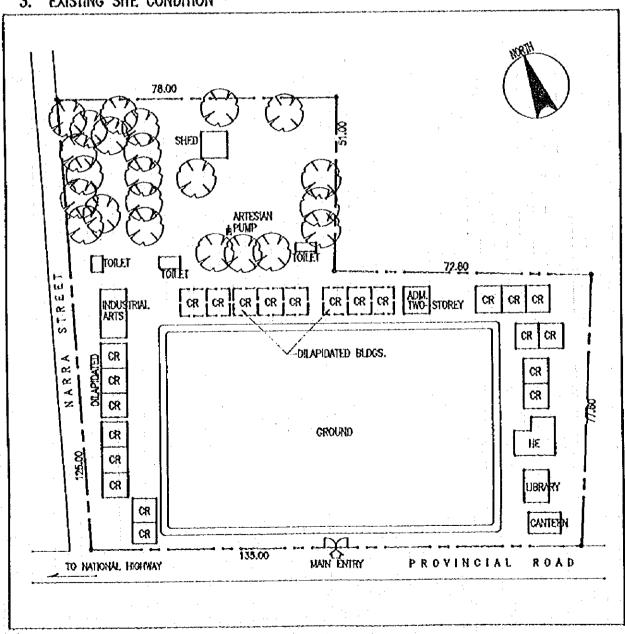

|                                                                     |                                                                                |                                                                              |        |                                                                 |  |

計画対象校敷地図・配置図

| SCHOOL NO. | E01   | NAME ( | OF SCHOOL | TUGUEGARAO | WEST | CENTRAL, | SCH. |
|------------|-------|--------|-----------|------------|------|----------|------|
| LOCATION   | TUGUE | GARAO, | CAGAYAN   |            |      |          |      |







| SCHOOL NO. | E-02   | NAME OF SCHOOL | BAGGAO CENTR | AL SCHOOL | 1 |
|------------|--------|----------------|--------------|-----------|---|
| LOCATION   | BAGGAG | O, CAGAYAN     |              |           |   |







| SCHOOL NO. | E-03 NAME OF SCHOOL | MONTE ALEGRE ELEM. SCHOOL |
|------------|---------------------|---------------------------|
| LOCATION   | AMULUNG, CAGAYAN    |                           |







| SCHOOL NO. | E-04 NAME OF SCHOOL CAUAYAN SOUTH CENTRAL | SCHOOL |
|------------|-------------------------------------------|--------|
|            | CAUAYAN, ISABELA                          |        |









| SCHOOL NO. | E-05 | NAME OF  | SCHOOL. | SANTIAGO | SOUTH | CENTRAL | SCH00L |
|------------|------|----------|---------|----------|-------|---------|--------|
|            |      | GO, ISAB |         |          |       |         |        |







| SCHOOL NO. | E-06   | NAME OF | SCHOOL | BONE. | NORTH | ELEMENTARY | SCHOOL |
|------------|--------|---------|--------|-------|--