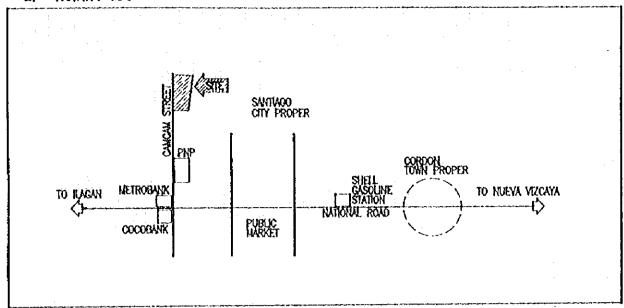

#### 計画対象校敷地図・配置図

| 初等学                              | Σ ·                                                                                                                                                                              |                |
|----------------------------------|----------------------------------------------------------------------------------------------------------------------------------------------------------------------------------|----------------|
| 第2行政                             | (地区(カガヤンバレー地方)                                                                                                                                                                   |                |
| E- 2                             | TUGUEGARAO WEST CENTRAL SCHOOL  BAGGAO CENTRAL SCHOOL  MONTE ALEGRE ELEMENTARY SCHOOL  CAUAYAN SOUTH CENTRAL SCHOOL  SANTIAGO SOUTH CENTRAL SCHOOL  BONE NORTH ELEMENTARY SCHOOL | 5 7 9          |
| 第4行政                             | 女地区 (南部タガログ地方)                                                                                                                                                                   | • ^            |
| E- 7<br>E- 8<br>E- 9             | DINGALAN ELEMENTARY SCHOOL STO. TOWAS NORTH CENTRAL SCHOOL LEMERY PILOT ELEMENTARY SCHOOL SAN JOSE ELEMENTARY SCHOOL                                                             | 13<br>17<br>19 |
| E- 10<br>E- 11<br>E- 12<br>E- 13 | E. BARETTO SENIOR ELEMENTARY SCHOOL  LOS BANOS ELEMENTARY SCHOOL                                                                                                                 | 21<br>23<br>25 |
| E- 14<br>E- 15<br>E- 16          | CALAUAG CENTRAL SCHOOL  ALANGILANG CENTRAL SCHOOL  LADISLAO DIWA ELEMENTARY SCHOOL  SAN PABLO CITY CENTRAL SCHOOL,                                                               | 24<br>29<br>31 |
| E- 17<br>E- 18<br>E- 19<br>E- 20 | TANAUAN NORTH CENTRAL SCHOOL PADRE GARCIA ELEMENTARY SCHOOL                                                                                                                      | 31<br>31<br>39 |
| E- 21<br>E- 22<br>E- 23          | SILANG ELEMENTARY SCHOOL AGUINALDO ELEMENTARY SCHOOL                                                                                                                             | 4:             |
| E- 24<br>E- 25<br>E- 26          | CRISANTO GUYSAYKO ELEMENTARY SCHOOL  BIGNAY ELEMENTARY SCHOOL  CLARO M. RECTO MEMORIAL CENTRAL SCHOOL  STO. DOMINGO ELEMENTARY SCHOOL                                            | 5:<br>5:       |
|                                  | GUNACA EAST CENTRAL SCHOOL  BUKAL, SUR ELEMENTARY SCHOOL                                                                                                                         | 5'<br>5'       |
| E- 31<br>E- 32<br>E- 33          | CAINTA ELEMENTARY SCHOOL  MARIANO C. SAN JUAN ELEMENTARY SCHOOL  BINANGONAN ELEMENTARY SCHOOL                                                                                    | 6              |
| E- 34<br>E- 35                   |                                                                                                                                                                                  | ٠b             |