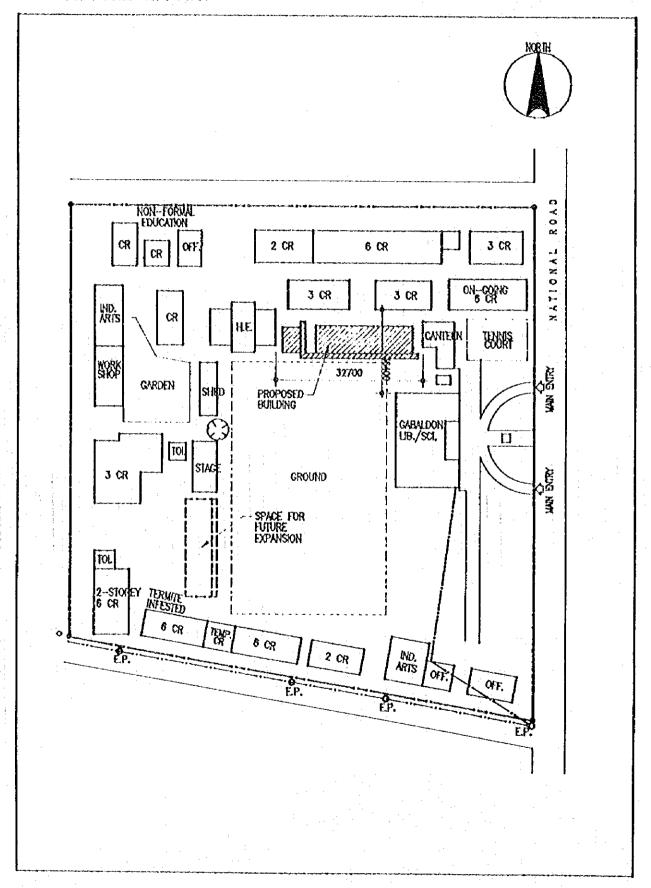

#### 計画対象校敷地図・配置図

| 初等学                              | Σ ·                                                                                                                                                                              |                |
|----------------------------------|----------------------------------------------------------------------------------------------------------------------------------------------------------------------------------|----------------|
| 第2行政                             | (地区(カガヤンバレー地方)                                                                                                                                                                   |                |
| E- 2                             | TUGUEGARAO WEST CENTRAL SCHOOL  BAGGAO CENTRAL SCHOOL  MONTE ALEGRE ELEMENTARY SCHOOL  CAUAYAN SOUTH CENTRAL SCHOOL  SANTIAGO SOUTH CENTRAL SCHOOL  BONE NORTH ELEMENTARY SCHOOL | 5 7 9          |
| 第4行政                             | 女地区 (南部タガログ地方)                                                                                                                                                                   | • ^            |
| E- 7<br>E- 8<br>E- 9             | DINGALAN ELEMENTARY SCHOOL STO. TOWAS NORTH CENTRAL SCHOOL LEMERY PILOT ELEMENTARY SCHOOL SAN JOSE ELEMENTARY SCHOOL                                                             | 13<br>17<br>19 |
| E- 10<br>E- 11<br>E- 12<br>E- 13 | E. BARETTO SENIOR ELEMENTARY SCHOOL  LOS BANOS ELEMENTARY SCHOOL                                                                                                                 | 21<br>23<br>25 |
| E- 14<br>E- 15<br>E- 16          | CALAUAG CENTRAL SCHOOL  ALANGILANG CENTRAL SCHOOL  LADISLAO DIWA ELEMENTARY SCHOOL  SAN PABLO CITY CENTRAL SCHOOL,                                                               | 24<br>29<br>31 |
| E- 17<br>E- 18<br>E- 19<br>E- 20 | TANAUAN NORTH CENTRAL SCHOOL PADRE GARCIA ELEMENTARY SCHOOL                                                                                                                      | 31<br>31<br>39 |
| E- 21<br>E- 22<br>E- 23          | SILANG ELEMENTARY SCHOOL AGUINALDO ELEMENTARY SCHOOL                                                                                                                             | 4:             |
| E- 24<br>E- 25<br>E- 26          | CRISANTO GUYSAYKO ELEMENTARY SCHOOL  BIGNAY ELEMENTARY SCHOOL  CLARO M. RECTO MEMORIAL CENTRAL SCHOOL  STO. DOMINGO ELEMENTARY SCHOOL                                            | 5:<br>5:       |
|                                  | GUNACA EAST CENTRAL SCHOOL  BUKAL, SUR ELEMENTARY SCHOOL                                                                                                                         | 5'<br>5'       |
| E- 31<br>E- 32<br>E- 33          | CAINTA ELEMENTARY SCHOOL  MARIANO C. SAN JUAN ELEMENTARY SCHOOL  BINANGONAN ELEMENTARY SCHOOL                                                                                    | 6              |
| E- 34<br>E- 35                   |                                                                                                                                                                                  | ٠b             |