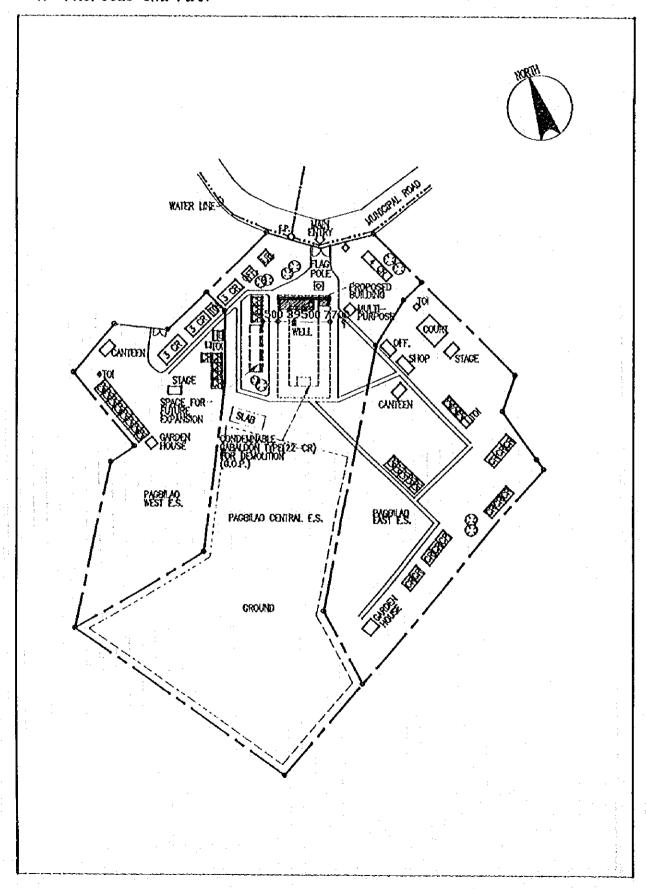

#### 計画対象校敷地図・配置図

| 初等学                              | Σ ·                                                                                                                                                                              |                |
|----------------------------------|----------------------------------------------------------------------------------------------------------------------------------------------------------------------------------|----------------|
| 第2行政                             | (地区(カガヤンバレー地方)                                                                                                                                                                   |                |
| E- 2                             | TUGUEGARAO WEST CENTRAL SCHOOL  BAGGAO CENTRAL SCHOOL  MONTE ALEGRE ELEMENTARY SCHOOL  CAUAYAN SOUTH CENTRAL SCHOOL  SANTIAGO SOUTH CENTRAL SCHOOL  BONE NORTH ELEMENTARY SCHOOL | 5 7 9          |
| 第4行政                             | 女地区 (南部タガログ地方)                                                                                                                                                                   | • ^            |
| E- 7<br>E- 8<br>E- 9             | DINGALAN ELEMENTARY SCHOOL STO. TOWAS NORTH CENTRAL SCHOOL LEMERY PILOT ELEMENTARY SCHOOL SAN JOSE ELEMENTARY SCHOOL                                                             | 13<br>17<br>19 |
| E- 10<br>E- 11<br>E- 12<br>E- 13 | E. BARETTO SENIOR ELEMENTARY SCHOOL  LOS BANOS ELEMENTARY SCHOOL                                                                                                                 | 21<br>23<br>25 |
| E- 14<br>E- 15<br>E- 16          | CALAUAG CENTRAL SCHOOL  ALANGILANG CENTRAL SCHOOL  LADISLAO DIWA ELEMENTARY SCHOOL  SAN PABLO CITY CENTRAL SCHOOL,                                                               | 24<br>29<br>31 |
| E- 17<br>E- 18<br>E- 19<br>E- 20 | TANAUAN NORTH CENTRAL SCHOOL PADRE GARCIA ELEMENTARY SCHOOL                                                                                                                      | 31<br>31<br>39 |
| E- 21<br>E- 22<br>E- 23          | SILANG ELEMENTARY SCHOOL AGUINALDO ELEMENTARY SCHOOL                                                                                                                             | 4:             |
| E- 24<br>E- 25<br>E- 26          | CRISANTO GUYSAYKO ELEMENTARY SCHOOL  BIGNAY ELEMENTARY SCHOOL  CLARO M. RECTO MEMORIAL CENTRAL SCHOOL  STO. DOMINGO ELEMENTARY SCHOOL                                            | 5:<br>5:       |
|                                  | GUNACA EAST CENTRAL SCHOOL  BUKAL, SUR ELEMENTARY SCHOOL                                                                                                                         | 5'<br>5'       |
| E- 31<br>E- 32<br>E- 33          | CAINTA ELEMENTARY SCHOOL  MARIANO C. SAN JUAN ELEMENTARY SCHOOL  BINANGONAN ELEMENTARY SCHOOL                                                                                    | 6              |
| E- 34<br>E- 35                   |                                                                                                                                                                                  | ٠b             |