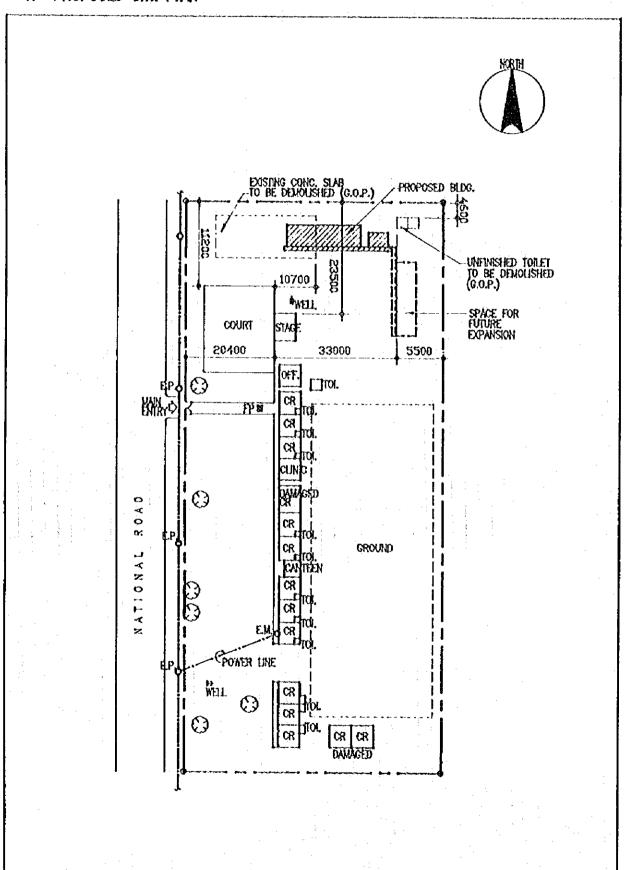

#### 計画対象校敷地図・配置図

| 初等学                              | Σ ·                                                                                                                                                                              |                |
|----------------------------------|----------------------------------------------------------------------------------------------------------------------------------------------------------------------------------|----------------|
| 第2行政                             | (地区(カガヤンバレー地方)                                                                                                                                                                   |                |
| E- 2                             | TUGUEGARAO WEST CENTRAL SCHOOL  BAGGAO CENTRAL SCHOOL  MONTE ALEGRE ELEMENTARY SCHOOL  CAUAYAN SOUTH CENTRAL SCHOOL  SANTIAGO SOUTH CENTRAL SCHOOL  BONE NORTH ELEMENTARY SCHOOL | 5 7 9          |
| 第4行政                             | 女地区 (南部タガログ地方)                                                                                                                                                                   | • ^            |
| E- 7<br>E- 8<br>E- 9             | DINGALAN ELEMENTARY SCHOOL STO. TOWAS NORTH CENTRAL SCHOOL LEMERY PILOT ELEMENTARY SCHOOL SAN JOSE ELEMENTARY SCHOOL                                                             | 13<br>17<br>19 |
| E- 10<br>E- 11<br>E- 12<br>E- 13 | E. BARETTO SENIOR ELEMENTARY SCHOOL  LOS BANOS ELEMENTARY SCHOOL                                                                                                                 | 21<br>23<br>25 |
| E- 14<br>E- 15<br>E- 16          | CALAUAG CENTRAL SCHOOL  ALANGILANG CENTRAL SCHOOL  LADISLAO DIWA ELEMENTARY SCHOOL  SAN PABLO CITY CENTRAL SCHOOL,                                                               | 24<br>29<br>31 |
| E- 17<br>E- 18<br>E- 19<br>E- 20 | TANAUAN NORTH CENTRAL SCHOOL PADRE GARCIA ELEMENTARY SCHOOL                                                                                                                      | 31<br>31<br>39 |
| E- 21<br>E- 22<br>E- 23          | SILANG ELEMENTARY SCHOOL AGUINALDO ELEMENTARY SCHOOL                                                                                                                             | 4:             |
| E- 24<br>E- 25<br>E- 26          | CRISANTO GUYSAYKO ELEMENTARY SCHOOL  BIGNAY ELEMENTARY SCHOOL  CLARO M. RECTO MEMORIAL CENTRAL SCHOOL  STO. DOMINGO ELEMENTARY SCHOOL                                            | 5:<br>5:       |
|                                  | GUNACA EAST CENTRAL SCHOOL  BUKAL, SUR ELEMENTARY SCHOOL                                                                                                                         | 5'<br>5'       |
| E- 31<br>E- 32<br>E- 33          | CAINTA ELEMENTARY SCHOOL  MARIANO C. SAN JUAN ELEMENTARY SCHOOL  BINANGONAN ELEMENTARY SCHOOL                                                                                    | 6              |
| E- 34<br>E- 35                   |                                                                                                                                                                                  | ٠b             |