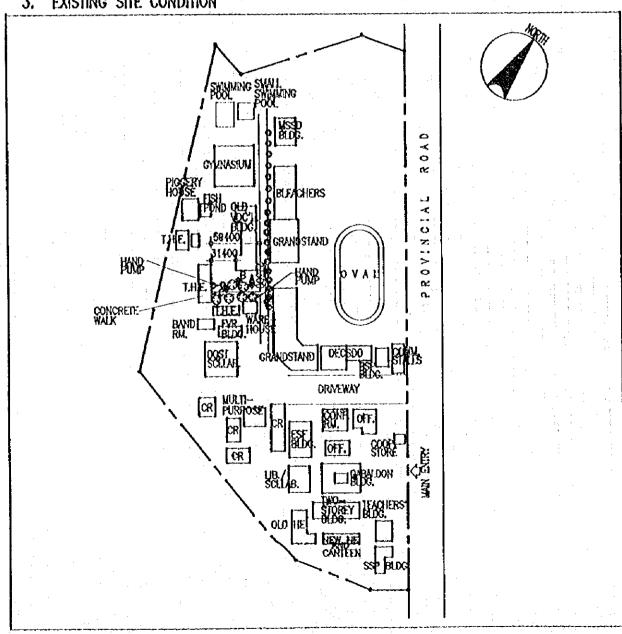

#### 計画対象校敷地図・配置図

| 初等学                              | Σ ·                                                                                                                                                                              |                |
|----------------------------------|----------------------------------------------------------------------------------------------------------------------------------------------------------------------------------|----------------|
| 第2行政                             | (地区(カガヤンバレー地方)                                                                                                                                                                   |                |
| E- 2                             | TUGUEGARAO WEST CENTRAL SCHOOL  BAGGAO CENTRAL SCHOOL  MONTE ALEGRE ELEMENTARY SCHOOL  CAUAYAN SOUTH CENTRAL SCHOOL  SANTIAGO SOUTH CENTRAL SCHOOL  BONE NORTH ELEMENTARY SCHOOL | 5 7 9          |
| 第4行政                             | 女地区 (南部タガログ地方)                                                                                                                                                                   | • ^            |
| E- 7<br>E- 8<br>E- 9             | DINGALAN ELEMENTARY SCHOOL STO. TOWAS NORTH CENTRAL SCHOOL LEMERY PILOT ELEMENTARY SCHOOL SAN JOSE ELEMENTARY SCHOOL                                                             | 13<br>17<br>19 |
| E- 10<br>E- 11<br>E- 12<br>E- 13 | E. BARETTO SENIOR ELEMENTARY SCHOOL  LOS BANOS ELEMENTARY SCHOOL                                                                                                                 | 21<br>23<br>25 |
| E- 14<br>E- 15<br>E- 16          | CALAUAG CENTRAL SCHOOL  ALANGILANG CENTRAL SCHOOL  LADISLAO DIWA ELEMENTARY SCHOOL  SAN PABLO CITY CENTRAL SCHOOL,                                                               | 24<br>29<br>31 |
| E- 17<br>E- 18<br>E- 19<br>E- 20 | TANAUAN NORTH CENTRAL SCHOOL PADRE GARCIA ELEMENTARY SCHOOL                                                                                                                      | 31<br>31<br>39 |
| E- 21<br>E- 22<br>E- 23          | SILANG ELEMENTARY SCHOOL AGUINALDO ELEMENTARY SCHOOL                                                                                                                             | 4:             |
| E- 24<br>E- 25<br>E- 26          | CRISANTO GUYSAYKO ELEMENTARY SCHOOL  BIGNAY ELEMENTARY SCHOOL  CLARO M. RECTO MEMORIAL CENTRAL SCHOOL  STO. DOMINGO ELEMENTARY SCHOOL                                            | 5:<br>5:       |
|                                  | GUNACA EAST CENTRAL SCHOOL  BUKAL, SUR ELEMENTARY SCHOOL                                                                                                                         | 5'<br>5'       |
| E- 31<br>E- 32<br>E- 33          | CAINTA ELEMENTARY SCHOOL  MARIANO C. SAN JUAN ELEMENTARY SCHOOL  BINANGONAN ELEMENTARY SCHOOL                                                                                    | 6              |
| E- 34<br>E- 35                   |                                                                                                                                                                                  | ٠b             |