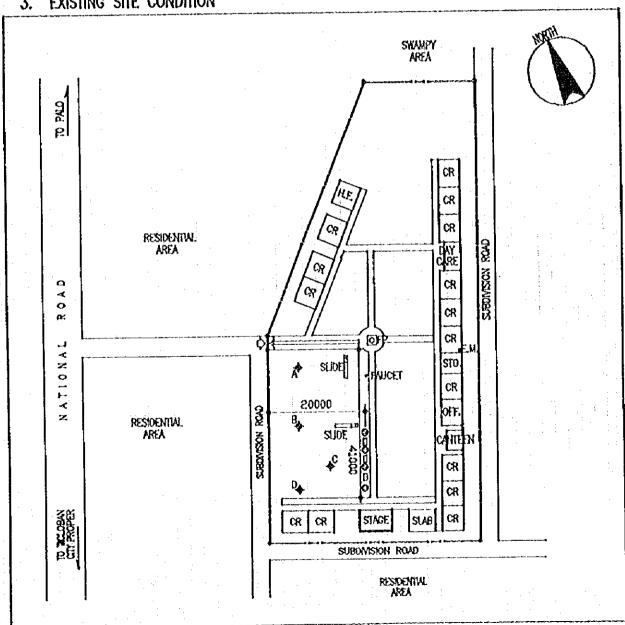

#### 計画対象校敷地図・配置図

| 初等学                              | Σ ·                                                                                                                                                                              |                |
|----------------------------------|----------------------------------------------------------------------------------------------------------------------------------------------------------------------------------|----------------|
| 第2行政                             | (地区(カガヤンバレー地方)                                                                                                                                                                   |                |
| E- 2                             | TUGUEGARAO WEST CENTRAL SCHOOL  BAGGAO CENTRAL SCHOOL  MONTE ALEGRE ELEMENTARY SCHOOL  CAUAYAN SOUTH CENTRAL SCHOOL  SANTIAGO SOUTH CENTRAL SCHOOL  BONE NORTH ELEMENTARY SCHOOL | 5 7 9          |
| 第4行政                             | 女地区 (南部タガログ地方)                                                                                                                                                                   | • ^            |
| E- 7<br>E- 8<br>E- 9             | DINGALAN ELEMENTARY SCHOOL STO. TOWAS NORTH CENTRAL SCHOOL LEMERY PILOT ELEMENTARY SCHOOL SAN JOSE ELEMENTARY SCHOOL                                                             | 13<br>17<br>19 |
| E- 10<br>E- 11<br>E- 12<br>E- 13 | E. BARETTO SENIOR ELEMENTARY SCHOOL  LOS BANOS ELEMENTARY SCHOOL                                                                                                                 | 21<br>23<br>25 |
| E- 14<br>E- 15<br>E- 16          | CALAUAG CENTRAL SCHOOL  ALANGILANG CENTRAL SCHOOL  LADISLAO DIWA ELEMENTARY SCHOOL  SAN PABLO CITY CENTRAL SCHOOL,                                                               | 24<br>29<br>31 |
| E- 17<br>E- 18<br>E- 19<br>E- 20 | TANAUAN NORTH CENTRAL SCHOOL PADRE GARCIA ELEMENTARY SCHOOL                                                                                                                      | 31<br>31<br>39 |
| E- 21<br>E- 22<br>E- 23          | SILANG ELEMENTARY SCHOOL AGUINALDO ELEMENTARY SCHOOL                                                                                                                             | 4:             |
| E- 24<br>E- 25<br>E- 26          | CRISANTO GUYSAYKO ELEMENTARY SCHOOL  BIGNAY ELEMENTARY SCHOOL  CLARO M. RECTO MEMORIAL CENTRAL SCHOOL  STO. DOMINGO ELEMENTARY SCHOOL                                            | 5:<br>5:       |
|                                  | GUNACA EAST CENTRAL SCHOOL  BUKAL, SUR ELEMENTARY SCHOOL                                                                                                                         | 5'<br>5'       |
| E- 31<br>E- 32<br>E- 33          | CAINTA ELEMENTARY SCHOOL  MARIANO C. SAN JUAN ELEMENTARY SCHOOL  BINANGONAN ELEMENTARY SCHOOL                                                                                    | 6              |
| E- 34<br>E- 35                   |                                                                                                                                                                                  | ٠b             |