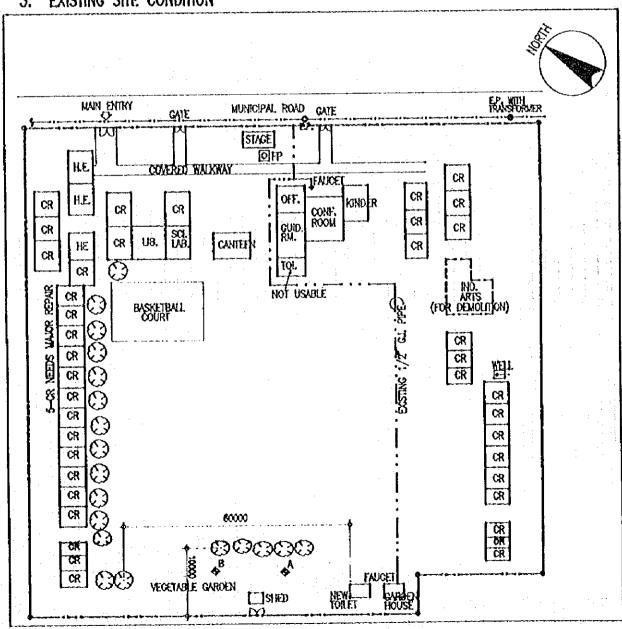

---|
| LOCATION   | TANAUA | N, BATAI | NGAS   |         |       |         |         |







| SCHOOL NO. | E-19  | NAME OF   | SCHOOL. | PADRE | GARCIA | ELEM. | SCHOOL |  |
|------------|-------|-----------|---------|-------|--------|-------|--------|--|
| LOCATION   | ROSAR | IO, BATAN | IGAS    |       |        |       |        |  |







| SCHOOL NO. | E-20  | NAME OF SCHOOL | SALAWAG | ELEMENTARY | SCHOOL. |
|------------|-------|----------------|---------|------------|---------|
| LOCATION   | DASMA | RINAS, CAVITE  |         |            |         |







| SCHOOL NO. | E-21   | NAME OF  | SCHOOL. | SILANG | ELEM. | SCHOOL |  |
|------------|--------|----------|---------|--------|-------|--------|--|
| LOCATION   | SILANG | , CAVITE |         |        |       |        |  |







|                              | SCHOOL NO. | E-22 | NAME O | F SCHOOL | AGUINALDO | ELEMENTARY | SCHOOL |  |
|------------------------------|------------|------|--------|----------|-----------|------------|--------|--|
| LOCATION TABON, KAWIT CAVITE |            |      |        |          |           |            |        |  |







| SCHOOL NO. | E-23   | NAME OF | SCHOOL. | LILIW | ELEMENTA | ₹Y | SCHOOL |  |
|------------|--------|---------|---------|-------|----------|----|--------|--|
| LOCATION   | LILIW, | LAGUNA  |         |       |          | •  |        |  |







| SCHOOL NO. | E-24   | NAME | OF SCHOOL | CRISANTO | GUYSAYKO | ELEM. | SCH. |
|------------|--------|------|-----------|----------|----------|-------|------|
| LOCATION   | NAGCAR | LAN, | LAGUNA    | 1        |