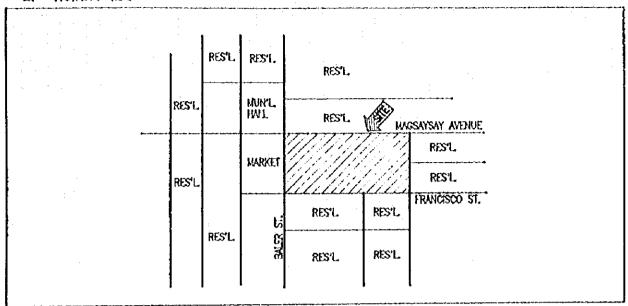

#### 計画対象校敷地図・配置図

| 初等学                              | Σ ·                                                                                                                                                                              |                |
|----------------------------------|----------------------------------------------------------------------------------------------------------------------------------------------------------------------------------|----------------|
| 第2行政                             | (地区(カガヤンバレー地方)                                                                                                                                                                   |                |
| E- 2                             | TUGUEGARAO WEST CENTRAL SCHOOL  BAGGAO CENTRAL SCHOOL  MONTE ALEGRE ELEMENTARY SCHOOL  CAUAYAN SOUTH CENTRAL SCHOOL  SANTIAGO SOUTH CENTRAL SCHOOL  BONE NORTH ELEMENTARY SCHOOL | 5 7 9          |
| 第4行政                             | 女地区 (南部タガログ地方)                                                                                                                                                                   | • ^            |
| E- 7<br>E- 8<br>E- 9             | DINGALAN ELEMENTARY SCHOOL STO. TOWAS NORTH CENTRAL SCHOOL LEMERY PILOT ELEMENTARY SCHOOL SAN JOSE ELEMENTARY SCHOOL                                                             | 13<br>17<br>19 |
| E- 10<br>E- 11<br>E- 12<br>E- 13 | E. BARETTO SENIOR ELEMENTARY SCHOOL  LOS BANOS ELEMENTARY SCHOOL                                                                                                                 | 21<br>23<br>25 |
| E- 14<br>E- 15<br>E- 16          | CALAUAG CENTRAL SCHOOL  ALANGILANG CENTRAL SCHOOL  LADISLAO DIWA ELEMENTARY SCHOOL  SAN PABLO CITY CENTRAL SCHOOL,                                                               | 24<br>29<br>31 |
| E- 17<br>E- 18<br>E- 19<br>E- 20 | TANAUAN NORTH CENTRAL SCHOOL PADRE GARCIA ELEMENTARY SCHOOL                                                                                                                      | 31<br>31<br>39 |
| E- 21<br>E- 22<br>E- 23          | SILANG ELEMENTARY SCHOOL AGUINALDO ELEMENTARY SCHOOL                                                                                                                             | 4:             |
| E- 24<br>E- 25<br>E- 26          | CRISANTO GUYSAYKO ELEMENTARY SCHOOL  BIGNAY ELEMENTARY SCHOOL  CLARO M. RECTO MEMORIAL CENTRAL SCHOOL  STO. DOMINGO ELEMENTARY SCHOOL                                            | 5:<br>5:       |
|                                  | GUNACA EAST CENTRAL SCHOOL  BUKAL, SUR ELEMENTARY SCHOOL                                                                                                                         | 5'<br>5'       |
| E- 31<br>E- 32<br>E- 33          | CAINTA ELEMENTARY SCHOOL  MARIANO C. SAN JUAN ELEMENTARY SCHOOL  BINANGONAN ELEMENTARY SCHOOL                                                                                    | 6              |
| E- 34<br>E- 35                   |                                                                                                                                                                                  | ٠b             |