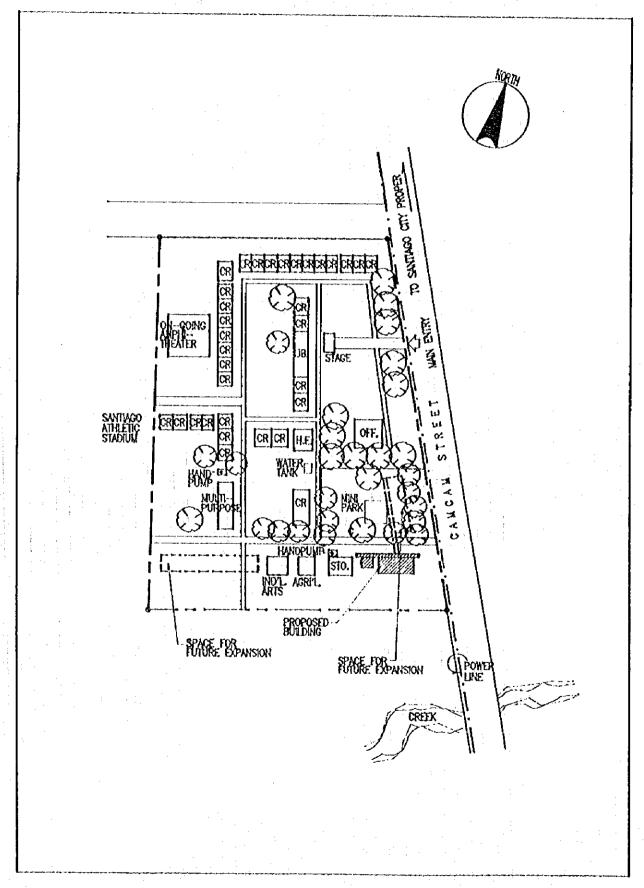

#### 計画対象校敷地図・配置図

| 初等学                              | Σ ·                                                                                                                                                                              |                |
|----------------------------------|----------------------------------------------------------------------------------------------------------------------------------------------------------------------------------|----------------|
| 第2行政                             | (地区(カガヤンバレー地方)                                                                                                                                                                   |                |
| E- 2                             | TUGUEGARAO WEST CENTRAL SCHOOL  BAGGAO CENTRAL SCHOOL  MONTE ALEGRE ELEMENTARY SCHOOL  CAUAYAN SOUTH CENTRAL SCHOOL  SANTIAGO SOUTH CENTRAL SCHOOL  BONE NORTH ELEMENTARY SCHOOL | 5 7 9          |
| 第4行政                             | 女地区 (南部タガログ地方)                                                                                                                                                                   | • ^            |
| E- 7<br>E- 8<br>E- 9             | DINGALAN ELEMENTARY SCHOOL STO. TOWAS NORTH CENTRAL SCHOOL LEMERY PILOT ELEMENTARY SCHOOL SAN JOSE ELEMENTARY SCHOOL                                                             | 13<br>17<br>19 |
| E- 10<br>E- 11<br>E- 12<br>E- 13 | E. BARETTO SENIOR ELEMENTARY SCHOOL  LOS BANOS ELEMENTARY SCHOOL                                                                                                                 | 21<br>23<br>25 |
| E- 14<br>E- 15<br>E- 16          | CALAUAG CENTRAL SCHOOL  ALANGILANG CENTRAL SCHOOL  LADISLAO DIWA ELEMENTARY SCHOOL  SAN PABLO CITY CENTRAL SCHOOL,                                                               | 24<br>29<br>31 |
| E- 17<br>E- 18<br>E- 19<br>E- 20 | TANAUAN NORTH CENTRAL SCHOOL PADRE GARCIA ELEMENTARY SCHOOL                                                                                                                      | 31<br>31<br>39 |
| E- 21<br>E- 22<br>E- 23          | SILANG ELEMENTARY SCHOOL AGUINALDO ELEMENTARY SCHOOL                                                                                                                             | 4:             |
| E- 24<br>E- 25<br>E- 26          | CRISANTO GUYSAYKO ELEMENTARY SCHOOL  BIGNAY ELEMENTARY SCHOOL  CLARO M. RECTO MEMORIAL CENTRAL SCHOOL  STO. DOMINGO ELEMENTARY SCHOOL                                            | 5:<br>5:       |
|                                  | GUNACA EAST CENTRAL SCHOOL  BUKAL, SUR ELEMENTARY SCHOOL                                                                                                                         | 5'<br>5'       |
| E- 31<br>E- 32<br>E- 33          | CAINTA ELEMENTARY SCHOOL  MARIANO C. SAN JUAN ELEMENTARY SCHOOL  BINANGONAN ELEMENTARY SCHOOL                                                                                    | 6              |
| E- 34<br>E- 35                   |                                                                                                                                                                                  | ٠b             |