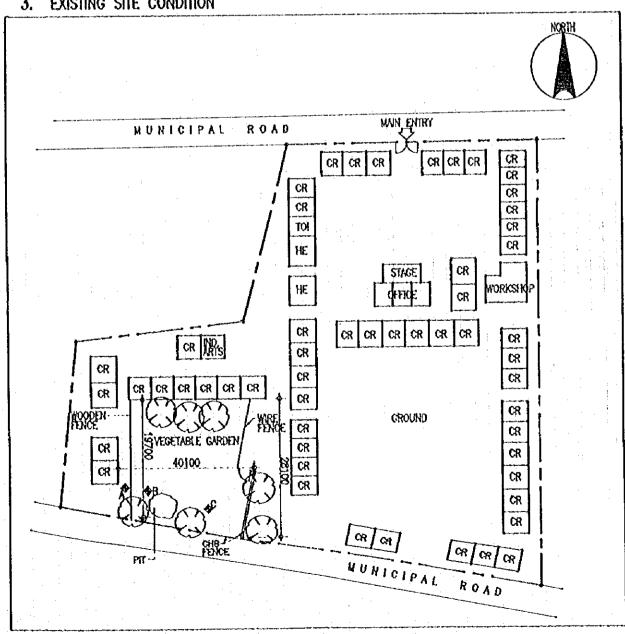

#### 計画対象校敷地図・配置図

| 初等学                              | Σ ·                                                                                                                                                                              |                |
|----------------------------------|----------------------------------------------------------------------------------------------------------------------------------------------------------------------------------|----------------|
| 第2行政                             | (地区(カガヤンバレー地方)                                                                                                                                                                   |                |
| E- 2                             | TUGUEGARAO WEST CENTRAL SCHOOL  BAGGAO CENTRAL SCHOOL  MONTE ALEGRE ELEMENTARY SCHOOL  CAUAYAN SOUTH CENTRAL SCHOOL  SANTIAGO SOUTH CENTRAL SCHOOL  BONE NORTH ELEMENTARY SCHOOL | 5 7 9          |
| 第4行政                             | 女地区 (南部タガログ地方)                                                                                                                                                                   | • ^            |
| E- 7<br>E- 8<br>E- 9             | DINGALAN ELEMENTARY SCHOOL STO. TOWAS NORTH CENTRAL SCHOOL LEMERY PILOT ELEMENTARY SCHOOL SAN JOSE ELEMENTARY SCHOOL                                                             | 13<br>17<br>19 |
| E- 10<br>E- 11<br>E- 12<br>E- 13 | E. BARETTO SENIOR ELEMENTARY SCHOOL  LOS BANOS ELEMENTARY SCHOOL                                                                                                                 | 21<br>23<br>25 |
| E- 14<br>E- 15<br>E- 16          | CALAUAG CENTRAL SCHOOL  ALANGILANG CENTRAL SCHOOL  LADISLAO DIWA ELEMENTARY SCHOOL  SAN PABLO CITY CENTRAL SCHOOL,                                                               | 24<br>29<br>31 |
| E- 17<br>E- 18<br>E- 19<br>E- 20 | TANAUAN NORTH CENTRAL SCHOOL PADRE GARCIA ELEMENTARY SCHOOL                                                                                                                      | 31<br>31<br>39 |
| E- 21<br>E- 22<br>E- 23          | SILANG ELEMENTARY SCHOOL AGUINALDO ELEMENTARY SCHOOL                                                                                                                             | 4:             |
| E- 24<br>E- 25<br>E- 26          | CRISANTO GUYSAYKO ELEMENTARY SCHOOL  BIGNAY ELEMENTARY SCHOOL  CLARO M. RECTO MEMORIAL CENTRAL SCHOOL  STO. DOMINGO ELEMENTARY SCHOOL                                            | 5:<br>5:       |
|                                  | GUNACA EAST CENTRAL SCHOOL  BUKAL, SUR ELEMENTARY SCHOOL                                                                                                                         | 5'<br>5'       |
| E- 31<br>E- 32<br>E- 33          | CAINTA ELEMENTARY SCHOOL  MARIANO C. SAN JUAN ELEMENTARY SCHOOL  BINANGONAN ELEMENTARY SCHOOL                                                                                    | 6              |
| E- 34<br>E- 35                   |                                                                                                                                                                                  | ٠b             |