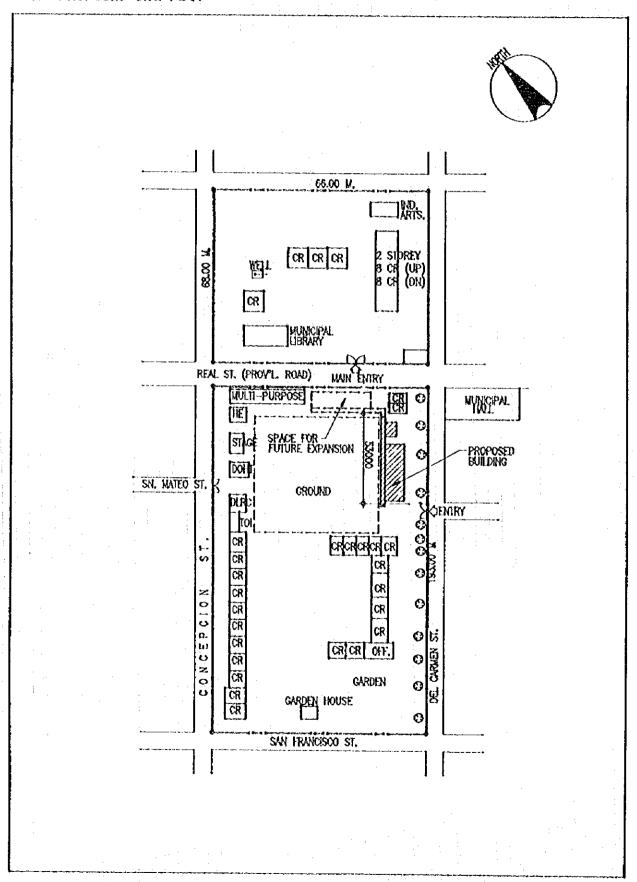

#### 計画対象校敷地図・配置図

| 初等学                              | Σ ·                                                                                                                                                                              |                |
|----------------------------------|----------------------------------------------------------------------------------------------------------------------------------------------------------------------------------|----------------|
| 第2行政                             | (地区(カガヤンバレー地方)                                                                                                                                                                   |                |
| E- 2                             | TUGUEGARAO WEST CENTRAL SCHOOL  BAGGAO CENTRAL SCHOOL  MONTE ALEGRE ELEMENTARY SCHOOL  CAUAYAN SOUTH CENTRAL SCHOOL  SANTIAGO SOUTH CENTRAL SCHOOL  BONE NORTH ELEMENTARY SCHOOL | 5 7 9          |
| 第4行政                             | 女地区 (南部タガログ地方)                                                                                                                                                                   | • ^            |
| E- 7<br>E- 8<br>E- 9             | DINGALAN ELEMENTARY SCHOOL STO. TOWAS NORTH CENTRAL SCHOOL LEMERY PILOT ELEMENTARY SCHOOL SAN JOSE ELEMENTARY SCHOOL                                                             | 13<br>17<br>19 |
| E- 10<br>E- 11<br>E- 12<br>E- 13 | E. BARETTO SENIOR ELEMENTARY SCHOOL  LOS BANOS ELEMENTARY SCHOOL                                                                                                                 | 21<br>23<br>25 |
| E- 14<br>E- 15<br>E- 16          | CALAUAG CENTRAL SCHOOL  ALANGILANG CENTRAL SCHOOL  LADISLAO DIWA ELEMENTARY SCHOOL  SAN PABLO CITY CENTRAL SCHOOL,                                                               | 24<br>29<br>31 |
| E- 17<br>E- 18<br>E- 19<br>E- 20 | TANAUAN NORTH CENTRAL SCHOOL PADRE GARCIA ELEMENTARY SCHOOL                                                                                                                      | 31<br>31<br>39 |
| E- 21<br>E- 22<br>E- 23          | SILANG ELEMENTARY SCHOOL AGUINALDO ELEMENTARY SCHOOL                                                                                                                             | 4:             |
| E- 24<br>E- 25<br>E- 26          | CRISANTO GUYSAYKO ELEMENTARY SCHOOL  BIGNAY ELEMENTARY SCHOOL  CLARO M. RECTO MEMORIAL CENTRAL SCHOOL  STO. DOMINGO ELEMENTARY SCHOOL                                            | 5:<br>5:       |
|                                  | GUNACA EAST CENTRAL SCHOOL  BUKAL, SUR ELEMENTARY SCHOOL                                                                                                                         | 5'<br>5'       |
| E- 31<br>E- 32<br>E- 33          | CAINTA ELEMENTARY SCHOOL  MARIANO C. SAN JUAN ELEMENTARY SCHOOL  BINANGONAN ELEMENTARY SCHOOL                                                                                    | 6              |
| E- 34<br>E- 35                   |                                                                                                                                                                                  | ٠b             |