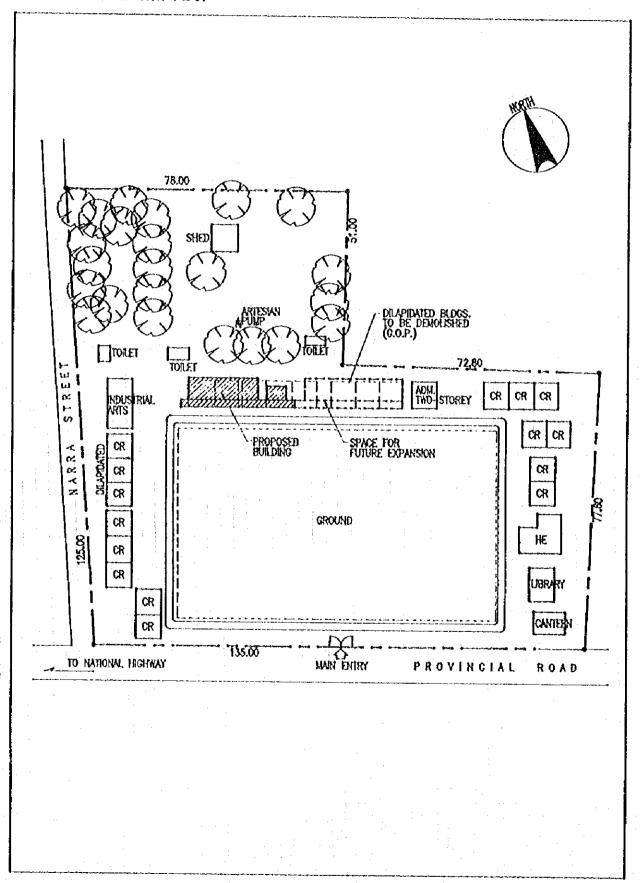

|                                                                     |                                                                                |                                                                              |        |                                                                 |  |

計画対象校敷地図・配置図

| SCHOOL NO. | E01   | NAME ( | OF SCHOOL | TUGUEGARAO | WEST | CENTRAL, | SCH. |
|------------|-------|--------|-----------|------------|------|----------|------|
| LOCATION   | TUGUE | GARAO, | CAGAYAN   |            |      |          |      |







| SCHOOL NO. | E-02   | NAME OF SCHOOL | BAGGAO CENTR | AL SCHOOL | 1 |
|------------|--------|----------------|--------------|-----------|---|
| LOCATION   | BAGGAG | O, CAGAYAN     |              |           |   |







| SCHOOL NO. | E-03 NAME OF SCHOOL | MONTE ALEGRE ELEM. SCHOOL |
|------------|---------------------|---------------------------|
| LOCATION   | AMULUNG, CAGAYAN    |                           |







| SCHOOL NO. | E-04 NAME OF SCHOOL CAUAYAN SOUTH CENTRAL | SCHOOL |
|------------|-------------------------------------------|--------|
|            | CAUAYAN, ISABELA                          |        |









| SCHOOL NO. | E-05 | NAME OF  | SCHOOL. | SANTIAGO | SOUTH | CENTRAL | SCH00L |
|------------|------|----------|---------|----------|-------|---------|--------|
|            |      | GO, ISAB |         |          |       |         |        |







| SCHOOL NO. | E-06   | NAME OF | SCHOOL | BONE. | NORTH | ELEMENTARY | SCHOOL |
|------------|--------|---------|--------|------