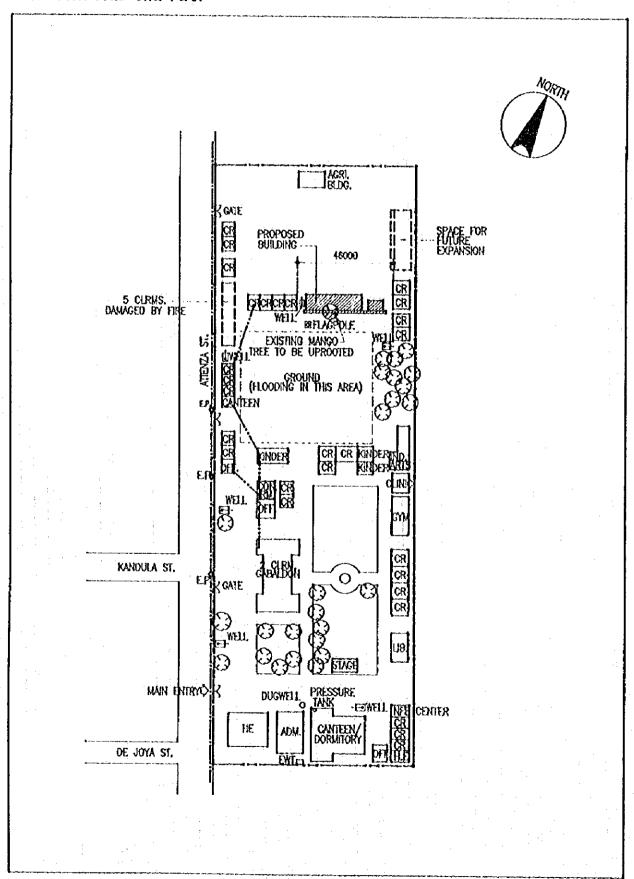

#### 計画対象校敷地図・配置図

| 初等学                              | Σ ·                                                                                                                                                                              |                |
|----------------------------------|----------------------------------------------------------------------------------------------------------------------------------------------------------------------------------|----------------|
| 第2行政                             | (地区(カガヤンバレー地方)                                                                                                                                                                   |                |
| E- 2                             | TUGUEGARAO WEST CENTRAL SCHOOL  BAGGAO CENTRAL SCHOOL  MONTE ALEGRE ELEMENTARY SCHOOL  CAUAYAN SOUTH CENTRAL SCHOOL  SANTIAGO SOUTH CENTRAL SCHOOL  BONE NORTH ELEMENTARY SCHOOL | 5 7 9          |
| 第4行政                             | 女地区 (南部タガログ地方)                                                                                                                                                                   | • ^            |
| E- 7<br>E- 8<br>E- 9             | DINGALAN ELEMENTARY SCHOOL STO. TOWAS NORTH CENTRAL SCHOOL LEMERY PILOT ELEMENTARY SCHOOL SAN JOSE ELEMENTARY SCHOOL                                                             | 13<br>17<br>19 |
| E- 10<br>E- 11<br>E- 12<br>E- 13 | E. BARETTO SENIOR ELEMENTARY SCHOOL  LOS BANOS ELEMENTARY SCHOOL                                                                                                                 | 21<br>23<br>25 |
| E- 14<br>E- 15<br>E- 16          | CALAUAG CENTRAL SCHOOL  ALANGILANG CENTRAL SCHOOL  LADISLAO DIWA ELEMENTARY SCHOOL  SAN PABLO CITY CENTRAL SCHOOL,                                                               | 24<br>29<br>31 |
| E- 17<br>E- 18<br>E- 19<br>E- 20 | TANAUAN NORTH CENTRAL SCHOOL PADRE GARCIA ELEMENTARY SCHOOL                                                                                                                      | 31<br>31<br>39 |
| E- 21<br>E- 22<br>E- 23          | SILANG ELEMENTARY SCHOOL AGUINALDO ELEMENTARY SCHOOL                                                                                                                             | 4:             |
| E- 24<br>E- 25<br>E- 26          | CRISANTO GUYSAYKO ELEMENTARY SCHOOL  BIGNAY ELEMENTARY SCHOOL  CLARO M. RECTO MEMORIAL CENTRAL SCHOOL  STO. DOMINGO ELEMENTARY SCHOOL                                            | 5:<br>5:       |
|                                  | GUNACA EAST CENTRAL SCHOOL  BUKAL, SUR ELEMENTARY SCHOOL                                                                                                                         | 5'<br>5'       |
| E- 31<br>E- 32<br>E- 33          | CAINTA ELEMENTARY SCHOOL  MARIANO C. SAN JUAN ELEMENTARY SCHOOL  BINANGONAN ELEMENTARY SCHOOL                                                                                    | 6              |
| E- 34<br>E- 35                   |                                                                                                                                                                                  | ٠b             |