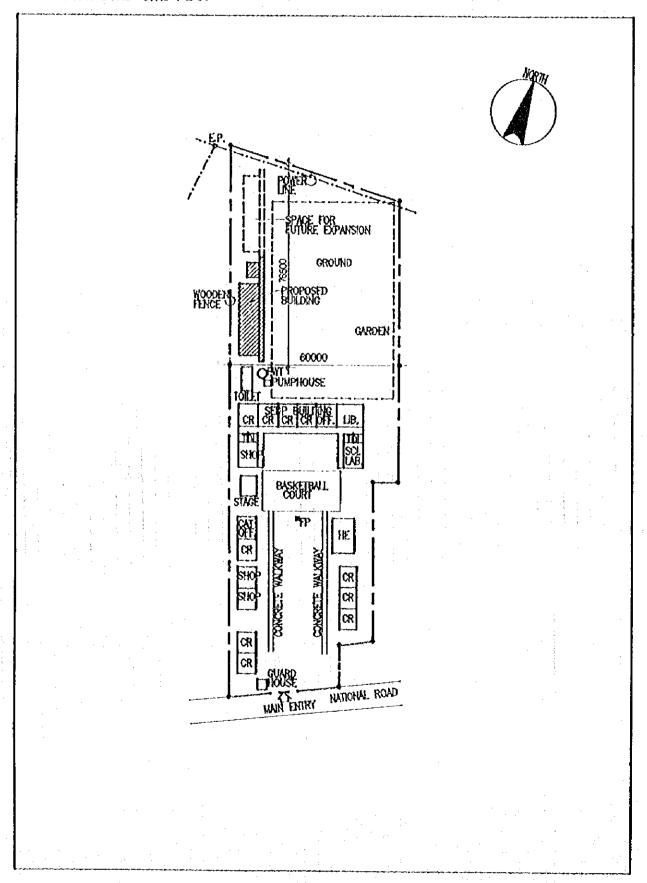

#### 計画対象校敷地図・配置図

| 初等学                              | Σ ·                                                                                                                                                                              |                |
|----------------------------------|----------------------------------------------------------------------------------------------------------------------------------------------------------------------------------|----------------|
| 第2行政                             | (地区(カガヤンバレー地方)                                                                                                                                                                   |                |
| E- 2                             | TUGUEGARAO WEST CENTRAL SCHOOL  BAGGAO CENTRAL SCHOOL  MONTE ALEGRE ELEMENTARY SCHOOL  CAUAYAN SOUTH CENTRAL SCHOOL  SANTIAGO SOUTH CENTRAL SCHOOL  BONE NORTH ELEMENTARY SCHOOL | 5 7 9          |
| 第4行政                             | 女地区 (南部タガログ地方)                                                                                                                                                                   | • ^            |
| E- 7<br>E- 8<br>E- 9             | DINGALAN ELEMENTARY SCHOOL STO. TOWAS NORTH CENTRAL SCHOOL LEMERY PILOT ELEMENTARY SCHOOL SAN JOSE ELEMENTARY SCHOOL                                                             | 13<br>17<br>19 |
| E- 10<br>E- 11<br>E- 12<br>E- 13 | E. BARETTO SENIOR ELEMENTARY SCHOOL  LOS BANOS ELEMENTARY SCHOOL                                                                                                                 | 21<br>23<br>25 |
| E- 14<br>E- 15<br>E- 16          | CALAUAG CENTRAL SCHOOL  ALANGILANG CENTRAL SCHOOL  LADISLAO DIWA ELEMENTARY SCHOOL  SAN PABLO CITY CENTRAL SCHOOL,                                                               | 24<br>29<br>31 |
| E- 17<br>E- 18<br>E- 19<br>E- 20 | TANAUAN NORTH CENTRAL SCHOOL PADRE GARCIA ELEMENTARY SCHOOL                                                                                                                      | 31<br>31<br>39 |
| E- 21<br>E- 22<br>E- 23          | SILANG ELEMENTARY SCHOOL AGUINALDO ELEMENTARY SCHOOL                                                                                                                             | 4:             |
| E- 24<br>E- 25<br>E- 26          | CRISANTO GUYSAYKO ELEMENTARY SCHOOL  BIGNAY ELEMENTARY SCHOOL  CLARO M. RECTO MEMORIAL CENTRAL SCHOOL  STO. DOMINGO ELEMENTARY SCHOOL                                            | 5:<br>5:       |
|                                  | GUNACA EAST CENTRAL SCHOOL  BUKAL, SUR ELEMENTARY SCHOOL                                                                                                                         | 5'<br>5'       |
| E- 31<br>E- 32<br>E- 33          | CAINTA ELEMENTARY SCHOOL  MARIANO C. SAN JUAN ELEMENTARY SCHOOL  BINANGONAN ELEMENTARY SCHOOL                                                                                    | 6              |
| E- 34<br>E- 35                   |                                                                                                                                                                                  | ٠b             |