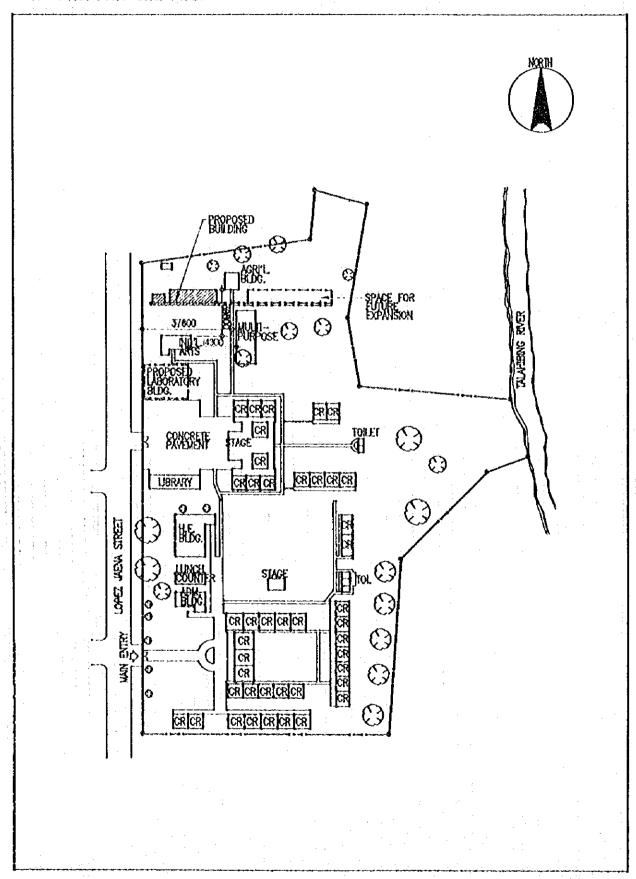

#### 計画対象校敷地図・配置図

| 初等学                              | Σ ·                                                                                                                                                                              |                |
|----------------------------------|----------------------------------------------------------------------------------------------------------------------------------------------------------------------------------|----------------|
| 第2行政                             | (地区(カガヤンバレー地方)                                                                                                                                                                   |                |
| E- 2                             | TUGUEGARAO WEST CENTRAL SCHOOL  BAGGAO CENTRAL SCHOOL  MONTE ALEGRE ELEMENTARY SCHOOL  CAUAYAN SOUTH CENTRAL SCHOOL  SANTIAGO SOUTH CENTRAL SCHOOL  BONE NORTH ELEMENTARY SCHOOL | 5 7 9          |
| 第4行政                             | 女地区 (南部タガログ地方)                                                                                                                                                                   | • ^            |
| E- 7<br>E- 8<br>E- 9             | DINGALAN ELEMENTARY SCHOOL STO. TOWAS NORTH CENTRAL SCHOOL LEMERY PILOT ELEMENTARY SCHOOL SAN JOSE ELEMENTARY SCHOOL                                                             | 13<br>17<br>19 |
| E- 10<br>E- 11<br>E- 12<br>E- 13 | E. BARETTO SENIOR ELEMENTARY SCHOOL  LOS BANOS ELEMENTARY SCHOOL                                                                                                                 | 21<br>23<br>25 |
| E- 14<br>E- 15<br>E- 16          | CALAUAG CENTRAL SCHOOL  ALANGILANG CENTRAL SCHOOL  LADISLAO DIWA ELEMENTARY SCHOOL  SAN PABLO CITY CENTRAL SCHOOL,                                                               | 24<br>29<br>31 |
| E- 17<br>E- 18<br>E- 19<br>E- 20 | TANAUAN NORTH CENTRAL SCHOOL PADRE GARCIA ELEMENTARY SCHOOL                                                                                                                      | 31<br>31<br>39 |
| E- 21<br>E- 22<br>E- 23          | SILANG ELEMENTARY SCHOOL AGUINALDO ELEMENTARY SCHOOL                                                                                                                             | 4:             |
| E- 24<br>E- 25<br>E- 26          | CRISANTO GUYSAYKO ELEMENTARY SCHOOL  BIGNAY ELEMENTARY SCHOOL  CLARO M. RECTO MEMORIAL CENTRAL SCHOOL  STO. DOMINGO ELEMENTARY SCHOOL                                            | 5:<br>5:       |
|                                  | GUNACA EAST CENTRAL SCHOOL  BUKAL, SUR ELEMENTARY SCHOOL                                                                                                                         | 5'<br>5'       |
| E- 31<br>E- 32<br>E- 33          | CAINTA ELEMENTARY SCHOOL  MARIANO C. SAN JUAN ELEMENTARY SCHOOL  BINANGONAN ELEMENTARY SCHOOL                                                                                    | 6              |
| E- 34<br>E- 35                   |                                                                                                                                                                                  | ٠b             |