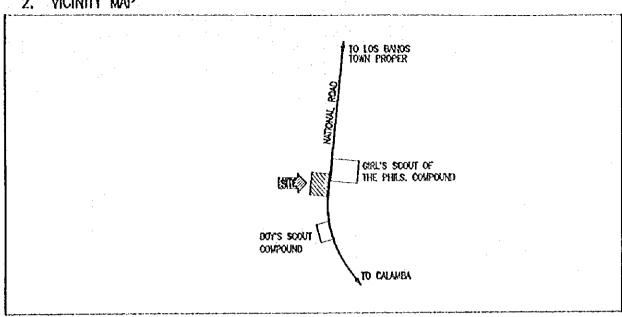

#### 計画対象校敷地図・配置図

| 初等学                              | Σ ·                                                                                                                                                                              |                |
|----------------------------------|----------------------------------------------------------------------------------------------------------------------------------------------------------------------------------|----------------|
| 第2行政                             | (地区(カガヤンバレー地方)                                                                                                                                                                   |                |
| E- 2                             | TUGUEGARAO WEST CENTRAL SCHOOL  BAGGAO CENTRAL SCHOOL  MONTE ALEGRE ELEMENTARY SCHOOL  CAUAYAN SOUTH CENTRAL SCHOOL  SANTIAGO SOUTH CENTRAL SCHOOL  BONE NORTH ELEMENTARY SCHOOL | 5 7 9          |
| 第4行政                             | 女地区 (南部タガログ地方)                                                                                                                                                                   | • ^            |
| E- 7<br>E- 8<br>E- 9             | DINGALAN ELEMENTARY SCHOOL STO. TOWAS NORTH CENTRAL SCHOOL LEMERY PILOT ELEMENTARY SCHOOL SAN JOSE ELEMENTARY SCHOOL                                                             | 13<br>17<br>19 |
| E- 10<br>E- 11<br>E- 12<br>E- 13 | E. BARETTO SENIOR ELEMENTARY SCHOOL  LOS BANOS ELEMENTARY SCHOOL                                                                                                                 | 21<br>23<br>25 |
| E- 14<br>E- 15<br>E- 16          | CALAUAG CENTRAL SCHOOL  ALANGILANG CENTRAL SCHOOL  LADISLAO DIWA ELEMENTARY SCHOOL  SAN PABLO CITY CENTRAL SCHOOL,                                                               | 24<br>29<br>31 |
| E- 17<br>E- 18<br>E- 19<br>E- 20 | TANAUAN NORTH CENTRAL SCHOOL PADRE GARCIA ELEMENTARY SCHOOL                                                                                                                      | 31<br>31<br>39 |
| E- 21<br>E- 22<br>E- 23          | SILANG ELEMENTARY SCHOOL AGUINALDO ELEMENTARY SCHOOL                                                                                                                             | 4:             |
| E- 24<br>E- 25<br>E- 26          | CRISANTO GUYSAYKO ELEMENTARY SCHOOL  BIGNAY ELEMENTARY SCHOOL  CLARO M. RECTO MEMORIAL CENTRAL SCHOOL  STO. DOMINGO ELEMENTARY SCHOOL                                            | 5:<br>5:       |
|                                  | GUNACA EAST CENTRAL SCHOOL  BUKAL, SUR ELEMENTARY SCHOOL                                                                                                                         | 5'<br>5'       |
| E- 31<br>E- 32<br>E- 33          | CAINTA ELEMENTARY SCHOOL  MARIANO C. SAN JUAN ELEMENTARY SCHOOL  BINANGONAN ELEMENTARY SCHOOL                                                                                    | 6              |
| E- 34<br>E- 35                   |                                                                                                                                                                                  | ٠b             |