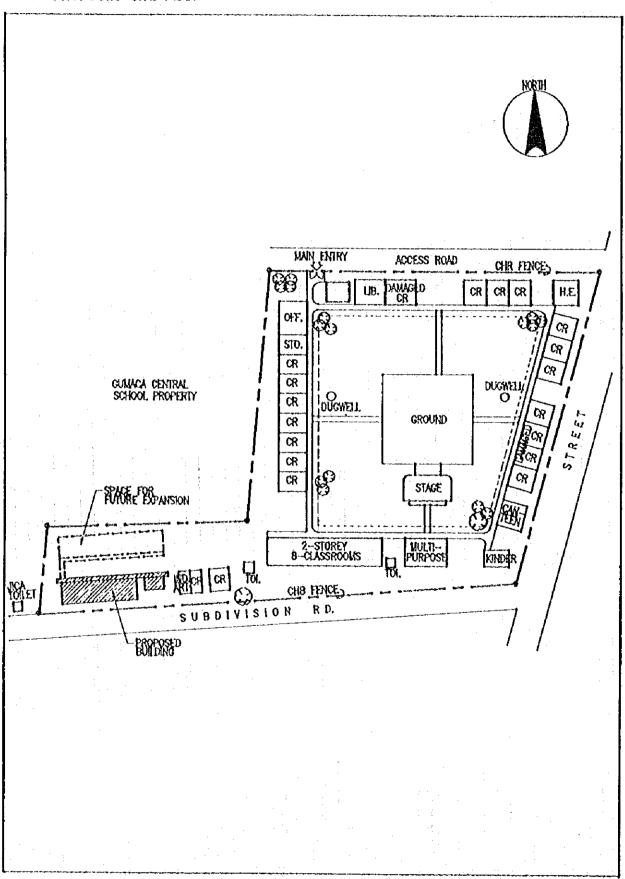

#### 計画対象校敷地図・配置図

| 初等学                              | Σ ·                                                                                                                                                                              |                |
|----------------------------------|----------------------------------------------------------------------------------------------------------------------------------------------------------------------------------|----------------|
| 第2行政                             | (地区(カガヤンバレー地方)                                                                                                                                                                   |                |
| E- 2                             | TUGUEGARAO WEST CENTRAL SCHOOL  BAGGAO CENTRAL SCHOOL  MONTE ALEGRE ELEMENTARY SCHOOL  CAUAYAN SOUTH CENTRAL SCHOOL  SANTIAGO SOUTH CENTRAL SCHOOL  BONE NORTH ELEMENTARY SCHOOL | 5 7 9          |
| 第4行政                             | 女地区 (南部タガログ地方)                                                                                                                                                                   | • ^            |
| E- 7<br>E- 8<br>E- 9             | DINGALAN ELEMENTARY SCHOOL STO. TOWAS NORTH CENTRAL SCHOOL LEMERY PILOT ELEMENTARY SCHOOL SAN JOSE ELEMENTARY SCHOOL                                                             | 13<br>17<br>19 |
| E- 10<br>E- 11<br>E- 12<br>E- 13 | E. BARETTO SENIOR ELEMENTARY SCHOOL  LOS BANOS ELEMENTARY SCHOOL                                                                                                                 | 21<br>23<br>25 |
| E- 14<br>E- 15<br>E- 16          | CALAUAG CENTRAL SCHOOL  ALANGILANG CENTRAL SCHOOL  LADISLAO DIWA ELEMENTARY SCHOOL  SAN PABLO CITY CENTRAL SCHOOL,                                                               | 24<br>29<br>31 |
| E- 17<br>E- 18<br>E- 19<br>E- 20 | TANAUAN NORTH CENTRAL SCHOOL PADRE GARCIA ELEMENTARY SCHOOL                                                                                                                      | 31<br>31<br>39 |
| E- 21<br>E- 22<br>E- 23          | SILANG ELEMENTARY SCHOOL AGUINALDO ELEMENTARY SCHOOL                                                                                                                             | 4:             |
| E- 24<br>E- 25<br>E- 26          | CRISANTO GUYSAYKO ELEMENTARY SCHOOL  BIGNAY ELEMENTARY SCHOOL  CLARO M. RECTO MEMORIAL CENTRAL SCHOOL  STO. DOMINGO ELEMENTARY SCHOOL                                            | 5:<br>5:       |
|                                  | GUNACA EAST CENTRAL SCHOOL  BUKAL, SUR ELEMENTARY SCHOOL                                                                                                                         | 5'<br>5'       |
| E- 31<br>E- 32<br>E- 33          | CAINTA ELEMENTARY SCHOOL  MARIANO C. SAN JUAN ELEMENTARY SCHOOL  BINANGONAN ELEMENTARY SCHOOL                                                                                    | 6              |
| E- 34<br>E- 35                   |                                                                                                                                                                                  | ٠b             |