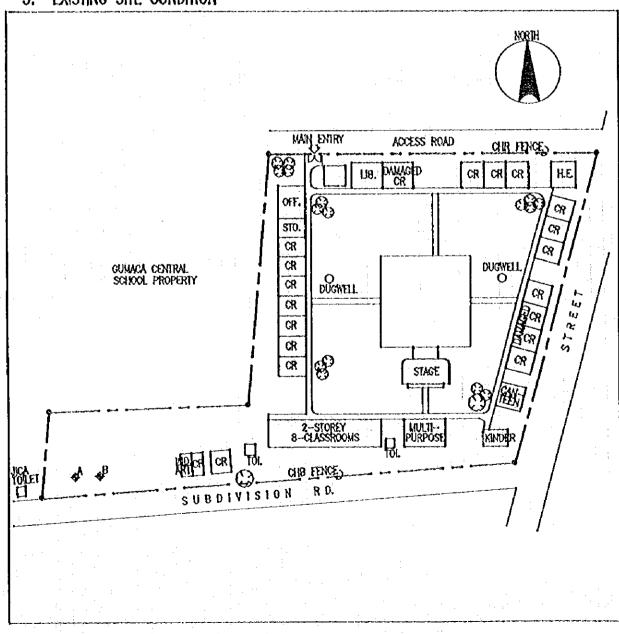

#### 計画対象校敷地図・配置図

| 初等学                              | Σ ·                                                                                                                                                                              |                |
|----------------------------------|----------------------------------------------------------------------------------------------------------------------------------------------------------------------------------|----------------|
| 第2行政                             | (地区(カガヤンバレー地方)                                                                                                                                                                   |                |
| E- 2                             | TUGUEGARAO WEST CENTRAL SCHOOL  BAGGAO CENTRAL SCHOOL  MONTE ALEGRE ELEMENTARY SCHOOL  CAUAYAN SOUTH CENTRAL SCHOOL  SANTIAGO SOUTH CENTRAL SCHOOL  BONE NORTH ELEMENTARY SCHOOL | 5 7 9          |
| 第4行政                             | 女地区 (南部タガログ地方)                                                                                                                                                                   | • ^            |
| E- 7<br>E- 8<br>E- 9             | DINGALAN ELEMENTARY SCHOOL STO. TOWAS NORTH CENTRAL SCHOOL LEMERY PILOT ELEMENTARY SCHOOL SAN JOSE ELEMENTARY SCHOOL                                                             | 13<br>17<br>19 |
| E- 10<br>E- 11<br>E- 12<br>E- 13 | E. BARETTO SENIOR ELEMENTARY SCHOOL  LOS BANOS ELEMENTARY SCHOOL                                                                                                                 | 21<br>23<br>25 |
| E- 14<br>E- 15<br>E- 16          | CALAUAG CENTRAL SCHOOL  ALANGILANG CENTRAL SCHOOL  LADISLAO DIWA ELEMENTARY SCHOOL  SAN PABLO CITY CENTRAL SCHOOL,                                                               | 24<br>29<br>31 |
| E- 17<br>E- 18<br>E- 19<br>E- 20 | TANAUAN NORTH CENTRAL SCHOOL PADRE GARCIA ELEMENTARY SCHOOL                                                                                                                      | 31<br>31<br>39 |
| E- 21<br>E- 22<br>E- 23          | SILANG ELEMENTARY SCHOOL AGUINALDO ELEMENTARY SCHOOL                                                                                                                             | 4:             |
| E- 24<br>E- 25<br>E- 26          | CRISANTO GUYSAYKO ELEMENTARY SCHOOL  BIGNAY ELEMENTARY SCHOOL  CLARO M. RECTO MEMORIAL CENTRAL SCHOOL  STO. DOMINGO ELEMENTARY SCHOOL                                            | 5:<br>5:       |
|                                  | GUNACA EAST CENTRAL SCHOOL  BUKAL, SUR ELEMENTARY SCHOOL                                                                                                                         | 5'<br>5'       |
| E- 31<br>E- 32<br>E- 33          | CAINTA ELEMENTARY SCHOOL  MARIANO C. SAN JUAN ELEMENTARY SCHOOL  BINANGONAN ELEMENTARY SCHOOL                                                                                    | 6              |
| E- 34<br>E- 35                   |                                                                                                                                                                                  | ٠b             |