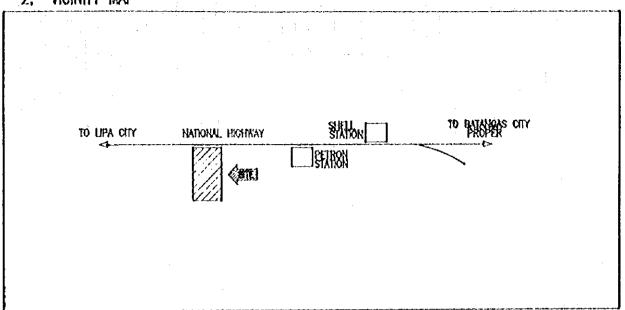

#### 計画対象校敷地図・配置図

| 初等学                              | Σ ·                                                                                                                                                                              |                |
|----------------------------------|----------------------------------------------------------------------------------------------------------------------------------------------------------------------------------|----------------|
| 第2行政                             | (地区(カガヤンバレー地方)                                                                                                                                                                   |                |
| E- 2                             | TUGUEGARAO WEST CENTRAL SCHOOL  BAGGAO CENTRAL SCHOOL  MONTE ALEGRE ELEMENTARY SCHOOL  CAUAYAN SOUTH CENTRAL SCHOOL  SANTIAGO SOUTH CENTRAL SCHOOL  BONE NORTH ELEMENTARY SCHOOL | 5 7 9          |
| 第4行政                             | 女地区 (南部タガログ地方)                                                                                                                                                                   | • ^            |
| E- 7<br>E- 8<br>E- 9             | DINGALAN ELEMENTARY SCHOOL STO. TOWAS NORTH CENTRAL SCHOOL LEMERY PILOT ELEMENTARY SCHOOL SAN JOSE ELEMENTARY SCHOOL                                                             | 13<br>17<br>19 |
| E- 10<br>E- 11<br>E- 12<br>E- 13 | E. BARETTO SENIOR ELEMENTARY SCHOOL  LOS BANOS ELEMENTARY SCHOOL                                                                                                                 | 21<br>23<br>25 |
| E- 14<br>E- 15<br>E- 16          | CALAUAG CENTRAL SCHOOL  ALANGILANG CENTRAL SCHOOL  LADISLAO DIWA ELEMENTARY SCHOOL  SAN PABLO CITY CENTRAL SCHOOL,                                                               | 24<br>29<br>31 |
| E- 17<br>E- 18<br>E- 19<br>E- 20 | TANAUAN NORTH CENTRAL SCHOOL PADRE GARCIA ELEMENTARY SCHOOL                                                                                                                      | 31<br>31<br>39 |
| E- 21<br>E- 22<br>E- 23          | SILANG ELEMENTARY SCHOOL AGUINALDO ELEMENTARY SCHOOL                                                                                                                             | 4:             |
| E- 24<br>E- 25<br>E- 26          | CRISANTO GUYSAYKO ELEMENTARY SCHOOL  BIGNAY ELEMENTARY SCHOOL  CLARO M. RECTO MEMORIAL CENTRAL SCHOOL  STO. DOMINGO ELEMENTARY SCHOOL                                            | 5:<br>5:       |
|                                  | GUNACA EAST CENTRAL SCHOOL  BUKAL, SUR ELEMENTARY SCHOOL                                                                                                                         | 5'<br>5'       |
| E- 31<br>E- 32<br>E- 33          | CAINTA ELEMENTARY SCHOOL  MARIANO C. SAN JUAN ELEMENTARY SCHOOL  BINANGONAN ELEMENTARY SCHOOL                                                                                    | 6              |
| E- 34<br>E- 35                   |                                                                                                                                                                                  | ٠b             |