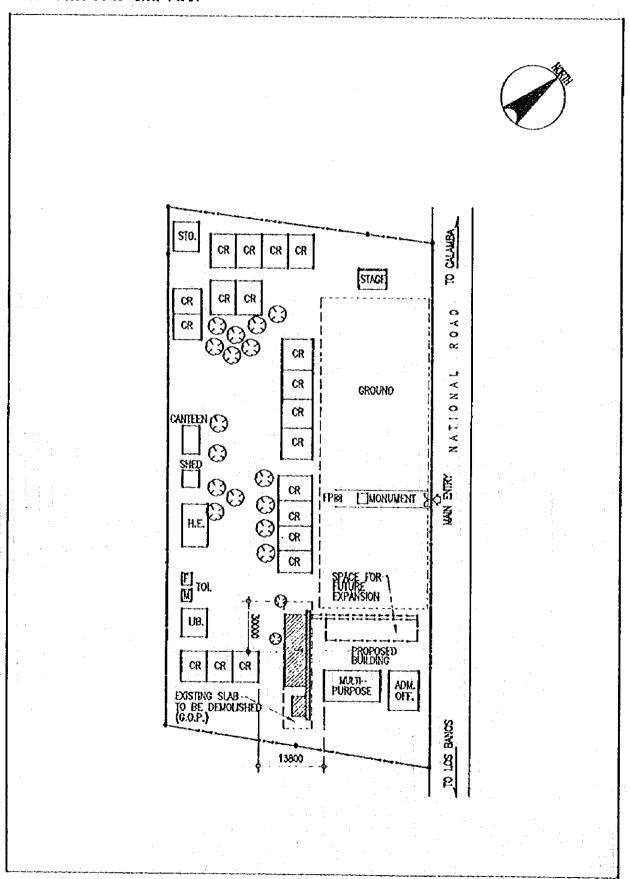

#### 計画対象校敷地図・配置図

| 初等学                              | Σ ·                                                                                                                                                                              |                |
|----------------------------------|----------------------------------------------------------------------------------------------------------------------------------------------------------------------------------|----------------|
| 第2行政                             | (地区(カガヤンバレー地方)                                                                                                                                                                   |                |
| E- 2                             | TUGUEGARAO WEST CENTRAL SCHOOL  BAGGAO CENTRAL SCHOOL  MONTE ALEGRE ELEMENTARY SCHOOL  CAUAYAN SOUTH CENTRAL SCHOOL  SANTIAGO SOUTH CENTRAL SCHOOL  BONE NORTH ELEMENTARY SCHOOL | 5 7 9          |
| 第4行政                             | 女地区 (南部タガログ地方)                                                                                                                                                                   | • ^            |
| E- 7<br>E- 8<br>E- 9             | DINGALAN ELEMENTARY SCHOOL STO. TOWAS NORTH CENTRAL SCHOOL LEMERY PILOT ELEMENTARY SCHOOL SAN JOSE ELEMENTARY SCHOOL                                                             | 13<br>17<br>19 |
| E- 10<br>E- 11<br>E- 12<br>E- 13 | E. BARETTO SENIOR ELEMENTARY SCHOOL  LOS BANOS ELEMENTARY SCHOOL                                                                                                                 | 21<br>23<br>25 |
| E- 14<br>E- 15<br>E- 16          | CALAUAG CENTRAL SCHOOL  ALANGILANG CENTRAL SCHOOL  LADISLAO DIWA ELEMENTARY SCHOOL  SAN PABLO CITY CENTRAL SCHOOL,                                                               | 24<br>29<br>31 |
| E- 17<br>E- 18<br>E- 19<br>E- 20 | TANAUAN NORTH CENTRAL SCHOOL PADRE GARCIA ELEMENTARY SCHOOL                                                                                                                      | 31<br>31<br>39 |
| E- 21<br>E- 22<br>E- 23          | SILANG ELEMENTARY SCHOOL AGUINALDO ELEMENTARY SCHOOL                                                                                                                             | 4:             |
| E- 24<br>E- 25<br>E- 26          | CRISANTO GUYSAYKO ELEMENTARY SCHOOL  BIGNAY ELEMENTARY SCHOOL  CLARO M. RECTO MEMORIAL CENTRAL SCHOOL  STO. DOMINGO ELEMENTARY SCHOOL                                            | 5:<br>5:       |
|                                  | GUNACA EAST CENTRAL SCHOOL  BUKAL, SUR ELEMENTARY SCHOOL                                                                                                                         | 5'<br>5'       |
| E- 31<br>E- 32<br>E- 33          | CAINTA ELEMENTARY SCHOOL  MARIANO C. SAN JUAN ELEMENTARY SCHOOL  BINANGONAN ELEMENTARY SCHOOL                                                                                    | 6              |
| E- 34<br>E- 35                   |                                                                                                                                                                                  | ٠b             |