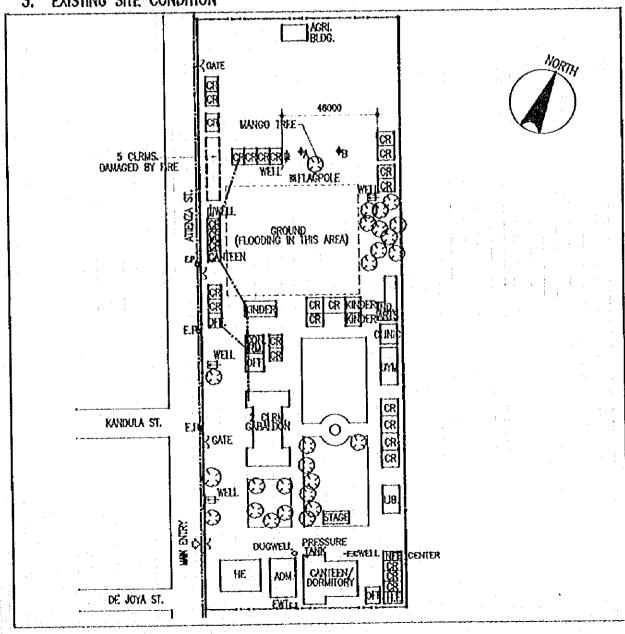

#### 計画対象校敷地図・配置図

| 初等学                              | Σ ·                                                                                                                                                                              |                |
|----------------------------------|----------------------------------------------------------------------------------------------------------------------------------------------------------------------------------|----------------|
| 第2行政                             | (地区(カガヤンバレー地方)                                                                                                                                                                   |                |
| E- 2                             | TUGUEGARAO WEST CENTRAL SCHOOL  BAGGAO CENTRAL SCHOOL  MONTE ALEGRE ELEMENTARY SCHOOL  CAUAYAN SOUTH CENTRAL SCHOOL  SANTIAGO SOUTH CENTRAL SCHOOL  BONE NORTH ELEMENTARY SCHOOL | 5 7 9          |
| 第4行政                             | 女地区 (南部タガログ地方)                                                                                                                                                                   | • ^            |
| E- 7<br>E- 8<br>E- 9             | DINGALAN ELEMENTARY SCHOOL STO. TOWAS NORTH CENTRAL SCHOOL LEMERY PILOT ELEMENTARY SCHOOL SAN JOSE ELEMENTARY SCHOOL                                                             | 13<br>17<br>19 |
| E- 10<br>E- 11<br>E- 12<br>E- 13 | E. BARETTO SENIOR ELEMENTARY SCHOOL  LOS BANOS ELEMENTARY SCHOOL                                                                                                                 | 21<br>23<br>25 |
| E- 14<br>E- 15<br>E- 16          | CALAUAG CENTRAL SCHOOL  ALANGILANG CENTRAL SCHOOL  LADISLAO DIWA ELEMENTARY SCHOOL  SAN PABLO CITY CENTRAL SCHOOL,                                                               | 24<br>29<br>31 |
| E- 17<br>E- 18<br>E- 19<br>E- 20 | TANAUAN NORTH CENTRAL SCHOOL PADRE GARCIA ELEMENTARY SCHOOL                                                                                                                      | 31<br>31<br>39 |
| E- 21<br>E- 22<br>E- 23          | SILANG ELEMENTARY SCHOOL AGUINALDO ELEMENTARY SCHOOL                                                                                                                             | 4:             |
| E- 24<br>E- 25<br>E- 26          | CRISANTO GUYSAYKO ELEMENTARY SCHOOL  BIGNAY ELEMENTARY SCHOOL  CLARO M. RECTO MEMORIAL CENTRAL SCHOOL  STO. DOMINGO ELEMENTARY SCHOOL                                            | 5:<br>5:       |
|                                  | GUNACA EAST CENTRAL SCHOOL  BUKAL, SUR ELEMENTARY SCHOOL                                                                                                                         | 5'<br>5'       |
| E- 31<br>E- 32<br>E- 33          | CAINTA ELEMENTARY SCHOOL  MARIANO C. SAN JUAN ELEMENTARY SCHOOL  BINANGONAN ELEMENTARY SCHOOL                                                                                    | 6              |
| E- 34<br>E- 35                   |                                                                                                                                                                                  | ٠b             |