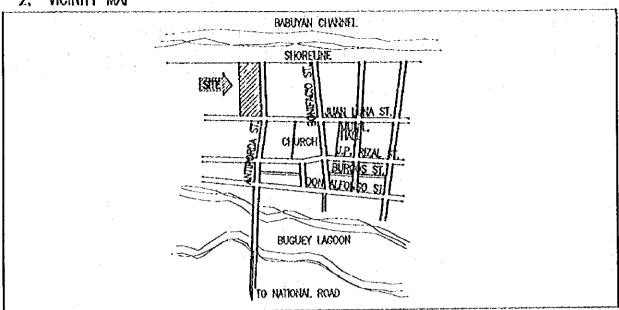

#### 計画対象校敷地図・配置図

| 初等学                              | Σ ·                                                                                                                                                                              |                |
|----------------------------------|----------------------------------------------------------------------------------------------------------------------------------------------------------------------------------|----------------|
| 第2行政                             | (地区(カガヤンバレー地方)                                                                                                                                                                   |                |
| E- 2                             | TUGUEGARAO WEST CENTRAL SCHOOL  BAGGAO CENTRAL SCHOOL  MONTE ALEGRE ELEMENTARY SCHOOL  CAUAYAN SOUTH CENTRAL SCHOOL  SANTIAGO SOUTH CENTRAL SCHOOL  BONE NORTH ELEMENTARY SCHOOL | 5 7 9          |
| 第4行政                             | 女地区 (南部タガログ地方)                                                                                                                                                                   | • ^            |
| E- 7<br>E- 8<br>E- 9             | DINGALAN ELEMENTARY SCHOOL STO. TOWAS NORTH CENTRAL SCHOOL LEMERY PILOT ELEMENTARY SCHOOL SAN JOSE ELEMENTARY SCHOOL                                                             | 13<br>17<br>19 |
| E- 10<br>E- 11<br>E- 12<br>E- 13 | E. BARETTO SENIOR ELEMENTARY SCHOOL  LOS BANOS ELEMENTARY SCHOOL                                                                                                                 | 21<br>23<br>25 |
| E- 14<br>E- 15<br>E- 16          | CALAUAG CENTRAL SCHOOL  ALANGILANG CENTRAL SCHOOL  LADISLAO DIWA ELEMENTARY SCHOOL  SAN PABLO CITY CENTRAL SCHOOL,                                                               | 24<br>29<br>31 |
| E- 17<br>E- 18<br>E- 19<br>E- 20 | TANAUAN NORTH CENTRAL SCHOOL PADRE GARCIA ELEMENTARY SCHOOL                                                                                                                      | 31<br>31<br>39 |
| E- 21<br>E- 22<br>E- 23          | SILANG ELEMENTARY SCHOOL AGUINALDO ELEMENTARY SCHOOL                                                                                                                             | 4:             |
| E- 24<br>E- 25<br>E- 26          | CRISANTO GUYSAYKO ELEMENTARY SCHOOL  BIGNAY ELEMENTARY SCHOOL  CLARO M. RECTO MEMORIAL CENTRAL SCHOOL  STO. DOMINGO ELEMENTARY SCHOOL                                            | 5:<br>5:       |
|                                  | GUNACA EAST CENTRAL SCHOOL  BUKAL, SUR ELEMENTARY SCHOOL                                                                                                                         | 5'<br>5'       |
| E- 31<br>E- 32<br>E- 33          | CAINTA ELEMENTARY SCHOOL  MARIANO C. SAN JUAN ELEMENTARY SCHOOL  BINANGONAN ELEMENTARY SCHOOL                                                                                    | 6              |
| E- 34<br>E- 35                   |                                                                                                                                                                                  | ٠b             |