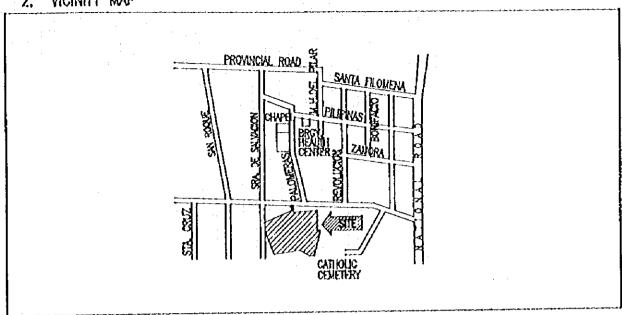

#### 計画対象校敷地図・配置図

| 初等学                              | Σ ·                                                                                                                                                                              |                |
|----------------------------------|----------------------------------------------------------------------------------------------------------------------------------------------------------------------------------|----------------|
| 第2行政                             | (地区(カガヤンバレー地方)                                                                                                                                                                   |                |
| E- 2                             | TUGUEGARAO WEST CENTRAL SCHOOL  BAGGAO CENTRAL SCHOOL  MONTE ALEGRE ELEMENTARY SCHOOL  CAUAYAN SOUTH CENTRAL SCHOOL  SANTIAGO SOUTH CENTRAL SCHOOL  BONE NORTH ELEMENTARY SCHOOL | 5 7 9          |
| 第4行政                             | 女地区 (南部タガログ地方)                                                                                                                                                                   | • ^            |
| E- 7<br>E- 8<br>E- 9             | DINGALAN ELEMENTARY SCHOOL STO. TOWAS NORTH CENTRAL SCHOOL LEMERY PILOT ELEMENTARY SCHOOL SAN JOSE ELEMENTARY SCHOOL                                                             | 13<br>17<br>19 |
| E- 10<br>E- 11<br>E- 12<br>E- 13 | E. BARETTO SENIOR ELEMENTARY SCHOOL  LOS BANOS ELEMENTARY SCHOOL                                                                                                                 | 21<br>23<br>25 |
| E- 14<br>E- 15<br>E- 16          | CALAUAG CENTRAL SCHOOL  ALANGILANG CENTRAL SCHOOL  LADISLAO DIWA ELEMENTARY SCHOOL  SAN PABLO CITY CENTRAL SCHOOL,                                                               | 24<br>29<br>31 |
| E- 17<br>E- 18<br>E- 19<br>E- 20 | TANAUAN NORTH CENTRAL SCHOOL PADRE GARCIA ELEMENTARY SCHOOL                                                                                                                      | 31<br>31<br>39 |
| E- 21<br>E- 22<br>E- 23          | SILANG ELEMENTARY SCHOOL AGUINALDO ELEMENTARY SCHOOL                                                                                                                             | 4:             |
| E- 24<br>E- 25<br>E- 26          | CRISANTO GUYSAYKO ELEMENTARY SCHOOL  BIGNAY ELEMENTARY SCHOOL  CLARO M. RECTO MEMORIAL CENTRAL SCHOOL  STO. DOMINGO ELEMENTARY SCHOOL                                            | 5:<br>5:       |
|                                  | GUNACA EAST CENTRAL SCHOOL  BUKAL, SUR ELEMENTARY SCHOOL                                                                                                                         | 5'<br>5'       |
| E- 31<br>E- 32<br>E- 33          | CAINTA ELEMENTARY SCHOOL  MARIANO C. SAN JUAN ELEMENTARY SCHOOL  BINANGONAN ELEMENTARY SCHOOL                                                                                    | 6              |
| E- 34<br>E- 35                   |                                                                                                                                                                                  | ٠b             |