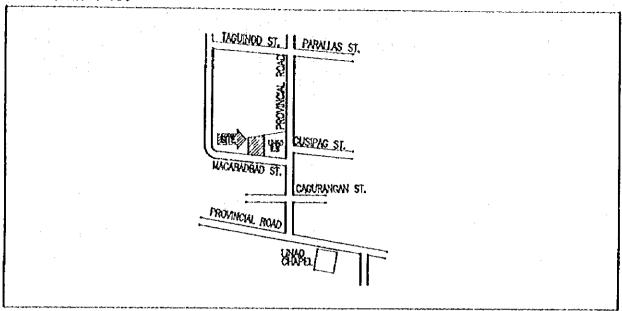

#### 計画対象校敷地図・配置図

| 初等学                              | Σ ·                                                                                                                                                                              |                |
|----------------------------------|----------------------------------------------------------------------------------------------------------------------------------------------------------------------------------|----------------|
| 第2行政                             | (地区(カガヤンバレー地方)                                                                                                                                                                   |                |
| E- 2                             | TUGUEGARAO WEST CENTRAL SCHOOL  BAGGAO CENTRAL SCHOOL  MONTE ALEGRE ELEMENTARY SCHOOL  CAUAYAN SOUTH CENTRAL SCHOOL  SANTIAGO SOUTH CENTRAL SCHOOL  BONE NORTH ELEMENTARY SCHOOL | 5 7 9          |
| 第4行政                             | 女地区 (南部タガログ地方)                                                                                                                                                                   | • ^            |
| E- 7<br>E- 8<br>E- 9             | DINGALAN ELEMENTARY SCHOOL STO. TOWAS NORTH CENTRAL SCHOOL LEMERY PILOT ELEMENTARY SCHOOL SAN JOSE ELEMENTARY SCHOOL                                                             | 13<br>17<br>19 |
| E- 10<br>E- 11<br>E- 12<br>E- 13 | E. BARETTO SENIOR ELEMENTARY SCHOOL  LOS BANOS ELEMENTARY SCHOOL                                                                                                                 | 21<br>23<br>25 |
| E- 14<br>E- 15<br>E- 16          | CALAUAG CENTRAL SCHOOL  ALANGILANG CENTRAL SCHOOL  LADISLAO DIWA ELEMENTARY SCHOOL  SAN PABLO CITY CENTRAL SCHOOL,                                                               | 24<br>29<br>31 |
| E- 17<br>E- 18<br>E- 19<br>E- 20 | TANAUAN NORTH CENTRAL SCHOOL PADRE GARCIA ELEMENTARY SCHOOL                                                                                                                      | 31<br>31<br>39 |
| E- 21<br>E- 22<br>E- 23          | SILANG ELEMENTARY SCHOOL AGUINALDO ELEMENTARY SCHOOL                                                                                                                             | 4:             |
| E- 24<br>E- 25<br>E- 26          | CRISANTO GUYSAYKO ELEMENTARY SCHOOL  BIGNAY ELEMENTARY SCHOOL  CLARO M. RECTO MEMORIAL CENTRAL SCHOOL  STO. DOMINGO ELEMENTARY SCHOOL                                            | 5:<br>5:       |
|                                  | GUNACA EAST CENTRAL SCHOOL  BUKAL, SUR ELEMENTARY SCHOOL                                                                                                                         | 5'<br>5'       |
| E- 31<br>E- 32<br>E- 33          | CAINTA ELEMENTARY SCHOOL  MARIANO C. SAN JUAN ELEMENTARY SCHOOL  BINANGONAN ELEMENTARY SCHOOL                                                                                    | 6              |
| E- 34<br>E- 35                   |                                                                                                                                                                                  | ٠b             |