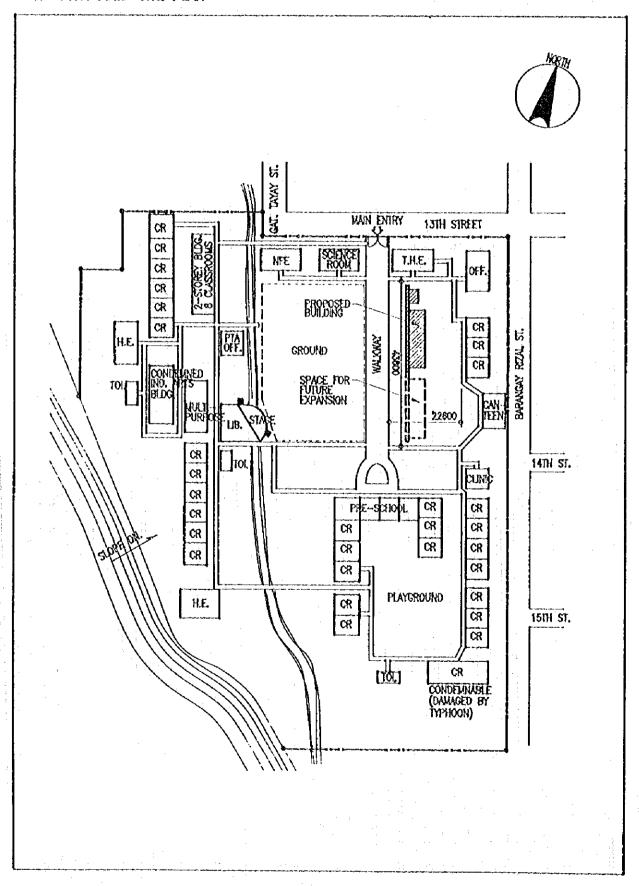

#### 計画対象校敷地図・配置図

| 初等学                              | Σ ·                                                                                                                                                                              |                |
|----------------------------------|----------------------------------------------------------------------------------------------------------------------------------------------------------------------------------|----------------|
| 第2行政                             | (地区(カガヤンバレー地方)                                                                                                                                                                   |                |
| E- 2                             | TUGUEGARAO WEST CENTRAL SCHOOL  BAGGAO CENTRAL SCHOOL  MONTE ALEGRE ELEMENTARY SCHOOL  CAUAYAN SOUTH CENTRAL SCHOOL  SANTIAGO SOUTH CENTRAL SCHOOL  BONE NORTH ELEMENTARY SCHOOL | 5 7 9          |
| 第4行政                             | 女地区 (南部タガログ地方)                                                                                                                                                                   | • ^            |
| E- 7<br>E- 8<br>E- 9             | DINGALAN ELEMENTARY SCHOOL STO. TOWAS NORTH CENTRAL SCHOOL LEMERY PILOT ELEMENTARY SCHOOL SAN JOSE ELEMENTARY SCHOOL                                                             | 13<br>17<br>19 |
| E- 10<br>E- 11<br>E- 12<br>E- 13 | E. BARETTO SENIOR ELEMENTARY SCHOOL  LOS BANOS ELEMENTARY SCHOOL                                                                                                                 | 21<br>23<br>25 |
| E- 14<br>E- 15<br>E- 16          | CALAUAG CENTRAL SCHOOL  ALANGILANG CENTRAL SCHOOL  LADISLAO DIWA ELEMENTARY SCHOOL  SAN PABLO CITY CENTRAL SCHOOL,                                                               | 24<br>29<br>31 |
| E- 17<br>E- 18<br>E- 19<br>E- 20 | TANAUAN NORTH CENTRAL SCHOOL PADRE GARCIA ELEMENTARY SCHOOL                                                                                                                      | 31<br>31<br>39 |
| E- 21<br>E- 22<br>E- 23          | SILANG ELEMENTARY SCHOOL AGUINALDO ELEMENTARY SCHOOL                                                                                                                             | 4:             |
| E- 24<br>E- 25<br>E- 26          | CRISANTO GUYSAYKO ELEMENTARY SCHOOL  BIGNAY ELEMENTARY SCHOOL  CLARO M. RECTO MEMORIAL CENTRAL SCHOOL  STO. DOMINGO ELEMENTARY SCHOOL                                            | 5:<br>5:       |
|                                  | GUNACA EAST CENTRAL SCHOOL  BUKAL, SUR ELEMENTARY SCHOOL                                                                                                                         | 5'<br>5'       |
| E- 31<br>E- 32<br>E- 33          | CAINTA ELEMENTARY SCHOOL  MARIANO C. SAN JUAN ELEMENTARY SCHOOL  BINANGONAN ELEMENTARY SCHOOL                                                                                    | 6              |
| E- 34<br>E- 35                   |                                                                                                                                                                                  | ٠b             |