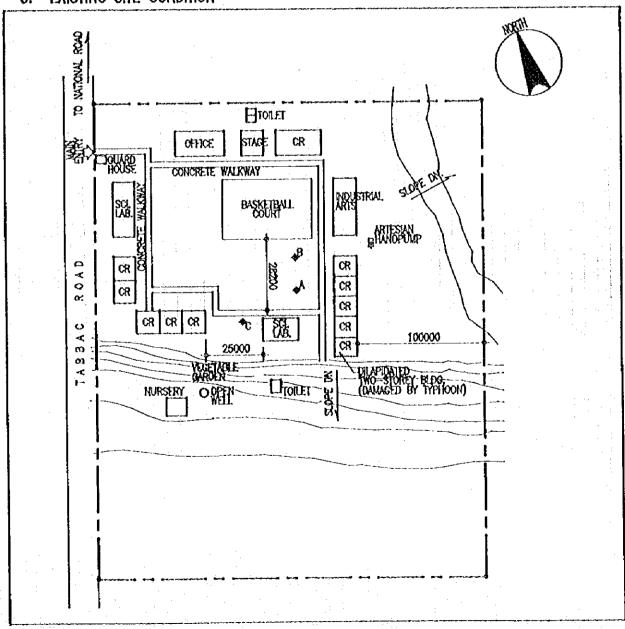

#### 計画対象校敷地図・配置図

| 初等学                              | Σ ·                                                                                                                                                                              |                |
|----------------------------------|----------------------------------------------------------------------------------------------------------------------------------------------------------------------------------|----------------|
| 第2行政                             | (地区(カガヤンバレー地方)                                                                                                                                                                   |                |
| E- 2                             | TUGUEGARAO WEST CENTRAL SCHOOL  BAGGAO CENTRAL SCHOOL  MONTE ALEGRE ELEMENTARY SCHOOL  CAUAYAN SOUTH CENTRAL SCHOOL  SANTIAGO SOUTH CENTRAL SCHOOL  BONE NORTH ELEMENTARY SCHOOL | 5 7 9          |
| 第4行政                             | 女地区 (南部タガログ地方)                                                                                                                                                                   | • ^            |
| E- 7<br>E- 8<br>E- 9             | DINGALAN ELEMENTARY SCHOOL STO. TOWAS NORTH CENTRAL SCHOOL LEMERY PILOT ELEMENTARY SCHOOL SAN JOSE ELEMENTARY SCHOOL                                                             | 13<br>17<br>19 |
| E- 10<br>E- 11<br>E- 12<br>E- 13 | E. BARETTO SENIOR ELEMENTARY SCHOOL  LOS BANOS ELEMENTARY SCHOOL                                                                                                                 | 21<br>23<br>25 |
| E- 14<br>E- 15<br>E- 16          | CALAUAG CENTRAL SCHOOL  ALANGILANG CENTRAL SCHOOL  LADISLAO DIWA ELEMENTARY SCHOOL  SAN PABLO CITY CENTRAL SCHOOL,                                                               | 24<br>29<br>31 |
| E- 17<br>E- 18<br>E- 19<br>E- 20 | TANAUAN NORTH CENTRAL SCHOOL PADRE GARCIA ELEMENTARY SCHOOL                                                                                                                      | 31<br>31<br>39 |
| E- 21<br>E- 22<br>E- 23          | SILANG ELEMENTARY SCHOOL AGUINALDO ELEMENTARY SCHOOL                                                                                                                             | 4:             |
| E- 24<br>E- 25<br>E- 26          | CRISANTO GUYSAYKO ELEMENTARY SCHOOL  BIGNAY ELEMENTARY SCHOOL  CLARO M. RECTO MEMORIAL CENTRAL SCHOOL  STO. DOMINGO ELEMENTARY SCHOOL                                            | 5:<br>5:       |
|                                  | GUNACA EAST CENTRAL SCHOOL  BUKAL, SUR ELEMENTARY SCHOOL                                                                                                                         | 5'<br>5'       |
| E- 31<br>E- 32<br>E- 33          | CAINTA ELEMENTARY SCHOOL  MARIANO C. SAN JUAN ELEMENTARY SCHOOL  BINANGONAN ELEMENTARY SCHOOL                                                                                    | 6              |
| E- 34<br>E- 35                   |                                                                                                                                                                                  | ٠b             |