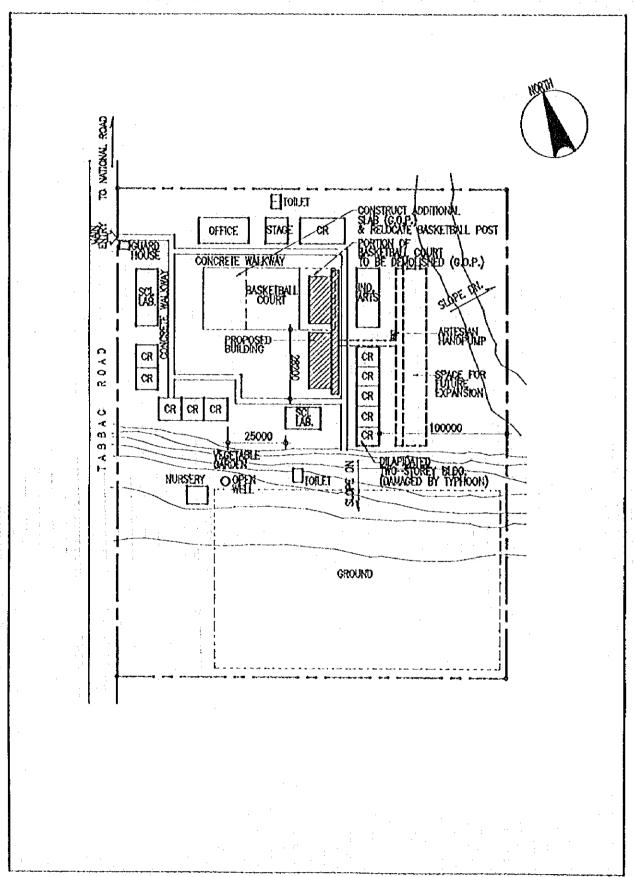

#### 計画対象校敷地図・配置図

| 初等学                              | Σ ·                                                                                                                                                                              |                |
|----------------------------------|----------------------------------------------------------------------------------------------------------------------------------------------------------------------------------|----------------|
| 第2行政                             | (地区(カガヤンバレー地方)                                                                                                                                                                   |                |
| E- 2                             | TUGUEGARAO WEST CENTRAL SCHOOL  BAGGAO CENTRAL SCHOOL  MONTE ALEGRE ELEMENTARY SCHOOL  CAUAYAN SOUTH CENTRAL SCHOOL  SANTIAGO SOUTH CENTRAL SCHOOL  BONE NORTH ELEMENTARY SCHOOL | 5 7 9          |
| 第4行政                             | 女地区 (南部タガログ地方)                                                                                                                                                                   | • ^            |
| E- 7<br>E- 8<br>E- 9             | DINGALAN ELEMENTARY SCHOOL STO. TOWAS NORTH CENTRAL SCHOOL LEMERY PILOT ELEMENTARY SCHOOL SAN JOSE ELEMENTARY SCHOOL                                                             | 13<br>17<br>19 |
| E- 10<br>E- 11<br>E- 12<br>E- 13 | E. BARETTO SENIOR ELEMENTARY SCHOOL  LOS BANOS ELEMENTARY SCHOOL                                                                                                                 | 21<br>23<br>25 |
| E- 14<br>E- 15<br>E- 16          | CALAUAG CENTRAL SCHOOL  ALANGILANG CENTRAL SCHOOL  LADISLAO DIWA ELEMENTARY SCHOOL  SAN PABLO CITY CENTRAL SCHOOL,                                                               | 24<br>29<br>31 |
| E- 17<br>E- 18<br>E- 19<br>E- 20 | TANAUAN NORTH CENTRAL SCHOOL PADRE GARCIA ELEMENTARY SCHOOL                                                                                                                      | 31<br>31<br>39 |
| E- 21<br>E- 22<br>E- 23          | SILANG ELEMENTARY SCHOOL AGUINALDO ELEMENTARY SCHOOL                                                                                                                             | 4:             |
| E- 24<br>E- 25<br>E- 26          | CRISANTO GUYSAYKO ELEMENTARY SCHOOL  BIGNAY ELEMENTARY SCHOOL  CLARO M. RECTO MEMORIAL CENTRAL SCHOOL  STO. DOMINGO ELEMENTARY SCHOOL                                            | 5:<br>5:       |
|                                  | GUNACA EAST CENTRAL SCHOOL  BUKAL, SUR ELEMENTARY SCHOOL                                                                                                                         | 5'<br>5'       |
| E- 31<br>E- 32<br>E- 33          | CAINTA ELEMENTARY SCHOOL  MARIANO C. SAN JUAN ELEMENTARY SCHOOL  BINANGONAN ELEMENTARY SCHOOL                                                                                    | 6              |
| E- 34<br>E- 35                   |                                                                                                                                                                                  | ٠b             |