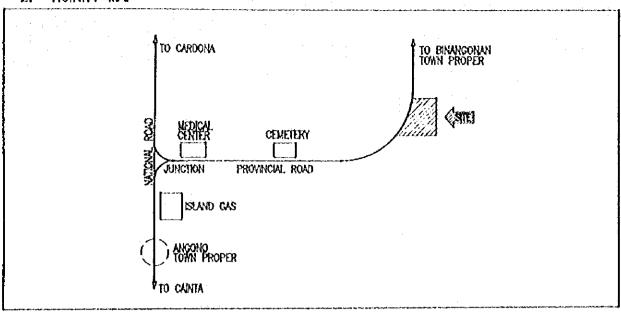

#### 計画対象校敷地図・配置図

| 初等学                              | Σ ·                                                                                                                                                                              |                |
|----------------------------------|----------------------------------------------------------------------------------------------------------------------------------------------------------------------------------|----------------|
| 第2行政                             | (地区(カガヤンバレー地方)                                                                                                                                                                   |                |
| E- 2                             | TUGUEGARAO WEST CENTRAL SCHOOL  BAGGAO CENTRAL SCHOOL  MONTE ALEGRE ELEMENTARY SCHOOL  CAUAYAN SOUTH CENTRAL SCHOOL  SANTIAGO SOUTH CENTRAL SCHOOL  BONE NORTH ELEMENTARY SCHOOL | 5 7 9          |
| 第4行政                             | 女地区 (南部タガログ地方)                                                                                                                                                                   | • ^            |
| E- 7<br>E- 8<br>E- 9             | DINGALAN ELEMENTARY SCHOOL STO. TOWAS NORTH CENTRAL SCHOOL LEMERY PILOT ELEMENTARY SCHOOL SAN JOSE ELEMENTARY SCHOOL                                                             | 13<br>17<br>19 |
| E- 10<br>E- 11<br>E- 12<br>E- 13 | E. BARETTO SENIOR ELEMENTARY SCHOOL  LOS BANOS ELEMENTARY SCHOOL                                                                                                                 | 21<br>23<br>25 |
| E- 14<br>E- 15<br>E- 16          | CALAUAG CENTRAL SCHOOL  ALANGILANG CENTRAL SCHOOL  LADISLAO DIWA ELEMENTARY SCHOOL  SAN PABLO CITY CENTRAL SCHOOL,                                                               | 24<br>29<br>31 |
| E- 17<br>E- 18<br>E- 19<br>E- 20 | TANAUAN NORTH CENTRAL SCHOOL PADRE GARCIA ELEMENTARY SCHOOL                                                                                                                      | 31<br>31<br>39 |
| E- 21<br>E- 22<br>E- 23          | SILANG ELEMENTARY SCHOOL AGUINALDO ELEMENTARY SCHOOL                                                                                                                             | 4:             |
| E- 24<br>E- 25<br>E- 26          | CRISANTO GUYSAYKO ELEMENTARY SCHOOL  BIGNAY ELEMENTARY SCHOOL  CLARO M. RECTO MEMORIAL CENTRAL SCHOOL  STO. DOMINGO ELEMENTARY SCHOOL                                            | 5:<br>5:       |
|                                  | GUNACA EAST CENTRAL SCHOOL  BUKAL, SUR ELEMENTARY SCHOOL                                                                                                                         | 5'<br>5'       |
| E- 31<br>E- 32<br>E- 33          | CAINTA ELEMENTARY SCHOOL  MARIANO C. SAN JUAN ELEMENTARY SCHOOL  BINANGONAN ELEMENTARY SCHOOL                                                                                    | 6              |
| E- 34<br>E- 35                   |                                                                                                                                                                                  | ٠b             |