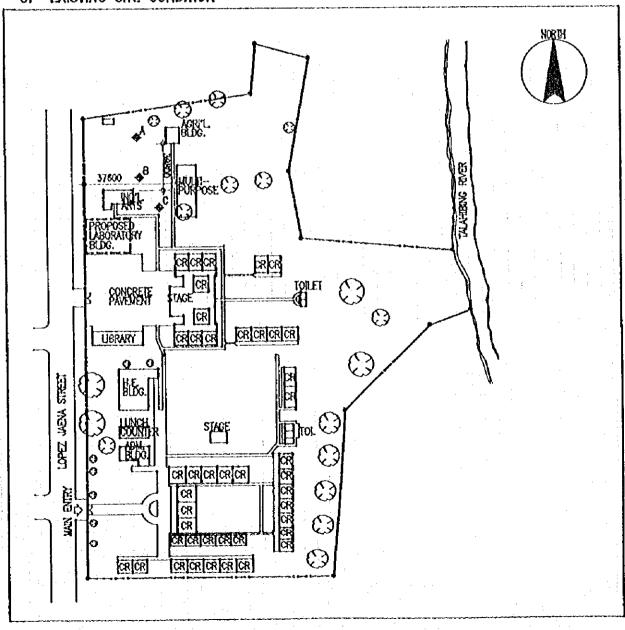

#### 計画対象校敷地図・配置図

| 初等学                              | Σ ·                                                                                                                                                                              |                |
|----------------------------------|----------------------------------------------------------------------------------------------------------------------------------------------------------------------------------|----------------|
| 第2行政                             | (地区(カガヤンバレー地方)                                                                                                                                                                   |                |
| E- 2                             | TUGUEGARAO WEST CENTRAL SCHOOL  BAGGAO CENTRAL SCHOOL  MONTE ALEGRE ELEMENTARY SCHOOL  CAUAYAN SOUTH CENTRAL SCHOOL  SANTIAGO SOUTH CENTRAL SCHOOL  BONE NORTH ELEMENTARY SCHOOL | 5 7 9          |
| 第4行政                             | 女地区 (南部タガログ地方)                                                                                                                                                                   | • ^            |
| E- 7<br>E- 8<br>E- 9             | DINGALAN ELEMENTARY SCHOOL STO. TOWAS NORTH CENTRAL SCHOOL LEMERY PILOT ELEMENTARY SCHOOL SAN JOSE ELEMENTARY SCHOOL                                                             | 13<br>17<br>19 |
| E- 10<br>E- 11<br>E- 12<br>E- 13 | E. BARETTO SENIOR ELEMENTARY SCHOOL  LOS BANOS ELEMENTARY SCHOOL                                                                                                                 | 21<br>23<br>25 |
| E- 14<br>E- 15<br>E- 16          | CALAUAG CENTRAL SCHOOL  ALANGILANG CENTRAL SCHOOL  LADISLAO DIWA ELEMENTARY SCHOOL  SAN PABLO CITY CENTRAL SCHOOL,                                                               | 24<br>29<br>31 |
| E- 17<br>E- 18<br>E- 19<br>E- 20 | TANAUAN NORTH CENTRAL SCHOOL PADRE GARCIA ELEMENTARY SCHOOL                                                                                                                      | 31<br>31<br>39 |
| E- 21<br>E- 22<br>E- 23          | SILANG ELEMENTARY SCHOOL AGUINALDO ELEMENTARY SCHOOL                                                                                                                             | 4:             |
| E- 24<br>E- 25<br>E- 26          | CRISANTO GUYSAYKO ELEMENTARY SCHOOL  BIGNAY ELEMENTARY SCHOOL  CLARO M. RECTO MEMORIAL CENTRAL SCHOOL  STO. DOMINGO ELEMENTARY SCHOOL                                            | 5:<br>5:       |
|                                  | GUNACA EAST CENTRAL SCHOOL  BUKAL, SUR ELEMENTARY SCHOOL                                                                                                                         | 5'<br>5'       |
| E- 31<br>E- 32<br>E- 33          | CAINTA ELEMENTARY SCHOOL  MARIANO C. SAN JUAN ELEMENTARY SCHOOL  BINANGONAN ELEMENTARY SCHOOL                                                                                    | 6              |
| E- 34<br>E- 35                   |                                                                                                                                                                                  | ٠b             |