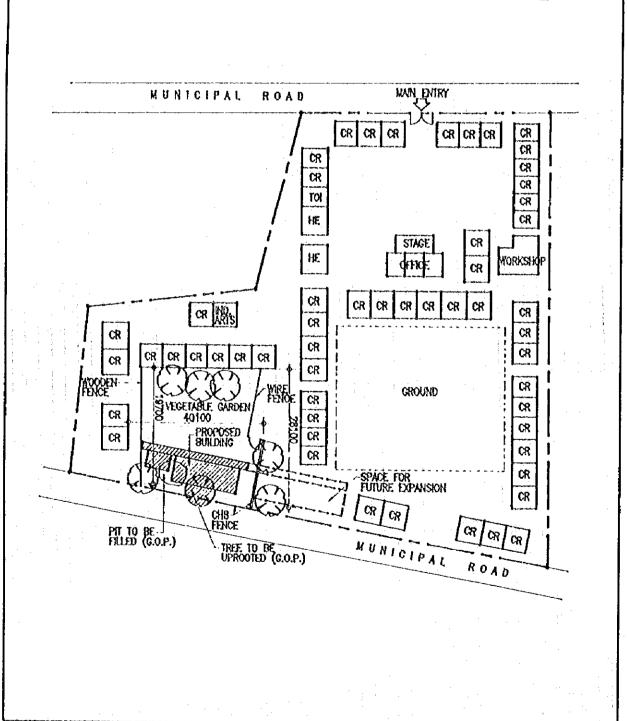

#### 計画対象校敷地図・配置図

| 初等学                              | Σ ·                                                                                                                                                                              |                |
|----------------------------------|----------------------------------------------------------------------------------------------------------------------------------------------------------------------------------|----------------|
| 第2行政                             | (地区(カガヤンバレー地方)                                                                                                                                                                   |                |
| E- 2                             | TUGUEGARAO WEST CENTRAL SCHOOL  BAGGAO CENTRAL SCHOOL  MONTE ALEGRE ELEMENTARY SCHOOL  CAUAYAN SOUTH CENTRAL SCHOOL  SANTIAGO SOUTH CENTRAL SCHOOL  BONE NORTH ELEMENTARY SCHOOL | 5 7 9          |
| 第4行政                             | 女地区 (南部タガログ地方)                                                                                                                                                                   | • ^            |
| E- 7<br>E- 8<br>E- 9             | DINGALAN ELEMENTARY SCHOOL STO. TOWAS NORTH CENTRAL SCHOOL LEMERY PILOT ELEMENTARY SCHOOL SAN JOSE ELEMENTARY SCHOOL                                                             | 13<br>17<br>19 |
| E- 10<br>E- 11<br>E- 12<br>E- 13 | E. BARETTO SENIOR ELEMENTARY SCHOOL  LOS BANOS ELEMENTARY SCHOOL                                                                                                                 | 21<br>23<br>25 |
| E- 14<br>E- 15<br>E- 16          | CALAUAG CENTRAL SCHOOL  ALANGILANG CENTRAL SCHOOL  LADISLAO DIWA ELEMENTARY SCHOOL  SAN PABLO CITY CENTRAL SCHOOL,                                                               | 24<br>29<br>31 |
| E- 17<br>E- 18<br>E- 19<br>E- 20 | TANAUAN NORTH CENTRAL SCHOOL PADRE GARCIA ELEMENTARY SCHOOL                                                                                                                      | 31<br>31<br>39 |
| E- 21<br>E- 22<br>E- 23          | SILANG ELEMENTARY SCHOOL AGUINALDO ELEMENTARY SCHOOL                                                                                                                             | 4:             |
| E- 24<br>E- 25<br>E- 26          | CRISANTO GUYSAYKO ELEMENTARY SCHOOL  BIGNAY ELEMENTARY SCHOOL  CLARO M. RECTO MEMORIAL CENTRAL SCHOOL  STO. DOMINGO ELEMENTARY SCHOOL                                            | 5:<br>5:       |
|                                  | GUNACA EAST CENTRAL SCHOOL  BUKAL, SUR ELEMENTARY SCHOOL                                                                                                                         | 5'<br>5'       |
| E- 31<br>E- 32<br>E- 33          | CAINTA ELEMENTARY SCHOOL  MARIANO C. SAN JUAN ELEMENTARY SCHOOL  BINANGONAN ELEMENTARY SCHOOL                                                                                    | 6              |
| E- 34<br>E- 35                   |                                                                                                                                                                                  | ٠b             |