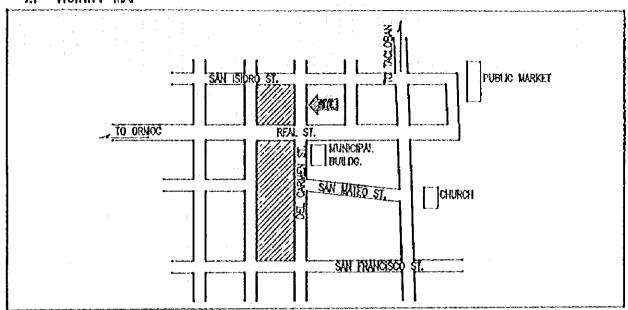

#### 計画対象校敷地図・配置図

| 初等学                              | Σ ·                                                                                                                                                                              |                |
|----------------------------------|----------------------------------------------------------------------------------------------------------------------------------------------------------------------------------|----------------|
| 第2行政                             | (地区(カガヤンバレー地方)                                                                                                                                                                   |                |
| E- 2                             | TUGUEGARAO WEST CENTRAL SCHOOL  BAGGAO CENTRAL SCHOOL  MONTE ALEGRE ELEMENTARY SCHOOL  CAUAYAN SOUTH CENTRAL SCHOOL  SANTIAGO SOUTH CENTRAL SCHOOL  BONE NORTH ELEMENTARY SCHOOL | 5 7 9          |
| 第4行政                             | 女地区 (南部タガログ地方)                                                                                                                                                                   | • ^            |
| E- 7<br>E- 8<br>E- 9             | DINGALAN ELEMENTARY SCHOOL STO. TOWAS NORTH CENTRAL SCHOOL LEMERY PILOT ELEMENTARY SCHOOL SAN JOSE ELEMENTARY SCHOOL                                                             | 13<br>17<br>19 |
| E- 10<br>E- 11<br>E- 12<br>E- 13 | E. BARETTO SENIOR ELEMENTARY SCHOOL  LOS BANOS ELEMENTARY SCHOOL                                                                                                                 | 21<br>23<br>25 |
| E- 14<br>E- 15<br>E- 16          | CALAUAG CENTRAL SCHOOL  ALANGILANG CENTRAL SCHOOL  LADISLAO DIWA ELEMENTARY SCHOOL  SAN PABLO CITY CENTRAL SCHOOL,                                                               | 24<br>29<br>31 |
| E- 17<br>E- 18<br>E- 19<br>E- 20 | TANAUAN NORTH CENTRAL SCHOOL PADRE GARCIA ELEMENTARY SCHOOL                                                                                                                      | 31<br>31<br>39 |
| E- 21<br>E- 22<br>E- 23          | SILANG ELEMENTARY SCHOOL AGUINALDO ELEMENTARY SCHOOL                                                                                                                             | 4:             |
| E- 24<br>E- 25<br>E- 26          | CRISANTO GUYSAYKO ELEMENTARY SCHOOL  BIGNAY ELEMENTARY SCHOOL  CLARO M. RECTO MEMORIAL CENTRAL SCHOOL  STO. DOMINGO ELEMENTARY SCHOOL                                            | 5:<br>5:       |
|                                  | GUNACA EAST CENTRAL SCHOOL  BUKAL, SUR ELEMENTARY SCHOOL                                                                                                                         | 5'<br>5'       |
| E- 31<br>E- 32<br>E- 33          | CAINTA ELEMENTARY SCHOOL  MARIANO C. SAN JUAN ELEMENTARY SCHOOL  BINANGONAN ELEMENTARY SCHOOL                                                                                    | 6              |
| E- 34<br>E- 35                   |                                                                                                                                                                                  | ٠b             |