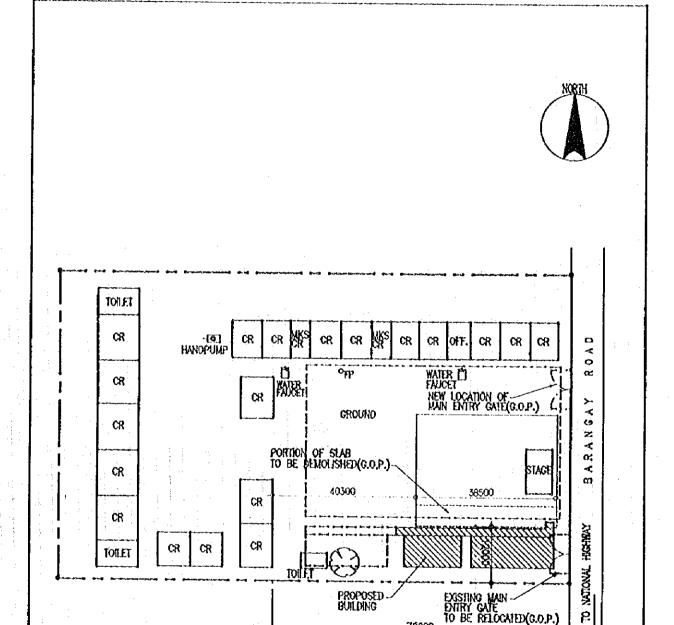

#### 計画対象校敷地図・配置図

| 初等学                              | Σ ·                                                                                                                                                                              |                |
|----------------------------------|----------------------------------------------------------------------------------------------------------------------------------------------------------------------------------|----------------|
| 第2行政                             | (地区(カガヤンバレー地方)                                                                                                                                                                   |                |
| E- 2                             | TUGUEGARAO WEST CENTRAL SCHOOL  BAGGAO CENTRAL SCHOOL  MONTE ALEGRE ELEMENTARY SCHOOL  CAUAYAN SOUTH CENTRAL SCHOOL  SANTIAGO SOUTH CENTRAL SCHOOL  BONE NORTH ELEMENTARY SCHOOL | 5 7 9          |
| 第4行政                             | 女地区 (南部タガログ地方)                                                                                                                                                                   | • ^            |
| E- 7<br>E- 8<br>E- 9             | DINGALAN ELEMENTARY SCHOOL STO. TOWAS NORTH CENTRAL SCHOOL LEMERY PILOT ELEMENTARY SCHOOL SAN JOSE ELEMENTARY SCHOOL                                                             | 13<br>17<br>19 |
| E- 10<br>E- 11<br>E- 12<br>E- 13 | E. BARETTO SENIOR ELEMENTARY SCHOOL  LOS BANOS ELEMENTARY SCHOOL                                                                                                                 | 21<br>23<br>25 |
| E- 14<br>E- 15<br>E- 16          | CALAUAG CENTRAL SCHOOL  ALANGILANG CENTRAL SCHOOL  LADISLAO DIWA ELEMENTARY SCHOOL  SAN PABLO CITY CENTRAL SCHOOL,                                                               | 24<br>29<br>31 |
| E- 17<br>E- 18<br>E- 19<br>E- 20 | TANAUAN NORTH CENTRAL SCHOOL PADRE GARCIA ELEMENTARY SCHOOL                                                                                                                      | 31<br>31<br>39 |
| E- 21<br>E- 22<br>E- 23          | SILANG ELEMENTARY SCHOOL AGUINALDO ELEMENTARY SCHOOL                                                                                                                             | 4:             |
| E- 24<br>E- 25<br>E- 26          | CRISANTO GUYSAYKO ELEMENTARY SCHOOL  BIGNAY ELEMENTARY SCHOOL  CLARO M. RECTO MEMORIAL CENTRAL SCHOOL  STO. DOMINGO ELEMENTARY SCHOOL                                            | 5:<br>5:       |
|                                  | GUNACA EAST CENTRAL SCHOOL  BUKAL, SUR ELEMENTARY SCHOOL                                                                                                                         | 5'<br>5'       |
| E- 31<br>E- 32<br>E- 33          | CAINTA ELEMENTARY SCHOOL  MARIANO C. SAN JUAN ELEMENTARY SCHOOL  BINANGONAN ELEMENTARY SCHOOL                                                                                    | 6              |
| E- 34<br>E- 35                   |                                                                                                                                                                                  | ٠b             |