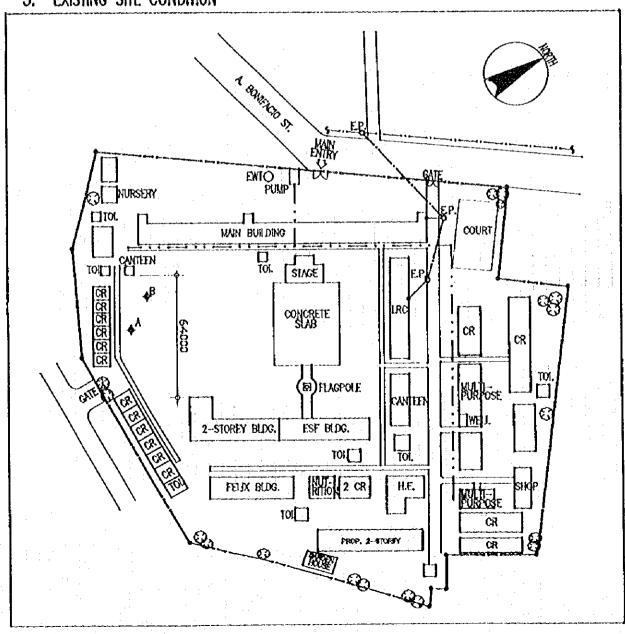

#### 計画対象校敷地図・配置図

| 初等学                              | Σ ·                                                                                                                                                                              |                |
|----------------------------------|----------------------------------------------------------------------------------------------------------------------------------------------------------------------------------|----------------|
| 第2行政                             | (地区(カガヤンバレー地方)                                                                                                                                                                   |                |
| E- 2                             | TUGUEGARAO WEST CENTRAL SCHOOL  BAGGAO CENTRAL SCHOOL  MONTE ALEGRE ELEMENTARY SCHOOL  CAUAYAN SOUTH CENTRAL SCHOOL  SANTIAGO SOUTH CENTRAL SCHOOL  BONE NORTH ELEMENTARY SCHOOL | 5 7 9          |
| 第4行政                             | 女地区 (南部タガログ地方)                                                                                                                                                                   | • ^            |
| E- 7<br>E- 8<br>E- 9             | DINGALAN ELEMENTARY SCHOOL STO. TOWAS NORTH CENTRAL SCHOOL LEMERY PILOT ELEMENTARY SCHOOL SAN JOSE ELEMENTARY SCHOOL                                                             | 13<br>17<br>19 |
| E- 10<br>E- 11<br>E- 12<br>E- 13 | E. BARETTO SENIOR ELEMENTARY SCHOOL  LOS BANOS ELEMENTARY SCHOOL                                                                                                                 | 21<br>23<br>25 |
| E- 14<br>E- 15<br>E- 16          | CALAUAG CENTRAL SCHOOL  ALANGILANG CENTRAL SCHOOL  LADISLAO DIWA ELEMENTARY SCHOOL  SAN PABLO CITY CENTRAL SCHOOL,                                                               | 24<br>29<br>31 |
| E- 17<br>E- 18<br>E- 19<br>E- 20 | TANAUAN NORTH CENTRAL SCHOOL PADRE GARCIA ELEMENTARY SCHOOL                                                                                                                      | 31<br>31<br>39 |
| E- 21<br>E- 22<br>E- 23          | SILANG ELEMENTARY SCHOOL AGUINALDO ELEMENTARY SCHOOL                                                                                                                             | 4:             |
| E- 24<br>E- 25<br>E- 26          | CRISANTO GUYSAYKO ELEMENTARY SCHOOL  BIGNAY ELEMENTARY SCHOOL  CLARO M. RECTO MEMORIAL CENTRAL SCHOOL  STO. DOMINGO ELEMENTARY SCHOOL                                            | 5:<br>5:       |
|                                  | GUNACA EAST CENTRAL SCHOOL  BUKAL, SUR ELEMENTARY SCHOOL                                                                                                                         | 5'<br>5'       |
| E- 31<br>E- 32<br>E- 33          | CAINTA ELEMENTARY SCHOOL  MARIANO C. SAN JUAN ELEMENTARY SCHOOL  BINANGONAN ELEMENTARY SCHOOL                                                                                    | 6              |
| E- 34<br>E- 35                   |                                                                                                                                                                                  | ٠b             |