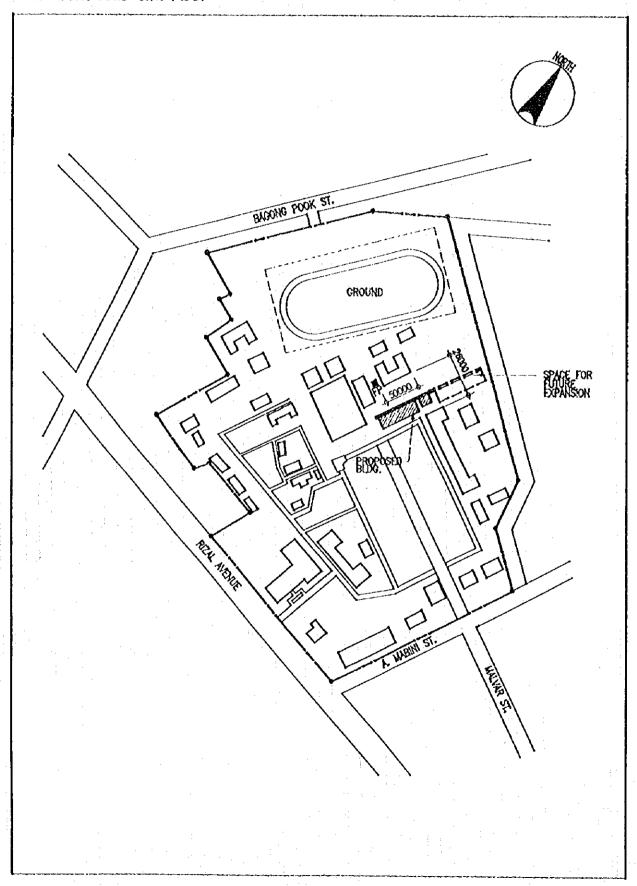

#### 計画対象校敷地図・配置図

| 初等学                              | Σ ·                                                                                                                                                                              |                |
|----------------------------------|----------------------------------------------------------------------------------------------------------------------------------------------------------------------------------|----------------|
| 第2行政                             | (地区(カガヤンバレー地方)                                                                                                                                                                   |                |
| E- 2                             | TUGUEGARAO WEST CENTRAL SCHOOL  BAGGAO CENTRAL SCHOOL  MONTE ALEGRE ELEMENTARY SCHOOL  CAUAYAN SOUTH CENTRAL SCHOOL  SANTIAGO SOUTH CENTRAL SCHOOL  BONE NORTH ELEMENTARY SCHOOL | 5 7 9          |
| 第4行政                             | 女地区 (南部タガログ地方)                                                                                                                                                                   | • ^            |
| E- 7<br>E- 8<br>E- 9             | DINGALAN ELEMENTARY SCHOOL STO. TOWAS NORTH CENTRAL SCHOOL LEMERY PILOT ELEMENTARY SCHOOL SAN JOSE ELEMENTARY SCHOOL                                                             | 13<br>17<br>19 |
| E- 10<br>E- 11<br>E- 12<br>E- 13 | E. BARETTO SENIOR ELEMENTARY SCHOOL  LOS BANOS ELEMENTARY SCHOOL                                                                                                                 | 21<br>23<br>25 |
| E- 14<br>E- 15<br>E- 16          | CALAUAG CENTRAL SCHOOL  ALANGILANG CENTRAL SCHOOL  LADISLAO DIWA ELEMENTARY SCHOOL  SAN PABLO CITY CENTRAL SCHOOL,                                                               | 24<br>29<br>31 |
| E- 17<br>E- 18<br>E- 19<br>E- 20 | TANAUAN NORTH CENTRAL SCHOOL PADRE GARCIA ELEMENTARY SCHOOL                                                                                                                      | 31<br>31<br>39 |
| E- 21<br>E- 22<br>E- 23          | SILANG ELEMENTARY SCHOOL AGUINALDO ELEMENTARY SCHOOL                                                                                                                             | 4:             |
| E- 24<br>E- 25<br>E- 26          | CRISANTO GUYSAYKO ELEMENTARY SCHOOL  BIGNAY ELEMENTARY SCHOOL  CLARO M. RECTO MEMORIAL CENTRAL SCHOOL  STO. DOMINGO ELEMENTARY SCHOOL                                            | 5:<br>5:       |
|                                  | GUNACA EAST CENTRAL SCHOOL  BUKAL, SUR ELEMENTARY SCHOOL                                                                                                                         | 5'<br>5'       |
| E- 31<br>E- 32<br>E- 33          | CAINTA ELEMENTARY SCHOOL  MARIANO C. SAN JUAN ELEMENTARY SCHOOL  BINANGONAN ELEMENTARY SCHOOL                                                                                    | 6              |
| E- 34<br>E- 35                   |                                                                                                                                                                                  | ٠b             |