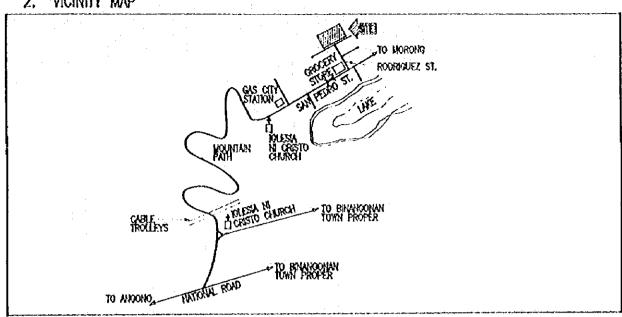

#### 計画対象校敷地図・配置図

| 初等学                              | Σ ·                                                                                                                                                                              |                |
|----------------------------------|----------------------------------------------------------------------------------------------------------------------------------------------------------------------------------|----------------|
| 第2行政                             | (地区(カガヤンバレー地方)                                                                                                                                                                   |                |
| E- 2                             | TUGUEGARAO WEST CENTRAL SCHOOL  BAGGAO CENTRAL SCHOOL  MONTE ALEGRE ELEMENTARY SCHOOL  CAUAYAN SOUTH CENTRAL SCHOOL  SANTIAGO SOUTH CENTRAL SCHOOL  BONE NORTH ELEMENTARY SCHOOL | 5 7 9          |
| 第4行政                             | 女地区 (南部タガログ地方)                                                                                                                                                                   | • ^            |
| E- 7<br>E- 8<br>E- 9             | DINGALAN ELEMENTARY SCHOOL STO. TOWAS NORTH CENTRAL SCHOOL LEMERY PILOT ELEMENTARY SCHOOL SAN JOSE ELEMENTARY SCHOOL                                                             | 13<br>17<br>19 |
| E- 10<br>E- 11<br>E- 12<br>E- 13 | E. BARETTO SENIOR ELEMENTARY SCHOOL  LOS BANOS ELEMENTARY SCHOOL                                                                                                                 | 21<br>23<br>25 |
| E- 14<br>E- 15<br>E- 16          | CALAUAG CENTRAL SCHOOL  ALANGILANG CENTRAL SCHOOL  LADISLAO DIWA ELEMENTARY SCHOOL  SAN PABLO CITY CENTRAL SCHOOL,                                                               | 24<br>29<br>31 |
| E- 17<br>E- 18<br>E- 19<br>E- 20 | TANAUAN NORTH CENTRAL SCHOOL PADRE GARCIA ELEMENTARY SCHOOL                                                                                                                      | 31<br>31<br>39 |
| E- 21<br>E- 22<br>E- 23          | SILANG ELEMENTARY SCHOOL AGUINALDO ELEMENTARY SCHOOL                                                                                                                             | 4:             |
| E- 24<br>E- 25<br>E- 26          | CRISANTO GUYSAYKO ELEMENTARY SCHOOL  BIGNAY ELEMENTARY SCHOOL  CLARO M. RECTO MEMORIAL CENTRAL SCHOOL  STO. DOMINGO ELEMENTARY SCHOOL                                            | 5:<br>5:       |
|                                  | GUNACA EAST CENTRAL SCHOOL  BUKAL, SUR ELEMENTARY SCHOOL                                                                                                                         | 5'<br>5'       |
| E- 31<br>E- 32<br>E- 33          | CAINTA ELEMENTARY SCHOOL  MARIANO C. SAN JUAN ELEMENTARY SCHOOL  BINANGONAN ELEMENTARY SCHOOL                                                                                    | 6              |
| E- 34<br>E- 35                   |                                                                                                                                                                                  | ٠b             |