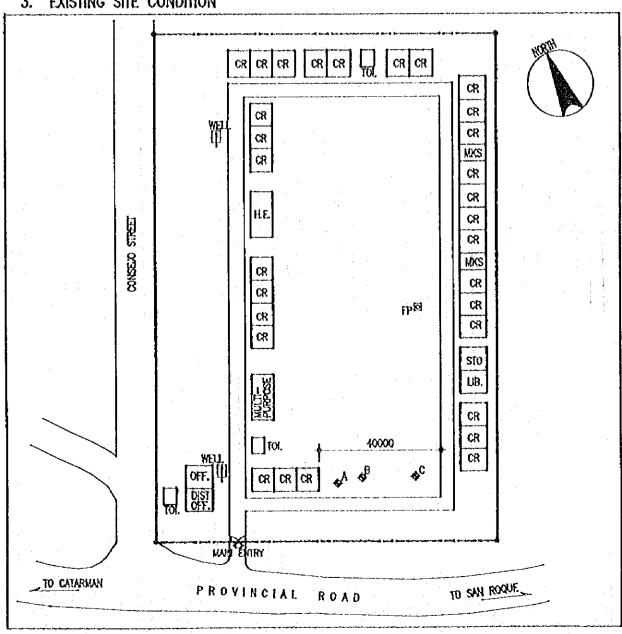

--------------------------------------------------------------------------------------------------------------------------------------------------------------------------------------------------------------------------------------------------------------------------------------------------------------------------------------------------------------------------------|---------|
| LOCATION   | MONDR | AGON, N | ORTHER | N SAMAR  | and the second section of the section of the second section of the section of the second section of the section of th |         |







| SCHOOL NO. | E42   | NAME OF S | CHOOL. | MONDRAGON | CENTRAL | SCHOOL |
|------------|-------|-----------|--------|-----------|---------|--------|
| 1.OCATION  | MONDR | AGON, NO  | RTHERI | SAMAR     |         |        |







| SCHOOL NO. | E-43 NAME OF SCHOOL | . PAMBUJAN CENTRAL SCHOOL |
|------------|---------------------|---------------------------|
| LOCATION   | PAMBUJAN, NORTHERN  | I SAMAR                   |







| SCHOOL NO. | E44    | NAME  | OF: | SCHOOL | TAMBULILID | ELEMENTARY | SCHOOL. |
|------------|--------|-------|-----|--------|------------|------------|---------|
| LOCATION   | TAMBUL | JLJD, | ORI | MOC CI | İΥ         |            |         |







| SCHOOL NO. | E-45  | NAME OF  | SCHOOL | A.P. | BANEZ | MEMORIAL | SCHOOL |  |
|------------|-------|----------|--------|------|-------|----------|--------|--|
| LOCATION   | BANEZ | VILLAGE, | TACLO  | BAN  | CIIY  |          |        |  |



#### VICINITY MAP 2.





| SCHOOL NO. | S46   | NAME C | F SCHOOL | CAGAYAN | NAT'L HIGH | I