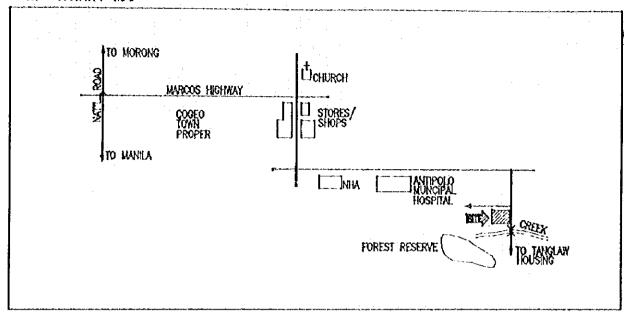

#### 計画対象校敷地図・配置図

| 初等学                              | Σ ·                                                                                                                                                                              |                |
|----------------------------------|----------------------------------------------------------------------------------------------------------------------------------------------------------------------------------|----------------|
| 第2行政                             | (地区(カガヤンバレー地方)                                                                                                                                                                   |                |
| E- 2                             | TUGUEGARAO WEST CENTRAL SCHOOL  BAGGAO CENTRAL SCHOOL  MONTE ALEGRE ELEMENTARY SCHOOL  CAUAYAN SOUTH CENTRAL SCHOOL  SANTIAGO SOUTH CENTRAL SCHOOL  BONE NORTH ELEMENTARY SCHOOL | 5 7 9          |
| 第4行政                             | 女地区 (南部タガログ地方)                                                                                                                                                                   | • ^            |
| E- 7<br>E- 8<br>E- 9             | DINGALAN ELEMENTARY SCHOOL STO. TOWAS NORTH CENTRAL SCHOOL LEMERY PILOT ELEMENTARY SCHOOL SAN JOSE ELEMENTARY SCHOOL                                                             | 13<br>17<br>19 |
| E- 10<br>E- 11<br>E- 12<br>E- 13 | E. BARETTO SENIOR ELEMENTARY SCHOOL  LOS BANOS ELEMENTARY SCHOOL                                                                                                                 | 21<br>23<br>25 |
| E- 14<br>E- 15<br>E- 16          | CALAUAG CENTRAL SCHOOL  ALANGILANG CENTRAL SCHOOL  LADISLAO DIWA ELEMENTARY SCHOOL  SAN PABLO CITY CENTRAL SCHOOL,                                                               | 24<br>29<br>31 |
| E- 17<br>E- 18<br>E- 19<br>E- 20 | TANAUAN NORTH CENTRAL SCHOOL PADRE GARCIA ELEMENTARY SCHOOL                                                                                                                      | 31<br>31<br>39 |
| E- 21<br>E- 22<br>E- 23          | SILANG ELEMENTARY SCHOOL AGUINALDO ELEMENTARY SCHOOL                                                                                                                             | 4:             |
| E- 24<br>E- 25<br>E- 26          | CRISANTO GUYSAYKO ELEMENTARY SCHOOL  BIGNAY ELEMENTARY SCHOOL  CLARO M. RECTO MEMORIAL CENTRAL SCHOOL  STO. DOMINGO ELEMENTARY SCHOOL                                            | 5:<br>5:       |
|                                  | GUNACA EAST CENTRAL SCHOOL  BUKAL, SUR ELEMENTARY SCHOOL                                                                                                                         | 5'<br>5'       |
| E- 31<br>E- 32<br>E- 33          | CAINTA ELEMENTARY SCHOOL  MARIANO C. SAN JUAN ELEMENTARY SCHOOL  BINANGONAN ELEMENTARY SCHOOL                                                                                    | 6              |
| E- 34<br>E- 35                   |                                                                                                                                                                                  | ٠b             |