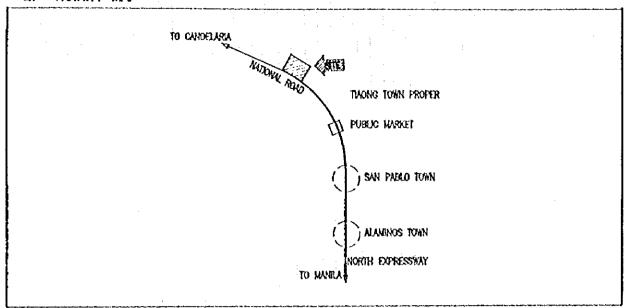

#### 計画対象校敷地図・配置図

| 初等学                              | Σ ·                                                                                                                                                                              |                |
|----------------------------------|----------------------------------------------------------------------------------------------------------------------------------------------------------------------------------|----------------|
| 第2行政                             | (地区(カガヤンバレー地方)                                                                                                                                                                   |                |
| E- 2                             | TUGUEGARAO WEST CENTRAL SCHOOL  BAGGAO CENTRAL SCHOOL  MONTE ALEGRE ELEMENTARY SCHOOL  CAUAYAN SOUTH CENTRAL SCHOOL  SANTIAGO SOUTH CENTRAL SCHOOL  BONE NORTH ELEMENTARY SCHOOL | 5 7 9          |
| 第4行政                             | 女地区 (南部タガログ地方)                                                                                                                                                                   | • ^            |
| E- 7<br>E- 8<br>E- 9             | DINGALAN ELEMENTARY SCHOOL STO. TOWAS NORTH CENTRAL SCHOOL LEMERY PILOT ELEMENTARY SCHOOL SAN JOSE ELEMENTARY SCHOOL                                                             | 13<br>17<br>19 |
| E- 10<br>E- 11<br>E- 12<br>E- 13 | E. BARETTO SENIOR ELEMENTARY SCHOOL  LOS BANOS ELEMENTARY SCHOOL                                                                                                                 | 21<br>23<br>25 |
| E- 14<br>E- 15<br>E- 16          | CALAUAG CENTRAL SCHOOL  ALANGILANG CENTRAL SCHOOL  LADISLAO DIWA ELEMENTARY SCHOOL  SAN PABLO CITY CENTRAL SCHOOL,                                                               | 24<br>29<br>31 |
| E- 17<br>E- 18<br>E- 19<br>E- 20 | TANAUAN NORTH CENTRAL SCHOOL PADRE GARCIA ELEMENTARY SCHOOL                                                                                                                      | 31<br>31<br>39 |
| E- 21<br>E- 22<br>E- 23          | SILANG ELEMENTARY SCHOOL AGUINALDO ELEMENTARY SCHOOL                                                                                                                             | 4:             |
| E- 24<br>E- 25<br>E- 26          | CRISANTO GUYSAYKO ELEMENTARY SCHOOL  BIGNAY ELEMENTARY SCHOOL  CLARO M. RECTO MEMORIAL CENTRAL SCHOOL  STO. DOMINGO ELEMENTARY SCHOOL                                            | 5:<br>5:       |
|                                  | GUNACA EAST CENTRAL SCHOOL  BUKAL, SUR ELEMENTARY SCHOOL                                                                                                                         | 5'<br>5'       |
| E- 31<br>E- 32<br>E- 33          | CAINTA ELEMENTARY SCHOOL  MARIANO C. SAN JUAN ELEMENTARY SCHOOL  BINANGONAN ELEMENTARY SCHOOL                                                                                    | 6              |
| E- 34<br>E- 35                   |                                                                                                                                                                                  | ٠b             |