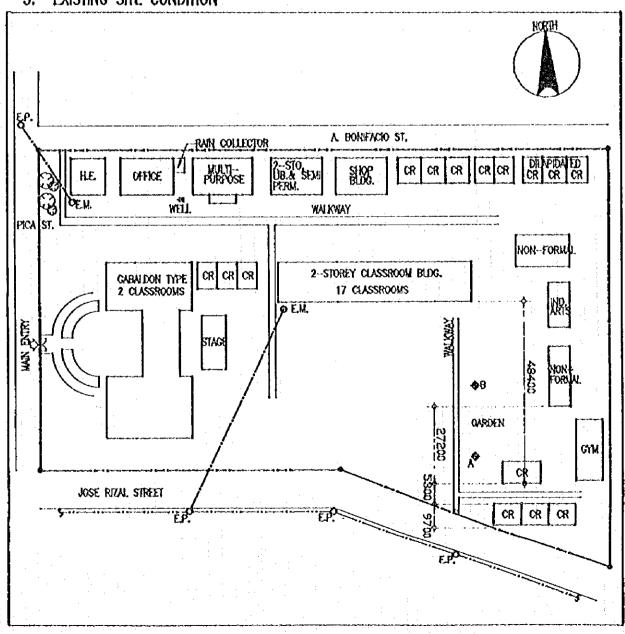

#### 計画対象校敷地図・配置図

| 初等学                              | Σ ·                                                                                                                                                                              |                |
|----------------------------------|----------------------------------------------------------------------------------------------------------------------------------------------------------------------------------|----------------|
| 第2行政                             | (地区(カガヤンバレー地方)                                                                                                                                                                   |                |
| E- 2                             | TUGUEGARAO WEST CENTRAL SCHOOL  BAGGAO CENTRAL SCHOOL  MONTE ALEGRE ELEMENTARY SCHOOL  CAUAYAN SOUTH CENTRAL SCHOOL  SANTIAGO SOUTH CENTRAL SCHOOL  BONE NORTH ELEMENTARY SCHOOL | 5 7 9          |
| 第4行政                             | 女地区 (南部タガログ地方)                                                                                                                                                                   | • ^            |
| E- 7<br>E- 8<br>E- 9             | DINGALAN ELEMENTARY SCHOOL STO. TOWAS NORTH CENTRAL SCHOOL LEMERY PILOT ELEMENTARY SCHOOL SAN JOSE ELEMENTARY SCHOOL                                                             | 13<br>17<br>19 |
| E- 10<br>E- 11<br>E- 12<br>E- 13 | E. BARETTO SENIOR ELEMENTARY SCHOOL  LOS BANOS ELEMENTARY SCHOOL                                                                                                                 | 21<br>23<br>25 |
| E- 14<br>E- 15<br>E- 16          | CALAUAG CENTRAL SCHOOL  ALANGILANG CENTRAL SCHOOL  LADISLAO DIWA ELEMENTARY SCHOOL  SAN PABLO CITY CENTRAL SCHOOL,                                                               | 24<br>29<br>31 |
| E- 17<br>E- 18<br>E- 19<br>E- 20 | TANAUAN NORTH CENTRAL SCHOOL PADRE GARCIA ELEMENTARY SCHOOL                                                                                                                      | 31<br>31<br>39 |
| E- 21<br>E- 22<br>E- 23          | SILANG ELEMENTARY SCHOOL AGUINALDO ELEMENTARY SCHOOL                                                                                                                             | 4:             |
| E- 24<br>E- 25<br>E- 26          | CRISANTO GUYSAYKO ELEMENTARY SCHOOL  BIGNAY ELEMENTARY SCHOOL  CLARO M. RECTO MEMORIAL CENTRAL SCHOOL  STO. DOMINGO ELEMENTARY SCHOOL                                            | 5:<br>5:       |
|                                  | GUNACA EAST CENTRAL SCHOOL  BUKAL, SUR ELEMENTARY SCHOOL                                                                                                                         | 5'<br>5'       |
| E- 31<br>E- 32<br>E- 33          | CAINTA ELEMENTARY SCHOOL  MARIANO C. SAN JUAN ELEMENTARY SCHOOL  BINANGONAN ELEMENTARY SCHOOL                                                                                    | 6              |
| E- 34<br>E- 35                   |                                                                                                                                                                                  | ٠b             |