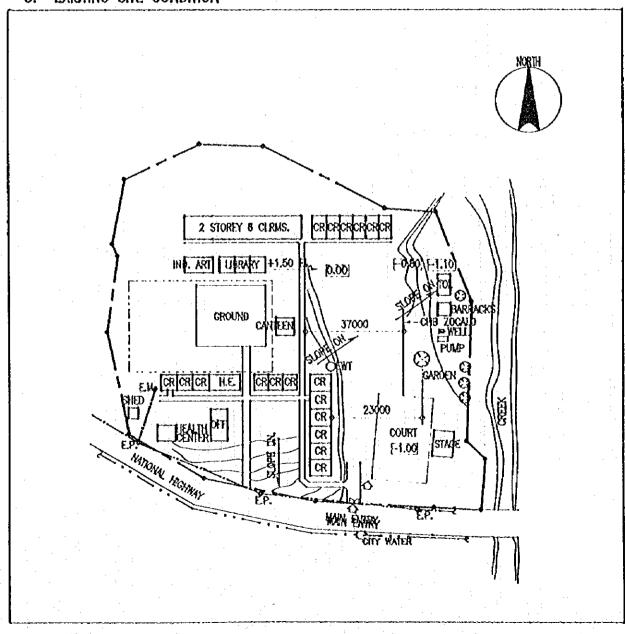

#### 計画対象校敷地図・配置図

| 初等学                              | Σ ·                                                                                                                                                                              |                |
|----------------------------------|----------------------------------------------------------------------------------------------------------------------------------------------------------------------------------|----------------|
| 第2行政                             | (地区(カガヤンバレー地方)                                                                                                                                                                   |                |
| E- 2                             | TUGUEGARAO WEST CENTRAL SCHOOL  BAGGAO CENTRAL SCHOOL  MONTE ALEGRE ELEMENTARY SCHOOL  CAUAYAN SOUTH CENTRAL SCHOOL  SANTIAGO SOUTH CENTRAL SCHOOL  BONE NORTH ELEMENTARY SCHOOL | 5 7 9          |
| 第4行政                             | 女地区 (南部タガログ地方)                                                                                                                                                                   | • ^            |
| E- 7<br>E- 8<br>E- 9             | DINGALAN ELEMENTARY SCHOOL STO. TOWAS NORTH CENTRAL SCHOOL LEMERY PILOT ELEMENTARY SCHOOL SAN JOSE ELEMENTARY SCHOOL                                                             | 13<br>17<br>19 |
| E- 10<br>E- 11<br>E- 12<br>E- 13 | E. BARETTO SENIOR ELEMENTARY SCHOOL  LOS BANOS ELEMENTARY SCHOOL                                                                                                                 | 21<br>23<br>25 |
| E- 14<br>E- 15<br>E- 16          | CALAUAG CENTRAL SCHOOL  ALANGILANG CENTRAL SCHOOL  LADISLAO DIWA ELEMENTARY SCHOOL  SAN PABLO CITY CENTRAL SCHOOL,                                                               | 24<br>29<br>31 |
| E- 17<br>E- 18<br>E- 19<br>E- 20 | TANAUAN NORTH CENTRAL SCHOOL PADRE GARCIA ELEMENTARY SCHOOL                                                                                                                      | 31<br>31<br>39 |
| E- 21<br>E- 22<br>E- 23          | SILANG ELEMENTARY SCHOOL AGUINALDO ELEMENTARY SCHOOL                                                                                                                             | 4:             |
| E- 24<br>E- 25<br>E- 26          | CRISANTO GUYSAYKO ELEMENTARY SCHOOL  BIGNAY ELEMENTARY SCHOOL  CLARO M. RECTO MEMORIAL CENTRAL SCHOOL  STO. DOMINGO ELEMENTARY SCHOOL                                            | 5:<br>5:       |
|                                  | GUNACA EAST CENTRAL SCHOOL  BUKAL, SUR ELEMENTARY SCHOOL                                                                                                                         | 5'<br>5'       |
| E- 31<br>E- 32<br>E- 33          | CAINTA ELEMENTARY SCHOOL  MARIANO C. SAN JUAN ELEMENTARY SCHOOL  BINANGONAN ELEMENTARY SCHOOL                                                                                    | 6              |
| E- 34<br>E- 35                   |                                                                                                                                                                                  | ٠b             |