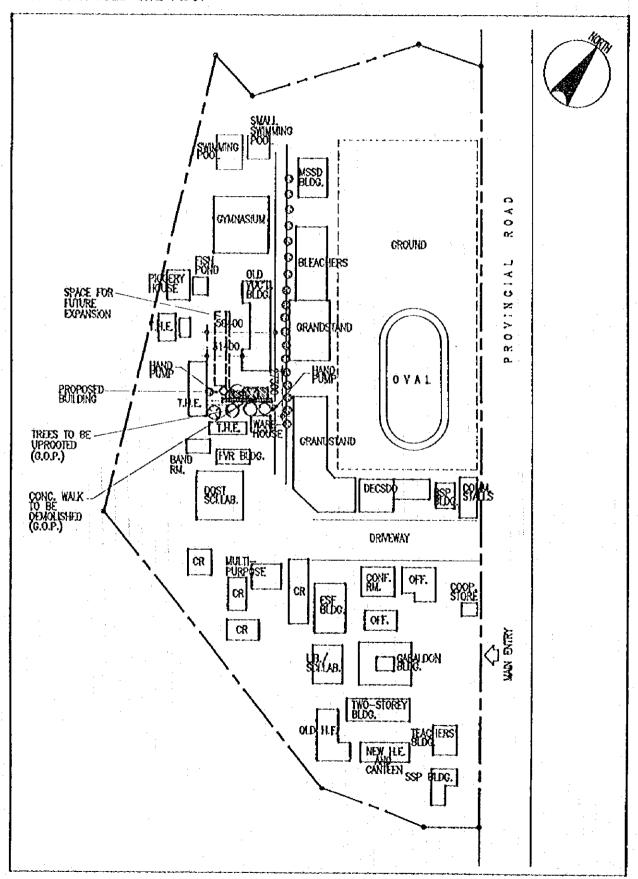

#### 計画対象校敷地図・配置図

| 初等学                              | Σ ·                                                                                                                                                                              |                |
|----------------------------------|----------------------------------------------------------------------------------------------------------------------------------------------------------------------------------|----------------|
| 第2行政                             | (地区(カガヤンバレー地方)                                                                                                                                                                   |                |
| E- 2                             | TUGUEGARAO WEST CENTRAL SCHOOL  BAGGAO CENTRAL SCHOOL  MONTE ALEGRE ELEMENTARY SCHOOL  CAUAYAN SOUTH CENTRAL SCHOOL  SANTIAGO SOUTH CENTRAL SCHOOL  BONE NORTH ELEMENTARY SCHOOL | 5 7 9          |
| 第4行政                             | 女地区 (南部タガログ地方)                                                                                                                                                                   | • ^            |
| E- 7<br>E- 8<br>E- 9             | DINGALAN ELEMENTARY SCHOOL STO. TOWAS NORTH CENTRAL SCHOOL LEMERY PILOT ELEMENTARY SCHOOL SAN JOSE ELEMENTARY SCHOOL                                                             | 13<br>17<br>19 |
| E- 10<br>E- 11<br>E- 12<br>E- 13 | E. BARETTO SENIOR ELEMENTARY SCHOOL  LOS BANOS ELEMENTARY SCHOOL                                                                                                                 | 21<br>23<br>25 |
| E- 14<br>E- 15<br>E- 16          | CALAUAG CENTRAL SCHOOL  ALANGILANG CENTRAL SCHOOL  LADISLAO DIWA ELEMENTARY SCHOOL  SAN PABLO CITY CENTRAL SCHOOL,                                                               | 24<br>29<br>31 |
| E- 17<br>E- 18<br>E- 19<br>E- 20 | TANAUAN NORTH CENTRAL SCHOOL PADRE GARCIA ELEMENTARY SCHOOL                                                                                                                      | 31<br>31<br>39 |
| E- 21<br>E- 22<br>E- 23          | SILANG ELEMENTARY SCHOOL AGUINALDO ELEMENTARY SCHOOL                                                                                                                             | 4:             |
| E- 24<br>E- 25<br>E- 26          | CRISANTO GUYSAYKO ELEMENTARY SCHOOL  BIGNAY ELEMENTARY SCHOOL  CLARO M. RECTO MEMORIAL CENTRAL SCHOOL  STO. DOMINGO ELEMENTARY SCHOOL                                            | 5:<br>5:       |
|                                  | GUNACA EAST CENTRAL SCHOOL  BUKAL, SUR ELEMENTARY SCHOOL                                                                                                                         | 5'<br>5'       |
| E- 31<br>E- 32<br>E- 33          | CAINTA ELEMENTARY SCHOOL  MARIANO C. SAN JUAN ELEMENTARY SCHOOL  BINANGONAN ELEMENTARY SCHOOL                                                                                    | 6              |
| E- 34<br>E- 35                   |                                                                                                                                                                                  | ٠b             |