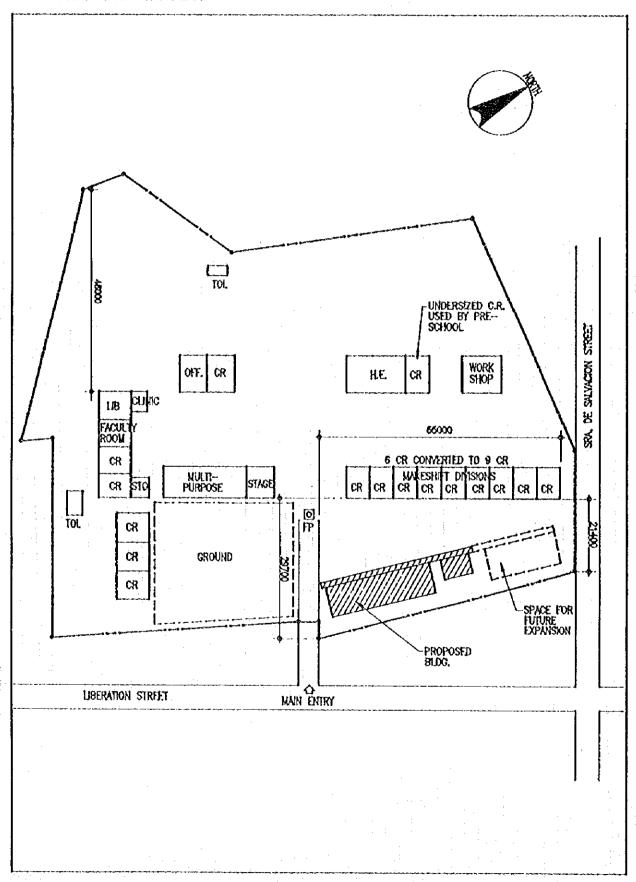

#### 計画対象校敷地図・配置図

| 初等学                              | Σ ·                                                                                                                                                                              |                |
|----------------------------------|----------------------------------------------------------------------------------------------------------------------------------------------------------------------------------|----------------|
| 第2行政                             | (地区(カガヤンバレー地方)                                                                                                                                                                   |                |
| E- 2                             | TUGUEGARAO WEST CENTRAL SCHOOL  BAGGAO CENTRAL SCHOOL  MONTE ALEGRE ELEMENTARY SCHOOL  CAUAYAN SOUTH CENTRAL SCHOOL  SANTIAGO SOUTH CENTRAL SCHOOL  BONE NORTH ELEMENTARY SCHOOL | 5 7 9          |
| 第4行政                             | 女地区 (南部タガログ地方)                                                                                                                                                                   | • ^            |
| E- 7<br>E- 8<br>E- 9             | DINGALAN ELEMENTARY SCHOOL STO. TOWAS NORTH CENTRAL SCHOOL LEMERY PILOT ELEMENTARY SCHOOL SAN JOSE ELEMENTARY SCHOOL                                                             | 13<br>17<br>19 |
| E- 10<br>E- 11<br>E- 12<br>E- 13 | E. BARETTO SENIOR ELEMENTARY SCHOOL  LOS BANOS ELEMENTARY SCHOOL                                                                                                                 | 21<br>23<br>25 |
| E- 14<br>E- 15<br>E- 16          | CALAUAG CENTRAL SCHOOL  ALANGILANG CENTRAL SCHOOL  LADISLAO DIWA ELEMENTARY SCHOOL  SAN PABLO CITY CENTRAL SCHOOL,                                                               | 24<br>29<br>31 |
| E- 17<br>E- 18<br>E- 19<br>E- 20 | TANAUAN NORTH CENTRAL SCHOOL PADRE GARCIA ELEMENTARY SCHOOL                                                                                                                      | 31<br>31<br>39 |
| E- 21<br>E- 22<br>E- 23          | SILANG ELEMENTARY SCHOOL AGUINALDO ELEMENTARY SCHOOL                                                                                                                             | 4:             |
| E- 24<br>E- 25<br>E- 26          | CRISANTO GUYSAYKO ELEMENTARY SCHOOL  BIGNAY ELEMENTARY SCHOOL  CLARO M. RECTO MEMORIAL CENTRAL SCHOOL  STO. DOMINGO ELEMENTARY SCHOOL                                            | 5:<br>5:       |
|                                  | GUNACA EAST CENTRAL SCHOOL  BUKAL, SUR ELEMENTARY SCHOOL                                                                                                                         | 5'<br>5'       |
| E- 31<br>E- 32<br>E- 33          | CAINTA ELEMENTARY SCHOOL  MARIANO C. SAN JUAN ELEMENTARY SCHOOL  BINANGONAN ELEMENTARY SCHOOL                                                                                    | 6              |
| E- 34<br>E- 35                   |                                                                                                                                                                                  | ٠b             |