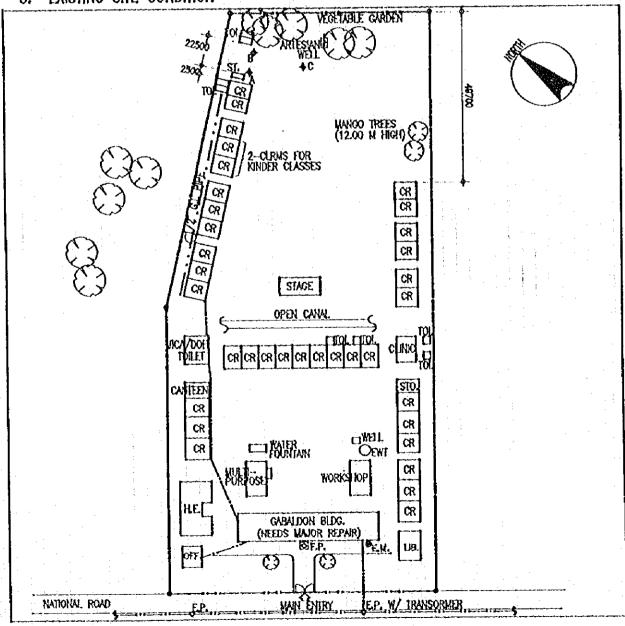

#### 計画対象校敷地図・配置図

| 初等学                              | Σ ·                                                                                                                                                                              |                |
|----------------------------------|----------------------------------------------------------------------------------------------------------------------------------------------------------------------------------|----------------|
| 第2行政                             | (地区(カガヤンバレー地方)                                                                                                                                                                   |                |
| E- 2                             | TUGUEGARAO WEST CENTRAL SCHOOL  BAGGAO CENTRAL SCHOOL  MONTE ALEGRE ELEMENTARY SCHOOL  CAUAYAN SOUTH CENTRAL SCHOOL  SANTIAGO SOUTH CENTRAL SCHOOL  BONE NORTH ELEMENTARY SCHOOL | 5 7 9          |
| 第4行政                             | 女地区 (南部タガログ地方)                                                                                                                                                                   | • ^            |
| E- 7<br>E- 8<br>E- 9             | DINGALAN ELEMENTARY SCHOOL STO. TOWAS NORTH CENTRAL SCHOOL LEMERY PILOT ELEMENTARY SCHOOL SAN JOSE ELEMENTARY SCHOOL                                                             | 13<br>17<br>19 |
| E- 10<br>E- 11<br>E- 12<br>E- 13 | E. BARETTO SENIOR ELEMENTARY SCHOOL  LOS BANOS ELEMENTARY SCHOOL                                                                                                                 | 21<br>23<br>25 |
| E- 14<br>E- 15<br>E- 16          | CALAUAG CENTRAL SCHOOL  ALANGILANG CENTRAL SCHOOL  LADISLAO DIWA ELEMENTARY SCHOOL  SAN PABLO CITY CENTRAL SCHOOL,                                                               | 24<br>29<br>31 |
| E- 17<br>E- 18<br>E- 19<br>E- 20 | TANAUAN NORTH CENTRAL SCHOOL PADRE GARCIA ELEMENTARY SCHOOL                                                                                                                      | 31<br>31<br>39 |
| E- 21<br>E- 22<br>E- 23          | SILANG ELEMENTARY SCHOOL AGUINALDO ELEMENTARY SCHOOL                                                                                                                             | 4:             |
| E- 24<br>E- 25<br>E- 26          | CRISANTO GUYSAYKO ELEMENTARY SCHOOL  BIGNAY ELEMENTARY SCHOOL  CLARO M. RECTO MEMORIAL CENTRAL SCHOOL  STO. DOMINGO ELEMENTARY SCHOOL                                            | 5:<br>5:       |
|                                  | GUNACA EAST CENTRAL SCHOOL  BUKAL, SUR ELEMENTARY SCHOOL                                                                                                                         | 5'<br>5'       |
| E- 31<br>E- 32<br>E- 33          | CAINTA ELEMENTARY SCHOOL  MARIANO C. SAN JUAN ELEMENTARY SCHOOL  BINANGONAN ELEMENTARY SCHOOL                                                                                    | 6              |
| E- 34<br>E- 35                   |                                                                                                                                                                                  | ٠b             |