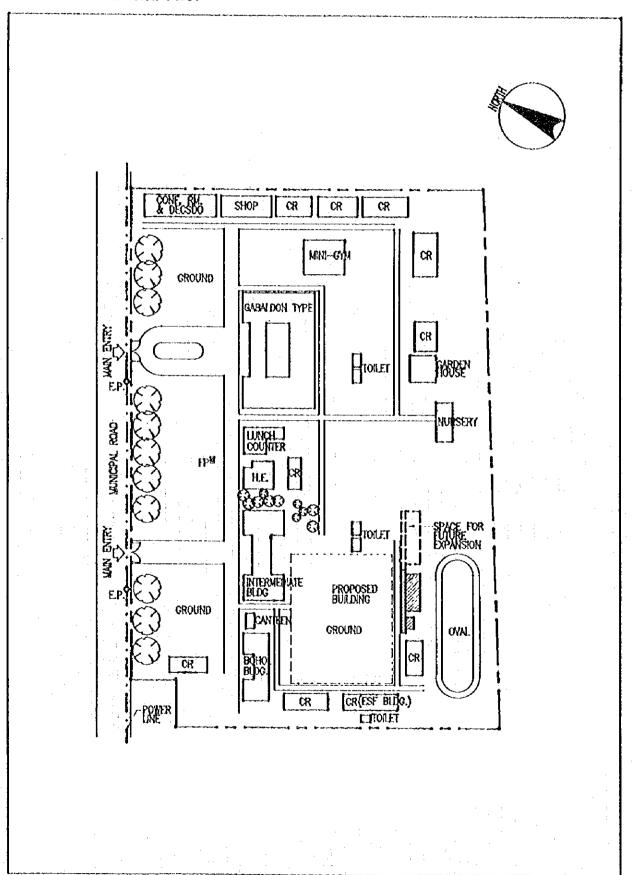

#### 計画対象校敷地図・配置図

| 初等学                              | Σ ·                                                                                                                                                                              |                |
|----------------------------------|----------------------------------------------------------------------------------------------------------------------------------------------------------------------------------|----------------|
| 第2行政                             | (地区(カガヤンバレー地方)                                                                                                                                                                   |                |
| E- 2                             | TUGUEGARAO WEST CENTRAL SCHOOL  BAGGAO CENTRAL SCHOOL  MONTE ALEGRE ELEMENTARY SCHOOL  CAUAYAN SOUTH CENTRAL SCHOOL  SANTIAGO SOUTH CENTRAL SCHOOL  BONE NORTH ELEMENTARY SCHOOL | 5 7 9          |
| 第4行政                             | 女地区 (南部タガログ地方)                                                                                                                                                                   | • ^            |
| E- 7<br>E- 8<br>E- 9             | DINGALAN ELEMENTARY SCHOOL STO. TOWAS NORTH CENTRAL SCHOOL LEMERY PILOT ELEMENTARY SCHOOL SAN JOSE ELEMENTARY SCHOOL                                                             | 13<br>17<br>19 |
| E- 10<br>E- 11<br>E- 12<br>E- 13 | E. BARETTO SENIOR ELEMENTARY SCHOOL  LOS BANOS ELEMENTARY SCHOOL                                                                                                                 | 21<br>23<br>25 |
| E- 14<br>E- 15<br>E- 16          | CALAUAG CENTRAL SCHOOL  ALANGILANG CENTRAL SCHOOL  LADISLAO DIWA ELEMENTARY SCHOOL  SAN PABLO CITY CENTRAL SCHOOL,                                                               | 24<br>29<br>31 |
| E- 17<br>E- 18<br>E- 19<br>E- 20 | TANAUAN NORTH CENTRAL SCHOOL PADRE GARCIA ELEMENTARY SCHOOL                                                                                                                      | 31<br>31<br>39 |
| E- 21<br>E- 22<br>E- 23          | SILANG ELEMENTARY SCHOOL AGUINALDO ELEMENTARY SCHOOL                                                                                                                             | 4:             |
| E- 24<br>E- 25<br>E- 26          | CRISANTO GUYSAYKO ELEMENTARY SCHOOL  BIGNAY ELEMENTARY SCHOOL  CLARO M. RECTO MEMORIAL CENTRAL SCHOOL  STO. DOMINGO ELEMENTARY SCHOOL                                            | 5:<br>5:       |
|                                  | GUNACA EAST CENTRAL SCHOOL  BUKAL, SUR ELEMENTARY SCHOOL                                                                                                                         | 5'<br>5'       |
| E- 31<br>E- 32<br>E- 33          | CAINTA ELEMENTARY SCHOOL  MARIANO C. SAN JUAN ELEMENTARY SCHOOL  BINANGONAN ELEMENTARY SCHOOL                                                                                    | 6              |
| E- 34<br>E- 35                   |                                                                                                                                                                                  | ٠b             |