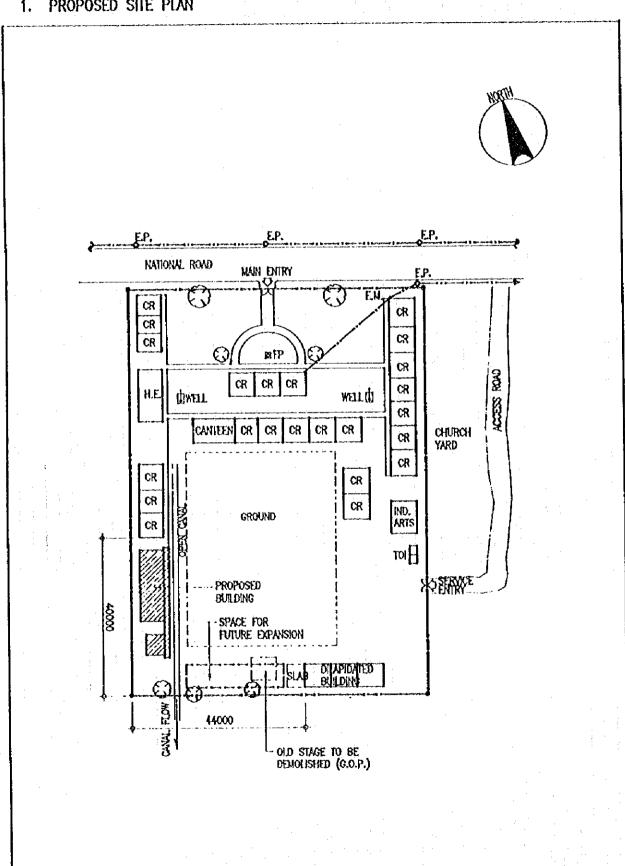

#### 計画対象校敷地図・配置図

| 初等学                              | Σ ·                                                                                                                                                                              |                |
|----------------------------------|----------------------------------------------------------------------------------------------------------------------------------------------------------------------------------|----------------|
| 第2行政                             | (地区(カガヤンバレー地方)                                                                                                                                                                   |                |
| E- 2                             | TUGUEGARAO WEST CENTRAL SCHOOL  BAGGAO CENTRAL SCHOOL  MONTE ALEGRE ELEMENTARY SCHOOL  CAUAYAN SOUTH CENTRAL SCHOOL  SANTIAGO SOUTH CENTRAL SCHOOL  BONE NORTH ELEMENTARY SCHOOL | 5 7 9          |
| 第4行政                             | 女地区 (南部タガログ地方)                                                                                                                                                                   | • ^            |
| E- 7<br>E- 8<br>E- 9             | DINGALAN ELEMENTARY SCHOOL STO. TOWAS NORTH CENTRAL SCHOOL LEMERY PILOT ELEMENTARY SCHOOL SAN JOSE ELEMENTARY SCHOOL                                                             | 13<br>17<br>19 |
| E- 10<br>E- 11<br>E- 12<br>E- 13 | E. BARETTO SENIOR ELEMENTARY SCHOOL  LOS BANOS ELEMENTARY SCHOOL                                                                                                                 | 21<br>23<br>25 |
| E- 14<br>E- 15<br>E- 16          | CALAUAG CENTRAL SCHOOL  ALANGILANG CENTRAL SCHOOL  LADISLAO DIWA ELEMENTARY SCHOOL  SAN PABLO CITY CENTRAL SCHOOL,                                                               | 24<br>29<br>31 |
| E- 17<br>E- 18<br>E- 19<br>E- 20 | TANAUAN NORTH CENTRAL SCHOOL PADRE GARCIA ELEMENTARY SCHOOL                                                                                                                      | 31<br>31<br>39 |
| E- 21<br>E- 22<br>E- 23          | SILANG ELEMENTARY SCHOOL AGUINALDO ELEMENTARY SCHOOL                                                                                                                             | 4:             |
| E- 24<br>E- 25<br>E- 26          | CRISANTO GUYSAYKO ELEMENTARY SCHOOL  BIGNAY ELEMENTARY SCHOOL  CLARO M. RECTO MEMORIAL CENTRAL SCHOOL  STO. DOMINGO ELEMENTARY SCHOOL                                            | 5:<br>5:       |
|                                  | GUNACA EAST CENTRAL SCHOOL  BUKAL, SUR ELEMENTARY SCHOOL                                                                                                                         | 5'<br>5'       |
| E- 31<br>E- 32<br>E- 33          | CAINTA ELEMENTARY SCHOOL  MARIANO C. SAN JUAN ELEMENTARY SCHOOL  BINANGONAN ELEMENTARY SCHOOL                                                                                    | 6              |
| E- 34<br>E- 35                   |                                                                                                                                                                                  | ٠b             |