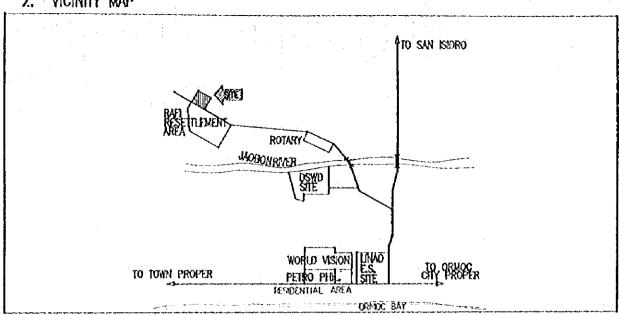

#### 計画対象校敷地図・配置図

| 初等学                              | Σ ·                                                                                                                                                                              |                |
|----------------------------------|----------------------------------------------------------------------------------------------------------------------------------------------------------------------------------|----------------|
| 第2行政                             | (地区(カガヤンバレー地方)                                                                                                                                                                   |                |
| E- 2                             | TUGUEGARAO WEST CENTRAL SCHOOL  BAGGAO CENTRAL SCHOOL  MONTE ALEGRE ELEMENTARY SCHOOL  CAUAYAN SOUTH CENTRAL SCHOOL  SANTIAGO SOUTH CENTRAL SCHOOL  BONE NORTH ELEMENTARY SCHOOL | 5 7 9          |
| 第4行政                             | 女地区 (南部タガログ地方)                                                                                                                                                                   | • ^            |
| E- 7<br>E- 8<br>E- 9             | DINGALAN ELEMENTARY SCHOOL STO. TOWAS NORTH CENTRAL SCHOOL LEMERY PILOT ELEMENTARY SCHOOL SAN JOSE ELEMENTARY SCHOOL                                                             | 13<br>17<br>19 |
| E- 10<br>E- 11<br>E- 12<br>E- 13 | E. BARETTO SENIOR ELEMENTARY SCHOOL  LOS BANOS ELEMENTARY SCHOOL                                                                                                                 | 21<br>23<br>25 |
| E- 14<br>E- 15<br>E- 16          | CALAUAG CENTRAL SCHOOL  ALANGILANG CENTRAL SCHOOL  LADISLAO DIWA ELEMENTARY SCHOOL  SAN PABLO CITY CENTRAL SCHOOL,                                                               | 24<br>29<br>31 |
| E- 17<br>E- 18<br>E- 19<br>E- 20 | TANAUAN NORTH CENTRAL SCHOOL PADRE GARCIA ELEMENTARY SCHOOL                                                                                                                      | 31<br>31<br>39 |
| E- 21<br>E- 22<br>E- 23          | SILANG ELEMENTARY SCHOOL AGUINALDO ELEMENTARY SCHOOL                                                                                                                             | 4:             |
| E- 24<br>E- 25<br>E- 26          | CRISANTO GUYSAYKO ELEMENTARY SCHOOL  BIGNAY ELEMENTARY SCHOOL  CLARO M. RECTO MEMORIAL CENTRAL SCHOOL  STO. DOMINGO ELEMENTARY SCHOOL                                            | 5:<br>5:       |
|                                  | GUNACA EAST CENTRAL SCHOOL  BUKAL, SUR ELEMENTARY SCHOOL                                                                                                                         | 5'<br>5'       |
| E- 31<br>E- 32<br>E- 33          | CAINTA ELEMENTARY SCHOOL  MARIANO C. SAN JUAN ELEMENTARY SCHOOL  BINANGONAN ELEMENTARY SCHOOL                                                                                    | 6              |
| E- 34<br>E- 35                   |                                                                                                                                                                                  | ٠b             |