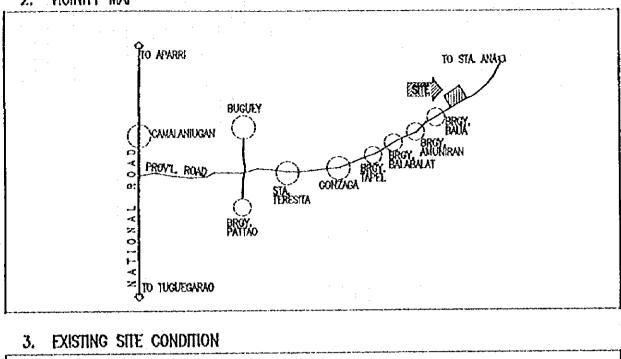

#### 計画対象校敷地図・配置図

| 初等学                              | Σ ·                                                                                                                                                                              |                |
|----------------------------------|----------------------------------------------------------------------------------------------------------------------------------------------------------------------------------|----------------|
| 第2行政                             | (地区(カガヤンバレー地方)                                                                                                                                                                   |                |
| E- 2                             | TUGUEGARAO WEST CENTRAL SCHOOL  BAGGAO CENTRAL SCHOOL  MONTE ALEGRE ELEMENTARY SCHOOL  CAUAYAN SOUTH CENTRAL SCHOOL  SANTIAGO SOUTH CENTRAL SCHOOL  BONE NORTH ELEMENTARY SCHOOL | 5 7 9          |
| 第4行政                             | 女地区 (南部タガログ地方)                                                                                                                                                                   | • ^            |
| E- 7<br>E- 8<br>E- 9             | DINGALAN ELEMENTARY SCHOOL STO. TOWAS NORTH CENTRAL SCHOOL LEMERY PILOT ELEMENTARY SCHOOL SAN JOSE ELEMENTARY SCHOOL                                                             | 13<br>17<br>19 |
| E- 10<br>E- 11<br>E- 12<br>E- 13 | E. BARETTO SENIOR ELEMENTARY SCHOOL  LOS BANOS ELEMENTARY SCHOOL                                                                                                                 | 21<br>23<br>25 |
| E- 14<br>E- 15<br>E- 16          | CALAUAG CENTRAL SCHOOL  ALANGILANG CENTRAL SCHOOL  LADISLAO DIWA ELEMENTARY SCHOOL  SAN PABLO CITY CENTRAL SCHOOL,                                                               | 24<br>29<br>31 |
| E- 17<br>E- 18<br>E- 19<br>E- 20 | TANAUAN NORTH CENTRAL SCHOOL PADRE GARCIA ELEMENTARY SCHOOL                                                                                                                      | 31<br>31<br>39 |
| E- 21<br>E- 22<br>E- 23          | SILANG ELEMENTARY SCHOOL AGUINALDO ELEMENTARY SCHOOL                                                                                                                             | 4:             |
| E- 24<br>E- 25<br>E- 26          | CRISANTO GUYSAYKO ELEMENTARY SCHOOL  BIGNAY ELEMENTARY SCHOOL  CLARO M. RECTO MEMORIAL CENTRAL SCHOOL  STO. DOMINGO ELEMENTARY SCHOOL                                            | 5:<br>5:       |
|                                  | GUNACA EAST CENTRAL SCHOOL  BUKAL, SUR ELEMENTARY SCHOOL                                                                                                                         | 5'<br>5'       |
| E- 31<br>E- 32<br>E- 33          | CAINTA ELEMENTARY SCHOOL  MARIANO C. SAN JUAN ELEMENTARY SCHOOL  BINANGONAN ELEMENTARY SCHOOL                                                                                    | 6              |
| E- 34<br>E- 35                   |                                                                                                                                                                                  | ٠b             |