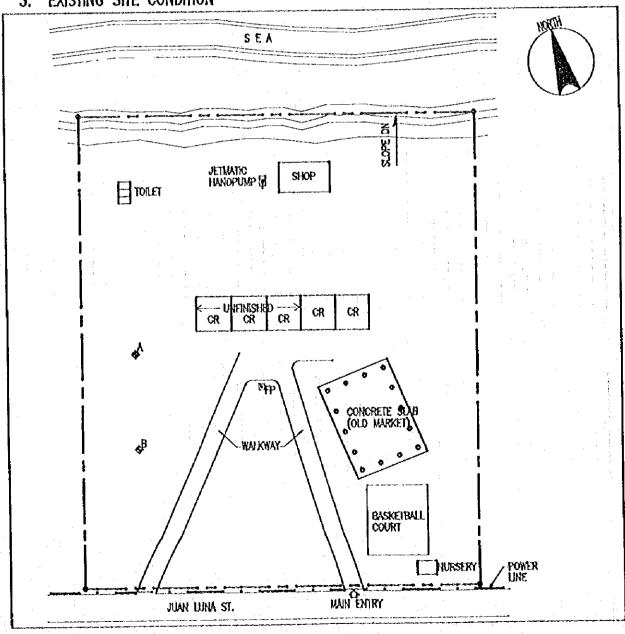

#### 計画対象校敷地図・配置図

| 初等学                              | Σ ·                                                                                                                                                                              |                |
|----------------------------------|----------------------------------------------------------------------------------------------------------------------------------------------------------------------------------|----------------|
| 第2行政                             | (地区(カガヤンバレー地方)                                                                                                                                                                   |                |
| E- 2                             | TUGUEGARAO WEST CENTRAL SCHOOL  BAGGAO CENTRAL SCHOOL  MONTE ALEGRE ELEMENTARY SCHOOL  CAUAYAN SOUTH CENTRAL SCHOOL  SANTIAGO SOUTH CENTRAL SCHOOL  BONE NORTH ELEMENTARY SCHOOL | 5 7 9          |
| 第4行政                             | 女地区 (南部タガログ地方)                                                                                                                                                                   | • ^            |
| E- 7<br>E- 8<br>E- 9             | DINGALAN ELEMENTARY SCHOOL STO. TOWAS NORTH CENTRAL SCHOOL LEMERY PILOT ELEMENTARY SCHOOL SAN JOSE ELEMENTARY SCHOOL                                                             | 13<br>17<br>19 |
| E- 10<br>E- 11<br>E- 12<br>E- 13 | E. BARETTO SENIOR ELEMENTARY SCHOOL  LOS BANOS ELEMENTARY SCHOOL                                                                                                                 | 21<br>23<br>25 |
| E- 14<br>E- 15<br>E- 16          | CALAUAG CENTRAL SCHOOL  ALANGILANG CENTRAL SCHOOL  LADISLAO DIWA ELEMENTARY SCHOOL  SAN PABLO CITY CENTRAL SCHOOL,                                                               | 24<br>29<br>31 |
| E- 17<br>E- 18<br>E- 19<br>E- 20 | TANAUAN NORTH CENTRAL SCHOOL PADRE GARCIA ELEMENTARY SCHOOL                                                                                                                      | 31<br>31<br>39 |
| E- 21<br>E- 22<br>E- 23          | SILANG ELEMENTARY SCHOOL AGUINALDO ELEMENTARY SCHOOL                                                                                                                             | 4:             |
| E- 24<br>E- 25<br>E- 26          | CRISANTO GUYSAYKO ELEMENTARY SCHOOL  BIGNAY ELEMENTARY SCHOOL  CLARO M. RECTO MEMORIAL CENTRAL SCHOOL  STO. DOMINGO ELEMENTARY SCHOOL                                            | 5:<br>5:       |
|                                  | GUNACA EAST CENTRAL SCHOOL  BUKAL, SUR ELEMENTARY SCHOOL                                                                                                                         | 5'<br>5'       |
| E- 31<br>E- 32<br>E- 33          | CAINTA ELEMENTARY SCHOOL  MARIANO C. SAN JUAN ELEMENTARY SCHOOL  BINANGONAN ELEMENTARY SCHOOL                                                                                    | 6              |
| E- 34<br>E- 35                   |                                                                                                                                                                                  | ٠b             |