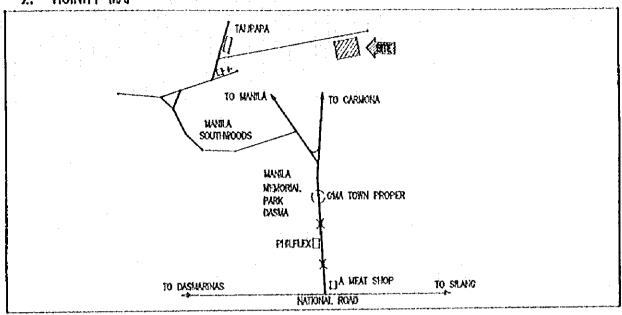

#### 計画対象校敷地図・配置図

| 初等学                              | Σ ·                                                                                                                                                                              |                |
|----------------------------------|----------------------------------------------------------------------------------------------------------------------------------------------------------------------------------|----------------|
| 第2行政                             | (地区(カガヤンバレー地方)                                                                                                                                                                   |                |
| E- 2                             | TUGUEGARAO WEST CENTRAL SCHOOL  BAGGAO CENTRAL SCHOOL  MONTE ALEGRE ELEMENTARY SCHOOL  CAUAYAN SOUTH CENTRAL SCHOOL  SANTIAGO SOUTH CENTRAL SCHOOL  BONE NORTH ELEMENTARY SCHOOL | 5 7 9          |
| 第4行政                             | 女地区 (南部タガログ地方)                                                                                                                                                                   | • ^            |
| E- 7<br>E- 8<br>E- 9             | DINGALAN ELEMENTARY SCHOOL STO. TOWAS NORTH CENTRAL SCHOOL LEMERY PILOT ELEMENTARY SCHOOL SAN JOSE ELEMENTARY SCHOOL                                                             | 13<br>17<br>19 |
| E- 10<br>E- 11<br>E- 12<br>E- 13 | E. BARETTO SENIOR ELEMENTARY SCHOOL  LOS BANOS ELEMENTARY SCHOOL                                                                                                                 | 21<br>23<br>25 |
| E- 14<br>E- 15<br>E- 16          | CALAUAG CENTRAL SCHOOL  ALANGILANG CENTRAL SCHOOL  LADISLAO DIWA ELEMENTARY SCHOOL  SAN PABLO CITY CENTRAL SCHOOL,                                                               | 24<br>29<br>31 |
| E- 17<br>E- 18<br>E- 19<br>E- 20 | TANAUAN NORTH CENTRAL SCHOOL PADRE GARCIA ELEMENTARY SCHOOL                                                                                                                      | 31<br>31<br>39 |
| E- 21<br>E- 22<br>E- 23          | SILANG ELEMENTARY SCHOOL AGUINALDO ELEMENTARY SCHOOL                                                                                                                             | 4:             |
| E- 24<br>E- 25<br>E- 26          | CRISANTO GUYSAYKO ELEMENTARY SCHOOL  BIGNAY ELEMENTARY SCHOOL  CLARO M. RECTO MEMORIAL CENTRAL SCHOOL  STO. DOMINGO ELEMENTARY SCHOOL                                            | 5:<br>5:       |
|                                  | GUNACA EAST CENTRAL SCHOOL  BUKAL, SUR ELEMENTARY SCHOOL                                                                                                                         | 5'<br>5'       |
| E- 31<br>E- 32<br>E- 33          | CAINTA ELEMENTARY SCHOOL  MARIANO C. SAN JUAN ELEMENTARY SCHOOL  BINANGONAN ELEMENTARY SCHOOL                                                                                    | 6              |
| E- 34<br>E- 35                   |                                                                                                                                                                                  | ٠b             |