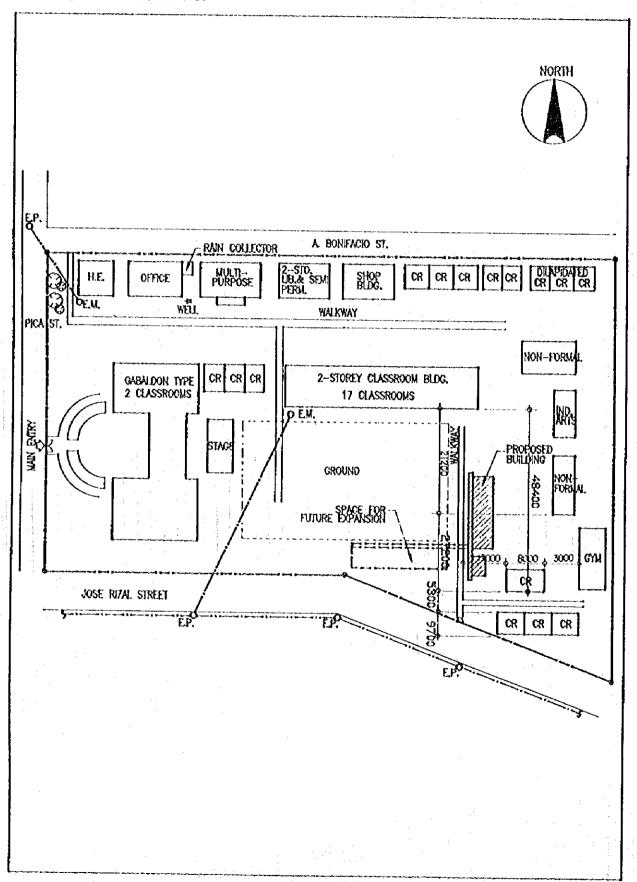

#### 計画対象校敷地図・配置図

| 初等学                              | Σ ·                                                                                                                                                                              |                |
|----------------------------------|----------------------------------------------------------------------------------------------------------------------------------------------------------------------------------|----------------|
| 第2行政                             | (地区(カガヤンバレー地方)                                                                                                                                                                   |                |
| E- 2                             | TUGUEGARAO WEST CENTRAL SCHOOL  BAGGAO CENTRAL SCHOOL  MONTE ALEGRE ELEMENTARY SCHOOL  CAUAYAN SOUTH CENTRAL SCHOOL  SANTIAGO SOUTH CENTRAL SCHOOL  BONE NORTH ELEMENTARY SCHOOL | 5 7 9          |
| 第4行政                             | 女地区 (南部タガログ地方)                                                                                                                                                                   | • ^            |
| E- 7<br>E- 8<br>E- 9             | DINGALAN ELEMENTARY SCHOOL STO. TOWAS NORTH CENTRAL SCHOOL LEMERY PILOT ELEMENTARY SCHOOL SAN JOSE ELEMENTARY SCHOOL                                                             | 13<br>17<br>19 |
| E- 10<br>E- 11<br>E- 12<br>E- 13 | E. BARETTO SENIOR ELEMENTARY SCHOOL  LOS BANOS ELEMENTARY SCHOOL                                                                                                                 | 21<br>23<br>25 |
| E- 14<br>E- 15<br>E- 16          | CALAUAG CENTRAL SCHOOL  ALANGILANG CENTRAL SCHOOL  LADISLAO DIWA ELEMENTARY SCHOOL  SAN PABLO CITY CENTRAL SCHOOL,                                                               | 24<br>29<br>31 |
| E- 17<br>E- 18<br>E- 19<br>E- 20 | TANAUAN NORTH CENTRAL SCHOOL PADRE GARCIA ELEMENTARY SCHOOL                                                                                                                      | 31<br>31<br>39 |
| E- 21<br>E- 22<br>E- 23          | SILANG ELEMENTARY SCHOOL AGUINALDO ELEMENTARY SCHOOL                                                                                                                             | 4:             |
| E- 24<br>E- 25<br>E- 26          | CRISANTO GUYSAYKO ELEMENTARY SCHOOL  BIGNAY ELEMENTARY SCHOOL  CLARO M. RECTO MEMORIAL CENTRAL SCHOOL  STO. DOMINGO ELEMENTARY SCHOOL                                            | 5:<br>5:       |
|                                  | GUNACA EAST CENTRAL SCHOOL  BUKAL, SUR ELEMENTARY SCHOOL                                                                                                                         | 5'<br>5'       |
| E- 31<br>E- 32<br>E- 33          | CAINTA ELEMENTARY SCHOOL  MARIANO C. SAN JUAN ELEMENTARY SCHOOL  BINANGONAN ELEMENTARY SCHOOL                                                                                    | 6              |
| E- 34<br>E- 35                   |                                                                                                                                                                                  | ٠b             |