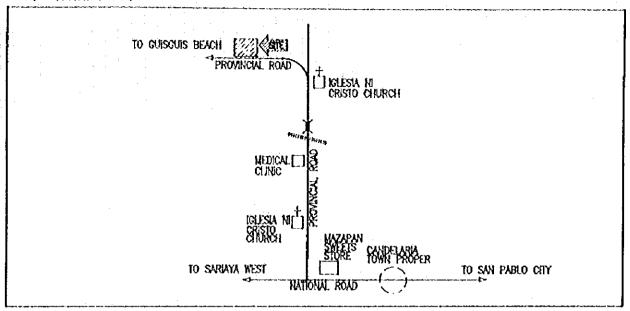

#### 計画対象校敷地図・配置図

| 初等学                              | Σ ·                                                                                                                                                                              |                |
|----------------------------------|----------------------------------------------------------------------------------------------------------------------------------------------------------------------------------|----------------|
| 第2行政                             | (地区(カガヤンバレー地方)                                                                                                                                                                   |                |
| E- 2                             | TUGUEGARAO WEST CENTRAL SCHOOL  BAGGAO CENTRAL SCHOOL  MONTE ALEGRE ELEMENTARY SCHOOL  CAUAYAN SOUTH CENTRAL SCHOOL  SANTIAGO SOUTH CENTRAL SCHOOL  BONE NORTH ELEMENTARY SCHOOL | 5 7 9          |
| 第4行政                             | 女地区 (南部タガログ地方)                                                                                                                                                                   | • ^            |
| E- 7<br>E- 8<br>E- 9             | DINGALAN ELEMENTARY SCHOOL STO. TOWAS NORTH CENTRAL SCHOOL LEMERY PILOT ELEMENTARY SCHOOL SAN JOSE ELEMENTARY SCHOOL                                                             | 13<br>17<br>19 |
| E- 10<br>E- 11<br>E- 12<br>E- 13 | E. BARETTO SENIOR ELEMENTARY SCHOOL  LOS BANOS ELEMENTARY SCHOOL                                                                                                                 | 21<br>23<br>25 |
| E- 14<br>E- 15<br>E- 16          | CALAUAG CENTRAL SCHOOL  ALANGILANG CENTRAL SCHOOL  LADISLAO DIWA ELEMENTARY SCHOOL  SAN PABLO CITY CENTRAL SCHOOL,                                                               | 24<br>29<br>31 |
| E- 17<br>E- 18<br>E- 19<br>E- 20 | TANAUAN NORTH CENTRAL SCHOOL PADRE GARCIA ELEMENTARY SCHOOL                                                                                                                      | 31<br>31<br>39 |
| E- 21<br>E- 22<br>E- 23          | SILANG ELEMENTARY SCHOOL AGUINALDO ELEMENTARY SCHOOL                                                                                                                             | 4:             |
| E- 24<br>E- 25<br>E- 26          | CRISANTO GUYSAYKO ELEMENTARY SCHOOL  BIGNAY ELEMENTARY SCHOOL  CLARO M. RECTO MEMORIAL CENTRAL SCHOOL  STO. DOMINGO ELEMENTARY SCHOOL                                            | 5:<br>5:       |
|                                  | GUNACA EAST CENTRAL SCHOOL  BUKAL, SUR ELEMENTARY SCHOOL                                                                                                                         | 5'<br>5'       |
| E- 31<br>E- 32<br>E- 33          | CAINTA ELEMENTARY SCHOOL  MARIANO C. SAN JUAN ELEMENTARY SCHOOL  BINANGONAN ELEMENTARY SCHOOL                                                                                    | 6              |
| E- 34<br>E- 35                   |                                                                                                                                                                                  | ٠b             |