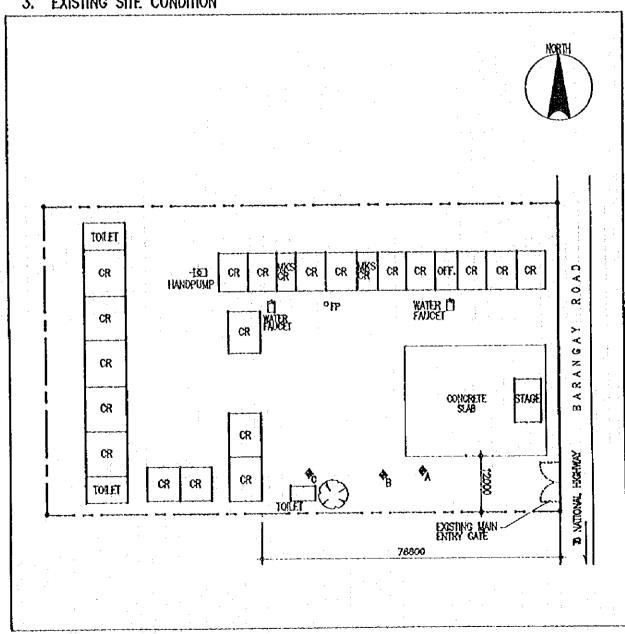

#### 計画対象校敷地図・配置図

| 初等学                              | Σ ·                                                                                                                                                                              |                |
|----------------------------------|----------------------------------------------------------------------------------------------------------------------------------------------------------------------------------|----------------|
| 第2行政                             | (地区(カガヤンバレー地方)                                                                                                                                                                   |                |
| E- 2                             | TUGUEGARAO WEST CENTRAL SCHOOL  BAGGAO CENTRAL SCHOOL  MONTE ALEGRE ELEMENTARY SCHOOL  CAUAYAN SOUTH CENTRAL SCHOOL  SANTIAGO SOUTH CENTRAL SCHOOL  BONE NORTH ELEMENTARY SCHOOL | 5 7 9          |
| 第4行政                             | 女地区 (南部タガログ地方)                                                                                                                                                                   | • ^            |
| E- 7<br>E- 8<br>E- 9             | DINGALAN ELEMENTARY SCHOOL STO. TOWAS NORTH CENTRAL SCHOOL LEMERY PILOT ELEMENTARY SCHOOL SAN JOSE ELEMENTARY SCHOOL                                                             | 13<br>17<br>19 |
| E- 10<br>E- 11<br>E- 12<br>E- 13 | E. BARETTO SENIOR ELEMENTARY SCHOOL  LOS BANOS ELEMENTARY SCHOOL                                                                                                                 | 21<br>23<br>25 |
| E- 14<br>E- 15<br>E- 16          | CALAUAG CENTRAL SCHOOL  ALANGILANG CENTRAL SCHOOL  LADISLAO DIWA ELEMENTARY SCHOOL  SAN PABLO CITY CENTRAL SCHOOL,                                                               | 24<br>29<br>31 |
| E- 17<br>E- 18<br>E- 19<br>E- 20 | TANAUAN NORTH CENTRAL SCHOOL PADRE GARCIA ELEMENTARY SCHOOL                                                                                                                      | 31<br>31<br>39 |
| E- 21<br>E- 22<br>E- 23          | SILANG ELEMENTARY SCHOOL AGUINALDO ELEMENTARY SCHOOL                                                                                                                             | 4:             |
| E- 24<br>E- 25<br>E- 26          | CRISANTO GUYSAYKO ELEMENTARY SCHOOL  BIGNAY ELEMENTARY SCHOOL  CLARO M. RECTO MEMORIAL CENTRAL SCHOOL  STO. DOMINGO ELEMENTARY SCHOOL                                            | 5:<br>5:       |
|                                  | GUNACA EAST CENTRAL SCHOOL  BUKAL, SUR ELEMENTARY SCHOOL                                                                                                                         | 5'<br>5'       |
| E- 31<br>E- 32<br>E- 33          | CAINTA ELEMENTARY SCHOOL  MARIANO C. SAN JUAN ELEMENTARY SCHOOL  BINANGONAN ELEMENTARY SCHOOL                                                                                    | 6              |
| E- 34<br>E- 35                   |                                                                                                                                                                                  | ٠b             |