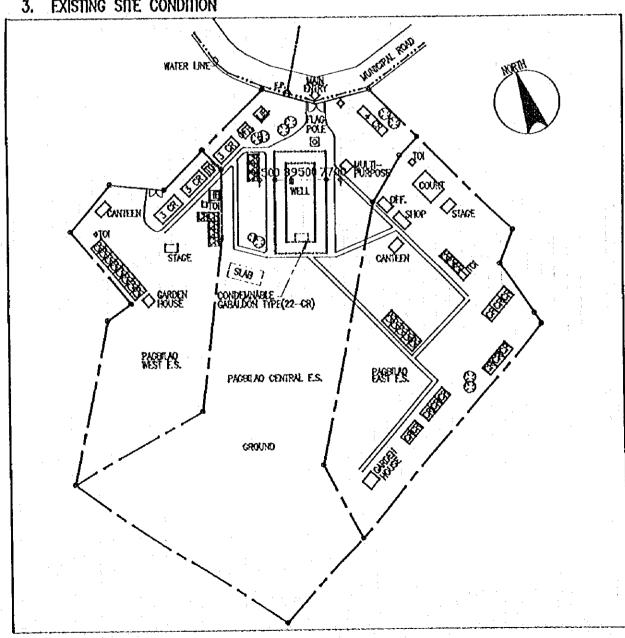

#### 計画対象校敷地図・配置図

| 初等学                              | Σ ·                                                                                                                                                                              |                |
|----------------------------------|----------------------------------------------------------------------------------------------------------------------------------------------------------------------------------|----------------|
| 第2行政                             | (地区(カガヤンバレー地方)                                                                                                                                                                   |                |
| E- 2                             | TUGUEGARAO WEST CENTRAL SCHOOL  BAGGAO CENTRAL SCHOOL  MONTE ALEGRE ELEMENTARY SCHOOL  CAUAYAN SOUTH CENTRAL SCHOOL  SANTIAGO SOUTH CENTRAL SCHOOL  BONE NORTH ELEMENTARY SCHOOL | 5 7 9          |
| 第4行政                             | 女地区 (南部タガログ地方)                                                                                                                                                                   | • ^            |
| E- 7<br>E- 8<br>E- 9             | DINGALAN ELEMENTARY SCHOOL STO. TOWAS NORTH CENTRAL SCHOOL LEMERY PILOT ELEMENTARY SCHOOL SAN JOSE ELEMENTARY SCHOOL                                                             | 13<br>17<br>19 |
| E- 10<br>E- 11<br>E- 12<br>E- 13 | E. BARETTO SENIOR ELEMENTARY SCHOOL  LOS BANOS ELEMENTARY SCHOOL                                                                                                                 | 21<br>23<br>25 |
| E- 14<br>E- 15<br>E- 16          | CALAUAG CENTRAL SCHOOL  ALANGILANG CENTRAL SCHOOL  LADISLAO DIWA ELEMENTARY SCHOOL  SAN PABLO CITY CENTRAL SCHOOL,                                                               | 24<br>29<br>31 |
| E- 17<br>E- 18<br>E- 19<br>E- 20 | TANAUAN NORTH CENTRAL SCHOOL PADRE GARCIA ELEMENTARY SCHOOL                                                                                                                      | 31<br>31<br>39 |
| E- 21<br>E- 22<br>E- 23          | SILANG ELEMENTARY SCHOOL AGUINALDO ELEMENTARY SCHOOL                                                                                                                             | 4:             |
| E- 24<br>E- 25<br>E- 26          | CRISANTO GUYSAYKO ELEMENTARY SCHOOL  BIGNAY ELEMENTARY SCHOOL  CLARO M. RECTO MEMORIAL CENTRAL SCHOOL  STO. DOMINGO ELEMENTARY SCHOOL                                            | 5:<br>5:       |
|                                  | GUNACA EAST CENTRAL SCHOOL  BUKAL, SUR ELEMENTARY SCHOOL                                                                                                                         | 5'<br>5'       |
| E- 31<br>E- 32<br>E- 33          | CAINTA ELEMENTARY SCHOOL  MARIANO C. SAN JUAN ELEMENTARY SCHOOL  BINANGONAN ELEMENTARY SCHOOL                                                                                    | 6              |
| E- 34<br>E- 35                   |                                                                                                                                                                                  | ٠b             |