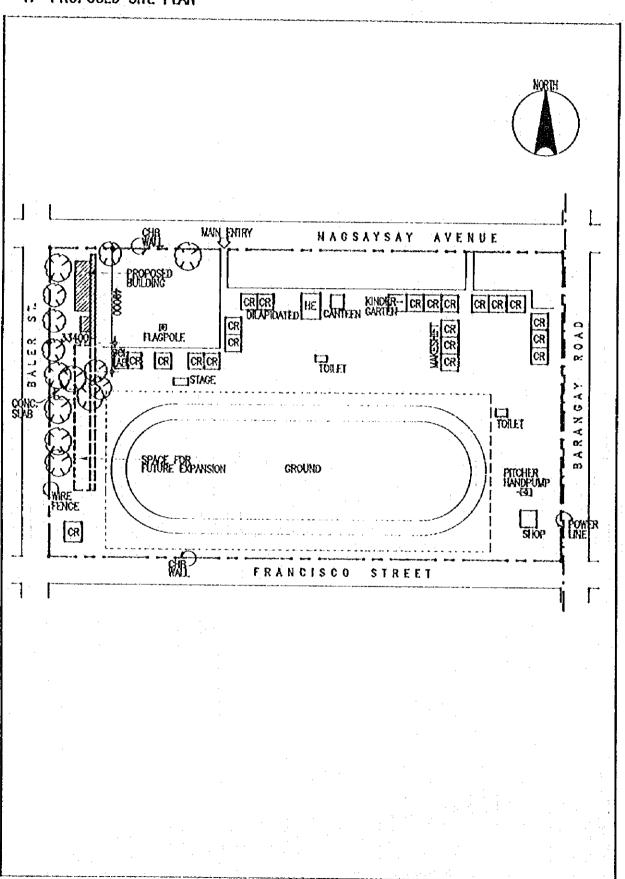

#### 計画対象校敷地図・配置図

| 初等学                              | Σ ·                                                                                                                                                                              |                |
|----------------------------------|----------------------------------------------------------------------------------------------------------------------------------------------------------------------------------|----------------|
| 第2行政                             | (地区(カガヤンバレー地方)                                                                                                                                                                   |                |
| E- 2                             | TUGUEGARAO WEST CENTRAL SCHOOL  BAGGAO CENTRAL SCHOOL  MONTE ALEGRE ELEMENTARY SCHOOL  CAUAYAN SOUTH CENTRAL SCHOOL  SANTIAGO SOUTH CENTRAL SCHOOL  BONE NORTH ELEMENTARY SCHOOL | 5 7 9          |
| 第4行政                             | 女地区 (南部タガログ地方)                                                                                                                                                                   | • ^            |
| E- 7<br>E- 8<br>E- 9             | DINGALAN ELEMENTARY SCHOOL STO. TOWAS NORTH CENTRAL SCHOOL LEMERY PILOT ELEMENTARY SCHOOL SAN JOSE ELEMENTARY SCHOOL                                                             | 13<br>17<br>19 |
| E- 10<br>E- 11<br>E- 12<br>E- 13 | E. BARETTO SENIOR ELEMENTARY SCHOOL  LOS BANOS ELEMENTARY SCHOOL                                                                                                                 | 21<br>23<br>25 |
| E- 14<br>E- 15<br>E- 16          | CALAUAG CENTRAL SCHOOL  ALANGILANG CENTRAL SCHOOL  LADISLAO DIWA ELEMENTARY SCHOOL  SAN PABLO CITY CENTRAL SCHOOL,                                                               | 24<br>29<br>31 |
| E- 17<br>E- 18<br>E- 19<br>E- 20 | TANAUAN NORTH CENTRAL SCHOOL PADRE GARCIA ELEMENTARY SCHOOL                                                                                                                      | 31<br>31<br>39 |
| E- 21<br>E- 22<br>E- 23          | SILANG ELEMENTARY SCHOOL AGUINALDO ELEMENTARY SCHOOL                                                                                                                             | 4:             |
| E- 24<br>E- 25<br>E- 26          | CRISANTO GUYSAYKO ELEMENTARY SCHOOL  BIGNAY ELEMENTARY SCHOOL  CLARO M. RECTO MEMORIAL CENTRAL SCHOOL  STO. DOMINGO ELEMENTARY SCHOOL                                            | 5:<br>5:       |
|                                  | GUNACA EAST CENTRAL SCHOOL  BUKAL, SUR ELEMENTARY SCHOOL                                                                                                                         | 5'<br>5'       |
| E- 31<br>E- 32<br>E- 33          | CAINTA ELEMENTARY SCHOOL  MARIANO C. SAN JUAN ELEMENTARY SCHOOL  BINANGONAN ELEMENTARY SCHOOL                                                                                    | 6              |
| E- 34<br>E- 35                   |                                                                                                                                                                                  | ٠b             |