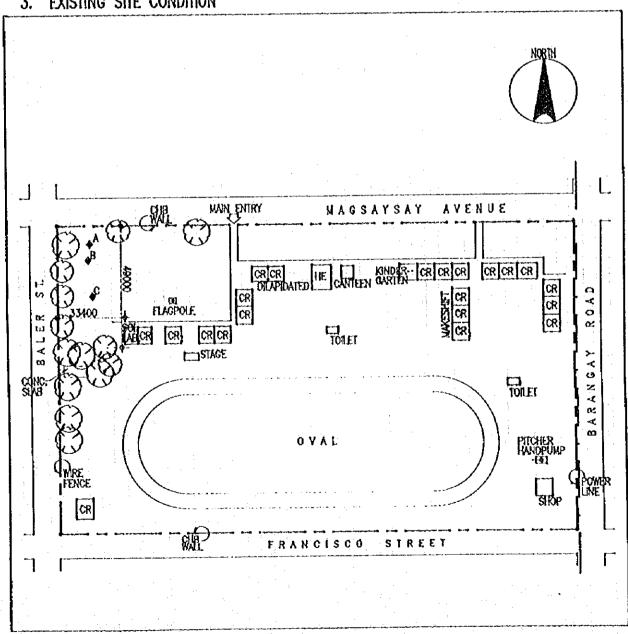

#### 計画対象校敷地図・配置図

| 初等学                              | Σ ·                                                                                                                                                                              |                |
|----------------------------------|----------------------------------------------------------------------------------------------------------------------------------------------------------------------------------|----------------|
| 第2行政                             | (地区(カガヤンバレー地方)                                                                                                                                                                   |                |
| E- 2                             | TUGUEGARAO WEST CENTRAL SCHOOL  BAGGAO CENTRAL SCHOOL  MONTE ALEGRE ELEMENTARY SCHOOL  CAUAYAN SOUTH CENTRAL SCHOOL  SANTIAGO SOUTH CENTRAL SCHOOL  BONE NORTH ELEMENTARY SCHOOL | 5 7 9          |
| 第4行政                             | 女地区 (南部タガログ地方)                                                                                                                                                                   | • ^            |
| E- 7<br>E- 8<br>E- 9             | DINGALAN ELEMENTARY SCHOOL STO. TOWAS NORTH CENTRAL SCHOOL LEMERY PILOT ELEMENTARY SCHOOL SAN JOSE ELEMENTARY SCHOOL                                                             | 13<br>17<br>19 |
| E- 10<br>E- 11<br>E- 12<br>E- 13 | E. BARETTO SENIOR ELEMENTARY SCHOOL  LOS BANOS ELEMENTARY SCHOOL                                                                                                                 | 21<br>23<br>25 |
| E- 14<br>E- 15<br>E- 16          | CALAUAG CENTRAL SCHOOL  ALANGILANG CENTRAL SCHOOL  LADISLAO DIWA ELEMENTARY SCHOOL  SAN PABLO CITY CENTRAL SCHOOL,                                                               | 24<br>29<br>31 |
| E- 17<br>E- 18<br>E- 19<br>E- 20 | TANAUAN NORTH CENTRAL SCHOOL PADRE GARCIA ELEMENTARY SCHOOL                                                                                                                      | 31<br>31<br>39 |
| E- 21<br>E- 22<br>E- 23          | SILANG ELEMENTARY SCHOOL AGUINALDO ELEMENTARY SCHOOL                                                                                                                             | 4:             |
| E- 24<br>E- 25<br>E- 26          | CRISANTO GUYSAYKO ELEMENTARY SCHOOL  BIGNAY ELEMENTARY SCHOOL  CLARO M. RECTO MEMORIAL CENTRAL SCHOOL  STO. DOMINGO ELEMENTARY SCHOOL                                            | 5:<br>5:       |
|                                  | GUNACA EAST CENTRAL SCHOOL  BUKAL, SUR ELEMENTARY SCHOOL                                                                                                                         | 5'<br>5'       |
| E- 31<br>E- 32<br>E- 33          | CAINTA ELEMENTARY SCHOOL  MARIANO C. SAN JUAN ELEMENTARY SCHOOL  BINANGONAN ELEMENTARY SCHOOL                                                                                    | 6              |
| E- 34<br>E- 35                   |                                                                                                                                                                                  | ٠b             |