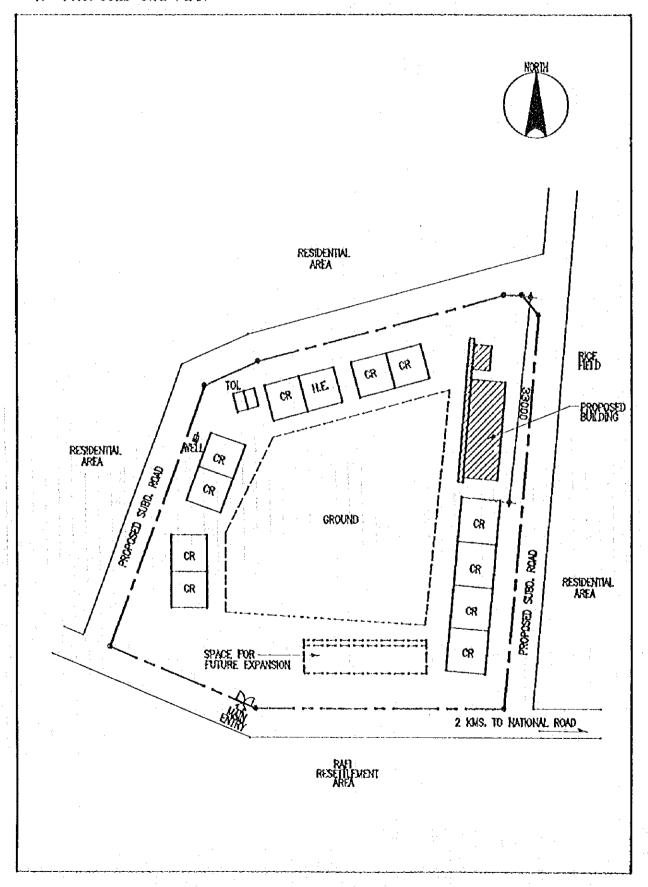

#### 計画対象校敷地図・配置図

| 初等学                              | Σ ·                                                                                                                                                                              |                |
|----------------------------------|----------------------------------------------------------------------------------------------------------------------------------------------------------------------------------|----------------|
| 第2行政                             | (地区(カガヤンバレー地方)                                                                                                                                                                   |                |
| E- 2                             | TUGUEGARAO WEST CENTRAL SCHOOL  BAGGAO CENTRAL SCHOOL  MONTE ALEGRE ELEMENTARY SCHOOL  CAUAYAN SOUTH CENTRAL SCHOOL  SANTIAGO SOUTH CENTRAL SCHOOL  BONE NORTH ELEMENTARY SCHOOL | 5 7 9          |
| 第4行政                             | 女地区 (南部タガログ地方)                                                                                                                                                                   | • ^            |
| E- 7<br>E- 8<br>E- 9             | DINGALAN ELEMENTARY SCHOOL STO. TOWAS NORTH CENTRAL SCHOOL LEMERY PILOT ELEMENTARY SCHOOL SAN JOSE ELEMENTARY SCHOOL                                                             | 13<br>17<br>19 |
| E- 10<br>E- 11<br>E- 12<br>E- 13 | E. BARETTO SENIOR ELEMENTARY SCHOOL  LOS BANOS ELEMENTARY SCHOOL                                                                                                                 | 21<br>23<br>25 |
| E- 14<br>E- 15<br>E- 16          | CALAUAG CENTRAL SCHOOL  ALANGILANG CENTRAL SCHOOL  LADISLAO DIWA ELEMENTARY SCHOOL  SAN PABLO CITY CENTRAL SCHOOL,                                                               | 24<br>29<br>31 |
| E- 17<br>E- 18<br>E- 19<br>E- 20 | TANAUAN NORTH CENTRAL SCHOOL PADRE GARCIA ELEMENTARY SCHOOL                                                                                                                      | 31<br>31<br>39 |
| E- 21<br>E- 22<br>E- 23          | SILANG ELEMENTARY SCHOOL AGUINALDO ELEMENTARY SCHOOL                                                                                                                             | 4:             |
| E- 24<br>E- 25<br>E- 26          | CRISANTO GUYSAYKO ELEMENTARY SCHOOL  BIGNAY ELEMENTARY SCHOOL  CLARO M. RECTO MEMORIAL CENTRAL SCHOOL  STO. DOMINGO ELEMENTARY SCHOOL                                            | 5:<br>5:       |
|                                  | GUNACA EAST CENTRAL SCHOOL  BUKAL, SUR ELEMENTARY SCHOOL                                                                                                                         | 5'<br>5'       |
| E- 31<br>E- 32<br>E- 33          | CAINTA ELEMENTARY SCHOOL  MARIANO C. SAN JUAN ELEMENTARY SCHOOL  BINANGONAN ELEMENTARY SCHOOL                                                                                    | 6              |
| E- 34<br>E- 35                   |                                                                                                                                                                                  | ٠b             |