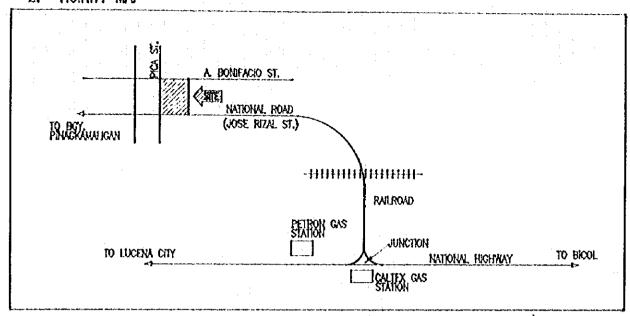

#### 計画対象校敷地図・配置図

| 初等学                              | Σ ·                                                                                                                                                                              |                |
|----------------------------------|----------------------------------------------------------------------------------------------------------------------------------------------------------------------------------|----------------|
| 第2行政                             | (地区(カガヤンバレー地方)                                                                                                                                                                   |                |
| E- 2                             | TUGUEGARAO WEST CENTRAL SCHOOL  BAGGAO CENTRAL SCHOOL  MONTE ALEGRE ELEMENTARY SCHOOL  CAUAYAN SOUTH CENTRAL SCHOOL  SANTIAGO SOUTH CENTRAL SCHOOL  BONE NORTH ELEMENTARY SCHOOL | 5 7 9          |
| 第4行政                             | 女地区 (南部タガログ地方)                                                                                                                                                                   | • ^            |
| E- 7<br>E- 8<br>E- 9             | DINGALAN ELEMENTARY SCHOOL STO. TOWAS NORTH CENTRAL SCHOOL LEMERY PILOT ELEMENTARY SCHOOL SAN JOSE ELEMENTARY SCHOOL                                                             | 13<br>17<br>19 |
| E- 10<br>E- 11<br>E- 12<br>E- 13 | E. BARETTO SENIOR ELEMENTARY SCHOOL  LOS BANOS ELEMENTARY SCHOOL                                                                                                                 | 21<br>23<br>25 |
| E- 14<br>E- 15<br>E- 16          | CALAUAG CENTRAL SCHOOL  ALANGILANG CENTRAL SCHOOL  LADISLAO DIWA ELEMENTARY SCHOOL  SAN PABLO CITY CENTRAL SCHOOL,                                                               | 24<br>29<br>31 |
| E- 17<br>E- 18<br>E- 19<br>E- 20 | TANAUAN NORTH CENTRAL SCHOOL PADRE GARCIA ELEMENTARY SCHOOL                                                                                                                      | 31<br>31<br>39 |
| E- 21<br>E- 22<br>E- 23          | SILANG ELEMENTARY SCHOOL AGUINALDO ELEMENTARY SCHOOL                                                                                                                             | 4:             |
| E- 24<br>E- 25<br>E- 26          | CRISANTO GUYSAYKO ELEMENTARY SCHOOL  BIGNAY ELEMENTARY SCHOOL  CLARO M. RECTO MEMORIAL CENTRAL SCHOOL  STO. DOMINGO ELEMENTARY SCHOOL                                            | 5:<br>5:       |
|                                  | GUNACA EAST CENTRAL SCHOOL  BUKAL, SUR ELEMENTARY SCHOOL                                                                                                                         | 5'<br>5'       |
| E- 31<br>E- 32<br>E- 33          | CAINTA ELEMENTARY SCHOOL  MARIANO C. SAN JUAN ELEMENTARY SCHOOL  BINANGONAN ELEMENTARY SCHOOL                                                                                    | 6              |
| E- 34<br>E- 35                   |                                                                                                                                                                                  | ٠b             |