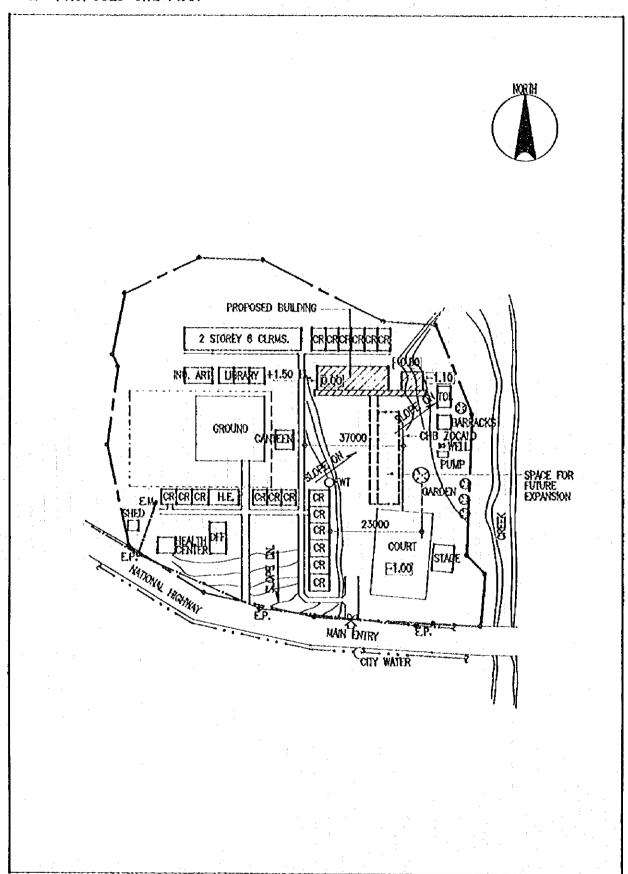

-----------------------------------------------------------------------------------------------------------------------------------------------------------------------------------------------------------------------------------------------------------------------------------------------------------------------------------------------------------------------------------------------------------------------------------------------------------------------------------------------------------------------------------------------------------------------------------------------------------------------------------------------------------------------------------------------------------------------------|
| LOCATION   | MAYAM | OT, ANTIPOLO F | RIZAL.  |            | in Charles and the second seco |







| SCHOOL NO. | E31    | NAME OF | SCHOOL. | CAINTA | ELEMENTARY | SCHOOL. |  |
|------------|--------|---------|---------|--------|------------|---------|--|
| LOCATION   | CAINTA | , RIZAL |         |        |            |         |  |







| SCHOOL NO. | E-32  | NAME  | OF SCHOOL | MARIANO | C. | SAN | JUAN | ELEM. | SCHL |
|------------|-------|-------|-----------|---------|----|-----|------|-------|------|
| LOCATION   | SAN R | OQUE, | CARDONA   | RIZAL   |    |     |      |       |      |







| SCHOOL NO. | E-33   | NAME OF | SCHOOL | BINANGONAN | ELEMENTARY