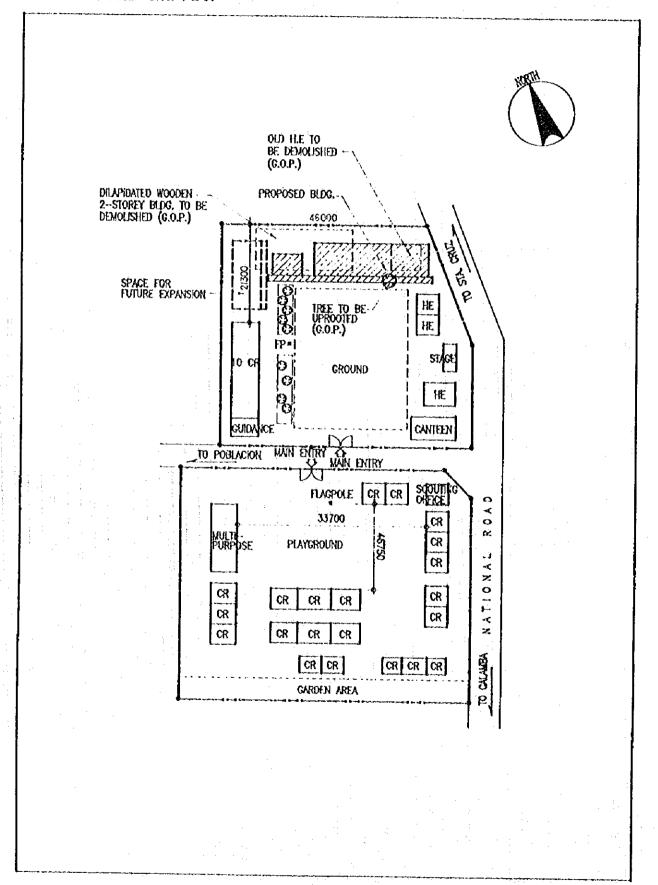

#### 計画対象校敷地図・配置図

| 初等学                              | Σ ·                                                                                                                                                                              |                |
|----------------------------------|----------------------------------------------------------------------------------------------------------------------------------------------------------------------------------|----------------|
| 第2行政                             | (地区(カガヤンバレー地方)                                                                                                                                                                   |                |
| E- 2                             | TUGUEGARAO WEST CENTRAL SCHOOL  BAGGAO CENTRAL SCHOOL  MONTE ALEGRE ELEMENTARY SCHOOL  CAUAYAN SOUTH CENTRAL SCHOOL  SANTIAGO SOUTH CENTRAL SCHOOL  BONE NORTH ELEMENTARY SCHOOL | 5 7 9          |
| 第4行政                             | 女地区 (南部タガログ地方)                                                                                                                                                                   | • ^            |
| E- 7<br>E- 8<br>E- 9             | DINGALAN ELEMENTARY SCHOOL STO. TOWAS NORTH CENTRAL SCHOOL LEMERY PILOT ELEMENTARY SCHOOL SAN JOSE ELEMENTARY SCHOOL                                                             | 13<br>17<br>19 |
| E- 10<br>E- 11<br>E- 12<br>E- 13 | E. BARETTO SENIOR ELEMENTARY SCHOOL  LOS BANOS ELEMENTARY SCHOOL                                                                                                                 | 21<br>23<br>25 |
| E- 14<br>E- 15<br>E- 16          | CALAUAG CENTRAL SCHOOL  ALANGILANG CENTRAL SCHOOL  LADISLAO DIWA ELEMENTARY SCHOOL  SAN PABLO CITY CENTRAL SCHOOL,                                                               | 24<br>29<br>31 |
| E- 17<br>E- 18<br>E- 19<br>E- 20 | TANAUAN NORTH CENTRAL SCHOOL PADRE GARCIA ELEMENTARY SCHOOL                                                                                                                      | 31<br>31<br>39 |
| E- 21<br>E- 22<br>E- 23          | SILANG ELEMENTARY SCHOOL AGUINALDO ELEMENTARY SCHOOL                                                                                                                             | 4:             |
| E- 24<br>E- 25<br>E- 26          | CRISANTO GUYSAYKO ELEMENTARY SCHOOL  BIGNAY ELEMENTARY SCHOOL  CLARO M. RECTO MEMORIAL CENTRAL SCHOOL  STO. DOMINGO ELEMENTARY SCHOOL                                            | 5:<br>5:       |
|                                  | GUNACA EAST CENTRAL SCHOOL  BUKAL, SUR ELEMENTARY SCHOOL                                                                                                                         | 5'<br>5'       |
| E- 31<br>E- 32<br>E- 33          | CAINTA ELEMENTARY SCHOOL  MARIANO C. SAN JUAN ELEMENTARY SCHOOL  BINANGONAN ELEMENTARY SCHOOL                                                                                    | 6              |
| E- 34<br>E- 35                   |                                                                                                                                                                                  | ٠b             |