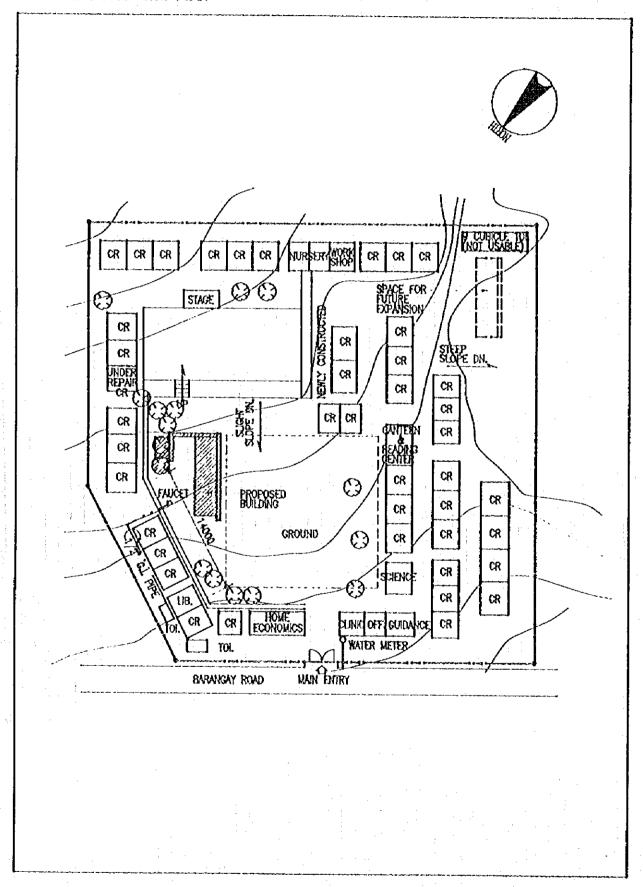

#### 計画対象校敷地図・配置図

| 初等学                              | Σ ·                                                                                                                                                                              |                |
|----------------------------------|----------------------------------------------------------------------------------------------------------------------------------------------------------------------------------|----------------|
| 第2行政                             | (地区(カガヤンバレー地方)                                                                                                                                                                   |                |
| E- 2                             | TUGUEGARAO WEST CENTRAL SCHOOL  BAGGAO CENTRAL SCHOOL  MONTE ALEGRE ELEMENTARY SCHOOL  CAUAYAN SOUTH CENTRAL SCHOOL  SANTIAGO SOUTH CENTRAL SCHOOL  BONE NORTH ELEMENTARY SCHOOL | 5 7 9          |
| 第4行政                             | 女地区 (南部タガログ地方)                                                                                                                                                                   | • ^            |
| E- 7<br>E- 8<br>E- 9             | DINGALAN ELEMENTARY SCHOOL STO. TOWAS NORTH CENTRAL SCHOOL LEMERY PILOT ELEMENTARY SCHOOL SAN JOSE ELEMENTARY SCHOOL                                                             | 13<br>17<br>19 |
| E- 10<br>E- 11<br>E- 12<br>E- 13 | E. BARETTO SENIOR ELEMENTARY SCHOOL  LOS BANOS ELEMENTARY SCHOOL                                                                                                                 | 21<br>23<br>25 |
| E- 14<br>E- 15<br>E- 16          | CALAUAG CENTRAL SCHOOL  ALANGILANG CENTRAL SCHOOL  LADISLAO DIWA ELEMENTARY SCHOOL  SAN PABLO CITY CENTRAL SCHOOL,                                                               | 24<br>29<br>31 |
| E- 17<br>E- 18<br>E- 19<br>E- 20 | TANAUAN NORTH CENTRAL SCHOOL PADRE GARCIA ELEMENTARY SCHOOL                                                                                                                      | 31<br>31<br>39 |
| E- 21<br>E- 22<br>E- 23          | SILANG ELEMENTARY SCHOOL AGUINALDO ELEMENTARY SCHOOL                                                                                                                             | 4:             |
| E- 24<br>E- 25<br>E- 26          | CRISANTO GUYSAYKO ELEMENTARY SCHOOL  BIGNAY ELEMENTARY SCHOOL  CLARO M. RECTO MEMORIAL CENTRAL SCHOOL  STO. DOMINGO ELEMENTARY SCHOOL                                            | 5:<br>5:       |
|                                  | GUNACA EAST CENTRAL SCHOOL  BUKAL, SUR ELEMENTARY SCHOOL                                                                                                                         | 5'<br>5'       |
| E- 31<br>E- 32<br>E- 33          | CAINTA ELEMENTARY SCHOOL  MARIANO C. SAN JUAN ELEMENTARY SCHOOL  BINANGONAN ELEMENTARY SCHOOL                                                                                    | 6              |
| E- 34<br>E- 35                   |                                                                                                                                                                                  | ٠b             |