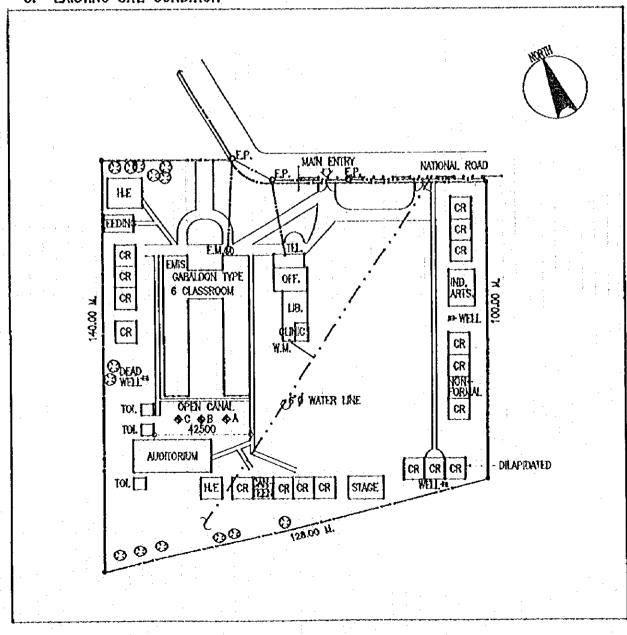

#### 計画対象校敷地図・配置図

| 初等学                              | Σ ·                                                                                                                                                                              |                |
|----------------------------------|----------------------------------------------------------------------------------------------------------------------------------------------------------------------------------|----------------|
| 第2行政                             | (地区(カガヤンバレー地方)                                                                                                                                                                   |                |
| E- 2                             | TUGUEGARAO WEST CENTRAL SCHOOL  BAGGAO CENTRAL SCHOOL  MONTE ALEGRE ELEMENTARY SCHOOL  CAUAYAN SOUTH CENTRAL SCHOOL  SANTIAGO SOUTH CENTRAL SCHOOL  BONE NORTH ELEMENTARY SCHOOL | 5 7 9          |
| 第4行政                             | 女地区 (南部タガログ地方)                                                                                                                                                                   | • ^            |
| E- 7<br>E- 8<br>E- 9             | DINGALAN ELEMENTARY SCHOOL STO. TOWAS NORTH CENTRAL SCHOOL LEMERY PILOT ELEMENTARY SCHOOL SAN JOSE ELEMENTARY SCHOOL                                                             | 13<br>17<br>19 |
| E- 10<br>E- 11<br>E- 12<br>E- 13 | E. BARETTO SENIOR ELEMENTARY SCHOOL  LOS BANOS ELEMENTARY SCHOOL                                                                                                                 | 21<br>23<br>25 |
| E- 14<br>E- 15<br>E- 16          | CALAUAG CENTRAL SCHOOL  ALANGILANG CENTRAL SCHOOL  LADISLAO DIWA ELEMENTARY SCHOOL  SAN PABLO CITY CENTRAL SCHOOL,                                                               | 24<br>29<br>31 |
| E- 17<br>E- 18<br>E- 19<br>E- 20 | TANAUAN NORTH CENTRAL SCHOOL PADRE GARCIA ELEMENTARY SCHOOL                                                                                                                      | 31<br>31<br>39 |
| E- 21<br>E- 22<br>E- 23          | SILANG ELEMENTARY SCHOOL AGUINALDO ELEMENTARY SCHOOL                                                                                                                             | 4:             |
| E- 24<br>E- 25<br>E- 26          | CRISANTO GUYSAYKO ELEMENTARY SCHOOL  BIGNAY ELEMENTARY SCHOOL  CLARO M. RECTO MEMORIAL CENTRAL SCHOOL  STO. DOMINGO ELEMENTARY SCHOOL                                            | 5:<br>5:       |
|                                  | GUNACA EAST CENTRAL SCHOOL  BUKAL, SUR ELEMENTARY SCHOOL                                                                                                                         | 5'<br>5'       |
| E- 31<br>E- 32<br>E- 33          | CAINTA ELEMENTARY SCHOOL  MARIANO C. SAN JUAN ELEMENTARY SCHOOL  BINANGONAN ELEMENTARY SCHOOL                                                                                    | 6              |
| E- 34<br>E- 35                   |                                                                                                                                                                                  | ٠b             |