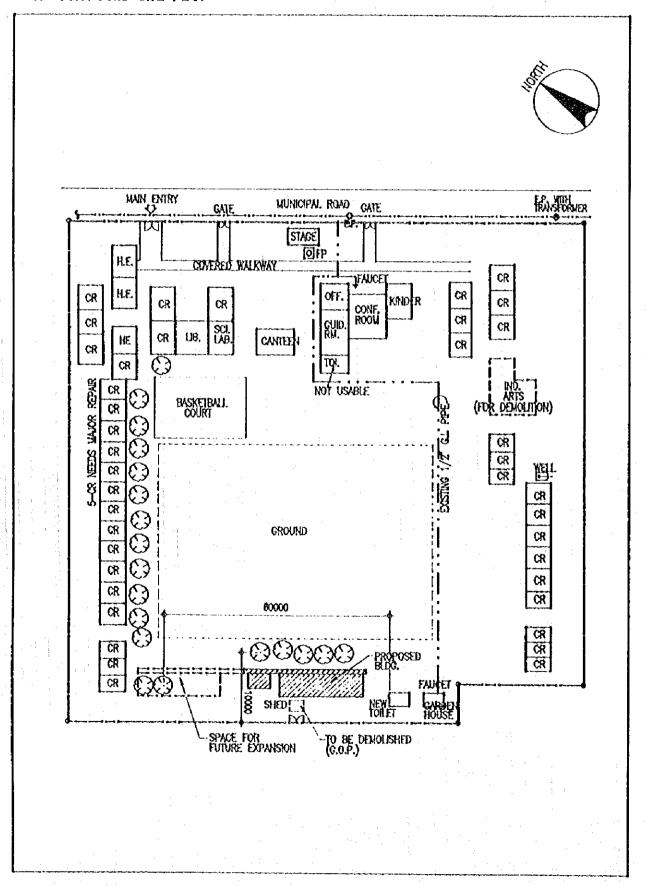

-------|
| LOCATION   | TANAUA | N, BATAI | NGAS   |         |       |         |         |







| SCHOOL NO. | E-19  | NAME OF   | SCHOOL. | PADRE | GARCIA | ELEM. | SCHOOL |  |
|------------|-------|-----------|---------|-------|--------|-------|--------|--|
| LOCATION   | ROSAR | IO, BATAN | IGAS    |       |        |       |        |  |







| SCHOOL NO. | E-20  | NAME OF SCHOOL | SALAWAG | ELEMENTARY | SCHOOL. |
|------------|-------|----------------|---------|------------|---------|
| LOCATION   | DASMA | RINAS, CAVITE  |         |            |         |







| SCHOOL NO. | E-21   | NAME OF  | SCHOOL. | SILANG | ELEM. | SCHOOL |  |
|------------|--------|----------|---------|--------|-------|--------|--|
| LOCATION   | SILANG | , CAVITE |         |        |       |        |  |







|                              | SCHOOL NO. | E-22 | NAME O | F SCHOOL | AGUINALDO | ELEMENTARY | SCHOOL |  |
|------------------------------|------------|------|--------|----------|-----------|------------|--------|--|
| LOCATION TABON, KAWIT CAVITE |            |      |        |          |           |            |        |  |







| SCHOOL NO. | E-23   | NAME OF | SCHOOL. | LILIW | ELEMENTA | ₹Y | SCHOOL |  |
|------------|--------|---------|---------|-------|----------|----|--------|--|
| LOCATION   | LILIW, | LAGUNA  |         |       |          | •  |        |  |







| SCHOOL NO. | E-24   | NAME | OF SCHOOL | CRISANTO | GUYSAYKO | ELEM. | SCH. |
|------------|--------|------|-----------|----------|----------|-------|------|
| LOCATION   | NAGCAR | LAN, | LAGUNA    | 1