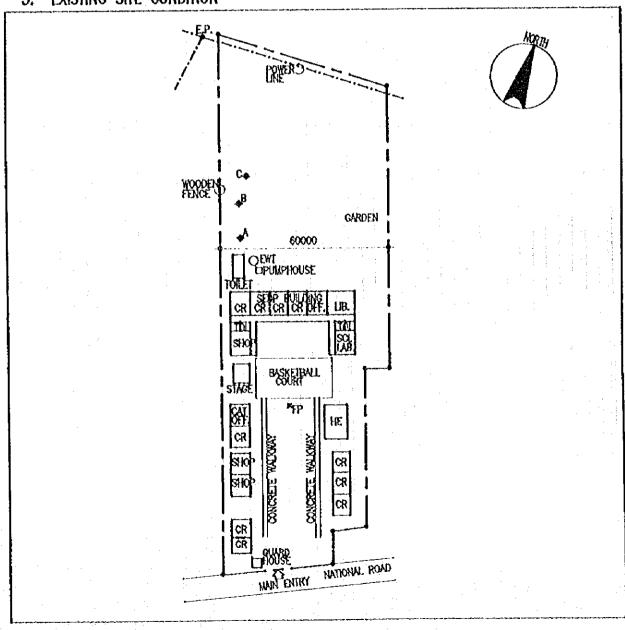

#### 計画対象校敷地図・配置図

| 初等学                              | Σ ·                                                                                                                                                                              |                |
|----------------------------------|----------------------------------------------------------------------------------------------------------------------------------------------------------------------------------|----------------|
| 第2行政                             | (地区(カガヤンバレー地方)                                                                                                                                                                   |                |
| E- 2                             | TUGUEGARAO WEST CENTRAL SCHOOL  BAGGAO CENTRAL SCHOOL  MONTE ALEGRE ELEMENTARY SCHOOL  CAUAYAN SOUTH CENTRAL SCHOOL  SANTIAGO SOUTH CENTRAL SCHOOL  BONE NORTH ELEMENTARY SCHOOL | 5 7 9          |
| 第4行政                             | 女地区 (南部タガログ地方)                                                                                                                                                                   | • ^            |
| E- 7<br>E- 8<br>E- 9             | DINGALAN ELEMENTARY SCHOOL STO. TOWAS NORTH CENTRAL SCHOOL LEMERY PILOT ELEMENTARY SCHOOL SAN JOSE ELEMENTARY SCHOOL                                                             | 13<br>17<br>19 |
| E- 10<br>E- 11<br>E- 12<br>E- 13 | E. BARETTO SENIOR ELEMENTARY SCHOOL  LOS BANOS ELEMENTARY SCHOOL                                                                                                                 | 21<br>23<br>25 |
| E- 14<br>E- 15<br>E- 16          | CALAUAG CENTRAL SCHOOL  ALANGILANG CENTRAL SCHOOL  LADISLAO DIWA ELEMENTARY SCHOOL  SAN PABLO CITY CENTRAL SCHOOL,                                                               | 24<br>29<br>31 |
| E- 17<br>E- 18<br>E- 19<br>E- 20 | TANAUAN NORTH CENTRAL SCHOOL PADRE GARCIA ELEMENTARY SCHOOL                                                                                                                      | 31<br>31<br>39 |
| E- 21<br>E- 22<br>E- 23          | SILANG ELEMENTARY SCHOOL AGUINALDO ELEMENTARY SCHOOL                                                                                                                             | 4:             |
| E- 24<br>E- 25<br>E- 26          | CRISANTO GUYSAYKO ELEMENTARY SCHOOL  BIGNAY ELEMENTARY SCHOOL  CLARO M. RECTO MEMORIAL CENTRAL SCHOOL  STO. DOMINGO ELEMENTARY SCHOOL                                            | 5:<br>5:       |
|                                  | GUNACA EAST CENTRAL SCHOOL  BUKAL, SUR ELEMENTARY SCHOOL                                                                                                                         | 5'<br>5'       |
| E- 31<br>E- 32<br>E- 33          | CAINTA ELEMENTARY SCHOOL  MARIANO C. SAN JUAN ELEMENTARY SCHOOL  BINANGONAN ELEMENTARY SCHOOL                                                                                    | 6              |
| E- 34<br>E- 35                   |                                                                                                                                                                                  | ٠b             |