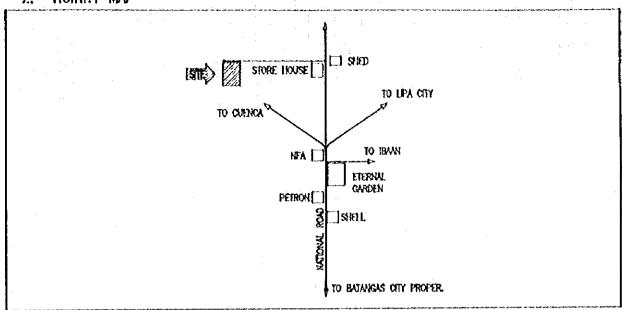

#### 計画対象校敷地図・配置図

| 初等学                              | Σ ·                                                                                                                                                                              |                |
|----------------------------------|----------------------------------------------------------------------------------------------------------------------------------------------------------------------------------|----------------|
| 第2行政                             | (地区(カガヤンバレー地方)                                                                                                                                                                   |                |
| E- 2                             | TUGUEGARAO WEST CENTRAL SCHOOL  BAGGAO CENTRAL SCHOOL  MONTE ALEGRE ELEMENTARY SCHOOL  CAUAYAN SOUTH CENTRAL SCHOOL  SANTIAGO SOUTH CENTRAL SCHOOL  BONE NORTH ELEMENTARY SCHOOL | 5 7 9          |
| 第4行政                             | 女地区 (南部タガログ地方)                                                                                                                                                                   | • ^            |
| E- 7<br>E- 8<br>E- 9             | DINGALAN ELEMENTARY SCHOOL STO. TOWAS NORTH CENTRAL SCHOOL LEMERY PILOT ELEMENTARY SCHOOL SAN JOSE ELEMENTARY SCHOOL                                                             | 13<br>17<br>19 |
| E- 10<br>E- 11<br>E- 12<br>E- 13 | E. BARETTO SENIOR ELEMENTARY SCHOOL  LOS BANOS ELEMENTARY SCHOOL                                                                                                                 | 21<br>23<br>25 |
| E- 14<br>E- 15<br>E- 16          | CALAUAG CENTRAL SCHOOL  ALANGILANG CENTRAL SCHOOL  LADISLAO DIWA ELEMENTARY SCHOOL  SAN PABLO CITY CENTRAL SCHOOL,                                                               | 24<br>29<br>31 |
| E- 17<br>E- 18<br>E- 19<br>E- 20 | TANAUAN NORTH CENTRAL SCHOOL PADRE GARCIA ELEMENTARY SCHOOL                                                                                                                      | 31<br>31<br>39 |
| E- 21<br>E- 22<br>E- 23          | SILANG ELEMENTARY SCHOOL AGUINALDO ELEMENTARY SCHOOL                                                                                                                             | 4:             |
| E- 24<br>E- 25<br>E- 26          | CRISANTO GUYSAYKO ELEMENTARY SCHOOL  BIGNAY ELEMENTARY SCHOOL  CLARO M. RECTO MEMORIAL CENTRAL SCHOOL  STO. DOMINGO ELEMENTARY SCHOOL                                            | 5:<br>5:       |
|                                  | GUNACA EAST CENTRAL SCHOOL  BUKAL, SUR ELEMENTARY SCHOOL                                                                                                                         | 5'<br>5'       |
| E- 31<br>E- 32<br>E- 33          | CAINTA ELEMENTARY SCHOOL  MARIANO C. SAN JUAN ELEMENTARY SCHOOL  BINANGONAN ELEMENTARY SCHOOL                                                                                    | 6              |
| E- 34<br>E- 35                   |                                                                                                                                                                                  | ٠b             |