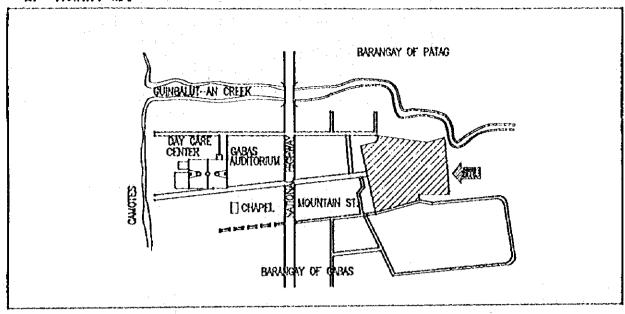

#### 計画対象校敷地図・配置図

| 初等学                              | Σ ·                                                                                                                                                                              |                |
|----------------------------------|----------------------------------------------------------------------------------------------------------------------------------------------------------------------------------|----------------|
| 第2行政                             | (地区(カガヤンバレー地方)                                                                                                                                                                   |                |
| E- 2                             | TUGUEGARAO WEST CENTRAL SCHOOL  BAGGAO CENTRAL SCHOOL  MONTE ALEGRE ELEMENTARY SCHOOL  CAUAYAN SOUTH CENTRAL SCHOOL  SANTIAGO SOUTH CENTRAL SCHOOL  BONE NORTH ELEMENTARY SCHOOL | 5 7 9          |
| 第4行政                             | 女地区 (南部タガログ地方)                                                                                                                                                                   | • ^            |
| E- 7<br>E- 8<br>E- 9             | DINGALAN ELEMENTARY SCHOOL STO. TOWAS NORTH CENTRAL SCHOOL LEMERY PILOT ELEMENTARY SCHOOL SAN JOSE ELEMENTARY SCHOOL                                                             | 13<br>17<br>19 |
| E- 10<br>E- 11<br>E- 12<br>E- 13 | E. BARETTO SENIOR ELEMENTARY SCHOOL  LOS BANOS ELEMENTARY SCHOOL                                                                                                                 | 21<br>23<br>25 |
| E- 14<br>E- 15<br>E- 16          | CALAUAG CENTRAL SCHOOL  ALANGILANG CENTRAL SCHOOL  LADISLAO DIWA ELEMENTARY SCHOOL  SAN PABLO CITY CENTRAL SCHOOL,                                                               | 24<br>29<br>31 |
| E- 17<br>E- 18<br>E- 19<br>E- 20 | TANAUAN NORTH CENTRAL SCHOOL PADRE GARCIA ELEMENTARY SCHOOL                                                                                                                      | 31<br>31<br>39 |
| E- 21<br>E- 22<br>E- 23          | SILANG ELEMENTARY SCHOOL AGUINALDO ELEMENTARY SCHOOL                                                                                                                             | 4:             |
| E- 24<br>E- 25<br>E- 26          | CRISANTO GUYSAYKO ELEMENTARY SCHOOL  BIGNAY ELEMENTARY SCHOOL  CLARO M. RECTO MEMORIAL CENTRAL SCHOOL  STO. DOMINGO ELEMENTARY SCHOOL                                            | 5:<br>5:       |
|                                  | GUNACA EAST CENTRAL SCHOOL  BUKAL, SUR ELEMENTARY SCHOOL                                                                                                                         | 5'<br>5'       |
| E- 31<br>E- 32<br>E- 33          | CAINTA ELEMENTARY SCHOOL  MARIANO C. SAN JUAN ELEMENTARY SCHOOL  BINANGONAN ELEMENTARY SCHOOL                                                                                    | 6              |
| E- 34<br>E- 35                   |                                                                                                                                                                                  | ٠b             |