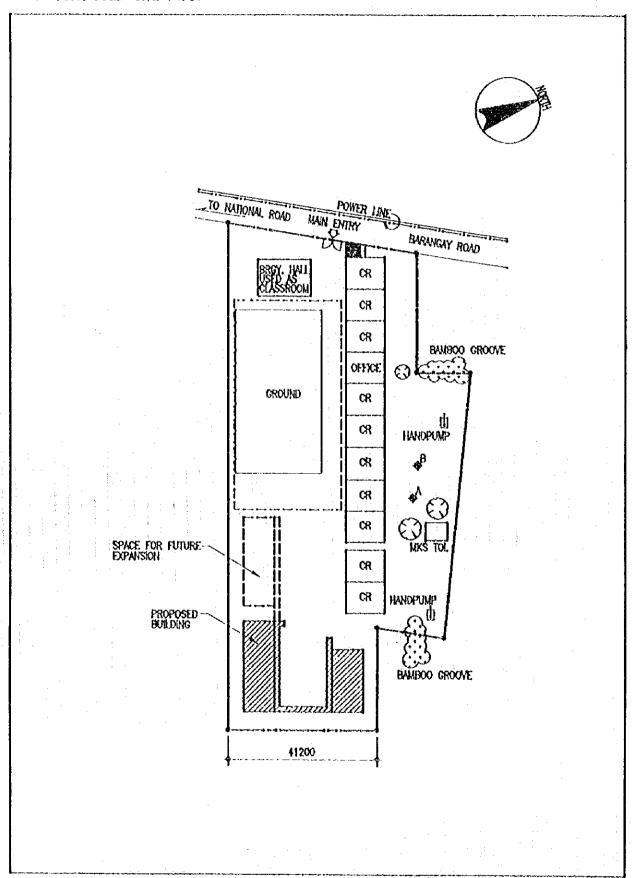

#### 計画対象校敷地図・配置図

| 初等学                              | Σ ·                                                                                                                                                                              |                |
|----------------------------------|----------------------------------------------------------------------------------------------------------------------------------------------------------------------------------|----------------|
| 第2行政                             | (地区(カガヤンバレー地方)                                                                                                                                                                   |                |
| E- 2                             | TUGUEGARAO WEST CENTRAL SCHOOL  BAGGAO CENTRAL SCHOOL  MONTE ALEGRE ELEMENTARY SCHOOL  CAUAYAN SOUTH CENTRAL SCHOOL  SANTIAGO SOUTH CENTRAL SCHOOL  BONE NORTH ELEMENTARY SCHOOL | 5 7 9          |
| 第4行政                             | 女地区 (南部タガログ地方)                                                                                                                                                                   | • ^            |
| E- 7<br>E- 8<br>E- 9             | DINGALAN ELEMENTARY SCHOOL STO. TOWAS NORTH CENTRAL SCHOOL LEMERY PILOT ELEMENTARY SCHOOL SAN JOSE ELEMENTARY SCHOOL                                                             | 13<br>17<br>19 |
| E- 10<br>E- 11<br>E- 12<br>E- 13 | E. BARETTO SENIOR ELEMENTARY SCHOOL  LOS BANOS ELEMENTARY SCHOOL                                                                                                                 | 21<br>23<br>25 |
| E- 14<br>E- 15<br>E- 16          | CALAUAG CENTRAL SCHOOL  ALANGILANG CENTRAL SCHOOL  LADISLAO DIWA ELEMENTARY SCHOOL  SAN PABLO CITY CENTRAL SCHOOL,                                                               | 24<br>29<br>31 |
| E- 17<br>E- 18<br>E- 19<br>E- 20 | TANAUAN NORTH CENTRAL SCHOOL PADRE GARCIA ELEMENTARY SCHOOL                                                                                                                      | 31<br>31<br>39 |
| E- 21<br>E- 22<br>E- 23          | SILANG ELEMENTARY SCHOOL AGUINALDO ELEMENTARY SCHOOL                                                                                                                             | 4:             |
| E- 24<br>E- 25<br>E- 26          | CRISANTO GUYSAYKO ELEMENTARY SCHOOL  BIGNAY ELEMENTARY SCHOOL  CLARO M. RECTO MEMORIAL CENTRAL SCHOOL  STO. DOMINGO ELEMENTARY SCHOOL                                            | 5:<br>5:       |
|                                  | GUNACA EAST CENTRAL SCHOOL  BUKAL, SUR ELEMENTARY SCHOOL                                                                                                                         | 5'<br>5'       |
| E- 31<br>E- 32<br>E- 33          | CAINTA ELEMENTARY SCHOOL  MARIANO C. SAN JUAN ELEMENTARY SCHOOL  BINANGONAN ELEMENTARY SCHOOL                                                                                    | 6              |
| E- 34<br>E- 35                   |                                                                                                                                                                                  | ٠b             |