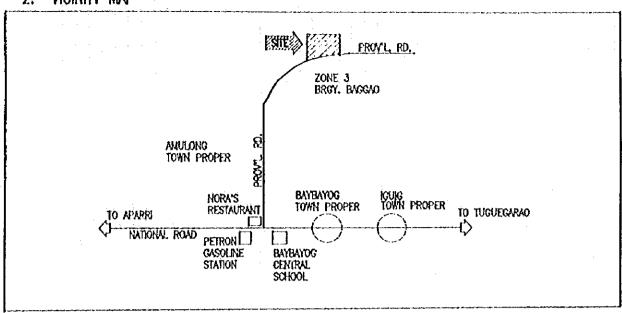

|                                                                     |                                                                                |                                                                              |        |                                                                 |  |

計画対象校敷地図・配置図

| SCHOOL NO. | E01   | NAME ( | OF SCHOOL | TUGUEGARAO | WEST | CENTRAL, | SCH. |
|------------|-------|--------|-----------|------------|------|----------|------|
| LOCATION   | TUGUE | GARAO, | CAGAYAN   |            |      |          |      |







| SCHOOL NO. | E-02   | NAME OF SCHOOL | BAGGAO CENTR | AL SCHOOL | 1 |
|------------|--------|----------------|--------------|-----------|---|
| LOCATION   | BAGGAG | O, CAGAYAN     |              |           |   |







| SCHOOL NO. | E-03 NAME OF SCHOOL | MONTE ALEGRE ELEM. SCHOOL |
|------------|---------------------|---------------------------|
| LOCATION   | AMULUNG, CAGAYAN    |                           |







| SCHOOL NO. | E-04 NAME OF SCHOOL CAUAYAN SOUTH CENTRAL | SCHOOL |
|------------|-------------------------------------------|--------|
|            | CAUAYAN, ISABELA                          |        |









| SCHOOL NO. | E-05 | NAME OF  | SCHOOL. | SANTIAGO | SOUTH | CENTRAL | SCH00L |
|------------|------|----------|---------|----------|-------|---------|--------|
|            |      | GO, ISAB |         |          |       |         |        |







| SCHOOL NO. | E-06   | NAME OF | SCHOOL | BONE. | NORTH | ELEMENTARY | SCHOOL |
|------------|--------|---------|--------|-------|