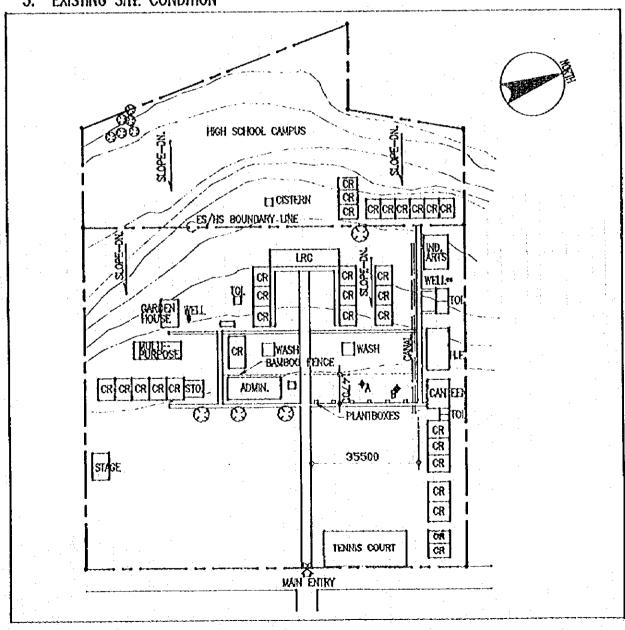

#### 計画対象校敷地図・配置図

| 初等学                              | Σ ·                                                                                                                                                                              |                |
|----------------------------------|----------------------------------------------------------------------------------------------------------------------------------------------------------------------------------|----------------|
| 第2行政                             | (地区(カガヤンバレー地方)                                                                                                                                                                   |                |
| E- 2                             | TUGUEGARAO WEST CENTRAL SCHOOL  BAGGAO CENTRAL SCHOOL  MONTE ALEGRE ELEMENTARY SCHOOL  CAUAYAN SOUTH CENTRAL SCHOOL  SANTIAGO SOUTH CENTRAL SCHOOL  BONE NORTH ELEMENTARY SCHOOL | 5 7 9          |
| 第4行政                             | 女地区 (南部タガログ地方)                                                                                                                                                                   | • ^            |
| E- 7<br>E- 8<br>E- 9             | DINGALAN ELEMENTARY SCHOOL STO. TOWAS NORTH CENTRAL SCHOOL LEMERY PILOT ELEMENTARY SCHOOL SAN JOSE ELEMENTARY SCHOOL                                                             | 13<br>17<br>19 |
| E- 10<br>E- 11<br>E- 12<br>E- 13 | E. BARETTO SENIOR ELEMENTARY SCHOOL  LOS BANOS ELEMENTARY SCHOOL                                                                                                                 | 21<br>23<br>25 |
| E- 14<br>E- 15<br>E- 16          | CALAUAG CENTRAL SCHOOL  ALANGILANG CENTRAL SCHOOL  LADISLAO DIWA ELEMENTARY SCHOOL  SAN PABLO CITY CENTRAL SCHOOL,                                                               | 24<br>29<br>31 |
| E- 17<br>E- 18<br>E- 19<br>E- 20 | TANAUAN NORTH CENTRAL SCHOOL PADRE GARCIA ELEMENTARY SCHOOL                                                                                                                      | 31<br>31<br>39 |
| E- 21<br>E- 22<br>E- 23          | SILANG ELEMENTARY SCHOOL AGUINALDO ELEMENTARY SCHOOL                                                                                                                             | 4:             |
| E- 24<br>E- 25<br>E- 26          | CRISANTO GUYSAYKO ELEMENTARY SCHOOL  BIGNAY ELEMENTARY SCHOOL  CLARO M. RECTO MEMORIAL CENTRAL SCHOOL  STO. DOMINGO ELEMENTARY SCHOOL                                            | 5:<br>5:       |
|                                  | GUNACA EAST CENTRAL SCHOOL  BUKAL, SUR ELEMENTARY SCHOOL                                                                                                                         | 5'<br>5'       |
| E- 31<br>E- 32<br>E- 33          | CAINTA ELEMENTARY SCHOOL  MARIANO C. SAN JUAN ELEMENTARY SCHOOL  BINANGONAN ELEMENTARY SCHOOL                                                                                    | 6              |
| E- 34<br>E- 35                   |                                                                                                                                                                                  | ٠b             |