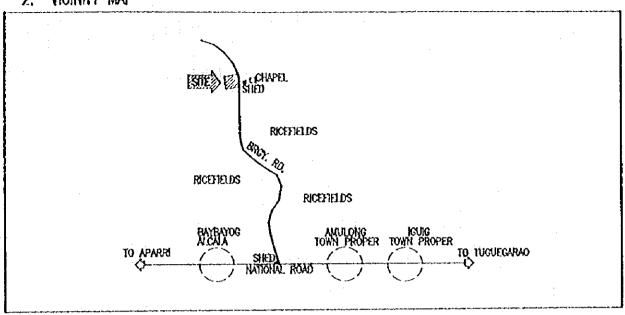

#### 計画対象校敷地図・配置図

| 初等学                              | Σ ·                                                                                                                                                                              |                |
|----------------------------------|----------------------------------------------------------------------------------------------------------------------------------------------------------------------------------|----------------|
| 第2行政                             | (地区(カガヤンバレー地方)                                                                                                                                                                   |                |
| E- 2                             | TUGUEGARAO WEST CENTRAL SCHOOL  BAGGAO CENTRAL SCHOOL  MONTE ALEGRE ELEMENTARY SCHOOL  CAUAYAN SOUTH CENTRAL SCHOOL  SANTIAGO SOUTH CENTRAL SCHOOL  BONE NORTH ELEMENTARY SCHOOL | 5 7 9          |
| 第4行政                             | 女地区 (南部タガログ地方)                                                                                                                                                                   | • ^            |
| E- 7<br>E- 8<br>E- 9             | DINGALAN ELEMENTARY SCHOOL STO. TOWAS NORTH CENTRAL SCHOOL LEMERY PILOT ELEMENTARY SCHOOL SAN JOSE ELEMENTARY SCHOOL                                                             | 13<br>17<br>19 |
| E- 10<br>E- 11<br>E- 12<br>E- 13 | E. BARETTO SENIOR ELEMENTARY SCHOOL  LOS BANOS ELEMENTARY SCHOOL                                                                                                                 | 21<br>23<br>25 |
| E- 14<br>E- 15<br>E- 16          | CALAUAG CENTRAL SCHOOL  ALANGILANG CENTRAL SCHOOL  LADISLAO DIWA ELEMENTARY SCHOOL  SAN PABLO CITY CENTRAL SCHOOL,                                                               | 24<br>29<br>31 |
| E- 17<br>E- 18<br>E- 19<br>E- 20 | TANAUAN NORTH CENTRAL SCHOOL PADRE GARCIA ELEMENTARY SCHOOL                                                                                                                      | 31<br>31<br>39 |
| E- 21<br>E- 22<br>E- 23          | SILANG ELEMENTARY SCHOOL AGUINALDO ELEMENTARY SCHOOL                                                                                                                             | 4:             |
| E- 24<br>E- 25<br>E- 26          | CRISANTO GUYSAYKO ELEMENTARY SCHOOL  BIGNAY ELEMENTARY SCHOOL  CLARO M. RECTO MEMORIAL CENTRAL SCHOOL  STO. DOMINGO ELEMENTARY SCHOOL                                            | 5:<br>5:       |
|                                  | GUNACA EAST CENTRAL SCHOOL  BUKAL, SUR ELEMENTARY SCHOOL                                                                                                                         | 5'<br>5'       |
| E- 31<br>E- 32<br>E- 33          | CAINTA ELEMENTARY SCHOOL  MARIANO C. SAN JUAN ELEMENTARY SCHOOL  BINANGONAN ELEMENTARY SCHOOL                                                                                    | 6              |
| E- 34<br>E- 35                   |                                                                                                                                                                                  | ٠b             |