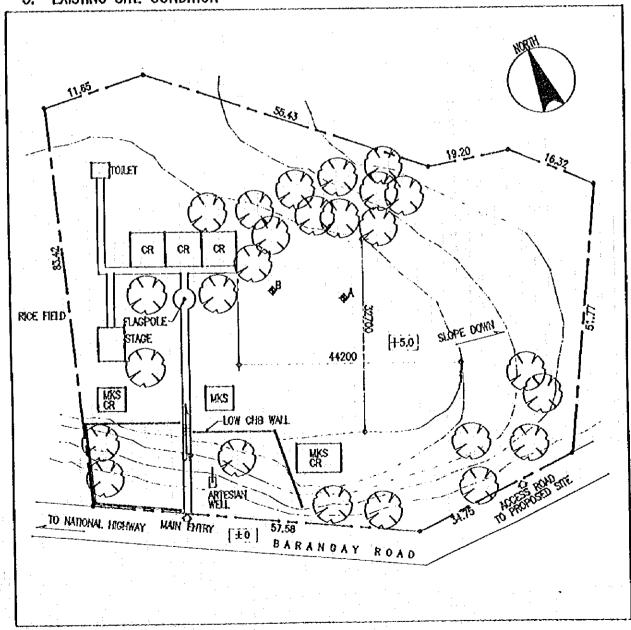

#### 計画対象校敷地図・配置図

| 初等学                              | Σ ·                                                                                                                                                                              |                |
|----------------------------------|----------------------------------------------------------------------------------------------------------------------------------------------------------------------------------|----------------|
| 第2行政                             | (地区(カガヤンバレー地方)                                                                                                                                                                   |                |
| E- 2                             | TUGUEGARAO WEST CENTRAL SCHOOL  BAGGAO CENTRAL SCHOOL  MONTE ALEGRE ELEMENTARY SCHOOL  CAUAYAN SOUTH CENTRAL SCHOOL  SANTIAGO SOUTH CENTRAL SCHOOL  BONE NORTH ELEMENTARY SCHOOL | 5 7 9          |
| 第4行政                             | 女地区 (南部タガログ地方)                                                                                                                                                                   | • ^            |
| E- 7<br>E- 8<br>E- 9             | DINGALAN ELEMENTARY SCHOOL STO. TOWAS NORTH CENTRAL SCHOOL LEMERY PILOT ELEMENTARY SCHOOL SAN JOSE ELEMENTARY SCHOOL                                                             | 13<br>17<br>19 |
| E- 10<br>E- 11<br>E- 12<br>E- 13 | E. BARETTO SENIOR ELEMENTARY SCHOOL  LOS BANOS ELEMENTARY SCHOOL                                                                                                                 | 21<br>23<br>25 |
| E- 14<br>E- 15<br>E- 16          | CALAUAG CENTRAL SCHOOL  ALANGILANG CENTRAL SCHOOL  LADISLAO DIWA ELEMENTARY SCHOOL  SAN PABLO CITY CENTRAL SCHOOL,                                                               | 24<br>29<br>31 |
| E- 17<br>E- 18<br>E- 19<br>E- 20 | TANAUAN NORTH CENTRAL SCHOOL PADRE GARCIA ELEMENTARY SCHOOL                                                                                                                      | 31<br>31<br>39 |
| E- 21<br>E- 22<br>E- 23          | SILANG ELEMENTARY SCHOOL AGUINALDO ELEMENTARY SCHOOL                                                                                                                             | 4:             |
| E- 24<br>E- 25<br>E- 26          | CRISANTO GUYSAYKO ELEMENTARY SCHOOL  BIGNAY ELEMENTARY SCHOOL  CLARO M. RECTO MEMORIAL CENTRAL SCHOOL  STO. DOMINGO ELEMENTARY SCHOOL                                            | 5:<br>5:       |
|                                  | GUNACA EAST CENTRAL SCHOOL  BUKAL, SUR ELEMENTARY SCHOOL                                                                                                                         | 5'<br>5'       |
| E- 31<br>E- 32<br>E- 33          | CAINTA ELEMENTARY SCHOOL  MARIANO C. SAN JUAN ELEMENTARY SCHOOL  BINANGONAN ELEMENTARY SCHOOL                                                                                    | 6              |
| E- 34<br>E- 35                   |                                                                                                                                                                                  | ٠b             |