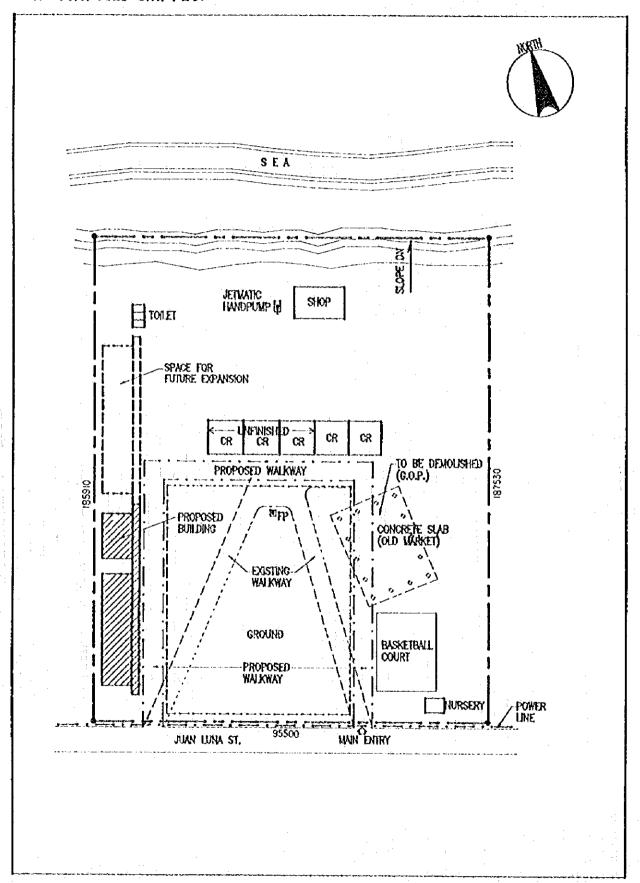

#### 計画対象校敷地図・配置図

| 初等学                              | Σ ·                                                                                                                                                                              |                |
|----------------------------------|----------------------------------------------------------------------------------------------------------------------------------------------------------------------------------|----------------|
| 第2行政                             | (地区(カガヤンバレー地方)                                                                                                                                                                   |                |
| E- 2                             | TUGUEGARAO WEST CENTRAL SCHOOL  BAGGAO CENTRAL SCHOOL  MONTE ALEGRE ELEMENTARY SCHOOL  CAUAYAN SOUTH CENTRAL SCHOOL  SANTIAGO SOUTH CENTRAL SCHOOL  BONE NORTH ELEMENTARY SCHOOL | 5 7 9          |
| 第4行政                             | 女地区 (南部タガログ地方)                                                                                                                                                                   | • ^            |
| E- 7<br>E- 8<br>E- 9             | DINGALAN ELEMENTARY SCHOOL STO. TOWAS NORTH CENTRAL SCHOOL LEMERY PILOT ELEMENTARY SCHOOL SAN JOSE ELEMENTARY SCHOOL                                                             | 13<br>17<br>19 |
| E- 10<br>E- 11<br>E- 12<br>E- 13 | E. BARETTO SENIOR ELEMENTARY SCHOOL  LOS BANOS ELEMENTARY SCHOOL                                                                                                                 | 21<br>23<br>25 |
| E- 14<br>E- 15<br>E- 16          | CALAUAG CENTRAL SCHOOL  ALANGILANG CENTRAL SCHOOL  LADISLAO DIWA ELEMENTARY SCHOOL  SAN PABLO CITY CENTRAL SCHOOL,                                                               | 24<br>29<br>31 |
| E- 17<br>E- 18<br>E- 19<br>E- 20 | TANAUAN NORTH CENTRAL SCHOOL PADRE GARCIA ELEMENTARY SCHOOL                                                                                                                      | 31<br>31<br>39 |
| E- 21<br>E- 22<br>E- 23          | SILANG ELEMENTARY SCHOOL AGUINALDO ELEMENTARY SCHOOL                                                                                                                             | 4:             |
| E- 24<br>E- 25<br>E- 26          | CRISANTO GUYSAYKO ELEMENTARY SCHOOL  BIGNAY ELEMENTARY SCHOOL  CLARO M. RECTO MEMORIAL CENTRAL SCHOOL  STO. DOMINGO ELEMENTARY SCHOOL                                            | 5:<br>5:       |
|                                  | GUNACA EAST CENTRAL SCHOOL  BUKAL, SUR ELEMENTARY SCHOOL                                                                                                                         | 5'<br>5'       |
| E- 31<br>E- 32<br>E- 33          | CAINTA ELEMENTARY SCHOOL  MARIANO C. SAN JUAN ELEMENTARY SCHOOL  BINANGONAN ELEMENTARY SCHOOL                                                                                    | 6              |
| E- 34<br>E- 35                   |                                                                                                                                                                                  | ٠b             |