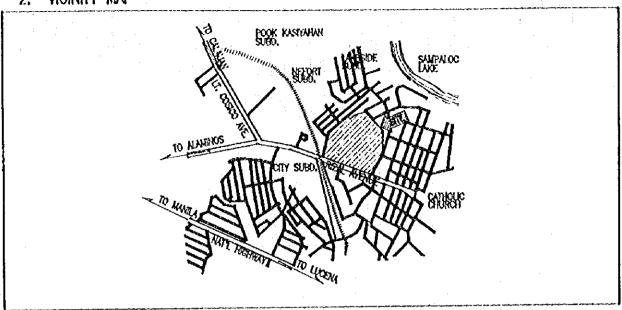

SCHOOL |  |
|------------|--------|------------|------------|-------------|-----------|--|
| LOCATION   | VIVNGI | LANG, BATA | NGAS CITY  | -           |           |  |







| SCHOOL NO. | E16   | NAME | OF SCHOOL  | LADISLAO | DIWA | ELEM. | SCHOOL. |  |
|------------|-------|------|------------|----------|------|-------|---------|--|
| LOCATION   | POBLA | CION | , CAVITE ( | CITY     |      |       |         |  |



# CANTE CITY PROPER TO COASTAL AREA NATIONAL ROAD METROPANK TO KANTI SHELL CASOLINE STATION



| SCHOOL NO. | E-17  | NAME  | OF | SCHOOL. | SAN   | PABLO | CIIY | CENTRAL | SCHOO | )L |
|------------|-------|-------|----|---------|-------|-------|------|---------|-------|----|
| LOCATION   | POBLA | CION, | SA | N PABL  | o cii | Y     |      |         |       |    |







| SCHOOL NO. | E-18   | NAME OF  | SCHOOL | TANAUAN | NORTH | CENTRAL | SCHOOL. |
|------------|--------|----------|--------|---------|-------|---------|---------|
| LOCATION   | TANAUA | N, BATAI | NGAS   |         |       |         |         |







| SCHOOL NO. | E-19  | NAME OF   | SCHOOL. | PADRE | GARCIA | ELEM. | SCHOOL |  |
|------------|-------|-----------|---------|-------|--------|-------|--------|--|
| LOCATION   | ROSAR | IO, BATAN | IGAS    |       |        |       |        |  |







| SCHOOL NO. | E-20  | NAME OF SCHOOL | SALAWAG | ELEMENTARY | SCHOOL. |
|------------|-------|----------------|---------|------------|---------|
| LOCATION   | DASMA | RINAS, CAVITE  |         |            |         |







| SCHOOL NO. | E-21   | NAME OF  | SCHOOL. | SILANG | ELEM. | SC