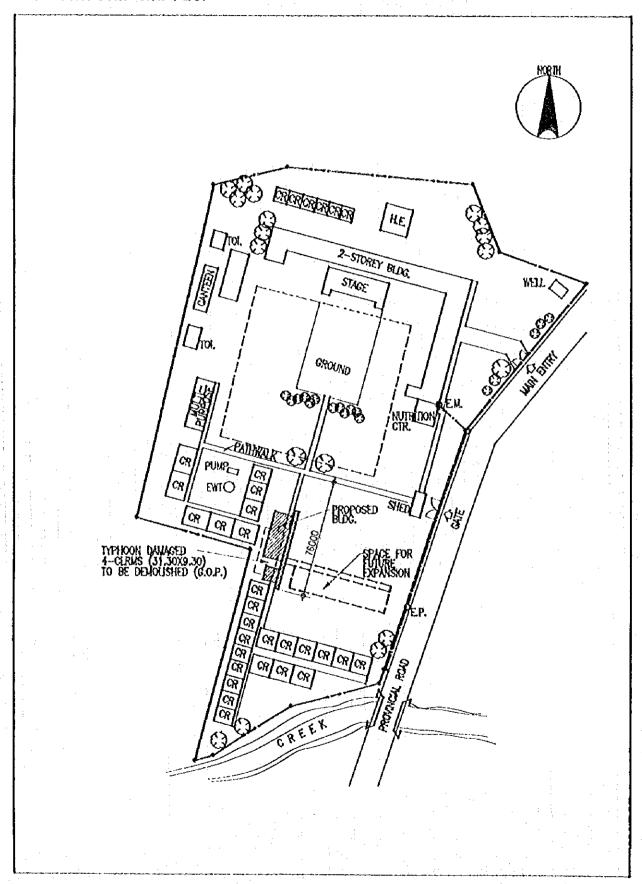

#### 計画対象校敷地図・配置図

| 初等学                              | Σ ·                                                                                                                                                                              |                |
|----------------------------------|----------------------------------------------------------------------------------------------------------------------------------------------------------------------------------|----------------|
| 第2行政                             | (地区(カガヤンバレー地方)                                                                                                                                                                   |                |
| E- 2                             | TUGUEGARAO WEST CENTRAL SCHOOL  BAGGAO CENTRAL SCHOOL  MONTE ALEGRE ELEMENTARY SCHOOL  CAUAYAN SOUTH CENTRAL SCHOOL  SANTIAGO SOUTH CENTRAL SCHOOL  BONE NORTH ELEMENTARY SCHOOL | 5 7 9          |
| 第4行政                             | 女地区 (南部タガログ地方)                                                                                                                                                                   | • ^            |
| E- 7<br>E- 8<br>E- 9             | DINGALAN ELEMENTARY SCHOOL STO. TOWAS NORTH CENTRAL SCHOOL LEMERY PILOT ELEMENTARY SCHOOL SAN JOSE ELEMENTARY SCHOOL                                                             | 13<br>17<br>19 |
| E- 10<br>E- 11<br>E- 12<br>E- 13 | E. BARETTO SENIOR ELEMENTARY SCHOOL  LOS BANOS ELEMENTARY SCHOOL                                                                                                                 | 21<br>23<br>25 |
| E- 14<br>E- 15<br>E- 16          | CALAUAG CENTRAL SCHOOL  ALANGILANG CENTRAL SCHOOL  LADISLAO DIWA ELEMENTARY SCHOOL  SAN PABLO CITY CENTRAL SCHOOL,                                                               | 24<br>29<br>31 |
| E- 17<br>E- 18<br>E- 19<br>E- 20 | TANAUAN NORTH CENTRAL SCHOOL PADRE GARCIA ELEMENTARY SCHOOL                                                                                                                      | 31<br>31<br>39 |
| E- 21<br>E- 22<br>E- 23          | SILANG ELEMENTARY SCHOOL AGUINALDO ELEMENTARY SCHOOL                                                                                                                             | 4:             |
| E- 24<br>E- 25<br>E- 26          | CRISANTO GUYSAYKO ELEMENTARY SCHOOL  BIGNAY ELEMENTARY SCHOOL  CLARO M. RECTO MEMORIAL CENTRAL SCHOOL  STO. DOMINGO ELEMENTARY SCHOOL                                            | 5:<br>5:       |
|                                  | GUNACA EAST CENTRAL SCHOOL  BUKAL, SUR ELEMENTARY SCHOOL                                                                                                                         | 5'<br>5'       |
| E- 31<br>E- 32<br>E- 33          | CAINTA ELEMENTARY SCHOOL  MARIANO C. SAN JUAN ELEMENTARY SCHOOL  BINANGONAN ELEMENTARY SCHOOL                                                                                    | 6              |
| E- 34<br>E- 35                   |                                                                                                                                                                                  | ٠b             |