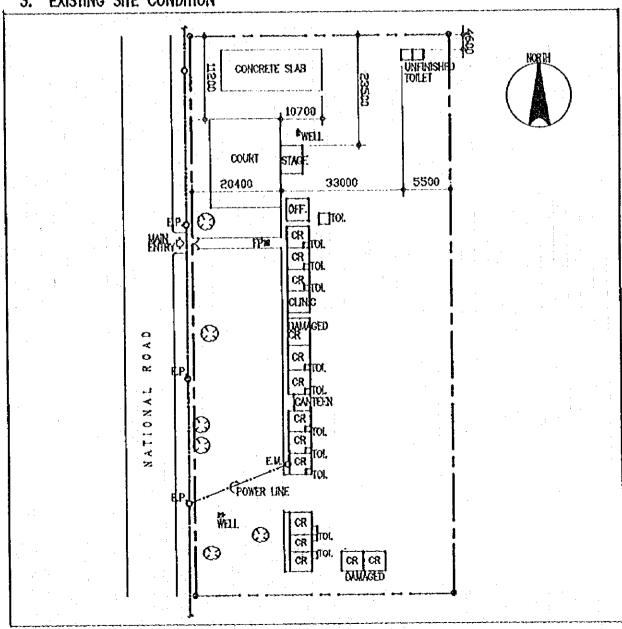

#### 計画対象校敷地図・配置図

| 初等学                              | Σ ·                                                                                                                                                                              |                |
|----------------------------------|----------------------------------------------------------------------------------------------------------------------------------------------------------------------------------|----------------|
| 第2行政                             | (地区(カガヤンバレー地方)                                                                                                                                                                   |                |
| E- 2                             | TUGUEGARAO WEST CENTRAL SCHOOL  BAGGAO CENTRAL SCHOOL  MONTE ALEGRE ELEMENTARY SCHOOL  CAUAYAN SOUTH CENTRAL SCHOOL  SANTIAGO SOUTH CENTRAL SCHOOL  BONE NORTH ELEMENTARY SCHOOL | 5 7 9          |
| 第4行政                             | 女地区 (南部タガログ地方)                                                                                                                                                                   | • ^            |
| E- 7<br>E- 8<br>E- 9             | DINGALAN ELEMENTARY SCHOOL STO. TOWAS NORTH CENTRAL SCHOOL LEMERY PILOT ELEMENTARY SCHOOL SAN JOSE ELEMENTARY SCHOOL                                                             | 13<br>17<br>19 |
| E- 10<br>E- 11<br>E- 12<br>E- 13 | E. BARETTO SENIOR ELEMENTARY SCHOOL  LOS BANOS ELEMENTARY SCHOOL                                                                                                                 | 21<br>23<br>25 |
| E- 14<br>E- 15<br>E- 16          | CALAUAG CENTRAL SCHOOL  ALANGILANG CENTRAL SCHOOL  LADISLAO DIWA ELEMENTARY SCHOOL  SAN PABLO CITY CENTRAL SCHOOL,                                                               | 24<br>29<br>31 |
| E- 17<br>E- 18<br>E- 19<br>E- 20 | TANAUAN NORTH CENTRAL SCHOOL PADRE GARCIA ELEMENTARY SCHOOL                                                                                                                      | 31<br>31<br>39 |
| E- 21<br>E- 22<br>E- 23          | SILANG ELEMENTARY SCHOOL AGUINALDO ELEMENTARY SCHOOL                                                                                                                             | 4:             |
| E- 24<br>E- 25<br>E- 26          | CRISANTO GUYSAYKO ELEMENTARY SCHOOL  BIGNAY ELEMENTARY SCHOOL  CLARO M. RECTO MEMORIAL CENTRAL SCHOOL  STO. DOMINGO ELEMENTARY SCHOOL                                            | 5:<br>5:       |
|                                  | GUNACA EAST CENTRAL SCHOOL  BUKAL, SUR ELEMENTARY SCHOOL                                                                                                                         | 5'<br>5'       |
| E- 31<br>E- 32<br>E- 33          | CAINTA ELEMENTARY SCHOOL  MARIANO C. SAN JUAN ELEMENTARY SCHOOL  BINANGONAN ELEMENTARY SCHOOL                                                                                    | 6              |
| E- 34<br>E- 35                   |                                                                                                                                                                                  | ٠b             |