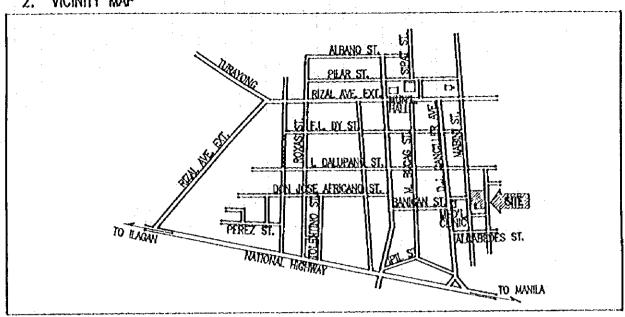

#### 計画対象校敷地図・配置図

| 初等学                              | Σ ·                                                                                                                                                                              |                |
|----------------------------------|----------------------------------------------------------------------------------------------------------------------------------------------------------------------------------|----------------|
| 第2行政                             | (地区(カガヤンバレー地方)                                                                                                                                                                   |                |
| E- 2                             | TUGUEGARAO WEST CENTRAL SCHOOL  BAGGAO CENTRAL SCHOOL  MONTE ALEGRE ELEMENTARY SCHOOL  CAUAYAN SOUTH CENTRAL SCHOOL  SANTIAGO SOUTH CENTRAL SCHOOL  BONE NORTH ELEMENTARY SCHOOL | 5 7 9          |
| 第4行政                             | 女地区 (南部タガログ地方)                                                                                                                                                                   | • ^            |
| E- 7<br>E- 8<br>E- 9             | DINGALAN ELEMENTARY SCHOOL STO. TOWAS NORTH CENTRAL SCHOOL LEMERY PILOT ELEMENTARY SCHOOL SAN JOSE ELEMENTARY SCHOOL                                                             | 13<br>17<br>19 |
| E- 10<br>E- 11<br>E- 12<br>E- 13 | E. BARETTO SENIOR ELEMENTARY SCHOOL  LOS BANOS ELEMENTARY SCHOOL                                                                                                                 | 21<br>23<br>25 |
| E- 14<br>E- 15<br>E- 16          | CALAUAG CENTRAL SCHOOL  ALANGILANG CENTRAL SCHOOL  LADISLAO DIWA ELEMENTARY SCHOOL  SAN PABLO CITY CENTRAL SCHOOL,                                                               | 24<br>29<br>31 |
| E- 17<br>E- 18<br>E- 19<br>E- 20 | TANAUAN NORTH CENTRAL SCHOOL PADRE GARCIA ELEMENTARY SCHOOL                                                                                                                      | 31<br>31<br>39 |
| E- 21<br>E- 22<br>E- 23          | SILANG ELEMENTARY SCHOOL AGUINALDO ELEMENTARY SCHOOL                                                                                                                             | 4:             |
| E- 24<br>E- 25<br>E- 26          | CRISANTO GUYSAYKO ELEMENTARY SCHOOL  BIGNAY ELEMENTARY SCHOOL  CLARO M. RECTO MEMORIAL CENTRAL SCHOOL  STO. DOMINGO ELEMENTARY SCHOOL                                            | 5:<br>5:       |
|                                  | GUNACA EAST CENTRAL SCHOOL  BUKAL, SUR ELEMENTARY SCHOOL                                                                                                                         | 5'<br>5'       |
| E- 31<br>E- 32<br>E- 33          | CAINTA ELEMENTARY SCHOOL  MARIANO C. SAN JUAN ELEMENTARY SCHOOL  BINANGONAN ELEMENTARY SCHOOL                                                                                    | 6              |
| E- 34<br>E- 35                   |                                                                                                                                                                                  | ٠b             |