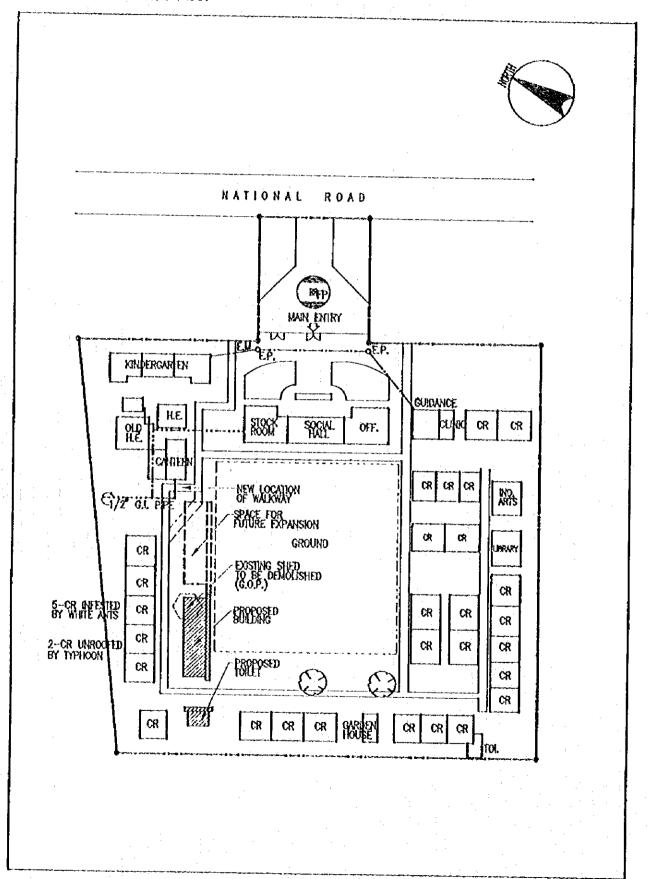

#### 計画対象校敷地図・配置図

| 初等学                              | Σ ·                                                                                                                                                                              |                |
|----------------------------------|----------------------------------------------------------------------------------------------------------------------------------------------------------------------------------|----------------|
| 第2行政                             | (地区(カガヤンバレー地方)                                                                                                                                                                   |                |
| E- 2                             | TUGUEGARAO WEST CENTRAL SCHOOL  BAGGAO CENTRAL SCHOOL  MONTE ALEGRE ELEMENTARY SCHOOL  CAUAYAN SOUTH CENTRAL SCHOOL  SANTIAGO SOUTH CENTRAL SCHOOL  BONE NORTH ELEMENTARY SCHOOL | 5 7 9          |
| 第4行政                             | 女地区 (南部タガログ地方)                                                                                                                                                                   | • ^            |
| E- 7<br>E- 8<br>E- 9             | DINGALAN ELEMENTARY SCHOOL STO. TOWAS NORTH CENTRAL SCHOOL LEMERY PILOT ELEMENTARY SCHOOL SAN JOSE ELEMENTARY SCHOOL                                                             | 13<br>17<br>19 |
| E- 10<br>E- 11<br>E- 12<br>E- 13 | E. BARETTO SENIOR ELEMENTARY SCHOOL  LOS BANOS ELEMENTARY SCHOOL                                                                                                                 | 21<br>23<br>25 |
| E- 14<br>E- 15<br>E- 16          | CALAUAG CENTRAL SCHOOL  ALANGILANG CENTRAL SCHOOL  LADISLAO DIWA ELEMENTARY SCHOOL  SAN PABLO CITY CENTRAL SCHOOL,                                                               | 24<br>29<br>31 |
| E- 17<br>E- 18<br>E- 19<br>E- 20 | TANAUAN NORTH CENTRAL SCHOOL PADRE GARCIA ELEMENTARY SCHOOL                                                                                                                      | 31<br>31<br>39 |
| E- 21<br>E- 22<br>E- 23          | SILANG ELEMENTARY SCHOOL AGUINALDO ELEMENTARY SCHOOL                                                                                                                             | 4:             |
| E- 24<br>E- 25<br>E- 26          | CRISANTO GUYSAYKO ELEMENTARY SCHOOL  BIGNAY ELEMENTARY SCHOOL  CLARO M. RECTO MEMORIAL CENTRAL SCHOOL  STO. DOMINGO ELEMENTARY SCHOOL                                            | 5:<br>5:       |
|                                  | GUNACA EAST CENTRAL SCHOOL  BUKAL, SUR ELEMENTARY SCHOOL                                                                                                                         | 5'<br>5'       |
| E- 31<br>E- 32<br>E- 33          | CAINTA ELEMENTARY SCHOOL  MARIANO C. SAN JUAN ELEMENTARY SCHOOL  BINANGONAN ELEMENTARY SCHOOL                                                                                    | 6              |
| E- 34<br>E- 35                   |                                                                                                                                                                                  | ٠b             |