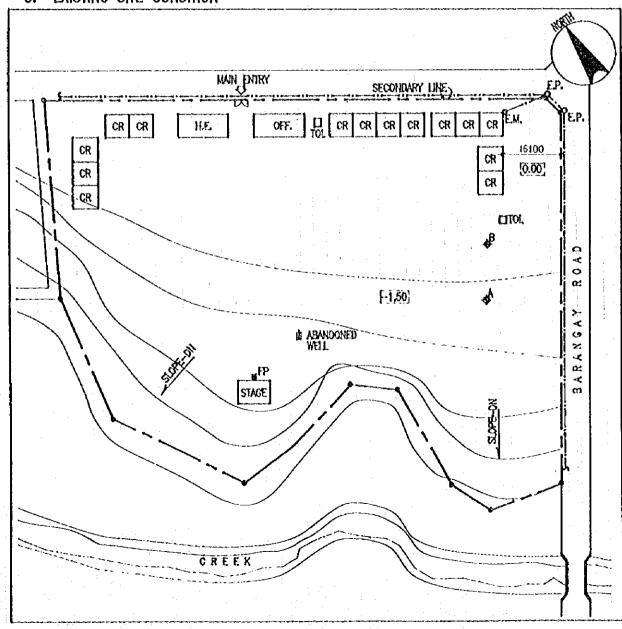

#### 計画対象校敷地図・配置図

| 初等学                              | Σ ·                                                                                                                                                                              |                |
|----------------------------------|----------------------------------------------------------------------------------------------------------------------------------------------------------------------------------|----------------|
| 第2行政                             | (地区(カガヤンバレー地方)                                                                                                                                                                   |                |
| E- 2                             | TUGUEGARAO WEST CENTRAL SCHOOL  BAGGAO CENTRAL SCHOOL  MONTE ALEGRE ELEMENTARY SCHOOL  CAUAYAN SOUTH CENTRAL SCHOOL  SANTIAGO SOUTH CENTRAL SCHOOL  BONE NORTH ELEMENTARY SCHOOL | 5 7 9          |
| 第4行政                             | 女地区 (南部タガログ地方)                                                                                                                                                                   | • ^            |
| E- 7<br>E- 8<br>E- 9             | DINGALAN ELEMENTARY SCHOOL STO. TOWAS NORTH CENTRAL SCHOOL LEMERY PILOT ELEMENTARY SCHOOL SAN JOSE ELEMENTARY SCHOOL                                                             | 13<br>17<br>19 |
| E- 10<br>E- 11<br>E- 12<br>E- 13 | E. BARETTO SENIOR ELEMENTARY SCHOOL  LOS BANOS ELEMENTARY SCHOOL                                                                                                                 | 21<br>23<br>25 |
| E- 14<br>E- 15<br>E- 16          | CALAUAG CENTRAL SCHOOL  ALANGILANG CENTRAL SCHOOL  LADISLAO DIWA ELEMENTARY SCHOOL  SAN PABLO CITY CENTRAL SCHOOL,                                                               | 24<br>29<br>31 |
| E- 17<br>E- 18<br>E- 19<br>E- 20 | TANAUAN NORTH CENTRAL SCHOOL PADRE GARCIA ELEMENTARY SCHOOL                                                                                                                      | 31<br>31<br>39 |
| E- 21<br>E- 22<br>E- 23          | SILANG ELEMENTARY SCHOOL AGUINALDO ELEMENTARY SCHOOL                                                                                                                             | 4:             |
| E- 24<br>E- 25<br>E- 26          | CRISANTO GUYSAYKO ELEMENTARY SCHOOL  BIGNAY ELEMENTARY SCHOOL  CLARO M. RECTO MEMORIAL CENTRAL SCHOOL  STO. DOMINGO ELEMENTARY SCHOOL                                            | 5:<br>5:       |
|                                  | GUNACA EAST CENTRAL SCHOOL  BUKAL, SUR ELEMENTARY SCHOOL                                                                                                                         | 5'<br>5'       |
| E- 31<br>E- 32<br>E- 33          | CAINTA ELEMENTARY SCHOOL  MARIANO C. SAN JUAN ELEMENTARY SCHOOL  BINANGONAN ELEMENTARY SCHOOL                                                                                    | 6              |
| E- 34<br>E- 35                   |                                                                                                                                                                                  | ٠b             |