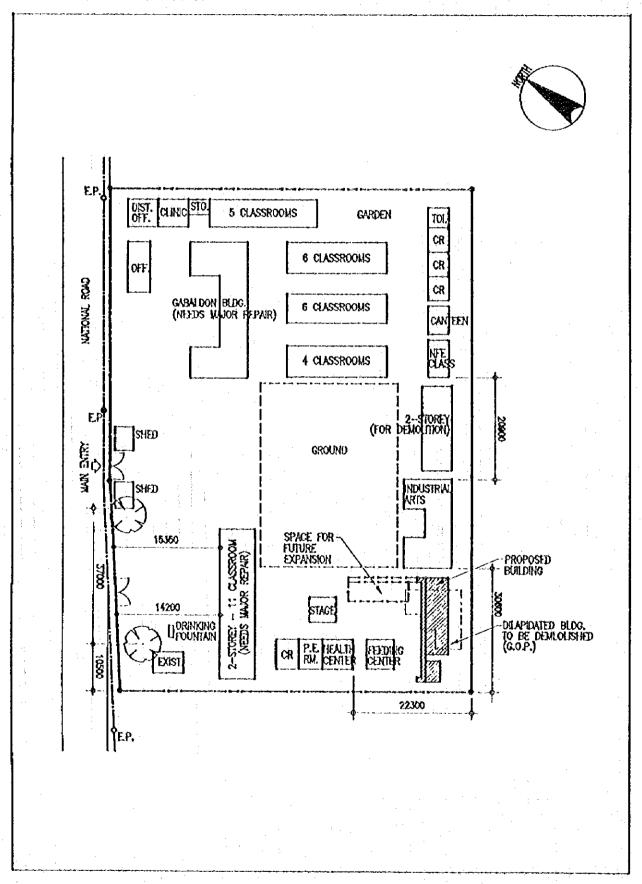

#### 計画対象校敷地図・配置図

| 初等学                              | Σ ·                                                                                                                                                                              |                |
|----------------------------------|----------------------------------------------------------------------------------------------------------------------------------------------------------------------------------|----------------|
| 第2行政                             | (地区(カガヤンバレー地方)                                                                                                                                                                   |                |
| E- 2                             | TUGUEGARAO WEST CENTRAL SCHOOL  BAGGAO CENTRAL SCHOOL  MONTE ALEGRE ELEMENTARY SCHOOL  CAUAYAN SOUTH CENTRAL SCHOOL  SANTIAGO SOUTH CENTRAL SCHOOL  BONE NORTH ELEMENTARY SCHOOL | 5 7 9          |
| 第4行政                             | 女地区 (南部タガログ地方)                                                                                                                                                                   | • ^            |
| E- 7<br>E- 8<br>E- 9             | DINGALAN ELEMENTARY SCHOOL STO. TOWAS NORTH CENTRAL SCHOOL LEMERY PILOT ELEMENTARY SCHOOL SAN JOSE ELEMENTARY SCHOOL                                                             | 13<br>17<br>19 |
| E- 10<br>E- 11<br>E- 12<br>E- 13 | E. BARETTO SENIOR ELEMENTARY SCHOOL  LOS BANOS ELEMENTARY SCHOOL                                                                                                                 | 21<br>23<br>25 |
| E- 14<br>E- 15<br>E- 16          | CALAUAG CENTRAL SCHOOL  ALANGILANG CENTRAL SCHOOL  LADISLAO DIWA ELEMENTARY SCHOOL  SAN PABLO CITY CENTRAL SCHOOL,                                                               | 24<br>29<br>31 |
| E- 17<br>E- 18<br>E- 19<br>E- 20 | TANAUAN NORTH CENTRAL SCHOOL PADRE GARCIA ELEMENTARY SCHOOL                                                                                                                      | 31<br>31<br>39 |
| E- 21<br>E- 22<br>E- 23          | SILANG ELEMENTARY SCHOOL AGUINALDO ELEMENTARY SCHOOL                                                                                                                             | 4:             |
| E- 24<br>E- 25<br>E- 26          | CRISANTO GUYSAYKO ELEMENTARY SCHOOL  BIGNAY ELEMENTARY SCHOOL  CLARO M. RECTO MEMORIAL CENTRAL SCHOOL  STO. DOMINGO ELEMENTARY SCHOOL                                            | 5:<br>5:       |
|                                  | GUNACA EAST CENTRAL SCHOOL  BUKAL, SUR ELEMENTARY SCHOOL                                                                                                                         | 5'<br>5'       |
| E- 31<br>E- 32<br>E- 33          | CAINTA ELEMENTARY SCHOOL  MARIANO C. SAN JUAN ELEMENTARY SCHOOL  BINANGONAN ELEMENTARY SCHOOL                                                                                    | 6              |
| E- 34<br>E- 35                   |                                                                                                                                                                                  | ٠b             |