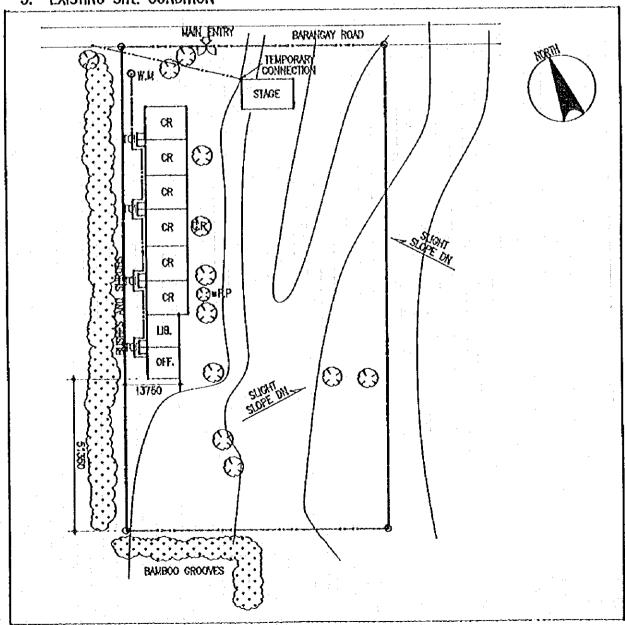

#### 計画対象校敷地図・配置図

| 初等学                              | Σ ·                                                                                                                                                                              |                |
|----------------------------------|----------------------------------------------------------------------------------------------------------------------------------------------------------------------------------|----------------|
| 第2行政                             | (地区(カガヤンバレー地方)                                                                                                                                                                   |                |
| E- 2                             | TUGUEGARAO WEST CENTRAL SCHOOL  BAGGAO CENTRAL SCHOOL  MONTE ALEGRE ELEMENTARY SCHOOL  CAUAYAN SOUTH CENTRAL SCHOOL  SANTIAGO SOUTH CENTRAL SCHOOL  BONE NORTH ELEMENTARY SCHOOL | 5 7 9          |
| 第4行政                             | 女地区 (南部タガログ地方)                                                                                                                                                                   | • ^            |
| E- 7<br>E- 8<br>E- 9             | DINGALAN ELEMENTARY SCHOOL STO. TOWAS NORTH CENTRAL SCHOOL LEMERY PILOT ELEMENTARY SCHOOL SAN JOSE ELEMENTARY SCHOOL                                                             | 13<br>17<br>19 |
| E- 10<br>E- 11<br>E- 12<br>E- 13 | E. BARETTO SENIOR ELEMENTARY SCHOOL  LOS BANOS ELEMENTARY SCHOOL                                                                                                                 | 21<br>23<br>25 |
| E- 14<br>E- 15<br>E- 16          | CALAUAG CENTRAL SCHOOL  ALANGILANG CENTRAL SCHOOL  LADISLAO DIWA ELEMENTARY SCHOOL  SAN PABLO CITY CENTRAL SCHOOL,                                                               | 24<br>29<br>31 |
| E- 17<br>E- 18<br>E- 19<br>E- 20 | TANAUAN NORTH CENTRAL SCHOOL PADRE GARCIA ELEMENTARY SCHOOL                                                                                                                      | 31<br>31<br>39 |
| E- 21<br>E- 22<br>E- 23          | SILANG ELEMENTARY SCHOOL AGUINALDO ELEMENTARY SCHOOL                                                                                                                             | 4:             |
| E- 24<br>E- 25<br>E- 26          | CRISANTO GUYSAYKO ELEMENTARY SCHOOL  BIGNAY ELEMENTARY SCHOOL  CLARO M. RECTO MEMORIAL CENTRAL SCHOOL  STO. DOMINGO ELEMENTARY SCHOOL                                            | 5:<br>5:       |
|                                  | GUNACA EAST CENTRAL SCHOOL  BUKAL, SUR ELEMENTARY SCHOOL                                                                                                                         | 5'<br>5'       |
| E- 31<br>E- 32<br>E- 33          | CAINTA ELEMENTARY SCHOOL  MARIANO C. SAN JUAN ELEMENTARY SCHOOL  BINANGONAN ELEMENTARY SCHOOL                                                                                    | 6              |
| E- 34<br>E- 35                   |                                                                                                                                                                                  | ٠b             |