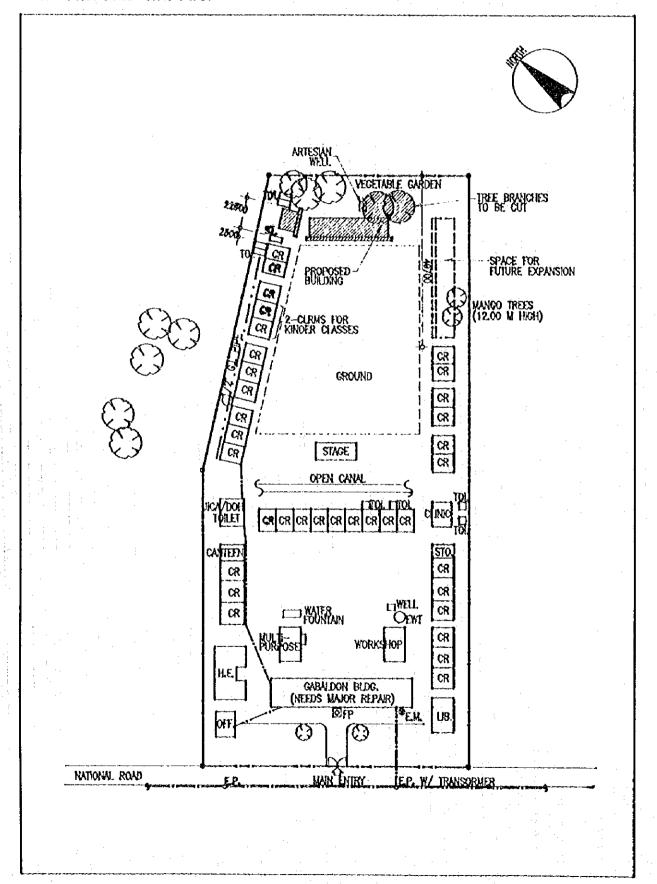

#### 計画対象校敷地図・配置図

| 初等学                              | Σ ·                                                                                                                                                                              |                |
|----------------------------------|----------------------------------------------------------------------------------------------------------------------------------------------------------------------------------|----------------|
| 第2行政                             | (地区(カガヤンバレー地方)                                                                                                                                                                   |                |
| E- 2                             | TUGUEGARAO WEST CENTRAL SCHOOL  BAGGAO CENTRAL SCHOOL  MONTE ALEGRE ELEMENTARY SCHOOL  CAUAYAN SOUTH CENTRAL SCHOOL  SANTIAGO SOUTH CENTRAL SCHOOL  BONE NORTH ELEMENTARY SCHOOL | 5 7 9          |
| 第4行政                             | 女地区 (南部タガログ地方)                                                                                                                                                                   | • ^            |
| E- 7<br>E- 8<br>E- 9             | DINGALAN ELEMENTARY SCHOOL STO. TOWAS NORTH CENTRAL SCHOOL LEMERY PILOT ELEMENTARY SCHOOL SAN JOSE ELEMENTARY SCHOOL                                                             | 13<br>17<br>19 |
| E- 10<br>E- 11<br>E- 12<br>E- 13 | E. BARETTO SENIOR ELEMENTARY SCHOOL  LOS BANOS ELEMENTARY SCHOOL                                                                                                                 | 21<br>23<br>25 |
| E- 14<br>E- 15<br>E- 16          | CALAUAG CENTRAL SCHOOL  ALANGILANG CENTRAL SCHOOL  LADISLAO DIWA ELEMENTARY SCHOOL  SAN PABLO CITY CENTRAL SCHOOL,                                                               | 24<br>29<br>31 |
| E- 17<br>E- 18<br>E- 19<br>E- 20 | TANAUAN NORTH CENTRAL SCHOOL PADRE GARCIA ELEMENTARY SCHOOL                                                                                                                      | 31<br>31<br>39 |
| E- 21<br>E- 22<br>E- 23          | SILANG ELEMENTARY SCHOOL AGUINALDO ELEMENTARY SCHOOL                                                                                                                             | 4:             |
| E- 24<br>E- 25<br>E- 26          | CRISANTO GUYSAYKO ELEMENTARY SCHOOL  BIGNAY ELEMENTARY SCHOOL  CLARO M. RECTO MEMORIAL CENTRAL SCHOOL  STO. DOMINGO ELEMENTARY SCHOOL                                            | 5:<br>5:       |
|                                  | GUNACA EAST CENTRAL SCHOOL  BUKAL, SUR ELEMENTARY SCHOOL                                                                                                                         | 5'<br>5'       |
| E- 31<br>E- 32<br>E- 33          | CAINTA ELEMENTARY SCHOOL  MARIANO C. SAN JUAN ELEMENTARY SCHOOL  BINANGONAN ELEMENTARY SCHOOL                                                                                    | 6              |
| E- 34<br>E- 35                   |                                                                                                                                                                                  | ٠b             |