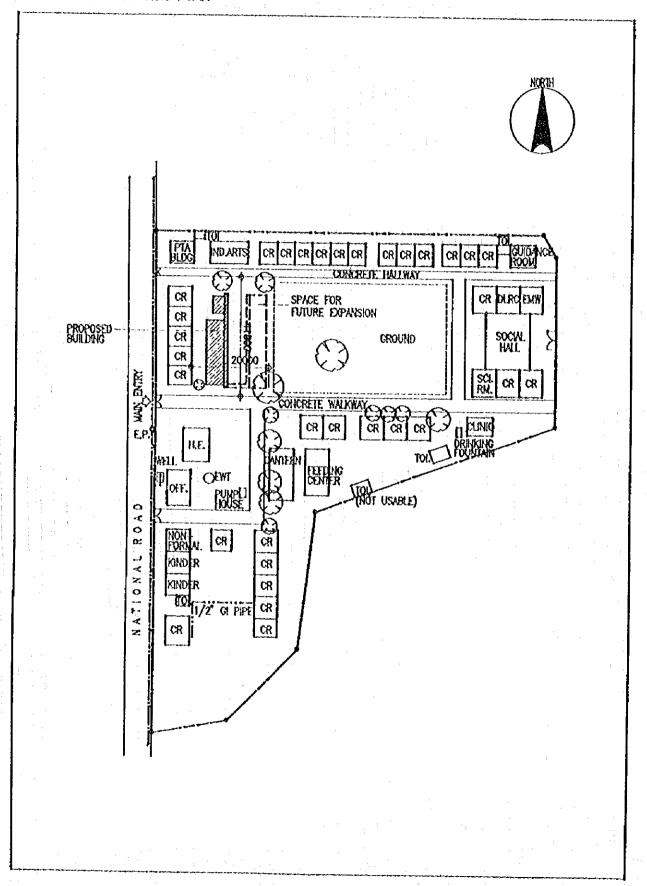

L. |  |
|------------|-------|------|------------|----------|------|-------|---------|--|
| LOCATION   | POBLA | CION | , CAVITE ( | CITY     |      |       |         |  |



# CANTE CITY PROPER TO COASTAL AREA NATIONAL ROAD METROPANK TO KANTI SHELL CASOLINE STATION



| SCHOOL NO. | E-17  | NAME  | OF | SCHOOL. | SAN   | PABLO | CIIY | CENTRAL | SCHOO | )L |
|------------|-------|-------|----|---------|-------|-------|------|---------|-------|----|
| LOCATION   | POBLA | CION, | SA | N PABL  | o cii | Y     |      |         |       |    |







| SCHOOL NO. | E-18   | NAME OF  | SCHOOL | TANAUAN | NORTH | CENTRAL | SCHOOL. |
|------------|--------|----------|--------|---------|-------|---------|---------|
| LOCATION   | TANAUA | N, BATAI | NGAS   |         |       |         |         |







| SCHOOL NO. | E-19  | NAME OF   | SCHOOL. | PADRE | GARCIA | ELEM. | SCHOOL |  |
|------------|-------|-----------|---------|-------|--------|-------|--------|--|
| LOCATION   | ROSAR | IO, BATAN | IGAS    |       |        |       |        |  |







| SCHOOL NO. | E-20  | NAME OF SCHOOL | SALAWAG | ELEMENTARY | SCHOOL. |
|------------|-------|----------------|---------|------------|---------|
| LOCATION   | DASMA | RINAS, CAVITE  |         |            |         |







| SCHOOL NO. | E-21   | NAME OF  | SCHOOL. | SILANG | ELEM. | SCHOOL |  |
|------------|--------|----------|---------|--------|-------|--------|--|
| LOCATION   | SILANG | , CAVITE |         |        |       |        |  |







|                              | SCHOOL NO. | E-22 | NAME O | F SCHOOL | AGUINALDO | E