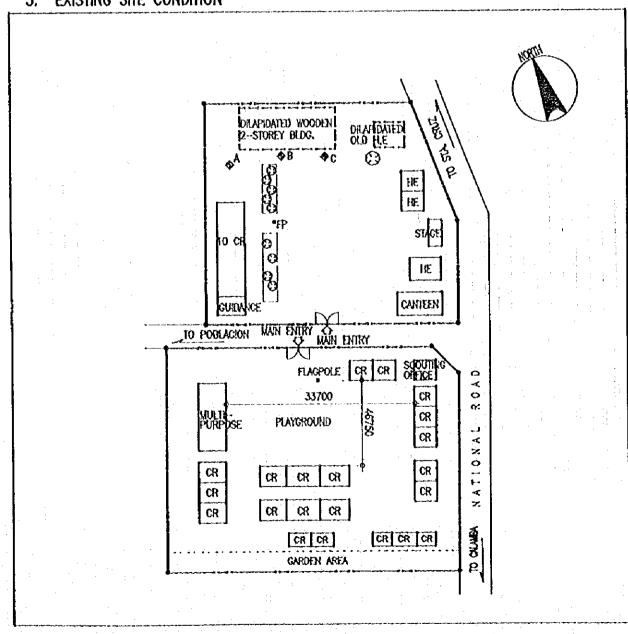

#### 計画対象校敷地図・配置図

| 初等学                              | Σ ·                                                                                                                                                                              |                |
|----------------------------------|----------------------------------------------------------------------------------------------------------------------------------------------------------------------------------|----------------|
| 第2行政                             | (地区(カガヤンバレー地方)                                                                                                                                                                   |                |
| E- 2                             | TUGUEGARAO WEST CENTRAL SCHOOL  BAGGAO CENTRAL SCHOOL  MONTE ALEGRE ELEMENTARY SCHOOL  CAUAYAN SOUTH CENTRAL SCHOOL  SANTIAGO SOUTH CENTRAL SCHOOL  BONE NORTH ELEMENTARY SCHOOL | 5 7 9          |
| 第4行政                             | 女地区 (南部タガログ地方)                                                                                                                                                                   | • ^            |
| E- 7<br>E- 8<br>E- 9             | DINGALAN ELEMENTARY SCHOOL STO. TOWAS NORTH CENTRAL SCHOOL LEMERY PILOT ELEMENTARY SCHOOL SAN JOSE ELEMENTARY SCHOOL                                                             | 13<br>17<br>19 |
| E- 10<br>E- 11<br>E- 12<br>E- 13 | E. BARETTO SENIOR ELEMENTARY SCHOOL  LOS BANOS ELEMENTARY SCHOOL                                                                                                                 | 21<br>23<br>25 |
| E- 14<br>E- 15<br>E- 16          | CALAUAG CENTRAL SCHOOL  ALANGILANG CENTRAL SCHOOL  LADISLAO DIWA ELEMENTARY SCHOOL  SAN PABLO CITY CENTRAL SCHOOL,                                                               | 24<br>29<br>31 |
| E- 17<br>E- 18<br>E- 19<br>E- 20 | TANAUAN NORTH CENTRAL SCHOOL PADRE GARCIA ELEMENTARY SCHOOL                                                                                                                      | 31<br>31<br>39 |
| E- 21<br>E- 22<br>E- 23          | SILANG ELEMENTARY SCHOOL AGUINALDO ELEMENTARY SCHOOL                                                                                                                             | 4:             |
| E- 24<br>E- 25<br>E- 26          | CRISANTO GUYSAYKO ELEMENTARY SCHOOL  BIGNAY ELEMENTARY SCHOOL  CLARO M. RECTO MEMORIAL CENTRAL SCHOOL  STO. DOMINGO ELEMENTARY SCHOOL                                            | 5:<br>5:       |
|                                  | GUNACA EAST CENTRAL SCHOOL  BUKAL, SUR ELEMENTARY SCHOOL                                                                                                                         | 5'<br>5'       |
| E- 31<br>E- 32<br>E- 33          | CAINTA ELEMENTARY SCHOOL  MARIANO C. SAN JUAN ELEMENTARY SCHOOL  BINANGONAN ELEMENTARY SCHOOL                                                                                    | 6              |
| E- 34<br>E- 35                   |                                                                                                                                                                                  | ٠b             |