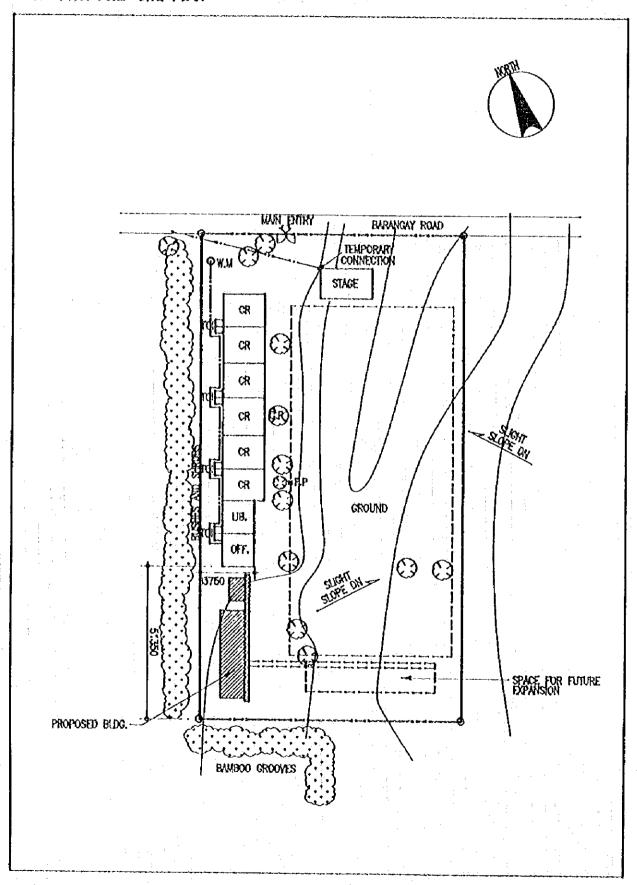

#### 計画対象校敷地図・配置図

| 初等学                              | Σ ·                                                                                                                                                                              |                |
|----------------------------------|----------------------------------------------------------------------------------------------------------------------------------------------------------------------------------|----------------|
| 第2行政                             | (地区(カガヤンバレー地方)                                                                                                                                                                   |                |
| E- 2                             | TUGUEGARAO WEST CENTRAL SCHOOL  BAGGAO CENTRAL SCHOOL  MONTE ALEGRE ELEMENTARY SCHOOL  CAUAYAN SOUTH CENTRAL SCHOOL  SANTIAGO SOUTH CENTRAL SCHOOL  BONE NORTH ELEMENTARY SCHOOL | 5 7 9          |
| 第4行政                             | 女地区 (南部タガログ地方)                                                                                                                                                                   | • ^            |
| E- 7<br>E- 8<br>E- 9             | DINGALAN ELEMENTARY SCHOOL STO. TOWAS NORTH CENTRAL SCHOOL LEMERY PILOT ELEMENTARY SCHOOL SAN JOSE ELEMENTARY SCHOOL                                                             | 13<br>17<br>19 |
| E- 10<br>E- 11<br>E- 12<br>E- 13 | E. BARETTO SENIOR ELEMENTARY SCHOOL  LOS BANOS ELEMENTARY SCHOOL                                                                                                                 | 21<br>23<br>25 |
| E- 14<br>E- 15<br>E- 16          | CALAUAG CENTRAL SCHOOL  ALANGILANG CENTRAL SCHOOL  LADISLAO DIWA ELEMENTARY SCHOOL  SAN PABLO CITY CENTRAL SCHOOL,                                                               | 24<br>29<br>31 |
| E- 17<br>E- 18<br>E- 19<br>E- 20 | TANAUAN NORTH CENTRAL SCHOOL PADRE GARCIA ELEMENTARY SCHOOL                                                                                                                      | 31<br>31<br>39 |
| E- 21<br>E- 22<br>E- 23          | SILANG ELEMENTARY SCHOOL AGUINALDO ELEMENTARY SCHOOL                                                                                                                             | 4:             |
| E- 24<br>E- 25<br>E- 26          | CRISANTO GUYSAYKO ELEMENTARY SCHOOL  BIGNAY ELEMENTARY SCHOOL  CLARO M. RECTO MEMORIAL CENTRAL SCHOOL  STO. DOMINGO ELEMENTARY SCHOOL                                            | 5:<br>5:       |
|                                  | GUNACA EAST CENTRAL SCHOOL  BUKAL, SUR ELEMENTARY SCHOOL                                                                                                                         | 5'<br>5'       |
| E- 31<br>E- 32<br>E- 33          | CAINTA ELEMENTARY SCHOOL  MARIANO C. SAN JUAN ELEMENTARY SCHOOL  BINANGONAN ELEMENTARY SCHOOL                                                                                    | 6              |
| E- 34<br>E- 35                   |                                                                                                                                                                                  | ٠b             |