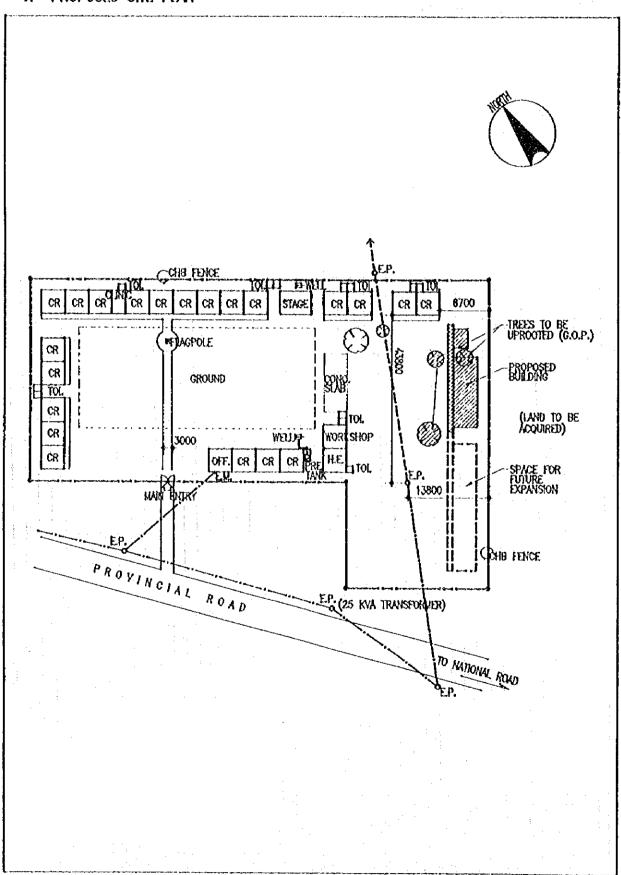

#### 計画対象校敷地図・配置図

| 初等学                              | Σ ·                                                                                                                                                                              |                |
|----------------------------------|----------------------------------------------------------------------------------------------------------------------------------------------------------------------------------|----------------|
| 第2行政                             | (地区(カガヤンバレー地方)                                                                                                                                                                   |                |
| E- 2                             | TUGUEGARAO WEST CENTRAL SCHOOL  BAGGAO CENTRAL SCHOOL  MONTE ALEGRE ELEMENTARY SCHOOL  CAUAYAN SOUTH CENTRAL SCHOOL  SANTIAGO SOUTH CENTRAL SCHOOL  BONE NORTH ELEMENTARY SCHOOL | 5 7 9          |
| 第4行政                             | 女地区 (南部タガログ地方)                                                                                                                                                                   | • ^            |
| E- 7<br>E- 8<br>E- 9             | DINGALAN ELEMENTARY SCHOOL STO. TOWAS NORTH CENTRAL SCHOOL LEMERY PILOT ELEMENTARY SCHOOL SAN JOSE ELEMENTARY SCHOOL                                                             | 13<br>17<br>19 |
| E- 10<br>E- 11<br>E- 12<br>E- 13 | E. BARETTO SENIOR ELEMENTARY SCHOOL  LOS BANOS ELEMENTARY SCHOOL                                                                                                                 | 21<br>23<br>25 |
| E- 14<br>E- 15<br>E- 16          | CALAUAG CENTRAL SCHOOL  ALANGILANG CENTRAL SCHOOL  LADISLAO DIWA ELEMENTARY SCHOOL  SAN PABLO CITY CENTRAL SCHOOL,                                                               | 24<br>29<br>31 |
| E- 17<br>E- 18<br>E- 19<br>E- 20 | TANAUAN NORTH CENTRAL SCHOOL PADRE GARCIA ELEMENTARY SCHOOL                                                                                                                      | 31<br>31<br>39 |
| E- 21<br>E- 22<br>E- 23          | SILANG ELEMENTARY SCHOOL AGUINALDO ELEMENTARY SCHOOL                                                                                                                             | 4:             |
| E- 24<br>E- 25<br>E- 26          | CRISANTO GUYSAYKO ELEMENTARY SCHOOL  BIGNAY ELEMENTARY SCHOOL  CLARO M. RECTO MEMORIAL CENTRAL SCHOOL  STO. DOMINGO ELEMENTARY SCHOOL                                            | 5:<br>5:       |
|                                  | GUNACA EAST CENTRAL SCHOOL  BUKAL, SUR ELEMENTARY SCHOOL                                                                                                                         | 5'<br>5'       |
| E- 31<br>E- 32<br>E- 33          | CAINTA ELEMENTARY SCHOOL  MARIANO C. SAN JUAN ELEMENTARY SCHOOL  BINANGONAN ELEMENTARY SCHOOL                                                                                    | 6              |
| E- 34<br>E- 35                   |                                                                                                                                                                                  | ٠b             |