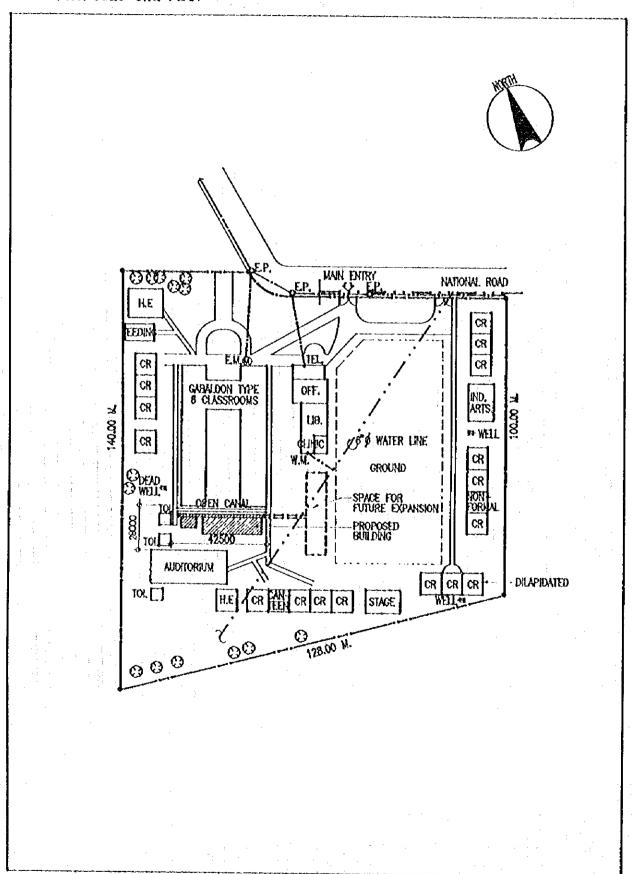

#### 計画対象校敷地図・配置図

| 初等学                              | Σ ·                                                                                                                                                                              |                |
|----------------------------------|----------------------------------------------------------------------------------------------------------------------------------------------------------------------------------|----------------|
| 第2行政                             | (地区(カガヤンバレー地方)                                                                                                                                                                   |                |
| E- 2                             | TUGUEGARAO WEST CENTRAL SCHOOL  BAGGAO CENTRAL SCHOOL  MONTE ALEGRE ELEMENTARY SCHOOL  CAUAYAN SOUTH CENTRAL SCHOOL  SANTIAGO SOUTH CENTRAL SCHOOL  BONE NORTH ELEMENTARY SCHOOL | 5 7 9          |
| 第4行政                             | 女地区 (南部タガログ地方)                                                                                                                                                                   | • ^            |
| E- 7<br>E- 8<br>E- 9             | DINGALAN ELEMENTARY SCHOOL STO. TOWAS NORTH CENTRAL SCHOOL LEMERY PILOT ELEMENTARY SCHOOL SAN JOSE ELEMENTARY SCHOOL                                                             | 13<br>17<br>19 |
| E- 10<br>E- 11<br>E- 12<br>E- 13 | E. BARETTO SENIOR ELEMENTARY SCHOOL  LOS BANOS ELEMENTARY SCHOOL                                                                                                                 | 21<br>23<br>25 |
| E- 14<br>E- 15<br>E- 16          | CALAUAG CENTRAL SCHOOL  ALANGILANG CENTRAL SCHOOL  LADISLAO DIWA ELEMENTARY SCHOOL  SAN PABLO CITY CENTRAL SCHOOL,                                                               | 24<br>29<br>31 |
| E- 17<br>E- 18<br>E- 19<br>E- 20 | TANAUAN NORTH CENTRAL SCHOOL PADRE GARCIA ELEMENTARY SCHOOL                                                                                                                      | 31<br>31<br>39 |
| E- 21<br>E- 22<br>E- 23          | SILANG ELEMENTARY SCHOOL AGUINALDO ELEMENTARY SCHOOL                                                                                                                             | 4:             |
| E- 24<br>E- 25<br>E- 26          | CRISANTO GUYSAYKO ELEMENTARY SCHOOL  BIGNAY ELEMENTARY SCHOOL  CLARO M. RECTO MEMORIAL CENTRAL SCHOOL  STO. DOMINGO ELEMENTARY SCHOOL                                            | 5:<br>5:       |
|                                  | GUNACA EAST CENTRAL SCHOOL  BUKAL, SUR ELEMENTARY SCHOOL                                                                                                                         | 5'<br>5'       |
| E- 31<br>E- 32<br>E- 33          | CAINTA ELEMENTARY SCHOOL  MARIANO C. SAN JUAN ELEMENTARY SCHOOL  BINANGONAN ELEMENTARY SCHOOL                                                                                    | 6              |
| E- 34<br>E- 35                   |                                                                                                                                                                                  | ٠b             |