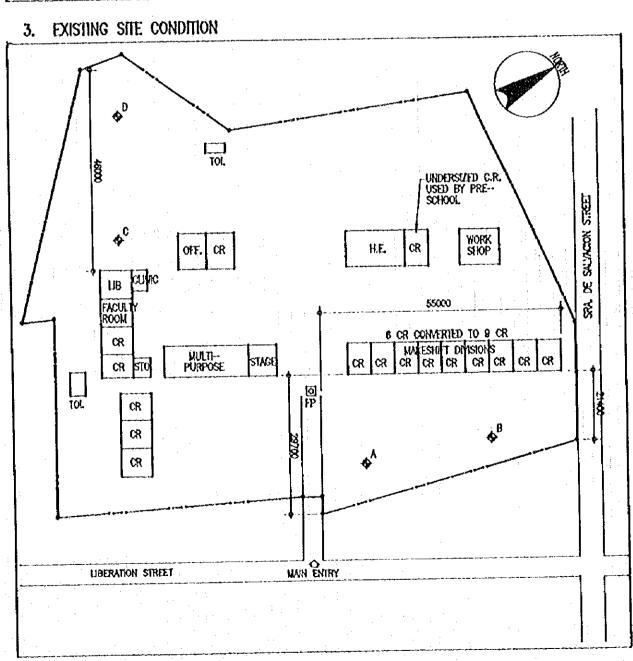

#### 計画対象校敷地図・配置図

| 初等学                              | Σ ·                                                                                                                                                                              |                |
|----------------------------------|----------------------------------------------------------------------------------------------------------------------------------------------------------------------------------|----------------|
| 第2行政                             | (地区(カガヤンバレー地方)                                                                                                                                                                   |                |
| E- 2                             | TUGUEGARAO WEST CENTRAL SCHOOL  BAGGAO CENTRAL SCHOOL  MONTE ALEGRE ELEMENTARY SCHOOL  CAUAYAN SOUTH CENTRAL SCHOOL  SANTIAGO SOUTH CENTRAL SCHOOL  BONE NORTH ELEMENTARY SCHOOL | 5 7 9          |
| 第4行政                             | 女地区 (南部タガログ地方)                                                                                                                                                                   | • ^            |
| E- 7<br>E- 8<br>E- 9             | DINGALAN ELEMENTARY SCHOOL STO. TOWAS NORTH CENTRAL SCHOOL LEMERY PILOT ELEMENTARY SCHOOL SAN JOSE ELEMENTARY SCHOOL                                                             | 13<br>17<br>19 |
| E- 10<br>E- 11<br>E- 12<br>E- 13 | E. BARETTO SENIOR ELEMENTARY SCHOOL  LOS BANOS ELEMENTARY SCHOOL                                                                                                                 | 21<br>23<br>25 |
| E- 14<br>E- 15<br>E- 16          | CALAUAG CENTRAL SCHOOL  ALANGILANG CENTRAL SCHOOL  LADISLAO DIWA ELEMENTARY SCHOOL  SAN PABLO CITY CENTRAL SCHOOL,                                                               | 24<br>29<br>31 |
| E- 17<br>E- 18<br>E- 19<br>E- 20 | TANAUAN NORTH CENTRAL SCHOOL PADRE GARCIA ELEMENTARY SCHOOL                                                                                                                      | 31<br>31<br>39 |
| E- 21<br>E- 22<br>E- 23          | SILANG ELEMENTARY SCHOOL AGUINALDO ELEMENTARY SCHOOL                                                                                                                             | 4:             |
| E- 24<br>E- 25<br>E- 26          | CRISANTO GUYSAYKO ELEMENTARY SCHOOL  BIGNAY ELEMENTARY SCHOOL  CLARO M. RECTO MEMORIAL CENTRAL SCHOOL  STO. DOMINGO ELEMENTARY SCHOOL                                            | 5:<br>5:       |
|                                  | GUNACA EAST CENTRAL SCHOOL  BUKAL, SUR ELEMENTARY SCHOOL                                                                                                                         | 5'<br>5'       |
| E- 31<br>E- 32<br>E- 33          | CAINTA ELEMENTARY SCHOOL  MARIANO C. SAN JUAN ELEMENTARY SCHOOL  BINANGONAN ELEMENTARY SCHOOL                                                                                    | 6              |
| E- 34<br>E- 35                   |                                                                                                                                                                                  | ٠b             |