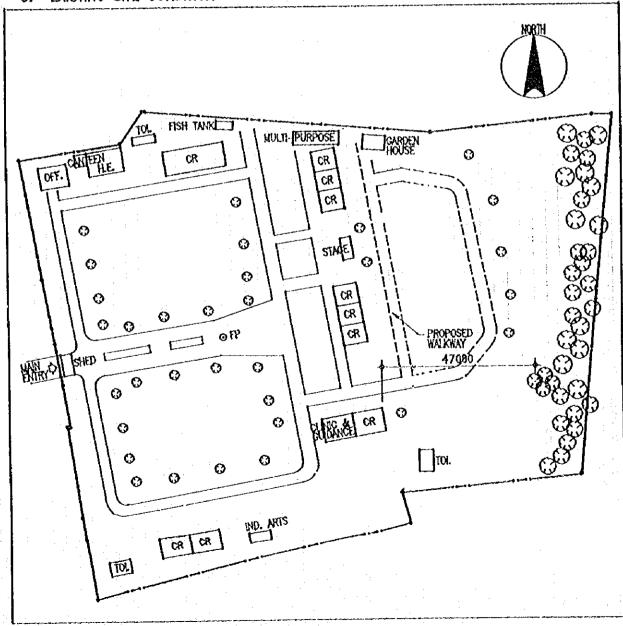

#### 計画対象校敷地図・配置図

| 初等学                              | Σ ·                                                                                                                                                                              |                |
|----------------------------------|----------------------------------------------------------------------------------------------------------------------------------------------------------------------------------|----------------|
| 第2行政                             | (地区(カガヤンバレー地方)                                                                                                                                                                   |                |
| E- 2                             | TUGUEGARAO WEST CENTRAL SCHOOL  BAGGAO CENTRAL SCHOOL  MONTE ALEGRE ELEMENTARY SCHOOL  CAUAYAN SOUTH CENTRAL SCHOOL  SANTIAGO SOUTH CENTRAL SCHOOL  BONE NORTH ELEMENTARY SCHOOL | 5 7 9          |
| 第4行政                             | 女地区 (南部タガログ地方)                                                                                                                                                                   | • ^            |
| E- 7<br>E- 8<br>E- 9             | DINGALAN ELEMENTARY SCHOOL STO. TOWAS NORTH CENTRAL SCHOOL LEMERY PILOT ELEMENTARY SCHOOL SAN JOSE ELEMENTARY SCHOOL                                                             | 13<br>17<br>19 |
| E- 10<br>E- 11<br>E- 12<br>E- 13 | E. BARETTO SENIOR ELEMENTARY SCHOOL  LOS BANOS ELEMENTARY SCHOOL                                                                                                                 | 21<br>23<br>25 |
| E- 14<br>E- 15<br>E- 16          | CALAUAG CENTRAL SCHOOL  ALANGILANG CENTRAL SCHOOL  LADISLAO DIWA ELEMENTARY SCHOOL  SAN PABLO CITY CENTRAL SCHOOL,                                                               | 24<br>29<br>31 |
| E- 17<br>E- 18<br>E- 19<br>E- 20 | TANAUAN NORTH CENTRAL SCHOOL PADRE GARCIA ELEMENTARY SCHOOL                                                                                                                      | 31<br>31<br>39 |
| E- 21<br>E- 22<br>E- 23          | SILANG ELEMENTARY SCHOOL AGUINALDO ELEMENTARY SCHOOL                                                                                                                             | 4:             |
| E- 24<br>E- 25<br>E- 26          | CRISANTO GUYSAYKO ELEMENTARY SCHOOL  BIGNAY ELEMENTARY SCHOOL  CLARO M. RECTO MEMORIAL CENTRAL SCHOOL  STO. DOMINGO ELEMENTARY SCHOOL                                            | 5:<br>5:       |
|                                  | GUNACA EAST CENTRAL SCHOOL  BUKAL, SUR ELEMENTARY SCHOOL                                                                                                                         | 5'<br>5'       |
| E- 31<br>E- 32<br>E- 33          | CAINTA ELEMENTARY SCHOOL  MARIANO C. SAN JUAN ELEMENTARY SCHOOL  BINANGONAN ELEMENTARY SCHOOL                                                                                    | 6              |
| E- 34<br>E- 35                   |                                                                                                                                                                                  | ٠b             |