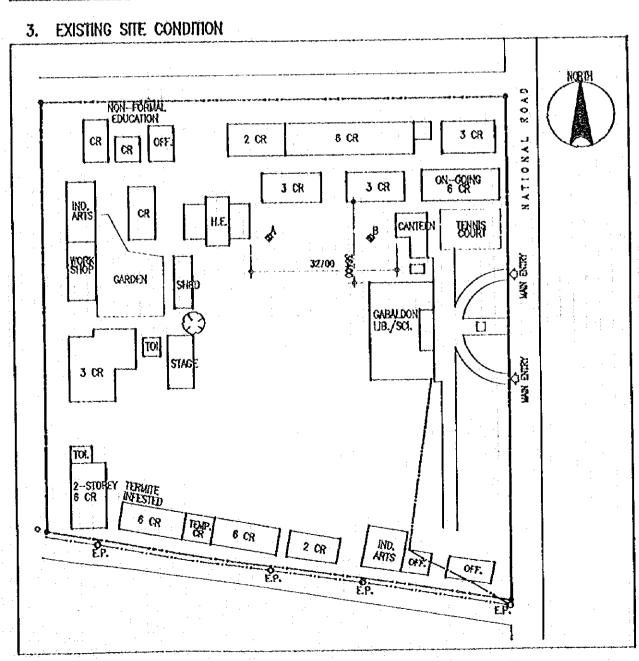

#### 計画対象校敷地図・配置図

| 初等学                              | Σ ·                                                                                                                                                                              |                |
|----------------------------------|----------------------------------------------------------------------------------------------------------------------------------------------------------------------------------|----------------|
| 第2行政                             | (地区(カガヤンバレー地方)                                                                                                                                                                   |                |
| E- 2                             | TUGUEGARAO WEST CENTRAL SCHOOL  BAGGAO CENTRAL SCHOOL  MONTE ALEGRE ELEMENTARY SCHOOL  CAUAYAN SOUTH CENTRAL SCHOOL  SANTIAGO SOUTH CENTRAL SCHOOL  BONE NORTH ELEMENTARY SCHOOL | 5 7 9          |
| 第4行政                             | 女地区 (南部タガログ地方)                                                                                                                                                                   | • ^            |
| E- 7<br>E- 8<br>E- 9             | DINGALAN ELEMENTARY SCHOOL STO. TOWAS NORTH CENTRAL SCHOOL LEMERY PILOT ELEMENTARY SCHOOL SAN JOSE ELEMENTARY SCHOOL                                                             | 13<br>17<br>19 |
| E- 10<br>E- 11<br>E- 12<br>E- 13 | E. BARETTO SENIOR ELEMENTARY SCHOOL  LOS BANOS ELEMENTARY SCHOOL                                                                                                                 | 21<br>23<br>25 |
| E- 14<br>E- 15<br>E- 16          | CALAUAG CENTRAL SCHOOL  ALANGILANG CENTRAL SCHOOL  LADISLAO DIWA ELEMENTARY SCHOOL  SAN PABLO CITY CENTRAL SCHOOL,                                                               | 24<br>29<br>31 |
| E- 17<br>E- 18<br>E- 19<br>E- 20 | TANAUAN NORTH CENTRAL SCHOOL PADRE GARCIA ELEMENTARY SCHOOL                                                                                                                      | 31<br>31<br>39 |
| E- 21<br>E- 22<br>E- 23          | SILANG ELEMENTARY SCHOOL AGUINALDO ELEMENTARY SCHOOL                                                                                                                             | 4:             |
| E- 24<br>E- 25<br>E- 26          | CRISANTO GUYSAYKO ELEMENTARY SCHOOL  BIGNAY ELEMENTARY SCHOOL  CLARO M. RECTO MEMORIAL CENTRAL SCHOOL  STO. DOMINGO ELEMENTARY SCHOOL                                            | 5:<br>5:       |
|                                  | GUNACA EAST CENTRAL SCHOOL  BUKAL, SUR ELEMENTARY SCHOOL                                                                                                                         | 5'<br>5'       |
| E- 31<br>E- 32<br>E- 33          | CAINTA ELEMENTARY SCHOOL  MARIANO C. SAN JUAN ELEMENTARY SCHOOL  BINANGONAN ELEMENTARY SCHOOL                                                                                    | 6              |
| E- 34<br>E- 35                   |                                                                                                                                                                                  | ٠b             |