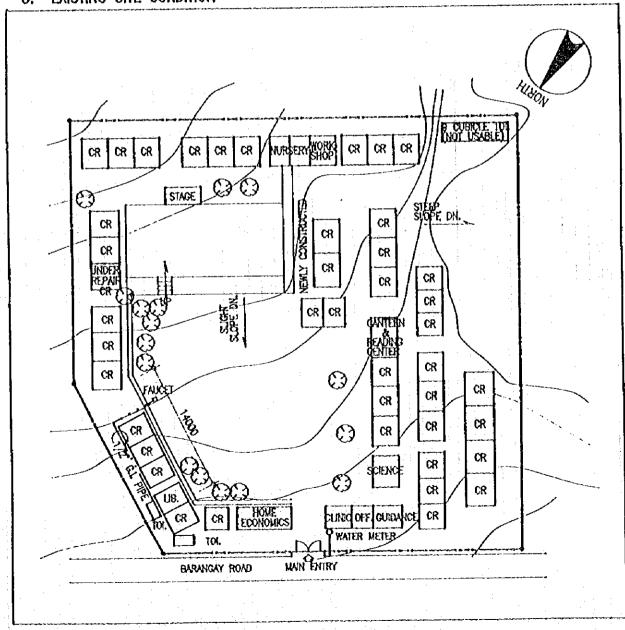

#### 計画対象校敷地図・配置図

| 初等学                              | Σ ·                                                                                                                                                                              |                |
|----------------------------------|----------------------------------------------------------------------------------------------------------------------------------------------------------------------------------|----------------|
| 第2行政                             | (地区(カガヤンバレー地方)                                                                                                                                                                   |                |
| E- 2                             | TUGUEGARAO WEST CENTRAL SCHOOL  BAGGAO CENTRAL SCHOOL  MONTE ALEGRE ELEMENTARY SCHOOL  CAUAYAN SOUTH CENTRAL SCHOOL  SANTIAGO SOUTH CENTRAL SCHOOL  BONE NORTH ELEMENTARY SCHOOL | 5 7 9          |
| 第4行政                             | 女地区 (南部タガログ地方)                                                                                                                                                                   | • ^            |
| E- 7<br>E- 8<br>E- 9             | DINGALAN ELEMENTARY SCHOOL STO. TOWAS NORTH CENTRAL SCHOOL LEMERY PILOT ELEMENTARY SCHOOL SAN JOSE ELEMENTARY SCHOOL                                                             | 13<br>17<br>19 |
| E- 10<br>E- 11<br>E- 12<br>E- 13 | E. BARETTO SENIOR ELEMENTARY SCHOOL  LOS BANOS ELEMENTARY SCHOOL                                                                                                                 | 21<br>23<br>25 |
| E- 14<br>E- 15<br>E- 16          | CALAUAG CENTRAL SCHOOL  ALANGILANG CENTRAL SCHOOL  LADISLAO DIWA ELEMENTARY SCHOOL  SAN PABLO CITY CENTRAL SCHOOL,                                                               | 24<br>29<br>31 |
| E- 17<br>E- 18<br>E- 19<br>E- 20 | TANAUAN NORTH CENTRAL SCHOOL PADRE GARCIA ELEMENTARY SCHOOL                                                                                                                      | 31<br>31<br>39 |
| E- 21<br>E- 22<br>E- 23          | SILANG ELEMENTARY SCHOOL AGUINALDO ELEMENTARY SCHOOL                                                                                                                             | 4:             |
| E- 24<br>E- 25<br>E- 26          | CRISANTO GUYSAYKO ELEMENTARY SCHOOL  BIGNAY ELEMENTARY SCHOOL  CLARO M. RECTO MEMORIAL CENTRAL SCHOOL  STO. DOMINGO ELEMENTARY SCHOOL                                            | 5:<br>5:       |
|                                  | GUNACA EAST CENTRAL SCHOOL  BUKAL, SUR ELEMENTARY SCHOOL                                                                                                                         | 5'<br>5'       |
| E- 31<br>E- 32<br>E- 33          | CAINTA ELEMENTARY SCHOOL  MARIANO C. SAN JUAN ELEMENTARY SCHOOL  BINANGONAN ELEMENTARY SCHOOL                                                                                    | 6              |
| E- 34<br>E- 35                   |                                                                                                                                                                                  | ٠b             |