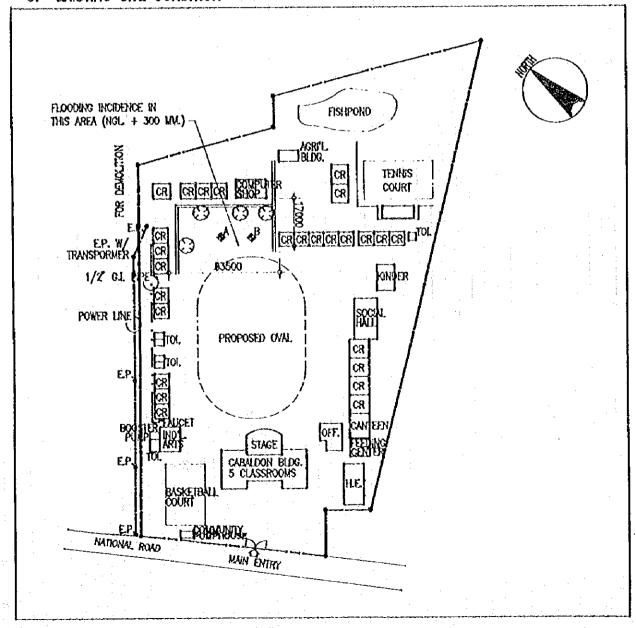

#### 計画対象校敷地図・配置図

| 初等学                              | Σ ·                                                                                                                                                                              |                |
|----------------------------------|----------------------------------------------------------------------------------------------------------------------------------------------------------------------------------|----------------|
| 第2行政                             | (地区(カガヤンバレー地方)                                                                                                                                                                   |                |
| E- 2                             | TUGUEGARAO WEST CENTRAL SCHOOL  BAGGAO CENTRAL SCHOOL  MONTE ALEGRE ELEMENTARY SCHOOL  CAUAYAN SOUTH CENTRAL SCHOOL  SANTIAGO SOUTH CENTRAL SCHOOL  BONE NORTH ELEMENTARY SCHOOL | 5 7 9          |
| 第4行政                             | 女地区 (南部タガログ地方)                                                                                                                                                                   | • ^            |
| E- 7<br>E- 8<br>E- 9             | DINGALAN ELEMENTARY SCHOOL STO. TOWAS NORTH CENTRAL SCHOOL LEMERY PILOT ELEMENTARY SCHOOL SAN JOSE ELEMENTARY SCHOOL                                                             | 13<br>17<br>19 |
| E- 10<br>E- 11<br>E- 12<br>E- 13 | E. BARETTO SENIOR ELEMENTARY SCHOOL  LOS BANOS ELEMENTARY SCHOOL                                                                                                                 | 21<br>23<br>25 |
| E- 14<br>E- 15<br>E- 16          | CALAUAG CENTRAL SCHOOL  ALANGILANG CENTRAL SCHOOL  LADISLAO DIWA ELEMENTARY SCHOOL  SAN PABLO CITY CENTRAL SCHOOL,                                                               | 24<br>29<br>31 |
| E- 17<br>E- 18<br>E- 19<br>E- 20 | TANAUAN NORTH CENTRAL SCHOOL PADRE GARCIA ELEMENTARY SCHOOL                                                                                                                      | 31<br>31<br>39 |
| E- 21<br>E- 22<br>E- 23          | SILANG ELEMENTARY SCHOOL AGUINALDO ELEMENTARY SCHOOL                                                                                                                             | 4:             |
| E- 24<br>E- 25<br>E- 26          | CRISANTO GUYSAYKO ELEMENTARY SCHOOL  BIGNAY ELEMENTARY SCHOOL  CLARO M. RECTO MEMORIAL CENTRAL SCHOOL  STO. DOMINGO ELEMENTARY SCHOOL                                            | 5:<br>5:       |
|                                  | GUNACA EAST CENTRAL SCHOOL  BUKAL, SUR ELEMENTARY SCHOOL                                                                                                                         | 5'<br>5'       |
| E- 31<br>E- 32<br>E- 33          | CAINTA ELEMENTARY SCHOOL  MARIANO C. SAN JUAN ELEMENTARY SCHOOL  BINANGONAN ELEMENTARY SCHOOL                                                                                    | 6              |
| E- 34<br>E- 35                   |                                                                                                                                                                                  | ٠b             |