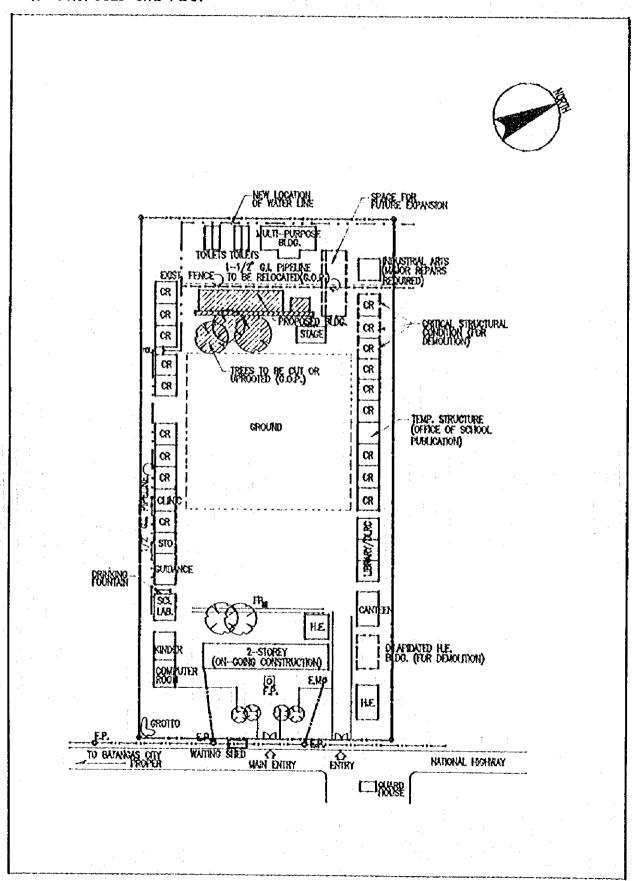

#### 計画対象校敷地図・配置図

| 初等学                              | Σ ·                                                                                                                                                                              |                |
|----------------------------------|----------------------------------------------------------------------------------------------------------------------------------------------------------------------------------|----------------|
| 第2行政                             | (地区(カガヤンバレー地方)                                                                                                                                                                   |                |
| E- 2                             | TUGUEGARAO WEST CENTRAL SCHOOL  BAGGAO CENTRAL SCHOOL  MONTE ALEGRE ELEMENTARY SCHOOL  CAUAYAN SOUTH CENTRAL SCHOOL  SANTIAGO SOUTH CENTRAL SCHOOL  BONE NORTH ELEMENTARY SCHOOL | 5 7 9          |
| 第4行政                             | 女地区 (南部タガログ地方)                                                                                                                                                                   | • ^            |
| E- 7<br>E- 8<br>E- 9             | DINGALAN ELEMENTARY SCHOOL STO. TOWAS NORTH CENTRAL SCHOOL LEMERY PILOT ELEMENTARY SCHOOL SAN JOSE ELEMENTARY SCHOOL                                                             | 13<br>17<br>19 |
| E- 10<br>E- 11<br>E- 12<br>E- 13 | E. BARETTO SENIOR ELEMENTARY SCHOOL  LOS BANOS ELEMENTARY SCHOOL                                                                                                                 | 21<br>23<br>25 |
| E- 14<br>E- 15<br>E- 16          | CALAUAG CENTRAL SCHOOL  ALANGILANG CENTRAL SCHOOL  LADISLAO DIWA ELEMENTARY SCHOOL  SAN PABLO CITY CENTRAL SCHOOL,                                                               | 24<br>29<br>31 |
| E- 17<br>E- 18<br>E- 19<br>E- 20 | TANAUAN NORTH CENTRAL SCHOOL PADRE GARCIA ELEMENTARY SCHOOL                                                                                                                      | 31<br>31<br>39 |
| E- 21<br>E- 22<br>E- 23          | SILANG ELEMENTARY SCHOOL AGUINALDO ELEMENTARY SCHOOL                                                                                                                             | 4:             |
| E- 24<br>E- 25<br>E- 26          | CRISANTO GUYSAYKO ELEMENTARY SCHOOL  BIGNAY ELEMENTARY SCHOOL  CLARO M. RECTO MEMORIAL CENTRAL SCHOOL  STO. DOMINGO ELEMENTARY SCHOOL                                            | 5:<br>5:       |
|                                  | GUNACA EAST CENTRAL SCHOOL  BUKAL, SUR ELEMENTARY SCHOOL                                                                                                                         | 5'<br>5'       |
| E- 31<br>E- 32<br>E- 33          | CAINTA ELEMENTARY SCHOOL  MARIANO C. SAN JUAN ELEMENTARY SCHOOL  BINANGONAN ELEMENTARY SCHOOL                                                                                    | 6              |
| E- 34<br>E- 35                   |                                                                                                                                                                                  | ٠b             |