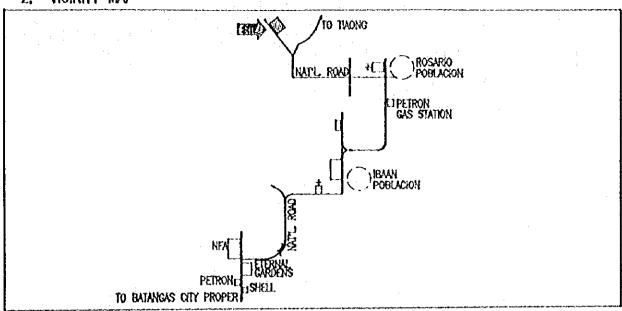

#### 計画対象校敷地図・配置図

| 初等学                              | Σ ·                                                                                                                                                                              |                |
|----------------------------------|----------------------------------------------------------------------------------------------------------------------------------------------------------------------------------|----------------|
| 第2行政                             | (地区(カガヤンバレー地方)                                                                                                                                                                   |                |
| E- 2                             | TUGUEGARAO WEST CENTRAL SCHOOL  BAGGAO CENTRAL SCHOOL  MONTE ALEGRE ELEMENTARY SCHOOL  CAUAYAN SOUTH CENTRAL SCHOOL  SANTIAGO SOUTH CENTRAL SCHOOL  BONE NORTH ELEMENTARY SCHOOL | 5 7 9          |
| 第4行政                             | 女地区 (南部タガログ地方)                                                                                                                                                                   | • ^            |
| E- 7<br>E- 8<br>E- 9             | DINGALAN ELEMENTARY SCHOOL STO. TOWAS NORTH CENTRAL SCHOOL LEMERY PILOT ELEMENTARY SCHOOL SAN JOSE ELEMENTARY SCHOOL                                                             | 13<br>17<br>19 |
| E- 10<br>E- 11<br>E- 12<br>E- 13 | E. BARETTO SENIOR ELEMENTARY SCHOOL  LOS BANOS ELEMENTARY SCHOOL                                                                                                                 | 21<br>23<br>25 |
| E- 14<br>E- 15<br>E- 16          | CALAUAG CENTRAL SCHOOL  ALANGILANG CENTRAL SCHOOL  LADISLAO DIWA ELEMENTARY SCHOOL  SAN PABLO CITY CENTRAL SCHOOL,                                                               | 24<br>29<br>31 |
| E- 17<br>E- 18<br>E- 19<br>E- 20 | TANAUAN NORTH CENTRAL SCHOOL PADRE GARCIA ELEMENTARY SCHOOL                                                                                                                      | 31<br>31<br>39 |
| E- 21<br>E- 22<br>E- 23          | SILANG ELEMENTARY SCHOOL AGUINALDO ELEMENTARY SCHOOL                                                                                                                             | 4:             |
| E- 24<br>E- 25<br>E- 26          | CRISANTO GUYSAYKO ELEMENTARY SCHOOL  BIGNAY ELEMENTARY SCHOOL  CLARO M. RECTO MEMORIAL CENTRAL SCHOOL  STO. DOMINGO ELEMENTARY SCHOOL                                            | 5:<br>5:       |
|                                  | GUNACA EAST CENTRAL SCHOOL  BUKAL, SUR ELEMENTARY SCHOOL                                                                                                                         | 5'<br>5'       |
| E- 31<br>E- 32<br>E- 33          | CAINTA ELEMENTARY SCHOOL  MARIANO C. SAN JUAN ELEMENTARY SCHOOL  BINANGONAN ELEMENTARY SCHOOL                                                                                    | 6              |
| E- 34<br>E- 35                   |                                                                                                                                                                                  | ٠b             |