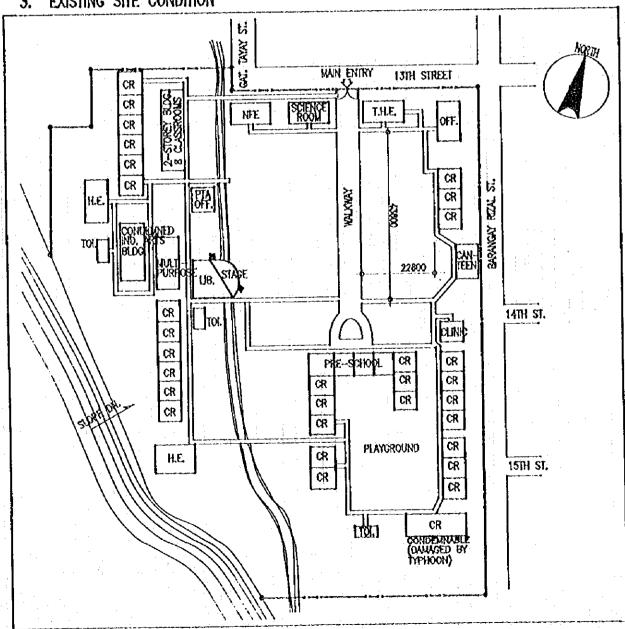

#### 計画対象校敷地図・配置図

| 初等学                              | Σ ·                                                                                                                                                                              |                |
|----------------------------------|----------------------------------------------------------------------------------------------------------------------------------------------------------------------------------|----------------|
| 第2行政                             | (地区(カガヤンバレー地方)                                                                                                                                                                   |                |
| E- 2                             | TUGUEGARAO WEST CENTRAL SCHOOL  BAGGAO CENTRAL SCHOOL  MONTE ALEGRE ELEMENTARY SCHOOL  CAUAYAN SOUTH CENTRAL SCHOOL  SANTIAGO SOUTH CENTRAL SCHOOL  BONE NORTH ELEMENTARY SCHOOL | 5 7 9          |
| 第4行政                             | 女地区 (南部タガログ地方)                                                                                                                                                                   | • ^            |
| E- 7<br>E- 8<br>E- 9             | DINGALAN ELEMENTARY SCHOOL STO. TOWAS NORTH CENTRAL SCHOOL LEMERY PILOT ELEMENTARY SCHOOL SAN JOSE ELEMENTARY SCHOOL                                                             | 13<br>17<br>19 |
| E- 10<br>E- 11<br>E- 12<br>E- 13 | E. BARETTO SENIOR ELEMENTARY SCHOOL  LOS BANOS ELEMENTARY SCHOOL                                                                                                                 | 21<br>23<br>25 |
| E- 14<br>E- 15<br>E- 16          | CALAUAG CENTRAL SCHOOL  ALANGILANG CENTRAL SCHOOL  LADISLAO DIWA ELEMENTARY SCHOOL  SAN PABLO CITY CENTRAL SCHOOL,                                                               | 24<br>29<br>31 |
| E- 17<br>E- 18<br>E- 19<br>E- 20 | TANAUAN NORTH CENTRAL SCHOOL PADRE GARCIA ELEMENTARY SCHOOL                                                                                                                      | 31<br>31<br>39 |
| E- 21<br>E- 22<br>E- 23          | SILANG ELEMENTARY SCHOOL AGUINALDO ELEMENTARY SCHOOL                                                                                                                             | 4:             |
| E- 24<br>E- 25<br>E- 26          | CRISANTO GUYSAYKO ELEMENTARY SCHOOL  BIGNAY ELEMENTARY SCHOOL  CLARO M. RECTO MEMORIAL CENTRAL SCHOOL  STO. DOMINGO ELEMENTARY SCHOOL                                            | 5:<br>5:       |
|                                  | GUNACA EAST CENTRAL SCHOOL  BUKAL, SUR ELEMENTARY SCHOOL                                                                                                                         | 5'<br>5'       |
| E- 31<br>E- 32<br>E- 33          | CAINTA ELEMENTARY SCHOOL  MARIANO C. SAN JUAN ELEMENTARY SCHOOL  BINANGONAN ELEMENTARY SCHOOL                                                                                    | 6              |
| E- 34<br>E- 35                   |                                                                                                                                                                                  | ٠b             |