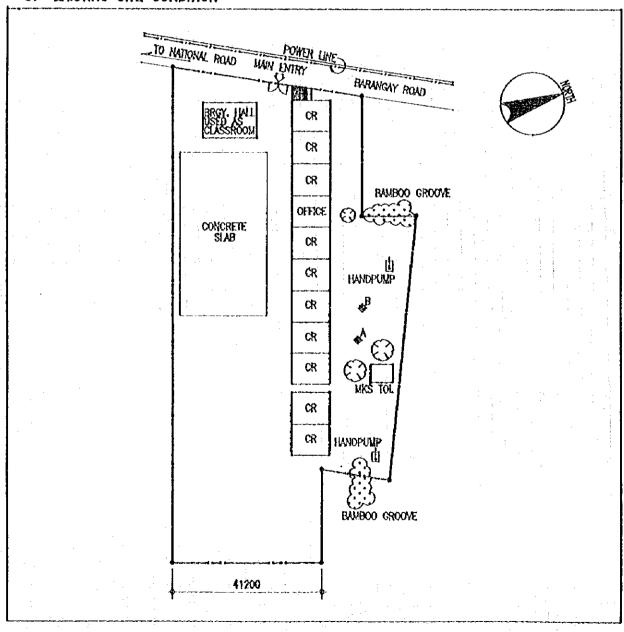

#### 計画対象校敷地図・配置図

| 初等学                              | Σ ·                                                                                                                                                                              |                |
|----------------------------------|----------------------------------------------------------------------------------------------------------------------------------------------------------------------------------|----------------|
| 第2行政                             | (地区(カガヤンバレー地方)                                                                                                                                                                   |                |
| E- 2                             | TUGUEGARAO WEST CENTRAL SCHOOL  BAGGAO CENTRAL SCHOOL  MONTE ALEGRE ELEMENTARY SCHOOL  CAUAYAN SOUTH CENTRAL SCHOOL  SANTIAGO SOUTH CENTRAL SCHOOL  BONE NORTH ELEMENTARY SCHOOL | 5 7 9          |
| 第4行政                             | 女地区 (南部タガログ地方)                                                                                                                                                                   | • ^            |
| E- 7<br>E- 8<br>E- 9             | DINGALAN ELEMENTARY SCHOOL STO. TOWAS NORTH CENTRAL SCHOOL LEMERY PILOT ELEMENTARY SCHOOL SAN JOSE ELEMENTARY SCHOOL                                                             | 13<br>17<br>19 |
| E- 10<br>E- 11<br>E- 12<br>E- 13 | E. BARETTO SENIOR ELEMENTARY SCHOOL  LOS BANOS ELEMENTARY SCHOOL                                                                                                                 | 21<br>23<br>25 |
| E- 14<br>E- 15<br>E- 16          | CALAUAG CENTRAL SCHOOL  ALANGILANG CENTRAL SCHOOL  LADISLAO DIWA ELEMENTARY SCHOOL  SAN PABLO CITY CENTRAL SCHOOL,                                                               | 24<br>29<br>31 |
| E- 17<br>E- 18<br>E- 19<br>E- 20 | TANAUAN NORTH CENTRAL SCHOOL PADRE GARCIA ELEMENTARY SCHOOL                                                                                                                      | 31<br>31<br>39 |
| E- 21<br>E- 22<br>E- 23          | SILANG ELEMENTARY SCHOOL AGUINALDO ELEMENTARY SCHOOL                                                                                                                             | 4:             |
| E- 24<br>E- 25<br>E- 26          | CRISANTO GUYSAYKO ELEMENTARY SCHOOL  BIGNAY ELEMENTARY SCHOOL  CLARO M. RECTO MEMORIAL CENTRAL SCHOOL  STO. DOMINGO ELEMENTARY SCHOOL                                            | 5:<br>5:       |
|                                  | GUNACA EAST CENTRAL SCHOOL  BUKAL, SUR ELEMENTARY SCHOOL                                                                                                                         | 5'<br>5'       |
| E- 31<br>E- 32<br>E- 33          | CAINTA ELEMENTARY SCHOOL  MARIANO C. SAN JUAN ELEMENTARY SCHOOL  BINANGONAN ELEMENTARY SCHOOL                                                                                    | 6              |
| E- 34<br>E- 35                   |                                                                                                                                                                                  | ٠b             |