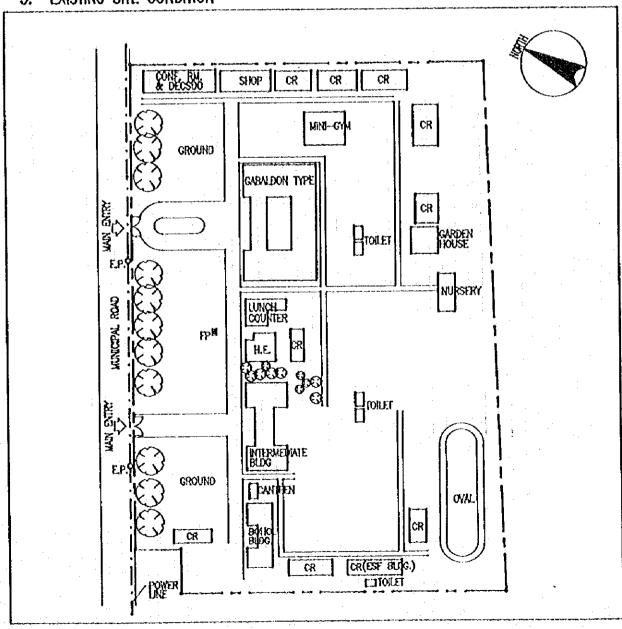

#### 計画対象校敷地図・配置図

| 初等学                              | Σ ·                                                                                                                                                                              |                |
|----------------------------------|----------------------------------------------------------------------------------------------------------------------------------------------------------------------------------|----------------|
| 第2行政                             | (地区(カガヤンバレー地方)                                                                                                                                                                   |                |
| E- 2                             | TUGUEGARAO WEST CENTRAL SCHOOL  BAGGAO CENTRAL SCHOOL  MONTE ALEGRE ELEMENTARY SCHOOL  CAUAYAN SOUTH CENTRAL SCHOOL  SANTIAGO SOUTH CENTRAL SCHOOL  BONE NORTH ELEMENTARY SCHOOL | 5 7 9          |
| 第4行政                             | 女地区 (南部タガログ地方)                                                                                                                                                                   | • ^            |
| E- 7<br>E- 8<br>E- 9             | DINGALAN ELEMENTARY SCHOOL STO. TOWAS NORTH CENTRAL SCHOOL LEMERY PILOT ELEMENTARY SCHOOL SAN JOSE ELEMENTARY SCHOOL                                                             | 13<br>17<br>19 |
| E- 10<br>E- 11<br>E- 12<br>E- 13 | E. BARETTO SENIOR ELEMENTARY SCHOOL  LOS BANOS ELEMENTARY SCHOOL                                                                                                                 | 21<br>23<br>25 |
| E- 14<br>E- 15<br>E- 16          | CALAUAG CENTRAL SCHOOL  ALANGILANG CENTRAL SCHOOL  LADISLAO DIWA ELEMENTARY SCHOOL  SAN PABLO CITY CENTRAL SCHOOL,                                                               | 24<br>29<br>31 |
| E- 17<br>E- 18<br>E- 19<br>E- 20 | TANAUAN NORTH CENTRAL SCHOOL PADRE GARCIA ELEMENTARY SCHOOL                                                                                                                      | 31<br>31<br>39 |
| E- 21<br>E- 22<br>E- 23          | SILANG ELEMENTARY SCHOOL AGUINALDO ELEMENTARY SCHOOL                                                                                                                             | 4:             |
| E- 24<br>E- 25<br>E- 26          | CRISANTO GUYSAYKO ELEMENTARY SCHOOL  BIGNAY ELEMENTARY SCHOOL  CLARO M. RECTO MEMORIAL CENTRAL SCHOOL  STO. DOMINGO ELEMENTARY SCHOOL                                            | 5:<br>5:       |
|                                  | GUNACA EAST CENTRAL SCHOOL  BUKAL, SUR ELEMENTARY SCHOOL                                                                                                                         | 5'<br>5'       |
| E- 31<br>E- 32<br>E- 33          | CAINTA ELEMENTARY SCHOOL  MARIANO C. SAN JUAN ELEMENTARY SCHOOL  BINANGONAN ELEMENTARY SCHOOL                                                                                    | 6              |
| E- 34<br>E- 35                   |                                                                                                                                                                                  | ٠b             |