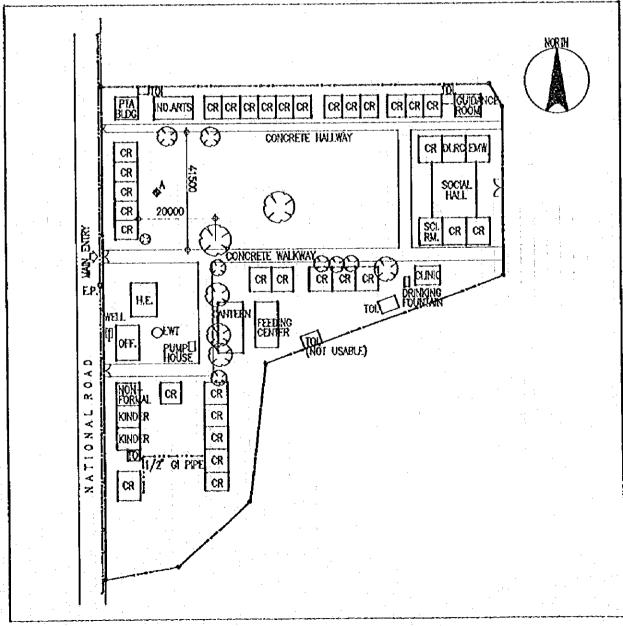

#### 計画対象校敷地図・配置図

| 初等学                              | Σ ·                                                                                                                                                                              |                |
|----------------------------------|----------------------------------------------------------------------------------------------------------------------------------------------------------------------------------|----------------|
| 第2行政                             | (地区(カガヤンバレー地方)                                                                                                                                                                   |                |
| E- 2                             | TUGUEGARAO WEST CENTRAL SCHOOL  BAGGAO CENTRAL SCHOOL  MONTE ALEGRE ELEMENTARY SCHOOL  CAUAYAN SOUTH CENTRAL SCHOOL  SANTIAGO SOUTH CENTRAL SCHOOL  BONE NORTH ELEMENTARY SCHOOL | 5 7 9          |
| 第4行政                             | 女地区 (南部タガログ地方)                                                                                                                                                                   | • ^            |
| E- 7<br>E- 8<br>E- 9             | DINGALAN ELEMENTARY SCHOOL STO. TOWAS NORTH CENTRAL SCHOOL LEMERY PILOT ELEMENTARY SCHOOL SAN JOSE ELEMENTARY SCHOOL                                                             | 13<br>17<br>19 |
| E- 10<br>E- 11<br>E- 12<br>E- 13 | E. BARETTO SENIOR ELEMENTARY SCHOOL  LOS BANOS ELEMENTARY SCHOOL                                                                                                                 | 21<br>23<br>25 |
| E- 14<br>E- 15<br>E- 16          | CALAUAG CENTRAL SCHOOL  ALANGILANG CENTRAL SCHOOL  LADISLAO DIWA ELEMENTARY SCHOOL  SAN PABLO CITY CENTRAL SCHOOL,                                                               | 24<br>29<br>31 |
| E- 17<br>E- 18<br>E- 19<br>E- 20 | TANAUAN NORTH CENTRAL SCHOOL PADRE GARCIA ELEMENTARY SCHOOL                                                                                                                      | 31<br>31<br>39 |
| E- 21<br>E- 22<br>E- 23          | SILANG ELEMENTARY SCHOOL AGUINALDO ELEMENTARY SCHOOL                                                                                                                             | 4:             |
| E- 24<br>E- 25<br>E- 26          | CRISANTO GUYSAYKO ELEMENTARY SCHOOL  BIGNAY ELEMENTARY SCHOOL  CLARO M. RECTO MEMORIAL CENTRAL SCHOOL  STO. DOMINGO ELEMENTARY SCHOOL                                            | 5:<br>5:       |
|                                  | GUNACA EAST CENTRAL SCHOOL  BUKAL, SUR ELEMENTARY SCHOOL                                                                                                                         | 5'<br>5'       |
| E- 31<br>E- 32<br>E- 33          | CAINTA ELEMENTARY SCHOOL  MARIANO C. SAN JUAN ELEMENTARY SCHOOL  BINANGONAN ELEMENTARY SCHOOL                                                                                    | 6              |
| E- 34<br>E- 35                   |                                                                                                                                                                                  | ٠b             |