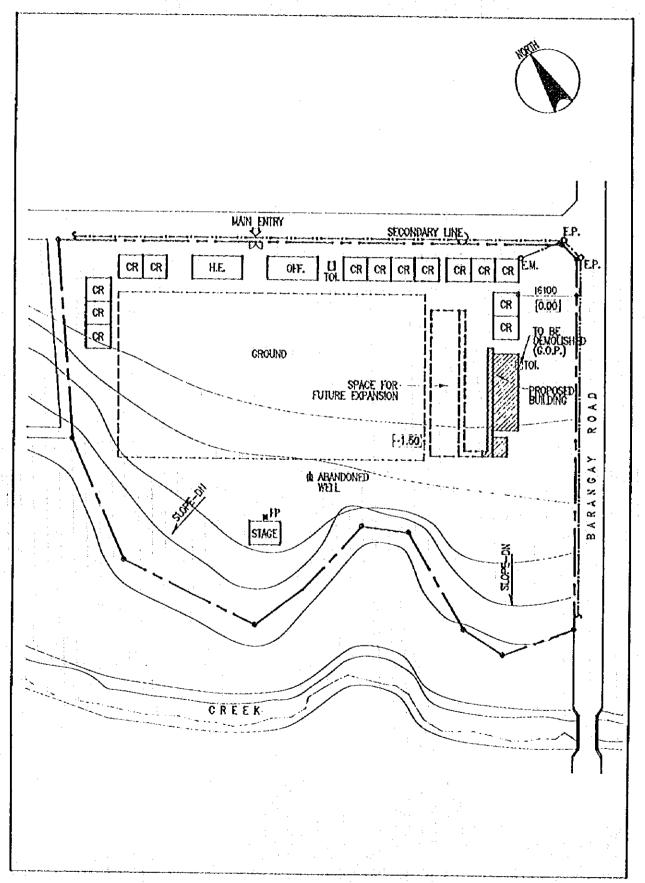

#### 計画対象校敷地図・配置図

| 初等学                              | Σ ·                                                                                                                                                                              |                |
|----------------------------------|----------------------------------------------------------------------------------------------------------------------------------------------------------------------------------|----------------|
| 第2行政                             | (地区(カガヤンバレー地方)                                                                                                                                                                   |                |
| E- 2                             | TUGUEGARAO WEST CENTRAL SCHOOL  BAGGAO CENTRAL SCHOOL  MONTE ALEGRE ELEMENTARY SCHOOL  CAUAYAN SOUTH CENTRAL SCHOOL  SANTIAGO SOUTH CENTRAL SCHOOL  BONE NORTH ELEMENTARY SCHOOL | 5 7 9          |
| 第4行政                             | 女地区 (南部タガログ地方)                                                                                                                                                                   | • ^            |
| E- 7<br>E- 8<br>E- 9             | DINGALAN ELEMENTARY SCHOOL STO. TOWAS NORTH CENTRAL SCHOOL LEMERY PILOT ELEMENTARY SCHOOL SAN JOSE ELEMENTARY SCHOOL                                                             | 13<br>17<br>19 |
| E- 10<br>E- 11<br>E- 12<br>E- 13 | E. BARETTO SENIOR ELEMENTARY SCHOOL  LOS BANOS ELEMENTARY SCHOOL                                                                                                                 | 21<br>23<br>25 |
| E- 14<br>E- 15<br>E- 16          | CALAUAG CENTRAL SCHOOL  ALANGILANG CENTRAL SCHOOL  LADISLAO DIWA ELEMENTARY SCHOOL  SAN PABLO CITY CENTRAL SCHOOL,                                                               | 24<br>29<br>31 |
| E- 17<br>E- 18<br>E- 19<br>E- 20 | TANAUAN NORTH CENTRAL SCHOOL PADRE GARCIA ELEMENTARY SCHOOL                                                                                                                      | 31<br>31<br>39 |
| E- 21<br>E- 22<br>E- 23          | SILANG ELEMENTARY SCHOOL AGUINALDO ELEMENTARY SCHOOL                                                                                                                             | 4:             |
| E- 24<br>E- 25<br>E- 26          | CRISANTO GUYSAYKO ELEMENTARY SCHOOL  BIGNAY ELEMENTARY SCHOOL  CLARO M. RECTO MEMORIAL CENTRAL SCHOOL  STO. DOMINGO ELEMENTARY SCHOOL                                            | 5:<br>5:       |
|                                  | GUNACA EAST CENTRAL SCHOOL  BUKAL, SUR ELEMENTARY SCHOOL                                                                                                                         | 5'<br>5'       |
| E- 31<br>E- 32<br>E- 33          | CAINTA ELEMENTARY SCHOOL  MARIANO C. SAN JUAN ELEMENTARY SCHOOL  BINANGONAN ELEMENTARY SCHOOL                                                                                    | 6              |
| E- 34<br>E- 35                   |                                                                                                                                                                                  | ٠b             |