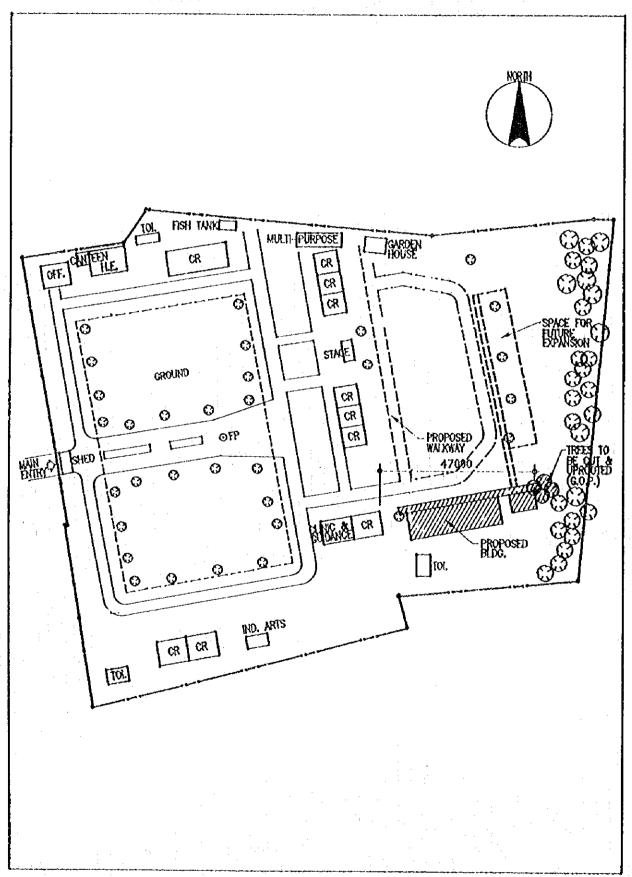

#### 計画対象校敷地図・配置図

| 初等学                              | Σ ·                                                                                                                                                                              |                |
|----------------------------------|----------------------------------------------------------------------------------------------------------------------------------------------------------------------------------|----------------|
| 第2行政                             | (地区(カガヤンバレー地方)                                                                                                                                                                   |                |
| E- 2                             | TUGUEGARAO WEST CENTRAL SCHOOL  BAGGAO CENTRAL SCHOOL  MONTE ALEGRE ELEMENTARY SCHOOL  CAUAYAN SOUTH CENTRAL SCHOOL  SANTIAGO SOUTH CENTRAL SCHOOL  BONE NORTH ELEMENTARY SCHOOL | 5 7 9          |
| 第4行政                             | 女地区 (南部タガログ地方)                                                                                                                                                                   | • ^            |
| E- 7<br>E- 8<br>E- 9             | DINGALAN ELEMENTARY SCHOOL STO. TOWAS NORTH CENTRAL SCHOOL LEMERY PILOT ELEMENTARY SCHOOL SAN JOSE ELEMENTARY SCHOOL                                                             | 13<br>17<br>19 |
| E- 10<br>E- 11<br>E- 12<br>E- 13 | E. BARETTO SENIOR ELEMENTARY SCHOOL  LOS BANOS ELEMENTARY SCHOOL                                                                                                                 | 21<br>23<br>25 |
| E- 14<br>E- 15<br>E- 16          | CALAUAG CENTRAL SCHOOL  ALANGILANG CENTRAL SCHOOL  LADISLAO DIWA ELEMENTARY SCHOOL  SAN PABLO CITY CENTRAL SCHOOL,                                                               | 24<br>29<br>31 |
| E- 17<br>E- 18<br>E- 19<br>E- 20 | TANAUAN NORTH CENTRAL SCHOOL PADRE GARCIA ELEMENTARY SCHOOL                                                                                                                      | 31<br>31<br>39 |
| E- 21<br>E- 22<br>E- 23          | SILANG ELEMENTARY SCHOOL AGUINALDO ELEMENTARY SCHOOL                                                                                                                             | 4:             |
| E- 24<br>E- 25<br>E- 26          | CRISANTO GUYSAYKO ELEMENTARY SCHOOL  BIGNAY ELEMENTARY SCHOOL  CLARO M. RECTO MEMORIAL CENTRAL SCHOOL  STO. DOMINGO ELEMENTARY SCHOOL                                            | 5:<br>5:       |
|                                  | GUNACA EAST CENTRAL SCHOOL  BUKAL, SUR ELEMENTARY SCHOOL                                                                                                                         | 5'<br>5'       |
| E- 31<br>E- 32<br>E- 33          | CAINTA ELEMENTARY SCHOOL  MARIANO C. SAN JUAN ELEMENTARY SCHOOL  BINANGONAN ELEMENTARY SCHOOL                                                                                    | 6              |
| E- 34<br>E- 35                   |                                                                                                                                                                                  | ٠b             |