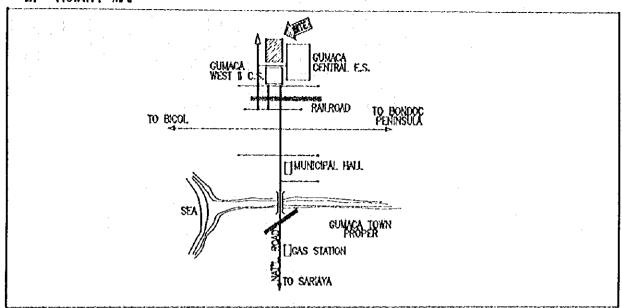

#### 計画対象校敷地図・配置図

| 初等学                              | Σ ·                                                                                                                                                                              |                |
|----------------------------------|----------------------------------------------------------------------------------------------------------------------------------------------------------------------------------|----------------|
| 第2行政                             | (地区(カガヤンバレー地方)                                                                                                                                                                   |                |
| E- 2                             | TUGUEGARAO WEST CENTRAL SCHOOL  BAGGAO CENTRAL SCHOOL  MONTE ALEGRE ELEMENTARY SCHOOL  CAUAYAN SOUTH CENTRAL SCHOOL  SANTIAGO SOUTH CENTRAL SCHOOL  BONE NORTH ELEMENTARY SCHOOL | 5 7 9          |
| 第4行政                             | 女地区 (南部タガログ地方)                                                                                                                                                                   | • ^            |
| E- 7<br>E- 8<br>E- 9             | DINGALAN ELEMENTARY SCHOOL STO. TOWAS NORTH CENTRAL SCHOOL LEMERY PILOT ELEMENTARY SCHOOL SAN JOSE ELEMENTARY SCHOOL                                                             | 13<br>17<br>19 |
| E- 10<br>E- 11<br>E- 12<br>E- 13 | E. BARETTO SENIOR ELEMENTARY SCHOOL  LOS BANOS ELEMENTARY SCHOOL                                                                                                                 | 21<br>23<br>25 |
| E- 14<br>E- 15<br>E- 16          | CALAUAG CENTRAL SCHOOL  ALANGILANG CENTRAL SCHOOL  LADISLAO DIWA ELEMENTARY SCHOOL  SAN PABLO CITY CENTRAL SCHOOL,                                                               | 24<br>29<br>31 |
| E- 17<br>E- 18<br>E- 19<br>E- 20 | TANAUAN NORTH CENTRAL SCHOOL PADRE GARCIA ELEMENTARY SCHOOL                                                                                                                      | 31<br>31<br>39 |
| E- 21<br>E- 22<br>E- 23          | SILANG ELEMENTARY SCHOOL AGUINALDO ELEMENTARY SCHOOL                                                                                                                             | 4:             |
| E- 24<br>E- 25<br>E- 26          | CRISANTO GUYSAYKO ELEMENTARY SCHOOL  BIGNAY ELEMENTARY SCHOOL  CLARO M. RECTO MEMORIAL CENTRAL SCHOOL  STO. DOMINGO ELEMENTARY SCHOOL                                            | 5:<br>5:       |
|                                  | GUNACA EAST CENTRAL SCHOOL  BUKAL, SUR ELEMENTARY SCHOOL                                                                                                                         | 5'<br>5'       |
| E- 31<br>E- 32<br>E- 33          | CAINTA ELEMENTARY SCHOOL  MARIANO C. SAN JUAN ELEMENTARY SCHOOL  BINANGONAN ELEMENTARY SCHOOL                                                                                    | 6              |
| E- 34<br>E- 35                   |                                                                                                                                                                                  | ٠b             |