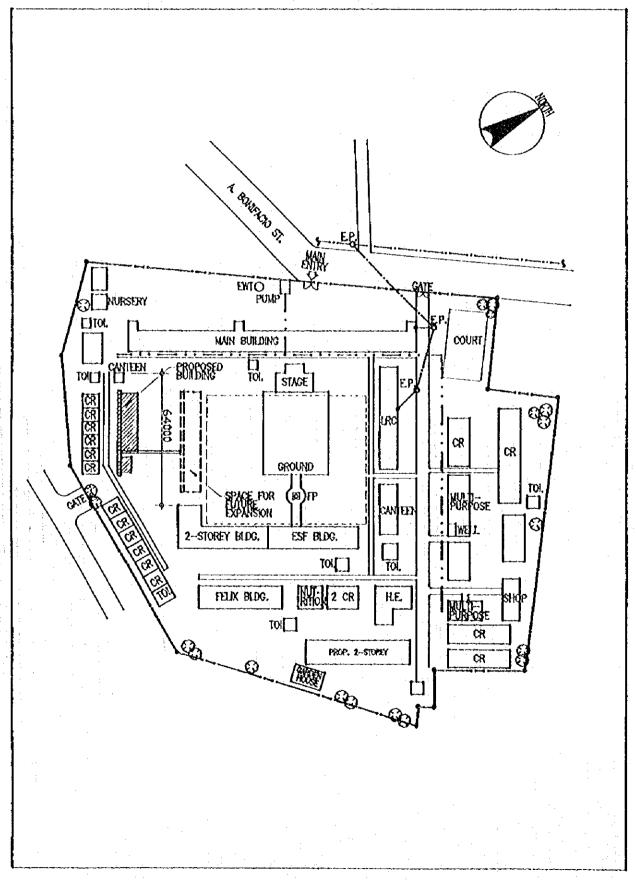

#### 計画対象校敷地図・配置図

| 初等学                              | Σ ·                                                                                                                                                                              |                |
|----------------------------------|----------------------------------------------------------------------------------------------------------------------------------------------------------------------------------|----------------|
| 第2行政                             | (地区(カガヤンバレー地方)                                                                                                                                                                   |                |
| E- 2                             | TUGUEGARAO WEST CENTRAL SCHOOL  BAGGAO CENTRAL SCHOOL  MONTE ALEGRE ELEMENTARY SCHOOL  CAUAYAN SOUTH CENTRAL SCHOOL  SANTIAGO SOUTH CENTRAL SCHOOL  BONE NORTH ELEMENTARY SCHOOL | 5 7 9          |
| 第4行政                             | 女地区 (南部タガログ地方)                                                                                                                                                                   | • ^            |
| E- 7<br>E- 8<br>E- 9             | DINGALAN ELEMENTARY SCHOOL STO. TOWAS NORTH CENTRAL SCHOOL LEMERY PILOT ELEMENTARY SCHOOL SAN JOSE ELEMENTARY SCHOOL                                                             | 13<br>17<br>19 |
| E- 10<br>E- 11<br>E- 12<br>E- 13 | E. BARETTO SENIOR ELEMENTARY SCHOOL  LOS BANOS ELEMENTARY SCHOOL                                                                                                                 | 21<br>23<br>25 |
| E- 14<br>E- 15<br>E- 16          | CALAUAG CENTRAL SCHOOL  ALANGILANG CENTRAL SCHOOL  LADISLAO DIWA ELEMENTARY SCHOOL  SAN PABLO CITY CENTRAL SCHOOL,                                                               | 24<br>29<br>31 |
| E- 17<br>E- 18<br>E- 19<br>E- 20 | TANAUAN NORTH CENTRAL SCHOOL PADRE GARCIA ELEMENTARY SCHOOL                                                                                                                      | 31<br>31<br>39 |
| E- 21<br>E- 22<br>E- 23          | SILANG ELEMENTARY SCHOOL AGUINALDO ELEMENTARY SCHOOL                                                                                                                             | 4:             |
| E- 24<br>E- 25<br>E- 26          | CRISANTO GUYSAYKO ELEMENTARY SCHOOL  BIGNAY ELEMENTARY SCHOOL  CLARO M. RECTO MEMORIAL CENTRAL SCHOOL  STO. DOMINGO ELEMENTARY SCHOOL                                            | 5:<br>5:       |
|                                  | GUNACA EAST CENTRAL SCHOOL  BUKAL, SUR ELEMENTARY SCHOOL                                                                                                                         | 5'<br>5'       |
| E- 31<br>E- 32<br>E- 33          | CAINTA ELEMENTARY SCHOOL  MARIANO C. SAN JUAN ELEMENTARY SCHOOL  BINANGONAN ELEMENTARY SCHOOL                                                                                    | 6              |
| E- 34<br>E- 35                   |                                                                                                                                                                                  | ٠b             |