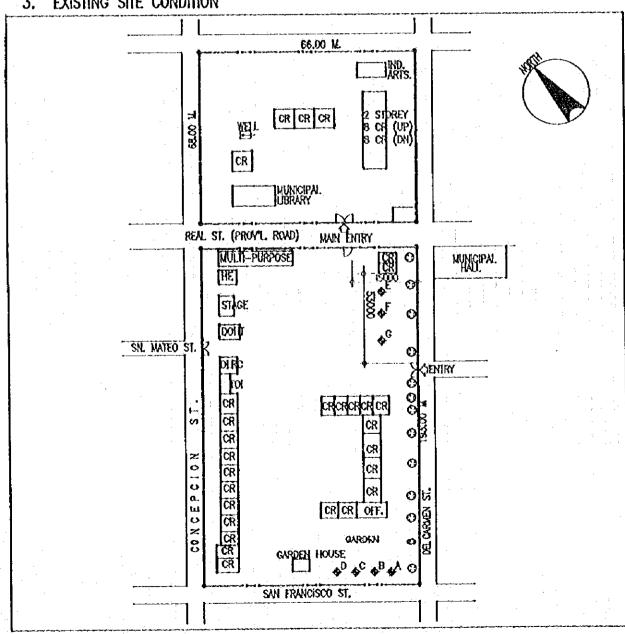

#### 計画対象校敷地図・配置図

| 初等学                              | Σ ·                                                                                                                                                                              |                |
|----------------------------------|----------------------------------------------------------------------------------------------------------------------------------------------------------------------------------|----------------|
| 第2行政                             | (地区(カガヤンバレー地方)                                                                                                                                                                   |                |
| E- 2                             | TUGUEGARAO WEST CENTRAL SCHOOL  BAGGAO CENTRAL SCHOOL  MONTE ALEGRE ELEMENTARY SCHOOL  CAUAYAN SOUTH CENTRAL SCHOOL  SANTIAGO SOUTH CENTRAL SCHOOL  BONE NORTH ELEMENTARY SCHOOL | 5 7 9          |
| 第4行政                             | 女地区 (南部タガログ地方)                                                                                                                                                                   | • ^            |
| E- 7<br>E- 8<br>E- 9             | DINGALAN ELEMENTARY SCHOOL STO. TOWAS NORTH CENTRAL SCHOOL LEMERY PILOT ELEMENTARY SCHOOL SAN JOSE ELEMENTARY SCHOOL                                                             | 13<br>17<br>19 |
| E- 10<br>E- 11<br>E- 12<br>E- 13 | E. BARETTO SENIOR ELEMENTARY SCHOOL  LOS BANOS ELEMENTARY SCHOOL                                                                                                                 | 21<br>23<br>25 |
| E- 14<br>E- 15<br>E- 16          | CALAUAG CENTRAL SCHOOL  ALANGILANG CENTRAL SCHOOL  LADISLAO DIWA ELEMENTARY SCHOOL  SAN PABLO CITY CENTRAL SCHOOL,                                                               | 24<br>29<br>31 |
| E- 17<br>E- 18<br>E- 19<br>E- 20 | TANAUAN NORTH CENTRAL SCHOOL PADRE GARCIA ELEMENTARY SCHOOL                                                                                                                      | 31<br>31<br>39 |
| E- 21<br>E- 22<br>E- 23          | SILANG ELEMENTARY SCHOOL AGUINALDO ELEMENTARY SCHOOL                                                                                                                             | 4:             |
| E- 24<br>E- 25<br>E- 26          | CRISANTO GUYSAYKO ELEMENTARY SCHOOL  BIGNAY ELEMENTARY SCHOOL  CLARO M. RECTO MEMORIAL CENTRAL SCHOOL  STO. DOMINGO ELEMENTARY SCHOOL                                            | 5:<br>5:       |
|                                  | GUNACA EAST CENTRAL SCHOOL  BUKAL, SUR ELEMENTARY SCHOOL                                                                                                                         | 5'<br>5'       |
| E- 31<br>E- 32<br>E- 33          | CAINTA ELEMENTARY SCHOOL  MARIANO C. SAN JUAN ELEMENTARY SCHOOL  BINANGONAN ELEMENTARY SCHOOL                                                                                    | 6              |
| E- 34<br>E- 35                   |                                                                                                                                                                                  | ٠b             |