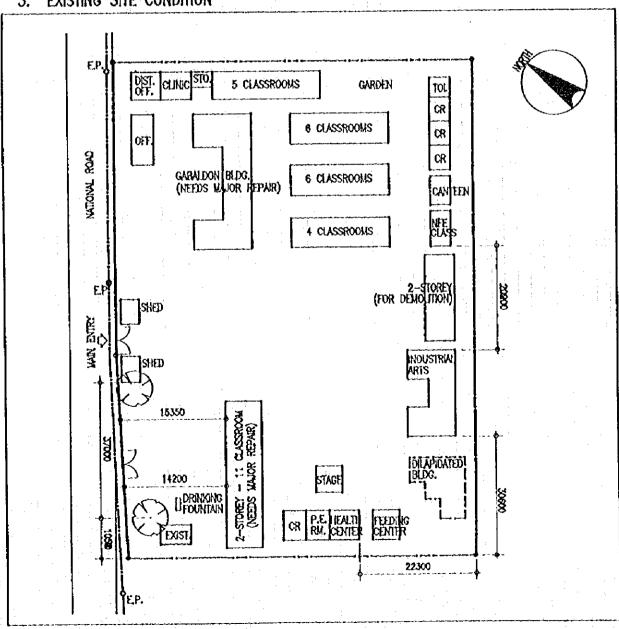

#### 計画対象校敷地図・配置図

| 初等学                              | Σ ·                                                                                                                                                                              |                |
|----------------------------------|----------------------------------------------------------------------------------------------------------------------------------------------------------------------------------|----------------|
| 第2行政                             | (地区(カガヤンバレー地方)                                                                                                                                                                   |                |
| E- 2                             | TUGUEGARAO WEST CENTRAL SCHOOL  BAGGAO CENTRAL SCHOOL  MONTE ALEGRE ELEMENTARY SCHOOL  CAUAYAN SOUTH CENTRAL SCHOOL  SANTIAGO SOUTH CENTRAL SCHOOL  BONE NORTH ELEMENTARY SCHOOL | 5 7 9          |
| 第4行政                             | 女地区 (南部タガログ地方)                                                                                                                                                                   | • ^            |
| E- 7<br>E- 8<br>E- 9             | DINGALAN ELEMENTARY SCHOOL STO. TOWAS NORTH CENTRAL SCHOOL LEMERY PILOT ELEMENTARY SCHOOL SAN JOSE ELEMENTARY SCHOOL                                                             | 13<br>17<br>19 |
| E- 10<br>E- 11<br>E- 12<br>E- 13 | E. BARETTO SENIOR ELEMENTARY SCHOOL  LOS BANOS ELEMENTARY SCHOOL                                                                                                                 | 21<br>23<br>25 |
| E- 14<br>E- 15<br>E- 16          | CALAUAG CENTRAL SCHOOL  ALANGILANG CENTRAL SCHOOL  LADISLAO DIWA ELEMENTARY SCHOOL  SAN PABLO CITY CENTRAL SCHOOL,                                                               | 24<br>29<br>31 |
| E- 17<br>E- 18<br>E- 19<br>E- 20 | TANAUAN NORTH CENTRAL SCHOOL PADRE GARCIA ELEMENTARY SCHOOL                                                                                                                      | 31<br>31<br>39 |
| E- 21<br>E- 22<br>E- 23          | SILANG ELEMENTARY SCHOOL AGUINALDO ELEMENTARY SCHOOL                                                                                                                             | 4:             |
| E- 24<br>E- 25<br>E- 26          | CRISANTO GUYSAYKO ELEMENTARY SCHOOL  BIGNAY ELEMENTARY SCHOOL  CLARO M. RECTO MEMORIAL CENTRAL SCHOOL  STO. DOMINGO ELEMENTARY SCHOOL                                            | 5:<br>5:       |
|                                  | GUNACA EAST CENTRAL SCHOOL  BUKAL, SUR ELEMENTARY SCHOOL                                                                                                                         | 5'<br>5'       |
| E- 31<br>E- 32<br>E- 33          | CAINTA ELEMENTARY SCHOOL  MARIANO C. SAN JUAN ELEMENTARY SCHOOL  BINANGONAN ELEMENTARY SCHOOL                                                                                    | 6              |
| E- 34<br>E- 35                   |                                                                                                                                                                                  | ٠b             |