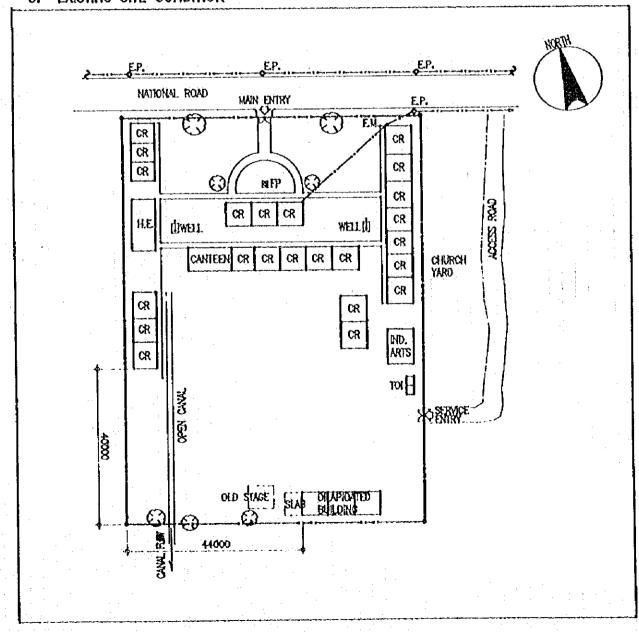

-------------------------------------------------------------------------------------------------------------------------------------------------------------------------------------------------------------------------------------------------------------------------------------------------------------------------------------------------------------------------------------------------------------------------------------------------------------|---------|
| LOCATION    | GUMAC | A, QUEZON      |        |      | The state of the s |         |







| SCHOOL NO. | E29   | NAME  | OF SCHOOL | BUKAL. | SUR | ELEMENTARY | SCHOOL. |
|------------|-------|-------|-----------|--------|-----|------------|---------|
| LOCATION   | CANDE | ARIA, | QUEZON    |        | -   |            |         |







| SCHOOL NO. | E30   | NAME OF SCHOOL | MAYAMOT | ELEMENTARY | SCHOOL.