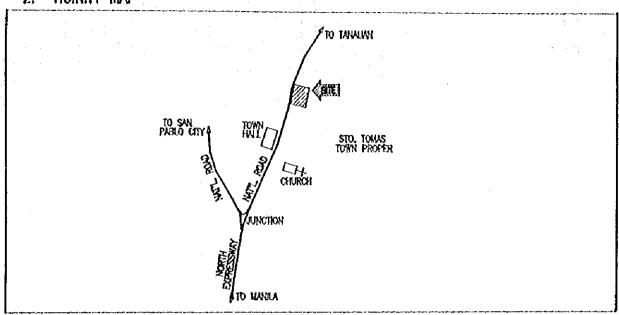

#### 計画対象校敷地図・配置図

| 初等学                              | Σ ·                                                                                                                                                                              |                |
|----------------------------------|----------------------------------------------------------------------------------------------------------------------------------------------------------------------------------|----------------|
| 第2行政                             | (地区(カガヤンバレー地方)                                                                                                                                                                   |                |
| E- 2                             | TUGUEGARAO WEST CENTRAL SCHOOL  BAGGAO CENTRAL SCHOOL  MONTE ALEGRE ELEMENTARY SCHOOL  CAUAYAN SOUTH CENTRAL SCHOOL  SANTIAGO SOUTH CENTRAL SCHOOL  BONE NORTH ELEMENTARY SCHOOL | 5 7 9          |
| 第4行政                             | 女地区 (南部タガログ地方)                                                                                                                                                                   | • ^            |
| E- 7<br>E- 8<br>E- 9             | DINGALAN ELEMENTARY SCHOOL STO. TOWAS NORTH CENTRAL SCHOOL LEMERY PILOT ELEMENTARY SCHOOL SAN JOSE ELEMENTARY SCHOOL                                                             | 13<br>17<br>19 |
| E- 10<br>E- 11<br>E- 12<br>E- 13 | E. BARETTO SENIOR ELEMENTARY SCHOOL  LOS BANOS ELEMENTARY SCHOOL                                                                                                                 | 21<br>23<br>25 |
| E- 14<br>E- 15<br>E- 16          | CALAUAG CENTRAL SCHOOL  ALANGILANG CENTRAL SCHOOL  LADISLAO DIWA ELEMENTARY SCHOOL  SAN PABLO CITY CENTRAL SCHOOL,                                                               | 24<br>29<br>31 |
| E- 17<br>E- 18<br>E- 19<br>E- 20 | TANAUAN NORTH CENTRAL SCHOOL PADRE GARCIA ELEMENTARY SCHOOL                                                                                                                      | 31<br>31<br>39 |
| E- 21<br>E- 22<br>E- 23          | SILANG ELEMENTARY SCHOOL AGUINALDO ELEMENTARY SCHOOL                                                                                                                             | 4:             |
| E- 24<br>E- 25<br>E- 26          | CRISANTO GUYSAYKO ELEMENTARY SCHOOL  BIGNAY ELEMENTARY SCHOOL  CLARO M. RECTO MEMORIAL CENTRAL SCHOOL  STO. DOMINGO ELEMENTARY SCHOOL                                            | 5:<br>5:       |
|                                  | GUNACA EAST CENTRAL SCHOOL  BUKAL, SUR ELEMENTARY SCHOOL                                                                                                                         | 5'<br>5'       |
| E- 31<br>E- 32<br>E- 33          | CAINTA ELEMENTARY SCHOOL  MARIANO C. SAN JUAN ELEMENTARY SCHOOL  BINANGONAN ELEMENTARY SCHOOL                                                                                    | 6              |
| E- 34<br>E- 35                   |                                                                                                                                                                                  | ٠b             |