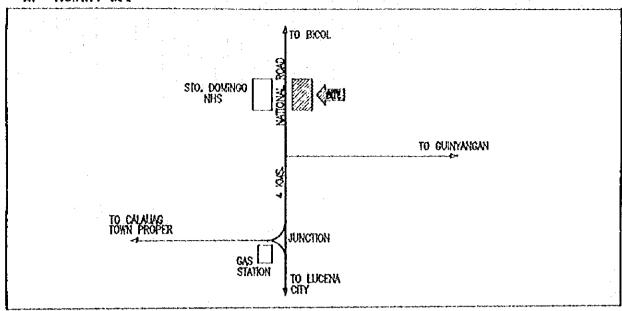

#### 計画対象校敷地図・配置図

| 初等学                              | Σ ·                                                                                                                                                                              |                |
|----------------------------------|----------------------------------------------------------------------------------------------------------------------------------------------------------------------------------|----------------|
| 第2行政                             | (地区(カガヤンバレー地方)                                                                                                                                                                   |                |
| E- 2                             | TUGUEGARAO WEST CENTRAL SCHOOL  BAGGAO CENTRAL SCHOOL  MONTE ALEGRE ELEMENTARY SCHOOL  CAUAYAN SOUTH CENTRAL SCHOOL  SANTIAGO SOUTH CENTRAL SCHOOL  BONE NORTH ELEMENTARY SCHOOL | 5 7 9          |
| 第4行政                             | 女地区 (南部タガログ地方)                                                                                                                                                                   | • ^            |
| E- 7<br>E- 8<br>E- 9             | DINGALAN ELEMENTARY SCHOOL STO. TOWAS NORTH CENTRAL SCHOOL LEMERY PILOT ELEMENTARY SCHOOL SAN JOSE ELEMENTARY SCHOOL                                                             | 13<br>17<br>19 |
| E- 10<br>E- 11<br>E- 12<br>E- 13 | E. BARETTO SENIOR ELEMENTARY SCHOOL  LOS BANOS ELEMENTARY SCHOOL                                                                                                                 | 21<br>23<br>25 |
| E- 14<br>E- 15<br>E- 16          | CALAUAG CENTRAL SCHOOL  ALANGILANG CENTRAL SCHOOL  LADISLAO DIWA ELEMENTARY SCHOOL  SAN PABLO CITY CENTRAL SCHOOL,                                                               | 24<br>29<br>31 |
| E- 17<br>E- 18<br>E- 19<br>E- 20 | TANAUAN NORTH CENTRAL SCHOOL PADRE GARCIA ELEMENTARY SCHOOL                                                                                                                      | 31<br>31<br>39 |
| E- 21<br>E- 22<br>E- 23          | SILANG ELEMENTARY SCHOOL AGUINALDO ELEMENTARY SCHOOL                                                                                                                             | 4:             |
| E- 24<br>E- 25<br>E- 26          | CRISANTO GUYSAYKO ELEMENTARY SCHOOL  BIGNAY ELEMENTARY SCHOOL  CLARO M. RECTO MEMORIAL CENTRAL SCHOOL  STO. DOMINGO ELEMENTARY SCHOOL                                            | 5:<br>5:       |
|                                  | GUNACA EAST CENTRAL SCHOOL  BUKAL, SUR ELEMENTARY SCHOOL                                                                                                                         | 5'<br>5'       |
| E- 31<br>E- 32<br>E- 33          | CAINTA ELEMENTARY SCHOOL  MARIANO C. SAN JUAN ELEMENTARY SCHOOL  BINANGONAN ELEMENTARY SCHOOL                                                                                    | 6              |
| E- 34<br>E- 35                   |                                                                                                                                                                                  | ٠b             |