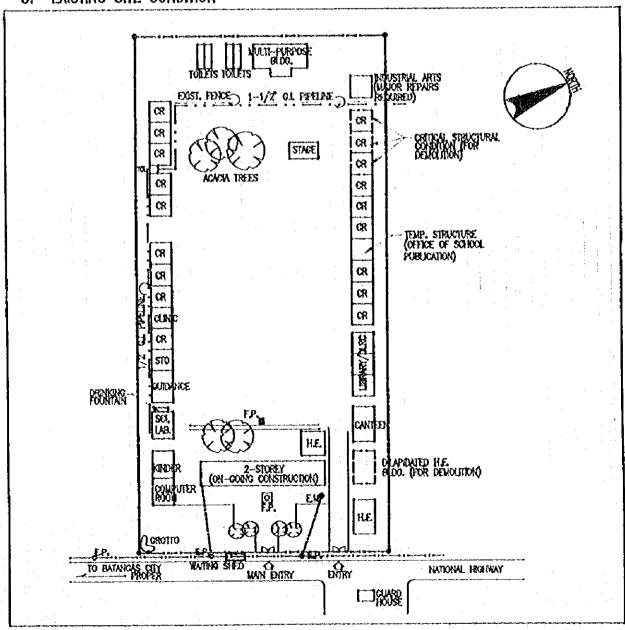

#### 計画対象校敷地図・配置図

| 初等学                              | Σ ·                                                                                                                                                                              |                |
|----------------------------------|----------------------------------------------------------------------------------------------------------------------------------------------------------------------------------|----------------|
| 第2行政                             | (地区(カガヤンバレー地方)                                                                                                                                                                   |                |
| E- 2                             | TUGUEGARAO WEST CENTRAL SCHOOL  BAGGAO CENTRAL SCHOOL  MONTE ALEGRE ELEMENTARY SCHOOL  CAUAYAN SOUTH CENTRAL SCHOOL  SANTIAGO SOUTH CENTRAL SCHOOL  BONE NORTH ELEMENTARY SCHOOL | 5 7 9          |
| 第4行政                             | 女地区 (南部タガログ地方)                                                                                                                                                                   | • ^            |
| E- 7<br>E- 8<br>E- 9             | DINGALAN ELEMENTARY SCHOOL STO. TOWAS NORTH CENTRAL SCHOOL LEMERY PILOT ELEMENTARY SCHOOL SAN JOSE ELEMENTARY SCHOOL                                                             | 13<br>17<br>19 |
| E- 10<br>E- 11<br>E- 12<br>E- 13 | E. BARETTO SENIOR ELEMENTARY SCHOOL  LOS BANOS ELEMENTARY SCHOOL                                                                                                                 | 21<br>23<br>25 |
| E- 14<br>E- 15<br>E- 16          | CALAUAG CENTRAL SCHOOL  ALANGILANG CENTRAL SCHOOL  LADISLAO DIWA ELEMENTARY SCHOOL  SAN PABLO CITY CENTRAL SCHOOL,                                                               | 24<br>29<br>31 |
| E- 17<br>E- 18<br>E- 19<br>E- 20 | TANAUAN NORTH CENTRAL SCHOOL PADRE GARCIA ELEMENTARY SCHOOL                                                                                                                      | 31<br>31<br>39 |
| E- 21<br>E- 22<br>E- 23          | SILANG ELEMENTARY SCHOOL AGUINALDO ELEMENTARY SCHOOL                                                                                                                             | 4:             |
| E- 24<br>E- 25<br>E- 26          | CRISANTO GUYSAYKO ELEMENTARY SCHOOL  BIGNAY ELEMENTARY SCHOOL  CLARO M. RECTO MEMORIAL CENTRAL SCHOOL  STO. DOMINGO ELEMENTARY SCHOOL                                            | 5:<br>5:       |
|                                  | GUNACA EAST CENTRAL SCHOOL  BUKAL, SUR ELEMENTARY SCHOOL                                                                                                                         | 5'<br>5'       |
| E- 31<br>E- 32<br>E- 33          | CAINTA ELEMENTARY SCHOOL  MARIANO C. SAN JUAN ELEMENTARY SCHOOL  BINANGONAN ELEMENTARY SCHOOL                                                                                    | 6              |
| E- 34<br>E- 35                   |                                                                                                                                                                                  | ٠b             |