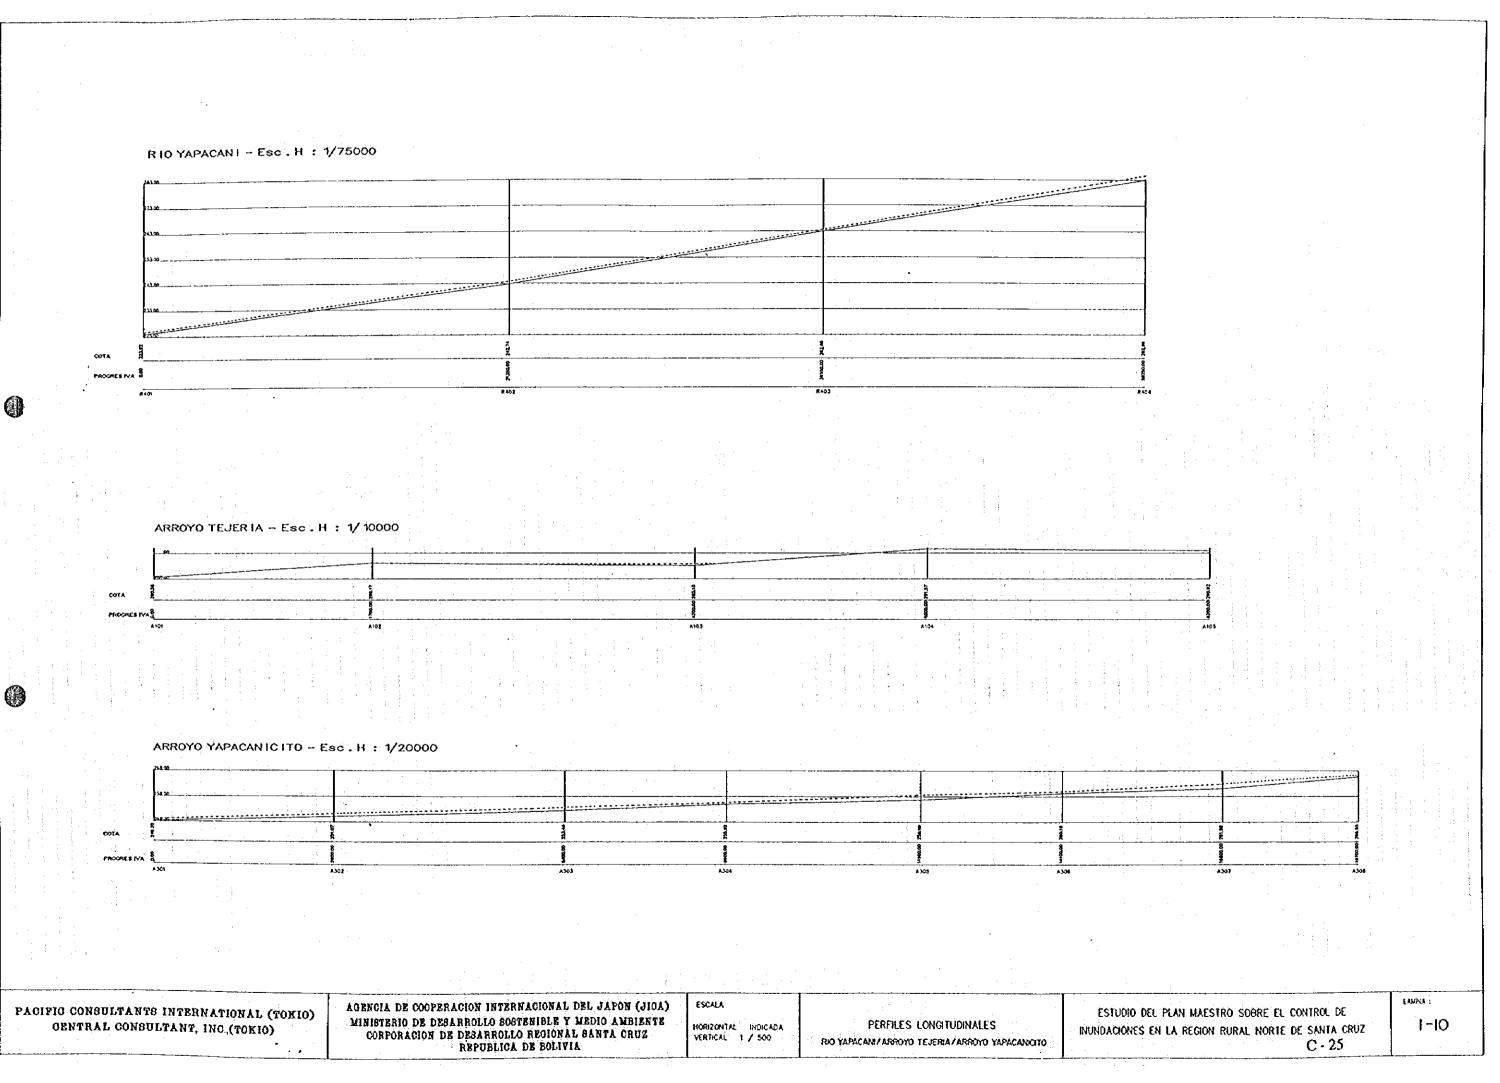

# INDICE **ZONA YAPACANI 1. RIO YAPACANI** PERFIL LONGITUDINAL SECCIONES TRANSVERSALES R401 A R404 2. ARROYO TEJERIA PERFIL LONGITUDINAL **SECCIONES TRANSVERSALES A101 A A105** 3. ARROYO JOCHI PERFIL LONGITUDINAL SECCIONES TRANSVERSALES A201 A A207 SECCIONES TRANSVERSALES A208 A A212 4. ARROYO YAPACANICITO PERFIL LONGITUDINAL SECCIONES TRANSVERSALES A301 A A305 **SECCIONES TRANSVERSALES A306 A A308** 5. ARROYO TACUARAL PERFIL LONGITUDINAL SECCIONES TRANSVERSALES AT01 A AT03 6. SECCIONES VARIAS SECCIONES TRANSVERSALES RP01/AL01/AQ01/AA01 63