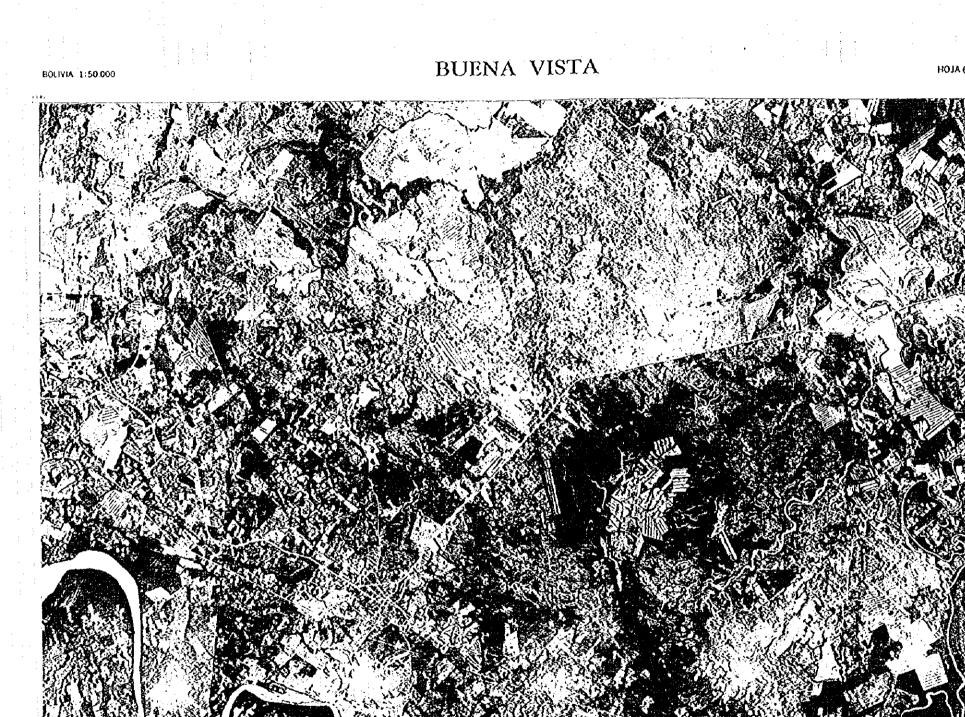

#### 1. Aerophotography

9

EL ESTUDIO DEL PLAN MAESTRO SUBRE CONTROL DE INUMDACIONES EN LA RECION RURAL NORTE DE SANTA CRUZ EN LA REPUBLICA DE BOLIVIA

0

Preparado por la Agencia de Cooperation International del Japon (JECA) con la colaboración de la reportación Regional de Desarrollo de Sánta (varioDROECPU) Fotografias Aereas Lomadas en Mayo de 1995