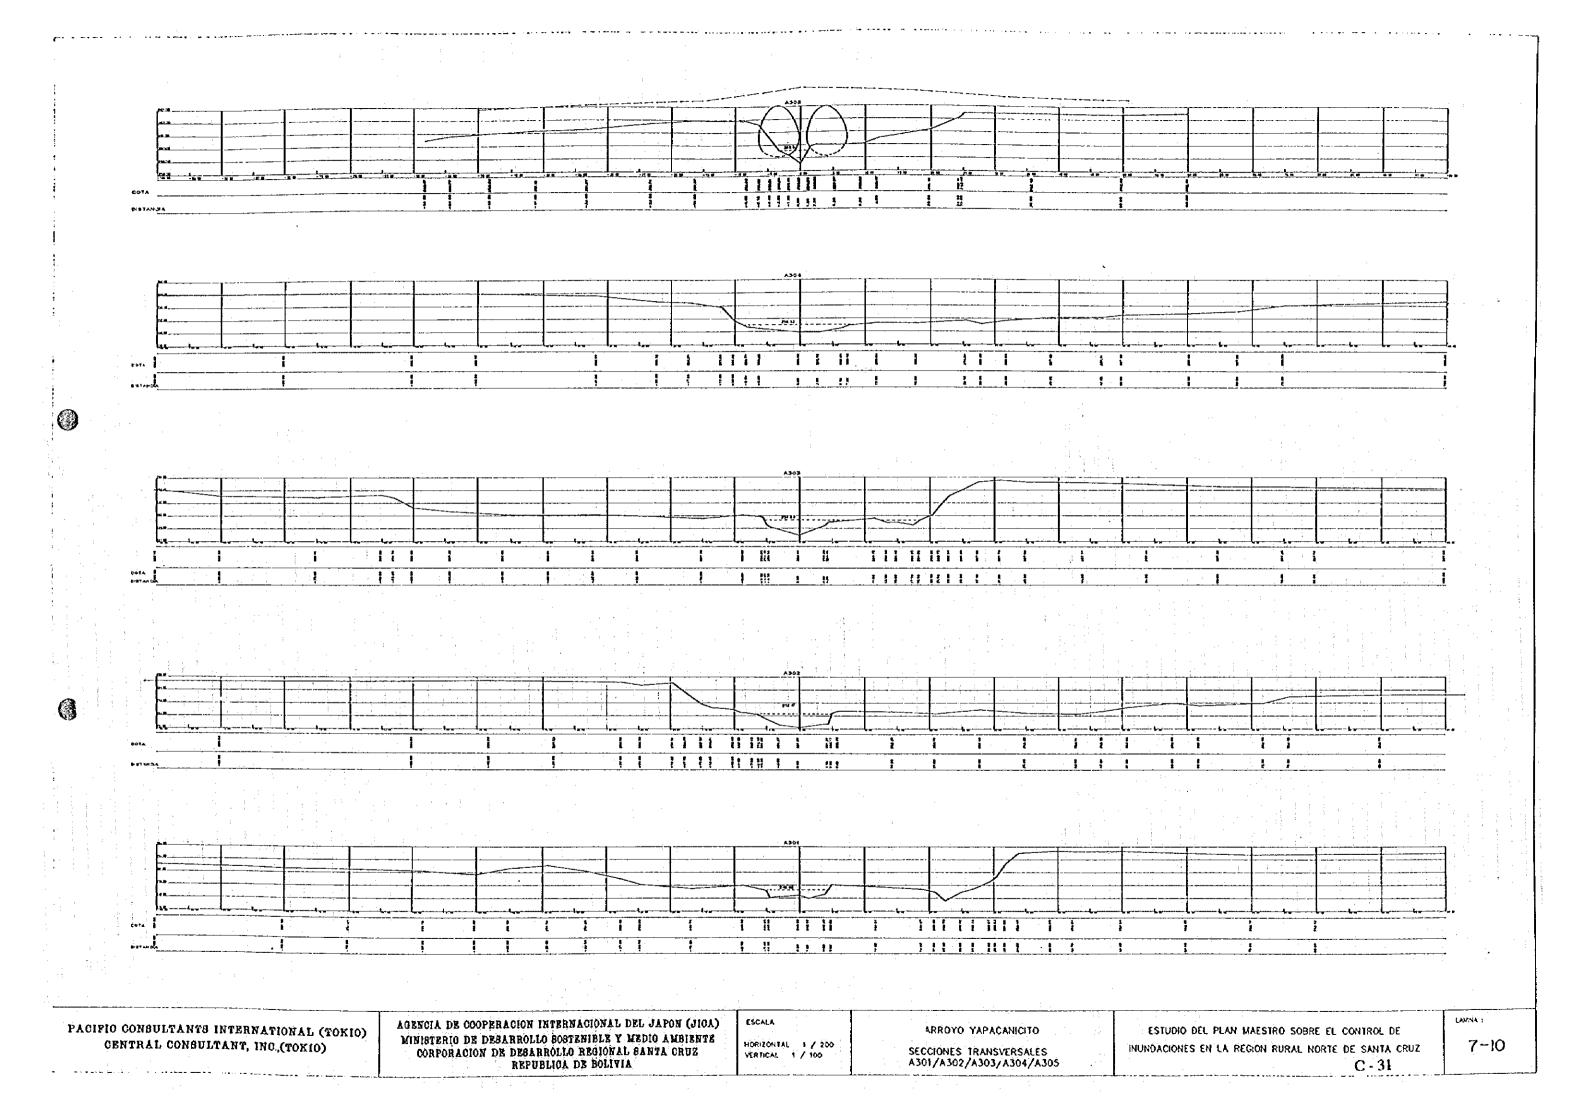

# INDICE **ZONA YAPACANI 1. RIO YAPACANI** PERFIL LONGITUDINAL SECCIONES TRANSVERSALES R401 A R404 2. ARROYO TEJERIA PERFIL LONGITUDINAL **SECCIONES TRANSVERSALES A101 A A105** 3. ARROYO JOCHI PERFIL LONGITUDINAL SECCIONES TRANSVERSALES A201 A A207 SECCIONES TRANSVERSALES A208 A A212 4. ARROYO YAPACANICITO PERFIL LONGITUDINAL SECCIONES TRANSVERSALES A301 A A305 **SECCIONES TRANSVERSALES A306 A A308** 5. ARROYO TACUARAL PERFIL LONGITUDINAL SECCIONES TRANSVERSALES AT01 A AT03 6. SECCIONES VARIAS SECCIONES TRANSVERSALES RP01/AL01/AQ01/AA01 63