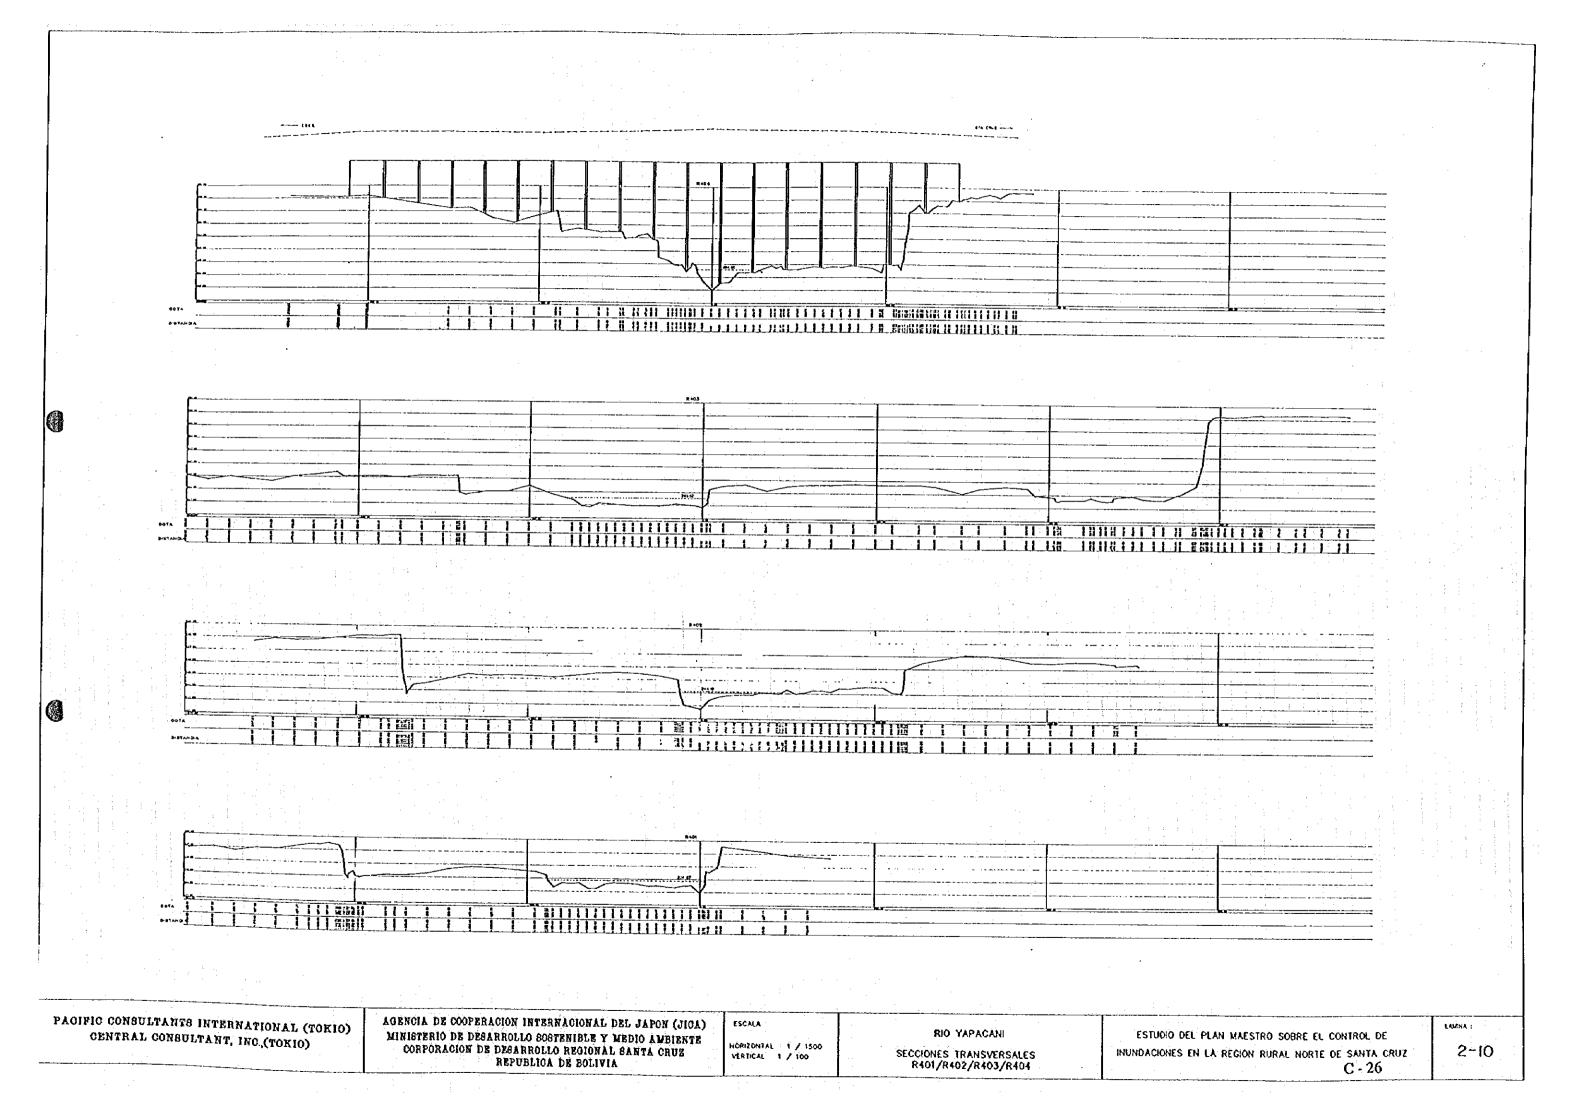

# INDICE **ZONA YAPACANI 1. RIO YAPACANI** PERFIL LONGITUDINAL SECCIONES TRANSVERSALES R401 A R404 2. ARROYO TEJERIA PERFIL LONGITUDINAL **SECCIONES TRANSVERSALES A101 A A105** 3. ARROYO JOCHI PERFIL LONGITUDINAL SECCIONES TRANSVERSALES A201 A A207 SECCIONES TRANSVERSALES A208 A A212 4. ARROYO YAPACANICITO PERFIL LONGITUDINAL SECCIONES TRANSVERSALES A301 A A305 **SECCIONES TRANSVERSALES A306 A A308** 5. ARROYO TACUARAL PERFIL LONGITUDINAL SECCIONES TRANSVERSALES AT01 A AT03 6. SECCIONES VARIAS SECCIONES TRANSVERSALES RP01/AL01/AQ01/AA01 63