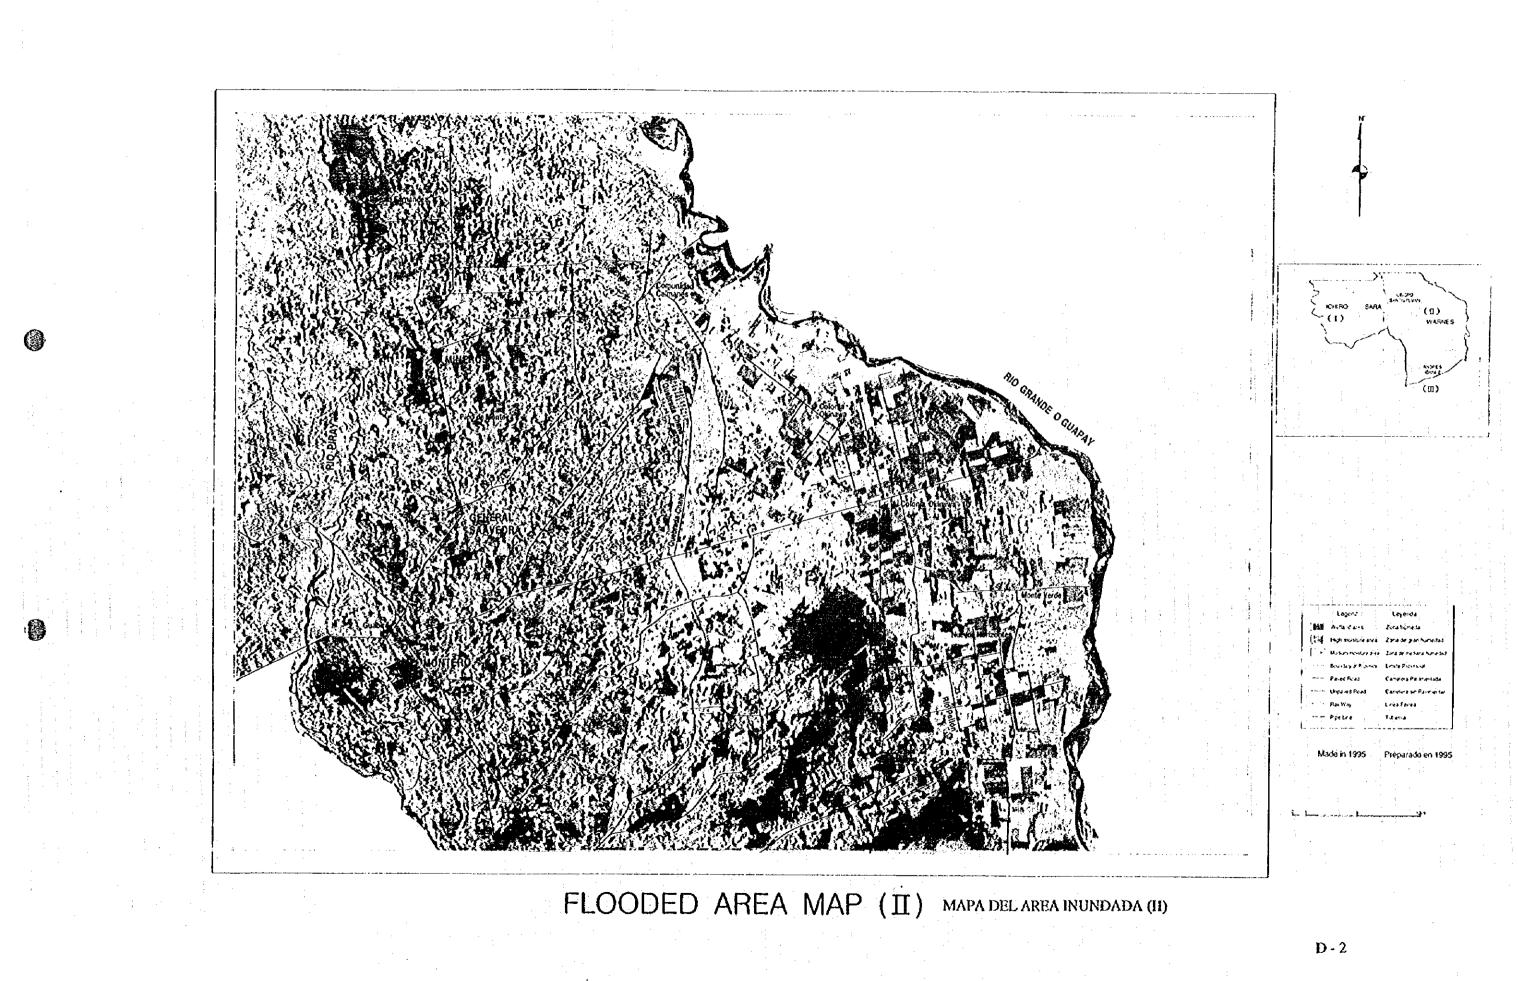

### 1. Flood Area Map (I)~(III)

· · · ·

. . . . . .

FLOODED AREA MAP (II) MAPA DEL AREA INUNDADA (II)

D - 2

FLOODED AREA MAP (III) MAPA DEL AREA INUNDADA (III)

9

)