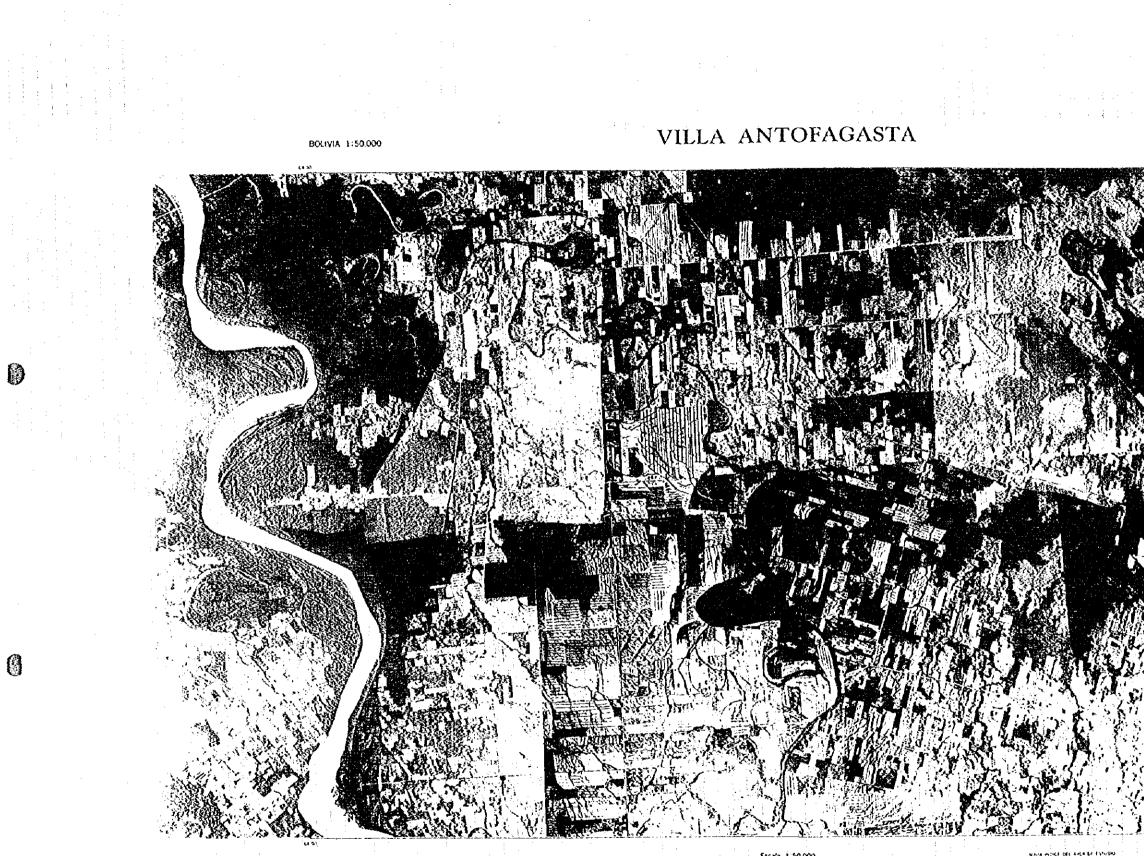

## SANTA CRUZ DE LA SIERRA

Escata 1:50.000

200.00

- 4030 644 -----

3.5.0

10,00

EL ESTUDIO DEL PLAN MAESTRO SOBRE CONTROL DE INUNDACIONES EN LA REGIÓN RURAL NORTE DE SANTA CRUZ EN LA REPUBLICA DE BOLIVIA

80LIVIA 1:50.000