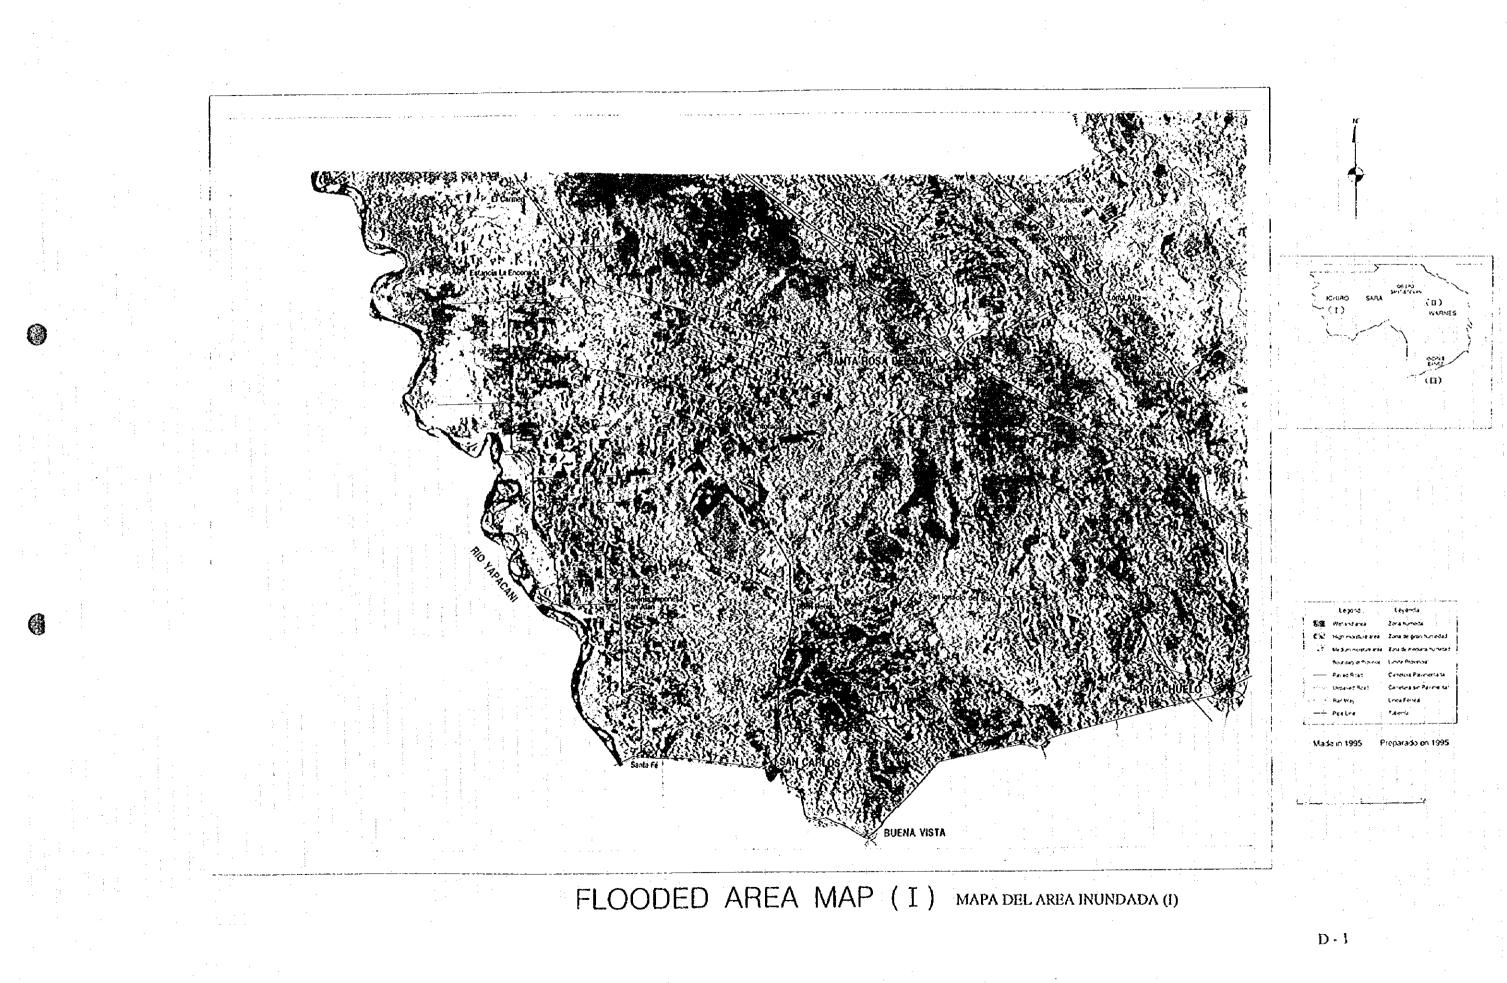

### 1. Flood Area Map (I)~(III)

· · · ·

. . . . . .

FLOODED AREA MAP (II) MAPA DEL AREA INUNDADA (II)

D - 2

FLOODED AREA MAP (III) MAPA DEL AREA INUNDADA (III)

9

)