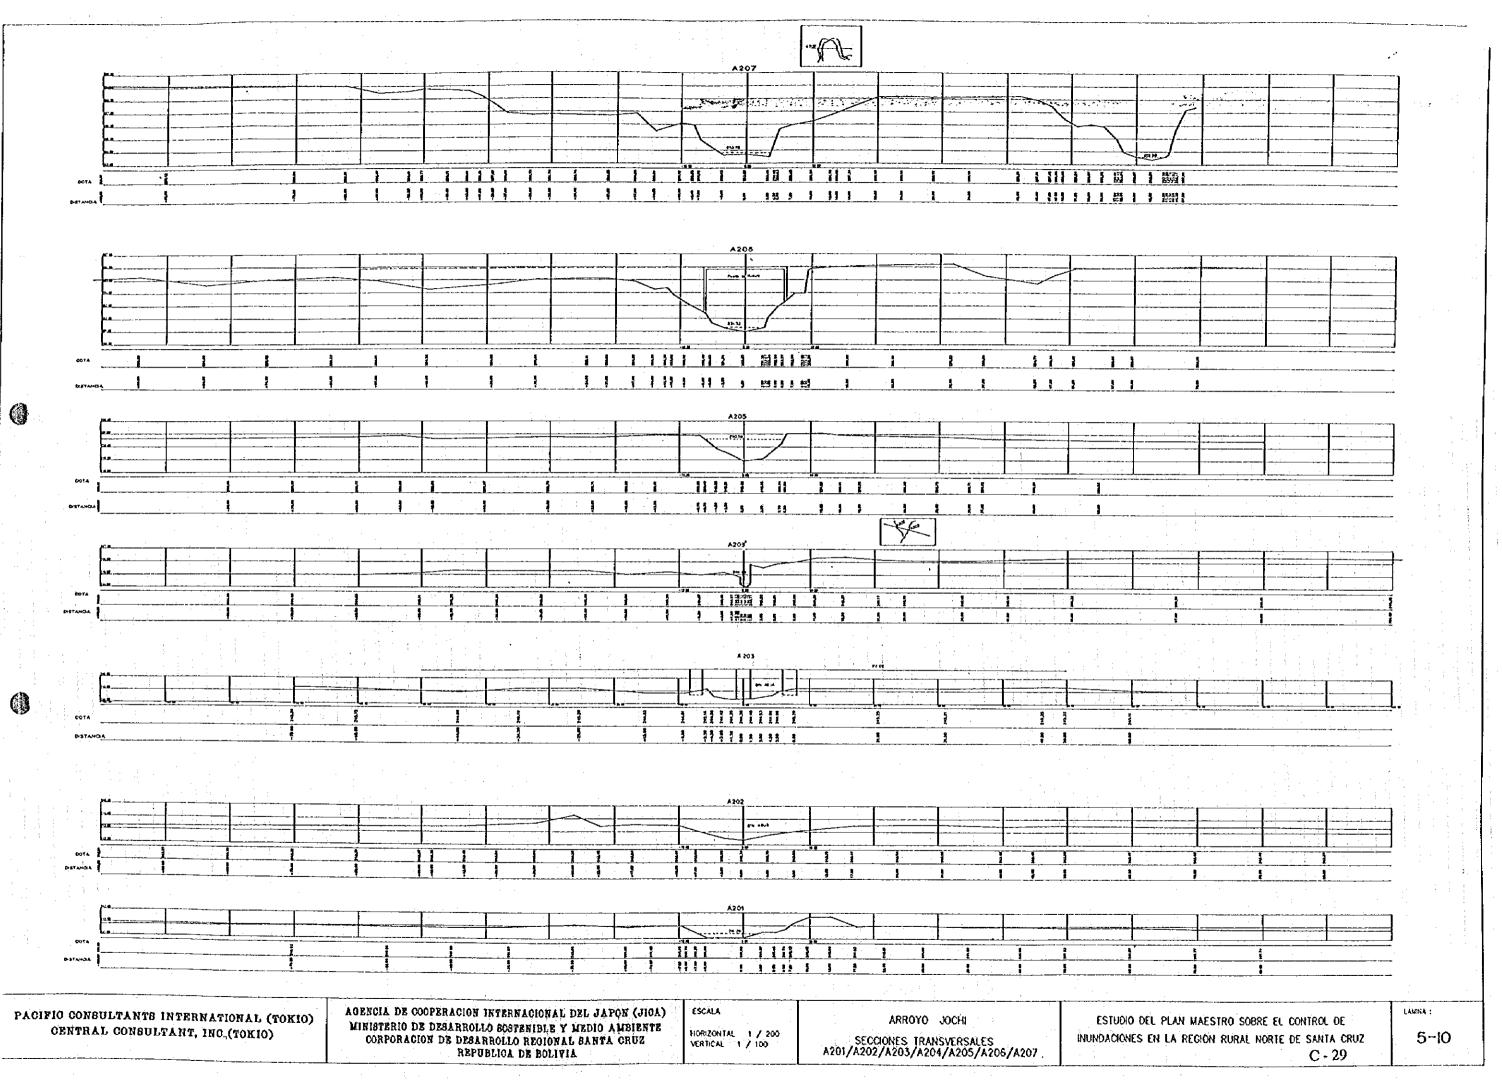

# INDICE **ZONA YAPACANI 1. RIO YAPACANI** PERFIL LONGITUDINAL SECCIONES TRANSVERSALES R401 A R404 2. ARROYO TEJERIA PERFIL LONGITUDINAL **SECCIONES TRANSVERSALES A101 A A105** 3. ARROYO JOCHI PERFIL LONGITUDINAL SECCIONES TRANSVERSALES A201 A A207 SECCIONES TRANSVERSALES A208 A A212 4. ARROYO YAPACANICITO PERFIL LONGITUDINAL SECCIONES TRANSVERSALES A301 A A305 **SECCIONES TRANSVERSALES A306 A A308** 5. ARROYO TACUARAL PERFIL LONGITUDINAL SECCIONES TRANSVERSALES AT01 A AT03 6. SECCIONES VARIAS SECCIONES TRANSVERSALES RP01/AL01/AQ01/AA01 63