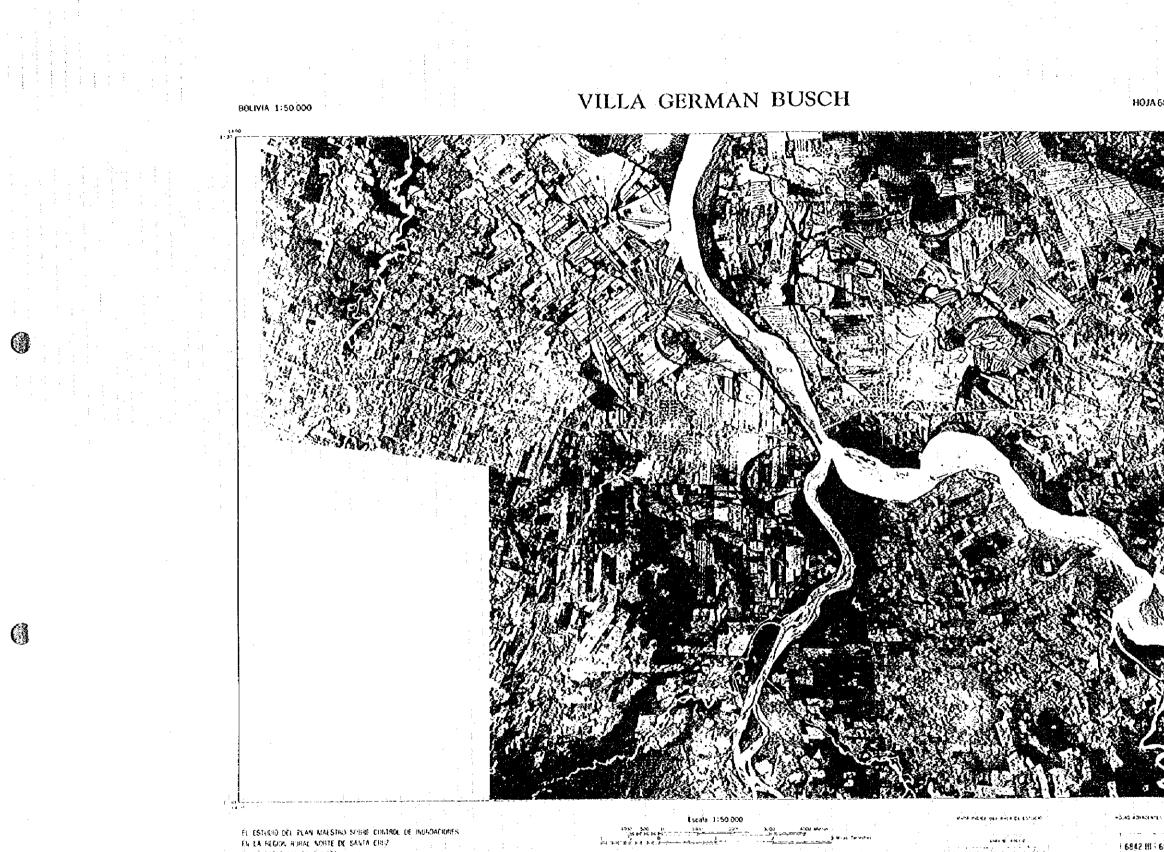

# SANTA ROSA DEL SARA

EL ESTUDIO DEL PLAN MAESTRO SOBRE CONTROL DE INUNDACIONES EN LA REGION RURAL NORTE DE SANTA CRUZ EN LA REPUBLICA DE BOLIVIA

Predaraço por la Agencia de Goedorarion Internacional del Janda (346 A) con la colabotación de la s'arporacióa Hegrenal de Desarctin de Santa (ruz?6 OFDECR02) s'arporatias Acteas foimadas en Mario de 1545