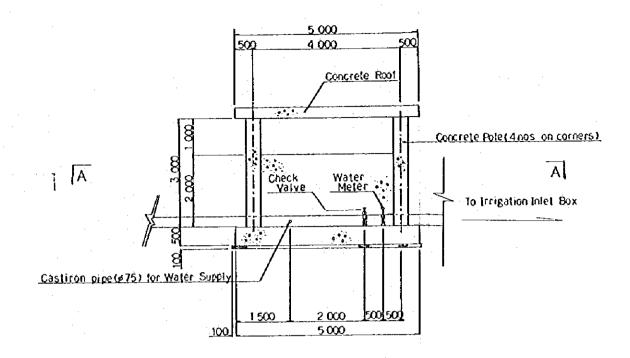

PROFILE OF BIMOKU DAM VALVE HOUSE

LONGITUDINAL SECTION OF VALVE HOUSE

THE REPUBLIC OF INDONESIA

THE EMBUNO DEVELOPMENT PROJECT
IN EAST NUSA TENGGARA

THE OF DRAWING
BIMOKU SCHEME
PLAN AND PROFILE OF VALVE HOUSE

Date Drawing No. 1004
JAPAN INTERNATIONAL COOPERATION AGENCY

LONGITUDINAL SECTION OF BLANKET

PLAN OF BIMOKU RESERVOIR AREA BLANKET AND FENCE

\_\_\_\_

PROFILE OF OELTUA DAM VALVE HOUSE

LONGITUDINAL SECTION OF VALVE HOUSE

THE REPUBLIC OF INDONESIA

THE EMBUNG DEVELOPMENT PROJECT
IN EAST NUSA TENGGARA

TITLE OF DRAWING

OCLITIA SCHEME

PLAN AND PROFILE OF VALVE HOUSE

Date

Date

Drawing No. 2004