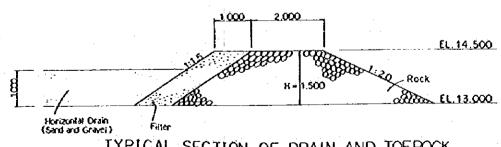

PLAN OF BIMOKU DAM

PROFILE OF DAM AXIS

TYPICAL CROSS SECTION

TYPICAL SECTION OF EMBANKMENT CREST

TYPICAL SECTION OF DRAIN AND TOEROCK

|                                          | NESIA                          |
|------------------------------------------|--------------------------------|
| NO DEVELOPMENT PROJ<br>AST NUSA TENGOARA | ect ;                          |
| BIMOKU SCHEME                            |                                |
| ID SECTION OF RE                         | SERVOIR                        |
| Drewing No.                              | 1001                           |
|                                          | BIMOKU SCHEME ID SECTION OF RE |