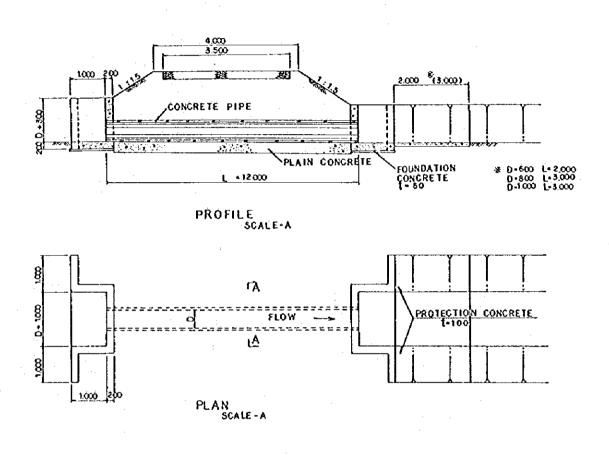

3008

Drawing No.

JAPAN INTERNATIONAL COOPERATION AGENCY

NORIZONTAL SCALE

CROSS DRAIN \_2000 <sup>\*</sup>(3000) CONCRETE PIPE VPLAIN CONCRETE 0-600 (-2000 0-800 (-3000 0-1000 (-3.000 L -12.000 PROFILE SCALE -A ΓÃ ROW ---PROTECTION CONCRETE LA PLAN SCALE - A

## CROSS DRAIN

|       | THE           | REPUBLIC OF IN                         | DONESIA        |
|-------|---------------|----------------------------------------|----------------|
|       | THE EMB<br>IN | UNO DEVELOPMENT I<br>EAST NUSA TENGOAR | PROJECT<br>A   |
| TITLE | OF DRAWING    | MATASIO SCHEMI                         |                |
|       | PROFILE A     | ON AND MAINTEN<br>AND RELATED ST       | RUCTURES       |
| Date  |               | Drawing No.                            | 5008           |
| JAI   | PAN INTERI    | NATIONAL COOP                          | ERATION AGENCY |