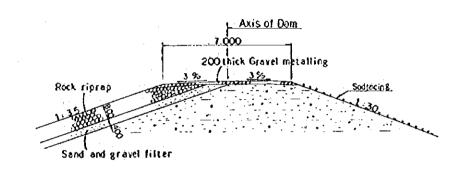

PLAN OF BIMOKU DAM

PROFILE OF DAM AXIS

TYPICAL CROSS SECTION

TYPICAL SECTION OF EMBANKMENT CREST

TYPICAL SECTION OF DRAIN AND TOEROCK

|                                          | NESIA                          |
|------------------------------------------|--------------------------------|
| NO DEVELOPMENT PROJ<br>AST NUSA TENGOARA | ect ;                          |
| BIMOKU SCHEME                            |                                |
| ID SECTION OF RE                         | SERVOIR                        |
| Drewing No.                              | 1001                           |
|                                          | BIMOKU SCHEME ID SECTION OF RE |