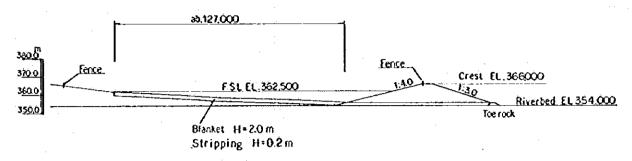

Date Drawing No. 1004
JAPAN INTERNATIONAL COOPERATION AGENCY

LONGITUDINAL SECTION OF BLANKET

PLAN OF BIMOKU RESERVOIR AREA BLANKET AND FENCE

\_\_\_\_

PROFILE OF OELTUA DAM VALVE HOUSE

LONGITUDINAL SECTION OF VALVE HOUSE