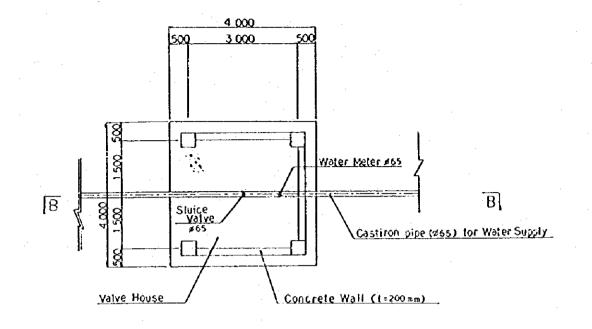

AN INTERNATIONAL COOPERATION AGENCY



PLAN OF OELTUA RESERVOIR AREA BLANKET AND FENCE





LONGITUDINAL SECTION OF BLANKET AND FENCE





















PROFILE OF BENKOKO DAM VALVE HOUSE



LONGITUDINAL SECTION OF VALVE HOUSE

THE REPUBLIC OF INDONESIA

THE EMBUNG DEVELOPMENT PROJECT
IN EAST NUSA TENGGARA

TITLE OF DRAWING

BENKOKO SCHEME

PLAN AND PROFILE OF VALVE HOUSE

Daid Drawing No. 3004

JAPAN INTERNATIONAL COOPERATION AGENCY







 $BKK-1 (\frac{2}{2})$ 





Ē

3008

Drawing No.

JAPAN INTERNATIONAL COOPERATION AGENCY



NORIZONTAL SCALE

CROSS DRAIN \_2000 <sup>\*</sup>(3000) CONCRETE PIPE VPLAIN CONCRETE 0-600 (-2000 0-800 (-3000 0-1000 (-3.000 L -12.000 PROFILE SCALE -A ΓÃ ROW ---PROTECTION CONCRETE LA PLAN SCALE - A













JAPAN INTERNATIONAL COOPERATION ÁGENCY









PROFILE OF OEBUAIN DAM VALVE HOUSE



LONGITUDINAL SECTION OF VALVE HOUSE

THE REPUBLIC OF INDONESIA

THE EMBUNG DEVELOPMENT PROJECT
IN EAST NUSA TENGOARA

ITTLE OF DRAWING

OEBUAN SCHEME
PLAN AND PROFILE OF VALVE HOUSE

Date

Date

Date

A004

JAPAN INTERNATIONAL COOPERATION AGENCY





LONGITUDINAL SECTION OF BLANKET AND FENCE (A-A)



SCALE 1:2000 0 20 40 60 80 100M

<u>B - B</u>



0 10 20 30 40 50

SCALE 1: 1000 0 10 20 30 40 50M THE REPUBLIC OF INDONESIA
THE EMBUNO DEVELOPMENT PROJECT
IN EAST NUSA TENOGARA

TITLE OF DRAWING

OEBUAIN SCHEME

BLANKET AND FENCE OF RESERVOIR

Drawing No.

JAPAN INTERNATIONAL COOPERATION AGENCY





OEB-1(2/2)

0E8 - 2

| TH               | e republic of indo                             | NESIA        |
|------------------|----------------------------