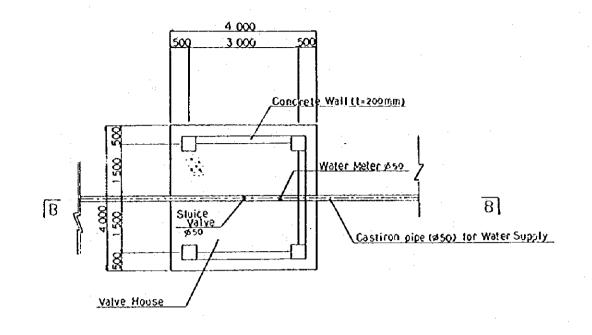

PROFILE OF BIMOKU DAM VALVE HOUSE

LONGITUDINAL SECTION OF VALVE HOUSE

THE REPUBLIC OF INDONESIA

THE EMBUNO DEVELOPMENT PROJECT
IN EAST NUSA TENGGARA

THE OF DRAWING
BIMOKU SCHEME
PLAN AND PROFILE OF VALVE HOUSE

Date Drawing No. 1004
JAPAN INTERNATIONAL COOPERATION AGENCY

LONGITUDINAL SECTION OF BLANKET

PLAN OF BIMOKU RESERVOIR AREA BLANKET AND FENCE

\_\_\_\_

PROFILE OF OELTUA DAM VALVE HOUSE

LONGITUDINAL SECTION OF VALVE HOUSE

THE REPUBLIC OF INDONESIA

THE EMBUNG DEVELOPMENT PROJECT
IN EAST NUSA TENGGARA

TITLE OF DRAWING

OCLITIA SCHEME

PLAN AND PROFILE OF VALVE HOUSE

Date

Date

Drawing No. 2004