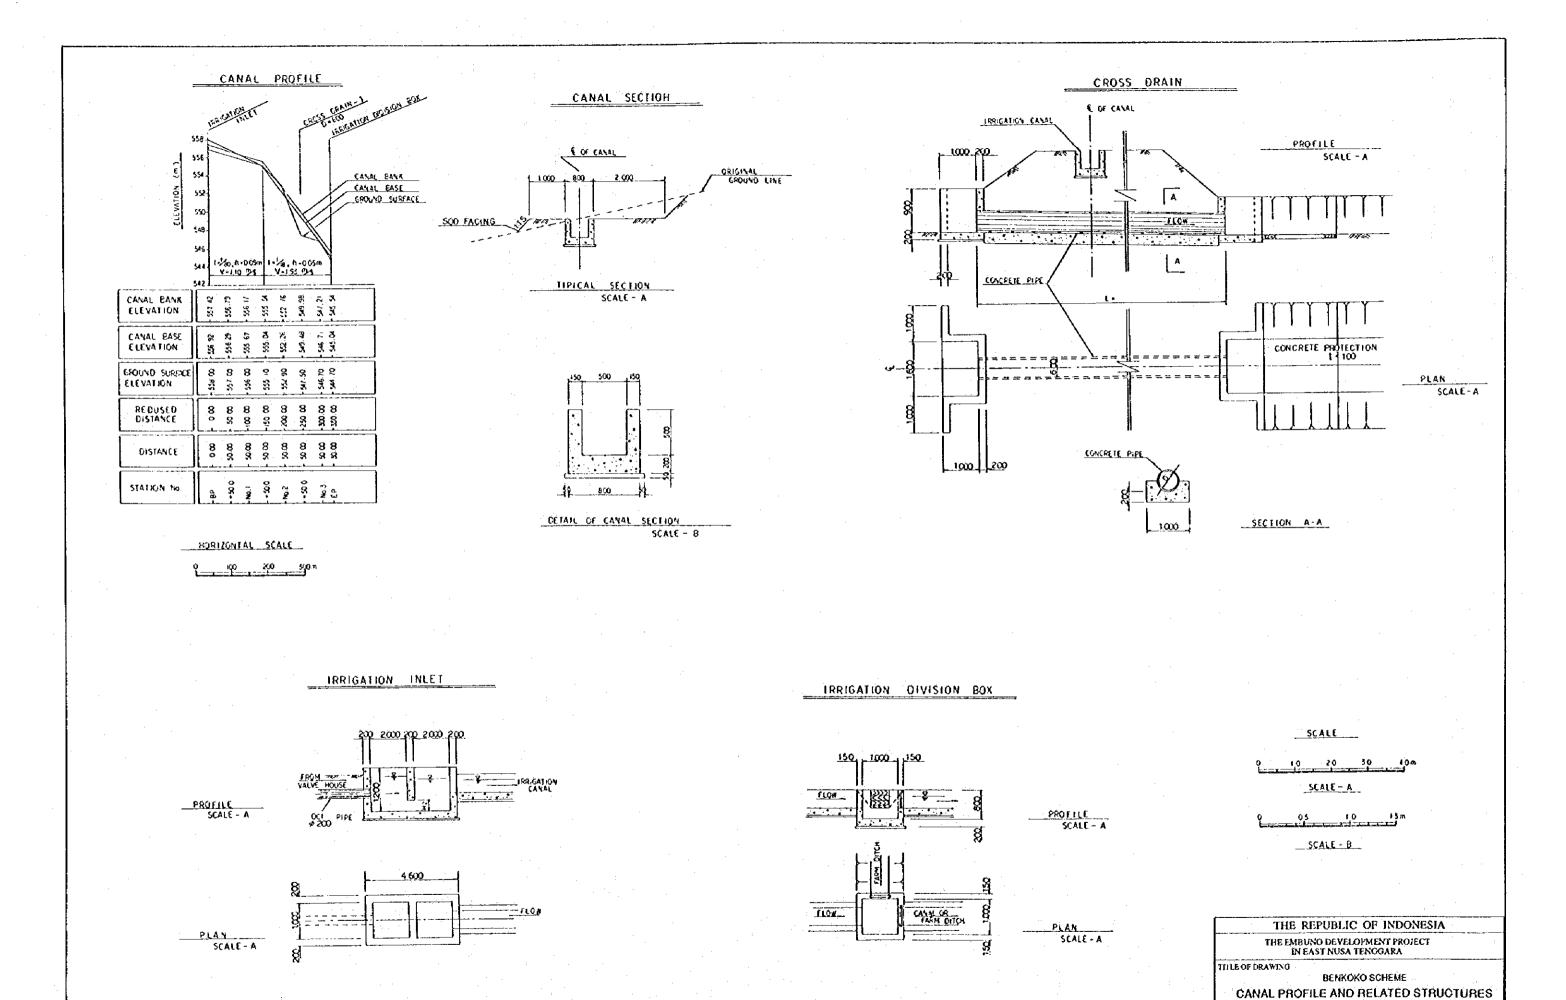

3008

Drawing No.

JAPAN INTERNATIONAL COOPERATION AGENCY

NORIZONTAL SCALE

CROSS DRAIN \_2000 <sup>\*</sup>(3000) CONCRETE PIPE VPLAIN CONCRETE 0-600 (-2000 0-800 (-3000 0-1000 (-3.000 L -12.000 PROFILE SCALE -A ΓÃ ROW ---PROTECTION CONCRETE LA PLAN SCALE - A