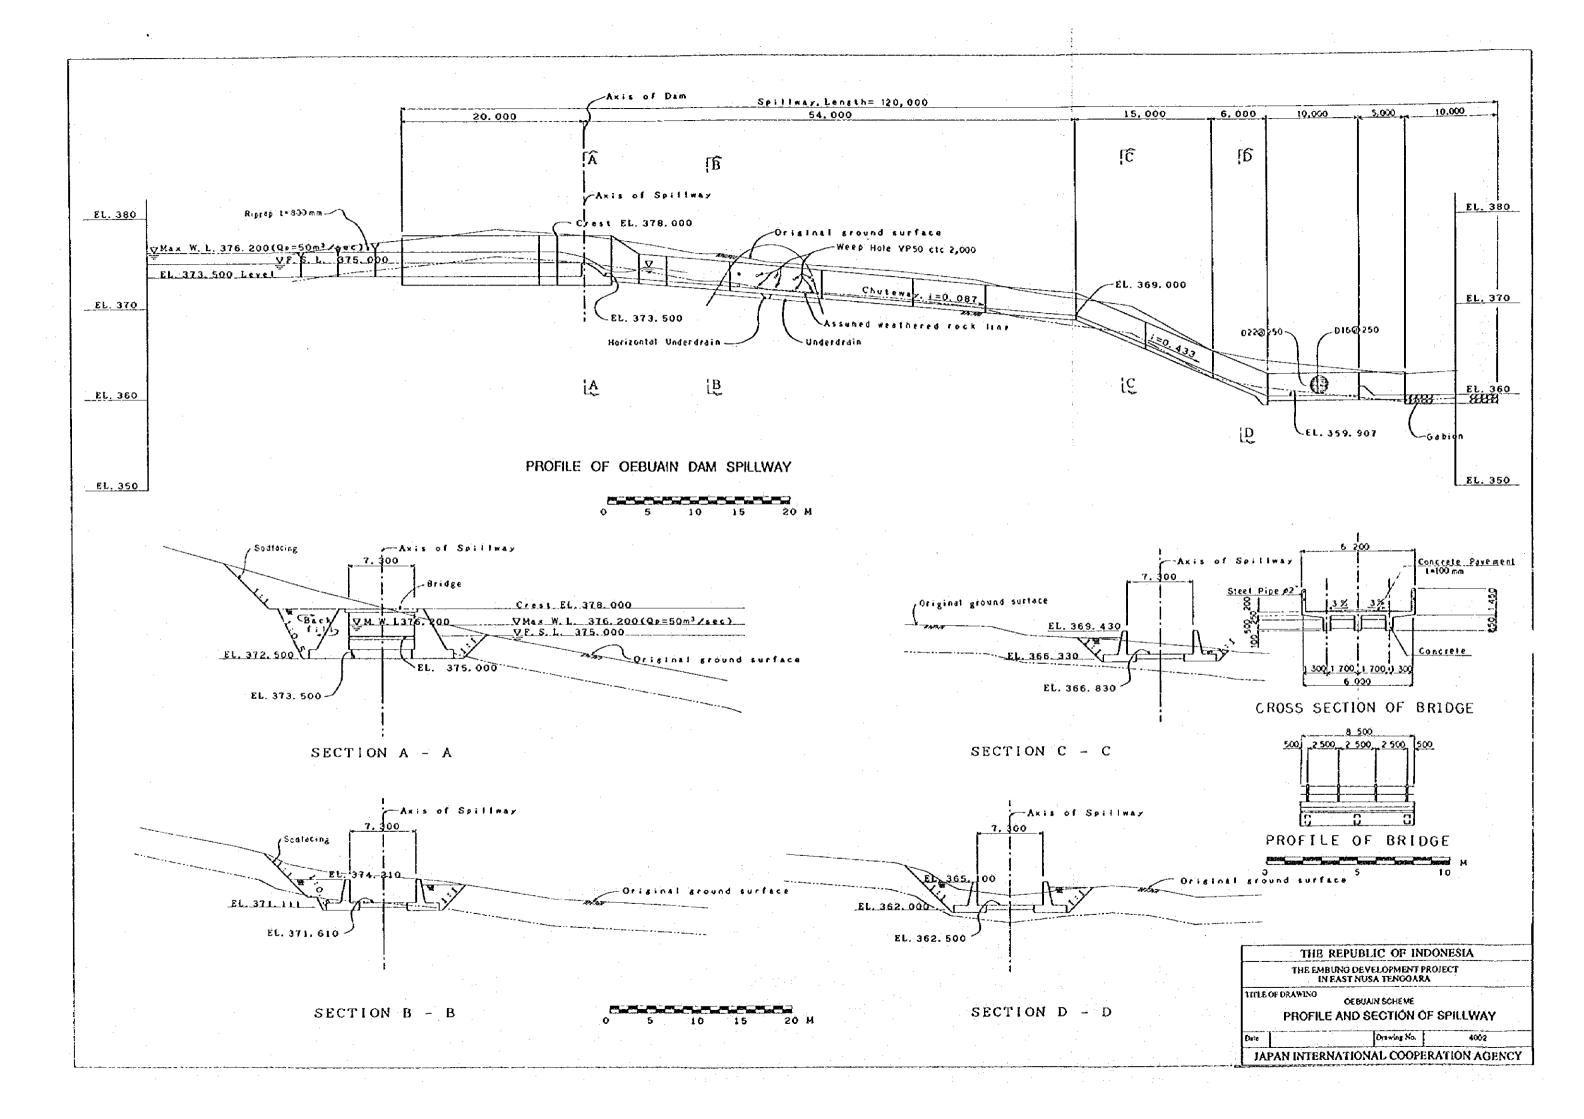

JAPAN INTERNATIONAL COOPERATION AGENCY



PLAN OF OELTUA RESERVOIR AREA BLANKET AND FENCE





LONGITUDINAL SECTION OF BLANKET AND FENCE





















PROFILE OF BENKOKO DAM VALVE HOUSE



LONGITUDINAL SECTION OF VALVE HOUSE

THE REPUBLIC OF INDONESIA

THE EMBUNG DEVELOPMENT PROJECT
IN EAST NUSA TENGGARA

TITLE OF DRAWING

BENKOKO SCHEME

PLAN AND PROFILE OF VALVE HOUSE

Daid Drawing No. 3004

JAPAN INTERNATIONAL COOPERATION AGENCY







 $BKK-1 (\frac{2}{2})$ 





Ē

3008

Drawing No.

JAPAN INTERNATIONAL COOPERATION AGENCY



NORIZONTAL SCALE

CROSS DRAIN \_2000 <sup>\*</sup>(3000) CONCRETE PIPE VPLAIN CONCRETE 0-600 (-2000 0-800 (-3000 0-1000 (-3.000 L -12.000 PROFILE SCALE -A ΓÃ ROW ---PROTECTION CONCRETE LA PLAN SCALE - A













JAPAN INTERNATIONAL COOPERATION ÁGENCY









PROFILE OF OEBUAIN DAM VALVE HOUSE



LONGITUDINAL SECTION OF VALVE HOUSE

THE REPUBLIC OF INDONESIA

THE EMBUNG DEVELOPMENT PROJECT
IN EAST NUSA TENGOARA

ITTLE OF DRAWING

OEBUAN SCHEME
PLAN AND PROFILE OF VALVE HOUSE

Date

Date

Date

A004

JAPAN INTERNATIONAL COOPERATION AGENCY





LONGITUDINAL SECTION OF BLANKET AND FENCE (A-A)



SCALE 1:2000 0 20 40 60 80 100M

<u>B - B</u>



0 10 20 30 40 50

SCALE 1: 1000 0 10 20 30 40 50M THE REPUBLIC OF INDONESIA
THE EMBUNO DEVELOPMENT PROJECT
IN EAST NUSA TENOGARA

TITLE OF DRAWING

OEBUAIN SCHEME

BLANKET AND FENCE OF RESERVOIR

Drawing No.

JAPAN INTERNATIONAL COOPERATION AGENCY





OEB-1(2/2)

0E8 - 2

| TH               | e republic of indo                             | NESIA        |
|------------------|------------------------