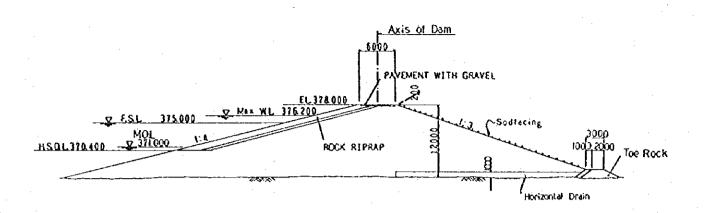

THE REPUBLIC OF INDONESIA

THE EMBUNG DEVELOPMENT PROJECT
IN EAST NUSA TENGGARA

TITLE OF DRAWING

OCLITIA SCHEME

PLAN AND PROFILE OF VALVE HOUSE

Date

Date

Drawing No. 2004

JAPAN INTERNATIONAL COOPERATION AGENCY

PLAN OF OELTUA RESERVOIR AREA BLANKET AND FENCE

LONGITUDINAL SECTION OF BLANKET AND FENCE

PROFILE OF BENKOKO DAM VALVE HOUSE

LONGITUDINAL SECTION OF VALVE HOUSE

THE REPUBLIC OF INDONESIA

THE EMBUNG DEVELOPMENT PROJECT
IN EAST NUSA TENGGARA

TITLE OF DRAWING

BENKOKO SCHEME

PLAN AND PROFILE OF VALVE HOUSE

Daid Drawing No. 3004

JAPAN INTERNATIONAL COOPERATION AGENCY

 $BKK-1 (\frac{2}{2})$ 

Ē