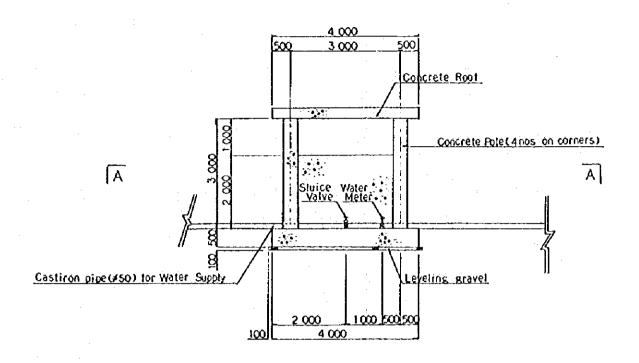

PROFILE OF BIMOKU DAM VALVE HOUSE

LONGITUDINAL SECTION OF VALVE HOUSE

THE REPUBLIC OF INDONESIA

THE EMBUNO DEVELOPMENT PROJECT
IN EAST NUSA TENGGARA

THE OF DRAWING
BIMOKU SCHEME
PLAN AND PROFILE OF VALVE HOUSE

Date Drawing No. 1004
JAPAN INTERNATIONAL COOPERATION AGENCY

LONGITUDINAL SECTION OF BLANKET

PLAN OF BIMOKU RESERVOIR AREA BLANKET AND FENCE

\_\_\_\_

PROFILE OF OELTUA DAM VALVE HOUSE

LONGITUDINAL SECTION OF VALVE HOUSE

THE REPUBLIC OF INDONESIA

THE EMBUNG DEVELOPMENT PROJECT
IN EAST NUSA TENGGARA

TITLE OF DRAWING

OCLITIA SCHEME

PLAN AND PROFILE OF VALVE HOUSE

Date

Date

Drawing No. 2004