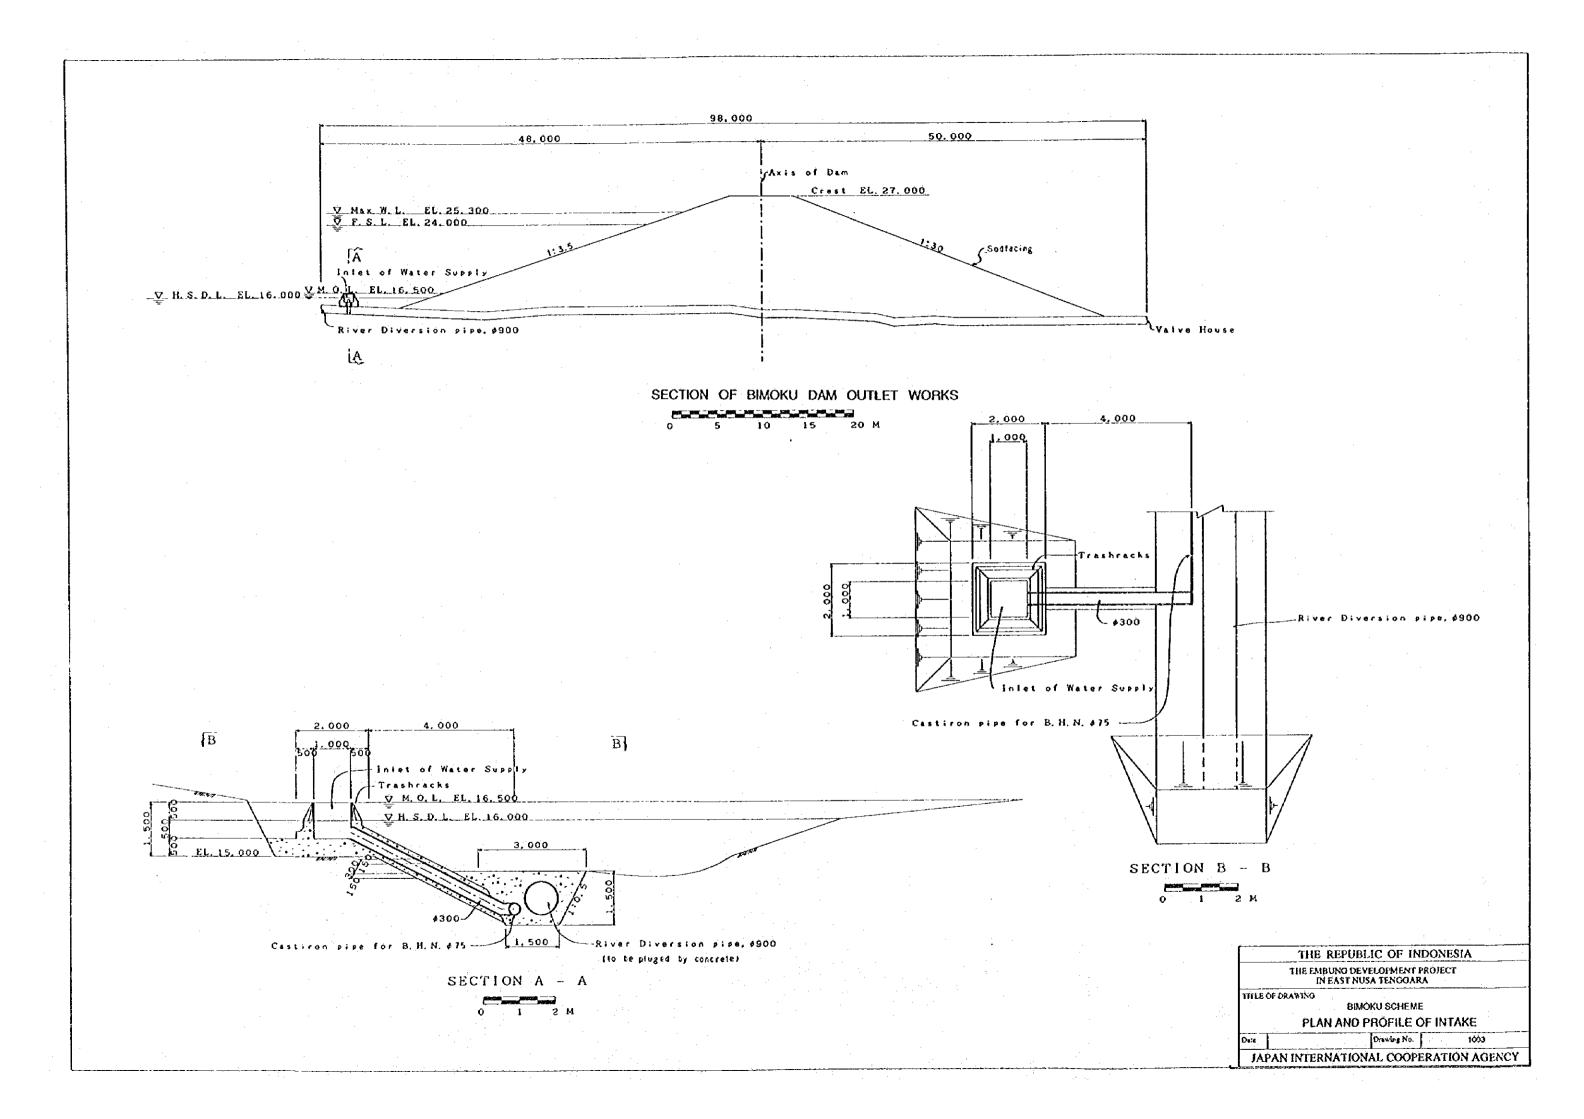

<u>B - B</u>

0 10 20 30 40 50

SCALE 1: 1000 0 10 20 30 40 50M THE REPUBLIC OF INDONESIA
THE EMBUNO DEVELOPMENT PROJECT
IN EAST NUSA TENOGARA

TITLE OF DRAWING

OEBUAIN SCHEME

BLANKET AND FENCE OF RESERVOIR

Drawing No.