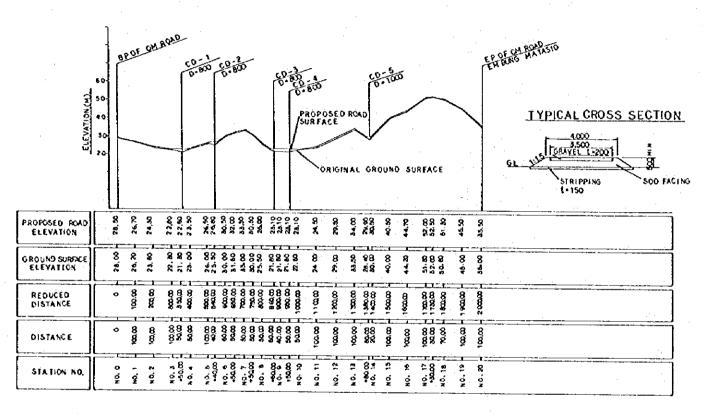

## ROAD PROFILE

HORIZONTAL SCALE

## CROSS DRAIN

|       | THE           | REPUBLIC OF IN                         | DONESIA        |
|-------|---------------|----------------------------------------|----------------|
|       | THE EMB<br>IN | UNO DEVELOPMENT I<br>EAST NUSA TENGOAR | PROJECT<br>A   |
| TITLE | OF DRAWING    | MATASIO SCHEMI                         |                |
|       | PROFILE A     | ON AND MAINTEN<br>AND RELATED ST       | RUCTURES       |
| Date  |               | Drawing No.                            | 5008           |
| JAI   | PAN INTERI    | NATIONAL COOP                          | ERATION AGENCY |