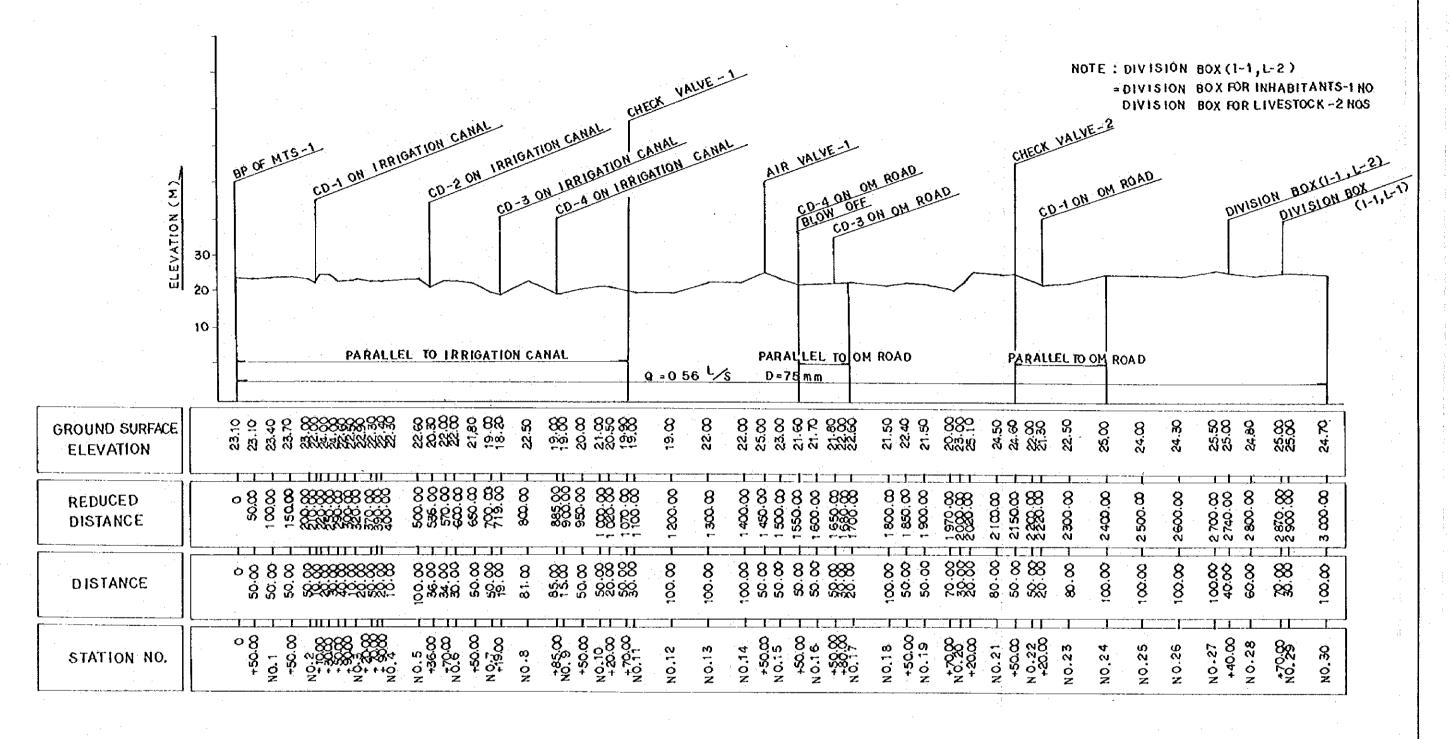

3008

Drawing No.

JAPAN INTERNATIONAL COOPERATION AGENCY

NORIZONTAL SCALE

CROSS DRAIN \_2000 <sup>\*</sup>(3000) CONCRETE PIPE VPLAIN CONCRETE 0-600 (-2000 0-800 (-3000 0-1000 (-3.000 L -12.000 PROFILE SCALE -A ΓÃ ROW ---PROTECTION CONCRETE LA PLAN SCALE - A

## CROSS DRAIN

|       | THE           | REPUBLIC OF IN                         | DONESIA        |
|-------|---------------|----------------------------------------|----------------|
|       | THE EMB<br>IN | UNO DEVELOPMENT I<br>EAST NUSA TENGOAR | PROJECT<br>A   |
| TITLE | OF DRAWING    | MATASIO SCHEMI                         |                |
|       | PROFILE A     | ON AND MAINTEN<br>AND RELATED ST       | RUCTURES       |
| Date  |               | Drawing No.                            | 5008           |
| JAI   | PAN INTERI    | NATIONAL COOP                          | ERATION AGENCY |