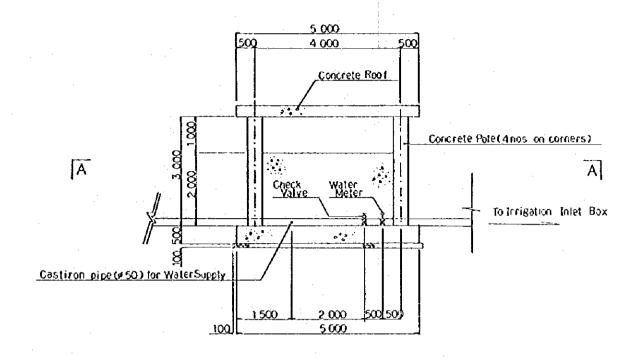

JAPAN INTERNATIONAL COOPERATION AGENCY

PLAN OF OELTUA RESERVOIR AREA BLANKET AND FENCE

LONGITUDINAL SECTION OF BLANKET AND FENCE

PROFILE OF BENKOKO DAM VALVE HOUSE

LONGITUDINAL SECTION OF VALVE HOUSE

THE REPUBLIC OF INDONESIA

THE EMBUNG DEVELOPMENT PROJECT
IN EAST NUSA TENGGARA

TITLE OF DRAWING

BENKOKO SCHEME

PLAN AND PROFILE OF VALVE HOUSE

Daid Drawing No. 3004

JAPAN INTERNATIONAL COOPERATION AGENCY

 $BKK-1 (\frac{2}{2})$ 

Ē