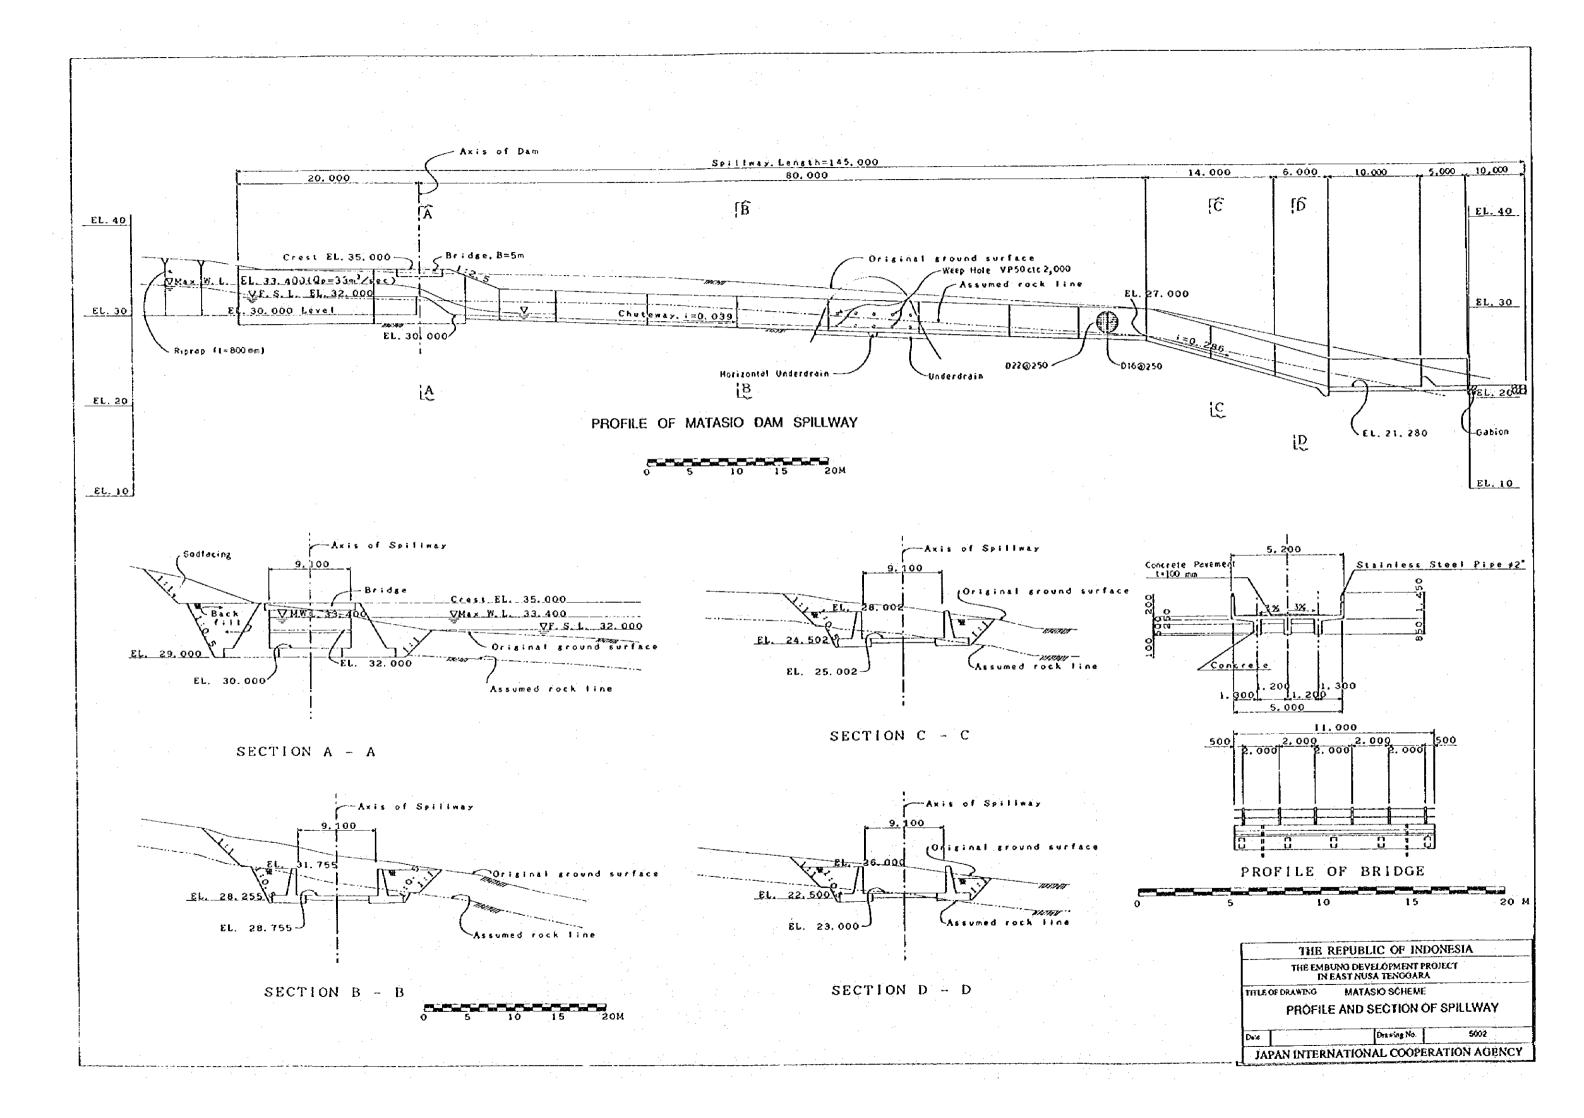

SIA
THE EMBUNO DEVELOPMENT PROJECT
IN EAST NUSA TENOGARA

TITLE OF DRAWING

OEBUAIN SCHEME

BLANKET AND FENCE OF RESERVOIR

Drawing No.

JAPAN INTERNATIONAL COOPERATION AGENCY





OEB-1(2/2)

0E8 - 2

| TH               | e republic of indo                             | NESIA        |
|------------------|------------------------------------------------|--------------|
| THEE             | MBUNO DEVELOPMENT PRO<br>IN EAST NUSA TENOGARA | JECT         |
| TITLE OF DRAWING | OEBUAIN SCHEME                                 |              |
|                  | PROFILE OF PIPELINE                            | E (2/2)      |
| Date             | Drawing No.                                    | 4007         |
| IAPAN INTE       | RNATIONAL COOPERA                              | ATION AGENCY |









PROFILE OF MATASIO DAM VALVE HOUSE





LONGITUDINAL SECTION OF VALVE HOUSE



THE REPUBLIC OF INDONESIA

THE EMBUNG DEVELOPMENT PROJECT
IN EAST NUSA TENGGARA

THE OF DRAWING

MATASIO SCHEME

PLAN AND PROFILE OF VALVE HOUSE

Drawing No. 5004

JAPAN INTERNATIONAL COOPERATION AGENCY



SAND BED 700

MTS-1 (1/2)

THE REPUBLIC OF INDONESIA

THE EMBUNO DEVELOPMENT PROJECT
IN EAST NUSA TENGOARA

TITLE OF DRAWING

MATASIO SCHEME

PROFILE OF PIPELINE (1/2)

Date

Da



THE EMBUNO DEVELOPMENT PROJECT IN EAST NUSA TENGOARA

TITLE OF DRAWING

MATASIO SCHEME

PROFILE OF PIPELINE(2/2)

Data Drawing No. 5006

JAPAN INTERNATIONAL COOPERATION AGENCY

THE REPUBLIC OF INDONESIA



## ROAD PROFILE



HORIZONTAL SCALE

## CROSS DRAIN







|       | THE           | REPUBLIC OF IN