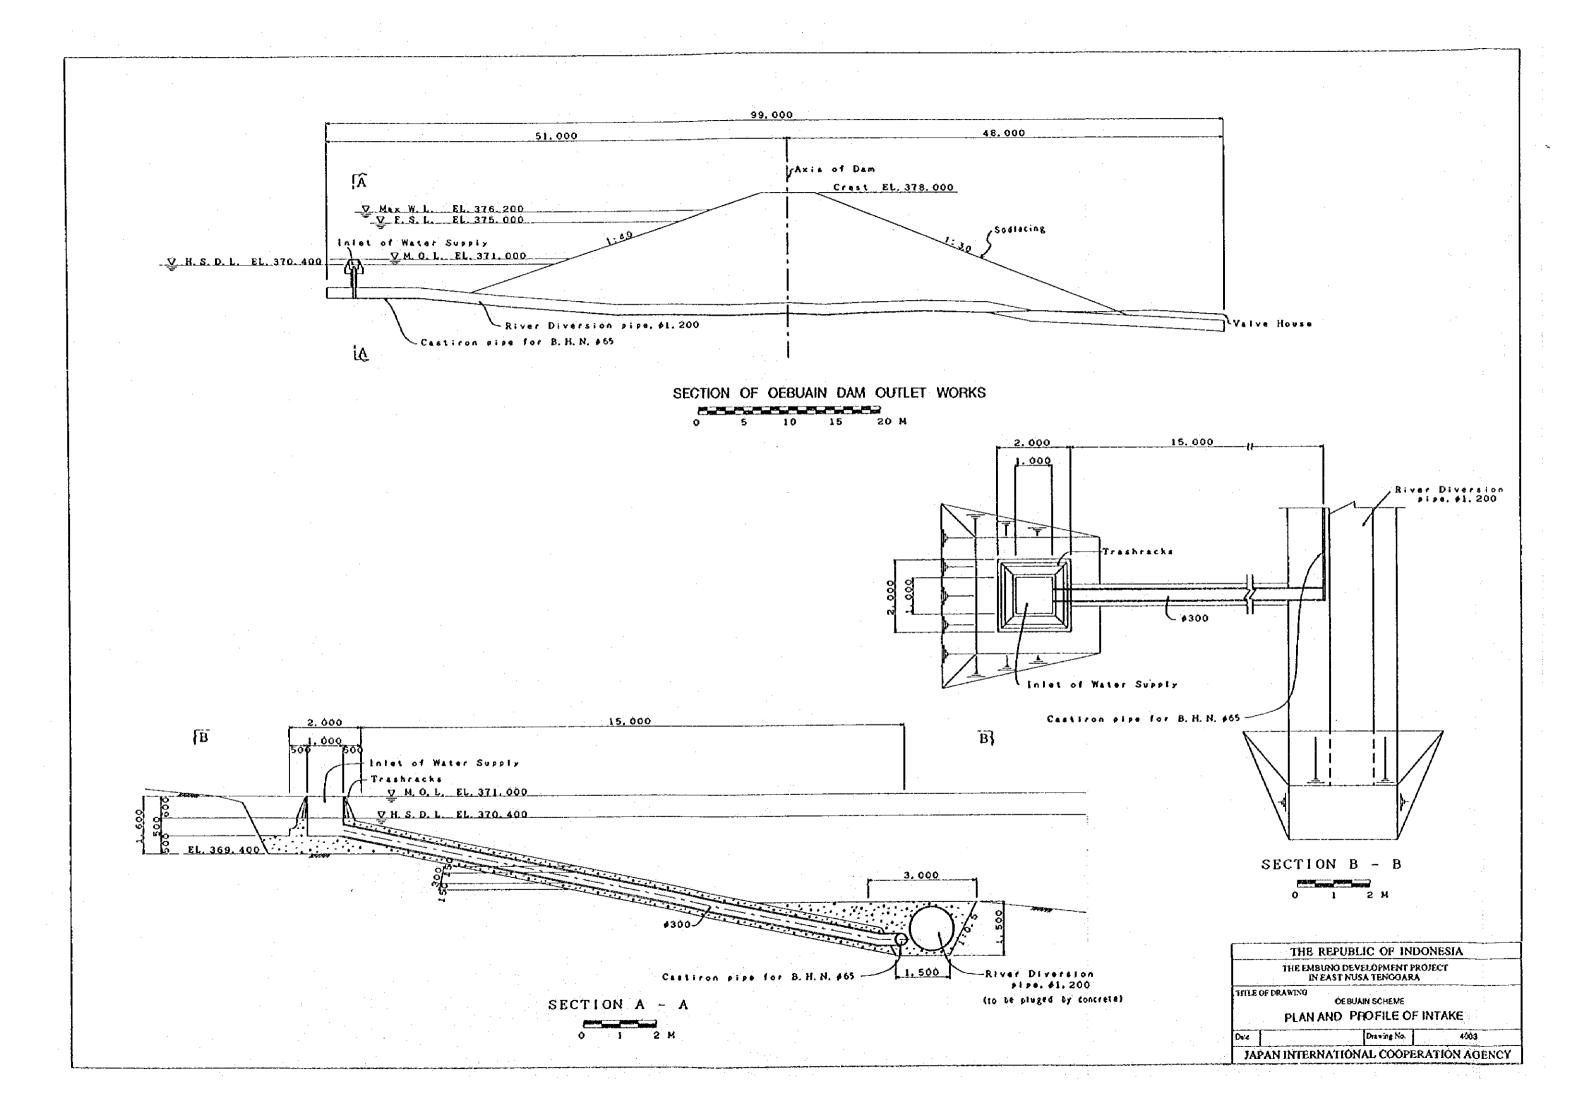

APAN INTERNATIONAL COOPERATION AGENCY



PLAN OF OELTUA RESERVOIR AREA BLANKET AND FENCE





LONGITUDINAL SECTION OF BLANKET AND FENCE





















PROFILE OF BENKOKO DAM VALVE HOUSE



LONGITUDINAL SECTION OF VALVE HOUSE

THE REPUBLIC OF INDONESIA

THE EMBUNG DEVELOPMENT PROJECT
IN EAST NUSA TENGGARA

TITLE OF DRAWING

BENKOKO SCHEME

PLAN AND PROFILE OF VALVE HOUSE

Daid Drawing No. 3004

JAPAN INTERNATIONAL COOPERATION AGENCY







 $BKK-1 (\frac{2}{2})$ 





Ē

3008

Drawing No.

JAPAN INTERNATIONAL COOPERATION AGENCY



NORIZONTAL SCALE

CROSS DRAIN \_2000 <sup>\*</sup>(3000) CONCRETE PIPE VPLAIN CONCRETE 0-600 (-2000 0-800 (-3000 0-1000 (-3.000 L -12.000 PROFILE SCALE -A ΓÃ ROW ---PROTECTION CONCRETE LA PLAN SCALE - A













JAPAN INTERNATIONAL COOPERATION ÁGENCY









PROFILE OF OEBUAIN DAM VALVE HOUSE



LONGITUDINAL SECTION OF VALVE HOUSE

THE REPUBLIC OF INDONESIA

THE EMBUNG DEVELOPMENT PROJECT
IN EAST NUSA TENGOARA

ITTLE OF DRAWING

OEBUAN SCHEME
PLAN AND PROFILE OF VALVE HOUSE

Date

Date

Date

A004

JAPAN INTERNATIONAL COOPERATION AGENCY





LONGITUDINAL SECTION OF BLANKET AND FENCE (A-A)



SCALE 1:2000 0 20 40 60 80 100M

<u>B - B</u>



0 10 20 30 40 50

SCALE 1: 1000 0 10 20 30 40 50M THE REPUBLIC OF INDONESIA
THE EMBUNO DEVELOPMENT PROJECT
IN EAST NUSA TENOGARA

TITLE OF DRAWING

OEBUAIN SCHEME

BLANKET AND FENCE OF RESERVOIR

Drawing No.

JAPAN INTERNATIONAL COOPERATION AGENCY





OEB-1(2/2)

0E8 - 2

| TH               | e republic of indo                             | NESIA        |
|------------------|--------------------------