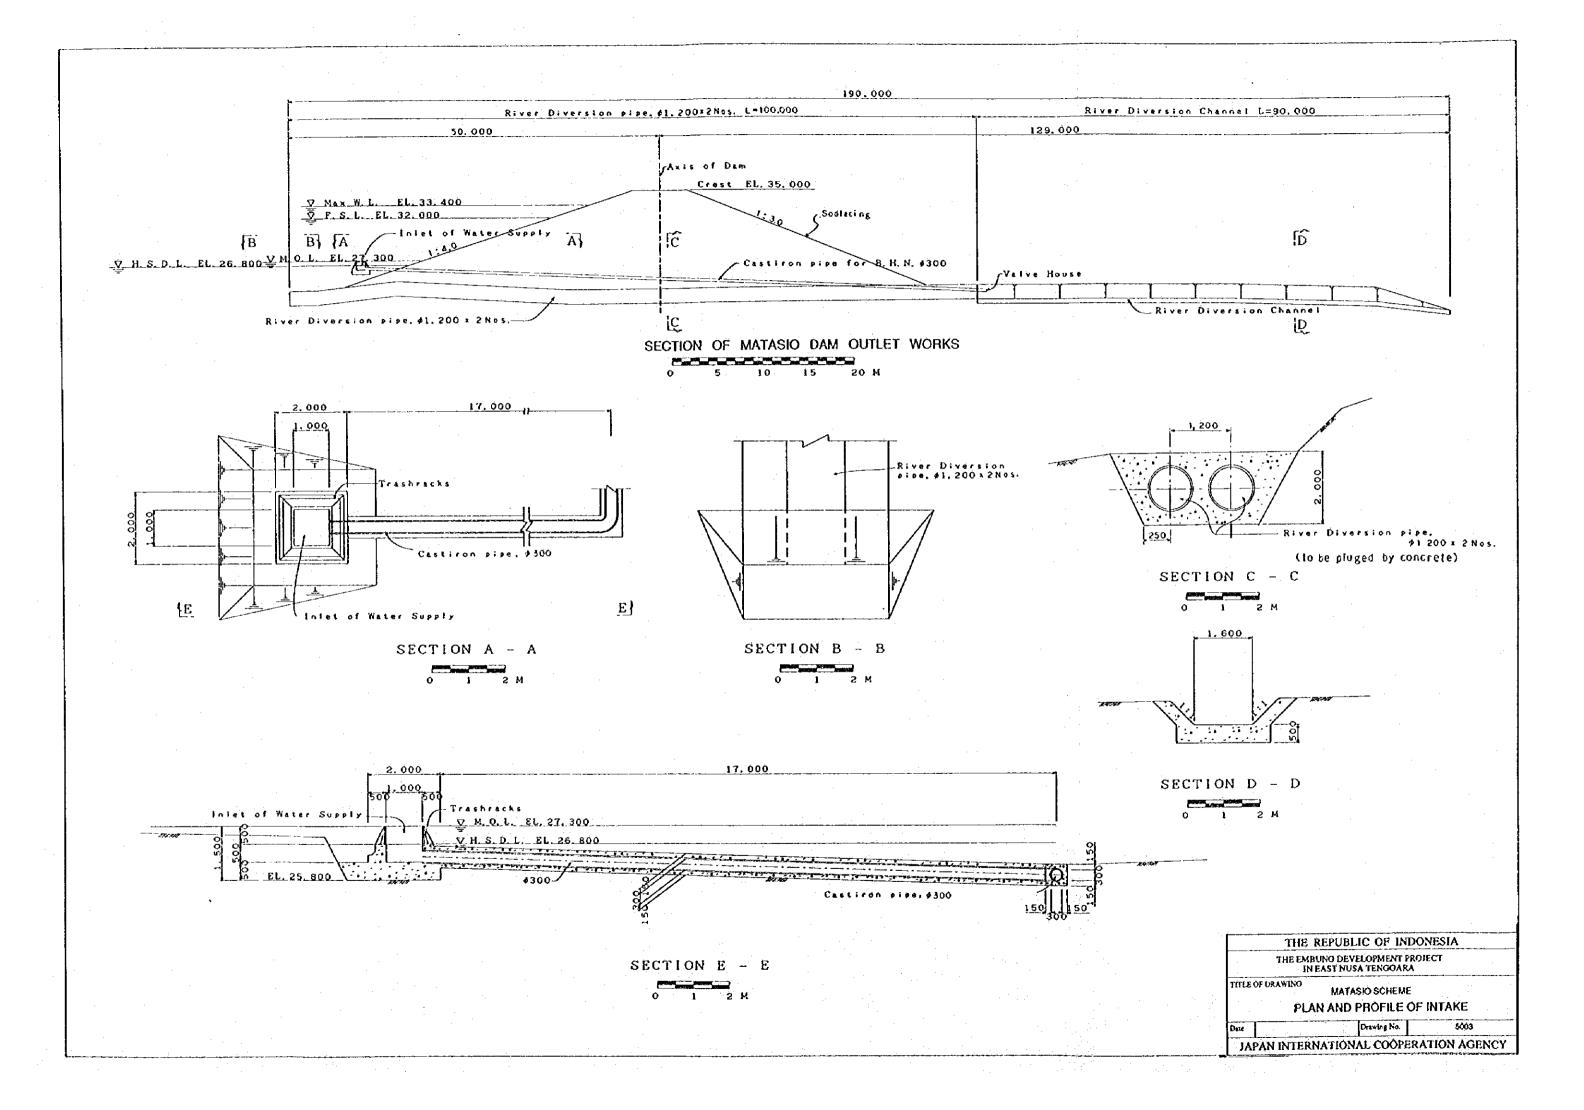

A
THE EMBUNO DEVELOPMENT PROJECT
IN EAST NUSA TENOGARA

TITLE OF DRAWING

OEBUAIN SCHEME

BLANKET AND FENCE OF RESERVOIR

Drawing No.

JAPAN INTERNATIONAL COOPERATION AGENCY





OEB-1(2/2)

0E8 - 2

| TH               | e republic of indo                             | NESIA        |
|------------------|------------------------------------------------|--------------|
| THEE             | MBUNO DEVELOPMENT PRO<br>IN EAST NUSA TENOGARA | JECT         |
| TITLE OF DRAWING | OEBUAIN SCHEME                                 |              |
|                  | PROFILE OF PIPELINE                            | E (2/2)      |
| Date             | Drawing No.                                    | 4007         |
| IAPAN INTE       | RNATIONAL COOPERA                              | ATION AGENCY |









PROFILE OF MATASIO DAM VALVE HOUSE





LONGITUDINAL SECTION OF VALVE HOUSE



THE REPUBLIC OF INDONESIA

THE EMBUNG DEVELOPMENT PROJECT
IN EAST NUSA TENGGARA

THE OF DRAWING

MATASIO SCHEME

PLAN AND PROFILE OF VALVE HOUSE

Drawing No. 5004

JAPAN INTERNATIONAL COOPERATION AGENCY



SAND BED 700

MTS-1 (1/2)

THE REPUBLIC OF INDONESIA

THE EMBUNO DEVELOPMENT PROJECT
IN EAST NUSA TENGOARA

TITLE OF DRAWING

MATASIO SCHEME

PROFILE OF PIPELINE (1/2)

Date

Da



THE EMBUNO DEVELOPMENT PROJECT IN EAST NUSA TENGOARA

TITLE OF DRAWING

MATASIO SCHEME

PROFILE OF PIPELINE(2/2)

Data Drawing No. 5006

JAPAN INTERNATIONAL COOPERATION AGENCY

THE REPUBLIC OF INDONESIA



## ROAD PROFILE



HORIZONTAL SCALE

## CROSS DRAIN







|       | THE           | REPUBLIC OF IN