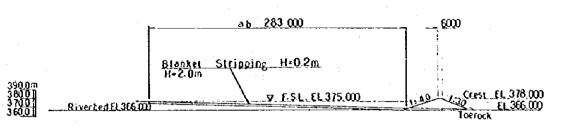

PLAN OF BIMOKU DAM

PROFILE OF DAM AXIS

TYPICAL CROSS SECTION

TYPICAL SECTION OF EMBANKMENT CREST

TYPICAL SECTION OF DRAIN AND TOEROCK

|                                          | NESIA                          |
|------------------------------------------|--------------------------------|
| NO DEVELOPMENT PROJ<br>AST NUSA TENGOARA | ect ;                          |
| BIMOKU SCHEME                            |                                |
| ID SECTION OF RE                         | SERVOIR                        |
| Drewing No.                              | 1001                           |
|                                          | BIMOKU SCHEME ID SECTION OF RE |