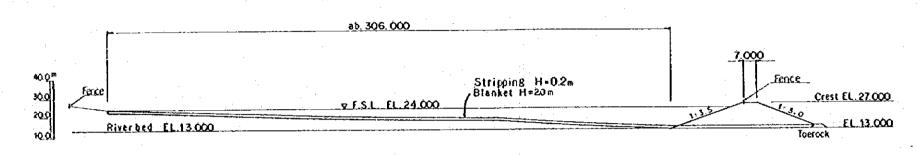

Date Drawing No. 1004
JAPAN INTERNATIONAL COOPERATION AGENCY

LONGITUDINAL SECTION OF BLANKET

PLAN OF BIMOKU RESERVOIR AREA BLANKET AND FENCE

\_\_\_\_

PROFILE OF OELTUA DAM VALVE HOUSE

LONGITUDINAL SECTION OF VALVE HOUSE