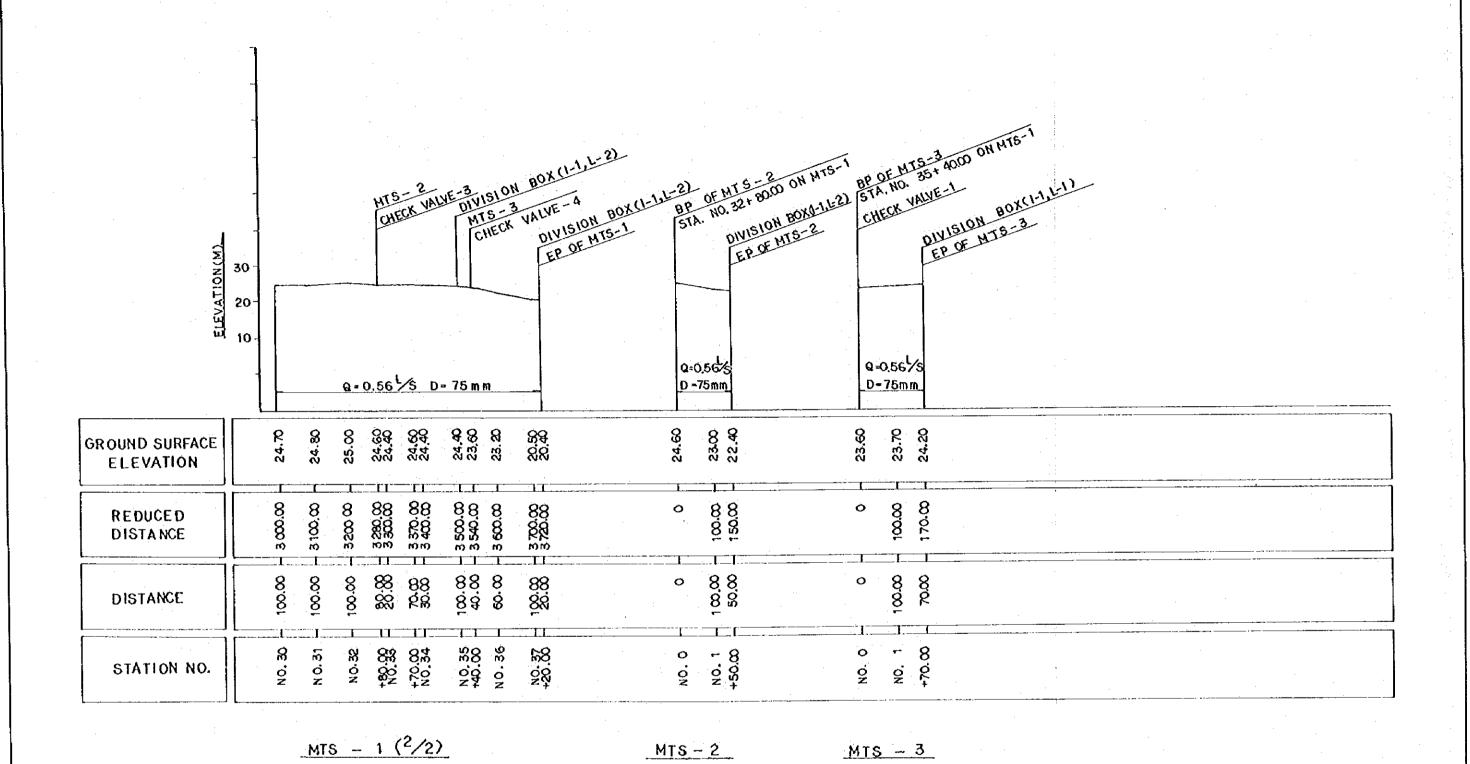

PROFILE OF MATASIO DAM VALVE HOUSE

LONGITUDINAL SECTION OF VALVE HOUSE

THE REPUBLIC OF INDONESIA

THE EMBUNG DEVELOPMENT PROJECT
IN EAST NUSA TENGGARA

THE OF DRAWING

MATASIO SCHEME

PLAN AND PROFILE OF VALVE HOUSE

Drawing No. 5004

JAPAN INTERNATIONAL COOPERATION AGENCY

SAND BED 700

MTS-1 (1/2)

THE REPUBLIC OF INDONESIA

THE EMBUNO DEVELOPMENT PROJECT
IN EAST NUSA TENGOARA

TITLE OF DRAWING

MATASIO SCHEME

PROFILE OF PIPELINE (1/2)

Date

Da

THE EMBUNO DEVELOPMENT PROJECT IN EAST NUSA TENGOARA

TITLE OF DRAWING

MATASIO SCHEME

PROFILE OF PIPELINE(2/2)

Data Drawing No. 5006

JAPAN INTERNATIONAL COOPERATION AGENCY

THE REPUBLIC OF INDONESIA