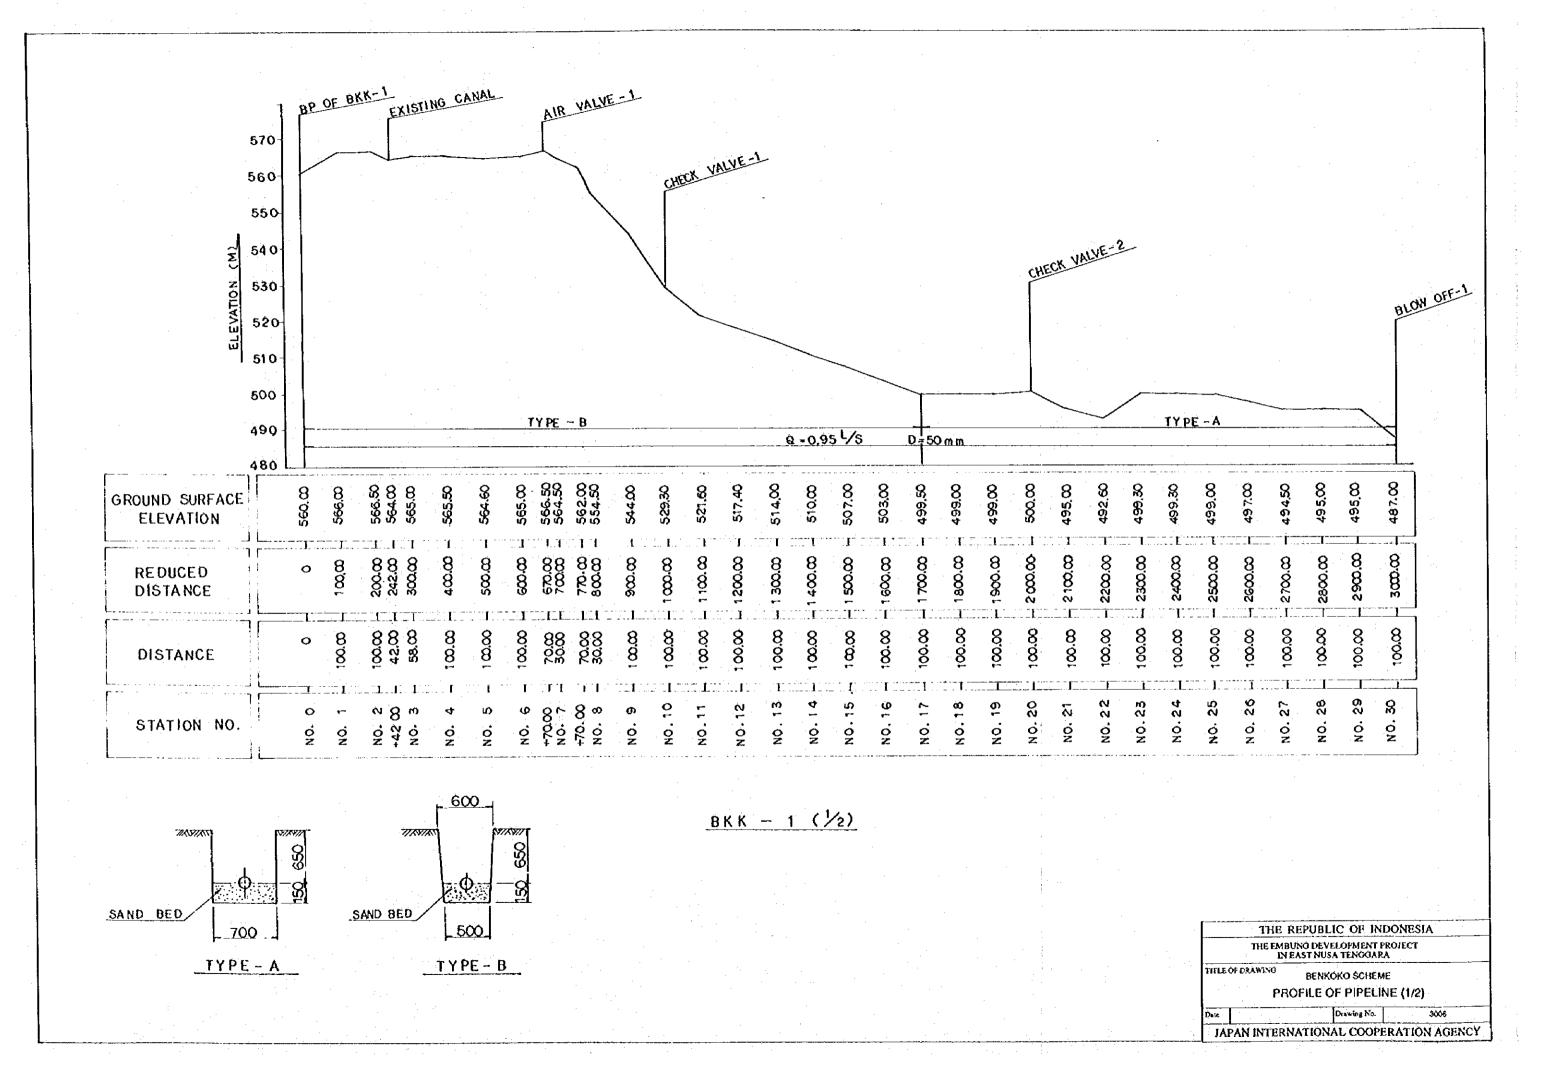

INAL SECTION OF BLANKET



PLAN OF BIMOKU RESERVOIR AREA BLANKET AND FENCE







\_\_\_\_











PROFILE OF OELTUA DAM VALVE HOUSE



LONGITUDINAL SECTION OF VALVE HOUSE

THE REPUBLIC OF INDONESIA

THE EMBUNG DEVELOPMENT PROJECT
IN EAST NUSA TENGGARA

TITLE OF DRAWING

OCLITIA SCHEME

PLAN AND PROFILE OF VALVE HOUSE

Date

Date

Drawing No. 2004

JAPAN INTERNATIONAL COOPERATION AGENCY



PLAN OF OELTUA RESERVOIR AREA BLANKET AND FENCE





LONGITUDINAL SECTION OF BLANKET AND FENCE





















PROFILE OF BENKOKO DAM VALVE HOUSE



LONGITUDINAL SECTION OF VALVE HOUSE

THE REPUBLIC OF INDONESIA

THE EMBUNG DEVELOPMENT PROJECT
IN EAST NUSA TENGGARA

TITLE OF DRAWING

BENKOKO SCHEME

PLAN AND PROFILE OF VALVE HOUSE

Daid Drawing No. 3004

JAPAN INTERNATIONAL COOPERATION AGENCY







 $BKK-1 (\frac{2}{2})$ 





Ē

3008

Drawing No.

JAPAN INTERNATIONAL COOPERATION AGENCY



NORIZONTAL SCALE

CROSS DRAIN \_2000 <sup>\*</sup>(3000) CONCRETE PIPE VPLAIN CONCRETE 0-600 (-2000 0-800 (-3000 0-1000 (-3.000 L -12.000 PROFILE SCALE -A ΓÃ ROW ---PROTECTION CONCRETE LA PLAN SCALE - A













JAPAN INTERNATIONAL COOPERATION ÁGENCY









PROFILE OF OEBUAIN DAM VALVE HOUSE



LONGITUDINAL SECTION OF VALVE HOUSE

THE REPUBLIC OF INDONESIA

THE EMBUNG DEVELOPMENT PROJECT
IN EAST NUSA TENGOARA

ITTLE OF DRAWING

OEBUAN SCHEME
PLAN AND PROFILE OF VALVE HOUSE

Date

Date

Date

A004

JAPAN INTERNATIONAL COOPERATION AGENCY





LONGITUDINAL SECTION OF BLANKET AND FENCE (A-A)



SCALE 1:2000 0 20 40 60 80 100M

<u>B - B</u>



0 10 20 30 40 50

SCALE 1: 1000 0 10 20 30 40 50M