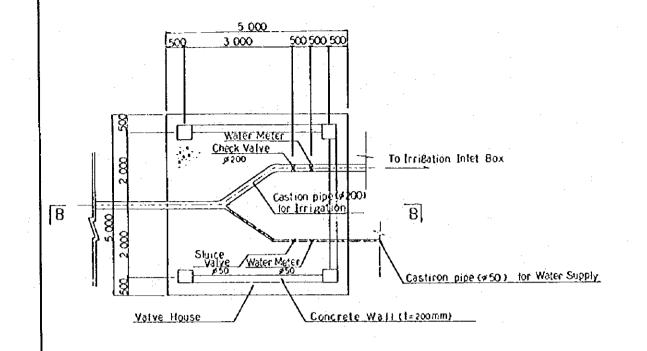

JAPAN INTERNATIONAL COOPERATION AGENCY

PLAN OF OELTUA RESERVOIR AREA BLANKET AND FENCE

LONGITUDINAL SECTION OF BLANKET AND FENCE

PROFILE OF BENKOKO DAM VALVE HOUSE

LONGITUDINAL SECTION OF VALVE HOUSE

THE REPUBLIC OF INDONESIA

THE EMBUNG DEVELOPMENT PROJECT
IN EAST NUSA TENGGARA

TITLE OF DRAWING

BENKOKO SCHEME

PLAN AND PROFILE OF VALVE HOUSE

Daid Drawing No. 3004

JAPAN INTERNATIONAL COOPERATION AGENCY

 $BKK-1 (\frac{2}{2})$ 

Ē