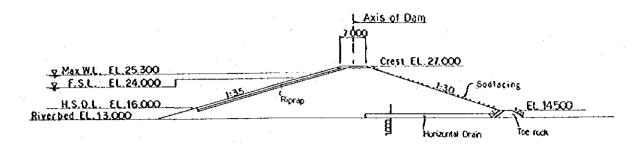

PLAN OF BIMOKU DAM

PROFILE OF DAM AXIS

TYPICAL CROSS SECTION

TYPICAL SECTION OF EMBANKMENT CREST

TYPICAL SECTION OF DRAIN AND TOEROCK

|                                          | NESIA                          |
|------------------------------------------|--------------------------------|
| NO DEVELOPMENT PROJ<br>AST NUSA TENGOARA | ect ;                          |
| BIMOKU SCHEME                            |                                |
| ID SECTION OF RE                         | SERVOIR                        |
| Drewing No.                              | 1001                           |
|                                          | BIMOKU SCHEME ID SECTION OF RE |