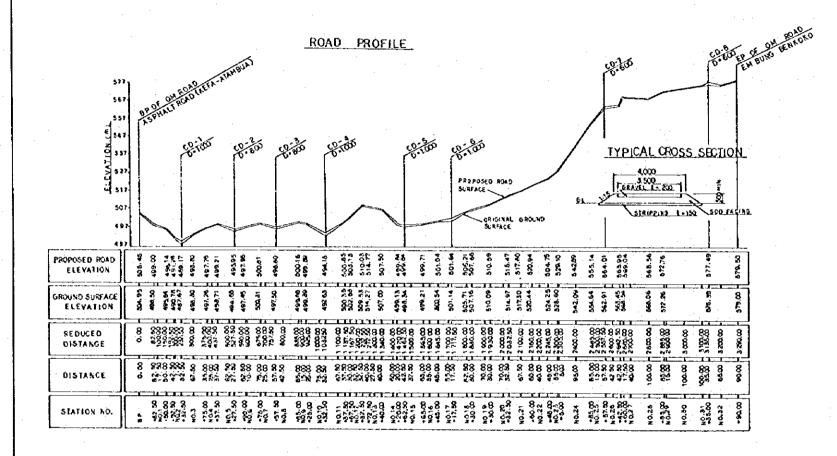

PROFILE OF OELTUA DAM VALVE HOUSE



LONGITUDINAL SECTION OF VALVE HOUSE

THE REPUBLIC OF INDONESIA

THE EMBUNG DEVELOPMENT PROJECT
IN EAST NUSA TENGGARA

TITLE OF DRAWING

OCLITIA SCHEME

PLAN AND PROFILE OF VALVE HOUSE

Date

Date

Drawing No. 2004

JAPAN INTERNATIONAL COOPERATION AGENCY



PLAN OF OELTUA RESERVOIR AREA BLANKET AND FENCE





LONGITUDINAL SECTION OF BLANKET AND FENCE





















PROFILE OF BENKOKO DAM VALVE HOUSE



LONGITUDINAL SECTION OF VALVE HOUSE

THE REPUBLIC OF INDONESIA

THE EMBUNG DEVELOPMENT PROJECT
IN EAST NUSA TENGGARA

TITLE OF DRAWING

BENKOKO SCHEME

PLAN AND PROFILE OF VALVE HOUSE

Daid Drawing No. 3004

JAPAN INTERNATIONAL COOPERATION AGENCY







 $BKK-1 (\frac{2}{2})$ 





Ē

3008

Drawing No.

JAPAN INTERNATIONAL COOPERATION AGENCY



NORIZONTAL SCALE

CROSS DRAIN \_2000 <sup>\*</sup>(3000) CONCRETE PIPE VPLAIN CONCRETE 0-600 (-2000 0-800 (-3000 0-1000 (-3.000 L -12.000 PROFILE SCALE -A ΓÃ ROW ---PROTECTION CONCRETE LA PLAN SCALE - A













JAPAN INTERNATIONAL COOPERATION ÁGENCY









PROFILE OF OEBUAIN DAM VALVE HOUSE



LONGITUDINAL SECTION OF VALVE HOUSE

THE REPUBLIC OF INDONESIA

THE EMBUNG DEVELOPMENT PROJECT
IN EAST NUSA TENGOARA

ITTLE OF DRAWING

OEBUAN SCHEME
PLAN AND PROFILE OF VALVE HOUSE

Date

Date

Date

A004

JAPAN INTERNATIONAL COOPERATION AGENCY





LONGITUDINAL SECTION OF BLANKET AND FENCE (A-A)



SCALE 1:2000 0 20 40 60 80 100M

<u>B - B</u>



0 10 20 30 40 50

SCALE 1: 1000 0 10 20 30 40 50M THE REPUBLIC OF INDONESIA
THE EMBUNO DEVELOPMENT PROJECT
IN EAST NUSA TENOGARA

TITLE OF DRAWIN