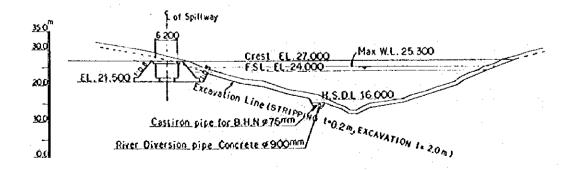

PLAN OF BIMOKU DAM

PROFILE OF DAM AXIS

TYPICAL CROSS SECTION

TYPICAL SECTION OF EMBANKMENT CREST

TYPICAL SECTION OF DRAIN AND TOEROCK

|                                          | NESIA                          |
|------------------------------------------|--------------------------------|
| NO DEVELOPMENT PROJ<br>AST NUSA TENGOARA | ect ;                          |
| BIMOKU SCHEME                            |                                |
| ID SECTION OF RE                         | SERVOIR                        |
| Drewing No.                              | 1001                           |
|                                          | BIMOKU SCHEME ID SECTION OF RE |