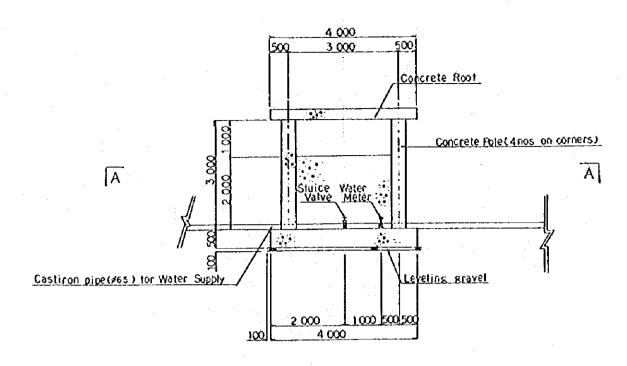

PROFILE OF BIMOKU DAM VALVE HOUSE

LONGITUDINAL SECTION OF VALVE HOUSE

THE REPUBLIC OF INDONESIA

THE EMBUNO DEVELOPMENT PROJECT
IN EAST NUSA TENGGARA

THE OF DRAWING
BIMOKU SCHEME
PLAN AND PROFILE OF VALVE HOUSE

Date Drawing No. 1004
JAPAN INTERNATIONAL COOPERATION AGENCY

LONGITUDINAL SECTION OF BLANKET

PLAN OF BIMOKU RESERVOIR AREA BLANKET AND FENCE

\_\_\_\_

PROFILE OF OELTUA DAM VALVE HOUSE

LONGITUDINAL SECTION OF VALVE HOUSE

THE REPUBLIC OF INDONESIA

THE EMBUNG DEVELOPMENT PROJECT
IN EAST NUSA TENGGARA

TITLE OF DRAWING

OCLITIA SCHEME

PLAN AND PROFILE OF VALVE HOUSE

Date

Date

Drawing No. 2004