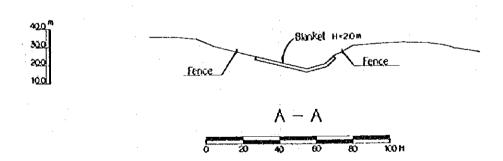

Date Drawing No. 1004
JAPAN INTERNATIONAL COOPERATION AGENCY

LONGITUDINAL SECTION OF BLANKET

PLAN OF BIMOKU RESERVOIR AREA BLANKET AND FENCE

\_\_\_\_

PROFILE OF OELTUA DAM VALVE HOUSE

LONGITUDINAL SECTION OF VALVE HOUSE