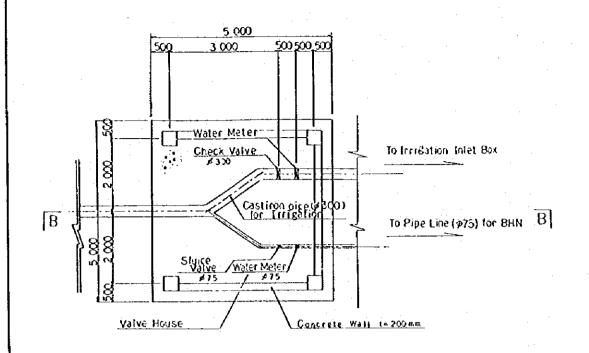

PROFILE OF MATASIO DAM VALVE HOUSE

LONGITUDINAL SECTION OF VALVE HOUSE

THE REPUBLIC OF INDONESIA

THE EMBUNG DEVELOPMENT PROJECT
IN EAST NUSA TENGGARA

THE OF DRAWING

MATASIO SCHEME

PLAN AND PROFILE OF VALVE HOUSE

Drawing No. 5004

JAPAN INTERNATIONAL COOPERATION AGENCY

SAND BED 700

MTS-1 (1/2)

THE REPUBLIC OF INDONESIA

THE EMBUNO DEVELOPMENT PROJECT
IN EAST NUSA TENGOARA

TITLE OF DRAWING

MATASIO SCHEME