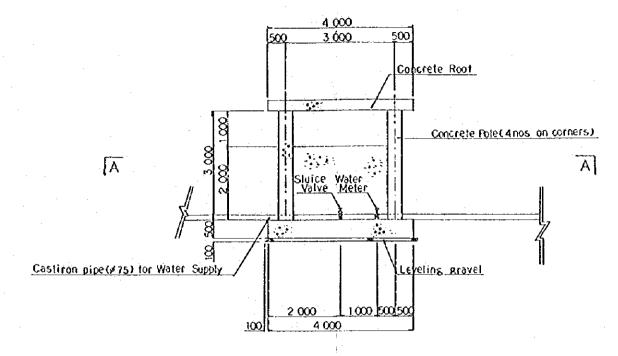

PROFILE OF BIMOKU DAM VALVE HOUSE

LONGITUDINAL SECTION OF VALVE HOUSE

THE REPUBLIC OF INDONESIA

THE EMBUNO DEVELOPMENT PROJECT
IN EAST NUSA TENGGARA

THE OF DRAWING
BIMOKU SCHEME
PLAN AND PROFILE OF VALVE HOUSE

Date Drawing No. 1004
JAPAN INTERNATIONAL COOPERATION AGENCY

LONGITUDINAL SECTION OF BLANKET

PLAN OF BIMOKU RESERVOIR AREA BLANKET AND FENCE

\_\_\_\_

PROFILE OF OELTUA DAM VALVE HOUSE

LONGITUDINAL SECTION OF VALVE HOUSE