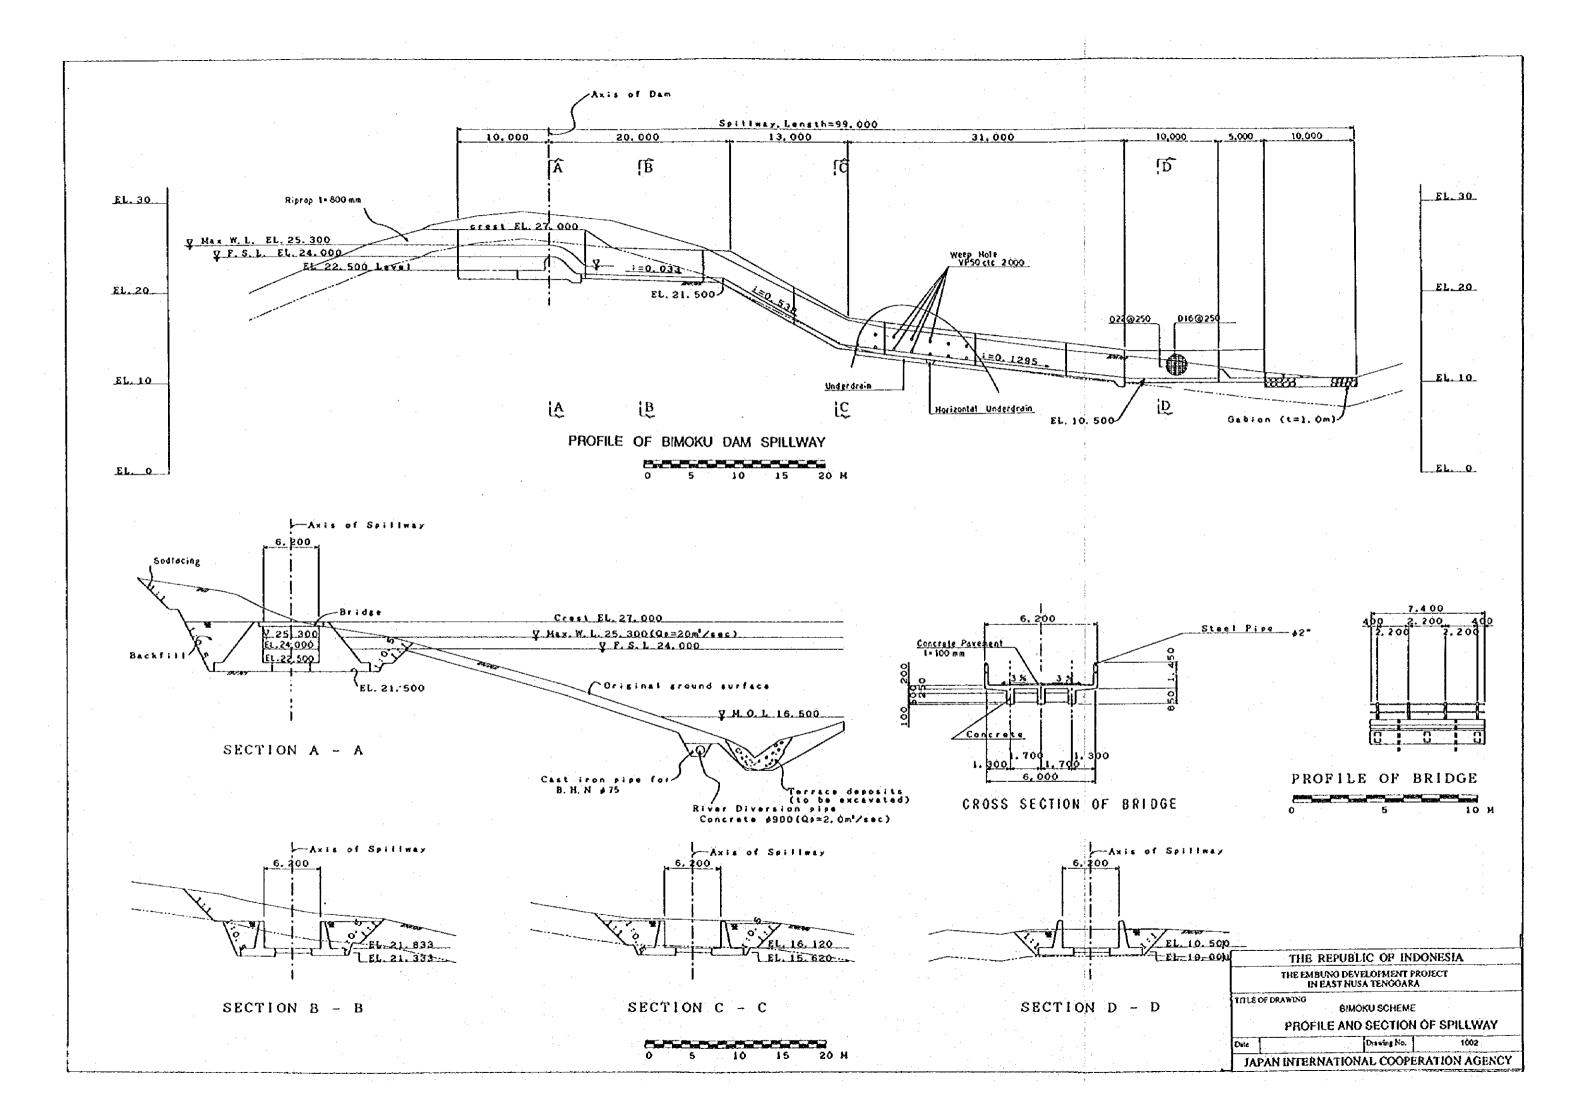

OEBUAN SCHEME
PLAN AND PROFILE OF VALVE HOUSE

Date

Date

Date

A004

JAPAN INTERNATIONAL COOPERATION AGENCY

LONGITUDINAL SECTION OF BLANKET AND FENCE (A-A)

SCALE 1:2000 0 20 40 60 80 100M