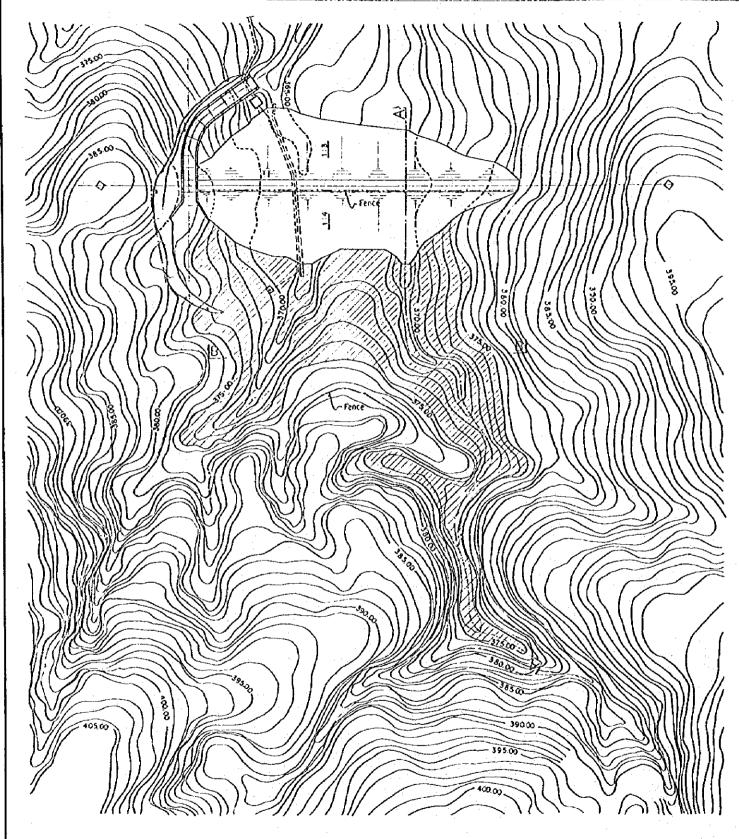

OEBUAN SCHEME
PLAN AND PROFILE OF VALVE HOUSE

Date

Date

Date

A004

JAPAN INTERNATIONAL COOPERATION AGENCY

LONGITUDINAL SECTION OF BLANKET AND FENCE (A-A)

SCALE 1:2000 0 20 40 60 80 100M

<u>B - B</u>

0 10 20 30 40 50

SCALE 1: 1000 0 10 20 30 40 50M THE REPUBLIC OF INDONESIA
THE EMBUNO DEVELOPMENT PROJECT
IN EAST NUSA TENOGARA

TITLE OF DRAWING

OEBUAIN SCHEME

BLANKET AND FENCE OF RESERVOIR

Drawing No.

JAPAN INTERNATIONAL COOPERATION AGENCY

OEB-1(2/2)

0E8 - 2

| TH               | e republic of indo                             | NESIA        |
|------------------|------------------------------------------------|--------------|
| THEE             | MBUNO DEVELOPMENT PRO<br>IN EAST NUSA TENOGARA | JECT         |
| TITLE OF DRAWING | OEBUAIN SCHEME                                 |              |
|                  | PROFILE OF PIPELINE                            | E (2/2)      |
| Date             | Drawing No.                                    | 4007         |
| IAPAN INTE       | RNATIONAL COOPERA                              | ATION AGENCY |