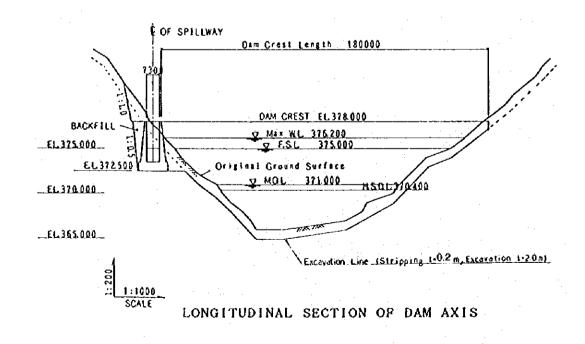

THE REPUBLIC OF INDONESIA

THE EMBUNG DEVELOPMENT PROJECT
IN EAST NUSA TENGGARA

TITLE OF DRAWING

OCLITIA SCHEME

PLAN AND PROFILE OF VALVE HOUSE

Date

Date

Drawing No. 2004

JAPAN INTERNATIONAL COOPERATION AGENCY

PLAN OF OELTUA RESERVOIR AREA BLANKET AND FENCE

LONGITUDINAL SECTION OF BLANKET AND FENCE

PROFILE OF BENKOKO DAM VALVE HOUSE

LONGITUDINAL SECTION OF VALVE HOUSE

THE REPUBLIC OF INDONESIA

THE EMBUNG DEVELOPMENT PROJECT
IN EAST NUSA TENGGARA

TITLE OF DRAWING

BENKOKO SCHEME

PLAN AND PROFILE OF VALVE HOUSE

Daid Drawing No. 3004

JAPAN INTERNATIONAL COOPERATION AGENCY

 $BKK-1 (\frac{2}{2})$ 

Ē