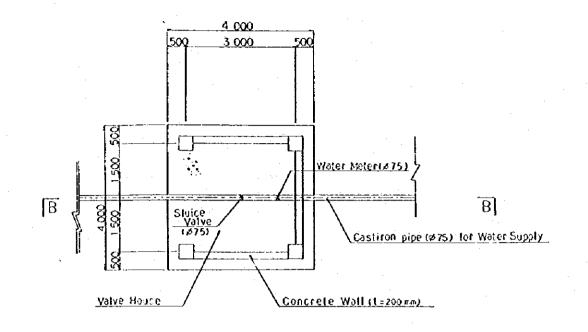

PROFILE OF BIMOKU DAM VALVE HOUSE

LONGITUDINAL SECTION OF VALVE HOUSE

THE REPUBLIC OF INDONESIA

THE EMBUNO DEVELOPMENT PROJECT
IN EAST NUSA TENGGARA

THE OF DRAWING
BIMOKU SCHEME
PLAN AND PROFILE OF VALVE HOUSE

Date Drawing No. 1004
JAPAN INTERNATIONAL COOPERATION AGENCY

LONGITUDINAL SECTION OF BLANKET

PLAN OF BIMOKU RESERVOIR AREA BLANKET AND FENCE

\_\_\_\_

PROFILE OF OELTUA DAM VALVE HOUSE

LONGITUDINAL SECTION OF VALVE HOUSE