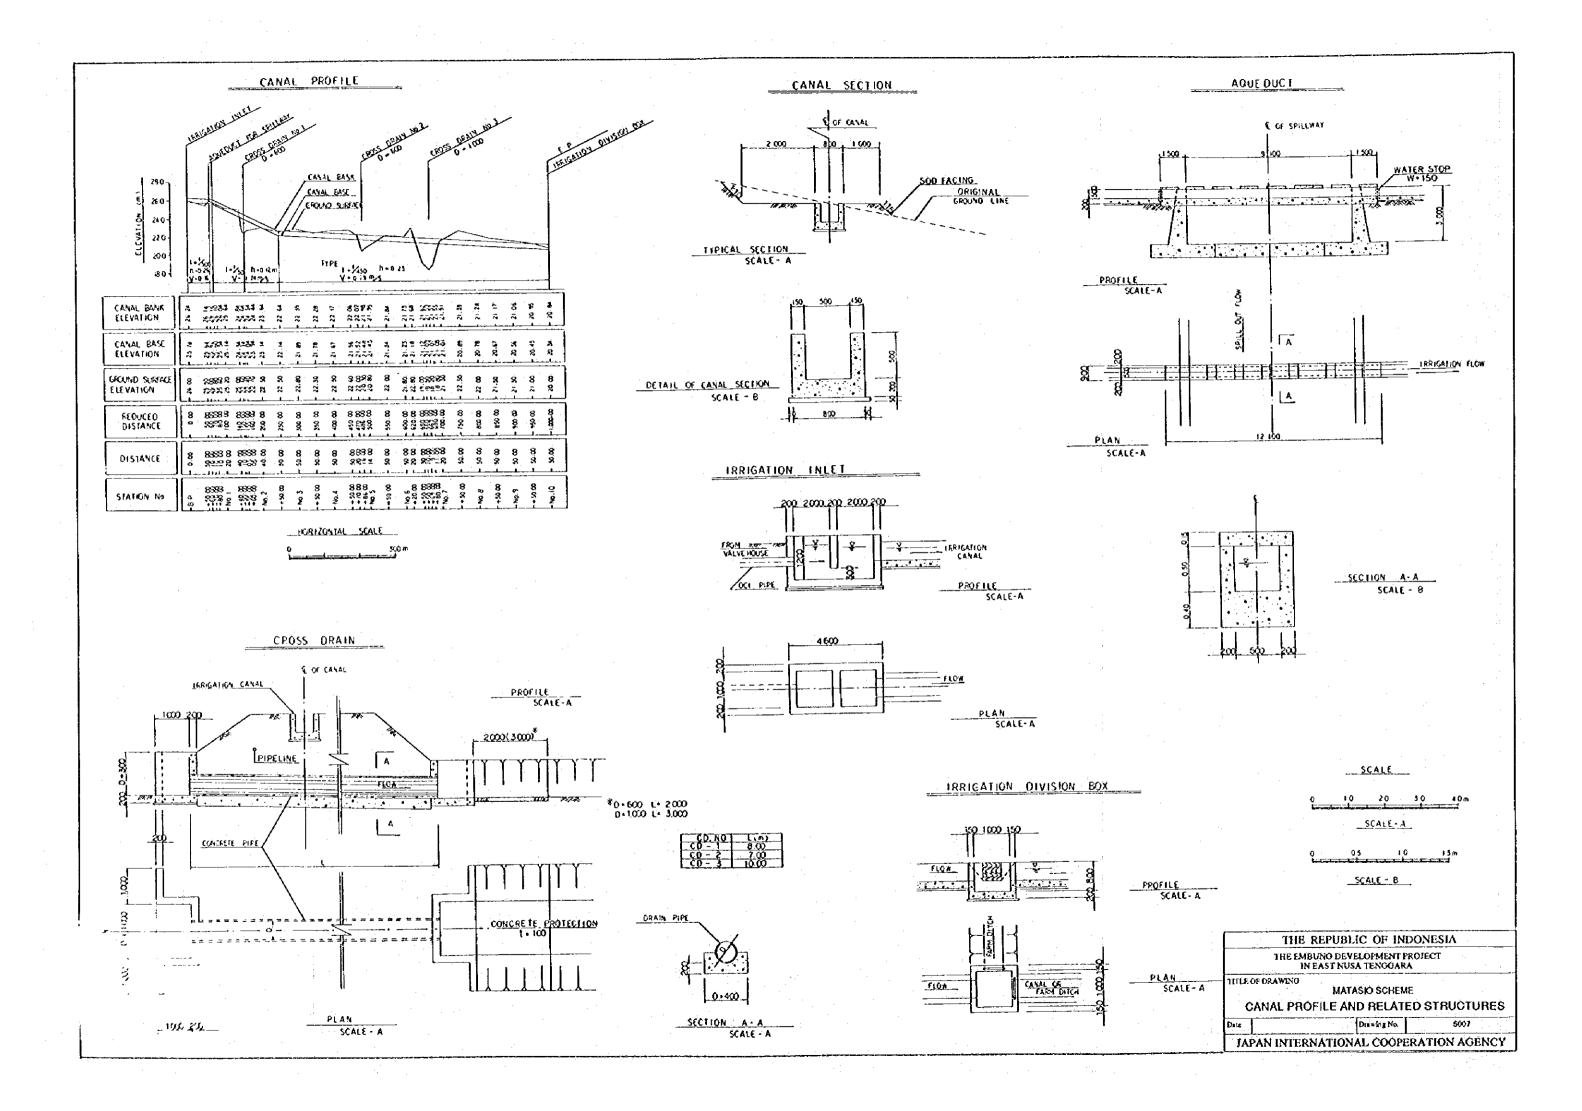

3008

Drawing No.

JAPAN INTERNATIONAL COOPERATION AGENCY

NORIZONTAL SCALE

CROSS DRAIN \_2000 <sup>\*</sup>(3000) CONCRETE PIPE VPLAIN CONCRETE 0-600 (-2000 0-800 (-3000 0-1000 (-3.000 L -12.000 PROFILE SCALE -A ΓÃ ROW ---PROTECTION CONCRETE LA PLAN SCALE - A