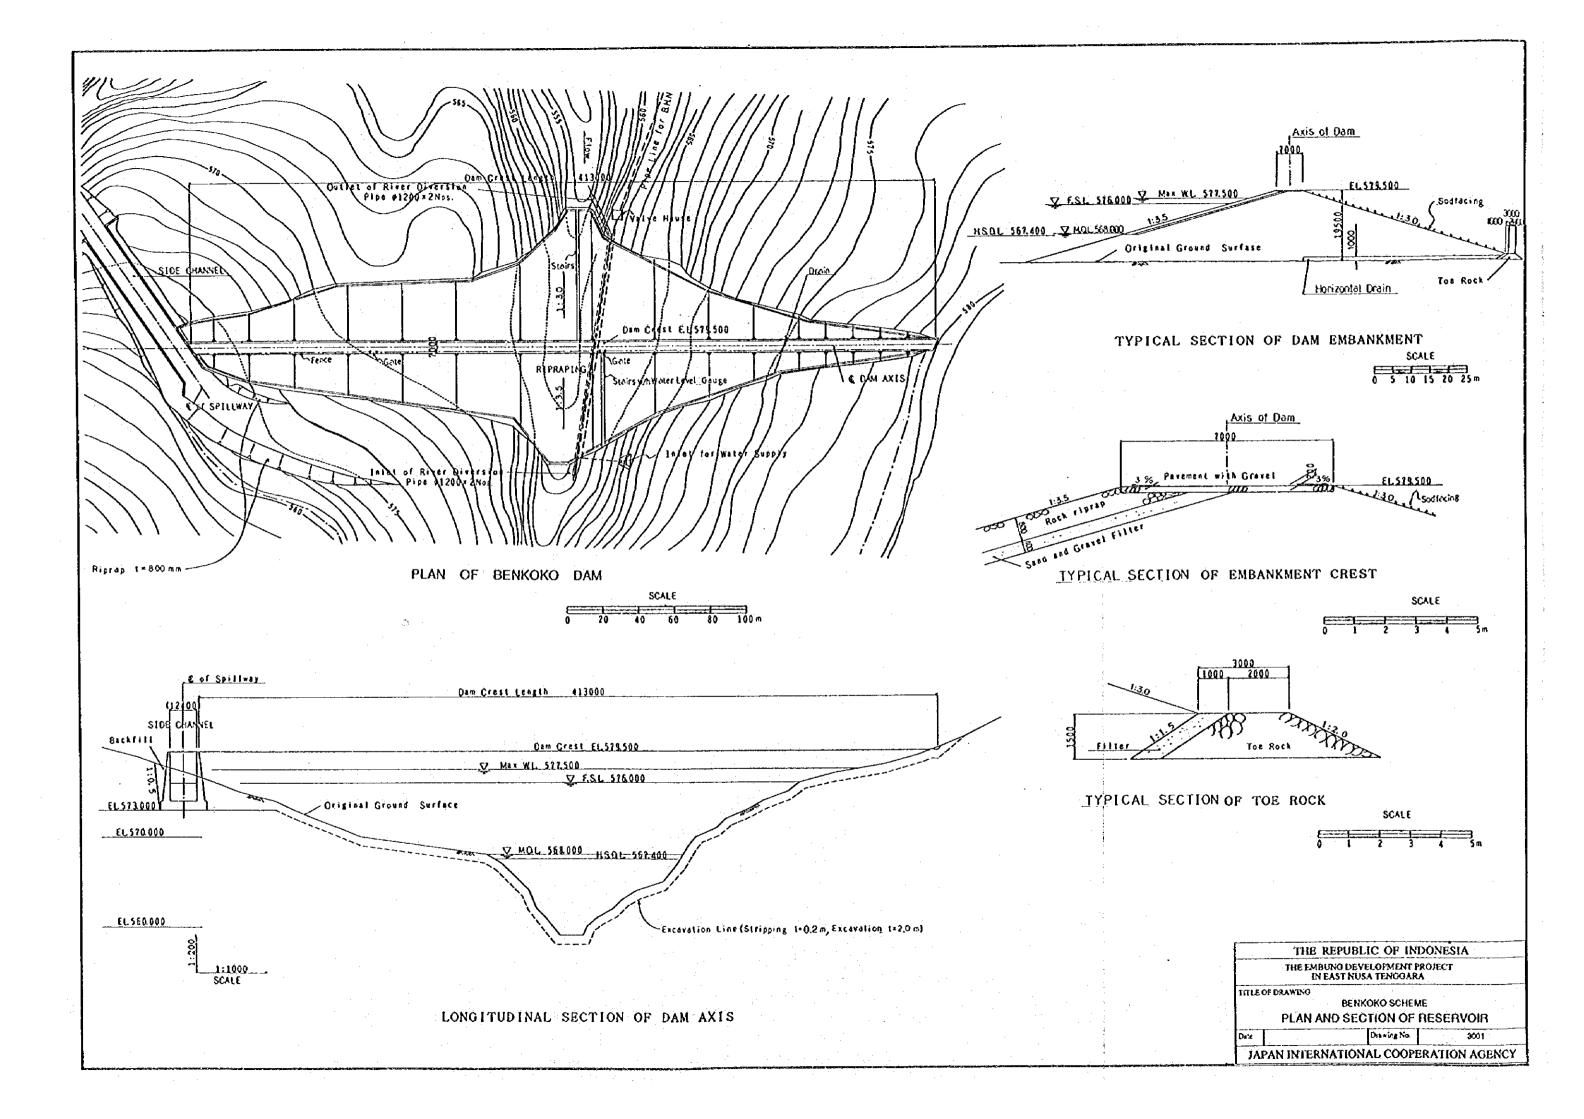

PROFILE OF PIPELINE (1/2)

Date

Da

THE EMBUNO DEVELOPMENT PROJECT IN EAST NUSA TENGOARA

TITLE OF DRAWING

MATASIO SCHEME

PROFILE OF PIPELINE(2/2)

Data Drawing No. 5006