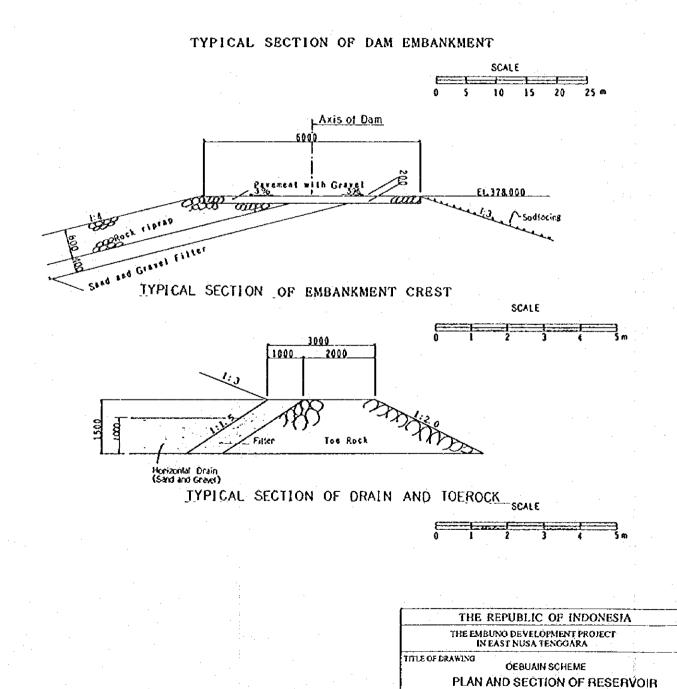

VALVE HOUSE

Date

Date

Drawing No. 2004

JAPAN INTERNATIONAL COOPERATION AGENCY



PLAN OF OELTUA RESERVOIR AREA BLANKET AND FENCE





LONGITUDINAL SECTION OF BLANKET AND FENCE





















PROFILE OF BENKOKO DAM VALVE HOUSE



LONGITUDINAL SECTION OF VALVE HOUSE

THE REPUBLIC OF INDONESIA

THE EMBUNG DEVELOPMENT PROJECT
IN EAST NUSA TENGGARA

TITLE OF DRAWING

BENKOKO SCHEME

PLAN AND PROFILE OF VALVE HOUSE

Daid Drawing No. 3004

JAPAN INTERNATIONAL COOPERATION AGENCY







 $BKK-1 (\frac{2}{2})$ 





Ē

3008

Drawing No.

JAPAN INTERNATIONAL COOPERATION AGENCY



NORIZONTAL SCALE

CROSS DRAIN \_2000 <sup>\*</sup>(3000) CONCRETE PIPE VPLAIN CONCRETE 0-600 (-2000 0-800 (-3000 0-1000 (-3.000 L -12.000 PROFILE SCALE -A ΓÃ ROW ---PROTECTION CONCRETE LA PLAN SCALE - A













JAPAN INTERNATIONAL COOPERATION ÁGENCY









PROFILE OF OEBUAIN DAM VALVE HOUSE



LONGITUDINAL SECTION OF VALVE HOUSE

THE REPUBLIC OF INDONESIA

THE EMBUNG DEVELOPMENT PROJECT
IN EAST NUSA TENGOARA

ITTLE OF DRAWING

OEBUAN SCHEME
PLAN AND PROFILE OF VALVE HOUSE

Date

Date

Date

A004

JAPAN INTERNATIONAL COOPERATION AGENCY





LONGITUDINAL SECTION OF BLANKET AND FENCE (A-A)



SCALE 1:2000 0 20 40 60 80 100M

<u>B - B</u>



0 10 20 30 40 50

SCALE 1: 1000 0 10 20 30 40 50M THE REPUBLIC OF INDONESIA
THE EMBUNO DEVELOPMENT PROJECT
IN EAST NUSA TENOGARA

TITLE OF DRAWING

OEBUAIN SCHEME

BLANKET AND FENCE OF RESERVOIR

Drawing No.

JAPAN INTERNATIONAL COOPERATION AGENCY





OEB-1(2/2)

0E8 - 2

| TH               | e republic of indo                             | NESIA        |
|-