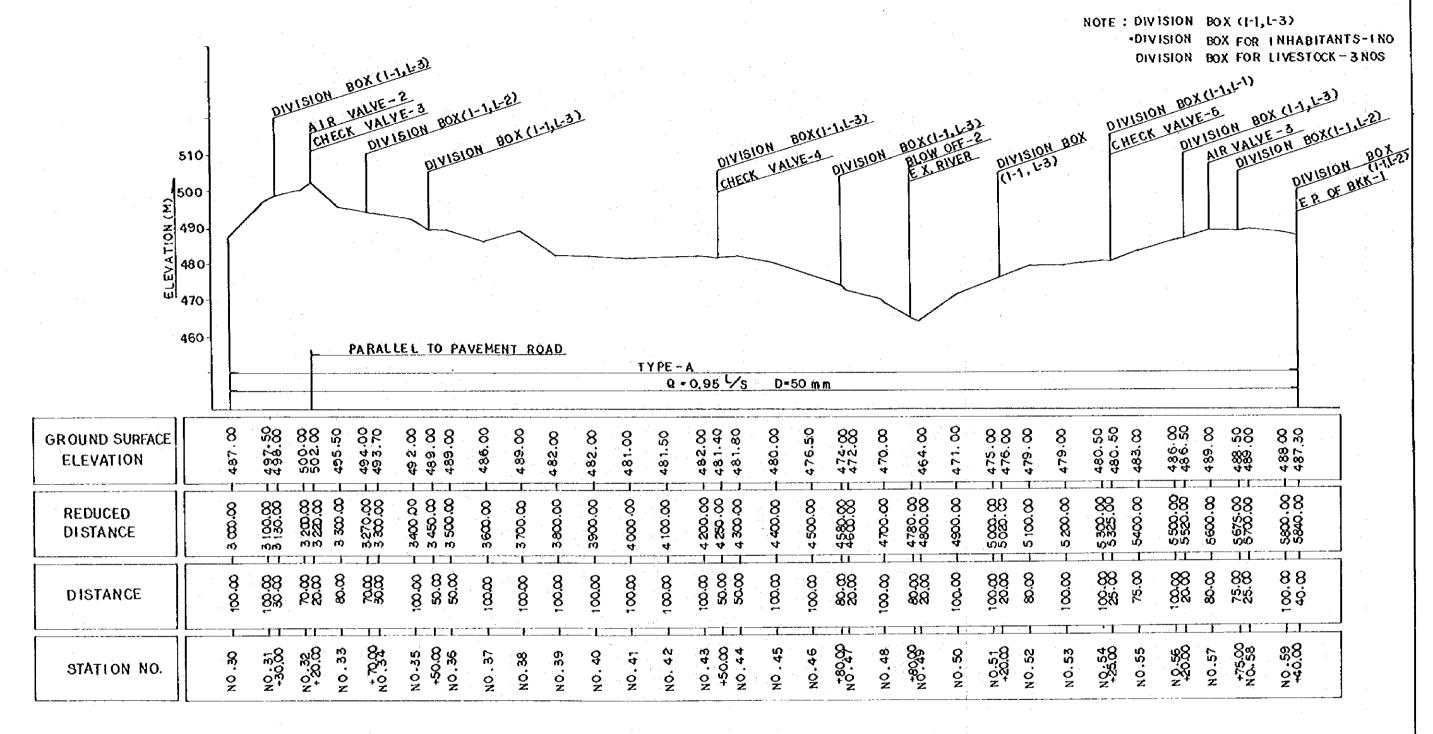

AL SECTION OF BLANKET



PLAN OF BIMOKU RESERVOIR AREA BLANKET AND FENCE







\_\_\_\_











PROFILE OF OELTUA DAM VALVE HOUSE



LONGITUDINAL SECTION OF VALVE HOUSE

THE REPUBLIC OF INDONESIA

THE EMBUNG DEVELOPMENT PROJECT
IN EAST NUSA TENGGARA

TITLE OF DRAWING

OCLITIA SCHEME

PLAN AND PROFILE OF VALVE HOUSE

Date

Date

Drawing No. 2004

JAPAN INTERNATIONAL COOPERATION AGENCY



PLAN OF OELTUA RESERVOIR AREA BLANKET AND FENCE





LONGITUDINAL SECTION OF BLANKET AND FENCE





















PROFILE OF BENKOKO DAM VALVE HOUSE



LONGITUDINAL SECTION OF VALVE HOUSE

THE REPUBLIC OF INDONESIA

THE EMBUNG DEVELOPMENT PROJECT
IN EAST NUSA TENGGARA

TITLE OF DRAWING

BENKOKO SCHEME

PLAN AND PROFILE OF VALVE HOUSE

Daid Drawing No. 3004

JAPAN INTERNATIONAL COOPERATION AGENCY







 $BKK-1 (\frac{2}{2})$ 





Ē

3008

Drawing No.

JAPAN INTERNATIONAL COOPERATION AGENCY



NORIZONTAL SCALE

CROSS DRAIN \_2000 <sup>\*</sup>(3000) CONCRETE PIPE VPLAIN CONCRETE 0-600 (-2000 0-800 (-3000 0-1000 (-3.000 L -12.000 PROFILE SCALE -A ΓÃ ROW ---PROTECTION CONCRETE LA PLAN SCALE - A













JAPAN INTERNATIONAL COOPERATION ÁGENCY









PROFILE OF OEBUAIN DAM VALVE HOUSE



LONGITUDINAL SECTION OF VALVE HOUSE

THE REPUBLIC OF INDONESIA

THE EMBUNG DEVELOPMENT PROJECT
IN EAST NUSA TENGOARA

ITTLE OF DRAWING

OEBUAN SCHEME
PLAN AND PROFILE OF VALVE HOUSE

Date

Date

Date

A004

JAPAN INTERNATIONAL COOPERATION AGENCY





LONGITUDINAL SECTION OF BLANKET AND FENCE (A-A)



SCALE 1:2000 0 20 40 60 80 100M

<u>B - B</u>



0 10 20 30 40 50

SCALE 1: 1000 0 10 20 30 40 50M TH