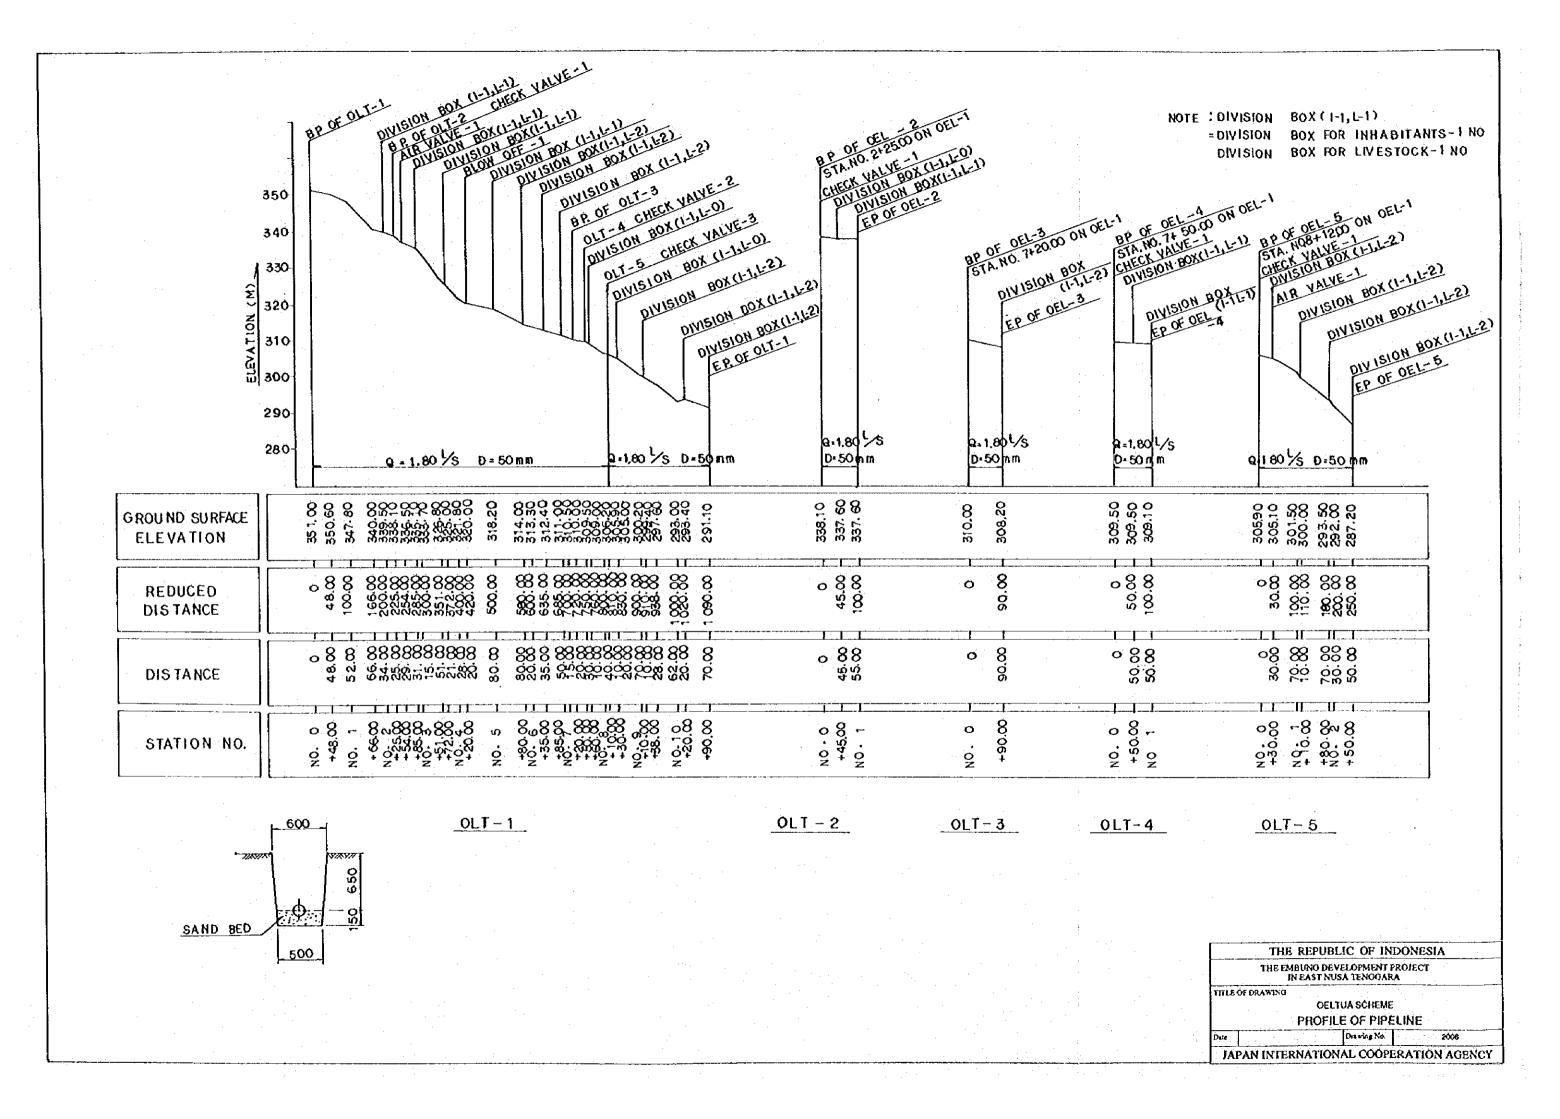

PROFILE OF BIMOKU DAM VALVE HOUSE



LONGITUDINAL SECTION OF VALVE HOUSE

THE REPUBLIC OF INDONESIA

THE EMBUNO DEVELOPMENT PROJECT
IN EAST NUSA TENGGARA

THE OF DRAWING
BIMOKU SCHEME
PLAN AND PROFILE OF VALVE HOUSE

Date Drawing No. 1004
JAPAN INTERNATIONAL COOPERATION AGENCY





LONGITUDINAL SECTION OF BLANKET



PLAN OF BIMOKU RESERVOIR AREA BLANKET AND FENCE







\_\_\_\_











PROFILE OF OELTUA DAM VALVE HOUSE



LONGITUDINAL SECTION OF VALVE HOUSE

THE REPUBLIC OF INDONESIA

THE EMBUNG DEVELOPMENT PROJECT
IN EAST NUSA TENGGARA

TITLE OF DRAWING

OCLITIA SCHEME

PLAN AND PROFILE OF VALVE HOUSE

Date

Date

Drawing No. 2004

JAPAN INTERNATIONAL COOPERATION AGENCY



PLAN OF OELTUA RESERVOIR AREA BLANKET AND FENCE





LONGITUDINAL SECTION OF BLANKET AND FENCE





















PROFILE OF BENKOKO DAM VALVE HOUSE



LONGITUDINAL SECTION OF VALVE HOUSE

THE REPUBLIC OF INDONESIA

THE EMBUNG DEVELOPMENT PROJECT
IN EAST NUSA TENGGARA

TITLE OF DRAWING

BENKOKO SCHEME

PLAN AND PROFILE OF VALVE HOUSE

Daid Drawing No. 3004

JAPAN INTERNATIONAL COOPERATION AGENCY







 $BKK-1 (\frac{2}{2})$ 





Ē

3008

Drawing No.

JAPAN INTERNATIONAL COOPERATION AGENCY



NORIZONTAL SCALE

CROSS DRAIN \_2000 <sup>\*</sup>(3000) CONCRETE PIPE VPLAIN CONCRETE 0-600 (-2000 0-800 (-3000 0-1000 (-3.000 L -12.000 PROFILE SCALE -A ΓÃ ROW ---PROTECTION CONCRETE LA PLAN SCALE - A













JAPAN INTERNATIONAL COOPERATION ÁGENCY









PROFILE OF OEBUAIN DAM VALVE HOUSE



LONGITUDINAL SECTION OF VALVE HOUSE

THE REPUBLIC OF INDONESIA

THE EMBUNG DEVELOPMENT PROJECT
IN EAS