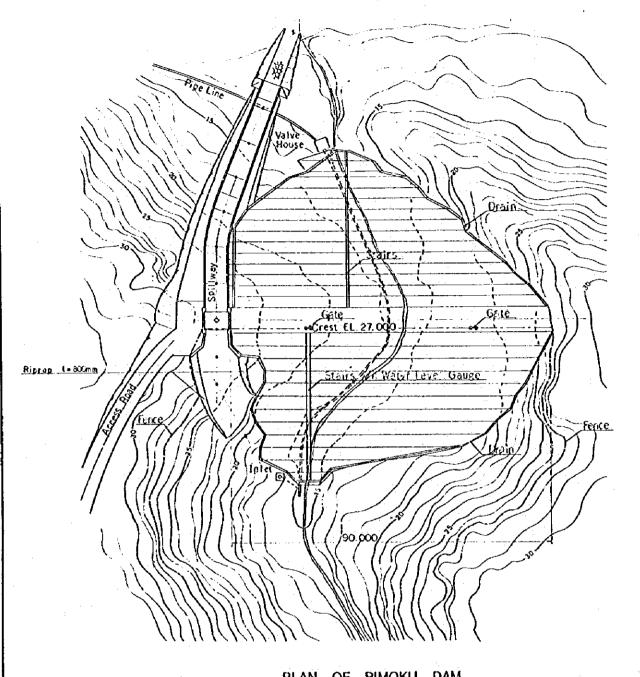

PLAN OF BIMOKU DAM

PROFILE OF DAM AXIS

TYPICAL CROSS SECTION

TYPICAL SECTION OF EMBANKMENT CREST

TYPICAL SECTION OF DRAIN AND TOEROCK

|                                          | NESIA                          |
|------------------------------------------|--------------------------------|
| NO DEVELOPMENT PROJ<br>AST NUSA TENGOARA | ect ;                          |
| BIMOKU SCHEME                            |                                |
| ID SECTION OF RE                         | SERVOIR                        |
| Drewing No.                              | 1001                           |
|                                          | BIMOKU SCHEME ID SECTION OF RE |