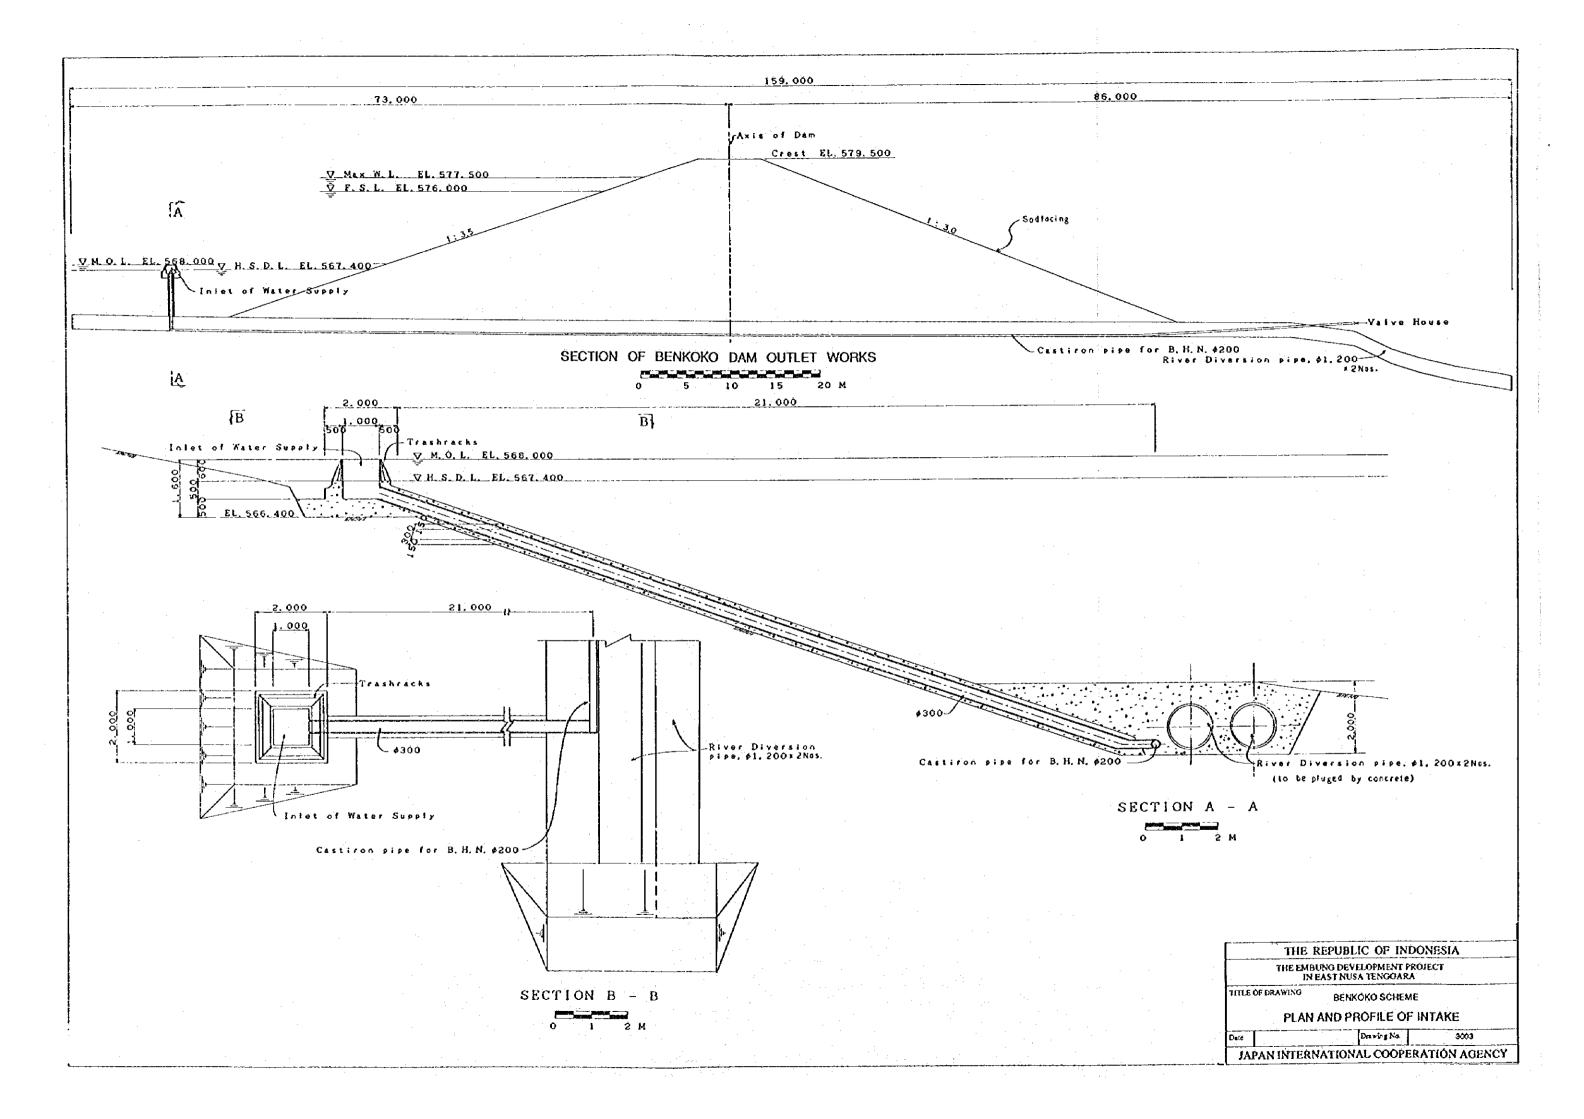

PROFILE OF BIMOKU DAM VALVE HOUSE



LONGITUDINAL SECTION OF VALVE HOUSE

THE REPUBLIC OF INDONESIA

THE EMBUNO DEVELOPMENT PROJECT
IN EAST NUSA TENGGARA

THE OF DRAWING
BIMOKU SCHEME
PLAN AND PROFILE OF VALVE HOUSE

Date Drawing No. 1004
JAPAN INTERNATIONAL COOPERATION AGENCY





LONGITUDINAL SECTION OF BLANKET



PLAN OF BIMOKU RESERVOIR AREA BLANKET AND FENCE







\_\_\_\_











PROFILE OF OELTUA DAM VALVE HOUSE



LONGITUDINAL SECTION OF VALVE HOUSE

THE REPUBLIC OF INDONESIA

THE EMBUNG DEVELOPMENT PROJECT
IN EAST NUSA TENGGARA

TITLE OF DRAWING

OCLITIA SCHEME

PLAN AND PROFILE OF VALVE HOUSE

Date

Date

Drawing No. 2004

JAPAN INTERNATIONAL COOPERATION AGENCY



PLAN OF OELTUA RESERVOIR AREA BLANKET AND FENCE





LONGITUDINAL SECTION OF BLANKET AND FENCE





















PROFILE OF BENKOKO DAM VALVE HOUSE



LONGITUDINAL SECTION OF VALVE HOUSE

THE REPUBLIC OF INDONESIA

THE EMBUNG DEVELOPMENT PROJECT
IN EAST NUSA TENGGARA

TITLE OF DRAWING

BENKOKO SCHEME

PLAN AND PROFILE OF VALVE HOUSE

Daid Drawing No. 3004

JAPAN INTERNATIONAL COOPERATION AGENCY







 $BKK-1 (\frac{2}{2})$ 





Ē

3008

Drawing No.

JAPAN INTERNATIONAL COOPERATION AGENCY



NORIZONTAL SCALE

CROSS DRAIN \_2000 <sup>\*</sup>(3000) CONCRETE PIPE VPLAIN CONCRETE 0-600 (-2000 0-800 (-3000 0-1000 (-3.000 L -12.000 PROFILE SCALE -A ΓÃ ROW ---PROTECTION CONCRETE LA PLAN SCALE - A













JAPAN INTERNATIONAL COOPERATION ÁGENCY









PROFILE OF OEBUAIN DAM VALVE HOUSE



LONGITUDINAL SECTION OF VALVE HOUSE

THE REPUBLIC OF INDONESIA

THE EMBUNG DEVELOPMENT PROJECT
IN EAST NUSA