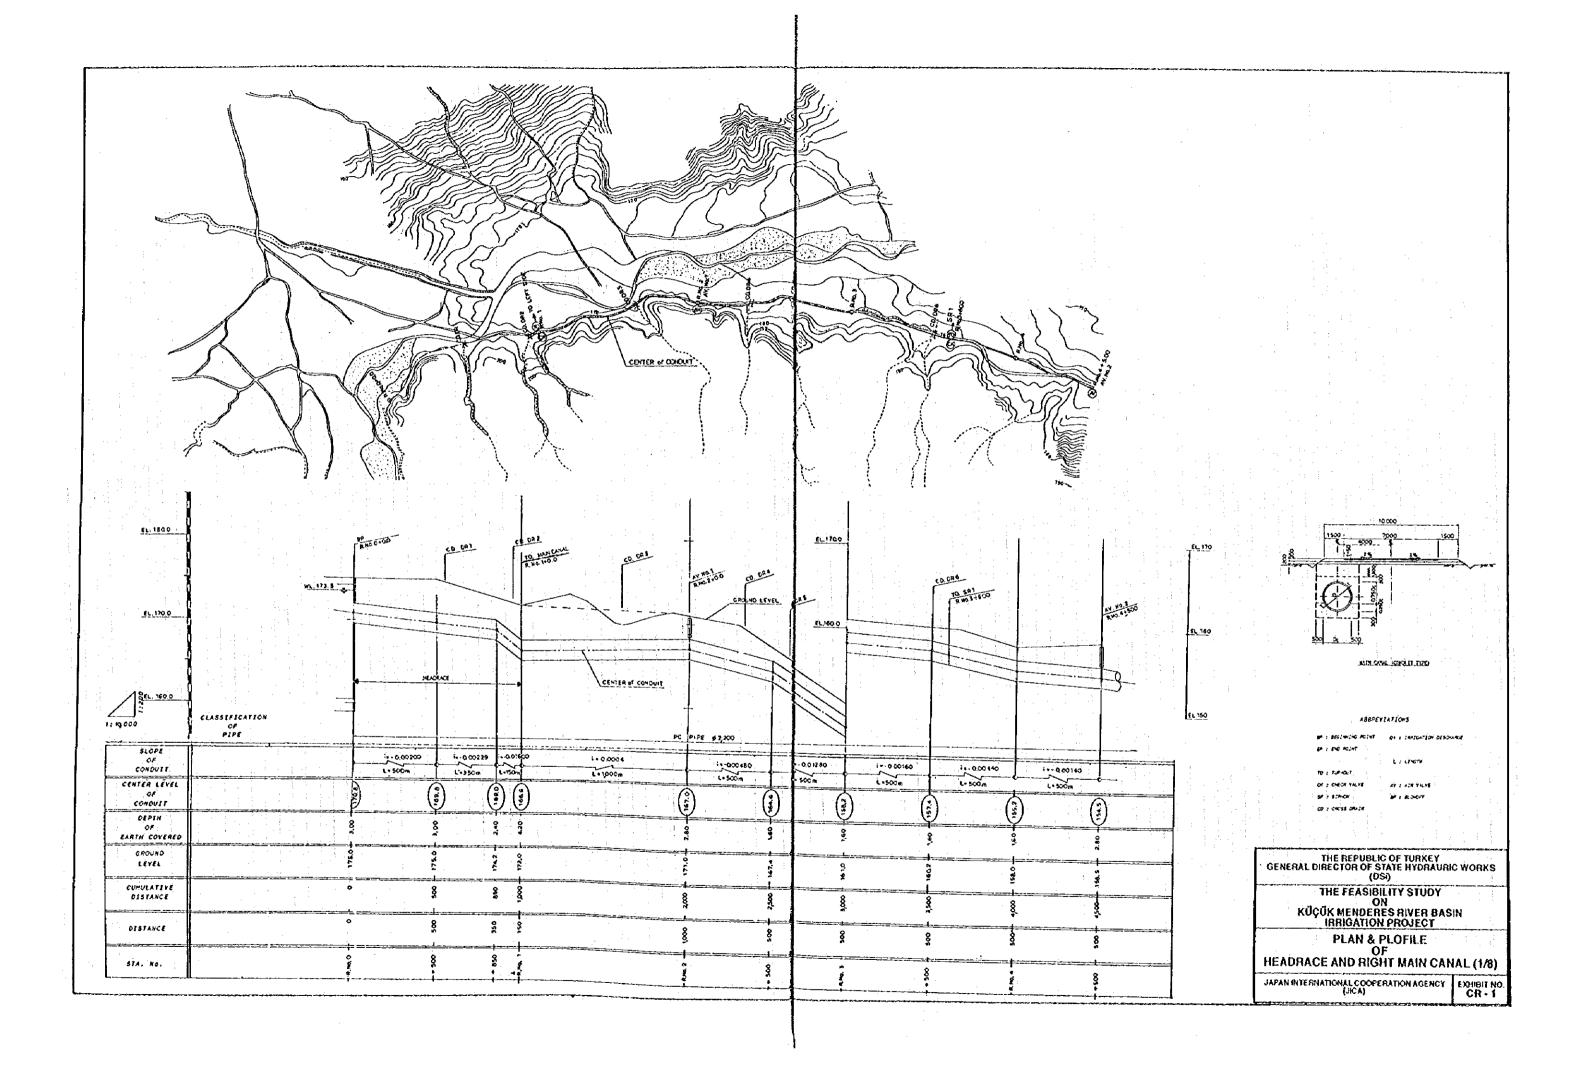

## LIST OF DRAWINGS

|     |           |                                                                       |       |     | liester at |                                                              |
|-----|-----------|-----------------------------------------------------------------------|-------|-----|------------|--------------------------------------------------------------|
| EXH | IIBIT No. | TITLE                                                                 |       | EXI | HIBIT No.  | TITLE                                                        |
| 1   | G-1       | - GENERAL -<br>GENERAL PLAN OF THE PROJECT                            |       | 17  | RS - 1     | - RELATED STRUCTURES -<br>INTAKE FACILITY (HEADRACE)         |
|     |           |                                                                       |       | 18  | RS - 2     | TYPICAL DRAWINGS OF TURNOUT/CHECK VALVE (MAIN CANAL)         |
|     |           |                                                                       |       | 19  | RS - 3     | TYPICAL DRAWINGS OF AIR VALVE (MAIN CANAL)                   |
|     |           | - CANAL PLAN AND PROFILE -                                            | ·     | 20  | RS - 4     | TYPICAL DRAWINGS OF BLOW OFF VALVE (MAIN CANAL)              |
| 1   | CR - 1    | PLAN & PROFILE OF HEADRACE AND RIGHT MAIN CANAL                       | (1/8) | 21  | RS - 5     | TYPICAL DRAWINGS OF CROSS CULVERT (MAIN CANAL)               |
| 2   | CR - 2    | PLAN & PROFILE OF RIGHT MAIN CANAL                                    | (2/8) | 22  | RS - 6     | TYPICAL DRAWINGS OF TURNOUT/CHECK VALVE (Secondary/Tertiary/ |
| 3   | CR - 3    | PLAN & PROFILE OF RIGHT MAIN CANAL                                    | (3/8) | 23  | RS - 7     | TYPICAL DRAWINGS OF AIR VALVE (Secondary/Tertiary C.)        |
| 4   | CR - 4    | PLAN & PROFILE OF RIGHT MAIN CANAL                                    | (4/8) | 24  | RS - 8     | TYPICAL DRAWINGS OF BLOW OFF (Secondary/Tertiary C.)         |
| 5   | CR - 5    | PLAN & PROFILE OF RIGHT MAIN CANAL                                    | (5/8) | 25  | RS - 9     | TYPICAL DRAWINGS OF PUMP STATION (Tertiary C.)               |
| 6   | CR - 6    | PLAN & PROFILE OF RIGHT MAIN CANAL                                    | (6/8) | 26  | RS - 10    | TYPICAL DRAWINGS OF DROP (Secondary Drain)                   |
| 7   | CR - 7    | PLAN & PROFILE OF RIGHT MAIN CANAL                                    | (7/8) | 27  | RS - 11    | TYPICAL DRAWINGS OF JUNCTION (Secondary/Tertiary Drain)      |
| 8   | CR - 8    | PLAN & PROFILE OF RIGHT MAIN CANAL                                    | (8/8) |     |            |                                                              |
| 9   | CL - 1    | PLAN & PROFILE OF LEFT MAIN CANAL                                     | (1/6) |     |            |                                                              |
| 10  | CL - 2    | PLAN & PROFILE OF LEFT MAIN CANAL                                     | (2/6) |     |            | - ON-FARM FACILITIES -                                       |
| 11  | CL-3      | PLAN & PROFILE OF LEFT MAIN CANAL                                     | (3/6) | 28  | OF - 1     | TYPICAL DRAWINGS OF ON-FARM IRRIGATION SYSTEM                |
| 12  | CL-4      | PLAN & PROFILE OF LEFT MAIN CANAL                                     | (4/6) |     |            |                                                              |
| 13  | CL - 5    | PLAN & PROFILE OF LEFT MAIN CANAL                                     | (5/6) |     |            |                                                              |
| 14  | CL6       | PLAN & PROFILE OF LEFT MAIN CANAL                                     | (6/6) |     |            | - OTHERS -                                                   |
| 15  | CT - 1    | TYPICAL CROSS SECTION OF CONDUIT AND SERVICE ROA                      | AD C  | 29  | OS - 1     | GENERAL PLAN OF BEYDAG DAM (DSi)                             |
| 16  | DC · 1    | TYPICAL DRAWINGS OF DRAINAGE CANAL (Secondary/Tertiary/Quaternary C.) |       | 30  | OS - 2     | SCHEMATIC DIAGRAM FOR IRRIGATION WATER SUPPLY                |