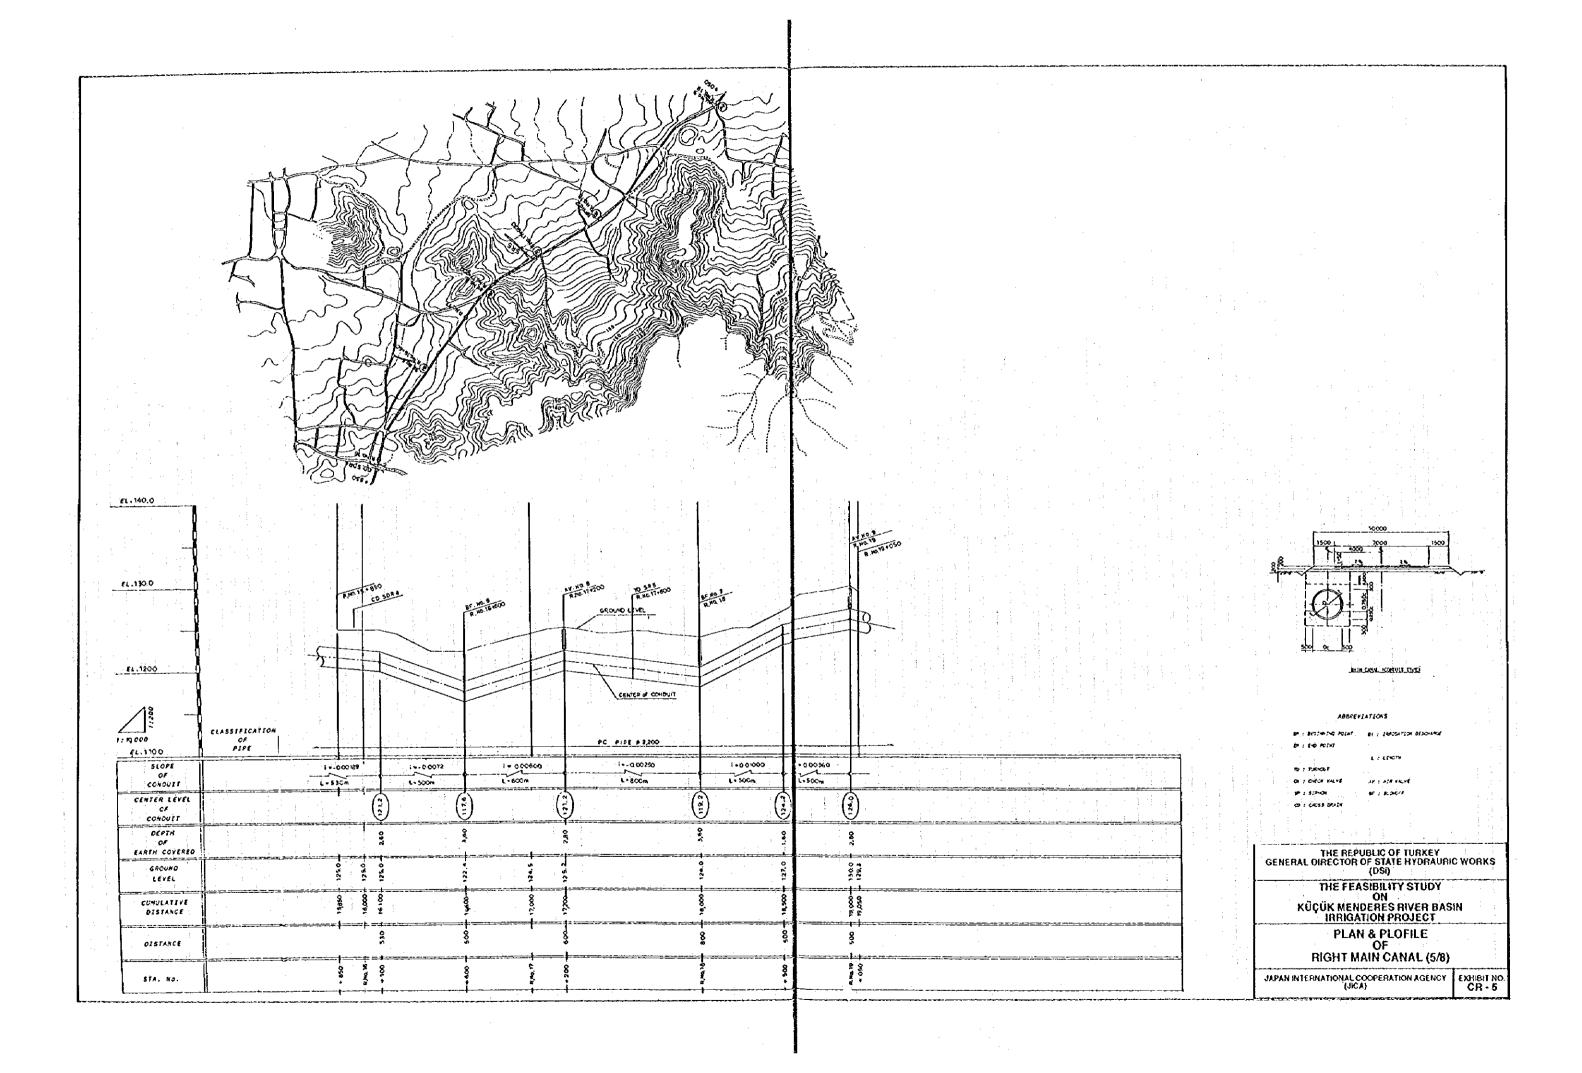

## LIST OF DRAWINGS

|     |           |                                                                       |       |     | liester at |                                                              |
|-----|-----------|-----------------------------------------------------------------------|-------|-----|------------|--------------------------------------------------------------|
| EXH | IIBIT No. | TITLE                                                                 |       | EXI | HIBIT No.  | TITLE                                                        |
| 1   | G-1       | - GENERAL -<br>GENERAL PLAN OF THE PROJECT                            |       | 17  | RS - 1     | - RELATED STRUCTURES -<br>INTAKE FACILITY (HEADRACE)         |
|     |           |                                                                       |       | 18  | RS - 2     | TYPICAL DRAWINGS OF TURNOUT/CHECK VALVE (MAIN CANAL)         |
|     |           |                                                                       |       | 19  | RS - 3     | TYPICAL DRAWINGS OF AIR VALVE (MAIN CANAL)                   |
|     |           | - CANAL PLAN AND PROFILE -                                            | ·     | 20  | RS - 4     | TYPICAL DRAWINGS OF BLOW OFF VALVE (MAIN CANAL)              |
| 1   | CR - 1    | PLAN & PROFILE OF HEADRACE AND RIGHT MAIN CANAL                       | (1/8) | 21  | RS - 5     | TYPICAL DRAWINGS OF CROSS CULVERT (MAIN CANAL)               |
| 2   | CR - 2    | PLAN & PROFILE OF RIGHT MAIN CANAL                                    | (2/8) | 22  | RS - 6     | TYPICAL DRAWINGS OF TURNOUT/CHECK VALVE (Secondary/Tertiary/ |
| 3   | CR - 3    | PLAN & PROFILE OF RIGHT MAIN CANAL                                    | (3/8) | 23  | RS - 7     | TYPICAL DRAWINGS OF AIR VALVE (Secondary/Tertiary C.)        |
| 4   | CR - 4    | PLAN & PROFILE OF RIGHT MAIN CANAL                                    | (4/8) | 24  | RS - 8     | TYPICAL DRAWINGS OF BLOW OFF (Secondary/Tertiary C.)         |
| 5   | CR - 5    | PLAN & PROFILE OF RIGHT MAIN CANAL                                    | (5/8) | 25  | RS - 9     | TYPICAL DRAWINGS OF PUMP STATION (Tertiary C.)               |
| 6   | CR - 6    | PLAN & PROFILE OF RIGHT MAIN CANAL                                    | (6/8) | 26  | RS - 10    | TYPICAL DRAWINGS OF DROP (Secondary Drain)                   |
| 7   | CR - 7    | PLAN & PROFILE OF RIGHT MAIN CANAL                                    | (7/8) | 27  | RS - 11    | TYPICAL DRAWINGS OF JUNCTION (Secondary/Tertiary Drain)      |
| 8   | CR - 8    | PLAN & PROFILE OF RIGHT MAIN CANAL                                    | (8/8) |     |            |                                                              |
| 9   | CL - 1    | PLAN & PROFILE OF LEFT MAIN CANAL                                     | (1/6) |     |            |                                                              |
| 10  | CL - 2    | PLAN & PROFILE OF LEFT MAIN CANAL                                     | (2/6) |     |            | - ON-FARM FACILITIES -                                       |
| 11  | CL-3      | PLAN & PROFILE OF LEFT MAIN CANAL                                     | (3/6) | 28  | OF - 1     | TYPICAL DRAWINGS OF ON-FARM IRRIGATION SYSTEM                |
| 12  | CL-4      | PLAN & PROFILE OF LEFT MAIN CANAL                                     | (4/6) |     |            |                                                              |
| 13  | CL - 5    | PLAN & PROFILE OF LEFT MAIN CANAL                                     | (5/6) |     |            |                                                              |
| 14  | CL6       | PLAN & PROFILE OF LEFT MAIN CANAL                                     | (6/6) |     |            | - OTHERS -                                                   |
| 15  | CT - 1    | TYPICAL CROSS SECTION OF CONDUIT AND SERVICE ROA                      | AD C  | 29  | OS - 1     | GENERAL PLAN OF BEYDAG DAM (DSi)                             |
| 16  | DC · 1    | TYPICAL DRAWINGS OF DRAINAGE CANAL (Secondary/Tertiary/Quaternary C.) |       | 30  | OS - 2     | SCHEMATIC DIAGRAM FOR IRRIGATION WATER SUPPLY                |