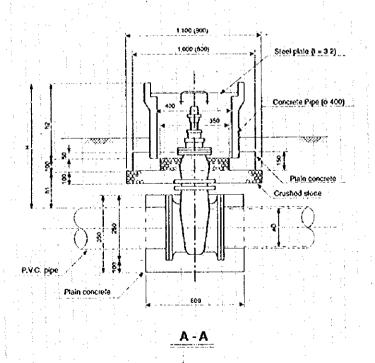

EXHIBIT NO.
RS - 7

B - B (spindle)

THE REPUBLIC OF TURKEY
GENERAL DIRECTOR OF STATE HYDRAURIC WORKS
(DS)

THE FEASIBILITY SYUDY
ON
KÜÇÜK MENDERES RIVER BASIN
IRRIGATION PROJECT
TYPICAL DRAWINGS
OF
BLOW OFF (Secondary/Tertiary C.)

JAPAN INTERNATIONAL COOPERATION AGENCY
(JICA)

EXHIBIT NO.
RS - 8

| THE REPUBLIC OF TURKEY GENERAL DIRECTORATE OF STATE HYDRAU (DSI)              | LIC WORKS               |
|-------------------------------------------------------------------------------|-------------------------|
| THE FEASIBILITY STUDY<br>ON<br>KÜÇÜK MENDERES RIVER BAS<br>IRRIGATION PROJECT | SIN                     |
| TYPICAL DRAWINGS<br>OF<br>JUNCTION<br>(Secondary/Tertiary Drain)              |                         |
| JAPAN INTERNATIONAL COOPERATION AGENCY (JICA)                                 | EXHIBIT NO.<br>R\$ - 11 |