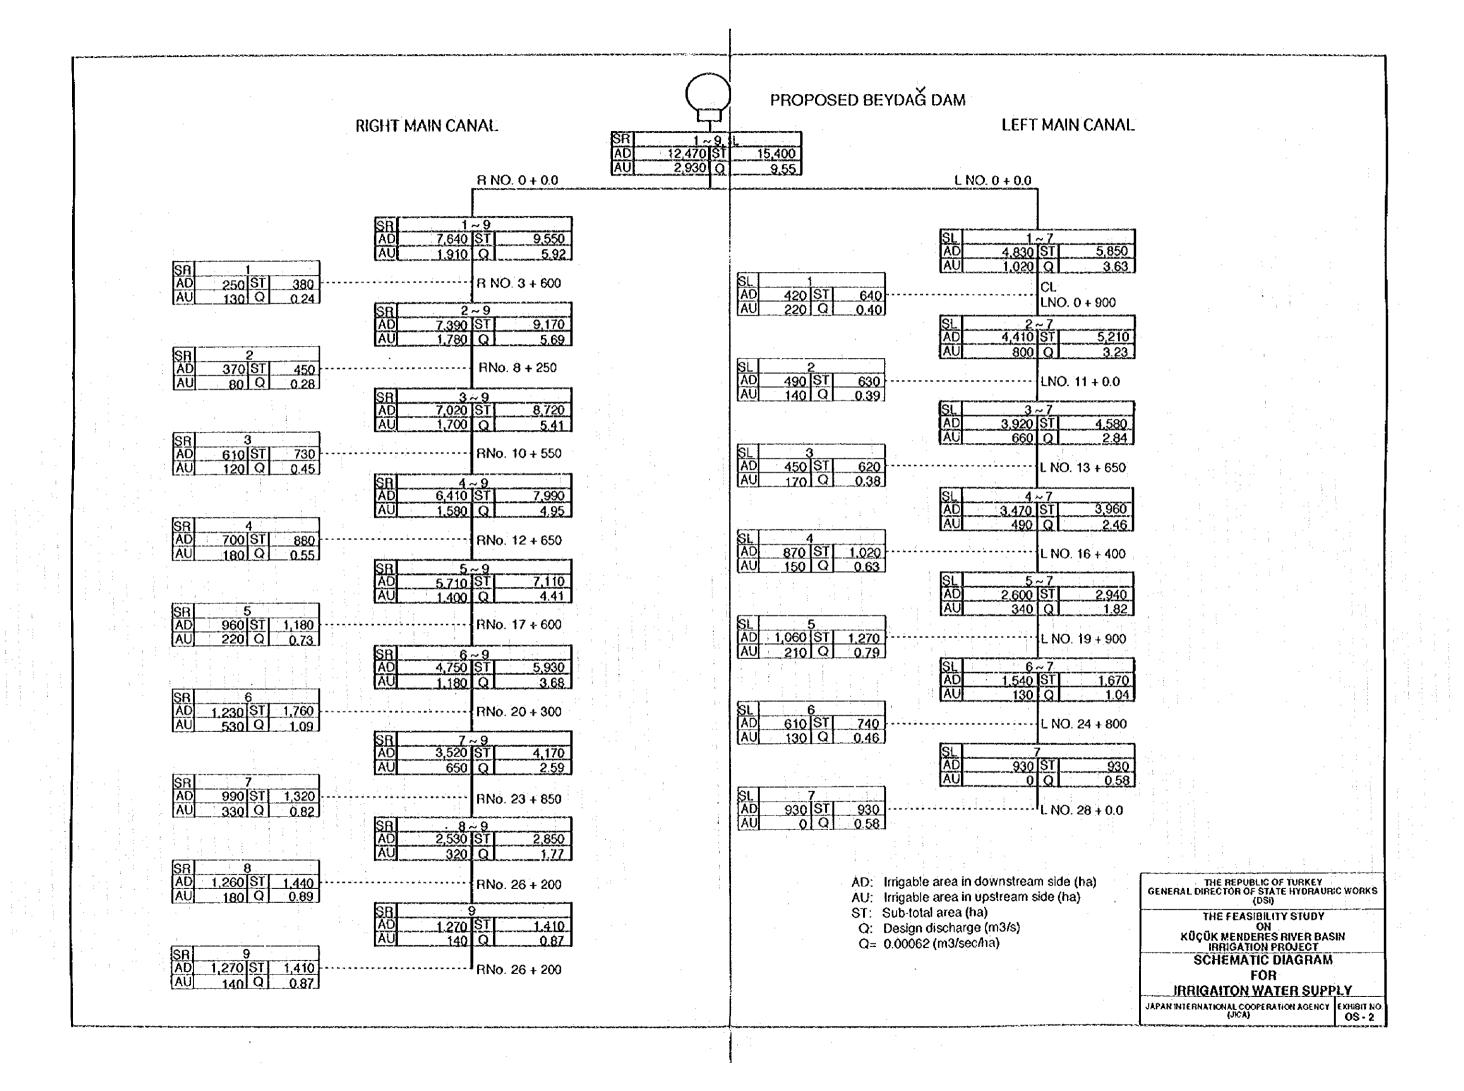

## LIST OF DRAWINGS

|     |           |                                                                       |       |     | liester at |                                                              |
|-----|-----------|-----------------------------------------------------------------------|-------|-----|------------|--------------------------------------------------------------|
| EXH | IIBIT No. | TITLE                                                                 |       | EXI | HIBIT No.  | TITLE                                                        |
| 1   | G-1       | - GENERAL -<br>GENERAL PLAN OF THE PROJECT                            |       | 17  | RS - 1     | - RELATED STRUCTURES -<br>INTAKE FACILITY (HEADRACE)         |
|     |           |                                                                       |       | 18  | RS - 2     | TYPICAL DRAWINGS OF TURNOUT/CHECK VALVE (MAIN CANAL)         |
|     |           |                                                                       |       | 19  | RS - 3     | TYPICAL DRAWINGS OF AIR VALVE (MAIN CANAL)                   |
|     |           | - CANAL PLAN AND PROFILE -                                            | ·     | 20  | RS - 4     | TYPICAL DRAWINGS OF BLOW OFF VALVE (MAIN CANAL)              |
| 1   | CR - 1    | PLAN & PROFILE OF HEADRACE AND RIGHT MAIN CANAL                       | (1/8) | 21  | RS - 5     | TYPICAL DRAWINGS OF CROSS CULVERT (MAIN CANAL)               |
| 2   | CR - 2    | PLAN & PROFILE OF RIGHT MAIN CANAL                                    | (2/8) | 22  | RS - 6     | TYPICAL DRAWINGS OF TURNOUT/CHECK VALVE (Secondary/Tertiary/ |
| 3   | CR - 3    | PLAN & PROFILE OF RIGHT MAIN CANAL                                    | (3/8) | 23  | RS - 7     | TYPICAL DRAWINGS OF AIR VALVE (Secondary/Tertiary C.)        |
| 4   | CR - 4    | PLAN & PROFILE OF RIGHT MAIN CANAL                                    | (4/8) | 24  | RS - 8     | TYPICAL DRAWINGS OF BLOW OFF (Secondary/Tertiary C.)         |
| 5   | CR - 5    | PLAN & PROFILE OF RIGHT MAIN CANAL                                    | (5/8) | 25  | RS - 9     | TYPICAL DRAWINGS OF PUMP STATION (Tertiary C.)               |
| 6   | CR - 6    | PLAN & PROFILE OF RIGHT MAIN CANAL                                    | (6/8) | 26  | RS - 10    | TYPICAL DRAWINGS OF DROP (Secondary Drain)                   |
| 7   | CR - 7    | PLAN & PROFILE OF RIGHT MAIN CANAL                                    | (7/8) | 27  | RS - 11    | TYPICAL DRAWINGS OF JUNCTION (Secondary/Tertiary Drain)      |
| 8   | CR - 8    | PLAN & PROFILE OF RIGHT MAIN CANAL                                    | (8/8) |     |            |                                                              |
| 9   | CL - 1    | PLAN & PROFILE OF LEFT MAIN CANAL                                     | (1/6) |     |            |                                                              |
| 10  | CL - 2    | PLAN & PROFILE OF LEFT MAIN CANAL                                     | (2/6) |     |            | - ON-FARM FACILITIES -                                       |
| 11  | CL-3      | PLAN & PROFILE OF LEFT MAIN CANAL                                     | (3/6) | 28  | OF - 1     | TYPICAL DRAWINGS OF ON-FARM IRRIGATION SYSTEM                |
| 12  | CL-4      | PLAN & PROFILE OF LEFT MAIN CANAL                                     | (4/6) |     |            |                                                              |
| 13  | CL - 5    | PLAN & PROFILE OF LEFT MAIN CANAL                                     | (5/6) |     |            |                                                              |
| 14  | CL6       | PLAN & PROFILE OF LEFT MAIN CANAL                                     | (6/6) |     |            | - OTHERS -                                                   |
| 15  | CT - 1    | TYPICAL CROSS SECTION OF CONDUIT AND SERVICE ROA                      | AD C  | 29  | OS - 1     | GENERAL PLAN OF BEYDAG DAM (DSi)                             |
| 16  | DC · 1    | TYPICAL DRAWINGS OF DRAINAGE CANAL (Secondary/Tertiary/Quaternary C.) |       | 30  | OS - 2     | SCHEMATIC DIAGRAM FOR IRRIGATION WATER SUPPLY                |