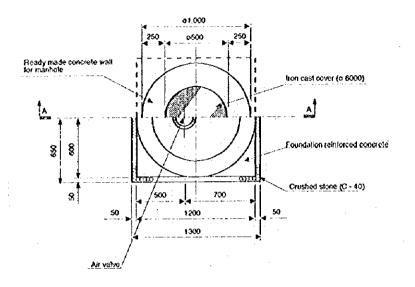

PLAN (under cutivated land)

THE REPUBLIC OF TURKEY
GENERAL DIRECTOR OF STATE HYDRAURIC WORKS
(DSI)

(DS))
THE FEASIBILITY STUDY
ON
KÜÇÜK MENDERES RIVER BASIN
IRRIGATION PROJECT
TYPICAL DRAWINGS
OF
AIR VALVE (Secondary/Tertlary C.)
JAPAN INTERNATIONAL COOPERATION AGENCY
(JICA)