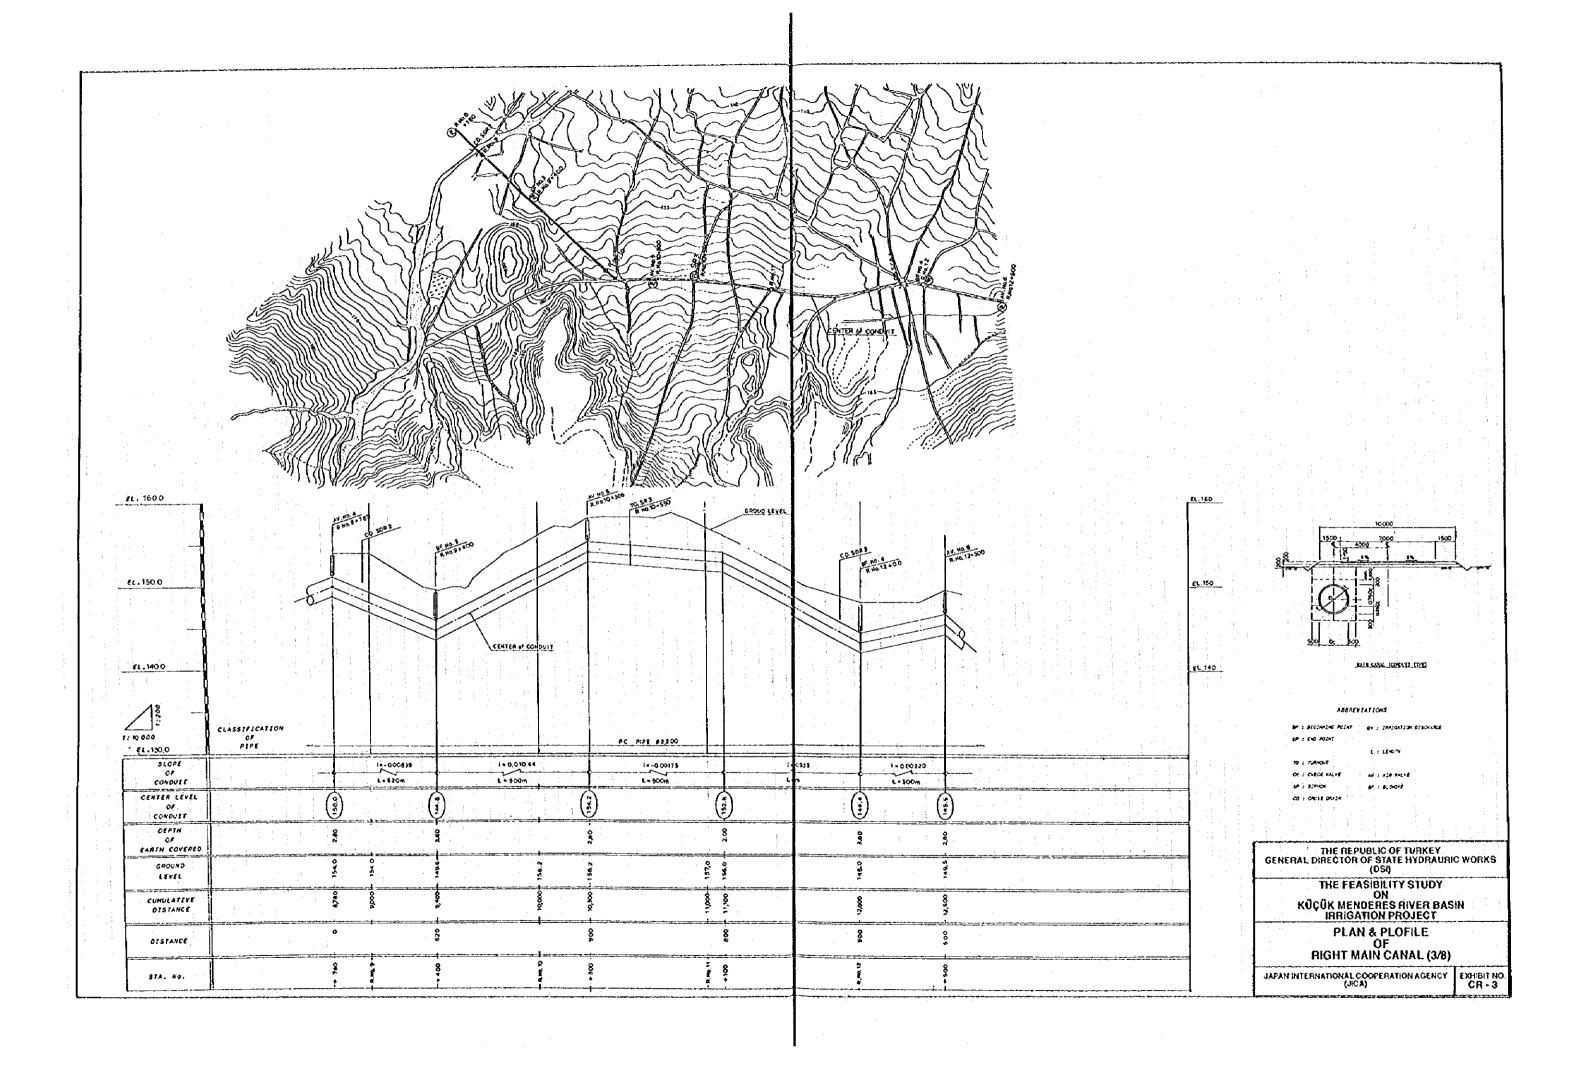

## LIST OF DRAWINGS

|     |           |                                                                       |       |     | liester at |                                                              |
|-----|-----------|-----------------------------------------------------------------------|-------|-----|------------|--------------------------------------------------------------|
| EXH | IIBIT No. | TITLE                                                                 |       | EXI | HIBIT No.  | TITLE                                                        |
| 1   | G-1       | - GENERAL -<br>GENERAL PLAN OF THE PROJECT                            |       | 17  | RS - 1     | - RELATED STRUCTURES -<br>INTAKE FACILITY (HEADRACE)         |
|     |           |                                                                       |       | 18  | RS - 2     | TYPICAL DRAWINGS OF TURNOUT/CHECK VALVE (MAIN CANAL)         |
|     |           |                                                                       |       | 19  | RS - 3     | TYPICAL DRAWINGS OF AIR VALVE (MAIN CANAL)                   |
|     |           | - CANAL PLAN AND PROFILE -                                            | ·     | 20  | RS - 4     | TYPICAL DRAWINGS OF BLOW OFF VALVE (MAIN CANAL)              |
| 1   | CR - 1    | PLAN & PROFILE OF HEADRACE AND RIGHT MAIN CANAL                       | (1/8) | 21  | RS - 5     | TYPICAL DRAWINGS OF CROSS CULVERT (MAIN CANAL)               |
| 2   | CR - 2    | PLAN & PROFILE OF RIGHT MAIN CANAL                                    | (2/8) | 22  | RS - 6     | TYPICAL DRAWINGS OF TURNOUT/CHECK VALVE (Secondary/Tertiary/ |
| 3   | CR - 3    | PLAN & PROFILE OF RIGHT MAIN CANAL                                    | (3/8) | 23  | RS - 7     | TYPICAL DRAWINGS OF AIR VALVE (Secondary/Tertiary C.)        |
| 4   | CR - 4    | PLAN & PROFILE OF RIGHT MAIN CANAL                                    | (4/8) | 24  | RS - 8     | TYPICAL DRAWINGS OF BLOW OFF (Secondary/Tertiary C.)         |
| 5   | CR - 5    | PLAN & PROFILE OF RIGHT MAIN CANAL                                    | (5/8) | 25  | RS - 9     | TYPICAL DRAWINGS OF PUMP STATION (Tertiary C.)               |
| 6   | CR - 6    | PLAN & PROFILE OF RIGHT MAIN CANAL                                    | (6/8) | 26  | RS - 10    | TYPICAL DRAWINGS OF DROP (Secondary Drain)                   |
| 7   | CR - 7    | PLAN & PROFILE OF RIGHT MAIN CANAL                                    | (7/8) | 27  | RS - 11    | TYPICAL DRAWINGS OF JUNCTION (Secondary/Tertiary Drain)      |
| 8   | CR - 8    | PLAN & PROFILE OF RIGHT MAIN CANAL                                    | (8/8) |     |            |                                                              |
| 9   | CL - 1    | PLAN & PROFILE OF LEFT MAIN CANAL                                     | (1/6) |     |            |                                                              |
| 10  | CL - 2    | PLAN & PROFILE OF LEFT MAIN CANAL                                     | (2/6) |     |            | - ON-FARM FACILITIES -                                       |
| 11  | CL-3      | PLAN & PROFILE OF LEFT MAIN CANAL                                     | (3/6) | 28  | OF - 1     | TYPICAL DRAWINGS OF ON-FARM IRRIGATION SYSTEM                |
| 12  | CL-4      | PLAN & PROFILE OF LEFT MAIN CANAL                                     | (4/6) |     |            |                                                              |
| 13  | CL - 5    | PLAN & PROFILE OF LEFT MAIN CANAL                                     | (5/6) |     |            |                                                              |
| 14  | CL6       | PLAN & PROFILE OF LEFT MAIN CANAL                                     | (6/6) |     |            | - OTHERS -                                                   |
| 15  | CT - 1    | TYPICAL CROSS SECTION OF CONDUIT AND SERVICE ROA                      | AD C  | 29  | OS - 1     | GENERAL PLAN OF BEYDAG DAM (DSi)                             |
| 16  | DC · 1    | TYPICAL DRAWINGS OF DRAINAGE CANAL (Secondary/Tertiary/Quaternary C.) |       | 30  | OS - 2     | SCHEMATIC DIAGRAM FOR IRRIGATION WATER SUPPLY                |