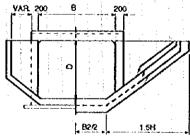

## LIST OF DRAWINGS

|     |           |                                                                       |       |     | liester at |                                                              |
|-----|-----------|-----------------------------------------------------------------------|-------|-----|------------|--------------------------------------------------------------|
| EXH | IIBIT No. | TITLE                                                                 |       | EXI | HIBIT No.  | TITLE                                                        |
| 1   | G-1       | - GENERAL -<br>GENERAL PLAN OF THE PROJECT                            |       | 17  | RS - 1     | - RELATED STRUCTURES -<br>INTAKE FACILITY (HEADRACE)         |
|     |           |                                                                       |       | 18  | RS - 2     | TYPICAL DRAWINGS OF TURNOUT/CHECK VALVE (MAIN CANAL)         |
|     |           |                                                                       |       | 19  | RS - 3     | TYPICAL DRAWINGS OF AIR VALVE (MAIN CANAL)                   |
|     |           | - CANAL PLAN AND PROFILE -                                            | ·     | 20  | RS - 4     | TYPICAL DRAWINGS OF BLOW OFF VALVE (MAIN CANAL)              |
| 1   | CR - 1    | PLAN & PROFILE OF HEADRACE AND RIGHT MAIN CANAL                       | (1/8) | 21  | RS - 5     | TYPICAL DRAWINGS OF CROSS CULVERT (MAIN CANAL)               |
| 2   | CR - 2    | PLAN & PROFILE OF RIGHT MAIN CANAL                                    | (2/8) | 22  | RS - 6     | TYPICAL DRAWINGS OF TURNOUT/CHECK VALVE (Secondary/Tertiary/ |
| 3   | CR - 3    | PLAN & PROFILE OF RIGHT MAIN CANAL                                    | (3/8) | 23  | RS - 7     | TYPICAL DRAWINGS OF AIR VALVE (Secondary/Tertiary C.)        |
| 4   | CR - 4    | PLAN & PROFILE OF RIGHT MAIN CANAL                                    | (4/8) | 24  | RS - 8     | TYPICAL DRAWINGS OF BLOW OFF (Secondary/Tertiary C.)         |
| 5   | CR - 5    | PLAN & PROFILE OF RIGHT MAIN CANAL                                    | (5/8) | 25  | RS - 9     | TYPICAL DRAWINGS OF PUMP STATION (Tertiary C.)               |
| 6   | CR - 6    | PLAN & PROFILE OF RIGHT MAIN CANAL                                    | (6/8) | 26  | RS - 10    | TYPICAL DRAWINGS OF DROP (Secondary Drain)                   |
| 7   | CR - 7    | PLAN & PROFILE OF RIGHT MAIN CANAL                                    | (7/8) | 27  | RS - 11    | TYPICAL DRAWINGS OF JUNCTION (Secondary/Tertiary Drain)      |
| 8   | CR - 8    | PLAN & PROFILE OF RIGHT MAIN CANAL                                    | (8/8) |     |            |                                                              |
| 9   | CL - 1    | PLAN & PROFILE OF LEFT MAIN CANAL                                     | (1/6) |     |            |                                                              |
| 10  | CL - 2    | PLAN & PROFILE OF LEFT MAIN CANAL                                     | (2/6) |     |            | - ON-FARM FACILITIES -                                       |
| 11  | CL-3      | PLAN & PROFILE OF LEFT MAIN CANAL                                     | (3/6) | 28  | OF - 1     | TYPICAL DRAWINGS OF ON-FARM IRRIGATION SYSTEM                |
| 12  | CL-4      | PLAN & PROFILE OF LEFT MAIN CANAL                                     | (4/6) |     |            |                                                              |
| 13  | CL - 5    | PLAN & PROFILE OF LEFT MAIN CANAL                                     | (5/6) |     |            |                                                              |
| 14  | CL6       | PLAN & PROFILE OF LEFT MAIN CANAL                                     | (6/6) |     |            | - OTHERS -                                                   |
| 15  | CT - 1    | TYPICAL CROSS SECTION OF CONDUIT AND SERVICE ROA                      | AD C  | 29  | OS - 1     | GENERAL PLAN OF BEYDAG DAM (DSi)                             |
| 16  | DC · 1    | TYPICAL DRAWINGS OF DRAINAGE CANAL (Secondary/Tertiary/Quaternary C.) |       | 30  | OS - 2     | SCHEMATIC DIAGRAM FOR IRRIGATION WATER SUPPLY                |