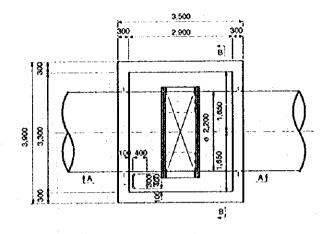

## PLAN (DISCHARGE REGULATOR/INTAKE)

SECTION A - A

SECTION B-B

THE REPUBLIC OF TURKEY
GENERAL DIRECTOR OF STATE HYDRAURIC WORKS
(DS)

THE FEASIBILITY STUDY ON KÜÇÜK MENDERES RIYER BASIN IRRIGATION PROJECT

INTAKE FACILITY (MAIN CANAL)