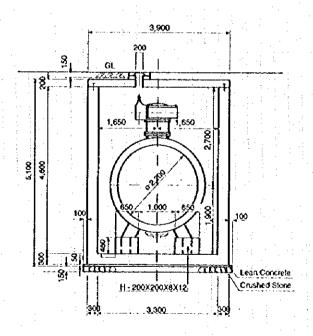

TYPICAL DRAWINGS OF TURNOUT/CHECK VALVE (MAIN CANAL)

JAPAN INTERNATIONAL COOPERATION AGENCY (JCA)

EXHIBI RS -

B - B (spindle)

SPINDLE

THE REPUBLIC OF TURKEY
GENERAL DIRECTOR OF STATE HYDRAURIC WORKS
(DSI)

(DSI)