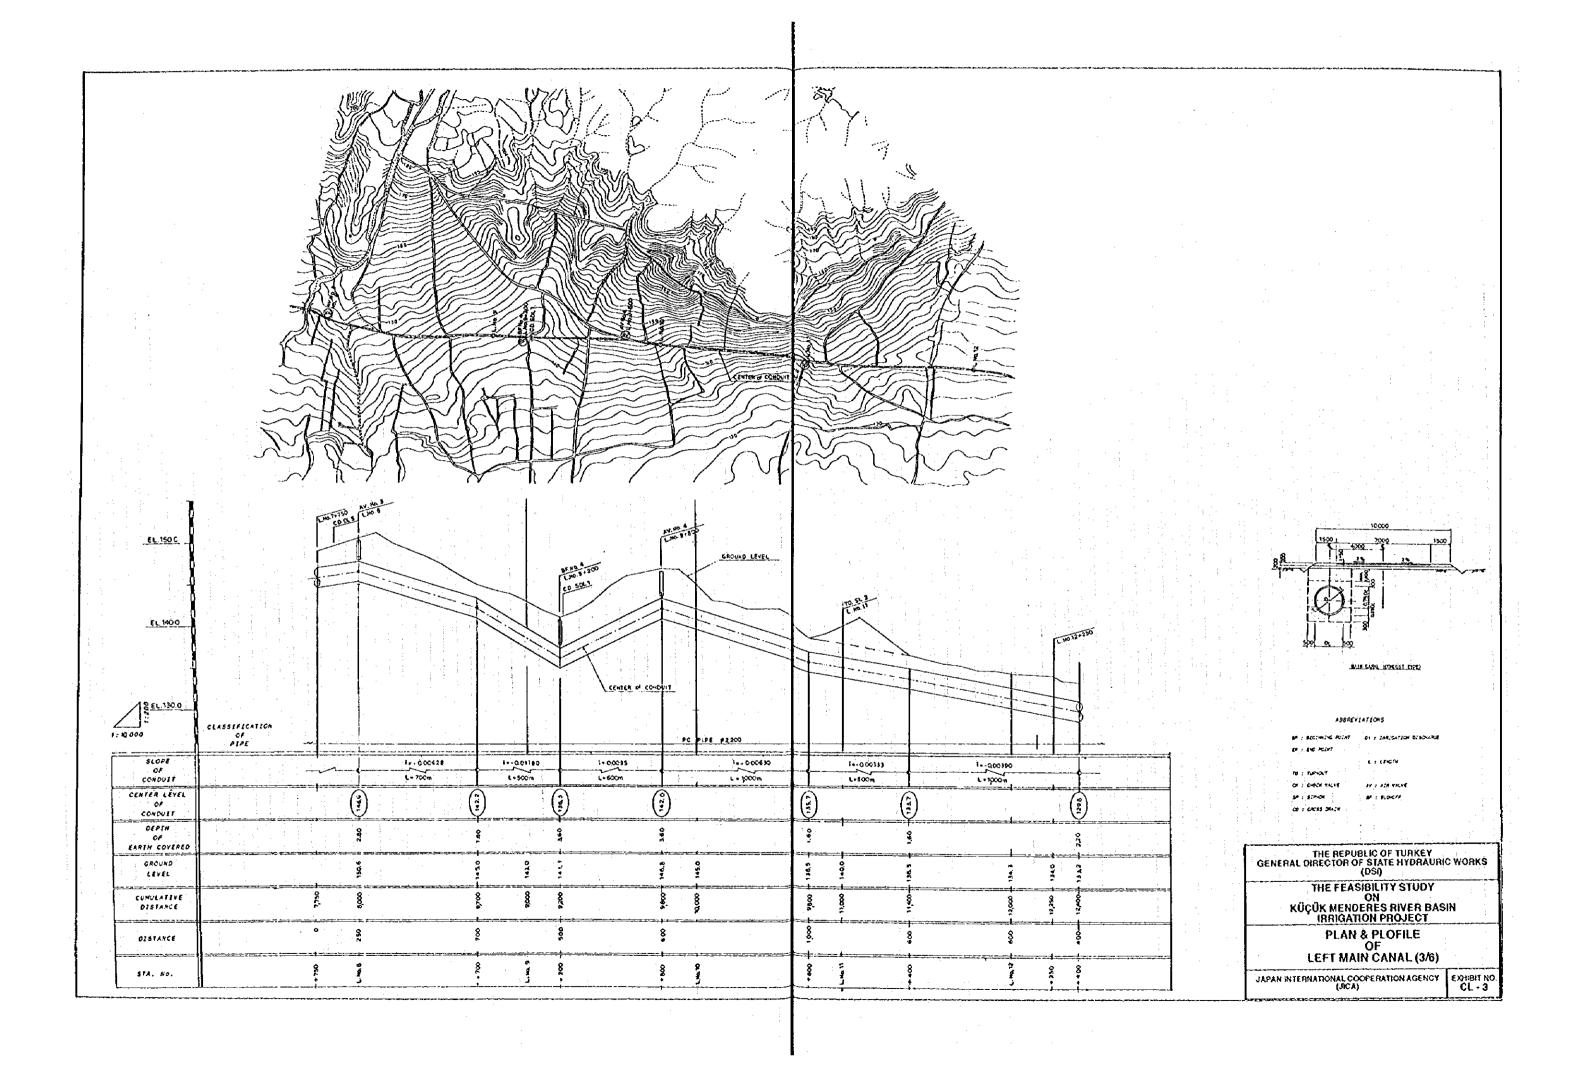

## LIST OF DRAWINGS

|     |           |                                                                       |       |     | liester at |                                                              |
|-----|-----------|-----------------------------------------------------------------------|-------|-----|------------|--------------------------------------------------------------|
| EXH | IIBIT No. | TITLE                                                                 |       | EXI | HIBIT No.  | TITLE                                                        |
| 1   | G-1       | - GENERAL -<br>GENERAL PLAN OF THE PROJECT                            |       | 17  | RS - 1     | - RELATED STRUCTURES -<br>INTAKE FACILITY (HEADRACE)         |
|     |           |                                                                       |       | 18  | RS - 2     | TYPICAL DRAWINGS OF TURNOUT/CHECK VALVE (MAIN CANAL)         |
|     |           |                                                                       |       | 19  | RS - 3     | TYPICAL DRAWINGS OF AIR VALVE (MAIN CANAL)                   |
|     |           | - CANAL PLAN AND PROFILE -                                            | ·     | 20  | RS - 4     | TYPICAL DRAWINGS OF BLOW OFF VALVE (MAIN CANAL)              |
| 1   | CR - 1    | PLAN & PROFILE OF HEADRACE AND RIGHT MAIN CANAL                       | (1/8) | 21  | RS - 5     | TYPICAL DRAWINGS OF CROSS CULVERT (MAIN CANAL)               |
| 2   | CR - 2    | PLAN & PROFILE OF RIGHT MAIN CANAL                                    | (2/8) | 22  | RS - 6     | TYPICAL DRAWINGS OF TURNOUT/CHECK VALVE (Secondary/Tertiary/ |
| 3   | CR - 3    | PLAN & PROFILE OF RIGHT MAIN CANAL                                    | (3/8) | 23  | RS - 7     | TYPICAL DRAWINGS OF AIR VALVE (Secondary/Tertiary C.)        |
| 4   | CR - 4    | PLAN & PROFILE OF RIGHT MAIN CANAL                                    | (4/8) | 24  | RS - 8     | TYPICAL DRAWINGS OF BLOW OFF (Secondary/Tertiary C.)         |
| 5   | CR - 5    | PLAN & PROFILE OF RIGHT MAIN CANAL                                    | (5/8) | 25  | RS - 9     | TYPICAL DRAWINGS OF PUMP STATION (Tertiary C.)               |
| 6   | CR - 6    | PLAN & PROFILE OF RIGHT MAIN CANAL                                    | (6/8) | 26  | RS - 10    | TYPICAL DRAWINGS OF DROP (Secondary Drain)                   |
| 7   | CR - 7    | PLAN & PROFILE OF RIGHT MAIN CANAL                                    | (7/8) | 27  | RS - 11    | TYPICAL DRAWINGS OF JUNCTION (Secondary/Tertiary Drain)      |
| 8   | CR - 8    | PLAN & PROFILE OF RIGHT MAIN CANAL                                    | (8/8) |     |            |                                                              |
| 9   | CL - 1    | PLAN & PROFILE OF LEFT MAIN CANAL                                     | (1/6) |     |            |                                                              |
| 10  | CL - 2    | PLAN & PROFILE OF LEFT MAIN CANAL                                     | (2/6) |     |            | - ON-FARM FACILITIES -                                       |
| 11  | CL-3      | PLAN & PROFILE OF LEFT MAIN CANAL                                     | (3/6) | 28  | OF - 1     | TYPICAL DRAWINGS OF ON-FARM IRRIGATION SYSTEM                |
| 12  | CL-4      | PLAN & PROFILE OF LEFT MAIN CANAL                                     | (4/6) |     |            |                                                              |
| 13  | CL - 5    | PLAN & PROFILE OF LEFT MAIN CANAL                                     | (5/6) |     |            |                                                              |
| 14  | CL6       | PLAN & PROFILE OF LEFT MAIN CANAL                                     | (6/6) |     |            | - OTHERS -                                                   |
| 15  | CT - 1    | TYPICAL CROSS SECTION OF CONDUIT AND SERVICE ROA                      | AD C  | 29  | OS - 1     | GENERAL PLAN OF BEYDAG DAM (DSi)                             |
| 16  | DC · 1    | TYPICAL DRAWINGS OF DRAINAGE CANAL (Secondary/Tertiary/Quaternary C.) |       | 30  | OS - 2     | SCHEMATIC DIAGRAM FOR IRRIGATION WATER SUPPLY                |