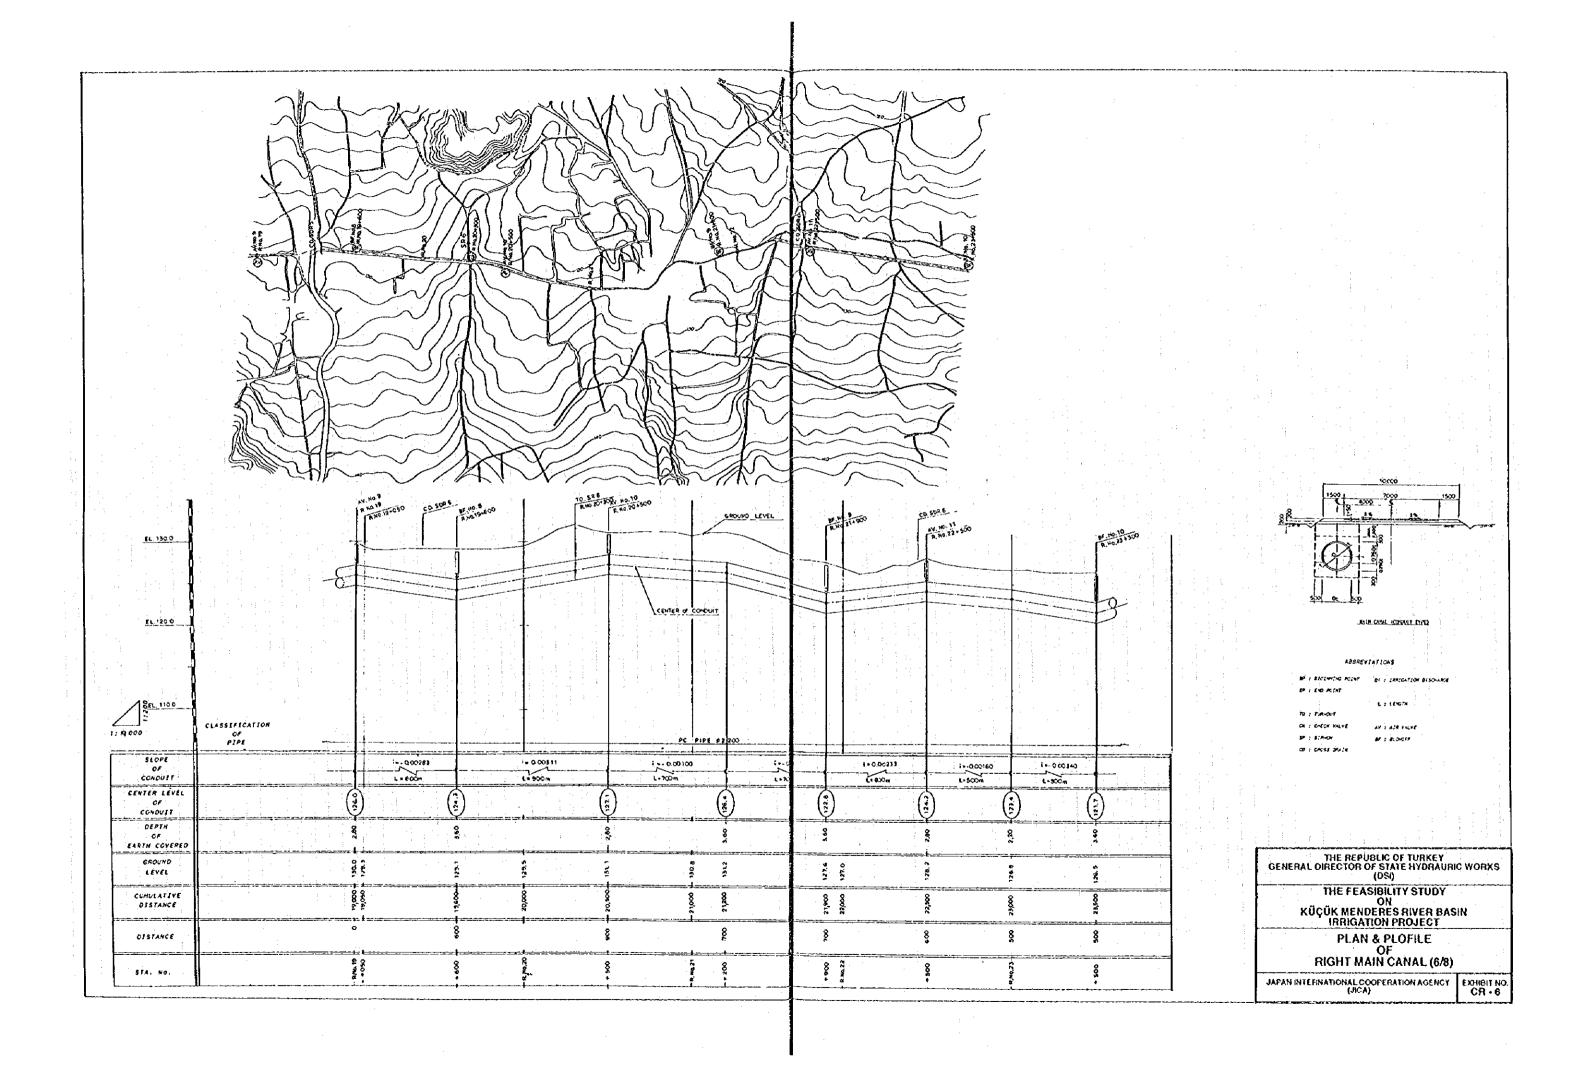

## LIST OF DRAWINGS

|     |           |                                                                       |       |     | liester at |                                                              |
|-----|-----------|-----------------------------------------------------------------------|-------|-----|------------|--------------------------------------------------------------|
| EXH | IIBIT No. | TITLE                                                                 |       | EXI | HIBIT No.  | TITLE                                                        |
| 1   | G-1       | - GENERAL -<br>GENERAL PLAN OF THE PROJECT                            |       | 17  | RS - 1     | - RELATED STRUCTURES -<br>INTAKE FACILITY (HEADRACE)         |
|     |           |                                                                       |       | 18  | RS - 2     | TYPICAL DRAWINGS OF TURNOUT/CHECK VALVE (MAIN CANAL)         |
|     |           |                                                                       |       | 19  | RS - 3     | TYPICAL DRAWINGS OF AIR VALVE (MAIN CANAL)                   |
|     |           | - CANAL PLAN AND PROFILE -                                            | ·     | 20  | RS - 4     | TYPICAL DRAWINGS OF BLOW OFF VALVE (MAIN CANAL)              |
| 1   | CR - 1    | PLAN & PROFILE OF HEADRACE AND RIGHT MAIN CANAL                       | (1/8) | 21  | RS - 5     | TYPICAL DRAWINGS OF CROSS CULVERT (MAIN CANAL)               |
| 2   | CR - 2    | PLAN & PROFILE OF RIGHT MAIN CANAL                                    | (2/8) | 22  | RS - 6     | TYPICAL DRAWINGS OF TURNOUT/CHECK VALVE (Secondary/Tertiary/ |
| 3   | CR - 3    | PLAN & PROFILE OF RIGHT MAIN CANAL                                    | (3/8) | 23  | RS - 7     | TYPICAL DRAWINGS OF AIR VALVE (Secondary/Tertiary C.)        |
| 4   | CR - 4    | PLAN & PROFILE OF RIGHT MAIN CANAL                                    | (4/8) | 24  | RS - 8     | TYPICAL DRAWINGS OF BLOW OFF (Secondary/Tertiary C.)         |
| 5   | CR - 5    | PLAN & PROFILE OF RIGHT MAIN CANAL                                    | (5/8) | 25  | RS - 9     | TYPICAL DRAWINGS OF PUMP STATION (Tertiary C.)               |
| 6   | CR - 6    | PLAN & PROFILE OF RIGHT MAIN CANAL                                    | (6/8) | 26  | RS - 10    | TYPICAL DRAWINGS OF DROP (Secondary Drain)                   |
| 7   | CR - 7    | PLAN & PROFILE OF RIGHT MAIN CANAL                                    | (7/8) | 27  | RS - 11    | TYPICAL DRAWINGS OF JUNCTION (Secondary/Tertiary Drain)      |
| 8   | CR - 8    | PLAN & PROFILE OF RIGHT MAIN CANAL                                    | (8/8) |     |            |                                                              |
| 9   | CL - 1    | PLAN & PROFILE OF LEFT MAIN CANAL                                     | (1/6) |     |            |                                                              |
| 10  | CL - 2    | PLAN & PROFILE OF LEFT MAIN CANAL                                     | (2/6) |     |            | - ON-FARM FACILITIES -                                       |
| 11  | CL-3      | PLAN & PROFILE OF LEFT MAIN CANAL                                     | (3/6) | 28  | OF - 1     | TYPICAL DRAWINGS OF ON-FARM IRRIGATION SYSTEM                |
| 12  | CL-4      | PLAN & PROFILE OF LEFT MAIN CANAL                                     | (4/6) |     |            |                                                              |
| 13  | CL - 5    | PLAN & PROFILE OF LEFT MAIN CANAL                                     | (5/6) |     |            |                                                              |
| 14  | CL6       | PLAN & PROFILE OF LEFT MAIN CANAL                                     | (6/6) |     |            | - OTHERS -                                                   |
| 15  | CT - 1    | TYPICAL CROSS SECTION OF CONDUIT AND SERVICE ROA                      | AD C  | 29  | OS - 1     | GENERAL PLAN OF BEYDAG DAM (DSi)                             |
| 16  | DC · 1    | TYPICAL DRAWINGS OF DRAINAGE CANAL (Secondary/Tertiary/Quaternary C.) |       | 30  | OS - 2     | SCHEMATIC DIAGRAM FOR IRRIGATION WATER SUPPLY                |