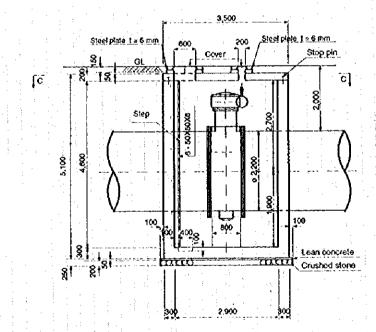

JAPAN INTERNATIONAL COOPERATION AGENCY EXHBIT NO. (JCA) RS - 1

<u>PLAN</u>

A - A

<u>C - C</u>

B · B

THE REPUBLIC OF TURKEY GENERAL DIRECTORATE OF STATE HYDRAULIC WORKS (DSI)

THE FEASIBILITY STUDY ON KÜÇÜK MENDERES RIVER BASIN IRRIGATION PROJECT