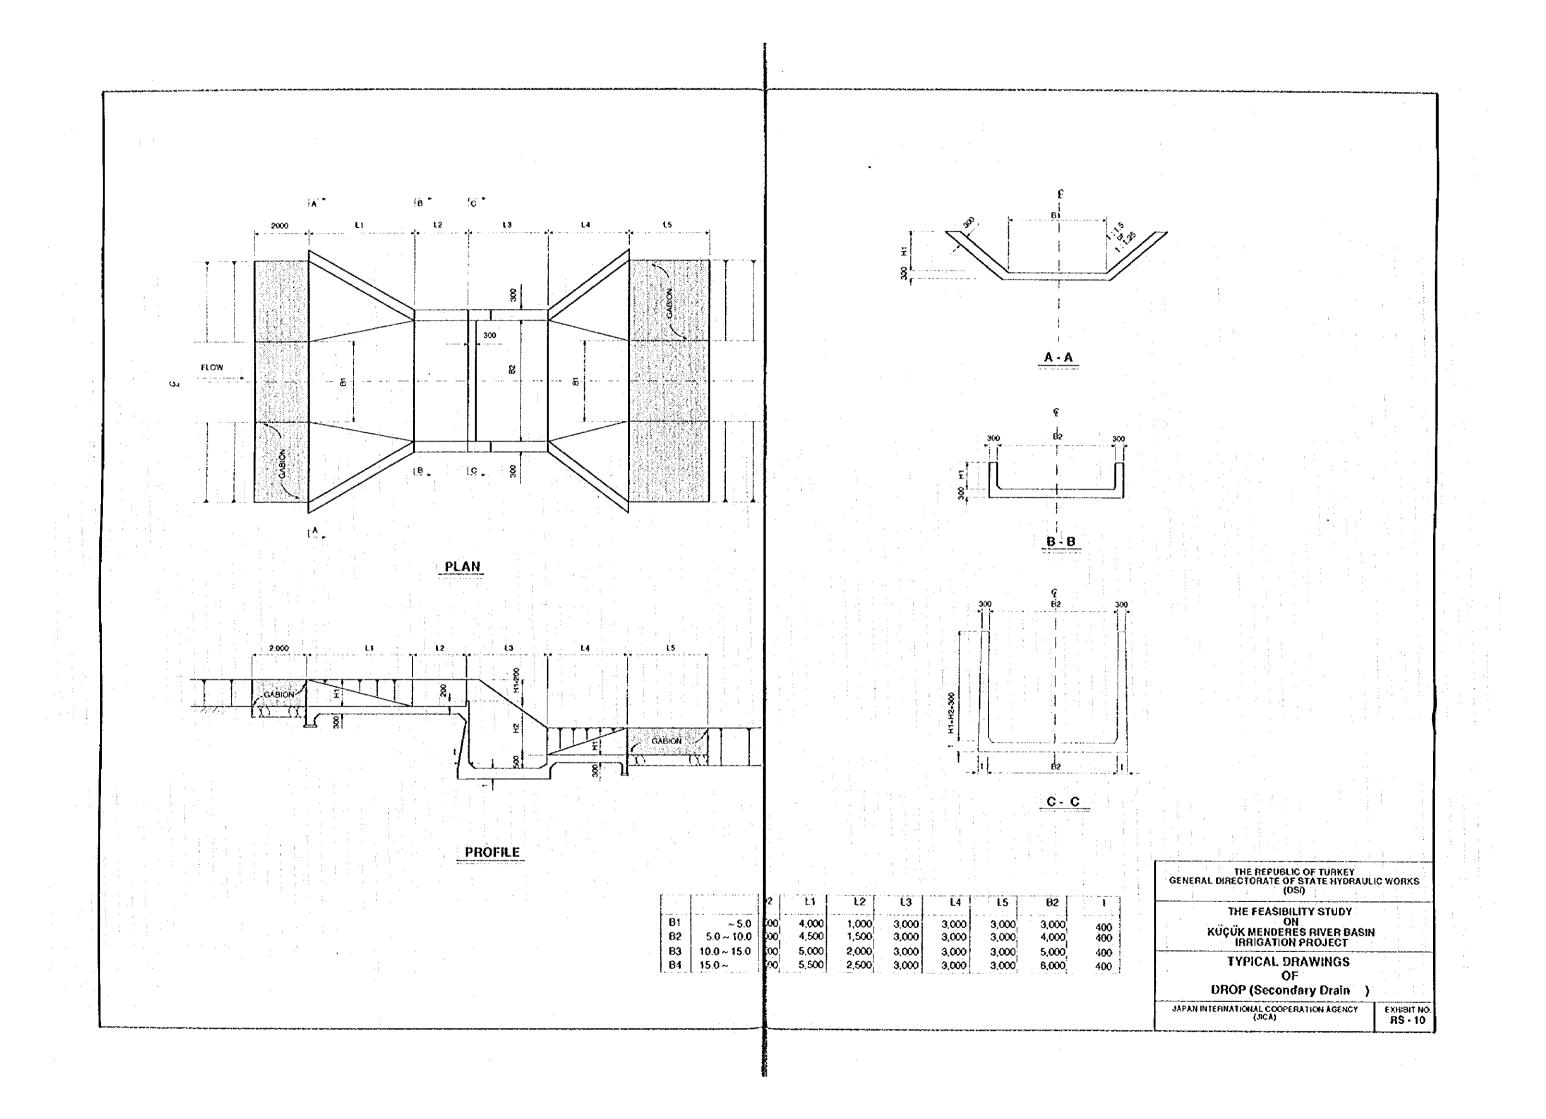

## LIST OF DRAWINGS

|     |           |                                                                       |       |     | liester at |                                                              |
|-----|-----------|-----------------------------------------------------------------------|-------|-----|------------|--------------------------------------------------------------|
| EXH | IIBIT No. | TITLE                                                                 |       | EXI | HIBIT No.  | TITLE                                                        |
| 1   | G-1       | - GENERAL -<br>GENERAL PLAN OF THE PROJECT                            |       | 17  | RS - 1     | - RELATED STRUCTURES -<br>INTAKE FACILITY (HEADRACE)         |
|     |           |                                                                       |       | 18  | RS - 2     | TYPICAL DRAWINGS OF TURNOUT/CHECK VALVE (MAIN CANAL)         |
|     |           |                                                                       |       | 19  | RS - 3     | TYPICAL DRAWINGS OF AIR VALVE (MAIN CANAL)                   |
|     |           | - CANAL PLAN AND PROFILE -                                            | ·     | 20  | RS - 4     | TYPICAL DRAWINGS OF BLOW OFF VALVE (MAIN CANAL)              |
| 1   | CR - 1    | PLAN & PROFILE OF HEADRACE AND RIGHT MAIN CANAL                       | (1/8) | 21  | RS - 5     | TYPICAL DRAWINGS OF CROSS CULVERT (MAIN CANAL)               |
| 2   | CR - 2    | PLAN & PROFILE OF RIGHT MAIN CANAL                                    | (2/8) | 22  | RS - 6     | TYPICAL DRAWINGS OF TURNOUT/CHECK VALVE (Secondary/Tertiary/ |
| 3   | CR - 3    | PLAN & PROFILE OF RIGHT MAIN CANAL                                    | (3/8) | 23  | RS - 7     | TYPICAL DRAWINGS OF AIR VALVE (Secondary/Tertiary C.)        |
| 4   | CR - 4    | PLAN & PROFILE OF RIGHT MAIN CANAL                                    | (4/8) | 24  | RS - 8     | TYPICAL DRAWINGS OF BLOW OFF (Secondary/Tertiary C.)         |
| 5   | CR - 5    | PLAN & PROFILE OF RIGHT MAIN CANAL                                    | (5/8) | 25  | RS - 9     | TYPICAL DRAWINGS OF PUMP STATION (Tertiary C.)               |
| 6   | CR - 6    | PLAN & PROFILE OF RIGHT MAIN CANAL                                    | (6/8) | 26  | RS - 10    | TYPICAL DRAWINGS OF DROP (Secondary Drain)                   |
| 7   | CR - 7    | PLAN & PROFILE OF RIGHT MAIN CANAL                                    | (7/8) | 27  | RS - 11    | TYPICAL DRAWINGS OF JUNCTION (Secondary/Tertiary Drain)      |
| 8   | CR - 8    | PLAN & PROFILE OF RIGHT MAIN CANAL                                    | (8/8) |     |            |                                                              |
| 9   | CL - 1    | PLAN & PROFILE OF LEFT MAIN CANAL                                     | (1/6) |     |            |                                                              |
| 10  | CL - 2    | PLAN & PROFILE OF LEFT MAIN CANAL                                     | (2/6) |     |            | - ON-FARM FACILITIES -                                       |
| 11  | CL-3      | PLAN & PROFILE OF LEFT MAIN CANAL                                     | (3/6) | 28  | OF - 1     | TYPICAL DRAWINGS OF ON-FARM IRRIGATION SYSTEM                |
| 12  | CL-4      | PLAN & PROFILE OF LEFT MAIN CANAL                                     | (4/6) |     |            |                                                              |
| 13  | CL - 5    | PLAN & PROFILE OF LEFT MAIN CANAL                                     | (5/6) |     |            |                                                              |
| 14  | CL6       | PLAN & PROFILE OF LEFT MAIN CANAL                                     | (6/6) |     |            | - OTHERS -                                                   |
| 15  | CT - 1    | TYPICAL CROSS SECTION OF CONDUIT AND SERVICE ROA                      | AD C  | 29  | OS - 1     | GENERAL PLAN OF BEYDAG DAM (DSi)                             |
| 16  | DC · 1    | TYPICAL DRAWINGS OF DRAINAGE CANAL (Secondary/Tertiary/Quaternary C.) |       | 30  | OS - 2     | SCHEMATIC DIAGRAM FOR IRRIGATION WATER SUPPLY                |