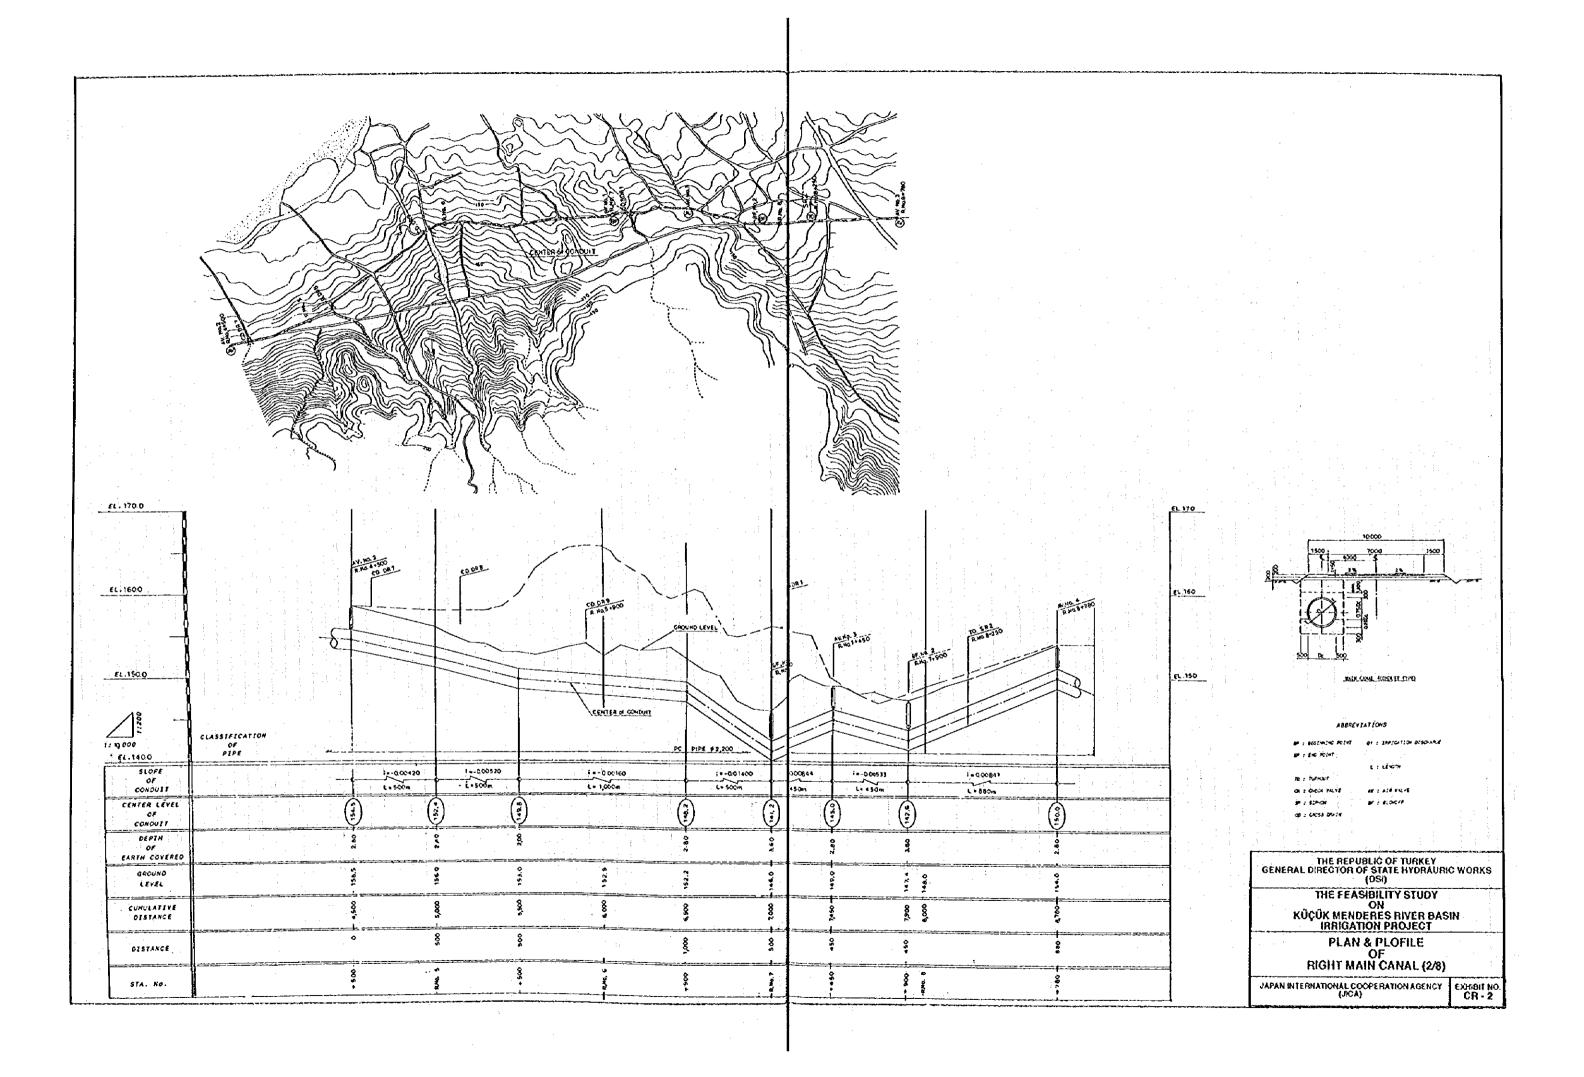

## LIST OF DRAWINGS

|     |           |                                                                       |       |     | liester at |                                                              |
|-----|-----------|-----------------------------------------------------------------------|-------|-----|------------|--------------------------------------------------------------|
| EXH | IIBIT No. | TITLE                                                                 |       | EXI | HIBIT No.  | TITLE                                                        |
| 1   | G-1       | - GENERAL -<br>GENERAL PLAN OF THE PROJECT                            |       | 17  | RS - 1     | - RELATED STRUCTURES -<br>INTAKE FACILITY (HEADRACE)         |
|     |           |                                                                       |       | 18  | RS - 2     | TYPICAL DRAWINGS OF TURNOUT/CHECK VALVE (MAIN CANAL)         |
|     |           |                                                                       |       | 19  | RS - 3     | TYPICAL DRAWINGS OF AIR VALVE (MAIN CANAL)                   |
|     |           | - CANAL PLAN AND PROFILE -                                            | ·     | 20  | RS - 4     | TYPICAL DRAWINGS OF BLOW OFF VALVE (MAIN CANAL)              |
| 1   | CR - 1    | PLAN & PROFILE OF HEADRACE AND RIGHT MAIN CANAL                       | (1/8) | 21  | RS - 5     | TYPICAL DRAWINGS OF CROSS CULVERT (MAIN CANAL)               |
| 2   | CR - 2    | PLAN & PROFILE OF RIGHT MAIN CANAL                                    | (2/8) | 22  | RS - 6     | TYPICAL DRAWINGS OF TURNOUT/CHECK VALVE (Secondary/Tertiary/ |
| 3   | CR - 3    | PLAN & PROFILE OF RIGHT MAIN CANAL                                    | (3/8) | 23  | RS - 7     | TYPICAL DRAWINGS OF AIR VALVE (Secondary/Tertiary C.)        |
| 4   | CR - 4    | PLAN & PROFILE OF RIGHT MAIN CANAL                                    | (4/8) | 24  | RS - 8     | TYPICAL DRAWINGS OF BLOW OFF (Secondary/Tertiary C.)         |
| 5   | CR - 5    | PLAN & PROFILE OF RIGHT MAIN CANAL                                    | (5/8) | 25  | RS - 9     | TYPICAL DRAWINGS OF PUMP STATION (Tertiary C.)               |
| 6   | CR - 6    | PLAN & PROFILE OF RIGHT MAIN CANAL                                    | (6/8) | 26  | RS - 10    | TYPICAL DRAWINGS OF DROP (Secondary Drain)                   |
| 7   | CR - 7    | PLAN & PROFILE OF RIGHT MAIN CANAL                                    | (7/8) | 27  | RS - 11    | TYPICAL DRAWINGS OF JUNCTION (Secondary/Tertiary Drain)      |
| 8   | CR - 8    | PLAN & PROFILE OF RIGHT MAIN CANAL                                    | (8/8) |     |            |                                                              |
| 9   | CL - 1    | PLAN & PROFILE OF LEFT MAIN CANAL                                     | (1/6) |     |            |                                                              |
| 10  | CL - 2    | PLAN & PROFILE OF LEFT MAIN CANAL                                     | (2/6) |     |            | - ON-FARM FACILITIES -                                       |
| 11  | CL-3      | PLAN & PROFILE OF LEFT MAIN CANAL                                     | (3/6) | 28  | OF - 1     | TYPICAL DRAWINGS OF ON-FARM IRRIGATION SYSTEM                |
| 12  | CL-4      | PLAN & PROFILE OF LEFT MAIN CANAL                                     | (4/6) |     |            |                                                              |
| 13  | CL - 5    | PLAN & PROFILE OF LEFT MAIN CANAL                                     | (5/6) |     |            |                                                              |
| 14  | CL6       | PLAN & PROFILE OF LEFT MAIN CANAL                                     | (6/6) |     |            | - OTHERS -                                                   |
| 15  | CT - 1    | TYPICAL CROSS SECTION OF CONDUIT AND SERVICE ROA                      | AD C  | 29  | OS - 1     | GENERAL PLAN OF BEYDAG DAM (DSi)                             |
| 16  | DC · 1    | TYPICAL DRAWINGS OF DRAINAGE CANAL (Secondary/Tertiary/Quaternary C.) |       | 30  | OS - 2     | SCHEMATIC DIAGRAM FOR IRRIGATION WATER SUPPLY                |