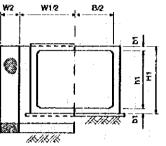

## LIST OF DRAWINGS

|     |           |                                                                       |       |     | liester at |                                                              |
|-----|-----------|-----------------------------------------------------------------------|-------|-----|------------|--------------------------------------------------------------|
| EXH | IIBIT No. | TITLE                                                                 |       | EXI | HIBIT No.  | TITLE                                                        |
| 1   | G-1       | - GENERAL -<br>GENERAL PLAN OF THE PROJECT                            |       | 17  | RS - 1     | - RELATED STRUCTURES -<br>INTAKE FACILITY (HEADRACE)         |
|     |           |                                                                       |       | 18  | RS - 2     | TYPICAL DRAWINGS OF TURNOUT/CHECK VALVE (MAIN CANAL)         |
|     |           |                                                                       |       | 19  | RS - 3     | TYPICAL DRAWINGS OF AIR VALVE (MAIN CANAL)                   |
|     |           | - CANAL PLAN AND PROFILE -                                            | ·     | 20  | RS - 4     | TYPICAL DRAWINGS OF BLOW OFF VALVE (MAIN CANAL)              |
| 1   | CR - 1    | PLAN & PROFILE OF HEADRACE AND RIGHT MAIN CANAL                       | (1/8) | 21  | RS - 5     | TYPICAL DRAWINGS OF CROSS CULVERT (MAIN CANAL)               |
| 2   | CR - 2    | PLAN & PROFILE OF RIGHT MAIN CANAL                                    | (2/8) | 22  | RS - 6     | TYPICAL DRAWINGS OF TURNOUT/CHECK VALVE (Secondary/Tertiary/ |
| 3   | CR - 3    | PLAN & PROFILE OF RIGHT MAIN CANAL                                    | (3/8) | 23  | RS - 7     | TYPICAL DRAWINGS OF AIR VALVE (Secondary/Tertiary C.)        |
| 4   | CR - 4    | PLAN & PROFILE OF RIGHT MAIN CANAL                                    | (4/8) | 24  | RS - 8     | TYPICAL DRAWINGS OF BLOW OFF (Secondary/Tertiary C.)         |
| 5   | CR - 5    | PLAN & PROFILE OF RIGHT MAIN CANAL                                    | (5/8) | 25  | RS - 9     | TYPICAL DRAWINGS OF PUMP STATION (Tertiary C.)               |
| 6   | CR - 6    | PLAN & PROFILE OF RIGHT MAIN CANAL                                    | (6/8) | 26  | RS - 10    | TYPICAL DRAWINGS OF DROP (Secondary Drain)                   |
| 7   | CR - 7    | PLAN & PROFILE OF RIGHT MAIN CANAL                                    | (7/8) | 27  | RS - 11    | TYPICAL DRAWINGS OF JUNCTION (Secondary/Tertiary Drain)      |
| 8   | CR - 8    | PLAN & PROFILE OF RIGHT MAIN CANAL                                    | (8/8) |     |            |                                                              |
| 9   | CL - 1    | PLAN & PROFILE OF LEFT MAIN CANAL                                     | (1/6) |     |            |                                                              |
| 10  | CL - 2    | PLAN & PROFILE OF LEFT MAIN CANAL                                     | (2/6) |     |            | - ON-FARM FACILITIES -                                       |
| 11  | CL-3      | PLAN & PROFILE OF LEFT MAIN CANAL                                     | (3/6) | 28  | OF - 1     | TYPICAL DRAWINGS OF ON-FARM IRRIGATION SYSTEM                |
| 12  | CL-4      | PLAN & PROFILE OF LEFT MAIN CANAL                                     | (4/6) |     |            |                                                              |
| 13  | CL - 5    | PLAN & PROFILE OF LEFT MAIN CANAL                                     | (5/6) |     |            |                                                              |
| 14  | CL6       | PLAN & PROFILE OF LEFT MAIN CANAL                                     | (6/6) |     |            | - OTHERS -                                                   |
| 15  | CT - 1    | TYPICAL CROSS SECTION OF CONDUIT AND SERVICE ROA                      | AD C  | 29  | OS - 1     | GENERAL PLAN OF BEYDAG DAM (DSi)                             |
| 16  | DC · 1    | TYPICAL DRAWINGS OF DRAINAGE CANAL (Secondary/Tertiary/Quaternary C.) |       | 30  | OS - 2     | SCHEMATIC DIAGRAM FOR IRRIGATION WATER SUPPLY                |