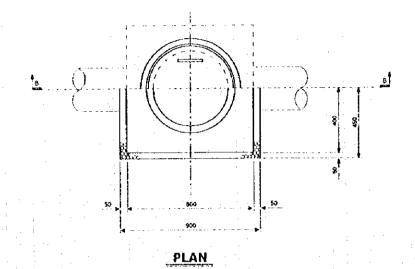

EXHIBIT NO.
RS - 7

B - B (spindle)

THE REPUBLIC OF TURKEY
GENERAL DIRECTOR OF STATE HYDRAURIC WORKS
(DS)

THE FEASIBILITY SYUDY
ON
KÜÇÜK MENDERES RIVER BASIN
IRRIGATION PROJECT
TYPICAL DRAWINGS
OF
BLOW OFF (Secondary/Tertiary C.)

JAPAN INTERNATIONAL COOPERATION AGENCY
(JICA)

EXHIBIT NO.
RS - 8

| THE REPUBLIC OF TURKEY GENERAL DIRECTORATE OF STATE HYDRAU (DSI)              | LIC WORKS               |
|-------------------------------------------------------------------------------|-------------------------|
| THE FEASIBILITY STUDY<br>ON<br>KÜÇÜK MENDERES RIVER BAS<br>IRRIGATION PROJECT | SIN                     |
| TYPICAL DRAWINGS<br>OF<br>JUNCTION<br>(Secondary/Tertiary Drain)              |                         |
| JAPAN INTERNATIONAL COOPERATION AGENCY (JICA)                                 | EXHIBIT NO.<br>R\$ - 11 |