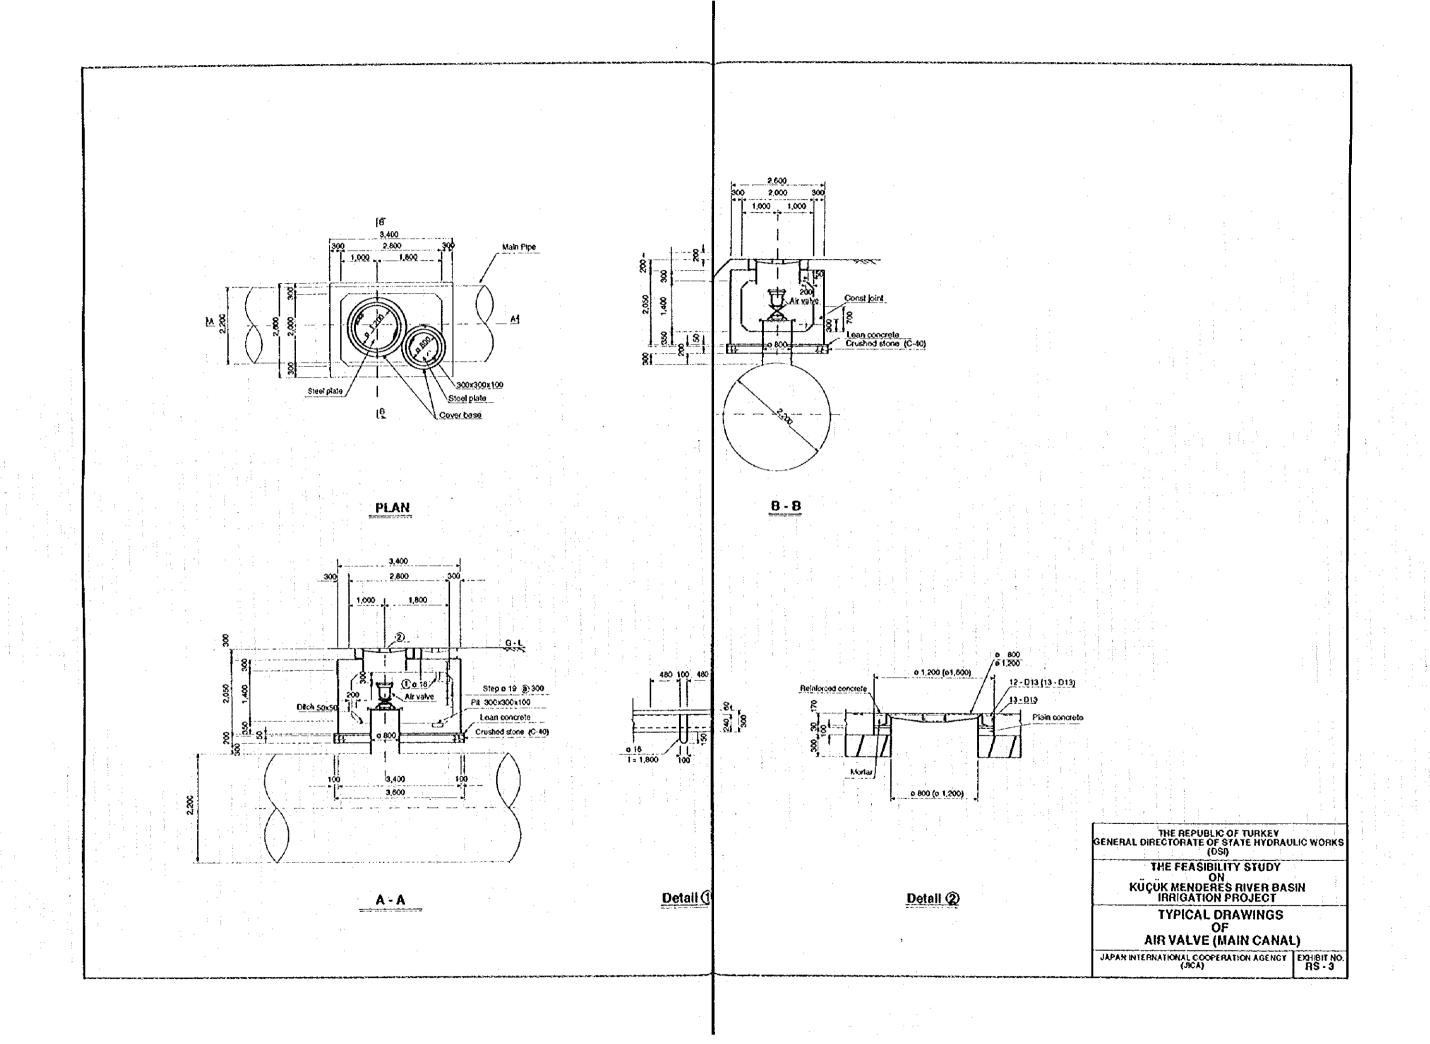

OF DRAINAGE CANAL (Secondary/Tertiary/Quaternary C.) |       | 30  | OS - 2     | SCHEMATIC DIAGRAM FOR IRRIGATION WATER SUPPLY                |







































## PLAN (DISCHARGE REGULATOR/INTAKE)



SECTION A - A



SECTION B-B

THE REPUBLIC OF TURKEY
GENERAL DIRECTOR OF STATE HYDRAURIC WORKS
(DS)

THE FEASIBILITY STUDY ON KÜÇÜK MENDERES RIYER BASIN IRRIGATION PROJECT

INTAKE FACILITY (MAIN CANAL)

JAPAN INTERNATIONAL COOPERATION AGENCY EXHBIT NO. (JCA) RS - 1



<u>PLAN</u>



A - A



<u>C - C</u>



B · B

THE REPUBLIC OF TURKEY GENERAL DIRECTORATE OF STATE HYDRAULIC WORKS (DSI)

THE FEASIBILITY STUDY ON KÜÇÜK MENDERES RIVER BASIN IRRIGATION PROJECT

TYPICAL DRAWINGS OF TURNOUT/CHECK VALVE (MAIN CANAL)

JAPAN INTERNATIONAL COOPERATION AGENCY (JCA)

EXHIBI RS -













B - B (spindle)



SPINDLE

THE REPUBLIC OF TURKEY
GENERAL DIRECTOR OF STATE HYDRAURIC WORKS
(DSI)

(DSI)

THE FEASIBILITY STUDY
ON

KÜÇÜK MENDERES RIVER BASIN
IRRIGATION PROJECT

TYPICAL DRAWINGS
OF
TURNOUT/CHECK VALVE
(SOCONDARY/TERIARY C.)

JAPAN INTERNATIONAL COOPERATION AGENCY
(JOCA)



PLAN (under cultivated land)





PLAN (under cutivated land)



THE REPUBLIC OF TURKEY
GENERAL DIRECTOR OF STATE HYDRAURIC WORKS
(DSI)

(DS))
THE FEASIBILITY STUDY
ON
KÜÇÜK MENDERES RIVER BASIN
IRRIGATION PROJECT
TYPICAL DRAWINGS
OF
AIR VALVE (Secondary/Tertlary C.)
JAPAN INTERNATIONAL COOPERATION AGENCY
(JICA)

EXHIBIT NO.
RS - 7





B - B (spindle)



THE REPUBLIC OF TURKEY
GENERAL DIRECTOR OF STATE HYDRAURIC WORKS
(DS)

THE FEASIBILITY SYUDY
ON
KÜÇÜK MENDERES RIVER BASIN
IRRIGATION PRO