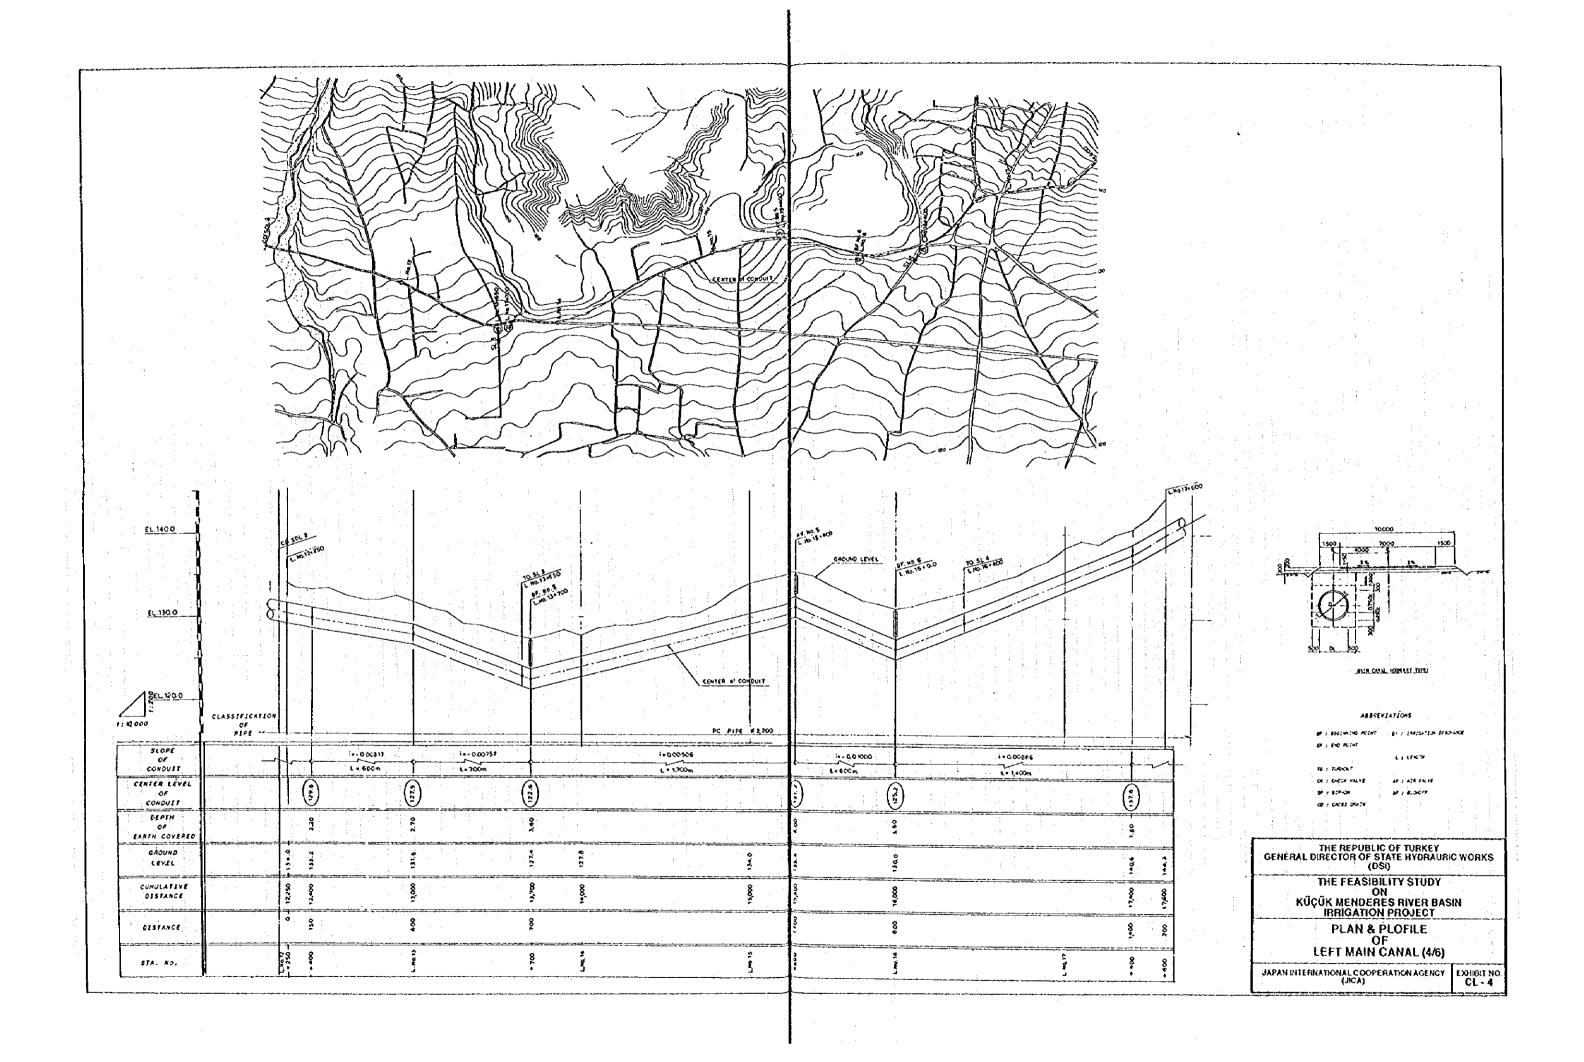

## LIST OF DRAWINGS

|     |           |                                                                       |       |     | liester at |                                                              |
|-----|-----------|-----------------------------------------------------------------------|-------|-----|------------|--------------------------------------------------------------|
| EXH | IIBIT No. | TITLE                                                                 |       | EXI | HIBIT No.  | TITLE                                                        |
| 1   | G-1       | - GENERAL -<br>GENERAL PLAN OF THE PROJECT                            |       | 17  | RS - 1     | - RELATED STRUCTURES -<br>INTAKE FACILITY (HEADRACE)         |
|     |           |                                                                       |       | 18  | RS - 2     | TYPICAL DRAWINGS OF TURNOUT/CHECK VALVE (MAIN CANAL)         |
|     |           |                                                                       |       | 19  | RS - 3     | TYPICAL DRAWINGS OF AIR VALVE (MAIN CANAL)                   |
|     |           | - CANAL PLAN AND PROFILE -                                            | ·     | 20  | RS - 4     | TYPICAL DRAWINGS OF BLOW OFF VALVE (MAIN CANAL)              |
| 1   | CR - 1    | PLAN & PROFILE OF HEADRACE AND RIGHT MAIN CANAL                       | (1/8) | 21  | RS - 5     | TYPICAL DRAWINGS OF CROSS CULVERT (MAIN CANAL)               |
| 2   | CR - 2    | PLAN & PROFILE OF RIGHT MAIN CANAL                                    | (2/8) | 22  | RS - 6     | TYPICAL DRAWINGS OF TURNOUT/CHECK VALVE (Secondary/Tertiary/ |
| 3   | CR - 3    | PLAN & PROFILE OF RIGHT MAIN CANAL                                    | (3/8) | 23  | RS - 7     | TYPICAL DRAWINGS OF AIR VALVE (Secondary/Tertiary C.)        |
| 4   | CR - 4    | PLAN & PROFILE OF RIGHT MAIN CANAL                                    | (4/8) | 24  | RS - 8     | TYPICAL DRAWINGS OF BLOW OFF (Secondary/Tertiary C.)         |
| 5   | CR - 5    | PLAN & PROFILE OF RIGHT MAIN CANAL                                    | (5/8) | 25  | RS - 9     | TYPICAL DRAWINGS OF PUMP STATION (Tertiary C.)               |
| 6   | CR - 6    | PLAN & PROFILE OF RIGHT MAIN CANAL                                    | (6/8) | 26  | RS - 10    | TYPICAL DRAWINGS OF DROP (Secondary Drain)                   |
| 7   | CR - 7    | PLAN & PROFILE OF RIGHT MAIN CANAL                                    | (7/8) | 27  | RS - 11    | TYPICAL DRAWINGS OF JUNCTION (Secondary/Tertiary Drain)      |
| 8   | CR - 8    | PLAN & PROFILE OF RIGHT MAIN CANAL                                    | (8/8) |     |            |                                                              |
| 9   | CL - 1    | PLAN & PROFILE OF LEFT MAIN CANAL                                     | (1/6) |     |            |                                                              |
| 10  | CL - 2    | PLAN & PROFILE OF LEFT MAIN CANAL                                     | (2/6) |     |            | - ON-FARM FACILITIES -                                       |
| 11  | CL-3      | PLAN & PROFILE OF LEFT MAIN CANAL                                     | (3/6) | 28  | OF - 1     | TYPICAL DRAWINGS OF ON-FARM IRRIGATION SYSTEM                |
| 12  | CL-4      | PLAN & PROFILE OF LEFT MAIN CANAL                                     | (4/6) |     |            |                                                              |
| 13  | CL - 5    | PLAN & PROFILE OF LEFT MAIN CANAL                                     | (5/6) |     |            |                                                              |
| 14  | CL6       | PLAN & PROFILE OF LEFT MAIN CANAL                                     | (6/6) |     |            | - OTHERS -                                                   |
| 15  | CT - 1    | TYPICAL CROSS SECTION OF CONDUIT AND SERVICE ROA                      | AD C  | 29  | OS - 1     | GENERAL PLAN OF BEYDAG DAM (DSi)                             |
| 16  | DC · 1    | TYPICAL DRAWINGS OF DRAINAGE CANAL (Secondary/Tertiary/Quaternary C.) |       | 30  | OS - 2     | SCHEMATIC DIAGRAM FOR IRRIGATION WATER SUPPLY                |