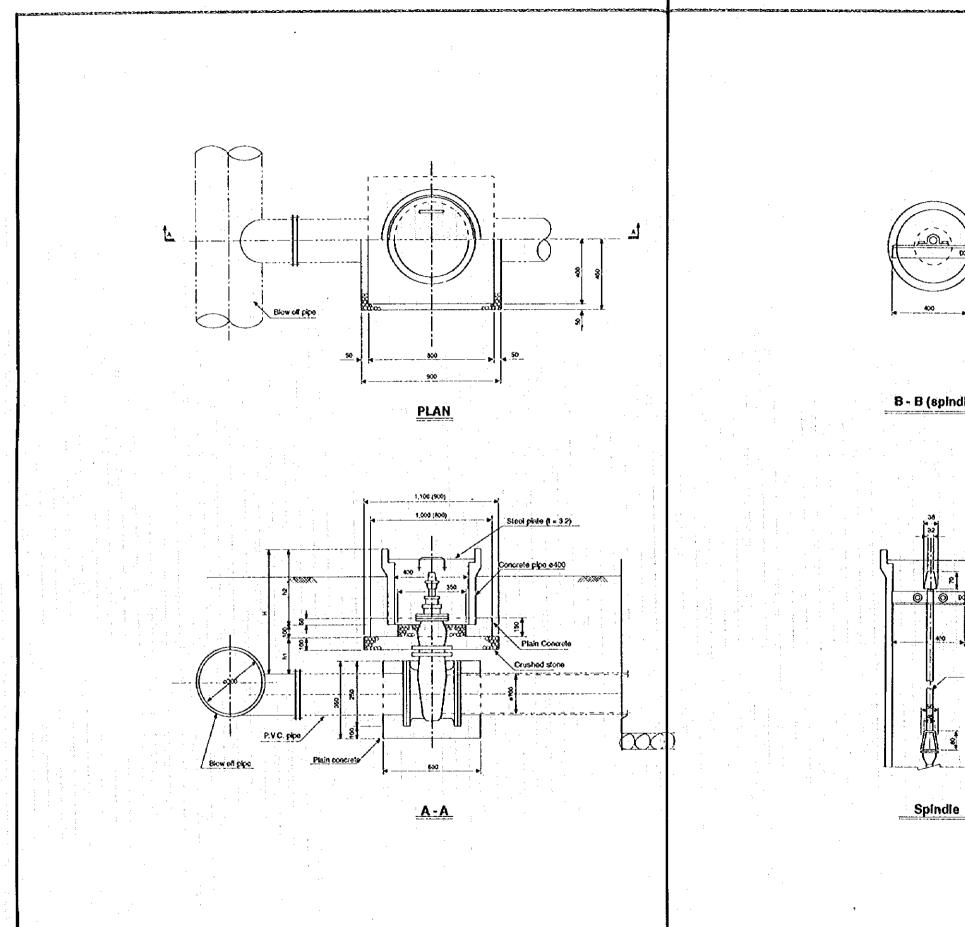

PLAN (under cutivated land)

THE REPUBLIC OF TURKEY
GENERAL DIRECTOR OF STATE HYDRAURIC WORKS
(DSI)

(DS))
THE FEASIBILITY STUDY
ON
KÜÇÜK MENDERES RIVER BASIN
IRRIGATION PROJECT
TYPICAL DRAWINGS
OF
AIR VALVE (Secondary/Tertlary C.)
JAPAN INTERNATIONAL COOPERATION AGENCY
(JICA)

EXHIBIT NO.
RS - 7

B - B (spindle)

THE REPUBLIC OF TURKEY
GENERAL DIRECTOR OF STATE HYDRAURIC WORKS
(DS)

THE FEASIBILITY SYUDY
ON
KÜÇÜK MENDERES RIVER BASIN
IRRIGATION PROJECT
TYPICAL DRAWINGS
OF
BLOW OFF (Secondary/Tertiary C.)

JAPAN INTERNATIONAL COOPERATION AGENCY
(JICA)

EXHIBIT NO.
RS - 8

| THE REPUBLIC OF TURKEY GENERAL DIRECTORATE OF STATE HYDRAU (DSI)              | LIC WORKS               |
|-------------------------------------------------------------------------------|-------------------------|
| THE FEASIBILITY STUDY<br>ON<br>KÜÇÜK MENDERES RIVER BAS<br>IRRIGATION PROJECT | SIN                     |
| TYPICAL DRAWINGS<br>OF<br>JUNCTION<br>(Secondary/Tertiary Drain)              |                         |
| JAPAN INTERNATIONAL COOPERATION AGENCY (JICA)                                 | EXHIBIT NO.<br>R\$ - 11 |