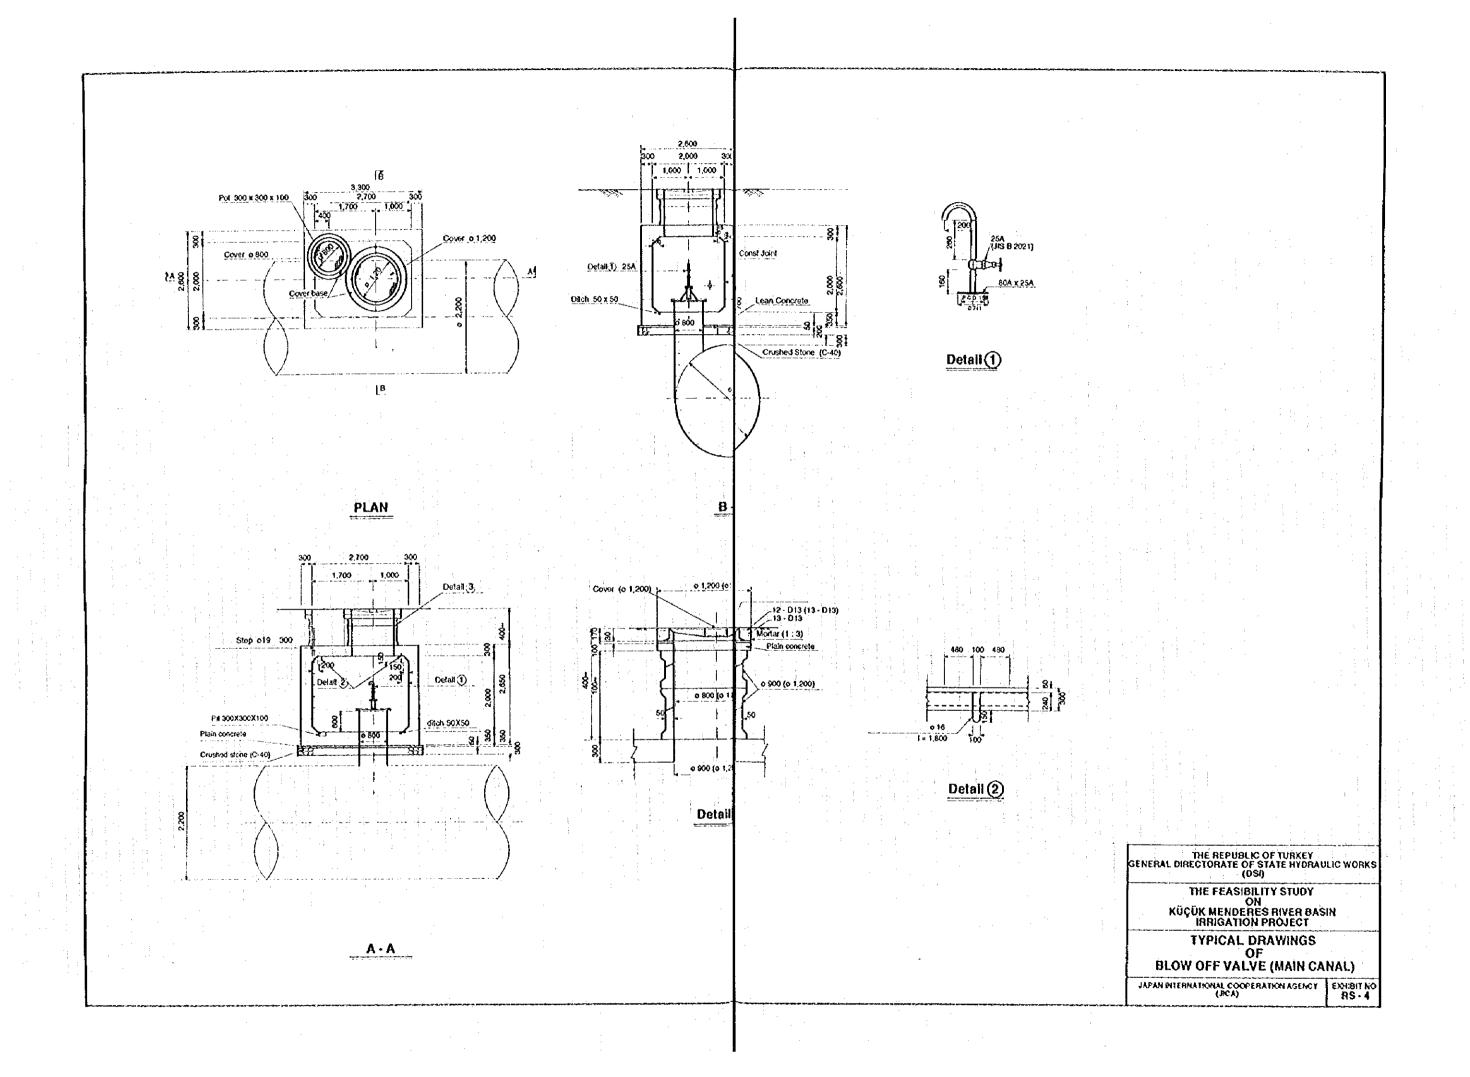

DRAINAGE CANAL (Secondary/Tertiary/Quaternary C.) |       | 30  | OS - 2     | SCHEMATIC DIAGRAM FOR IRRIGATION WATER SUPPLY                |







































## PLAN (DISCHARGE REGULATOR/INTAKE)



SECTION A - A



SECTION B-B

THE REPUBLIC OF TURKEY
GENERAL DIRECTOR OF STATE HYDRAURIC WORKS
(DS)

THE FEASIBILITY STUDY ON KÜÇÜK MENDERES RIYER BASIN IRRIGATION PROJECT

INTAKE FACILITY (MAIN CANAL)

JAPAN INTERNATIONAL COOPERATION AGENCY EXHBIT NO. (JCA) RS - 1



<u>PLAN</u>



A - A



<u>C - C</u>



B · B

THE REPUBLIC OF TURKEY GENERAL DIRECTORATE OF STATE HYDRAULIC WORKS (DSI)

THE FEASIBILITY STUDY ON KÜÇÜK MENDERES RIVER BASIN IRRIGATION PROJECT

TYPICAL DRAWINGS OF TURNOUT/CHECK VALVE (MAIN CANAL)

JAPAN INTERNATIONAL COOPERATION AGENCY (JCA)

EXHIBI RS -













B - B (spindle)



SPINDLE

THE REPUBLIC OF TURKEY
GENERAL DIRECTOR OF STATE HYDRAURIC WORKS
(DSI)

(DSI)

THE FEASIBILITY STUDY
ON

KÜÇÜK MENDERES RIVER BASIN
IRRIGATION PROJECT

TYPICAL DRAWINGS
OF
TURNOUT/CHECK VALVE
(SOCONDARY/TERIARY C.)

JAPAN INTERNATIONAL COOPERATION AGENCY
(JOCA)



PLAN (under cultivated land)





PLAN (under cutivated land)



THE REPUBLIC OF TURKEY
GENERAL DIRECTOR OF STATE HYDRAURIC WORKS
(DSI)

(DS))
THE FEASIBILITY STUDY
ON
KÜÇÜK MENDERES RIVER BASIN
IRRIGATION PROJECT
TYPICAL DRAWINGS
OF
AIR VALVE (Secondary/Tertlary C.)
JAPAN INTERNATIONAL COOPERATION AGENCY
(JICA)

EXHIBIT NO.
RS - 7





B - B (spindle)



THE REPUBLIC OF TURKEY
GENERAL DIRECTOR OF STATE HYDRAURIC WORKS
(DS)

THE FEASIBILITY SYUDY
ON
KÜÇÜK MENDERES RIVER BASIN
IRRIGATION PROJE