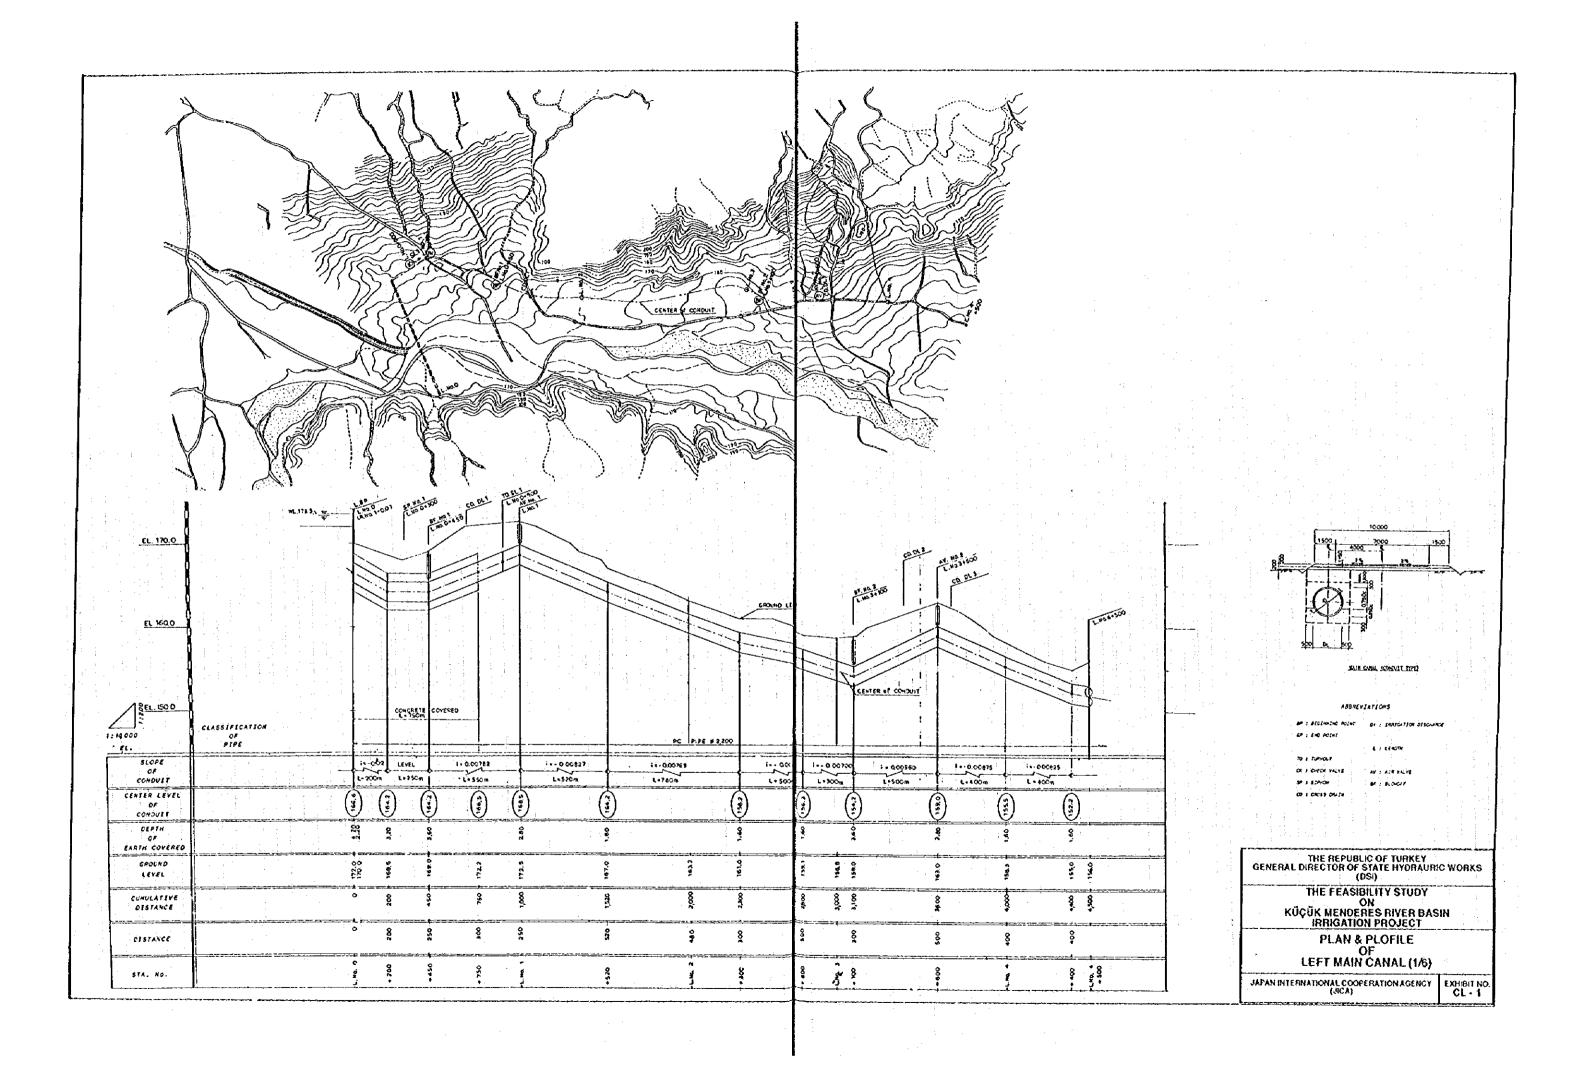

## LIST OF DRAWINGS

|     |           |                                                                       |       |     | liester at |                                                              |
|-----|-----------|-----------------------------------------------------------------------|-------|-----|------------|--------------------------------------------------------------|
| EXH | IIBIT No. | TITLE                                                                 |       | EXI | HIBIT No.  | TITLE                                                        |
| 1   | G-1       | - GENERAL -<br>GENERAL PLAN OF THE PROJECT                            |       | 17  | RS - 1     | - RELATED STRUCTURES -<br>INTAKE FACILITY (HEADRACE)         |
|     |           |                                                                       |       | 18  | RS - 2     | TYPICAL DRAWINGS OF TURNOUT/CHECK VALVE (MAIN CANAL)         |
|     |           |                                                                       |       | 19  | RS - 3     | TYPICAL DRAWINGS OF AIR VALVE (MAIN CANAL)                   |
|     |           | - CANAL PLAN AND PROFILE -                                            | ·     | 20  | RS - 4     | TYPICAL DRAWINGS OF BLOW OFF VALVE (MAIN CANAL)              |
| 1   | CR - 1    | PLAN & PROFILE OF HEADRACE AND RIGHT MAIN CANAL                       | (1/8) | 21  | RS - 5     | TYPICAL DRAWINGS OF CROSS CULVERT (MAIN CANAL)               |
| 2   | CR - 2    | PLAN & PROFILE OF RIGHT MAIN CANAL                                    | (2/8) | 22  | RS - 6     | TYPICAL DRAWINGS OF TURNOUT/CHECK VALVE (Secondary/Tertiary/ |
| 3   | CR - 3    | PLAN & PROFILE OF RIGHT MAIN CANAL                                    | (3/8) | 23  | RS - 7     | TYPICAL DRAWINGS OF AIR VALVE (Secondary/Tertiary C.)        |
| 4   | CR - 4    | PLAN & PROFILE OF RIGHT MAIN CANAL                                    | (4/8) | 24  | RS - 8     | TYPICAL DRAWINGS OF BLOW OFF (Secondary/Tertiary C.)         |
| 5   | CR - 5    | PLAN & PROFILE OF RIGHT MAIN CANAL                                    | (5/8) | 25  | RS - 9     | TYPICAL DRAWINGS OF PUMP STATION (Tertiary C.)               |
| 6   | CR - 6    | PLAN & PROFILE OF RIGHT MAIN CANAL                                    | (6/8) | 26  | RS - 10    | TYPICAL DRAWINGS OF DROP (Secondary Drain)                   |
| 7   | CR - 7    | PLAN & PROFILE OF RIGHT MAIN CANAL                                    | (7/8) | 27  | RS - 11    | TYPICAL DRAWINGS OF JUNCTION (Secondary/Tertiary Drain)      |
| 8   | CR - 8    | PLAN & PROFILE OF RIGHT MAIN CANAL                                    | (8/8) |     |            |                                                              |
| 9   | CL - 1    | PLAN & PROFILE OF LEFT MAIN CANAL                                     | (1/6) |     |            |                                                              |
| 10  | CL - 2    | PLAN & PROFILE OF LEFT MAIN CANAL                                     | (2/6) |     |            | - ON-FARM FACILITIES -                                       |
| 11  | CL-3      | PLAN & PROFILE OF LEFT MAIN CANAL                                     | (3/6) | 28  | OF - 1     | TYPICAL DRAWINGS OF ON-FARM IRRIGATION SYSTEM                |
| 12  | CL-4      | PLAN & PROFILE OF LEFT MAIN CANAL                                     | (4/6) |     |            |                                                              |
| 13  | CL - 5    | PLAN & PROFILE OF LEFT MAIN CANAL                                     | (5/6) |     |            |                                                              |
| 14  | CL6       | PLAN & PROFILE OF LEFT MAIN CANAL                                     | (6/6) |     |            | - OTHERS -                                                   |
| 15  | CT - 1    | TYPICAL CROSS SECTION OF CONDUIT AND SERVICE ROA                      | AD C  | 29  | OS - 1     | GENERAL PLAN OF BEYDAG DAM (DSi)                             |
| 16  | DC · 1    | TYPICAL DRAWINGS OF DRAINAGE CANAL (Secondary/Tertiary/Quaternary C.) |       | 30  | OS - 2     | SCHEMATIC DIAGRAM FOR IRRIGATION WATER SUPPLY                |