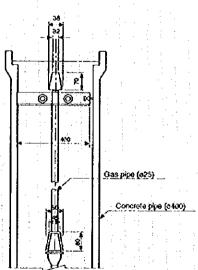

EXHIBIT NO.
RS - 7

B - B (spindle)

THE REPUBLIC OF TURKEY
GENERAL DIRECTOR OF STATE HYDRAURIC WORKS
(DS)

THE FEASIBILITY SYUDY
ON
KÜÇÜK MENDERES RIVER BASIN
IRRIGATION PROJECT
TYPICAL DRAWINGS
OF
BLOW OFF (Secondary/Tertiary C.)

JAPAN INTERNATIONAL COOPERATION AGENCY
(JICA)

EXHIBIT NO.
RS - 8

| THE REPUBLIC OF TURKEY GENERAL DIRECTORATE OF STATE HYDRAU (DSI)              | LIC WORKS               |
|-------------------------------------------------------------------------------|-------------------------|
| THE FEASIBILITY STUDY<br>ON<br>KÜÇÜK MENDERES RIVER BAS<br>IRRIGATION PROJECT | SIN                     |
| TYPICAL DRAWINGS<br>OF<br>JUNCTION<br>(Secondary/Tertiary Drain)              |                         |
| JAPAN INTERNATIONAL COOPERATION AGENCY (JICA)                                 | EXHIBIT NO.<br>R\$ - 11 |