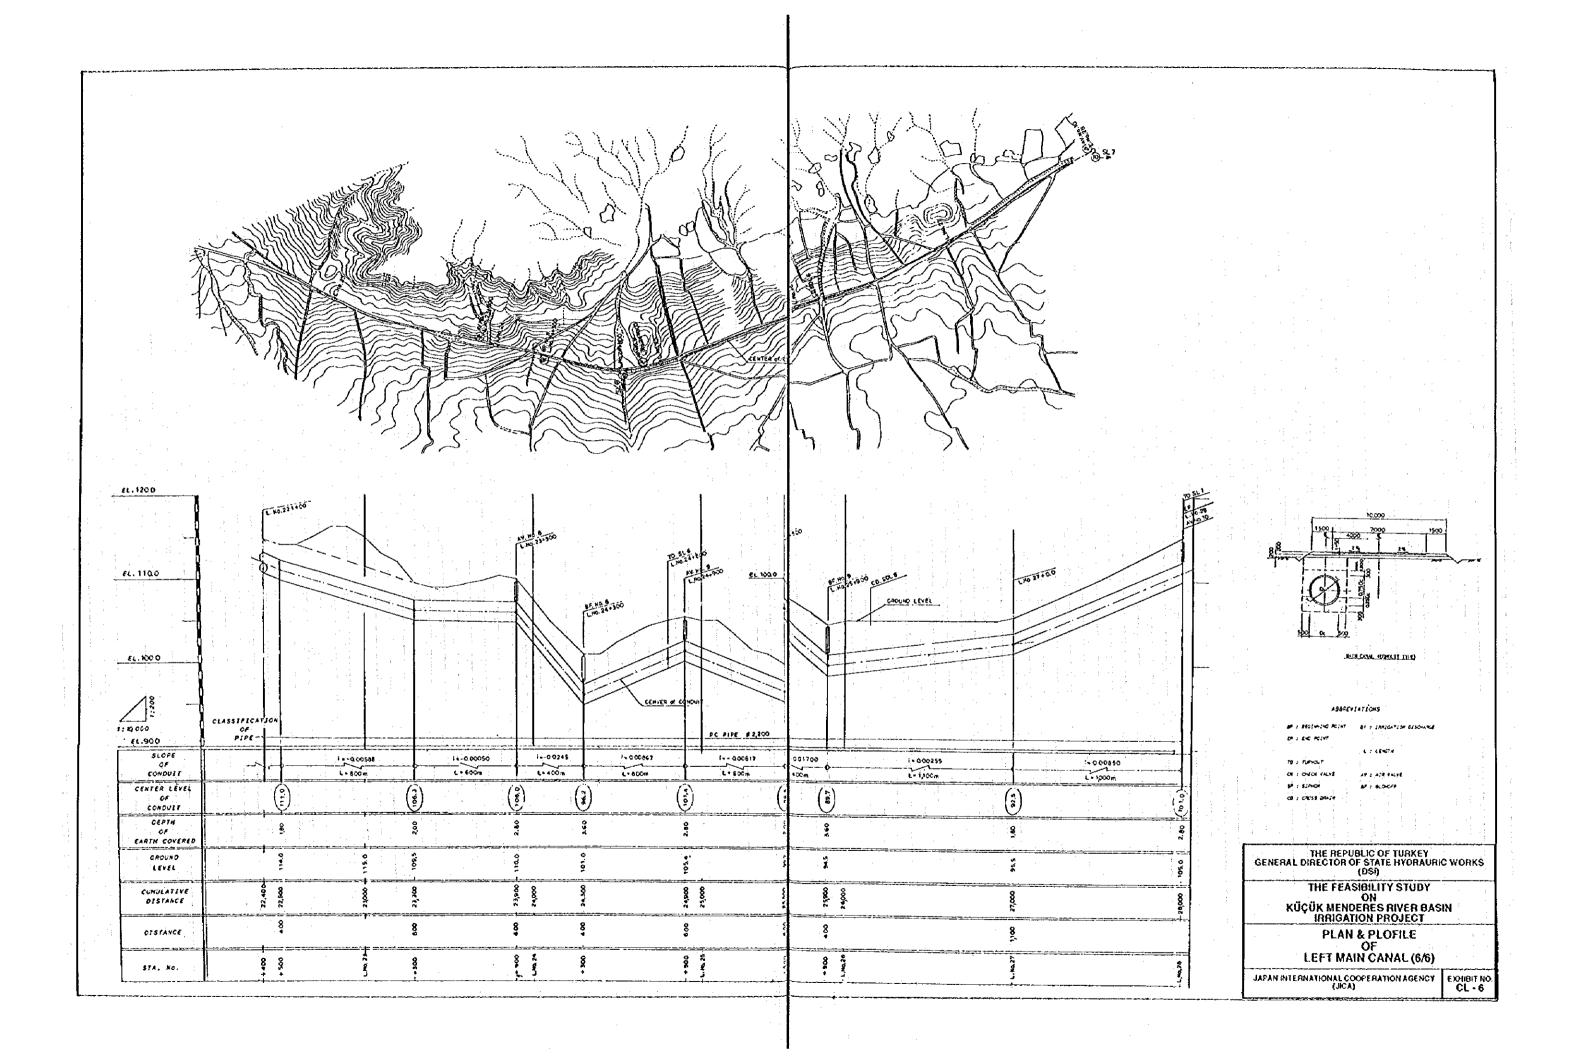

## LIST OF DRAWINGS

|     |           |                                                                       |       |     | liester at |                                                              |
|-----|-----------|-----------------------------------------------------------------------|-------|-----|------------|--------------------------------------------------------------|
| EXH | IIBIT No. | TITLE                                                                 |       | EXI | HIBIT No.  | TITLE                                                        |
| 1   | G-1       | - GENERAL -<br>GENERAL PLAN OF THE PROJECT                            |       | 17  | RS - 1     | - RELATED STRUCTURES -<br>INTAKE FACILITY (HEADRACE)         |
|     |           |                                                                       |       | 18  | RS - 2     | TYPICAL DRAWINGS OF TURNOUT/CHECK VALVE (MAIN CANAL)         |
|     |           |                                                                       |       | 19  | RS - 3     | TYPICAL DRAWINGS OF AIR VALVE (MAIN CANAL)                   |
|     |           | - CANAL PLAN AND PROFILE -                                            | ·     | 20  | RS - 4     | TYPICAL DRAWINGS OF BLOW OFF VALVE (MAIN CANAL)              |
| 1   | CR - 1    | PLAN & PROFILE OF HEADRACE AND RIGHT MAIN CANAL                       | (1/8) | 21  | RS - 5     | TYPICAL DRAWINGS OF CROSS CULVERT (MAIN CANAL)               |
| 2   | CR - 2    | PLAN & PROFILE OF RIGHT MAIN CANAL                                    | (2/8) | 22  | RS - 6     | TYPICAL DRAWINGS OF TURNOUT/CHECK VALVE (Secondary/Tertiary/ |
| 3   | CR - 3    | PLAN & PROFILE OF RIGHT MAIN CANAL                                    | (3/8) | 23  | RS - 7     | TYPICAL DRAWINGS OF AIR VALVE (Secondary/Tertiary C.)        |
| 4   | CR - 4    | PLAN & PROFILE OF RIGHT MAIN CANAL                                    | (4/8) | 24  | RS - 8     | TYPICAL DRAWINGS OF BLOW OFF (Secondary/Tertiary C.)         |
| 5   | CR - 5    | PLAN & PROFILE OF RIGHT MAIN CANAL                                    | (5/8) | 25  | RS - 9     | TYPICAL DRAWINGS OF PUMP STATION (Tertiary C.)               |
| 6   | CR - 6    | PLAN & PROFILE OF RIGHT MAIN CANAL                                    | (6/8) | 26  | RS - 10    | TYPICAL DRAWINGS OF DROP (Secondary Drain)                   |
| 7   | CR - 7    | PLAN & PROFILE OF RIGHT MAIN CANAL                                    | (7/8) | 27  | RS - 11    | TYPICAL DRAWINGS OF JUNCTION (Secondary/Tertiary Drain)      |
| 8   | CR - 8    | PLAN & PROFILE OF RIGHT MAIN CANAL                                    | (8/8) |     |            |                                                              |
| 9   | CL - 1    | PLAN & PROFILE OF LEFT MAIN CANAL                                     | (1/6) |     |            |                                                              |
| 10  | CL - 2    | PLAN & PROFILE OF LEFT MAIN CANAL                                     | (2/6) |     |            | - ON-FARM FACILITIES -                                       |
| 11  | CL-3      | PLAN & PROFILE OF LEFT MAIN CANAL                                     | (3/6) | 28  | OF - 1     | TYPICAL DRAWINGS OF ON-FARM IRRIGATION SYSTEM                |
| 12  | CL-4      | PLAN & PROFILE OF LEFT MAIN CANAL                                     | (4/6) |     |            |                                                              |
| 13  | CL - 5    | PLAN & PROFILE OF LEFT MAIN CANAL                                     | (5/6) |     |            |                                                              |
| 14  | CL6       | PLAN & PROFILE OF LEFT MAIN CANAL                                     | (6/6) |     |            | - OTHERS -                                                   |
| 15  | CT - 1    | TYPICAL CROSS SECTION OF CONDUIT AND SERVICE ROA                      | AD C  | 29  | OS - 1     | GENERAL PLAN OF BEYDAG DAM (DSi)                             |
| 16  | DC · 1    | TYPICAL DRAWINGS OF DRAINAGE CANAL (Secondary/Tertiary/Quaternary C.) |       | 30  | OS - 2     | SCHEMATIC DIAGRAM FOR IRRIGATION WATER SUPPLY                |