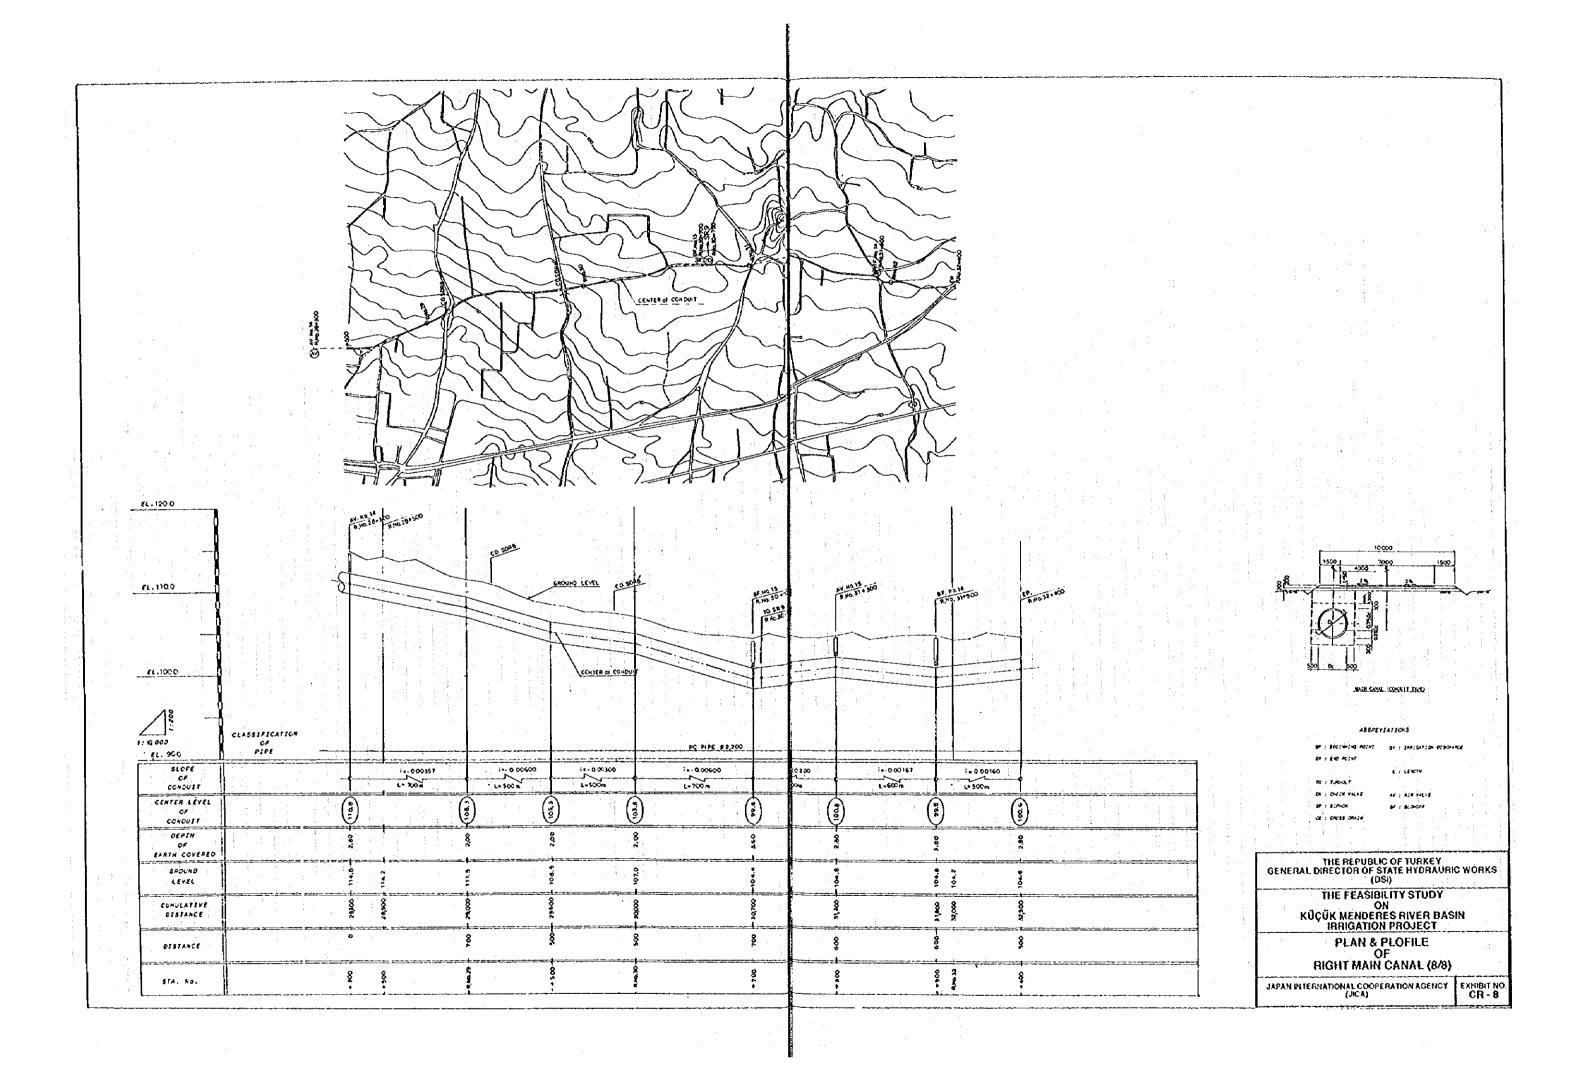

## LIST OF DRAWINGS

|     |           |                                                                       |       |     | liester at |                                                              |
|-----|-----------|-----------------------------------------------------------------------|-------|-----|------------|--------------------------------------------------------------|
| EXH | IIBIT No. | TITLE                                                                 |       | EXI | HIBIT No.  | TITLE                                                        |
| 1   | G-1       | - GENERAL -<br>GENERAL PLAN OF THE PROJECT                            |       | 17  | RS - 1     | - RELATED STRUCTURES -<br>INTAKE FACILITY (HEADRACE)         |
|     |           |                                                                       |       | 18  | RS - 2     | TYPICAL DRAWINGS OF TURNOUT/CHECK VALVE (MAIN CANAL)         |
|     |           |                                                                       |       | 19  | RS - 3     | TYPICAL DRAWINGS OF AIR VALVE (MAIN CANAL)                   |
|     |           | - CANAL PLAN AND PROFILE -                                            | ·     | 20  | RS - 4     | TYPICAL DRAWINGS OF BLOW OFF VALVE (MAIN CANAL)              |
| 1   | CR - 1    | PLAN & PROFILE OF HEADRACE AND RIGHT MAIN CANAL                       | (1/8) | 21  | RS - 5     | TYPICAL DRAWINGS OF CROSS CULVERT (MAIN CANAL)               |
| 2   | CR - 2    | PLAN & PROFILE OF RIGHT MAIN CANAL                                    | (2/8) | 22  | RS - 6     | TYPICAL DRAWINGS OF TURNOUT/CHECK VALVE (Secondary/Tertiary/ |
| 3   | CR - 3    | PLAN & PROFILE OF RIGHT MAIN CANAL                                    | (3/8) | 23  | RS - 7     | TYPICAL DRAWINGS OF AIR VALVE (Secondary/Tertiary C.)        |
| 4   | CR - 4    | PLAN & PROFILE OF RIGHT MAIN CANAL                                    | (4/8) | 24  | RS - 8     | TYPICAL DRAWINGS OF BLOW OFF (Secondary/Tertiary C.)         |
| 5   | CR - 5    | PLAN & PROFILE OF RIGHT MAIN CANAL                                    | (5/8) | 25  | RS - 9     | TYPICAL DRAWINGS OF PUMP STATION (Tertiary C.)               |
| 6   | CR - 6    | PLAN & PROFILE OF RIGHT MAIN CANAL                                    | (6/8) | 26  | RS - 10    | TYPICAL DRAWINGS OF DROP (Secondary Drain)                   |
| 7   | CR - 7    | PLAN & PROFILE OF RIGHT MAIN CANAL                                    | (7/8) | 27  | RS - 11    | TYPICAL DRAWINGS OF JUNCTION (Secondary/Tertiary Drain)      |
| 8   | CR - 8    | PLAN & PROFILE OF RIGHT MAIN CANAL                                    | (8/8) |     |            |                                                              |
| 9   | CL - 1    | PLAN & PROFILE OF LEFT MAIN CANAL                                     | (1/6) |     |            |                                                              |
| 10  | CL - 2    | PLAN & PROFILE OF LEFT MAIN CANAL                                     | (2/6) |     |            | - ON-FARM FACILITIES -                                       |
| 11  | CL-3      | PLAN & PROFILE OF LEFT MAIN CANAL                                     | (3/6) | 28  | OF - 1     | TYPICAL DRAWINGS OF ON-FARM IRRIGATION SYSTEM                |
| 12  | CL-4      | PLAN & PROFILE OF LEFT MAIN CANAL                                     | (4/6) |     |            |                                                              |
| 13  | CL - 5    | PLAN & PROFILE OF LEFT MAIN CANAL                                     | (5/6) |     |            |                                                              |
| 14  | CL6       | PLAN & PROFILE OF LEFT MAIN CANAL                                     | (6/6) |     |            | - OTHERS -                                                   |
| 15  | CT - 1    | TYPICAL CROSS SECTION OF CONDUIT AND SERVICE ROA                      | AD C  | 29  | OS - 1     | GENERAL PLAN OF BEYDAG DAM (DSi)                             |
| 16  | DC · 1    | TYPICAL DRAWINGS OF DRAINAGE CANAL (Secondary/Tertiary/Quaternary C.) |       | 30  | OS - 2     | SCHEMATIC DIAGRAM FOR IRRIGATION WATER SUPPLY                |