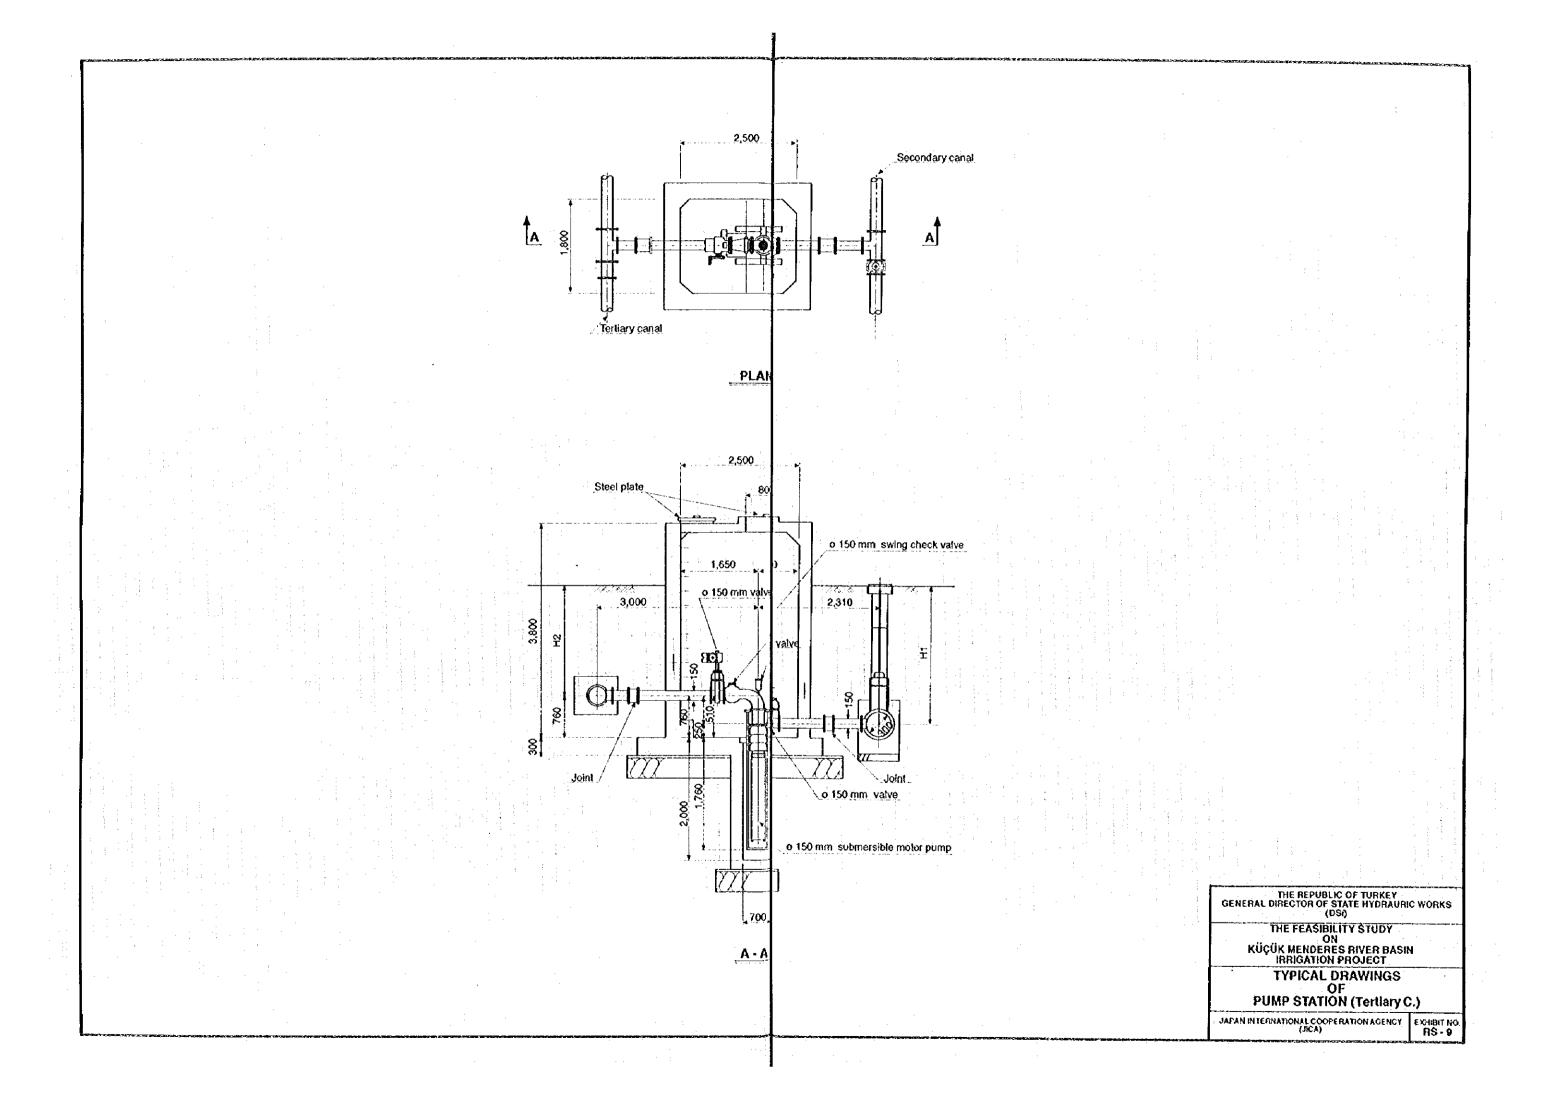

## LIST OF DRAWINGS

|     |           |                                                                       |       |     | liester at |                                                              |
|-----|-----------|-----------------------------------------------------------------------|-------|-----|------------|--------------------------------------------------------------|
| EXH | IIBIT No. | TITLE                                                                 |       | EXI | HIBIT No.  | TITLE                                                        |
| 1   | G-1       | - GENERAL -<br>GENERAL PLAN OF THE PROJECT                            |       | 17  | RS - 1     | - RELATED STRUCTURES -<br>INTAKE FACILITY (HEADRACE)         |
|     |           |                                                                       |       | 18  | RS - 2     | TYPICAL DRAWINGS OF TURNOUT/CHECK VALVE (MAIN CANAL)         |
|     |           |                                                                       |       | 19  | RS - 3     | TYPICAL DRAWINGS OF AIR VALVE (MAIN CANAL)                   |
|     |           | - CANAL PLAN AND PROFILE -                                            | ·     | 20  | RS - 4     | TYPICAL DRAWINGS OF BLOW OFF VALVE (MAIN CANAL)              |
| 1   | CR - 1    | PLAN & PROFILE OF HEADRACE AND RIGHT MAIN CANAL                       | (1/8) | 21  | RS - 5     | TYPICAL DRAWINGS OF CROSS CULVERT (MAIN CANAL)               |
| 2   | CR - 2    | PLAN & PROFILE OF RIGHT MAIN CANAL                                    | (2/8) | 22  | RS - 6     | TYPICAL DRAWINGS OF TURNOUT/CHECK VALVE (Secondary/Tertiary/ |
| 3   | CR - 3    | PLAN & PROFILE OF RIGHT MAIN CANAL                                    | (3/8) | 23  | RS - 7     | TYPICAL DRAWINGS OF AIR VALVE (Secondary/Tertiary C.)        |
| 4   | CR - 4    | PLAN & PROFILE OF RIGHT MAIN CANAL                                    | (4/8) | 24  | RS - 8     | TYPICAL DRAWINGS OF BLOW OFF (Secondary/Tertiary C.)         |
| 5   | CR - 5    | PLAN & PROFILE OF RIGHT MAIN CANAL                                    | (5/8) | 25  | RS - 9     | TYPICAL DRAWINGS OF PUMP STATION (Tertiary C.)               |
| 6   | CR - 6    | PLAN & PROFILE OF RIGHT MAIN CANAL                                    | (6/8) | 26  | RS - 10    | TYPICAL DRAWINGS OF DROP (Secondary Drain)                   |
| 7   | CR - 7    | PLAN & PROFILE OF RIGHT MAIN CANAL                                    | (7/8) | 27  | RS - 11    | TYPICAL DRAWINGS OF JUNCTION (Secondary/Tertiary Drain)      |
| 8   | CR - 8    | PLAN & PROFILE OF RIGHT MAIN CANAL                                    | (8/8) |     |            |                                                              |
| 9   | CL - 1    | PLAN & PROFILE OF LEFT MAIN CANAL                                     | (1/6) |     |            |                                                              |
| 10  | CL - 2    | PLAN & PROFILE OF LEFT MAIN CANAL                                     | (2/6) |     |            | - ON-FARM FACILITIES -                                       |
| 11  | CL-3      | PLAN & PROFILE OF LEFT MAIN CANAL                                     | (3/6) | 28  | OF - 1     | TYPICAL DRAWINGS OF ON-FARM IRRIGATION SYSTEM                |
| 12  | CL-4      | PLAN & PROFILE OF LEFT MAIN CANAL                                     | (4/6) |     |            |                                                              |
| 13  | CL - 5    | PLAN & PROFILE OF LEFT MAIN CANAL                                     | (5/6) |     |            |                                                              |
| 14  | CL6       | PLAN & PROFILE OF LEFT MAIN CANAL                                     | (6/6) |     |            | - OTHERS -                                                   |
| 15  | CT - 1    | TYPICAL CROSS SECTION OF CONDUIT AND SERVICE ROA                      | AD C  | 29  | OS - 1     | GENERAL PLAN OF BEYDAG DAM (DSi)                             |
| 16  | DC · 1    | TYPICAL DRAWINGS OF DRAINAGE CANAL (Secondary/Tertiary/Quaternary C.) |       | 30  | OS - 2     | SCHEMATIC DIAGRAM FOR IRRIGATION WATER SUPPLY                |