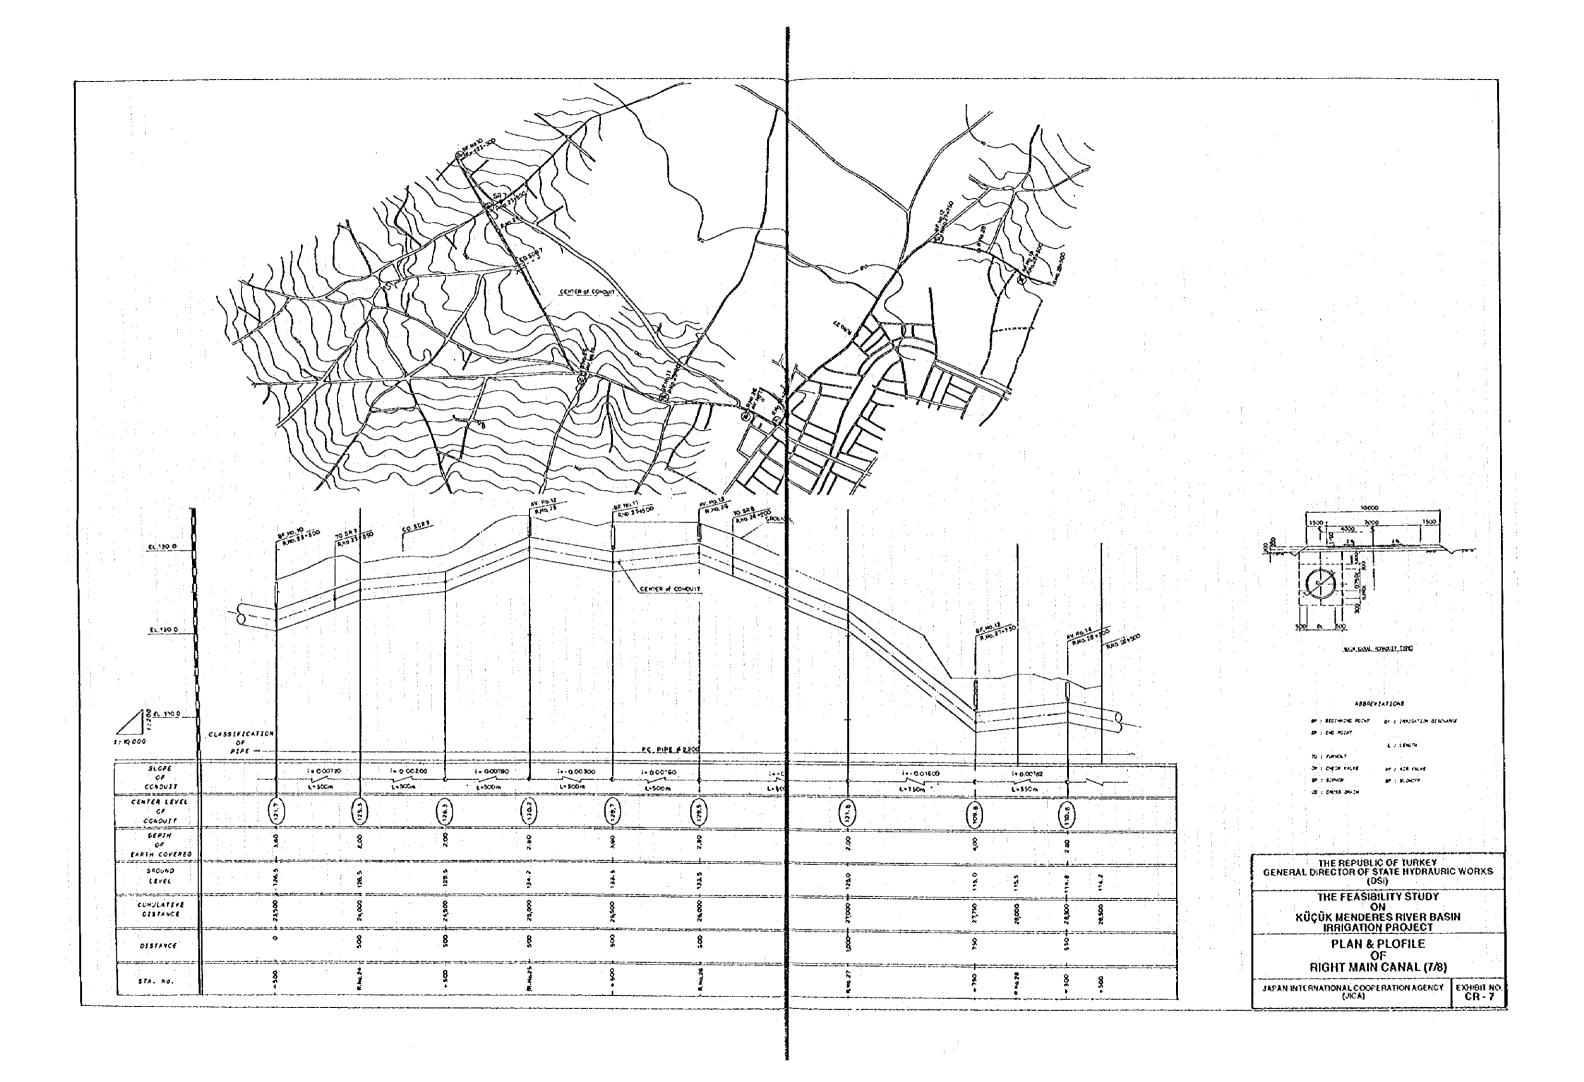

## LIST OF DRAWINGS

|     |           |                                                                       |       |     | liester at |                                                              |
|-----|-----------|-----------------------------------------------------------------------|-------|-----|------------|--------------------------------------------------------------|
| EXH | IIBIT No. | TITLE                                                                 |       | EXI | HIBIT No.  | TITLE                                                        |
| 1   | G-1       | - GENERAL -<br>GENERAL PLAN OF THE PROJECT                            |       | 17  | RS - 1     | - RELATED STRUCTURES -<br>INTAKE FACILITY (HEADRACE)         |
|     |           |                                                                       |       | 18  | RS - 2     | TYPICAL DRAWINGS OF TURNOUT/CHECK VALVE (MAIN CANAL)         |
|     |           |                                                                       |       | 19  | RS - 3     | TYPICAL DRAWINGS OF AIR VALVE (MAIN CANAL)                   |
|     |           | - CANAL PLAN AND PROFILE -                                            | ·     | 20  | RS - 4     | TYPICAL DRAWINGS OF BLOW OFF VALVE (MAIN CANAL)              |
| 1   | CR - 1    | PLAN & PROFILE OF HEADRACE AND RIGHT MAIN CANAL                       | (1/8) | 21  | RS - 5     | TYPICAL DRAWINGS OF CROSS CULVERT (MAIN CANAL)               |
| 2   | CR - 2    | PLAN & PROFILE OF RIGHT MAIN CANAL                                    | (2/8) | 22  | RS - 6     | TYPICAL DRAWINGS OF TURNOUT/CHECK VALVE (Secondary/Tertiary/ |
| 3   | CR - 3    | PLAN & PROFILE OF RIGHT MAIN CANAL                                    | (3/8) | 23  | RS - 7     | TYPICAL DRAWINGS OF AIR VALVE (Secondary/Tertiary C.)        |
| 4   | CR - 4    | PLAN & PROFILE OF RIGHT MAIN CANAL                                    | (4/8) | 24  | RS - 8     | TYPICAL DRAWINGS OF BLOW OFF (Secondary/Tertiary C.)         |
| 5   | CR - 5    | PLAN & PROFILE OF RIGHT MAIN CANAL                                    | (5/8) | 25  | RS - 9     | TYPICAL DRAWINGS OF PUMP STATION (Tertiary C.)               |
| 6   | CR - 6    | PLAN & PROFILE OF RIGHT MAIN CANAL                                    | (6/8) | 26  | RS - 10    | TYPICAL DRAWINGS OF DROP (Secondary Drain)                   |
| 7   | CR - 7    | PLAN & PROFILE OF RIGHT MAIN CANAL                                    | (7/8) | 27  | RS - 11    | TYPICAL DRAWINGS OF JUNCTION (Secondary/Tertiary Drain)      |
| 8   | CR - 8    | PLAN & PROFILE OF RIGHT MAIN CANAL                                    | (8/8) |     |            |                                                              |
| 9   | CL - 1    | PLAN & PROFILE OF LEFT MAIN CANAL                                     | (1/6) |     |            |                                                              |
| 10  | CL - 2    | PLAN & PROFILE OF LEFT MAIN CANAL                                     | (2/6) |     |            | - ON-FARM FACILITIES -                                       |
| 11  | CL-3      | PLAN & PROFILE OF LEFT MAIN CANAL                                     | (3/6) | 28  | OF - 1     | TYPICAL DRAWINGS OF ON-FARM IRRIGATION SYSTEM                |
| 12  | CL-4      | PLAN & PROFILE OF LEFT MAIN CANAL                                     | (4/6) |     |            |                                                              |
| 13  | CL - 5    | PLAN & PROFILE OF LEFT MAIN CANAL                                     | (5/6) |     |            |                                                              |
| 14  | CL6       | PLAN & PROFILE OF LEFT MAIN CANAL                                     | (6/6) |     |            | - OTHERS -                                                   |
| 15  | CT - 1    | TYPICAL CROSS SECTION OF CONDUIT AND SERVICE ROA                      | AD C  | 29  | OS - 1     | GENERAL PLAN OF BEYDAG DAM (DSi)                             |
| 16  | DC · 1    | TYPICAL DRAWINGS OF DRAINAGE CANAL (Secondary/Tertiary/Quaternary C.) |       | 30  | OS - 2     | SCHEMATIC DIAGRAM FOR IRRIGATION WATER SUPPLY                |