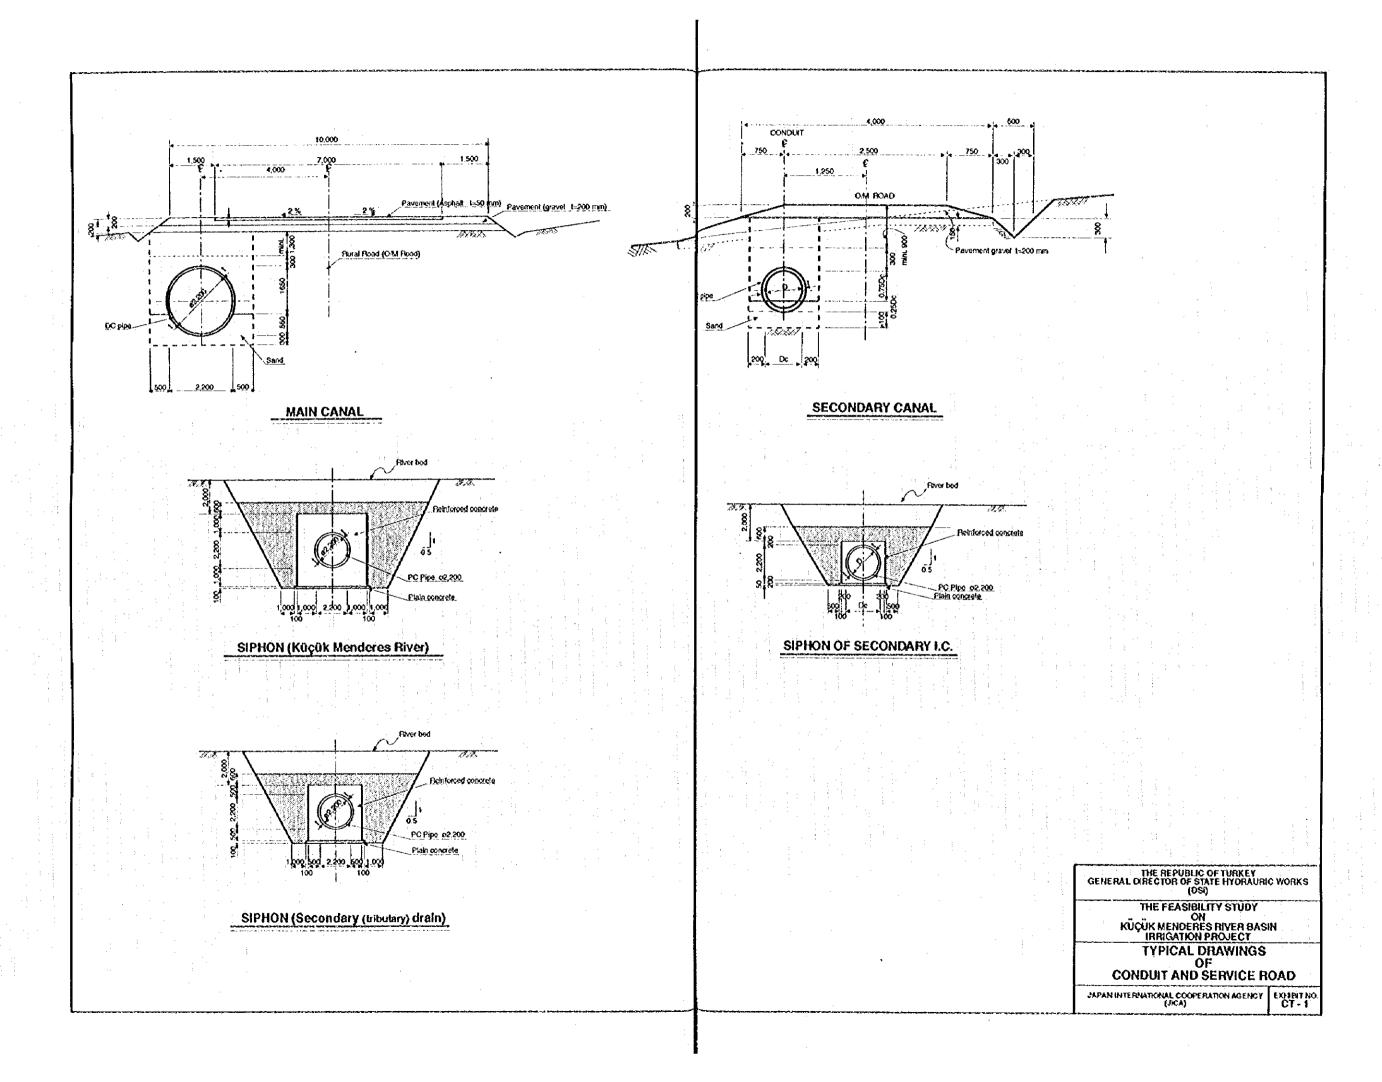

## LIST OF DRAWINGS

|     |           |                                                                       |       |     | liester at |                                                              |
|-----|-----------|-----------------------------------------------------------------------|-------|-----|------------|--------------------------------------------------------------|
| EXH | IIBIT No. | TITLE                                                                 |       | EXI | HIBIT No.  | TITLE                                                        |
| 1   | G-1       | - GENERAL -<br>GENERAL PLAN OF THE PROJECT                            |       | 17  | RS - 1     | - RELATED STRUCTURES -<br>INTAKE FACILITY (HEADRACE)         |
|     |           |                                                                       |       | 18  | RS - 2     | TYPICAL DRAWINGS OF TURNOUT/CHECK VALVE (MAIN CANAL)         |
|     |           |                                                                       |       | 19  | RS - 3     | TYPICAL DRAWINGS OF AIR VALVE (MAIN CANAL)                   |
|     |           | - CANAL PLAN AND PROFILE -                                            | ·     | 20  | RS - 4     | TYPICAL DRAWINGS OF BLOW OFF VALVE (MAIN CANAL)              |
| 1   | CR - 1    | PLAN & PROFILE OF HEADRACE AND RIGHT MAIN CANAL                       | (1/8) | 21  | RS - 5     | TYPICAL DRAWINGS OF CROSS CULVERT (MAIN CANAL)               |
| 2   | CR - 2    | PLAN & PROFILE OF RIGHT MAIN CANAL                                    | (2/8) | 22  | RS - 6     | TYPICAL DRAWINGS OF TURNOUT/CHECK VALVE (Secondary/Tertiary/ |
| 3   | CR - 3    | PLAN & PROFILE OF RIGHT MAIN CANAL                                    | (3/8) | 23  | RS - 7     | TYPICAL DRAWINGS OF AIR VALVE (Secondary/Tertiary C.)        |
| 4   | CR - 4    | PLAN & PROFILE OF RIGHT MAIN CANAL                                    | (4/8) | 24  | RS - 8     | TYPICAL DRAWINGS OF BLOW OFF (Secondary/Tertiary C.)         |
| 5   | CR - 5    | PLAN & PROFILE OF RIGHT MAIN CANAL                                    | (5/8) | 25  | RS - 9     | TYPICAL DRAWINGS OF PUMP STATION (Tertiary C.)               |
| 6   | CR - 6    | PLAN & PROFILE OF RIGHT MAIN CANAL                                    | (6/8) | 26  | RS - 10    | TYPICAL DRAWINGS OF DROP (Secondary Drain)                   |
| 7   | CR - 7    | PLAN & PROFILE OF RIGHT MAIN CANAL                                    | (7/8) | 27  | RS - 11    | TYPICAL DRAWINGS OF JUNCTION (Secondary/Tertiary Drain)      |
| 8   | CR - 8    | PLAN & PROFILE OF RIGHT MAIN CANAL                                    | (8/8) |     |            |                                                              |
| 9   | CL - 1    | PLAN & PROFILE OF LEFT MAIN CANAL                                     | (1/6) |     |            |                                                              |
| 10  | CL - 2    | PLAN & PROFILE OF LEFT MAIN CANAL                                     | (2/6) |     |            | - ON-FARM FACILITIES -                                       |
| 11  | CL-3      | PLAN & PROFILE OF LEFT MAIN CANAL                                     | (3/6) | 28  | OF - 1     | TYPICAL DRAWINGS OF ON-FARM IRRIGATION SYSTEM                |
| 12  | CL-4      | PLAN & PROFILE OF LEFT MAIN CANAL                                     | (4/6) |     |            |                                                              |
| 13  | CL - 5    | PLAN & PROFILE OF LEFT MAIN CANAL                                     | (5/6) |     |            |                                                              |
| 14  | CL6       | PLAN & PROFILE OF LEFT MAIN CANAL                                     | (6/6) |     |            | - OTHERS -                                                   |
| 15  | CT - 1    | TYPICAL CROSS SECTION OF CONDUIT AND SERVICE ROA                      | AD C  | 29  | OS - 1     | GENERAL PLAN OF BEYDAG DAM (DSi)                             |
| 16  | DC · 1    | TYPICAL DRAWINGS OF DRAINAGE CANAL (Secondary/Tertiary/Quaternary C.) |       | 30  | OS - 2     | SCHEMATIC DIAGRAM FOR IRRIGATION WATER SUPPLY                |