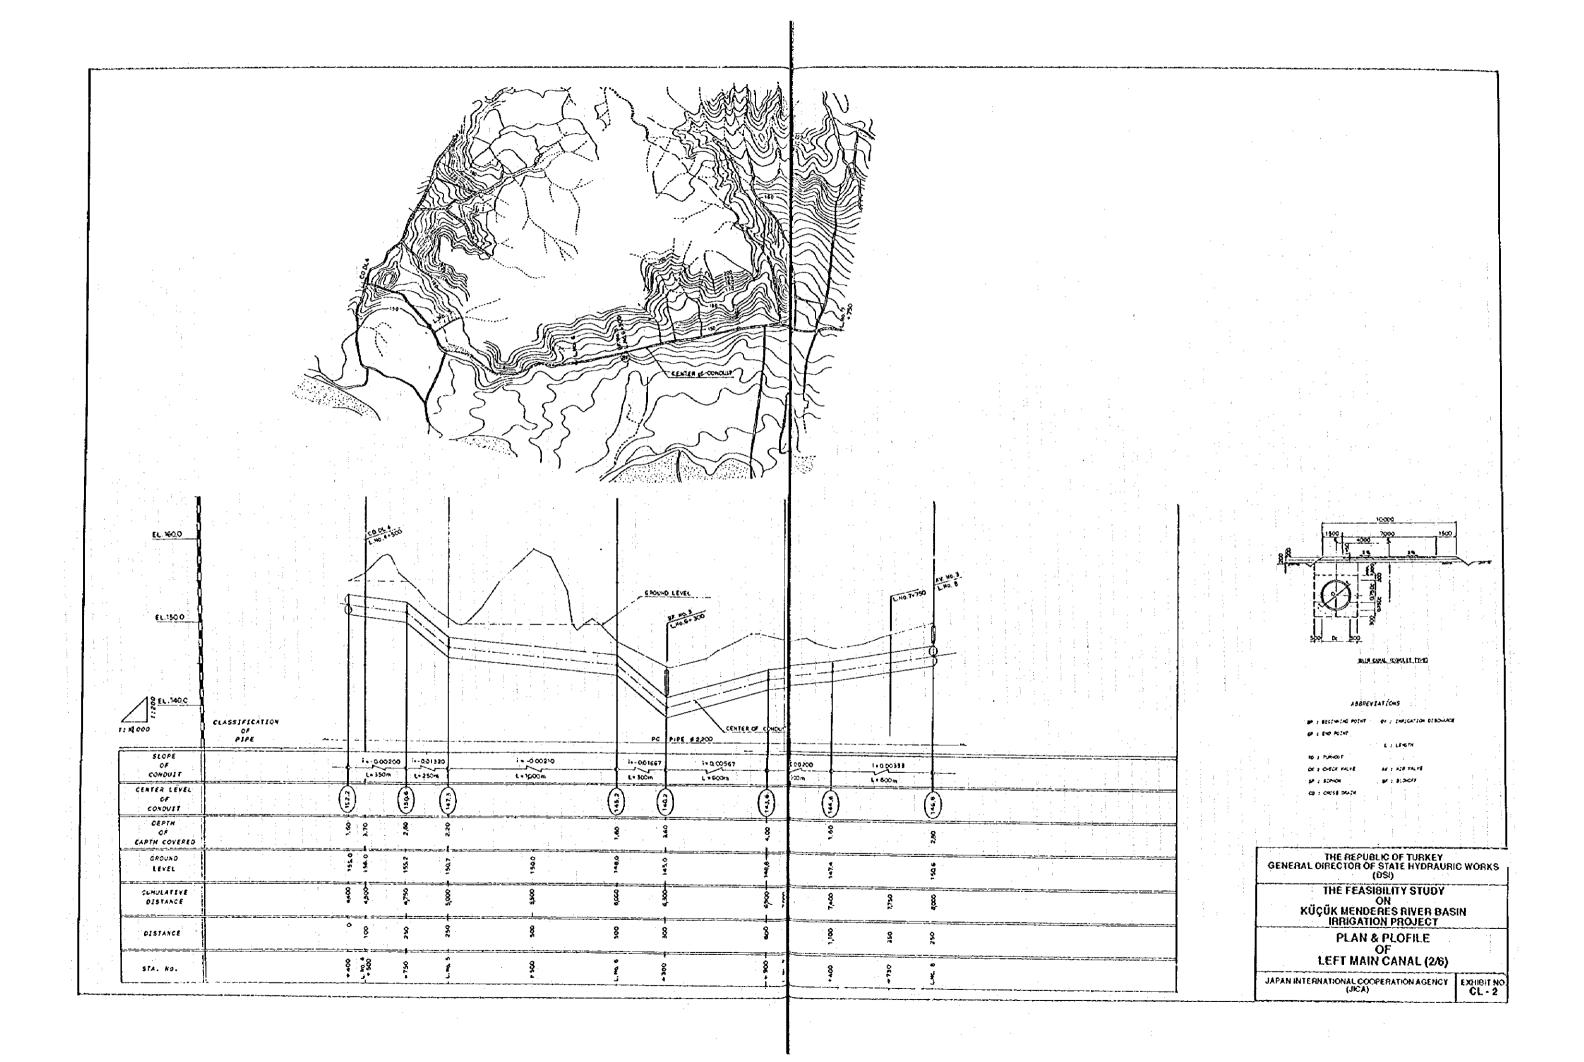

## LIST OF DRAWINGS

|     |           |                                                                       |       |     | liester at |                                                              |
|-----|-----------|-----------------------------------------------------------------------|-------|-----|------------|--------------------------------------------------------------|
| EXH | IIBIT No. | TITLE                                                                 |       | EXI | HIBIT No.  | TITLE                                                        |
| 1   | G-1       | - GENERAL -<br>GENERAL PLAN OF THE PROJECT                            |       | 17  | RS - 1     | - RELATED STRUCTURES -<br>INTAKE FACILITY (HEADRACE)         |
|     |           |                                                                       |       | 18  | RS - 2     | TYPICAL DRAWINGS OF TURNOUT/CHECK VALVE (MAIN CANAL)         |
|     |           |                                                                       |       | 19  | RS - 3     | TYPICAL DRAWINGS OF AIR VALVE (MAIN CANAL)                   |
|     |           | - CANAL PLAN AND PROFILE -                                            | ·     | 20  | RS - 4     | TYPICAL DRAWINGS OF BLOW OFF VALVE (MAIN CANAL)              |
| 1   | CR - 1    | PLAN & PROFILE OF HEADRACE AND RIGHT MAIN CANAL                       | (1/8) | 21  | RS - 5     | TYPICAL DRAWINGS OF CROSS CULVERT (MAIN CANAL)               |
| 2   | CR - 2    | PLAN & PROFILE OF RIGHT MAIN CANAL                                    | (2/8) | 22  | RS - 6     | TYPICAL DRAWINGS OF TURNOUT/CHECK VALVE (Secondary/Tertiary/ |
| 3   | CR - 3    | PLAN & PROFILE OF RIGHT MAIN CANAL                                    | (3/8) | 23  | RS - 7     | TYPICAL DRAWINGS OF AIR VALVE (Secondary/Tertiary C.)        |
| 4   | CR - 4    | PLAN & PROFILE OF RIGHT MAIN CANAL                                    | (4/8) | 24  | RS - 8     | TYPICAL DRAWINGS OF BLOW OFF (Secondary/Tertiary C.)         |
| 5   | CR - 5    | PLAN & PROFILE OF RIGHT MAIN CANAL                                    | (5/8) | 25  | RS - 9     | TYPICAL DRAWINGS OF PUMP STATION (Tertiary C.)               |
| 6   | CR - 6    | PLAN & PROFILE OF RIGHT MAIN CANAL                                    | (6/8) | 26  | RS - 10    | TYPICAL DRAWINGS OF DROP (Secondary Drain)                   |
| 7   | CR - 7    | PLAN & PROFILE OF RIGHT MAIN CANAL                                    | (7/8) | 27  | RS - 11    | TYPICAL DRAWINGS OF JUNCTION (Secondary/Tertiary Drain)      |
| 8   | CR - 8    | PLAN & PROFILE OF RIGHT MAIN CANAL                                    | (8/8) |     |            |                                                              |
| 9   | CL - 1    | PLAN & PROFILE OF LEFT MAIN CANAL                                     | (1/6) |     |            |                                                              |
| 10  | CL - 2    | PLAN & PROFILE OF LEFT MAIN CANAL                                     | (2/6) |     |            | - ON-FARM FACILITIES -                                       |
| 11  | CL-3      | PLAN & PROFILE OF LEFT MAIN CANAL                                     | (3/6) | 28  | OF - 1     | TYPICAL DRAWINGS OF ON-FARM IRRIGATION SYSTEM                |
| 12  | CL-4      | PLAN & PROFILE OF LEFT MAIN CANAL                                     | (4/6) |     |            |                                                              |
| 13  | CL - 5    | PLAN & PROFILE OF LEFT MAIN CANAL                                     | (5/6) |     |            |                                                              |
| 14  | CL6       | PLAN & PROFILE OF LEFT MAIN CANAL                                     | (6/6) |     |            | - OTHERS -                                                   |
| 15  | CT - 1    | TYPICAL CROSS SECTION OF CONDUIT AND SERVICE ROA                      | AD C  | 29  | OS - 1     | GENERAL PLAN OF BEYDAG DAM (DSi)                             |
| 16  | DC · 1    | TYPICAL DRAWINGS OF DRAINAGE CANAL (Secondary/Tertiary/Quaternary C.) |       | 30  | OS - 2     | SCHEMATIC DIAGRAM FOR IRRIGATION WATER SUPPLY                |