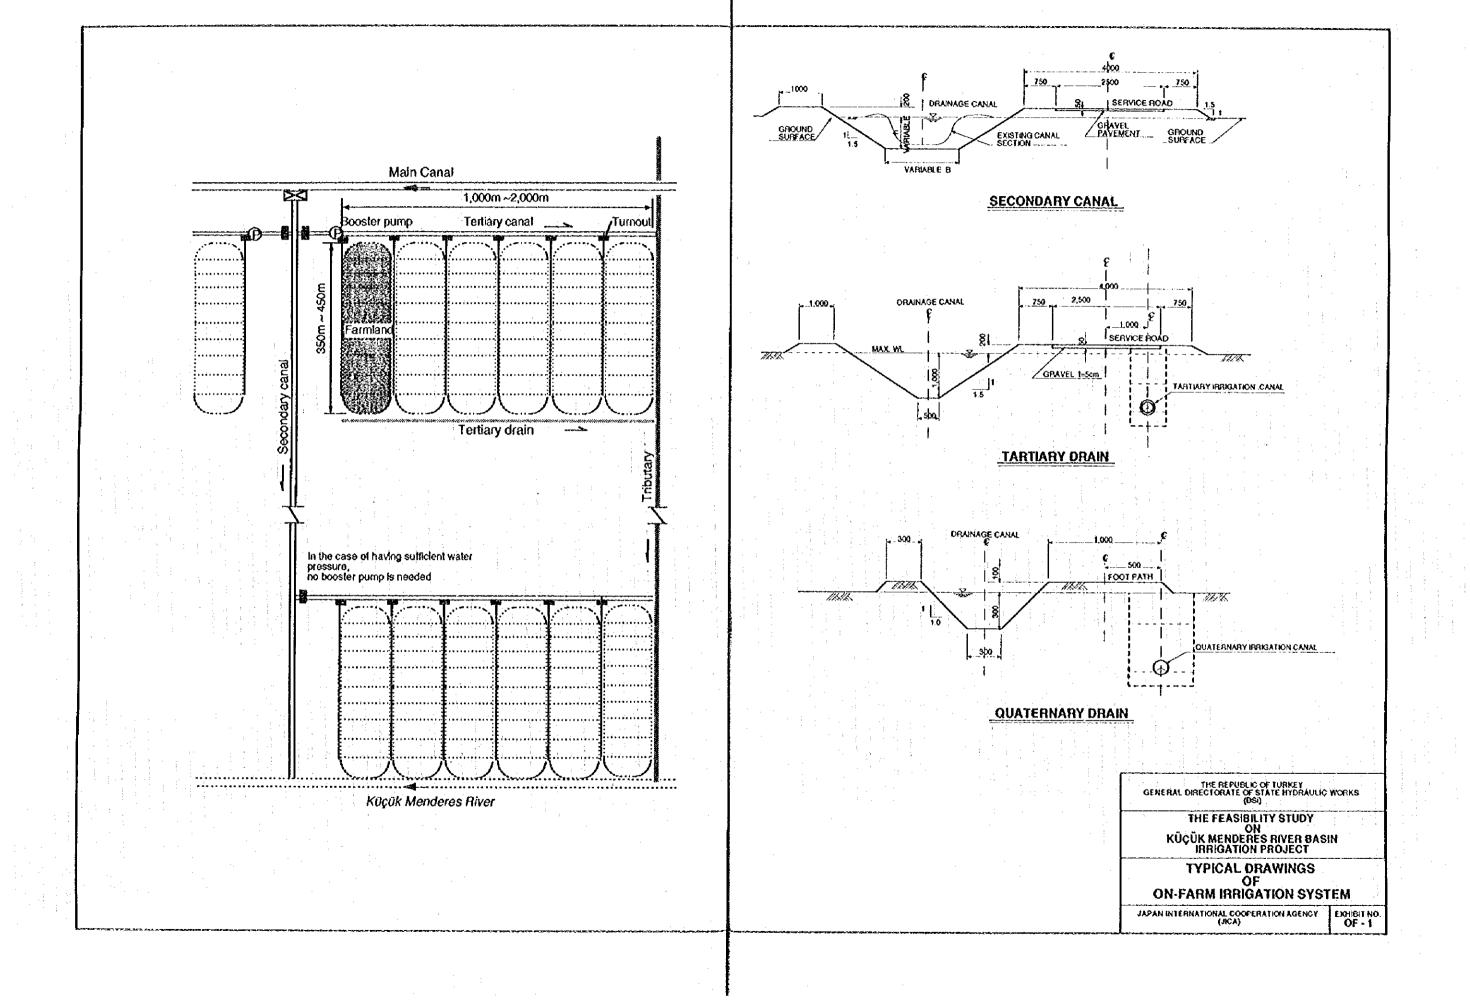

## LIST OF DRAWINGS

|     |           |                                                                       |       |     | liester at |                                                              |
|-----|-----------|-----------------------------------------------------------------------|-------|-----|------------|--------------------------------------------------------------|
| EXH | IIBIT No. | TITLE                                                                 |       | EXI | HIBIT No.  | TITLE                                                        |
| 1   | G-1       | - GENERAL -<br>GENERAL PLAN OF THE PROJECT                            |       | 17  | RS - 1     | - RELATED STRUCTURES -<br>INTAKE FACILITY (HEADRACE)         |
|     |           |                                                                       |       | 18  | RS - 2     | TYPICAL DRAWINGS OF TURNOUT/CHECK VALVE (MAIN CANAL)         |
|     |           |                                                                       |       | 19  | RS - 3     | TYPICAL DRAWINGS OF AIR VALVE (MAIN CANAL)                   |
|     |           | - CANAL PLAN AND PROFILE -                                            | ·     | 20  | RS - 4     | TYPICAL DRAWINGS OF BLOW OFF VALVE (MAIN CANAL)              |
| 1   | CR - 1    | PLAN & PROFILE OF HEADRACE AND RIGHT MAIN CANAL                       | (1/8) | 21  | RS - 5     | TYPICAL DRAWINGS OF CROSS CULVERT (MAIN CANAL)               |
| 2   | CR - 2    | PLAN & PROFILE OF RIGHT MAIN CANAL                                    | (2/8) | 22  | RS - 6     | TYPICAL DRAWINGS OF TURNOUT/CHECK VALVE (Secondary/Tertiary/ |
| 3   | CR - 3    | PLAN & PROFILE OF RIGHT MAIN CANAL                                    | (3/8) | 23  | RS - 7     | TYPICAL DRAWINGS OF AIR VALVE (Secondary/Tertiary C.)        |
| 4   | CR - 4    | PLAN & PROFILE OF RIGHT MAIN CANAL                                    | (4/8) | 24  | RS - 8     | TYPICAL DRAWINGS OF BLOW OFF (Secondary/Tertiary C.)         |
| 5   | CR - 5    | PLAN & PROFILE OF RIGHT MAIN CANAL                                    | (5/8) | 25  | RS - 9     | TYPICAL DRAWINGS OF PUMP STATION (Tertiary C.)               |
| 6   | CR - 6    | PLAN & PROFILE OF RIGHT MAIN CANAL                                    | (6/8) | 26  | RS - 10    | TYPICAL DRAWINGS OF DROP (Secondary Drain)                   |
| 7   | CR - 7    | PLAN & PROFILE OF RIGHT MAIN CANAL                                    | (7/8) | 27  | RS - 11    | TYPICAL DRAWINGS OF JUNCTION (Secondary/Tertiary Drain)      |
| 8   | CR - 8    | PLAN & PROFILE OF RIGHT MAIN CANAL                                    | (8/8) |     |            |                                                              |
| 9   | CL - 1    | PLAN & PROFILE OF LEFT MAIN CANAL                                     | (1/6) |     |            |                                                              |
| 10  | CL - 2    | PLAN & PROFILE OF LEFT MAIN CANAL                                     | (2/6) |     |            | - ON-FARM FACILITIES -                                       |
| 11  | CL-3      | PLAN & PROFILE OF LEFT MAIN CANAL                                     | (3/6) | 28  | OF - 1     | TYPICAL DRAWINGS OF ON-FARM IRRIGATION SYSTEM                |
| 12  | CL-4      | PLAN & PROFILE OF LEFT MAIN CANAL                                     | (4/6) |     |            |                                                              |
| 13  | CL - 5    | PLAN & PROFILE OF LEFT MAIN CANAL                                     | (5/6) |     |            |                                                              |
| 14  | CL6       | PLAN & PROFILE OF LEFT MAIN CANAL                                     | (6/6) |     |            | - OTHERS -                                                   |
| 15  | CT - 1    | TYPICAL CROSS SECTION OF CONDUIT AND SERVICE ROA                      | AD C  | 29  | OS - 1     | GENERAL PLAN OF BEYDAG DAM (DSi)                             |
| 16  | DC · 1    | TYPICAL DRAWINGS OF DRAINAGE CANAL (Secondary/Tertiary/Quaternary C.) |       | 30  | OS - 2     | SCHEMATIC DIAGRAM FOR IRRIGATION WATER SUPPLY                |