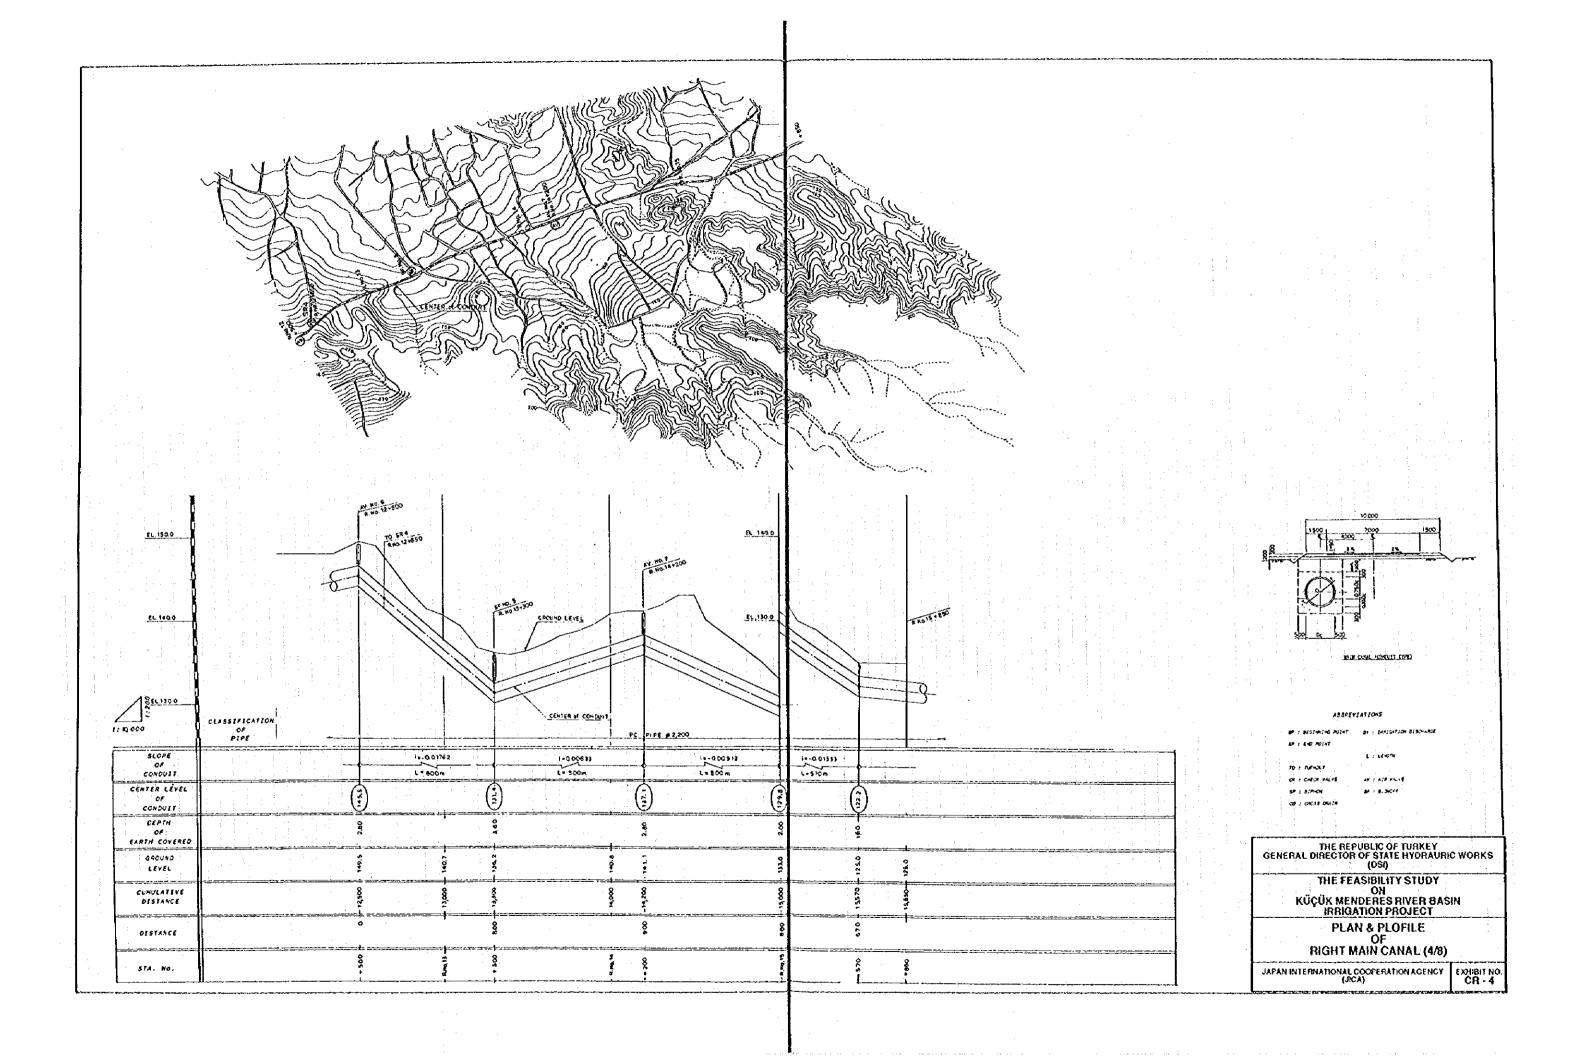

## LIST OF DRAWINGS

|     |           |                                                                       |       |     | liester at |                                                              |
|-----|-----------|-----------------------------------------------------------------------|-------|-----|------------|--------------------------------------------------------------|
| EXH | IIBIT No. | TITLE                                                                 |       | EXI | HIBIT No.  | TITLE                                                        |
| 1   | G-1       | - GENERAL -<br>GENERAL PLAN OF THE PROJECT                            |       | 17  | RS - 1     | - RELATED STRUCTURES -<br>INTAKE FACILITY (HEADRACE)         |
|     |           |                                                                       |       | 18  | RS - 2     | TYPICAL DRAWINGS OF TURNOUT/CHECK VALVE (MAIN CANAL)         |
|     |           |                                                                       |       | 19  | RS - 3     | TYPICAL DRAWINGS OF AIR VALVE (MAIN CANAL)                   |
|     |           | - CANAL PLAN AND PROFILE -                                            | ·     | 20  | RS - 4     | TYPICAL DRAWINGS OF BLOW OFF VALVE (MAIN CANAL)              |
| 1   | CR - 1    | PLAN & PROFILE OF HEADRACE AND RIGHT MAIN CANAL                       | (1/8) | 21  | RS - 5     | TYPICAL DRAWINGS OF CROSS CULVERT (MAIN CANAL)               |
| 2   | CR - 2    | PLAN & PROFILE OF RIGHT MAIN CANAL                                    | (2/8) | 22  | RS - 6     | TYPICAL DRAWINGS OF TURNOUT/CHECK VALVE (Secondary/Tertiary/ |
| 3   | CR - 3    | PLAN & PROFILE OF RIGHT MAIN CANAL                                    | (3/8) | 23  | RS - 7     | TYPICAL DRAWINGS OF AIR VALVE (Secondary/Tertiary C.)        |
| 4   | CR - 4    | PLAN & PROFILE OF RIGHT MAIN CANAL                                    | (4/8) | 24  | RS - 8     | TYPICAL DRAWINGS OF BLOW OFF (Secondary/Tertiary C.)         |
| 5   | CR - 5    | PLAN & PROFILE OF RIGHT MAIN CANAL                                    | (5/8) | 25  | RS - 9     | TYPICAL DRAWINGS OF PUMP STATION (Tertiary C.)               |
| 6   | CR - 6    | PLAN & PROFILE OF RIGHT MAIN CANAL                                    | (6/8) | 26  | RS - 10    | TYPICAL DRAWINGS OF DROP (Secondary Drain)                   |
| 7   | CR - 7    | PLAN & PROFILE OF RIGHT MAIN CANAL                                    | (7/8) | 27  | RS - 11    | TYPICAL DRAWINGS OF JUNCTION (Secondary/Tertiary Drain)      |
| 8   | CR - 8    | PLAN & PROFILE OF RIGHT MAIN CANAL                                    | (8/8) |     |            |                                                              |
| 9   | CL - 1    | PLAN & PROFILE OF LEFT MAIN CANAL                                     | (1/6) |     |            |                                                              |
| 10  | CL - 2    | PLAN & PROFILE OF LEFT MAIN CANAL                                     | (2/6) |     |            | - ON-FARM FACILITIES -                                       |
| 11  | CL-3      | PLAN & PROFILE OF LEFT MAIN CANAL                                     | (3/6) | 28  | OF - 1     | TYPICAL DRAWINGS OF ON-FARM IRRIGATION SYSTEM                |
| 12  | CL-4      | PLAN & PROFILE OF LEFT MAIN CANAL                                     | (4/6) |     |            |                                                              |
| 13  | CL - 5    | PLAN & PROFILE OF LEFT MAIN CANAL                                     | (5/6) |     |            |                                                              |
| 14  | CL6       | PLAN & PROFILE OF LEFT MAIN CANAL                                     | (6/6) |     |            | - OTHERS -                                                   |
| 15  | CT - 1    | TYPICAL CROSS SECTION OF CONDUIT AND SERVICE ROA                      | AD C  | 29  | OS - 1     | GENERAL PLAN OF BEYDAG DAM (DSi)                             |
| 16  | DC · 1    | TYPICAL DRAWINGS OF DRAINAGE CANAL (Secondary/Tertiary/Quaternary C.) |       | 30  | OS - 2     | SCHEMATIC DIAGRAM FOR IRRIGATION WATER SUPPLY                |