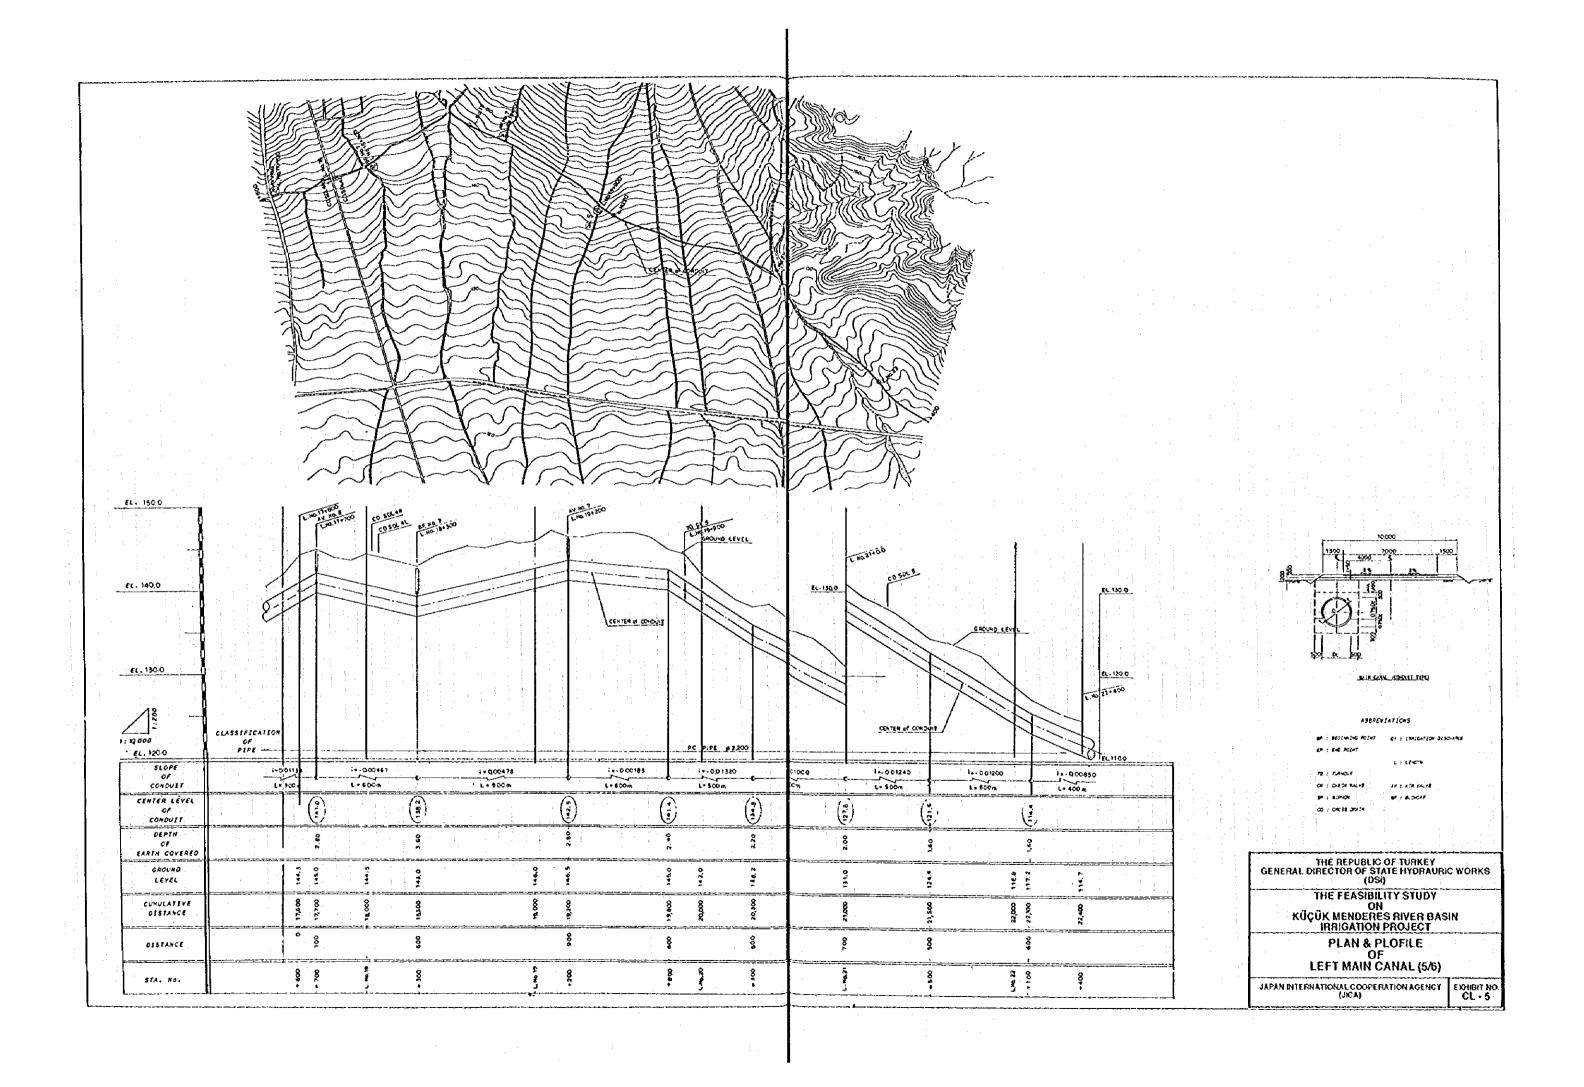

## LIST OF DRAWINGS

|     |           |                                                                       |       |     | liester at |                                                              |
|-----|-----------|-----------------------------------------------------------------------|-------|-----|------------|--------------------------------------------------------------|
| EXH | IIBIT No. | TITLE                                                                 |       | EXI | HIBIT No.  | TITLE                                                        |
| 1   | G-1       | - GENERAL -<br>GENERAL PLAN OF THE PROJECT                            |       | 17  | RS - 1     | - RELATED STRUCTURES -<br>INTAKE FACILITY (HEADRACE)         |
|     |           |                                                                       |       | 18  | RS - 2     | TYPICAL DRAWINGS OF TURNOUT/CHECK VALVE (MAIN CANAL)         |
|     |           |                                                                       |       | 19  | RS - 3     | TYPICAL DRAWINGS OF AIR VALVE (MAIN CANAL)                   |
|     |           | - CANAL PLAN AND PROFILE -                                            | ·     | 20  | RS - 4     | TYPICAL DRAWINGS OF BLOW OFF VALVE (MAIN CANAL)              |
| 1   | CR - 1    | PLAN & PROFILE OF HEADRACE AND RIGHT MAIN CANAL                       | (1/8) | 21  | RS - 5     | TYPICAL DRAWINGS OF CROSS CULVERT (MAIN CANAL)               |
| 2   | CR - 2    | PLAN & PROFILE OF RIGHT MAIN CANAL                                    | (2/8) | 22  | RS - 6     | TYPICAL DRAWINGS OF TURNOUT/CHECK VALVE (Secondary/Tertiary/ |
| 3   | CR - 3    | PLAN & PROFILE OF RIGHT MAIN CANAL                                    | (3/8) | 23  | RS - 7     | TYPICAL DRAWINGS OF AIR VALVE (Secondary/Tertiary C.)        |
| 4   | CR - 4    | PLAN & PROFILE OF RIGHT MAIN CANAL                                    | (4/8) | 24  | RS - 8     | TYPICAL DRAWINGS OF BLOW OFF (Secondary/Tertiary C.)         |
| 5   | CR - 5    | PLAN & PROFILE OF RIGHT MAIN CANAL                                    | (5/8) | 25  | RS - 9     | TYPICAL DRAWINGS OF PUMP STATION (Tertiary C.)               |
| 6   | CR - 6    | PLAN & PROFILE OF RIGHT MAIN CANAL                                    | (6/8) | 26  | RS - 10    | TYPICAL DRAWINGS OF DROP (Secondary Drain)                   |
| 7   | CR - 7    | PLAN & PROFILE OF RIGHT MAIN CANAL                                    | (7/8) | 27  | RS - 11    | TYPICAL DRAWINGS OF JUNCTION (Secondary/Tertiary Drain)      |
| 8   | CR - 8    | PLAN & PROFILE OF RIGHT MAIN CANAL                                    | (8/8) |     |            |                                                              |
| 9   | CL - 1    | PLAN & PROFILE OF LEFT MAIN CANAL                                     | (1/6) |     |            |                                                              |
| 10  | CL - 2    | PLAN & PROFILE OF LEFT MAIN CANAL                                     | (2/6) |     |            | - ON-FARM FACILITIES -                                       |
| 11  | CL-3      | PLAN & PROFILE OF LEFT MAIN CANAL                                     | (3/6) | 28  | OF - 1     | TYPICAL DRAWINGS OF ON-FARM IRRIGATION SYSTEM                |
| 12  | CL-4      | PLAN & PROFILE OF LEFT MAIN CANAL                                     | (4/6) |     |            |                                                              |
| 13  | CL - 5    | PLAN & PROFILE OF LEFT MAIN CANAL                                     | (5/6) |     |            |                                                              |
| 14  | CL6       | PLAN & PROFILE OF LEFT MAIN CANAL                                     | (6/6) |     |            | - OTHERS -                                                   |
| 15  | CT - 1    | TYPICAL CROSS SECTION OF CONDUIT AND SERVICE ROA                      | AD C  | 29  | OS - 1     | GENERAL PLAN OF BEYDAG DAM (DSi)                             |
| 16  | DC · 1    | TYPICAL DRAWINGS OF DRAINAGE CANAL (Secondary/Tertiary/Quaternary C.) |       | 30  | OS - 2     | SCHEMATIC DIAGRAM FOR IRRIGATION WATER SUPPLY                |