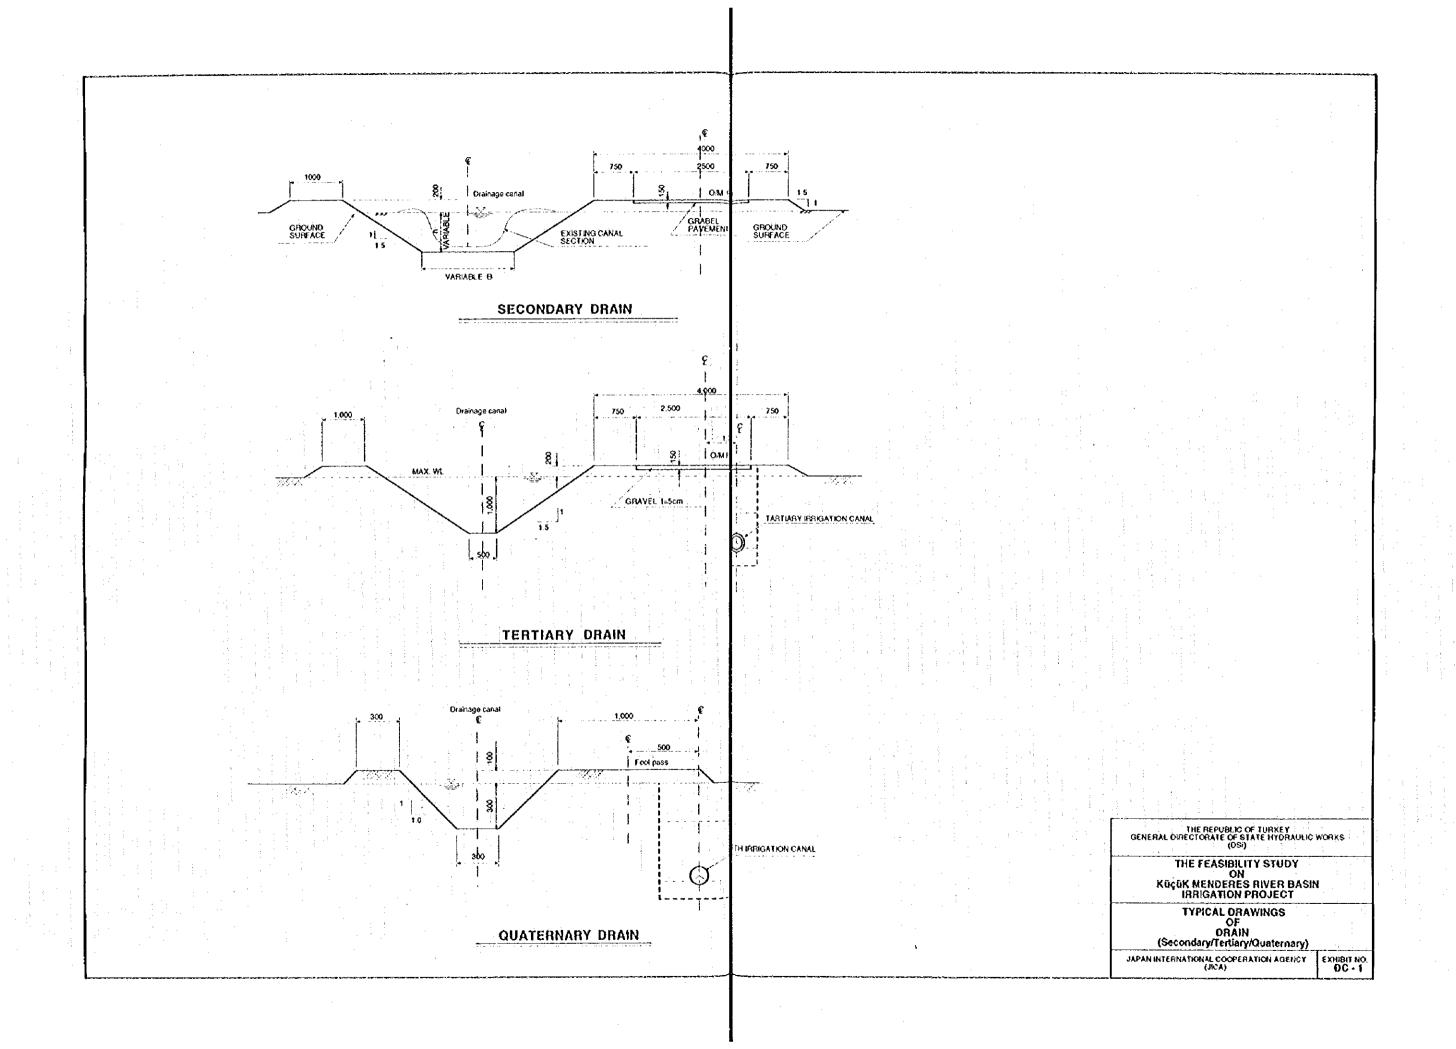

## LIST OF DRAWINGS

|     |           |                                                                       |       |     | liester at |                                                              |
|-----|-----------|-----------------------------------------------------------------------|-------|-----|------------|--------------------------------------------------------------|
| EXH | IIBIT No. | TITLE                                                                 |       | EXI | HIBIT No.  | TITLE                                                        |
| 1   | G-1       | - GENERAL -<br>GENERAL PLAN OF THE PROJECT                            |       | 17  | RS - 1     | - RELATED STRUCTURES -<br>INTAKE FACILITY (HEADRACE)         |
|     |           |                                                                       |       | 18  | RS - 2     | TYPICAL DRAWINGS OF TURNOUT/CHECK VALVE (MAIN CANAL)         |
|     |           |                                                                       |       | 19  | RS - 3     | TYPICAL DRAWINGS OF AIR VALVE (MAIN CANAL)                   |
|     |           | - CANAL PLAN AND PROFILE -                                            | ·     | 20  | RS - 4     | TYPICAL DRAWINGS OF BLOW OFF VALVE (MAIN CANAL)              |
| 1   | CR - 1    | PLAN & PROFILE OF HEADRACE AND RIGHT MAIN CANAL                       | (1/8) | 21  | RS - 5     | TYPICAL DRAWINGS OF CROSS CULVERT (MAIN CANAL)               |
| 2   | CR - 2    | PLAN & PROFILE OF RIGHT MAIN CANAL                                    | (2/8) | 22  | RS - 6     | TYPICAL DRAWINGS OF TURNOUT/CHECK VALVE (Secondary/Tertiary/ |
| 3   | CR - 3    | PLAN & PROFILE OF RIGHT MAIN CANAL                                    | (3/8) | 23  | RS - 7     | TYPICAL DRAWINGS OF AIR VALVE (Secondary/Tertiary C.)        |
| 4   | CR - 4    | PLAN & PROFILE OF RIGHT MAIN CANAL                                    | (4/8) | 24  | RS - 8     | TYPICAL DRAWINGS OF BLOW OFF (Secondary/Tertiary C.)         |
| 5   | CR - 5    | PLAN & PROFILE OF RIGHT MAIN CANAL                                    | (5/8) | 25  | RS - 9     | TYPICAL DRAWINGS OF PUMP STATION (Tertiary C.)               |
| 6   | CR - 6    | PLAN & PROFILE OF RIGHT MAIN CANAL                                    | (6/8) | 26  | RS - 10    | TYPICAL DRAWINGS OF DROP (Secondary Drain)                   |
| 7   | CR - 7    | PLAN & PROFILE OF RIGHT MAIN CANAL                                    | (7/8) | 27  | RS - 11    | TYPICAL DRAWINGS OF JUNCTION (Secondary/Tertiary Drain)      |
| 8   | CR - 8    | PLAN & PROFILE OF RIGHT MAIN CANAL                                    | (8/8) |     |            |                                                              |
| 9   | CL - 1    | PLAN & PROFILE OF LEFT MAIN CANAL                                     | (1/6) |     |            |                                                              |
| 10  | CL - 2    | PLAN & PROFILE OF LEFT MAIN CANAL                                     | (2/6) |     |            | - ON-FARM FACILITIES -                                       |
| 11  | CL-3      | PLAN & PROFILE OF LEFT MAIN CANAL                                     | (3/6) | 28  | OF - 1     | TYPICAL DRAWINGS OF ON-FARM IRRIGATION SYSTEM                |
| 12  | CL-4      | PLAN & PROFILE OF LEFT MAIN CANAL                                     | (4/6) |     |            |                                                              |
| 13  | CL - 5    | PLAN & PROFILE OF LEFT MAIN CANAL                                     | (5/6) |     |            |                                                              |
| 14  | CL6       | PLAN & PROFILE OF LEFT MAIN CANAL                                     | (6/6) |     |            | - OTHERS -                                                   |
| 15  | CT - 1    | TYPICAL CROSS SECTION OF CONDUIT AND SERVICE ROA                      | AD C  | 29  | OS - 1     | GENERAL PLAN OF BEYDAG DAM (DSi)                             |
| 16  | DC · 1    | TYPICAL DRAWINGS OF DRAINAGE CANAL (Secondary/Tertiary/Quaternary C.) |       | 30  | OS - 2     | SCHEMATIC DIAGRAM FOR IRRIGATION WATER SUPPLY                |