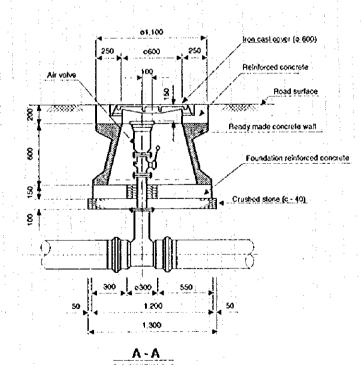

PLAN (under cutivated land)

THE REPUBLIC OF TURKEY
GENERAL DIRECTOR OF STATE HYDRAURIC WORKS
(DSI)

(DS))
THE FEASIBILITY STUDY
ON
KÜÇÜK MENDERES RIVER BASIN
IRRIGATION PROJECT
TYPICAL DRAWINGS
OF
AIR VALVE (Secondary/Tertlary C.)
JAPAN INTERNATIONAL COOPERATION AGENCY
(JICA)