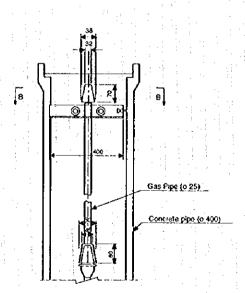

PLAN (under cutivated land)

THE REPUBLIC OF TURKEY
GENERAL DIRECTOR OF STATE HYDRAURIC WORKS
(DSI)

(DS))
THE FEASIBILITY STUDY
ON
KÜÇÜK MENDERES RIVER BASIN
IRRIGATION PROJECT
TYPICAL DRAWINGS
OF
AIR VALVE (Secondary/Tertlary C.)
JAPAN INTERNATIONAL COOPERATION AGENCY
(JICA)