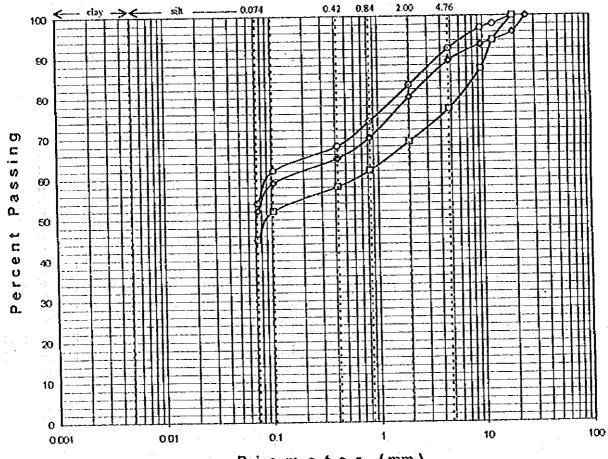

FORM NO. 94001A

PROJECT: SEDIMENTS SAMPLING FOR THE MT. PINATUBO PROJECT

(1)

SITE: PASIG POTRERO
LOCATION: Pasig River
DATE SAMPLED: Sept. 6, 1995
DATE TESTED: Sept. 11, 1995
SHEET NO. 1 of 1

# GRAIN SIZE ANALYSIS CURVE

| TRIAL NO. | SAMPLE NO. | DEPTH (m) | CURVE NO. | NMC | u | PL | Pl | USCS | DESCRIPTION |
|-----------|------------|-----------|-----------|-----|---|----|----|------|-------------|
| 1         |            |           | 1         |     |   |    |    | ML   | Clayey SILT |
| 2         |            |           | 2         |     |   |    |    | ML   | Clayey SILT |
| 3         |            |           | 3         |     |   |    |    | ML   | Clayey SILT |
|           |            |           |           |     |   |    |    |      |             |
| ,         |            |           |           |     |   |    |    |      |             |
|           |            |           |           |     |   |    |    |      |             |
| ·         |            |           |           | ļ   |   |    |    |      |             |