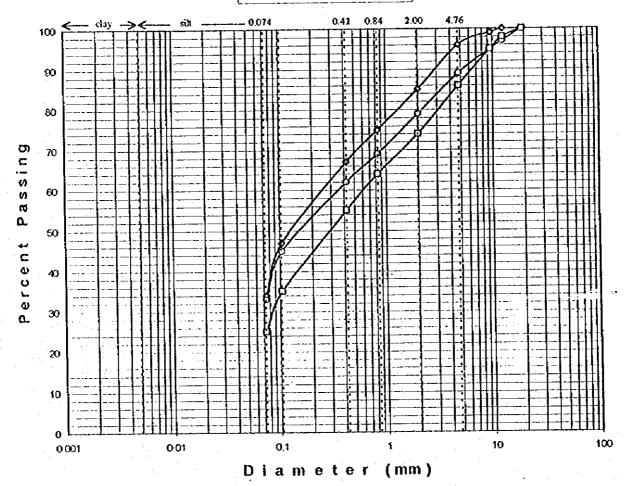

PROJECT: SEDIMENTS SAMPLING FOR

THE MT. PINATUBO PROJECT

0.01

SITE: WATCH POINT 5 LOCATION: Pasig River

DATE SAMPLED: <u>June 3, 1995</u> DATE TESTED: <u>October 12, 1995</u>

SHEET NO. 1 of 1

# GRAIN SIZE ANALYSIS CURVE

Diameter (mm)

10

| TRIAL NO. | SAMPLE NO. | OEPTH (m) | CURVE NO. | NMC      | Щ        | PŁ       | PI       | USCS   | DESCRIPTION              |
|-----------|------------|-----------|-----------|----------|----------|----------|----------|--------|--------------------------|
| 1         |            |           | 1         |          |          | 1        |          | SM     | *SAND                    |
| 2         |            | :         | 2         |          |          |          |          | SM     | *SAND                    |
| 3         |            |           | 3         |          |          |          | <u> </u> | SM     | *SAND                    |
|           |            |           |           |          |          |          |          |        |                          |
|           |            |           |           |          | <u> </u> |          | <u> </u> |        |                          |
|           |            |           |           | • [      | Descript | ion is t | oased o  | n mech | anical sieve analysis or |
|           |            |           |           | <u> </u> | 1        |          |          | 1      |                          |