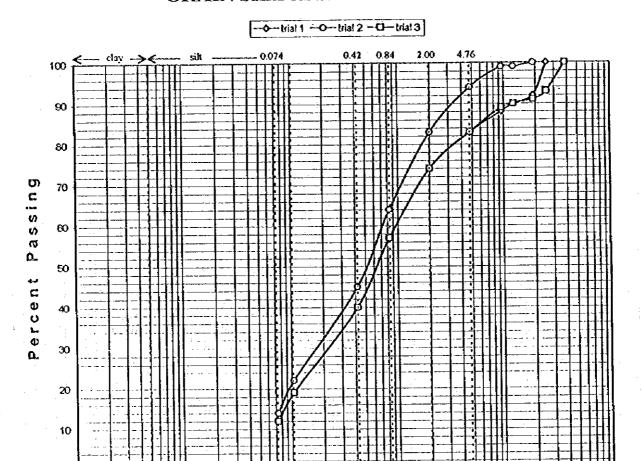

### GRAIN SIZE ANALYSIS CURVE

-- trial 1 -- O-trial 2 -- O-trial 3

Diameter (mm)

| TRIAL NO. | SAMPLE NO. | DEPTH (m) | CURVE NO. | NMC  | Ш | PL | PI   | USCS     | DESCRIPTION |
|-----------|------------|-----------|-----------|------|---|----|------|----------|-------------|
| 1         |            |           | 1         |      |   |    |      | Ml.      | Clayey SILT |
| 2         |            |           | 2         |      |   |    |      | ML       | Clayey SILT |
| 3         |            |           | 3         |      |   |    |      | CL-ML    | SILT & CLAY |
|           |            |           |           | <br> |   |    | <br> | <u> </u> |             |
|           |            |           |           |      |   |    | ·    | ļ        |             |
|           | <u> </u>   |           |           |      |   |    |      |          |             |