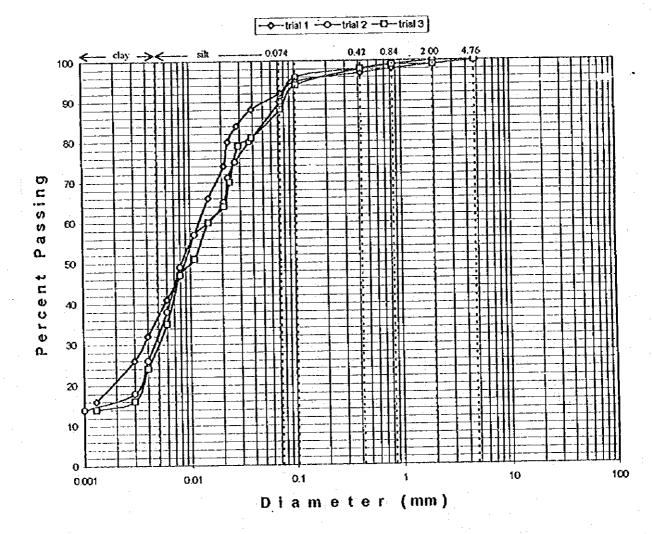

FORM NO. 94001A

PROJECT: SEDIMENTS SAMPLING FOR THE MT. PINATUBO PROJECT SITE: PASIG POTRERO LOCATION: Pasig River DATE SAMPLED: Sept. 14, 1995

DATE TESTED: Sept. 18, 1995

SHEET NO. 1 011

### GRAIN SIZE ANALYSIS CURVE

-- trial 1 -- O-trial 2 -- O-trial 3

Diameter (mm)

| TRIAL NO. | SAMPLE NO. | DEPTH (m) | CURVE NO. | NMC  | Ш | PL | PI   | USCS     | DESCRIPTION |
|-----------|------------|-----------|-----------|------|---|----|------|----------|-------------|
| 1         |            |           | 1         |      |   |    |      | Ml.      | Clayey SILT |
| 2         |            |           | 2         |      |   |    |      | ML       | Clayey SILT |
| 3         |            |           | 3         |      |   |    |      | CL-ML    | SILT & CLAY |
|           |            |           |           | <br> |   |    | <br> | <u> </u> |             |
|           |            |           |           |      |   |    | ·    | ļ        |             |
|           | <u> </u>   |           |           |      |   |    |      |          |             |