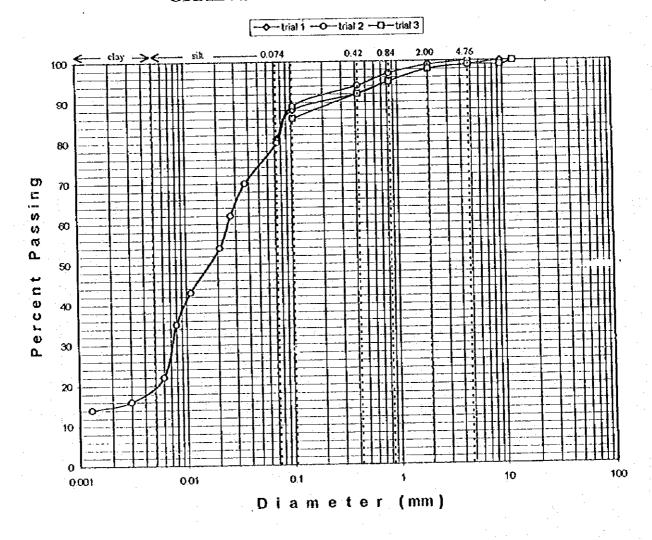

FORM NO. 94001A

0.001

SITE: WATCH POINT 5 LOCATION: Pasig River

PROJECT: SEDIMENTS SAMPLING FOR

DATE SAMPLED: July 31, 1995 DATE TESTED: August 7, 1995

SEDIMENTS SAMPLING FOR SH
THE MT. PINATUBO PROJECT

SHEET NO. 1 of 1

# GRAIN SIZE ANALYSIS CURVE

| TRIAL NO. | SAMPLE NO. | DEPTH (m) | CURVE NO. | NMC | u | Pl | Pl | USCS     | DESCRIPTION                  |
|-----------|------------|-----------|-----------|-----|---|----|----|----------|------------------------------|
| 1         |            |           | 1         |     |   |    |    | ML       | Clayey SILT, little amount o |
|           |            |           |           |     |   |    |    |          | fine sand.                   |
| 2         |            |           | 2         |     |   |    |    | ML       | - same -                     |
| 3         |            |           | 3         |     |   |    |    | ML       | - same -                     |
|           |            |           |           |     |   |    |    | ļ        |                              |
|           |            |           |           |     |   |    |    | <u> </u> |                              |
| . ·       |            |           |           |     |   |    | L  | <u> </u> |                              |