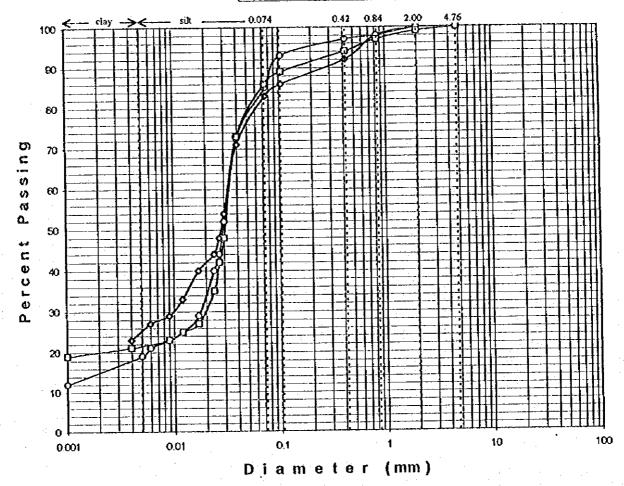

### GRAIN SIZE ANALYSIS CURVE

-- trial 1 -- O-trial 2 -- O-trial 3

Diameter (mm)

| TRIAL NO. | SAMPLE NO. | DEPTH (m) | CURVE NO. | NMC  | Ш | PL | PI   | USCS     | DESCRIPTION |
|-----------|------------|-----------|-----------|------|---|----|------|----------|-------------|
| 1         |            |           | 1         |      |   |    |      | Ml.      | Clayey SILT |
| 2         |            |           | 2         |      |   |    |      | ML       | Clayey SILT |
| 3         |            |           | 3         |      |   |    |      | CL-ML    | SILT & CLAY |
|           |            |           |           | <br> |   |    | <br> | <u> </u> |             |
|           |            |           |           |      |   |    | ·    | ļ        |             |
|           | <u> </u>   |           |           |      |   |    |      |          |             |