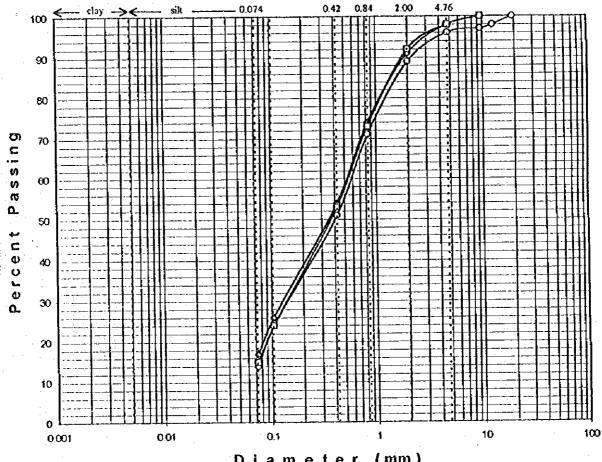

FORM NO. 94001A

PROJECT: SEDIMENTS SAMPLING FOR THE MT. PINATUBO PROJECT SITE: PASIG POTRERO LOCATION: Pasig River DATE SAMPLED: Sept. 14, 1995

DATE TESTED: Sept. 18, 1995

SHEET NO. 1 011

### GRAIN SIZE ANALYSIS CURVE

-- trial 1 -- O-trial 2 -- O-trial 3

Diameter (mm)

| TRIAL NO. | SAMPLE NO. | DEPTH (m) | CURVE NO. | NMC  | Ш | PL | PI   | USCS     | DESCRIPTION |
|-----------|------------|-----------|-----------|------|---|----|------|----------|-------------|
| 1         |            |           | 1         |      |   |    |      | Ml.      | Clayey SILT |
| 2         |            |           | 2         |      |   |    |      | ML       | Clayey SILT |
| 3         |            |           | 3         |      |   |    |      | CL-ML    | SILT & CLAY |
|           |            |           |           | <br> |   |    | <br> | <u> </u> |             |
|           |            |           |           |      |   |    | ·    | ļ        |             |
|           | <u> </u>   |           |           |      |   |    |      |          |             |