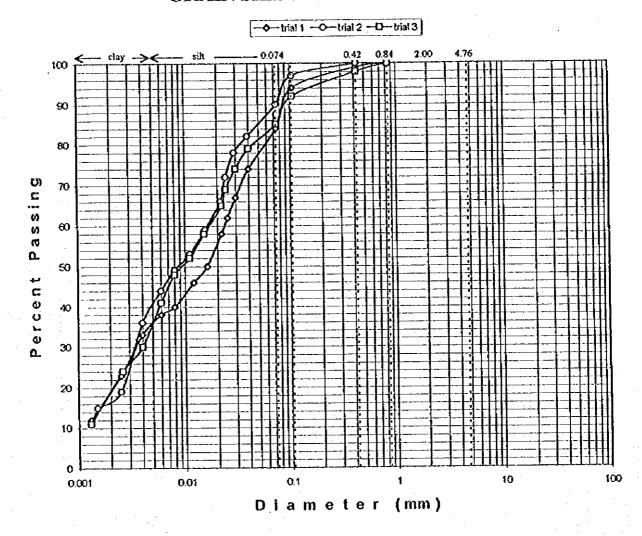

PROJECT: SEDIMENTS SAMPLING FOR

THE MT. PINATUBO PROJECT

0.01

SITE: WATCH POINT 5 LOCATION: Pasig River

DATE SAMPLED: <u>June 3, 1995</u> DATE TESTED: <u>October 12, 1995</u>

SHEET NO. 1 of 1

# GRAIN SIZE ANALYSIS CURVE

Diameter (mm)

10

| TRIAL NO. | SAMPLE NO. | OEPTH (m) | CURVE NO. | NMC      | Щ        | PŁ       | PI       | USCS   | DESCRIPTION              |
|-----------|------------|-----------|-----------|----------|----------|----------|----------|--------|--------------------------|
| 1         |            |           | 1         |          |          | 1        |          | SM     | *SAND                    |
| 2         |            | :         | 2         |          |          |          |          | SM     | *SAND                    |
| 3         |            |           | 3         |          |          |          | <u> </u> | SM     | *SAND                    |
|           |            |           |           |          |          |          |          |        |                          |
|           |            |           |           |          | <u> </u> |          | <u> </u> |        |                          |
|           |            |           |           | • [      | Descript | ion is t | oased o  | n mech | anical sieve analysis or |
|           |            |           |           | <u> </u> | 1        |          |          | 1      |                          |