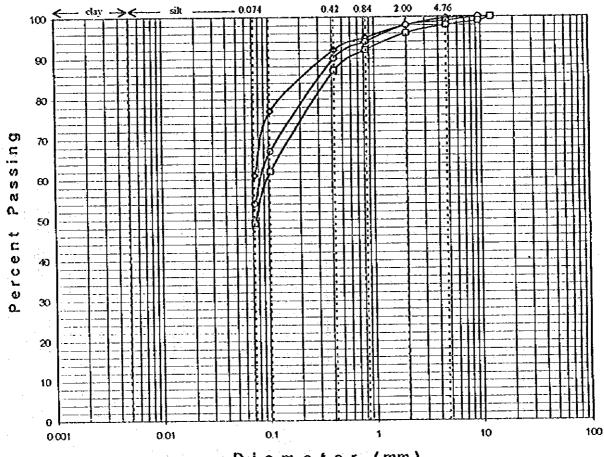

# GRAIN SIZE ANALYSIS CURVE

Diameter (mm)

10

| TRIAL NO. | SAMPLE NO. | OEPTH (m) | CURVE NO. | NMC      | Щ        | PŁ       | PI       | USCS   | DESCRIPTION              |
|-----------|------------|-----------|-----------|----------|----------|----------|----------|--------|--------------------------|
| 1         |            |           | 1         |          |          | 1        |          | SM     | *SAND                    |
| 2         |            | :         | 2         |          |          |          |          | SM     | *SAND                    |
| 3         |            |           | 3         |          |          |          | <u> </u> | SM     | *SAND                    |
|           |            |           |           |          |          |          |          |        |                          |
|           |            |           |           |          | <u> </u> |          | <u> </u> |        |                          |
|           |            |           |           | • [      | Descript | ion is t | oased o  | n mech | anical sieve analysis or |
|           |            |           |           | <u> </u> | 1        |          |          | 1      |                          |