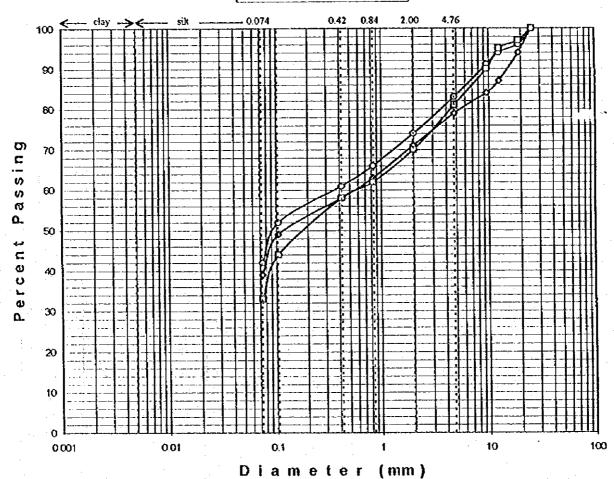

PROJECT: SEDIMENTS SAMPLING FOR

THE MT. PINATUBO PROJECT

0.01

SITE: WATCH POINT 5 LOCATION: Pasig River

DATE SAMPLED: <u>June 3, 1995</u> DATE TESTED: <u>October 12, 1995</u>

SHEET NO. 1 of 1

# GRAIN SIZE ANALYSIS CURVE

Diameter (mm)

10

| TRIAL NO. | SAMPLE NO. | OEPTH (m) | CURVE NO. | NMC      | Щ        | PŁ       | PI       | USCS   | DESCRIPTION              |
|-----------|------------|-----------|-----------|----------|----------|----------|----------|--------|--------------------------|
| 1         |            |           | 1         |          |          | 1        |          | SM     | *SAND                    |
| 2         |            | :         | 2         |          |          |          |          | SM     | *SAND                    |
| 3         |            |           | 3         |          |          |          | <u> </u> | SM     | *SAND                    |
|           |            |           |           |          |          |          |          |        |                          |
|           |            |           |           |          | <u> </u> |          | <u> </u> |        |                          |
|           |            |           |           | • [      | Descript | ion is t | oased o  | n mech | anical sieve analysis or |
|           |            |           |           | <u> </u> | 1        |          |          | 1      |                          |