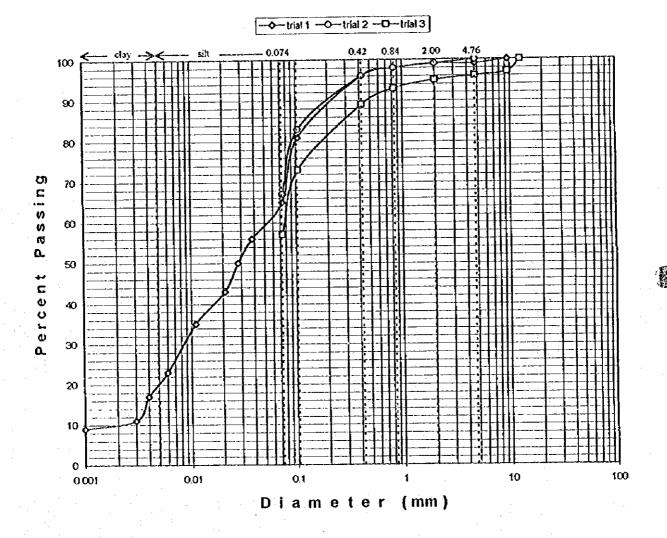

FORM NO. 94001A

0.001

SITE: WATCH POINT 5 LOCATION: Pasig River

PROJECT: SEDIMENTS SAMPLING FOR

DATE SAMPLED: July 31, 1995 DATE TESTED: August 7, 1995

SEDIMENTS SAMPLING FOR SH
THE MT. PINATUBO PROJECT

SHEET NO. 1 of 1

# GRAIN SIZE ANALYSIS CURVE

| TRIAL NO. | SAMPLE NO. | DEPTH (m) | CURVE NO. | NMC | u | Pl | Pl | USCS     | DESCRIPTION                  |
|-----------|------------|-----------|-----------|-----|---|----|----|----------|------------------------------|
| 1         |            |           | 1         |     |   |    |    | ML       | Clayey SILT, little amount o |
|           |            |           |           |     |   |    |    |          | fine sand.                   |
| 2         |            |           | 2         |     |   |    |    | ML       | - same -                     |
| 3         |            |           | 3         |     |   |    |    | ML       | - same -                     |
|           |            |           |           |     |   |    |    | ļ        |                              |
|           |            |           |           |     |   |    |    | <u> </u> |                              |
| . ·       |            |           |           |     |   |    | L  | <u> </u> |                              |