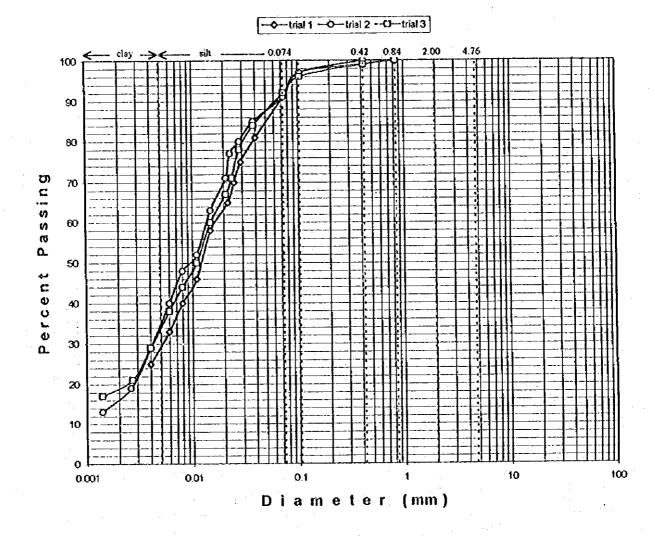

# SUMMARY OF LABORATORY TEST RESULTS -- WATCH POINT 5

|          | - <del></del> - 1 | Unit Wt. | Available | Specific |          | Grain Size | Distribution | 1                | Soil     |
|----------|-------------------|----------|-----------|----------|----------|------------|--------------|------------------|----------|
| Date of  | Trial             |          |           | -        | % Gravel | % Sand     | % Silt       | % Clay           | Class.   |
| Sampling | No.               | (kN/m³)  | Moist. %  | Gravity  |          |            | 12*          | - /v C.L./       | SM       |
|          | 1                 | 18.24    | 21.54     | 2.60     | 17       | 71         | *******      |                  | ******   |
| 3-Jun    | 2                 | 18.04    | 21,74     | 2.60     | 6        | 80         | 14           | **************** | SM       |
| 1995     | 3                 | 18.14    | 20.16     | 2.59     | 7        | 81         | 12*          |                  | SM       |
|          | Average           | 18.14    | 21.15     | N.A.     | 10       | 77         | 13*          |                  |          |
|          | 1                 | 10.10    | 85.15     | 2.50     | 0        | 16         | 48           | 36               | ML       |
| 31-Jul   | 2                 | 9.81     | 85.59     | 2.43 .   | 0        | 10         | 50           | 40               | ML       |
| 1995     | 3                 | 10.49    | 84.53     | 2.40     | 0        | 15         | 49           | 36               | ML_      |
|          | Average           | 10,13    | 85.09     | 2.44     | 0        | 14         | 49           | 37               |          |
|          | 1                 | 11.96    | 64.36     | 2.59     | 0        | 34         | 45           | 20               | ML       |
| 30-Aug   | 2                 | 11.77    | 67.92     | 2.58     | 0        | 33         | 67*          |                  | ML       |
| 1995     | 3                 | 12.06    | 64,62     | 2.60     | 4        | 40         | 57           | <u> </u>         | ML       |
|          | Average           |          | 65,63     | 2,59     | 1        | 36         | N.A.         | N.A.             |          |
|          | 1                 | 10,20    | 96.65     | 2.37     | 0        | 9          | 59           | 32               | ML       |
| 6-Sep    | 2                 | 1.10     | 97.43     | 2.39     | 0        | 4          | 64           | 32               | ML       |
| 1995     | 3                 | 10.00    | 97.23     | 2.35     | 0        | 7          | 59           | 34               | ML       |
|          | Average           | 7.10     | 97.10     | 2.37     | 0        | 7          | 61           | 33               |          |
|          | 1                 | 11.77    | 73.20     | 2.39     | 0        | 3          | 57           | 40               | ML       |
| 14-Sep   | 2                 | 11.77    | 88.70     | 2.40     | 0        | 9          | 51           | 40               | ML       |
| 1995     | 3                 | 11.77    | 88.30     | 2.37     | 0        | 6          | 48           | 46               | CL-ML    |
|          | Average           | 11.77    | 83.40     | 2.39     | 0        | 6          | 52           | 42               | <u> </u> |

### Note:

- 1. Available moisture (%) is defined as the ratio of the wt. of water to the total wt. of sample in per 100% means practically zero sediments.
- 2. I.S. Insufficient sample for testing.
- 3. \* Insufficient sample for hydrometer test.
- 4. Numbers with \* indicate the cumulative amount of silt and clay.

PROJECT: SEDIMENTS SAMPLING FOR

THE MT. PINATUBO PROJECT

0.01

SITE: WATCH POINT 5 LOCATION: Pasig River

DATE SAMPLED: <u>June 3, 1995</u> DATE TESTED: <u>October 12, 1995</u>

SHEET NO. 1 of 1