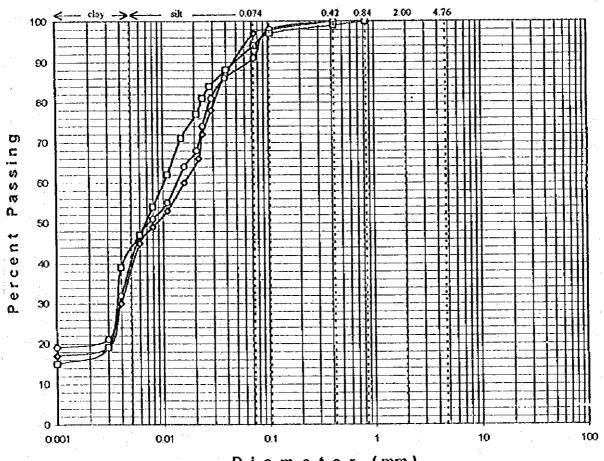

FORM NO. 94-001A

PROJECT: SEDIMENTS SAMPLING FOR

THE MT. PINATUBO PROJECT

SITE: WATCH POINT 5 LOCATION: Pasig River

DATE SAMPLED: August 30, 1995

DATE TESTED: October 12, 1995

SHEET NO. 1 of 1

# GRAIN SIZE ANALYSIS CURVE

| TRIAL NO. | SAMPLE NO. | DEPTH (m) | CURVE NO. | NMC | แ        | PL        | Pl       | USCS     | DESCRIPTICI: "              |
|-----------|------------|-----------|-----------|-----|----------|-----------|----------|----------|-----------------------------|
|           |            |           | 1         |     |          |           |          | ML       | Sandy, clayey SILT          |
| 2         |            |           | 2         |     |          |           |          | ML       | *Sandy SILT                 |
| 3         |            |           | 3         |     |          | <u></u> . | <u> </u> | ML       | *Sandy SILT                 |
|           |            |           |           |     |          |           | ļ        | ļ        |                             |
|           |            |           |           |     | <u> </u> | <u> </u>  | <u> </u> | <u> </u> |                             |
|           |            |           |           | • 1 | Descrip  | tion is   | based o  | n mech   | anical sieve analysis only. |
|           |            |           |           |     |          | •         |          |          | 1                           |