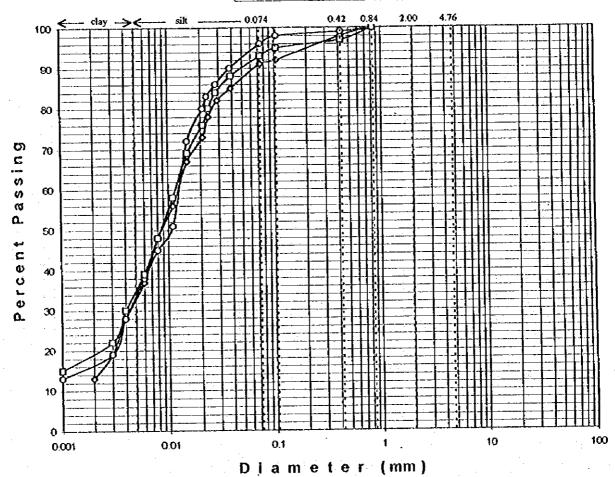

PROJECT: SEDIMENTS SAMPLING FOR

THE MT. PINATUBO PROJECT

0.01

SITE: WATCH POINT 5 LOCATION: Pasig River

DATE SAMPLED: <u>June 3, 1995</u> DATE TESTED: <u>October 12, 1995</u>

SHEET NO. 1 of 1

# GRAIN SIZE ANALYSIS CURVE

Diameter (mm)

10

| TRIAL NO. | SAMPLE NO. | OEPTH (m) | CURVE NO. | NMC      | Щ        | PŁ       | PI       | USCS   | DESCRIPTION              |
|-----------|------------|-----------|-----------|----------|----------|----------|----------|--------|--------------------------|
| 1         |            |           | 1         |          |          | 1        |          | SM     | *SAND                    |
| 2         |            | :         | 2         |          |          |          |          | SM     | *SAND                    |
| 3         |            |           | 3         |          |          |          | <u> </u> | SM     | *SAND                    |
|           |            |           |           |          |          |          |          |        |                          |
|           |            |           |           |          | <u> </u> |          | <u> </u> |        |                          |
|           |            |           |           | • [      | Descript | ion is t | oased o  | n mech | anical sieve analysis or |
|           |            |           |           | <u> </u> | 1        |          |          | 1      |                          |