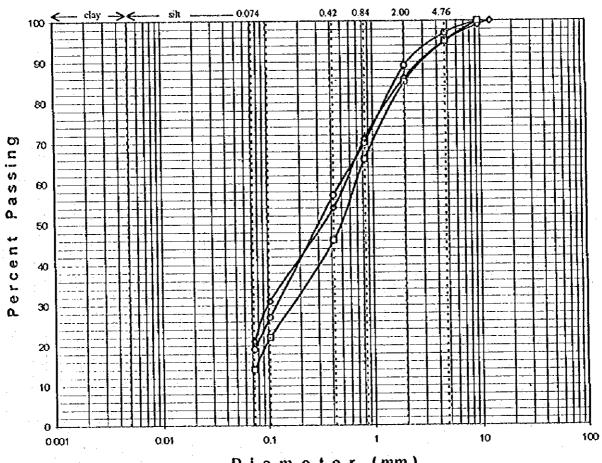

# GRAIN SIZE ANALYSIS CURVE

Diameter (mm)

10

| TRIAL NO. | SAMPLE NO. | OEPTH (m) | CURVE NO. | NMC      | Щ        | PŁ       | PI       | USCS   | DESCRIPTION              |
|-----------|------------|-----------|-----------|----------|----------|----------|----------|--------|--------------------------|
| 1         |            |           | 1         |          |          | 1        |          | SM     | *SAND                    |
| 2         |            | :         | 2         |          |          |          |          | SM     | *SAND                    |
| 3         |            |           | 3         |          |          |          | <u> </u> | SM     | *SAND                    |
|           |            |           |           |          |          |          |          |        |                          |
|           |            |           |           |          | <u> </u> |          | <u> </u> |        |                          |
|           |            |           |           | • [      | Descript | ion is t | oased o  | n mech | anical sieve analysis or |
|           |            |           |           | <u> </u> | 1        |          |          | 1      |                          |