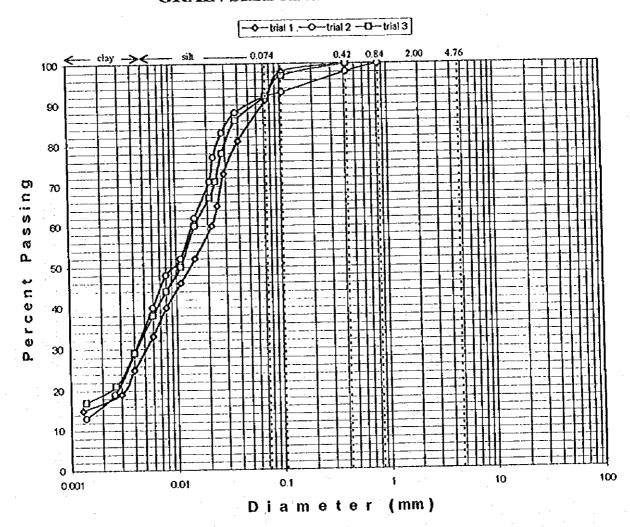

FORM NO. 94-001A

PROJECT: SEDIMENTS SAMPLING FOR

THE MT. PINATUBO PROJECT

SITE: Mancatian

LOCATION: Pasig River

DATE SAMPLED: June 15, 1995 DATE TESTED: October 12, 1995

SHEET NO. 1 of 1

# GRAIN SIZE ANALYSIS CURVE

| TRIAL NO.    | SAMPLE NO. | DEPTH (m) | CURVE NO. | NMC      | u | PL | Pi            | uscs | DESCRIPTION |
|--------------|------------|-----------|-----------|----------|---|----|---------------|------|-------------|
| 1            |            |           | 1         |          |   |    |               | ML   | Clayey SILT |
| <del>.</del> |            |           | 2         |          |   |    |               | ML   | Clayey SILT |
| 3            |            |           | 3         |          |   |    |               | ML   | Clayey SILT |
|              |            |           |           |          |   |    | - <del></del> |      |             |
|              |            |           |           | <b> </b> |   |    |               |      |             |
|              |            |           |           |          |   |    |               |      |             |