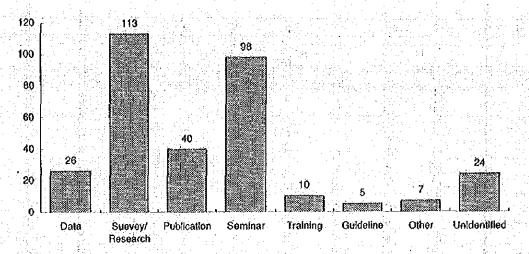

| 0.0   | 36.4         | 100.0                 |
| TWG                      | 33.3                       | 83.3                | 16.7               | 16.7           | 0.0             | 0.0                         | 0.0   | 0.0          | 100.0                 |
| Tolal                    | 10.7                       | 46,7                | 16.5               | 40,5           | 4.1             | 2.1                         | 2.9   | 9.9          | 100.0                 |
| Trade/invostment-telated | 9,4                        | 40.6                | 14.1               | 46.9           | 3.1             | 6,3                         | 0.0   | 6.3          | 100.0                 |

<sup>(2) · (6)</sup> Same as above.

Figure 2. Number of Projects by Type of Activities



Table 3.1. Number of Projects by Overseer (1)

| able 3.1, Number of     |             |     | heast |            |     |    |      | outhe      | asi As | ia         |    | (   | Doean | la  | Not      | th/Sou   | th Am      | érica |                |                  |           | Total      |
|-------------------------|-------------|-----|-------|------------|-----|----|------|------------|--------|------------|----|-----|-------|-----|----------|----------|------------|-------|----------------|------------------|-----------|------------|
|                         | Ch          | HK  | Ja    | Ко         | ст  | Br | lo : | Ma         | Ph     | Si         | Tn | Αυ  | NZ    | PNG | Ca       | Chile    | Ме         | us    | Other<br>(2)   | Uniden<br>Lifled | Aggregate | pirasi