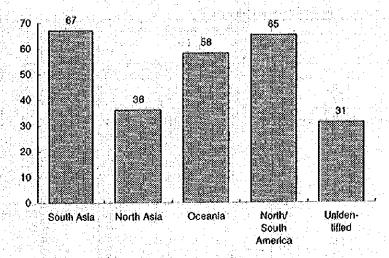

| 1               | 1         | 0                 | 6         | 6          |
| Total                    | 67             | 36                                    | 58         | 65            | 148         | 39              | 39        | 3 81              | 257       | 242        |
| Trade/investment related | 17             | 5                                     | - 18       | 14            | 35          | 14              | 5         |                   | - 65      | 64         |

- (1) Includes Japan, Australia, New Zealand, Canada, and the United States:
- (2) Includes Hong Kong, South Korea, Talwan, Singapore, Chile, and Mexico.
- (3) Includes China, Brunel, Indonesia, Malaysia, the Philippines, Thailand and Papua New Guinea.

Figure 3, Number of Projects (Overseers) by Region



Table 3.3. Distribution of Committee/Working Group Projects (Overseers) by Region (%) (4)

| THE RESIDENCE OF THE PARTY OF T | 7 m 1 1 1      | Rec           | ilon    |                             | Degree o            | l Economic Qev | olopment      | - Othor           | a Total    |
|-----------------------------------------------------------------------------------------------------------------------------------------------------------------------------------------------------------------------------------------------------------------------------------------------------------------------------------------------------------------------------------------------------------------------------------------------------------------------------------------------------------------------------