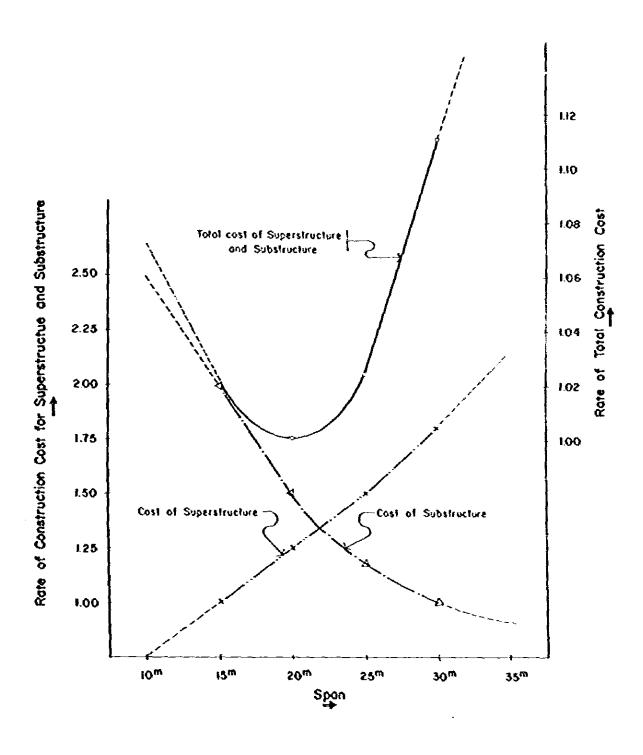

------|------------------|----------------------------------|
| Exports<br>Imports         | 3,572<br>4,580 | 7,038<br>8,351 | 16,795<br>17,692 | 18.8<br>16.2                     |
| Trade Balance<br>(deficit) | (1,008)        | (1,313)        | (897)            |                                  |

#### B. Export by Major Categories (in percent share)

|                   | 1978 | 1982 | 1987 |  |
|-------------------|------|------|------|--|
| Manufacturing     | 35   | 42   | 50   |  |
| Non-manufacturing | 65   | 58   | 50   |  |
| Total             | 100  | 100  | 100_ |  |

Source: NEDA, Summary of the five-year Philippine development plan, 1978-1982 (including the ten year development plan, 1978-1987), 1977.

Appendix II-11
Fig. 3-1 GENERAL VIEW OF CONCRETE VIADUCT
SCALE = 1:200





|   |  | - |
|---|--|---|
|   |  |   |
|   |  |   |
|   |  |   |
| · |  |   |
|   |  |   |
|   |  |   |
|   |  |   |