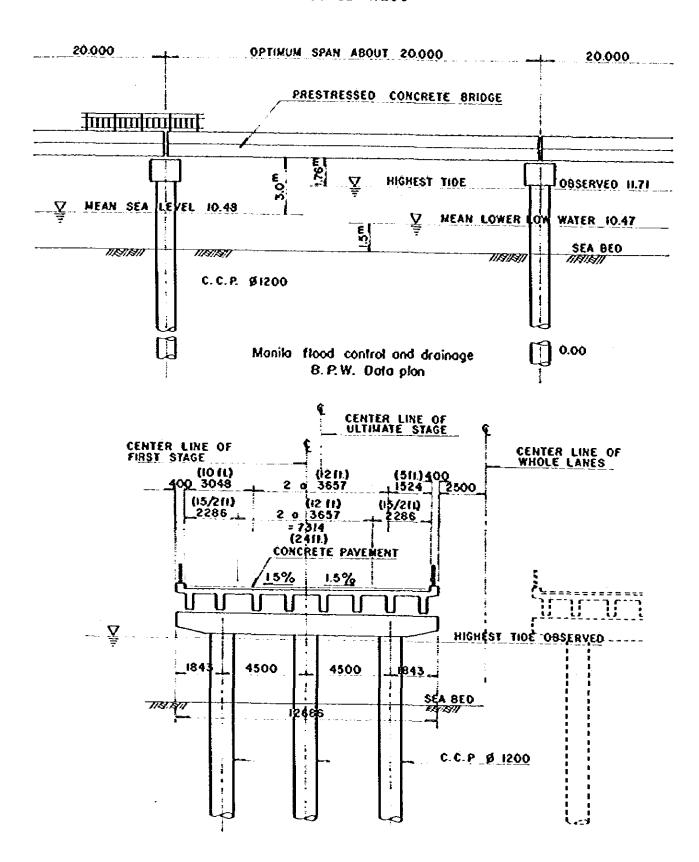

--------|------------------|----------------------------------|
| Exports<br>Imports         | 3,572<br>4,580 | 7,038<br>8,351 | 16,795<br>17,692 | 18.8<br>16.2                     |
| Trade Balance<br>(deficit) | (1,008)        | (1,313)        | (897)            |                                  |

#### B. Export by Major Categories (in percent share)

|                   | 1978 | 1982 | 1987 |  |
|-------------------|------|------|------|--|
| Manufacturing     | 35   | 42   | 50   |  |
| Non-manufacturing | 65   | 58   | 50   |  |
| Total             | 100  | 100  | 100_ |  |

Source: NEDA, Summary of the five-year Philippine development plan, 1978-1982 (including the ten year development plan, 1978-1987), 1977.

Appendix II-11
Fig. 3-1 GENERAL VIEW OF CONCRETE VIADUCT
SCALE = 1:200





|   |  | - |
|---|--|---|
|   |  |   |
|   |  |   |
|   |  |   |
| · |  |   |
|   |  |   |
|   |  |   |
|   |  |   |