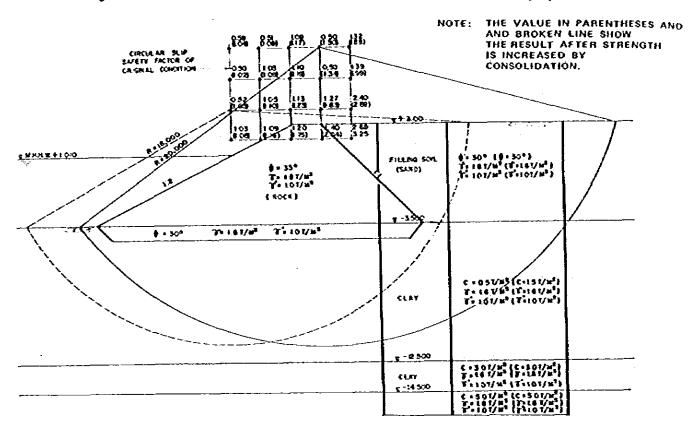

Appendix 1-138
Fig. IV-6-29 STABILITY ANALYSIS OF EMBANKMENT (I)

Appendix I-139
Fig. IV-6-30 STABILITY ANALYSIS OF EMBANKMENT (II)

Appendix I-140
Table IV-6-1 EQUIPMENT QUANTITY AND TIME SCHEDULE

| Block | Description        | Quantity        | Average Monthly<br>Achievement | Equipment<br>Needed   | Required<br>Period (Mo.) |
|-------|--------------------|-----------------|--------------------------------|-----------------------|--------------------------|
| E     | Filling            | 2,960,000 си.т  | 200,000 cu.m/outfit            | 3 dredging outfit     | 4.90                     |
|       | Rock Mound         | 193,000 cu.m    | 12,000 cv.m/outfit             | 3 rock mount outfit   | 5.36                     |
|       | Sand pile (\$400)  | 120,000 1.m     | 5,000 1.m/outfit               | 5 driving outfit      | 4.80                     |
|       | Sand pile (\$700)  | 110,000 1.m     | 3,000 1.m/outfit               | 6 driving outfit      | 6.13                     |
|       | Sheet pile (steel) | 82,000 1.m      | 2,000 1.m/outfit               | 5 driving outfit      | 8.20                     |
| II    | Filling            | 8,635,000 си.т  | 200,000 cu.m/outfit            | 3 dredging outfit     | 14.4                     |
|       | Rock mound         | 298,000 си.т    | 12,000 cu.m/outfit             | 3 rock mound outfit   | 8.3                      |
|       | Corrugated Cell    | 150 set         | 40 set/outfit                  | l installation outfit | 3.75                     |
|       | Sand pile (\$400)  | 195,000 l.m     | 5,000 l.m/outfit               | 5 driving outfit      | 7.80                     |
| Ш     | Filling            | 9,155,000 மூ.ா  | 200,000 cu.m/outfit            | 3 dredging outfit     | 15.26                    |
|       | Rock mound         | 139,000 cu.m    | 12,000 cu.m/outfit             | 3 rock mound outfit   | 3.86                     |
|       | Sand pile (\$400)  | 100,000 Lm      | 3,000 l.m/outfit               | 5 driving outfit      | 6.66                     |
|       | Sand pile (\$700)  | 100,000 l.m     | 2,000 1.m/outfit               | 6 driving outfit      | 8.33                     |
|       | Sheet pile (steel) | 75,000 l.m      | 2,000 1.m/outfit               | 5 driving outfit      | -7.50                    |
|       | Sheet pile (P.C.)  | 20,000 l.m      | 2,000 1.m/outfit               | 3 driving outfit      | 3.33                     |
| iv    | Filling            | 12,545,000 си.т | 200,000 cv.m/outfit            | 3 dredging outfit     | 21.00                    |
|       | Rock Mound         | 47,000 cu.m     | 12,000 cu.m/outfit             | 2 rock mound outfit   | 1.96                     |
|       | Sheet pile (P.C.)  | 81,000 Lm       | 2,000 l.m/outfit               | 3 driving outfit      | 13.50                    |
|       | Sheet pipe pile    | 26,000 1.m      | 1,5001.m/outfit                | 3 driving outfit      | 5.77                     |
|       | Sheet pile (steel) | 30,000 1.m      | 2,900 1.m/outfit               | 3 driving outfit      | 5.00                     |
| Y     | Rock Mound         | 171,000 cu.m    | 12,000 cu.m/outfit             | 3 rock mound outfit   | 4.75                     |
| VI    | Rock Mound         | 172,000 cu.m    | 12,000 cu.m/outfit             | 3 rock mound outfit   | 4.778                    |
| VII   | Rock Mound         | 211,000 cu.m    | 12,000 cu.m/outfit             | 3 rock mound outfit   | 5.86                     |