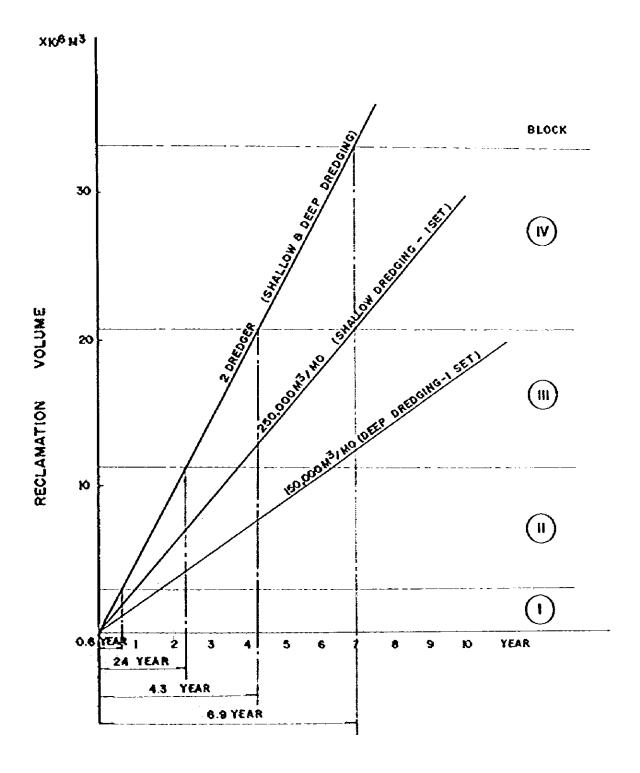

Appendix I-141
Fig. 1V-6-31 RATE OF RECLAMATION FOR MBCRP

Appendix I-142 Table IV-8-1 COST OF RECLAMATION (A)

- Alternative 1 -

-2"

|                                          |          |          |           |        |         |                     |         | ł          | (1001)   |         |
|------------------------------------------|----------|----------|-----------|--------|---------|---------------------|---------|------------|----------|---------|
|                                          |          | æ        | Block - I |        |         |                     |         | Block - 11 |          |         |
| Descriptions                             | 5m 000,  | For C    | LocC      | Taxes  | Total   | <sub>2</sub> m 000. | For C   | CocC       | Taxes    | Total   |
| Residential                              |          |          |           |        |         |                     |         |            |          | ·       |
| Lots                                     | 354,2    | 43,723   | 30,031    | 10,390 | 84,144  |                     |         |            |          | ·       |
| Service Road                             | ×.5.2    | 11,482   | 9,976     | 2,653  | 20,111  |                     |         |            |          |         |
| Total                                    | 467,0    | \$5,20\$ | 36,007    | 13,043 | 104,255 |                     |         |            |          |         |
| Industry                                 |          |          |           |        |         |                     |         |            | <b>-</b> |         |
| Lots                                     |          |          |           |        |         | 1,447.0             | 139,184 | 65,188     | 33,255   | 237,627 |
| Service Road                             |          |          |           |        |         | 84.0                | 10,097  | 5,242      | 2,575    | 17,914  |
| Total                                    |          |          |           |        |         | 1,531.0             | 149,281 | 20,430     | 35,820   | 255,541 |
| Park, etc.                               | 1,001.0  | 75,205   | 27,051    | 15,149 | 117,405 |                     |         |            |          |         |
| Arterial Street                          | (98.0)1) | 10,120   | 5,981     | 2,469  | 18,570  | 200.0               | 24,652  | 13,080     | 6223     | 44,061  |
| Sub-total                                | 1,650    | 140,530  | 66'69     | 30,661 | 240,230 | 1,850.0             | 173,933 | 83,510     | 42,159   | 209,662 |
| Profit and Overhead (25%)                | 25%      | 35,133   | 17,260    | 7,665  | 60,058  | 25%                 | 43,483  | 20,878     | 10,540   | 74,901  |
| Sub-total                                |          | 175,663  | 86,299    | 38,326 | 300,288 |                     | 217,416 | 104,388    | \$2,699  | 374,503 |
| Detailed Design and<br>Supervision (10%) | 10%      | 17,566   | 8,630     | 3,833  | 30,029  |                     | 21,741  | 10,439     | 5,270    | 37,450  |
| Fishery Compensation                     |          |          | 5,000     |        | 000'S   |                     |         | 5,000      |          | 5,000   |
| Physical Contingency (10%)               | %01      | 19,323   | 666'6     | 4,216  | 33,532  |                     | 23,916  | 11,983     | 5,796    | 41,605  |
| Crand Total                              |          | 212,552  | 109,922   | 46,375 | 368,849 |                     | 263,073 | 131,810    | 63,765   | 458,648 |