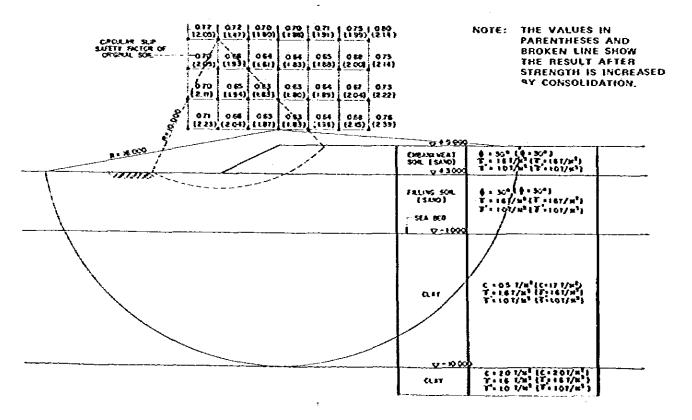

Appendix 1-138
Fig. IV-6-29 STABILITY ANALYSIS OF EMBANKMENT (I)

Appendix I-139
Fig. IV-6-30 STABILITY ANALYSIS OF EMBANKMENT (II)

Appendix I-140
Table IV-6-1 EQUIPMENT QUANTITY AND TIME SCHEDULE

| Block | Description        | Quantity        | Average Monthly<br>Achievement | Equipment<br>Needed   | Required<br>Period (Mo.) |
|-------|--------------------|-----------------|--------------------------------|-----------------------|--------------------------|
| E     | Filling            | 2,960,000 си.т  | 200,000 cu.m/outfit            | 3 dredging outfit     | 4.90                     |
|       | Rock Mound         | 193,000 cu.m    | 12,000 cv.m/outfit             | 3 rock mount outfit   | 5.36                     |
|       | Sand pile (\$400)  | 120,000 1.m     | 5,000 1.m/outfit               | 5 driving outfit      | 4.80                     |
|       | Sand pile (\$700)  | 110,000 1.m     | 3,000 1.m/outfit               | 6 driving outfit      | 6.13                     |
|       | Sheet pile (steel) | 82,000 1.m      | 2,000 1.m/outfit               | 5 driving outfit      | 8.20                     |
| II    | Filling            | 8,635,000 си.т  | 200,000 cu.m/outfit            | 3 dredging outfit     | 14.4                     |
|       | Rock mound         | 298,000 си.т    | 12,000 cu.m/outfit             | 3 rock mound outfit   | 8.3                      |
|       | Corrugated Cell    | 150 set         | 40 set/outfit                  | l installation outfit | 3.75                     |
|       | Sand pile (\$400)  | 195,000 l.m     | 5,000 l.m/outfit               | 5 driving outfit      | 7.80                     |
| Ш     | Filling            | 9,155,000 மூ.ா  | 200,000 cu.m/outfit            | 3 dredging outfit     | 15.26                    |
|       | Rock mound         | 139,000 cu.m    | 12,000 cu.m/outfit             | 3 rock mound outfit   | 3.86                     |
|       | Sand pile (\$400)  | 100,000 Lm      | 3,000 l.m/outfit               | 5 driving outfit      | 6.66                     |
|       | Sand pile (\$700)  | 100,000 l.m     | 2,000 1.m/outfit               | 6 driving outfit      | 8.33                     |
|       | Sheet pile (steel) | 75,000 l.m      | 2,000 1.m/outfit               | 5 driving outfit      | -7.50                    |
|       | Sheet pile (P.C.)  | 20,000 l.m      | 2,000 1.m/outfit               | 3 driving outfit      | 3.33                     |
| iv    | Filling            | 12,545,000 си.т | 200,000 cv.m/outfit            | 3 dredging outfit     | 21.00                    |
|       | Rock Mound         | 47,000 cu.m     | 12,000 cu.m/outfit             | 2 rock mound outfit   | 1.96                     |
|       | Sheet pile (P.C.)  | 81,000 Lm       | 2,000 l.m/outfit               | 3 driving outfit      | 13.50                    |
|       | Sheet pipe pile    | 26,000 1.m      | 1,5001.m/outfit                | 3 driving outfit      | 5.77                     |
|       | Sheet pile (steel) | 30,000 1.m      | 2,900 1.m/outfit               | 3 driving outfit      | 5.00                     |
| Y     | Rock Mound         | 171,000 cu.m    | 12,000 cu.m/outfit             | 3 rock mound outfit   | 4.75                     |
| VI    | Rock Mound         | 172,000 cu.m    | 12,000 cu.m/outfit             | 3 rock mound outfit   | 4.778                    |
| VII   | Rock Mound         | 211,000 cu.m    | 12,000 cu.m/outfit             | 3 rock mound outfit   | 5.86                     |