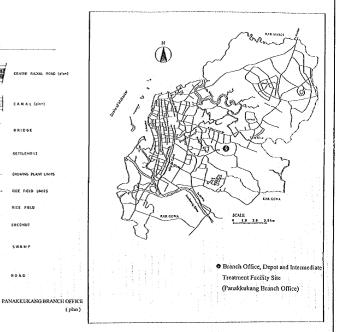

LACATION MAP OF PANAKKUKANG BRANCH OFFICE

THE GOVERNMENT OF INDONESIA MINISTRY OF PUBLIC WORKS (PU) DIRECTORATE GENERAL OF HUMAN SETTLEMENTS (CIPTA KARYA) MASTER PLAN AND FEASIBILITY STUDY

WASTEWATER AND SOLID WASTE MANAGEMENT

THE CITY OF WUNG PANDANG

THE REPUBLIC OF INDONESIA Location of Panakkukang Branch Office

SCALE

JAPAN INTERNATINAL COOPERATION AGENCY (JICA)

0

0

(

NORTH ELEVATION S=1/200