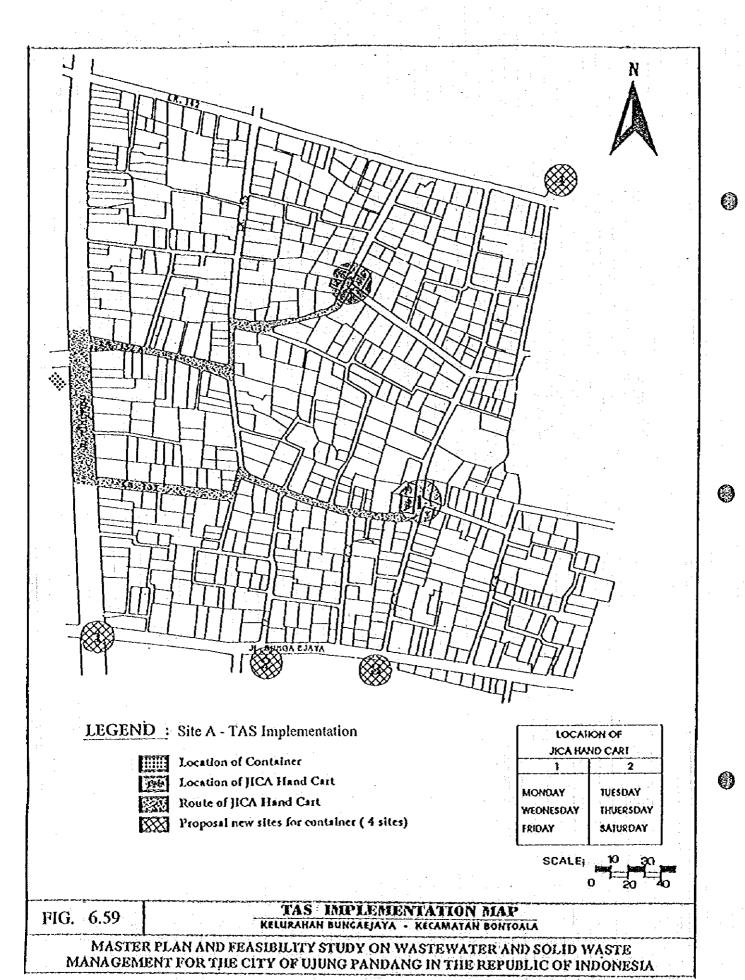

STUDY ON WASTEWATER AND SOLID WASTE MANAGEMENT FOR THE CITY OF UJUNG PANDANG IN THE REPUBLIC OF INDONESIA



Kel. Boogaya

## LEGEND: Site C2 - Land Use Map

Residential

Mosque / Church

Commercial

School

Mixed Residential / Commercial

Green Area / Open Space

Institutional

KIP Area

Ditch Under TAS Study

Slum Area

SCALE: 50 100

FIG. 6.53

MASTER PLAN AND FEASIBLELTY STUDY ON WASTEWATER AND SOLID WASTE MANAGEMENT FOR THE CITY OF UTUNG PANDANG IN THE REPUBLIC OF INDONESIA

Kel Parang Kel. Boogaga LEGEND: Site C2 - Road Network Map 3 - 4,9 m > 7 m < 3 m 5 - 6,9 m SCALE: FIG. 6.54 KEL PARANG - KEC MAMAJANG AND KEL BONGAYA - KEC TAMALATE MASTER PLAN AND FEASIBILITY STUDY ON WASTEWATER AND SOLID WASTE MANAGEMENT FOR THE CITY OF UJUNG PANDANG IN THE REPUBLIC OF INDONESIA

0









()





A.D.1995





Site B1 - TAS Implementation

## LEGEND:

•

Open stations

----

Vehicle Route

Not to scale

FIG. 6.62

0

(1)

IAS IMPLEMENTATION MAP

MASTER PLAN AND FEASIBILITY STUDY ON WASTEWATER AND SOLID WASTE

A.D.1995





8





FIG. 6.64 | Site B - Graphical Presentation of Results

MASTER PLAN AND FEASIBILITY STUDY ON WASTEWATER AND SOLID WASTE MANAGEMENT FOR THE CITY OF UJUNG PANDANG IN THE REPUBLIC OF INDONESIA

ADIL









8







FIG. 6.69

Site C - Discharge Time

MASTER PLAN AND FEASIBILITY STUDY ON WASTEWATER AND SOLID WASTE MANAGEMENT FOR THE CITY OF UJUNG PANDANG IN THE REPUBLIC OF INDONESIA