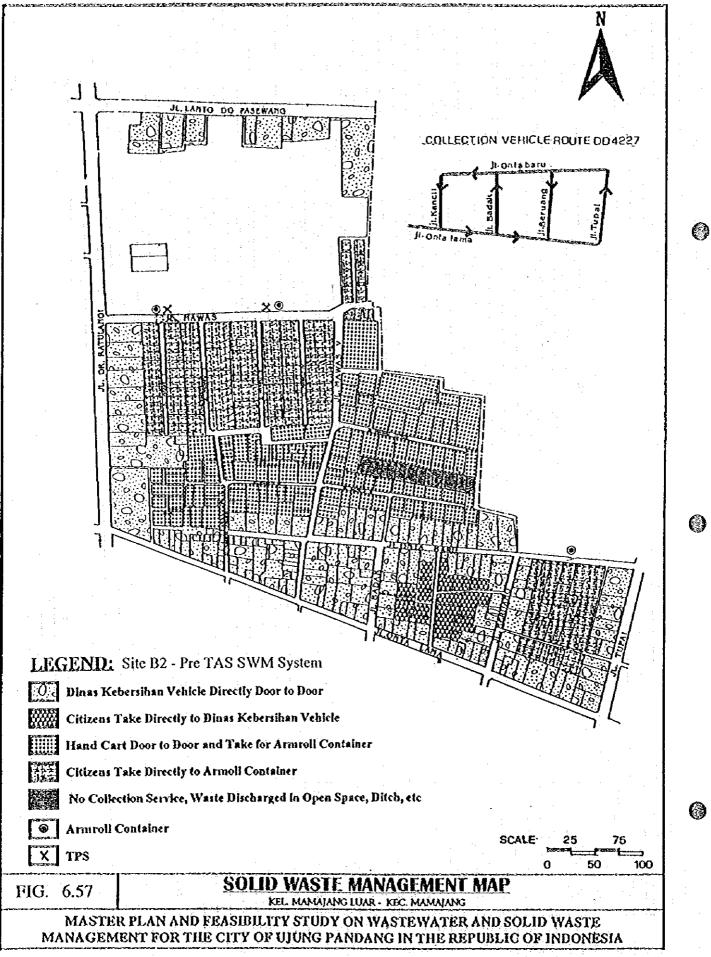

IBILITY STUDY ON WASTEWATER AND SOLID WASTE MANAGEMENT FOR THE CITY OF UJUNG PANDANG IN THE REPUBLIC OF INDONESIA



Kel. Boogaya

## LEGEND: Site C2 - Land Use Map

Residential

Mosque / Church

Commercial

School

Mixed Residential / Commercial

Green Area / Open Space

Institutional

KIP Area

Ditch Under TAS Study

Slum Area

SCALE: 50 100

FIG. 6.53

MASTER PLAN AND FEASIBLELTY STUDY ON WASTEWATER AND SOLID WASTE MANAGEMENT FOR THE CITY OF UTUNG PANDANG IN THE REPUBLIC OF INDONESIA

Kel Parang Kel. Boogaga LEGEND: Site C2 - Road Network Map 3 - 4,9 m > 7 m < 3 m 5 - 6,9 m SCALE: FIG. 6.54 KEL PARANG - KEC MAMAJANG AND KEL BONGAYA - KEC TAMALATE MASTER PLAN AND FEASIBILITY STUDY ON WASTEWATER AND SOLID WASTE MANAGEMENT FOR THE CITY OF UJUNG PANDANG IN THE REPUBLIC OF INDONESIA

0









()





A.D.1995





Site B1 - TAS Implementation

## LEGEND:

•

Open stations

----

Vehicle Route

Not to scale

FIG. 6.62

0

(1)

IAS IMPLEMENTATION MAP

MASTER PLAN AND FEASIBILITY STUDY ON WASTEWATER AND SOLID WASTE

A.D.1995





8





FIG. 6.64 | Site B - Graphical Presentation of Results

MASTER PLAN AND FEASIBILITY STUDY ON WASTEWATER AND SOLID WASTE MANAGEMENT FOR THE CITY OF UJUNG PANDANG IN THE REPUBLIC OF INDONESIA

ADIL









8







FIG. 6.69

Site C - Discharge Time

MASTER PLAN AND FEASIBILITY STUDY ON WASTEWATER AND SOLID WASTE MANAGEMENT FOR THE CITY OF UJUNG PANDANG IN THE REPUBLIC OF INDONESIA