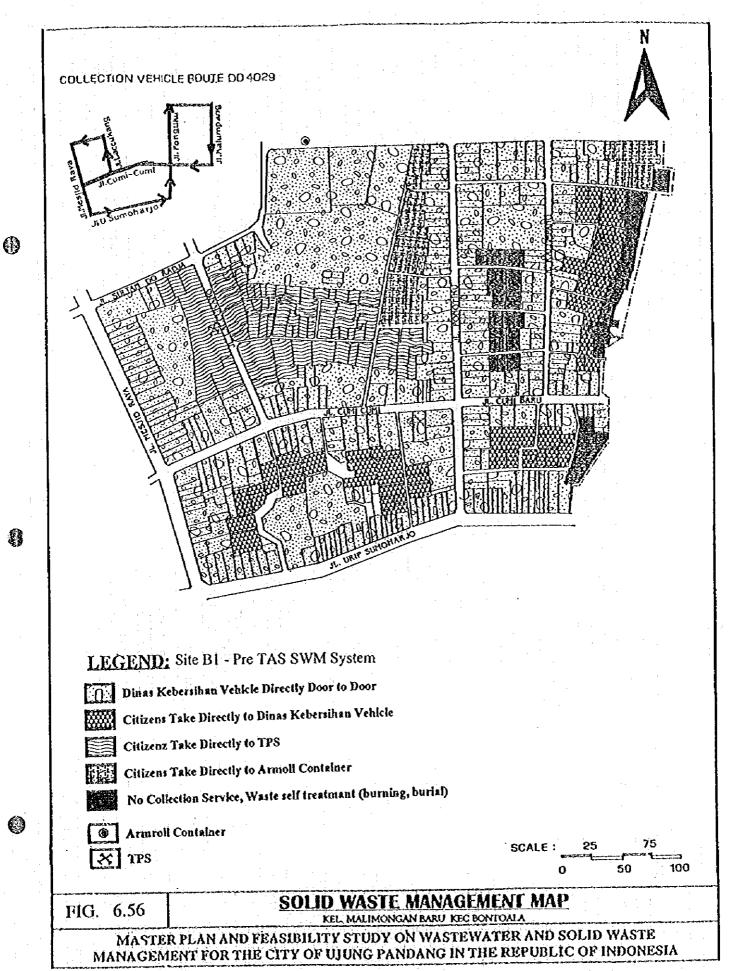

ASIBILITY STUDY ON WASTEWATER AND SOLID WASTE MANAGEMENT FOR THE CITY OF UJUNG PANDANG IN THE REPUBLIC OF INDONESIA



Kel. Boogaya

## LEGEND: Site C2 - Land Use Map

Residential

Mosque / Church

Commercial

School

Mixed Residential / Commercial

Green Area / Open Space

Institutional

KIP Area

Ditch Under TAS Study

Slum Area

SCALE: 50 100

FIG. 6.53

MASTER PLAN AND FEASIBLELTY STUDY ON WASTEWATER AND SOLID WASTE MANAGEMENT FOR THE CITY OF UTUNG PANDANG IN THE REPUBLIC OF INDONESIA

Kel Parang Kel. Boogaga LEGEND: Site C2 - Road Network Map 3 - 4,9 m > 7 m < 3 m 5 - 6,9 m SCALE: FIG. 6.54 KEL PARANG - KEC MAMAJANG AND KEL BONGAYA - KEC TAMALATE MASTER PLAN AND FEASIBILITY STUDY ON WASTEWATER AND SOLID WASTE MANAGEMENT FOR THE CITY OF UJUNG PANDANG IN THE REPUBLIC OF INDONESIA

0









()





A.D.1995





Site B1 - TAS Implementation

## LEGEND:

•

Open stations

----

Vehicle Route

Not to scale

FIG. 6.62

0

(1)

IAS IMPLEMENTATION MAP

MASTER PLAN AND FEASIBILITY STUDY ON WASTEWATER AND SOLID WASTE

A.D.1995





8





FIG. 6.64 | Site B - Graphical Presentation of Results

MASTER PLAN AND FEASIBILITY STUDY ON WASTEWATER AND SOLID WASTE MANAGEMENT FOR THE CITY OF UJUNG PANDANG IN THE REPUBLIC OF INDONESIA

ADIL









8







FIG. 6.69

Site C - Discharge Time

MASTER PLAN AND FEASIBILITY STUDY ON WASTEWATER AND SOLID WASTE MANAGEMENT FOR THE CITY OF UJUNG PANDANG IN THE REPUBLIC OF INDONESIA