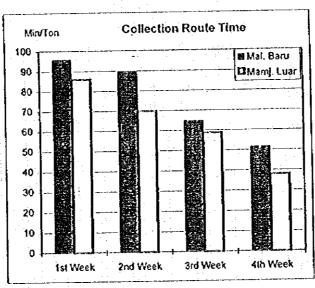

(1)

IAS IMPLEMENTATION MAP

MASTER PLAN AND FEASIBILITY STUDY ON WASTEWATER AND SOLID WASTE

A.D.1995

8

FIG. 6.64 | Site B - Graphical Presentation of Results

MASTER PLAN AND FEASIBILITY STUDY ON WASTEWATER AND SOLID WASTE MANAGEMENT FOR THE CITY OF UJUNG PANDANG IN THE REPUBLIC OF INDONESIA