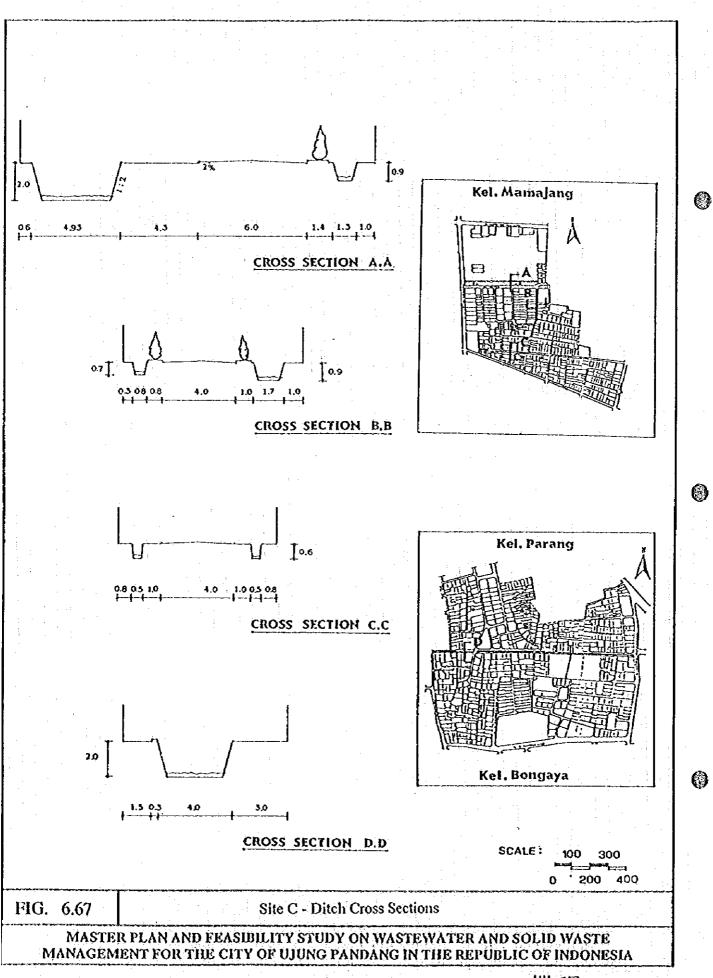

UNG PANDANG IN THE REPUBLIC OF INDONESIA

Kel Parang Kel. Boogaga LEGEND: Site C2 - Road Network Map 3 - 4,9 m > 7 m < 3 m 5 - 6,9 m SCALE: FIG. 6.54 KEL PARANG - KEC MAMAJANG AND KEL BONGAYA - KEC TAMALATE MASTER PLAN AND FEASIBILITY STUDY ON WASTEWATER AND SOLID WASTE MANAGEMENT FOR THE CITY OF UJUNG PANDANG IN THE REPUBLIC OF INDONESIA

0









()





A.D.1995





Site B1 - TAS Implementation

## LEGEND:

•

Open stations

----

Vehicle Route

Not to scale

FIG. 6.62

0

(1)

IAS IMPLEMENTATION MAP

MASTER PLAN AND FEASIBILITY STUDY ON WASTEWATER AND SOLID WASTE

A.D.1995





8





FIG. 6.64 | Site B - Graphical Presentation of Results

MASTER PLAN AND FEASIBILITY STUDY ON WASTEWATER AND SOLID WASTE MANAGEMENT FOR THE CITY OF UJUNG PANDANG IN THE REPUBLIC OF INDONESIA

ADIL









8







FIG. 6.69

Site C - Discharge Time

MASTER PLAN AND FEASIBILITY STUDY ON WASTEWATER AND SOLID WASTE MANAGEMENT FOR THE CITY OF UJUNG PANDANG IN THE REPUBLIC OF INDONESIA