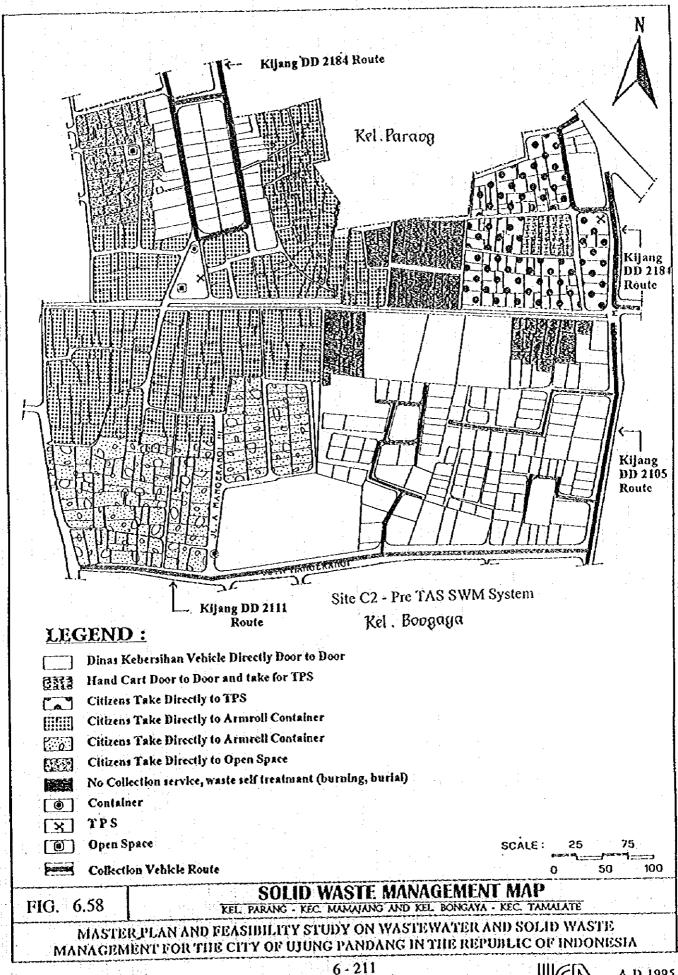

ILITY STUDY ON WASTEWATER AND SOLID WASTE MANAGEMENT FOR THE CITY OF UJUNG PANDANG IN THE REPUBLIC OF INDONESIA



Kel. Boogaya

## LEGEND: Site C2 - Land Use Map

Residential

Mosque / Church

Commercial

School

Mixed Residential / Commercial

Green Area / Open Space

Institutional

KIP Area

Ditch Under TAS Study

Slum Area

SCALE: 50 100

FIG. 6.53

MASTER PLAN AND FEASIBLELTY STUDY ON WASTEWATER AND SOLID WASTE MANAGEMENT FOR THE CITY OF UTUNG PANDANG IN THE REPUBLIC OF INDONESIA

Kel Parang Kel. Boogaga LEGEND: Site C2 - Road Network Map 3 - 4,9 m > 7 m < 3 m 5 - 6,9 m SCALE: FIG. 6.54 KEL PARANG - KEC MAMAJANG AND KEL BONGAYA - KEC TAMALATE MASTER PLAN AND FEASIBILITY STUDY ON WASTEWATER AND SOLID WASTE MANAGEMENT FOR THE CITY OF UJUNG PANDANG IN THE REPUBLIC OF INDONESIA

0









()





A.D.1995





Site B1 - TAS Implementation

## LEGEND:

•

Open stations

----

Vehicle Route

Not to scale

FIG. 6.62

0

(1)

IAS IMPLEMENTATION MAP

MASTER PLAN AND FEASIBILITY STUDY ON WASTEWATER AND SOLID WASTE

A.D.1995





8





FIG. 6.64 | Site B - Graphical Presentation of Results

MASTER PLAN AND FEASIBILITY STUDY ON WASTEWATER AND SOLID WASTE MANAGEMENT FOR THE CITY OF UJUNG PANDANG IN THE REPUBLIC OF INDONESIA

ADIL









8







FIG. 6.69

Site C - Discharge Time

MASTER PLAN AND FEASIBILITY STUDY ON WASTEWATER AND SOLID WASTE MANAGEMENT FOR THE CITY OF UJUNG PANDANG IN THE REPUBLIC OF INDONESIA