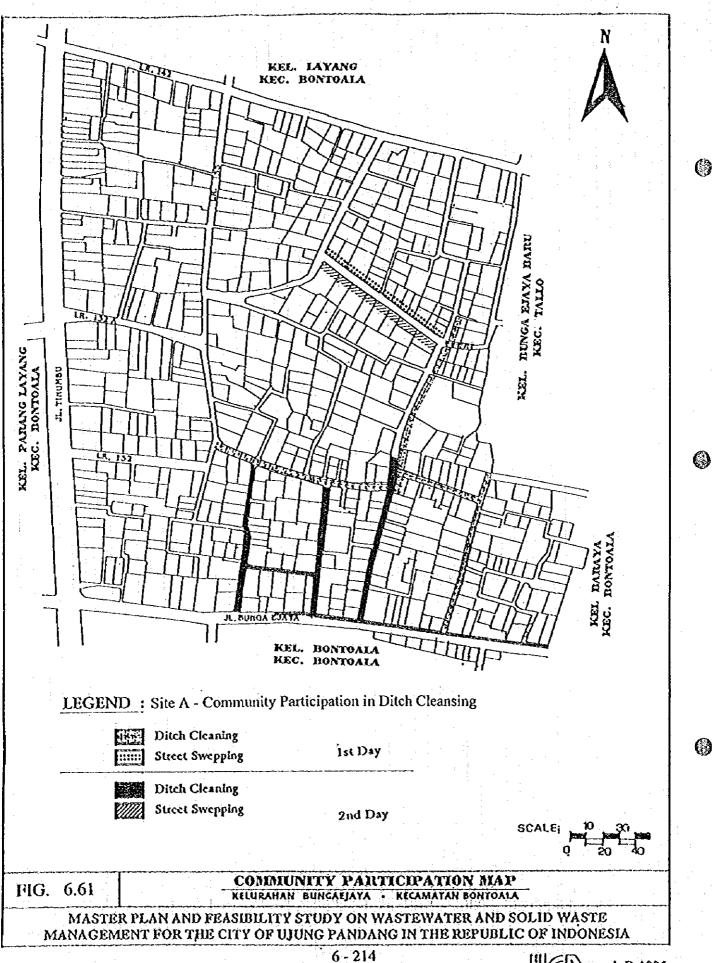

WATER AND SOLID WASTE MANAGEMENT FOR THE CITY OF UJUNG PANDANG IN THE REPUBLIC OF INDONESIA



Kel. Boogaya

## LEGEND: Site C2 - Land Use Map

Residential

Mosque / Church

Commercial

School

Mixed Residential / Commercial

Green Area / Open Space

Institutional

KIP Area

Ditch Under TAS Study

Slum Area

SCALE: 50 100

FIG. 6.53

MASTER PLAN AND FEASIBLELTY STUDY ON WASTEWATER AND SOLID WASTE MANAGEMENT FOR THE CITY OF UTUNG PANDANG IN THE REPUBLIC OF INDONESIA

Kel Parang Kel. Boogaga LEGEND: Site C2 - Road Network Map 3 - 4,9 m > 7 m < 3 m 5 - 6,9 m SCALE: FIG. 6.54 KEL PARANG - KEC MAMAJANG AND KEL BONGAYA - KEC TAMALATE MASTER PLAN AND FEASIBILITY STUDY ON WASTEWATER AND SOLID WASTE MANAGEMENT FOR THE CITY OF UJUNG PANDANG IN THE REPUBLIC OF INDONESIA

0









()





A.D.1995





Site B1 - TAS Implementation

## LEGEND:

•

Open stations

----

Vehicle Route

Not to scale

FIG. 6.62

0

(1)

IAS IMPLEMENTATION MAP

MASTER PLAN AND FEASIBILITY STUDY ON WASTEWATER AND SOLID WASTE

A.D.1995





8





FIG. 6.64 | Site B - Graphical Presentation of Results

MASTER PLAN AND FEASIBILITY STUDY ON WASTEWATER AND SOLID WASTE MANAGEMENT FOR THE CITY OF UJUNG PANDANG IN THE REPUBLIC OF INDONESIA

ADIL









8







FIG. 6.69

Site C - Discharge Time

MASTER PLAN AND FEASIBILITY STUDY ON WASTEWATER AND SOLID WASTE MANAGEMENT FOR THE CITY OF UJUNG PANDANG IN THE REPUBLIC OF INDONESIA