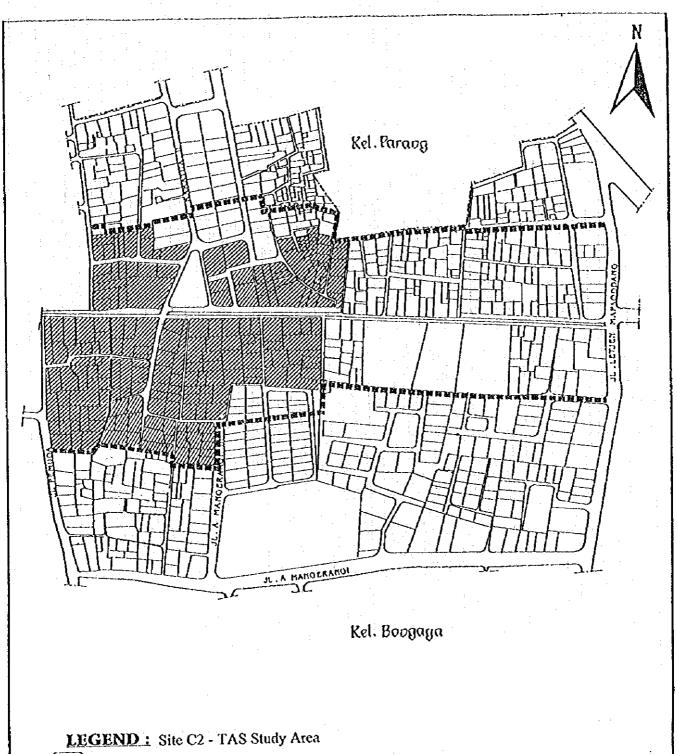

## LEGEND: Site C2 - Land Use Map

Residential

Mosque / Church

Commercial

School

Mixed Residential / Commercial

Green Area / Open Space

Institutional

KIP Area

Ditch Under TAS Study

Slum Area

SCALE: 50 100

FIG. 6.53

MASTER PLAN AND FEASIBLELTY STUDY ON WASTEWATER AND SOLID WASTE MANAGEMENT FOR THE CITY OF UTUNG PANDANG IN THE REPUBLIC OF INDONESIA

Kel Parang Kel. Boogaga LEGEND: Site C2 - Road Network Map 3 - 4,9 m > 7 m < 3 m 5 - 6,9 m SCALE: FIG. 6.54 KEL PARANG - KEC MAMAJANG AND KEL BONGAYA - KEC TAMALATE MASTER PLAN AND FEASIBILITY STUDY ON WASTEWATER AND SOLID WASTE MANAGEMENT FOR THE CITY OF UJUNG PANDANG IN THE REPUBLIC OF INDONESIA