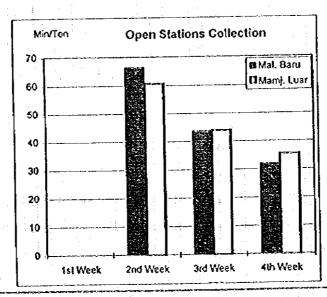

(1)

IAS IMPLEMENTATION MAP

MASTER PLAN AND FEASIBILITY STUDY ON WASTEWATER AND SOLID WASTE

A.D.1995

8

FIG. 6.64 | Site B - Graphical Presentation of Results

MASTER PLAN AND FEASIBILITY STUDY ON WASTEWATER AND SOLID WASTE MANAGEMENT FOR THE CITY OF UJUNG PANDANG IN THE REPUBLIC OF INDONESIA