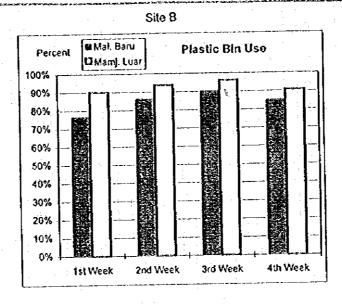

(1)

IAS IMPLEMENTATION MAP

MASTER PLAN AND FEASIBILITY STUDY ON WASTEWATER AND SOLID WASTE

A.D.1995

8

FIG. 6.64 | Site B - Graphical Presentation of Results

MASTER PLAN AND FEASIBILITY STUDY ON WASTEWATER AND SOLID WASTE MANAGEMENT FOR THE CITY OF UJUNG PANDANG IN THE REPUBLIC OF INDONESIA