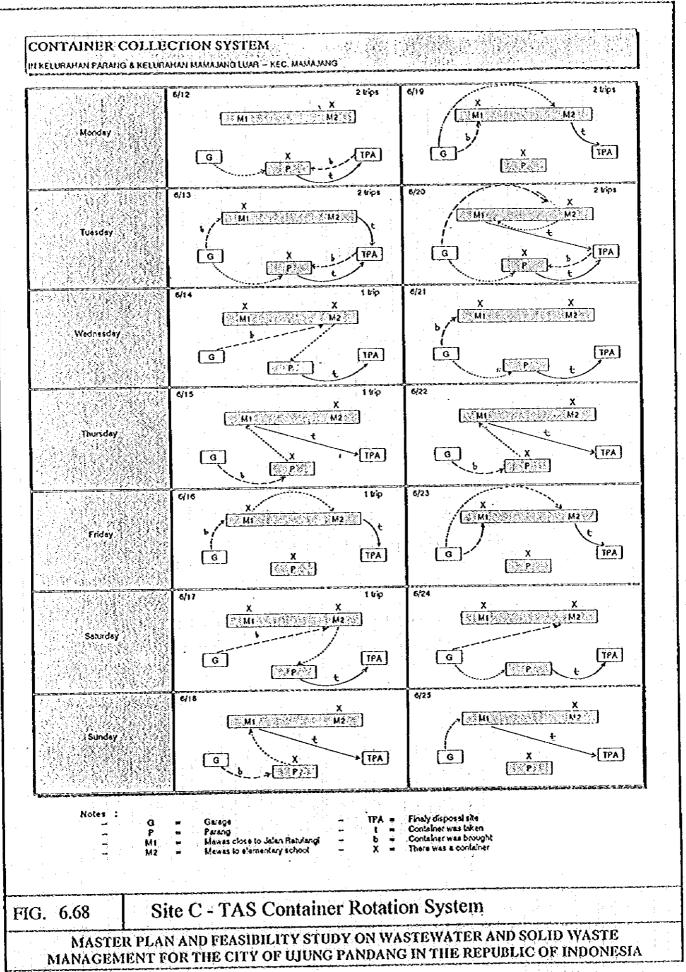

G PANDANG IN THE REPUBLIC OF INDONESIA

Kel Parang Kel. Boogaga LEGEND: Site C2 - Road Network Map 3 - 4,9 m > 7 m < 3 m 5 - 6,9 m SCALE: FIG. 6.54 KEL PARANG - KEC MAMAJANG AND KEL BONGAYA - KEC TAMALATE MASTER PLAN AND FEASIBILITY STUDY ON WASTEWATER AND SOLID WASTE MANAGEMENT FOR THE CITY OF UJUNG PANDANG IN THE REPUBLIC OF INDONESIA

0









()





A.D.1995





Site B1 - TAS Implementation

## LEGEND:

•

Open stations

----

Vehicle Route

Not to scale

FIG. 6.62

0

(1)

IAS IMPLEMENTATION MAP

MASTER PLAN AND FEASIBILITY STUDY ON WASTEWATER AND SOLID WASTE

A.D.1995





8





FIG. 6.64 | Site B - Graphical Presentation of Results

MASTER PLAN AND FEASIBILITY STUDY ON WASTEWATER AND SOLID WASTE MANAGEMENT FOR THE CITY OF UJUNG PANDANG IN THE REPUBLIC OF INDONESIA

ADIL









8







FIG. 6.69

Site C - Discharge Time

MASTER PLAN AND FEASIBILITY STUDY ON WASTEWATER AND SOLID WASTE MANAGEMENT FOR THE CITY OF UJUNG PANDANG IN THE REPUBLIC OF INDONESIA