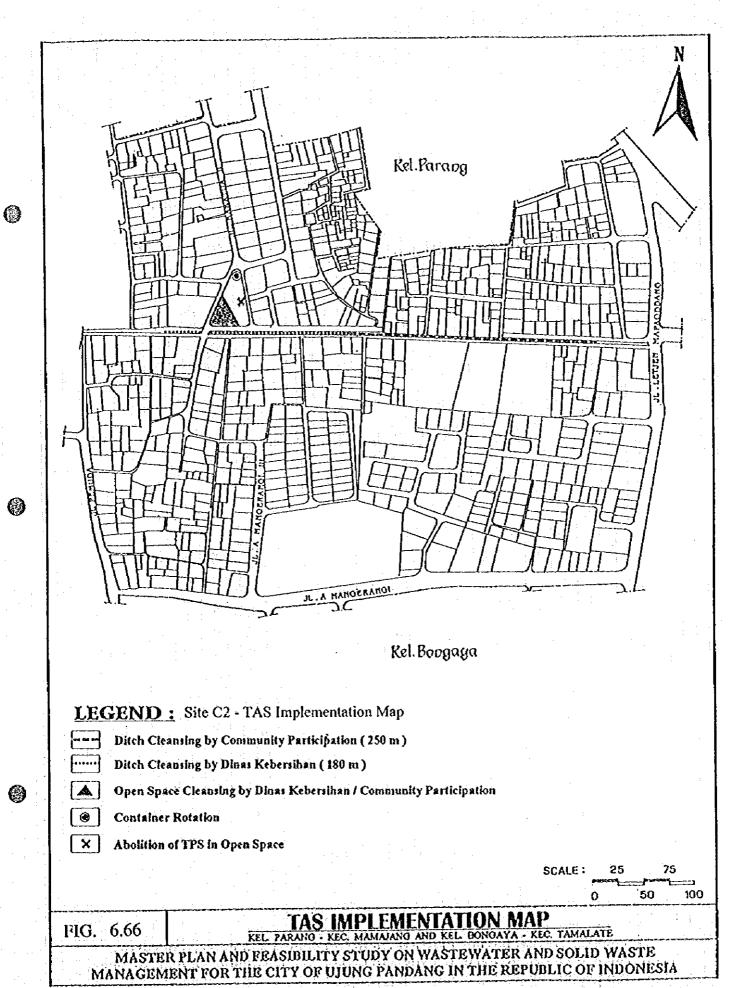

UTUNG PANDANG IN THE REPUBLIC OF INDONESIA

Kel Parang Kel. Boogaga LEGEND: Site C2 - Road Network Map 3 - 4,9 m > 7 m < 3 m 5 - 6,9 m SCALE: FIG. 6.54 KEL PARANG - KEC MAMAJANG AND KEL BONGAYA - KEC TAMALATE MASTER PLAN AND FEASIBILITY STUDY ON WASTEWATER AND SOLID WASTE MANAGEMENT FOR THE CITY OF UJUNG PANDANG IN THE REPUBLIC OF INDONESIA

0









()





A.D.1995





Site B1 - TAS Implementation

## LEGEND:

•

Open stations

----

Vehicle Route

Not to scale

FIG. 6.62

0

(1)

IAS IMPLEMENTATION MAP

MASTER PLAN AND FEASIBILITY STUDY ON WASTEWATER AND SOLID WASTE

A.D.1995





8





FIG. 6.64 | Site B - Graphical Presentation of Results

MASTER PLAN AND FEASIBILITY STUDY ON WASTEWATER AND SOLID WASTE MANAGEMENT FOR THE CITY OF UJUNG PANDANG IN THE REPUBLIC OF INDONESIA

ADIL









8







FIG. 6.69

Site C - Discharge Time

MASTER PLAN AND FEASIBILITY STUDY ON WASTEWATER AND SOLID WASTE MANAGEMENT FOR THE CITY OF UJUNG PANDANG IN THE REPUBLIC OF INDONESIA