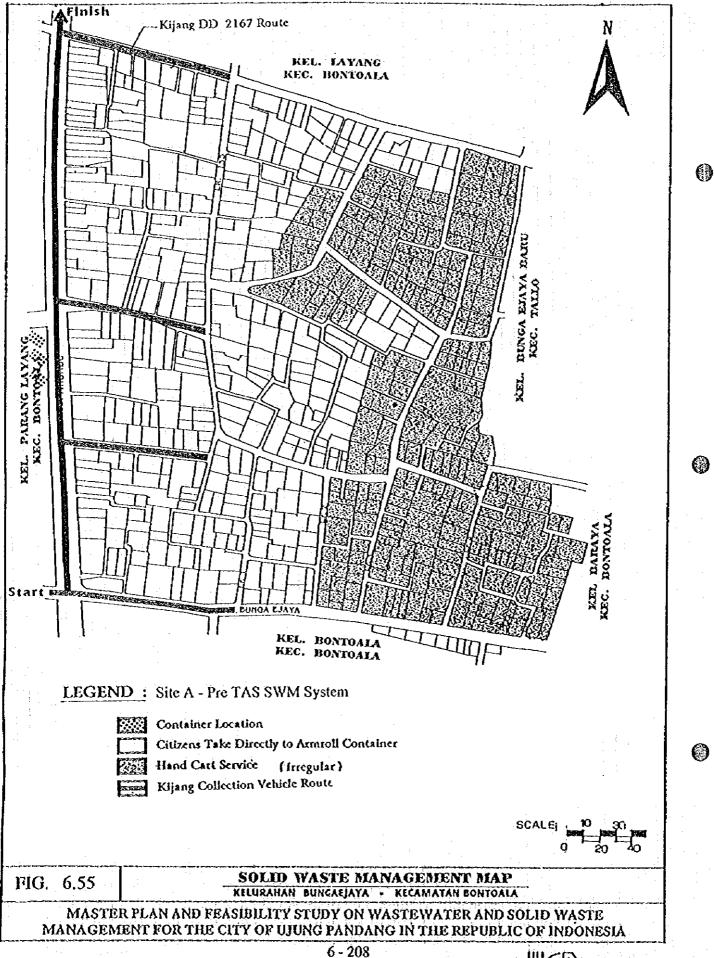

FEASIBILITY STUDY ON WASTEWATER AND SOLID WASTE MANAGEMENT FOR THE CITY OF UJUNG PANDANG IN THE REPUBLIC OF INDONESIA



Kel. Boogaya

## LEGEND: Site C2 - Land Use Map

Residential

Mosque / Church

Commercial

School

Mixed Residential / Commercial

Green Area / Open Space

Institutional

KIP Area

Ditch Under TAS Study

Slum Area

SCALE: 50 100

FIG. 6.53

MASTER PLAN AND FEASIBLELTY STUDY ON WASTEWATER AND SOLID WASTE MANAGEMENT FOR THE CITY OF UTUNG PANDANG IN THE REPUBLIC OF INDONESIA

Kel Parang Kel. Boogaga LEGEND: Site C2 - Road Network Map 3 - 4,9 m > 7 m < 3 m 5 - 6,9 m SCALE: FIG. 6.54 KEL PARANG - KEC MAMAJANG AND KEL BONGAYA - KEC TAMALATE MASTER PLAN AND FEASIBILITY STUDY ON WASTEWATER AND SOLID WASTE MANAGEMENT FOR THE CITY OF UJUNG PANDANG IN THE REPUBLIC OF INDONESIA

0









()





A.D.1995





Site B1 - TAS Implementation

## LEGEND:

•

Open stations

----

Vehicle Route

Not to scale

FIG. 6.62

0

(1)

IAS IMPLEMENTATION MAP

MASTER PLAN AND FEASIBILITY STUDY ON WASTEWATER AND SOLID WASTE

A.D.1995





8





FIG. 6.64 | Site B - Graphical Presentation of Results

MASTER PLAN AND FEASIBILITY STUDY ON WASTEWATER AND SOLID WASTE MANAGEMENT FOR THE CITY OF UJUNG PANDANG IN THE REPUBLIC OF INDONESIA

ADIL









8







FIG. 6.69

Site C - Discharge Time

MASTER PLAN AND FEASIBILITY STUDY ON WASTEWATER AND SOLID WASTE MANAGEMENT FOR THE CITY OF UJUNG PANDANG IN THE REPUBLIC OF INDONESIA