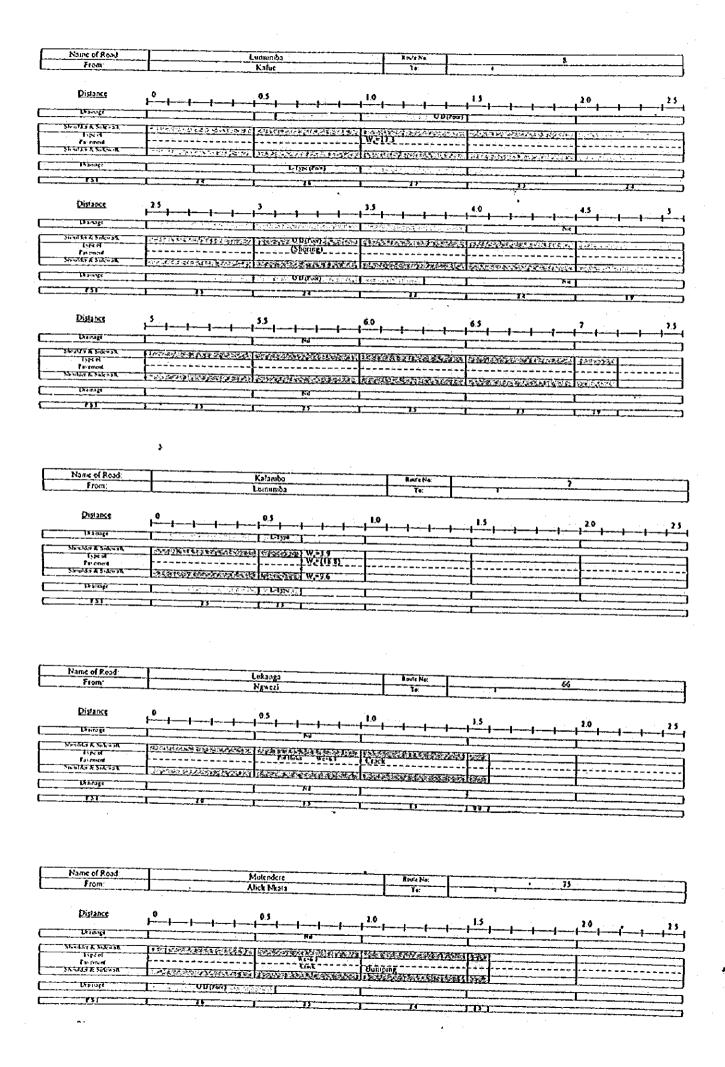

## Appendices C: Technical Data

C-1: Road Inventory Survey

C-2: Pavement Surface Survey and Subsoil Survey

C-3: Traffic Count Survey

|                                                            |                                                                                                                                                                                                                                                                                                                                                                                                                                                                                                                                                                                                                                                                                                                                                                                                                                                                                                                                                                                                                                                                                                                                                                                                                                                                                                                                                                                                                                                                                                                                                                                                                                                                                                                                                                                                                                                                                                                                                                                                                                                                                                                                |                                                  |                                                     |                                         |                                         |                                                  |               |                                       | •                    |
|------------------------------------------------------------|--------------------------------------------------------------------------------------------------------------------------------------------------------------------------------------------------------------------------------------------------------------------------------------------------------------------------------------------------------------------------------------------------------------------------------------------------------------------------------------------------------------------------------------------------------------------------------------------------------------------------------------------------------------------------------------------------------------------------------------------------------------------------------------------------------------------------------------------------------------------------------------------------------------------------------------------------------------------------------------------------------------------------------------------------------------------------------------------------------------------------------------------------------------------------------------------------------------------------------------------------------------------------------------------------------------------------------------------------------------------------------------------------------------------------------------------------------------------------------------------------------------------------------------------------------------------------------------------------------------------------------------------------------------------------------------------------------------------------------------------------------------------------------------------------------------------------------------------------------------------------------------------------------------------------------------------------------------------------------------------------------------------------------------------------------------------------------------------------------------------------------|--------------------------------------------------|-----------------------------------------------------|-----------------------------------------|-----------------------------------------|--------------------------------------------------|---------------|---------------------------------------|----------------------|
| <u>,                                      </u>             |                                                                                                                                                                                                                                                                                                                                                                                                                                                                                                                                                                                                                                                                                                                                                                                                                                                                                                                                                                                                                                                                                                                                                                                                                                                                                                                                                                                                                                                                                                                                                                                                                                                                                                                                                                                                                                                                                                                                                                                                                                                                                                                                |                                                  |                                                     | - 1 - 1 - 1 - 1 - 1 - 1 - 1 - 1 - 1 - 1 |                                         |                                                  |               |                                       |                      |
| Name of Road<br>From:                                      |                                                                                                                                                                                                                                                                                                                                                                                                                                                                                                                                                                                                                                                                                                                                                                                                                                                                                                                                                                                                                                                                                                                                                                                                                                                                                                                                                                                                                                                                                                                                                                                                                                                                                                                                                                                                                                                                                                                                                                                                                                                                                                                                | edom Way<br>Benbella                             |                                                     | Route No.                               |                                         | ·                                                |               |                                       |                      |
|                                                            |                                                                                                                                                                                                                                                                                                                                                                                                                                                                                                                                                                                                                                                                                                                                                                                                                                                                                                                                                                                                                                                                                                                                                                                                                                                                                                                                                                                                                                                                                                                                                                                                                                                                                                                                                                                                                                                                                                                                                                                                                                                                                                                                |                                                  |                                                     |                                         |                                         |                                                  |               | •                                     |                      |
| Distance                                                   | 0                                                                                                                                                                                                                                                                                                                                                                                                                                                                                                                                                                                                                                                                                                                                                                                                                                                                                                                                                                                                                                                                                                                                                                                                                                                                                                                                                                                                                                                                                                                                                                                                                                                                                                                                                                                                                                                                                                                                                                                                                                                                                                                              | 0.5                                              | 1.0                                                 |                                         | 1.5                                     | <del></del>                                      | ·<br>         | 20                                    | <del>-1 -1 2 5</del> |
| Remoss                                                     |                                                                                                                                                                                                                                                                                                                                                                                                                                                                                                                                                                                                                                                                                                                                                                                                                                                                                                                                                                                                                                                                                                                                                                                                                                                                                                                                                                                                                                                                                                                                                                                                                                                                                                                                                                                                                                                                                                                                                                                                                                                                                                                                | Ыук                                              |                                                     |                                         |                                         |                                                  |               | <u> </u>                              |                      |
| Should's & Sidewall                                        | OUNCES CONTRACTOR                                                                                                                                                                                                                                                                                                                                                                                                                                                                                                                                                                                                                                                                                                                                                                                                                                                                                                                                                                                                                                                                                                                                                                                                                                                                                                                                                                                                                                                                                                                                                                                                                                                                                                                                                                                                                                                                                                                                                                                                                                                                                                              | 90'80 KE \$2#04'8750}8                           | <b>2-33</b> (3-3-3-3-3-3-3-3-3-3-3-3-3-3-3-3-3-3-3- | 49 Y 4 F 64                             | V31 - 87                                | // = 5 0 x                                       |               |                                       |                      |
| Faveneri<br>Stenday & Solewall,                            | AND STANDARD STANDARD                                                                                                                                                                                                                                                                                                                                                                                                                                                                                                                                                                                                                                                                                                                                                                                                                                                                                                                                                                                                                                                                                                                                                                                                                                                                                                                                                                                                                                                                                                                                                                                                                                                                                                                                                                                                                                                                                                                                                                                                                                                                                                          | Panae                                            | 5783 (2004)03                                       | 22634456                                |                                         | .M.=19                                           |               |                                       |                      |
| [ kanite                                                   |                                                                                                                                                                                                                                                                                                                                                                                                                                                                                                                                                                                                                                                                                                                                                                                                                                                                                                                                                                                                                                                                                                                                                                                                                                                                                                                                                                                                                                                                                                                                                                                                                                                                                                                                                                                                                                                                                                                                                                                                                                                                                                                                |                                                  | 44 F F F F F F                                      | u<br>1986 - Alegaza La                  |                                         |                                                  |               |                                       |                      |
| LZI                                                        | В                                                                                                                                                                                                                                                                                                                                                                                                                                                                                                                                                                                                                                                                                                                                                                                                                                                                                                                                                                                                                                                                                                                                                                                                                                                                                                                                                                                                                                                                                                                                                                                                                                                                                                                                                                                                                                                                                                                                                                                                                                                                                                                              | 16                                               |                                                     | 7.3                                     |                                         |                                                  |               | <del></del>                           |                      |
|                                                            |                                                                                                                                                                                                                                                                                                                                                                                                                                                                                                                                                                                                                                                                                                                                                                                                                                                                                                                                                                                                                                                                                                                                                                                                                                                                                                                                                                                                                                                                                                                                                                                                                                                                                                                                                                                                                                                                                                                                                                                                                                                                                                                                |                                                  |                                                     |                                         |                                         | •                                                |               |                                       |                      |
|                                                            | •                                                                                                                                                                                                                                                                                                                                                                                                                                                                                                                                                                                                                                                                                                                                                                                                                                                                                                                                                                                                                                                                                                                                                                                                                                                                                                                                                                                                                                                                                                                                                                                                                                                                                                                                                                                                                                                                                                                                                                                                                                                                                                                              | •                                                |                                                     |                                         |                                         |                                                  |               |                                       |                      |
| <b>.</b>                                                   |                                                                                                                                                                                                                                                                                                                                                                                                                                                                                                                                                                                                                                                                                                                                                                                                                                                                                                                                                                                                                                                                                                                                                                                                                                                                                                                                                                                                                                                                                                                                                                                                                                                                                                                                                                                                                                                                                                                                                                                                                                                                                                                                | •                                                |                                                     |                                         |                                         |                                                  |               |                                       |                      |
| Existing Road Condition                                    |                                                                                                                                                                                                                                                                                                                                                                                                                                                                                                                                                                                                                                                                                                                                                                                                                                                                                                                                                                                                                                                                                                                                                                                                                                                                                                                                                                                                                                                                                                                                                                                                                                                                                                                                                                                                                                                                                                                                                                                                                                                                                                                                |                                                  |                                                     |                                         |                                         |                                                  |               |                                       |                      |
| Name of Road:<br>From;                                     |                                                                                                                                                                                                                                                                                                                                                                                                                                                                                                                                                                                                                                                                                                                                                                                                                                                                                                                                                                                                                                                                                                                                                                                                                                                                                                                                                                                                                                                                                                                                                                                                                                                                                                                                                                                                                                                                                                                                                                                                                                                                                                                                | Cairo                                            |                                                     | Route No:                               |                                         |                                                  | 1             |                                       |                      |
| F1000.                                                     |                                                                                                                                                                                                                                                                                                                                                                                                                                                                                                                                                                                                                                                                                                                                                                                                                                                                                                                                                                                                                                                                                                                                                                                                                                                                                                                                                                                                                                                                                                                                                                                                                                                                                                                                                                                                                                                                                                                                                                                                                                                                                                                                | Beebella                                         |                                                     |                                         | ·                                       |                                                  | INR Roun      | dabout                                |                      |
| Distance                                                   | 0 .                                                                                                                                                                                                                                                                                                                                                                                                                                                                                                                                                                                                                                                                                                                                                                                                                                                                                                                                                                                                                                                                                                                                                                                                                                                                                                                                                                                                                                                                                                                                                                                                                                                                                                                                                                                                                                                                                                                                                                                                                                                                                                                            | 0.5                                              | 1.0                                                 |                                         | 1.5                                     |                                                  |               | 20                                    |                      |
| 1/1 20145ge                                                | <del>              -</del>                                                                                                                                                                                                                                                                                                                                                                                                                                                                                                                                                                                                                                                                                                                                                                                                                                                                                                                                                                                                                                                                                                                                                                                                                                                                                                                                                                                                                                                                                                                                                                                                                                                                                                                                                                                                                                                                                                                                                                                                                                                                                                     | <del>                                     </del> | <del></del>                                         | <del></del>                             | <del></del>                             |                                                  |               | <del></del>                           | <del>-11</del> 1     |
| Street, A volument                                         | N/10 to the control of the control o | LIBR                                             | er likerin.                                         |                                         | 1000                                    |                                                  | W=1V-         | <u> </u>                              |                      |
| Espe of<br>Parentoni                                       |                                                                                                                                                                                                                                                                                                                                                                                                                                                                                                                                                                                                                                                                                                                                                                                                                                                                                                                                                                                                                                                                                                                                                                                                                                                                                                                                                                                                                                                                                                                                                                                                                                                                                                                                                                                                                                                                                                                                                                                                                                                                                                                                |                                                  |                                                     |                                         |                                         |                                                  | M=310<br>M=13 |                                       |                      |
| \$5 mid. v J. Salewall,                                    | ***********                                                                                                                                                                                                                                                                                                                                                                                                                                                                                                                                                                                                                                                                                                                                                                                                                                                                                                                                                                                                                                                                                                                                                                                                                                                                                                                                                                                                                                                                                                                                                                                                                                                                                                                                                                                                                                                                                                                                                                                                                                                                                                                    | TO A THE WAY A VOT                               | ica escua                                           |                                         | 2/4 000                                 | orcer.                                           | W=30          |                                       |                      |
| Maininge                                                   | 1 1345 H 1247 H 145 H                                                                                                                                                                                                                                                                                                                                                                                                                                                                                                                                                                                                                                                                                                                                                                                                                                                                                                                                                                                                                                                                                                                                                                                                                                                                                                                                                                                                                                                                                                                                                                                                                                                                                                                                                                                                                                                                                                                                                                                                                                                                                                          | 1 - 3. 1 - CVB# 3 - 5 - 5                        | <u>ार्ड चित्र</u> कृत्                              | <b>本体でいる</b> を含むできた。                    | ila ber                                 |                                                  |               |                                       |                      |
| 231                                                        | <u> </u>                                                                                                                                                                                                                                                                                                                                                                                                                                                                                                                                                                                                                                                                                                                                                                                                                                                                                                                                                                                                                                                                                                                                                                                                                                                                                                                                                                                                                                                                                                                                                                                                                                                                                                                                                                                                                                                                                                                                                                                                                                                                                                                       | 10                                               |                                                     | 11                                      |                                         |                                                  |               | L                                     |                      |
|                                                            |                                                                                                                                                                                                                                                                                                                                                                                                                                                                                                                                                                                                                                                                                                                                                                                                                                                                                                                                                                                                                                                                                                                                                                                                                                                                                                                                                                                                                                                                                                                                                                                                                                                                                                                                                                                                                                                                                                                                                                                                                                                                                                                                |                                                  |                                                     |                                         |                                         |                                                  |               |                                       |                      |
|                                                            | }                                                                                                                                                                                                                                                                                                                                                                                                                                                                                                                                                                                                                                                                                                                                                                                                                                                                                                                                                                                                                                                                                                                                                                                                                                                                                                                                                                                                                                                                                                                                                                                                                                                                                                                                                                                                                                                                                                                                                                                                                                                                                                                              |                                                  |                                                     |                                         |                                         |                                                  |               |                                       |                      |
|                                                            | •                                                                                                                                                                                                                                                                                                                                                                                                                                                                                                                                                                                                                                                                                                                                                                                                                                                                                                                                                                                                                                                                                                                                                                                                                                                                                                                                                                                                                                                                                                                                                                                                                                                                                                                                                                                                                                                                                                                                                                                                                                                                                                                              |                                                  |                                                     |                                         |                                         |                                                  |               |                                       |                      |
| Name of Road:                                              |                                                                                                                                                                                                                                                                                                                                                                                                                                                                                                                                                                                                                                                                                                                                                                                                                                                                                                                                                                                                                                                                                                                                                                                                                                                                                                                                                                                                                                                                                                                                                                                                                                                                                                                                                                                                                                                                                                                                                                                                                                                                                                                                | Kalambo                                          |                                                     | Route No:                               |                                         |                                                  | 7             |                                       |                      |
| { From:                                                    | 1                                                                                                                                                                                                                                                                                                                                                                                                                                                                                                                                                                                                                                                                                                                                                                                                                                                                                                                                                                                                                                                                                                                                                                                                                                                                                                                                                                                                                                                                                                                                                                                                                                                                                                                                                                                                                                                                                                                                                                                                                                                                                                                              | Lumumba                                          |                                                     | Te:                                     | <u> </u>                                | •                                                | -             |                                       |                      |
| *                                                          |                                                                                                                                                                                                                                                                                                                                                                                                                                                                                                                                                                                                                                                                                                                                                                                                                                                                                                                                                                                                                                                                                                                                                                                                                                                                                                                                                                                                                                                                                                                                                                                                                                                                                                                                                                                                                                                                                                                                                                                                                                                                                                                                |                                                  |                                                     |                                         |                                         | •                                                |               |                                       |                      |
| Distance                                                   | <del>                                      </del>                                                                                                                                                                                                                                                                                                                                                                                                                                                                                                                                                                                                                                                                                                                                                                                                                                                                                                                                                                                                                                                                                                                                                                                                                                                                                                                                                                                                                                                                                                                                                                                                                                                                                                                                                                                                                                                                                                                                                                                                                                                                              | 10.5                                             | <del>                                     </del>    | <del>1</del> -                          | 1.5                                     | 1                                                | <del>  </del> | 1 - 1 - 1                             | <del></del>          |
| Dianage                                                    | 1000年,1000年,1000年,1000年(1000年)<br>1000年(1000年)                                                                                                                                                                                                                                                                                                                                                                                                                                                                                                                                                                                                                                                                                                                                                                                                                                                                                                                                                                                                                                                                                                                                                                                                                                                                                                                                                                                                                                                                                                                                                                                                                                                                                                                                                                                                                                                                                                                                                                                                                                                                                 | ्राय हो जिल्ला                                   |                                                     |                                         |                                         |                                                  |               | IIIII                                 |                      |
| Speiges & Sidenby                                          | (2/25/07/97/97/97/97/97/97/97/97/97/97/97/97/97                                                                                                                                                                                                                                                                                                                                                                                                                                                                                                                                                                                                                                                                                                                                                                                                                                                                                                                                                                                                                                                                                                                                                                                                                                                                                                                                                                                                                                                                                                                                                                                                                                                                                                                                                                                                                                                                                                                                                                                                                                                                                | W=(188)                                          |                                                     |                                         |                                         |                                                  |               | J                                     |                      |
| Parengul<br>Stendile & Sidenall                            | CONTRACTOR SOLUTION                                                                                                                                                                                                                                                                                                                                                                                                                                                                                                                                                                                                                                                                                                                                                                                                                                                                                                                                                                                                                                                                                                                                                                                                                                                                                                                                                                                                                                                                                                                                                                                                                                                                                                                                                                                                                                                                                                                                                                                                                                                                                                            | 1V-96                                            |                                                     |                                         |                                         |                                                  |               |                                       | •                    |
| Dramaça .                                                  |                                                                                                                                                                                                                                                                                                                                                                                                                                                                                                                                                                                                                                                                                                                                                                                                                                                                                                                                                                                                                                                                                                                                                                                                                                                                                                                                                                                                                                                                                                                                                                                                                                                                                                                                                                                                                                                                                                                                                                                                                                                                                                                                | 1 (S.C. 1886)                                    |                                                     |                                         |                                         |                                                  |               |                                       |                      |
|                                                            | T                                                                                                                                                                                                                                                                                                                                                                                                                                                                                                                                                                                                                                                                                                                                                                                                                                                                                                                                                                                                                                                                                                                                                                                                                                                                                                                                                                                                                                                                                                                                                                                                                                                                                                                                                                                                                                                                                                                                                                                                                                                                                                                              | 1_11_1                                           |                                                     |                                         |                                         |                                                  |               |                                       |                      |
|                                                            |                                                                                                                                                                                                                                                                                                                                                                                                                                                                                                                                                                                                                                                                                                                                                                                                                                                                                                                                                                                                                                                                                                                                                                                                                                                                                                                                                                                                                                                                                                                                                                                                                                                                                                                                                                                                                                                                                                                                                                                                                                                                                                                                |                                                  |                                                     |                                         |                                         |                                                  |               |                                       |                      |
|                                                            | •                                                                                                                                                                                                                                                                                                                                                                                                                                                                                                                                                                                                                                                                                                                                                                                                                                                                                                                                                                                                                                                                                                                                                                                                                                                                                                                                                                                                                                                                                                                                                                                                                                                                                                                                                                                                                                                                                                                                                                                                                                                                                                                              | -                                                |                                                     |                                         |                                         |                                                  |               |                                       |                      |
|                                                            |                                                                                                                                                                                                                                                                                                                                                                                                                                                                                                                                                                                                                                                                                                                                                                                                                                                                                                                                                                                                                                                                                                                                                                                                                                                                                                                                                                                                                                                                                                                                                                                                                                                                                                                                                                                                                                                                                                                                                                                                                                                                                                                                |                                                  |                                                     |                                         |                                         |                                                  |               |                                       |                      |
| Name of Road                                               |                                                                                                                                                                                                                                                                                                                                                                                                                                                                                                                                                                                                                                                                                                                                                                                                                                                                                                                                                                                                                                                                                                                                                                                                                                                                                                                                                                                                                                                                                                                                                                                                                                                                                                                                                                                                                                                                                                                                                                                                                                                                                                                                | Freedom Way                                      |                                                     | Route Na:                               |                                         |                                                  | 5             | · · · · · · · · · · · · · · · · · · · |                      |
| From:                                                      |                                                                                                                                                                                                                                                                                                                                                                                                                                                                                                                                                                                                                                                                                                                                                                                                                                                                                                                                                                                                                                                                                                                                                                                                                                                                                                                                                                                                                                                                                                                                                                                                                                                                                                                                                                                                                                                                                                                                                                                                                                                                                                                                | Benbella                                         |                                                     | Te:                                     | 1                                       |                                                  |               |                                       |                      |
| Distance                                                   |                                                                                                                                                                                                                                                                                                                                                                                                                                                                                                                                                                                                                                                                                                                                                                                                                                                                                                                                                                                                                                                                                                                                                                                                                                                                                                                                                                                                                                                                                                                                                                                                                                                                                                                                                                                                                                                                                                                                                                                                                                                                                                                                |                                                  |                                                     |                                         |                                         |                                                  |               |                                       |                      |
| Distance                                                   | t <del></del>                                                                                                                                                                                                                                                                                                                                                                                                                                                                                                                                                                                                                                                                                                                                                                                                                                                                                                                                                                                                                                                                                                                                                                                                                                                                                                                                                                                                                                                                                                                                                                                                                                                                                                                                                                                                                                                                                                                                                                                                                                                                                                                  | -1 -1 -1 -1                                      | 1.0                                                 | l <del>1</del> 1                        | 1.5                                     | <del>-                                    </del> | -11           | 1.0                                   | 2.5                  |
| Diamage                                                    |                                                                                                                                                                                                                                                                                                                                                                                                                                                                                                                                                                                                                                                                                                                                                                                                                                                                                                                                                                                                                                                                                                                                                                                                                                                                                                                                                                                                                                                                                                                                                                                                                                                                                                                                                                                                                                                                                                                                                                                                                                                                                                                                | C C C                                            | The Reserve                                         | 15:00 VENT                              | K Silv                                  |                                                  |               | <u> </u>                              |                      |
| Monday & Sakwalk                                           | 2 (20, 29 60 ) 30 5 6 7 9 10 15 7                                                                                                                                                                                                                                                                                                                                                                                                                                                                                                                                                                                                                                                                                                                                                                                                                                                                                                                                                                                                                                                                                                                                                                                                                                                                                                                                                                                                                                                                                                                                                                                                                                                                                                                                                                                                                                                                                                                                                                                                                                                                                              | ** ***********************************           | 1000 Kar                                            |                                         | 32/6 /A                                 | W=19                                             |               | 1                                     |                      |
| Pavenent<br>Stendler & Sitewalk                            | Constanting the second                                                                                                                                                                                                                                                                                                                                                                                                                                                                                                                                                                                                                                                                                                                                                                                                                                                                                                                                                                                                                                                                                                                                                                                                                                                                                                                                                                                                                                                                                                                                                                                                                                                                                                                                                                                                                                                                                                                                                                                                                                                                                                         | न्त्र महत्त्व<br>इस्तर्भ                         | 15 May 18 18 18 18 18 18 18 18 18 18 18 18 18       | C-08/4/20/08/92/- 8/8/2                 |                                         | § 18°±1°<br>• π° <u>∓</u> ₹πσ                    |               | <del>-  </del>                        |                      |
| Utainage                                                   |                                                                                                                                                                                                                                                                                                                                                                                                                                                                                                                                                                                                                                                                                                                                                                                                                                                                                                                                                                                                                                                                                                                                                                                                                                                                                                                                                                                                                                                                                                                                                                                                                                                                                                                                                                                                                                                                                                                                                                                                                                                                                                                                | L. Grand Clyre                                   |                                                     |                                         | 2 1 1 1 1 1 1 1 1 1 1 1 1 1 1 1 1 1 1 1 | 201 171-4.0                                      |               |                                       |                      |
|                                                            | 1 15                                                                                                                                                                                                                                                                                                                                                                                                                                                                                                                                                                                                                                                                                                                                                                                                                                                                                                                                                                                                                                                                                                                                                                                                                                                                                                                                                                                                                                                                                                                                                                                                                                                                                                                                                                                                                                                                                                                                                                                                                                                                                                                           | 78.,                                             |                                                     | 74                                      |                                         | · · · · · · ·                                    |               |                                       |                      |
| •                                                          |                                                                                                                                                                                                                                                                                                                                                                                                                                                                                                                                                                                                                                                                                                                                                                                                                                                                                                                                                                                                                                                                                                                                                                                                                                                                                                                                                                                                                                                                                                                                                                                                                                                                                                                                                                                                                                                                                                                                                                                                                                                                                                                                |                                                  |                                                     |                                         |                                         |                                                  |               | <del></del>                           |                      |
|                                                            |                                                                                                                                                                                                                                                                                                                                                                                                                                                                                                                                                                                                                                                                                                                                                                                                                                                                                                                                                                                                                                                                                                                                                                                                                                                                                                                                                                                                                                                                                                                                                                                                                                                                                                                                                                                                                                                                                                                                                                                                                                                                                                                                | ÷                                                |                                                     |                                         |                                         |                                                  |               |                                       |                      |
| A-2.4.3-1<br>进科现况证                                         | l as                                                                                                                                                                                                                                                                                                                                                                                                                                                                                                                                                                                                                                                                                                                                                                                                                                                                                                                                                                                                                                                                                                                                                                                                                                                                                                                                                                                                                                                                                                                                                                                                                                                                                                                                                                                                                                                                                                                                                                                                                                                                                                                           |                                                  |                                                     |                                         |                                         |                                                  |               |                                       |                      |
| Name of Road:                                              | I A                                                                                                                                                                                                                                                                                                                                                                                                                                                                                                                                                                                                                                                                                                                                                                                                                                                                                                                                                                                                                                                                                                                                                                                                                                                                                                                                                                                                                                                                                                                                                                                                                                                                                                                                                                                                                                                                                                                                                                                                                                                                                                                            | Cairo                                            |                                                     | Route Na:                               | <del></del>                             |                                                  |               | <del></del>                           |                      |
| From:                                                      |                                                                                                                                                                                                                                                                                                                                                                                                                                                                                                                                                                                                                                                                                                                                                                                                                                                                                                                                                                                                                                                                                                                                                                                                                                                                                                                                                                                                                                                                                                                                                                                                                                                                                                                                                                                                                                                                                                                                                                                                                                                                                                                                | Benbella<br>Benbella                             |                                                     | Route Na:                               | <del> </del>                            | •                                                | ONR Ro        |                                       |                      |
|                                                            |                                                                                                                                                                                                                                                                                                                                                                                                                                                                                                                                                                                                                                                                                                                                                                                                                                                                                                                                                                                                                                                                                                                                                                                                                                                                                                                                                                                                                                                                                                                                                                                                                                                                                                                                                                                                                                                                                                                                                                                                                                                                                                                                |                                                  |                                                     | *                                       | <del></del>                             | <del></del>                                      |               |                                       |                      |
| Distance                                                   | 0                                                                                                                                                                                                                                                                                                                                                                                                                                                                                                                                                                                                                                                                                                                                                                                                                                                                                                                                                                                                                                                                                                                                                                                                                                                                                                                                                                                                                                                                                                                                                                                                                                                                                                                                                                                                                                                                                                                                                                                                                                                                                                                              | 0.5                                              | 1.0                                                 | <u>_</u> , .                            | , ,1.9                                  |                                                  |               | 2.0                                   | 25 3                 |
| En serio ge                                                |                                                                                                                                                                                                                                                                                                                                                                                                                                                                                                                                                                                                                                                                                                                                                                                                                                                                                                                                                                                                                                                                                                                                                                                                                                                                                                                                                                                                                                                                                                                                                                                                                                                                                                                                                                                                                                                                                                                                                                                                                                                                                                                                | पर <u>शिक्षेत्रं क</u> ्ष्म <b>मात्रस</b> ्त्र   | रक्षकृत्ये चुम्क                                    |                                         | eriori<br>Radigeriori                   |                                                  | <del>-1</del> | <del></del>                           |                      |
| Shoulded E Sidewall                                        |                                                                                                                                                                                                                                                                                                                                                                                                                                                                                                                                                                                                                                                                                                                                                                                                                                                                                                                                                                                                                                                                                                                                                                                                                                                                                                                                                                                                                                                                                                                                                                                                                                                                                                                                                                                                                                                                                                                                                                                                                                                                                                                                |                                                  |                                                     |                                         |                                         |                                                  |               | <del>- 1</del>                        |                      |
| विश्वपदार्थ<br>विश्वपदार्थन<br>क्रम्मान व स्ट क्रिक्ट्सक्स |                                                                                                                                                                                                                                                                                                                                                                                                                                                                                                                                                                                                                                                                                                                                                                                                                                                                                                                                                                                                                                                                                                                                                                                                                                                                                                                                                                                                                                                                                                                                                                                                                                                                                                                                                                                                                                                                                                                                                                                                                                                                                                                                |                                                  |                                                     |                                         | •                                       |                                                  | -   W.=370    |                                       |                      |
| An airage                                                  | STATEMENT CONTRACTOR                                                                                                                                                                                                                                                                                                                                                                                                                                                                                                                                                                                                                                                                                                                                                                                                                                                                                                                                                                                                                                                                                                                                                                                                                                                                                                                                                                                                                                                                                                                                                                                                                                                                                                                                                                                                                                                                                                                                                                                                                                                                                                           | C DESCRIPTION                                    |                                                     |                                         |                                         | Semple.                                          | ₹] M=10.      |                                       |                      |
| <u> </u>                                                   |                                                                                                                                                                                                                                                                                                                                                                                                                                                                                                                                                                                                                                                                                                                                                                                                                                                                                                                                                                                                                                                                                                                                                                                                                                                                                                                                                                                                                                                                                                                                                                                                                                                                                                                                                                                                                                                                                                                                                                                                                                                                                                                                | M. Control Pincer                                | · 1) 2 3 (A -3)                                     | ក្រសួរ នេះក្រុង                         | CONTRACT FOR                            | green en        | 1             |                                       |                      |
|                                                            |                                                                                                                                                                                                                                                                                                                                                                                                                                                                                                                                                                                                                                                                                                                                                                                                                                                                                                                                                                                                                                                                                                                                                                                                                                                                                                                                                                                                                                                                                                                                                                                                                                                                                                                                                                                                                                                                                                                                                                                                                                                                                                                                | 10                                               |                                                     |                                         |                                         |                                                  |               | 1                                     |                      |