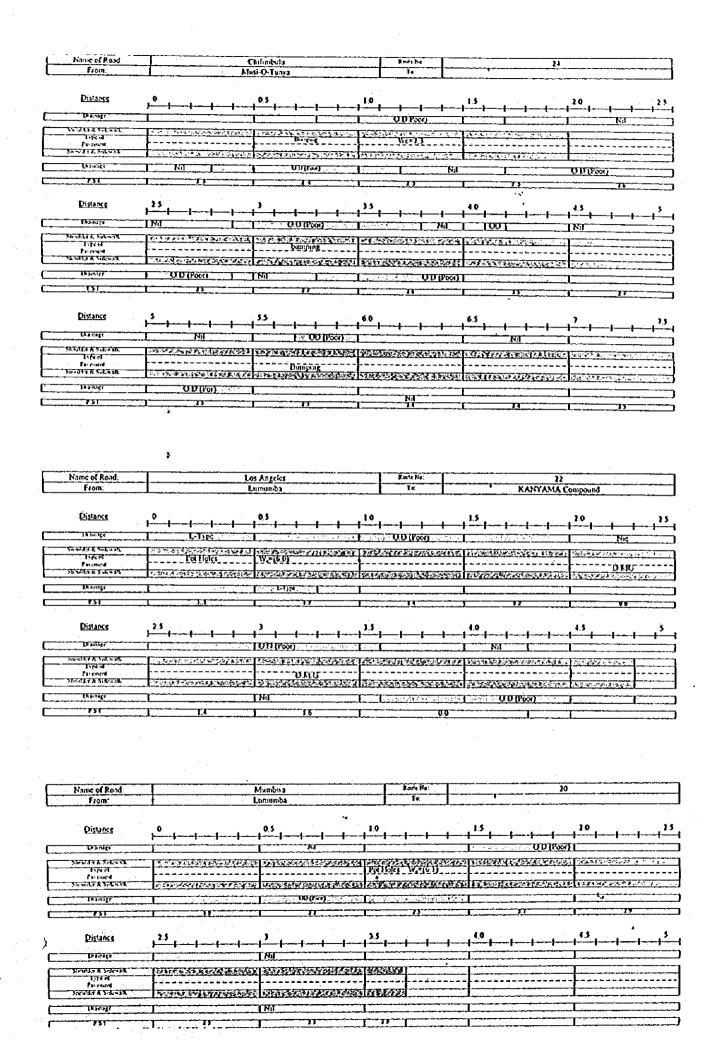

## Appendices C: Technical Data

C-1: Road Inventory Survey

C-2: Pavement Surface Survey and Subsoil Survey

C-3: Traffic Count Survey

|                                                            |                                                                                                                                                                                                                                                                                                                                                                                                                                                                                                                                                                                                                                                                                                                                                                                                                                                                                                                                                                                                                                                                                                                                                                                                                                                                                                                                                                                                                                                                                                                                                                                                                                                                                                                                                                                                                                                                                                                                                                                                                                                                                                                                |                                                  |                                                     |                                         |                                         |                                                  |               |                                       | •                    |
|------------------------------------------------------------|--------------------------------------------------------------------------------------------------------------------------------------------------------------------------------------------------------------------------------------------------------------------------------------------------------------------------------------------------------------------------------------------------------------------------------------------------------------------------------------------------------------------------------------------------------------------------------------------------------------------------------------------------------------------------------------------------------------------------------------------------------------------------------------------------------------------------------------------------------------------------------------------------------------------------------------------------------------------------------------------------------------------------------------------------------------------------------------------------------------------------------------------------------------------------------------------------------------------------------------------------------------------------------------------------------------------------------------------------------------------------------------------------------------------------------------------------------------------------------------------------------------------------------------------------------------------------------------------------------------------------------------------------------------------------------------------------------------------------------------------------------------------------------------------------------------------------------------------------------------------------------------------------------------------------------------------------------------------------------------------------------------------------------------------------------------------------------------------------------------------------------|--------------------------------------------------|-----------------------------------------------------|-----------------------------------------|-----------------------------------------|--------------------------------------------------|---------------|---------------------------------------|----------------------|
| <u>,                                      </u>             |                                                                                                                                                                                                                                                                                                                                                                                                                                                                                                                                                                                                                                                                                                                                                                                                                                                                                                                                                                                                                                                                                                                                                                                                                                                                                                                                                                                                                                                                                                                                                                                                                                                                                                                                                                                                                                                                                                                                                                                                                                                                                                                                |                                                  |                                                     | - 1 - 1 - 1 - 1 - 1 - 1 - 1 - 1 - 1 - 1 |                                         |                                                  |               |                                       |                      |
| Name of Road<br>From:                                      |                                                                                                                                                                                                                                                                                                                                                                                                                                                                                                                                                                                                                                                                                                                                                                                                                                                                                                                                                                                                                                                                                                                                                                                                                                                                                                                                                                                                                                                                                                                                                                                                                                                                                                                                                                                                                                                                                                                                                                                                                                                                                                                                | edom Way<br>Benbella                             |                                                     | Route No.                               |                                         | ·                                                |               |                                       |                      |
|                                                            |                                                                                                                                                                                                                                                                                                                                                                                                                                                                                                                                                                                                                                                                                                                                                                                                                                                                                                                                                                                                                                                                                                                                                                                                                                                                                                                                                                                                                                                                                                                                                                                                                                                                                                                                                                                                                                                                                                                                                                                                                                                                                                                                |                                                  |                                                     |                                         |                                         |                                                  |               | •                                     |                      |
| Distance                                                   | 0                                                                                                                                                                                                                                                                                                                                                                                                                                                                                                                                                                                                                                                                                                                                                                                                                                                                                                                                                                                                                                                                                                                                                                                                                                                                                                                                                                                                                                                                                                                                                                                                                                                                                                                                                                                                                                                                                                                                                                                                                                                                                                                              | 0.5                                              | 1.0                                                 |                                         | 1.5                                     | <del></del>                                      | ·<br>         | 20                                    | <del>-1 -1 2 5</del> |
| Remoss                                                     |                                                                                                                                                                                                                                                                                                                                                                                                                                                                                                                                                                                                                                                                                                                                                                                                                                                                                                                                                                                                                                                                                                                                                                                                                                                                                                                                                                                                                                                                                                                                                                                                                                                                                                                                                                                                                                                                                                                                                                                                                                                                                                                                | Ыук                                              |                                                     |                                         |                                         |                                                  |               | <u> </u>                              |                      |
| Should's & Sidewall                                        | OUNCES CONTRACTOR                                                                                                                                                                                                                                                                                                                                                                                                                                                                                                                                                                                                                                                                                                                                                                                                                                                                                                                                                                                                                                                                                                                                                                                                                                                                                                                                                                                                                                                                                                                                                                                                                                                                                                                                                                                                                                                                                                                                                                                                                                                                                                              | 90'80 KE \$2#04'8750}8                           | <b>2-33</b> (3-3-3-3-3-3-3-3-3-3-3-3-3-3-3-3-3-3-3- | 49 Y 4 F 64                             | V31 - 87                                | // = 5 0 x                                       |               |                                       |                      |
| Faveneri<br>Stenday & Solewall,                            | AND STANDARD STANDARD                                                                                                                                                                                                                                                                                                                                                                                                                                                                                                                                                                                                                                                                                                                                                                                                                                                                                                                                                                                                                                                                                                                                                                                                                                                                                                                                                                                                                                                                                                                                                                                                                                                                                                                                                                                                                                                                                                                                                                                                                                                                                                          | Panae                                            | 5783 (2004)03                                       | 22634456                                |                                         | .M.=19                                           |               |                                       |                      |
| [ kanite                                                   |                                                                                                                                                                                                                                                                                                                                                                                                                                                                                                                                                                                                                                                                                                                                                                                                                                                                                                                                                                                                                                                                                                                                                                                                                                                                                                                                                                                                                                                                                                                                                                                                                                                                                                                                                                                                                                                                                                                                                                                                                                                                                                                                |                                                  | 44 F F F F F F                                      | u<br>1986 - Alegaza La                  |                                         |                                                  |               |                                       |                      |
| LZI                                                        | В                                                                                                                                                                                                                                                                                                                                                                                                                                                                                                                                                                                                                                                                                                                                                                                                                                                                                                                                                                                                                                                                                                                                                                                                                                                                                                                                                                                                                                                                                                                                                                                                                                                                                                                                                                                                                                                                                                                                                                                                                                                                                                                              | 16                                               |                                                     | 7.3                                     |                                         |                                                  |               | <del></del>                           |                      |
|                                                            |                                                                                                                                                                                                                                                                                                                                                                                                                                                                                                                                                                                                                                                                                                                                                                                                                                                                                                                                                                                                                                                                                                                                                                                                                                                                                                                                                                                                                                                                                                                                                                                                                                                                                                                                                                                                                                                                                                                                                                                                                                                                                                                                |                                                  |                                                     |                                         |                                         | •                                                |               |                                       |                      |
|                                                            | •                                                                                                                                                                                                                                                                                                                                                                                                                                                                                                                                                                                                                                                                                                                                                                                                                                                                                                                                                                                                                                                                                                                                                                                                                                                                                                                                                                                                                                                                                                                                                                                                                                                                                                                                                                                                                                                                                                                                                                                                                                                                                                                              | •                                                |                                                     |                                         |                                         |                                                  |               |                                       |                      |
| <b>.</b>                                                   |                                                                                                                                                                                                                                                                                                                                                                                                                                                                                                                                                                                                                                                                                                                                                                                                                                                                                                                                                                                                                                                                                                                                                                                                                                                                                                                                                                                                                                                                                                                                                                                                                                                                                                                                                                                                                                                                                                                                                                                                                                                                                                                                | •                                                |                                                     |                                         |                                         |                                                  |               |                                       |                      |
| Existing Road Condition                                    |                                                                                                                                                                                                                                                                                                                                                                                                                                                                                                                                                                                                                                                                                                                                                                                                                                                                                                                                                                                                                                                                                                                                                                                                                                                                                                                                                                                                                                                                                                                                                                                                                                                                                                                                                                                                                                                                                                                                                                                                                                                                                                                                |                                                  |                                                     |                                         |                                         |                                                  |               |                                       |                      |
| Name of Road:<br>From;                                     |                                                                                                                                                                                                                                                                                                                                                                                                                                                                                                                                                                                                                                                                                                                                                                                                                                                                                                                                                                                                                                                                                                                                                                                                                                                                                                                                                                                                                                                                                                                                                                                                                                                                                                                                                                                                                                                                                                                                                                                                                                                                                                                                | Cairo                                            |                                                     | Route No:                               |                                         |                                                  | 1             |                                       |                      |
| F1000.                                                     |                                                                                                                                                                                                                                                                                                                                                                                                                                                                                                                                                                                                                                                                                                                                                                                                                                                                                                                                                                                                                                                                                                                                                                                                                                                                                                                                                                                                                                                                                                                                                                                                                                                                                                                                                                                                                                                                                                                                                                                                                                                                                                                                | Beebella                                         |                                                     |                                         | ·                                       |                                                  | INR Roun      | dabout                                |                      |
| Distance                                                   | 0 .                                                                                                                                                                                                                                                                                                                                                                                                                                                                                                                                                                                                                                                                                                                                                                                                                                                                                                                                                                                                                                                                                                                                                                                                                                                                                                                                                                                                                                                                                                                                                                                                                                                                                                                                                                                                                                                                                                                                                                                                                                                                                                                            | 0.5                                              | 1.0                                                 |                                         | 1.5                                     |                                                  |               | 20                                    |                      |
| 1/1 20145ge                                                | <del>              -</del>                                                                                                                                                                                                                                                                                                                                                                                                                                                                                                                                                                                                                                                                                                                                                                                                                                                                                                                                                                                                                                                                                                                                                                                                                                                                                                                                                                                                                                                                                                                                                                                                                                                                                                                                                                                                                                                                                                                                                                                                                                                                                                     | <del>                                     </del> | <del></del>                                         | <del></del>                             | <del></del>                             |                                                  |               | <del></del>                           | <del>-11</del> 1     |
| Street, A volument                                         | N/10 to the control of the control o | LIBR                                             | er likerin.                                         |                                         | 1000                                    |                                                  | W=1V-         | <u> </u>                              |                      |
| Espe of<br>Parentoni                                       |                                                                                                                                                                                                                                                                                                                                                                                                                                                                                                                                                                                                                                                                                                                                                                                                                                                                                                                                                                                                                                                                                                                                                                                                                                                                                                                                                                                                                                                                                                                                                                                                                                                                                                                                                                                                                                                                                                                                                                                                                                                                                                                                |                                                  |                                                     |                                         |                                         |                                                  | M=310<br>M=13 |                                       |                      |
| \$5 mid. v J. Salewall,                                    | ***********                                                                                                                                                                                                                                                                                                                                                                                                                                                                                                                                                                                                                                                                                                                                                                                                                                                                                                                                                                                                                                                                                                                                                                                                                                                                                                                                                                                                                                                                                                                                                                                                                                                                                                                                                                                                                                                                                                                                                                                                                                                                                                                    | TO A THE WAY A VOT                               | ica escua                                           |                                         | 2/4 000                                 | orcer.                                           | W=30          |                                       |                      |
| Maininge                                                   | 1 1345 H 1247 H 145 H                                                                                                                                                                                                                                                                                                                                                                                                                                                                                                                                                                                                                                                                                                                                                                                                                                                                                                                                                                                                                                                                                                                                                                                                                                                                                                                                                                                                                                                                                                                                                                                                                                                                                                                                                                                                                                                                                                                                                                                                                                                                                                          | 1 - 3. 1 - CVB# 3 - 5 - 5                        | <u>ार्ड चित्र</u> कृत्                              | <b>本体でいる</b> を含むできた。                    | ila ber                                 |                                                  |               |                                       |                      |
| 231                                                        | <u> </u>                                                                                                                                                                                                                                                                                                                                                                                                                                                                                                                                                                                                                                                                                                                                                                                                                                                                                                                                                                                                                                                                                                                                                                                                                                                                                                                                                                                                                                                                                                                                                                                                                                                                                                                                                                                                                                                                                                                                                                                                                                                                                                                       | 10                                               |                                                     | 11                                      |                                         |                                                  |               | L                                     |                      |
|                                                            |                                                                                                                                                                                                                                                                                                                                                                                                                                                                                                                                                                                                                                                                                                                                                                                                                                                                                                                                                                                                                                                                                                                                                                                                                                                                                                                                                                                                                                                                                                                                                                                                                                                                                                                                                                                                                                                                                                                                                                                                                                                                                                                                |                                                  |                                                     |                                         |                                         |                                                  |               |                                       |                      |
|                                                            | }                                                                                                                                                                                                                                                                                                                                                                                                                                                                                                                                                                                                                                                                                                                                                                                                                                                                                                                                                                                                                                                                                                                                                                                                                                                                                                                                                                                                                                                                                                                                                                                                                                                                                                                                                                                                                                                                                                                                                                                                                                                                                                                              |                                                  |                                                     |                                         |                                         |                                                  |               |                                       |                      |
|                                                            | •                                                                                                                                                                                                                                                                                                                                                                                                                                                                                                                                                                                                                                                                                                                                                                                                                                                                                                                                                                                                                                                                                                                                                                                                                                                                                                                                                                                                                                                                                                                                                                                                                                                                                                                                                                                                                                                                                                                                                                                                                                                                                                                              |                                                  |                                                     |                                         |                                         |                                                  |               |                                       |                      |
| Name of Road:                                              |                                                                                                                                                                                                                                                                                                                                                                                                                                                                                                                                                                                                                                                                                                                                                                                                                                                                                                                                                                                                                                                                                                                                                                                                                                                                                                                                                                                                                                                                                                                                                                                                                                                                                                                                                                                                                                                                                                                                                                                                                                                                                                                                | Kalambo                                          |                                                     | Route No:                               |                                         |                                                  | 7             |                                       |                      |
| { From:                                                    | 1                                                                                                                                                                                                                                                                                                                                                                                                                                                                                                                                                                                                                                                                                                                                                                                                                                                                                                                                                                                                                                                                                                                                                                                                                                                                                                                                                                                                                                                                                                                                                                                                                                                                                                                                                                                                                                                                                                                                                                                                                                                                                                                              | Lumumba                                          |                                                     | Te:                                     | <u> </u>                                | •                                                | -             |                                       |                      |
| *                                                          |                                                                                                                                                                                                                                                                                                                                                                                                                                                                                                                                                                                                                                                                                                                                                                                                                                                                                                                                                                                                                                                                                                                                                                                                                                                                                                                                                                                                                                                                                                                                                                                                                                                                                                                                                                                                                                                                                                                                                                                                                                                                                                                                |                                                  |                                                     |                                         |                                         | •                                                |               |                                       |                      |
| Distance                                                   | <del>                                      </del>                                                                                                                                                                                                                                                                                                                                                                                                                                                                                                                                                                                                                                                                                                                                                                                                                                                                                                                                                                                                                                                                                                                                                                                                                                                                                                                                                                                                                                                                                                                                                                                                                                                                                                                                                                                                                                                                                                                                                                                                                                                                              | 10.5                                             | <del>                                     </del>    | <del>1</del> -                          | 1.5                                     | 1                                                | <del>  </del> | 1 - 1 - 1                             | <del></del>          |
| Dianage                                                    | 1000年,1000年,1000年,1000年(1000年)<br>1000年(1000年)                                                                                                                                                                                                                                                                                                                                                                                                                                                                                                                                                                                                                                                                                                                                                                                                                                                                                                                                                                                                                                                                                                                                                                                                                                                                                                                                                                                                                                                                                                                                                                                                                                                                                                                                                                                                                                                                                                                                                                                                                                                                                 | ्राय हो जिल्ला                                   |                                                     |                                         |                                         |                                                  |               | IIIII                                 |                      |
| Speiges & Sidenby                                          | (2/25/07/97/97/97/97/97/97/97/97/97/97/97/97/97                                                                                                                                                                                                                                                                                                                                                                                                                                                                                                                                                                                                                                                                                                                                                                                                                                                                                                                                                                                                                                                                                                                                                                                                                                                                                                                                                                                                                                                                                                                                                                                                                                                                                                                                                                                                                                                                                                                                                                                                                                                                                | W=(188)                                          |                                                     |                                         |                                         |                                                  |               | J                                     |                      |
| Parengul<br>Stendile & Sidenall                            | CONTRACTOR SOLUTION                                                                                                                                                                                                                                                                                                                                                                                                                                                                                                                                                                                                                                                                                                                                                                                                                                                                                                                                                                                                                                                                                                                                                                                                                                                                                                                                                                                                                                                                                                                                                                                                                                                                                                                                                                                                                                                                                                                                                                                                                                                                                                            | 1V-96                                            |                                                     |                                         |                                         |                                                  |               |                                       | •                    |
| Dramaça .                                                  |                                                                                                                                                                                                                                                                                                                                                                                                                                                                                                                                                                                                                                                                                                                                                                                                                                                                                                                                                                                                                                                                                                                                                                                                                                                                                                                                                                                                                                                                                                                                                                                                                                                                                                                                                                                                                                                                                                                                                                                                                                                                                                                                | 1 (S.C. 1886)                                    |                                                     |                                         |                                         |                                                  |               |                                       |                      |
|                                                            | T                                                                                                                                                                                                                                                                                                                                                                                                                                                                                                                                                                                                                                                                                                                                                                                                                                                                                                                                                                                                                                                                                                                                                                                                                                                                                                                                                                                                                                                                                                                                                                                                                                                                                                                                                                                                                                                                                                                                                                                                                                                                                                                              | 1_11_1                                           |                                                     |                                         |                                         |                                                  |               |                                       |                      |
|                                                            |                                                                                                                                                                                                                                                                                                                                                                                                                                                                                                                                                                                                                                                                                                                                                                                                                                                                                                                                                                                                                                                                                                                                                                                                                                                                                                                                                                                                                                                                                                                                                                                                                                                                                                                                                                                                                                                                                                                                                                                                                                                                                                                                |                                                  |                                                     |                                         |                                         |                                                  |               |                                       |                      |
|                                                            | •                                                                                                                                                                                                                                                                                                                                                                                                                                                                                                                                                                                                                                                                                                                                                                                                                                                                                                                                                                                                                                                                                                                                                                                                                                                                                                                                                                                                                                                                                                                                                                                                                                                                                                                                                                                                                                                                                                                                                                                                                                                                                                                              | -                                                |                                                     |                                         |                                         |                                                  |               |                                       |                      |
|                                                            |                                                                                                                                                                                                                                                                                                                                                                                                                                                                                                                                                                                                                                                                                                                                                                                                                                                                                                                                                                                                                                                                                                                                                                                                                                                                                                                                                                                                                                                                                                                                                                                                                                                                                                                                                                                                                                                                                                                                                                                                                                                                                                                                |                                                  |                                                     |                                         |                                         |                                                  |               |                                       |                      |
| Name of Road                                               |                                                                                                                                                                                                                                                                                                                                                                                                                                                                                                                                                                                                                                                                                                                                                                                                                                                                                                                                                                                                                                                                                                                                                                                                                                                                                                                                                                                                                                                                                                                                                                                                                                                                                                                                                                                                                                                                                                                                                                                                                                                                                                                                | Freedom Way                                      |                                                     | Route Na:                               |                                         |                                                  | 5             | · · · · · · · · · · · · · · · · · · · |                      |
| From:                                                      |                                                                                                                                                                                                                                                                                                                                                                                                                                                                                                                                                                                                                                                                                                                                                                                                                                                                                                                                                                                                                                                                                                                                                                                                                                                                                                                                                                                                                                                                                                                                                                                                                                                                                                                                                                                                                                                                                                                                                                                                                                                                                                                                | Benbella                                         |                                                     | Te:                                     | 1                                       |                                                  |               |                                       |                      |
| Distance                                                   |                                                                                                                                                                                                                                                                                                                                                                                                                                                                                                                                                                                                                                                                                                                                                                                                                                                                                                                                                                                                                                                                                                                                                                                                                                                                                                                                                                                                                                                                                                                                                                                                                                                                                                                                                                                                                                                                                                                                                                                                                                                                                                                                |                                                  |                                                     |                                         |                                         |                                                  |               |                                       |                      |
| Distance                                                   | t <del></del>                                                                                                                                                                                                                                                                                                                                                                                                                                                                                                                                                                                                                                                                                                                                                                                                                                                                                                                                                                                                                                                                                                                                                                                                                                                                                                                                                                                                                                                                                                                                                                                                                                                                                                                                                                                                                                                                                                                                                                                                                                                                                                                  | -1 -1 -1 -1                                      | 1.0                                                 | l <del>1</del> 1                        | 1.5                                     | <del>-                                    </del> | -11           | 1.0                                   | 2.5                  |
| Diamage                                                    |                                                                                                                                                                                                                                                                                                                                                                                                                                                                                                                                                                                                                                                                                                                                                                                                                                                                                                                                                                                                                                                                                                                                                                                                                                                                                                                                                                                                                                                                                                                                                                                                                                                                                                                                                                                                                                                                                                                                                                                                                                                                                                                                | C C C                                            | The Reserve                                         | 15:00 VENT                              | K Silv                                  |                                                  |               | <u> </u>                              |                      |
| Monday & Sakwalk                                           | 2 (20, 29 60 ) 30 5 6 7 9 10 15 7                                                                                                                                                                                                                                                                                                                                                                                                                                                                                                                                                                                                                                                                                                                                                                                                                                                                                                                                                                                                                                                                                                                                                                                                                                                                                                                                                                                                                                                                                                                                                                                                                                                                                                                                                                                                                                                                                                                                                                                                                                                                                              | ** ***********************************           | 1000 Kar                                            |                                         | 32/6 /A                                 | W=19                                             |               | 1                                     |                      |
| Pavenent<br>Stendler & Sitewalk                            | Constanting the second                                                                                                                                                                                                                                                                                                                                                                                                                                                                                                                                                                                                                                                                                                                                                                                                                                                                                                                                                                                                                                                                                                                                                                                                                                                                                                                                                                                                                                                                                                                                                                                                                                                                                                                                                                                                                                                                                                                                                                                                                                                                                                         | न्त्र महत्त्व<br>इस्तर्भ                         | 15 May 18 18 18 18 18 18 18 18 18 18 18 18 18       | C-08/4/20/08/92/- 8/8/2                 |                                         | § 18°±1°<br>• π° <u>∓</u> ₹πσ                    |               | <del>-  </del>                        |                      |
| Utainage                                                   |                                                                                                                                                                                                                                                                                                                                                                                                                                                                                                                                                                                                                                                                                                                                                                                                                                                                                                                                                                                                                                                                                                                                                                                                                                                                                                                                                                                                                                                                                                                                                                                                                                                                                                                                                                                                                                                                                                                                                                                                                                                                                                                                | L. Grand Clyre                                   |                                                     |                                         | 2 1 1 1 1 1 1 1 1 1 1 1 1 1 1 1 1 1 1 1 | 201 171-4.0                                      |               |                                       |                      |
|                                                            | 1 15                                                                                                                                                                                                                                                                                                                                                                                                                                                                                                                                                                                                                                                                                                                                                                                                                                                                                                                                                                                                                                                                                                                                                                                                                                                                                                                                                                                                                                                                                                                                                                                                                                                                                                                                                                                                                                                                                                                                                                                                                                                                                                                           | 78.,                                             |                                                     | 74                                      |                                         | · · · · · · ·                                    |               |                                       |                      |
| •                                                          |                                                                                                                                                                                                                                                                                                                                                                                                                                                                                                                                                                                                                                                                                                                                                                                                                                                                                                                                                                                                                                                                                                                                                                                                                                                                                                                                                                                                                                                                                                                                                                                                                                                                                                                                                                                                                                                                                                                                                                                                                                                                                                                                |                                                  |                                                     |                                         |                                         |                                                  |               | <del></del>                           |                      |
|                                                            |                                                                                                                                                                                                                                                                                                                                                                                                                                                                                                                                                                                                                                                                                                                                                                                                                                                                                                                                                                                                                                                                                                                                                                                                                                                                                                                                                                                                                                                                                                                                                                                                                                                                                                                                                                                                                                                                                                                                                                                                                                                                                                                                | ÷                                                |                                                     |                                         |                                         |                                                  |               |                                       |                      |
| A-2.4.3-1<br>进科现况证                                         | l as                                                                                                                                                                                                                                                                                                                                                                                                                                                                                                                                                                                                                                                                                                                                                                                                                                                                                                                                                                                                                                                                                                                                                                                                                                                                                                                                                                                                                                                                                                                                                                                                                                                                                                                                                                                                                                                                                                                                                                                                                                                                                                                           |                                                  |                                                     |                                         |                                         |                                                  |               |                                       |                      |
| Name of Road:                                              | I A                                                                                                                                                                                                                                                                                                                                                                                                                                                                                                                                                                                                                                                                                                                                                                                                                                                                                                                                                                                                                                                                                                                                                                                                                                                                                                                                                                                                                                                                                                                                                                                                                                                                                                                                                                                                                                                                                                                                                                                                                                                                                                                            | Cairo                                            |                                                     | Route Na:                               | <del></del>                             |                                                  |               | <del></del>                           |                      |
| From:                                                      |                                                                                                                                                                                                                                                                                                                                                                                                                                                                                                                                                                                                                                                                                                                                                                                                                                                                                                                                                                                                                                                                                                                                                                                                                                                                                                                                                                                                                                                                                                                                                                                                                                                                                                                                                                                                                                                                                                                                                                                                                                                                                                                                | Benbella<br>Benbella                             |                                                     | Route Na:                               | <del> </del>                            | •                                                | ONR Ro        |                                       |                      |
|                                                            |                                                                                                                                                                                                                                                                                                                                                                                                                                                                                                                                                                                                                                                                                                                                                                                                                                                                                                                                                                                                                                                                                                                                                                                                                                                                                                                                                                                                                                                                                                                                                                                                                                                                                                                                                                                                                                                                                                                                                                                                                                                                                                                                |                                                  |                                                     | *                                       | <del></del>                             | <del></del>                                      |               |                                       |                      |
| Distance                                                   | 0                                                                                                                                                                                                                                                                                                                                                                                                                                                                                                                                                                                                                                                                                                                                                                                                                                                                                                                                                                                                                                                                                                                                                                                                                                                                                                                                                                                                                                                                                                                                                                                                                                                                                                                                                                                                                                                                                                                                                                                                                                                                                                                              | 0.5                                              | 1.0                                                 | <u>_</u> , .                            | , ,1.9                                  |                                                  |               | 2.0                                   | 25 3                 |
| En serio ge                                                |                                                                                                                                                                                                                                                                                                                                                                                                                                                                                                                                                                                                                                                                                                                                                                                                                                                                                                                                                                                                                                                                                                                                                                                                                                                                                                                                                                                                                                                                                                                                                                                                                                                                                                                                                                                                                                                                                                                                                                                                                                                                                                                                | पर <u>शिक्षेत्रं क</u> ्ष्म <b>मात्रस</b> ्त्र   | रक्षकृत्ये चुम्क                                    |                                         | eriori<br>Radigeriori                   |                                                  | <del>-1</del> | <del></del>                           |                      |
| Shoulded E Sidewall                                        |                                                                                                                                                                                                                                                                                                                                                                                                                                                                                                                                                                                                                                                                                                                                                                                                                                                                                                                                                                                                                                                                                                                                                                                                                                                                                                                                                                                                                                                                                                                                                                                                                                                                                                                                                                                                                                                                                                                                                                                                                                                                                                                                |                                                  |                                                     |                                         |                                         |                                                  |               | <del>- 1</del>                        |                      |
| विश्वपदार्थ<br>विश्वपदार्थन<br>क्रम्मान व स्ट क्रिक्ट्सक्स |                                                                                                                                                                                                                                                                                                                                                                                                                                                                                                                                                                                                                                                                                                                                                                                                                                                                                                                                                                                                                                                                                                                                                                                                                                                                                                                                                                                                                                                                                                                                                                                                                                                                                                                                                                                                                                                                                                                                                                                                                                                                                                                                |                                                  |                                                     |                                         | •                                       |                                                  | -   W.=370    |                                       |                      |
| An airage                                                  | STATEMENT CONTRACTOR                                                                                                                                                                                                                                                                                                                                                                                                                                                                                                                                                                                                                                                                                                                                                                                                                                                                                                                                                                                                                                                                                                                                                                                                                                                                                                                                                                                                                                                                                                                                                                                                                                                                                                                                                                                                                                                                                                                                                                                                                                                                                                           | C DESCRIPTION                                    |                                                     |                                         |                                         | Semple.                                          | ₹] M=10.      |                                       |                      |
| <u> </u>                                                   |                                                                                                                                                                                                                                                                                                                                                                                                                                                                                                                                                                                                                                                                                                                                                                                                                                                                                                                                                                                                                                                                                                                                                                                                                                                                                                                                                                                                                                                                                                                                                                                                                                                                                                                                                                                                                                                                                                                                                                                                                                                                                                                                | M. Control Pincer                                | · 1) 2 3 (A -3)                                     | ក្រសួរ នេះក្រុង                         | CONTRACT FOR                            | green en        | 1             |                                       |                      |
|                                                            |                                                                                                                                                                                                                                                                                                                                                                                                                                                                                                                                                                                                                                                                                                                                                                                                                                                                                                                                                                                                                                                                                                                                                                                                                                                                                                                                                                                                                                                                                                                                                                                                                                                                                                                                                                                                                                                                                                                                                                                                                                                                                                                                | 10                                               |                                                     |                                         |                                         |                                                  |               | 1                                     |                      |