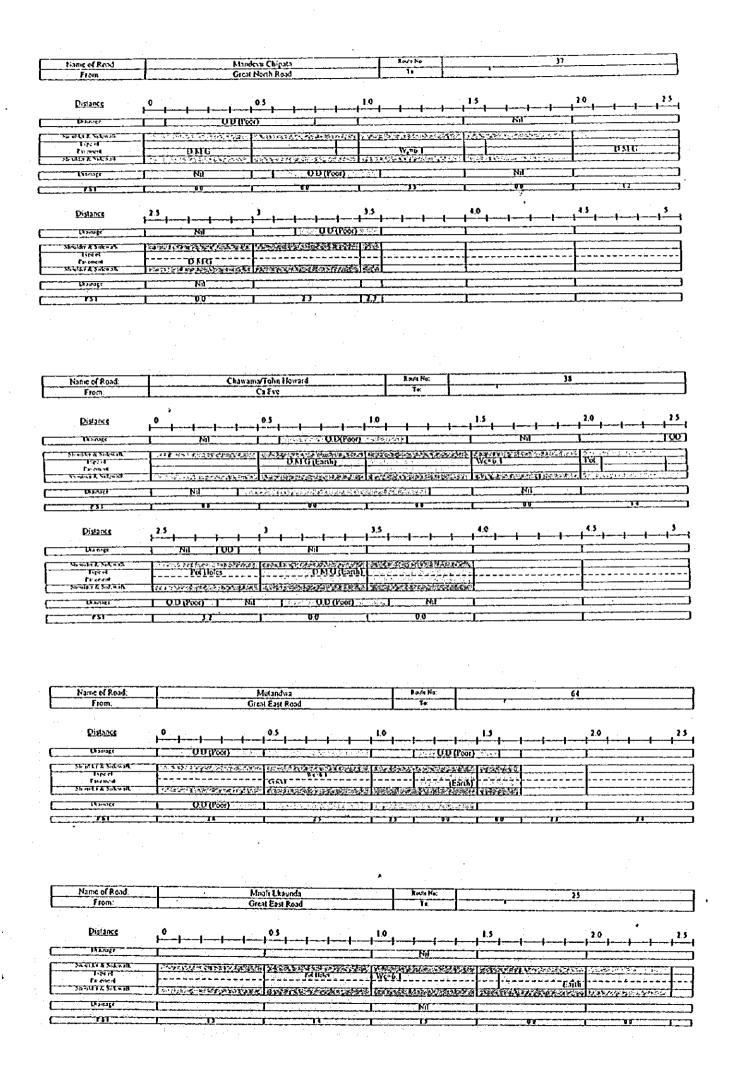

## Appendices C: Technical Data

C-1: Road Inventory Survey

C-2: Pavement Surface Survey and Subsoil Survey

C-3: Traffic Count Survey

|                                                            |                                                                                                                                                                                                                                                                                                                                                                                                                                                                                                                                                                                                                                                                                                                                                                                                                                                                                                                                                                                                                                                                                                                                                                                                                                                                                                                                                                                                                                                                                                                                                                                                                                                                                                                                                                                                                                                                                                                                                                                                                                                                                                                                |                                                  |                                                     |                                         |                                         |                                                  |               |                                       | •                    |
|------------------------------------------------------------|--------------------------------------------------------------------------------------------------------------------------------------------------------------------------------------------------------------------------------------------------------------------------------------------------------------------------------------------------------------------------------------------------------------------------------------------------------------------------------------------------------------------------------------------------------------------------------------------------------------------------------------------------------------------------------------------------------------------------------------------------------------------------------------------------------------------------------------------------------------------------------------------------------------------------------------------------------------------------------------------------------------------------------------------------------------------------------------------------------------------------------------------------------------------------------------------------------------------------------------------------------------------------------------------------------------------------------------------------------------------------------------------------------------------------------------------------------------------------------------------------------------------------------------------------------------------------------------------------------------------------------------------------------------------------------------------------------------------------------------------------------------------------------------------------------------------------------------------------------------------------------------------------------------------------------------------------------------------------------------------------------------------------------------------------------------------------------------------------------------------------------|--------------------------------------------------|-----------------------------------------------------|-----------------------------------------|-----------------------------------------|--------------------------------------------------|---------------|---------------------------------------|----------------------|
| <u>,                                      </u>             |                                                                                                                                                                                                                                                                                                                                                                                                                                                                                                                                                                                                                                                                                                                                                                                                                                                                                                                                                                                                                                                                                                                                                                                                                                                                                                                                                                                                                                                                                                                                                                                                                                                                                                                                                                                                                                                                                                                                                                                                                                                                                                                                |                                                  |                                                     | - 1 - 1 - 1 - 1 - 1 - 1 - 1 - 1 - 1 - 1 |                                         |                                                  |               |                                       |                      |
| Name of Road<br>From:                                      |                                                                                                                                                                                                                                                                                                                                                                                                                                                                                                                                                                                                                                                                                                                                                                                                                                                                                                                                                                                                                                                                                                                                                                                                                                                                                                                                                                                                                                                                                                                                                                                                                                                                                                                                                                                                                                                                                                                                                                                                                                                                                                                                | edom Way<br>Benbella                             |                                                     | Route No.                               |                                         | ·                                                |               |                                       |                      |
|                                                            |                                                                                                                                                                                                                                                                                                                                                                                                                                                                                                                                                                                                                                                                                                                                                                                                                                                                                                                                                                                                                                                                                                                                                                                                                                                                                                                                                                                                                                                                                                                                                                                                                                                                                                                                                                                                                                                                                                                                                                                                                                                                                                                                |                                                  |                                                     |                                         |                                         |                                                  |               | •                                     |                      |
| Distance                                                   | 0                                                                                                                                                                                                                                                                                                                                                                                                                                                                                                                                                                                                                                                                                                                                                                                                                                                                                                                                                                                                                                                                                                                                                                                                                                                                                                                                                                                                                                                                                                                                                                                                                                                                                                                                                                                                                                                                                                                                                                                                                                                                                                                              | 0.5                                              | 1.0                                                 |                                         | 1.5                                     | <del></del>                                      | ·<br>         | 20                                    | <del>-1 -1 2 5</del> |
| Remoss                                                     |                                                                                                                                                                                                                                                                                                                                                                                                                                                                                                                                                                                                                                                                                                                                                                                                                                                                                                                                                                                                                                                                                                                                                                                                                                                                                                                                                                                                                                                                                                                                                                                                                                                                                                                                                                                                                                                                                                                                                                                                                                                                                                                                | Ыук                                              |                                                     |                                         |                                         |                                                  |               | <u> </u>                              |                      |
| Should's & Sidewall                                        | OUNCES CONTRACTOR                                                                                                                                                                                                                                                                                                                                                                                                                                                                                                                                                                                                                                                                                                                                                                                                                                                                                                                                                                                                                                                                                                                                                                                                                                                                                                                                                                                                                                                                                                                                                                                                                                                                                                                                                                                                                                                                                                                                                                                                                                                                                                              | 90'80 KE \$2#04'8750}8                           | <b>2-33</b> (3-3-3-3-3-3-3-3-3-3-3-3-3-3-3-3-3-3-3- | 49 Y 4 F 64                             | V31 - 87                                | // = 5 0 x                                       |               |                                       |                      |
| Faveneri<br>Stenday & Solewall,                            | AND STANDARD STANDARD                                                                                                                                                                                                                                                                                                                                                                                                                                                                                                                                                                                                                                                                                                                                                                                                                                                                                                                                                                                                                                                                                                                                                                                                                                                                                                                                                                                                                                                                                                                                                                                                                                                                                                                                                                                                                                                                                                                                                                                                                                                                                                          | Panae                                            | 5783 (2004)03                                       | 22634456                                |                                         | .M.=19                                           |               |                                       |                      |
| [ kanite                                                   |                                                                                                                                                                                                                                                                                                                                                                                                                                                                                                                                                                                                                                                                                                                                                                                                                                                                                                                                                                                                                                                                                                                                                                                                                                                                                                                                                                                                                                                                                                                                                                                                                                                                                                                                                                                                                                                                                                                                                                                                                                                                                                                                |                                                  | 44 F F F F F F                                      | u<br>1986 - Alegaza La                  |                                         |                                                  |               |                                       |                      |
| LZI                                                        | В                                                                                                                                                                                                                                                                                                                                                                                                                                                                                                                                                                                                                                                                                                                                                                                                                                                                                                                                                                                                                                                                                                                                                                                                                                                                                                                                                                                                                                                                                                                                                                                                                                                                                                                                                                                                                                                                                                                                                                                                                                                                                                                              | 16                                               |                                                     | 7.3                                     |                                         |                                                  |               | <del></del>                           |                      |
|                                                            |                                                                                                                                                                                                                                                                                                                                                                                                                                                                                                                                                                                                                                                                                                                                                                                                                                                                                                                                                                                                                                                                                                                                                                                                                                                                                                                                                                                                                                                                                                                                                                                                                                                                                                                                                                                                                                                                                                                                                                                                                                                                                                                                |                                                  |                                                     |                                         |                                         | •                                                |               |                                       |                      |
|                                                            | •                                                                                                                                                                                                                                                                                                                                                                                                                                                                                                                                                                                                                                                                                                                                                                                                                                                                                                                                                                                                                                                                                                                                                                                                                                                                                                                                                                                                                                                                                                                                                                                                                                                                                                                                                                                                                                                                                                                                                                                                                                                                                                                              | •                                                |                                                     |                                         |                                         |                                                  |               |                                       |                      |
| <b>.</b>                                                   |                                                                                                                                                                                                                                                                                                                                                                                                                                                                                                                                                                                                                                                                                                                                                                                                                                                                                                                                                                                                                                                                                                                                                                                                                                                                                                                                                                                                                                                                                                                                                                                                                                                                                                                                                                                                                                                                                                                                                                                                                                                                                                                                | •                                                |                                                     |                                         |                                         |                                                  |               |                                       |                      |
| Existing Road Condition                                    |                                                                                                                                                                                                                                                                                                                                                                                                                                                                                                                                                                                                                                                                                                                                                                                                                                                                                                                                                                                                                                                                                                                                                                                                                                                                                                                                                                                                                                                                                                                                                                                                                                                                                                                                                                                                                                                                                                                                                                                                                                                                                                                                |                                                  |                                                     |                                         |                                         |                                                  |               |                                       |                      |
| Name of Road:<br>From;                                     |                                                                                                                                                                                                                                                                                                                                                                                                                                                                                                                                                                                                                                                                                                                                                                                                                                                                                                                                                                                                                                                                                                                                                                                                                                                                                                                                                                                                                                                                                                                                                                                                                                                                                                                                                                                                                                                                                                                                                                                                                                                                                                                                | Cairo                                            |                                                     | Route No:                               |                                         |                                                  | 1             |                                       |                      |
| F1000.                                                     |                                                                                                                                                                                                                                                                                                                                                                                                                                                                                                                                                                                                                                                                                                                                                                                                                                                                                                                                                                                                                                                                                                                                                                                                                                                                                                                                                                                                                                                                                                                                                                                                                                                                                                                                                                                                                                                                                                                                                                                                                                                                                                                                | Beebella                                         |                                                     |                                         | ·                                       |                                                  | INR Roun      | dabout                                |                      |
| Distance                                                   | 0 .                                                                                                                                                                                                                                                                                                                                                                                                                                                                                                                                                                                                                                                                                                                                                                                                                                                                                                                                                                                                                                                                                                                                                                                                                                                                                                                                                                                                                                                                                                                                                                                                                                                                                                                                                                                                                                                                                                                                                                                                                                                                                                                            | 0.5                                              | 1.0                                                 |                                         | 1.5                                     |                                                  |               | 20                                    |                      |
| 1/1 20145ge                                                | <del>              -</del>                                                                                                                                                                                                                                                                                                                                                                                                                                                                                                                                                                                                                                                                                                                                                                                                                                                                                                                                                                                                                                                                                                                                                                                                                                                                                                                                                                                                                                                                                                                                                                                                                                                                                                                                                                                                                                                                                                                                                                                                                                                                                                     | <del>                                     </del> | <del></del>                                         | <del></del>                             | <del></del>                             |                                                  |               | <del></del>                           | <del>-11</del> 1     |
| Street, A volument                                         | N/10 to the control of the control o | LIBR                                             | er likerin.                                         |                                         | 1000                                    |                                                  | W=1V-         | <u> </u>                              |                      |
| Espe of<br>Parentoni                                       |                                                                                                                                                                                                                                                                                                                                                                                                                                                                                                                                                                                                                                                                                                                                                                                                                                                                                                                                                                                                                                                                                                                                                                                                                                                                                                                                                                                                                                                                                                                                                                                                                                                                                                                                                                                                                                                                                                                                                                                                                                                                                                                                |                                                  |                                                     |                                         |                                         |                                                  | M=310<br>M=13 |                                       |                      |
| \$5 mid. v J. Salewall,                                    | ***********                                                                                                                                                                                                                                                                                                                                                                                                                                                                                                                                                                                                                                                                                                                                                                                                                                                                                                                                                                                                                                                                                                                                                                                                                                                                                                                                                                                                                                                                                                                                                                                                                                                                                                                                                                                                                                                                                                                                                                                                                                                                                                                    | TO A THE WAY A VOT                               | ica escua                                           |                                         | 2/4 000                                 | orcer.                                           | W=30          |                                       |                      |
| Maininge                                                   | 1 1345 H 1247 H 145 H                                                                                                                                                                                                                                                                                                                                                                                                                                                                                                                                                                                                                                                                                                                                                                                                                                                                                                                                                                                                                                                                                                                                                                                                                                                                                                                                                                                                                                                                                                                                                                                                                                                                                                                                                                                                                                                                                                                                                                                                                                                                                                          | 1 - 3. 1 - CVB# 3 - 5 - 5                        | <u>ार्ड चित्र</u> कृत्                              | <b>本体でいる</b> を含むできた。                    | ila ber                                 |                                                  |               |                                       |                      |
| 231                                                        | <u> </u>                                                                                                                                                                                                                                                                                                                                                                                                                                                                                                                                                                                                                                                                                                                                                                                                                                                                                                                                                                                                                                                                                                                                                                                                                                                                                                                                                                                                                                                                                                                                                                                                                                                                                                                                                                                                                                                                                                                                                                                                                                                                                                                       | 10                                               |                                                     | 11                                      |                                         |                                                  |               | L                                     |                      |
|                                                            |                                                                                                                                                                                                                                                                                                                                                                                                                                                                                                                                                                                                                                                                                                                                                                                                                                                                                                                                                                                                                                                                                                                                                                                                                                                                                                                                                                                                                                                                                                                                                                                                                                                                                                                                                                                                                                                                                                                                                                                                                                                                                                                                |                                                  |                                                     |                                         |                                         |                                                  |               |                                       |                      |
|                                                            | }                                                                                                                                                                                                                                                                                                                                                                                                                                                                                                                                                                                                                                                                                                                                                                                                                                                                                                                                                                                                                                                                                                                                                                                                                                                                                                                                                                                                                                                                                                                                                                                                                                                                                                                                                                                                                                                                                                                                                                                                                                                                                                                              |                                                  |                                                     |                                         |                                         |                                                  |               |                                       |                      |
|                                                            | •                                                                                                                                                                                                                                                                                                                                                                                                                                                                                                                                                                                                                                                                                                                                                                                                                                                                                                                                                                                                                                                                                                                                                                                                                                                                                                                                                                                                                                                                                                                                                                                                                                                                                                                                                                                                                                                                                                                                                                                                                                                                                                                              |                                                  |                                                     |                                         |                                         |                                                  |               |                                       |                      |
| Name of Road:                                              |                                                                                                                                                                                                                                                                                                                                                                                                                                                                                                                                                                                                                                                                                                                                                                                                                                                                                                                                                                                                                                                                                                                                                                                                                                                                                                                                                                                                                                                                                                                                                                                                                                                                                                                                                                                                                                                                                                                                                                                                                                                                                                                                | Kalambo                                          |                                                     | Route No:                               |                                         |                                                  | 7             |                                       |                      |
| { From:                                                    | 1                                                                                                                                                                                                                                                                                                                                                                                                                                                                                                                                                                                                                                                                                                                                                                                                                                                                                                                                                                                                                                                                                                                                                                                                                                                                                                                                                                                                                                                                                                                                                                                                                                                                                                                                                                                                                                                                                                                                                                                                                                                                                                                              | Lumumba                                          |                                                     | Te:                                     | <u> </u>                                | •                                                | -             |                                       |                      |
| *                                                          |                                                                                                                                                                                                                                                                                                                                                                                                                                                                                                                                                                                                                                                                                                                                                                                                                                                                                                                                                                                                                                                                                                                                                                                                                                                                                                                                                                                                                                                                                                                                                                                                                                                                                                                                                                                                                                                                                                                                                                                                                                                                                                                                |                                                  |                                                     |                                         |                                         | •                                                |               |                                       |                      |
| Distance                                                   | <del>                                      </del>                                                                                                                                                                                                                                                                                                                                                                                                                                                                                                                                                                                                                                                                                                                                                                                                                                                                                                                                                                                                                                                                                                                                                                                                                                                                                                                                                                                                                                                                                                                                                                                                                                                                                                                                                                                                                                                                                                                                                                                                                                                                              | 10.5                                             | <del>                                     </del>    | <del>1</del> -                          | 1.5                                     | 1                                                | <del>  </del> | 1 - 1 - 1                             | <del></del>          |
| Dianage                                                    | 1000年,1000年,1000年,1000年(1000年)<br>1000年(1000年)                                                                                                                                                                                                                                                                                                                                                                                                                                                                                                                                                                                                                                                                                                                                                                                                                                                                                                                                                                                                                                                                                                                                                                                                                                                                                                                                                                                                                                                                                                                                                                                                                                                                                                                                                                                                                                                                                                                                                                                                                                                                                 | ्राय हो जिल्ला                                   |                                                     |                                         |                                         |                                                  |               | IIIII                                 |                      |
| Speiges & Sidenby                                          | (2/25/07/97/97/97/97/97/97/97/97/97/97/97/97/97                                                                                                                                                                                                                                                                                                                                                                                                                                                                                                                                                                                                                                                                                                                                                                                                                                                                                                                                                                                                                                                                                                                                                                                                                                                                                                                                                                                                                                                                                                                                                                                                                                                                                                                                                                                                                                                                                                                                                                                                                                                                                | W=(188)                                          |                                                     |                                         |                                         |                                                  |               | J                                     |                      |
| Parengul<br>Stendile & Sidenall                            | CONTRACTOR SOLUTION                                                                                                                                                                                                                                                                                                                                                                                                                                                                                                                                                                                                                                                                                                                                                                                                                                                                                                                                                                                                                                                                                                                                                                                                                                                                                                                                                                                                                                                                                                                                                                                                                                                                                                                                                                                                                                                                                                                                                                                                                                                                                                            | 1V-96                                            |                                                     |                                         |                                         |                                                  |               |                                       | •                    |
| Dramaça .                                                  |                                                                                                                                                                                                                                                                                                                                                                                                                                                                                                                                                                                                                                                                                                                                                                                                                                                                                                                                                                                                                                                                                                                                                                                                                                                                                                                                                                                                                                                                                                                                                                                                                                                                                                                                                                                                                                                                                                                                                                                                                                                                                                                                | 1 (S.C. 1886)                                    |                                                     |                                         |                                         |                                                  |               |                                       |                      |
|                                                            | T                                                                                                                                                                                                                                                                                                                                                                                                                                                                                                                                                                                                                                                                                                                                                                                                                                                                                                                                                                                                                                                                                                                                                                                                                                                                                                                                                                                                                                                                                                                                                                                                                                                                                                                                                                                                                                                                                                                                                                                                                                                                                                                              | 1_11_1                                           |                                                     |                                         |                                         |                                                  |               |                                       |                      |
|                                                            |                                                                                                                                                                                                                                                                                                                                                                                                                                                                                                                                                                                                                                                                                                                                                                                                                                                                                                                                                                                                                                                                                                                                                                                                                                                                                                                                                                                                                                                                                                                                                                                                                                                                                                                                                                                                                                                                                                                                                                                                                                                                                                                                |                                                  |                                                     |                                         |                                         |                                                  |               |                                       |                      |
|                                                            | •                                                                                                                                                                                                                                                                                                                                                                                                                                                                                                                                                                                                                                                                                                                                                                                                                                                                                                                                                                                                                                                                                                                                                                                                                                                                                                                                                                                                                                                                                                                                                                                                                                                                                                                                                                                                                                                                                                                                                                                                                                                                                                                              | -                                                |                                                     |                                         |                                         |                                                  |               |                                       |                      |
|                                                            |                                                                                                                                                                                                                                                                                                                                                                                                                                                                                                                                                                                                                                                                                                                                                                                                                                                                                                                                                                                                                                                                                                                                                                                                                                                                                                                                                                                                                                                                                                                                                                                                                                                                                                                                                                                                                                                                                                                                                                                                                                                                                                                                |                                                  |                                                     |                                         |                                         |                                                  |               |                                       |                      |
| Name of Road                                               |                                                                                                                                                                                                                                                                                                                                                                                                                                                                                                                                                                                                                                                                                                                                                                                                                                                                                                                                                                                                                                                                                                                                                                                                                                                                                                                                                                                                                                                                                                                                                                                                                                                                                                                                                                                                                                                                                                                                                                                                                                                                                                                                | Freedom Way                                      |                                                     | Route Na:                               |                                         |                                                  | 5             | · · · · · · · · · · · · · · · · · · · |                      |
| From:                                                      |                                                                                                                                                                                                                                                                                                                                                                                                                                                                                                                                                                                                                                                                                                                                                                                                                                                                                                                                                                                                                                                                                                                                                                                                                                                                                                                                                                                                                                                                                                                                                                                                                                                                                                                                                                                                                                                                                                                                                                                                                                                                                                                                | Benbella                                         |                                                     | Te:                                     | 1                                       |                                                  |               |                                       |                      |
| Distance                                                   |                                                                                                                                                                                                                                                                                                                                                                                                                                                                                                                                                                                                                                                                                                                                                                                                                                                                                                                                                                                                                                                                                                                                                                                                                                                                                                                                                                                                                                                                                                                                                                                                                                                                                                                                                                                                                                                                                                                                                                                                                                                                                                                                |                                                  |                                                     |                                         |                                         |                                                  |               |                                       |                      |
| Distance                                                   | t <del></del>                                                                                                                                                                                                                                                                                                                                                                                                                                                                                                                                                                                                                                                                                                                                                                                                                                                                                                                                                                                                                                                                                                                                                                                                                                                                                                                                                                                                                                                                                                                                                                                                                                                                                                                                                                                                                                                                                                                                                                                                                                                                                                                  | -1 -1 -1 -1                                      | 1.0                                                 | l <del>1</del> 1                        | 1.5                                     | <del>-                                    </del> | -11           | 1.0                                   | 2.5                  |
| Diamage                                                    |                                                                                                                                                                                                                                                                                                                                                                                                                                                                                                                                                                                                                                                                                                                                                                                                                                                                                                                                                                                                                                                                                                                                                                                                                                                                                                                                                                                                                                                                                                                                                                                                                                                                                                                                                                                                                                                                                                                                                                                                                                                                                                                                | C C C                                            | The Reserve                                         | 15:00 VENT                              | K Silv                                  |                                                  |               | <u> </u>                              |                      |
| Monday & Sakwalk                                           | 2 (20, 29 60 ) 30 5 6 7 9 10 15 7                                                                                                                                                                                                                                                                                                                                                                                                                                                                                                                                                                                                                                                                                                                                                                                                                                                                                                                                                                                                                                                                                                                                                                                                                                                                                                                                                                                                                                                                                                                                                                                                                                                                                                                                                                                                                                                                                                                                                                                                                                                                                              | ** ***********************************           | 1000 Kar                                            |                                         | 32/6 /A                                 | W=19                                             |               | 1                                     |                      |
| Pavenent<br>Stendler & Sitewalk                            | Constanting the second                                                                                                                                                                                                                                                                                                                                                                                                                                                                                                                                                                                                                                                                                                                                                                                                                                                                                                                                                                                                                                                                                                                                                                                                                                                                                                                                                                                                                                                                                                                                                                                                                                                                                                                                                                                                                                                                                                                                                                                                                                                                                                         | न्त्र महत्त्व<br>इस्तर्भ                         | 15 May 18 18 18 18 18 18 18 18 18 18 18 18 18       | C-08/4/20/08/92/- 8/8/2                 |                                         | § 18°±1°<br>• π° <u>∓</u> ₹πσ                    |               | <del>-  </del>                        |                      |
| Utainage                                                   |                                                                                                                                                                                                                                                                                                                                                                                                                                                                                                                                                                                                                                                                                                                                                                                                                                                                                                                                                                                                                                                                                                                                                                                                                                                                                                                                                                                                                                                                                                                                                                                                                                                                                                                                                                                                                                                                                                                                                                                                                                                                                                                                | L. Grand Clyre                                   |                                                     |                                         | 2 1 1 1 1 1 1 1 1 1 1 1 1 1 1 1 1 1 1 1 | 201 171-4.0                                      |               |                                       |                      |
|                                                            | 1 15                                                                                                                                                                                                                                                                                                                                                                                                                                                                                                                                                                                                                                                                                                                                                                                                                                                                                                                                                                                                                                                                                                                                                                                                                                                                                                                                                                                                                                                                                                                                                                                                                                                                                                                                                                                                                                                                                                                                                                                                                                                                                                                           | 78.,                                             |                                                     | 74                                      |                                         | · · · · · · ·                                    |               |                                       |                      |
| •                                                          |                                                                                                                                                                                                                                                                                                                                                                                                                                                                                                                                                                                                                                                                                                                                                                                                                                                                                                                                                                                                                                                                                                                                                                                                                                                                                                                                                                                                                                                                                                                                                                                                                                                                                                                                                                                                                                                                                                                                                                                                                                                                                                                                |                                                  |                                                     |                                         |                                         |                                                  |               | <del></del>                           |                      |
|                                                            |                                                                                                                                                                                                                                                                                                                                                                                                                                                                                                                                                                                                                                                                                                                                                                                                                                                                                                                                                                                                                                                                                                                                                                                                                                                                                                                                                                                                                                                                                                                                                                                                                                                                                                                                                                                                                                                                                                                                                                                                                                                                                                                                | ÷                                                |                                                     |                                         |                                         |                                                  |               |                                       |                      |
| A-2.4.3-1<br>进科现况证                                         | l as                                                                                                                                                                                                                                                                                                                                                                                                                                                                                                                                                                                                                                                                                                                                                                                                                                                                                                                                                                                                                                                                                                                                                                                                                                                                                                                                                                                                                                                                                                                                                                                                                                                                                                                                                                                                                                                                                                                                                                                                                                                                                                                           |                                                  |                                                     |                                         |                                         |                                                  |               |                                       |                      |
| Name of Road:                                              | I A                                                                                                                                                                                                                                                                                                                                                                                                                                                                                                                                                                                                                                                                                                                                                                                                                                                                                                                                                                                                                                                                                                                                                                                                                                                                                                                                                                                                                                                                                                                                                                                                                                                                                                                                                                                                                                                                                                                                                                                                                                                                                                                            | Cairo                                            |                                                     | Route Na:                               | <del></del>                             |                                                  |               | <del></del>                           |                      |
| From:                                                      |                                                                                                                                                                                                                                                                                                                                                                                                                                                                                                                                                                                                                                                                                                                                                                                                                                                                                                                                                                                                                                                                                                                                                                                                                                                                                                                                                                                                                                                                                                                                                                                                                                                                                                                                                                                                                                                                                                                                                                                                                                                                                                                                | Benbella<br>Benbella                             |                                                     | Route Na:                               | <del> </del>                            | •                                                | ONR Ro        |                                       |                      |
|                                                            |                                                                                                                                                                                                                                                                                                                                                                                                                                                                                                                                                                                                                                                                                                                                                                                                                                                                                                                                                                                                                                                                                                                                                                                                                                                                                                                                                                                                                                                                                                                                                                                                                                                                                                                                                                                                                                                                                                                                                                                                                                                                                                                                |                                                  |                                                     | *                                       | <del></del>                             | <del></del>                                      |               |                                       |                      |
| Distance                                                   | 0                                                                                                                                                                                                                                                                                                                                                                                                                                                                                                                                                                                                                                                                                                                                                                                                                                                                                                                                                                                                                                                                                                                                                                                                                                                                                                                                                                                                                                                                                                                                                                                                                                                                                                                                                                                                                                                                                                                                                                                                                                                                                                                              | 0.5                                              | 1.0                                                 | <u>_</u> , .                            | , ,1.9                                  |                                                  |               | 2.0                                   | 25 3                 |
| En serio ge                                                |                                                                                                                                                                                                                                                                                                                                                                                                                                                                                                                                                                                                                                                                                                                                                                                                                                                                                                                                                                                                                                                                                                                                                                                                                                                                                                                                                                                                                                                                                                                                                                                                                                                                                                                                                                                                                                                                                                                                                                                                                                                                                                                                | पर <u>शिक्षेत्रं क</u> ्ष्म <b>मात्रस</b> ्त्र   | रक्षकृत्ये चुम्क                                    |                                         | eriori<br>Radigeriori                   |                                                  | <del>-1</del> | <del></del>                           |                      |
| Shoulded E Sidewall                                        |                                                                                                                                                                                                                                                                                                                                                                                                                                                                                                                                                                                                                                                                                                                                                                                                                                                                                                                                                                                                                                                                                                                                                                                                                                                                                                                                                                                                                                                                                                                                                                                                                                                                                                                                                                                                                                                                                                                                                                                                                                                                                                                                |                                                  |                                                     |                                         |                                         |                                                  |               | <del>- 1</del>                        |                      |
| विश्वपदार्थ<br>विश्वपदार्थन<br>क्रम्मान व स्ट क्रिक्ट्सक्स |                                                                                                                                                                                                                                                                                                                                                                                                                                                                                                                                                                                                                                                                                                                                                                                                                                                                                                                                                                                                                                                                                                                                                                                                                                                                                                                                                                                                                                                                                                                                                                                                                                                                                                                                                                                                                                                                                                                                                                                                                                                                                                                                |                                                  |                                                     |                                         | •                                       |                                                  | -   W.=370    |                                       |                      |
| An airage                                                  | STATEMENT CONTRACTOR                                                                                                                                                                                                                                                                                                                                                                                                                                                                                                                                                                                                                                                                                                                                                                                                                                                                                                                                                                                                                                                                                                                                                                                                                                                                                                                                                                                                                                                                                                                                                                                                                                                                                                                                                                                                                                                                                                                                                                                                                                                                                                           | C DESCRIPTION                                    |                                                     |                                         |                                         | Semple.                                          | ₹] M=10.      |                                       |                      |
| <u> </u>                                                   |                                                                                                                                                                                                                                                                                                                                                                                                                                                                                                                                                                                                                                                                                                                                                                                                                                                                                                                                                                                                                                                                                                                                                                                                                                                                                                                                                                                                                                                                                                                                                                                                                                                                                                                                                                                                                                                                                                                                                                                                                                                                                                                                | M. Control Pincer                                | · 1) 2 3 (A -3)                                     | ក្រសួរ នេះក្រុង                         | CONTRACT FOR                            | green en        | 1             |                                       |                      |
|                                                            |                                                                                                                                                                                                                                                                                                                                                                                                                                                                                                                                                                                                                                                                                                                                                                                                                                                                                                                                                                                                                                                                                                                                                                                                                                                                                                                                                                                                                                                                                                                                                                                                                                                                                                                                                                                                                                                                                                                                                                                                                                                                                                                                | 10                                               |                                                     |                                         |                                         |                                                  |               | 1                                     |                      |