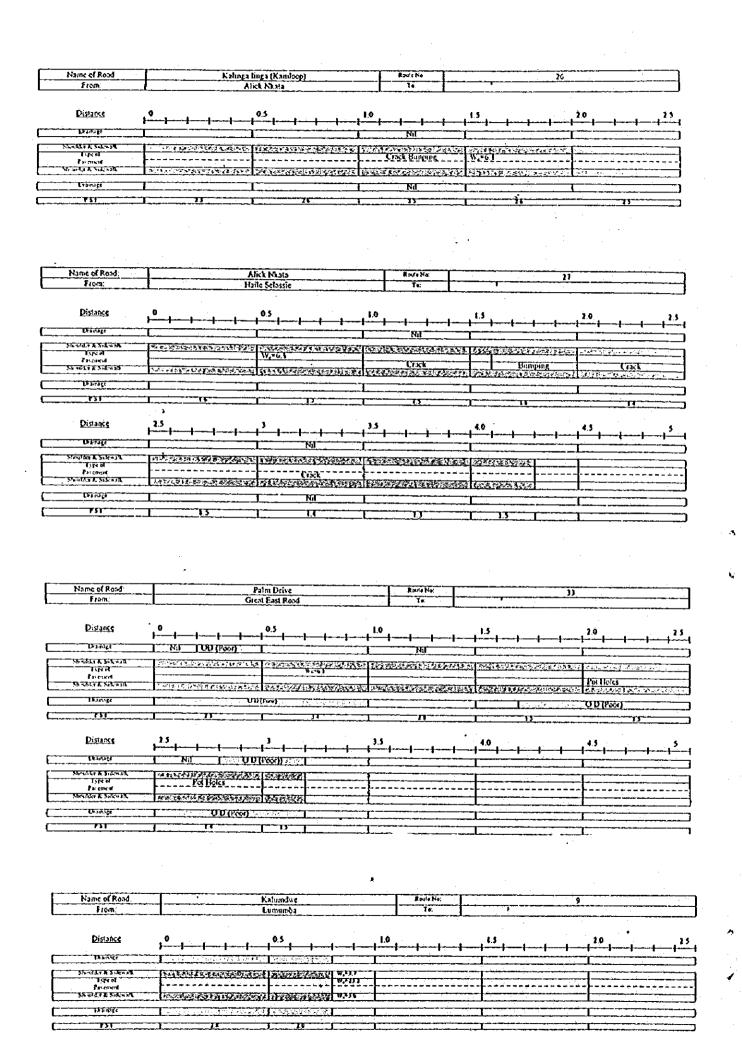

## Appendices C: Technical Data

C-1: Road Inventory Survey

C-2: Pavement Surface Survey and Subsoil Survey

C-3: Traffic Count Survey

|                                                            |                                                                                                                                                                                                                                                                                                                                                                                                                                                                                                                                                                                                                                                                                                                                                                                                                                                                                                                                                                                                                                                                                                                                                                                                                                                                                                                                                                                                                                                                                                                                                                                                                                                                                                                                                                                                                                                                                                                                                                                                                                                                                                                                |                                                  |                                                     |                                         |                                         |                                                  |               |                                       | •                    |
|------------------------------------------------------------|--------------------------------------------------------------------------------------------------------------------------------------------------------------------------------------------------------------------------------------------------------------------------------------------------------------------------------------------------------------------------------------------------------------------------------------------------------------------------------------------------------------------------------------------------------------------------------------------------------------------------------------------------------------------------------------------------------------------------------------------------------------------------------------------------------------------------------------------------------------------------------------------------------------------------------------------------------------------------------------------------------------------------------------------------------------------------------------------------------------------------------------------------------------------------------------------------------------------------------------------------------------------------------------------------------------------------------------------------------------------------------------------------------------------------------------------------------------------------------------------------------------------------------------------------------------------------------------------------------------------------------------------------------------------------------------------------------------------------------------------------------------------------------------------------------------------------------------------------------------------------------------------------------------------------------------------------------------------------------------------------------------------------------------------------------------------------------------------------------------------------------|--------------------------------------------------|-----------------------------------------------------|-----------------------------------------|-----------------------------------------|--------------------------------------------------|---------------|---------------------------------------|----------------------|
| <u>,                                      </u>             |                                                                                                                                                                                                                                                                                                                                                                                                                                                                                                                                                                                                                                                                                                                                                                                                                                                                                                                                                                                                                                                                                                                                                                                                                                                                                                                                                                                                                                                                                                                                                                                                                                                                                                                                                                                                                                                                                                                                                                                                                                                                                                                                |                                                  |                                                     | - 1 - 1 - 1 - 1 - 1 - 1 - 1 - 1 - 1 - 1 |                                         |                                                  |               |                                       |                      |
| Name of Road<br>From:                                      |                                                                                                                                                                                                                                                                                                                                                                                                                                                                                                                                                                                                                                                                                                                                                                                                                                                                                                                                                                                                                                                                                                                                                                                                                                                                                                                                                                                                                                                                                                                                                                                                                                                                                                                                                                                                                                                                                                                                                                                                                                                                                                                                | edom Way<br>Benbella                             |                                                     | Route No.                               |                                         | ·                                                |               |                                       |                      |
|                                                            |                                                                                                                                                                                                                                                                                                                                                                                                                                                                                                                                                                                                                                                                                                                                                                                                                                                                                                                                                                                                                                                                                                                                                                                                                                                                                                                                                                                                                                                                                                                                                                                                                                                                                                                                                                                                                                                                                                                                                                                                                                                                                                                                |                                                  |                                                     |                                         |                                         |                                                  |               | •                                     |                      |
| Distance                                                   | 0                                                                                                                                                                                                                                                                                                                                                                                                                                                                                                                                                                                                                                                                                                                                                                                                                                                                                                                                                                                                                                                                                                                                                                                                                                                                                                                                                                                                                                                                                                                                                                                                                                                                                                                                                                                                                                                                                                                                                                                                                                                                                                                              | 0.5                                              | 1.0                                                 |                                         | 1.5                                     | <del></del>                                      | ·<br>         | 20                                    | <del>-1 -1 2 5</del> |
| Remoss                                                     |                                                                                                                                                                                                                                                                                                                                                                                                                                                                                                                                                                                                                                                                                                                                                                                                                                                                                                                                                                                                                                                                                                                                                                                                                                                                                                                                                                                                                                                                                                                                                                                                                                                                                                                                                                                                                                                                                                                                                                                                                                                                                                                                | Ыук                                              |                                                     |                                         |                                         |                                                  |               | <u> </u>                              |                      |
| Should's & Sidewall                                        | OUNCES CONTRACTOR                                                                                                                                                                                                                                                                                                                                                                                                                                                                                                                                                                                                                                                                                                                                                                                                                                                                                                                                                                                                                                                                                                                                                                                                                                                                                                                                                                                                                                                                                                                                                                                                                                                                                                                                                                                                                                                                                                                                                                                                                                                                                                              | 90'80 KE \$2#04'8750}8                           | <b>2-33</b> (3-3-3-3-3-3-3-3-3-3-3-3-3-3-3-3-3-3-3- | 49 Y 4 F 64                             | V31 - 87                                | // = 5 0 x                                       |               |                                       |                      |
| Faveneri<br>Stenday & Solewall,                            | AND STANDARD STANDARD                                                                                                                                                                                                                                                                                                                                                                                                                                                                                                                                                                                                                                                                                                                                                                                                                                                                                                                                                                                                                                                                                                                                                                                                                                                                                                                                                                                                                                                                                                                                                                                                                                                                                                                                                                                                                                                                                                                                                                                                                                                                                                          | Panae                                            | 5783 (2004)03                                       | 22634456                                |                                         | .M.=19                                           |               |                                       |                      |
| [ kanite                                                   |                                                                                                                                                                                                                                                                                                                                                                                                                                                                                                                                                                                                                                                                                                                                                                                                                                                                                                                                                                                                                                                                                                                                                                                                                                                                                                                                                                                                                                                                                                                                                                                                                                                                                                                                                                                                                                                                                                                                                                                                                                                                                                                                |                                                  | 44 F F F F F F                                      | u<br>1986 - Alegaza La                  |                                         |                                                  |               |                                       |                      |
| LZI                                                        | В                                                                                                                                                                                                                                                                                                                                                                                                                                                                                                                                                                                                                                                                                                                                                                                                                                                                                                                                                                                                                                                                                                                                                                                                                                                                                                                                                                                                                                                                                                                                                                                                                                                                                                                                                                                                                                                                                                                                                                                                                                                                                                                              | 16                                               |                                                     | 7.3                                     |                                         |                                                  |               | <del></del>                           |                      |
|                                                            |                                                                                                                                                                                                                                                                                                                                                                                                                                                                                                                                                                                                                                                                                                                                                                                                                                                                                                                                                                                                                                                                                                                                                                                                                                                                                                                                                                                                                                                                                                                                                                                                                                                                                                                                                                                                                                                                                                                                                                                                                                                                                                                                |                                                  |                                                     |                                         |                                         | •                                                |               |                                       |                      |
|                                                            | •                                                                                                                                                                                                                                                                                                                                                                                                                                                                                                                                                                                                                                                                                                                                                                                                                                                                                                                                                                                                                                                                                                                                                                                                                                                                                                                                                                                                                                                                                                                                                                                                                                                                                                                                                                                                                                                                                                                                                                                                                                                                                                                              | •                                                |                                                     |                                         |                                         |                                                  |               |                                       |                      |
| <b>.</b>                                                   |                                                                                                                                                                                                                                                                                                                                                                                                                                                                                                                                                                                                                                                                                                                                                                                                                                                                                                                                                                                                                                                                                                                                                                                                                                                                                                                                                                                                                                                                                                                                                                                                                                                                                                                                                                                                                                                                                                                                                                                                                                                                                                                                | •                                                |                                                     |                                         |                                         |                                                  |               |                                       |                      |
| Existing Road Condition                                    |                                                                                                                                                                                                                                                                                                                                                                                                                                                                                                                                                                                                                                                                                                                                                                                                                                                                                                                                                                                                                                                                                                                                                                                                                                                                                                                                                                                                                                                                                                                                                                                                                                                                                                                                                                                                                                                                                                                                                                                                                                                                                                                                |                                                  |                                                     |                                         |                                         |                                                  |               |                                       |                      |
| Name of Road:<br>From;                                     |                                                                                                                                                                                                                                                                                                                                                                                                                                                                                                                                                                                                                                                                                                                                                                                                                                                                                                                                                                                                                                                                                                                                                                                                                                                                                                                                                                                                                                                                                                                                                                                                                                                                                                                                                                                                                                                                                                                                                                                                                                                                                                                                | Cairo                                            |                                                     | Route No:                               |                                         |                                                  | 1             |                                       |                      |
| F1000.                                                     |                                                                                                                                                                                                                                                                                                                                                                                                                                                                                                                                                                                                                                                                                                                                                                                                                                                                                                                                                                                                                                                                                                                                                                                                                                                                                                                                                                                                                                                                                                                                                                                                                                                                                                                                                                                                                                                                                                                                                                                                                                                                                                                                | Beebella                                         |                                                     |                                         | ·                                       |                                                  | INR Roun      | dabout                                |                      |
| Distance                                                   | 0 .                                                                                                                                                                                                                                                                                                                                                                                                                                                                                                                                                                                                                                                                                                                                                                                                                                                                                                                                                                                                                                                                                                                                                                                                                                                                                                                                                                                                                                                                                                                                                                                                                                                                                                                                                                                                                                                                                                                                                                                                                                                                                                                            | 0.5                                              | 1.0                                                 |                                         | 1.5                                     |                                                  |               | 20                                    |                      |
| 1/1 20145ge                                                | <del>              -</del>                                                                                                                                                                                                                                                                                                                                                                                                                                                                                                                                                                                                                                                                                                                                                                                                                                                                                                                                                                                                                                                                                                                                                                                                                                                                                                                                                                                                                                                                                                                                                                                                                                                                                                                                                                                                                                                                                                                                                                                                                                                                                                     | <del>                                     </del> | <del></del>                                         | <del></del>                             | <del></del>                             |                                                  |               | <del></del>                           | <del>-11</del> 1     |
| Street, A volument                                         | N/10 to the control of the control o | LIBR                                             | er likerin.                                         |                                         | 1000                                    |                                                  | W=1V-         | <u> </u>                              |                      |
| Espe of<br>Parentoni                                       |                                                                                                                                                                                                                                                                                                                                                                                                                                                                                                                                                                                                                                                                                                                                                                                                                                                                                                                                                                                                                                                                                                                                                                                                                                                                                                                                                                                                                                                                                                                                                                                                                                                                                                                                                                                                                                                                                                                                                                                                                                                                                                                                |                                                  |                                                     |                                         |                                         |                                                  | M=310<br>M=13 |                                       |                      |
| \$5 mid. v J. Salewall,                                    | ***********                                                                                                                                                                                                                                                                                                                                                                                                                                                                                                                                                                                                                                                                                                                                                                                                                                                                                                                                                                                                                                                                                                                                                                                                                                                                                                                                                                                                                                                                                                                                                                                                                                                                                                                                                                                                                                                                                                                                                                                                                                                                                                                    | TO A THE WAY A VOT                               | ica escua                                           |                                         | 2/4 000                                 | orcer.                                           | W=30          |                                       |                      |
| Maininge                                                   | 1 1345 H 1247 H 145 H                                                                                                                                                                                                                                                                                                                                                                                                                                                                                                                                                                                                                                                                                                                                                                                                                                                                                                                                                                                                                                                                                                                                                                                                                                                                                                                                                                                                                                                                                                                                                                                                                                                                                                                                                                                                                                                                                                                                                                                                                                                                                                          | 1 - 3. 1 - CVB# 3 - 5 - 5                        | <u>ार्ड चित्र</u> कृत्                              | <b>本体でいる</b> を含むできた。                    | ila ber                                 |                                                  |               |                                       |                      |
| 231                                                        | <u> </u>                                                                                                                                                                                                                                                                                                                                                                                                                                                                                                                                                                                                                                                                                                                                                                                                                                                                                                                                                                                                                                                                                                                                                                                                                                                                                                                                                                                                                                                                                                                                                                                                                                                                                                                                                                                                                                                                                                                                                                                                                                                                                                                       | 10                                               |                                                     | 11                                      |                                         |                                                  |               | L                                     |                      |
|                                                            |                                                                                                                                                                                                                                                                                                                                                                                                                                                                                                                                                                                                                                                                                                                                                                                                                                                                                                                                                                                                                                                                                                                                                                                                                                                                                                                                                                                                                                                                                                                                                                                                                                                                                                                                                                                                                                                                                                                                                                                                                                                                                                                                |                                                  |                                                     |                                         |                                         |                                                  |               |                                       |                      |
|                                                            | }                                                                                                                                                                                                                                                                                                                                                                                                                                                                                                                                                                                                                                                                                                                                                                                                                                                                                                                                                                                                                                                                                                                                                                                                                                                                                                                                                                                                                                                                                                                                                                                                                                                                                                                                                                                                                                                                                                                                                                                                                                                                                                                              |                                                  |                                                     |                                         |                                         |                                                  |               |                                       |                      |
|                                                            | •                                                                                                                                                                                                                                                                                                                                                                                                                                                                                                                                                                                                                                                                                                                                                                                                                                                                                                                                                                                                                                                                                                                                                                                                                                                                                                                                                                                                                                                                                                                                                                                                                                                                                                                                                                                                                                                                                                                                                                                                                                                                                                                              |                                                  |                                                     |                                         |                                         |                                                  |               |                                       |                      |
| Name of Road:                                              |                                                                                                                                                                                                                                                                                                                                                                                                                                                                                                                                                                                                                                                                                                                                                                                                                                                                                                                                                                                                                                                                                                                                                                                                                                                                                                                                                                                                                                                                                                                                                                                                                                                                                                                                                                                                                                                                                                                                                                                                                                                                                                                                | Kalambo                                          |                                                     | Route No:                               |                                         |                                                  | 7             |                                       |                      |
| { From:                                                    | 1                                                                                                                                                                                                                                                                                                                                                                                                                                                                                                                                                                                                                                                                                                                                                                                                                                                                                                                                                                                                                                                                                                                                                                                                                                                                                                                                                                                                                                                                                                                                                                                                                                                                                                                                                                                                                                                                                                                                                                                                                                                                                                                              | Lumumba                                          |                                                     | Te:                                     | <u> </u>                                | •                                                | -             |                                       |                      |
| *                                                          |                                                                                                                                                                                                                                                                                                                                                                                                                                                                                                                                                                                                                                                                                                                                                                                                                                                                                                                                                                                                                                                                                                                                                                                                                                                                                                                                                                                                                                                                                                                                                                                                                                                                                                                                                                                                                                                                                                                                                                                                                                                                                                                                |                                                  |                                                     |                                         |                                         | •                                                |               |                                       |                      |
| Distance                                                   | <del>                                      </del>                                                                                                                                                                                                                                                                                                                                                                                                                                                                                                                                                                                                                                                                                                                                                                                                                                                                                                                                                                                                                                                                                                                                                                                                                                                                                                                                                                                                                                                                                                                                                                                                                                                                                                                                                                                                                                                                                                                                                                                                                                                                              | 10.5                                             | <del>                                     </del>    | <del>1</del> -                          | 1.5                                     | 1                                                | <del>  </del> | 1 - 1 - 1                             | <del></del>          |
| Dianage                                                    | 1000年,1000年,1000年,1000年(1000年)<br>1000年(1000年)                                                                                                                                                                                                                                                                                                                                                                                                                                                                                                                                                                                                                                                                                                                                                                                                                                                                                                                                                                                                                                                                                                                                                                                                                                                                                                                                                                                                                                                                                                                                                                                                                                                                                                                                                                                                                                                                                                                                                                                                                                                                                 | ्राय हो जिल्ला                                   |                                                     |                                         |                                         |                                                  |               | IIIII                                 |                      |
| Speiges & Sidenby                                          | (2/25/07/97/97/97/97/97/97/97/97/97/97/97/97/97                                                                                                                                                                                                                                                                                                                                                                                                                                                                                                                                                                                                                                                                                                                                                                                                                                                                                                                                                                                                                                                                                                                                                                                                                                                                                                                                                                                                                                                                                                                                                                                                                                                                                                                                                                                                                                                                                                                                                                                                                                                                                | W=(188)                                          |                                                     |                                         |                                         |                                                  |               | J                                     |                      |
| Parengul<br>Stendile & Sidenall                            | CONTRACTOR SOLUTION                                                                                                                                                                                                                                                                                                                                                                                                                                                                                                                                                                                                                                                                                                                                                                                                                                                                                                                                                                                                                                                                                                                                                                                                                                                                                                                                                                                                                                                                                                                                                                                                                                                                                                                                                                                                                                                                                                                                                                                                                                                                                                            | 1V-96                                            |                                                     |                                         |                                         |                                                  |               |                                       | •                    |
| Dramaça .                                                  |                                                                                                                                                                                                                                                                                                                                                                                                                                                                                                                                                                                                                                                                                                                                                                                                                                                                                                                                                                                                                                                                                                                                                                                                                                                                                                                                                                                                                                                                                                                                                                                                                                                                                                                                                                                                                                                                                                                                                                                                                                                                                                                                | 1 (S.C. 1886)                                    |                                                     |                                         |                                         |                                                  |               |                                       |                      |
|                                                            | T                                                                                                                                                                                                                                                                                                                                                                                                                                                                                                                                                                                                                                                                                                                                                                                                                                                                                                                                                                                                                                                                                                                                                                                                                                                                                                                                                                                                                                                                                                                                                                                                                                                                                                                                                                                                                                                                                                                                                                                                                                                                                                                              | 1_11_1                                           |                                                     |                                         |                                         |                                                  |               |                                       |                      |
|                                                            |                                                                                                                                                                                                                                                                                                                                                                                                                                                                                                                                                                                                                                                                                                                                                                                                                                                                                                                                                                                                                                                                                                                                                                                                                                                                                                                                                                                                                                                                                                                                                                                                                                                                                                                                                                                                                                                                                                                                                                                                                                                                                                                                |                                                  |                                                     |                                         |                                         |                                                  |               |                                       |                      |
|                                                            | •                                                                                                                                                                                                                                                                                                                                                                                                                                                                                                                                                                                                                                                                                                                                                                                                                                                                                                                                                                                                                                                                                                                                                                                                                                                                                                                                                                                                                                                                                                                                                                                                                                                                                                                                                                                                                                                                                                                                                                                                                                                                                                                              | -                                                |                                                     |                                         |                                         |                                                  |               |                                       |                      |
|                                                            |                                                                                                                                                                                                                                                                                                                                                                                                                                                                                                                                                                                                                                                                                                                                                                                                                                                                                                                                                                                                                                                                                                                                                                                                                                                                                                                                                                                                                                                                                                                                                                                                                                                                                                                                                                                                                                                                                                                                                                                                                                                                                                                                |                                                  |                                                     |                                         |                                         |                                                  |               |                                       |                      |
| Name of Road                                               |                                                                                                                                                                                                                                                                                                                                                                                                                                                                                                                                                                                                                                                                                                                                                                                                                                                                                                                                                                                                                                                                                                                                                                                                                                                                                                                                                                                                                                                                                                                                                                                                                                                                                                                                                                                                                                                                                                                                                                                                                                                                                                                                | Freedom Way                                      |                                                     | Route Na:                               |                                         |                                                  | 5             | · · · · · · · · · · · · · · · · · · · |                      |
| From:                                                      |                                                                                                                                                                                                                                                                                                                                                                                                                                                                                                                                                                                                                                                                                                                                                                                                                                                                                                                                                                                                                                                                                                                                                                                                                                                                                                                                                                                                                                                                                                                                                                                                                                                                                                                                                                                                                                                                                                                                                                                                                                                                                                                                | Benbella                                         |                                                     | Te:                                     | 1                                       |                                                  |               |                                       |                      |
| Distance                                                   |                                                                                                                                                                                                                                                                                                                                                                                                                                                                                                                                                                                                                                                                                                                                                                                                                                                                                                                                                                                                                                                                                                                                                                                                                                                                                                                                                                                                                                                                                                                                                                                                                                                                                                                                                                                                                                                                                                                                                                                                                                                                                                                                |                                                  |                                                     |                                         |                                         |                                                  |               |                                       |                      |
| Distance                                                   | t <del></del>                                                                                                                                                                                                                                                                                                                                                                                                                                                                                                                                                                                                                                                                                                                                                                                                                                                                                                                                                                                                                                                                                                                                                                                                                                                                                                                                                                                                                                                                                                                                                                                                                                                                                                                                                                                                                                                                                                                                                                                                                                                                                                                  | -1 -1 -1 -1                                      | 1.0                                                 | l <del>1</del> 1                        | 1.5                                     | <del>-                                    </del> | -11           | 1.0                                   | 2.5                  |
| Diamage                                                    |                                                                                                                                                                                                                                                                                                                                                                                                                                                                                                                                                                                                                                                                                                                                                                                                                                                                                                                                                                                                                                                                                                                                                                                                                                                                                                                                                                                                                                                                                                                                                                                                                                                                                                                                                                                                                                                                                                                                                                                                                                                                                                                                | C C C                                            | The Reserve                                         | 15:00 VENT                              | K Silv                                  |                                                  |               | <u> </u>                              |                      |
| Monday & Sakwalk                                           | 2 (20, 29 60 ) 30 5 6 7 9 10 15 7                                                                                                                                                                                                                                                                                                                                                                                                                                                                                                                                                                                                                                                                                                                                                                                                                                                                                                                                                                                                                                                                                                                                                                                                                                                                                                                                                                                                                                                                                                                                                                                                                                                                                                                                                                                                                                                                                                                                                                                                                                                                                              | ** ***********************************           | 1000 Kar                                            |                                         | 32/6 /A                                 | W=19                                             |               | 1                                     |                      |
| Pavenent<br>Stendler & Sitewalk                            | Constanting the second                                                                                                                                                                                                                                                                                                                                                                                                                                                                                                                                                                                                                                                                                                                                                                                                                                                                                                                                                                                                                                                                                                                                                                                                                                                                                                                                                                                                                                                                                                                                                                                                                                                                                                                                                                                                                                                                                                                                                                                                                                                                                                         | न्त्र महत्त्व<br>इस्तर्भ                         | 15 May 18 18 18 18 18 18 18 18 18 18 18 18 18       | C-08/4/20/08/92/- 8/8/2                 |                                         | § 18°±1°<br>• π° <u>∓</u> ₹πσ                    |               | <del>-  </del>                        |                      |
| Utainage                                                   |                                                                                                                                                                                                                                                                                                                                                                                                                                                                                                                                                                                                                                                                                                                                                                                                                                                                                                                                                                                                                                                                                                                                                                                                                                                                                                                                                                                                                                                                                                                                                                                                                                                                                                                                                                                                                                                                                                                                                                                                                                                                                                                                | L. Grand Clyre                                   |                                                     |                                         | 2 1 1 1 1 1 1 1 1 1 1 1 1 1 1 1 1 1 1 1 | 201 171-4.0                                      |               |                                       |                      |
|                                                            | 1 15                                                                                                                                                                                                                                                                                                                                                                                                                                                                                                                                                                                                                                                                                                                                                                                                                                                                                                                                                                                                                                                                                                                                                                                                                                                                                                                                                                                                                                                                                                                                                                                                                                                                                                                                                                                                                                                                                                                                                                                                                                                                                                                           | 78.,                                             |                                                     | 74                                      |                                         | · · · · · · ·                                    |               |                                       |                      |
| •                                                          |                                                                                                                                                                                                                                                                                                                                                                                                                                                                                                                                                                                                                                                                                                                                                                                                                                                                                                                                                                                                                                                                                                                                                                                                                                                                                                                                                                                                                                                                                                                                                                                                                                                                                                                                                                                                                                                                                                                                                                                                                                                                                                                                |                                                  |                                                     |                                         |                                         |                                                  |               | <del></del>                           |                      |
|                                                            |                                                                                                                                                                                                                                                                                                                                                                                                                                                                                                                                                                                                                                                                                                                                                                                                                                                                                                                                                                                                                                                                                                                                                                                                                                                                                                                                                                                                                                                                                                                                                                                                                                                                                                                                                                                                                                                                                                                                                                                                                                                                                                                                | ÷                                                |                                                     |                                         |                                         |                                                  |               |                                       |                      |
| A-2.4.3-1<br>进科现况证                                         | l as                                                                                                                                                                                                                                                                                                                                                                                                                                                                                                                                                                                                                                                                                                                                                                                                                                                                                                                                                                                                                                                                                                                                                                                                                                                                                                                                                                                                                                                                                                                                                                                                                                                                                                                                                                                                                                                                                                                                                                                                                                                                                                                           |                                                  |                                                     |                                         |                                         |                                                  |               |                                       |                      |
| Name of Road:                                              | I A                                                                                                                                                                                                                                                                                                                                                                                                                                                                                                                                                                                                                                                                                                                                                                                                                                                                                                                                                                                                                                                                                                                                                                                                                                                                                                                                                                                                                                                                                                                                                                                                                                                                                                                                                                                                                                                                                                                                                                                                                                                                                                                            | Cairo                                            |                                                     | Route Na:                               | <del></del>                             |                                                  |               | <del></del>                           |                      |
| From:                                                      |                                                                                                                                                                                                                                                                                                                                                                                                                                                                                                                                                                                                                                                                                                                                                                                                                                                                                                                                                                                                                                                                                                                                                                                                                                                                                                                                                                                                                                                                                                                                                                                                                                                                                                                                                                                                                                                                                                                                                                                                                                                                                                                                | Benbella<br>Benbella                             |                                                     | Route Na:                               | <del> </del>                            | •                                                | ONR Ro        |                                       |                      |
|                                                            |                                                                                                                                                                                                                                                                                                                                                                                                                                                                                                                                                                                                                                                                                                                                                                                                                                                                                                                                                                                                                                                                                                                                                                                                                                                                                                                                                                                                                                                                                                                                                                                                                                                                                                                                                                                                                                                                                                                                                                                                                                                                                                                                |                                                  |                                                     | *                                       | <del></del>                             | <del></del>                                      |               |                                       |                      |
| Distance                                                   | 0                                                                                                                                                                                                                                                                                                                                                                                                                                                                                                                                                                                                                                                                                                                                                                                                                                                                                                                                                                                                                                                                                                                                                                                                                                                                                                                                                                                                                                                                                                                                                                                                                                                                                                                                                                                                                                                                                                                                                                                                                                                                                                                              | 0.5                                              | 1.0                                                 | <u>_</u> , .                            | , ,1.9                                  |                                                  |               | 2.0                                   | 25 3                 |
| En serio ge                                                |                                                                                                                                                                                                                                                                                                                                                                                                                                                                                                                                                                                                                                                                                                                                                                                                                                                                                                                                                                                                                                                                                                                                                                                                                                                                                                                                                                                                                                                                                                                                                                                                                                                                                                                                                                                                                                                                                                                                                                                                                                                                                                                                | पर <u>शिक्षेत्रं क</u> ्ष्म <b>मात्रस</b> ्त्र   | रक्षकृत्ये चुम्क                                    |                                         | eriori<br>Radigeriori                   |                                                  | <del>-1</del> | <del></del>                           |                      |
| Shoulded E Sidewall                                        |                                                                                                                                                                                                                                                                                                                                                                                                                                                                                                                                                                                                                                                                                                                                                                                                                                                                                                                                                                                                                                                                                                                                                                                                                                                                                                                                                                                                                                                                                                                                                                                                                                                                                                                                                                                                                                                                                                                                                                                                                                                                                                                                |                                                  |                                                     |                                         |                                         |                                                  |               | <del>- 1</del>                        |                      |
| विश्वपदार्थ<br>विश्वपदार्थन<br>क्रम्मान व स्ट क्रिक्ट्सक्स |                                                                                                                                                                                                                                                                                                                                                                                                                                                                                                                                                                                                                                                                                                                                                                                                                                                                                                                                                                                                                                                                                                                                                                                                                                                                                                                                                                                                                                                                                                                                                                                                                                                                                                                                                                                                                                                                                                                                                                                                                                                                                                                                |                                                  |                                                     |                                         | •                                       |                                                  | -   W.=370    |                                       |                      |
| An airage                                                  | STATEMENT CONTRACTOR                                                                                                                                                                                                                                                                                                                                                                                                                                                                                                                                                                                                                                                                                                                                                                                                                                                                                                                                                                                                                                                                                                                                                                                                                                                                                                                                                                                                                                                                                                                                                                                                                                                                                                                                                                                                                                                                                                                                                                                                                                                                                                           | C DESCRIPTION                                    |                                                     |                                         |                                         | Semple.                                          | ₹] M=10.      |                                       |                      |
| <u> </u>                                                   |                                                                                                                                                                                                                                                                                                                                                                                                                                                                                                                                                                                                                                                                                                                                                                                                                                                                                                                                                                                                                                                                                                                                                                                                                                                                                                                                                                                                                                                                                                                                                                                                                                                                                                                                                                                                                                                                                                                                                                                                                                                                                                                                | M. Control Pincer                                | · 1) 2 3 (A -3)                                     | ក្រសួរ នេះក្រុង                         | CONTRACT FOR                            | green en        | 1             |                                       |                      |
|                                                            |                                                                                                                                                                                                                                                                                                                                                                                                                                                                                                                                                                                                                                                                                                                                                                                                                                                                                                                                                                                                                                                                                                                                                                                                                                                                                                                                                                                                                                                                                                                                                                                                                                                                                                                                                                                                                                                                                                                                                                                                                                                                                                                                | 10                                               |                                                     |                                         |                                         |                                                  |               | 1                                     |                      |