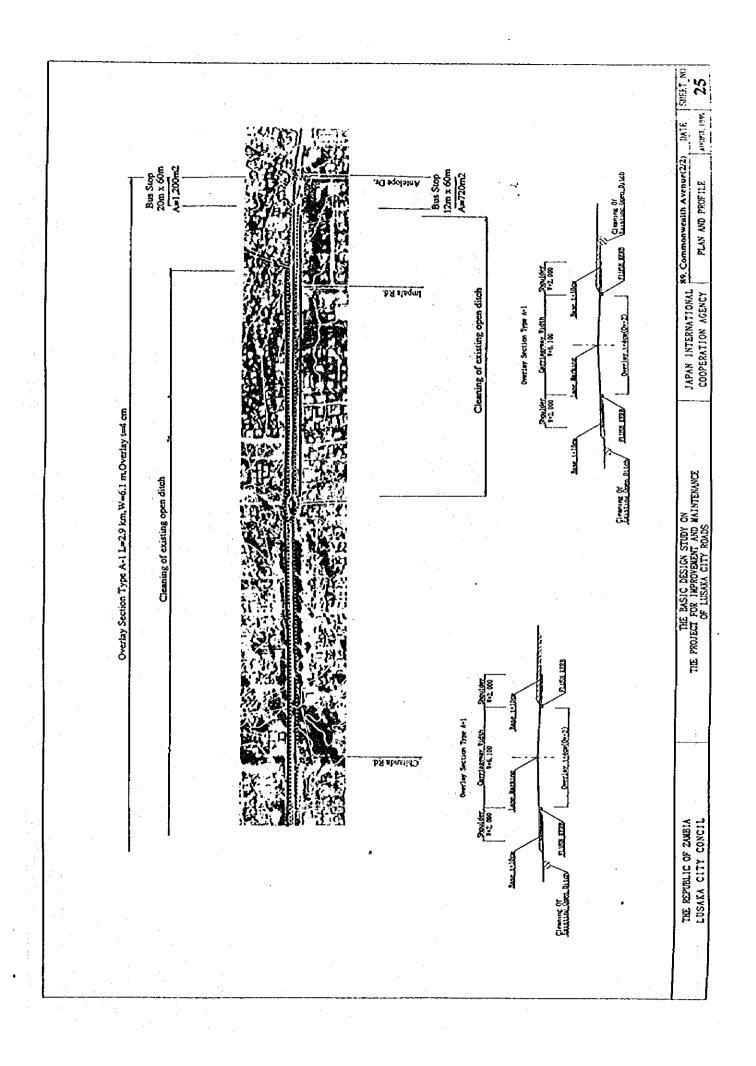

## Appendices A: Drawings

(i) Location Map

- (ii) Typical Cross Sections
- (iii) Group 1: Urgent Repair of Access to the Compounds
- (iv) Group 2: Improvement of Arterial Roads
  - Lumunba Road
  - Other Arterial Roads

(v) Bus Station

(vi) Drainage Facilities

(vii) Road Facilities

(viii) Relocation of Public Utilities

(ix) Miscellaneous Work

.

¥

ŀ