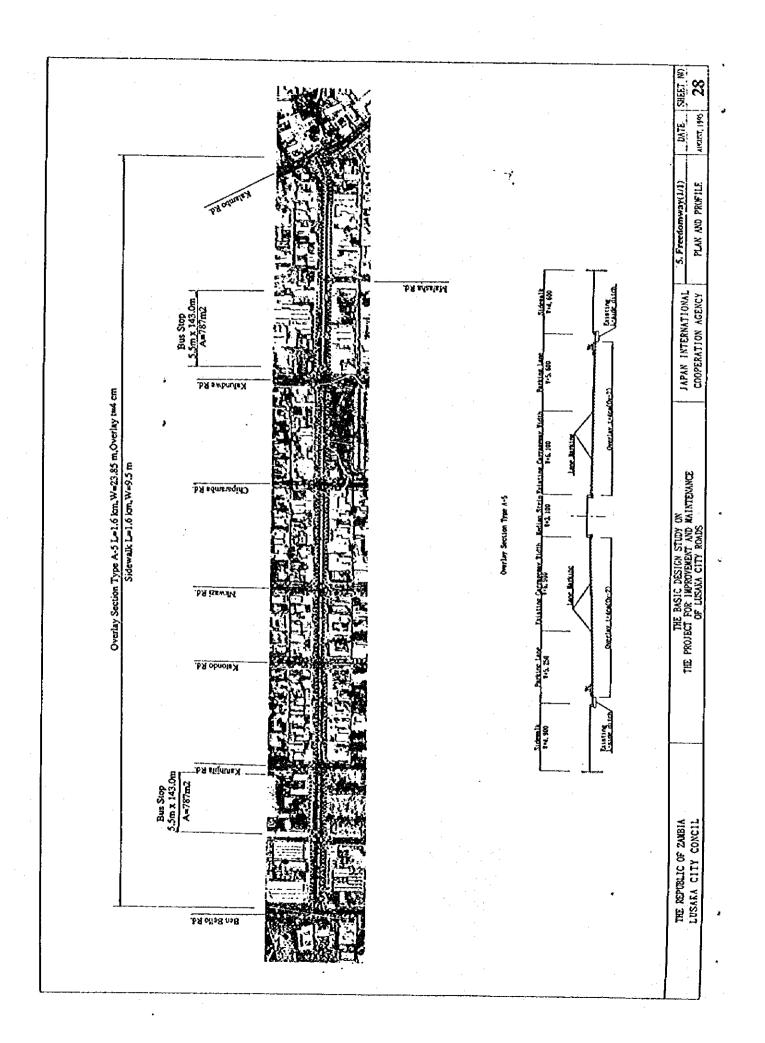

## Appendices A: Drawings

(i) Location Map

- (ii) Typical Cross Sections
- (iii) Group 1: Urgent Repair of Access to the Compounds
- (iv) Group 2: Improvement of Arterial Roads
  - Lumunba Road
  - Other Arterial Roads

(v) Bus Station

(vi) Drainage Facilities

(vii) Road Facilities

(viii) Relocation of Public Utilities

(ix) Miscellaneous Work

.

¥

ŀ