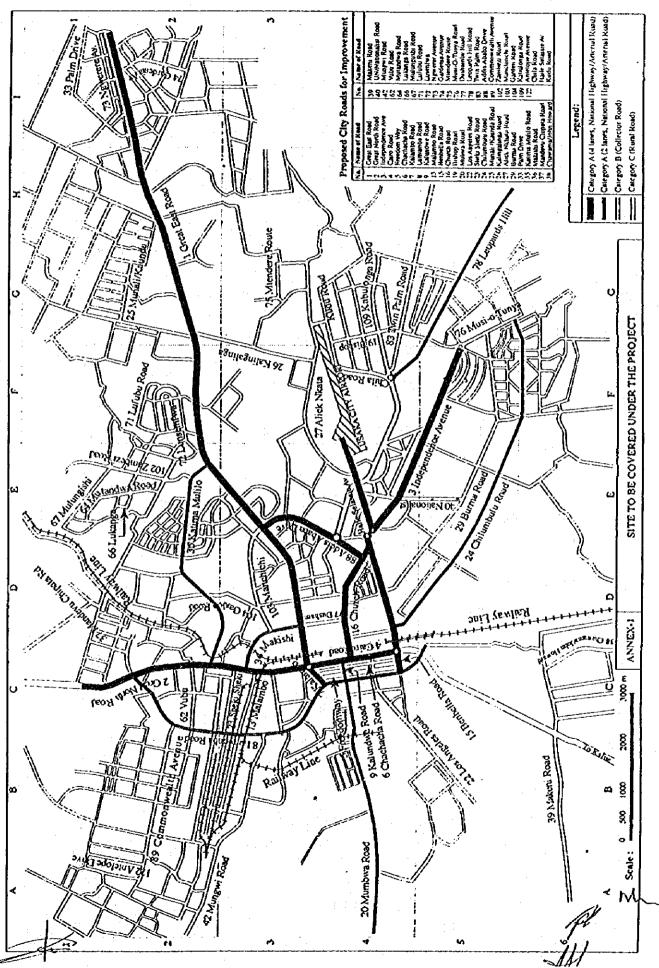

### 3. SITE TO BE COVERED UNDER THE PROJECT

The sites listed in Annex-1 are requested by the Zambia side to be covered under the Project. However, the final list of the selected sites will be decided after further studies and discussions between both parties.