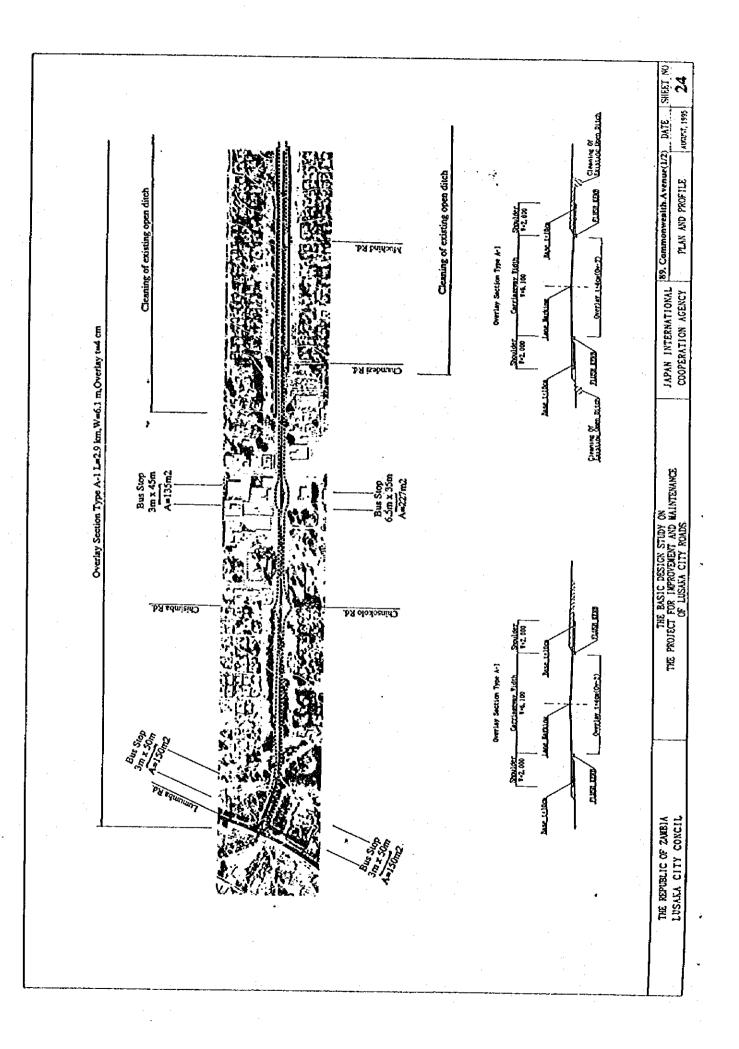

## Appendices A: Drawings

(i) Location Map

- (ii) Typical Cross Sections
- (iii) Group 1: Urgent Repair of Access to the Compounds
- (iv) Group 2: Improvement of Arterial Roads
  - Lumunba Road
  - Other Arterial Roads