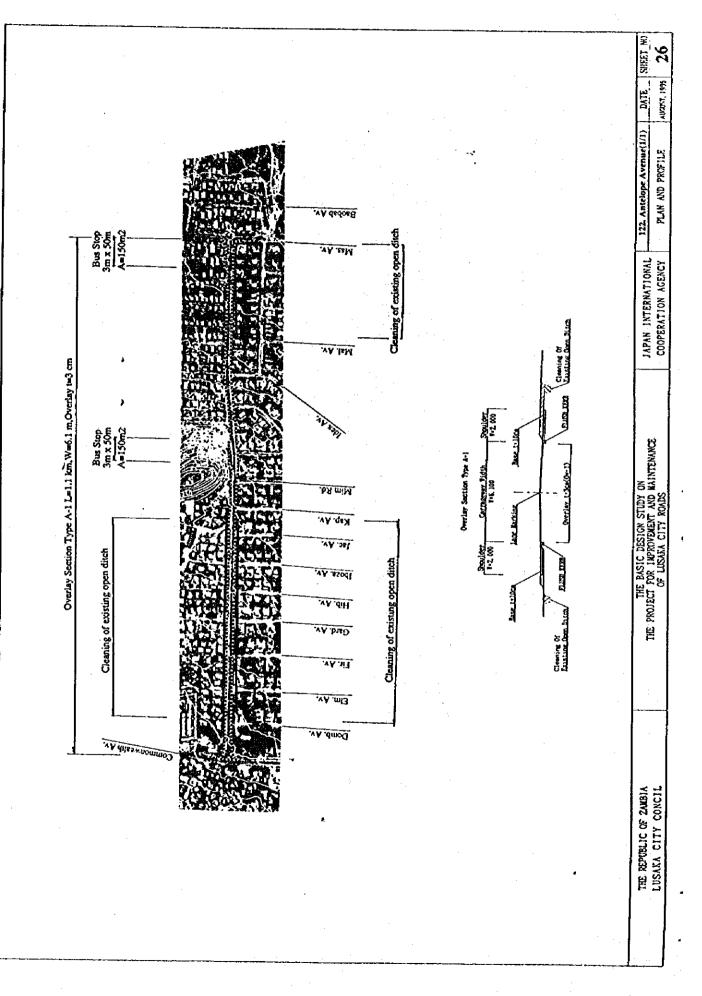

## Appendices A: Drawings

(i) Location Map

- (ii) Typical Cross Sections
- (iii) Group 1: Urgent Repair of Access to the Compounds
- (iv) Group 2: Improvement of Arterial Roads
  - Lumunba Road
  - Other Arterial Roads

(v) Bus Station

(vi) Drainage Facilities

(vii) Road Facilities

(viii) Relocation of Public Utilities

(ix) Miscellaneous Work

.

¥

ŀ