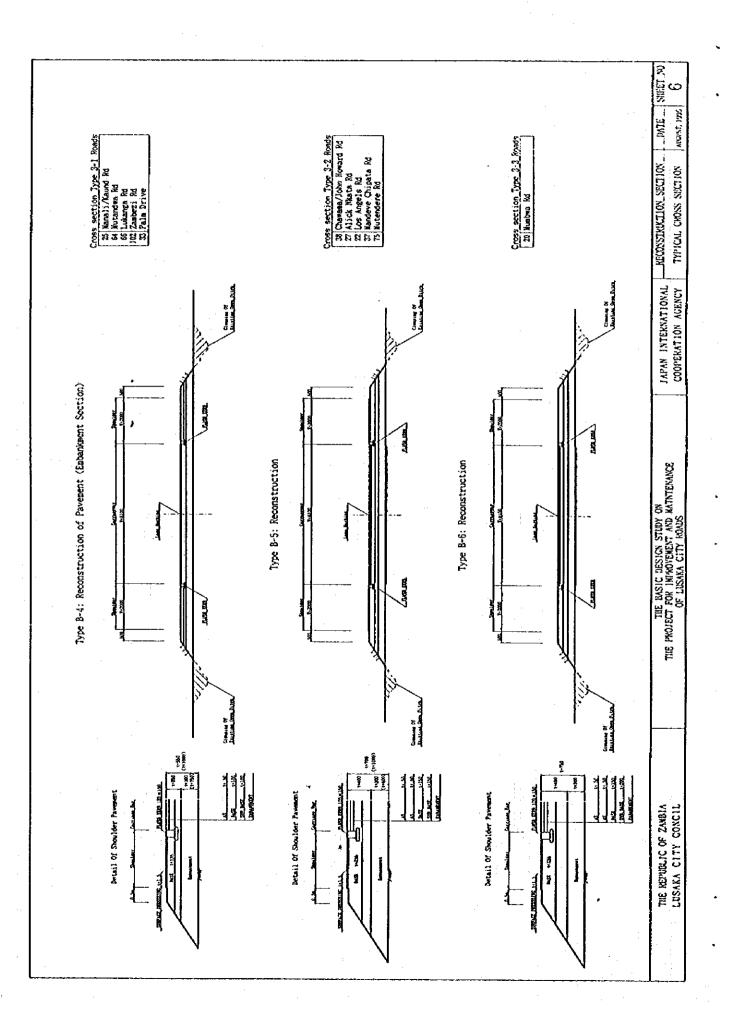

## Appendices A: Drawings

(i) Location Map

- (ii) Typical Cross Sections
- (iii) Group 1: Urgent Repair of Access to the Compounds
- (iv) Group 2: Improvement of Arterial Roads
  - Lumunba Road
  - Other Arterial Roads