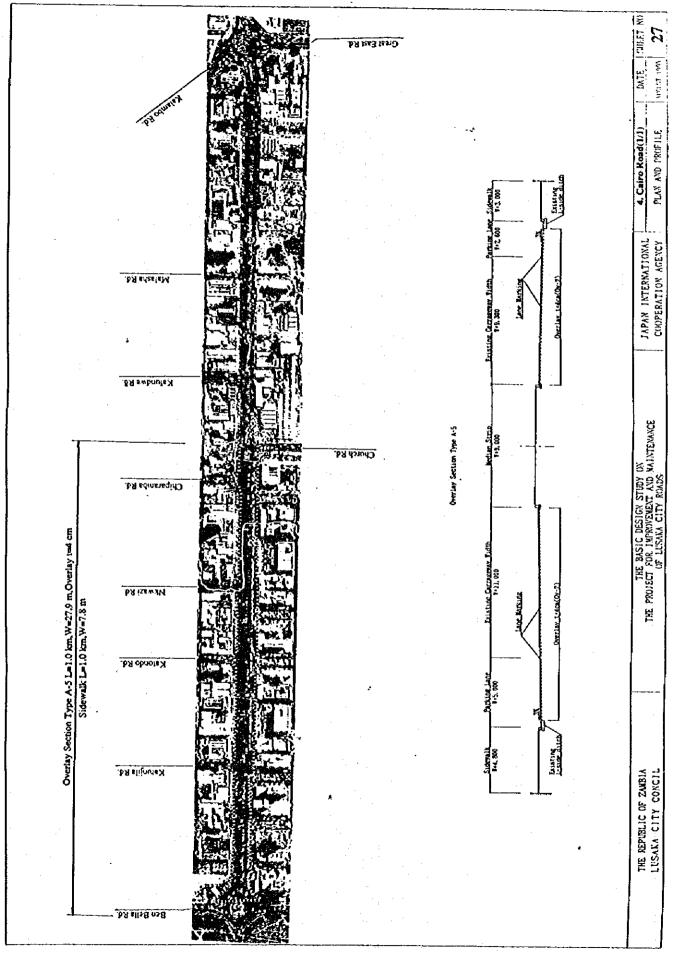

## Appendices A: Drawings

(i) Location Map

- (ii) Typical Cross Sections
- (iii) Group 1: Urgent Repair of Access to the Compounds
- (iv) Group 2: Improvement of Arterial Roads
  - Lumunba Road
  - Other Arterial Roads

(v) Bus Station

(vi) Drainage Facilities

(vii) Road Facilities

(viii) Relocation of Public Utilities

(ix) Miscellaneous Work

.

¥

ŀ