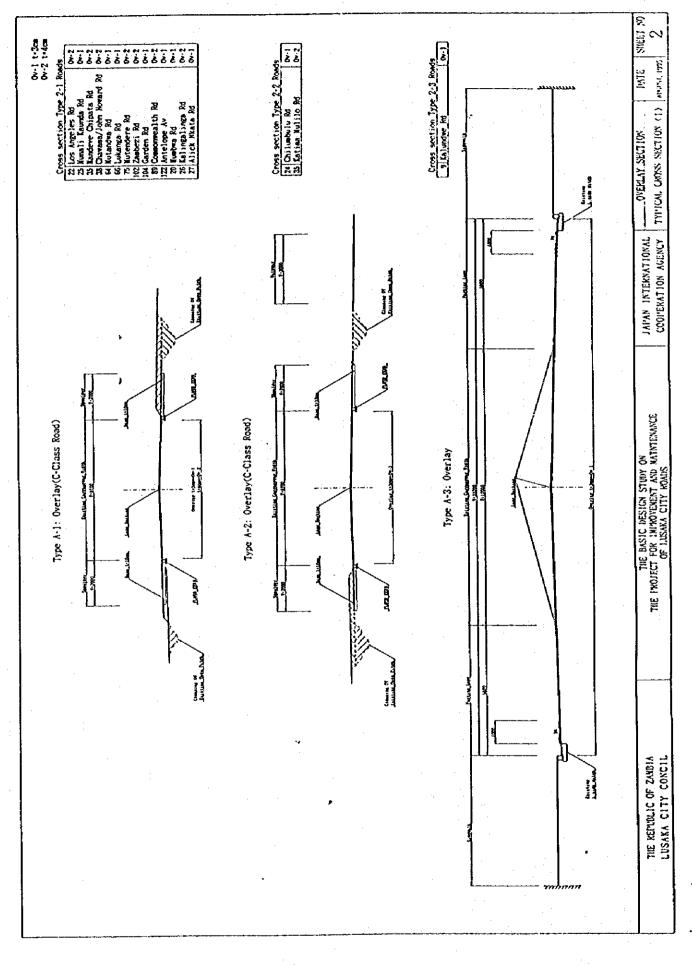

## Appendices A: Drawings

(i) Location Map

- (ii) Typical Cross Sections
- (iii) Group 1: Urgent Repair of Access to the Compounds
- (iv) Group 2: Improvement of Arterial Roads
  - Lumunba Road
  - Other Arterial Roads