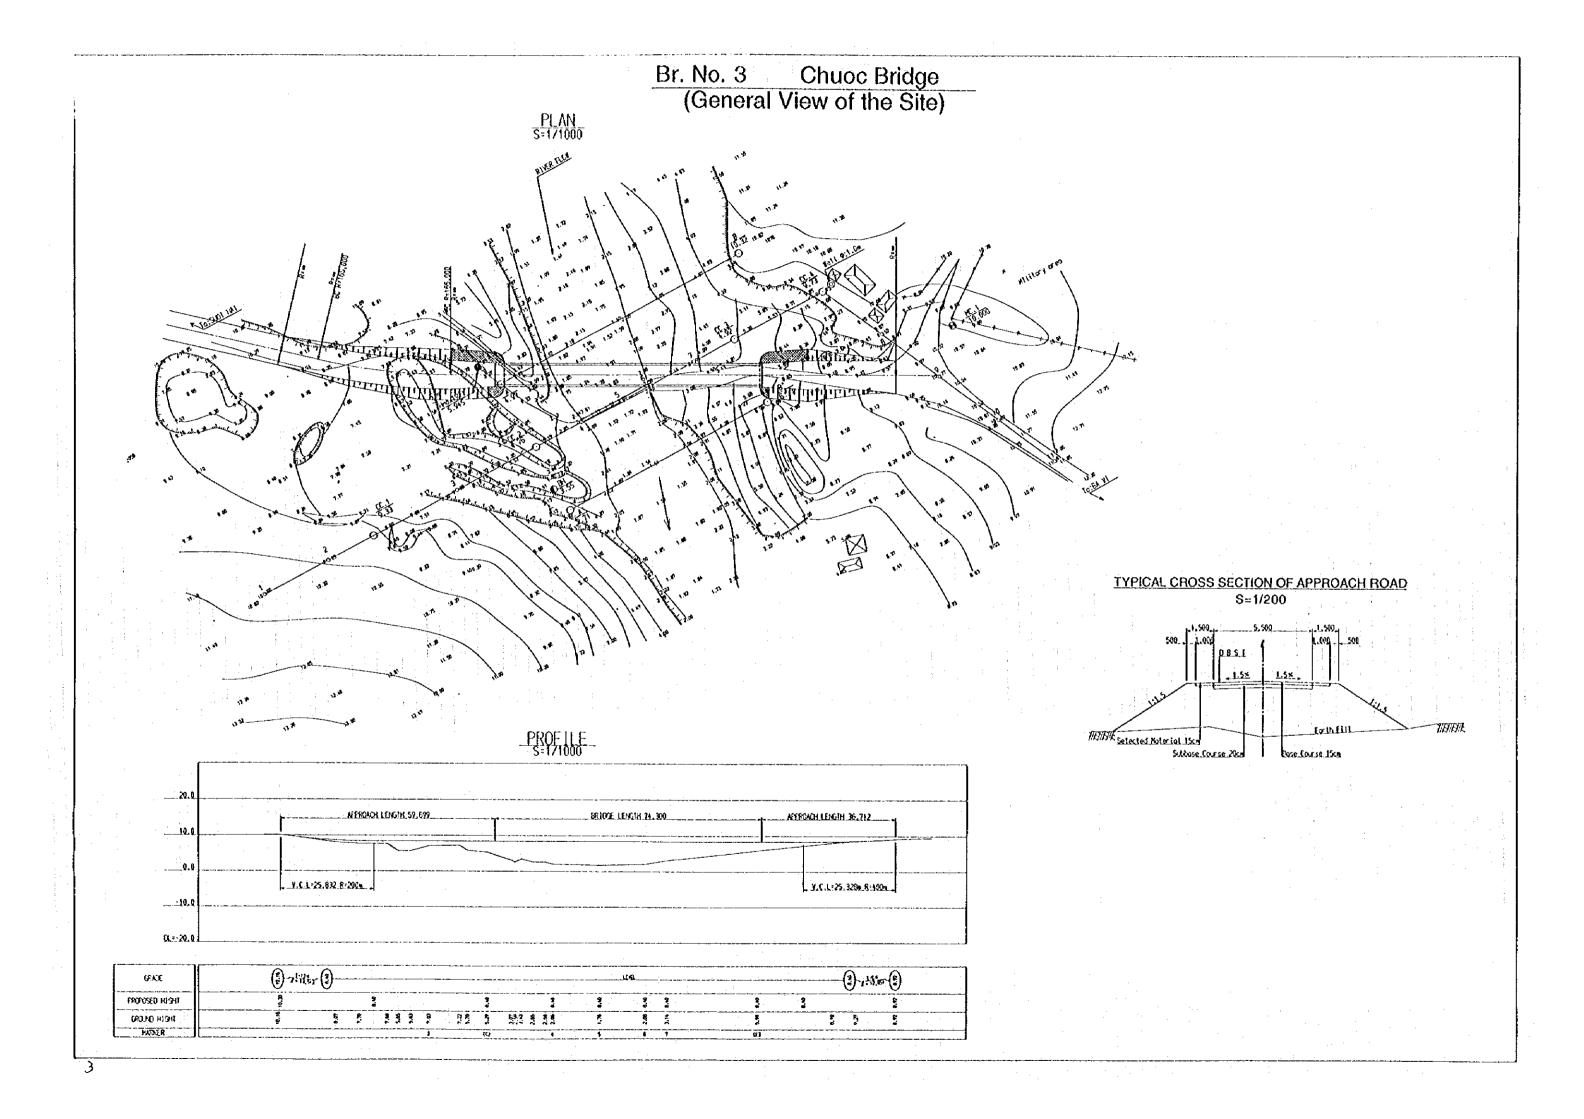

## GENERAL VIEW OF BRIDGES FOR BRIDGE CONSTRUCTION

Br. No. 1 Duc Khe Bridge (General View of the Bridge)