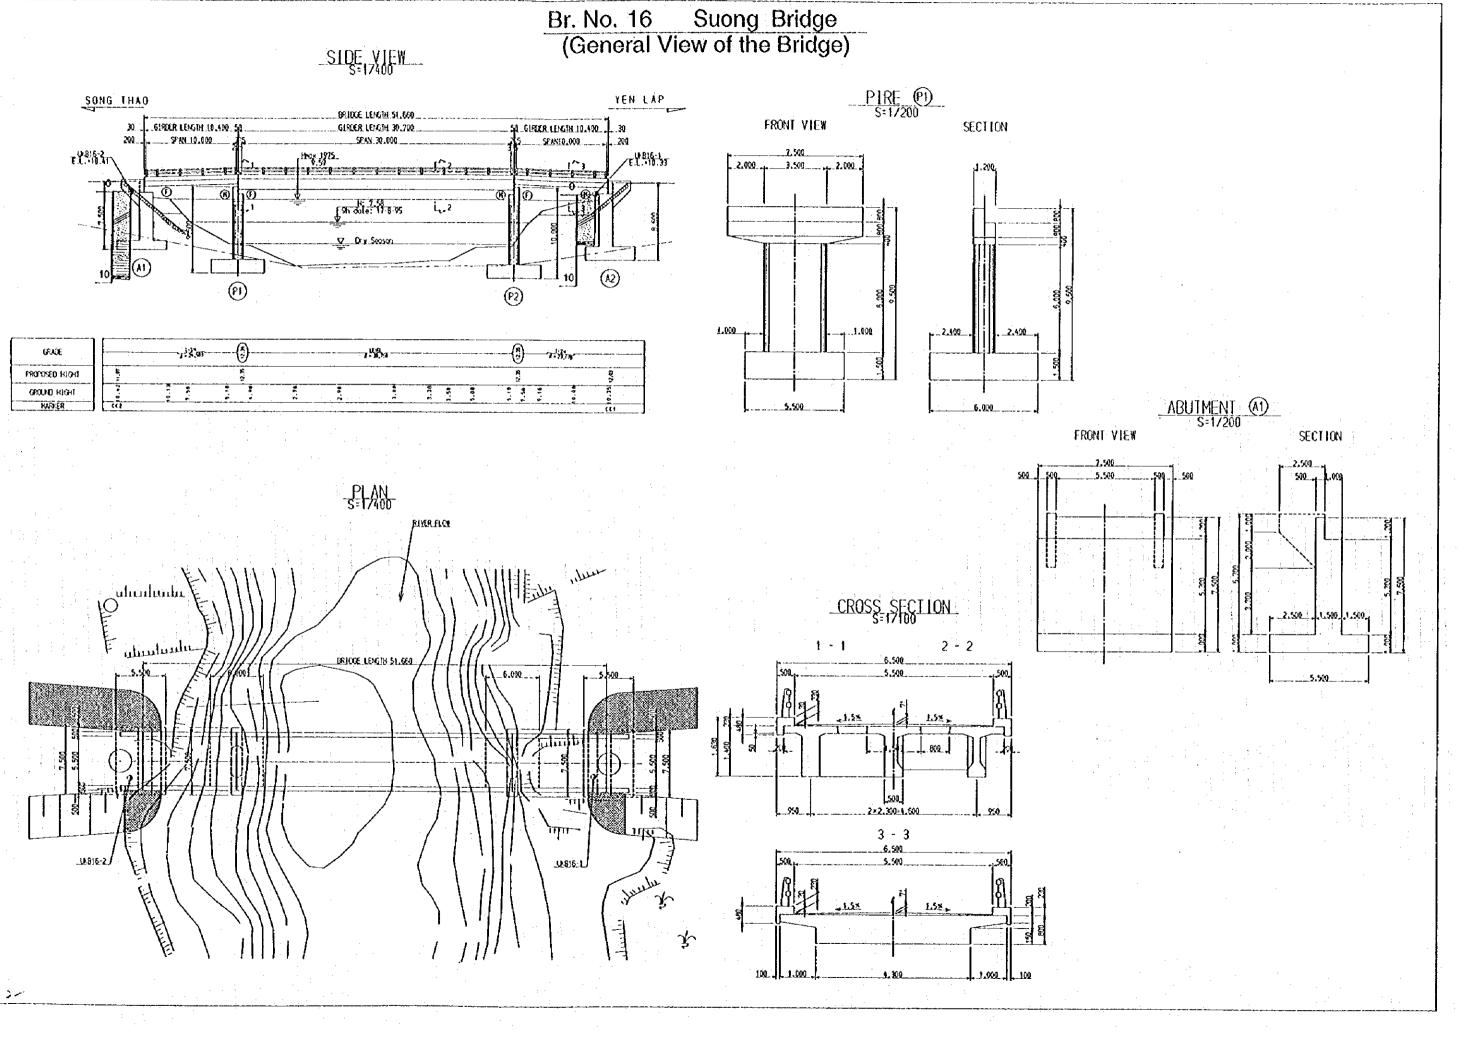

9. Basic Design Drawings

General view of each bridge for bridge construction

General view of each bridge for steel girder supply

Legend used in the drawings is as follows.