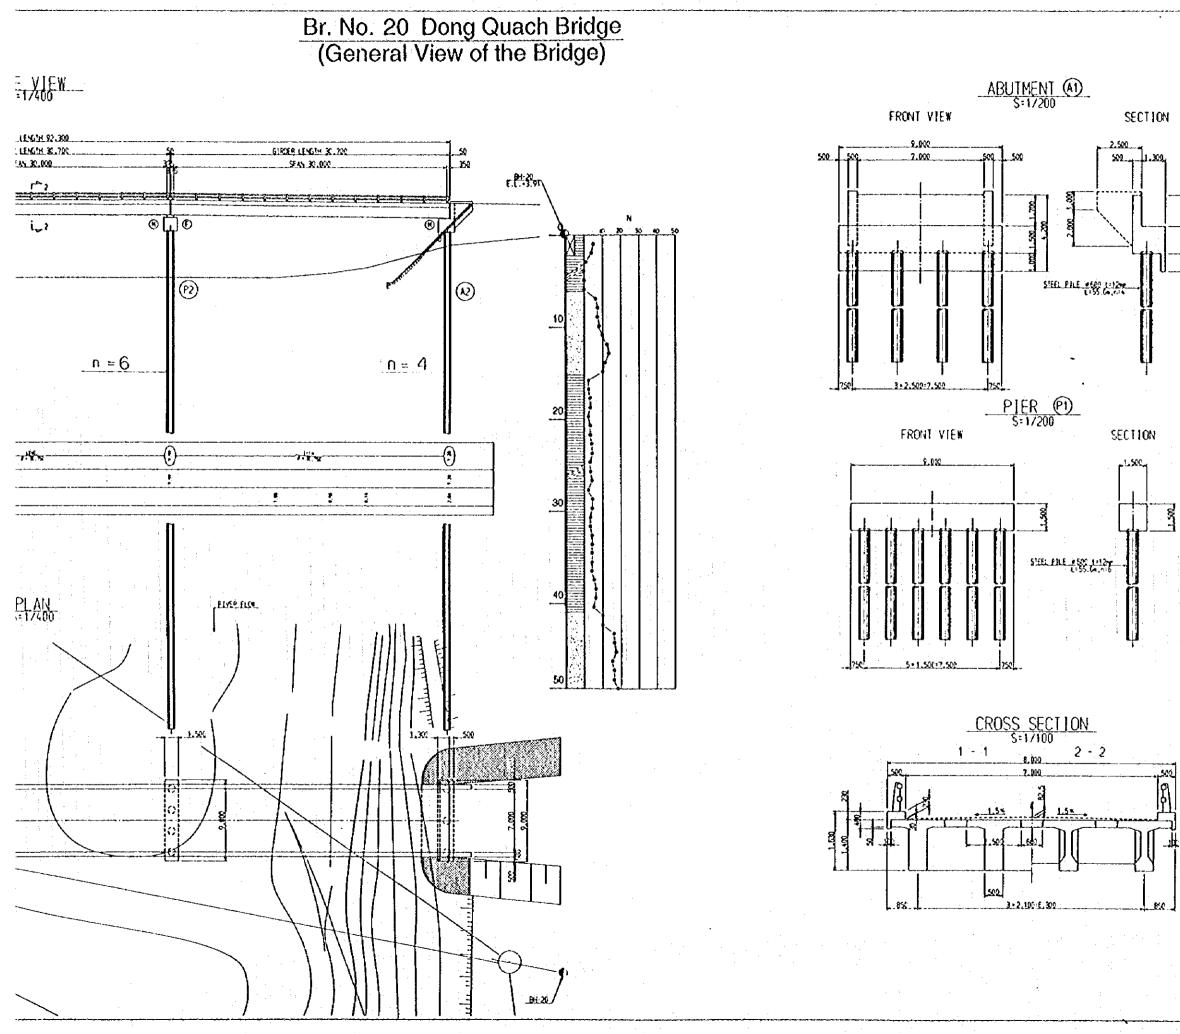

9. Basic Design Drawings

General view of each bridge for bridge construction

General view of each bridge for steel girder supply

Legend used in the drawings is as follows.

## GENERAL VIEW OF BRIDGES FOR BRIDGE CONSTRUCTION

Br. No. 1 Duc Khe Bridge (General View of the Bridge)