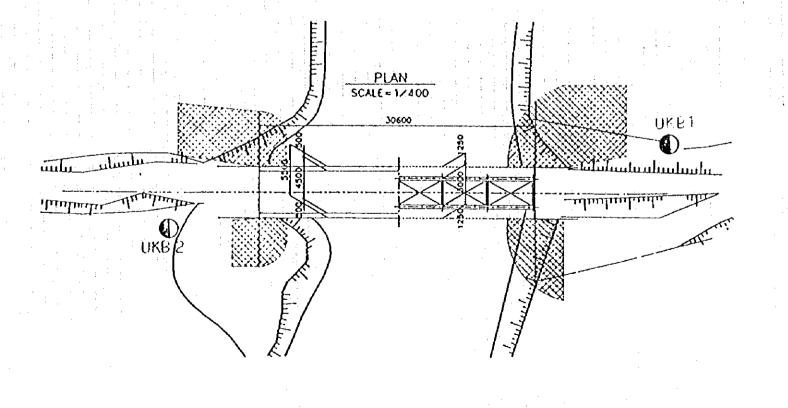

14.29

5.86 5.42 5.98 5.98 6.34

Br. No. 31 Tong Panh Bridge (General View of the Bridge)

STDE VIEW SCALE=1/400

PLAN SCALE = 1/400 UREI 30600 Saluhudunlunlunlu <u>...hurhunhu</u> כתווד

SECTION SCALE= 1/100

з.)