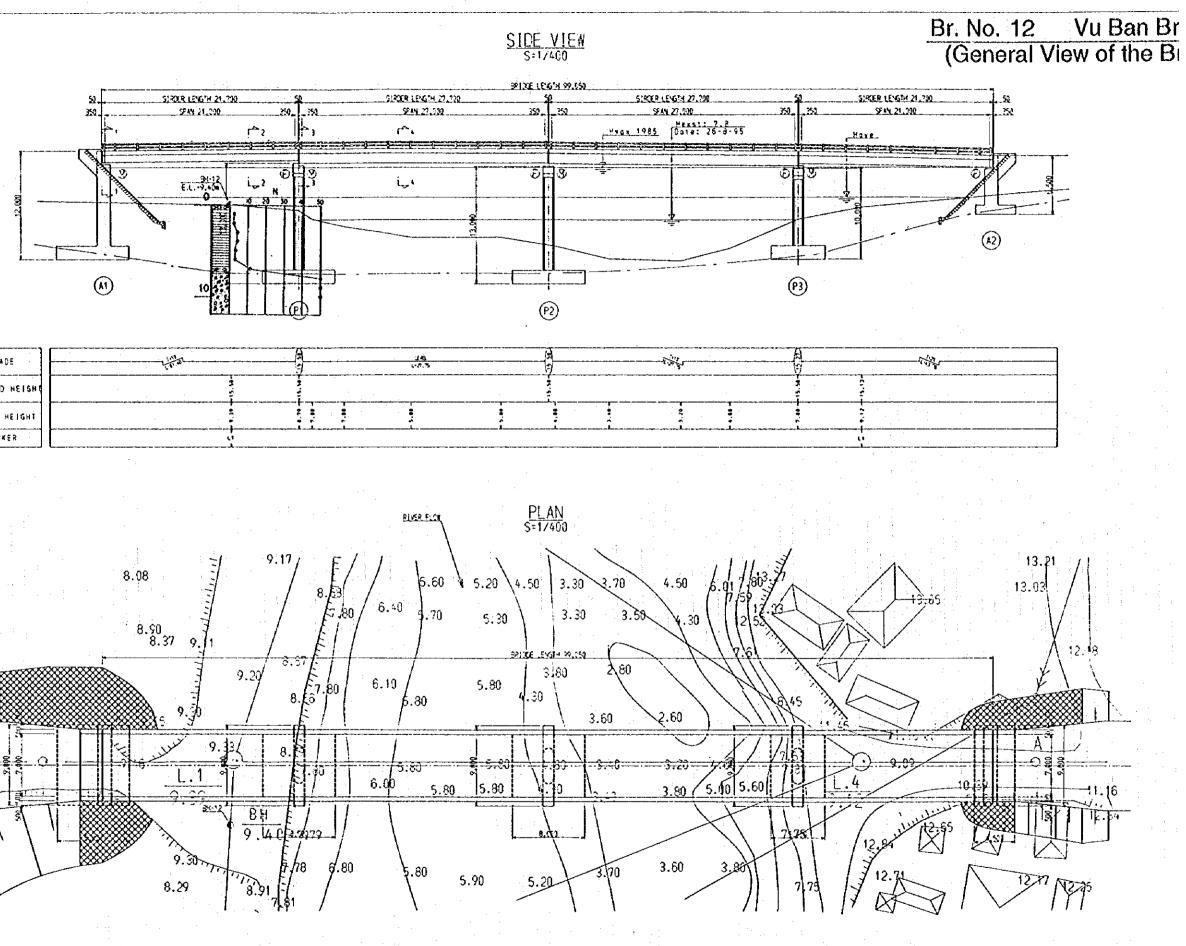

9. Basic Design Drawings

General view of each bridge for bridge construction

General view of each bridge for steel girder supply

Legend used in the drawings is as follows.