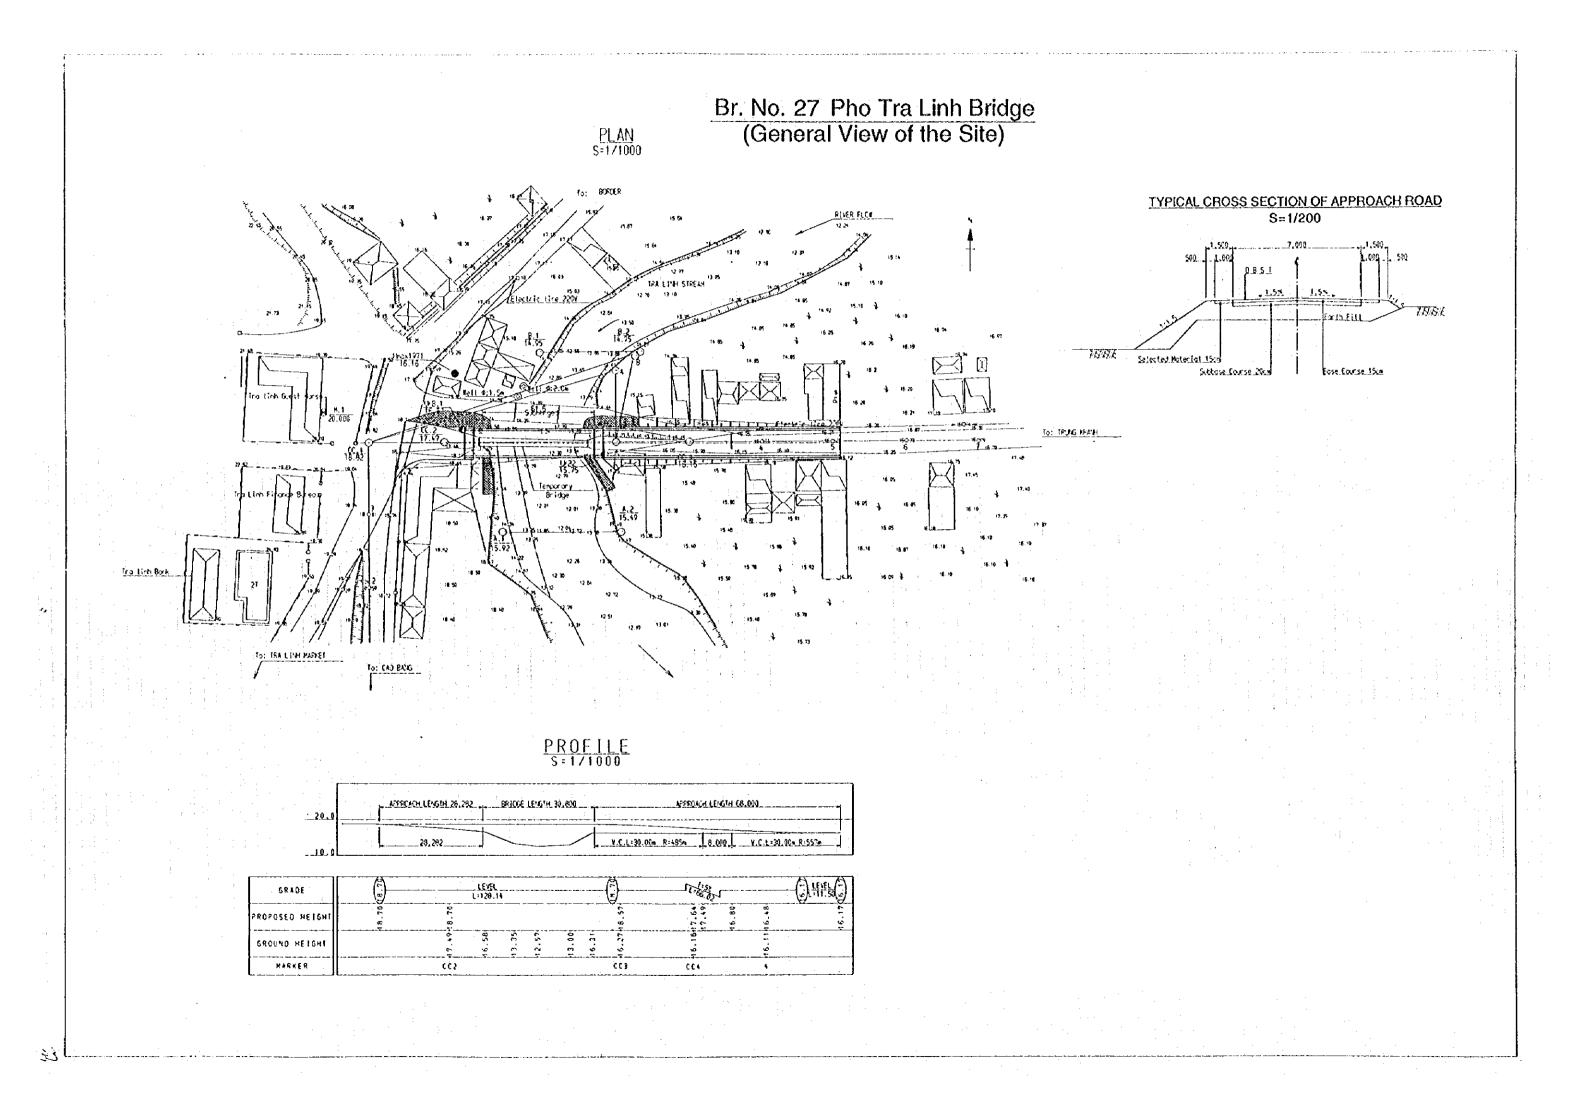

9. Basic Design Drawings

General view of each bridge for bridge construction

General view of each bridge for steel girder supply

Legend used in the drawings is as follows.

## GENERAL VIEW OF BRIDGES FOR BRIDGE CONSTRUCTION

Br. No. 1 Duc Khe Bridge (General View of the Bridge)