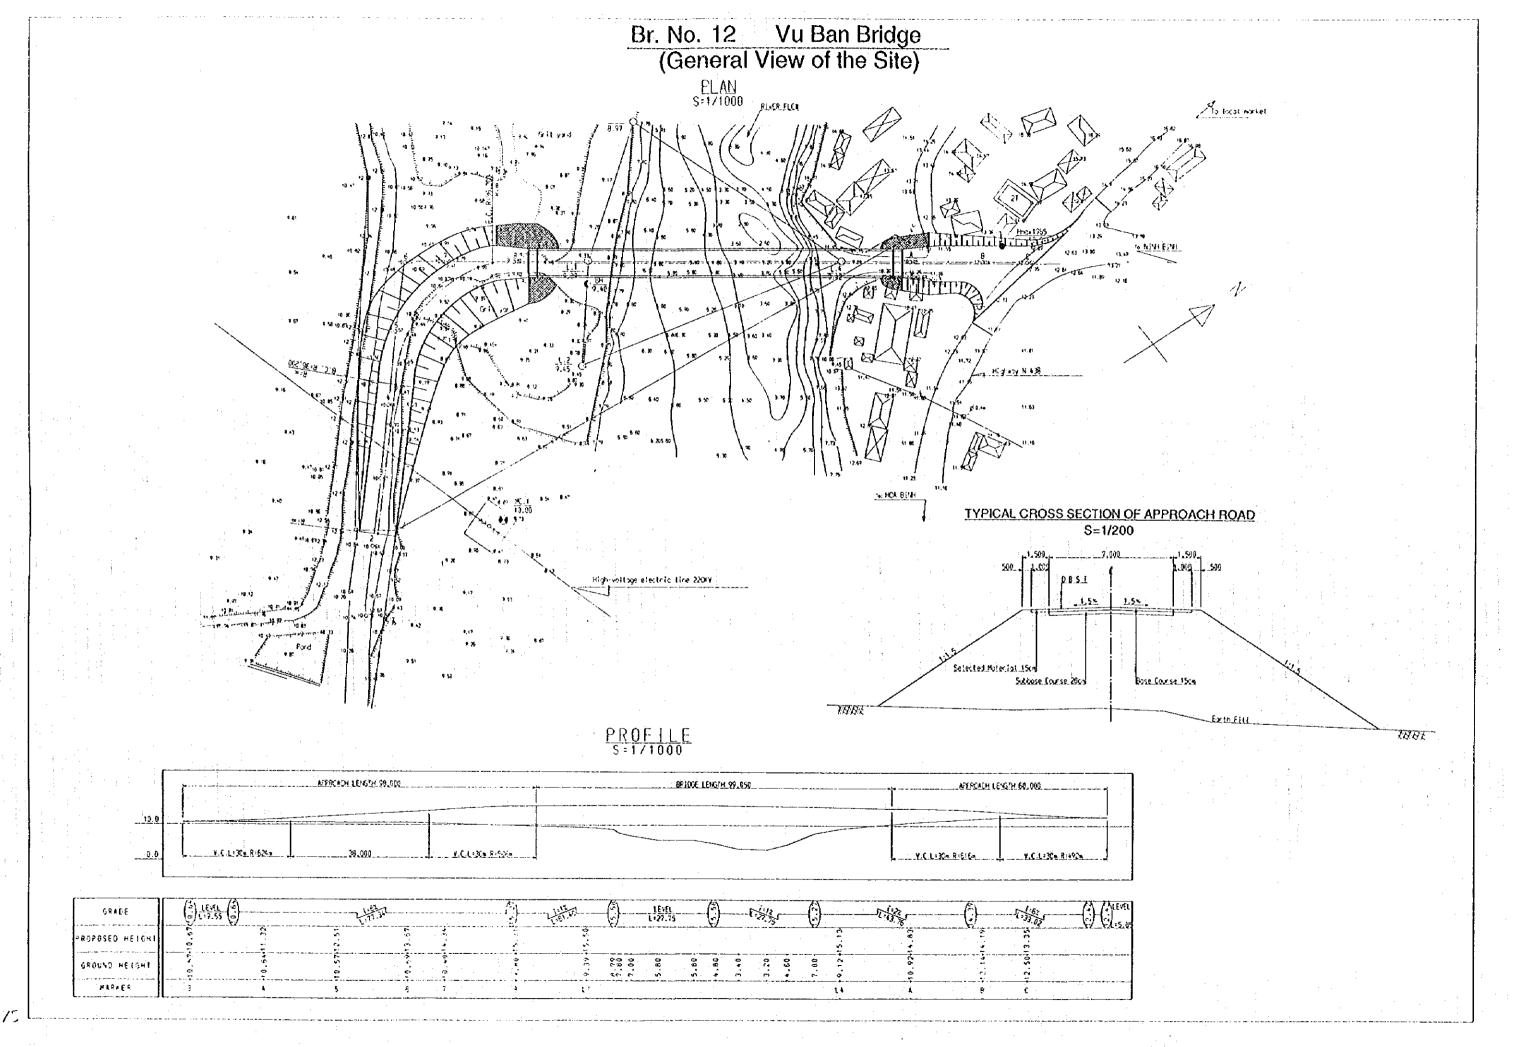

9. Basic Design Drawings

General view of each bridge for bridge construction

General view of each bridge for steel girder supply

Legend used in the drawings is as follows.