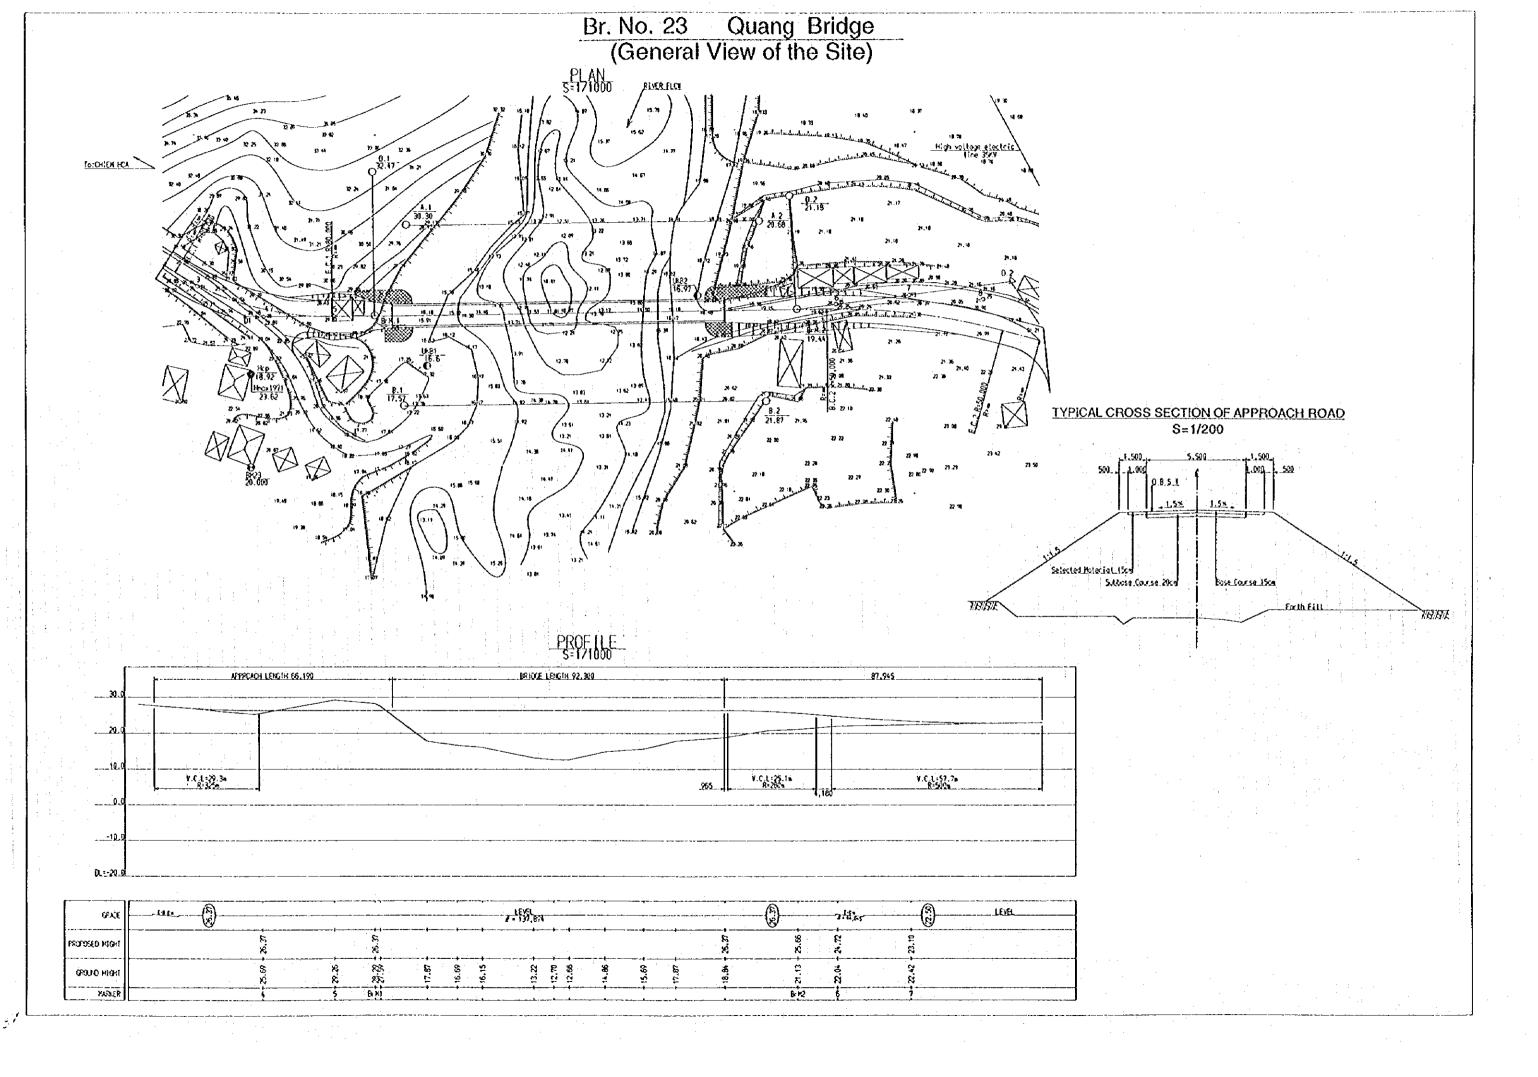

## GENERAL VIEW OF BRIDGES FOR BRIDGE CONSTRUCTION

Br. No. 1 Duc Khe Bridge (General View of the Bridge)