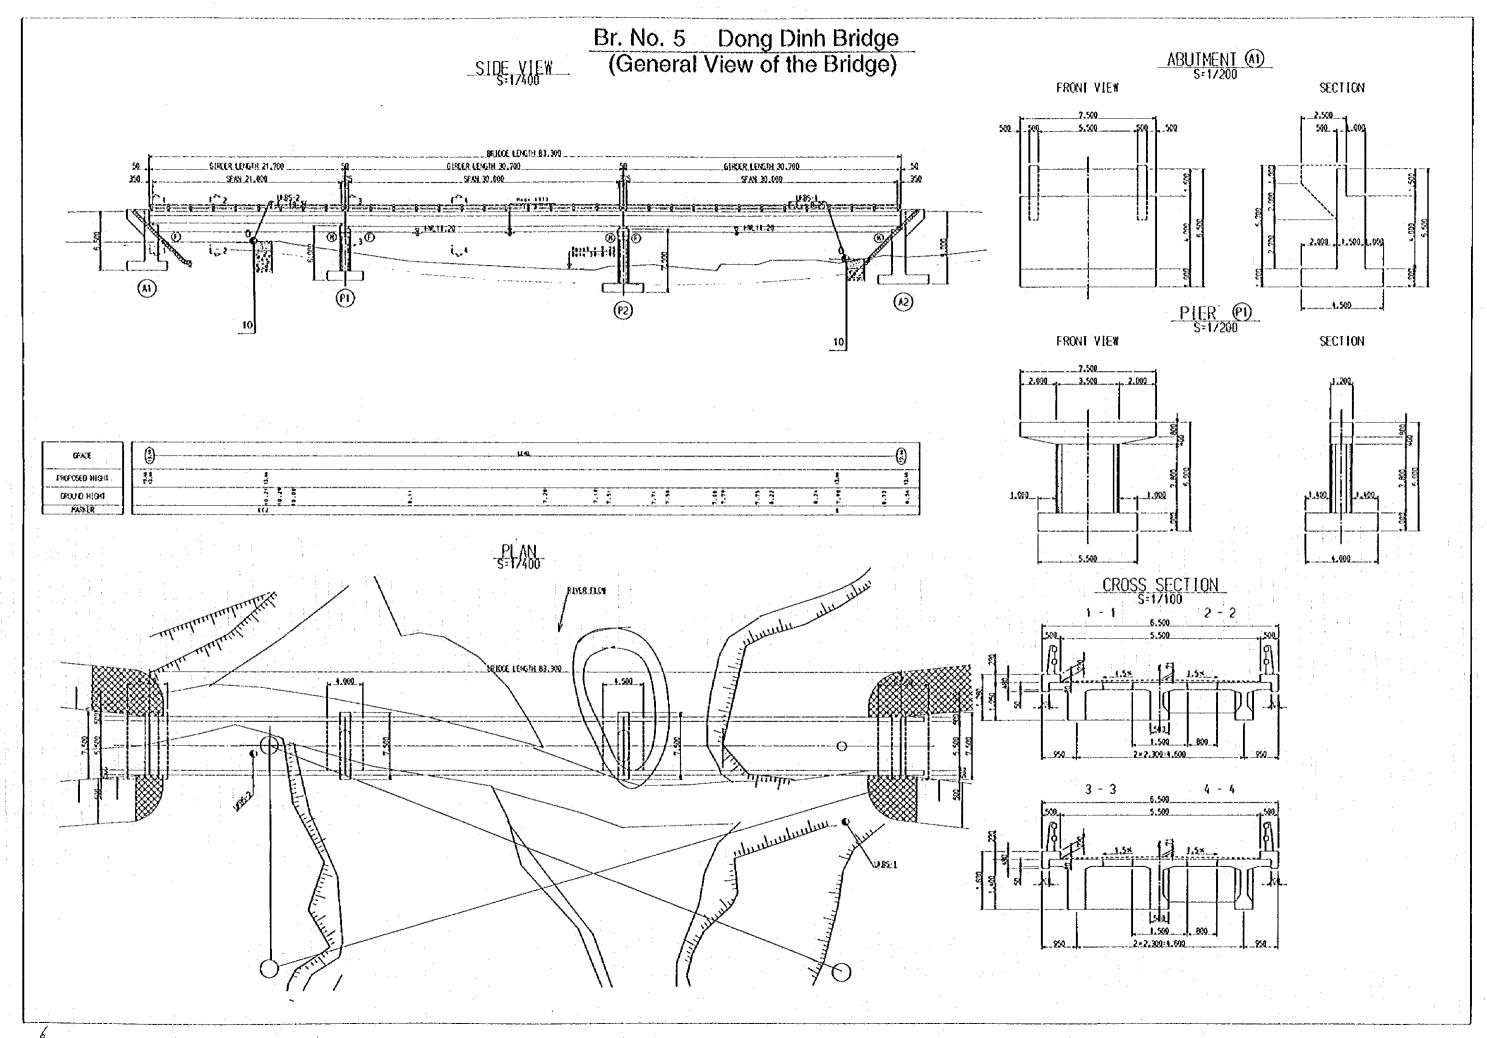

# Br. No. 15 Luong Nha Bridge (General View of the Bridge)

SECTION 2.500 SW . 60 R.C. Pite 1450 + 450 L=30.00 .n=2

ABUTMENT (A) S=1/200

500

1.000

SECTION SCALE=1/100

.6

| - 000 - 1 - 000 - 1 - 000             |   |             |       |   |  |
|---------------------------------------|---|-------------|-------|---|--|
|                                       |   |             |       |   |  |
|                                       |   |             |       |   |  |
| · · · · · · · · · · · · · · · · · · · | • |             |       |   |  |
|                                       |   | :<br>:<br>: | <br>- | : |  |