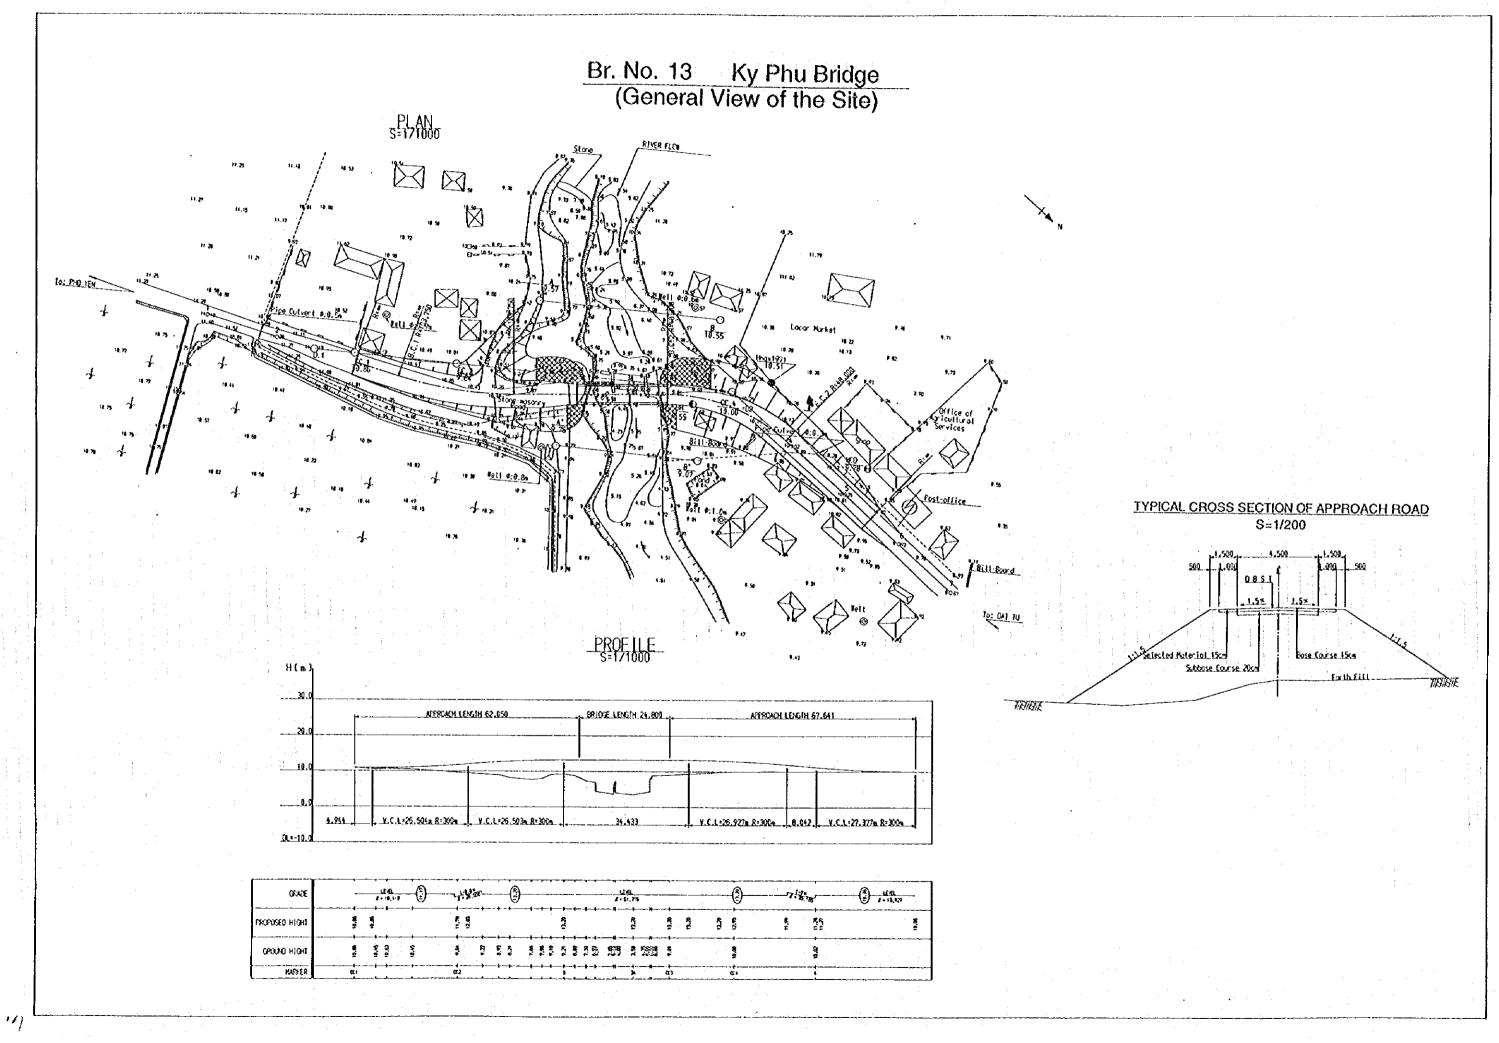

## GENERAL VIEW OF BRIDGES FOR BRIDGE CONSTRUCTION

Br. No. 1 Duc Khe Bridge (General View of the Bridge)