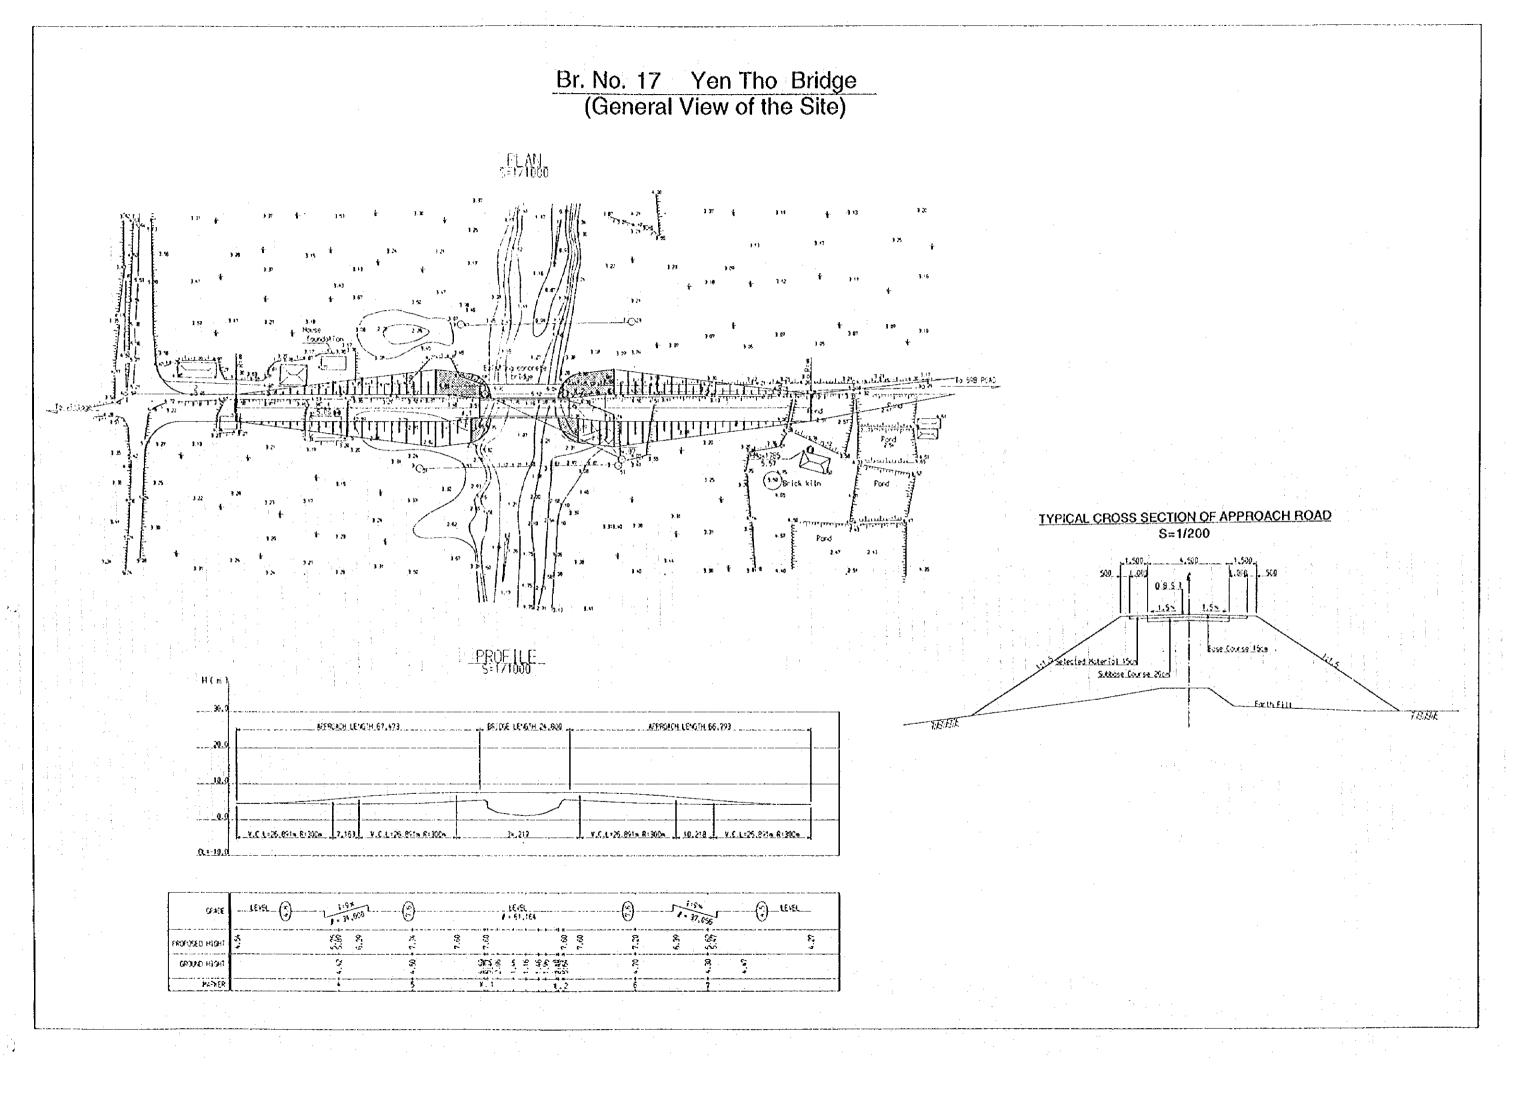

9. Basic Design Drawings

General view of each bridge for bridge construction

General view of each bridge for steel girder supply

Legend used in the drawings is as follows.