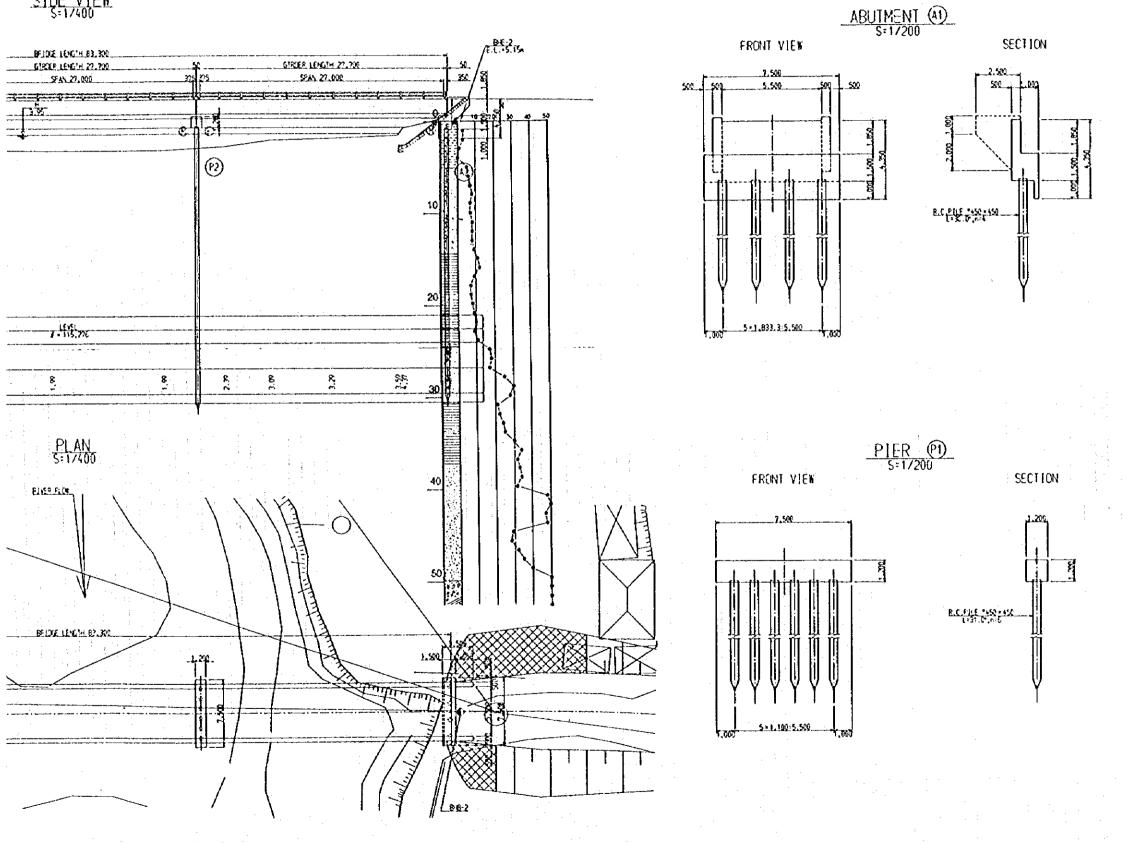

# Br. No. 15 Luong Nha Bridge (General View of the Bridge)

SECTION 2.500 SW . 60 R.C. Pite 1450 + 450 L=30.00 .n=2

ABUTMENT (A) S=1/200

500

1.000

SECTION SCALE=1/100

.6

| - 000 - 1 - 000 - 1 - 000             |   |             |       |   |  |
|---------------------------------------|---|-------------|-------|---|--|
|                                       |   |             |       |   |  |
|                                       |   |             |       |   |  |
| · · · · · · · · · · · · · · · · · · · | • |             |       |   |  |
|                                       |   | :<br>:<br>: | <br>- | : |  |