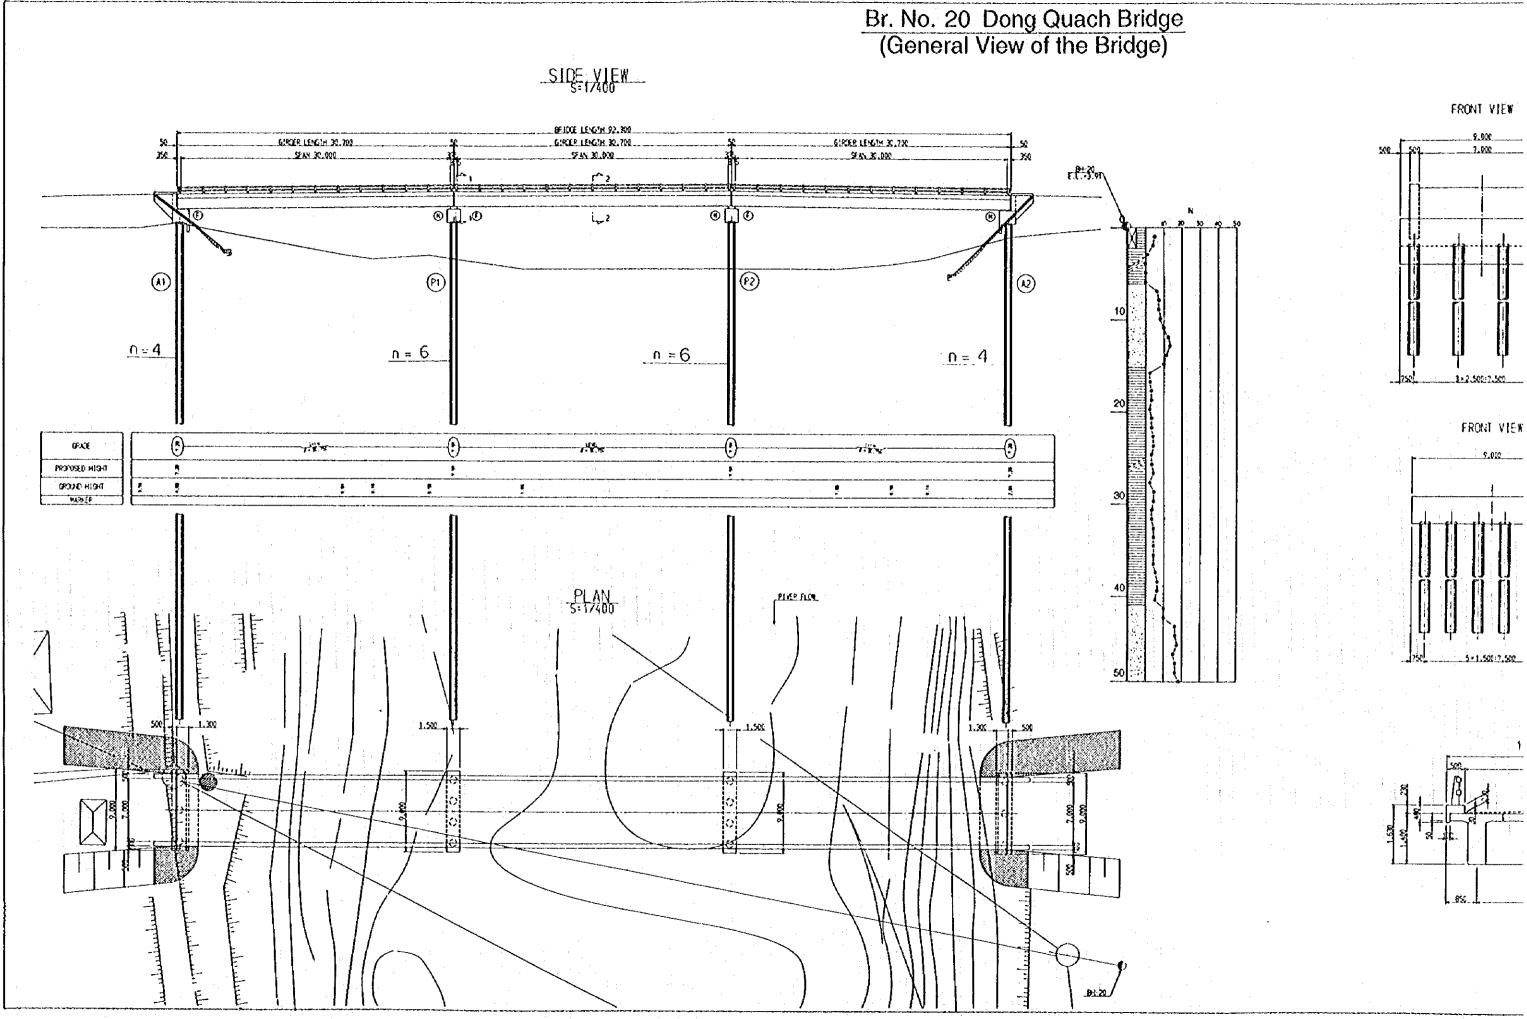

9. Basic Design Drawings

General view of each bridge for bridge construction

General view of each bridge for steel girder supply

Legend used in the drawings is as follows.

## GENERAL VIEW OF BRIDGES FOR BRIDGE CONSTRUCTION

Br. No. 1 Duc Khe Bridge (General View of the Bridge)