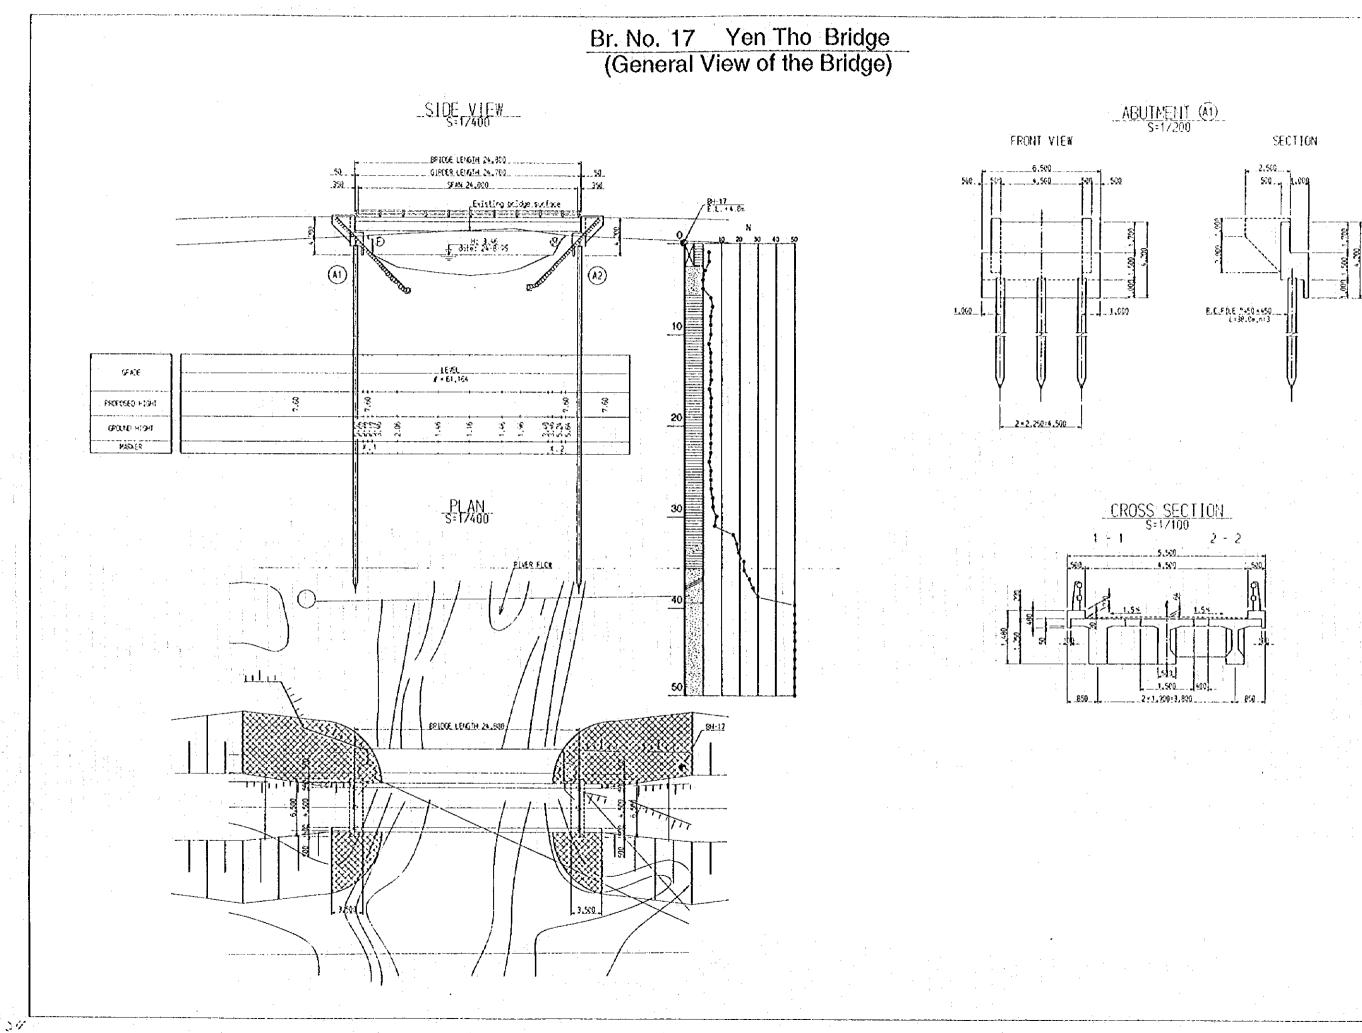

9. Basic Design Drawings

General view of each bridge for bridge construction

General view of each bridge for steel girder supply

Legend used in the drawings is as follows.