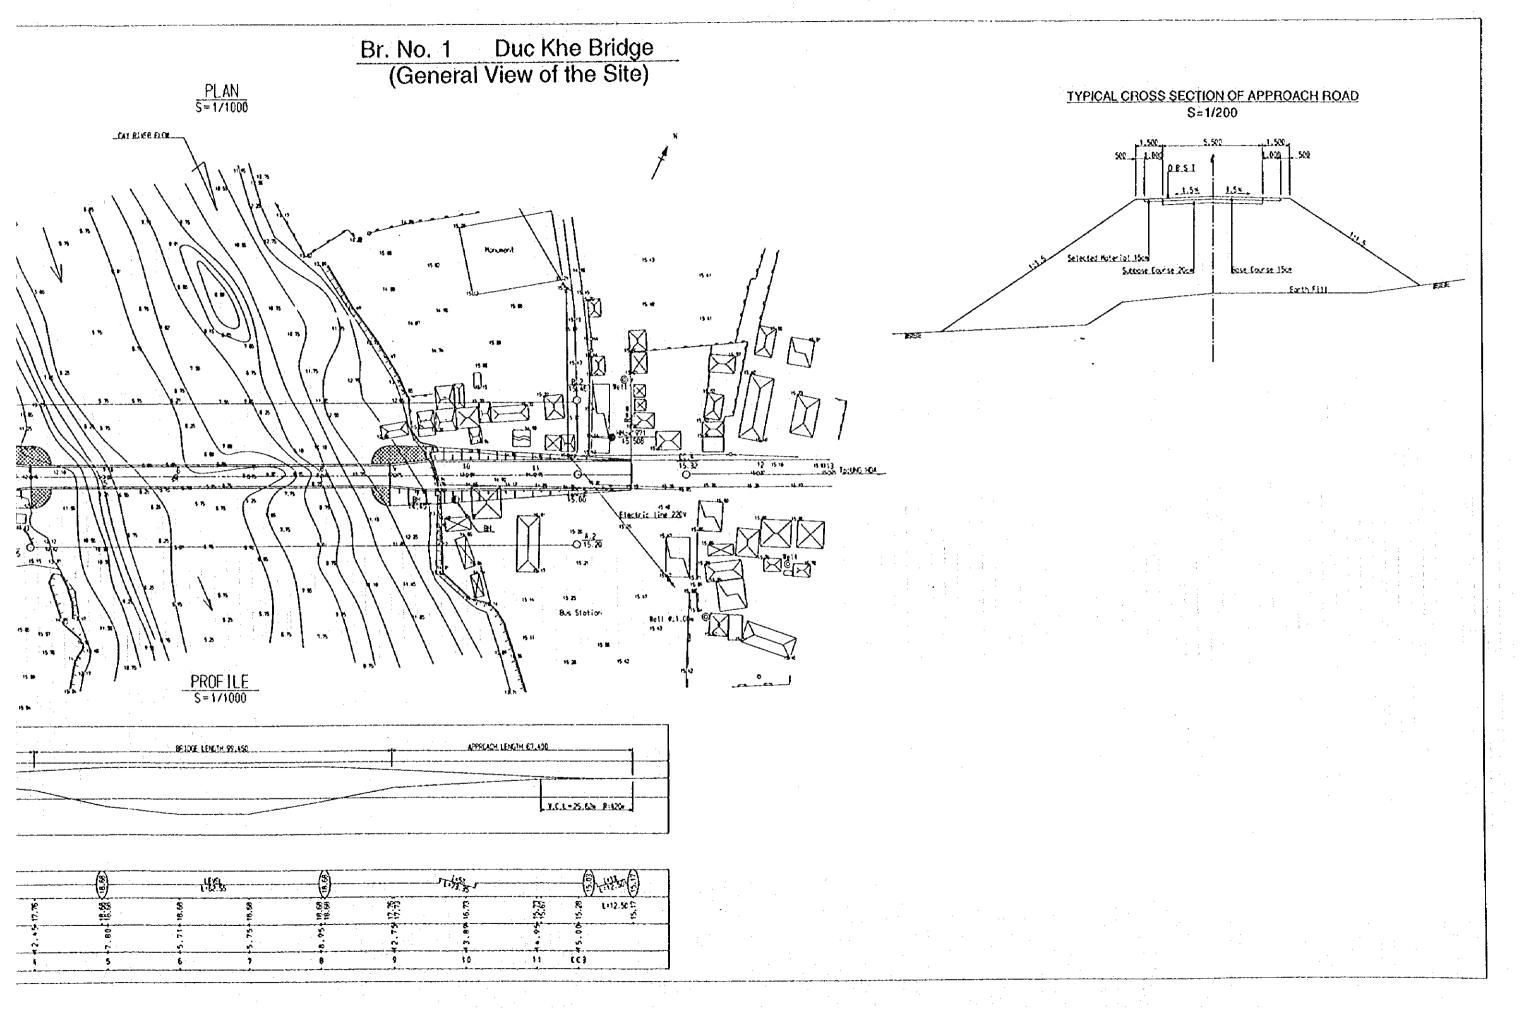

## GENERAL VIEW OF BRIDGES FOR BRIDGE CONSTRUCTION

Br. No. 1 Duc Khe Bridge (General View of the Bridge)