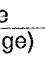

## SIDE VIEW SCALE≈1/400

FRONT VIEW

Ч.

Br. No. 8 Hau Bridge (General View of the Bridge)

.

Br. No. 8 Hau Bridge (General View of the Bridge)

SIDE VIEW S=1/400

|  | GRADE           |  |         |              | 2 |  |  |          |  |  |  |  | <u>भ</u><br>ल |
|--|-----------------|--|---------|--------------|---|--|--|----------|--|--|--|--|---------------|
|  | PROPOSED WEIGHT |  |         | 2            | 2 |  |  | - 1551 - |  |  |  |  | 2             |
|  | GROUND HEIGHT   |  | · · · · |              |   |  |  |          |  |  |  |  |               |
|  | MARKER          |  |         | r<br>,1<br>h |   |  |  |          |  |  |  |  |               |