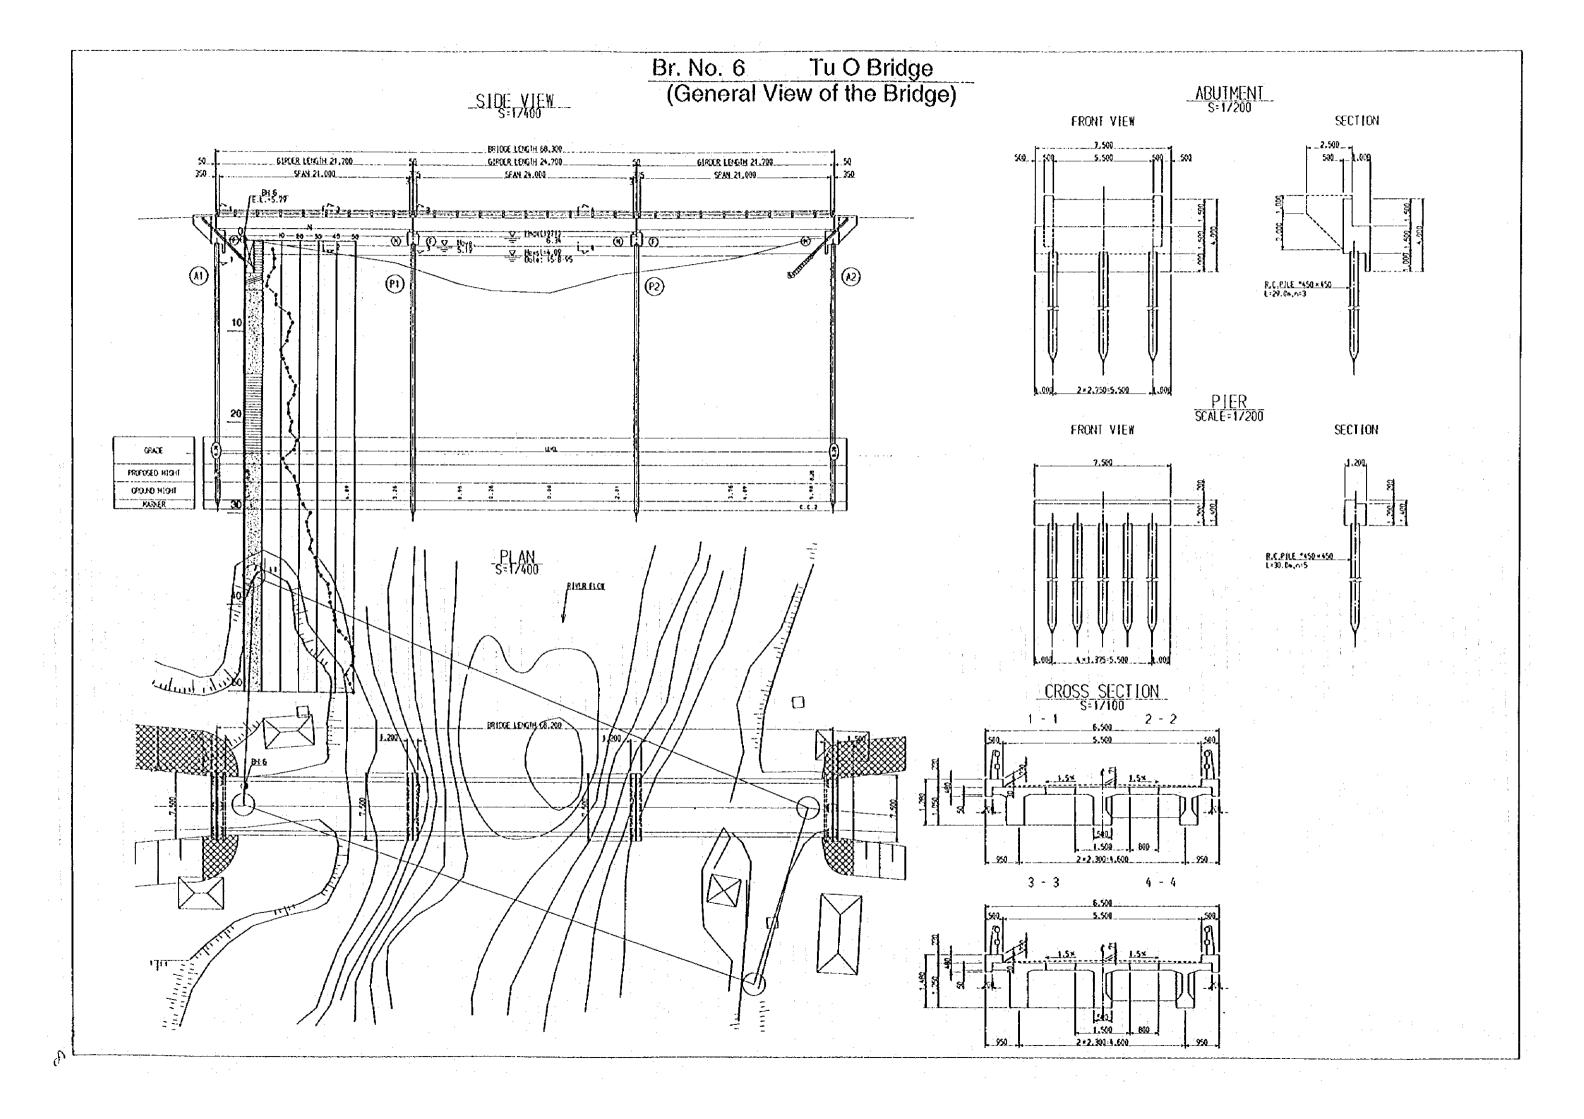

9. Basic Design Drawings

General view of each bridge for bridge construction

General view of each bridge for steel girder supply

Legend used in the drawings is as follows.