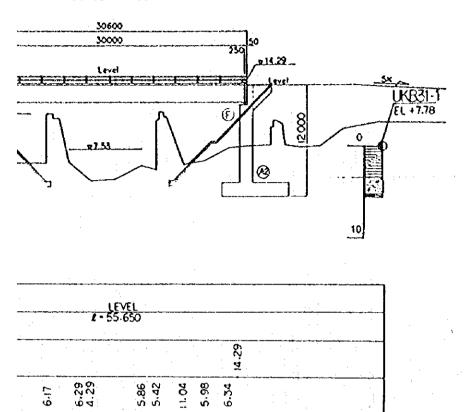

## Br. No. 31 Tong Panh Bridge (General View of the Bridge)

6.29 4.29

6.17

14.29

PROPOSED HEIGHT

GROUND HEIGHT

51

MARKER

14.29

5.86 5.42 5.98 5.98 6.34

Br. No. 31 Tong Panh Bridge (General View of the Bridge)

STDE VIEW SCALE=1/400

PLAN SCALE = 1/400 UREI 30600 Saluhudunlunlunlu <u>...hurhunhu</u> כתווד

SECTION SCALE= 1/100

з.)