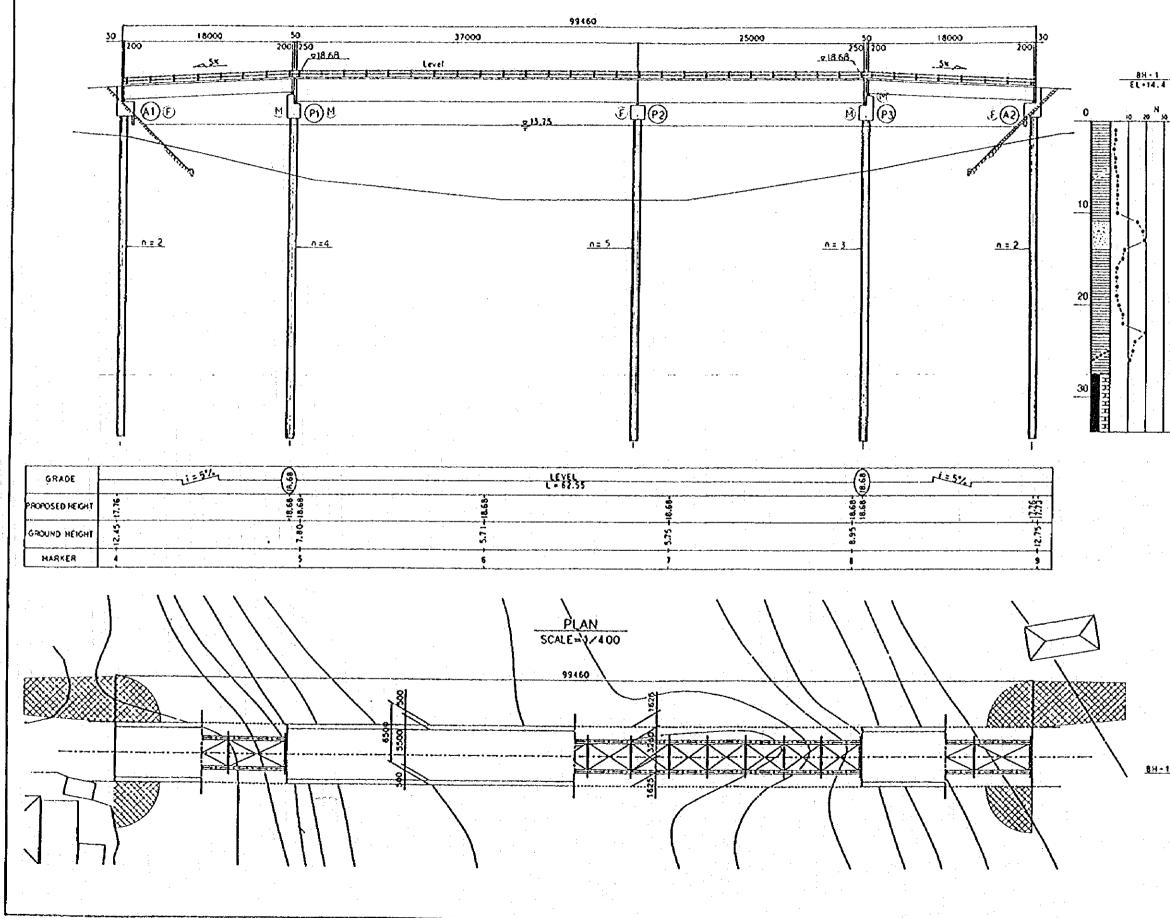

## GENERAL VIEW OF BRIDGES FOR BRIDGE CONSTRUCTION

Br. No. 1 Duc Khe Bridge (General View of the Bridge)