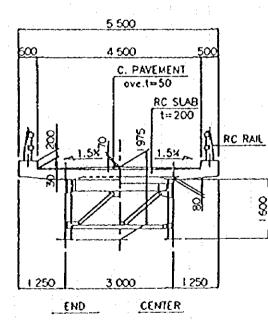

14.29

5.86 5.42 5.98 5.98 6.34

Br. No. 31 Tong Panh Bridge (General View of the Bridge)

STDE VIEW SCALE=1/400

PLAN SCALE = 1/400 UREI 30600 Saluhudunlunlunlu <u>...hurhunhu</u> כתווד

SECTION SCALE= 1/100

з.)