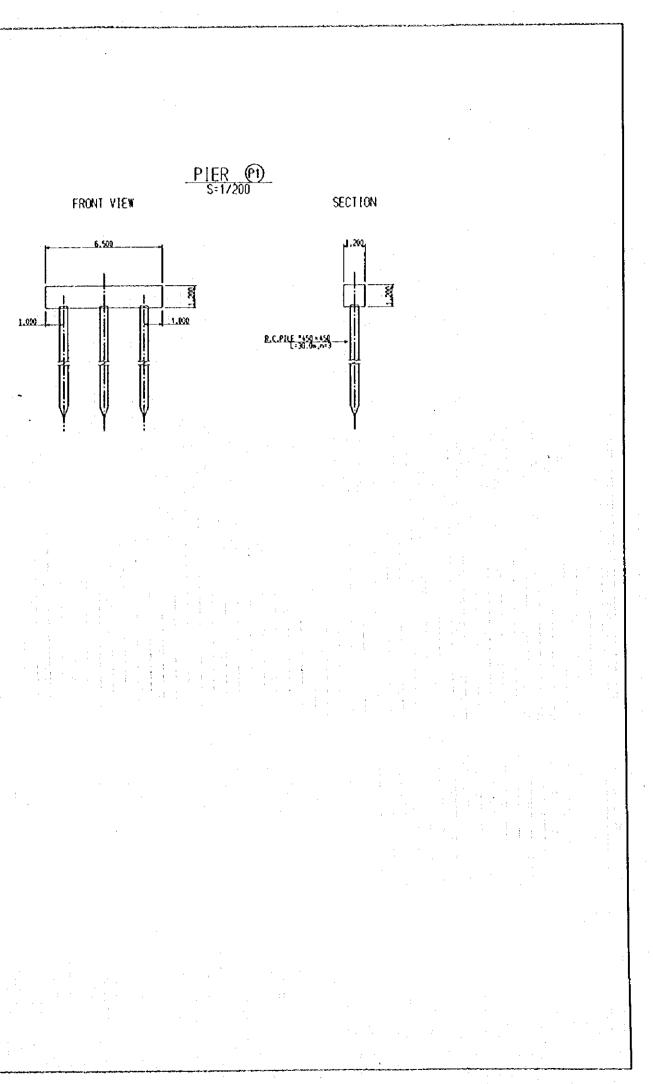

# Br. No. 15 Luong Nha Bridge (General View of the Bridge)

SECTION 2.500 SW . 60 R.C. Pite 1450 + 450 L=30.00 .n=2

ABUTMENT (A) S=1/200

500

1.000

SECTION SCALE=1/100

.6

| - 000 - 1 - 000 - 1 - 000             |   |             |       |   |  |
|---------------------------------------|---|-------------|-------|---|--|
|                                       |   |             |       |   |  |
|                                       |   |             |       |   |  |
| · · · · · · · · · · · · · · · · · · · | • |             |       |   |  |
|                                       |   | :<br>:<br>: | <br>- | : |  |