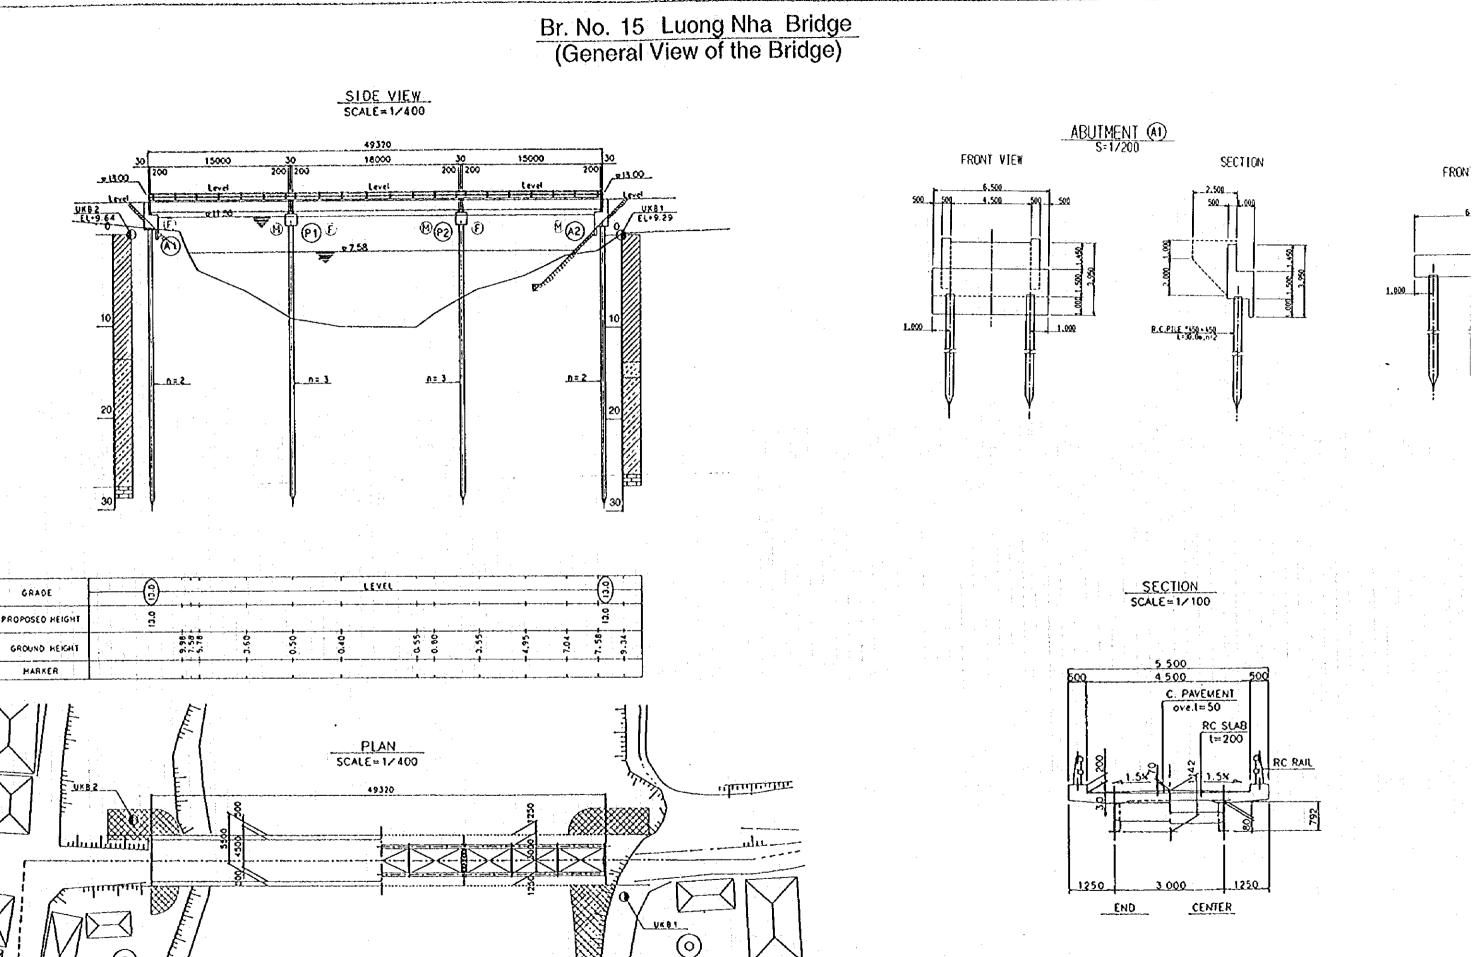

# Br. No. 15 Luong Nha Bridge (General View of the Bridge)

SECTION 2.500 SW . 60 R.C. Pite 1450 + 450 L=30.00 .n=2

ABUTMENT (A) S=1/200

500

1.000

SECTION SCALE=1/100

.6

| - 000 - 1 - 000 - 1 - 000             |   |             |       |   |  |
|---------------------------------------|---|-------------|-------|---|--|
|                                       |   |             |       |   |  |
|                                       |   |             |       |   |  |
| · · · · · · · · · · · · · · · · · · · | • |             |       |   |  |
|                                       |   | :<br>:<br>: | <br>- | : |  |