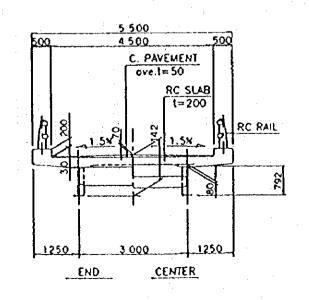

# Br. No. 15 Luong Nha Bridge (General View of the Bridge)

SECTION 2.500 SW . 60 R.C. Pite 1450 + 450 L=30.00 .n=2

ABUTMENT (A) S=1/200

500

1.000

SECTION SCALE=1/100

.6

| - 000 - 1 - 000 - 1 - 000             |   |             |       |   |  |
|---------------------------------------|---|-------------|-------|---|--|
|                                       |   |             |       |   |  |
|                                       |   |             |       |   |  |
| · · · · · · · · · · · · · · · · · · · | • |             |       |   |  |
|                                       |   | :<br>:<br>: | <br>- | : |  |