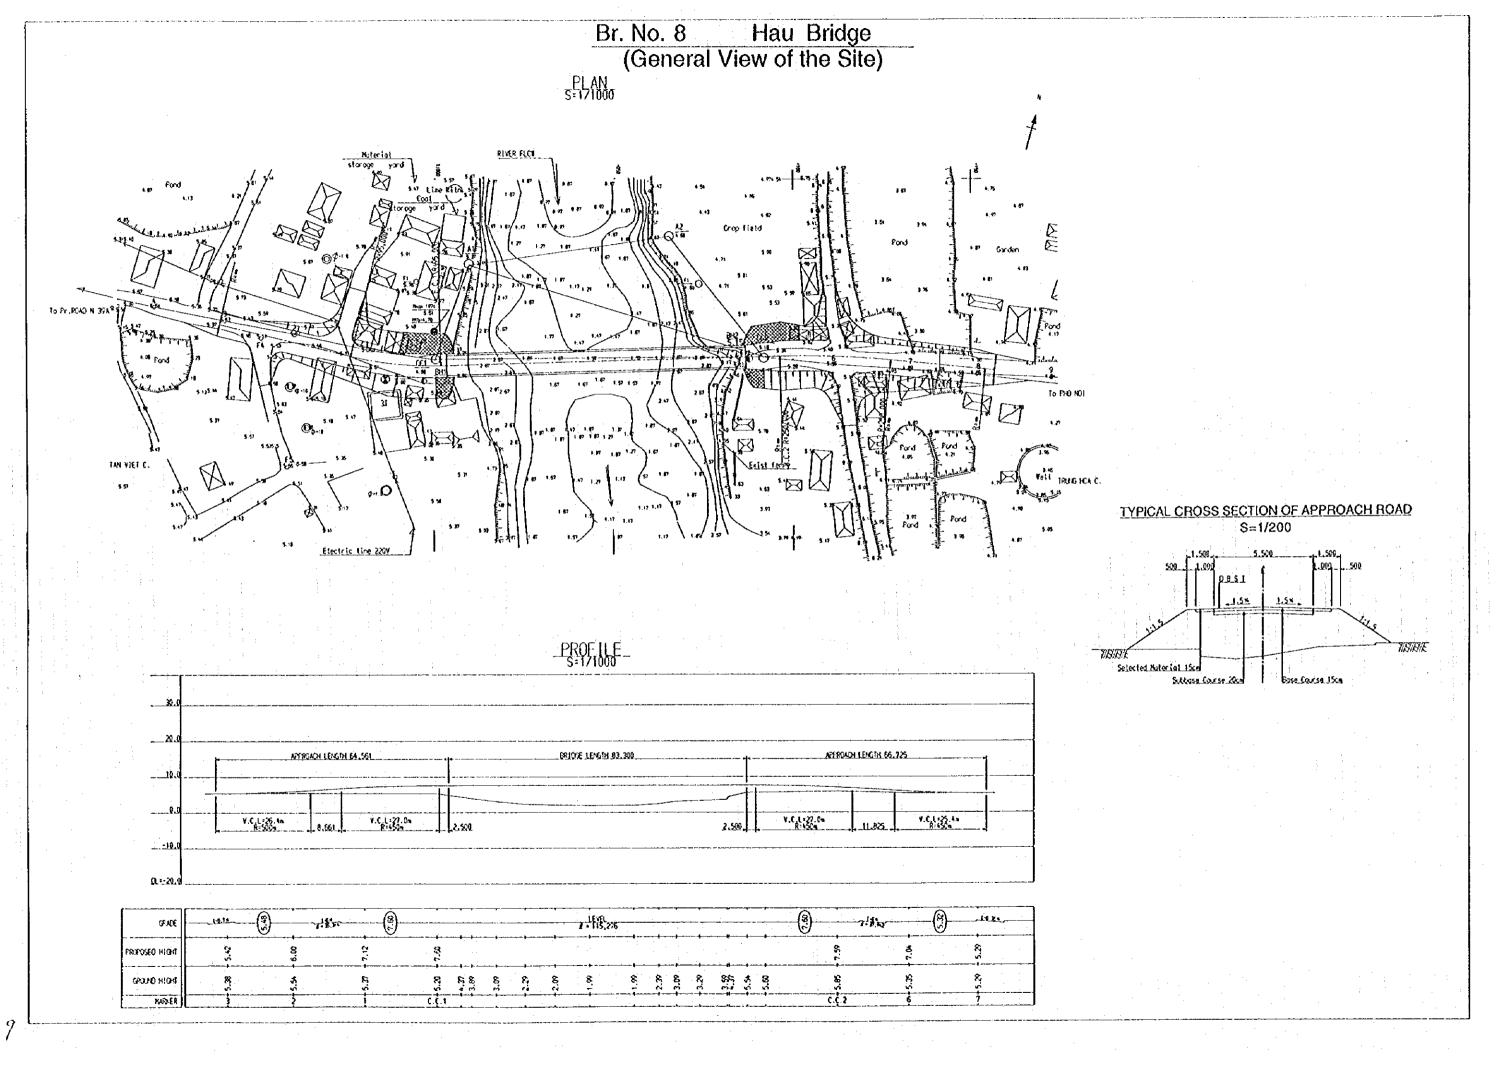

## SIDE VIEW SCALE≈1/400

FRONT VIEW

Ч.

Br. No. 8 Hau Bridge (General View of the Bridge)

.

Br. No. 8 Hau Bridge (General View of the Bridge)

SIDE VIEW S=1/400

|  | GRADE           |  |         |              | 2 |  |  |          |  |  |  |  | <u>भ</u><br>ल |
|--|-----------------|--|---------|--------------|---|--|--|----------|--|--|--|--|---------------|
|  | PROPOSED WEIGHT |  |         | 2            | 2 |  |  | - 1551 - |  |  |  |  | 2             |
|  | GROUND HEIGHT   |  | · · · · |              |   |  |  |          |  |  |  |  |               |
|  | MARKER          |  |         | r<br>,1<br>h |   |  |  |          |  |  |  |  |               |