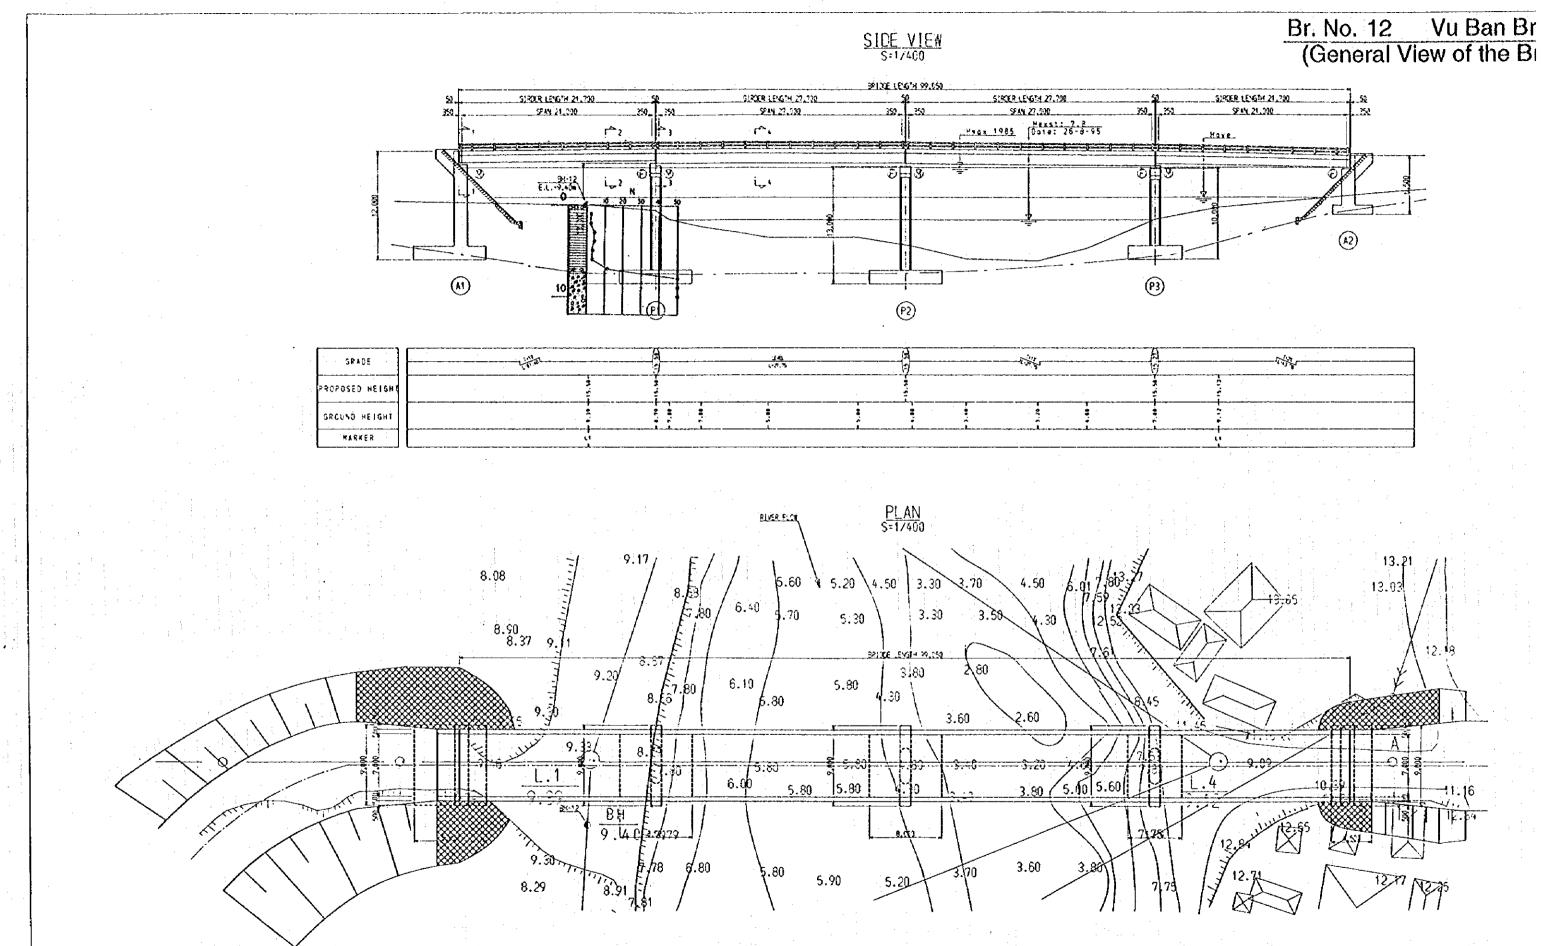

9. Basic Design Drawings

General view of each bridge for bridge construction

General view of each bridge for steel girder supply

Legend used in the drawings is as follows.