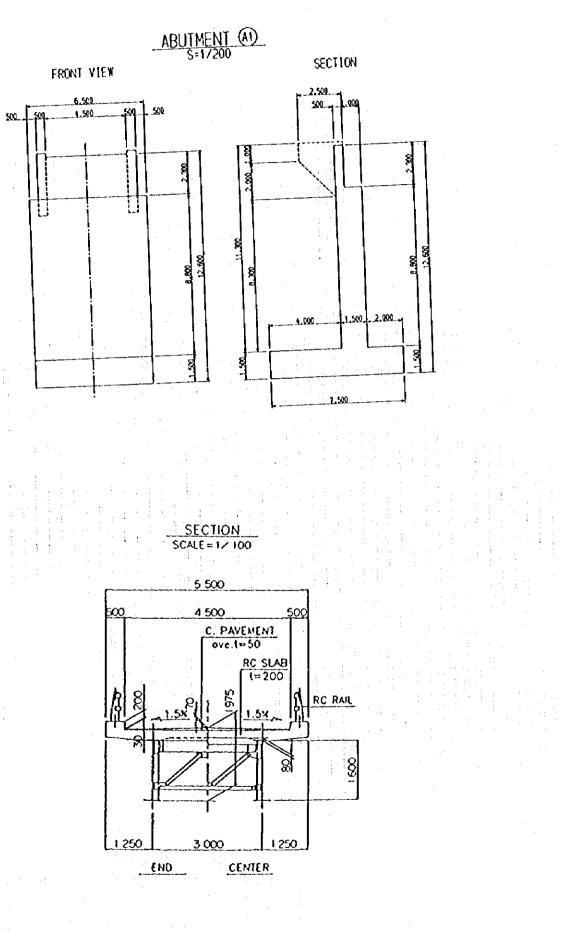

# Br. No. 15 Luong Nha Bridge (General View of the Bridge)

SECTION 2.500 SW . 60 R.C. Pite 1450 + 450 L=30.00 .n=2

ABUTMENT (A) S=1/200

500

1.000

SECTION SCALE=1/100

.6

| - 000 - 1 - 000 - 1 - 000             |   |             |       |   |  |
|---------------------------------------|---|-------------|-------|---|--|
|                                       |   |             |       |   |  |
|                                       |   |             |       |   |  |
| · · · · · · · · · · · · · · · · · · · | • |             |       |   |  |
|                                       |   | :<br>:<br>: | <br>- | : |  |