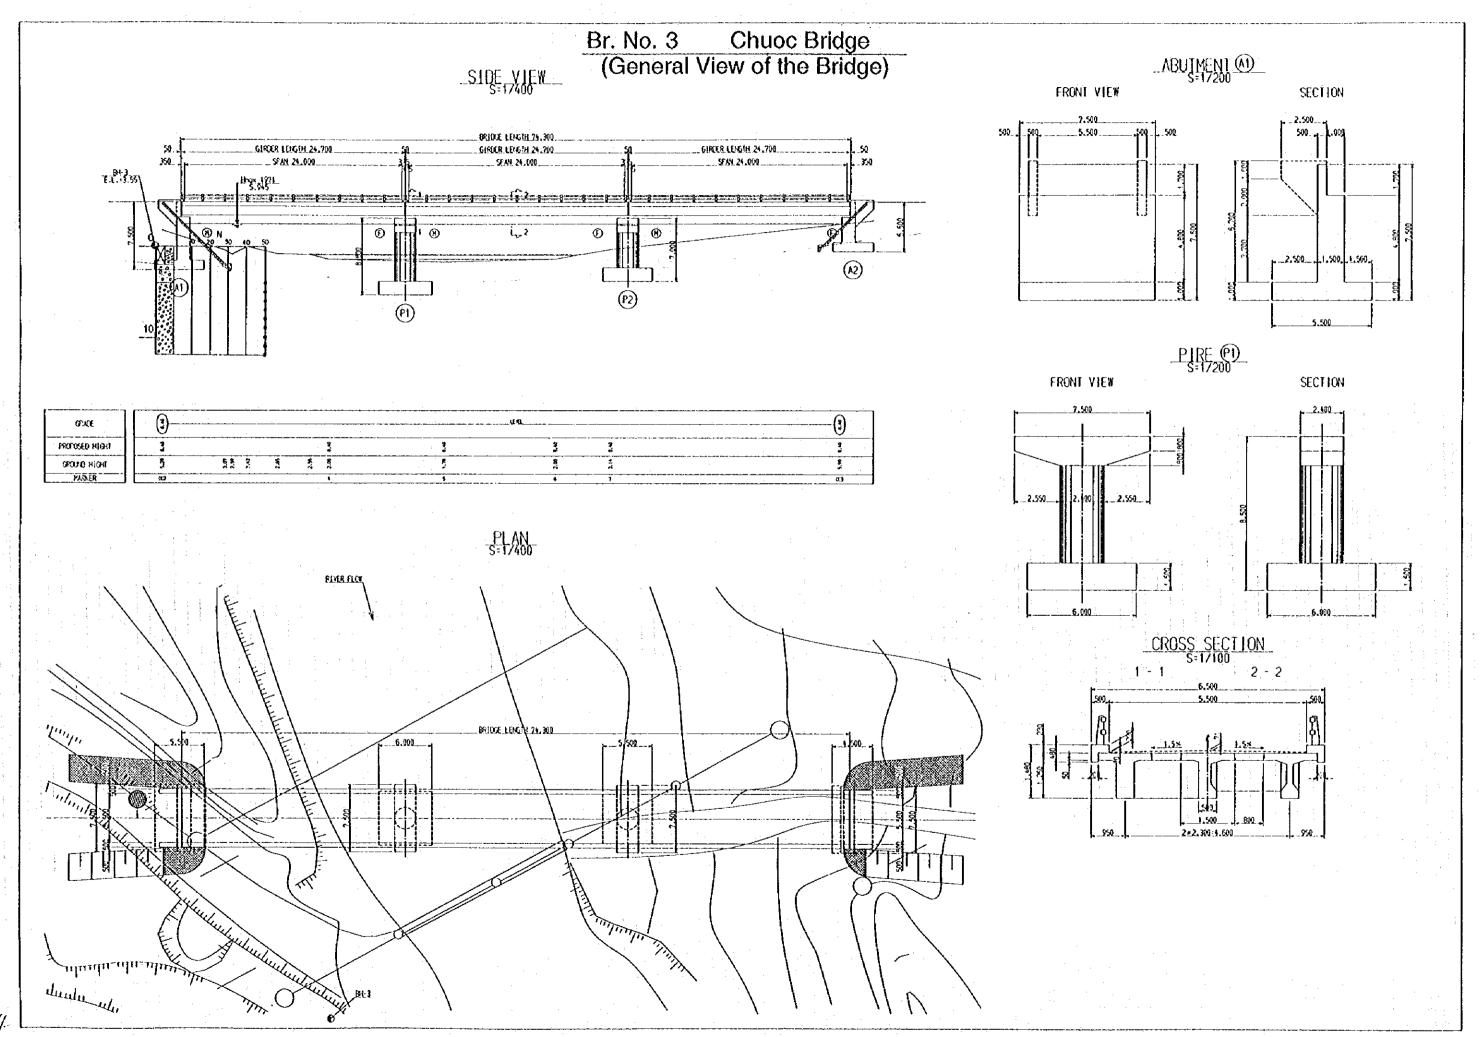

## GENERAL VIEW OF BRIDGES FOR BRIDGE CONSTRUCTION

Br. No. 1 Duc Khe Bridge (General View of the Bridge)