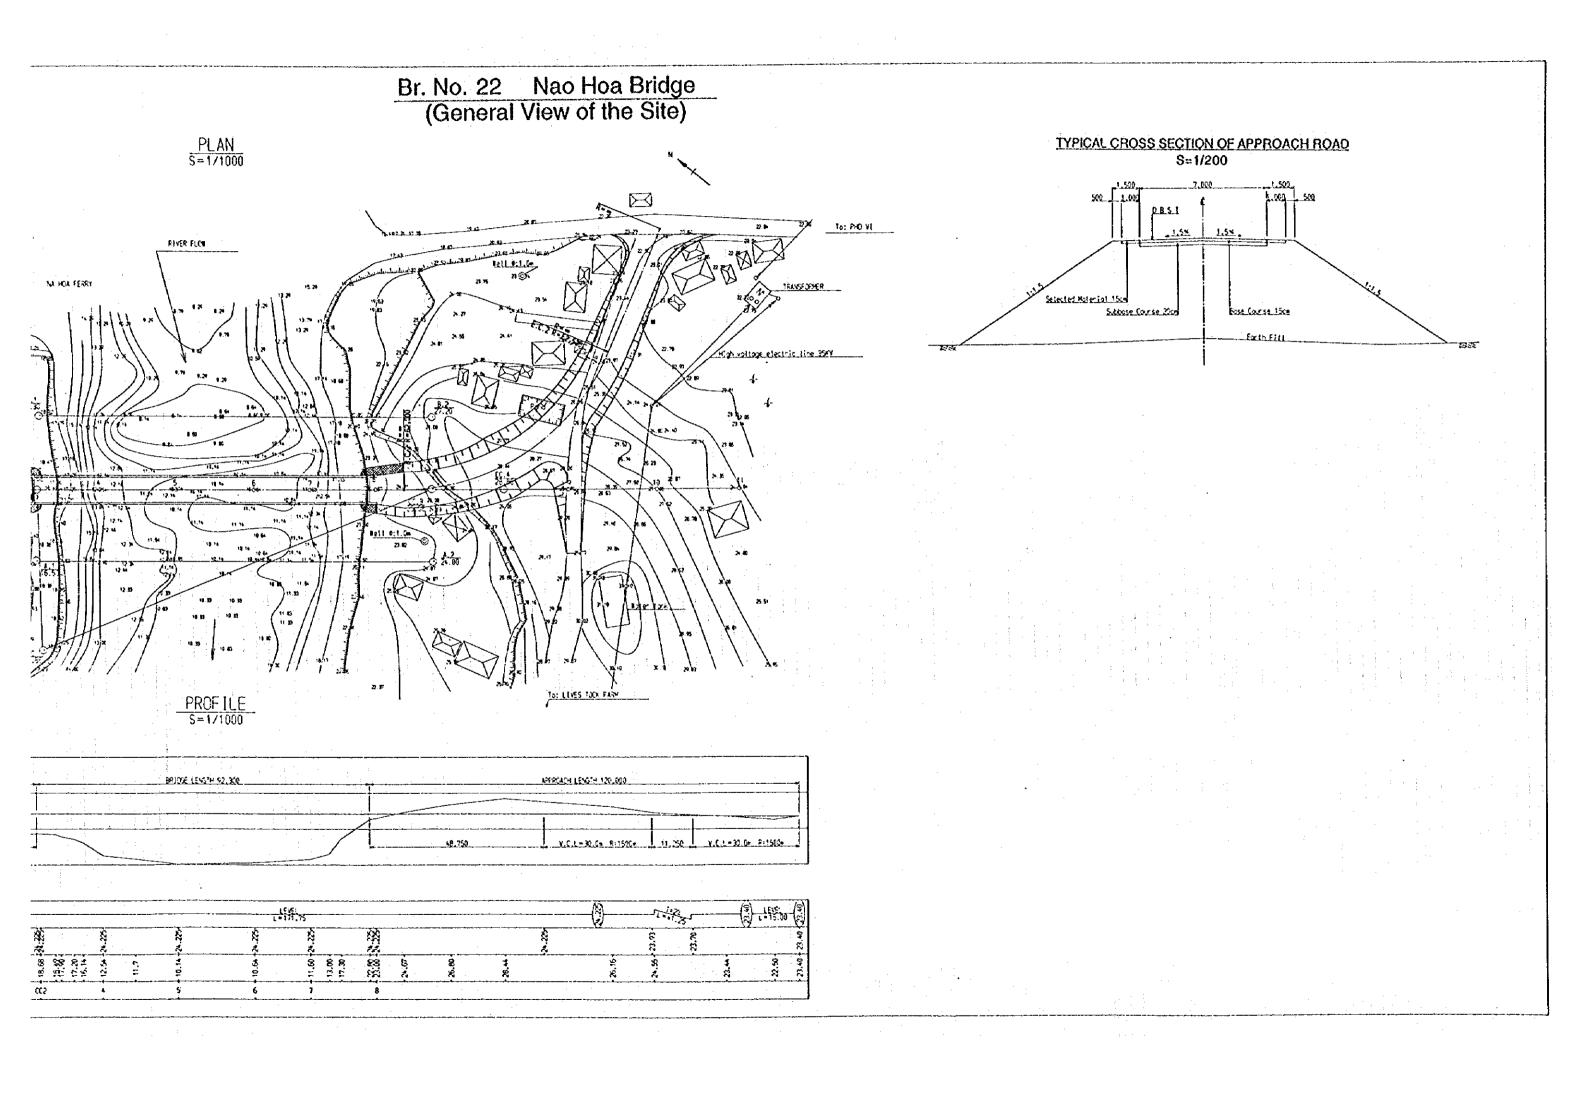

9. Basic Design Drawings

General view of each bridge for bridge construction

General view of each bridge for steel girder supply

Legend used in the drawings is as follows.