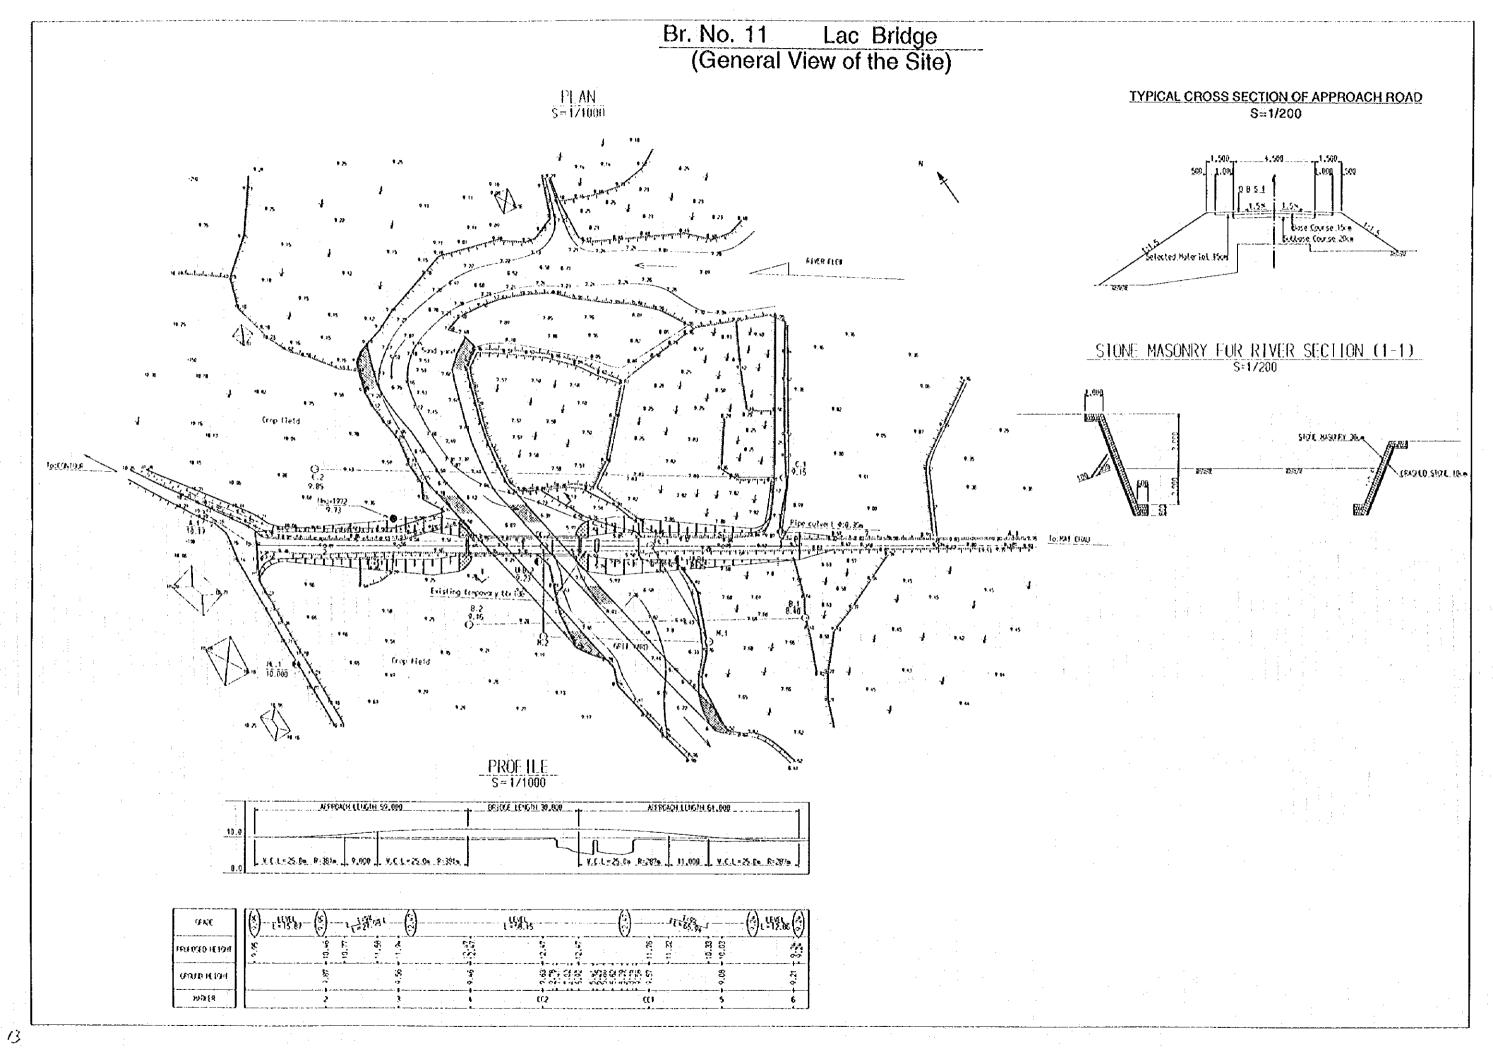

9. Basic Design Drawings

General view of each bridge for bridge construction

General view of each bridge for steel girder supply

Legend used in the drawings is as follows.

## GENERAL VIEW OF BRIDGES FOR BRIDGE CONSTRUCTION

Br. No. 1 Duc Khe Bridge (General View of the Bridge)