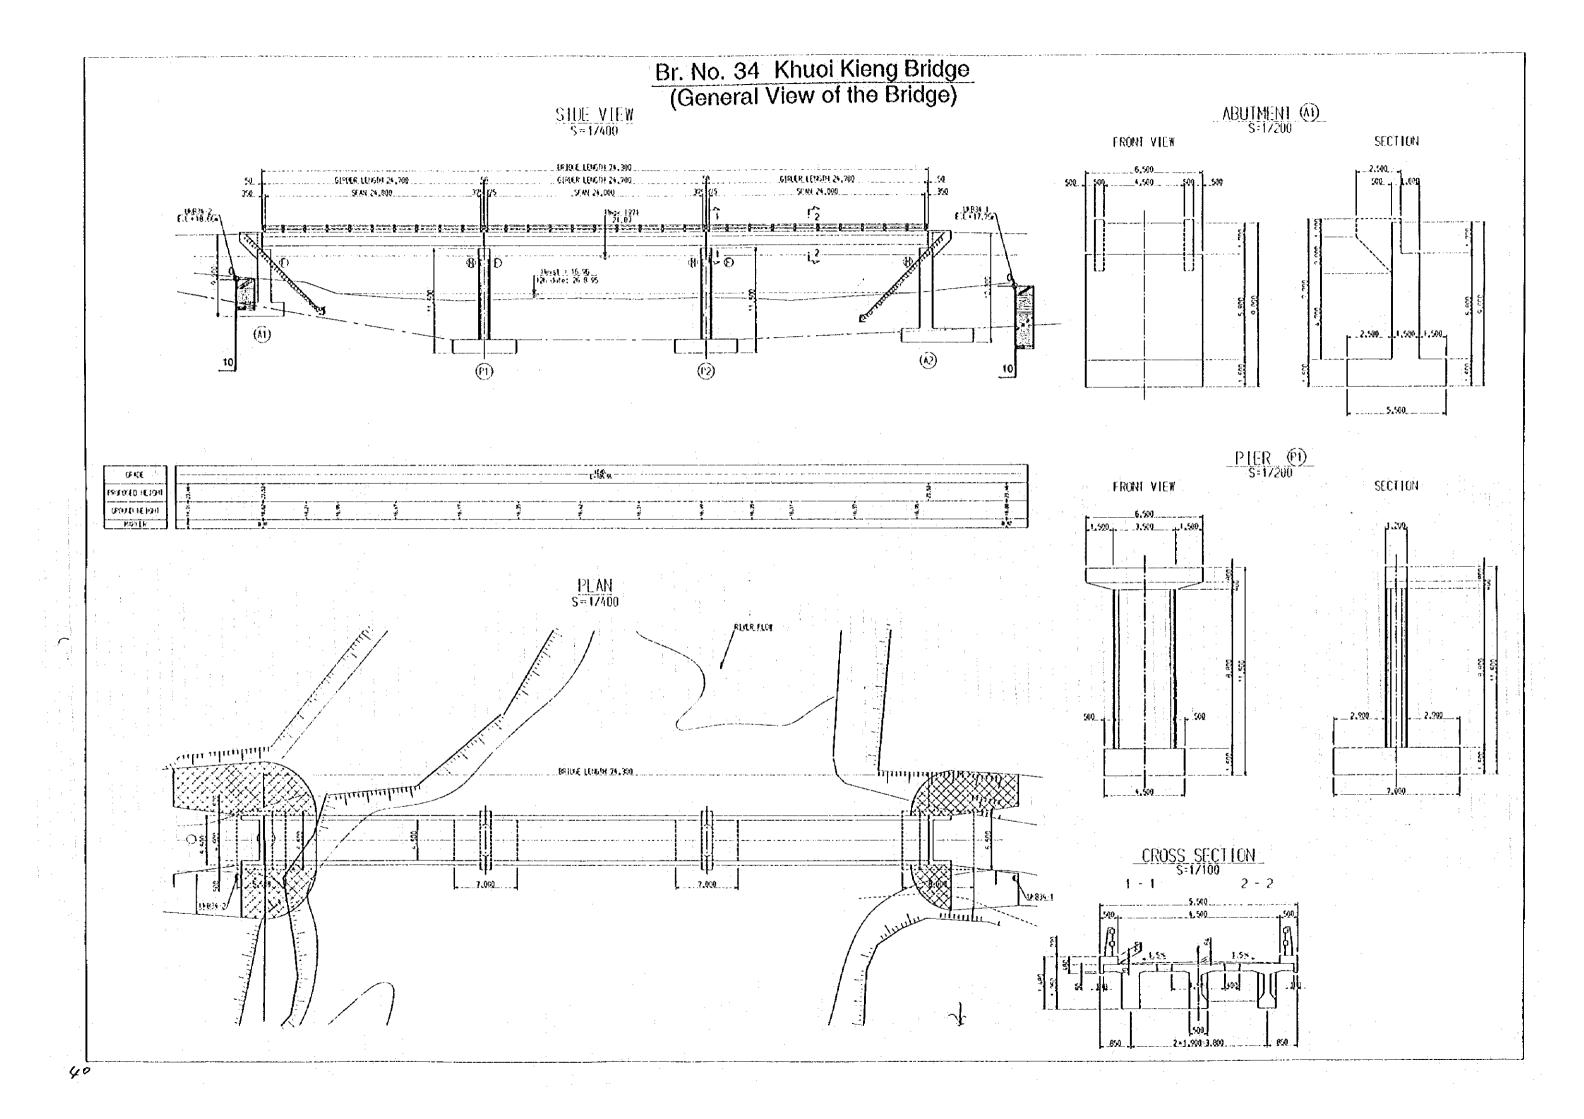

9. Basic Design Drawings

General view of each bridge for bridge construction

General view of each bridge for steel girder supply

Legend used in the drawings is as follows.