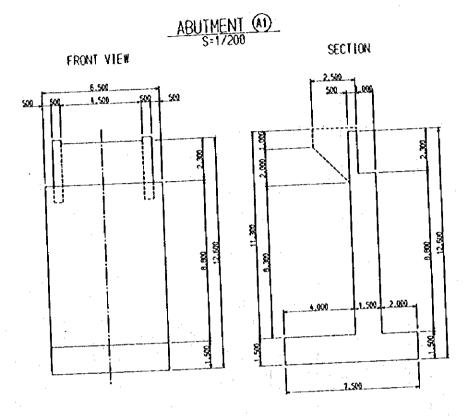

# Br. No. 15 Luong Nha Bridge (General View of the Bridge)

SECTION 2.500 SW . 60 R.C. Pite 1450 + 450 L=30.00 .n=2

ABUTMENT (A) S=1/200

500

1.000

SECTION SCALE=1/100

.6

| - 000 - 1 - 000 - 1 - 000             |   |             |       |   |  |
|---------------------------------------|---|-------------|-------|---|--|
|                                       |   |             |       |   |  |
|                                       |   |             |       |   |  |
| · · · · · · · · · · · · · · · · · · · | • |             |       |   |  |
|                                       |   | :<br>:<br>: | <br>- | : |  |