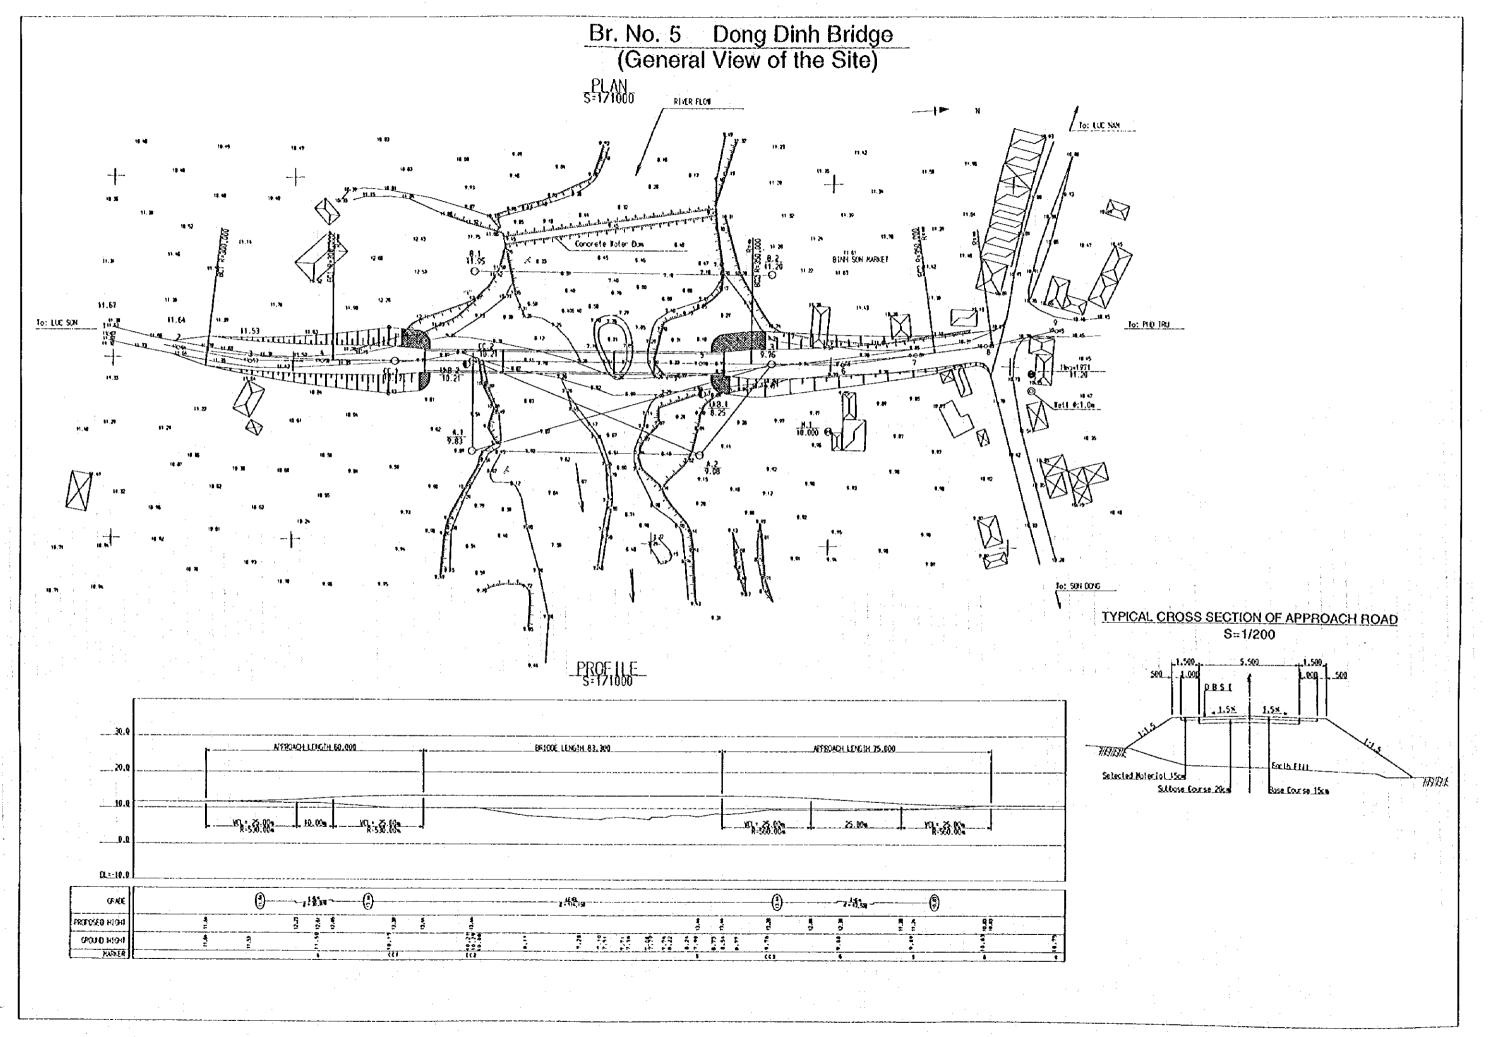

# Br. No. 15 Luong Nha Bridge (General View of the Bridge)

SECTION 2.500 SW . 60 R.C. Pite 1450 + 450 L=30.00 .n=2

ABUTMENT (A) S=1/200

500

1.000

SECTION SCALE=1/100

.6

| - 000 - 1 - 000 - 1 - 000             |   |             |       |   |  |
|---------------------------------------|---|-------------|-------|---|--|
|                                       |   |             |       |   |  |
|                                       |   |             |       |   |  |
| · · · · · · · · · · · · · · · · · · · | • |             |       |   |  |
|                                       |   | :<br>:<br>: | <br>- | : |  |