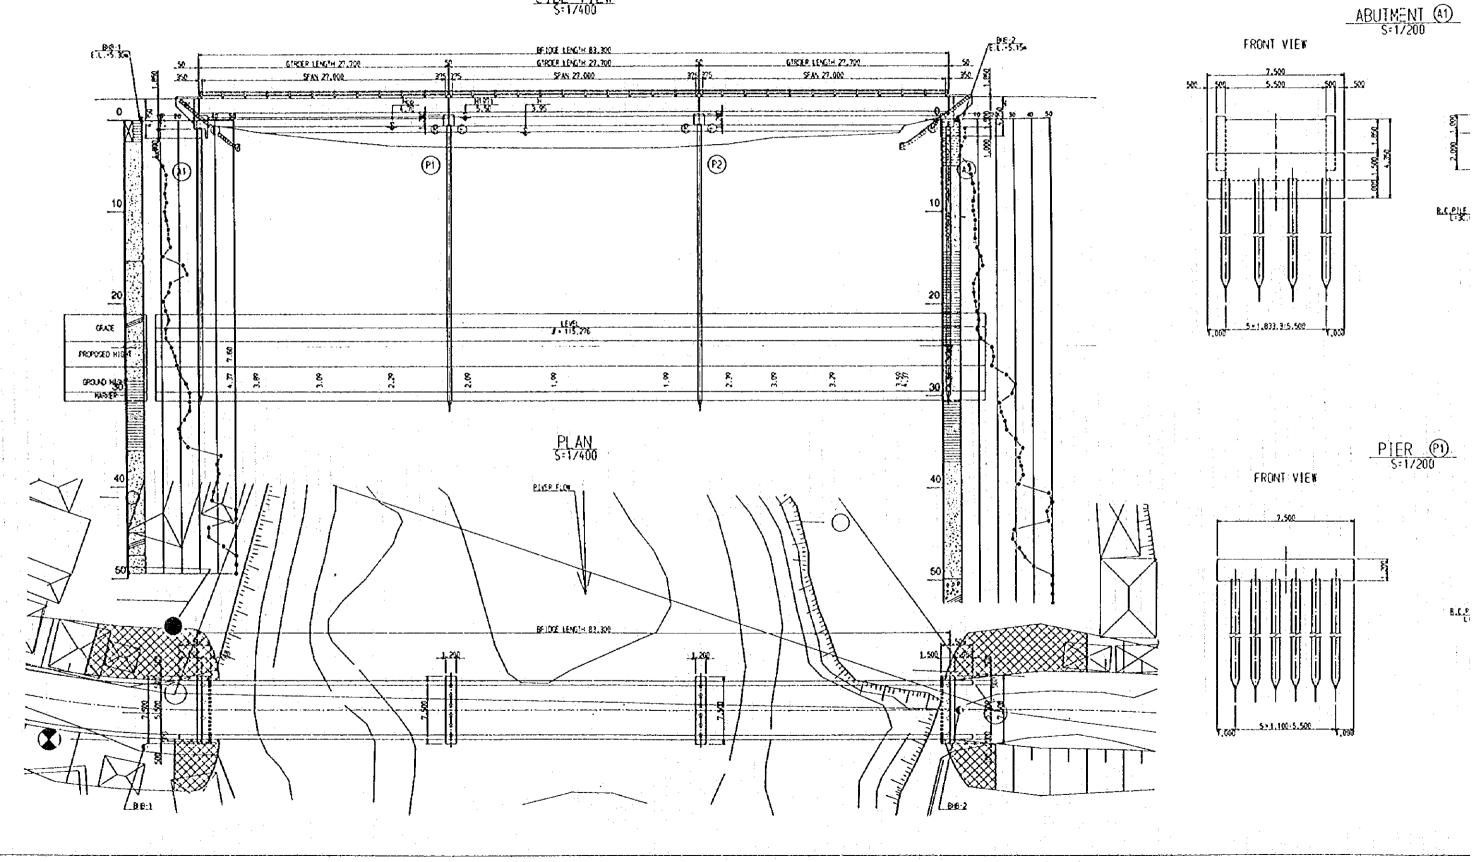

## GENERAL VIEW OF BRIDGES FOR BRIDGE CONSTRUCTION

Br. No. 1 Duc Khe Bridge (General View of the Bridge)

## SIDE VIEW SCALE≈1/400

FRONT VIEW

Ч.

Br. No. 8 Hau Bridge (General View of the Bridge)

.

Br. No. 8 Hau Bridge (General View of the Bridge)

SIDE VIEW S=1/400

|  | GRADE           |  |         |              | 2 |  |  |          |  |  |  |  | <u>भ</u><br>ल |
|--|-----------------|--|---------|--------------|---|--|--|----------|--|--|--|--|---------------|
|  | PROPOSED WEIGHT |  |         | 2            | 2 |  |  | - 1551 - |  |  |  |  | 2             |
|  | GROUND HEIGHT   |  | · · · · |              |   |  |  |          |  |  |  |  |               |
|  | MARKER          |  |         | r<br>,1<br>h |   |  |  |          |  |  |  |  |               |