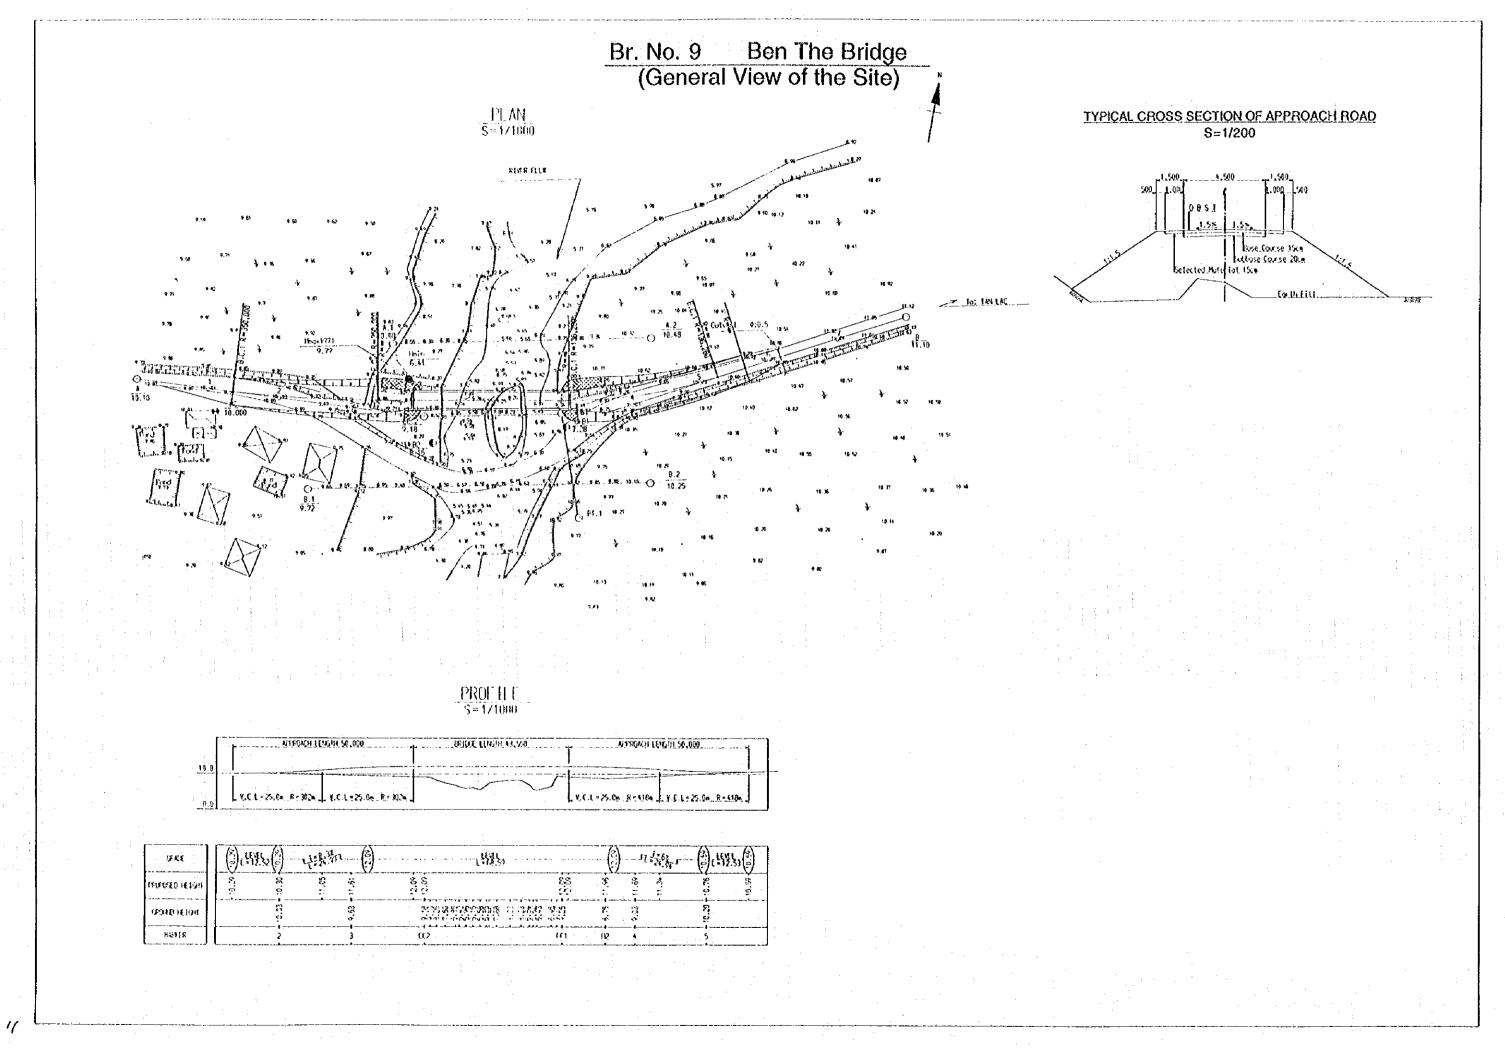

9. Basic Design Drawings

General view of each bridge for bridge construction

General view of each bridge for steel girder supply

Legend used in the drawings is as follows.

## GENERAL VIEW OF BRIDGES FOR BRIDGE CONSTRUCTION

Br. No. 1 Duc Khe Bridge (General View of the Bridge)