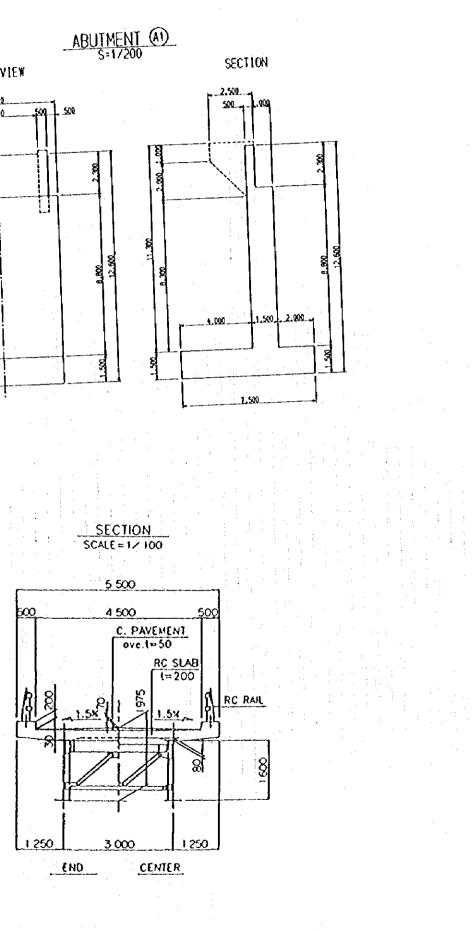

# Br. No. 15 Luong Nha Bridge (General View of the Bridge)

SECTION 2.500 SW . 60 R.C. Pite 1450 + 450 L=30.00 .n=2

ABUTMENT (A) S=1/200

500

1.000

SECTION SCALE=1/100

.6

| - 000 - 1 - 000 - 1 - 000             |   |             |       |   |  |
|---------------------------------------|---|-------------|-------|---|--|
|                                       |   |             |       |   |  |
|                                       |   |             |       |   |  |
| · · · · · · · · · · · · · · · · · · · | • |             |       |   |  |
|                                       |   | :<br>:<br>: | <br>- | : |  |