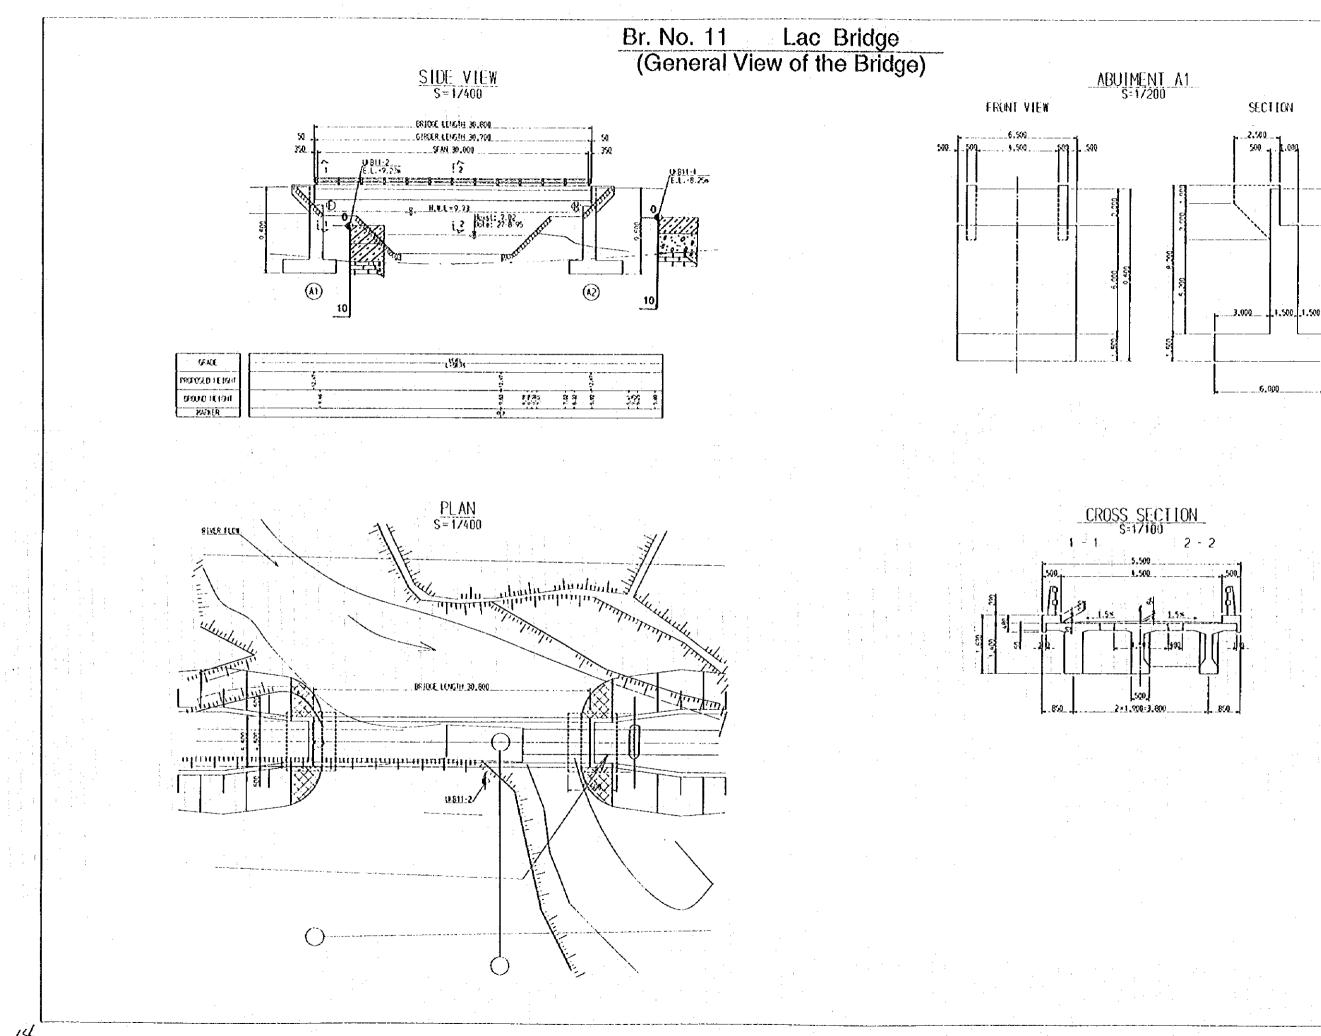

9. Basic Design Drawings

General view of each bridge for bridge construction

General view of each bridge for steel girder supply

Legend used in the drawings is as follows.

## GENERAL VIEW OF BRIDGES FOR BRIDGE CONSTRUCTION

Br. No. 1 Duc Khe Bridge (General View of the Bridge)