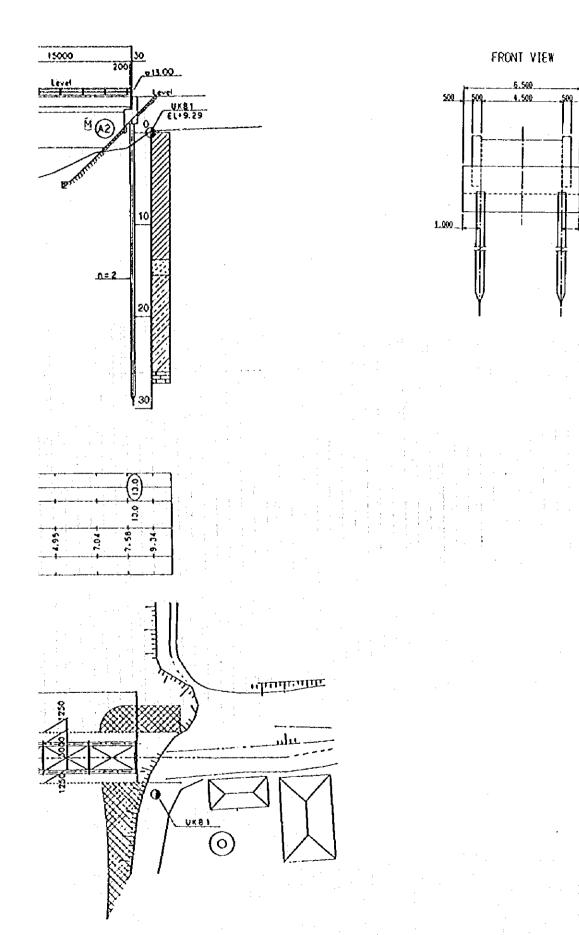

# Br. No. 15 Luong Nha Bridge (General View of the Bridge)

SECTION 2.500 SW . 60 R.C. Pite 1450 + 450 L=30.00 .n=2

ABUTMENT (A) S=1/200

500

1.000

SECTION SCALE=1/100

.6

| - 000 - 1 - 000 - 1 - 000             |   |             |       |   |  |
|---------------------------------------|---|-------------|-------|---|--|
|                                       |   |             |       |   |  |
|                                       |   |             |       |   |  |
| · · · · · · · · · · · · · · · · · · · | • |             |       |   |  |
|                                       |   | :<br>:<br>: | <br>- | : |  |