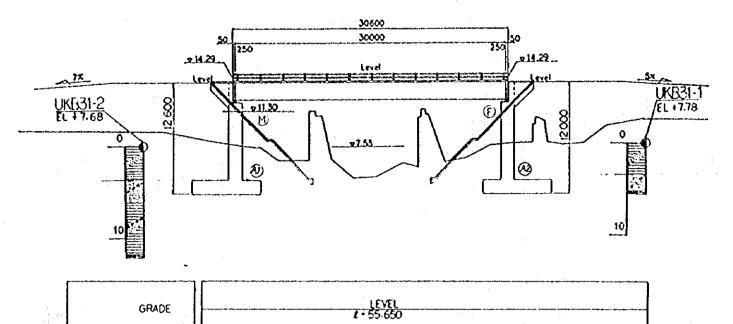

## Br. No. 31 Tong Panh Bridge (General View of the Bridge)

6.29 4.29

6.17

14.29

PROPOSED HEIGHT

GROUND HEIGHT

51

MARKER

14.29

5.86 5.42 5.98 5.98 6.34

Br. No. 31 Tong Panh Bridge (General View of the Bridge)

STDE VIEW SCALE=1/400

PLAN SCALE = 1/400 UREI 30600 Saluhudunlunlunlu <u>...hurhunhu</u> כתווד

SECTION SCALE= 1/100

з.)