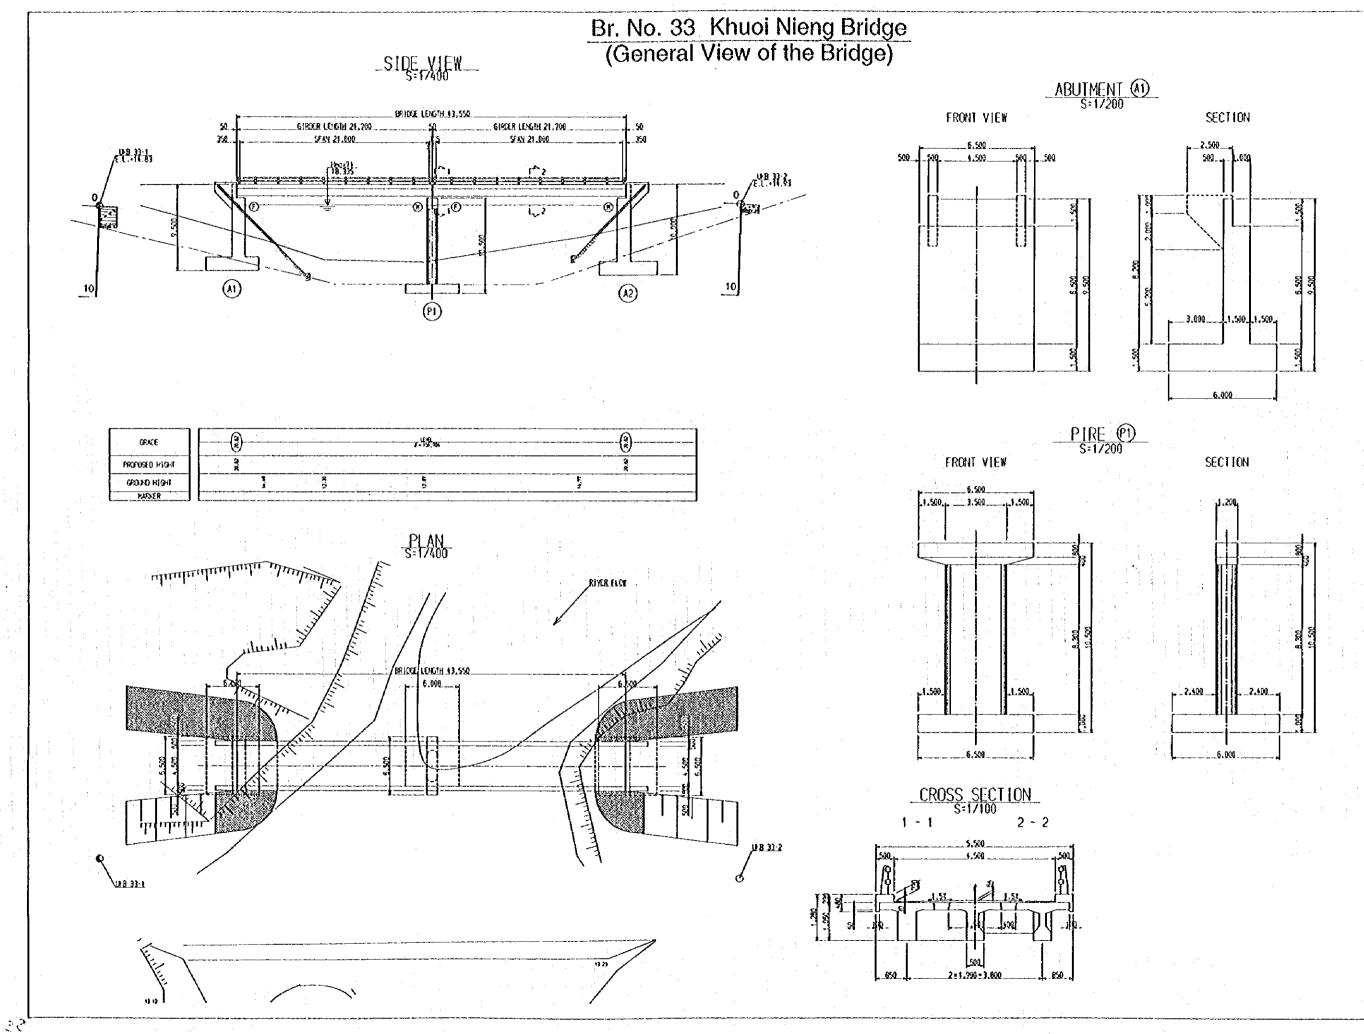

9. Basic Design Drawings

General view of each bridge for bridge construction

General view of each bridge for steel girder supply

Legend used in the drawings is as follows.