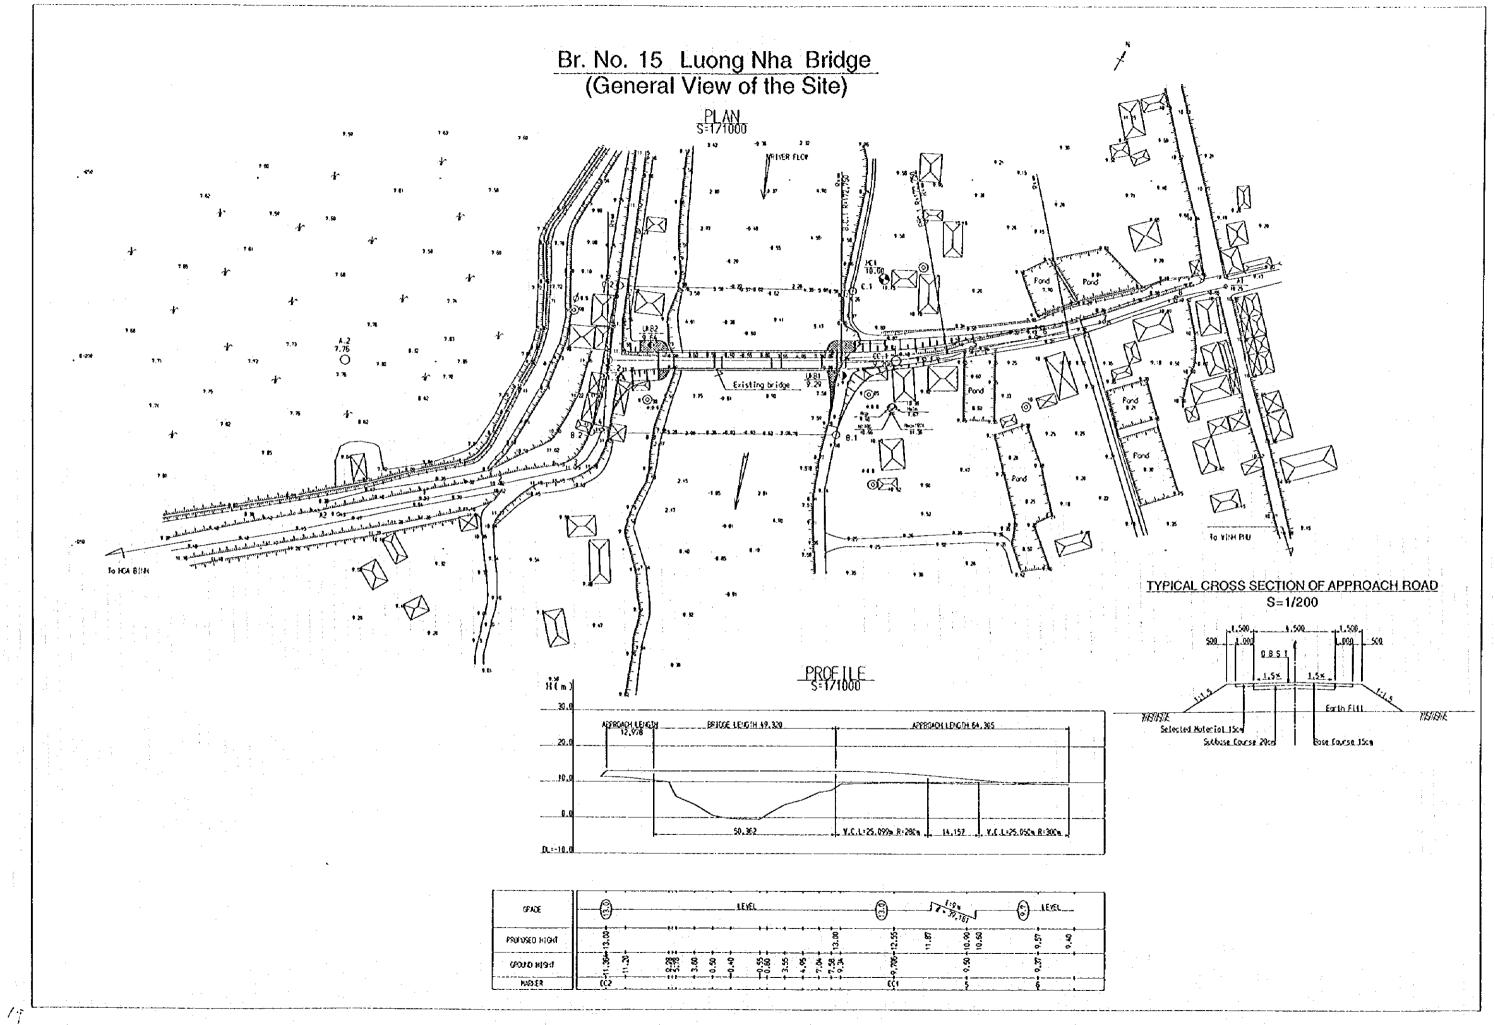

# Br. No. 15 Luong Nha Bridge (General View of the Bridge)

SECTION 2.500 SW . 60 R.C. Pite 1450 + 450 L=30.00 .n=2

ABUTMENT (A) S=1/200

500

1.000

SECTION SCALE=1/100

.6

| - 000 - 1 - 000 - 1 - 000             |   |             |       |   |  |
|---------------------------------------|---|-------------|-------|---|--|
|                                       |   |             |       |   |  |
|                                       |   |             |       |   |  |
| · · · · · · · · · · · · · · · · · · · | • |             |       |   |  |
|                                       |   | :<br>:<br>: | <br>- | : |  |