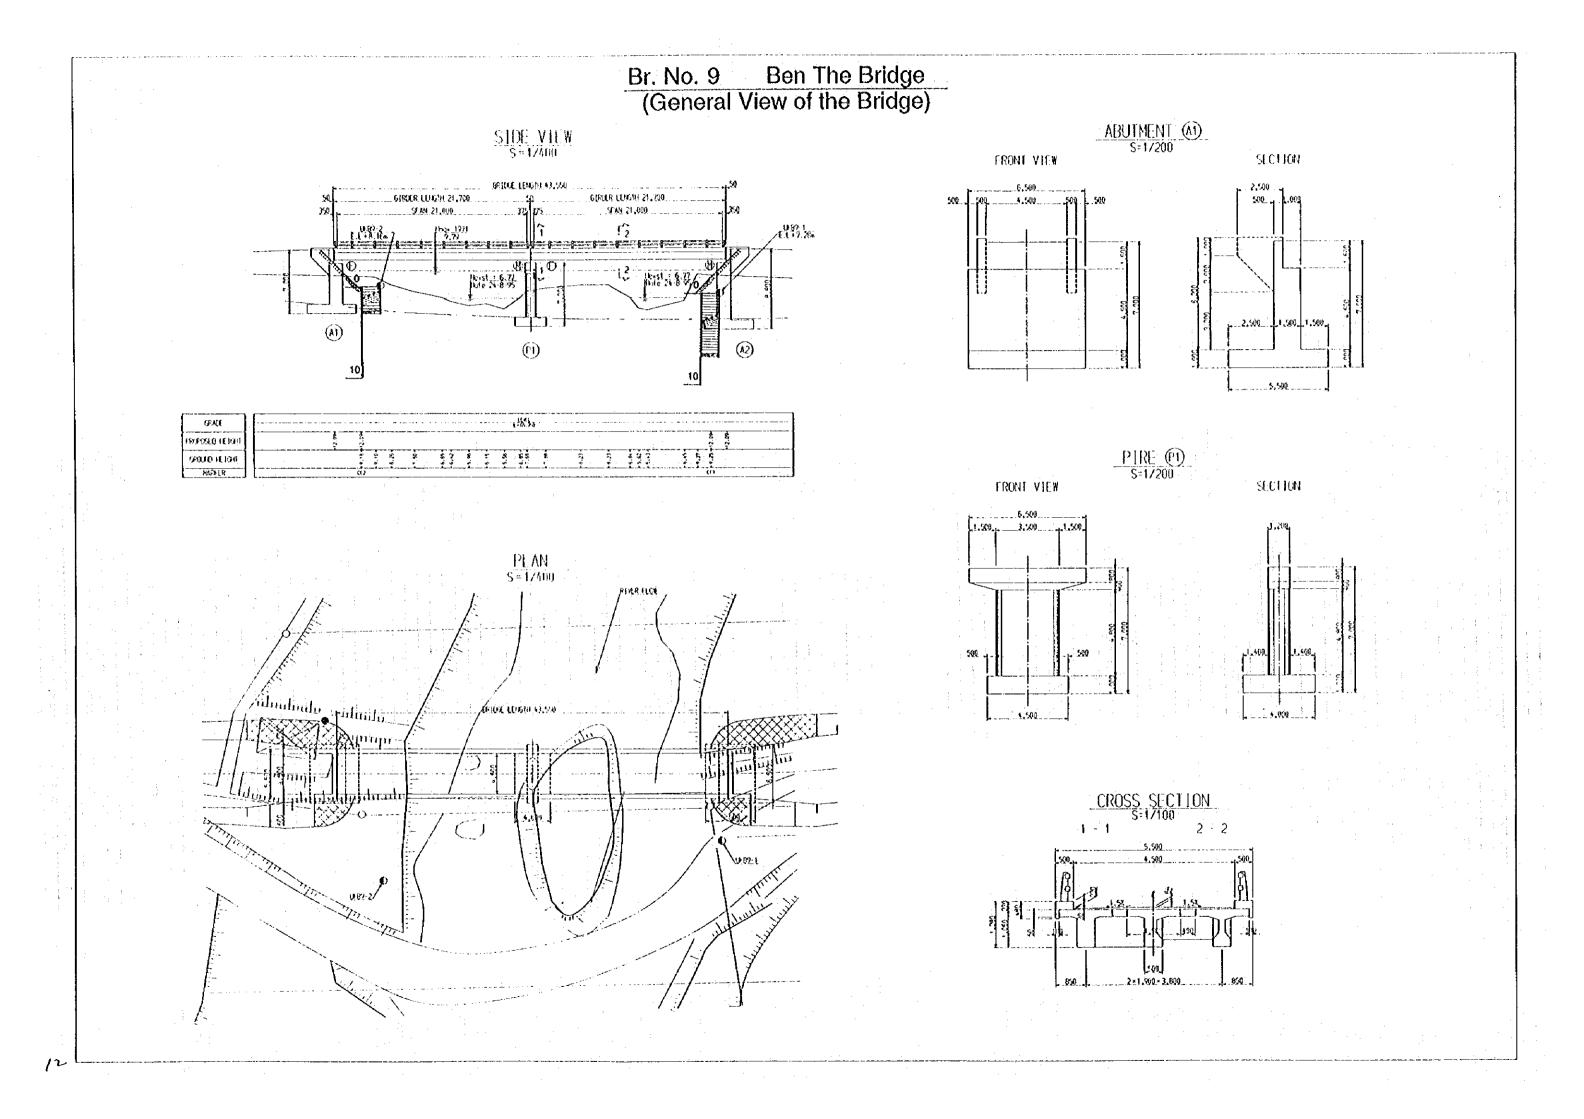

9. Basic Design Drawings

General view of each bridge for bridge construction

General view of each bridge for steel girder supply

Legend used in the drawings is as follows.

## GENERAL VIEW OF BRIDGES FOR BRIDGE CONSTRUCTION

Br. No. 1 Duc Khe Bridge (General View of the Bridge)