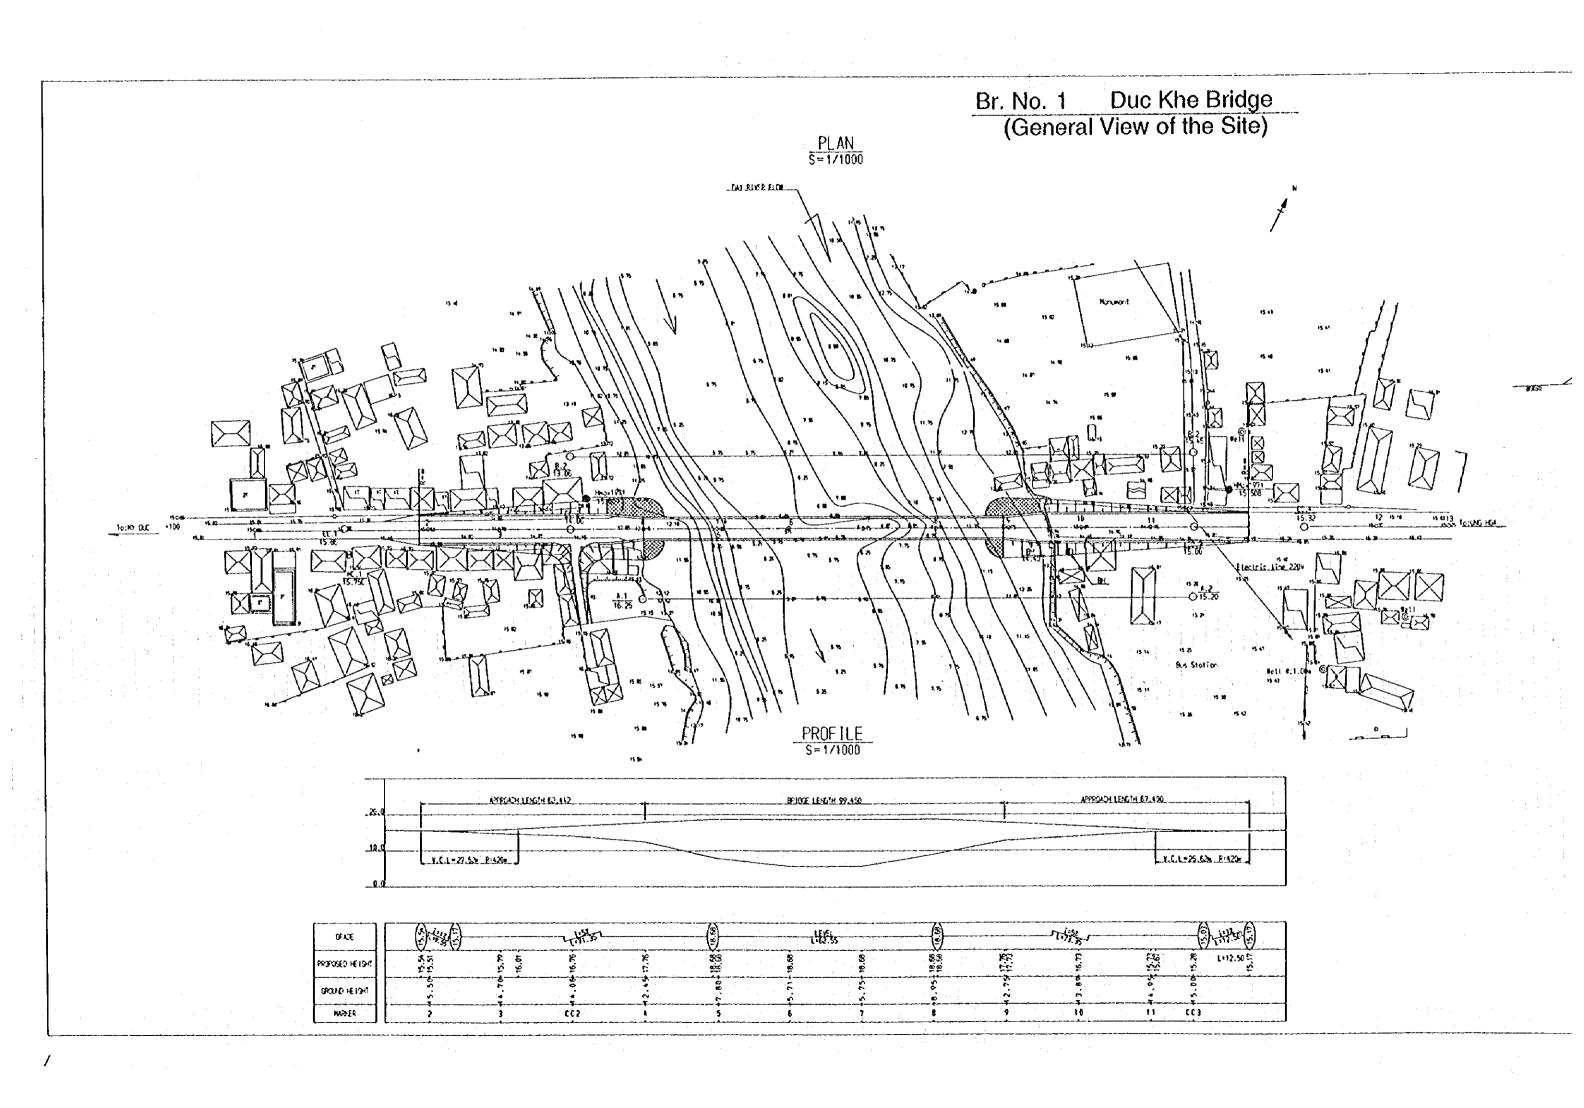

## GENERAL VIEW OF BRIDGES FOR BRIDGE CONSTRUCTION

Br. No. 1 Duc Khe Bridge (General View of the Bridge)