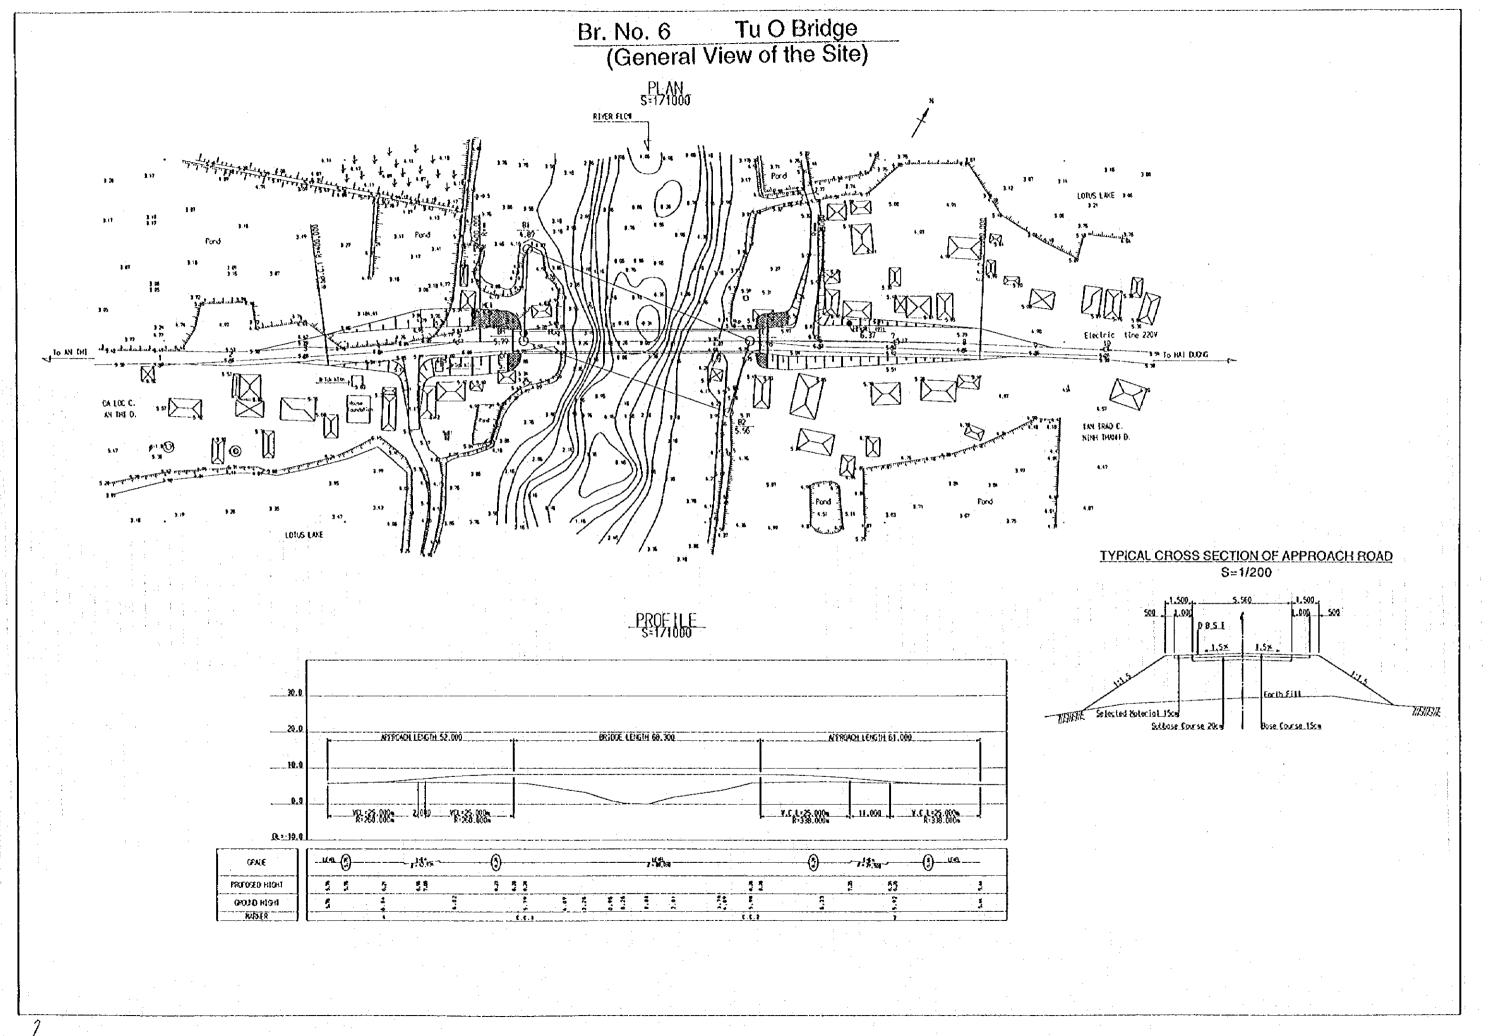

9. Basic Design Drawings

General view of each bridge for bridge construction

General view of each bridge for steel girder supply

Legend used in the drawings is as follows.