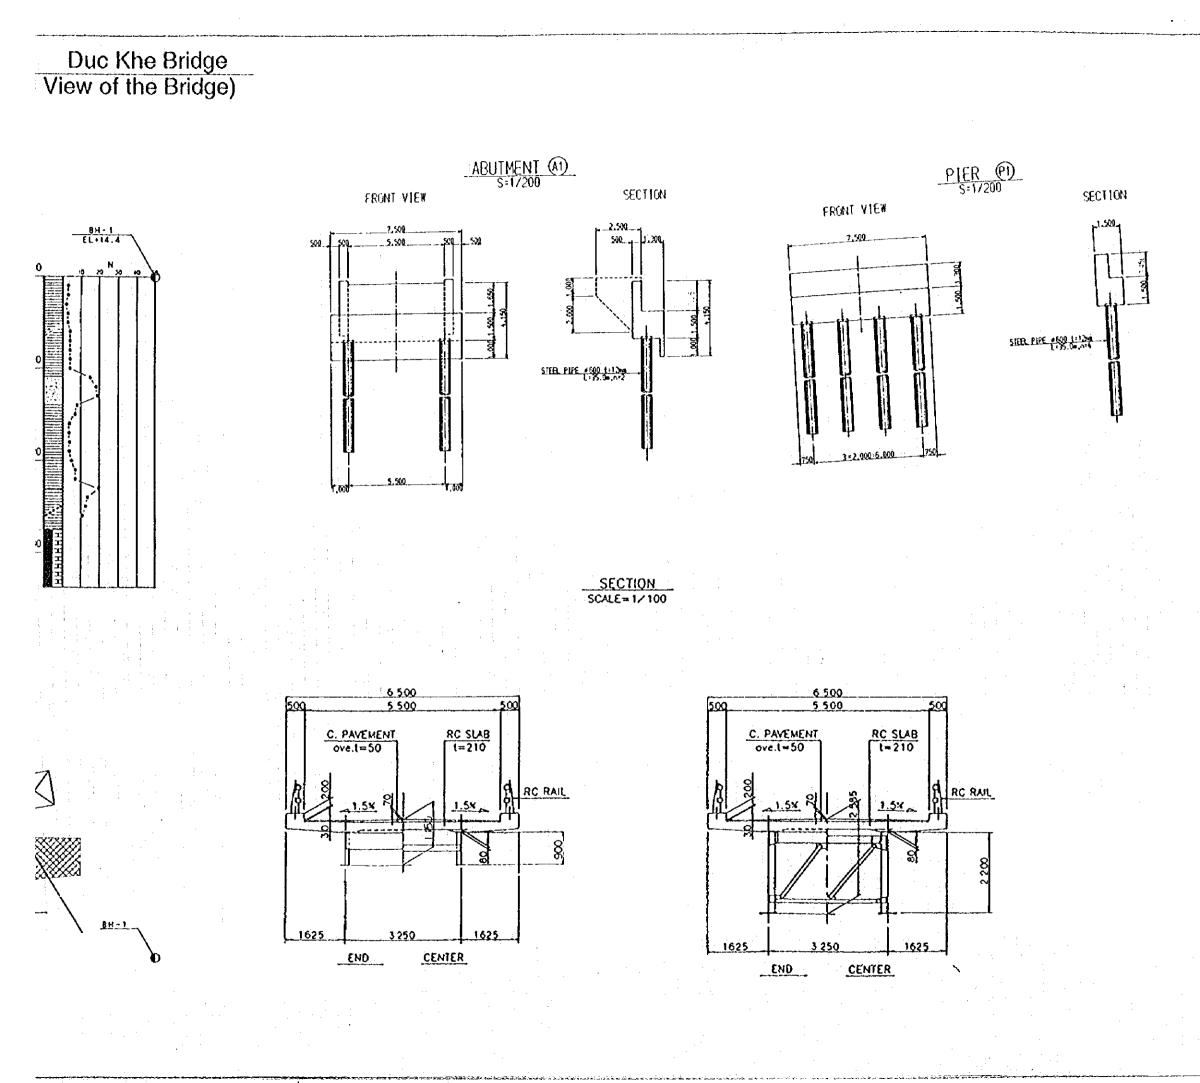

## GENERAL VIEW OF BRIDGES FOR BRIDGE CONSTRUCTION

Br. No. 1 Duc Khe Bridge (General View of the Bridge)