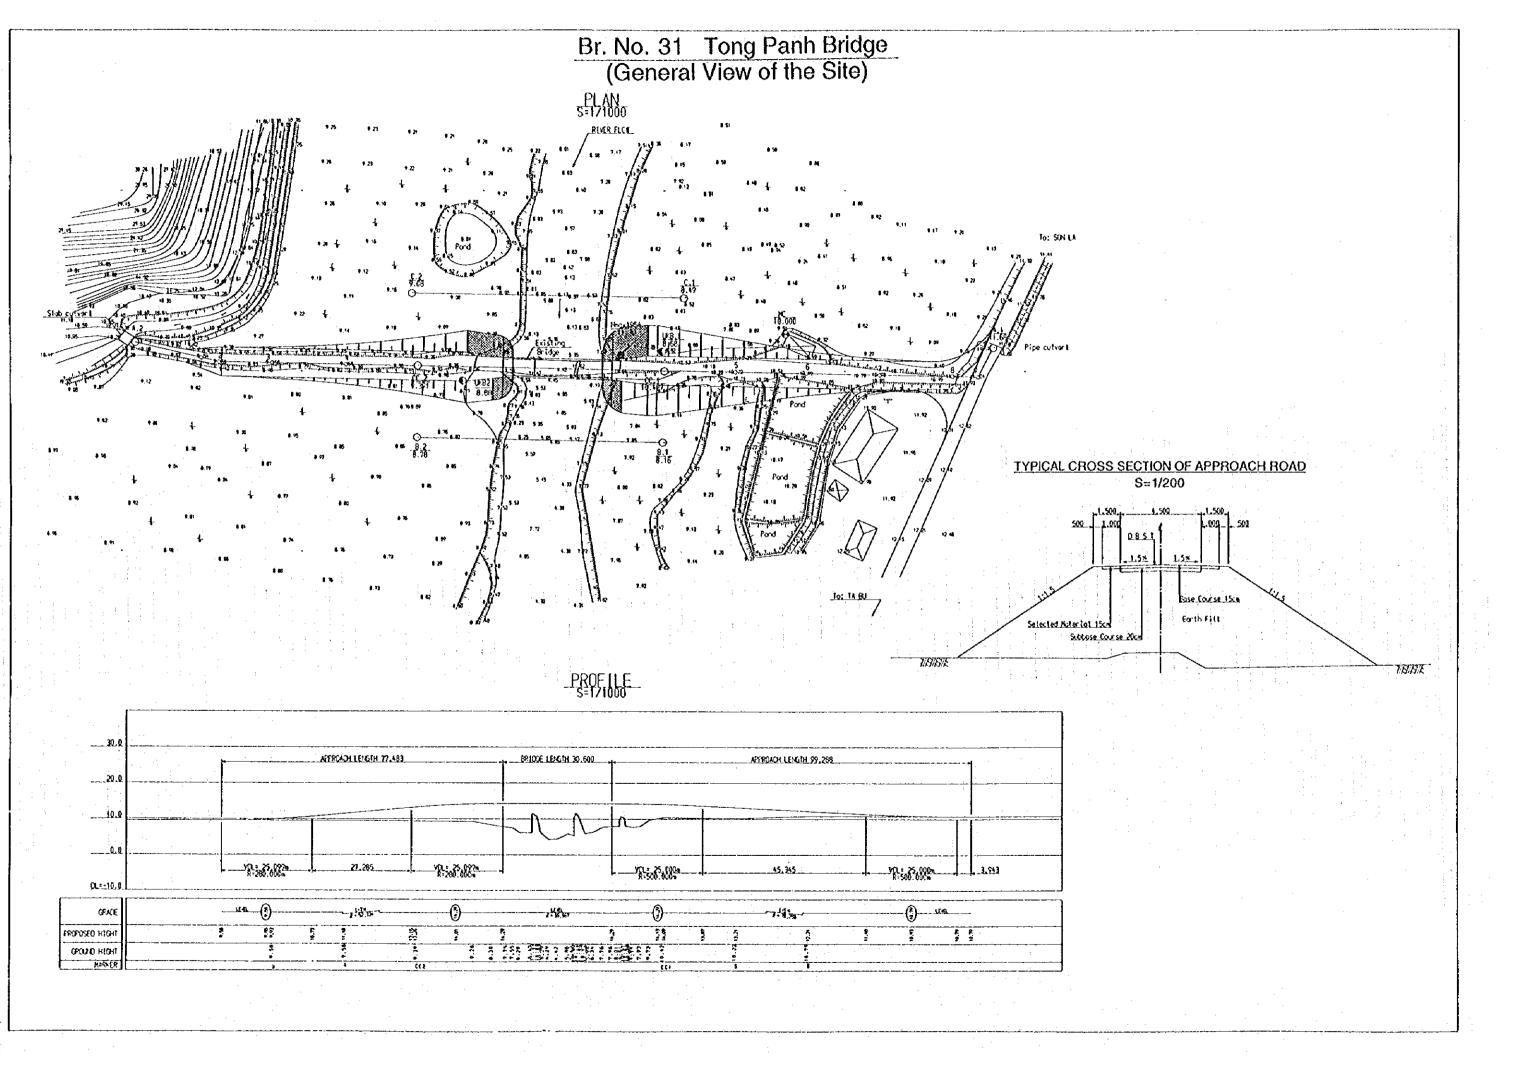

## Br. No. 31 Tong Panh Bridge (General View of the Bridge)

6.29 4.29

6.17

14.29

PROPOSED HEIGHT

GROUND HEIGHT

51

MARKER

14.29

5.86 5.42 5.98 5.98 6.34

Br. No. 31 Tong Panh Bridge (General View of the Bridge)

STDE VIEW SCALE=1/400

PLAN SCALE = 1/400 UREI 30600 Saluhudunlunlunlu <u>...hurhunhu</u> כתווד

SECTION SCALE= 1/100

з.)