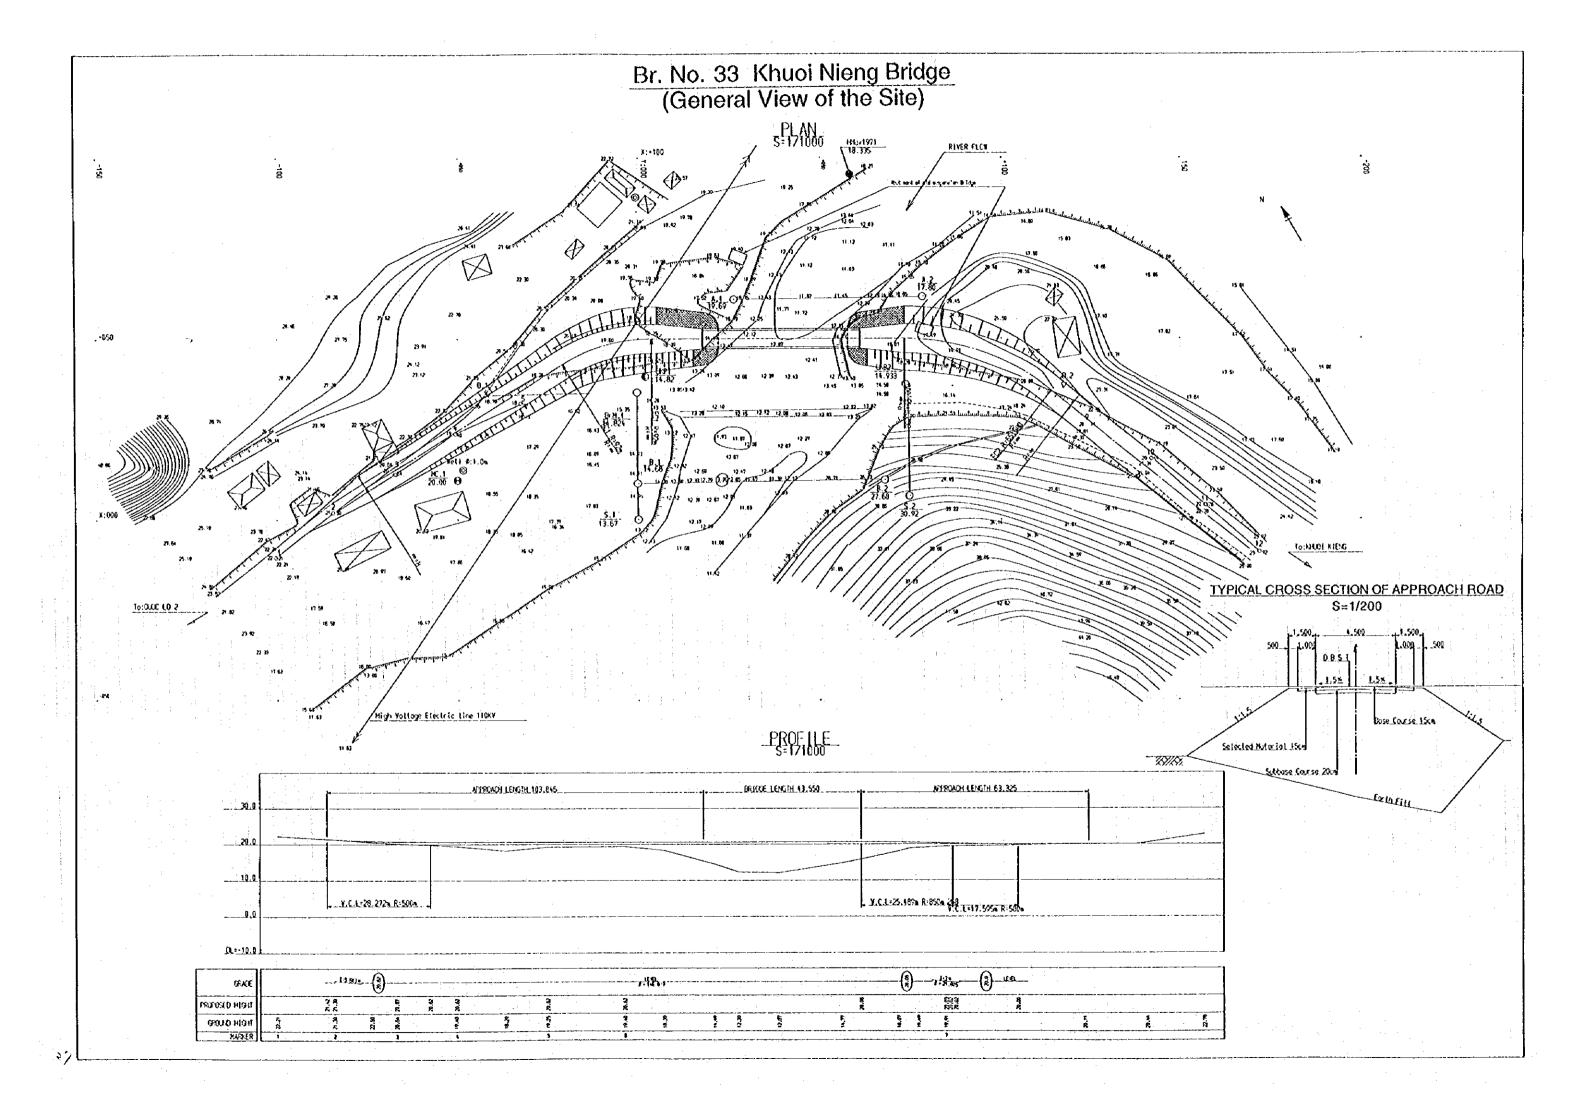

9. Basic Design Drawings

General view of each bridge for bridge construction

General view of each bridge for steel girder supply

Legend used in the drawings is as follows.