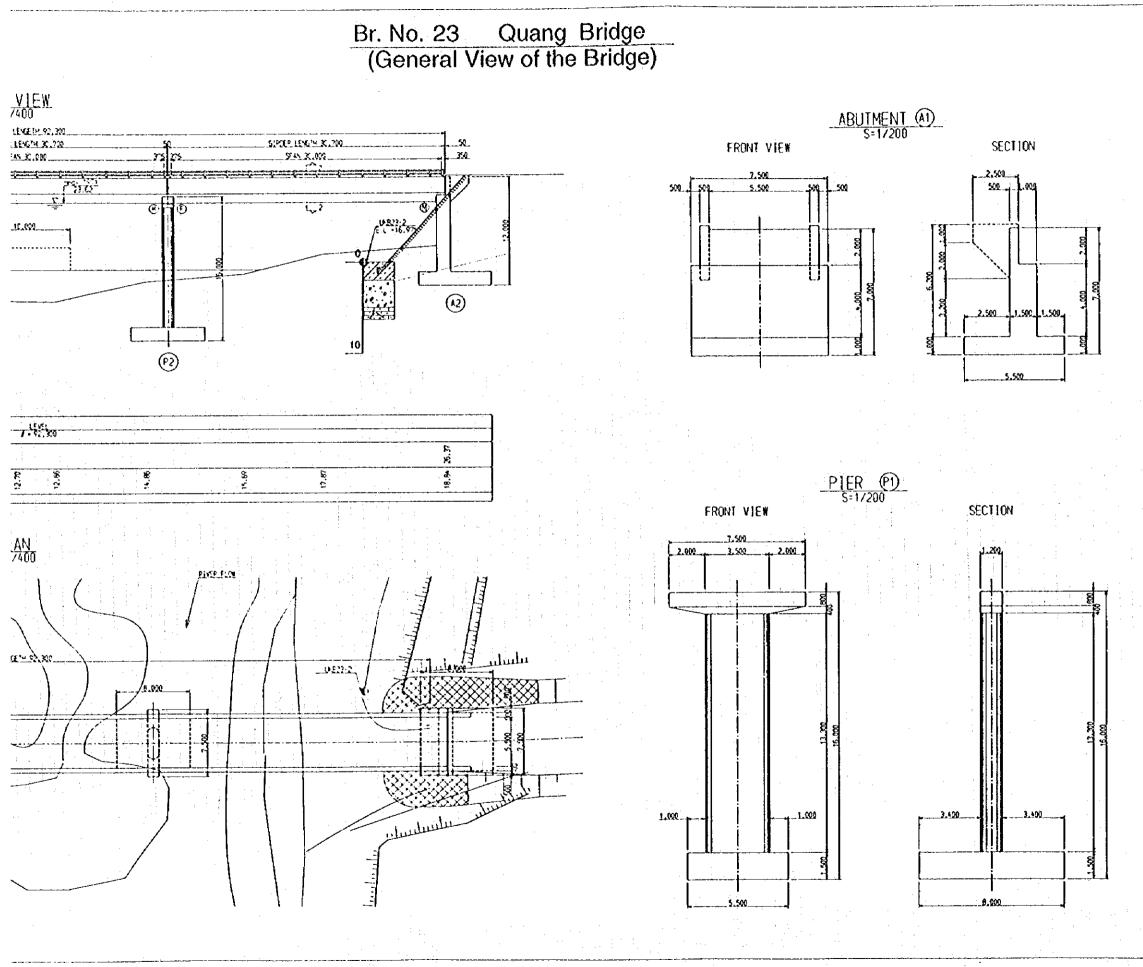

9. Basic Design Drawings

General view of each bridge for bridge construction

General view of each bridge for steel girder supply

Legend used in the drawings is as follows.

## GENERAL VIEW OF BRIDGES FOR BRIDGE CONSTRUCTION

Br. No. 1 Duc Khe Bridge (General View of the Bridge)