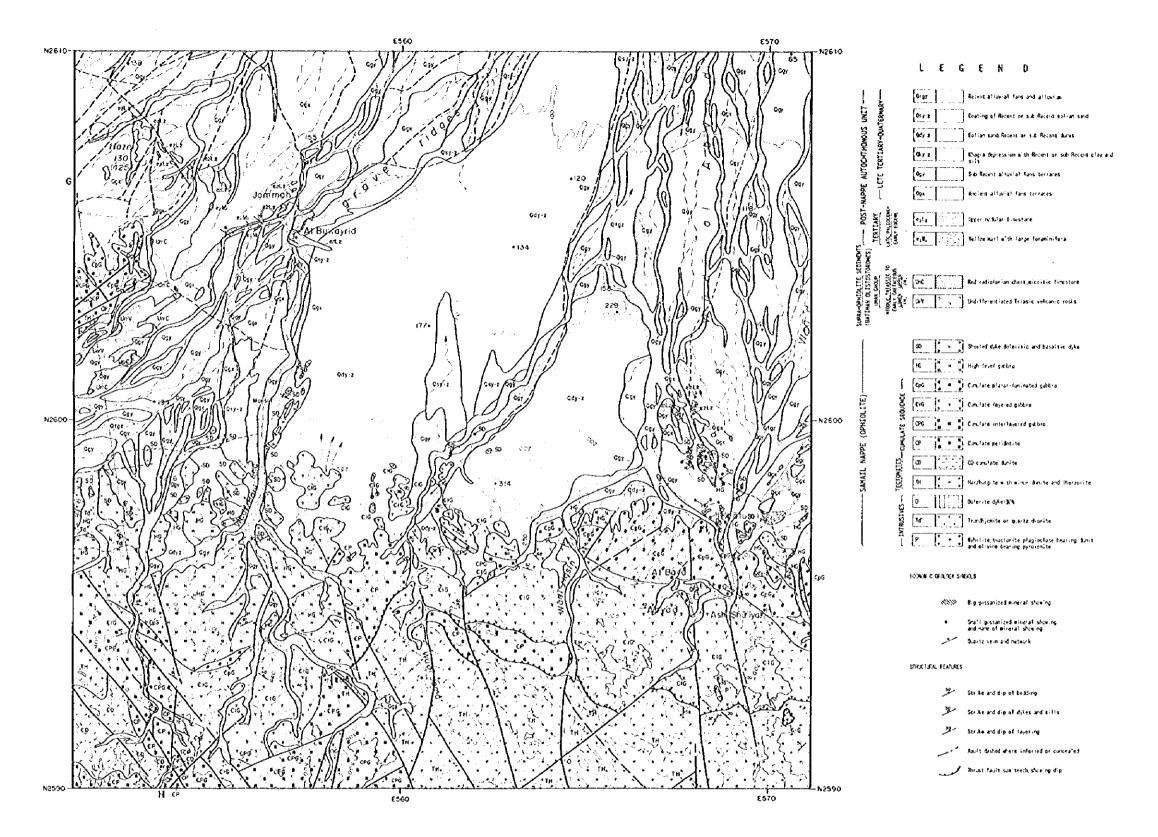

Owner wash and sectors.

STRICTURAL FEATURES

REPORT ON THE MINERAL EXPLORATION

THE CENTRAL BATINAH COAST AREA, SULTANATE OF CHAN PHASE I

GEOLOGIC MAP OF AREA A AND PROFILE

JAPAN ENTERNATIONAL COOPERATION ASSENCY
METAL RIVING REPORT OF JAPAN

## L E G E N D

- o Sample location
- 1 : Ihin section
- P : Polished section
- M : Chemical analysis
- X : X:ray diffraction analysis

L E G E N D Recent afformal fins and allerum A, tise or sidiffecent stipe diposits, scree Sub-Recent allformal fams, terraces Augment allowial fars, terraces St. Red radiolation cherty shale  $\begin{bmatrix} y_2 & \frac{1}{2} & \frac{1}{2} \\ \frac{1}{2} & \frac{1}{2} & \frac{1}{2} \end{bmatrix} \text{ tipper extractives statistic to ansest the pitting love and mostive level in the pyrophic$  $\begin{bmatrix} v_{ac} & \begin{bmatrix} \Delta & \Delta \\ \Delta & \Delta \end{bmatrix} & \text{Valuation congruenate on the occial resulted modes composed of $SON_{conf.}V_{con}$ and so on$ (II) There or setablicerous sediments of the radio farian cheet  $\begin{bmatrix} \psi_{1,1,2} & \begin{bmatrix} \frac{1}{N} & \frac{1}{N} \end{bmatrix} \end{bmatrix} \text{ Lower extrasives} \begin{array}{c} 2 \text{ ansestic policy laval with small policy laval and radial joints} \\ \text{publicy laval and radial joints} \\ \end{bmatrix}$  $\begin{array}{c|c} V_{k+2}b & V & V \\ \hline V & V & V \\ \end{array} \ \, \text{Lower extrusives 2 baseltic police have a this shall pilling have and massive laws.}$ 50 > Sheeted difficultieritic and basaltic diffe [P] | \* + \* | Entitle trouterite programate bearing durite, and of trime learing provents EOLAND CISEDIOCA SACOLS Bug gestan zed einerall skieling Olaritz vein and network

Strike and dip of bedding

Strike and dip of dikes and stills

SWITTER FEETERS

#### STRUCTURAL FEATURES

| 1/20 | Strike | and | d-p | φf | tettire |
|------|--------|-----|-----|----|---------|

| 25.00 | Strike | and din | ul dilac | -2-1 |
|-------|--------|---------|----------|------|