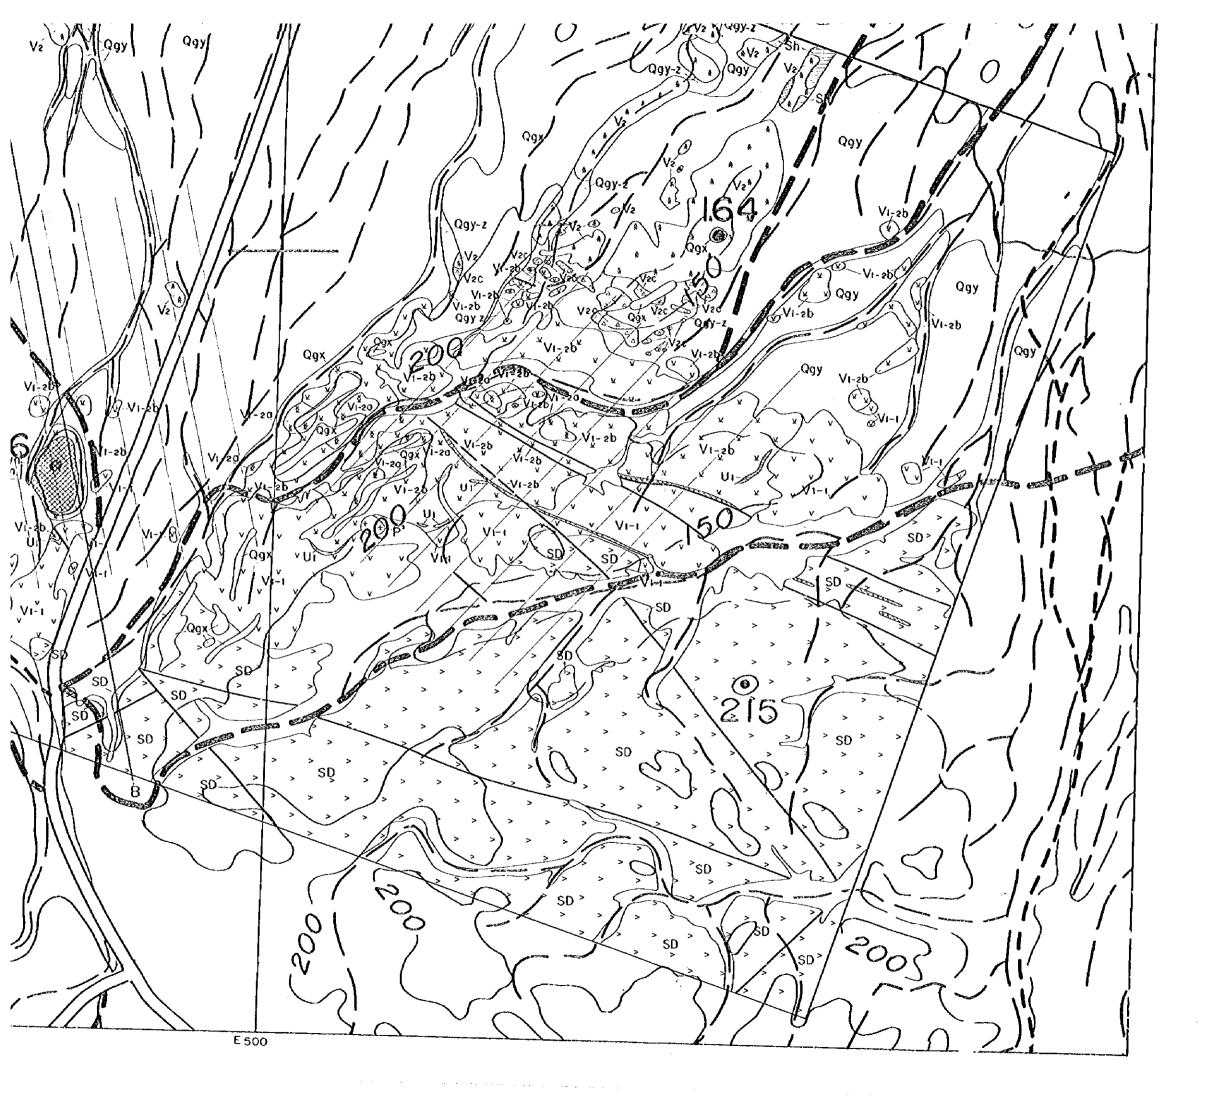

# Plates

| Plate II-2-1 | Geologic map and  | profile of Area | A |
|--------------|-------------------|-----------------|---|
|              | ~ coroPro map and | hrome or vica   | ~ |

- Plate II-2-2 Geologic map and profile of Area B
- Plate II-2-3 Geologic map and profile of Area C
- Plate II-2-4 Sample locations in Area A
- Plate II-2-5 Sample locations in Area B
- Plate II-2-6 Sample locations in Area C
- Plate II-3-1 Geologic map and profile of Ghuzayn Area
- Plate II-3-2 Geologic map and profile of Buwayrik-Daris 3A5 Area
- Plate II-3-3 Geologic map and profile of Daris-Daris West Area
- Plate II-3-4 Geologic profile of Ghuzayn Area, Buwayrik-Daris 3A5 Area and Daris-Daris West Area