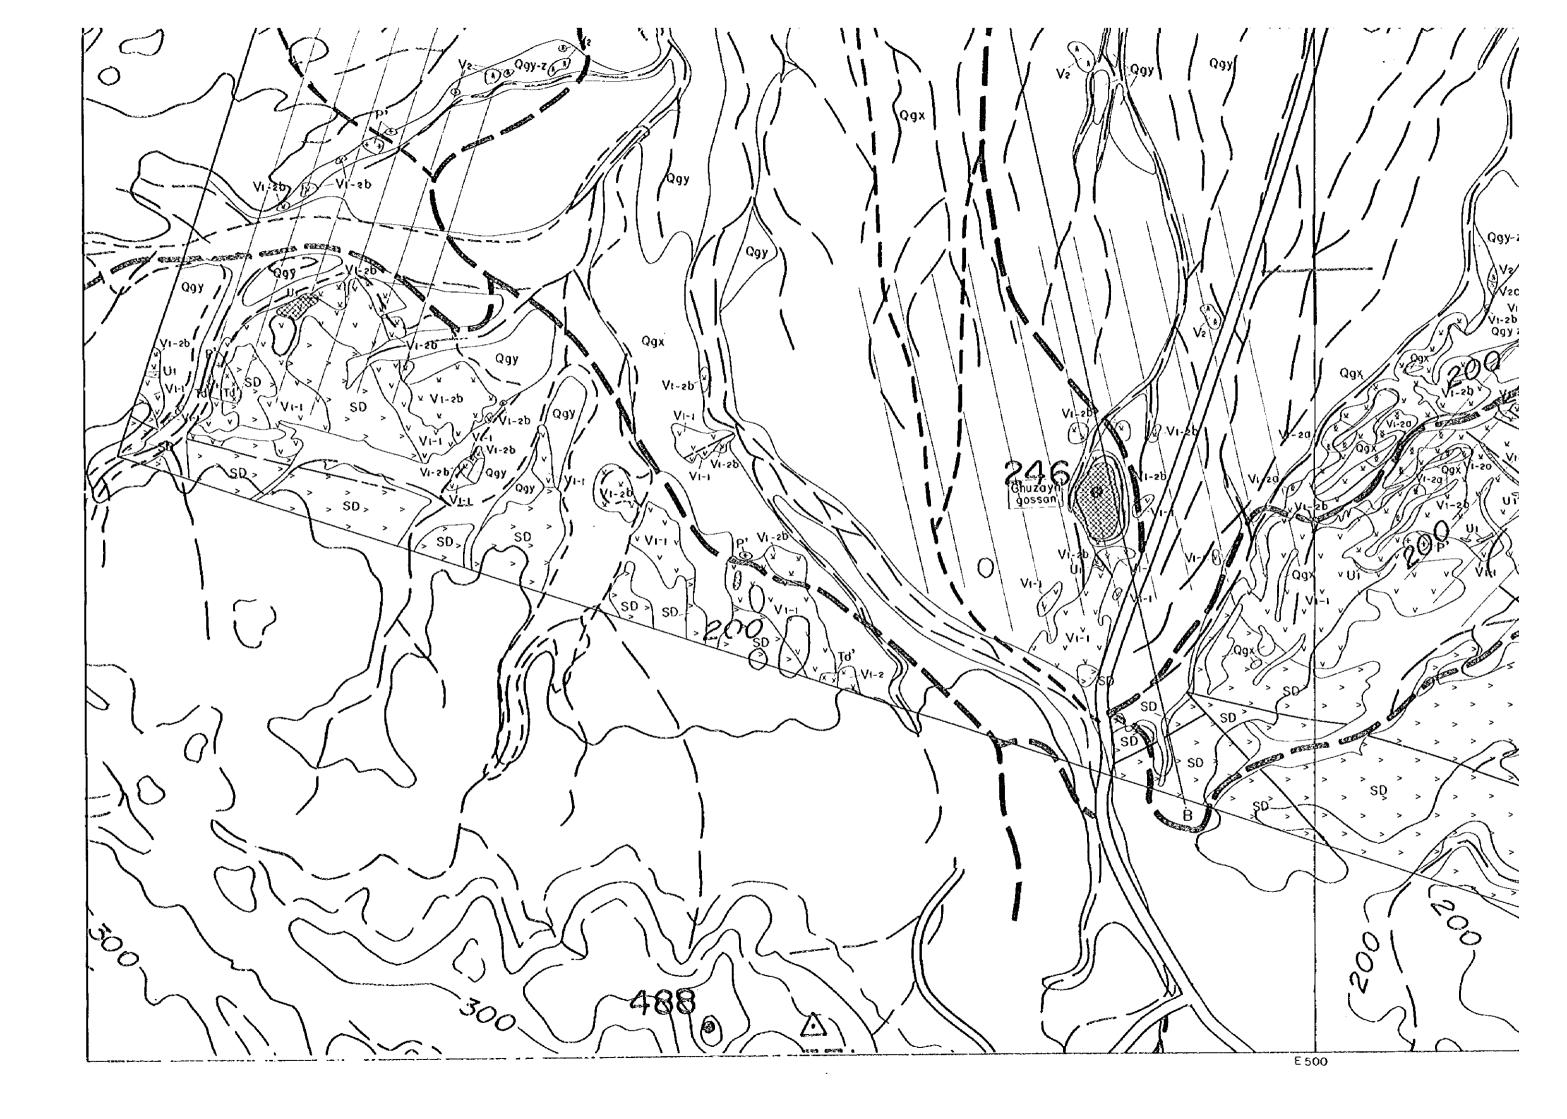

# Plates

| Plate II-2-1 | Geologic map and  | profile of Area | A |
|--------------|-------------------|-----------------|---|
|              | ~ coroPro map and | hrome or vica   | ~ |

- Plate II-2-2 Geologic map and profile of Area B
- Plate II-2-3 Geologic map and profile of Area C
- Plate II-2-4 Sample locations in Area A
- Plate II-2-5 Sample locations in Area B
- Plate II-2-6 Sample locations in Area C
- Plate II-3-1 Geologic map and profile of Ghuzayn Area
- Plate II-3-2 Geologic map and profile of Buwayrik-Daris 3A5 Area
- Plate II-3-3 Geologic map and profile of Daris-Daris West Area
- Plate II-3-4 Geologic profile of Ghuzayn Area, Buwayrik-Daris 3A5 Area and Daris-Daris West Area