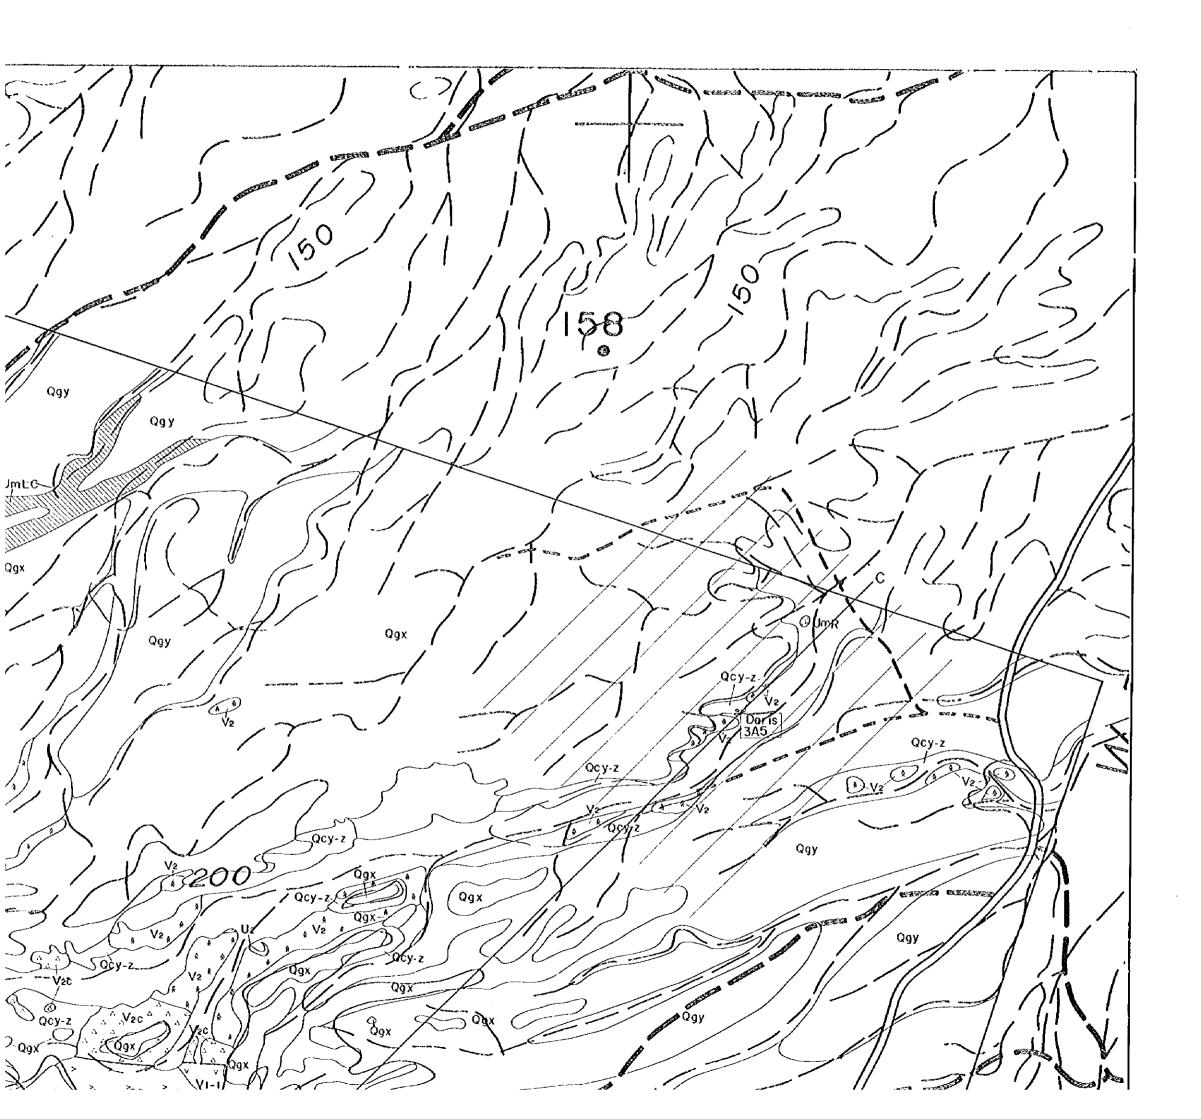

# Plates

| Plate II-2-1 | Geologic map and  | profile of Area | A |
|--------------|-------------------|-----------------|---|
|              | ~ coroPro map and | hrome or vica   | ~ |

- Plate II-2-2 Geologic map and profile of Area B
- Plate II-2-3 Geologic map and profile of Area C
- Plate II-2-4 Sample locations in Area A
- Plate II-2-5 Sample locations in Area B
- Plate II-2-6 Sample locations in Area C
- Plate II-3-1 Geologic map and profile of Ghuzayn Area
- Plate II-3-2 Geologic map and profile of Buwayrik-Daris 3A5 Area
- Plate II-3-3 Geologic map and profile of Daris-Daris West Area
- Plate II-3-4 Geologic profile of Ghuzayn Area, Buwayrik-Daris 3A5 Area and Daris-Daris West Area