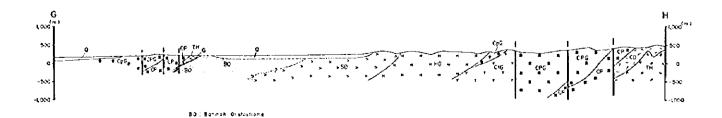

# Plates

| Plate II-2-1 | Geologic map and  | profile of Area | A |
|--------------|-------------------|-----------------|---|
|              | ~ coroPro map and | hrome or vica   | ~ |

- Plate II-2-2 Geologic map and profile of Area B
- Plate II-2-3 Geologic map and profile of Area C
- Plate II-2-4 Sample locations in Area A
- Plate II-2-5 Sample locations in Area B
- Plate II-2-6 Sample locations in Area C
- Plate II-3-1 Geologic map and profile of Ghuzayn Area
- Plate II-3-2 Geologic map and profile of Buwayrik-Daris 3A5 Area
- Plate II-3-3 Geologic map and profile of Daris-Daris West Area
- Plate II-3-4 Geologic profile of Ghuzayn Area, Buwayrik-Daris 3A5 Area and Daris-Daris West Area