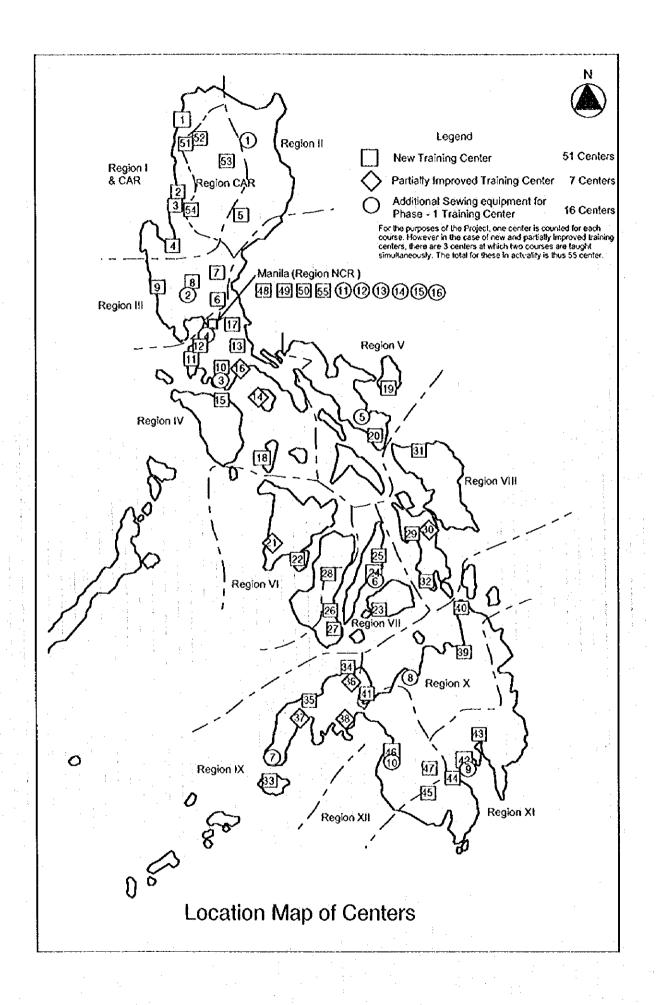

Against this background, the Department of Social Welfare and Development (DSWD) requested cooperation from the Japanese government in the supply of equipment for the Centers of Productivity Skills Capability Building for Disadvantaged Women (PSCB Centers) which have been established to foster the socio-economic independence of unemployed rural women. These centers are part of the Department's central policy of expansion of employment opportunities and eradication of poverty. In response to this request, the Japanese government in 1990 supplied equipment under the Japanese Grant Aid Programme to 21 PSCB Centers in 18 cities throughout the Philippines (Phase I of the subject Project). Five types of vocational course were subject to the said equipment supply, i.e.: sewing craft, food processing and preservation, toy craft, ceramic craft and rattan craft. From 1991 to 1995, the PSCB Centers have graduated 90,000 trainees, a high percentage of which have gone on to find successful employment. In order to further expand the benefits of Phase I of the Project, upgrade the skills capability of rural women, expand employment opportunities and foster the greater participation of rural women in the socio-economic mainstream, the DSWD requested cooperation from the Japanese government under its Grant Aid Programme in the implementation of the Project for Improvement of the Training Equipment for Productivity Skills Capability Building for Disadvantaged Women - Phase II.

### (1) Content of Original Request and Content at Time of Signing Minutes

Under the original Request (July 1992), equipment for 13 training courses at 85 new PSCB Centers, supplemental sewing equipment for 16 centers targeted under Phase I, office equipment and vehicle were proposed. However, in the ensuing 3 years prior to the dispatch of the Basic Design Study Team, the executing agency (DSWD) reexamined the target courses and centers under Phase II, and revised the Request content to comprise (i) equipment for 5 courses at 59 centers including both newly established centers and previous ones for which some equipment had already been provided by the Philippine government, (ii) supplemental sewing equipment for 16 centers targeted under Phase I, (iii) office equipment and (iv) utility vehicle.