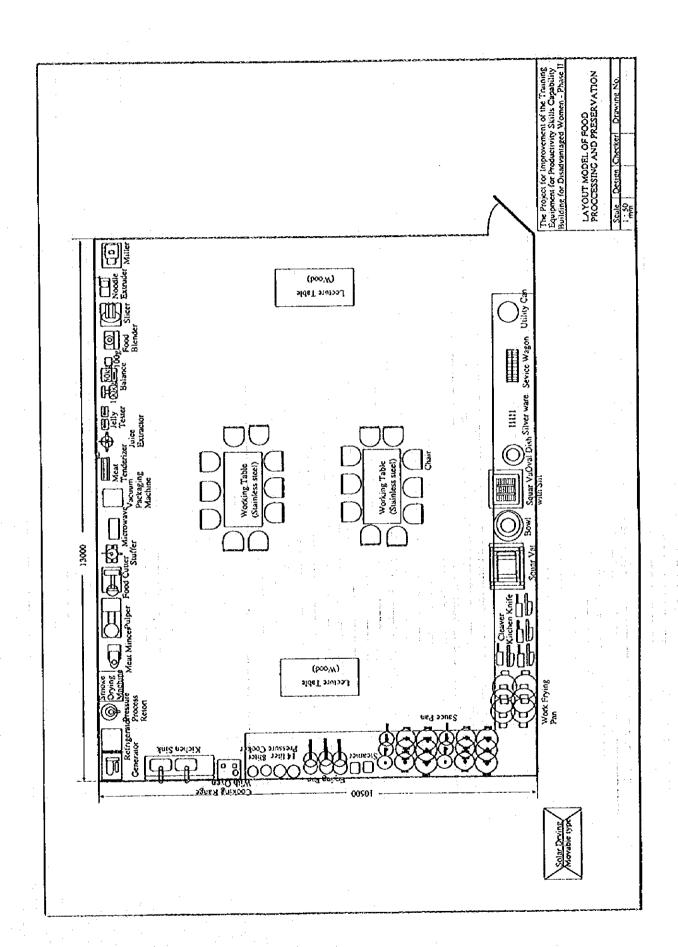

Against this background, the Department of Social Welfare and Development (DSWD) requested cooperation from the Japanese government in the supply of equipment for the Centers of Productivity Skills Capability Building for Disadvantaged Women (PSCB Centers) which have been established to foster the socio-economic independence of unemployed rural women. These centers are part of the Department's central policy of expansion of employment opportunities and eradication of poverty. In response to this request, the Japanese government in 1990 supplied equipment under the Japanese Grant Aid Programme to 21 PSCB Centers in 18 cities throughout the Philippines (Phase I of the subject Project). Five types of vocational course were subject to the said equipment supply, i.e.: sewing craft, food processing and preservation, toy craft, ceramic craft and rattan craft. From 1991 to 1995, the PSCB Centers have graduated 90,000 trainees, a high percentage of which have gone on to find successful employment. In order to further expand the benefits of Phase I of the Project, upgrade the skills capability of rural women, expand employment opportunities and foster the greater participation of rural women in the socio-economic mainstream, the DSWD requested cooperation from the Japanese government under its Grant Aid Programme in the implementation of the Project for Improvement of the Training Equipment for Productivity Skills Capability Building for Disadvantaged Women - Phase II.

### (1) Content of Original Request and Content at Time of Signing Minutes

Under the original Request (July 1992), equipment for 13 training courses at 85 new PSCB Centers, supplemental sewing equipment for 16 centers targeted under Phase I, office equipment and vehicle were proposed. However, in the ensuing 3 years prior to the dispatch of the Basic Design Study Team, the executing agency (DSWD) reexamined the target courses and centers under Phase II, and revised the Request content to comprise (i) equipment for 5 courses at 59 centers including both newly established centers and previous ones for which some equipment had already been provided by the Philippine government, (ii) supplemental sewing equipment for 16 centers targeted under Phase I, (iii) office equipment and (iv) utility vehicle.