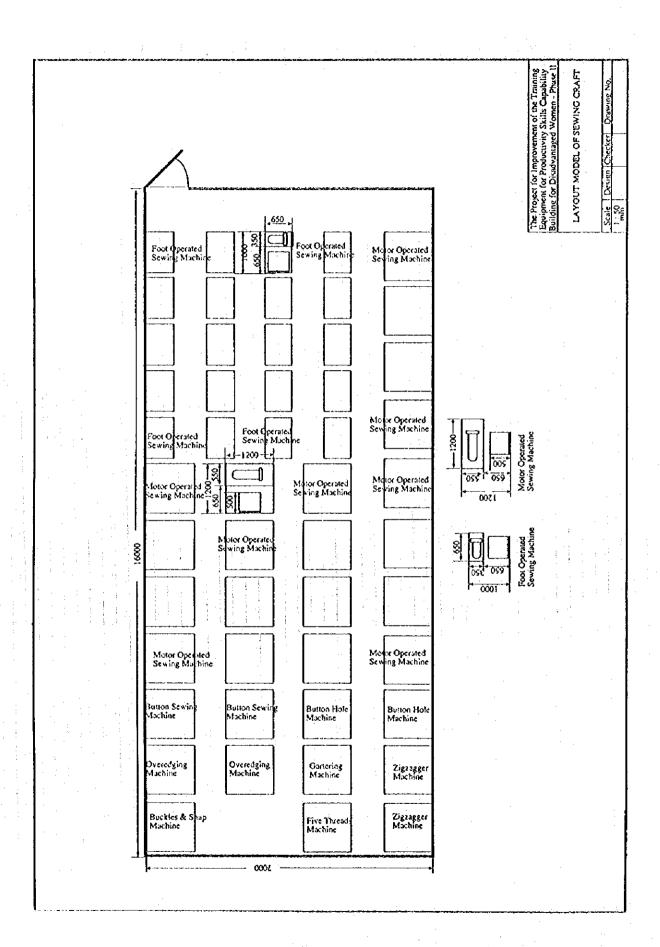

Against this background, the Department of Social Welfare and Development (DSWD) requested cooperation from the Japanese government in the supply of equipment for the Centers of Productivity Skills Capability Building for Disadvantaged Women (PSCB Centers) which have been established to foster the socio-economic independence of unemployed rural women. These centers are part of the Department's central policy of expansion of employment opportunities and eradication of poverty. In response to this request, the Japanese government in 1990 supplied equipment under the Japanese Grant Aid Programme to 21 PSCB Centers in 18 cities throughout the Philippines (Phase I of the subject Project). Five types of vocational course were subject to the said equipment supply, i.e.: sewing craft, food processing and preservation, toy craft, ceramic craft and rattan craft. From 1991 to 1995, the PSCB Centers have graduated 90,000 trainees, a high percentage of which have gone on to find successful employment. In order to further expand the benefits of Phase I of the Project, upgrade the skills capability of rural women, expand employment opportunities and foster the greater participation of rural women in the socio-economic mainstream, the DSWD requested cooperation from the Japanese government under its Grant Aid Programme in the implementation of the Project for Improvement of the Training Equipment for Productivity Skills Capability Building for Disadvantaged Women - Phase II.

### (1) Content of Original Request and Content at Time of Signing Minutes

Under the original Request (July 1992), equipment for 13 training courses at 85 new PSCB Centers, supplemental sewing equipment for 16 centers targeted under Phase I, office equipment and vehicle were proposed. However, in the ensuing 3 years prior to the dispatch of the Basic Design Study Team, the executing agency (DSWD) reexamined the target courses and centers under Phase II, and revised the Request content to comprise (i) equipment for 5 courses at 59 centers including both newly established centers and previous ones for which some equipment had already been provided by the Philippine government, (ii) supplemental sewing equipment for 16 centers targeted under Phase I, (iii) office equipment and (iv) utility vehicle.