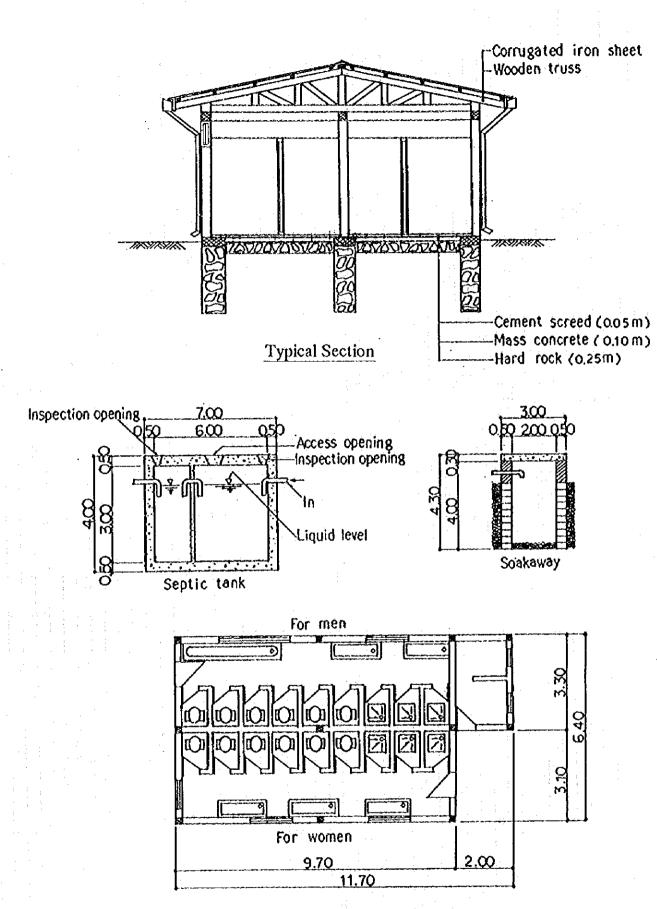

## Table of Contents

| Drawing 1.                                                                                                                                                                                                                                                                                                                                                                                                                                                                                                                                                                                                                                                                                                                                                                                                                                                                                                                                                                                                                                                                                                                                                                                                                                                                                                                                                                                                                                                                                                                                                                                                                                                                                                                                                                                                                                                                                                                                                                                                                                                                                                                     | Topographic Map (Scale 1/10000)                                  |  |  |  |
|--------------------------------------------------------------------------------------------------------------------------------------------------------------------------------------------------------------------------------------------------------------------------------------------------------------------------------------------------------------------------------------------------------------------------------------------------------------------------------------------------------------------------------------------------------------------------------------------------------------------------------------------------------------------------------------------------------------------------------------------------------------------------------------------------------------------------------------------------------------------------------------------------------------------------------------------------------------------------------------------------------------------------------------------------------------------------------------------------------------------------------------------------------------------------------------------------------------------------------------------------------------------------------------------------------------------------------------------------------------------------------------------------------------------------------------------------------------------------------------------------------------------------------------------------------------------------------------------------------------------------------------------------------------------------------------------------------------------------------------------------------------------------------------------------------------------------------------------------------------------------------------------------------------------------------------------------------------------------------------------------------------------------------------------------------------------------------------------------------------------------------|------------------------------------------------------------------|--|--|--|
| Drawing 2.                                                                                                                                                                                                                                                                                                                                                                                                                                                                                                                                                                                                                                                                                                                                                                                                                                                                                                                                                                                                                                                                                                                                                                                                                                                                                                                                                                                                                                                                                                                                                                                                                                                                                                                                                                                                                                                                                                                                                                                                                                                                                                                     | Topographic Map (Scale 1/5000)                                   |  |  |  |
| Drawing 3.                                                                                                                                                                                                                                                                                                                                                                                                                                                                                                                                                                                                                                                                                                                                                                                                                                                                                                                                                                                                                                                                                                                                                                                                                                                                                                                                                                                                                                                                                                                                                                                                                                                                                                                                                                                                                                                                                                                                                                                                                                                                                                                     | Land Use and Bench Marks                                         |  |  |  |
| Drawing 4.                                                                                                                                                                                                                                                                                                                                                                                                                                                                                                                                                                                                                                                                                                                                                                                                                                                                                                                                                                                                                                                                                                                                                                                                                                                                                                                                                                                                                                                                                                                                                                                                                                                                                                                                                                                                                                                                                                                                                                                                                                                                                                                     | Current Available Water Sources                                  |  |  |  |
| Drawing 5.                                                                                                                                                                                                                                                                                                                                                                                                                                                                                                                                                                                                                                                                                                                                                                                                                                                                                                                                                                                                                                                                                                                                                                                                                                                                                                                                                                                                                                                                                                                                                                                                                                                                                                                                                                                                                                                                                                                                                                                                                                                                                                                     | Plan of Proposed Water Sources                                   |  |  |  |
| Drawing 6.                                                                                                                                                                                                                                                                                                                                                                                                                                                                                                                                                                                                                                                                                                                                                                                                                                                                                                                                                                                                                                                                                                                                                                                                                                                                                                                                                                                                                                                                                                                                                                                                                                                                                                                                                                                                                                                                                                                                                                                                                                                                                                                     | Layout of Proposed Deep Well                                     |  |  |  |
| Drawing 7.                                                                                                                                                                                                                                                                                                                                                                                                                                                                                                                                                                                                                                                                                                                                                                                                                                                                                                                                                                                                                                                                                                                                                                                                                                                                                                                                                                                                                                                                                                                                                                                                                                                                                                                                                                                                                                                                                                                                                                                                                                                                                                                     | Layout Between Water Sources and Reservoir                       |  |  |  |
| Drawing 8.                                                                                                                                                                                                                                                                                                                                                                                                                                                                                                                                                                                                                                                                                                                                                                                                                                                                                                                                                                                                                                                                                                                                                                                                                                                                                                                                                                                                                                                                                                                                                                                                                                                                                                                                                                                                                                                                                                                                                                                                                                                                                                                     | Layout of Water Distribution Pipelines                           |  |  |  |
| Drawing 9.                                                                                                                                                                                                                                                                                                                                                                                                                                                                                                                                                                                                                                                                                                                                                                                                                                                                                                                                                                                                                                                                                                                                                                                                                                                                                                                                                                                                                                                                                                                                                                                                                                                                                                                                                                                                                                                                                                                                                                                                                                                                                                                     | Location of Proposed Public Fountains                            |  |  |  |
| Drawing 10.                                                                                                                                                                                                                                                                                                                                                                                                                                                                                                                                                                                                                                                                                                                                                                                                                                                                                                                                                                                                                                                                                                                                                                                                                                                                                                                                                                                                                                                                                                                                                                                                                                                                                                                                                                                                                                                                                                                                                                                                                                                                                                                    | Layout of Proposed Public Fountain                               |  |  |  |
| Drawing 11.                                                                                                                                                                                                                                                                                                                                                                                                                                                                                                                                                                                                                                                                                                                                                                                                                                                                                                                                                                                                                                                                                                                                                                                                                                                                                                                                                                                                                                                                                                                                                                                                                                                                                                                                                                                                                                                                                                                                                                                                                                                                                                                    | Layout of Boosting Chamber                                       |  |  |  |
| Drawing 12.                                                                                                                                                                                                                                                                                                                                                                                                                                                                                                                                                                                                                                                                                                                                                                                                                                                                                                                                                                                                                                                                                                                                                                                                                                                                                                                                                                                                                                                                                                                                                                                                                                                                                                                                                                                                                                                                                                                                                                                                                                                                                                                    | Layout of Household Waste Water Disposal Pit & Toilet            |  |  |  |
| Drawing 13.                                                                                                                                                                                                                                                                                                                                                                                                                                                                                                                                                                                                                                                                                                                                                                                                                                                                                                                                                                                                                                                                                                                                                                                                                                                                                                                                                                                                                                                                                                                                                                                                                                                                                                                                                                                                                                                                                                                                                                                                                                                                                                                    | Layout of Community Type Toilet and VIP Public Type Toilet       |  |  |  |
| Drawing 14.                                                                                                                                                                                                                                                                                                                                                                                                                                                                                                                                                                                                                                                                                                                                                                                                                                                                                                                                                                                                                                                                                                                                                                                                                                                                                                                                                                                                                                                                                                                                                                                                                                                                                                                                                                                                                                                                                                                                                                                                                                                                                                                    | Layout of Pour-flush Public Type Toilet and Sullage Disposal Pit |  |  |  |
| Drawing 15.                                                                                                                                                                                                                                                                                                                                                                                                                                                                                                                                                                                                                                                                                                                                                                                                                                                                                                                                                                                                                                                                                                                                                                                                                                                                                                                                                                                                                                                                                                                                                                                                                                                                                                                                                                                                                                                                                                                                                                                                                                                                                                                    | Location of Sanitary Facilities                                  |  |  |  |
| Drawing 16.                                                                                                                                                                                                                                                                                                                                                                                                                                                                                                                                                                                                                                                                                                                                                                                                                                                                                                                                                                                                                                                                                                                                                                                                                                                                                                                                                                                                                                                                                                                                                                                                                                                                                                                                                                                                                                                                                                                                                                                                                                                                                                                    | Current Drainage Condition and Improvement Plan                  |  |  |  |
| The state of the s |                                                                  |  |  |  |

With soakaway

Sullage inlet

Sookaway

Cistern-flush Toilet and Septic Tank

Cistern toilet

VIP Latrine (Community Type)

: Typical Section

VIP Latrine (Public Type)