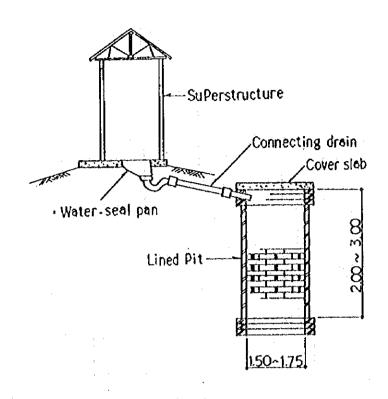

\*Actual consumption

SECTION C-C

SECTION B-B

NOTE unit is millimeter unless otherwise specified.

Waste Water Disposal Pit

Improved Traditional Pit Latrine

Pour-flush latrine and Soakaway Pit

Septic tank