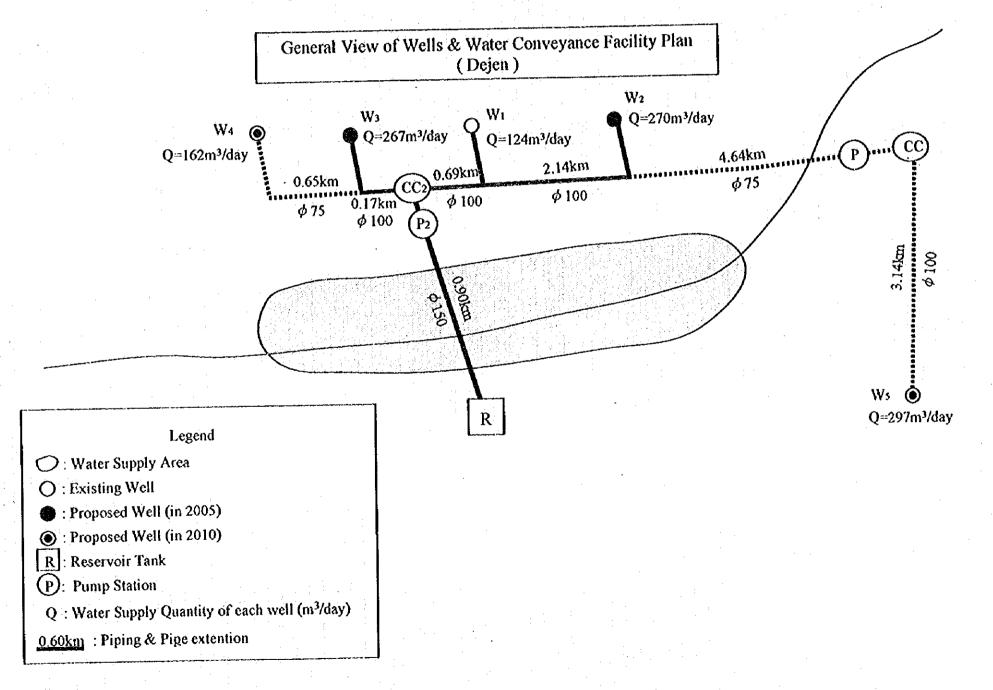

## Table of Contents

| Drawing 1.                                                                                                                                                                                                                                                                                                                                                                                                                                                                                                                                                                                                                                                                                                                                                                                                                                                                                                                                                                                                                                                                                                                                                                                                                                                                                                                                                                                                                                                                                                                                                                                                                                                                                                                                                                                                                                                                                                                                                                                                                                                                                                                     | Topographic Map (Scale 1/10000)                                  |  |  |  |
|--------------------------------------------------------------------------------------------------------------------------------------------------------------------------------------------------------------------------------------------------------------------------------------------------------------------------------------------------------------------------------------------------------------------------------------------------------------------------------------------------------------------------------------------------------------------------------------------------------------------------------------------------------------------------------------------------------------------------------------------------------------------------------------------------------------------------------------------------------------------------------------------------------------------------------------------------------------------------------------------------------------------------------------------------------------------------------------------------------------------------------------------------------------------------------------------------------------------------------------------------------------------------------------------------------------------------------------------------------------------------------------------------------------------------------------------------------------------------------------------------------------------------------------------------------------------------------------------------------------------------------------------------------------------------------------------------------------------------------------------------------------------------------------------------------------------------------------------------------------------------------------------------------------------------------------------------------------------------------------------------------------------------------------------------------------------------------------------------------------------------------|------------------------------------------------------------------|--|--|--|
| Drawing 2.                                                                                                                                                                                                                                                                                                                                                                                                                                                                                                                                                                                                                                                                                                                                                                                                                                                                                                                                                                                                                                                                                                                                                                                                                                                                                                                                                                                                                                                                                                                                                                                                                                                                                                                                                                                                                                                                                                                                                                                                                                                                                                                     | Topographic Map (Scale 1/5000)                                   |  |  |  |
| Drawing 3.                                                                                                                                                                                                                                                                                                                                                                                                                                                                                                                                                                                                                                                                                                                                                                                                                                                                                                                                                                                                                                                                                                                                                                                                                                                                                                                                                                                                                                                                                                                                                                                                                                                                                                                                                                                                                                                                                                                                                                                                                                                                                                                     | Land Use and Bench Marks                                         |  |  |  |
| Drawing 4.                                                                                                                                                                                                                                                                                                                                                                                                                                                                                                                                                                                                                                                                                                                                                                                                                                                                                                                                                                                                                                                                                                                                                                                                                                                                                                                                                                                                                                                                                                                                                                                                                                                                                                                                                                                                                                                                                                                                                                                                                                                                                                                     | Current Available Water Sources                                  |  |  |  |
| Drawing 5.                                                                                                                                                                                                                                                                                                                                                                                                                                                                                                                                                                                                                                                                                                                                                                                                                                                                                                                                                                                                                                                                                                                                                                                                                                                                                                                                                                                                                                                                                                                                                                                                                                                                                                                                                                                                                                                                                                                                                                                                                                                                                                                     | Plan of Proposed Water Sources                                   |  |  |  |
| Drawing 6.                                                                                                                                                                                                                                                                                                                                                                                                                                                                                                                                                                                                                                                                                                                                                                                                                                                                                                                                                                                                                                                                                                                                                                                                                                                                                                                                                                                                                                                                                                                                                                                                                                                                                                                                                                                                                                                                                                                                                                                                                                                                                                                     | Layout of Proposed Deep Well                                     |  |  |  |
| Drawing 7.                                                                                                                                                                                                                                                                                                                                                                                                                                                                                                                                                                                                                                                                                                                                                                                                                                                                                                                                                                                                                                                                                                                                                                                                                                                                                                                                                                                                                                                                                                                                                                                                                                                                                                                                                                                                                                                                                                                                                                                                                                                                                                                     | Layout Between Water Sources and Reservoir                       |  |  |  |
| Drawing 8.                                                                                                                                                                                                                                                                                                                                                                                                                                                                                                                                                                                                                                                                                                                                                                                                                                                                                                                                                                                                                                                                                                                                                                                                                                                                                                                                                                                                                                                                                                                                                                                                                                                                                                                                                                                                                                                                                                                                                                                                                                                                                                                     | Layout of Water Distribution Pipelines                           |  |  |  |
| Drawing 9.                                                                                                                                                                                                                                                                                                                                                                                                                                                                                                                                                                                                                                                                                                                                                                                                                                                                                                                                                                                                                                                                                                                                                                                                                                                                                                                                                                                                                                                                                                                                                                                                                                                                                                                                                                                                                                                                                                                                                                                                                                                                                                                     | Location of Proposed Public Fountains                            |  |  |  |
| Drawing 10.                                                                                                                                                                                                                                                                                                                                                                                                                                                                                                                                                                                                                                                                                                                                                                                                                                                                                                                                                                                                                                                                                                                                                                                                                                                                                                                                                                                                                                                                                                                                                                                                                                                                                                                                                                                                                                                                                                                                                                                                                                                                                                                    | Layout of Proposed Public Fountain                               |  |  |  |
| Drawing 11.                                                                                                                                                                                                                                                                                                                                                                                                                                                                                                                                                                                                                                                                                                                                                                                                                                                                                                                                                                                                                                                                                                                                                                                                                                                                                                                                                                                                                                                                                                                                                                                                                                                                                                                                                                                                                                                                                                                                                                                                                                                                                                                    | Layout of Boosting Chamber                                       |  |  |  |
| Drawing 12.                                                                                                                                                                                                                                                                                                                                                                                                                                                                                                                                                                                                                                                                                                                                                                                                                                                                                                                                                                                                                                                                                                                                                                                                                                                                                                                                                                                                                                                                                                                                                                                                                                                                                                                                                                                                                                                                                                                                                                                                                                                                                                                    | Layout of Household Waste Water Disposal Pit & Toilet            |  |  |  |
| Drawing 13.                                                                                                                                                                                                                                                                                                                                                                                                                                                                                                                                                                                                                                                                                                                                                                                                                                                                                                                                                                                                                                                                                                                                                                                                                                                                                                                                                                                                                                                                                                                                                                                                                                                                                                                                                                                                                                                                                                                                                                                                                                                                                                                    | Layout of Community Type Toilet and VIP Public Type Toilet       |  |  |  |
| Drawing 14.                                                                                                                                                                                                                                                                                                                                                                                                                                                                                                                                                                                                                                                                                                                                                                                                                                                                                                                                                                                                                                                                                                                                                                                                                                                                                                                                                                                                                                                                                                                                                                                                                                                                                                                                                                                                                                                                                                                                                                                                                                                                                                                    | Layout of Pour-flush Public Type Toilet and Sullage Disposal Pit |  |  |  |
| Drawing 15.                                                                                                                                                                                                                                                                                                                                                                                                                                                                                                                                                                                                                                                                                                                                                                                                                                                                                                                                                                                                                                                                                                                                                                                                                                                                                                                                                                                                                                                                                                                                                                                                                                                                                                                                                                                                                                                                                                                                                                                                                                                                                                                    | Location of Sanitary Facilities                                  |  |  |  |
| Drawing 16.                                                                                                                                                                                                                                                                                                                                                                                                                                                                                                                                                                                                                                                                                                                                                                                                                                                                                                                                                                                                                                                                                                                                                                                                                                                                                                                                                                                                                                                                                                                                                                                                                                                                                                                                                                                                                                                                                                                                                                                                                                                                                                                    | Current Drainage Condition and Improvement Plan                  |  |  |  |
| The state of the s |                                                                  |  |  |  |

Total Water Demand in Target Years (m3/day)

|              | 1995* | 2000 | 2005 | 2010 |
|--------------|-------|------|------|------|
| Domestic     | 89    | 251  | 380  | 588  |
| Non Domestic | 26    | 76   | 99   | 125  |
| Losses       | 16    | 36   | 65   | 126  |
| Total        | 131   | 363  | 545  | 839  |