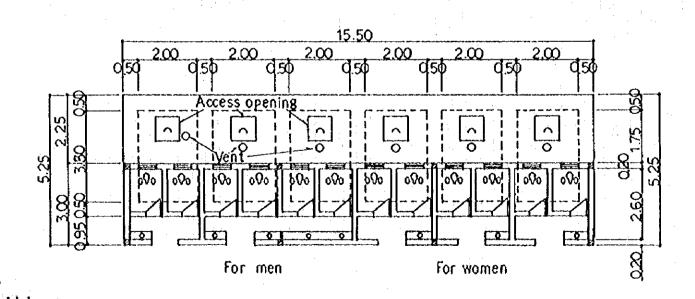

## Table of Contents

| Drawing 1.                                                                                                                                                                                                                                                                                                                                                                                                                                                                                                                                                                                                                                                                                                                                                                                                                                                                                                                                                                                                                                                                                                                                                                                                                                                                                                                                                                                                                                                                                                                                                                                                                                                                                                                                                                                                                                                                                                                                                                                                                                                                                                                     | Topographic Map (Scale 1/10000)                                  |  |  |  |
|--------------------------------------------------------------------------------------------------------------------------------------------------------------------------------------------------------------------------------------------------------------------------------------------------------------------------------------------------------------------------------------------------------------------------------------------------------------------------------------------------------------------------------------------------------------------------------------------------------------------------------------------------------------------------------------------------------------------------------------------------------------------------------------------------------------------------------------------------------------------------------------------------------------------------------------------------------------------------------------------------------------------------------------------------------------------------------------------------------------------------------------------------------------------------------------------------------------------------------------------------------------------------------------------------------------------------------------------------------------------------------------------------------------------------------------------------------------------------------------------------------------------------------------------------------------------------------------------------------------------------------------------------------------------------------------------------------------------------------------------------------------------------------------------------------------------------------------------------------------------------------------------------------------------------------------------------------------------------------------------------------------------------------------------------------------------------------------------------------------------------------|------------------------------------------------------------------|--|--|--|
| Drawing 2.                                                                                                                                                                                                                                                                                                                                                                                                                                                                                                                                                                                                                                                                                                                                                                                                                                                                                                                                                                                                                                                                                                                                                                                                                                                                                                                                                                                                                                                                                                                                                                                                                                                                                                                                                                                                                                                                                                                                                                                                                                                                                                                     | Topographic Map (Scale 1/5000)                                   |  |  |  |
| Drawing 3.                                                                                                                                                                                                                                                                                                                                                                                                                                                                                                                                                                                                                                                                                                                                                                                                                                                                                                                                                                                                                                                                                                                                                                                                                                                                                                                                                                                                                                                                                                                                                                                                                                                                                                                                                                                                                                                                                                                                                                                                                                                                                                                     | Land Use and Bench Marks                                         |  |  |  |
| Drawing 4.                                                                                                                                                                                                                                                                                                                                                                                                                                                                                                                                                                                                                                                                                                                                                                                                                                                                                                                                                                                                                                                                                                                                                                                                                                                                                                                                                                                                                                                                                                                                                                                                                                                                                                                                                                                                                                                                                                                                                                                                                                                                                                                     | Current Available Water Sources                                  |  |  |  |
| Drawing 5.                                                                                                                                                                                                                                                                                                                                                                                                                                                                                                                                                                                                                                                                                                                                                                                                                                                                                                                                                                                                                                                                                                                                                                                                                                                                                                                                                                                                                                                                                                                                                                                                                                                                                                                                                                                                                                                                                                                                                                                                                                                                                                                     | Plan of Proposed Water Sources                                   |  |  |  |
| Drawing 6.                                                                                                                                                                                                                                                                                                                                                                                                                                                                                                                                                                                                                                                                                                                                                                                                                                                                                                                                                                                                                                                                                                                                                                                                                                                                                                                                                                                                                                                                                                                                                                                                                                                                                                                                                                                                                                                                                                                                                                                                                                                                                                                     | Layout of Proposed Deep Well                                     |  |  |  |
| Drawing 7.                                                                                                                                                                                                                                                                                                                                                                                                                                                                                                                                                                                                                                                                                                                                                                                                                                                                                                                                                                                                                                                                                                                                                                                                                                                                                                                                                                                                                                                                                                                                                                                                                                                                                                                                                                                                                                                                                                                                                                                                                                                                                                                     | Layout Between Water Sources and Reservoir                       |  |  |  |
| Drawing 8.                                                                                                                                                                                                                                                                                                                                                                                                                                                                                                                                                                                                                                                                                                                                                                                                                                                                                                                                                                                                                                                                                                                                                                                                                                                                                                                                                                                                                                                                                                                                                                                                                                                                                                                                                                                                                                                                                                                                                                                                                                                                                                                     | Layout of Water Distribution Pipelines                           |  |  |  |
| Drawing 9.                                                                                                                                                                                                                                                                                                                                                                                                                                                                                                                                                                                                                                                                                                                                                                                                                                                                                                                                                                                                                                                                                                                                                                                                                                                                                                                                                                                                                                                                                                                                                                                                                                                                                                                                                                                                                                                                                                                                                                                                                                                                                                                     | Location of Proposed Public Fountains                            |  |  |  |
| Drawing 10.                                                                                                                                                                                                                                                                                                                                                                                                                                                                                                                                                                                                                                                                                                                                                                                                                                                                                                                                                                                                                                                                                                                                                                                                                                                                                                                                                                                                                                                                                                                                                                                                                                                                                                                                                                                                                                                                                                                                                                                                                                                                                                                    | Layout of Proposed Public Fountain                               |  |  |  |
| Drawing 11.                                                                                                                                                                                                                                                                                                                                                                                                                                                                                                                                                                                                                                                                                                                                                                                                                                                                                                                                                                                                                                                                                                                                                                                                                                                                                                                                                                                                                                                                                                                                                                                                                                                                                                                                                                                                                                                                                                                                                                                                                                                                                                                    | Layout of Boosting Chamber                                       |  |  |  |
| Drawing 12.                                                                                                                                                                                                                                                                                                                                                                                                                                                                                                                                                                                                                                                                                                                                                                                                                                                                                                                                                                                                                                                                                                                                                                                                                                                                                                                                                                                                                                                                                                                                                                                                                                                                                                                                                                                                                                                                                                                                                                                                                                                                                                                    | Layout of Household Waste Water Disposal Pit & Toilet            |  |  |  |
| Drawing 13.                                                                                                                                                                                                                                                                                                                                                                                                                                                                                                                                                                                                                                                                                                                                                                                                                                                                                                                                                                                                                                                                                                                                                                                                                                                                                                                                                                                                                                                                                                                                                                                                                                                                                                                                                                                                                                                                                                                                                                                                                                                                                                                    | Layout of Community Type Toilet and VIP Public Type Toilet       |  |  |  |
| Drawing 14.                                                                                                                                                                                                                                                                                                                                                                                                                                                                                                                                                                                                                                                                                                                                                                                                                                                                                                                                                                                                                                                                                                                                                                                                                                                                                                                                                                                                                                                                                                                                                                                                                                                                                                                                                                                                                                                                                                                                                                                                                                                                                                                    | Layout of Pour-flush Public Type Toilet and Sullage Disposal Pit |  |  |  |
| Drawing 15.                                                                                                                                                                                                                                                                                                                                                                                                                                                                                                                                                                                                                                                                                                                                                                                                                                                                                                                                                                                                                                                                                                                                                                                                                                                                                                                                                                                                                                                                                                                                                                                                                                                                                                                                                                                                                                                                                                                                                                                                                                                                                                                    | Location of Sanitary Facilities                                  |  |  |  |
| Drawing 16.                                                                                                                                                                                                                                                                                                                                                                                                                                                                                                                                                                                                                                                                                                                                                                                                                                                                                                                                                                                                                                                                                                                                                                                                                                                                                                                                                                                                                                                                                                                                                                                                                                                                                                                                                                                                                                                                                                                                                                                                                                                                                                                    | Current Drainage Condition and Improvement Plan                  |  |  |  |
| The state of the s |                                                                  |  |  |  |