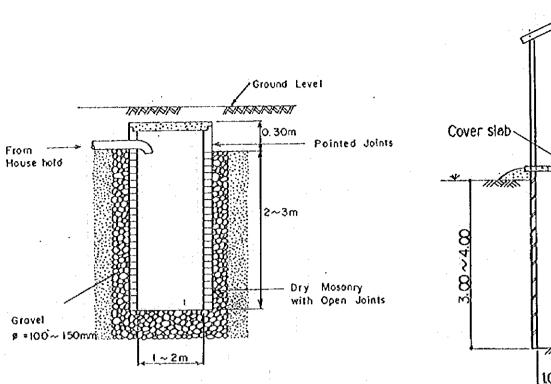

\*Actual consumption

SECTION C-C

SECTION B-B

NOTE unit is millimeter unless otherwise specified.

Waste Water Disposal Pit

Improved Traditional Pit Latrine

Pour-flush latrine and Soakaway Pit

Septic tank

With soakaway

Sullage inlet

Sookaway

Cistern-flush Toilet and Septic Tank

Cistern toilet

VIP Latrine (Community Type)

: Typical Section

VIP Latrine (Public Type)