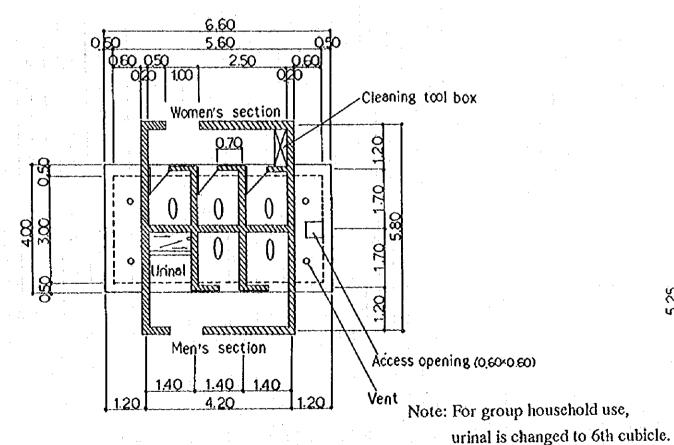

With soakaway

Sullage inlet

Sookaway

Cistern-flush Toilet and Septic Tank

Cistern toilet

VIP Latrine (Community Type)

: Typical Section

VIP Latrine (Public Type)