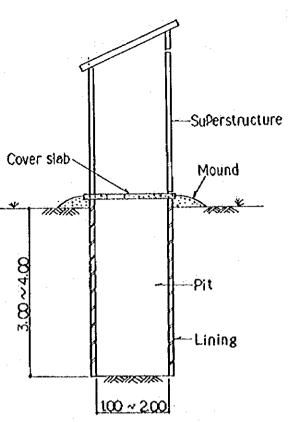

\*Actual consumption

SECTION C-C

SECTION B-B

NOTE unit is millimeter unless otherwise specified.

Waste Water Disposal Pit

Improved Traditional Pit Latrine

Pour-flush latrine and Soakaway Pit

Septic tank

With soakaway

Sullage inlet

Sookaway

Cistern-flush Toilet and Septic Tank

Cistern toilet

VIP Latrine (Community Type)

: Typical Section

VIP Latrine (Public Type)