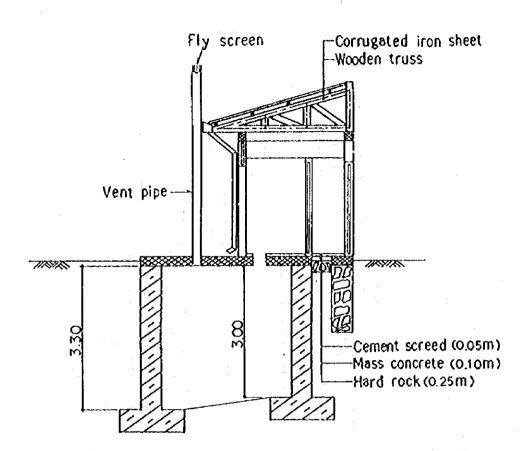

With soakaway

Sullage inlet

Sookaway

Cistern-flush Toilet and Septic Tank

Cistern toilet

VIP Latrine (Community Type)

: Typical Section

VIP Latrine (Public Type)