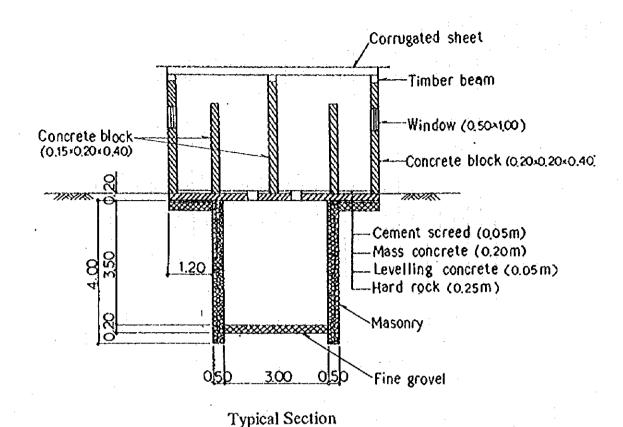

ent Plan                  |  |  |  |
| The state of the s |                                                                  |  |  |  |













Total Water Demand in Target Years (m3/day)

|              | 1995* | 2000 | 2005 | 2010 |
|--------------|-------|------|------|------|
| Domestic     | 89    | 251  | 380  | 588  |
| Non Domestic | 26    | 76   | 99   | 125  |
| Losses       | 16    | 36   | 65   | 126  |
| Total        | 131   | 363  | 545  | 839  |

\*Actual consumption















SECTION C-C



SECTION B-B

NOTE unit is millimeter unless otherwise specified.



Waste Water Disposal Pit



Improved Traditional Pit Latrine



Pour-flush latrine and Soakaway Pit

Septic tank

With soakaway

Sullage inlet

Sookaway



Cistern-flush Toilet and Septic Tank

Cistern toilet





VIP Latrine (Community Type)



: Typical Section



VIP Latrine (Public Type)



Pour-flush Latrine with Shower (Public Type)



Sullage Disposal Pit