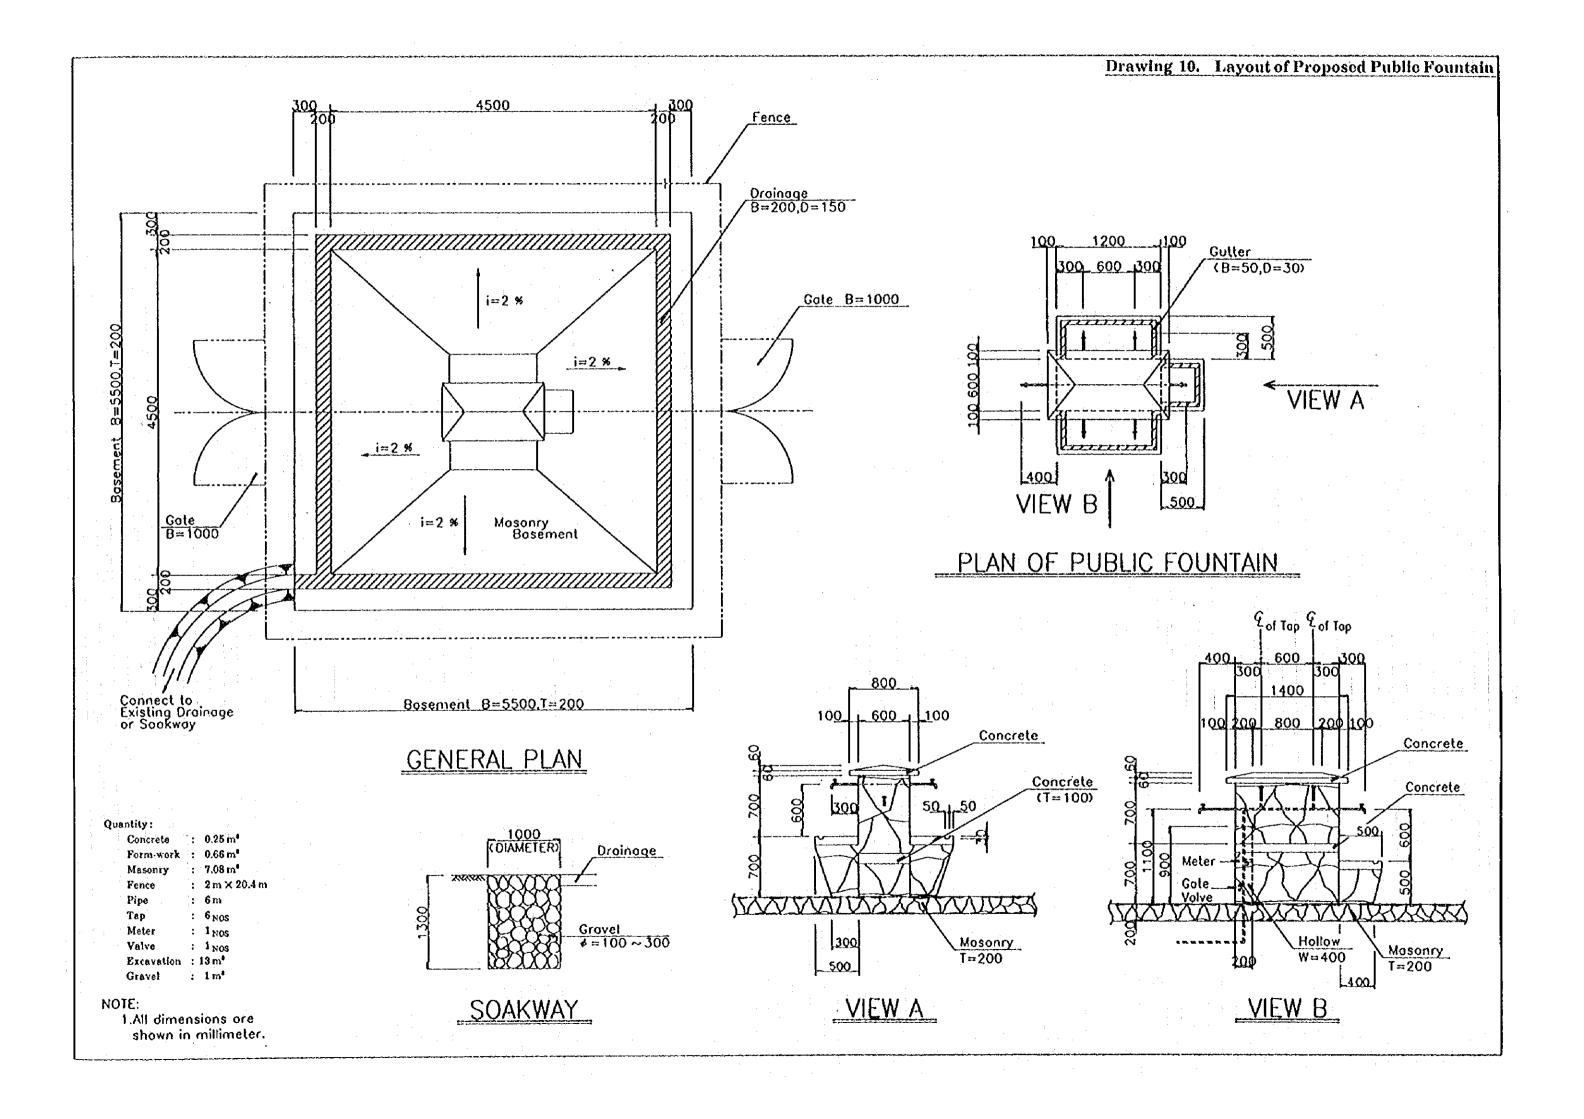

## Table of Contents

| Drawing 1.                                                                                                                                                                                                                                                                                                                                                                                                                                                                                                                                                                                                                                                                                                                                                                                                                                                                                                                                                                                                                                                                                                                                                                                                                                                                                                                                                                                                                                                                                                                                                                                                                                                                                                                                                                                                                                                                                                                                                                                                                                                                                                                     | Topographic Map (Scale 1/10000)                                  |  |  |  |
|--------------------------------------------------------------------------------------------------------------------------------------------------------------------------------------------------------------------------------------------------------------------------------------------------------------------------------------------------------------------------------------------------------------------------------------------------------------------------------------------------------------------------------------------------------------------------------------------------------------------------------------------------------------------------------------------------------------------------------------------------------------------------------------------------------------------------------------------------------------------------------------------------------------------------------------------------------------------------------------------------------------------------------------------------------------------------------------------------------------------------------------------------------------------------------------------------------------------------------------------------------------------------------------------------------------------------------------------------------------------------------------------------------------------------------------------------------------------------------------------------------------------------------------------------------------------------------------------------------------------------------------------------------------------------------------------------------------------------------------------------------------------------------------------------------------------------------------------------------------------------------------------------------------------------------------------------------------------------------------------------------------------------------------------------------------------------------------------------------------------------------|------------------------------------------------------------------|--|--|--|
| Drawing 2.                                                                                                                                                                                                                                                                                                                                                                                                                                                                                                                                                                                                                                                                                                                                                                                                                                                                                                                                                                                                                                                                                                                                                                                                                                                                                                                                                                                                                                                                                                                                                                                                                                                                                                                                                                                                                                                                                                                                                                                                                                                                                                                     | Topographic Map (Scale 1/5000)                                   |  |  |  |
| Drawing 3.                                                                                                                                                                                                                                                                                                                                                                                                                                                                                                                                                                                                                                                                                                                                                                                                                                                                                                                                                                                                                                                                                                                                                                                                                                                                                                                                                                                                                                                                                                                                                                                                                                                                                                                                                                                                                                                                                                                                                                                                                                                                                                                     | Land Use and Bench Marks                                         |  |  |  |
| Drawing 4.                                                                                                                                                                                                                                                                                                                                                                                                                                                                                                                                                                                                                                                                                                                                                                                                                                                                                                                                                                                                                                                                                                                                                                                                                                                                                                                                                                                                                                                                                                                                                                                                                                                                                                                                                                                                                                                                                                                                                                                                                                                                                                                     | Current Available Water Sources                                  |  |  |  |
| Drawing 5.                                                                                                                                                                                                                                                                                                                                                                                                                                                                                                                                                                                                                                                                                                                                                                                                                                                                                                                                                                                                                                                                                                                                                                                                                                                                                                                                                                                                                                                                                                                                                                                                                                                                                                                                                                                                                                                                                                                                                                                                                                                                                                                     | Plan of Proposed Water Sources                                   |  |  |  |
| Drawing 6.                                                                                                                                                                                                                                                                                                                                                                                                                                                                                                                                                                                                                                                                                                                                                                                                                                                                                                                                                                                                                                                                                                                                                                                                                                                                                                                                                                                                                                                                                                                                                                                                                                                                                                                                                                                                                                                                                                                                                                                                                                                                                                                     | Layout of Proposed Deep Well                                     |  |  |  |
| Drawing 7.                                                                                                                                                                                                                                                                                                                                                                                                                                                                                                                                                                                                                                                                                                                                                                                                                                                                                                                                                                                                                                                                                                                                                                                                                                                                                                                                                                                                                                                                                                                                                                                                                                                                                                                                                                                                                                                                                                                                                                                                                                                                                                                     | Layout Between Water Sources and Reservoir                       |  |  |  |
| Drawing 8.                                                                                                                                                                                                                                                                                                                                                                                                                                                                                                                                                                                                                                                                                                                                                                                                                                                                                                                                                                                                                                                                                                                                                                                                                                                                                                                                                                                                                                                                                                                                                                                                                                                                                                                                                                                                                                                                                                                                                                                                                                                                                                                     | Layout of Water Distribution Pipelines                           |  |  |  |
| Drawing 9.                                                                                                                                                                                                                                                                                                                                                                                                                                                                                                                                                                                                                                                                                                                                                                                                                                                                                                                                                                                                                                                                                                                                                                                                                                                                                                                                                                                                                                                                                                                                                                                                                                                                                                                                                                                                                                                                                                                                                                                                                                                                                                                     | Location of Proposed Public Fountains                            |  |  |  |
| Drawing 10.                                                                                                                                                                                                                                                                                                                                                                                                                                                                                                                                                                                                                                                                                                                                                                                                                                                                                                                                                                                                                                                                                                                                                                                                                                                                                                                                                                                                                                                                                                                                                                                                                                                                                                                                                                                                                                                                                                                                                                                                                                                                                                                    | Layout of Proposed Public Fountain                               |  |  |  |
| Drawing 11.                                                                                                                                                                                                                                                                                                                                                                                                                                                                                                                                                                                                                                                                                                                                                                                                                                                                                                                                                                                                                                                                                                                                                                                                                                                                                                                                                                                                                                                                                                                                                                                                                                                                                                                                                                                                                                                                                                                                                                                                                                                                                                                    | Layout of Boosting Chamber                                       |  |  |  |
| Drawing 12.                                                                                                                                                                                                                                                                                                                                                                                                                                                                                                                                                                                                                                                                                                                                                                                                                                                                                                                                                                                                                                                                                                                                                                                                                                                                                                                                                                                                                                                                                                                                                                                                                                                                                                                                                                                                                                                                                                                                                                                                                                                                                                                    | Layout of Household Waste Water Disposal Pit & Toilet            |  |  |  |
| Drawing 13.                                                                                                                                                                                                                                                                                                                                                                                                                                                                                                                                                                                                                                                                                                                                                                                                                                                                                                                                                                                                                                                                                                                                                                                                                                                                                                                                                                                                                                                                                                                                                                                                                                                                                                                                                                                                                                                                                                                                                                                                                                                                                                                    | Layout of Community Type Toilet and VIP Public Type Toilet       |  |  |  |
| Drawing 14.                                                                                                                                                                                                                                                                                                                                                                                                                                                                                                                                                                                                                                                                                                                                                                                                                                                                                                                                                                                                                                                                                                                                                                                                                                                                                                                                                                                                                                                                                                                                                                                                                                                                                                                                                                                                                                                                                                                                                                                                                                                                                                                    | Layout of Pour-flush Public Type Toilet and Sullage Disposal Pit |  |  |  |
| Drawing 15.                                                                                                                                                                                                                                                                                                                                                                                                                                                                                                                                                                                                                                                                                                                                                                                                                                                                                                                                                                                                                                                                                                                                                                                                                                                                                                                                                                                                                                                                                                                                                                                                                                                                                                                                                                                                                                                                                                                                                                                                                                                                                                                    | Location of Sanitary Facilities                                  |  |  |  |
| Drawing 16.                                                                                                                                                                                                                                                                                                                                                                                                                                                                                                                                                                                                                                                                                                                                                                                                                                                                                                                                                                                                                                                                                                                                                                                                                                                                                                                                                                                                                                                                                                                                                                                                                                                                                                                                                                                                                                                                                                                                                                                                                                                                                                                    | Current Drainage Condition and Improvement Plan                  |  |  |  |
| The state of the s |                                                                  |  |  |  |