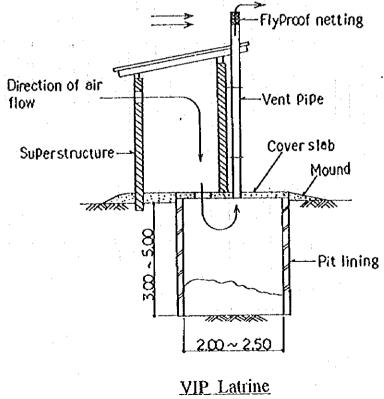

With soakaway

Sullage inlet

Sookaway

Cistern-flush Toilet and Septic Tank

Cistern toilet

VIP Latrine (Community Type)

: Typical Section

VIP Latrine (Public Type)