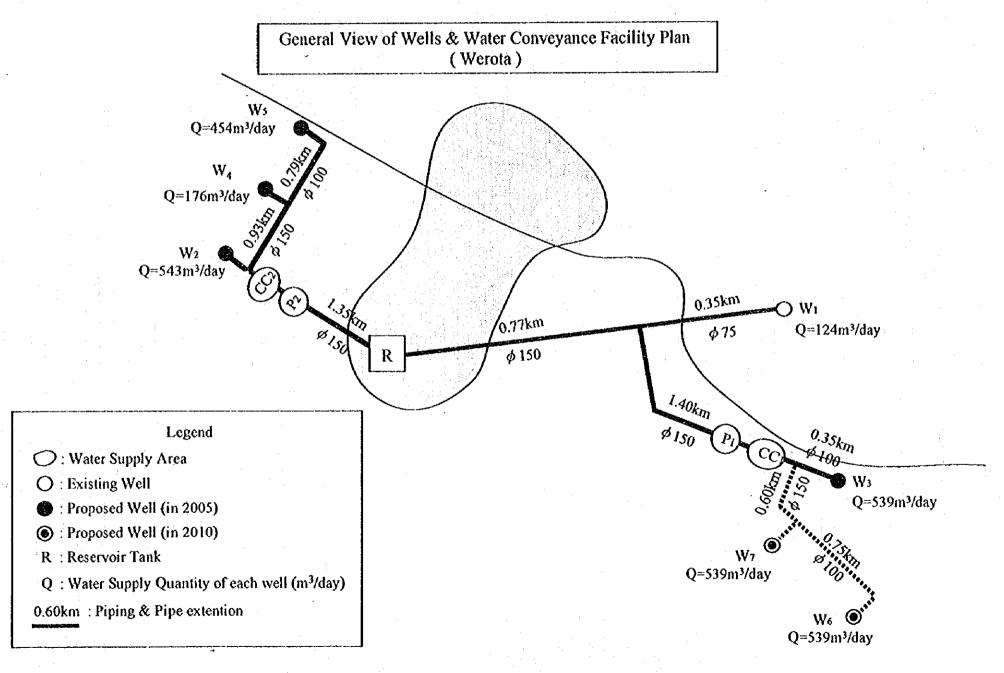

## **Table of Contents**

| Drawing 1.                                                           | Topographic Map (Scale 1/5000)                  |  |  |  |
|----------------------------------------------------------------------|-------------------------------------------------|--|--|--|
| Drawing 2.                                                           | Land Use and Bench Marks                        |  |  |  |
| Drawing 3.                                                           | Current Available Water Sources                 |  |  |  |
| Drawing 4.                                                           | Plan of Proposed Water Sources                  |  |  |  |
| Drawing 5.                                                           | Layout of Proposed Deep Well                    |  |  |  |
| Drawing 6.                                                           | Layout Between Water Sources and Reservoir      |  |  |  |
| Drawing 7.                                                           | Layout of Water Distribution Pipelines          |  |  |  |
| Drawing 8.                                                           | Location of Proposed Public Fountains           |  |  |  |
| Drawing 9. Layout of Proposed Public Fountain                        |                                                 |  |  |  |
| Drawing 10.                                                          | Layout of Boosting Chamber                      |  |  |  |
| Drawing 11. Layout of Household Waste Water Disposal Pit & Toilet    |                                                 |  |  |  |
| Drawing 12. Layout of Community Type Toilet and VIP Public Type      |                                                 |  |  |  |
| Drawing 13. Layout of Pour-flush Public Type Toilet and Sullage Disp |                                                 |  |  |  |
| Drawing 14.                                                          | Location of Sanitary Facilities                 |  |  |  |
| Drawing 15.                                                          | Current Drainage Condition and Improvement Plan |  |  |  |

Total Water Demand in Target Years (m3/day)

|              | 1995* | 2000 | 2005  | 2010  |
|--------------|-------|------|-------|-------|
| Domestic     | 169   | 642  | 1,032 | 1,697 |
| Non Domestic | 49    | 151  | 221   | 317   |
| Losses       | 58    | 88   | 171   | 355   |
| Total        | 276   | 881  | 1,423 | 2,369 |