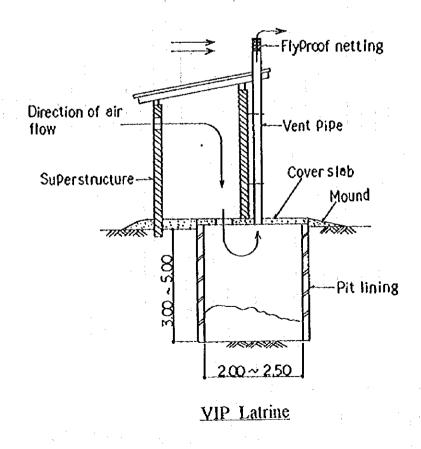

# = 100 ~ 150 mm ( 1882

1~2m

Waste Water Disposal Pit

Cistern-flush Toilet and Septic Tank

VIP Latrine (Community Type)

Vent pipe

Cornugated iron sheet

Wooden truss