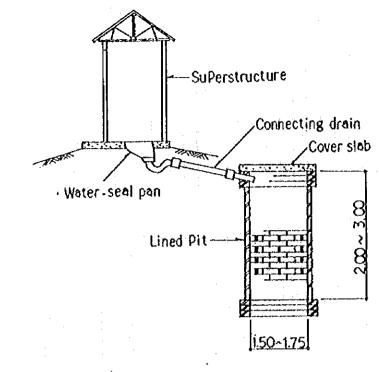

\*Actual consumption

SECTION C-C

SECTION B-B

NOTE: unit is millimeter unless otherwise specified.

Improved Traditional Pit Latrine

Pour-flush latrine and Soakaway Pit

Pointed Joints

Dry Mosonry

with Open Joints

From House hold

Grovel

# = 100 ~ 150 mm ( 1882

1~2m

Waste Water Disposal Pit

Cistern-flush Toilet and Septic Tank

VIP Latrine (Community Type)

Vent pipe

Cornugated iron sheet

Wooden truss

Cement screed (0.05m)

Mass concrete (0.10m)

Hard rock (0.25m)

. Typical Section

VIP Latrine (Public Type)

Pour-flush Latrine with Shower (Public Type)

Sullage Disposal Pit