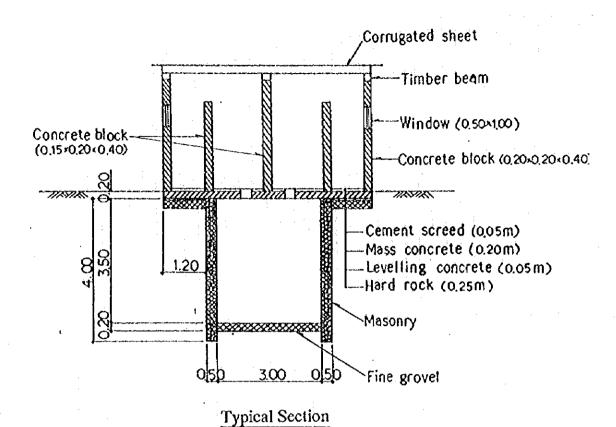

Cement screed (0.05m)

Mass concrete (0.10m)

Hard rock (0.25m)

. Typical Section

VIP Latrine (Public Type)

Pour-flush Latrine with Shower (Public Type)

Sullage Disposal Pit