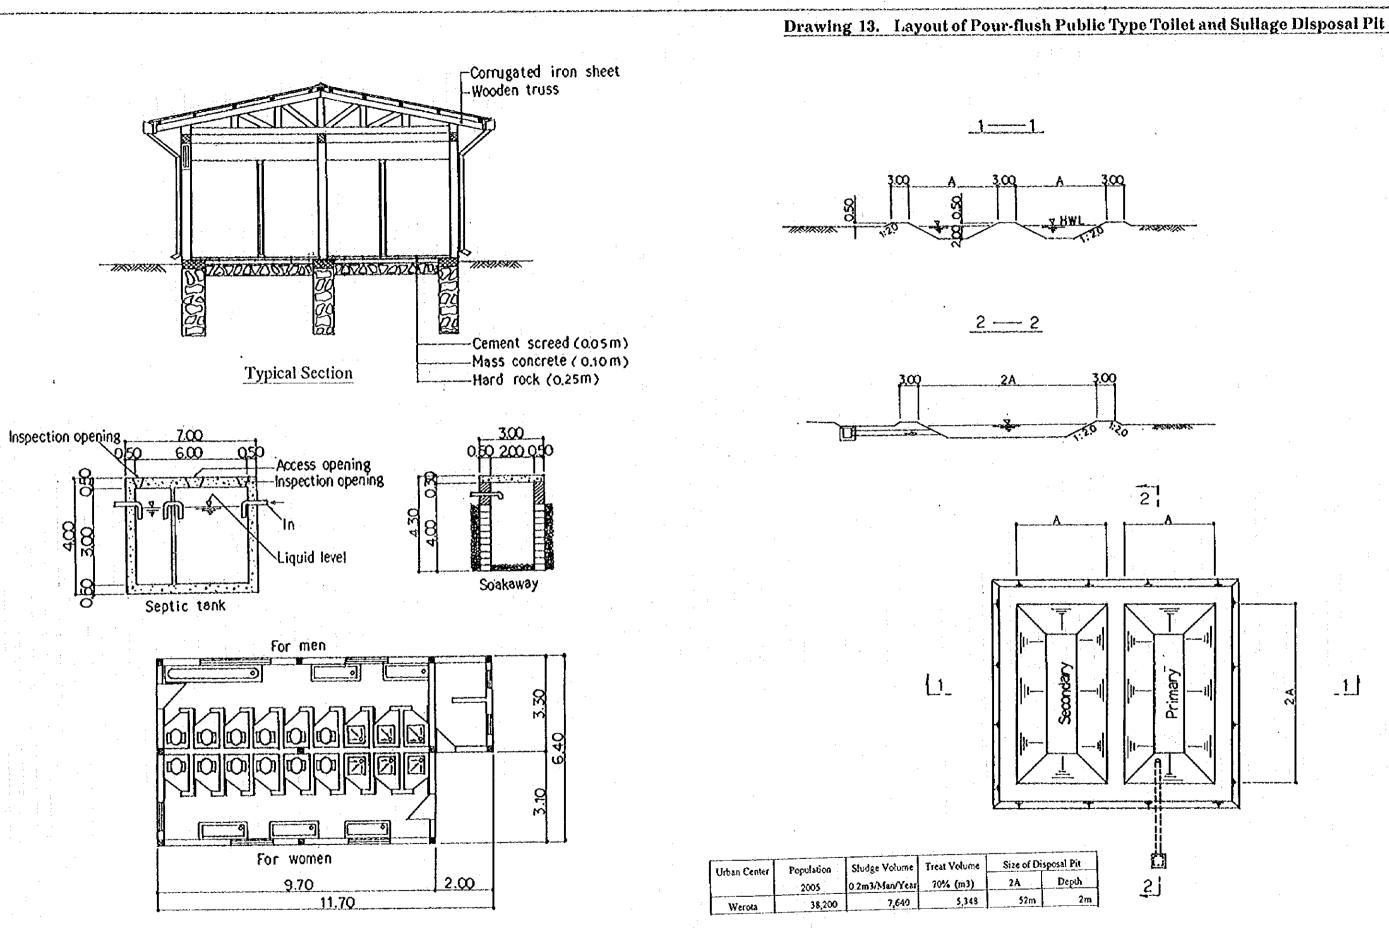

## **Table of Contents**

| Drawing 1.                                                           | Topographic Map (Scale 1/5000)                  |  |  |  |
|----------------------------------------------------------------------|-------------------------------------------------|--|--|--|
| Drawing 2.                                                           | Land Use and Bench Marks                        |  |  |  |
| Drawing 3.                                                           | Current Available Water Sources                 |  |  |  |
| Drawing 4.                                                           | Plan of Proposed Water Sources                  |  |  |  |
| Drawing 5.                                                           | Layout of Proposed Deep Well                    |  |  |  |
| Drawing 6.                                                           | Layout Between Water Sources and Reservoir      |  |  |  |
| Drawing 7.                                                           | Layout of Water Distribution Pipelines          |  |  |  |
| Drawing 8.                                                           | Location of Proposed Public Fountains           |  |  |  |
| Drawing 9. Layout of Proposed Public Fountain                        |                                                 |  |  |  |
| Drawing 10.                                                          | Layout of Boosting Chamber                      |  |  |  |
| Drawing 11. Layout of Household Waste Water Disposal Pit & Toilet    |                                                 |  |  |  |
| Drawing 12. Layout of Community Type Toilet and VIP Public Type      |                                                 |  |  |  |
| Drawing 13. Layout of Pour-flush Public Type Toilet and Sullage Disp |                                                 |  |  |  |
| Drawing 14.                                                          | Location of Sanitary Facilities                 |  |  |  |
| Drawing 15.                                                          | Current Drainage Condition and Improvement Plan |  |  |  |

Cement screed (0.05m)

Mass concrete (0.10m)

Hard rock (0.25m)

. Typical Section

VIP Latrine (Public Type)

Pour-flush Latrine with Shower (Public Type)

Sullage Disposal Pit