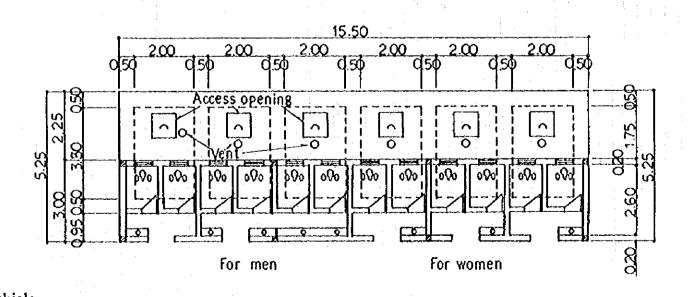

## **Table of Contents**

| Drawing 1.                                                           | Topographic Map (Scale 1/5000)                  |  |  |  |
|----------------------------------------------------------------------|-------------------------------------------------|--|--|--|
| Drawing 2.                                                           | Land Use and Bench Marks                        |  |  |  |
| Drawing 3.                                                           | Current Available Water Sources                 |  |  |  |
| Drawing 4.                                                           | Plan of Proposed Water Sources                  |  |  |  |
| Drawing 5.                                                           | Layout of Proposed Deep Well                    |  |  |  |
| Drawing 6.                                                           | Layout Between Water Sources and Reservoir      |  |  |  |
| Drawing 7.                                                           | Layout of Water Distribution Pipelines          |  |  |  |
| Drawing 8.                                                           | Location of Proposed Public Fountains           |  |  |  |
| Drawing 9. Layout of Proposed Public Fountain                        |                                                 |  |  |  |
| Drawing 10.                                                          | Layout of Boosting Chamber                      |  |  |  |
| Drawing 11. Layout of Household Waste Water Disposal Pit & Toilet    |                                                 |  |  |  |
| Drawing 12. Layout of Community Type Toilet and VIP Public Type      |                                                 |  |  |  |
| Drawing 13. Layout of Pour-flush Public Type Toilet and Sullage Disp |                                                 |  |  |  |
| Drawing 14.                                                          | Location of Sanitary Facilities                 |  |  |  |
| Drawing 15.                                                          | Current Drainage Condition and Improvement Plan |  |  |  |

# = 100 ~ 150 mm ( 1882

1~2m

Waste Water Disposal Pit

Cistern-flush Toilet and Septic Tank

VIP Latrine (Community Type)

Vent pipe

Cornugated iron sheet

Wooden truss

Cement screed (0.05m)

Mass concrete (0.10m)

Hard rock (0.25m)

. Typical Section

VIP Latrine (Public Type)

Pour-flush Latrine with Shower (Public Type)

Sullage Disposal Pit