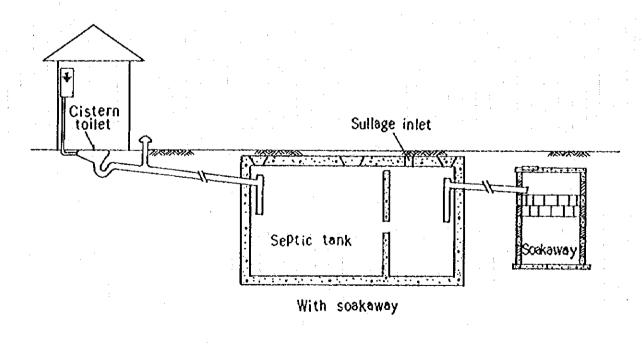

# = 100 ~ 150 mm ( 1882

1~2m

Waste Water Disposal Pit

Cistern-flush Toilet and Septic Tank

VIP Latrine (Community Type)

Vent pipe

Cornugated iron sheet

Wooden truss