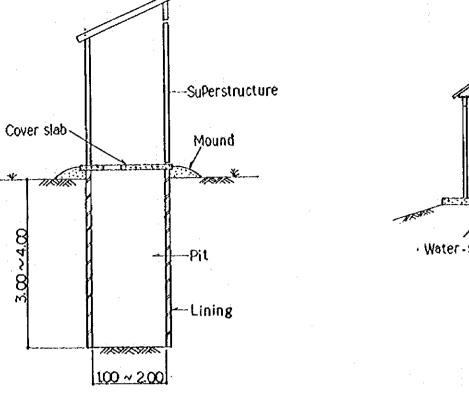

\*Actual consumption

SECTION C-C

SECTION B-B

NOTE: unit is millimeter unless otherwise specified.

Improved Traditional Pit Latrine

Pour-flush latrine and Soakaway Pit

Pointed Joints

Dry Mosonry

with Open Joints

From House hold

Grovel

# = 100 ~ 150 mm ( 1882

1~2m

Waste Water Disposal Pit

Cistern-flush Toilet and Septic Tank

VIP Latrine (Community Type)

Vent pipe

Cornugated iron sheet

Wooden truss