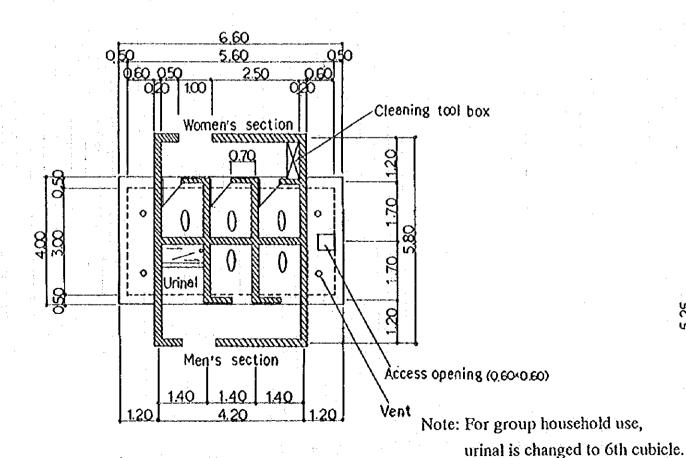

Cement screed (0.05m)

Mass concrete (0.10m)

Hard rock (0.25m)

. Typical Section

VIP Latrine (Public Type)

Pour-flush Latrine with Shower (Public Type)

Sullage Disposal Pit