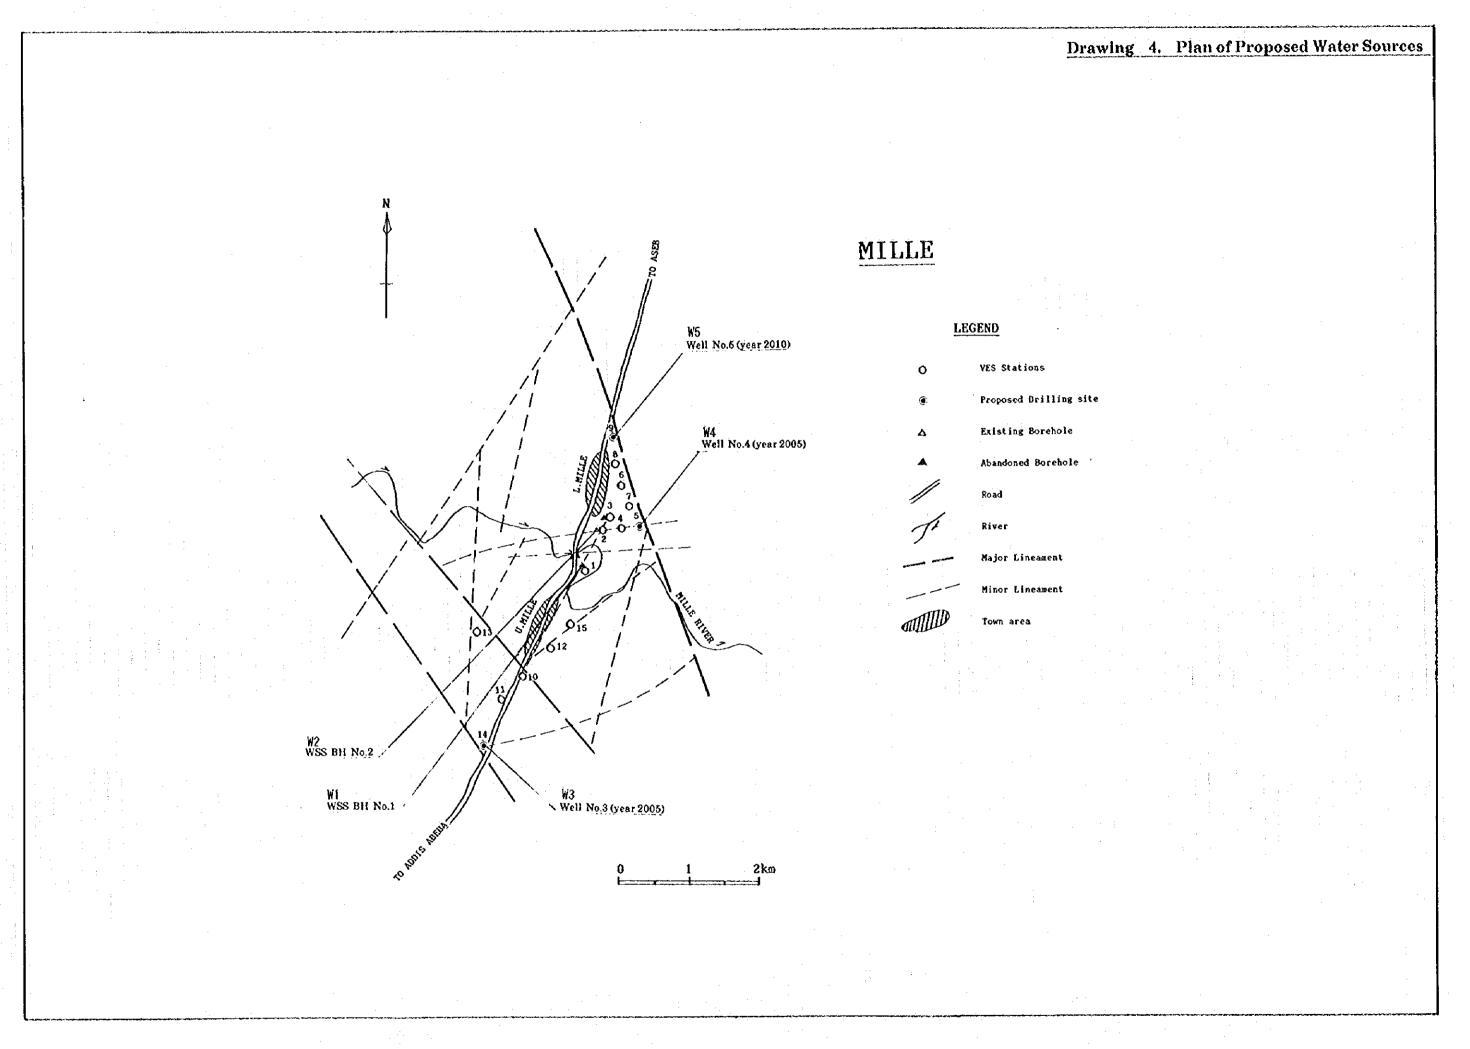

# Table of Contents

| Drawing 1.  | Topographic Map (Scale 1/10000)                                  |
|-------------|------------------------------------------------------------------|
| Drawing 2.  | Land Use and Bench Marks                                         |
| Drawing 3.  | Current Available Water Sources                                  |
| Drawing 4.  | Plan of Proposed Water Sources                                   |
| Drawing 5.  | Layout of Proposed Deep Well                                     |
| Drawing 6.  | Layout Between Water Sources and Reservoir                       |
| Drawing 7.  | Layout of Water Distribution Pipelines                           |
| Drawing 8.  | Location of Proposed Public Fountains                            |
| Drawing 9.  | Layout of Proposed Public Fountain                               |
| Drawing 10. | Layout of Household Waste Water Disposal Pit & Toilet            |
| Drawing 11. | Layout of Community Type Toilet and VIP Public Type Toilet       |
| Drawing 12. | Layout of Pour-flush Public Type Toilet and Sullage Disposal Pit |
| Drawing 13. | Location of Sanitary Facilities                                  |
| Drawing 14. | Current Drainage Condition and Improvement Plan                  |