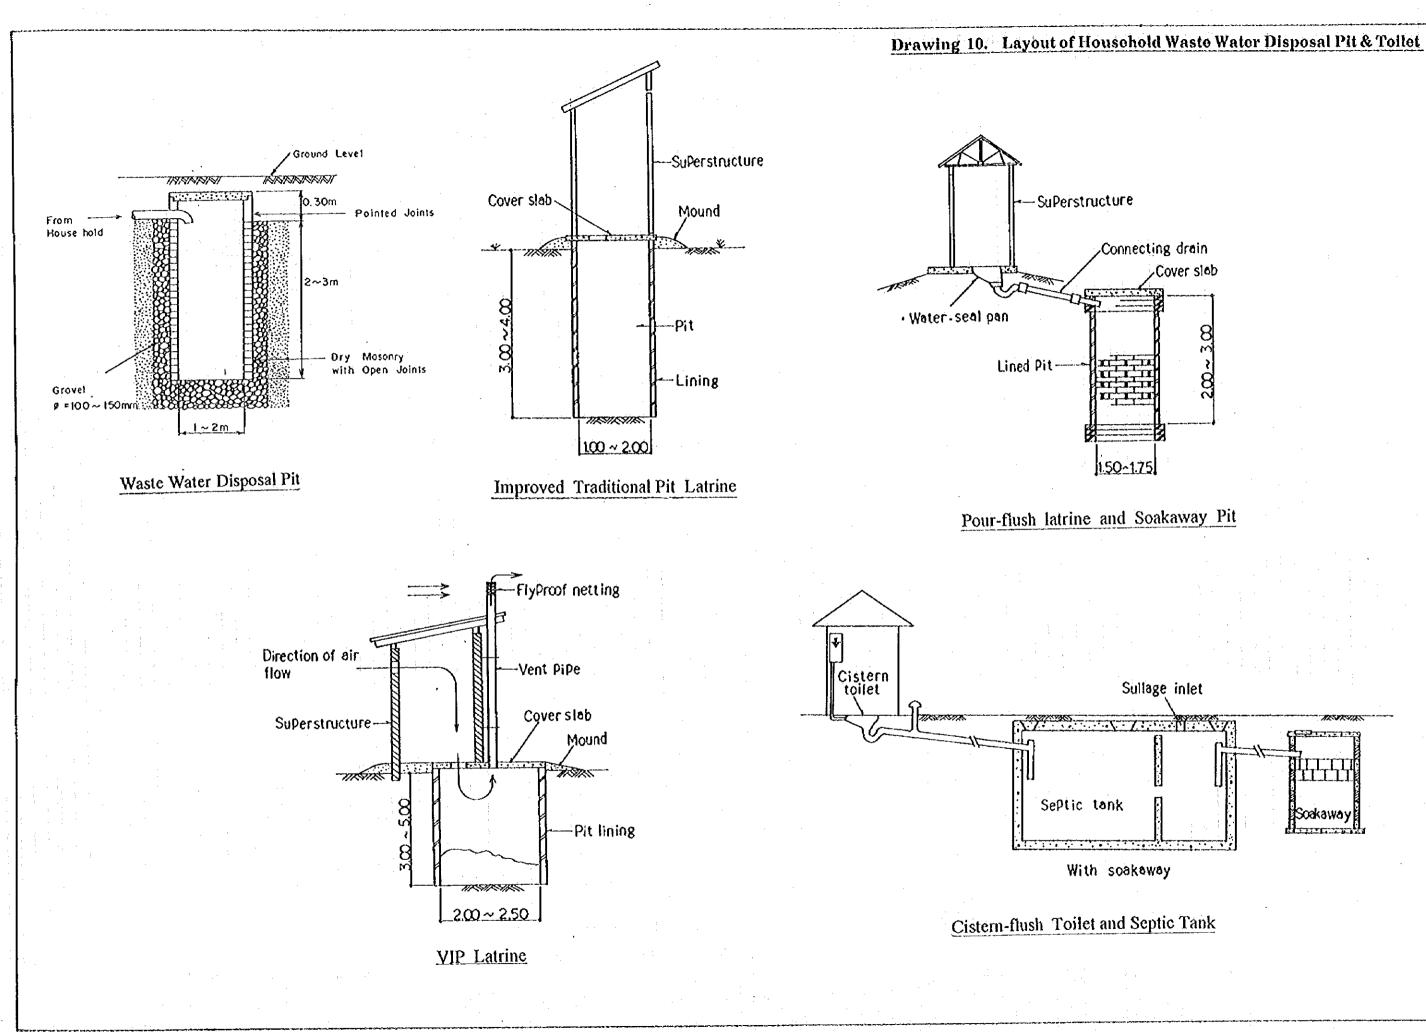

# Table of Contents

| Drawing 1.  | Topographic Map (Scale 1/10000)                                  |
|-------------|------------------------------------------------------------------|
| Drawing 2.  | Land Use and Bench Marks                                         |
| Drawing 3.  | Current Available Water Sources                                  |
| Drawing 4.  | Plan of Proposed Water Sources                                   |
| Drawing 5.  | Layout of Proposed Deep Well                                     |
| Drawing 6.  | Layout Between Water Sources and Reservoir                       |
| Drawing 7.  | Layout of Water Distribution Pipelines                           |
| Drawing 8.  | Location of Proposed Public Fountains                            |
| Drawing 9.  | Layout of Proposed Public Fountain                               |
| Drawing 10. | Layout of Household Waste Water Disposal Pit & Toilet            |
| Drawing 11. | Layout of Community Type Toilet and VIP Public Type Toilet       |
| Drawing 12. | Layout of Pour-flush Public Type Toilet and Sullage Disposal Pit |
| Drawing 13. | Location of Sanitary Facilities                                  |
| Drawing 14. | Current Drainage Condition and Improvement Plan                  |