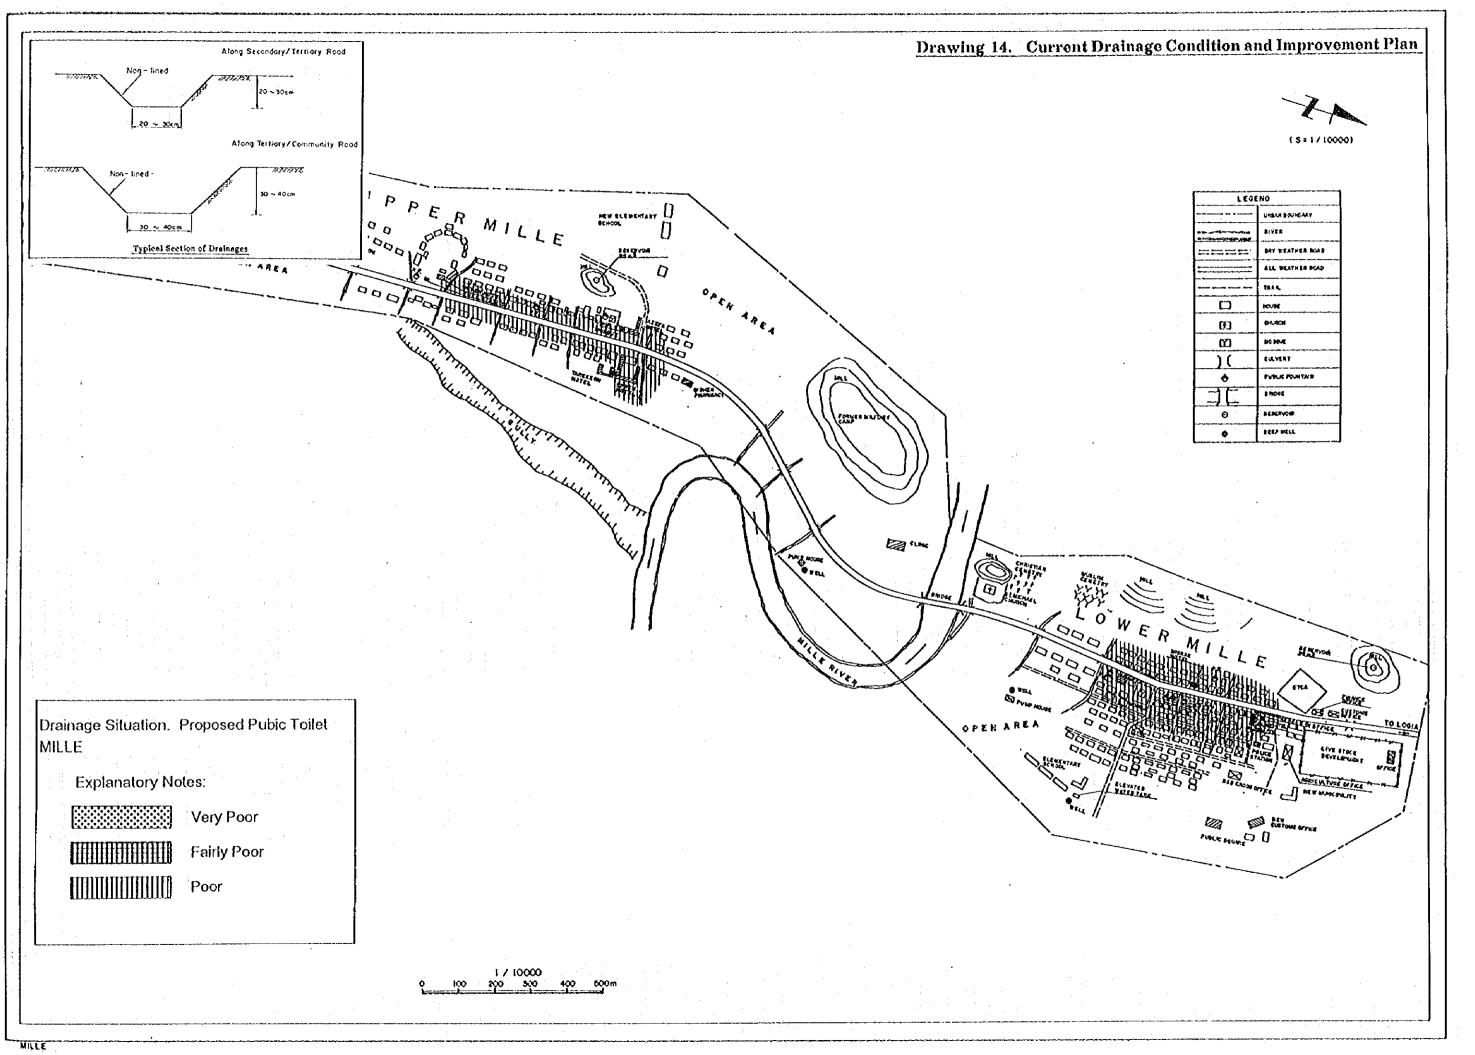

# Table of Contents

| Drawing 1.  | Topographic Map (Scale 1/10000)                                  |
|-------------|------------------------------------------------------------------|
| Drawing 2.  | Land Use and Bench Marks                                         |
| Drawing 3.  | Current Available Water Sources                                  |
| Drawing 4.  | Plan of Proposed Water Sources                                   |
| Drawing 5.  | Layout of Proposed Deep Well                                     |
| Drawing 6.  | Layout Between Water Sources and Reservoir                       |
| Drawing 7.  | Layout of Water Distribution Pipelines                           |
| Drawing 8.  | Location of Proposed Public Fountains                            |
| Drawing 9.  | Layout of Proposed Public Fountain                               |
| Drawing 10. | Layout of Household Waste Water Disposal Pit & Toilet            |
| Drawing 11. | Layout of Community Type Toilet and VIP Public Type Toilet       |
| Drawing 12. | Layout of Pour-flush Public Type Toilet and Sullage Disposal Pit |
| Drawing 13. | Location of Sanitary Facilities                                  |
| Drawing 14. | Current Drainage Condition and Improvement Plan                  |