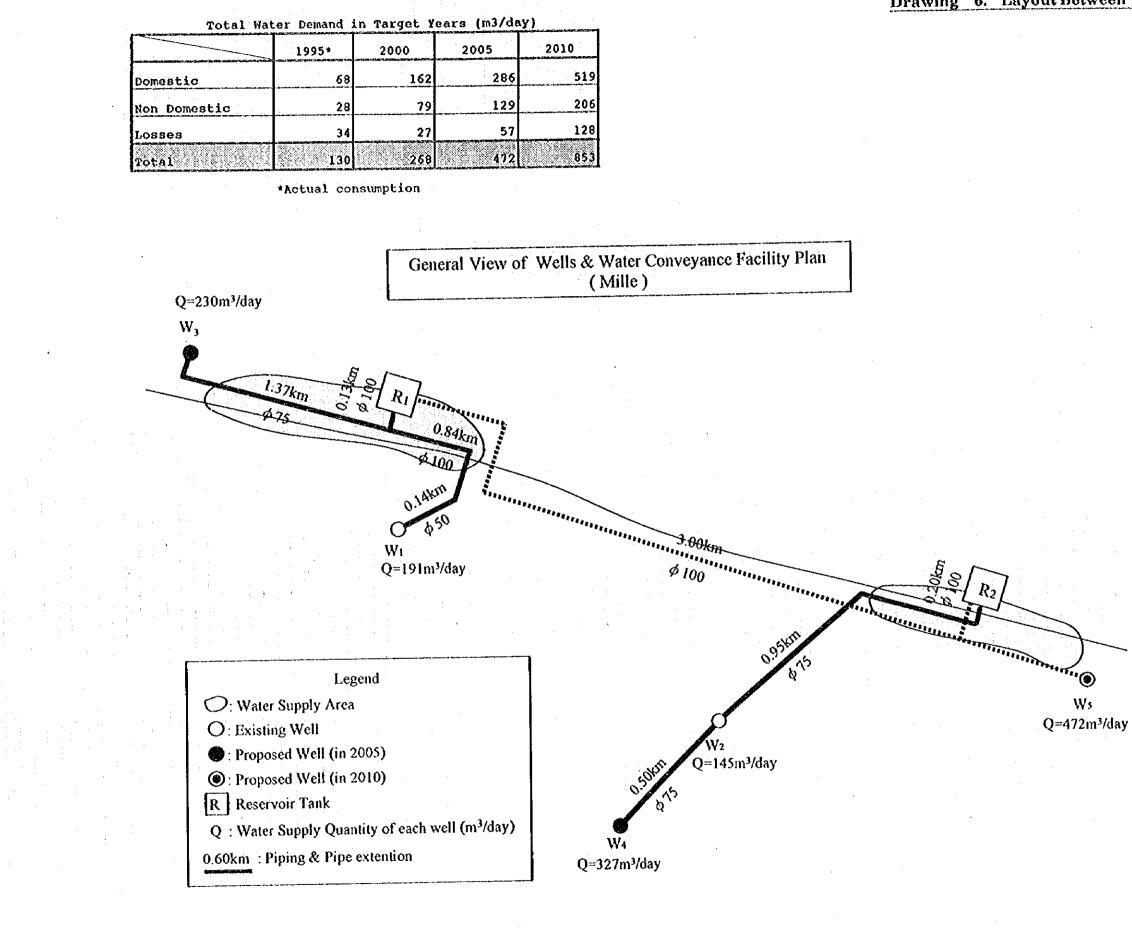

|
| Drawing 6.  | Layout Between Water Sources and Reservoir                       |
| Drawing 7.  | Layout of Water Distribution Pipelines                           |
| Drawing 8.  | Location of Proposed Public Fountains                            |
| Drawing 9.  | Layout of Proposed Public Fountain                               |
| Drawing 10. | Layout of Household Waste Water Disposal Pit & Toilet            |
| Drawing 11. | Layout of Community Type Toilet and VIP Public Type Toilet       |
| Drawing 12. | Layout of Pour-flush Public Type Toilet and Sullage Disposal Pit |
| Drawing 13. | Location of Sanitary Facilities                                  |
| Drawing 14. | Current Drainage Condition and Improvement Plan                  |

· ·









.





# Drawing 6. Layout Between Water Sources and Reservoir













#### Drawing 11. Layout of Community Type Toilet and VIP Public Type Toilet