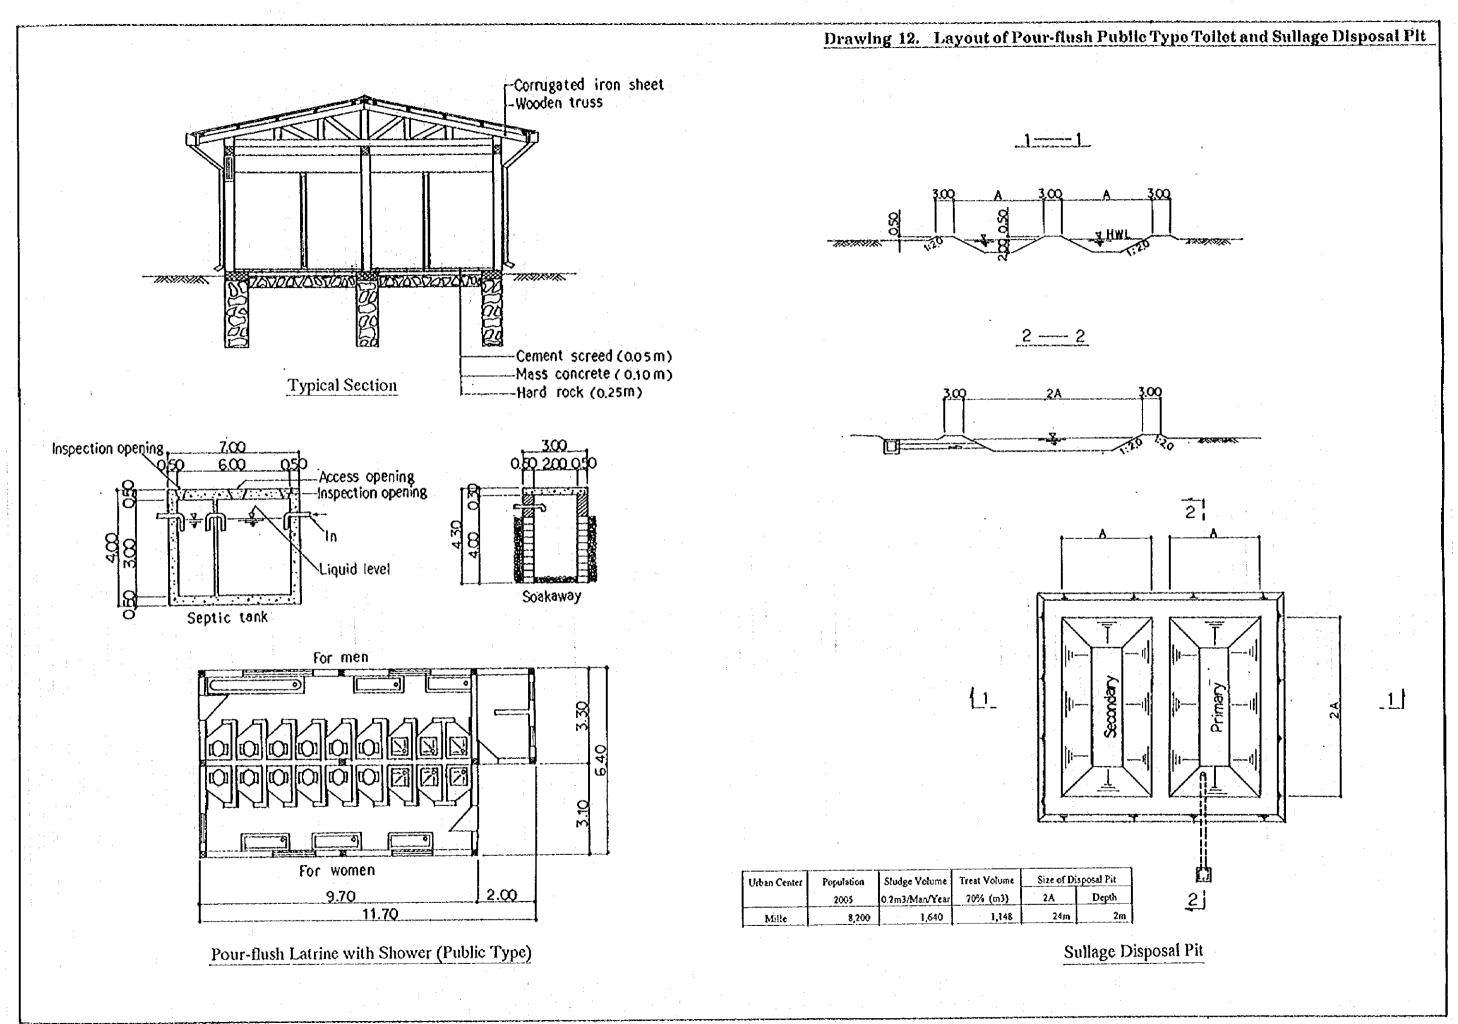

# Table of Contents

| Drawing 1.  | Topographic Map (Scale 1/10000)                                  |
|-------------|------------------------------------------------------------------|
| Drawing 2.  | Land Use and Bench Marks                                         |
| Drawing 3.  | Current Available Water Sources                                  |
| Drawing 4.  | Plan of Proposed Water Sources                                   |
| Drawing 5.  | Layout of Proposed Deep Well                                     |
| Drawing 6.  | Layout Between Water Sources and Reservoir                       |
| Drawing 7.  | Layout of Water Distribution Pipelines                           |
| Drawing 8.  | Location of Proposed Public Fountains                            |
| Drawing 9.  | Layout of Proposed Public Fountain                               |
| Drawing 10. | Layout of Household Waste Water Disposal Pit & Toilet            |
| Drawing 11. | Layout of Community Type Toilet and VIP Public Type Toilet       |
| Drawing 12. | Layout of Pour-flush Public Type Toilet and Sullage Disposal Pit |
| Drawing 13. | Location of Sanitary Facilities                                  |
| Drawing 14. | Current Drainage Condition and Improvement Plan                  |