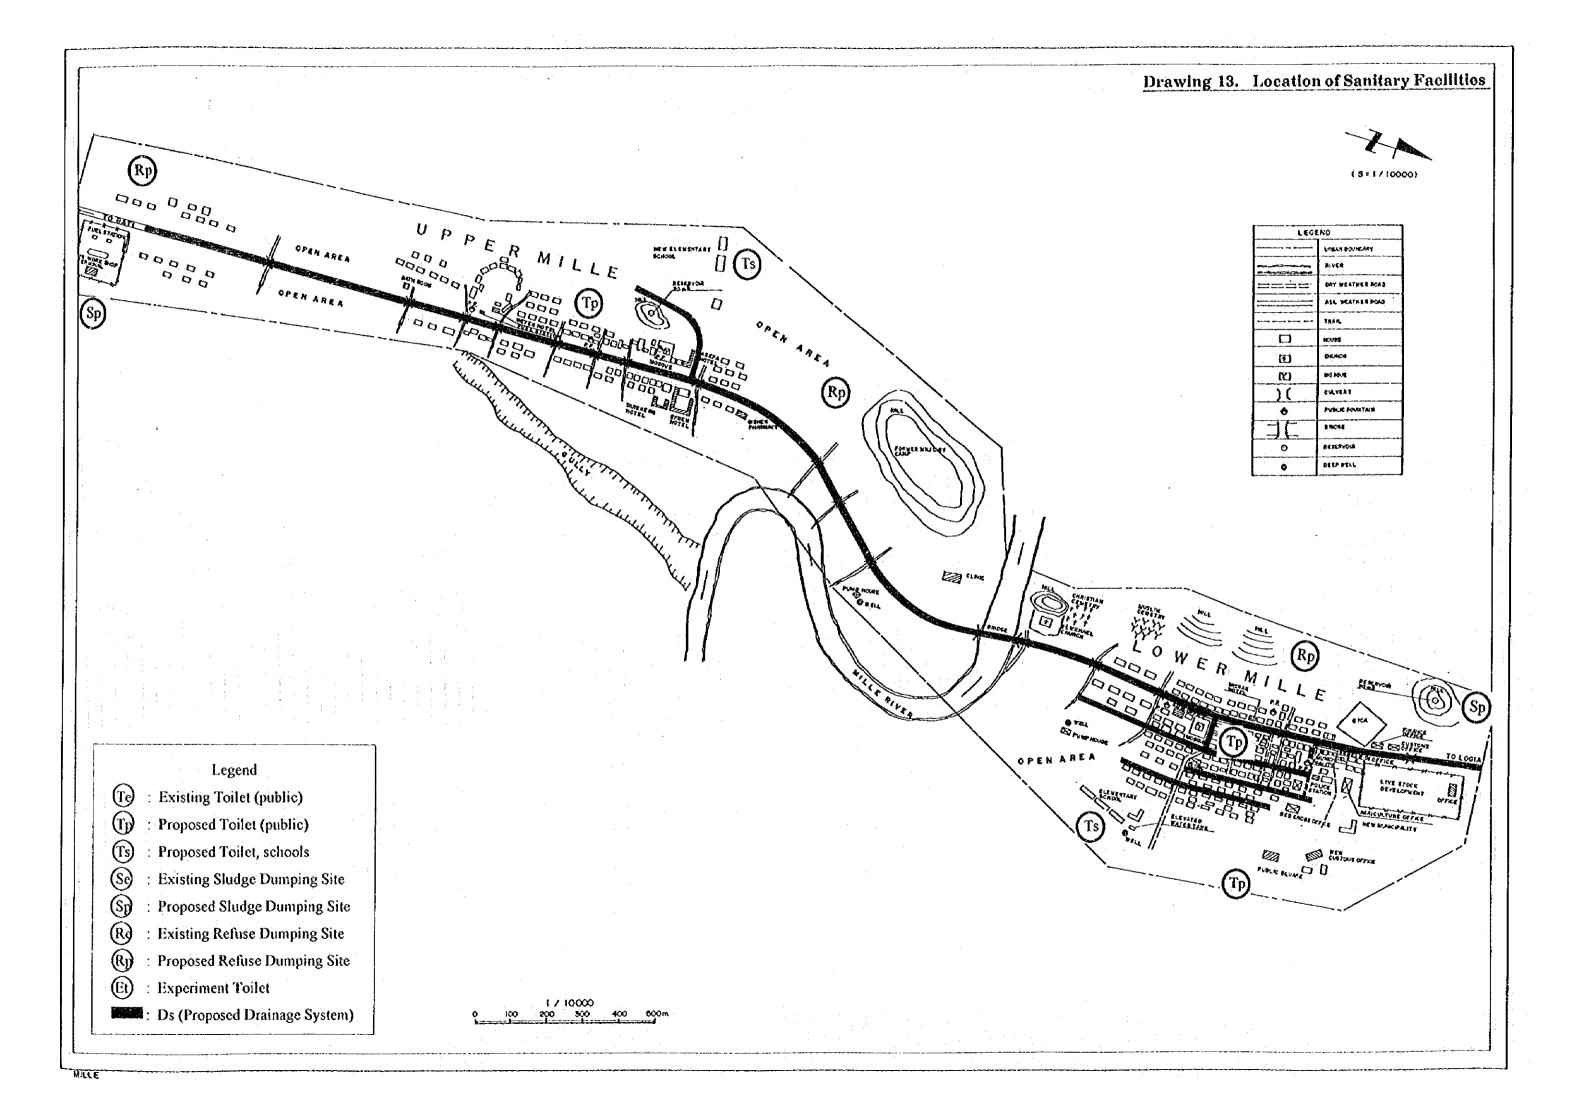

# Table of Contents

| Drawing 1.  | Topographic Map (Scale 1/10000)                                  |
|-------------|------------------------------------------------------------------|
| Drawing 2.  | Land Use and Bench Marks                                         |
| Drawing 3.  | Current Available Water Sources                                  |
| Drawing 4.  | Plan of Proposed Water Sources                                   |
| Drawing 5.  | Layout of Proposed Deep Well                                     |
| Drawing 6.  | Layout Between Water Sources and Reservoir                       |
| Drawing 7.  | Layout of Water Distribution Pipelines                           |
| Drawing 8.  | Location of Proposed Public Fountains                            |
| Drawing 9.  | Layout of Proposed Public Fountain                               |
| Drawing 10. | Layout of Household Waste Water Disposal Pit & Toilet            |
| Drawing 11. | Layout of Community Type Toilet and VIP Public Type Toilet       |
| Drawing 12. | Layout of Pour-flush Public Type Toilet and Sullage Disposal Pit |
| Drawing 13. | Location of Sanitary Facilities                                  |
| Drawing 14. | Current Drainage Condition and Improvement Plan                  |