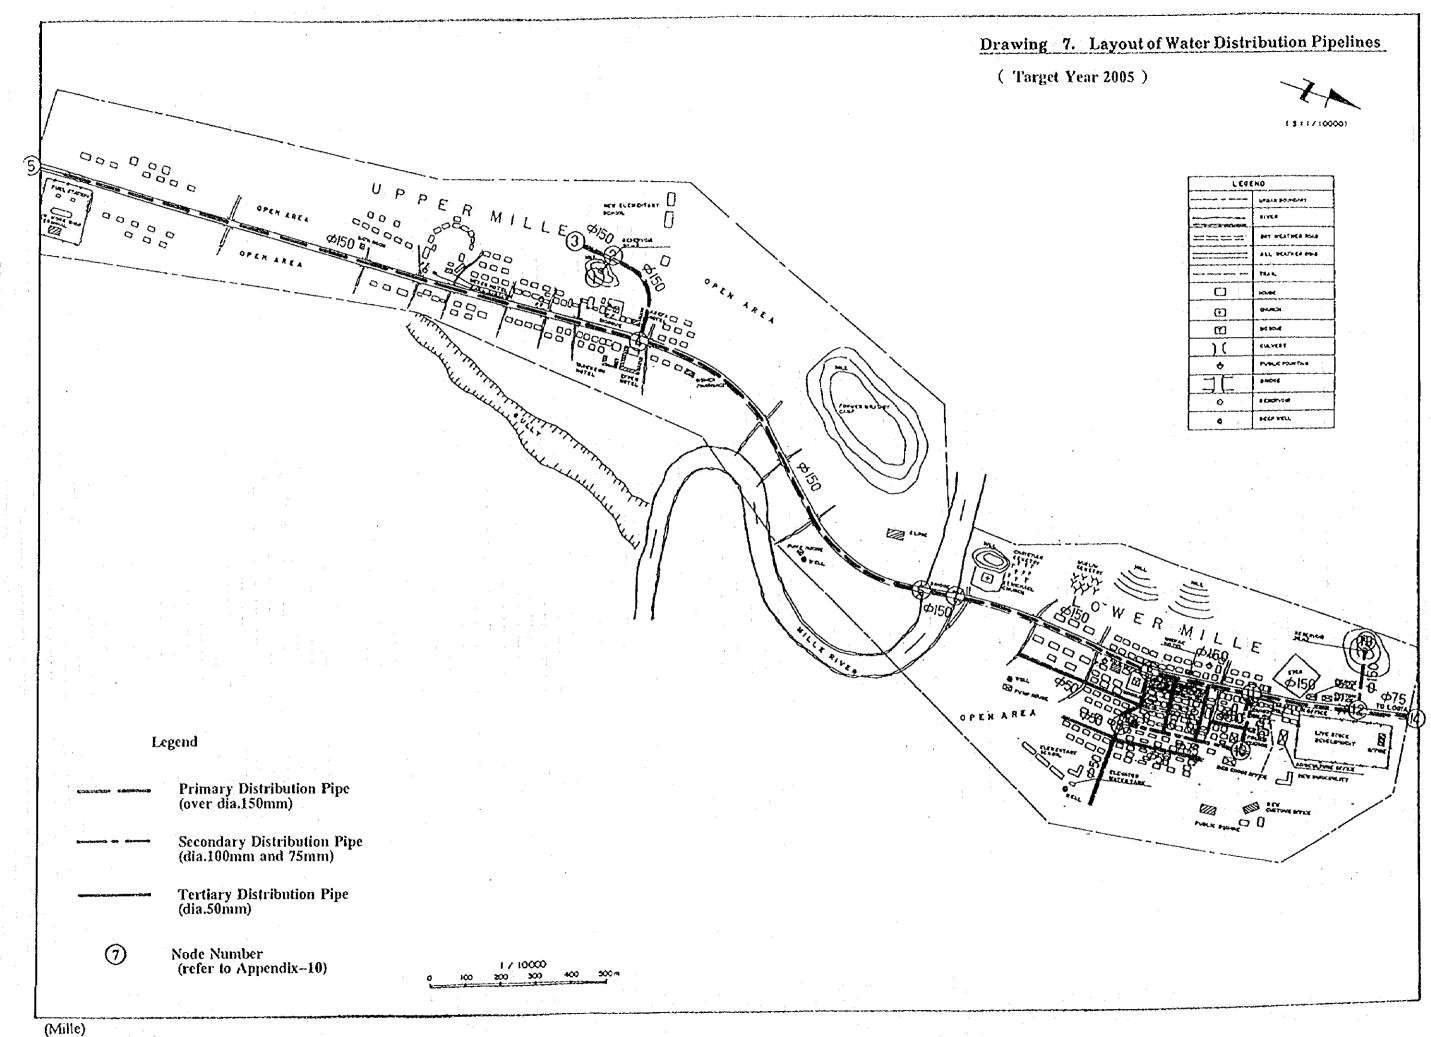

# Table of Contents

| Drawing 1.  | Topographic Map (Scale 1/10000)                                  |
|-------------|------------------------------------------------------------------|
| Drawing 2.  | Land Use and Bench Marks                                         |
| Drawing 3.  | Current Available Water Sources                                  |
| Drawing 4.  | Plan of Proposed Water Sources                                   |
| Drawing 5.  | Layout of Proposed Deep Well                                     |
| Drawing 6.  | Layout Between Water Sources and Reservoir                       |
| Drawing 7.  | Layout of Water Distribution Pipelines                           |
| Drawing 8.  | Location of Proposed Public Fountains                            |
| Drawing 9.  | Layout of Proposed Public Fountain                               |
| Drawing 10. | Layout of Household Waste Water Disposal Pit & Toilet            |
| Drawing 11. | Layout of Community Type Toilet and VIP Public Type Toilet       |
| Drawing 12. | Layout of Pour-flush Public Type Toilet and Sullage Disposal Pit |
| Drawing 13. | Location of Sanitary Facilities                                  |
| Drawing 14. | Current Drainage Condition and Improvement Plan                  |