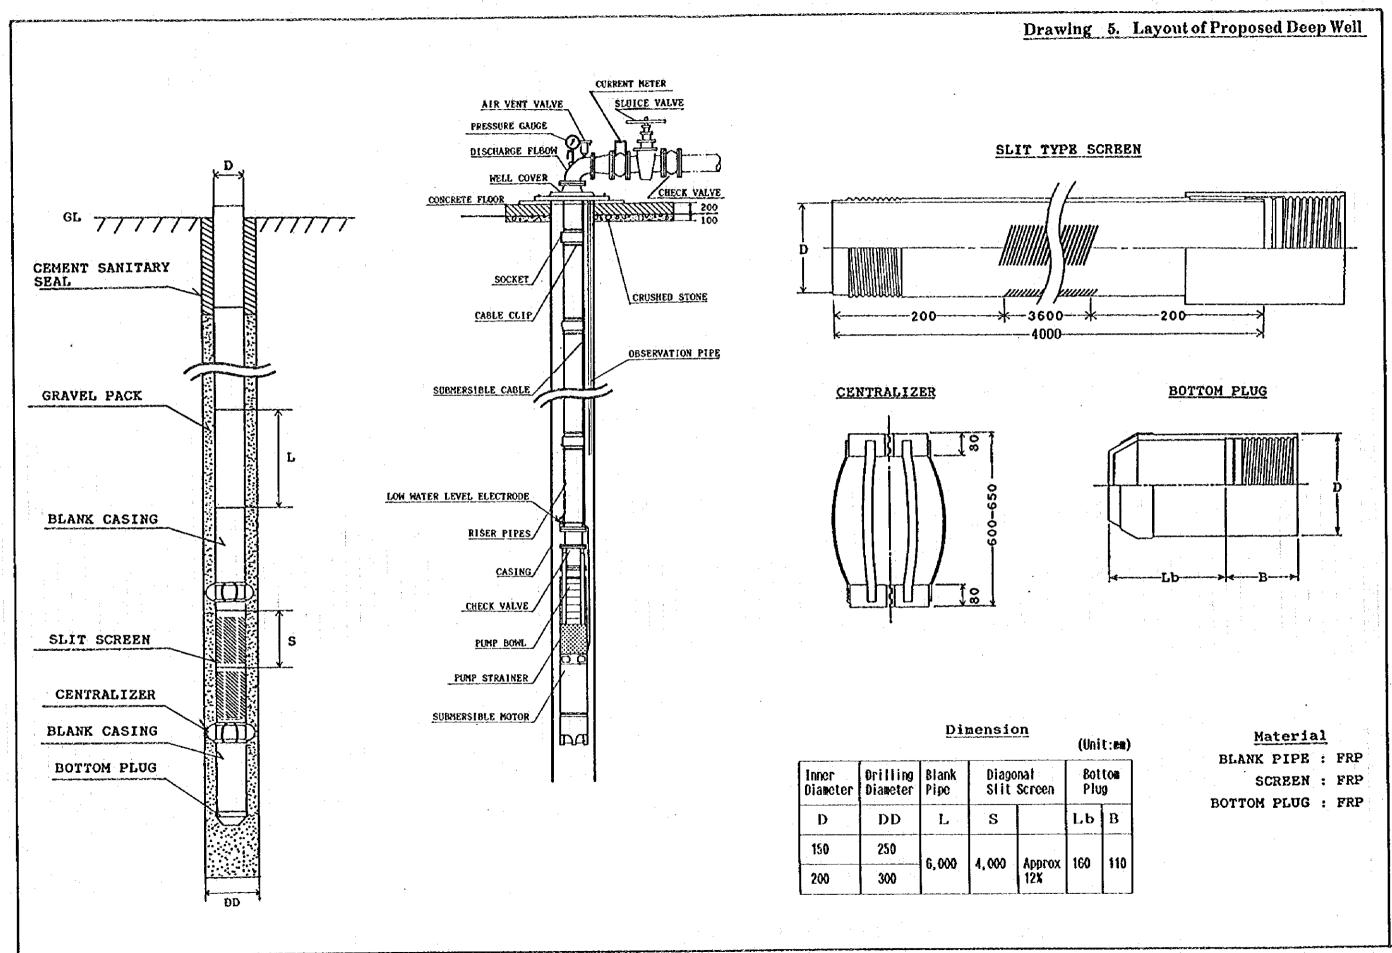

# Table of Contents

| Drawing 1.  | Topographic Map (Scale 1/10000)                                  |
|-------------|------------------------------------------------------------------|
| Drawing 2.  | Land Use and Bench Marks                                         |
| Drawing 3.  | Current Available Water Sources                                  |
| Drawing 4.  | Plan of Proposed Water Sources                                   |
| Drawing 5.  | Layout of Proposed Deep Well                                     |
| Drawing 6.  | Layout Between Water Sources and Reservoir                       |
| Drawing 7.  | Layout of Water Distribution Pipelines                           |
| Drawing 8.  | Location of Proposed Public Fountains                            |
| Drawing 9.  | Layout of Proposed Public Fountain                               |
| Drawing 10. | Layout of Household Waste Water Disposal Pit & Toilet            |
| Drawing 11. | Layout of Community Type Toilet and VIP Public Type Toilet       |
| Drawing 12. | Layout of Pour-flush Public Type Toilet and Sullage Disposal Pit |
| Drawing 13. | Location of Sanitary Facilities                                  |
| Drawing 14. | Current Drainage Condition and Improvement Plan                  |