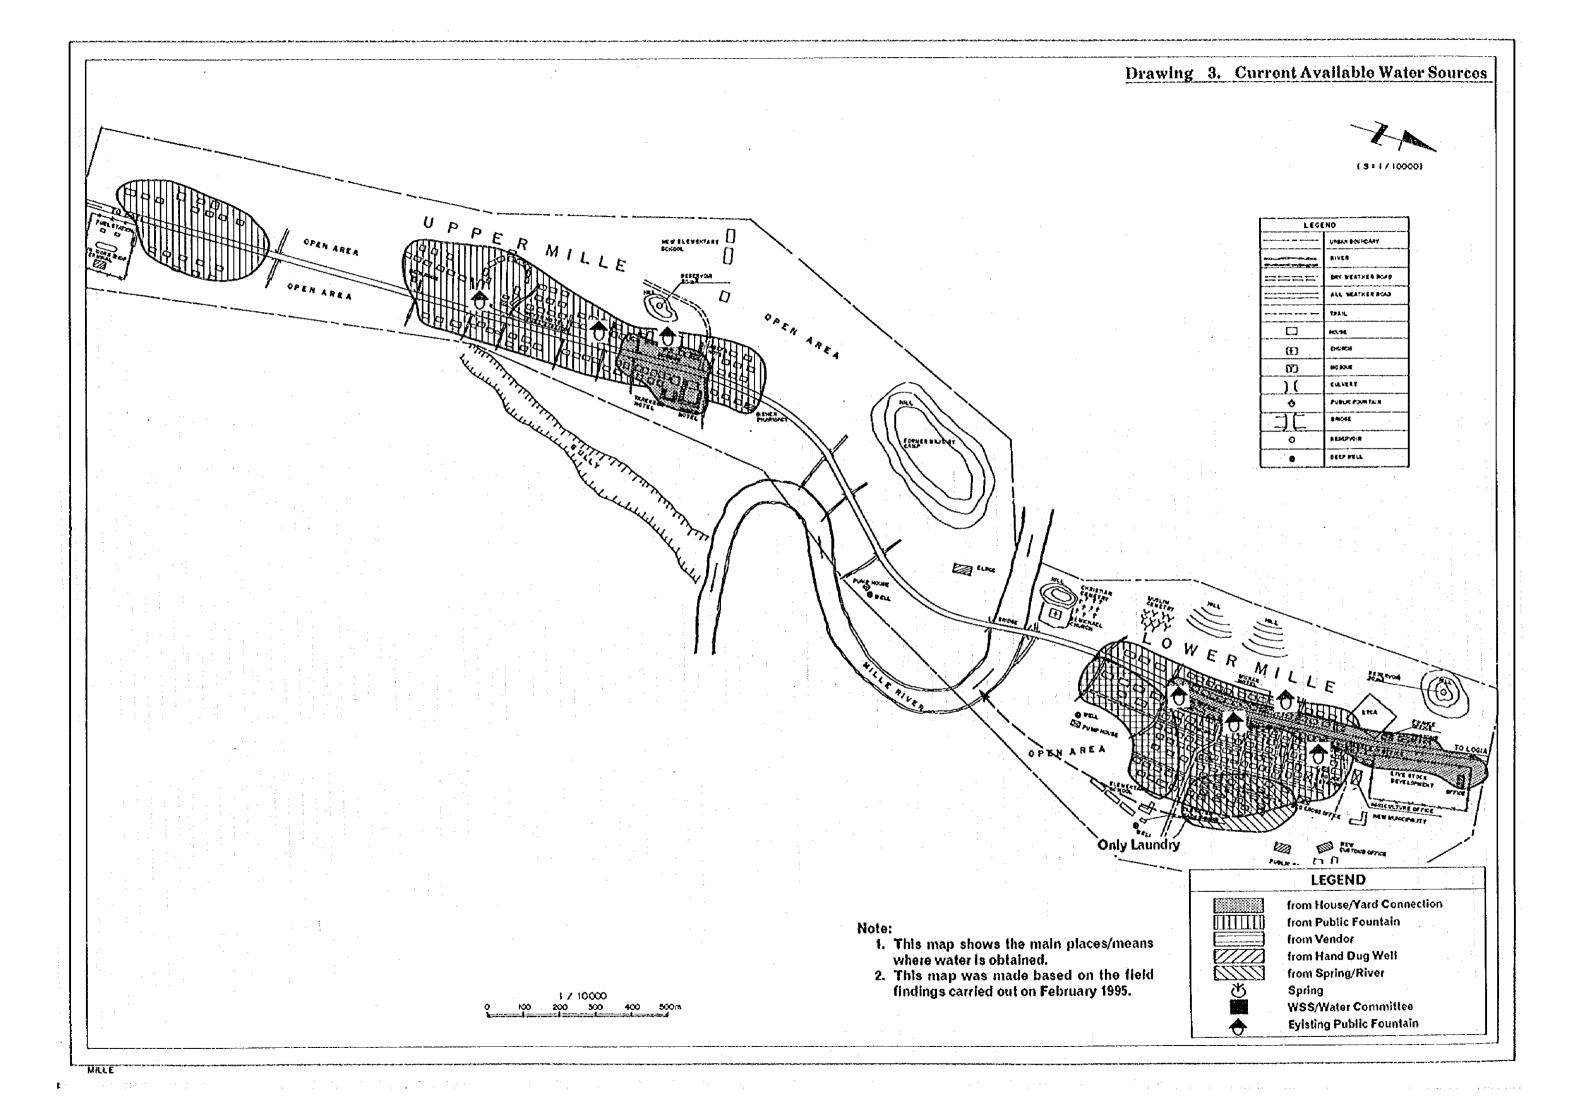

# Table of Contents

| Drawing 1.  | Topographic Map (Scale 1/10000)                                  |
|-------------|------------------------------------------------------------------|
| Drawing 2.  | Land Use and Bench Marks                                         |
| Drawing 3.  | Current Available Water Sources                                  |
| Drawing 4.  | Plan of Proposed Water Sources                                   |
| Drawing 5.  | Layout of Proposed Deep Well                                     |
| Drawing 6.  | Layout Between Water Sources and Reservoir                       |
| Drawing 7.  | Layout of Water Distribution Pipelines                           |
| Drawing 8.  | Location of Proposed Public Fountains                            |
| Drawing 9.  | Layout of Proposed Public Fountain                               |
| Drawing 10. | Layout of Household Waste Water Disposal Pit & Toilet            |
| Drawing 11. | Layout of Community Type Toilet and VIP Public Type Toilet       |
| Drawing 12. | Layout of Pour-flush Public Type Toilet and Sullage Disposal Pit |
| Drawing 13. | Location of Sanitary Facilities                                  |
| Drawing 14. | Current Drainage Condition and Improvement Plan                  |