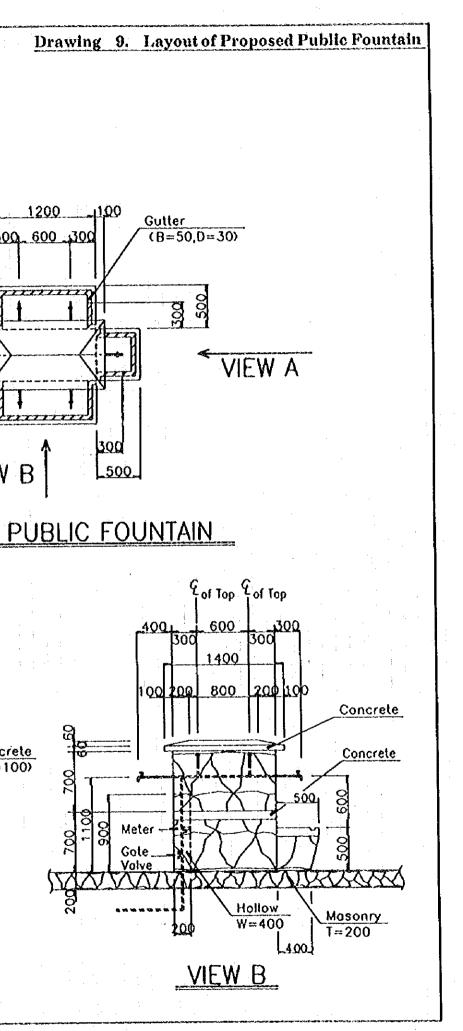

# Table of Contents

| Drawing 1.  | Topographic Map (Scale 1/10000)                                  |
|-------------|------------------------------------------------------------------|
| Drawing 2.  | Land Use and Bench Marks                                         |
| Drawing 3.  | Current Available Water Sources                                  |
| Drawing 4.  | Plan of Proposed Water Sources                                   |
| Drawing 5.  | Layout of Proposed Deep Well                                     |
| Drawing 6.  | Layout Between Water Sources and Reservoir                       |
| Drawing 7.  | Layout of Water Distribution Pipelines                           |
| Drawing 8.  | Location of Proposed Public Fountains                            |
| Drawing 9.  | Layout of Proposed Public Fountain                               |
| Drawing 10. | Layout of Household Waste Water Disposal Pit & Toilet            |
| Drawing 11. | Layout of Community Type Toilet and VIP Public Type Toilet       |
| Drawing 12. | Layout of Pour-flush Public Type Toilet and Sullage Disposal Pit |
| Drawing 13. | Location of Sanitary Facilities                                  |
| Drawing 14. | Current Drainage Condition and Improvement Plan                  |