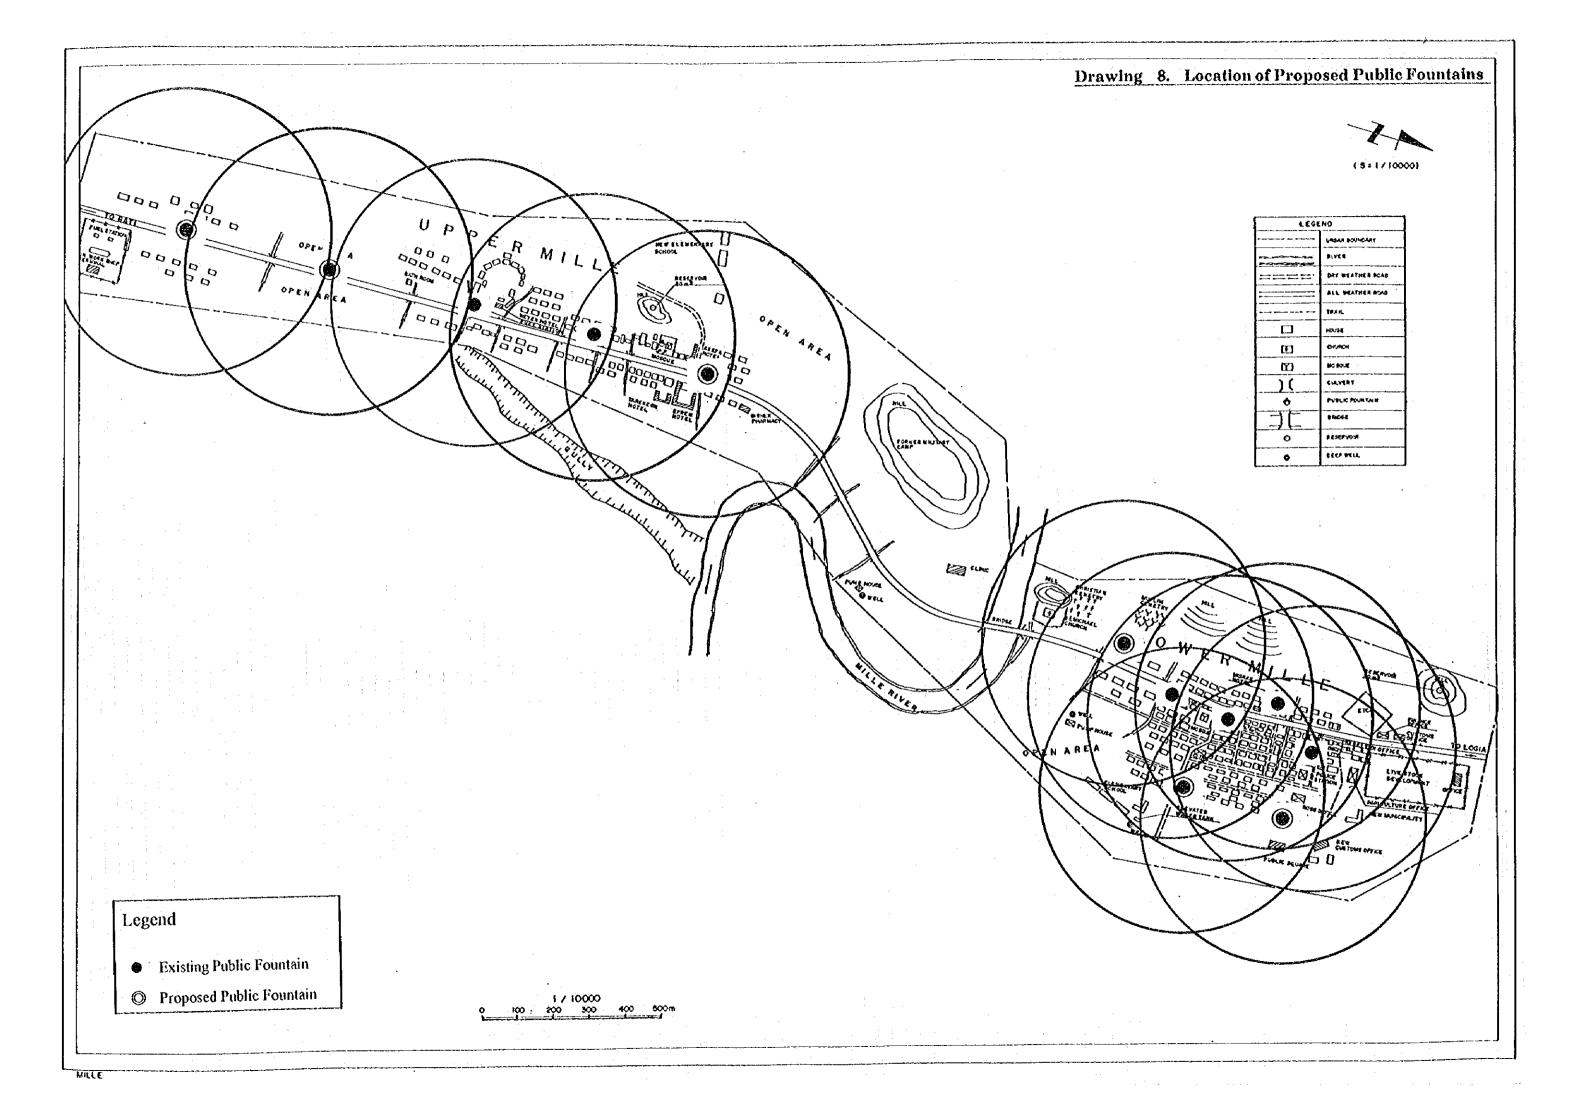

# Table of Contents

| Drawing 1.  | Topographic Map (Scale 1/10000)                                  |
|-------------|------------------------------------------------------------------|
| Drawing 2.  | Land Use and Bench Marks                                         |
| Drawing 3.  | Current Available Water Sources                                  |
| Drawing 4.  | Plan of Proposed Water Sources                                   |
| Drawing 5.  | Layout of Proposed Deep Well                                     |
| Drawing 6.  | Layout Between Water Sources and Reservoir                       |
| Drawing 7.  | Layout of Water Distribution Pipelines                           |
| Drawing 8.  | Location of Proposed Public Fountains                            |
| Drawing 9.  | Layout of Proposed Public Fountain                               |
| Drawing 10. | Layout of Household Waste Water Disposal Pit & Toilet            |
| Drawing 11. | Layout of Community Type Toilet and VIP Public Type Toilet       |
| Drawing 12. | Layout of Pour-flush Public Type Toilet and Sullage Disposal Pit |
| Drawing 13. | Location of Sanitary Facilities                                  |
| Drawing 14. | Current Drainage Condition and Improvement Plan                  |