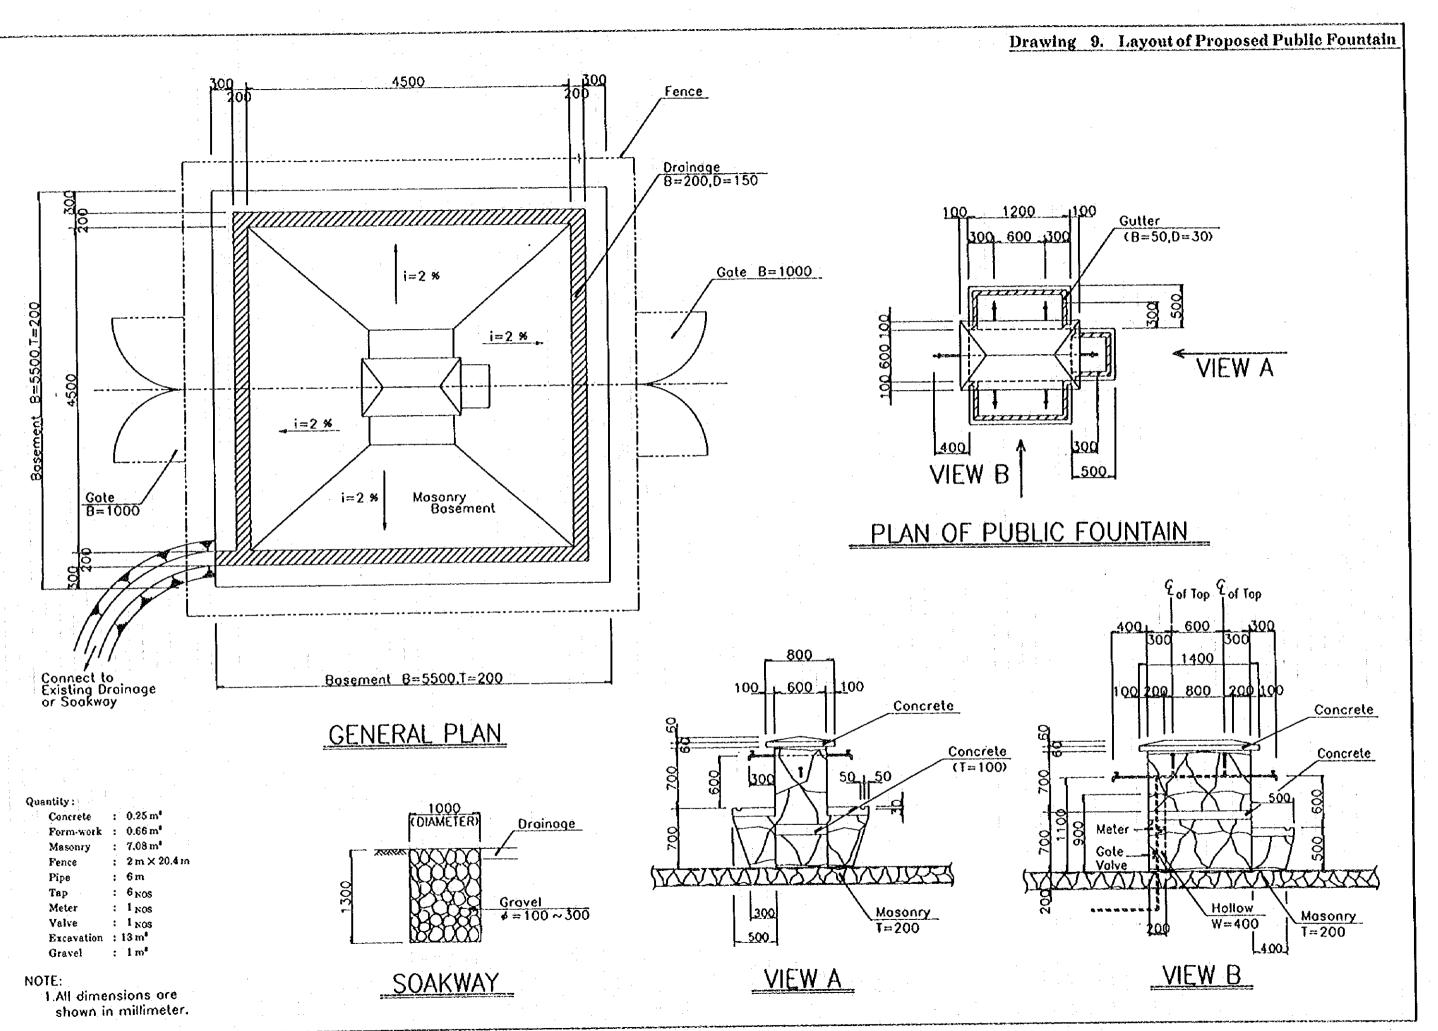

# Table of Contents

| Drawing 1.  | Topographic Map (Scale 1/10000)                                  |
|-------------|------------------------------------------------------------------|
| Drawing 2.  | Land Use and Bench Marks                                         |
| Drawing 3.  | Current Available Water Sources                                  |
| Drawing 4.  | Plan of Proposed Water Sources                                   |
| Drawing 5.  | Layout of Proposed Deep Well                                     |
| Drawing 6.  | Layout Between Water Sources and Reservoir                       |
| Drawing 7.  | Layout of Water Distribution Pipelines                           |
| Drawing 8.  | Location of Proposed Public Fountains                            |
| Drawing 9.  | Layout of Proposed Public Fountain                               |
| Drawing 10. | Layout of Household Waste Water Disposal Pit & Toilet            |
| Drawing 11. | Layout of Community Type Toilet and VIP Public Type Toilet       |
| Drawing 12. | Layout of Pour-flush Public Type Toilet and Sullage Disposal Pit |
| Drawing 13. | Location of Sanitary Facilities                                  |
| Drawing 14. | Current Drainage Condition and Improvement Plan                  |