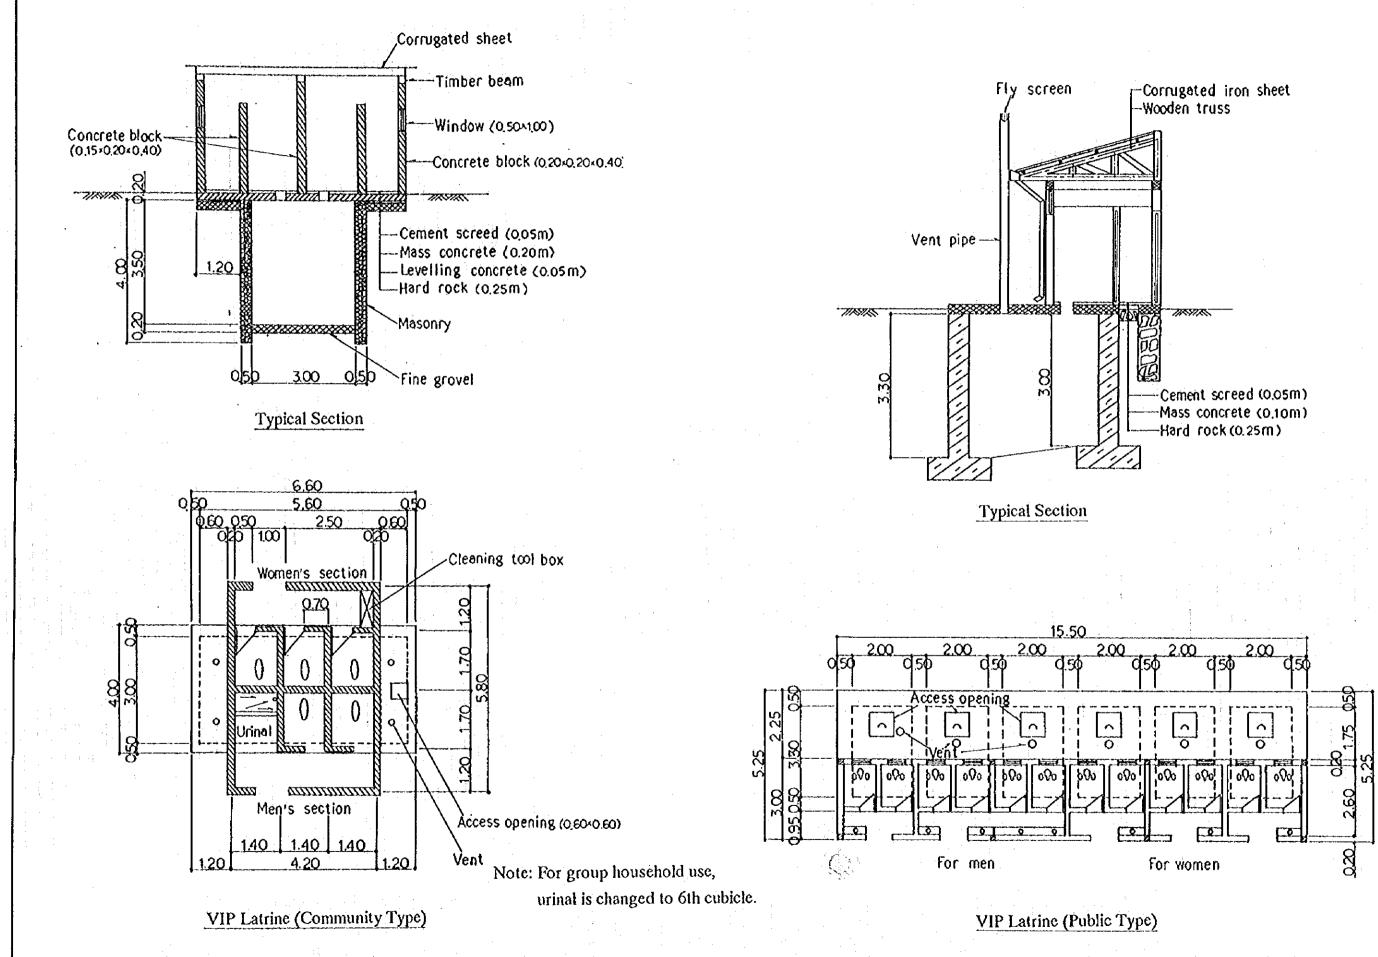

r Sources and Reservoir                       |
| Drawing 7.  | Layout of Water Distribution Pipelines                           |
| Drawing 8.  | Location of Proposed Public Fountains                            |
| Drawing 9.  | Layout of Proposed Public Fountain                               |
| Drawing 10. | Layout of Household Waste Water Disposal Pit & Toilet            |
| Drawing 11. | Layout of Community Type Toilet and VIP Public Type Toilet       |
| Drawing 12. | Layout of Pour-flush Public Type Toilet and Sullage Disposal Pit |
| Drawing 13. | Location of Sanitary Facilities                                  |
| Drawing 14. | Current Drainage Condition and Improvement Plan                  |

· ·









.





# Drawing 6. Layout Between Water Sources and Reservoir













#### Drawing 11. Layout of Community Type Toilet and VIP Public Type Toilet