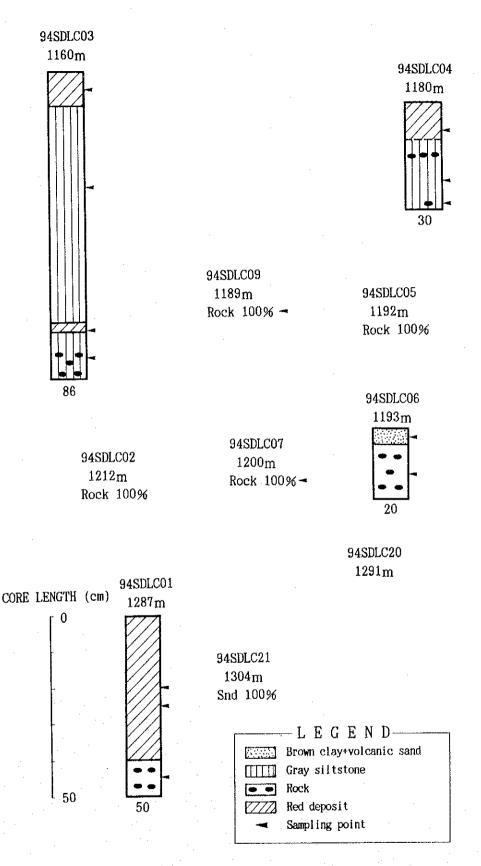

| Sectionest                                                                                                                                                                                                                                                                                                                                                                                                                                                                                                                                                                                                                                                                                                                                                                                                                                                                                                                                                                                                                                                                                                                                                                                                                                                                                                                                                                                                                                                                                                                                                                                                                                                                                                                                                                                                                                                                                                                                                                                                                                                                                                                   | <del></del> |                | Silic                                            | <u>a</u> 1                                       | Sı          | icate                                            |                |                |                |                                                  |              | Fe-             | Mn (h                                            | ydr-)o         | xide         |              |                | Carbon   | alc          | Phospi                                           | iate          | Halid                                            | le                                               |            | Remarks             |
|------------------------------------------------------------------------------------------------------------------------------------------------------------------------------------------------------------------------------------------------------------------------------------------------------------------------------------------------------------------------------------------------------------------------------------------------------------------------------------------------------------------------------------------------------------------------------------------------------------------------------------------------------------------------------------------------------------------------------------------------------------------------------------------------------------------------------------------------------------------------------------------------------------------------------------------------------------------------------------------------------------------------------------------------------------------------------------------------------------------------------------------------------------------------------------------------------------------------------------------------------------------------------------------------------------------------------------------------------------------------------------------------------------------------------------------------------------------------------------------------------------------------------------------------------------------------------------------------------------------------------------------------------------------------------------------------------------------------------------------------------------------------------------------------------------------------------------------------------------------------------------------------------------------------------------------------------------------------------------------------------------------------------------------------------------------------------------------------------------------------------|-------------|----------------|--------------------------------------------------|--------------------------------------------------|-------------|--------------------------------------------------|----------------|----------------|----------------|--------------------------------------------------|--------------|-----------------|--------------------------------------------------|----------------|--------------|--------------|----------------|----------|--------------|--------------------------------------------------|---------------|--------------------------------------------------|--------------------------------------------------|------------|---------------------|
| Temperature    |             |                | Ī                                                | _                                                |             |                                                  |                |                |                |                                                  |              | -               | T                                                | <u> </u>       | T            |              |                |          |              | Ī                                                | T             |                                                  |                                                  | À [        |                     |
| Temperature    |             |                |                                                  | ĺ                                                |             |                                                  |                | Ιl             | ļ              |                                                  | ζ.           | 1               | Ì                                                |                |              | ļ            | - 1            |          | -            |                                                  | - 1           |                                                  | - 1                                              | 슠          | i                   |
| Temperature    |             | •              |                                                  | 6                                                | ۱ پر        |                                                  | Ŧ.             |                | - 1            |                                                  | ğ            |                 |                                                  | - 1            | }            | ٦            | _              | ļ        |              | l                                                | - 1           | 1                                                |                                                  | ĝ          |                     |
| Temperature    |             |                | l _ 1                                            | 2                                                | ig.         | ş                                                | 3              |                | <u>}</u>       | ω !                                              | ă.           | X <sub>ag</sub> | F                                                | Ŧ              | ନ            | 8            | F              | 0        | 3            | >                                                |               | _                                                | - 1                                              | nat        |                     |
| Temperature    |             | *              | [[                                               |                                                  | ocla        | ž.                                               | 12c            | É              | g l            | Ē.                                               | 8            | 8               | 8                                                | nati           |              | rok:         | Ĉ.             | ei<br>Ci | on.          | pati                                             | - 1           | 真し                                               | - 1                                              | g.         |                     |
| 1   9456002   0-10                                                                                                                                                                                                                                                                                                                                                                                                                                                                                                                                                                                                                                                                                                                                                                                                                                                                                                                                                                                                                                                                                                                                                                                                                                                                                                                                                                                                                                                                                                                                                                                                                                                                                                                                                                                                                                                                                                                                                                                                                                                                                                           |             |                |                                                  | 5                                                | <u> </u>    | Ğ                                                | <u></u>        | 3              | 8              | ā                                                | <u></u>      | ฏ               | <u>. 6  </u>                                     | 8              | 6 1          | <u>a</u> 1   | 6 1            | 6_       | 6            | 7                                                |               | <u> </u>                                         | Ł                                                | <u>ت</u> ا |                     |
| 7 m                                                                                                                                                                                                                                                                                                                                                                                                                                                                                                                                                                                                                                                                                                                                                                                                                                                                                                                                                                                                                                                                                                                                                                                                                                                                                                                                                                                                                                                                                                                                                                                                                                                                                                                                                                                                                                                                                                                                                                                                                                                                                                                          |             |                |                                                  |                                                  |             |                                                  | ···-           | 1 3/1          | 1              |                                                  | _            |                 | 1                                                |                | ······       | · · · · ·    |                | 0        |              |                                                  |               | Δ                                                | Т                                                | ŌΤ         |                     |
| 3                                                                                                                                                                                                                                                                                                                                                                                                                                                                                                                                                                                                                                                                                                                                                                                                                                                                                                                                                                                                                                                                                                                                                                                                                                                                                                                                                                                                                                                                                                                                                                                                                                                                                                                                                                                                                                                                                                                                                                                                                                                                                                                            |             |                |                                                  |                                                  |             |                                                  |                |                |                | -                                                |              | *               |                                                  |                | 一十           |              |                |          |              |                                                  | _             |                                                  |                                                  | 0          | Veak magnetism      |
| 1                                                                                                                                                                                                                                                                                                                                                                                                                                                                                                                                                                                                                                                                                                                                                                                                                                                                                                                                                                                                                                                                                                                                                                                                                                                                                                                                                                                                                                                                                                                                                                                                                                                                                                                                                                                                                                                                                                                                                                                                                                                                                                                            |             |                |                                                  |                                                  |             |                                                  |                | ×.             |                |                                                  |              |                 |                                                  |                |              |              |                |          |              |                                                  |               |                                                  |                                                  |            |                     |
| 6                                                                                                                                                                                                                                                                                                                                                                                                                                                                                                                                                                                                                                                                                                                                                                                                                                                                                                                                                                                                                                                                                                                                                                                                                                                                                                                                                                                                                                                                                                                                                                                                                                                                                                                                                                                                                                                                                                                                                                                                                                                                                                                            | 4           | <i>"</i> 60-70 |                                                  |                                                  |             |                                                  |                |                |                |                                                  |              |                 |                                                  |                |              |              |                |          | *            |                                                  |               |                                                  |                                                  |            |                     |
| 1                                                                                                                                                                                                                                                                                                                                                                                                                                                                                                                                                                                                                                                                                                                                                                                                                                                                                                                                                                                                                                                                                                                                                                                                                                                                                                                                                                                                                                                                                                                                                                                                                                                                                                                                                                                                                                                                                                                                                                                                                                                                                                                            |             |                |                                                  |                                                  |             |                                                  | · .            |                |                |                                                  |              | <u>*</u>        |                                                  |                |              |              |                |          |              |                                                  | $\dashv$      |                                                  |                                                  |            |                     |
| 8   98580075 0-10                                                                                                                                                                                                                                                                                                                                                                                                                                                                                                                                                                                                                                                                                                                                                                                                                                                                                                                                                                                                                                                                                                                                                                                                                                                                                                                                                                                                                                                                                                                                                                                                                                                                                                                                                                                                                                                                                                                                                                                                                                                                                                            | -           |                | -                                                |                                                  |             |                                                  | ļ              |                |                |                                                  |              |                 |                                                  |                |              |              |                |          |              |                                                  |               |                                                  |                                                  |            | TY Can Hagiteriotti |
| 5   \$585005 0-10                                                                                                                                                                                                                                                                                                                                                                                                                                                                                                                                                                                                                                                                                                                                                                                                                                                                                                                                                                                                                                                                                                                                                                                                                                                                                                                                                                                                                                                                                                                                                                                                                                                                                                                                                                                                                                                                                                                                                                                                                                                                                                            |             |                |                                                  |                                                  |             |                                                  |                |                |                |                                                  |              | *               |                                                  |                |              |              |                | _        |              | -                                                |               |                                                  |                                                  |            | Medium magnetism    |
| 16                                                                                                                                                                                                                                                                                                                                                                                                                                                                                                                                                                                                                                                                                                                                                                                                                                                                                                                                                                                                                                                                                                                                                                                                                                                                                                                                                                                                                                                                                                                                                                                                                                                                                                                                                                                                                                                                                                                                                                                                                                                                                                                           |             |                | <del>  </del>                                    |                                                  |             |                                                  | t              |                |                |                                                  |              |                 |                                                  | 1              |              |              |                |          |              |                                                  |               |                                                  |                                                  |            |                     |
| 17                                                                                                                                                                                                                                                                                                                                                                                                                                                                                                                                                                                                                                                                                                                                                                                                                                                                                                                                                                                                                                                                                                                                                                                                                                                                                                                                                                                                                                                                                                                                                                                                                                                                                                                                                                                                                                                                                                                                                                                                                                                                                                                           |             |                |                                                  |                                                  | Δ           |                                                  |                |                |                |                                                  |              |                 |                                                  |                |              |              |                |          |              |                                                  |               |                                                  |                                                  |            |                     |
| 1                                                                                                                                                                                                                                                                                                                                                                                                                                                                                                                                                                                                                                                                                                                                                                                                                                                                                                                                                                                                                                                                                                                                                                                                                                                                                                                                                                                                                                                                                                                                                                                                                                                                                                                                                                                                                                                                                                                                                                                                                                                                                                                            | 11          |                |                                                  |                                                  | 0           |                                                  | _              |                |                |                                                  |              | *               |                                                  |                |              |              | Ш              |          |              | _                                                |               |                                                  |                                                  |            | Medium magnetism    |
| 13   13   13   13   13   13   13   13                                                                                                                                                                                                                                                                                                                                                                                                                                                                                                                                                                                                                                                                                                                                                                                                                                                                                                                                                                                                                                                                                                                                                                                                                                                                                                                                                                                                                                                                                                                                                                                                                                                                                                                                                                                                                                                                                                                                                                                                                                                                                        |             |                | ļ                                                |                                                  | I. <u>×</u> |                                                  | ļ              |                | -              | ļ                                                |              | - 22            |                                                  |                |              |              |                |          | -            | }                                                | ├             |                                                  |                                                  |            | Medium magnetism    |
| 15   15   15   15   15   15   15   15                                                                                                                                                                                                                                                                                                                                                                                                                                                                                                                                                                                                                                                                                                                                                                                                                                                                                                                                                                                                                                                                                                                                                                                                                                                                                                                                                                                                                                                                                                                                                                                                                                                                                                                                                                                                                                                                                                                                                                                                                                                                                        |             |                |                                                  |                                                  |             | <b></b> -                                        | <del> </del> - |                |                | ·                                                | $\vdash$     |                 | <del> </del>                                     |                |              | <del> </del> |                |          |              |                                                  | 11            |                                                  |                                                  |            |                     |
| To                                                                                                                                                                                                                                                                                                                                                                                                                                                                                                                                                                                                                                                                                                                                                                                                                                                                                                                                                                                                                                                                                                                                                                                                                                                                                                                                                                                                                                                                                                                                                                                                                                                                                                                                                                                                                                                                                                                                                                                                                                                                                                                           |             |                | ļ                                                |                                                  |             |                                                  | -              | <del>  *</del> | <del> </del>   | <del>                                     </del> |              | ۱               | <del>                                     </del> |                |              | -            |                |          | ļ            |                                                  |               | *                                                |                                                  | 0          | Weak magnetism      |
| 17                                                                                                                                                                                                                                                                                                                                                                                                                                                                                                                                                                                                                                                                                                                                                                                                                                                                                                                                                                                                                                                                                                                                                                                                                                                                                                                                                                                                                                                                                                                                                                                                                                                                                                                                                                                                                                                                                                                                                                                                                                                                                                                           |             |                |                                                  | <del>                                     </del> | _           | L                                                | 1              | *              |                |                                                  |              |                 |                                                  |                |              |              |                | _        |              | [                                                |               |                                                  |                                                  |            |                     |
| 10                                                                                                                                                                                                                                                                                                                                                                                                                                                                                                                                                                                                                                                                                                                                                                                                                                                                                                                                                                                                                                                                                                                                                                                                                                                                                                                                                                                                                                                                                                                                                                                                                                                                                                                                                                                                                                                                                                                                                                                                                                                                                                                           | 17          | n 27-28        |                                                  |                                                  |             |                                                  |                | *              | ×              |                                                  |              |                 |                                                  | L.             |              | ļ            | ļ              |          | -            | <u> </u>                                         |               |                                                  |                                                  |            | Weak magnetism      |
| 10                                                                                                                                                                                                                                                                                                                                                                                                                                                                                                                                                                                                                                                                                                                                                                                                                                                                                                                                                                                                                                                                                                                                                                                                                                                                                                                                                                                                                                                                                                                                                                                                                                                                                                                                                                                                                                                                                                                                                                                                                                                                                                                           |             |                | <del>                                     </del> |                                                  |             | ļ                                                | -              |                | ļ              | ļ                                                | -?           |                 | 1                                                | <del> </del>   |              | $\vdash$     |                |          |              |                                                  |               |                                                  |                                                  |            | Medium magnetism    |
| 10                                                                                                                                                                                                                                                                                                                                                                                                                                                                                                                                                                                                                                                                                                                                                                                                                                                                                                                                                                                                                                                                                                                                                                                                                                                                                                                                                                                                                                                                                                                                                                                                                                                                                                                                                                                                                                                                                                                                                                                                                                                                                                                           |             |                |                                                  | <del> </del>                                     |             | ╁                                                | 1              |                | -              | <u> </u>                                         | *            | - X.            | $\vdash$                                         |                | <u> </u>     | 1            |                | <u> </u> | 1            | $\vdash$                                         | <del>  </del> | -                                                |                                                  |            |                     |
| 27                                                                                                                                                                                                                                                                                                                                                                                                                                                                                                                                                                                                                                                                                                                                                                                                                                                                                                                                                                                                                                                                                                                                                                                                                                                                                                                                                                                                                                                                                                                                                                                                                                                                                                                                                                                                                                                                                                                                                                                                                                                                                                                           |             |                | ╁┯                                               |                                                  |             | <del>                                     </del> | ╁              |                | <del> </del> * | <del> </del>                                     | 1            | T               | <del> </del>                                     | ļ —            | <del> </del> |              | <del> </del>   |          |              |                                                  |               |                                                  |                                                  |            |                     |
| 23   948E(08) 0-4                                                                                                                                                                                                                                                                                                                                                                                                                                                                                                                                                                                                                                                                                                                                                                                                                                                                                                                                                                                                                                                                                                                                                                                                                                                                                                                                                                                                                                                                                                                                                                                                                                                                                                                                                                                                                                                                                                                                                                                                                                                                                                            | 1           |                | <b>T</b>                                         |                                                  |             | Ľ                                                |                | *              |                |                                                  |              |                 |                                                  |                |              |              |                |          | Ī            |                                                  |               |                                                  |                                                  |            |                     |
| 29   9458   Col.   13   14   15   15   15   15   15   15   15                                                                                                                                                                                                                                                                                                                                                                                                                                                                                                                                                                                                                                                                                                                                                                                                                                                                                                                                                                                                                                                                                                                                                                                                                                                                                                                                                                                                                                                                                                                                                                                                                                                                                                                                                                                                                                                                                                                                                                                                                                                                | 23          | 94\$BLC08 0-4  |                                                  |                                                  |             |                                                  |                |                |                |                                                  | L            | 1               | ļ                                                |                |              |              | <u> </u>       |          | ļ            | -                                                | <b> </b>      |                                                  |                                                  |            |                     |
| 25   948L00   13   14   15   7   2                                                                                                                                                                                                                                                                                                                                                                                                                                                                                                                                                                                                                                                                                                                                                                                                                                                                                                                                                                                                                                                                                                                                                                                                                                                                                                                                                                                                                                                                                                                                                                                                                                                                                                                                                                                                                                                                                                                                                                                                                                                                                           |             |                | *                                                | <u>*</u>                                         |             | ļ                                                | 1              |                | <del> </del>   | ļ                                                |              | <u>*</u>        | <del> </del>                                     | ļ.—            |              | -            | ╁              |          | ╁            | $\vdash$                                         | $\vdash$      |                                                  |                                                  |            | Strong magnetism    |
| Column   C |             |                | 1                                                | <b>├</b> —                                       |             |                                                  | -              |                | <del>  ×</del> | <del> </del>                                     | ╁┈           | <del> </del> -  | $\vdash$                                         | ·              | <del> </del> | +            | <del> </del>   |          | $\vdash$     | +-                                               | -             |                                                  |                                                  |            | Weak magnetism      |
| 78                                                                                                                                                                                                                                                                                                                                                                                                                                                                                                                                                                                                                                                                                                                                                                                                                                                                                                                                                                                                                                                                                                                                                                                                                                                                                                                                                                                                                                                                                                                                                                                                                                                                                                                                                                                                                                                                                                                                                                                                                                                                                                                           |             |                | 1-                                               |                                                  |             |                                                  | ┼              |                | 1 **           | <del>                                     </del> | -            | -               | 一                                                | ţ              | -            |              | 1              |          | ┢            | <del>                                     </del> | 1             |                                                  |                                                  |            | 1.1                 |
| 29                                                                                                                                                                                                                                                                                                                                                                                                                                                                                                                                                                                                                                                                                                                                                                                                                                                                                                                                                                                                                                                                                                                                                                                                                                                                                                                                                                                                                                                                                                                                                                                                                                                                                                                                                                                                                                                                                                                                                                                                                                                                                                                           |             |                | ?                                                | <b>†</b>                                         | 1 -         | 1                                                | +              |                | ×              |                                                  | 1            | *               |                                                  | 1              | T            |              |                |          |              |                                                  |               |                                                  |                                                  |            |                     |
| 30   9   50   10   10   7   Δ                                                                                                                                                                                                                                                                                                                                                                                                                                                                                                                                                                                                                                                                                                                                                                                                                                                                                                                                                                                                                                                                                                                                                                                                                                                                                                                                                                                                                                                                                                                                                                                                                                                                                                                                                                                                                                                                                                                                                                                                                                                                                                |             |                | 1                                                |                                                  | 0           | 1                                                |                |                | 1              |                                                  | *            | Ι               |                                                  |                |              |              | L.             |          |              | 1                                                | ļ             |                                                  |                                                  |            |                     |
| 39   93   93   93   95   95   95   95                                                                                                                                                                                                                                                                                                                                                                                                                                                                                                                                                                                                                                                                                                                                                                                                                                                                                                                                                                                                                                                                                                                                                                                                                                                                                                                                                                                                                                                                                                                                                                                                                                                                                                                                                                                                                                                                                                                                                                                                                                                                                        | 30          |                |                                                  |                                                  |             |                                                  |                |                | <u> </u>       | ļ                                                | ļ            | 4_              | ļ                                                | <u> </u>       |              | ļ            | ļ.,            |          | ╀            |                                                  | <del>-</del>  |                                                  | <u> </u>                                         |            | Medium magnetism    |
| SZ                                                                                                                                                                                                                                                                                                                                                                                                                                                                                                                                                                                                                                                                                                                                                                                                                                                                                                                                                                                                                                                                                                                                                                                                                                                                                                                                                                                                                                                                                                                                                                                                                                                                                                                                                                                                                                                                                                                                                                                                                                                                                                                           |             |                | ?                                                | ļ                                                |             | ļ                                                |                |                |                | +                                                | -            | -               | ļ                                                | <del>\</del> — | ┼            | +            | <del> </del> - |          | ┼            | +                                                | -             |                                                  |                                                  |            | Weak magnetism      |
| 33                                                                                                                                                                                                                                                                                                                                                                                                                                                                                                                                                                                                                                                                                                                                                                                                                                                                                                                                                                                                                                                                                                                                                                                                                                                                                                                                                                                                                                                                                                                                                                                                                                                                                                                                                                                                                                                                                                                                                                                                                                                                                                                           |             |                | -                                                | -                                                |             | +                                                | -              |                |                | +-                                               | 1            |                 | ╂                                                | +              | -            | +            | +              |          |              | +                                                | <del>-</del>  |                                                  | <del>                                     </del> |            |                     |
| 36   9458  C17 0 - 10                                                                                                                                                                                                                                                                                                                                                                                                                                                                                                                                                                                                                                                                                                                                                                                                                                                                                                                                                                                                                                                                                                                                                                                                                                                                                                                                                                                                                                                                                                                                                                                                                                                                                                                                                                                                                                                                                                                                                                                                                                                                                                        |             |                | 1                                                | ┢                                                |             |                                                  | +              |                |                | +                                                | *            | +               | ╌                                                |                |              | 1            | †              |          | T            |                                                  |               |                                                  | İ                                                |            |                     |
| 39   94-90-1.03   0-10   0-10   0-10   0-10   0-10   0-10   0-10   0-10   0-10   0-10   0-10   0-10   0-10   0-10   0-10   0-10   0-10   0-10   0-10   0-10   0-10   0-10   0-10   0-10   0-10   0-10   0-10   0-10   0-10   0-10   0-10   0-10   0-10   0-10   0-10   0-10   0-10   0-10   0-10   0-10   0-10   0-10   0-10   0-10   0-10   0-10   0-10   0-10   0-10   0-10   0-10   0-10   0-10   0-10   0-10   0-10   0-10   0-10   0-10   0-10   0-10   0-10   0-10   0-10   0-10   0-10   0-10   0-10   0-10   0-10   0-10   0-10   0-10   0-10   0-10   0-10   0-10   0-10   0-10   0-10   0-10   0-10   0-10   0-10   0-10   0-10   0-10   0-10   0-10   0-10   0-10   0-10   0-10   0-10   0-10   0-10   0-10   0-10   0-10   0-10   0-10   0-10   0-10   0-10   0-10   0-10   0-10   0-10   0-10   0-10   0-10   0-10   0-10   0-10   0-10   0-10   0-10   0-10   0-10   0-10   0-10   0-10   0-10   0-10   0-10   0-10   0-10   0-10   0-10   0-10   0-10   0-10   0-10   0-10   0-10   0-10   0-10   0-10   0-10   0-10   0-10   0-10   0-10   0-10   0-10   0-10   0-10   0-10   0-10   0-10   0-10   0-10   0-10   0-10   0-10   0-10   0-10   0-10   0-10   0-10   0-10   0-10   0-10   0-10   0-10   0-10   0-10   0-10   0-10   0-10   0-10   0-10   0-10   0-10   0-10   0-10   0-10   0-10   0-10   0-10   0-10   0-10   0-10   0-10   0-10   0-10   0-10   0-10   0-10   0-10   0-10   0-10   0-10   0-10   0-10   0-10   0-10   0-10   0-10   0-10   0-10   0-10   0-10   0-10   0-10   0-10   0-10   0-10   0-10   0-10   0-10   0-10   0-10   0-10   0-10   0-10   0-10   0-10   0-10   0-10   0-10   0-10   0-10   0-10   0-10   0-10   0-10   0-10   0-10   0-10   0-10   0-10   0-10   0-10   0-10   0-10   0-10   0-10   0-10   0-10   0-10   0-10   0-10   0-10   0-10   0-10   0-10   0-10   0-10   0-10   0-10   0-10   0-10   0-10   0-10   0-10   0-10   0-10   0-10   0-10   0-10   0-10   0-10   0-10   0-10   0-10   0-10   0-10   0-10   0-10   0-10   0-10   0-10   0-10   0-10   0-10   0-10   0-10   0-10   0-10   0-10   0-10   0-10   0-10   0-10   0-10   0-10   0-10   0-10   0-  |             |                | 1                                                | <del>                                     </del> |             | 1-                                               |                |                | *              |                                                  |              |                 |                                                  |                |              |              |                |          | $\Box$       | oxdot                                            | 1             |                                                  | L                                                |            |                     |
| 38                                                                                                                                                                                                                                                                                                                                                                                                                                                                                                                                                                                                                                                                                                                                                                                                                                                                                                                                                                                                                                                                                                                                                                                                                                                                                                                                                                                                                                                                                                                                                                                                                                                                                                                                                                                                                                                                                                                                                                                                                                                                                                                           |             |                |                                                  |                                                  |             | 1_                                               | oxdot          |                | 1              | ļ                                                | <u> </u>     | ļ.,,            | <u> </u>                                         | 1              | ļ            | 1_           |                |          | -            | ļ                                                |               |                                                  | <b>├</b> -                                       |            | Medium magnetism    |
| 39   u   31-40                                                                                                                                                                                                                                                                                                                                                                                                                                                                                                                                                                                                                                                                                                                                                                                                                                                                                                                                                                                                                                                                                                                                                                                                                                                                                                                                                                                                                                                                                                                                                                                                                                                                                                                                                                                                                                                                                                                                                                                                                                                                                                               |             |                | ļ                                                | -                                                |             | ╁                                                | 4              |                |                | +                                                | ļ            | +*              |                                                  | +              | <del> </del> | +            | +              |          | +            |                                                  | <del> </del>  |                                                  | <del> </del>                                     |            | Wicutatit magnetism |
| 35   1.5   1.5   1.5   1.5   1.5   1.5   1.5   1.5   1.5   1.5   1.5   1.5   1.5   1.5   1.5   1.5   1.5   1.5   1.5   1.5   1.5   1.5   1.5   1.5   1.5   1.5   1.5   1.5   1.5   1.5   1.5   1.5   1.5   1.5   1.5   1.5   1.5   1.5   1.5   1.5   1.5   1.5   1.5   1.5   1.5   1.5   1.5   1.5   1.5   1.5   1.5   1.5   1.5   1.5   1.5   1.5   1.5   1.5   1.5   1.5   1.5   1.5   1.5   1.5   1.5   1.5   1.5   1.5   1.5   1.5   1.5   1.5   1.5   1.5   1.5   1.5   1.5   1.5   1.5   1.5   1.5   1.5   1.5   1.5   1.5   1.5   1.5   1.5   1.5   1.5   1.5   1.5   1.5   1.5   1.5   1.5   1.5   1.5   1.5   1.5   1.5   1.5   1.5   1.5   1.5   1.5   1.5   1.5   1.5   1.5   1.5   1.5   1.5   1.5   1.5   1.5   1.5   1.5   1.5   1.5   1.5   1.5   1.5   1.5   1.5   1.5   1.5   1.5   1.5   1.5   1.5   1.5   1.5   1.5   1.5   1.5   1.5   1.5   1.5   1.5   1.5   1.5   1.5   1.5   1.5   1.5   1.5   1.5   1.5   1.5   1.5   1.5   1.5   1.5   1.5   1.5   1.5   1.5   1.5   1.5   1.5   1.5   1.5   1.5   1.5   1.5   1.5   1.5   1.5   1.5   1.5   1.5   1.5   1.5   1.5   1.5   1.5   1.5   1.5   1.5   1.5   1.5   1.5   1.5   1.5   1.5   1.5   1.5   1.5   1.5   1.5   1.5   1.5   1.5   1.5   1.5   1.5   1.5   1.5   1.5   1.5   1.5   1.5   1.5   1.5   1.5   1.5   1.5   1.5   1.5   1.5   1.5   1.5   1.5   1.5   1.5   1.5   1.5   1.5   1.5   1.5   1.5   1.5   1.5   1.5   1.5   1.5   1.5   1.5   1.5   1.5   1.5   1.5   1.5   1.5   1.5   1.5   1.5   1.5   1.5   1.5   1.5   1.5   1.5   1.5   1.5   1.5   1.5   1.5   1.5   1.5   1.5   1.5   1.5   1.5   1.5   1.5   1.5   1.5   1.5   1.5   1.5   1.5   1.5   1.5   1.5   1.5   1.5   1.5   1.5   1.5   1.5   1.5   1.5   1.5   1.5   1.5   1.5   1.5   1.5   1.5   1.5   1.5   1.5   1.5   1.5   1.5   1.5   1.5   1.5   1.5   1.5   1.5   1.5   1.5   1.5   1.5   1.5   1.5   1.5   1.5   1.5   1.5   1.5   1.5   1.5   1.5   1.5   1.5   1.5   1.5   1.5   1.5   1.5   1.5   1.5   1.5   1.5   1.5   1.5   1.5   1.5   1.5   1.5   1.5   1.5   1.5   1.5   1.5   1.5   1.5   1.5   1.5   1.5   1.5   1.5   1.5   1.5   1.5   1.5   | 1           |                | +                                                | +-                                               |             | +                                                | ╁╼             |                | -              |                                                  | -            |                 |                                                  | +              |              |              | +              |          | +-           | +-                                               | 1-            |                                                  | $\vdash$                                         |            | <u> </u>            |
| 41                                                                                                                                                                                                                                                                                                                                                                                                                                                                                                                                                                                                                                                                                                                                                                                                                                                                                                                                                                                                                                                                                                                                                                                                                                                                                                                                                                                                                                                                                                                                                                                                                                                                                                                                                                                                                                                                                                                                                                                                                                                                                                                           |             |                | +                                                | +                                                |             | +                                                | +-~            |                | +              |                                                  | 1-           | *               | +                                                | 1              | +-           | †            | 1              |          | 1            | 1                                                |               |                                                  | 1                                                |            | Medium magnetism    |
| 42                                                                                                                                                                                                                                                                                                                                                                                                                                                                                                                                                                                                                                                                                                                                                                                                                                                                                                                                                                                                                                                                                                                                                                                                                                                                                                                                                                                                                                                                                                                                                                                                                                                                                                                                                                                                                                                                                                                                                                                                                                                                                                                           |             |                | *                                                | ×                                                |             | +                                                |                |                |                |                                                  |              | 1               |                                                  |                |              |              | ]              |          | *            | 1_                                               | <u> </u>      |                                                  | ļ                                                |            | <b> </b>            |
| 44                                                                                                                                                                                                                                                                                                                                                                                                                                                                                                                                                                                                                                                                                                                                                                                                                                                                                                                                                                                                                                                                                                                                                                                                                                                                                                                                                                                                                                                                                                                                                                                                                                                                                                                                                                                                                                                                                                                                                                                                                                                                                                                           |             |                |                                                  |                                                  |             | T                                                |                |                |                | 1                                                | ļ            | 1               |                                                  | <del></del>    | 1            | +            |                |          |              |                                                  | <del> </del>  |                                                  | <del> </del>                                     |            | <del> </del>        |
| 44                                                                                                                                                                                                                                                                                                                                                                                                                                                                                                                                                                                                                                                                                                                                                                                                                                                                                                                                                                                                                                                                                                                                                                                                                                                                                                                                                                                                                                                                                                                                                                                                                                                                                                                                                                                                                                                                                                                                                                                                                                                                                                                           |             |                |                                                  |                                                  |             | 1                                                | +-             |                |                | +-                                               | +-           | +               |                                                  | <u> </u>       |              |              | -              |          | -            |                                                  | +             |                                                  | -                                                |            | ļ                   |
| 45                                                                                                                                                                                                                                                                                                                                                                                                                                                                                                                                                                                                                                                                                                                                                                                                                                                                                                                                                                                                                                                                                                                                                                                                                                                                                                                                                                                                                                                                                                                                                                                                                                                                                                                                                                                                                                                                                                                                                                                                                                                                                                                           |             |                |                                                  | +                                                |             |                                                  | +              |                |                | \ \*                                             | +            | +-              | +                                                | +              | $\vdash$     | -            | +-             |          | +-           | +                                                | +             |                                                  | <del> </del>                                     |            | †                   |
| 1                                                                                                                                                                                                                                                                                                                                                                                                                                                                                                                                                                                                                                                                                                                                                                                                                                                                                                                                                                                                                                                                                                                                                                                                                                                                                                                                                                                                                                                                                                                                                                                                                                                                                                                                                                                                                                                                                                                                                                                                                                                                                                                            |             |                | 1                                                | +                                                |             |                                                  | +-             |                |                | +-^^                                             | $\vdash$     | ×               | 1-                                               | +              | 1            |              | 1              | _        | $\perp$      |                                                  |               | Δ                                                |                                                  |            |                     |
| 48    n   39-44                                                                                                                                                                                                                                                                                                                                                                                                                                                                                                                                                                                                                                                                                                                                                                                                                                                                                                                                                                                                                                                                                                                                                                                                                                                                                                                                                                                                                                                                                                                                                                                                                                                                                                                                                                                                                                                                                                                                                                                                                                                                                                              |             |                | 1                                                | 1-                                               |             |                                                  | 士              | - ×            | 1              |                                                  |              |                 |                                                  | 1              | Г            | T            | $\Gamma$       |          |              |                                                  | 4             |                                                  | <u> </u>                                         |            |                     |
| 43   9   30-31   1                                                                                                                                                                                                                                                                                                                                                                                                                                                                                                                                                                                                                                                                                                                                                                                                                                                                                                                                                                                                                                                                                                                                                                                                                                                                                                                                                                                                                                                                                                                                                                                                                                                                                                                                                                                                                                                                                                                                                                                                                                                                                                           | 48          | # 39-44        |                                                  | 1                                                |             |                                                  | I              | ×              | I,             | ┰                                                | 1            | 1               | 1_                                               | 4-             | ـ            | +-           | $\perp$        |          |              | -                                                |               |                                                  | -                                                |            | weak magnetism      |
| Si                                                                                                                                                                                                                                                                                                                                                                                                                                                                                                                                                                                                                                                                                                                                                                                                                                                                                                                                                                                                                                                                                                                                                                                                                                                                                                                                                                                                                                                                                                                                                                                                                                                                                                                                                                                                                                                                                                                                                                                                                                                                                                                           |             |                | 1                                                | +-                                               |             |                                                  |                |                |                | +                                                | <del> </del> | +               | +-                                               | -              | 1-           | +-           | +              |          |              |                                                  | +             |                                                  | +                                                |            |                     |
| Si                                                                                                                                                                                                                                                                                                                                                                                                                                                                                                                                                                                                                                                                                                                                                                                                                                                                                                                                                                                                                                                                                                                                                                                                                                                                                                                                                                                                                                                                                                                                                                                                                                                                                                                                                                                                                                                                                                                                                                                                                                                                                                                           |             |                | +-                                               | +                                                |             |                                                  | +              |                |                |                                                  | +            | +               | +                                                | +              | +-           | +-           | +              | Ťő       | +            | +                                                | 1             | Δ                                                |                                                  | Ò          |                     |
| Sign    |             |                |                                                  | +-                                               |             |                                                  | +              | ×              |                | +-                                               | 1            | ×               |                                                  |                | <u> </u>     | 1            | $\perp$        | Δ        |              |                                                  |               |                                                  |                                                  |            |                     |
| Section   Sec  |             | <i>u</i> 55-61 |                                                  |                                                  | C           |                                                  |                | ×              |                |                                                  | 1_           | $\mathbf{I}$    | T                                                |                | Ι            | 1            |                |          |              | 4-                                               | -             |                                                  | ₩                                                |            | Weak magnetism      |
| SS                                                                                                                                                                                                                                                                                                                                                                                                                                                                                                                                                                                                                                                                                                                                                                                                                                                                                                                                                                                                                                                                                                                                                                                                                                                                                                                                                                                                                                                                                                                                                                                                                                                                                                                                                                                                                                                                                                                                                                                                                                                                                                                           |             |                | 1                                                | I                                                |             |                                                  | 4              |                |                | 1.                                               | 4            | $\perp$         | -                                                |                | $\vdash$     |              | -              |          |              | +-                                               | +             |                                                  | +-                                               |            | ·                   |
| Stop    |             |                |                                                  |                                                  |             |                                                  | +-             |                | -              | -                                                | +-           |                 |                                                  |                | +            |              |                |          |              | +-                                               | +-            |                                                  |                                                  |            | <u> </u>            |
| 53         34S0LC06 A         Δ         X         X         X         X         X         X         X         X         X         X         X         X         X         X         X         X         X         X         X         X         X         X         X         X         X         X         X         X         X         X         X         X         X         X         X         X         X         X         X         X         X         X         X         X         X         X         X         X         X         X         X         X         X         X         X         X         X         X         X         X         X         X         X         X         X         X         X         X         X         X         X         X         X         X         X         X         X         X         X         X         X         X         X         X         X         X         X         X         X         X         X         X         X         X         X         X         X         X         X         X         X         X         X         <                                                                                                                                                                                                                                                                                                                                                                                                                                                                                                                                                                                                                                                                                                                                                                                                                                                                                                                                                                                                              |             |                |                                                  | 1                                                |             |                                                  | -              |                |                |                                                  | +            | +               | +-^                                              | +~             | +            | +            | +              | +~       | <del> </del> |                                                  | 1             | <del>                                     </del> |                                                  | O          |                     |
| Second  |             |                | +                                                | +                                                |             |                                                  | +              |                |                | +-                                               | _            | <b>†</b> ×      | -                                                | 1              | 1            | _            | 1              |          |              |                                                  |               |                                                  |                                                  |            | Medium magnetism    |
| 60         94SDLC08 B         O         ★           61         94SDLC09 O-1O         O         ★           62         " 10-20         O         ★           63         " 41-47         O         ★           64         " 49-57         O         ★           65         " 64-74         △         △           65         " 64-74         △         ★           66         " 91-101         △         ★           67         " 113-123         ★         △           68         " 123-133         △         ★           69         " 136-146         ★         △           70         94SDLC12         10-20         △         ★           71         " 35-45         △         ★                                                                                                                                                                                                                                                                                                                                                                                                                                                                                                                                                                                                                                                                                                                                                                                                                                                                                                                                                                                                                                                                                                                                                                                                                                                                                                                                                                                                                                            |             |                | *                                                | 1-                                               | C           | 7                                                | 1              | *              | :              | 1                                                |              | I               | 1                                                |                | Τ            | ×            |                |          |              | 1                                                |               |                                                  |                                                  |            | ļ                   |
| 61         9450 (109 6-10)         O         ★         O         △         O         △         O         ✓         △         O         ✓         △         O         ✓         △         O         ✓         △         O         ✓         △         ○         ○         △         ○         ○         △         ○         ○         △         ○         ○         ○         ○         ○         ○         ○         ○         ○         ○         ○         ○         ○         ○         ○         ○         ○         ○         ○         ○         ○         ○         ○         ○         ○         ○         ○         ○         ○         ○         ○         ○         ○         ○         ○         ○         ○         ○         ○         ○         ○         ○         ○         ○         ○         ○         ○         ○         ○         ○         ○         ○         ○         ○         ○         ○         ○         ○         ○         ○         ○         ○         ○         ○         ○         ○         ○         ○         ○         ○         ○         ○         ○         ○                                                                                                                                                                                                                                                                                                                                                                                                                                                                                                                                                                                                                                                                                                                                                                                                                                                                                                                                                                                                                   | 1           | 94SDLCO8 B     |                                                  | 1                                                |             |                                                  | Ŀ              |                |                |                                                  | Ţ            | 1               | -                                                | 1              | 1            | 1            | 4-             |          |              | +                                                | -             |                                                  |                                                  |            | +                   |
| 62       n       10-20       O       ×       O       Δ       ×       O         63       n       41-47       O       ×       ×       ×       Φ       Δ       O         64       n       49-57       O       ×       ×       ×       Φ       Δ       O         65       n       64-74       Δ       ×       ×       ×       Φ       Δ       O         66       n       91-101       Δ       ×       ×       ×       Φ       Δ       O         67       n       13-123       ×       Δ       ×       ×       ×       Φ       Δ       O         68       n       123-133       Δ       ×       ×       ×       Φ       Δ       O       O         69       n       136-146       ×       Δ       ×       ×       ×       Φ       Δ       O       O       O       O       O       O       O       O       O       O       O       O       O       O       O       O       O       O       O       O       O       O       O       O       O       O       O <td< td=""><td></td><td></td><td>45</td><td>1</td><td></td><td></td><td>-   -</td><td><u>*</u></td><td></td><td>+</td><td>-1</td><td>+</td><td></td><td>+</td><td>+</td><td>-</td><td>+</td><td></td><td></td><td>+-</td><td></td><td></td><td></td><td></td><td><del> </del></td></td<>                                                                                                                                                                                                                                                                                                                                                                                                                                                                                                                                                                                                                                                                                                                                                                                                                                                                               |             |                | 45                                               | 1                                                |             |                                                  | -   -          | <u>*</u>       |                | +                                                | -1           | +               |                                                  | +              | +            | -            | +              |          |              | +-                                               |               |                                                  |                                                  |            | <del> </del>        |
| 63       a       41-41       O       ★       ★       ★       ★       ★       A       O       O       O       O       O       O       O       O       O       O       O       O       O       O       O       O       O       O       O       O       O       O       O       O       O       O       O       O       O       O       O       O       O       O       O       O       O       O       O       O       O       O       O       O       O       O       O       O       O       O       O       O       O       O       O       O       O       O       O       O       O       O       O       O       O       O       O       O       O       O       O       O       O       O       O       O       O       O       O       O       O       O       O       O       O       O       O       O       O       O       O       O       O       O       O       O       O       O       O       O       O       O       O       O       O       O       O       O       O<                                                                                                                                                                                                                                                                                                                                                                                                                                                                                                                                                                                                                                                                                                                                                                                                                                                                                                                                                                                                                                                                                                                                      |             |                | +-                                               | +-                                               |             |                                                  | +-             | + *            |                | +                                                | -            | <del>,  -</del> | +                                                | +-             | +-           | +-           | +-             |          |              | +                                                | +             |                                                  |                                                  |            |                     |
| 65         n         64-74         Δ         ×         ×         ×         ∞         Δ         O           66         u         91-101         Δ         ×         ×         ×         ∞         Δ         O           67         n         113-123         ×         Δ         ×         ×         ∞         Δ         O           68         n         123-133         Δ         ×         ×         ×         ∞         Δ         O           69         n         36-146         ×         Δ         ×         ×         ∞         Δ         O           70         94SDLC12         10-20         Δ         ×         ×         ×         Δ         X         Φ           71         u         35-45         Δ         ×         ×         ×         ×         Δ         Δ         Φ                                                                                                                                                                                                                                                                                                                                                                                                                                                                                                                                                                                                                                                                                                                                                                                                                                                                                                                                                                                                                                                                                                                                                                                                                                                                                                                                    |             | <u> </u>       |                                                  | +                                                |             |                                                  | +-             | -  %           | +              | -                                                |              |                 | +÷                                               | ×              | +            |              | 1              | 0        | 7            |                                                  |               | Δ                                                |                                                  | 0          |                     |
| 66                                                                                                                                                                                                                                                                                                                                                                                                                                                                                                                                                                                                                                                                                                                                                                                                                                                                                                                                                                                                                                                                                                                                                                                                                                                                                                                                                                                                                                                                                                                                                                                                                                                                                                                                                                                                                                                                                                                                                                                                                                                                                                                           |             |                | +                                                | +-                                               |             |                                                  | 1              | , ×            | :              |                                                  | *            | ह               |                                                  |                |              | T            |                | ©        | >            |                                                  | -             |                                                  |                                                  |            |                     |
| 67     "     113-123     ※     △     ※     ※       68     "     123-133     △     △     ※     ※     △     △     △     ○       69     "     136-146     ※     △     △     ○     △     ○     ○     △     ○     ○     ○     ○     ○     ○     ○     ○     ○     ○     ○     ○     ○     ○     ○     ○     ○     ○     ○     ○     ○     ○     ○     ○     ○     ○     ○     ○     ○     ○     ○     ○     ○     ○     ○     ○     ○     ○     ○     ○     ○     ○     ○     ○     ○     ○     ○     ○     ○     ○     ○     ○     ○     ○     ○     ○     ○     ○     ○     ○     ○     ○     ○     ○     ○     ○     ○     ○     ○     ○     ○     ○     ○     ○     ○     ○     ○     ○     ○     ○     ○     ○     ○     ○     ○     ○     ○     ○     ○     ○     ○     ○     ○     ○     ○     ○     ○     ○     ○     ○     ○     ○     ○     <                                                                                                                                                                                                                                                                                                                                                                                                                                                                                                                                                                                                                                                                                                                                                                                                                                                                                                                                                                                                                                                                                                                                                                                                                                                                           |             | # 91-101       |                                                  |                                                  |             |                                                  |                | ×              | (              | 1                                                | ×            |                 | I                                                | ×              | L            | Ţ            | 1-             |          |              | 4:                                               | 1             |                                                  |                                                  |            |                     |
| 68    123-133                                                                                                                                                                                                                                                                                                                                                                                                                                                                                                                                                                                                                                                                                                                                                                                                                                                                                                                                                                                                                                                                                                                                                                                                                                                                                                                                                                                                                                                                                                                                                                                                                                                                                                                                                                                                                                                                                                                                                                                                                                                                                                                | 67          | / 113-123      | *                                                |                                                  |             |                                                  | 1              |                |                | 4-                                               | -   ×        | ķ               |                                                  | - -            | +            |              | +-             |          |              | +                                                |               |                                                  |                                                  |            |                     |
| 69                                                                                                                                                                                                                                                                                                                                                                                                                                                                                                                                                                                                                                                                                                                                                                                                                                                                                                                                                                                                                                                                                                                                                                                                                                                                                                                                                                                                                                                                                                                                                                                                                                                                                                                                                                                                                                                                                                                                                                                                                                                                                                                           |             |                | 44,                                              | <del>,</del>                                     |             |                                                  | -              |                |                |                                                  |              |                 | +-                                               | +              | +-           |              | +-             |          |              | +                                                | +             |                                                  |                                                  |            |                     |
| 71 " 35-45                                                                                                                                                                                                                                                                                                                                                                                                                                                                                                                                                                                                                                                                                                                                                                                                                                                                                                                                                                                                                                                                                                                                                                                                                                                                                                                                                                                                                                                                                                                                                                                                                                                                                                                                                                                                                                                                                                                                                                                                                                                                                                                   |             |                | -+*                                              | +                                                |             |                                                  |                |                |                | +                                                |              |                 | -                                                |                | +            | +-           | - ×            |          |              | 1                                                |               | ×                                                |                                                  | 0          |                     |
|                                                                                                                                                                                                                                                                                                                                                                                                                                                                                                                                                                                                                                                                                                                                                                                                                                                                                                                                                                                                                                                                                                                                                                                                                                                                                                                                                                                                                                                                                                                                                                                                                                                                                                                                                                                                                                                                                                                                                                                                                                                                                                                              |             |                | -                                                | +                                                |             |                                                  |                |                |                | 1                                                | ×            | ķ 📗             | 1                                                |                |              | 1            |                |          |              |                                                  |               |                                                  |                                                  |            |                     |
|                                                                                                                                                                                                                                                                                                                                                                                                                                                                                                                                                                                                                                                                                                                                                                                                                                                                                                                                                                                                                                                                                                                                                                                                                                                                                                                                                                                                                                                                                                                                                                                                                                                                                                                                                                                                                                                                                                                                                                                                                                                                                                                              |             |                |                                                  |                                                  |             |                                                  |                |                |                |                                                  |              |                 |                                                  | T              |              | $\perp$      | *              | ( ]      | ١.           | L.                                               | _]            | $\perp$                                          | <u>L</u>                                         | ] ©        | 1: 1:               |