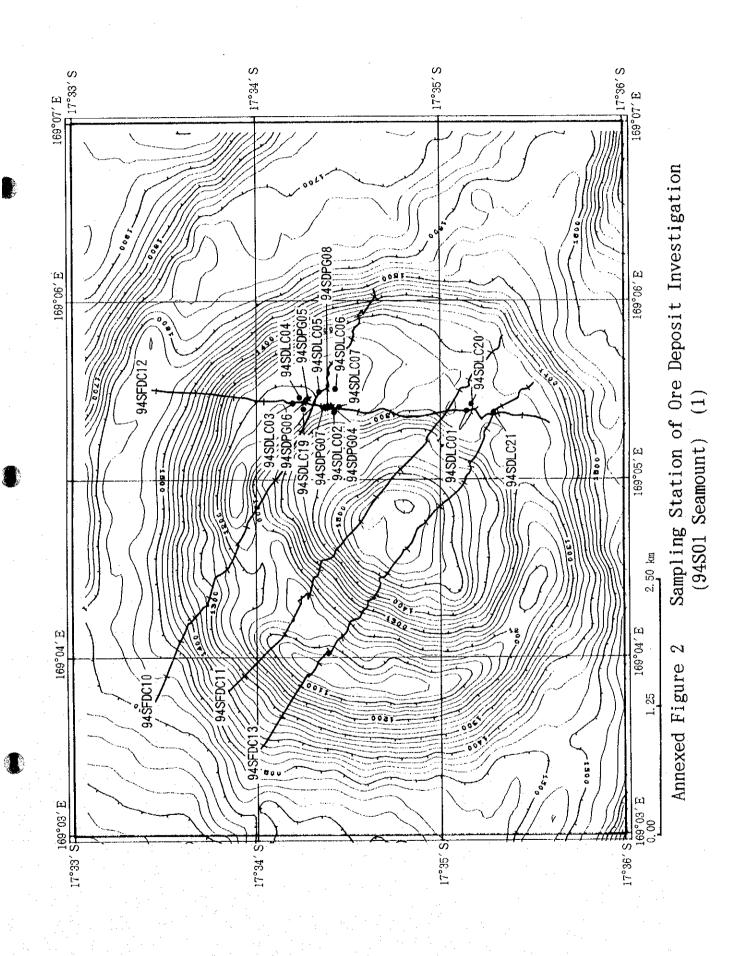

tember<br>% |   | 24<br>3. 84 | 133<br>21. 28 | 114<br>18. 24 | 154<br>24. 64 | 54<br>8. 64 | 81<br>12. 96 | 65<br>10. 40 |   |              | 625<br>100 |
| October<br>%   |   | 33<br>9. 82 | 168<br>50.00  | 85<br>25. 30  | 28<br>7. 74   | 14<br>4. 17 | 8<br>2.38    | 2<br>0.60    |   |              | 336<br>100 |



#### [List of Annexed Figures]

Annexed Figure 1 Bathymetric Map

Annexed Figure 2 Sampling Station of Ore Deposit Investigation (1)  $\sim$  (4)

Annexed Figure 3 Schematic Drawing of Sampling Results Obtained from

Ore Deposit Investigation (1)  $\sim$  (3)

Annexed Figure 4 FDC Route Map  $(1) \sim (11)$ 

Annexed Figure 5-1 MBES Track Line Map

Annexed Figure 5-2 PCM Track Line Map

Annexed Figure 5-3 SSS Vehicle Position Map (1), (2)



Annexed Figure 1 Bathymetric Map





Annexed Figure 2 Sampling Station of Ore
Deposit Investigation
(Central Part of the Erromango Basin) (2)



Annexed Figure 2 Sampling Station of Ore Deposit Investigation (Central Part of the Erromango Basin) (3)



Annexed Figure 2 Sampling Station of Ore Deposit Investigation (94S02 Seamount) (4)



Annexed Figure 3 Schematic Drawing of Sampling Results
Obtained from Ore Deposit Investigation
(94S01 Seamount) (1)



Annexed Figure 3 Schematic Drawing of Sampling Results
Obtained from Ore Deposit Investigation
(Central Part of the Erromango Basin) (2)

94SDLC17 980m Dark reddich brown clay 100%



Annexed Figure 3 Schematic Drawing of Sampling Results
Obtained from Ore Deposit Investigation
(94S02 Seamount) (3)



Annexed Figure 4 FDC Route Map (Line 94SFDC01) (1) (Central Part of the