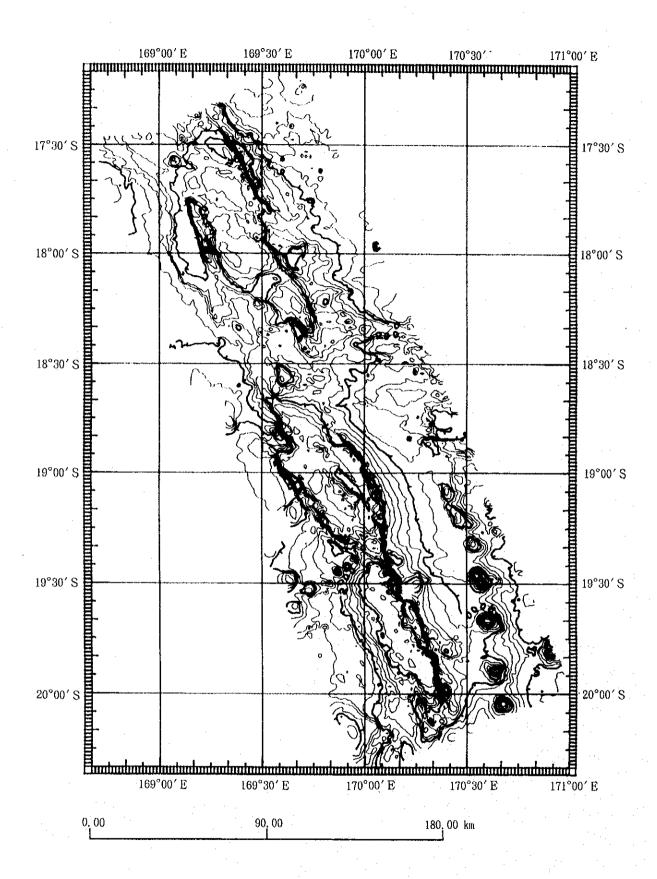

|              | 120<br>100 |
| September<br>% |   | 24<br>3. 84 | 133<br>21. 28 | 114<br>18. 24 | 154<br>24. 64 | 54<br>8. 64 | 81<br>12. 96 | 65<br>10. 40 |   |              | 625<br>100 |
| October<br>%   |   | 33<br>9. 82 | 168<br>50.00  | 85<br>25. 30  | 28<br>7. 74   | 14<br>4. 17 | 8<br>2.38    | 2<br>0.60    |   |              | 336<br>100 |



#### [List of Annexed Figures]

Annexed Figure 1 Bathymetric Map

Annexed Figure 2 Sampling Station of Ore Deposit Investigation (1)  $\sim$  (4)

Annexed Figure 3 Schematic Drawing of Sampling Results Obtained from

Ore Deposit Investigation (1)  $\sim$  (3)

Annexed Figure 4 FDC Route Map  $(1) \sim (11)$ 

Annexed Figure 5-1 MBES Track Line Map

Annexed Figure 5-2 PCM Track Line Map

Annexed Figure 5-3 SSS Vehicle Position Map (1), (2)



Annexed Figure 1 Bathymetric Map





Annexed Figure 2 Sampling Station of Ore
Deposit Investigation
(Central Part of the Erromango Basin) (2)



Annexed Figure 2 Sampling Station of Ore Deposit Investigation (Central Part of the Erromango Basin) (3)



Annexed Figure 2 Sampling Station of Ore Deposit Investigation (94S02 Seamount) (4)



Annexed Figure 3 Schematic Drawing of Sampling Results
Obtained from Ore Deposit Investigation
(94S01 Seamount) (1)



Annexed Figure 3 Schematic Drawing of Sampling Results
Obtained from Ore Deposit Investigation
(Central Part of the Erromango Basin) (2)

94SDLC17 980m Dark reddich brown clay 100%



Annexed Figure 3 Schematic Drawing of Sampling Results
Obtained from Ore Deposit Investigation
(94S02 Seamount) (3)



Annexed Figure 4 FDC Route Map (Lin