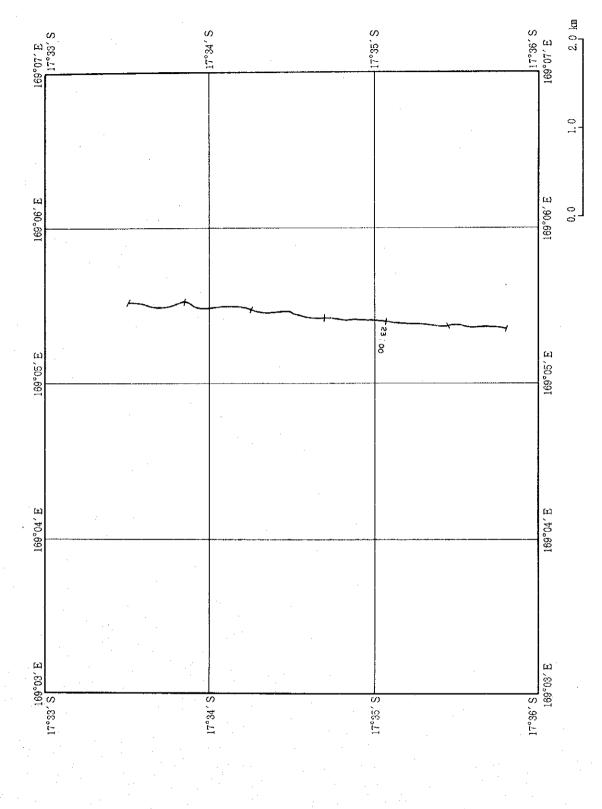

| Sectionest                                                                                                                                                                                                                                                                                                                                                                                                                                                                                                                                                                                                                                                                                                                                                                                                                                                                                                                                                                                                                                                                                                                                                                                                                                                                                                                                                                                                                                                                                                                                                                                                                                                                                                                                                                                                                                                                                                                                                                                                                                                                                                                   | <del></del> |                | Silic                                            | <u>a</u> 1                                       | Sı          | icate                                            |                |                |                |                                                  |              | Fe-             | Mn (h                                            | ydr-)o         | xide         |              |                | Carbon   | alc          | Phospi                                           | iate          | Halid                                            | le                                               |            | Remarks             |
|------------------------------------------------------------------------------------------------------------------------------------------------------------------------------------------------------------------------------------------------------------------------------------------------------------------------------------------------------------------------------------------------------------------------------------------------------------------------------------------------------------------------------------------------------------------------------------------------------------------------------------------------------------------------------------------------------------------------------------------------------------------------------------------------------------------------------------------------------------------------------------------------------------------------------------------------------------------------------------------------------------------------------------------------------------------------------------------------------------------------------------------------------------------------------------------------------------------------------------------------------------------------------------------------------------------------------------------------------------------------------------------------------------------------------------------------------------------------------------------------------------------------------------------------------------------------------------------------------------------------------------------------------------------------------------------------------------------------------------------------------------------------------------------------------------------------------------------------------------------------------------------------------------------------------------------------------------------------------------------------------------------------------------------------------------------------------------------------------------------------------|-------------|----------------|--------------------------------------------------|--------------------------------------------------|-------------|--------------------------------------------------|----------------|----------------|----------------|--------------------------------------------------|--------------|-----------------|--------------------------------------------------|----------------|--------------|--------------|----------------|----------|--------------|--------------------------------------------------|---------------|--------------------------------------------------|--------------------------------------------------|------------|---------------------|
| Temperature    |             |                | Ī                                                | _                                                |             |                                                  |                |                |                |                                                  |              | -               | T                                                | <u> </u>       | T            |              |                |          |              | Ī                                                | T             |                                                  |                                                  | À [        |                     |
| Temperature    |             |                |                                                  | ĺ                                                |             |                                                  |                | Ιl             | ļ              |                                                  | ζ.           | 1               | Ì                                                |                |              | ļ            | - 1            |          | -            |                                                  | - 1           |                                                  | - 1                                              | 슠          | i                   |
| Temperature    |             | •              |                                                  | 6                                                | ۱ پر        |                                                  | Ŧ.             |                | - 1            |                                                  | ğ            |                 |                                                  | - 1            | }            | ٦            | _              | ļ        |              | l                                                | - 1           | 1                                                |                                                  | ĝ          |                     |
| Temperature    |             |                | l _ 1                                            | 2                                                | ig.         | ş                                                | 3              |                | <u>}</u>       | ω !                                              | ă.           | X <sub>ag</sub> | F                                                | Ŧ              | ନ            | 8            | F              | 0        | 3            | >                                                |               | _                                                | - 1                                              | nat        |                     |
| Temperature    |             | *              | [[                                               |                                                  | ocla        | ž.                                               | 12c            | É              | g l            | Ē.                                               | 8            | 8               | 8                                                | nati           |              | rok:         | Ĉ.             | ei<br>Ci | on.          | pati                                             | - 1           | 真し                                               | - 1                                              | g.         |                     |
| 1   9456002   0-10                                                                                                                                                                                                                                                                                                                                                                                                                                                                                                                                                                                                                                                                                                                                                                                                                                                                                                                                                                                                                                                                                                                                                                                                                                                                                                                                                                                                                                                                                                                                                                                                                                                                                                                                                                                                                                                                                                                                                                                                                                                                                                           |             |                |                                                  | 5                                                | <u> </u>    | Ğ                                                | <u></u>        | 3              | 8              | ā                                                | <u></u>      | ฏ               | <u>. 6  </u>                                     | 8              | 6 1          | <u>a</u> 1   | 6 1            | 6_       | 6            | 7                                                |               | <u> </u>                                         | Ł                                                | <u>ت</u> ا |                     |
| 7 m                                                                                                                                                                                                                                                                                                                                                                                                                                                                                                                                                                                                                                                                                                                                                                                                                                                                                                                                                                                                                                                                                                                                                                                                                                                                                                                                                                                                                                                                                                                                                                                                                                                                                                                                                                                                                                                                                                                                                                                                                                                                                                                          |             |                |                                                  |                                                  |             |                                                  | ···-           | 1 3/1          | 1              |                                                  | _            |                 | 1                                                |                | ······       | · · · · ·    |                | 0        |              |                                                  |               | Δ                                                | Т                                                | ŌΤ         |                     |
| 3                                                                                                                                                                                                                                                                                                                                                                                                                                                                                                                                                                                                                                                                                                                                                                                                                                                                                                                                                                                                                                                                                                                                                                                                                                                                                                                                                                                                                                                                                                                                                                                                                                                                                                                                                                                                                                                                                                                                                                                                                                                                                                                            |             |                |                                                  |                                                  |             |                                                  |                |                |                | -                                                |              | *               |                                                  |                | 一十           |              |                |          |              |                                                  | _             |                                                  |                                                  | 0          | Veak magnetism      |
| 1                                                                                                                                                                                                                                                                                                                                                                                                                                                                                                                                                                                                                                                                                                                                                                                                                                                                                                                                                                                                                                                                                                                                                                                                                                                                                                                                                                                                                                                                                                                                                                                                                                                                                                                                                                                                                                                                                                                                                                                                                                                                                                                            |             |                |                                                  |                                                  |             |                                                  |                | ×.             |                |                                                  |              |                 |                                                  |                |              |              |                |          |              |                                                  |               |                                                  |                                                  |            |                     |
| 6                                                                                                                                                                                                                                                                                                                                                                                                                                                                                                                                                                                                                                                                                                                                                                                                                                                                                                                                                                                                                                                                                                                                                                                                                                                                                                                                                                                                                                                                                                                                                                                                                                                                                                                                                                                                                                                                                                                                                                                                                                                                                                                            | 4           | <i>"</i> 60-70 |                                                  |                                                  |             |                                                  |                |                |                |                                                  |              |                 |                                                  |                |              |              |                |          | *            |                                                  |               |                                                  |                                                  |            |                     |
| 1                                                                                                                                                                                                                                                                                                                                                                                                                                                                                                                                                                                                                                                                                                                                                                                                                                                                                                                                                                                                                                                                                                                                                                                                                                                                                                                                                                                                                                                                                                                                                                                                                                                                                                                                                                                                                                                                                                                                                                                                                                                                                                                            |             |                |                                                  |                                                  |             |                                                  | · .            |                |                |                                                  |              | <u>*</u>        |                                                  |                |              |              |                |          |              |                                                  | $\dashv$      |                                                  |                                                  |            |                     |
| 8   98580075 0-10                                                                                                                                                                                                                                                                                                                                                                                                                                                                                                                                                                                                                                                                                                                                                                                                                                                                                                                                                                                                                                                                                                                                                                                                                                                                                                                                                                                                                                                                                                                                                                                                                                                                                                                                                                                                                                                                                                                                                                                                                                                                                                            | -           |                | -                                                |                                                  |             |                                                  | ļ              |                |                |                                                  |              |                 |                                                  |                |              |              |                |          |              |                                                  |               |                                                  |                                                  |            | TY Can Hagiteriotti |
| 5   \$585005 0-10                                                                                                                                                                                                                                                                                                                                                                                                                                                                                                                                                                                                                                                                                                                                                                                                                                                                                                                                                                                                                                                                                                                                                                                                                                                                                                                                                                                                                                                                                                                                                                                                                                                                                                                                                                                                                                                                                                                                                                                                                                                                                                            |             |                |                                                  |                                                  |             |                                                  |                |                |                |                                                  |              | *               |                                                  |                |              |              |                | _        |              | -                                                |               |                                                  |                                                  |            | Medium magnetism    |
| 16                                                                                                                                                                                                                                                                                                                                                                                                                                                                                                                                                                                                                                                                                                                                                                                                                                                                                                                                                                                                                                                                                                                                                                                                                                                                                                                                                                                                                                                                                                                                                                                                                                                                                                                                                                                                                                                                                                                                                                                                                                                                                                                           |             |                | <del>  </del>                                    |                                                  |             |                                                  | t              |                |                |                                                  |              |                 |                                                  | 1              |              |              |                |          |              |                                                  |               |                                                  |                                                  |            |                     |
| 17                                                                                                                                                                                                                                                                                                                                                                                                                                                                                                                                                                                                                                                                                                                                                                                                                                                                                                                                                                                                                                                                                                                                                                                                                                                                                                                                                                                                                                                                                                                                                                                                                                                                                                                                                                                                                                                                                                                                                                                                                                                                                                                           |             |                |                                                  |                                                  | Δ           |                                                  |                |                |                |                                                  |              |                 |                                                  |                |              |              |                |          |              |                                                  |               |                                                  |                                                  |            |                     |
| 1                                                                                                                                                                                                                                                                                                                                                                                                                                                                                                                                                                                                                                                                                                                                                                                                                                                                                                                                                                                                                                                                                                                                                                                                                                                                                                                                                                                                                                                                                                                                                                                                                                                                                                                                                                                                                                                                                                                                                                                                                                                                                                                            | 11          |                |                                                  |                                                  | 0           |                                                  | _              |                |                |                                                  |              | *               |                                                  |                |              |              | Ш              |          |              | _                                                |               |                                                  |                                                  |            | Medium magnetism    |
| 13   13   13   13   13   13   13   13                                                                                                                                                                                                                                                                                                                                                                                                                                                                                                                                                                                                                                                                                                                                                                                                                                                                                                                                                                                                                                                                                                                                                                                                                                                                                                                                                                                                                                                                                                                                                                                                                                                                                                                                                                                                                                                                                                                                                                                                                                                                                        |             |                | ļ                                                |                                                  | I. <u>×</u> |                                                  | ļ              |                | -              | ļ                                                |              | - 22            |                                                  |                |              |              |                |          | -            | }                                                | ├             |                                                  |                                                  |            | Medium magnetism    |
| 15   15   15   15   15   15   15   15                                                                                                                                                                                                                                                                                                                                                                                                                                                                                                                                                                                                                                                                                                                                                                                                                                                                                                                                                                                                                                                                                                                                                                                                                                                                                                                                                                                                                                                                                                                                                                                                                                                                                                                                                                                                                                                                                                                                                                                                                                                                                        |             |                |                                                  |                                                  |             | <b></b> -                                        | <del> </del> - |                |                | ·                                                | $\vdash$     |                 | <del> </del>                                     |                |              | <del> </del> |                |          |              |                                                  | 11            |                                                  |                                                  |            |                     |
| To                                                                                                                                                                                                                                                                                                                                                                                                                                                                                                                                                                                                                                                                                                                                                                                                                                                                                                                                                                                                                                                                                                                                                                                                                                                                                                                                                                                                                                                                                                                                                                                                                                                                                                                                                                                                                                                                                                                                                                                                                                                                                                                           |             |                | ļ                                                |                                                  |             |                                                  | -              | <del>  *</del> | <del> </del>   | <del>                                     </del> |              | ۱               | <del>                                     </del> |                |              | -            |                |          | ļ            |                                                  |               | *                                                |                                                  | 0          | Weak magnetism      |
| 17                                                                                                                                                                                                                                                                                                                                                                                                                                                                                                                                                                                                                                                                                                                                                                                                                                                                                                                                                                                                                                                                                                                                                                                                                                                                                                                                                                                                                                                                                                                                                                                                                                                                                                                                                                                                                                                                                                                                                                                                                                                                                                                           |             |                |                                                  | <del>                                     </del> | _           | L                                                | 1              | *              |                |                                                  |              |                 |                                                  |                |              |              |                | _        |              | [                                                |               |                                                  |                                                  |            |                     |
| 10                                                                                                                                                                                                                                                                                                                                                                                                                                                                                                                                                                                                                                                                                                                                                                                                                                                                                                                                                                                                                                                                                                                                                                                                                                                                                                                                                                                                                                                                                                                                                                                                                                                                                                                                                                                                                                                                                                                                                                                                                                                                                                                           | 17          | n 27-28        |                                                  |                                                  |             |                                                  |                | *              | ×              |                                                  |              |                 |                                                  | L.             |              | ļ            | ļ              |          | -            | <u> </u>                                         |               |                                                  |                                                  |            | Weak magnetism      |
| 10                                                                                                                                                                                                                                                                                                                                                                                                                                                                                                                                                                                                                                                                                                                                                                                                                                                                                                                                                                                                                                                                                                                                                                                                                                                                                                                                                                                                                                                                                                                                                                                                                                                                                                                                                                                                                                                                                                                                                                                                                                                                                                                           |             |                | <del>                                     </del> |                                                  |             | ļ                                                | -              |                | ļ              | ļ                                                | -?           |                 | 1                                                | <del> </del>   |              | $\vdash$     |                |          |              |                                                  |               |                                                  |                                                  |            | Medium magnetism    |
| 10                                                                                                                                                                                                                                                                                                                                                                                                                                                                                                                                                                                                                                                                                                                                                                                                                                                                                                                                                                                                                                                                                                                                                                                                                                                                                                                                                                                                                                                                                                                                                                                                                                                                                                                                                                                                                                                                                                                                                                                                                                                                                                                           |             |                |                                                  | <del> </del>                                     |             | ╁                                                | 1              |                | -              | <u> </u>                                         | *            | - X.            | $\vdash$                                         |                | <u> </u>     | 1            |                | <u> </u> | 1            | $\vdash$                                         | <del>  </del> | -                                                |                                                  |            |                     |
| 27                                                                                                                                                                                                                                                                                                                                                                                                                                                                                                                                                                                                                                                                                                                                                                                                                                                                                                                                                                                                                                                                                                                                                                                                                                                                                                                                                                                                                                                                                                                                                                                                                                                                                                                                                                                                                                                                                                                                                                                                                                                                                                                           |             |                | ╁┯                                               |                                                  |             | <del>                                     </del> | ╁              |                | <del> </del> * | <del> </del>                                     | 1            | T               | <del> </del>                                     | ļ —            | <del> </del> |              | <del> </del>   |          |              |                                                  |               |                                                  |                                                  |            |                     |
| 23   948E(08) 0-4                                                                                                                                                                                                                                                                                                                                                                                                                                                                                                                                                                                                                                                                                                                                                                                                                                                                                                                                                                                                                                                                                                                                                                                                                                                                                                                                                                                                                                                                                                                                                                                                                                                                                                                                                                                                                                                                                                                                                                                                                                                                                                            | 1           |                | <b>T</b>                                         |                                                  |             | Ľ                                                |                | *              |                |                                                  |              |                 |                                                  |                |              |              |                |          | Ī            |                                                  |               |                                                  |                                                  |            |                     |
| 29   9458   Col.   13   14   15   15   15   15   15   15   15                                                                                                                                                                                                                                                                                                                                                                                                                                                                                                                                                                                                                                                                                                                                                                                                                                                                                                                                                                                                                                                                                                                                                                                                                                                                                                                                                                                                                                                                                                                                                                                                                                                                                                                                                                                                                                                                                                                                                                                                                                                                | 23          | 94\$BLC08 0-4  |                                                  |                                                  |             |                                                  |                |                |                |                                                  | L            | 1               | ļ                                                |                |              |              | <u> </u>       |          | ļ            | -                                                | <b> </b>      |                                                  |                                                  |            |                     |
| 25   948L00   13   14   15   7   2                                                                                                                                                                                                                                                                                                                                                                                                                                                                                                                                                                                                                                                                                                                                                                                                                                                                                                                                                                                                                                                                                                                                                                                                                                                                                                                                                                                                                                                                                                                                                                                                                                                                                                                                                                                                                                                                                                                                                                                                                                                                                           |             |                | *                                                | <u>*</u>                                         |             | ļ                                                | 1              |                | <del> </del>   | ļ                                                |              | <u>*</u>        | <del> </del>                                     | ļ.—            |              | -            | ╁              |          | ╁            | $\vdash$                                         | $\vdash$      |                                                  |                                                  |            | Strong magnetism    |
| Column   C |             |                | 1                                                | <b>├</b> —                                       |             |                                                  | -              |                | <del>  ×</del> | <del> </del>                                     | ╁┈           | <del> </del> -  | $\vdash$                                         | ·              | <del> </del> | +            | <del> </del>   |          | $\vdash$     | +-                                               | -             |                                                  |                                                  |            | Weak magnetism      |
| 78                                                                                                                                                                                                                                                                                                                                                                                                                                                                                                                                                                                                                                                                                                                                                                                                                                                                                                                                                                                                                                                                                                                                                                                                                                                                                                                                                                                                                                                                                                                                                                                                                                                                                                                                                                                                                                                                                                                                                                                                                                                                                                                           |             |                | 1-                                               |                                                  |             |                                                  | ┼              |                | 1 **           | <del>                                     </del> | -            | -               | 一                                                | ţ              | -            |              | 1              |          | ┢            | <del>                                     </del> | 1             |                                                  |                                                  |            | 1.1                 |
| 29                                                                                                                                                                                                                                                                                                                                                                                                                                                                                                                                                                                                                                                                                                                                                                                                                                                                                                                                                                                                                                                                                                                                                                                                                                                                                                                                                                                                                                                                                                                                                                                                                                                                                                                                                                                                                                                                                                                                                                                                                                                                                                                           |             |                | ?                                                | <b>†</b>                                         | 1 -         | 1                                                | +              |                | ×              |                                                  | 1            | *               |                                                  | 1              | T            |              |                |          |              |                                                  |               |                                                  |                                                  |            |                     |
| 30   9   50   10   10   7   Δ                                                                                                                                                                                                                                                                                                                                                                                                                                                                                                                                                                                                                                                                                                                                                                                                                                                                                                                                                                                                                                                                                                                                                                                                                                                                                                                                                                                                                                                                                                                                                                                                                                                                                                                                                                                                                                                                                                                                                                                                                                                                                                |             |                | 1                                                |                                                  | 0           | 1                                                |                |                | 1              |                                                  | *            | Ι               |                                                  |                |              |              | L.             |          |              | 1                                                | ļ             |                                                  |                                                  |            |                     |
| 39   93   93   93   95   95   95   95                                                                                                                                                                                                                                                                                                                                                                                                                                                                                                                                                                                                                                                                                                                                                                                                                                                                                                                                                                                                                                                                                                                                                                                                                                                                                                                                                                                                                                                                                                                                                                                                                                                                                                                                                                                                                                                                                                                                                                                                                                                                                        | 30          |                |                                                  |                                                  |             |                                                  |                |                | <u> </u>       | ļ                                                | ļ            | 4_              | ļ                                                | <u> </u>       |              | ļ            | ļ.,            |          | ╀            |                                                  | <del>-</del>  |                                                  | <u> </u>                                         |            | Medium magnetism    |
| SZ                                                                                                                                                                                                                                                                                                                                                                                                                                                                                                                                                                                                                                                                                                                                                                                                                                                                                                                                                                                                                                                                                                                                                                                                                                                                                                                                                                                                                                                                                                                                                                                                                                                                                                                                                                                                                                                                                                                                                                                                                                                                                                                           |             |                | ?                                                | ļ                                                |             | ļ                                                |                |                |                | +                                                | -            | -               | ļ                                                | <del>\</del> — | ┼            | +            | <del> </del> - |          | ┼            | +                                                | -             |                                                  |                                                  |            | Weak magnetism      |
| 33                                                                                                                                                                                                                                                                                                                                                                                                                                                                                                                                                                                                                                                                                                                                                                                                                                                                                                                                                                                                                                                                                                                                                                                                                                                                                                                                                                                                                                                                                                                                                                                                                                                                                                                                                                                                                                                                                                                                                                                                                                                                                                                           |             |                | -                                                | -                                                |             | +                                                | -              |                |                | +-                                               | 1            |                 | ╂                                                | +              | -            | +            | +              |          |              | +                                                | <del>-</del>  |                                                  | <del>                                     </del> |            |                     |
| 36   9458  C17 0 - 10                                                                                                                                                                                                                                                                                                                                                                                                                                                                                                                                                                                                                                                                                                                                                                                                                                                                                                                                                                                                                                                                                                                                                                                                                                                                                                                                                                                                                                                                                                                                                                                                                                                                                                                                                                                                                                                                                                                                                                                                                                                                                                        |             |                | 1                                                | ┢                                                |             |                                                  | +              |                |                | +                                                | *            | +               | ╌                                                |                |              | 1            | †              |          | T            |                                                  |               |                                                  | İ                                                |            |                     |
| 39   94-90-1.03   0-10   0-10   0-10   0-10   0-10   0-10   0-10   0-10   0-10   0-10   0-10   0-10   0-10   0-10   0-10   0-10   0-10   0-10   0-10   0-10   0-10   0-10   0-10   0-10   0-10   0-10   0-10   0-10   0-10   0-10   0-10   0-10   0-10   0-10   0-10   0-10   0-10   0-10   0-10   0-10   0-10   0-10   0-10   0-10   0-10   0-10   0-10   0-10   0-10   0-10   0-10   0-10   0-10   0-10   0-10   0-10   0-10   0-10   0-10   0-10   0-10   0-10   0-10   0-10   0-10   0-10   0-10   0-10   0-10   0-10   0-10   0-10   0-10   0-10   0-10   0-10   0-10   0-10   0-10   0-10   0-10   0-10   0-10   0-10   0-10   0-10   0-10   0-10   0-10   0-10   0-10   0-10   0-10   0-10   0-10   0-10   0-10   0-10   0-10   0-10   0-10   0-10   0-10   0-10   0-10   0-10   0-10   0-10   0-10   0-10   0-10   0-10   0-10   0-10   0-10   0-10   0-10   0-10   0-10   0-10   0-10   0-10   0-10   0-10   0-10   0-10   0-10   0-10   0-10   0-10   0-10   0-10   0-10   0-10   0-10   0-10   0-10   0-10   0-10   0-10   0-10   0-10   0-10   0-10   0-10   0-10   0-10   0-10   0-10   0-10   0-10   0-10   0-10   0-10   0-10   0-10   0-10   0-10   0-10   0-10   0-10   0-10   0-10   0-10   0-10   0-10   0-10   0-10   0-10   0-10   0-10   0-10   0-10   0-10   0-10   0-10   0-10   0-10   0-10   0-10   0-10   0-10   0-10   0-10   0-10   0-10   0-10   0-10   0-10   0-10   0-10   0-10   0-10   0-10   0-10   0-10   0-10   0-10   0-10   0-10   0-10   0-10   0-10   0-10   0-10   0-10   0-10   0-10   0-10   0-10   0-10   0-10   0-10   0-10   0-10   0-10   0-10   0-10   0-10   0-10   0-10   0-10   0-10   0-10   0-10   0-10   0-10   0-10   0-10   0-10   0-10   0-10   0-10   0-10   0-10   0-10   0-10   0-10   0-10   0-10   0-10   0-10   0-10   0-10   0-10   0-10   0-10   0-10   0-10   0-10   0-10   0-10   0-10   0-10   0-10   0-10   0-10   0-10   0-10   0-10   0-10   0-10   0-10   0-10   0-10   0-10   0-10   0-10   0-10   0-10   0-10   0-10   0-10   0-10   0-10   0-10   0-10   0-10   0-10   0-10   0-10   0-10   0-10   0-10   0-10   0-10   0-10   0-10   0-10   0-  |             |                | 1                                                | <del>                                     </del> |             | 1-                                               |                |                | *              |                                                  |              |                 |                                                  |                |              |              |                |          | $\Box$       | oxdot                                            | 1             |                                                  | L                                                |            |                     |
| 38                                                                                                                                                                                                                                                                                                                                                                                                                                                                                                                                                                                                                                                                                                                                                                                                                                                                                                                                                                                                                                                                                                                                                                                                                                                                                                                                                                                                                                                                                                                                                                                                                                                                                                                                                                                                                                                                                                                                                                                                                                                                                                                           |             |                |                                                  |                                                  |             | 1_                                               | oxdot          |                | 1              | ļ                                                | <u> </u>     | ļ.,,            | <u> </u>                                         | 1              | ļ            | 1_           |                |          | -            | ļ                                                |               |                                                  | <b>├</b> -                                       |            | Medium magnetism    |
| 39   u   31-40                                                                                                                                                                                                                                                                                                                                                                                                                                                                                                                                                                                                                                                                                                                                                                                                                                                                                                                                                                                                                                                                                                                                                                                                                                                                                                                                                                                                                                                                                                                                                                                                                                                                                                                                                                                                                                                                                                                                                                                                                                                                                                               |             |                | ļ                                                | -                                                |             | ╁                                                | 4              |                |                | +                                                | ļ            | +*              |                                                  | +              | <del> </del> | +            | +              |          | +            |                                                  | <del> </del>  |                                                  | <del> </del>                                     |            | Wicutatit magnetism |
| 35   1.5   1.5   1.5   1.5   1.5   1.5   1.5   1.5   1.5   1.5   1.5   1.5   1.5   1.5   1.5   1.5   1.5   1.5   1.5   1.5   1.5   1.5   1.5   1.5   1.5   1.5   1.5   1.5   1.5   1.5   1.5   1.5   1.5   1.5   1.5   1.5   1.5   1.5   1.5   1.5   1.5   1.5   1.5   1.5   1.5   1.5   1.5   1.5   1.5   1.5   1.5   1.5   1.5   1.5   1.5   1.5   1.5   1.5   1.5   1.5   1.5   1.5   1.5   1.5   1.5   1.5   1.5   1.5   1.5   1.5   1.5   1.5   1.5   1.5   1.5   1.5   1.5   1.5   1.5   1.5   1.5   1.5   1.5   1.5   1.5   1.5   1.5   1.5   1.5   1.5   1.5   1.5   1.5   1.5   1.5   1.5   1.5   1.5   1.5   1.5   1.5   1.5   1.5   1.5   1.5   1.5   1.5   1.5   1.5   1.5   1.5   1.5   1.5   1.5   1.5   1.5   1.5   1.5   1.5   1.5   1.5   1.5   1.5   1.5   1.5   1.5   1.5   1.5   1.5   1.5   1.5   1.5   1.5   1.5   1.5   1.5   1.5   1.5   1.5   1.5   1.5   1.5   1.5   1.5   1.5   1.5   1.5   1.5   1.5   1.5   1.5   1.5   1.5   1.5   1.5   1.5   1.5   1.5   1.5   1.5   1.5   1.5   1.5   1.5   1.5   1.5   1.5   1.5   1.5   1.5   1.5   1.5   1.5   1.5   1.5   1.5   1.5   1.5   1.5   1.5   1.5   1.5   1.5   1.5   1.5   1.5   1.5   1.5   1.5   1.5   1.5   1.5   1.5   1.5   1.5   1.5   1.5   1.5   1.5   1.5   1.5   1.5   1.5   1.5   1.5   1.5   1.5   1.5   1.5   1.5   1.5   1.5   1.5   1.5   1.5   1.5   1.5   1.5   1.5   1.5   1.5   1.5   1.5   1.5   1.5   1.5   1.5   1.5   1.5   1.5   1.5   1.5   1.5   1.5   1.5   1.5   1.5   1.5   1.5   1.5   1.5   1.5   1.5   1.5   1.5   1.5   1.5   1.5   1.5   1.5   1.5   1.5   1.5   1.5   1.5   1.5   1.5   1.5   1.5   1.5   1.5   1.5   1.5   1.5   1.5   1.5   1.5   1.5   1.5   1.5   1.5   1.5   1.5   1.5   1.5   1.5   1.5   1.5   1.5   1.5   1.5   1.5   1.5   1.5   1.5   1.5   1.5   1.5   1.5   1.5   1.5   1.5   1.5   1.5   1.5   1.5   1.5   1.5   1.5   1.5   1.5   1.5   1.5   1.5   1.5   1.5   1.5   1.5   1.5   1.5   1.5   1.5   1.5   1.5   1.5   1.5   1.5   1.5   1.5   1.5   1.5   1.5   1.5   1.5   1.5   1.5   1.5   1.5   1.5   1.5   1.5   1.5   1.5   1.5   1.5   1.5   1.5   1.5   1.5   1.5   | 1           |                | +                                                | +-                                               |             | +                                                | ╁╼             |                | -              |                                                  | -            |                 |                                                  | +              |              |              | +              |          | +-           | +-                                               | 1-            |                                                  | $\vdash$                                         |            | <u> </u>            |
| 41                                                                                                                                                                                                                                                                                                                                                                                                                                                                                                                                                                                                                                                                                                                                                                                                                                                                                                                                                                                                                                                                                                                                                                                                                                                                                                                                                                                                                                                                                                                                                                                                                                                                                                                                                                                                                                                                                                                                                                                                                                                                                                                           |             |                | +                                                | +                                                |             | +                                                | +-~            |                | +              |                                                  | 1-           | *               | +                                                | 1              | +-           | †            | 1              |          | 1            | 1                                                |               |                                                  | 1                                                |            | Medium magnetism    |
| 42                                                                                                                                                                                                                                                                                                                                                                                                                                                                                                                                                                                                                                                                                                                                                                                                                                                                                                                                                                                                                                                                                                                                                                                                                                                                                                                                                                                                                                                                                                                                                                                                                                                                                                                                                                                                                                                                                                                                                                                                                                                                                                                           |             |                | *                                                | ×                                                |             | +                                                |                |                |                |                                                  |              | 1               |                                                  |                |              |              | ]              |          | *            | 1_                                               | <u> </u>      |                                                  | ļ                                                |            | <b> </b>            |
| 44                                                                                                                                                                                                                                                                                                                                                                                                                                                                                                                                                                                                                                                                                                                                                                                                                                                                                                                                                                                                                                                                                                                                                                                                                                                                                                                                                                                                                                                                                                                                                                                                                                                                                                                                                                                                                                                                                                                                                                                                                                                                                                                           |             |                |                                                  |                                                  |             | T                                                |                |                |                | 1                                                | ļ            | 1               |                                                  | <del></del>    | 1            | +            |                |          |              |                                                  | <del> </del>  |                                                  | <del> </del>                                     |            | <del> </del>        |
| 44                                                                                                                                                                                                                                                                                                                                                                                                                                                                                                                                                                                                                                                                                                                                                                                                                                                                                                                                                                                                                                                                                                                                                                                                                                                                                                                                                                                                                                                                                                                                                                                                                                                                                                                                                                                                                                                                                                                                                                                                                                                                                                                           |             |                |                                                  |                                                  |             | 1                                                | +-             |                |                | +-                                               | +-           | +               |                                                  | <u> </u>       |              |              | -              |          | -            |                                                  | +             |                                                  | -                                                |            | ļ                   |
| 45                                                                                                                                                                                                                                                                                                                                                                                                                                                                                                                                                                                                                                                                                                                                                                                                                                                                                                                                                                                                                                                                                                                                                                                                                                                                                                                                                                                                                                                                                                                                                                                                                                                                                                                                                                                                                                                                                                                                                                                                                                                                                                                           |             |                |                                                  | +                                                |             |                                                  | +              |                |                | \ \*                                             | +            | +-              | +                                                | +              | $\vdash$     | -            | +-             |          | +-           | +                                                | +             |                                                  | <del> </del>                                     |            | †                   |
| 1                                                                                                                                                                                                                                                                                                                                                                                                                                                                                                                                                                                                                                                                                                                                                                                                                                                                                                                                                                                                                                                                                                                                                                                                                                                                                                                                                                                                                                                                                                                                                                                                                                                                                                                                                                                                                                                                                                                                                                                                                                                                                                                            |             |                | 1                                                | +                                                |             |                                                  | +-             |                |                | +-^^                                             | $\vdash$     | ×               | 1-                                               | +              | 1            |              | 1              | _        | $\perp$      |                                                  |               | Δ                                                |                                                  |            |                     |
| 48    n   39-44                                                                                                                                                                                                                                                                                                                                                                                                                                                                                                                                                                                                                                                                                                                                                                                                                                                                                                                                                                                                                                                                                                                                                                                                                                                                                                                                                                                                                                                                                                                                                                                                                                                                                                                                                                                                                                                                                                                                                                                                                                                                                                              |             |                | 1                                                | 1-                                               |             |                                                  | 士              | - ×            | 1              |                                                  |              |                 |                                                  | 1              | Г            | T            | $\Gamma$       |          |              |                                                  | 4             |                                                  | <u> </u>                                         |            |                     |
| 43   9   30-31   1                                                                                                                                                                                                                                                                                                                                                                                                                                                                                                                                                                                                                                                                                                                                                                                                                                                                                                                                                                                                                                                                                                                                                                                                                                                                                                                                                                                                                                                                                                                                                                                                                                                                                                                                                                                                                                                                                                                                                                                                                                                                                                           | 48          | # 39-44        |                                                  | 1                                                |             |                                                  | I              | ×              | I,             | ┰                                                | 1            | 1               | 1_                                               | 4-             | ـ            | +-           | $\perp$        |          |              | -                                                |               |                                                  | -                                                |            | weak magnetism      |
| Si                                                                                                                                                                                                                                                                                                                                                                                                                                                                                                                                                                                                                                                                                                                                                                                                                                                                                                                                                                                                                                                                                                                                                                                                                                                                                                                                                                                                                                                                                                                                                                                                                                                                                                                                                                                                                                                                                                                                                                                                                                                                                                                           |             |                | 1                                                | +-                                               |             |                                                  |                |                |                | +                                                | <del> </del> | +               | +-                                               | -              | 1-           | +-           | +              |          |              |                                                  | +             |                                                  | +                                                |            |                     |
| Si                                                                                                                                                                                                                                                                                                                                                                                                                                                                                                                                                                                                                                                                                                                                                                                                                                                                                                                                                                                                                                                                                                                                                                                                                                                                                                                                                                                                                                                                                                                                                                                                                                                                                                                                                                                                                                                                                                                                                                                                                                                                                                                           |             |                | +-                                               | +                                                |             |                                                  | +              |                |                |                                                  | +            | +               | +                                                | +              | +-           | +-           | +              | Ťő       | +            | +                                                | 1             | Δ                                                |                                                  | Ò          |                     |
| Sign    |             |                |                                                  | +-                                               |             |                                                  | +              | ×              |                | +-                                               | 1            | ×               |                                                  |                | <u> </u>     | 1            | $\perp$        | Δ        |              |                                                  |               |                                                  |                                                  |            |                     |
| Section   Sec  |             | <i>u</i> 55-61 |                                                  |                                                  | C           |                                                  |                | ×              |                |                                                  | 1_           | $\mathbf{I}$    | T                                                |                | Ι            | 1            |                |          |              | 4-                                               | -             |                                                  | ₩                                                |            | Weak magnetism      |
| SS                                                                                                                                                                                                                                                                                                                                                                                                                                                                                                                                                                                                                                                                                                                                                                                                                                                                                                                                                                                                                                                                                                                                                                                                                                                                                                                                                                                                                                                                                                                                                                                                                                                                                                                                                                                                                                                                                                                                                                                                                                                                                                                           |             |                | 1                                                | I                                                |             |                                                  | 4              |                |                | 1.                                               | 4            | $\perp$         | -                                                |                | $\vdash$     |              | -              |          |              | +-                                               | +             |                                                  | +-                                               |            | ·                   |
| Stop    |             |                |                                                  |                                                  |             |                                                  | +-             |                | -              | -                                                | +-           |                 |                                                  |                | +            |              |                |          |              | +-                                               | +-            |                                                  |                                                  |            | <u> </u>            |
| 53         34S0LC06 A         Δ         X         X         X         X         X         X         X         X         X         X         X         X         X         X         X         X         X         X         X         X         X         X         X         X         X         X         X         X         X         X         X         X         X         X         X         X         X         X         X         X         X         X         X         X         X         X         X         X         X         X         X         X         X         X         X         X         X         X         X         X         X         X         X         X         X         X         X         X         X         X         X         X         X         X         X         X         X         X         X         X         X         X         X         X         X         X         X         X         X         X         X         X         X         X         X         X         X         X         X         X         X         X         X         <                                                                                                                                                                                                                                                                                                                                                                                                                                                                                                                                                                                                                                                                                                                                                                                                                                                                                                                                                                                                              |             |                |                                                  | 1                                                |             |                                                  | -              |                |                |                                                  | +            | +               | +-^                                              | +~             | +            | +            | +              | +~       | <del> </del> |                                                  | 1             | <del>                                     </del> |                                                  | O          |                     |
| Second  |             |                | +                                                | +                                                |             |                                                  | +              |                |                | +-                                               | _            | <b>†</b> ×      | -                                                | 1              | 1            | _            | 1              |          |              |                                                  |               |                                                  |                                                  |            | Medium magnetism    |
| 60         94SDLC08 B         O         ★           61         94SDLC09 O-1O         O         ★           62         " 10-20         O         ★           63         " 41-47         O         ★           64         " 49-57         O         ★           65         " 64-74         △         △           65         " 64-74         △         ★           66         " 91-101         △         ★           67         " 113-123         ★         △           68         " 123-133         △         ★           69         " 136-146         ★         △           70         94SDLC12         10-20         △         ★           71         " 35-45         △         ★                                                                                                                                                                                                                                                                                                                                                                                                                                                                                                                                                                                                                                                                                                                                                                                                                                                                                                                                                                                                                                                                                                                                                                                                                                                                                                                                                                                                                                            |             |                | *                                                | 1-                                               | C           | 7                                                | 1              | *              | :              | 1                                                |              | I               | 1                                                |                | Τ            | ×            |                |          |              | 1                                                |               |                                                  |                                                  |            | ļ                   |
| 61         9450 (109 6-10)         O         ★         O         △         O         △         O         ✓         △         O         ✓         △         O         ✓         △         O         ✓         △         O         ✓         △         ○         ○         △         ○         ○         △         ○         ○         △         ○         ○         ○         ○         ○         ○         ○         ○         ○         ○         ○         ○         ○         ○         ○         ○         ○         ○         ○         ○         ○         ○         ○         ○         ○         ○         ○         ○         ○         ○         ○         ○         ○         ○         ○         ○         ○         ○         ○         ○         ○         ○         ○         ○         ○         ○         ○         ○         ○         ○         ○         ○         ○         ○         ○         ○         ○         ○         ○         ○         ○         ○         ○         ○         ○         ○         ○         ○         ○         ○         ○         ○         ○         ○                                                                                                                                                                                                                                                                                                                                                                                                                                                                                                                                                                                                                                                                                                                                                                                                                                                                                                                                                                                                                   | 1           | 94SDLCO8 B     |                                                  | 1                                                |             |                                                  | Ŀ              |                |                |                                                  | Ţ            | 1               | -                                                | 1              | 1            | 1            | 4-             |          |              | +                                                | -             |                                                  |                                                  |            | +                   |
| 62       n       10-20       O       ×       O       Δ       ×       O         63       n       41-47       O       ×       ×       ×       Φ       Δ       O         64       n       49-57       O       ×       ×       ×       Φ       Δ       O         65       n       64-74       Δ       ×       ×       ×       Φ       Δ       O         66       n       91-101       Δ       ×       ×       ×       Φ       Δ       O         67       n       13-123       ×       Δ       ×       ×       ×       Φ       Δ       O         68       n       123-133       Δ       ×       ×       ×       Φ       Δ       O       O         69       n       136-146       ×       Δ       ×       ×       ×       Φ       Δ       O       O       O       O       O       O       O       O       O       O       O       O       O       O       O       O       O       O       O       O       O       O       O       O       O       O       O <td< td=""><td></td><td></td><td>45</td><td>1</td><td></td><td></td><td>-   -</td><td><u>*</u></td><td></td><td>+</td><td>-1</td><td>+</td><td></td><td>+</td><td>+</td><td>-</td><td>+</td><td></td><td></td><td>+-</td><td></td><td></td><td></td><td></td><td><del> </del></td></td<>                                                                                                                                                                                                                                                                                                                                                                                                                                                                                                                                                                                                                                                                                                                                                                                                                                                                               |             |                | 45                                               | 1                                                |             |                                                  | -   -          | <u>*</u>       |                | +                                                | -1           | +               |                                                  | +              | +            | -            | +              |          |              | +-                                               |               |                                                  |                                                  |            | <del> </del>        |
| 63       a       41-41       O       ★       ★       ★       ★       ★       A       O       O       O       O       O       O       O       O       O       O       O       O       O       O       O       O       O       O       O       O       O       O       O       O       O       O       O       O       O       O       O       O       O       O       O       O       O       O       O       O       O       O       O       O       O       O       O       O       O       O       O       O       O       O       O       O       O       O       O       O       O       O       O       O       O       O       O       O       O       O       O       O       O       O       O       O       O       O       O       O       O       O       O       O       O       O       O       O       O       O       O       O       O       O       O       O       O       O       O       O       O       O       O       O       O       O       O       O       O<                                                                                                                                                                                                                                                                                                                                                                                                                                                                                                                                                                                                                                                                                                                                                                                                                                                                                                                                                                                                                                                                                                                                      |             |                | +-                                               | +-                                               |             |                                                  | +-             | + *            |                | +                                                | -            | <del>,  -</del> | +                                                | +-             | +-           | +-           | +-             |          |              | +                                                | +             |                                                  |                                                  |            |                     |
| 65         n         64-74         Δ         ×         ×         ×         ∞         Δ         O           66         u         91-101         Δ         ×         ×         ×         ∞         Δ         O           67         n         113-123         ×         Δ         ×         ×         ∞         Δ         O           68         n         123-133         Δ         ×         ×         ×         ∞         Δ         O           69         n         36-146         ×         Δ         ×         ×         ∞         Δ         O           70         94SDLC12         10-20         Δ         ×         ×         ×         Δ         X         Φ           71         u         35-45         Δ         ×         ×         ×         ×         Δ         Δ         Φ                                                                                                                                                                                                                                                                                                                                                                                                                                                                                                                                                                                                                                                                                                                                                                                                                                                                                                                                                                                                                                                                                                                                                                                                                                                                                                                                    |             | <u> </u>       |                                                  | +                                                |             |                                                  | +-             | -  %           | +              | -                                                |              |                 | +÷                                               | ×              | +            |              | 1              | 0        | 7            |                                                  |               | Δ                                                |                                                  | 0          |                     |
| 66                                                                                                                                                                                                                                                                                                                                                                                                                                                                                                                                                                                                                                                                                                                                                                                                                                                                                                                                                                                                                                                                                                                                                                                                                                                                                                                                                                                                                                                                                                                                                                                                                                                                                                                                                                                                                                                                                                                                                                                                                                                                                                                           |             |                | +                                                | +-                                               |             |                                                  | 1              | , ×            | :              |                                                  | *            | ह               |                                                  |                |              | T            |                | ©        | >            |                                                  | -             |                                                  |                                                  |            |                     |
| 67     "     113-123     ※     △     ※     ※       68     "     123-133     △     △     ※     ※     △     △     △     ○       69     "     136-146     ※     △     △     ○     △     ○     ○     △     ○     ○     ○     ○     ○     ○     ○     ○     ○     ○     ○     ○     ○     ○     ○     ○     ○     ○     ○     ○     ○     ○     ○     ○     ○     ○     ○     ○     ○     ○     ○     ○     ○     ○     ○     ○     ○     ○     ○     ○     ○     ○     ○     ○     ○     ○     ○     ○     ○     ○     ○     ○     ○     ○     ○     ○     ○     ○     ○     ○     ○     ○     ○     ○     ○     ○     ○     ○     ○     ○     ○     ○     ○     ○     ○     ○     ○     ○     ○     ○     ○     ○     ○     ○     ○     ○     ○     ○     ○     ○     ○     ○     ○     ○     ○     ○     ○     ○     ○     ○     ○     ○     ○     <                                                                                                                                                                                                                                                                                                                                                                                                                                                                                                                                                                                                                                                                                                                                                                                                                                                                                                                                                                                                                                                                                                                                                                                                                                                                           |             | # 91-101       |                                                  |                                                  |             |                                                  |                | ×              | (              | 1                                                | ×            |                 | I                                                | ×              | L            | Ţ            | 1-             |          |              | 4:                                               | 1             |                                                  |                                                  |            |                     |
| 68    123-133                                                                                                                                                                                                                                                                                                                                                                                                                                                                                                                                                                                                                                                                                                                                                                                                                                                                                                                                                                                                                                                                                                                                                                                                                                                                                                                                                                                                                                                                                                                                                                                                                                                                                                                                                                                                                                                                                                                                                                                                                                                                                                                | 67          | / 113-123      | *                                                |                                                  |             |                                                  | 1              |                |                | 4-                                               | -   ×        | ķ               |                                                  | - -            | +            |              | +-             |          |              | +                                                |               |                                                  |                                                  |            |                     |
| 69                                                                                                                                                                                                                                                                                                                                                                                                                                                                                                                                                                                                                                                                                                                                                                                                                                                                                                                                                                                                                                                                                                                                                                                                                                                                                                                                                                                                                                                                                                                                                                                                                                                                                                                                                                                                                                                                                                                                                                                                                                                                                                                           |             |                | 44,                                              | <del>,</del>                                     |             |                                                  | -              |                |                |                                                  |              |                 | +-                                               | +              | +-           |              | +-             |          |              | +                                                | +             |                                                  |                                                  |            |                     |
| 71 " 35-45                                                                                                                                                                                                                                                                                                                                                                                                                                                                                                                                                                                                                                                                                                                                                                                                                                                                                                                                                                                                                                                                                                                                                                                                                                                                                                                                                                                                                                                                                                                                                                                                                                                                                                                                                                                                                                                                                                                                                                                                                                                                                                                   |             |                | -+*                                              | +                                                |             |                                                  |                |                |                | +                                                |              |                 | -                                                |                | +            | +-           | - ×            |          |              | 1                                                |               | ×                                                |                                                  | 0          |                     |
|                                                                                                                                                                                                                                                                                                                                                                                                                                                                                                                                                                                                                                                                                                                                                                                                                                                                                                                                                                                                                                                                                                                                                                                                                                                                                                                                                                                                                                                                                                                                                                                                                                                                                                                                                                                                                                                                                                                                                                                                                                                                                                                              |             |                | -                                                | +                                                |             |                                                  |                |                |                | 1                                                | ×            | ķ 📗             | 1                                                |                |              | 1            |                |          |              |                                                  |               |                                                  |                                                  |            |                     |
|                                                                                                                                                                                                                                                                                                                                                                                                                                                                                                                                                                                                                                                                                                                                                                                                                                                                                                                                                                                                                                                                                                                                                                                                                                                                                                                                                                                                                                                                                                                                                                                                                                                                                                                                                                                                                                                                                                                                                                                                                                                                                                                              |             |                |                                                  |                                                  |             |                                                  |                |                |                |                                                  |              |                 |                                                  | T              |              | $\perp$      | *              | ( ]      | ١.           | L.                                               | _]            | $\perp$                                          | <u>L</u>                                         | ] ©        | 1: 1:               |