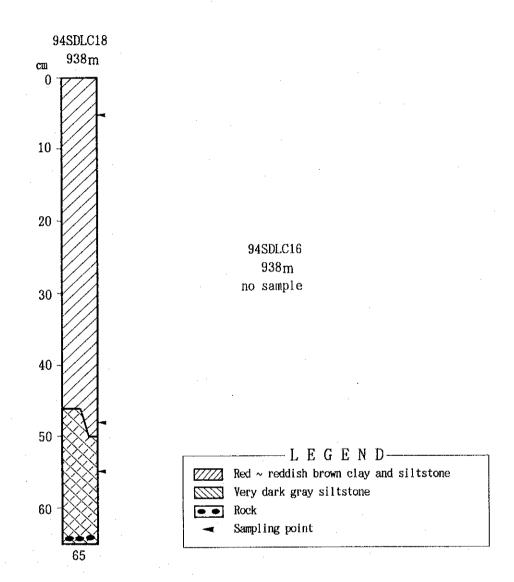

| Sectionest                                                                                                                                                                                                                                                                                                                                                                                                                                                                                                                                                                                                                                                                                                                                                                                                                                                                                                                                                                                                                                                                                                                                                                                                                                                                                                                                                                                                                                                                                                                                                                                                                                                                                                                                                                                                                                                                                                                                                                                                                                                                                                                   | <del></del> |                | Silic                                            | <u>a</u> 1                                       | Sı          | icate                                            |                |                |                |                                                  |              | Fe-             | Mn (h                                            | ydr-)o         | xide         |              |                | Carbon   | alc          | Phospi                                           | iate          | Halid                                            | le                                               |            | Remarks             |
|------------------------------------------------------------------------------------------------------------------------------------------------------------------------------------------------------------------------------------------------------------------------------------------------------------------------------------------------------------------------------------------------------------------------------------------------------------------------------------------------------------------------------------------------------------------------------------------------------------------------------------------------------------------------------------------------------------------------------------------------------------------------------------------------------------------------------------------------------------------------------------------------------------------------------------------------------------------------------------------------------------------------------------------------------------------------------------------------------------------------------------------------------------------------------------------------------------------------------------------------------------------------------------------------------------------------------------------------------------------------------------------------------------------------------------------------------------------------------------------------------------------------------------------------------------------------------------------------------------------------------------------------------------------------------------------------------------------------------------------------------------------------------------------------------------------------------------------------------------------------------------------------------------------------------------------------------------------------------------------------------------------------------------------------------------------------------------------------------------------------------|-------------|----------------|--------------------------------------------------|--------------------------------------------------|-------------|--------------------------------------------------|----------------|----------------|----------------|--------------------------------------------------|--------------|-----------------|--------------------------------------------------|----------------|--------------|--------------|----------------|----------|--------------|--------------------------------------------------|---------------|--------------------------------------------------|--------------------------------------------------|------------|---------------------|
| Temperature    |             |                | Ī                                                | _                                                |             |                                                  |                |                |                |                                                  |              | -               | T                                                | <u> </u>       | T            |              |                |          |              | Ī                                                | T             |                                                  |                                                  | À [        |                     |
| Temperature    |             |                |                                                  | ĺ                                                |             |                                                  |                | Ιl             | ļ              |                                                  | ζ.           | 1               | Ì                                                |                |              | ļ            | - 1            |          | -            |                                                  | - 1           |                                                  | - 1                                              | 슠          | i                   |
| Temperature    |             | •              |                                                  | 6                                                | ۱ پر        |                                                  | Ŧ.             |                | - 1            |                                                  | ğ            |                 |                                                  | - 1            | }            | ٦            | _              | ļ        |              | l                                                | - 1           | 1                                                |                                                  | ĝ          |                     |
| Temperature    |             |                | l _ 1                                            | 2                                                | ig.         | ş                                                | 3              |                | <u>}</u>       | ω !                                              | ă.           | X <sub>ag</sub> | F                                                | Ŧ              | ନ            | 8            | F              | 0        | 3            | >                                                |               | _                                                | - 1                                              | nat        |                     |
| Temperature    |             | *              | [[                                               |                                                  | ocla        | ž.                                               | 12c            | É              | g l            | Ē.                                               | 8            | 8               | 8                                                | nati           |              | rok:         | Ĉ.             | ei<br>Ci | on.          | pati                                             | - 1           | 真し                                               | - 1                                              | g.         |                     |
| 1   9456002   0-10                                                                                                                                                                                                                                                                                                                                                                                                                                                                                                                                                                                                                                                                                                                                                                                                                                                                                                                                                                                                                                                                                                                                                                                                                                                                                                                                                                                                                                                                                                                                                                                                                                                                                                                                                                                                                                                                                                                                                                                                                                                                                                           |             |                |                                                  | 5                                                | <u> </u>    | Ğ                                                | <u></u>        | 3              | 8              | ā                                                | <u></u>      | ฏ               | <u>. 6  </u>                                     | 8              | 6 1          | <u>a</u> 1   | 6 1            | 6_       | 6            | 7                                                |               | <u> </u>                                         | Ł                                                | <u>ت</u> ا |                     |
| 7 m                                                                                                                                                                                                                                                                                                                                                                                                                                                                                                                                                                                                                                                                                                                                                                                                                                                                                                                                                                                                                                                                                                                                                                                                                                                                                                                                                                                                                                                                                                                                                                                                                                                                                                                                                                                                                                                                                                                                                                                                                                                                                                                          |             |                |                                                  |                                                  |             |                                                  | ···-           | 1 3/1          | 1              |                                                  | _            |                 | 1                                                |                | ······       | · · · · ·    |                | 0        |              |                                                  |               | Δ                                                | Т                                                | ŌΤ         |                     |
| 3                                                                                                                                                                                                                                                                                                                                                                                                                                                                                                                                                                                                                                                                                                                                                                                                                                                                                                                                                                                                                                                                                                                                                                                                                                                                                                                                                                                                                                                                                                                                                                                                                                                                                                                                                                                                                                                                                                                                                                                                                                                                                                                            |             |                |                                                  |                                                  |             |                                                  |                |                |                | -                                                |              | *               |                                                  |                | 一十           |              |                |          |              |                                                  | _             |                                                  |                                                  | 0          | Veak magnetism      |
| 1                                                                                                                                                                                                                                                                                                                                                                                                                                                                                                                                                                                                                                                                                                                                                                                                                                                                                                                                                                                                                                                                                                                                                                                                                                                                                                                                                                                                                                                                                                                                                                                                                                                                                                                                                                                                                                                                                                                                                                                                                                                                                                                            |             |                |                                                  |                                                  |             |                                                  |                | ×.             |                |                                                  |              |                 |                                                  |                |              |              |                |          |              |                                                  |               |                                                  |                                                  |            |                     |
| 6                                                                                                                                                                                                                                                                                                                                                                                                                                                                                                                                                                                                                                                                                                                                                                                                                                                                                                                                                                                                                                                                                                                                                                                                                                                                                                                                                                                                                                                                                                                                                                                                                                                                                                                                                                                                                                                                                                                                                                                                                                                                                                                            | 4           | <i>"</i> 60-70 |                                                  |                                                  |             |                                                  |                |                |                |                                                  |              |                 |                                                  |                |              |              |                |          | *            |                                                  |               |                                                  |                                                  |            |                     |
| 1                                                                                                                                                                                                                                                                                                                                                                                                                                                                                                                                                                                                                                                                                                                                                                                                                                                                                                                                                                                                                                                                                                                                                                                                                                                                                                                                                                                                                                                                                                                                                                                                                                                                                                                                                                                                                                                                                                                                                                                                                                                                                                                            |             |                |                                                  |                                                  |             |                                                  | · .            |                |                |                                                  |              | <u>*</u>        |                                                  |                |              |              |                |          |              |                                                  | $\dashv$      |                                                  |                                                  |            |                     |
| 8   98580075 0-10                                                                                                                                                                                                                                                                                                                                                                                                                                                                                                                                                                                                                                                                                                                                                                                                                                                                                                                                                                                                                                                                                                                                                                                                                                                                                                                                                                                                                                                                                                                                                                                                                                                                                                                                                                                                                                                                                                                                                                                                                                                                                                            | -           |                | -                                                |                                                  |             |                                                  | ļ              |                |                |                                                  |              |                 |                                                  |                |              |              |                |          |              |                                                  |               |                                                  |                                                  |            | TY Can Hagiteriotti |
| 5   \$585005 0-10                                                                                                                                                                                                                                                                                                                                                                                                                                                                                                                                                                                                                                                                                                                                                                                                                                                                                                                                                                                                                                                                                                                                                                                                                                                                                                                                                                                                                                                                                                                                                                                                                                                                                                                                                                                                                                                                                                                                                                                                                                                                                                            |             |                |                                                  |                                                  |             |                                                  |                |                |                |                                                  |              | *               |                                                  |                |              |              |                | _        |              | -                                                |               |                                                  |                                                  |            | Medium magnetism    |
| 16                                                                                                                                                                                                                                                                                                                                                                                                                                                                                                                                                                                                                                                                                                                                                                                                                                                                                                                                                                                                                                                                                                                                                                                                                                                                                                                                                                                                                                                                                                                                                                                                                                                                                                                                                                                                                                                                                                                                                                                                                                                                                                                           |             |                | <del>  </del>                                    |                                                  |             |                                                  | t              |                |                |                                                  |              |                 |                                                  | 1              |              |              |                |          |              |                                                  |               |                                                  |                                                  |            |                     |
| 17                                                                                                                                                                                                                                                                                                                                                                                                                                                                                                                                                                                                                                                                                                                                                                                                                                                                                                                                                                                                                                                                                                                                                                                                                                                                                                                                                                                                                                                                                                                                                                                                                                                                                                                                                                                                                                                                                                                                                                                                                                                                                                                           |             |                |                                                  |                                                  | Δ           |                                                  |                |                |                |                                                  |              |                 |                                                  |                |              |              |                |          |              |                                                  |               |                                                  |                                                  |            |                     |
| 1                                                                                                                                                                                                                                                                                                                                                                                                                                                                                                                                                                                                                                                                                                                                                                                                                                                                                                                                                                                                                                                                                                                                                                                                                                                                                                                                                                                                                                                                                                                                                                                                                                                                                                                                                                                                                                                                                                                                                                                                                                                                                                                            | 11          |                |                                                  |                                                  | 0           |                                                  | _              |                |                |                                                  |              | *               |                                                  |                |              |              | Ш              |          |              | _                                                |               |                                                  |                                                  |            | Medium magnetism    |
| 13   13   13   13   13   13   13   13                                                                                                                                                                                                                                                                                                                                                                                                                                                                                                                                                                                                                                                                                                                                                                                                                                                                                                                                                                                                                                                                                                                                                                                                                                                                                                                                                                                                                                                                                                                                                                                                                                                                                                                                                                                                                                                                                                                                                                                                                                                                                        |             |                | ļ                                                |                                                  | I. <u>×</u> |                                                  | ļ              |                | -              | ļ                                                |              | - 22            |                                                  |                |              |              |                |          | -            | }                                                | ├             |                                                  |                                                  |            | Medium magnetism    |
| 15   15   15   15   15   15   15   15                                                                                                                                                                                                                                                                                                                                                                                                                                                                                                                                                                                                                                                                                                                                                                                                                                                                                                                                                                                                                                                                                                                                                                                                                                                                                                                                                                                                                                                                                                                                                                                                                                                                                                                                                                                                                                                                                                                                                                                                                                                                                        |             |                |                                                  |                                                  |             | <b></b> -                                        | <del> </del> - |                |                | ·                                                | $\vdash$     |                 | <del> </del>                                     |                |              | <del> </del> |                |          |              |                                                  | 11            |                                                  |                                                  |            |                     |
| To                                                                                                                                                                                                                                                                                                                                                                                                                                                                                                                                                                                                                                                                                                                                                                                                                                                                                                                                                                                                                                                                                                                                                                                                                                                                                                                                                                                                                                                                                                                                                                                                                                                                                                                                                                                                                                                                                                                                                                                                                                                                                                                           |             |                | ļ                                                |                                                  |             |                                                  | -              | <del>  *</del> | <del> </del>   | <del>                                     </del> |              | ۱               | <del>                                     </del> |                |              | -            |                |          | ļ            |                                                  |               | *                                                |                                                  | 0          | Weak magnetism      |
| 17                                                                                                                                                                                                                                                                                                                                                                                                                                                                                                                                                                                                                                                                                                                                                                                                                                                                                                                                                                                                                                                                                                                                                                                                                                                                                                                                                                                                                                                                                                                                                                                                                                                                                                                                                                                                                                                                                                                                                                                                                                                                                                                           |             |                |                                                  | <del>                                     </del> | _           | L                                                | 1              | *              |                |                                                  |              |                 |                                                  |                |              |              |                | _        |              | [                                                |               |                                                  |                                                  |            |                     |
| 10                                                                                                                                                                                                                                                                                                                                                                                                                                                                                                                                                                                                                                                                                                                                                                                                                                                                                                                                                                                                                                                                                                                                                                                                                                                                                                                                                                                                                                                                                                                                                                                                                                                                                                                                                                                                                                                                                                                                                                                                                                                                                                                           | 17          | n 27-28        |                                                  |                                                  |             |                                                  |                | *              | ×              |                                                  |              |                 |                                                  | L.             |              | ļ            | ļ              |          | -            | <u> </u>                                         |               |                                                  |                                                  |            | Weak magnetism      |
| 10                                                                                                                                                                                                                                                                                                                                                                                                                                                                                                                                                                                                                                                                                                                                                                                                                                                                                                                                                                                                                                                                                                                                                                                                                                                                                                                                                                                                                                                                                                                                                                                                                                                                                                                                                                                                                                                                                                                                                                                                                                                                                                                           |             |                | <del>                                     </del> |                                                  |             | ļ                                                | -              |                | ļ              | ļ                                                | -?           |                 | 1                                                | <del> </del>   |              | $\vdash$     |                |          |              |                                                  |               |                                                  |                                                  |            | Medium magnetism    |
| 10                                                                                                                                                                                                                                                                                                                                                                                                                                                                                                                                                                                                                                                                                                                                                                                                                                                                                                                                                                                                                                                                                                                                                                                                                                                                                                                                                                                                                                                                                                                                                                                                                                                                                                                                                                                                                                                                                                                                                                                                                                                                                                                           |             |                |                                                  | <del> </del>                                     |             | ╁                                                | 1              |                | -              | <u> </u>                                         | *            | - X.            | $\vdash$                                         |                | <u> </u>     | 1            |                | <u> </u> | 1            | $\vdash$                                         | <del>  </del> | -                                                |                                                  |            |                     |
| 27                                                                                                                                                                                                                                                                                                                                                                                                                                                                                                                                                                                                                                                                                                                                                                                                                                                                                                                                                                                                                                                                                                                                                                                                                                                                                                                                                                                                                                                                                                                                                                                                                                                                                                                                                                                                                                                                                                                                                                                                                                                                                                                           |             |                | ╁┯                                               |                                                  |             | <del>                                     </del> | ╁              |                | <del> </del> * | <del> </del>                                     | 1            | T               | <del> </del>                                     | ļ —            | <del> </del> |              | <del> </del>   |          |              |                                                  |               |                                                  |                                                  |            |                     |
| 23   948E(08) 0-4                                                                                                                                                                                                                                                                                                                                                                                                                                                                                                                                                                                                                                                                                                                                                                                                                                                                                                                                                                                                                                                                                                                                                                                                                                                                                                                                                                                                                                                                                                                                                                                                                                                                                                                                                                                                                                                                                                                                                                                                                                                                                                            | 1           |                | <b>T</b>                                         |                                                  |             | Ľ                                                |                | *              |                |                                                  |              |                 |                                                  |                |              |              |                |          | Ī            |                                                  |               |                                                  |                                                  |            |                     |
| 29   9458   Col.   13   14   15   15   15   15   15   15   15                                                                                                                                                                                                                                                                                                                                                                                                                                                                                                                                                                                                                                                                                                                                                                                                                                                                                                                                                                                                                                                                                                                                                                                                                                                                                                                                                                                                                                                                                                                                                                                                                                                                                                                                                                                                                                                                                                                                                                                                                                                                | 23          | 94\$BLC08 0-4  |                                                  |                                                  |             |                                                  |                |                |                |                                                  | L            | 1               | ļ                                                |                |              |              | <u> </u>       |          | ļ            | -                                                | <b> </b>      |                                                  |                                                  |            |                     |
| 25   948L00   13   14   15   7   2                                                                                                                                                                                                                                                                                                                                                                                                                                                                                                                                                                                                                                                                                                                                                                                                                                                                                                                                                                                                                                                                                                                                                                                                                                                                                                                                                                                                                                                                                                                                                                                                                                                                                                                                                                                                                                                                                                                                                                                                                                                                                           |             |                | *                                                | <u>*</u>                                         |             | ļ                                                | 1              |                | <del> </del>   | ļ                                                |              | <u>*</u>        | <del> </del>                                     | ļ.—            |              | -            | ╁              |          | ╁            | $\vdash$                                         | $\vdash$      |                                                  |                                                  |            | Strong magnetism    |
| Column   C |             |                | 1                                                | <b>├</b> —                                       |             |                                                  | -              |                | <del>  ×</del> | <del> </del>                                     | ╁┈           | <del> </del> -  | $\vdash$                                         | ·              | <del> </del> | +            | <del> </del>   |          | $\vdash$     | +-                                               | -             |                                                  |                                                  |            | Weak magnetism      |
| 78                                                                                                                                                                                                                                                                                                                                                                                                                                                                                                                                                                                                                                                                                                                                                                                                                                                                                                                                                                                                                                                                                                                                                                                                                                                                                                                                                                                                                                                                                                                                                                                                                                                                                                                                                                                                                                                                                                                                                                                                                                                                                                                           |             |                | 1-                                               |                                                  |             |                                                  | ┼              |                | 1 **           | <del>                                     </del> | -            | -               | 一                                                | ţ              | -            |              | 1              |          | ┢            | <del>                                     </del> | 1             |                                                  |                                                  |            | 1.1                 |
| 29                                                                                                                                                                                                                                                                                                                                                                                                                                                                                                                                                                                                                                                                                                                                                                                                                                                                                                                                                                                                                                                                                                                                                                                                                                                                                                                                                                                                                                                                                                                                                                                                                                                                                                                                                                                                                                                                                                                                                                                                                                                                                                                           |             |                | ?                                                | <b>†</b>                                         | 1 -         | 1                                                | +              |                | ×              |                                                  | 1            | *               |                                                  | 1              | T            |              |                |          |              |                                                  |               |                                                  |                                                  |            |                     |
| 30   9   50   10   10   7   Δ                                                                                                                                                                                                                                                                                                                                                                                                                                                                                                                                                                                                                                                                                                                                                                                                                                                                                                                                                                                                                                                                                                                                                                                                                                                                                                                                                                                                                                                                                                                                                                                                                                                                                                                                                                                                                                                                                                                                                                                                                                                                                                |             |                | 1                                                |                                                  | 0           | 1                                                |                |                | 1              |                                                  | *            | Ι               |                                                  |                |              |              | L.             |          |              | 1                                                | ļ             |                                                  |                                                  |            |                     |
| 39   93   93   93   95   95   95   95                                                                                                                                                                                                                                                                                                                                                                                                                                                                                                                                                                                                                                                                                                                                                                                                                                                                                                                                                                                                                                                                                                                                                                                                                                                                                                                                                                                                                                                                                                                                                                                                                                                                                                                                                                                                                                                                                                                                                                                                                                                                                        | 30          |                |                                                  |                                                  |             |                                                  |                |                | <u> </u>       | ļ                                                | ļ            | 4_              | ļ                                                | <u> </u>       |              | ļ            | ļ.,            |          | ╀            |                                                  | <del>-</del>  |                                                  | <u> </u>                                         |            | Medium magnetism    |
| SZ                                                                                                                                                                                                                                                                                                                                                                                                                                                                                                                                                                                                                                                                                                                                                                                                                                                                                                                                                                                                                                                                                                                                                                                                                                                                                                                                                                                                                                                                                                                                                                                                                                                                                                                                                                                                                                                                                                                                                                                                                                                                                                                           |             |                | ?                                                | ļ                                                |             | ļ                                                |                |                |                | +                                                | -            | -               | ļ                                                | <del>\</del> — | ┼            | +            | <del> </del> - |          | ┼            | +                                                | -             |                                                  |                                                  |            | Weak magnetism      |
| 33                                                                                                                                                                                                                                                                                                                                                                                                                                                                                                                                                                                                                                                                                                                                                                                                                                                                                                                                                                                                                                                                                                                                                                                                                                                                                                                                                                                                                                                                                                                                                                                                                                                                                                                                                                                                                                                                                                                                                                                                                                                                                                                           |             |                | -                                                | -                                                |             | +                                                | -              |                |                | +-                                               | 1            |                 | ╂                                                | +              | -            | +            | +              |          |              | +                                                | <del>-</del>  |                                                  | <del>                                     </del> |            |                     |
| 36   9458  C17 0 - 10                                                                                                                                                                                                                                                                                                                                                                                                                                                                                                                                                                                                                                                                                                                                                                                                                                                                                                                                                                                                                                                                                                                                                                                                                                                                                                                                                                                                                                                                                                                                                                                                                                                                                                                                                                                                                                                                                                                                                                                                                                                                                                        |             |                | 1                                                | ┢                                                |             |                                                  | +              |                |                | +                                                | *            | +               | ╌                                                |                |              | 1            | †              |          | T            |                                                  |               |                                                  | İ                                                |            |                     |
| 39   94-90-1.03   0-10   0-10   0-10   0-10   0-10   0-10   0-10   0-10   0-10   0-10   0-10   0-10   0-10   0-10   0-10   0-10   0-10   0-10   0-10   0-10   0-10   0-10   0-10   0-10   0-10   0-10   0-10   0-10   0-10   0-10   0-10   0-10   0-10   0-10   0-10   0-10   0-10   0-10   0-10   0-10   0-10   0-10   0-10   0-10   0-10   0-10   0-10   0-10   0-10   0-10   0-10   0-10   0-10   0-10   0-10   0-10   0-10   0-10   0-10   0-10   0-10   0-10   0-10   0-10   0-10   0-10   0-10   0-10   0-10   0-10   0-10   0-10   0-10   0-10   0-10   0-10   0-10   0-10   0-10   0-10   0-10   0-10   0-10   0-10   0-10   0-10   0-10   0-10   0-10   0-10   0-10   0-10   0-10   0-10   0-10   0-10   0-10   0-10   0-10   0-10   0-10   0-10   0-10   0-10   0-10   0-10   0-10   0-10   0-10   0-10   0-10   0-10   0-10   0-10   0-10   0-10   0-10   0-10   0-10   0-10   0-10   0-10   0-10   0-10   0-10   0-10   0-10   0-10   0-10   0-10   0-10   0-10   0-10   0-10   0-10   0-10   0-10   0-10   0-10   0-10   0-10   0-10   0-10   0-10   0-10   0-10   0-10   0-10   0-10   0-10   0-10   0-10   0-10   0-10   0-10   0-10   0-10   0-10   0-10   0-10   0-10   0-10   0-10   0-10   0-10   0-10   0-10   0-10   0-10   0-10   0-10   0-10   0-10   0-10   0-10   0-10   0-10   0-10   0-10   0-10   0-10   0-10   0-10   0-10   0-10   0-10   0-10   0-10   0-10   0-10   0-10   0-10   0-10   0-10   0-10   0-10   0-10   0-10   0-10   0-10   0-10   0-10   0-10   0-10   0-10   0-10   0-10   0-10   0-10   0-10   0-10   0-10   0-10   0-10   0-10   0-10   0-10   0-10   0-10   0-10   0-10   0-10   0-10   0-10   0-10   0-10   0-10   0-10   0-10   0-10   0-10   0-10   0-10   0-10   0-10   0-10   0-10   0-10   0-10   0-10   0-10   0-10   0-10   0-10   0-10   0-10   0-10   0-10   0-10   0-10   0-10   0-10   0-10   0-10   0-10   0-10   0-10   0-10   0-10   0-10   0-10   0-10   0-10   0-10   0-10   0-10   0-10   0-10   0-10   0-10   0-10   0-10   0-10   0-10   0-10   0-10   0-10   0-10   0-10   0-10   0-10   0-10   0-10   0-10   0-10   0-10   0-10   0-10   0-10   0-  |             |                | 1                                                | <del>                                     </del> |             | 1-                                               |                |                | *              |                                                  |              |                 |                                                  |                |              |              |                |          | $\Box$       | oxdot                                            | 1             |                                                  | L                                                |            |                     |
| 38                                                                                                                                                                                                                                                                                                                                                                                                                                                                                                                                                                                                                                                                                                                                                                                                                                                                                                                                                                                                                                                                                                                                                                                                                                                                                                                                                                                                                                                                                                                                                                                                                                                                                                                                                                                                                                                                                                                                                                                                                                                                                                                           |             |                |                                                  |                                                  |             | 1_                                               | oxdot          |                | 1              | ļ                                                | <u> </u>     | ļ.,,            | <u> </u>                                         | 1              | ļ            | 1_           |                |          | -            | ļ                                                |               |                                                  | <b>├</b> -                                       |            | Medium magnetism    |
| 39   u   31-40                                                                                                                                                                                                                                                                                                                                                                                                                                                                                                                                                                                                                                                                                                                                                                                                                                                                                                                                                                                                                                                                                                                                                                                                                                                                                                                                                                                                                                                                                                                                                                                                                                                                                                                                                                                                                                                                                                                                                                                                                                                                                                               |             |                | ļ                                                | -                                                |             | ╁                                                | 4              |                |                | +                                                | ļ            | +*              |                                                  | +              | <del> </del> | +            | +              |          | +            |                                                  | <del> </del>  |                                                  | <del> </del>                                     |            | Wicutatit magnetism |
| 35   1.5   1.5   1.5   1.5   1.5   1.5   1.5   1.5   1.5   1.5   1.5   1.5   1.5   1.5   1.5   1.5   1.5   1.5   1.5   1.5   1.5   1.5   1.5   1.5   1.5   1.5   1.5   1.5   1.5   1.5   1.5   1.5   1.5   1.5   1.5   1.5   1.5   1.5   1.5   1.5   1.5   1.5   1.5   1.5   1.5   1.5   1.5   1.5   1.5   1.5   1.5   1.5   1.5   1.5   1.5   1.5   1.5   1.5   1.5   1.5   1.5   1.5   1.5   1.5   1.5   1.5   1.5   1.5   1.5   1.5   1.5   1.5   1.5   1.5   1.5   1.5   1.5   1.5   1.5   1.5   1.5   1.5   1.5   1.5   1.5   1.5   1.5   1.5   1.5   1.5   1.5   1.5   1.5   1.5   1.5   1.5   1.5   1.5   1.5   1.5   1.5   1.5   1.5   1.5   1.5   1.5   1.5   1.5   1.5   1.5   1.5   1.5   1.5   1.5   1.5   1.5   1.5   1.5   1.5   1.5   1.5   1.5   1.5   1.5   1.5   1.5   1.5   1.5   1.5   1.5   1.5   1.5   1.5   1.5   1.5   1.5   1.5   1.5   1.5   1.5   1.5   1.5   1.5   1.5   1.5   1.5   1.5   1.5   1.5   1.5   1.5   1.5   1.5   1.5   1.5   1.5   1.5   1.5   1.5   1.5   1.5   1.5   1.5   1.5   1.5   1.5   1.5   1.5   1.5   1.5   1.5   1.5   1.5   1.5   1.5   1.5   1.5   1.5   1.5   1.5   1.5   1.5   1.5   1.5   1.5   1.5   1.5   1.5   1.5   1.5   1.5   1.5   1.5   1.5   1.5   1.5   1.5   1.5   1.5   1.5   1.5   1.5   1.5   1.5   1.5   1.5   1.5   1.5   1.5   1.5   1.5   1.5   1.5   1.5   1.5   1.5   1.5   1.5   1.5   1.5   1.5   1.5   1.5   1.5   1.5   1.5   1.5   1.5   1.5   1.5   1.5   1.5   1.5   1.5   1.5   1.5   1.5   1.5   1.5   1.5   1.5   1.5   1.5   1.5   1.5   1.5   1.5   1.5   1.5   1.5   1.5   1.5   1.5   1.5   1.5   1.5   1.5   1.5   1.5   1.5   1.5   1.5   1.5   1.5   1.5   1.5   1.5   1.5   1.5   1.5   1.5   1.5   1.5   1.5   1.5   1.5   1.5   1.5   1.5   1.5   1.5   1.5   1.5   1.5   1.5   1.5   1.5   1.5   1.5   1.5   1.5   1.5   1.5   1.5   1.5   1.5   1.5   1.5   1.5   1.5   1.5   1.5   1.5   1.5   1.5   1.5   1.5   1.5   1.5   1.5   1.5   1.5   1.5   1.5   1.5   1.5   1.5   1.5   1.5   1.5   1.5   1.5   1.5   1.5   1.5   1.5   1.5   1.5   1.5   1.5   1.5   1.5   1.5   1.5   1.5   1.5   1.5   1.5   1.5   1.5   | 1           |                | +                                                | +-                                               |             | +                                                | ╁╼             |                | -              |                                                  | -            |                 |                                                  | +              |              |              | +              |          | +-           | +-                                               | 1-            |                                                  | $\vdash$                                         |            | <u> </u>            |
| 41                                                                                                                                                                                                                                                                                                                                                                                                                                                                                                                                                                                                                                                                                                                                                                                                                                                                                                                                                                                                                                                                                                                                                                                                                                                                                                                                                                                                                                                                                                                                                                                                                                                                                                                                                                                                                                                                                                                                                                                                                                                                                                                           |             |                | +                                                | +                                                |             | +                                                | +-~            |                | +              |                                                  | 1-           | *               | +                                                | 1              | +-           | †            | 1              |          | 1            | 1                                                |               |                                                  | 1                                                |            | Medium magnetism    |
| 42                                                                                                                                                                                                                                                                                                                                                                                                                                                                                                                                                                                                                                                                                                                                                                                                                                                                                                                                                                                                                                                                                                                                                                                                                                                                                                                                                                                                                                                                                                                                                                                                                                                                                                                                                                                                                                                                                                                                                                                                                                                                                                                           |             |                | *                                                | ×                                                |             | +                                                |                |                |                |                                                  |              | 1               |                                                  |                |              |              | ]              |          | *            | 1_                                               | <u> </u>      |                                                  | ļ                                                |            | <b> </b>            |
| 44                                                                                                                                                                                                                                                                                                                                                                                                                                                                                                                                                                                                                                                                                                                                                                                                                                                                                                                                                                                                                                                                                                                                                                                                                                                                                                                                                                                                                                                                                                                                                                                                                                                                                                                                                                                                                                                                                                                                                                                                                                                                                                                           |             |                |                                                  |                                                  |             | T                                                |                |                |                | 1                                                | ļ            | 1               |                                                  | <del></del>    | 1            | +            |                |          |              |                                                  | <del> </del>  |                                                  | <del> </del>                                     |            | <del> </del>        |
| 44                                                                                                                                                                                                                                                                                                                                                                                                                                                                                                                                                                                                                                                                                                                                                                                                                                                                                                                                                                                                                                                                                                                                                                                                                                                                                                                                                                                                                                                                                                                                                                                                                                                                                                                                                                                                                                                                                                                                                                                                                                                                                                                           |             |                |                                                  |                                                  |             | 1                                                | +-             |                |                | +-                                               | +-           | +               |                                                  | <u> </u>       |              |              | -              |          | -            |                                                  | +             |                                                  | -                                                |            | ļ                   |
| 45                                                                                                                                                                                                                                                                                                                                                                                                                                                                                                                                                                                                                                                                                                                                                                                                                                                                                                                                                                                                                                                                                                                                                                                                                                                                                                                                                                                                                                                                                                                                                                                                                                                                                                                                                                                                                                                                                                                                                                                                                                                                                                                           |             |                |                                                  | +                                                |             |                                                  | +              |                |                | \ \*                                             | +            | +-              | +                                                | +              | $\vdash$     | -            | +-             |          | +-           | +                                                | +             |                                                  | <del> </del>                                     |            | †                   |
| 1                                                                                                                                                                                                                                                                                                                                                                                                                                                                                                                                                                                                                                                                                                                                                                                                                                                                                                                                                                                                                                                                                                                                                                                                                                                                                                                                                                                                                                                                                                                                                                                                                                                                                                                                                                                                                                                                                                                                                                                                                                                                                                                            |             |                | 1                                                | +                                                |             |                                                  | +-             |                |                | +-^^                                             | $\vdash$     | ×               | 1-                                               | +              | 1            |              | 1              | _        | $\perp$      |                                                  |               | Δ                                                |                                                  |            |                     |
| 48    n   39-44                                                                                                                                                                                                                                                                                                                                                                                                                                                                                                                                                                                                                                                                                                                                                                                                                                                                                                                                                                                                                                                                                                                                                                                                                                                                                                                                                                                                                                                                                                                                                                                                                                                                                                                                                                                                                                                                                                                                                                                                                                                                                                              |             |                | 1                                                | 1-                                               |             |                                                  | 士              | - ×            | 1              |                                                  |              |                 |                                                  | 1              | Г            | T            | $\Gamma$       |          |              |                                                  | 4             |                                                  | <u> </u>                                         |            |                     |
| 43   9   30-31   1                                                                                                                                                                                                                                                                                                                                                                                                                                                                                                                                                                                                                                                                                                                                                                                                                                                                                                                                                                                                                                                                                                                                                                                                                                                                                                                                                                                                                                                                                                                                                                                                                                                                                                                                                                                                                                                                                                                                                                                                                                                                                                           | 48          | # 39-44        |                                                  | 1                                                |             |                                                  | I              | ×              | I,             | ┰                                                | 1            | 1               | 1_                                               | 4-             | ـ            | +-           | $\perp$        |          |              | -                                                |               |                                                  | -                                                |            | weak magnetism      |
| Si                                                                                                                                                                                                                                                                                                                                                                                                                                                                                                                                                                                                                                                                                                                                                                                                                                                                                                                                                                                                                                                                                                                                                                                                                                                                                                                                                                                                                                                                                                                                                                                                                                                                                                                                                                                                                                                                                                                                                                                                                                                                                                                           |             |                | 1                                                | +-                                               |             |                                                  |                |                |                | +                                                | <del> </del> | +               | +-                                               | -              | 1-           | +-           | +              |          |              |                                                  | +             |                                                  | +                                                |            |                     |
| Si                                                                                                                                                                                                                                                                                                                                                                                                                                                                                                                                                                                                                                                                                                                                                                                                                                                                                                                                                                                                                                                                                                                                                                                                                                                                                                                                                                                                                                                                                                                                                                                                                                                                                                                                                                                                                                                                                                                                                                                                                                                                                                                           |             |                | +-                                               | +                                                |             |                                                  | +              |                |                |                                                  | +            | +               | +                                                | +              | +-           | +-           | +              | Ťő       | +            | +                                                | 1             | Δ                                                |                                                  | Ò          |                     |
| Sign    |             |                |                                                  | +-                                               |             |                                                  | +              | ×              |                | +-                                               | 1            | ×               |                                                  |                | <u> </u>     | 1            | $\perp$        | Δ        |              |                                                  |               |                                                  |                                                  |            |                     |
| Section   Sec  |             | <i>u</i> 55-61 |                                                  |                                                  | C           |                                                  |                | ×              |                |                                                  | 1_           | $\mathbf{I}$    | T                                                |                | Ι            | 1            |                |          |              | 4-                                               | -             |                                                  | ₩                                                |            | Weak magnetism      |
| SS                                                                                                                                                                                                                                                                                                                                                                                                                                                                                                                                                                                                                                                                                                                                                                                                                                                                                                                                                                                                                                                                                                                                                                                                                                                                                                                                                                                                                                                                                                                                                                                                                                                                                                                                                                                                                                                                                                                                                                                                                                                                                                                           |             |                | 1                                                | I                                                |             |                                                  | 4              |                |                | 1.                                               | 4            | $\perp$         | -                                                |                | $\vdash$     |              | -              |          |              | +-                                               | +             |                                                  | +-                                               |            | ·                   |
| Stop    |             |                |                                                  |                                                  |             |                                                  | +-             |                | -              | -                                                | +-           |                 |                                                  |                | +            |              |                |          |              | +-                                               | +-            |                                                  |                                                  |            | <u> </u>            |
| 53         34S0LC06 A         Δ         X         X         X         X         X         X         X         X         X         X         X         X         X         X         X         X         X         X         X         X         X         X         X         X         X         X         X         X         X         X         X         X         X         X         X         X         X         X         X         X         X         X         X         X         X         X         X         X         X         X         X         X         X         X         X         X         X         X         X         X         X         X         X         X         X         X         X         X         X         X         X         X         X         X         X         X         X         X         X         X         X         X         X         X         X         X         X         X         X         X         X         X         X         X         X         X         X         X         X         X         X         X         X         <                                                                                                                                                                                                                                                                                                                                                                                                                                                                                                                                                                                                                                                                                                                                                                                                                                                                                                                                                                                                              |             |                |                                                  | 1                                                |             |                                                  | -              |                |                |                                                  | +            | +               | +-^                                              | +~             | +            | +            | +              | +~       | <del> </del> |                                                  | 1             | <del>                                     </del> |                                                  | O          |                     |
| Second  |             |                | +                                                | +                                                |             |                                                  | +              |                |                | +-                                               | _            | <b>†</b> ×      | -                                                | 1              | 1            | _            | 1              |          |              |                                                  |               |                                                  |                                                  |            | Medium magnetism    |
| 60         94SDLC08 B         O         ★           61         94SDLC09 O-1O         O         ★           62         " 10-20         O         ★           63         " 41-47         O         ★           64         " 49-57         O         ★           65         " 64-74         △         △           65         " 64-74         △         ★           66         " 91-101         △         ★           67         " 113-123         ★         △           68         " 123-133         △         ★           69         " 136-146         ★         △           70         94SDLC12         10-20         △         ★           71         " 35-45         △         ★                                                                                                                                                                                                                                                                                                                                                                                                                                                                                                                                                                                                                                                                                                                                                                                                                                                                                                                                                                                                                                                                                                                                                                                                                                                                                                                                                                                                                                            |             |                | *                                                | 1-                                               | C           | 7                                                | 1              | *              | :              | 1                                                |              | I               | 1                                                |                | Τ            | ×            |                |          |              | 1                                                |               |                                                  |                                                  |            | ļ                   |
| 61         9450 (109 6-10)         O         ★         O         △         O         △         O         ✓         △         O         ✓         △         O         ✓         △         O         ✓         △         O         ✓         △         ○         ○         △         ○         ○         △         ○         ○         △         ○         ○         ○         ○         ○         ○         ○         ○         ○         ○         ○         ○         ○         ○         ○         ○         ○         ○         ○         ○         ○         ○         ○         ○         ○         ○         ○         ○         ○         ○         ○         ○         ○         ○         ○         ○         ○         ○         ○         ○         ○         ○         ○         ○         ○         ○         ○         ○         ○         ○         ○         ○         ○         ○         ○         ○         ○         ○         ○         ○         ○         ○         ○         ○         ○         ○         ○         ○         ○         ○         ○         ○         ○         ○                                                                                                                                                                                                                                                                                                                                                                                                                                                                                                                                                                                                                                                                                                                                                                                                                                                                                                                                                                                                                   | 1           | 94SDLCO8 B     |                                                  | 1                                                |             |                                                  | Ŀ              |                |                |                                                  | Ţ            | 1               | -                                                | 1              | 1            | 1            | 4-             |          |              | +                                                | -             |                                                  |                                                  |            | +                   |
| 62       n       10-20       O       ×       O       Δ       ×       O         63       n       41-47       O       ×       ×       ×       Φ       Δ       O         64       n       49-57       O       ×       ×       ×       Φ       Δ       O         65       n       64-74       Δ       ×       ×       ×       Φ       Δ       O         66       n       91-101       Δ       ×       ×       ×       Φ       Δ       O         67       n       13-123       ×       Δ       ×       ×       ×       Φ       Δ       O         68       n       123-133       Δ       ×       ×       ×       Φ       Δ       O       O         69       n       136-146       ×       Δ       ×       ×       ×       Φ       Δ       O       O       O       O       O       O       O       O       O       O       O       O       O       O       O       O       O       O       O       O       O       O       O       O       O       O       O <td< td=""><td></td><td></td><td>45</td><td>1</td><td></td><td></td><td>-   -</td><td><u>*</u></td><td></td><td>+</td><td>-1</td><td>+</td><td></td><td>+</td><td>+</td><td>-</td><td>+</td><td></td><td></td><td>+-</td><td></td><td></td><td></td><td></td><td><del> </del></td></td<>                                                                                                                                                                                                                                                                                                                                                                                                                                                                                                                                                                                                                                                                                                                                                                                                                                                                               |             |                | 45                                               | 1                                                |             |                                                  | -   -          | <u>*</u>       |                | +                                                | -1           | +               |                                                  | +              | +            | -            | +              |          |              | +-                                               |               |                                                  |                                                  |            | <del> </del>        |
| 63       a       41-41       O       ★       ★       ★       ★       ★       A       O       O       O       O       O       O       O       O       O       O       O       O       O       O       O       O       O       O       O       O       O       O       O       O       O       O       O       O       O       O       O       O       O       O       O       O       O       O       O       O       O       O       O       O       O       O       O       O       O       O       O       O       O       O       O       O       O       O       O       O       O       O       O       O       O       O       O       O       O       O       O       O       O       O       O       O       O       O       O       O       O       O       O       O       O       O       O       O       O       O       O       O       O       O       O       O       O       O       O       O       O       O       O       O       O       O       O       O       O<                                                                                                                                                                                                                                                                                                                                                                                                                                                                                                                                                                                                                                                                                                                                                                                                                                                                                                                                                                                                                                                                                                                                      |             |                | +-                                               | +-                                               |             |                                                  | +-             | + *            |                | +                                                | -            | <del>,  -</del> | +                                                | +-             | +-           | +-           | +-             |          |              | +                                                | +             |                                                  |                                                  |            |                     |
| 65         n         64-74         Δ         ×         ×         ×         ∞         Δ         O           66         u         91-101         Δ         ×         ×         ×         ∞         Δ         O           67         n         113-123         ×         Δ         ×         ×         ∞         Δ         O           68         n         123-133         Δ         ×         ×         ×         ∞         Δ         O           69         n         36-146         ×         Δ         ×         ×         ∞         Δ         O           70         94SDLC12         10-20         Δ         ×         ×         ×         Δ         X         Φ           71         u         35-45         Δ         ×         ×         ×         ×         Δ         Δ         Φ                                                                                                                                                                                                                                                                                                                                                                                                                                                                                                                                                                                                                                                                                                                                                                                                                                                                                                                                                                                                                                                                                                                                                                                                                                                                                                                                    |             | <u> </u>       |                                                  | +                                                |             |                                                  | +-             | -  %           | +              | -                                                |              |                 | +÷                                               | ×              | +            |              | 1              | 0        | 7            |                                                  |               | Δ                                                |                                                  | 0          |                     |
| 66                                                                                                                                                                                                                                                                                                                                                                                                                                                                                                                                                                                                                                                                                                                                                                                                                                                                                                                                                                                                                                                                                                                                                                                                                                                                                                                                                                                                                                                                                                                                                                                                                                                                                                                                                                                                                                                                                                                                                                                                                                                                                                                           |             |                | +                                                | +-                                               |             |                                                  | 1              | , ×            | :              |                                                  | *            | ह               |                                                  |                |              | T            |                | ©        | >            |                                                  | -             |                                                  |                                                  |            |                     |
| 67     "     113-123     ※     △     ※     ※       68     "     123-133     △     △     ※     ※     △     △     △     ○       69     "     136-146     ※     △     △     ○     △     ○     ○     △     ○     ○     ○     ○     ○     ○     ○     ○     ○     ○     ○     ○     ○     ○     ○     ○     ○     ○     ○     ○     ○     ○     ○     ○     ○     ○     ○     ○     ○     ○     ○     ○     ○     ○     ○     ○     ○     ○     ○     ○     ○     ○     ○     ○     ○     ○     ○     ○     ○     ○     ○     ○     ○     ○     ○     ○     ○     ○     ○     ○     ○     ○     ○     ○     ○     ○     ○     ○     ○     ○     ○     ○     ○     ○     ○     ○     ○     ○     ○     ○     ○     ○     ○     ○     ○     ○     ○     ○     ○     ○     ○     ○     ○     ○     ○     ○     ○     ○     ○     ○     ○     ○     ○     <                                                                                                                                                                                                                                                                                                                                                                                                                                                                                                                                                                                                                                                                                                                                                                                                                                                                                                                                                                                                                                                                                                                                                                                                                                                                           |             | # 91-101       |                                                  |                                                  |             |                                                  |                | ×              | (              | 1                                                | ×            |                 | I                                                | ×              | L            | Ţ            | 1-             |          |              | 4:                                               | 1             |                                                  |                                                  |            |                     |
| 68    123-133                                                                                                                                                                                                                                                                                                                                                                                                                                                                                                                                                                                                                                                                                                                                                                                                                                                                                                                                                                                                                                                                                                                                                                                                                                                                                                                                                                                                                                                                                                                                                                                                                                                                                                                                                                                                                                                                                                                                                                                                                                                                                                                | 67          | / 113-123      | *                                                |                                                  |             |                                                  | 1              |                |                | 4-                                               | -   ×        | ķ               |                                                  | - -            | +            |              | +-             |          |              | +                                                |               |                                                  |                                                  |            |                     |
| 69                                                                                                                                                                                                                                                                                                                                                                                                                                                                                                                                                                                                                                                                                                                                                                                                                                                                                                                                                                                                                                                                                                                                                                                                                                                                                                                                                                                                                                                                                                                                                                                                                                                                                                                                                                                                                                                                                                                                                                                                                                                                                                                           |             |                | 44,                                              | <del>,</del>                                     |             |                                                  | -              |                |                |                                                  |              |                 | +-                                               | +              | +-           |              | +-             |          |              | +                                                | +             |                                                  |                                                  |            |                     |
| 71 " 35-45                                                                                                                                                                                                                                                                                                                                                                                                                                                                                                                                                                                                                                                                                                                                                                                                                                                                                                                                                                                                                                                                                                                                                                                                                                                                                                                                                                                                                                                                                                                                                                                                                                                                                                                                                                                                                                                                                                                                                                                                                                                                                                                   |             |                | -+*                                              | +                                                |             |                                                  |                |                |                | +                                                |              |                 | -                                                |                | +            | +-           | - ×            |          |              | 1                                                |               | ×                                                |                                                  | 0          |                     |
|                                                                                                                                                                                                                                                                                                                                                                                                                                                                                                                                                                                                                                                                                                                                                                                                                                                                                                                                                                                                                                                                                                                                                                                                                                                                                                                                                                                                                                                                                                                                                                                                                                                                                                                                                                                                                                                                                                                                                                                                                                                                                                                              |             |                | -                                                | +                                                |             |                                                  |                |                |                | 1                                                | ×            | ķ 📗             | 1                                                |                |              | 1            |                |          |              |                                                  |               |                                                  |                                                  |            |                     |
|                                                                                                                                                                                                                                                                                                                                                                                                                                                                                                                                                                                                                                                                                                                                                                                                                                                                                                                                                                                                                                                                                                                                                                                                                                                                                                                                                                                                                                                                                                                                                                                                                                                                                                                                                                                                                                                                                                                                                                                                                                                                                                                              |             |                |                                                  |                                                  |             |                                                  |                |                |                |                                                  |              |                 |                                                  | T              |              | $\perp$      | *              | ( ]      | ١.           | L.                                               | _]            | $\perp$                                          | <u>L</u>                                         | ] ©        | 1: 1:               |