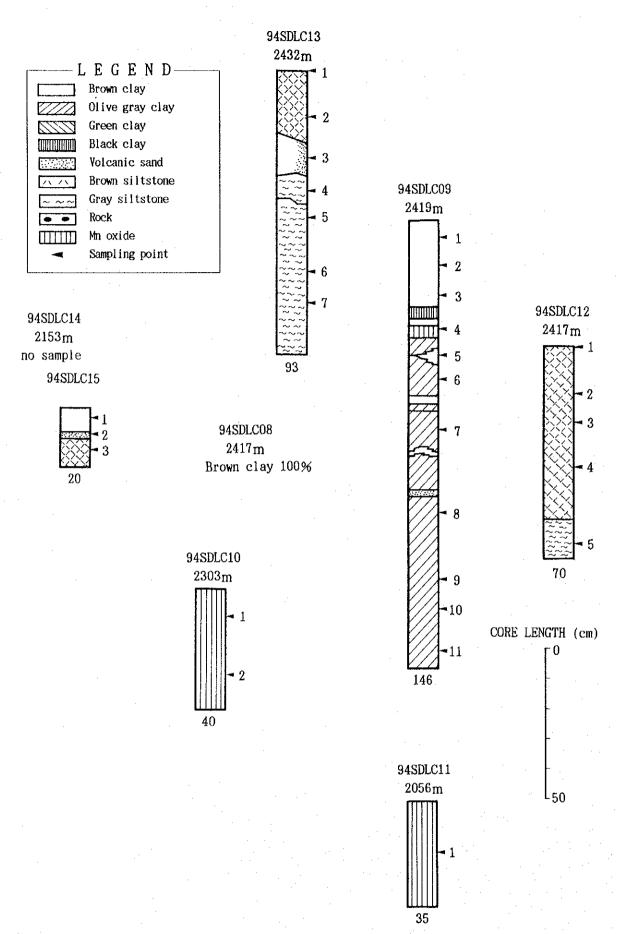

| Sectionest                                                                                                                                                                                                                                                                                                                                                                                                                                                                                                                                                                                                                                                                                                                                                                                                                                                                                                                                                                                                                                                                                                                                                                                                                                                                                                                                                                                                                                                                                                                                                                                                                                                                                                                                                                                                                                                                                                                                                                                                                                                                                                                   | <del></del> |                | Silic                                            | <u>a</u> 1                                       | Sı          | icate                                            |                |                |                |                                                  |              | Fe-             | Mn (h                                            | ydr-)o         | xide         |              |                | Carbon   | alc          | Phospi                                           | iate          | Halid                                            | le                                               |            | Remarks             |
|------------------------------------------------------------------------------------------------------------------------------------------------------------------------------------------------------------------------------------------------------------------------------------------------------------------------------------------------------------------------------------------------------------------------------------------------------------------------------------------------------------------------------------------------------------------------------------------------------------------------------------------------------------------------------------------------------------------------------------------------------------------------------------------------------------------------------------------------------------------------------------------------------------------------------------------------------------------------------------------------------------------------------------------------------------------------------------------------------------------------------------------------------------------------------------------------------------------------------------------------------------------------------------------------------------------------------------------------------------------------------------------------------------------------------------------------------------------------------------------------------------------------------------------------------------------------------------------------------------------------------------------------------------------------------------------------------------------------------------------------------------------------------------------------------------------------------------------------------------------------------------------------------------------------------------------------------------------------------------------------------------------------------------------------------------------------------------------------------------------------------|-------------|----------------|--------------------------------------------------|--------------------------------------------------|-------------|--------------------------------------------------|----------------|----------------|----------------|--------------------------------------------------|--------------|-----------------|--------------------------------------------------|----------------|--------------|--------------|----------------|----------|--------------|--------------------------------------------------|---------------|--------------------------------------------------|--------------------------------------------------|------------|---------------------|
| Temperature    |             |                | Ī                                                | _                                                |             |                                                  |                |                |                |                                                  |              | -               | T                                                | <u> </u>       | T            |              |                |          |              | Ī                                                | T             |                                                  |                                                  | À [        |                     |
| Temperature    |             |                |                                                  | ĺ                                                |             |                                                  |                | Ιl             | ļ              |                                                  | ζ.           | 1               | Ì                                                |                |              | ļ            | - 1            |          | -            |                                                  | - 1           |                                                  | - 1                                              | 슠          | i                   |
| Temperature    |             | •              |                                                  | 6                                                | ۱ پر        |                                                  | Ŧ.             |                | - 1            |                                                  | ğ            |                 |                                                  | - 1            | }            | ٦            | _              | ļ        |              | l                                                | - 1           | 1                                                |                                                  | ĝ          |                     |
| Temperature    |             |                | l _ 1                                            | 2                                                | ig.         | ş                                                | 3              |                | <u>}</u>       | ω !                                              | ă.           | X <sub>ag</sub> | F                                                | Ŧ              | ନ            | 8            | F              | 0        | 3            | >                                                |               | _                                                | - 1                                              | nat        |                     |
| Temperature    |             | *              | [[                                               |                                                  | ocla        | ž.                                               | 12c            | É              | g l            | Ē.                                               | 8            | 8               | 8                                                | nati           |              | rok:         | Ĉ.             | ei<br>Ci | on.          | pati                                             | - 1           | 真し                                               | - 1                                              | g.         |                     |
| 1   9456002   0-10                                                                                                                                                                                                                                                                                                                                                                                                                                                                                                                                                                                                                                                                                                                                                                                                                                                                                                                                                                                                                                                                                                                                                                                                                                                                                                                                                                                                                                                                                                                                                                                                                                                                                                                                                                                                                                                                                                                                                                                                                                                                                                           |             |                |                                                  | 5                                                | <u> </u>    | Ğ                                                | <u></u>        | 3              | 8              | ā                                                | <u></u>      | ฏ               | <u>. 6  </u>                                     | 8              | 6 1          | <u>a</u> 1   | 6 1            | 6_       | 6            | 7                                                |               | <u> </u>                                         | Ł                                                | <u>ت</u> ا |                     |
| 7 m                                                                                                                                                                                                                                                                                                                                                                                                                                                                                                                                                                                                                                                                                                                                                                                                                                                                                                                                                                                                                                                                                                                                                                                                                                                                                                                                                                                                                                                                                                                                                                                                                                                                                                                                                                                                                                                                                                                                                                                                                                                                                                                          |             |                |                                                  |                                                  |             |                                                  | ···-           | 1 3/1          | 1              |                                                  | _            |                 | 1                                                |                | ······       | · · · · ·    |                | 0        |              |                                                  |               | Δ                                                | Т                                                | ŌΤ         |                     |
| 3                                                                                                                                                                                                                                                                                                                                                                                                                                                                                                                                                                                                                                                                                                                                                                                                                                                                                                                                                                                                                                                                                                                                                                                                                                                                                                                                                                                                                                                                                                                                                                                                                                                                                                                                                                                                                                                                                                                                                                                                                                                                                                                            |             |                |                                                  |                                                  |             |                                                  |                |                |                | -                                                |              | *               |                                                  |                | 一十           |              |                |          |              |                                                  | _             |                                                  |                                                  | 0          | Veak magnetism      |
| 1                                                                                                                                                                                                                                                                                                                                                                                                                                                                                                                                                                                                                                                                                                                                                                                                                                                                                                                                                                                                                                                                                                                                                                                                                                                                                                                                                                                                                                                                                                                                                                                                                                                                                                                                                                                                                                                                                                                                                                                                                                                                                                                            |             |                |                                                  |                                                  |             |                                                  |                | ×.             |                |                                                  |              |                 |                                                  |                |              |              |                |          |              |                                                  |               |                                                  |                                                  |            |                     |
| 6                                                                                                                                                                                                                                                                                                                                                                                                                                                                                                                                                                                                                                                                                                                                                                                                                                                                                                                                                                                                                                                                                                                                                                                                                                                                                                                                                                                                                                                                                                                                                                                                                                                                                                                                                                                                                                                                                                                                                                                                                                                                                                                            | 4           | <i>"</i> 60-70 |                                                  |                                                  |             |                                                  |                |                |                |                                                  |              |                 |                                                  |                |              |              |                |          | *            |                                                  |               |                                                  |                                                  |            |                     |
| 1                                                                                                                                                                                                                                                                                                                                                                                                                                                                                                                                                                                                                                                                                                                                                                                                                                                                                                                                                                                                                                                                                                                                                                                                                                                                                                                                                                                                                                                                                                                                                                                                                                                                                                                                                                                                                                                                                                                                                                                                                                                                                                                            |             |                |                                                  |                                                  |             |                                                  | · .            |                |                |                                                  |              | <u>*</u>        |                                                  |                |              |              |                |          |              |                                                  | $\dashv$      |                                                  |                                                  |            |                     |
| 8   98580075 0-10                                                                                                                                                                                                                                                                                                                                                                                                                                                                                                                                                                                                                                                                                                                                                                                                                                                                                                                                                                                                                                                                                                                                                                                                                                                                                                                                                                                                                                                                                                                                                                                                                                                                                                                                                                                                                                                                                                                                                                                                                                                                                                            | -           |                | -                                                |                                                  |             |                                                  | ļ              |                |                |                                                  |              |                 |                                                  |                |              |              |                |          |              |                                                  |               |                                                  |                                                  |            | TY Can Hagiteriotti |
| 5   \$585005 0-10                                                                                                                                                                                                                                                                                                                                                                                                                                                                                                                                                                                                                                                                                                                                                                                                                                                                                                                                                                                                                                                                                                                                                                                                                                                                                                                                                                                                                                                                                                                                                                                                                                                                                                                                                                                                                                                                                                                                                                                                                                                                                                            |             |                |                                                  |                                                  |             |                                                  |                |                |                |                                                  |              | *               |                                                  |                |              |              |                | _        |              | -                                                |               |                                                  |                                                  |            | Medium magnetism    |
| 16                                                                                                                                                                                                                                                                                                                                                                                                                                                                                                                                                                                                                                                                                                                                                                                                                                                                                                                                                                                                                                                                                                                                                                                                                                                                                                                                                                                                                                                                                                                                                                                                                                                                                                                                                                                                                                                                                                                                                                                                                                                                                                                           |             |                | <del>  </del>                                    |                                                  |             |                                                  | t              |                |                |                                                  |              |                 |                                                  | 1              |              |              |                |          |              |                                                  |               |                                                  |                                                  |            |                     |
| 17                                                                                                                                                                                                                                                                                                                                                                                                                                                                                                                                                                                                                                                                                                                                                                                                                                                                                                                                                                                                                                                                                                                                                                                                                                                                                                                                                                                                                                                                                                                                                                                                                                                                                                                                                                                                                                                                                                                                                                                                                                                                                                                           |             |                |                                                  |                                                  | Δ           |                                                  |                |                |                |                                                  |              |                 |                                                  |                |              |              |                |          |              |                                                  |               |                                                  |                                                  |            |                     |
| 1                                                                                                                                                                                                                                                                                                                                                                                                                                                                                                                                                                                                                                                                                                                                                                                                                                                                                                                                                                                                                                                                                                                                                                                                                                                                                                                                                                                                                                                                                                                                                                                                                                                                                                                                                                                                                                                                                                                                                                                                                                                                                                                            | 11          |                |                                                  |                                                  | 0           |                                                  | _              |                |                |                                                  |              | *               |                                                  |                |              |              | Ш              |          |              | _                                                |               |                                                  |                                                  |            | Medium magnetism    |
| 13   13   13   13   13   13   13   13                                                                                                                                                                                                                                                                                                                                                                                                                                                                                                                                                                                                                                                                                                                                                                                                                                                                                                                                                                                                                                                                                                                                                                                                                                                                                                                                                                                                                                                                                                                                                                                                                                                                                                                                                                                                                                                                                                                                                                                                                                                                                        |             |                | ļ                                                |                                                  | I. <u>×</u> |                                                  | ļ              |                | -              | ļ                                                |              | - 22            |                                                  |                |              |              |                |          | -            | }                                                | ├             |                                                  |                                                  |            | Medium magnetism    |
| 15   15   15   15   15   15   15   15                                                                                                                                                                                                                                                                                                                                                                                                                                                                                                                                                                                                                                                                                                                                                                                                                                                                                                                                                                                                                                                                                                                                                                                                                                                                                                                                                                                                                                                                                                                                                                                                                                                                                                                                                                                                                                                                                                                                                                                                                                                                                        |             |                |                                                  |                                                  |             | <b></b> -                                        | <del> </del> - |                |                | ·                                                | $\vdash$     |                 | <del> </del>                                     |                |              | <del> </del> |                |          |              |                                                  | 11            |                                                  |                                                  |            |                     |
| To                                                                                                                                                                                                                                                                                                                                                                                                                                                                                                                                                                                                                                                                                                                                                                                                                                                                                                                                                                                                                                                                                                                                                                                                                                                                                                                                                                                                                                                                                                                                                                                                                                                                                                                                                                                                                                                                                                                                                                                                                                                                                                                           |             |                | ļ                                                |                                                  |             |                                                  | -              | <del>  *</del> | <del> </del>   | <del>                                     </del> |              | ۱               | <del>                                     </del> |                |              | -            |                |          | ļ            |                                                  |               | *                                                |                                                  | 0          | Weak magnetism      |
| 17                                                                                                                                                                                                                                                                                                                                                                                                                                                                                                                                                                                                                                                                                                                                                                                                                                                                                                                                                                                                                                                                                                                                                                                                                                                                                                                                                                                                                                                                                                                                                                                                                                                                                                                                                                                                                                                                                                                                                                                                                                                                                                                           |             |                |                                                  | <del>                                     </del> | _           | L                                                | 1              | *              |                |                                                  |              |                 |                                                  |                |              |              |                | _        |              | [                                                |               |                                                  |                                                  |            |                     |
| 10                                                                                                                                                                                                                                                                                                                                                                                                                                                                                                                                                                                                                                                                                                                                                                                                                                                                                                                                                                                                                                                                                                                                                                                                                                                                                                                                                                                                                                                                                                                                                                                                                                                                                                                                                                                                                                                                                                                                                                                                                                                                                                                           | 17          | n 27-28        |                                                  |                                                  |             |                                                  |                | *              | ×              |                                                  |              |                 |                                                  | L.             |              | ļ            | ļ              |          | -            | <u> </u>                                         |               |                                                  |                                                  |            | Weak magnetism      |
| 10                                                                                                                                                                                                                                                                                                                                                                                                                                                                                                                                                                                                                                                                                                                                                                                                                                                                                                                                                                                                                                                                                                                                                                                                                                                                                                                                                                                                                                                                                                                                                                                                                                                                                                                                                                                                                                                                                                                                                                                                                                                                                                                           |             |                | <del>                                     </del> |                                                  |             | ļ                                                | -              |                | ļ              | ļ                                                | -?           |                 | 1                                                | <del> </del>   |              | $\vdash$     |                |          |              |                                                  |               |                                                  |                                                  |            | Medium magnetism    |
| 10                                                                                                                                                                                                                                                                                                                                                                                                                                                                                                                                                                                                                                                                                                                                                                                                                                                                                                                                                                                                                                                                                                                                                                                                                                                                                                                                                                                                                                                                                                                                                                                                                                                                                                                                                                                                                                                                                                                                                                                                                                                                                                                           |             |                |                                                  | <del> </del>                                     |             | ╁                                                | 1              |                | -              | <u> </u>                                         | *            | - X.            | $\vdash$                                         |                | <u> </u>     | 1            |                | <u> </u> | 1            | $\vdash$                                         | <del>  </del> | -                                                |                                                  |            |                     |
| 27                                                                                                                                                                                                                                                                                                                                                                                                                                                                                                                                                                                                                                                                                                                                                                                                                                                                                                                                                                                                                                                                                                                                                                                                                                                                                                                                                                                                                                                                                                                                                                                                                                                                                                                                                                                                                                                                                                                                                                                                                                                                                                                           |             |                | ╁┯                                               |                                                  |             | <del>                                     </del> | ╁              |                | <del> </del> * | <del> </del>                                     | 1            | T               | <del> </del>                                     | ļ —            | <del> </del> |              | <del> </del>   |          |              |                                                  |               |                                                  |                                                  |            |                     |
| 23   948E(08) 0-4                                                                                                                                                                                                                                                                                                                                                                                                                                                                                                                                                                                                                                                                                                                                                                                                                                                                                                                                                                                                                                                                                                                                                                                                                                                                                                                                                                                                                                                                                                                                                                                                                                                                                                                                                                                                                                                                                                                                                                                                                                                                                                            | 1           |                | <b>T</b>                                         |                                                  |             | Ľ                                                |                | *              |                |                                                  |              |                 |                                                  |                |              |              |                |          | Ī            |                                                  |               |                                                  |                                                  |            |                     |
| 29   9458   Col.   13   14   15   15   15   15   15   15   15                                                                                                                                                                                                                                                                                                                                                                                                                                                                                                                                                                                                                                                                                                                                                                                                                                                                                                                                                                                                                                                                                                                                                                                                                                                                                                                                                                                                                                                                                                                                                                                                                                                                                                                                                                                                                                                                                                                                                                                                                                                                | 23          | 94\$BLC08 0-4  |                                                  |                                                  |             |                                                  |                |                |                |                                                  | L            | 1               | ļ                                                |                |              |              | <u> </u>       |          | ļ            | -                                                | <b> </b>      |                                                  |                                                  |            |                     |
| 25   948L00   13   14   15   7   2                                                                                                                                                                                                                                                                                                                                                                                                                                                                                                                                                                                                                                                                                                                                                                                                                                                                                                                                                                                                                                                                                                                                                                                                                                                                                                                                                                                                                                                                                                                                                                                                                                                                                                                                                                                                                                                                                                                                                                                                                                                                                           |             |                | *                                                | <u>*</u>                                         |             | ļ                                                | 1              |                | <del> </del>   | ļ                                                |              | <u>*</u>        | <del> </del>                                     | ļ.—            |              | -            | ╁              |          | ╁            | $\vdash$                                         | $\vdash$      |                                                  |                                                  |            | Strong magnetism    |
| Column   C |             |                | 1                                                | <b>├</b> —                                       |             |                                                  | -              |                | <del>  ×</del> | <del> </del>                                     | ╁┈           | <del> </del> -  | $\vdash$                                         | ·              | <del> </del> | +            | <del> </del>   |          | $\vdash$     | +-                                               | -             |                                                  |                                                  |            | Weak magnetism      |
| 78                                                                                                                                                                                                                                                                                                                                                                                                                                                                                                                                                                                                                                                                                                                                                                                                                                                                                                                                                                                                                                                                                                                                                                                                                                                                                                                                                                                                                                                                                                                                                                                                                                                                                                                                                                                                                                                                                                                                                                                                                                                                                                                           |             |                | 1-                                               |                                                  |             |                                                  | ┼              |                | 1 **           | <del>                                     </del> | -            | -               | 一                                                | ţ              | -            |              | 1              |          | ┢            | <del>                                     </del> | 1             |                                                  |                                                  |            | 1.1                 |
| 29                                                                                                                                                                                                                                                                                                                                                                                                                                                                                                                                                                                                                                                                                                                                                                                                                                                                                                                                                                                                                                                                                                                                                                                                                                                                                                                                                                                                                                                                                                                                                                                                                                                                                                                                                                                                                                                                                                                                                                                                                                                                                                                           |             |                | ?                                                | <b>†</b>                                         | 1 -         | 1                                                | +              |                | ×              |                                                  | 1            | *               |                                                  | 1              | T            |              |                |          |              |                                                  |               |                                                  |                                                  |            |                     |
| 30   9   50   10   10   7   Δ                                                                                                                                                                                                                                                                                                                                                                                                                                                                                                                                                                                                                                                                                                                                                                                                                                                                                                                                                                                                                                                                                                                                                                                                                                                                                                                                                                                                                                                                                                                                                                                                                                                                                                                                                                                                                                                                                                                                                                                                                                                                                                |             |                | 1                                                |                                                  | 0           | 1                                                |                |                | 1              |                                                  | *            | Ι               |                                                  |                |              |              | L.             |          |              | 1                                                | ļ             |                                                  |                                                  |            |                     |
| 39   93   93   93   95   95   95   95                                                                                                                                                                                                                                                                                                                                                                                                                                                                                                                                                                                                                                                                                                                                                                                                                                                                                                                                                                                                                                                                                                                                                                                                                                                                                                                                                                                                                                                                                                                                                                                                                                                                                                                                                                                                                                                                                                                                                                                                                                                                                        | 30          |                |                                                  |                                                  |             |                                                  |                |                | <u> </u>       | ļ                                                | ļ            | 4_              | ļ                                                | <u> </u>       |              | ļ            | ļ.,            |          | ╀            |                                                  | <del>-</del>  |                                                  | <u> </u>                                         |            | Medium magnetism    |
| SZ                                                                                                                                                                                                                                                                                                                                                                                                                                                                                                                                                                                                                                                                                                                                                                                                                                                                                                                                                                                                                                                                                                                                                                                                                                                                                                                                                                                                                                                                                                                                                                                                                                                                                                                                                                                                                                                                                                                                                                                                                                                                                                                           |             |                | ?                                                | ļ                                                |             | ļ                                                |                |                |                | +                                                | -            | -               | ļ                                                | <del>\</del> — | ┼            | +            | <del> </del> - |          | ┼            | +                                                | -             |                                                  |                                                  |            | Weak magnetism      |
| 33                                                                                                                                                                                                                                                                                                                                                                                                                                                                                                                                                                                                                                                                                                                                                                                                                                                                                                                                                                                                                                                                                                                                                                                                                                                                                                                                                                                                                                                                                                                                                                                                                                                                                                                                                                                                                                                                                                                                                                                                                                                                                                                           |             |                | -                                                | -                                                |             | +                                                | -              |                |                | +-                                               | 1            |                 | ╂                                                | +              | -            | +            | +              |          |              | +                                                | <del>-</del>  |                                                  | <del>                                     </del> |            |                     |
| 36   9458  C17 0 - 10                                                                                                                                                                                                                                                                                                                                                                                                                                                                                                                                                                                                                                                                                                                                                                                                                                                                                                                                                                                                                                                                                                                                                                                                                                                                                                                                                                                                                                                                                                                                                                                                                                                                                                                                                                                                                                                                                                                                                                                                                                                                                                        |             |                | 1                                                | ┢                                                |             |                                                  | +              |                |                | +                                                | *            | +               | ╌                                                |                |              | 1            | †              |          | T            |                                                  |               |                                                  | İ                                                |            |                     |
| 39   94-90-1.03   0-10   0-10   0-10   0-10   0-10   0-10   0-10   0-10   0-10   0-10   0-10   0-10   0-10   0-10   0-10   0-10   0-10   0-10   0-10   0-10   0-10   0-10   0-10   0-10   0-10   0-10   0-10   0-10   0-10   0-10   0-10   0-10   0-10   0-10   0-10   0-10   0-10   0-10   0-10   0-10   0-10   0-10   0-10   0-10   0-10   0-10   0-10   0-10   0-10   0-10   0-10   0-10   0-10   0-10   0-10   0-10   0-10   0-10   0-10   0-10   0-10   0-10   0-10   0-10   0-10   0-10   0-10   0-10   0-10   0-10   0-10   0-10   0-10   0-10   0-10   0-10   0-10   0-10   0-10   0-10   0-10   0-10   0-10   0-10   0-10   0-10   0-10   0-10   0-10   0-10   0-10   0-10   0-10   0-10   0-10   0-10   0-10   0-10   0-10   0-10   0-10   0-10   0-10   0-10   0-10   0-10   0-10   0-10   0-10   0-10   0-10   0-10   0-10   0-10   0-10   0-10   0-10   0-10   0-10   0-10   0-10   0-10   0-10   0-10   0-10   0-10   0-10   0-10   0-10   0-10   0-10   0-10   0-10   0-10   0-10   0-10   0-10   0-10   0-10   0-10   0-10   0-10   0-10   0-10   0-10   0-10   0-10   0-10   0-10   0-10   0-10   0-10   0-10   0-10   0-10   0-10   0-10   0-10   0-10   0-10   0-10   0-10   0-10   0-10   0-10   0-10   0-10   0-10   0-10   0-10   0-10   0-10   0-10   0-10   0-10   0-10   0-10   0-10   0-10   0-10   0-10   0-10   0-10   0-10   0-10   0-10   0-10   0-10   0-10   0-10   0-10   0-10   0-10   0-10   0-10   0-10   0-10   0-10   0-10   0-10   0-10   0-10   0-10   0-10   0-10   0-10   0-10   0-10   0-10   0-10   0-10   0-10   0-10   0-10   0-10   0-10   0-10   0-10   0-10   0-10   0-10   0-10   0-10   0-10   0-10   0-10   0-10   0-10   0-10   0-10   0-10   0-10   0-10   0-10   0-10   0-10   0-10   0-10   0-10   0-10   0-10   0-10   0-10   0-10   0-10   0-10   0-10   0-10   0-10   0-10   0-10   0-10   0-10   0-10   0-10   0-10   0-10   0-10   0-10   0-10   0-10   0-10   0-10   0-10   0-10   0-10   0-10   0-10   0-10   0-10   0-10   0-10   0-10   0-10   0-10   0-10   0-10   0-10   0-10   0-10   0-10   0-10   0-10   0-10   0-10   0-10   0-10   0-10   0-10   0-  |             |                | 1                                                | <del>                                     </del> |             | 1-                                               |                |                | *              |                                                  |              |                 |                                                  |                |              |              |                |          | $\Box$       | oxdot                                            | 1             |                                                  | L                                                |            |                     |
| 38                                                                                                                                                                                                                                                                                                                                                                                                                                                                                                                                                                                                                                                                                                                                                                                                                                                                                                                                                                                                                                                                                                                                                                                                                                                                                                                                                                                                                                                                                                                                                                                                                                                                                                                                                                                                                                                                                                                                                                                                                                                                                                                           |             |                |                                                  |                                                  |             | 1_                                               | oxdot          |                | 1              | ļ                                                | <u> </u>     | ļ.,,            | <u> </u>                                         | 1              | ļ            | 1_           |                |          | -            | ļ                                                |               |                                                  | <b>├</b> -                                       |            | Medium magnetism    |
| 39   u   31-40                                                                                                                                                                                                                                                                                                                                                                                                                                                                                                                                                                                                                                                                                                                                                                                                                                                                                                                                                                                                                                                                                                                                                                                                                                                                                                                                                                                                                                                                                                                                                                                                                                                                                                                                                                                                                                                                                                                                                                                                                                                                                                               |             |                | ļ                                                | -                                                |             | ╁                                                | 4              |                |                | +                                                | ļ            | +*              |                                                  | +              | <del> </del> | +            | +              |          | +            |                                                  | <del> </del>  |                                                  | <del> </del>                                     |            | Wicutatit magnetism |
| 35   1.5   1.5   1.5   1.5   1.5   1.5   1.5   1.5   1.5   1.5   1.5   1.5   1.5   1.5   1.5   1.5   1.5   1.5   1.5   1.5   1.5   1.5   1.5   1.5   1.5   1.5   1.5   1.5   1.5   1.5   1.5   1.5   1.5   1.5   1.5   1.5   1.5   1.5   1.5   1.5   1.5   1.5   1.5   1.5   1.5   1.5   1.5   1.5   1.5   1.5   1.5   1.5   1.5   1.5   1.5   1.5   1.5   1.5   1.5   1.5   1.5   1.5   1.5   1.5   1.5   1.5   1.5   1.5   1.5   1.5   1.5   1.5   1.5   1.5   1.5   1.5   1.5   1.5   1.5   1.5   1.5   1.5   1.5   1.5   1.5   1.5   1.5   1.5   1.5   1.5   1.5   1.5   1.5   1.5   1.5   1.5   1.5   1.5   1.5   1.5   1.5   1.5   1.5   1.5   1.5   1.5   1.5   1.5   1.5   1.5   1.5   1.5   1.5   1.5   1.5   1.5   1.5   1.5   1.5   1.5   1.5   1.5   1.5   1.5   1.5   1.5   1.5   1.5   1.5   1.5   1.5   1.5   1.5   1.5   1.5   1.5   1.5   1.5   1.5   1.5   1.5   1.5   1.5   1.5   1.5   1.5   1.5   1.5   1.5   1.5   1.5   1.5   1.5   1.5   1.5   1.5   1.5   1.5   1.5   1.5   1.5   1.5   1.5   1.5   1.5   1.5   1.5   1.5   1.5   1.5   1.5   1.5   1.5   1.5   1.5   1.5   1.5   1.5   1.5   1.5   1.5   1.5   1.5   1.5   1.5   1.5   1.5   1.5   1.5   1.5   1.5   1.5   1.5   1.5   1.5   1.5   1.5   1.5   1.5   1.5   1.5   1.5   1.5   1.5   1.5   1.5   1.5   1.5   1.5   1.5   1.5   1.5   1.5   1.5   1.5   1.5   1.5   1.5   1.5   1.5   1.5   1.5   1.5   1.5   1.5   1.5   1.5   1.5   1.5   1.5   1.5   1.5   1.5   1.5   1.5   1.5   1.5   1.5   1.5   1.5   1.5   1.5   1.5   1.5   1.5   1.5   1.5   1.5   1.5   1.5   1.5   1.5   1.5   1.5   1.5   1.5   1.5   1.5   1.5   1.5   1.5   1.5   1.5   1.5   1.5   1.5   1.5   1.5   1.5   1.5   1.5   1.5   1.5   1.5   1.5   1.5   1.5   1.5   1.5   1.5   1.5   1.5   1.5   1.5   1.5   1.5   1.5   1.5   1.5   1.5   1.5   1.5   1.5   1.5   1.5   1.5   1.5   1.5   1.5   1.5   1.5   1.5   1.5   1.5   1.5   1.5   1.5   1.5   1.5   1.5   1.5   1.5   1.5   1.5   1.5   1.5   1.5   1.5   1.5   1.5   1.5   1.5   1.5   1.5   1.5   1.5   1.5   1.5   1.5   1.5   1.5   1.5   1.5   1.5   1.5   1.5   1.5   1.5   1.5   1.5   | 1           |                | +                                                | +-                                               |             | +                                                | ╁╼             |                | -              |                                                  | -            |                 |                                                  | +              |              |              | +              |          | +-           | +-                                               | 1-            |                                                  | $\vdash$                                         |            | <u> </u>            |
| 41                                                                                                                                                                                                                                                                                                                                                                                                                                                                                                                                                                                                                                                                                                                                                                                                                                                                                                                                                                                                                                                                                                                                                                                                                                                                                                                                                                                                                                                                                                                                                                                                                                                                                                                                                                                                                                                                                                                                                                                                                                                                                                                           |             |                | +                                                | +                                                |             | +                                                | +-~            |                | +              |                                                  | 1-           | *               | +                                                | 1              | +-           | †            | 1              |          | 1            | 1                                                |               |                                                  | 1                                                |            | Medium magnetism    |
| 42                                                                                                                                                                                                                                                                                                                                                                                                                                                                                                                                                                                                                                                                                                                                                                                                                                                                                                                                                                                                                                                                                                                                                                                                                                                                                                                                                                                                                                                                                                                                                                                                                                                                                                                                                                                                                                                                                                                                                                                                                                                                                                                           |             |                | *                                                | ×                                                |             | +                                                |                |                |                |                                                  |              | 1               |                                                  |                |              |              | ]              |          | *            | 1_                                               | <u> </u>      |                                                  | ļ                                                |            | <b> </b>            |
| 44                                                                                                                                                                                                                                                                                                                                                                                                                                                                                                                                                                                                                                                                                                                                                                                                                                                                                                                                                                                                                                                                                                                                                                                                                                                                                                                                                                                                                                                                                                                                                                                                                                                                                                                                                                                                                                                                                                                                                                                                                                                                                                                           |             |                |                                                  |                                                  |             | T                                                |                |                |                | 1                                                | ļ            | 1               |                                                  | <del></del>    | 1            | +            |                |          |              |                                                  | <del> </del>  |                                                  | <del> </del>                                     |            | <del> </del>        |
| 44                                                                                                                                                                                                                                                                                                                                                                                                                                                                                                                                                                                                                                                                                                                                                                                                                                                                                                                                                                                                                                                                                                                                                                                                                                                                                                                                                                                                                                                                                                                                                                                                                                                                                                                                                                                                                                                                                                                                                                                                                                                                                                                           |             |                |                                                  |                                                  |             | 1                                                | +-             |                |                | +-                                               | +-           | +               |                                                  | <u> </u>       |              |              | -              |          | -            |                                                  | +             |                                                  | -                                                |            | ļ                   |
| 45                                                                                                                                                                                                                                                                                                                                                                                                                                                                                                                                                                                                                                                                                                                                                                                                                                                                                                                                                                                                                                                                                                                                                                                                                                                                                                                                                                                                                                                                                                                                                                                                                                                                                                                                                                                                                                                                                                                                                                                                                                                                                                                           |             |                |                                                  | +                                                |             |                                                  | +              |                |                | \ \*                                             | +            | +-              | +                                                | +              | $\vdash$     | -            | +-             |          | +-           | +                                                | +             |                                                  | <del> </del>                                     |            | †                   |
| 1                                                                                                                                                                                                                                                                                                                                                                                                                                                                                                                                                                                                                                                                                                                                                                                                                                                                                                                                                                                                                                                                                                                                                                                                                                                                                                                                                                                                                                                                                                                                                                                                                                                                                                                                                                                                                                                                                                                                                                                                                                                                                                                            |             |                | 1                                                | +                                                |             |                                                  | +-             |                |                | +-^^                                             | $\vdash$     | ×               | 1-                                               | +              | 1            |              | 1              | _        | $\perp$      |                                                  |               | Δ                                                |                                                  |            |                     |
| 48    n   39-44                                                                                                                                                                                                                                                                                                                                                                                                                                                                                                                                                                                                                                                                                                                                                                                                                                                                                                                                                                                                                                                                                                                                                                                                                                                                                                                                                                                                                                                                                                                                                                                                                                                                                                                                                                                                                                                                                                                                                                                                                                                                                                              |             |                | 1                                                | 1-                                               |             |                                                  | 士              | - ×            | 1              |                                                  |              |                 |                                                  | 1              | Г            | T            | $\Gamma$       |          |              |                                                  | 4             |                                                  | <u> </u>                                         |            |                     |
| 43   9   30-31   1                                                                                                                                                                                                                                                                                                                                                                                                                                                                                                                                                                                                                                                                                                                                                                                                                                                                                                                                                                                                                                                                                                                                                                                                                                                                                                                                                                                                                                                                                                                                                                                                                                                                                                                                                                                                                                                                                                                                                                                                                                                                                                           | 48          | # 39-44        |                                                  | 1                                                |             |                                                  | I              | ×              | I,             | ┰                                                | 1            | 1               | 1_                                               | 4-             | ـ            | +-           | $\perp$        |          |              | -                                                |               |                                                  | -                                                |            | weak magnetism      |
| Si                                                                                                                                                                                                                                                                                                                                                                                                                                                                                                                                                                                                                                                                                                                                                                                                                                                                                                                                                                                                                                                                                                                                                                                                                                                                                                                                                                                                                                                                                                                                                                                                                                                                                                                                                                                                                                                                                                                                                                                                                                                                                                                           |             |                | 1                                                | +-                                               |             |                                                  |                |                |                | +                                                | <del> </del> | +               | +-                                               | -              | 1-           | +-           | +              |          |              |                                                  | +             |                                                  | +                                                |            |                     |
| Si                                                                                                                                                                                                                                                                                                                                                                                                                                                                                                                                                                                                                                                                                                                                                                                                                                                                                                                                                                                                                                                                                                                                                                                                                                                                                                                                                                                                                                                                                                                                                                                                                                                                                                                                                                                                                                                                                                                                                                                                                                                                                                                           |             |                | +-                                               | +                                                |             |                                                  | +              |                |                |                                                  | +            | +               | +                                                | +              | +-           | +-           | +              | Ťő       | +            | +                                                | 1             | Δ                                                |                                                  | Ò          |                     |
| Sign    |             |                |                                                  | +-                                               |             |                                                  | +              | ×              |                | +-                                               | 1            | ×               |                                                  |                | <u> </u>     | 1            | $\perp$        | Δ        |              |                                                  |               |                                                  |                                                  |            |                     |
| Section   Sec  |             | <i>u</i> 55-61 |                                                  |                                                  | C           |                                                  |                | ×              |                |                                                  | 1_           | $\mathbf{I}$    | T                                                |                | Ι            | 1            |                |          |              | 4-                                               | -             |                                                  | ₩                                                |            | Weak magnetism      |
| SS                                                                                                                                                                                                                                                                                                                                                                                                                                                                                                                                                                                                                                                                                                                                                                                                                                                                                                                                                                                                                                                                                                                                                                                                                                                                                                                                                                                                                                                                                                                                                                                                                                                                                                                                                                                                                                                                                                                                                                                                                                                                                                                           |             |                | 1                                                | I                                                |             |                                                  | 4              |                |                | 1.                                               | 4            | $\perp$         | -                                                |                | $\vdash$     |              | -              |          |              | +-                                               | +             |                                                  | +-                                               |            | ·                   |
| Stop    |             |                |                                                  |                                                  |             |                                                  | +-             |                | -              | -                                                | +-           |                 |                                                  |                | +            |              |                |          |              | +-                                               | +-            |                                                  |                                                  |            | <u> </u>            |
| 53         34S0LC06 A         Δ         X         X         X         X         X         X         X         X         X         X         X         X         X         X         X         X         X         X         X         X         X         X         X         X         X         X         X         X         X         X         X         X         X         X         X         X         X         X         X         X         X         X         X         X         X         X         X         X         X         X         X         X         X         X         X         X         X         X         X         X         X         X         X         X         X         X         X         X         X         X         X         X         X         X         X         X         X         X         X         X         X         X         X         X         X         X         X         X         X         X         X         X         X         X         X         X         X         X         X         X         X         X         X         <                                                                                                                                                                                                                                                                                                                                                                                                                                                                                                                                                                                                                                                                                                                                                                                                                                                                                                                                                                                                              |             |                |                                                  | 1                                                |             |                                                  | -              |                |                |                                                  | +            | +               | +-^                                              | +~             | +            | +            | +              | +~       | <del> </del> |                                                  | 1             | <del>                                     </del> |                                                  | O          |                     |
| Second  |             |                | +                                                | +                                                |             |                                                  | +              |                |                | +-                                               | _            | <b>†</b> ×      | -                                                | 1              | 1            | _            | 1              |          |              |                                                  |               |                                                  |                                                  |            | Medium magnetism    |
| 60         94SDLC08 B         O         ★           61         94SDLC09 O-1O         O         ★           62         " 10-20         O         ★           63         " 41-47         O         ★           64         " 49-57         O         ★           65         " 64-74         △         △           65         " 64-74         △         ★           66         " 91-101         △         ★           67         " 113-123         ★         △           68         " 123-133         △         ★           69         " 136-146         ★         △           70         94SDLC12         10-20         △         ★           71         " 35-45         △         ★                                                                                                                                                                                                                                                                                                                                                                                                                                                                                                                                                                                                                                                                                                                                                                                                                                                                                                                                                                                                                                                                                                                                                                                                                                                                                                                                                                                                                                            |             |                | *                                                | 1-                                               | C           | 7                                                | 1              | *              | :              | 1                                                |              | I               | 1                                                |                | Τ            | ×            |                |          |              | 1                                                |               |                                                  |                                                  |            | ļ                   |
| 61         9450 (109 6-10)         O         ★         O         △         O         △         O         ✓         △         O         ✓         △         O         ✓         △         O         ✓         △         O         ✓         △         ○         ○         △         ○         ○         △         ○         ○         △         ○         ○         ○         ○         ○         ○         ○         ○         ○         ○         ○         ○         ○         ○         ○         ○         ○         ○         ○         ○         ○         ○         ○         ○         ○         ○         ○         ○         ○         ○         ○         ○         ○         ○         ○         ○         ○         ○         ○         ○         ○         ○         ○         ○         ○         ○         ○         ○         ○         ○         ○         ○         ○         ○         ○         ○         ○         ○         ○         ○         ○         ○         ○         ○         ○         ○         ○         ○         ○         ○         ○         ○         ○         ○                                                                                                                                                                                                                                                                                                                                                                                                                                                                                                                                                                                                                                                                                                                                                                                                                                                                                                                                                                                                                   | 1           | 94SDLCO8 B     |                                                  | 1                                                |             |                                                  | Ŀ              |                |                |                                                  | Ţ            | 1               | -                                                | 1              | 1            | 1            | 4-             |          |              | +                                                | -             |                                                  |                                                  |            | +                   |
| 62       n       10-20       O       ×       O       Δ       ×       O         63       n       41-47       O       ×       ×       ×       Φ       Δ       O         64       n       49-57       O       ×       ×       ×       Φ       Δ       O         65       n       64-74       Δ       ×       ×       ×       Φ       Δ       O         66       n       91-101       Δ       ×       ×       ×       Φ       Δ       O         67       n       13-123       ×       Δ       ×       ×       ×       Φ       Δ       O         68       n       123-133       Δ       ×       ×       ×       Φ       Δ       O       O         69       n       136-146       ×       Δ       ×       ×       ×       Φ       Δ       O       O       O       O       O       O       O       O       O       O       O       O       O       O       O       O       O       O       O       O       O       O       O       O       O       O       O <td< td=""><td></td><td></td><td>45</td><td>1</td><td></td><td></td><td>-   -</td><td><u>*</u></td><td></td><td>+</td><td>-1</td><td>+</td><td></td><td>+</td><td>+</td><td>-</td><td>+</td><td></td><td></td><td>+-</td><td></td><td></td><td></td><td></td><td><del> </del></td></td<>                                                                                                                                                                                                                                                                                                                                                                                                                                                                                                                                                                                                                                                                                                                                                                                                                                                                               |             |                | 45                                               | 1                                                |             |                                                  | -   -          | <u>*</u>       |                | +                                                | -1           | +               |                                                  | +              | +            | -            | +              |          |              | +-                                               |               |                                                  |                                                  |            | <del> </del>        |
| 63       a       41-41       O       ★       ★       ★       ★       ★       A       O       O       O       O       O       O       O       O       O       O       O       O       O       O       O       O       O       O       O       O       O       O       O       O       O       O       O       O       O       O       O       O       O       O       O       O       O       O       O       O       O       O       O       O       O       O       O       O       O       O       O       O       O       O       O       O       O       O       O       O       O       O       O       O       O       O       O       O       O       O       O       O       O       O       O       O       O       O       O       O       O       O       O       O       O       O       O       O       O       O       O       O       O       O       O       O       O       O       O       O       O       O       O       O       O       O       O       O       O<                                                                                                                                                                                                                                                                                                                                                                                                                                                                                                                                                                                                                                                                                                                                                                                                                                                                                                                                                                                                                                                                                                                                      |             |                | +-                                               | +-                                               |             |                                                  | +-             | + *            |                | +                                                | -            | <del>,  -</del> | +                                                | +-             | +-           | +-           | +-             |          |              | +                                                | +             |                                                  |                                                  |            |                     |
| 65         n         64-74         Δ         ×         ×         ×         ∞         Δ         O           66         u         91-101         Δ         ×         ×         ×         ∞         Δ         O           67         n         113-123         ×         Δ         ×         ×         ∞         Δ         O           68         n         123-133         Δ         ×         ×         ×         ∞         Δ         O           69         n         36-146         ×         Δ         ×         ×         ∞         Δ         O           70         94SDLC12         10-20         Δ         ×         ×         ×         Δ         X         Φ           71         u         35-45         Δ         ×         ×         ×         ×         Δ         Δ         Φ                                                                                                                                                                                                                                                                                                                                                                                                                                                                                                                                                                                                                                                                                                                                                                                                                                                                                                                                                                                                                                                                                                                                                                                                                                                                                                                                    |             | <u> </u>       |                                                  | +                                                |             |                                                  | +-             | -  %           | +              | -                                                |              |                 | +÷                                               | ×              | +            |              | 1              | 0        | 7            |                                                  |               | Δ                                                |                                                  | 0          |                     |
| 66                                                                                                                                                                                                                                                                                                                                                                                                                                                                                                                                                                                                                                                                                                                                                                                                                                                                                                                                                                                                                                                                                                                                                                                                                                                                                                                                                                                                                                                                                                                                                                                                                                                                                                                                                                                                                                                                                                                                                                                                                                                                                                                           |             |                | +                                                | +-                                               |             |                                                  | 1              | , ×            | :              |                                                  | *            | ह               |                                                  |                |              | T            |                | ©        | >            |                                                  | -             |                                                  |                                                  |            |                     |
| 67     "     113-123     ※     △     ※     ※       68     "     123-133     △     △     ※     ※     △     △     △     ○       69     "     136-146     ※     △     △     ○     △     ○     ○     △     ○     ○     ○     ○     ○     ○     ○     ○     ○     ○     ○     ○     ○     ○     ○     ○     ○     ○     ○     ○     ○     ○     ○     ○     ○     ○     ○     ○     ○     ○     ○     ○     ○     ○     ○     ○     ○     ○     ○     ○     ○     ○     ○     ○     ○     ○     ○     ○     ○     ○     ○     ○     ○     ○     ○     ○     ○     ○     ○     ○     ○     ○     ○     ○     ○     ○     ○     ○     ○     ○     ○     ○     ○     ○     ○     ○     ○     ○     ○     ○     ○     ○     ○     ○     ○     ○     ○     ○     ○     ○     ○     ○     ○     ○     ○     ○     ○     ○     ○     ○     ○     ○     ○     <                                                                                                                                                                                                                                                                                                                                                                                                                                                                                                                                                                                                                                                                                                                                                                                                                                                                                                                                                                                                                                                                                                                                                                                                                                                                           |             | # 91-101       |                                                  |                                                  |             |                                                  |                | ×              | (              | 1                                                | ×            |                 | I                                                | ×              | L            | Ţ            | 1-             |          |              | 4:                                               | 1             |                                                  |                                                  |            |                     |
| 68    123-133                                                                                                                                                                                                                                                                                                                                                                                                                                                                                                                                                                                                                                                                                                                                                                                                                                                                                                                                                                                                                                                                                                                                                                                                                                                                                                                                                                                                                                                                                                                                                                                                                                                                                                                                                                                                                                                                                                                                                                                                                                                                                                                | 67          | / 113-123      | *                                                |                                                  |             |                                                  | 1              |                |                | 4-                                               | -   ×        | ķ               |                                                  | - -            | +            |              | +-             |          |              | +                                                |               |                                                  |                                                  |            |                     |
| 69                                                                                                                                                                                                                                                                                                                                                                                                                                                                                                                                                                                                                                                                                                                                                                                                                                                                                                                                                                                                                                                                                                                                                                                                                                                                                                                                                                                                                                                                                                                                                                                                                                                                                                                                                                                                                                                                                                                                                                                                                                                                                                                           |             |                | 44,                                              | <del>,</del>                                     |             |                                                  | -              |                |                |                                                  |              |                 | +-                                               | +              | +-           |              | +-             |          |              | +                                                | +             |                                                  |                                                  |            |                     |
| 71 " 35-45                                                                                                                                                                                                                                                                                                                                                                                                                                                                                                                                                                                                                                                                                                                                                                                                                                                                                                                                                                                                                                                                                                                                                                                                                                                                                                                                                                                                                                                                                                                                                                                                                                                                                                                                                                                                                                                                                                                                                                                                                                                                                                                   |             |                | -+*                                              | +                                                |             |                                                  |                |                |                | +                                                |              |                 | -                                                |                | +            | +-           | - ×            |          |              | 1                                                |               | ×                                                |                                                  | 0          |                     |
|                                                                                                                                                                                                                                                                                                                                                                                                                                                                                                                                                                                                                                                                                                                                                                                                                                                                                                                                                                                                                                                                                                                                                                                                                                                                                                                                                                                                                                                                                                                                                                                                                                                                                                                                                                                                                                                                                                                                                                                                                                                                                                                              |             |                | -                                                | +                                                |             |                                                  |                |                |                | 1                                                | ×            | ķ 📗             | 1                                                |                |              | 1            |                |          |              |                                                  |               |                                                  |                                                  |            |                     |
|                                                                                                                                                                                                                                                                                                                                                                                                                                                                                                                                                                                                                                                                                                                                                                                                                                                                                                                                                                                                                                                                                                                                                                                                                                                                                                                                                                                                                                                                                                                                                                                                                                                                                                                                                                                                                                                                                                                                                                                                                                                                                                                              |             |                |                                                  |                                                  |             |                                                  |                |                |                |                                                  |              |                 |                                                  | T              |              | $\perp$      | *              | ( ]      | ١.           | L.                                               | _]            | $\perp$                                          | <u>L</u>                                         | ] ©        | 1: 1:               |