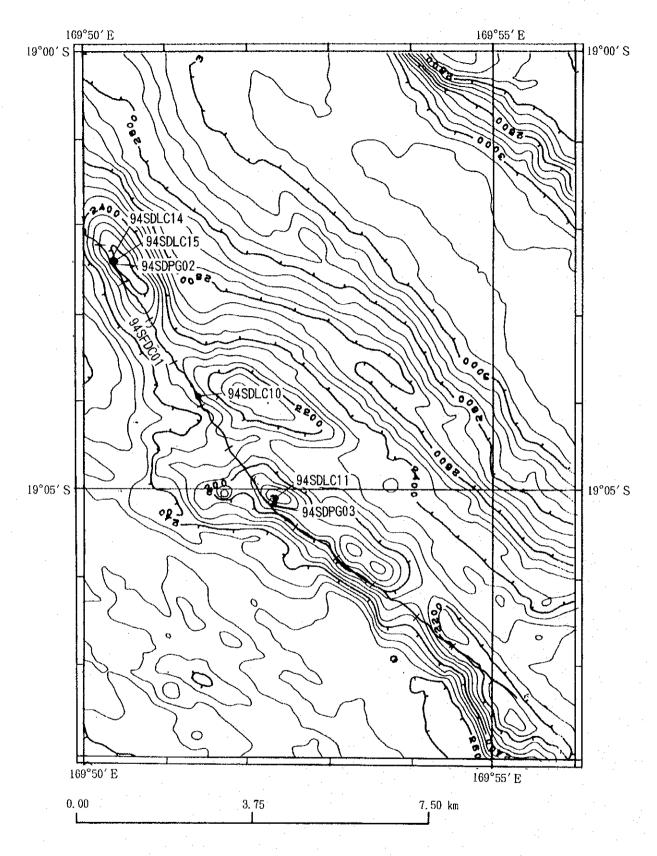

mber<br>% |   | 24<br>3. 84 | 133<br>21. 28 | 114<br>18. 24 | 154<br>24. 64 | 54<br>8. 64 | 81<br>12. 96 | 65<br>10. 40 |   |              | 625<br>100 |
| October<br>%   |   | 33<br>9. 82 | 168<br>50.00  | 85<br>25. 30  | 28<br>7. 74   | 14<br>4. 17 | 8<br>2.38    | 2<br>0.60    |   |              | 336<br>100 |



#### [List of Annexed Figures]

Annexed Figure 1 Bathymetric Map

Annexed Figure 2 Sampling Station of Ore Deposit Investigation (1)  $\sim$  (4)

Annexed Figure 3 Schematic Drawing of Sampling Results Obtained from

Ore Deposit Investigation (1)  $\sim$  (3)

Annexed Figure 4 FDC Route Map  $(1) \sim (11)$ 

Annexed Figure 5-1 MBES Track Line Map

Annexed Figure 5-2 PCM Track Line Map

Annexed Figure 5-3 SSS Vehicle Position Map (1), (2)



Annexed Figure 1 Bathymetric Map





Annexed Figure 2 Sampling Station of Ore
Deposit Investigation
(Central Part of the Erromango Basin) (2)



Annexed Figure 2 Sampling Station of Ore Deposit Investigation (Central Part of the Erromango Basin) (3)



Annexed Figure 2 Sampling Station of Ore Deposit Investigation (94S02 Seamount) (4)



Annexed Figure 3 Schematic Drawing of Sampling Results
Obtained from Ore Deposit Investigation
(94S01 Seamount) (1)



Annexed Figure 3 Schematic Drawing of Sampling Results
Obtained from Ore Deposit Investigation
(Central Part of the Erromango Basin) (2)

94SDLC17 980m Dark reddich brown clay 100%



Annexed Figure 3 Schematic Drawing of Sampling Results
Obtained from Ore Deposit Investigation
(94S02 Seamount) (3)



Annexed Figure 4 FDC Route Map (Line 94SFDC01) (1) (Central Part of the E