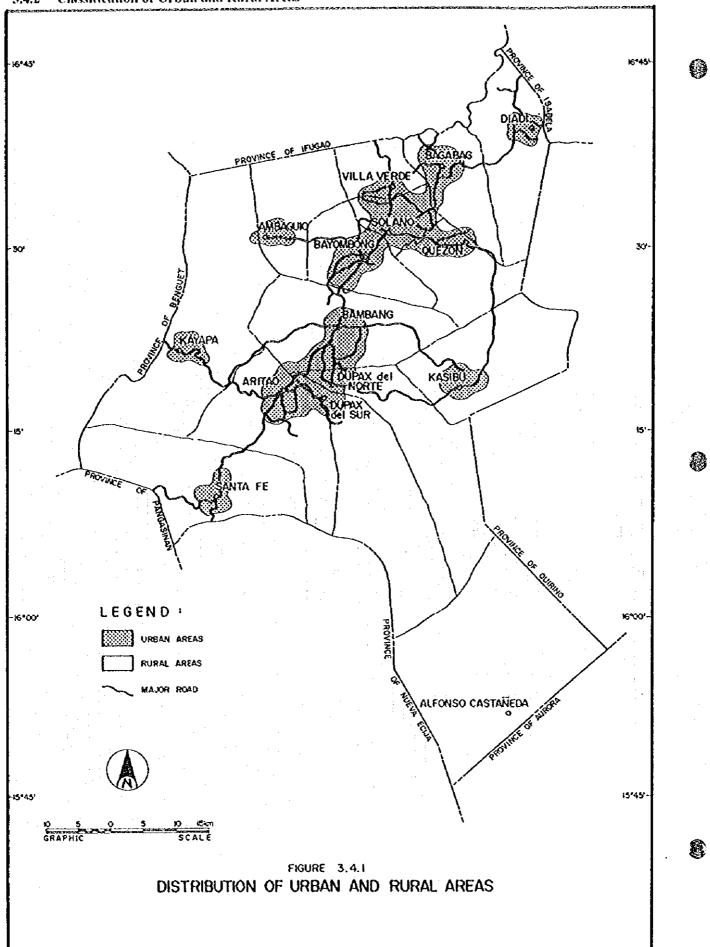

| 496      | 1,289  | 1,015  | 821       | 519    | 246    | 58        |
| Undergraduate          | 1,361                   | 219      | 321    | : 236  | 177       | 155    | 87     | 160       |
| Graduate               | 3,613                   | 277      | 968    | 779    | 644       | 364    | 159    | 42.       |
| College Undergraduate  | 16,615                  | 3,891    | 4,363  | 2,655  | 1,904     | 1,440  | 892    | 1,470     |
| Academic Degree Holder | 14,130                  | 47       | 2,514  | 3,278  | 2,384     | 1,867  | 1,596  | 2,44      |
| Not Stated             | 541                     | 206      | 67     | 51     | 44        | 31     | 24     | 113       |

Source: NSO Census 1990

## 3.4 Population

### 3.4.2 Classification of Urban and Rural Areas



### 3.5 Health Status

T

## 3.5.3 Health Facilities and Practitioners



|                   | Nueva  | Vizcaya | Philip | pines   |
|-------------------|--------|---------|--------|---------|
| Health Facilities | Number | Ratio   | Number | Ratio   |
| Hospitals         | 5      | 1:60236 | 1,733  | 1:35017 |
| RHUs              | 15     | 1:20079 | 2,295  | 1:26442 |
| BHSs              | 96     | 1:3137  | 10,151 | 1:5978  |
| Practitioners     |        |         |        |         |
| Doctors           | 67     | 1:4495  | 7,431  | 1:8166  |
| Nurses            | 92     | 1:3274  | 10,270 | 1:5909  |
| Midwives          | 96     | 1:3137  | 11,604 | 1:5230  |
| Dentists          | 8      | 1:37647 | 1,550  | 1:39152 |

#### 3.6 Environmental Conditions

#### 3.6.2 Water Pollution