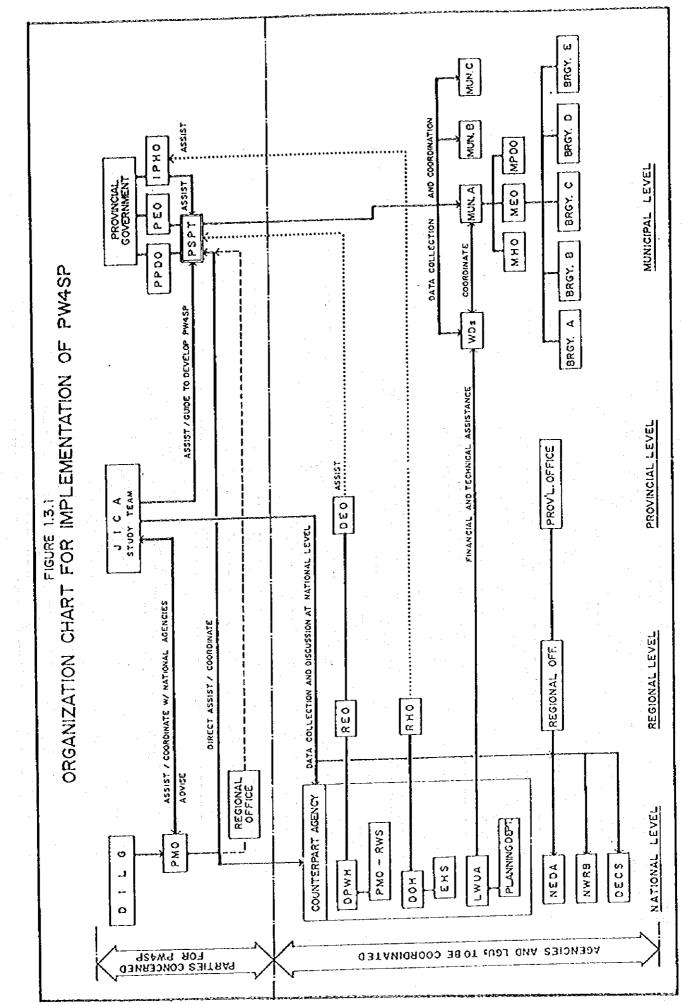

|                                      |

#### **B. OTHER AGENCIES**

1. MR. VIRGILIO GACUSANA

Chief, Planning Division, PMO, DPWH

#### С. ЛСА

I. MR. EIJI IWASAKI

2. MR. NOBUAKI MIYATA

Asst. Resident Representative, Philippine Office Second Development Study Div., Social Development Study Dept.

#### D. JICA Study Team

| 1. MR. MASATOSHI MOMOSE     | Team Leader                   |
|-----------------------------|-------------------------------|
| 2. MR. MASUOMI HIROYAMA     | Water Supply Engineer         |
| 3. MS. YOLANDA M. MINGOA    | Sanitary Engineer             |
| 4. MR. WILFREDO C. BARREIRO | Institutional/CD/T Specialist |
| 5. MR. MANABU FUJIKAWA      | Financial Specialist          |
| 6. MR. ALLEN LOWE           | System Engineer               |









Û

#### MINUTES OF DISCUSSIONS

ON

#### THE DRAFT FINAL REPORT

**FOR** 

## STUDY ON PROVINCIAL WATER SUPPLY, SEWERAGE AND SANITATION SECTOR PLAN

IN

#### THE REPUBLIC OF THE PHILIPPINES

#### AGREED UPON BETWEEN

### THE DEPARTMENT OF THE INTERIOR AND LOCAL GOVERNMENT

AND

STUDY TEAM OF

JAPAN INTERNATIONAL COOPERATION AGENCY

MANILA, DECEMBER 7, 1995

IION. YÖLANDA MA. L. DE LEON

Assistant Secretary

Dept. of the Interior and Local Government

MR. MASATOSHI MOMOSE

Team Leader, Study Team

Japan Int'l. Cooperation Agency

The Stage III field work for Batch II for "the Study on Provincial Water Supply, Sewerage and Sanitation Sector Plan" (hereinafter referred to as "the Study") started on May 22, 1995 and will be completed on December 15, 1995.

\*

3

Major conditions and assumpt