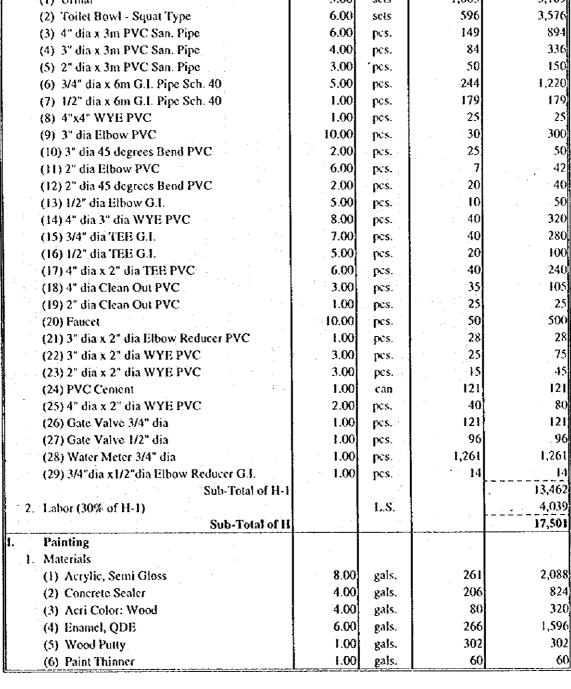

G-1 19,987 5,996 L.S. 2. Labor (30% of G-1) 25,983 Sub-Total of G Plumbing Work H. 1. Materials 1,063 (1) Urinal 3.00 sets 3,189 6.00 596 3,576 (2) Toilet Bowl - Squat Type sets (3) 4" dia x 3m PVC San. Pipe 6.00 pes. 149 894 336 4.00 84 (4) 3" dia x 3m PVC San. Pipe pes. (5) 2" dia x 3m PVC San. Pipe 3.00 50 150 pes. 5.00 244 1,220 (6) 3/4" dia x 6m G.I. Pipe Sch. 40 pes. (7) 1/2" dia x 6m G.I. Pipe Sch. 40 1.00 179 179 pes. 25 25 (8) 4"x4" WYE PVC 1.00 pes. 10.00 30 300 (9) 3" dia Elbow PVC pes. 25 50 2.00 (10) 3" dia 45 degrees Bend PVC pes. (11) 2" dia Elbow PVC 6.00 42 pes. 20 40 (12) 2" dia 45 degrees Bend PVC 2.00 pes. (13) 1/2" dia Elbow G.L. 5.00 10 50 cs. 40 320 (14) 4" dia 3" dia WYE PVC 8.00 pes. 280 7.00 40 (15) 3/4" dia TEB G.I. pes. (16) 1/2" dia TEE G.L. 5.00 20 100 pes.



Table 10.2.14 Unit Cost of Public Toilet

Sheet-4 (Cost: Peso)

| Description                          | Quantity     | Unit    | Unit Cost    | Cost              |
|--------------------------------------|--------------|---------|--------------|-------------------|
| (7) Tinting Color                    | 4.00         | pint    | 40           | 160               |
| (8) Sand Paper (Assorted)            | 15.00        | pes.    | 7            | 105               |
| (9) Misecellaneous                   |              | L.S.    | 1,005        | 0                 |
| (10) Roof Paint (green, ready-mix)   | 2.00         | gals.   | 281          | 562               |
| Sub-Total of I-1                     |              |         | ĺ            | 6,017             |
| 2. Labor (30% of I-1)