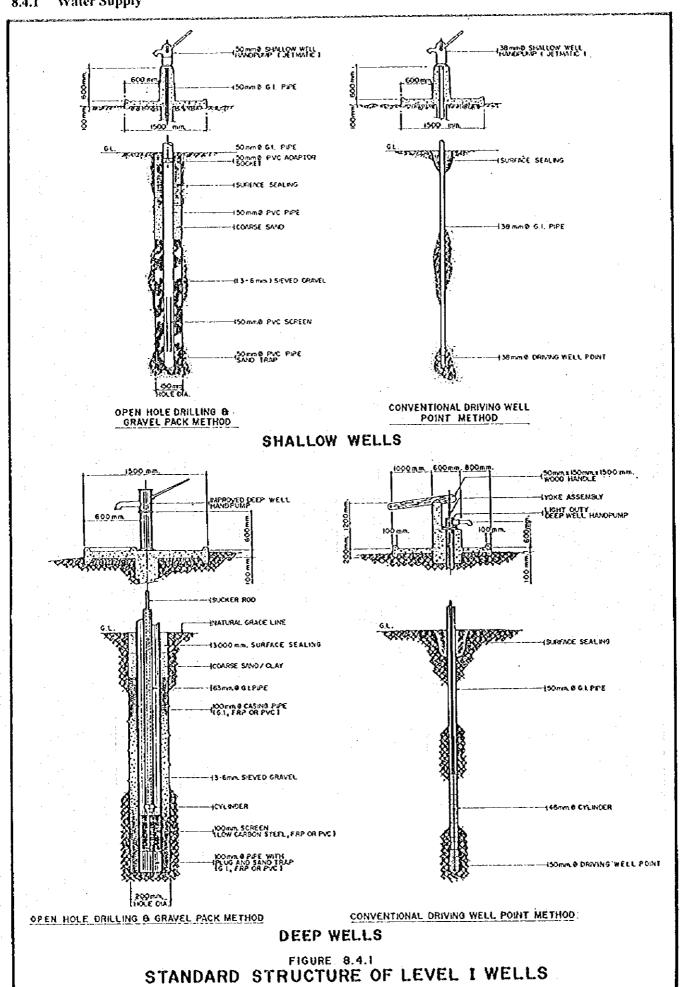

Jeep Term. | 6                          | <del></del>              | 6     |                          | 6     |
|                                               | Total          | 1 7                        |                          | 8     | 0                        | 8     |
|                                               | Public Markets | 19                         | 1                        | 20    | 7                        | 27    |
| Provincial Total                              | Bus/Jeep Term. | 11                         | 2                        | 13    | 22                       | 35    |
| I I WILL IN I I I I I I I I I I I I I I I I I | Total          | 30                         | 3                        | 33    | 29 .                     | 62    |

I

Water Supply 8.4.1





# 8.5 Service Coverage by Target Year

## 8.5.1 Water Supply

(1) Population to be served by Level II system in Phase I

Eight (8) untapped spring sources were confirmed to be suitable for Level II systems in rural water supply by the time of PW4SP preparation as shown in Table 8.5.1. Conditions and assumptions applied for this estimate are as follows:

## Source capacity:

The average source capacity of untapped spring was assumed to meet the need of 100 households based on the review of existing Level II systems with spring sources.

# Number of system:

Eight (8) untapped springs were considered to serve eight (8) Level II systems in eight (8) rural barangays of six (6) municipalities.

# (2) Population to be served by target year

### Phase I

For urban area, the additional service