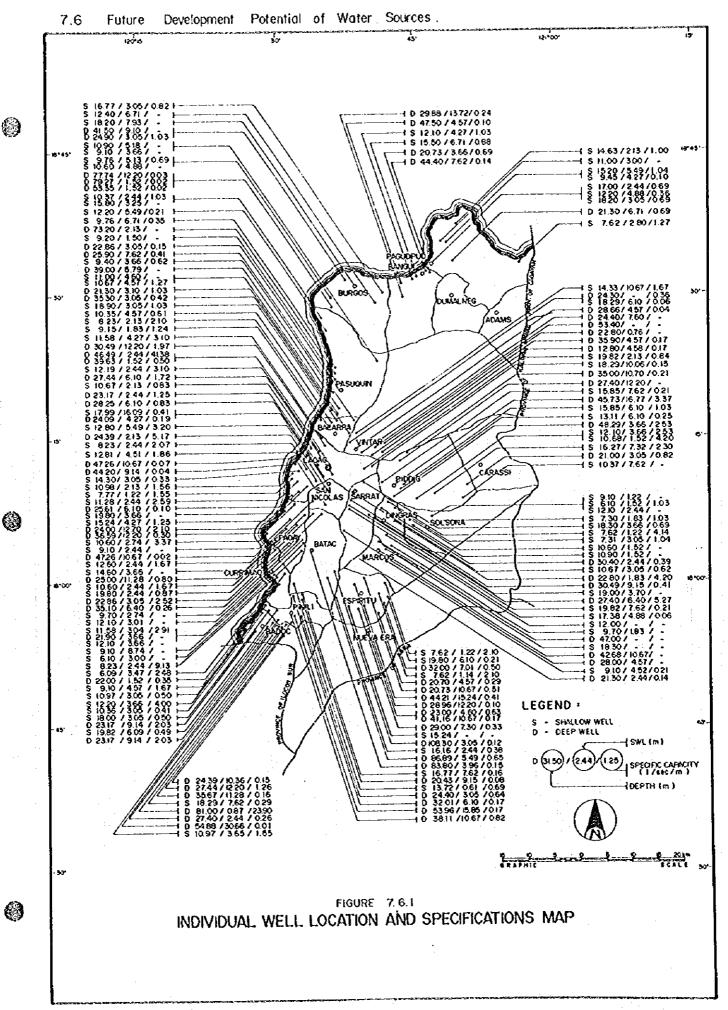

| mg/L :  | 111.00 |
| Total Hardness as CaCO <sub>1</sub> | mg/L :  | 96.00  |
| Ca Hardness as CaCO,                | mg/L :  | 26.85  |
| Mg Hardness as CaCO,                | mg/L :  | 69.15  |
| Chemical Oxygen Demand (COD)        | mg/L :  | 223.10 |
| Chloride                            | mg/L ∶: | 2.70   |
| Sulfate                             | mg/L :  | 18.00  |
| Manganese                           | mg/L :  | 0.01   |
| Total Iron                          | mg/L :  | 1.10   |
| Ammonia-Nitrogen                    | mg/L :  | 0.52   |

\* Sample received as submitted by client.

Submitted by:

BUHAY S. ASTUDILLO Chief Chemist

Sewage Research and Analysis Section 3712-96

Certified Correct:

CONTERCION M. JASANGA
Division Manager A, Central Laboratory



·