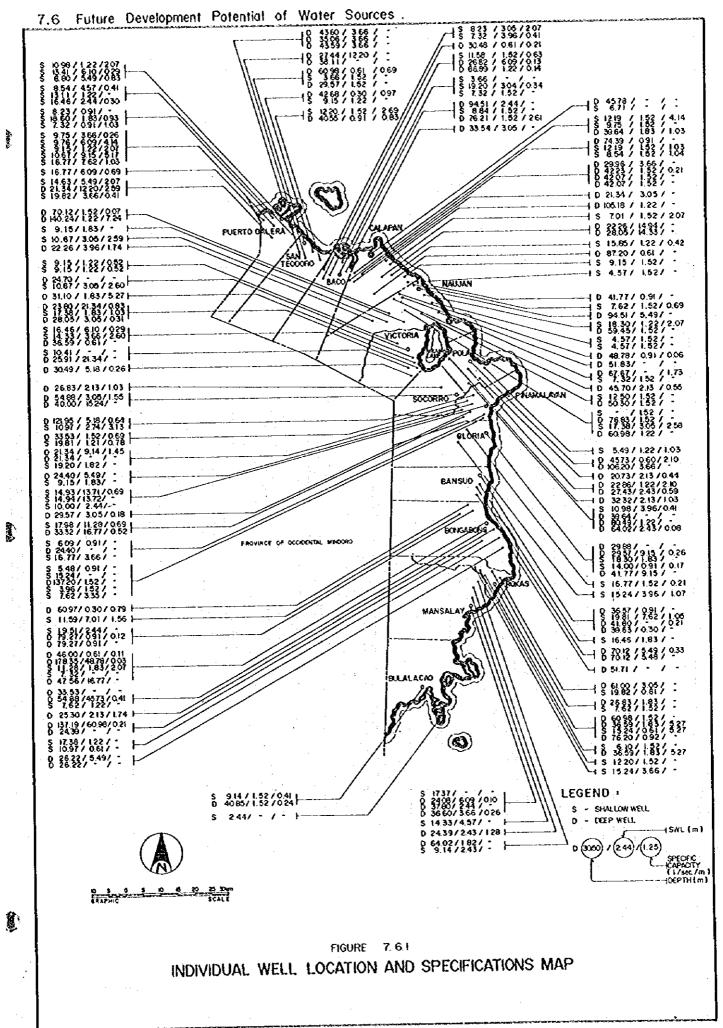

| <i>/</i> L : | 219.00 |
| Total Hardness as CaCO,     | mg  |              | 226.00 |
| Ca Hardness as CaCO,        |     | /L :         | 52.00  |
| Mg Hardness as CaCO 2       | mg  |              | 174.00 |
| Chemical Oxygen Demand(COD) | IOS |              | 85.90  |
| Chloride                    | mg  |              | 5.40   |
| Sulfate                     | മുള |              | 16.00  |
| Total Iron                  |     | ·/L          | 3.60   |
| Manganese                   | ng  |              | 0,10   |
| Ammonia-Nitrogen            |     | /L :         | 0.21   |

 $<sup>^{\</sup>star}$ Sample received as submitted by client.

Submitted by:

BUHAY S. ASTUDILLO 10/13 Chief Chemist, SRAS

3712-96

Certified Correct:

CONCEPCION M MASANGA Manager A, Central Laboratory Division