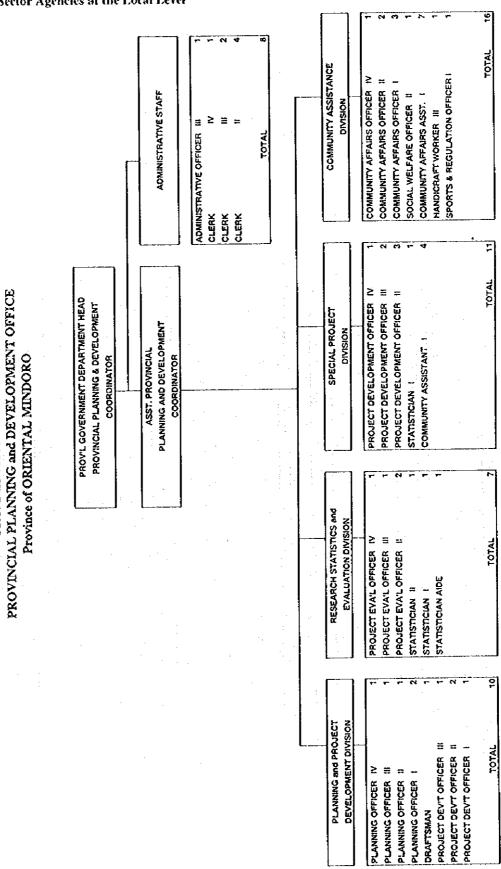

#### LIST OF FIGURES

| Figure No. | Title                                                                                              | Page No |
|------------|----------------------------------------------------------------------------------------------------|---------|
| SUPPORTIN  | G REPORT                                                                                           |         |
| 1.3.1      | Organization Chart for Implementation of PW4SP                                                     | 1 - 13  |
| 3.4.1      | Distribution of Urban and Rural Areas                                                              | 3 - 4   |
| 4.2.1      | Standard Structure of Household Toilet Facility                                                    | 4 - 9   |
| 4.2.2      | Standard Structure of School Toilet Facility                                                       | 4 - 10  |
| 5.5.1      | Organizational Chart (Provincial Planning and Development<br>Office, Province of Oriental Mindoro) | 5 - 1   |
| 5.5.2      | Organizational Chart (Provincial Engineer's Office,<br>Province of Oriental Mindoro)               | 5 - 2   |
| 5.5.3      | Organizational Chart (Provincial Health Office,<br>Province of Oriental Mindoro)                   | 5 - 3   |
| 7.3.1      | Work Flow of Groundwater Availability Map                                                          | 7 - 2   |
| 7.3.2      | Groundwater Potential Area in the Province                                                         | 7 - 3   |
| 7.3.3      | Potential Areas of High Yielding & With Salt Water Intrusion                                       |         |
|            | Problem                                                                                            | 7 - 5   |
| 7.3.4      | Area Category in Groundwater Utilization                                                           | 7 - 4   |
| 7.5.1      | Study River Basin Study and Water Sampling Points                                                  | 7 - 8   |
| 8.4.1      | Standard Structure of Level I Wells                                                                | 8 - 12  |
| 8.4.2      | Staged Improvement in Sewage Collection Method                                                     | 8 - 13  |