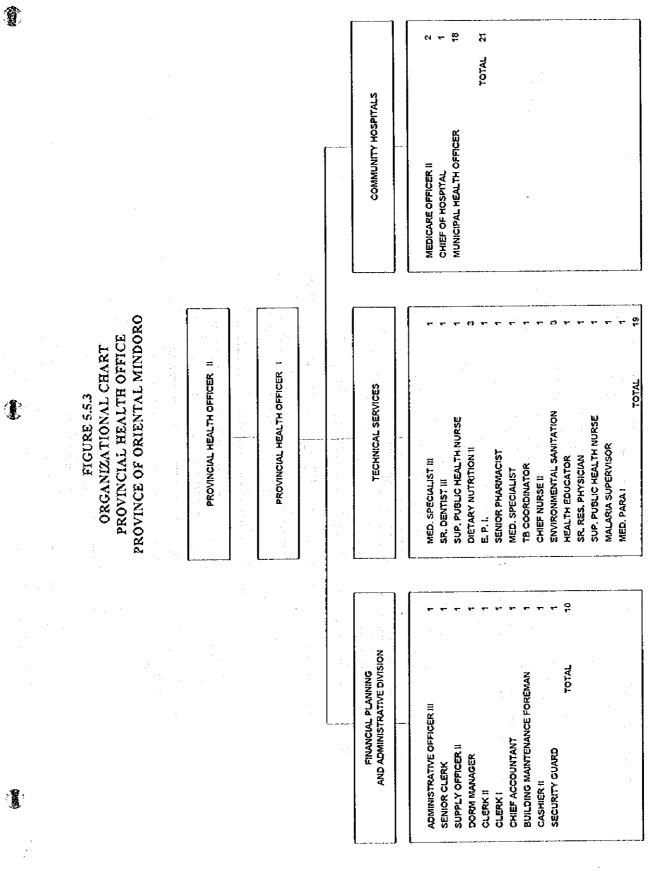

#### LIST OF FIGURES

| Figure No. | Title                                                                                              | Page No |
|------------|----------------------------------------------------------------------------------------------------|---------|
| SUPPORTIN  | G REPORT                                                                                           |         |
| 1.3.1      | Organization Chart for Implementation of PW4SP                                                     | 1 - 13  |
| 3.4.1      | Distribution of Urban and Rural Areas                                                              | 3 - 4   |
| 4.2.1      | Standard Structure of Household Toilet Facility                                                    | 4 - 9   |
| 4.2.2      | Standard Structure of School Toilet Facility                                                       | 4 - 10  |
| 5.5.1      | Organizational Chart (Provincial Planning and Development<br>Office, Province of Oriental Mindoro) | 5 - 1   |
| 5.5.2      | Organizational Chart (Provincial Engineer's Office,<br>Province of Oriental Mindoro)               | 5 - 2   |
| 5.5.3      | Organizational Chart (Provincial Health Office,<br>Province of Oriental Mindoro)                   | 5 - 3   |
| 7.3.1      | Work Flow of Groundwater Availability Map                                                          | 7 - 2   |
| 7.3.2      | Groundwater Potential Area in the Province                                                         | 7 - 3   |
| 7.3.3      | Potential Areas of High Yielding & With Salt Water Intrusion                                       |         |
|            | Problem                                                                                            | 7 - 5   |
| 7.3.4      | Area Category in Groundwater Utilization                                                           | 7 - 4   |
| 7.5.1      | Study River Basin Study and Water Sampling Points                                                  | 7 - 8   |
| 8.4.1      | Standard Structure of Level I Wells                                                                | 8 - 12  |
| 8.4.2      | Staged Improvement in Sewage Collection Method                                                     | 8 - 13  |