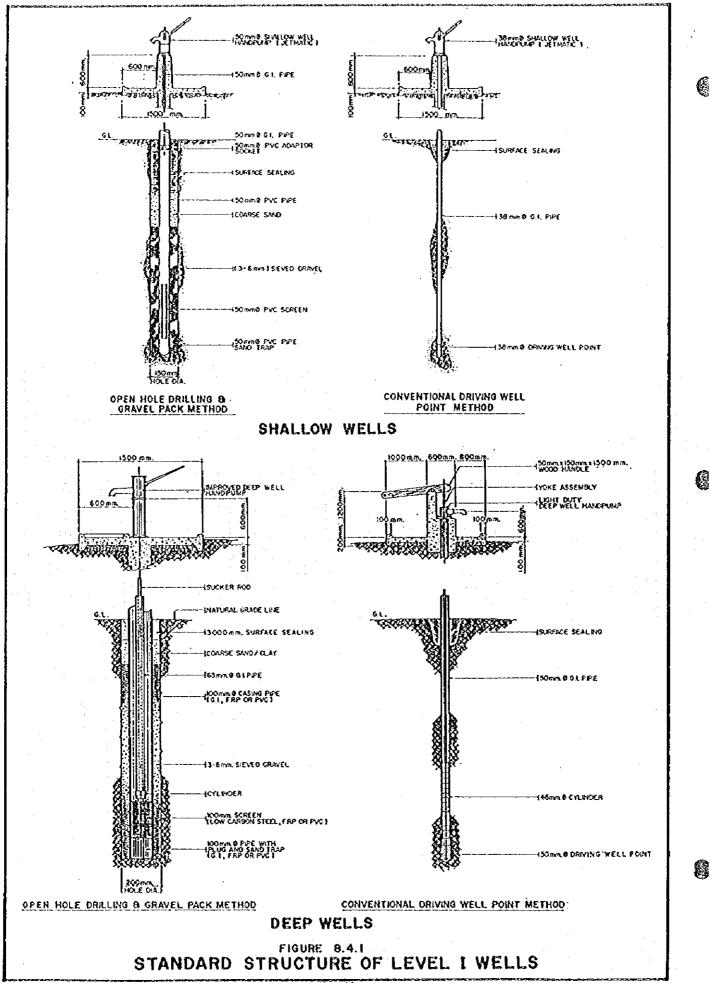

#### LIST OF FIGURES

| Figure No. | Title                                                                                              | Page No |
|------------|----------------------------------------------------------------------------------------------------|---------|
| SUPPORTIN  | G REPORT                                                                                           |         |
| 1.3.1      | Organization Chart for Implementation of PW4SP                                                     | 1 - 13  |
| 3.4.1      | Distribution of Urban and Rural Areas                                                              | 3 - 4   |
| 4.2.1      | Standard Structure of Household Toilet Facility                                                    | 4 - 9   |
| 4.2.2      | Standard Structure of School Toilet Facility                                                       | 4 - 10  |
| 5.5.1      | Organizational Chart (Provincial Planning and Development<br>Office, Province of Oriental Mindoro) | 5 - 1   |
| 5.5.2      | Organizational Chart (Provincial Engineer's Office,<br>Province of Oriental Mindoro)               | 5 - 2   |
| 5.5.3      | Organizational Chart (Provincial Health Office,<br>Province of Oriental Mindoro)                   | 5 - 3   |
| 7.3.1      | Work Flow of Groundwater Availability Map                                                          | 7 - 2   |
| 7.3.2      | Groundwater Potential Area in the Province                                                         | 7 - 3   |
| 7.3.3      | Potential Areas of High Yielding & With Salt Water Intrusion                                       |         |
|            | Problem                                                                                            | 7 - 5   |
| 7.3.4      | Area Category in Groundwater Utilization                                                           | 7 - 4   |
| 7.5.1      | Study River Basin Study and Water Sampling Points                                                  | 7 - 8   |
| 8.4.1      | Standard Structure of Level I Wells                                                                | 8 - 12  |
| 8.4.2      | Staged Improvement in Sewage Collection Method                                                     | 8 - 13  |