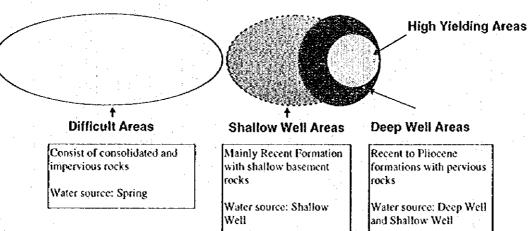

#### LIST OF FIGURES

| Figure No. | Title                                                                                              | Page No |
|------------|----------------------------------------------------------------------------------------------------|---------|
| SUPPORTIN  | G REPORT                                                                                           |         |
| 1.3.1      | Organization Chart for Implementation of PW4SP                                                     | 1 - 13  |
| 3.4.1      | Distribution of Urban and Rural Areas                                                              | 3 - 4   |
| 4.2.1      | Standard Structure of Household Toilet Facility                                                    | 4 - 9   |
| 4.2.2      | Standard Structure of School Toilet Facility                                                       | 4 - 10  |
| 5.5.1      | Organizational Chart (Provincial Planning and Development<br>Office, Province of Oriental Mindoro) | 5 - 1   |
| 5.5.2      | Organizational Chart (Provincial Engineer's Office,<br>Province of Oriental Mindoro)               | 5 - 2   |
| 5.5.3      | Organizational Chart (Provincial Health Office,<br>Province of Oriental Mindoro)                   | 5 - 3   |
| 7.3.1      | Work Flow of Groundwater Availability Map                                                          | 7 - 2   |
| 7.3.2      | Groundwater Potential Area in the Province                                                         | 7 - 3   |
| 7.3.3      | Potential Areas of High Yielding & With Salt Water Intrusion                                       |         |
|            | Problem                                                                                            | 7 - 5   |
| 7.3.4      | Area Category in Groundwater Utilization                                                           | 7 - 4   |
| 7.5.1      | Study River Basin Study and Water Sampling Points                                                  | 7 - 8   |
| 8.4.1      | Standard Structure of Level I Wells                                                                | 8 - 12  |
| 8.4.2      | Staged Improvement in Sewage Collection Method                                                     | 8 - 13  |