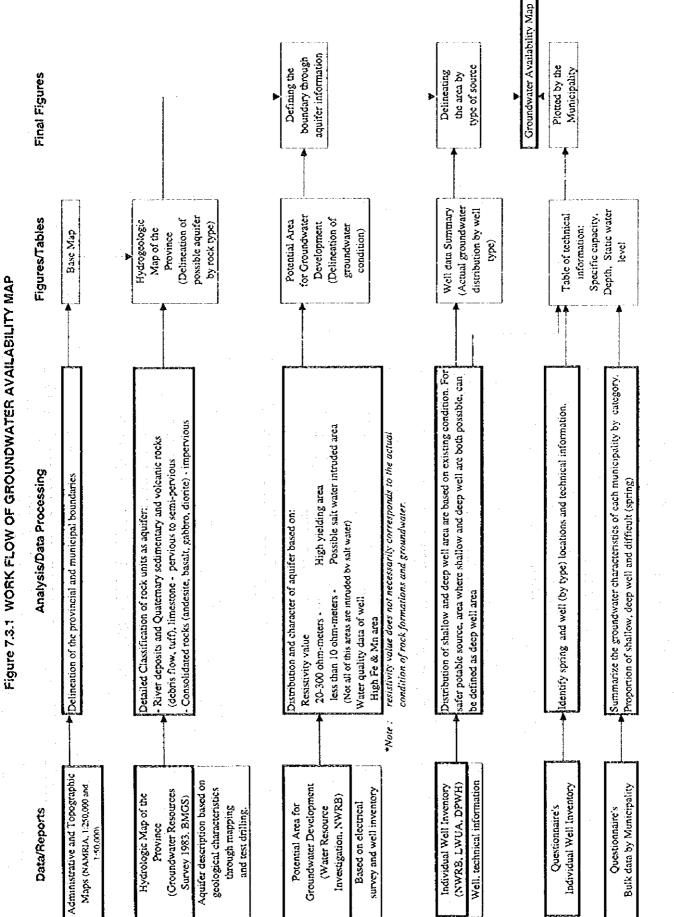

#### LIST OF FIGURES

| Figure No. | Title                                                                                              | Page No |
|------------|----------------------------------------------------------------------------------------------------|---------|
| SUPPORTIN  | G REPORT                                                                                           |         |
| 1.3.1      | Organization Chart for Implementation of PW4SP                                                     | 1 - 13  |
| 3.4.1      | Distribution of Urban and Rural Areas                                                              | 3 - 4   |
| 4.2.1      | Standard Structure of Household Toilet Facility                                                    | 4 - 9   |
| 4.2.2      | Standard Structure of School Toilet Facility                                                       | 4 - 10  |
| 5.5.1      | Organizational Chart (Provincial Planning and Development<br>Office, Province of Oriental Mindoro) | 5 - 1   |
| 5.5.2      | Organizational Chart (Provincial Engineer's Office,<br>Province of Oriental Mindoro)               | 5 - 2   |
| 5.5.3      | Organizational Chart (Provincial Health Office,<br>Province of Oriental Mindoro)                   | 5 - 3   |
| 7.3.1      | Work Flow of Groundwater Availability Map                                                          | 7 - 2   |
| 7.3.2      | Groundwater Potential Area in the Province                                                         | 7 - 3   |
| 7.3.3      | Potential Areas of High Yielding & With Salt Water Intrusion                                       |         |
|            | Problem                                                                                            | 7 - 5   |
| 7.3.4      | Area Category in Groundwater Utilization                                                           | 7 - 4   |
| 7.5.1      | Study River Basin Study and Water Sampling Points                                                  | 7 - 8   |
| 8.4.1      | Standard Structure of Level I Wells                                                                | 8 - 12  |
| 8.4.2      | Staged Improvement in Sewage Collection Method                                                     | 8 - 13  |