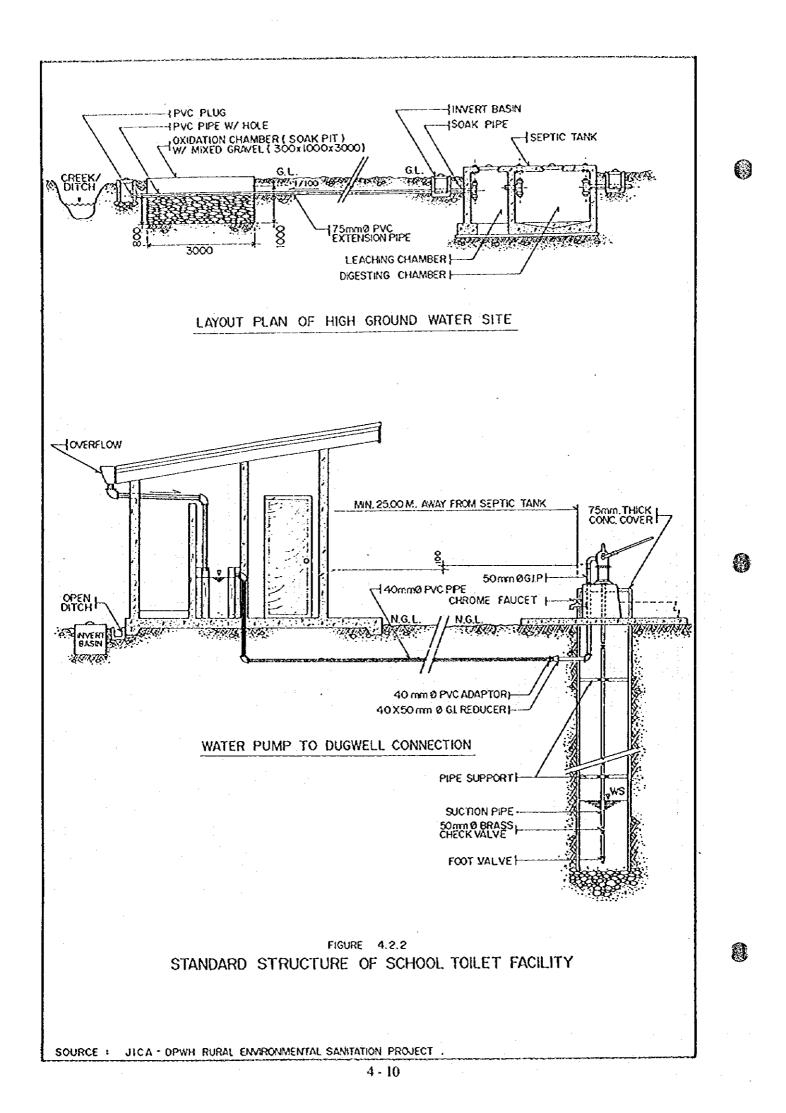

#### LIST OF FIGURES

| Figure No. | Title                                                                                              | Page No |
|------------|----------------------------------------------------------------------------------------------------|---------|
| SUPPORTIN  | G REPORT                                                                                           |         |
| 1.3.1      | Organization Chart for Implementation of PW4SP                                                     | 1 - 13  |
| 3.4.1      | Distribution of Urban and Rural Areas                                                              | 3 - 4   |
| 4.2.1      | Standard Structure of Household Toilet Facility                                                    | 4 - 9   |
| 4.2.2      | Standard Structure of School Toilet Facility                                                       | 4 - 10  |
| 5.5.1      | Organizational Chart (Provincial Planning and Development<br>Office, Province of Oriental Mindoro) | 5 - 1   |
| 5.5.2      | Organizational Chart (Provincial Engineer's Office,<br>Province of Oriental Mindoro)               | 5 - 2   |
| 5.5.3      | Organizational Chart (Provincial Health Office,<br>Province of Oriental Mindoro)                   | 5 - 3   |
| 7.3.1      | Work Flow of Groundwater Availability Map                                                          | 7 - 2   |
| 7.3.2      | Groundwater Potential Area in the Province                                                         | 7 - 3   |
| 7.3.3      | Potential Areas of High Yielding & With Salt Water Intrusion                                       |         |
|            | Problem                                                                                            | 7 - 5   |
| 7.3.4      | Area Category in Groundwater Utilization                                                           | 7 - 4   |
| 7.5.1      | Study River Basin Study and Water Sampling Points                                                  | 7 - 8   |
| 8.4.1      | Standard Structure of Level I Wells                                                                | 8 - 12  |
| 8.4.2      | Staged Improvement in Sewage Collection Method                                                     | 8 - 13  |