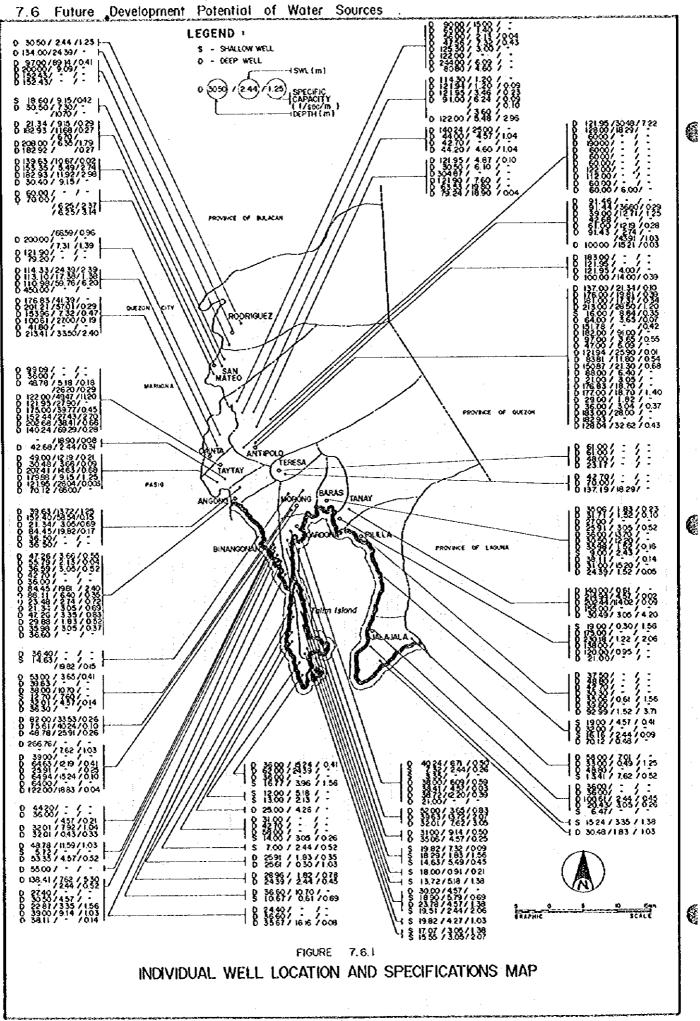

## Table 7.1.1 Water Source Information

**Provincial Summary** 

M 4.1 Filename: H2O-RES.XLS

.

| CO  | NTE  | NT: Water Sources - General Informat            | ion |                 | PAGE: 1 OI | Filename: H2O-RES.XI |
|-----|------|-------------------------------------------------|-----|-----------------|------------|----------------------|
| DA' | TA ( | COLLECTION LEVEL: Municipal                     |     | PROV. NO.: 0458 | DATE       | ;                    |
| REC | GIO. | N NUMBER : IV                                   |     | NAME : Rizal    | r          |                      |
| CA  | TE-  | Түре                                            |     | Shallow Well    | Deep Well  | Spring               |
| GO  | RY   | TOTAL NUMBER                                    |     | 452             | 639        |                      |
| G   | 1    | 10/ GOVERNMENT AGENCY                           | 0   | 140             | 327        | 5                    |
| E   | М    | H/ PRIVATE                                      | 0   | 312             | 312        | 6                    |
| N   | L    | 12/ LEVEL 1                                     | 0   | 452             | 520        | 4                    |
| E   | V    | 13/ LEVEL II                                    | 0   | 0               | 25         | 3                    |
| R   | Ł    | 14/ LEVEL III                                   | 0   | 0               | 94         | 2                    |
| A   | 0    | 15/ WATER DISTRICT                              | 0   | 0               | 47         | 0                    |
| L   | w    | 16/ MEO/CEO                                     | 0   | 0               | 46         | 0                    |
|     | א    | 17/ RWSA                                        | 0   | 0               | 1          | 0                    |
| ł   | E    | 18/ BWSA                                        | 0   | 10              | 64         | 0                    |
| N   | R    | 19/ INSTITUTION                                 | 0   | 0               | 16         | 0                    |
| F   | S    | 20/ COMMERCIAL ESTABLISH.                       | 0   | 0               | 39         | 5                    |
| 0   | H    | 21/ INDUST./AGRIC. UNDERT.                      | 0   | 0               | 0          | 2                    |
| R   | I    | 22/ PUBLIC (DOMESTIC)                           | 0   | 130             | 250        | 5                    |
| M   | Р    | 23/ PRIVATE (DOMESTIC)                          | 0   | 312             | 176        | 1                    |
| A   |      | 24/ SUBMERSIBLE/TURBINE                         | 0   | 0               | 64         | 0                    |
| Т   | A    | 25/ CENTRIFUGAL                                 | 0   | 2               | 142        | 0                    |
| ł   | в    | 26/ HANDPUMP                                    | 0   | 365             | 353        | 0                    |
| 0   | s    | 27/ BUCKET & ROPE                               | . 0 | 4               | 0          | 0                    |
| Ν   |      | 28/ FREE FLOWING                                | . 0 | 0               | 0          | 9                    |
|     |      | 29/ DRINKING                                    | 0   | 389             | 639        | 7                    |
|     | U    | 30/ WASHING/BATHING                             | 0   | 415             | 639        | 9                    |
|     | s    | 31/ GARDENING/IRRIGATION                        | 0   | 0               | 0          | 0                    |
|     | E    | 32/ BIG-SCALE IRRIGATION                        | 0   | 0               | 0          | 1                    |
| •   |      | 33/ PRODUCTION                                  | 0   | 0               | 0          | 1                    |
| •   | w    | 34/ NO QUALITY PROBLEM                          | 0   | 347             | 519        | 7                    |
| ÷   | A    | 35/ HIGH IRON/MAG. CONT.                        | 0   | 0               | <u> </u>   | 0                    |
|     | Т    | 36/ HIGH CHLORIDE CONTENT                       | 10  | 0               | 0          | 0                    |
| -   | 0    | 37/ TURB/COLORED/SMELL                          | 0   | 68              | 0          | 0                    |
|     | Ū    | 38/ POLLUTED/CONTAMINATED                       | 0   | 0               | 0          | 0                    |
|     |      | 39/ CHLORINATED                                 | 0   | 0               | 32         | 0                    |
|     | L    | 40/ TREATED                                     | 0   | 0               | 0          | 0                    |
|     | P    | 4W TREATED<br>41/ SEASONAL PRODUCTION           |     | 0               | 0          | 0                    |
|     | R    |                                                 | - 0 | 0               | 0          | 0                    |
|     |      | 42/ AVG. CAP. < 100 m3/3                        | 0   | 0               | 0          | 0                    |
|     | D    | 4.3/ AVG. CAP. >= 100 m3/d                      | 0   | 102             | 15         | 0                    |
|     | ۲    | 44/ NO. OF HOUSEH. <5<br>45/ NO. OF HOUSEH. >=5 | 0   |                 | 624        | 7                    |