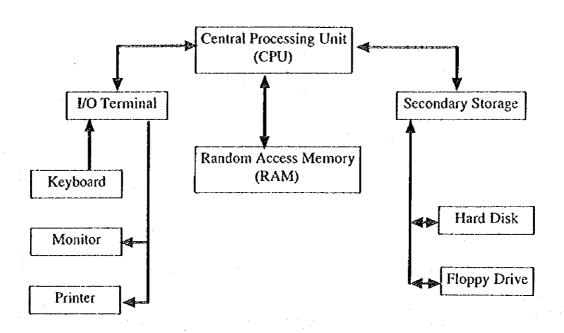

The principal elements of a computer system are:

- Central Processing Unit (CPU)
- Main Memory (RAM)
- · Secondary Storage Devices (disk, drives, magnetic tapes, etc.)
- Input/Output Devices (terminals, printers, etc.)

The CPU does the actual computing. It is capable of simple arithmetic and logical operations, such as addition and data comparison, that are executed at exceedingly high speed. The power of a computer directly stems from the speed and accuracy with which the CPU can carry out computations and move information around. The main memory of the computer is usually referred to as Random Access Memory or RAM. This part of the computer contains the programs and information that are currently being processed by the CPU. Secondary storage devices, such as magnetic disk, is capable of holding large amount of data. Programs and data are normally stored on these secondary devices and could be retrieved when needed. They are then loaded into the RAM and executed. The results of the processing can then be written into the secondary storage device or sent to an output device such as the monitor or printer. Peripheral devices or Input/Output (I/O) devices allow the user to put data into a computer or receive output from a computer. A terminal is a peripheral that contains both a keyboard for input and a monitor for output. Other peripherals include printers and plotters.

The diagram below presents the basic hardware component of a microcomputer system.

Floppy Drive is the most common type secondary storage used in personal computer today. It acts as an external drive from which the users insert the floppy disk to store and retrieve information. The floppy disk comes in three sizes: 3.5 inches, 5.25 inches and 8 inches. It is characterized by thin circular plastic sheets coated with iron oxide so that magnetic patterns recorded on it can be retained. The surface is similar to a magnetic tape used to record music. The disk is contained in a square cardboard envelope in which it spins. The 3.5 inches diskette is contained in a hard plastic case with a metal shutter that protects the magnetic media. A floppy disk can store from 80 kilobytes to 1.44 megabytes of data. Floppy disk system is slower and has less storage capacity than hard disk system, but its lower cost makes it a popular choice for personal computer.

Hard disk is made of magnetic metal, and can either be removable or non-removable. The most common type of hard disk found in personal computer today is non-removable. This disk typically holds from 10 megabytes to 1.5 gigabytes of information. Each megabyte is equivalent to 1,048,576 characters of information, or roughly 1,800 single-spaced typewritten pages; hence, this is a very efficient way to store large volume of information.

Keyboard is an external device that acts as a primary interface between the human operator and the computer. The keyboard has 3 basic components: the typewriter keyboard which is composed of alphabet characters; the calculator pad which is composed of numeric characters; and the function keys which serve as special macro key for various softwares.

Monitor is the screen or video display peripheral and serves as the main output device on a personal computer. It is used to display text and graphics information and is available in a variety of sizes and types. Monitors can be divided into two broad groups: those designed to display text information; and those designed to display graphics information, such as charts or picture. Within the graphics group, there are color or monochrome (single color) displays. A high quality graphic color monitor is capable of showing high resolution pattern and is recommended for application in MS-Window, Excel, or AutoCAD.

Printer is another common peripheral found in personal computer system. The 2 common type of printers are dot matrix and laser printer. The dot matrix printer produces its image by printing a group of dots that forms the image of a character or symbol. Several methods are used to create the pattern of dots. The most common are impact, thermal, and ink-jet technologies. The laser printer produces its image by means of electrophotograph similar to the principle of photocopy machine.