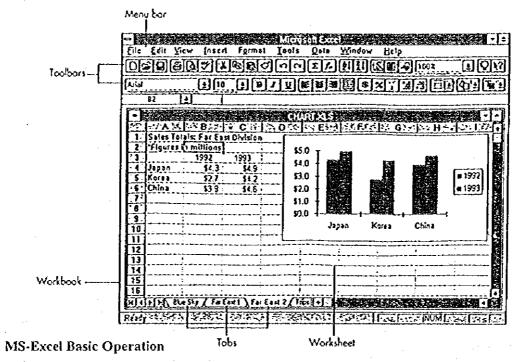

#### 5.2. MS-EXCEL

Excel is a spreadsheet type of software package that operates under the MS-WINDOWS operating system. The primary document in Excel is called a workbook. The workbook is similar to a ledger that stores information and each workbook is made up of sheets. The sheet is virtually divided into column and row; the column run horizontally and denoted by an alphabet starting with A and the row run vertically and denoted by number starting from 1. The intersection of column and row is called cell. The cell is the basic component of worksheet that accept different data types. The most common data types are character, number, date, logical value and formula.

#### Standard Toolbar

The standard toolbar that normally appears at the top of screen helps select options. Such options can open workbook, print and save worksheet, and ask for help. The following is a list of the individual icons and their respective functions.

#### Basic Part of Excel Screen

Following the description of the basic operation, the mouse is used as a pointing device instead of a keyboard. The word *click* means the user must press the left button of the mouse; double click means two successive clicks; and *enter* means the user must press the Enter key in the keyboard. Basic operation dealt only to the routine necessary to update the PW4SP data base.