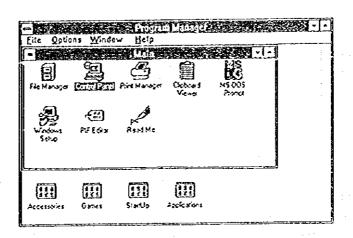

# Starting Windows

At the DOS prompt, type win and press ENTER.

When starting windows, the Program Manager window is automatically opened with the Main Group window opening inside it and other window groups represented as group icons located at the lower edge of the Program Manager window as show in the illustration in below.