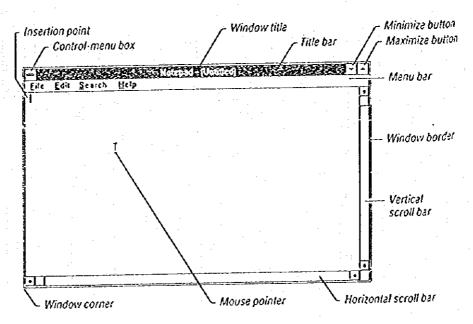

#### Parts of a Windows

1

Each application and some documents the user choose to work on, open as separate windows. Every window has some common elements, however, not all windows use all the items.

The elements as illustrated below are the tools for working with the window and the application or document within the window.

The Control-menu box located in the upper-left corner of the window is the most useful menu when the use of a keyboard is preferred. The Control-menu commands can resize, move, maximize, minimize and close windows, and switch to Task List.

The *title bar* shows the name of the application or document. If more than one window is open, the title bar of the active window has a different color or intensity compared to the other title bars.

The window title, depending on the type of window it appears, can be the name of an application and the name of the document, or a placeholder. In such case, "untitled" normally appears.

The menu bar lists the available menus. Most applications have a File menu, an Edit menu, and a Help menu as well as other menus unique to the application.

The Scroll bar can move the parts of the document into view when the entire document will not fit in the window. With the bar, unseen portion of the lists and other information that is too long to fit in the allotted space can also be viewed.

The Maximize and Minimize buttons enlarge the active application window to fill the entire desktop or shrink the window to an icon. Document windows enlarge just to fill the application workspace and not the entire desktop. After enlarging the window, the Maximize button changes to a Restore button. Restore button can be used to return the window to its previous size.

The Window border is the outside edge of a window. It can lengthen or shorten each side of the border.

The Window corner can be used to shorten or lengthen two sides of a border at the same time.

The Workspace is where most of the work with an application are done. For example, the content of the documents appears in the workspace when starting a wordprocessor. Hence, an application can allow the opening of more than one document window within this workspace.

The selection cursor shows where the user is in an individual document. It marks the place in the text or graphics where the user begins typing or drawing. The arrow-shape mouse pointer appears if you have a mouse installed. It is used to indicate items the user wants to select with mouse.