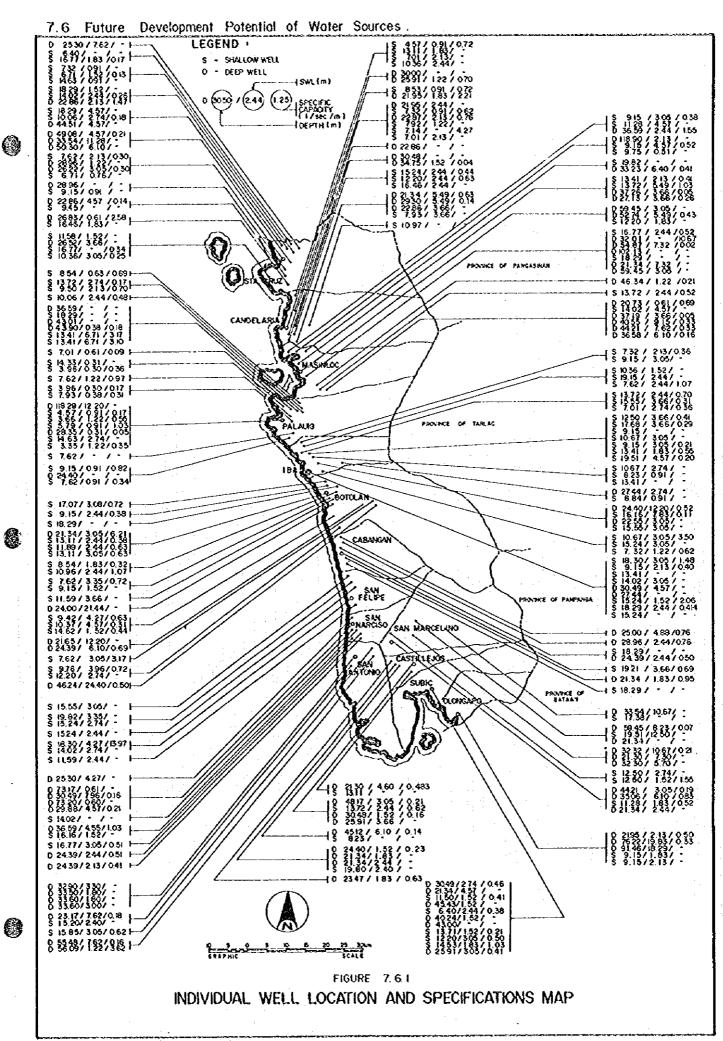

| 7.30   |
| Alkalinity                   |   | mg/L :    | 49.00  |
| Total Hardness as CaCO 2     |   | mg/L:     | 80.00  |
| Ca Hardness as CaCO z        |   | mg/L:     | 30.00  |
| Mg Hardness as CaCO 3        |   | mg/L      | 50.00  |
| Chemical Oxygen Demand (COD) | : | mg/L :    | 142.90 |
| Chloride                     |   | mg/L :    | 139.00 |
| Sulfate                      |   | mg/L :    | 20.00  |
| Total Iron                   |   | mg/L :    | 2.90   |
| Manganese                    |   | mg/L :    | 0.22   |
| Ammonia-Nitrogen             |   | ng/L :    | 0.50   |

 $<sup>^\</sup>star$  Sample received as submitted by client.

Submitted by:

BUHAY S. ASTUDILIO Chief Chemist, SRAS 3711-96

Certified Correct:

CONCUPCION M. MASANGA Manager A, Central Laboratory Division