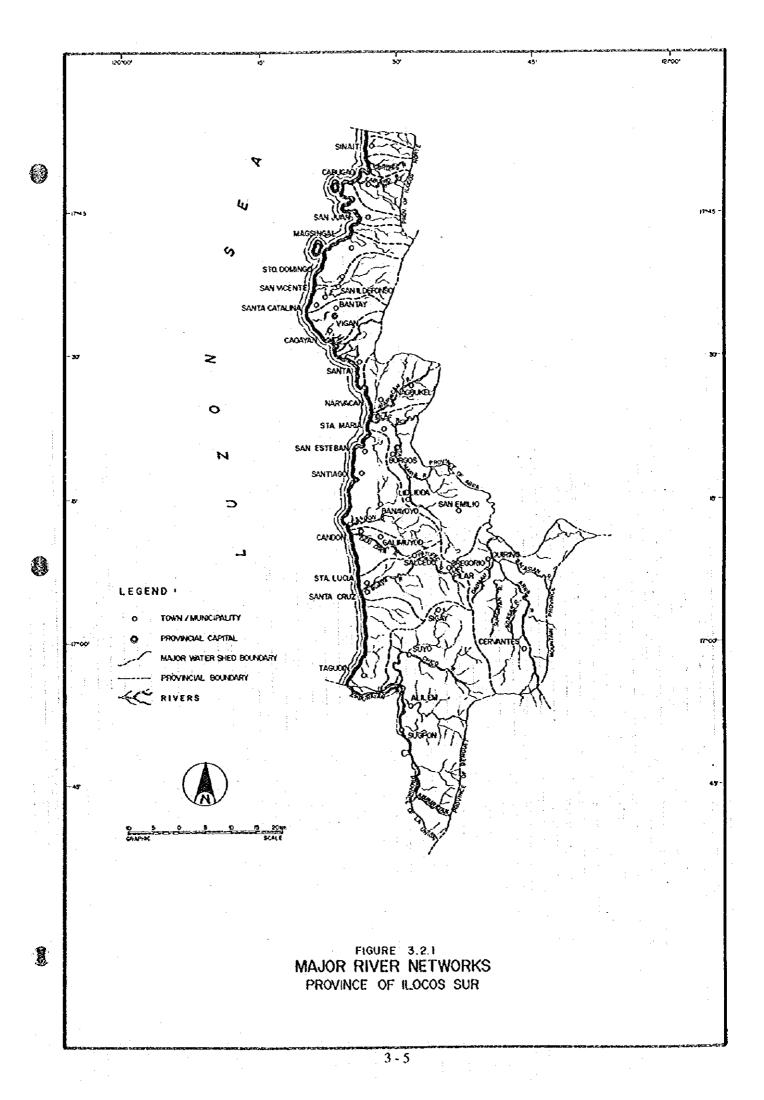

-----------------|-------------------|------------------|---------|--------------|----------|----------------------------------------|
| River Name      | Station ID Number | Area<br>(sq. km) | Minimum | Average      | Maximum  | Water Districts<br>(using river water) |
| Abra River      | 01SW173202PW004   | 4,813            | 53.53   | 240.28       | 2,915.80 | NONE                                   |
| Sta Maria River | 01SW171203PW009   | 123              | 0.116   | 1.31         | 30.45    | NONE                                   |
| Buaya River     | 01SW170203PW011   | 195              | 0.346   | 9.63         | 213.848  | NONE                                   |

Source: Philippine Water Resources Summary Data Volume 1.2 (Department of Public Works and Highways, 1991)

Ilocos Sur



## 3.3 Socio-economic Conditions

# 3.3.1 Economic Activities and Household Income

Agriculture is the major economic activity in the province. Major crops cultivated are rice, vegetables, and tobacco. Fishing is also an important activity. The greater bulk of commercial activities is seen in Vigan. Tourism and cottage industry are also promising economic activities in the province.

The National Statistics Office (NSO) Family Income and Expenditures Survey in 1991 showed that the mean annual family income of the province was P 30,576, while the median was at P 39,050. Distribution of households by income class in the region and province is shown in Figure 3.3.1 (refer to Table 3.3.1, Supporting Report). Percentages of households of lower income levels were greater than that of the regio