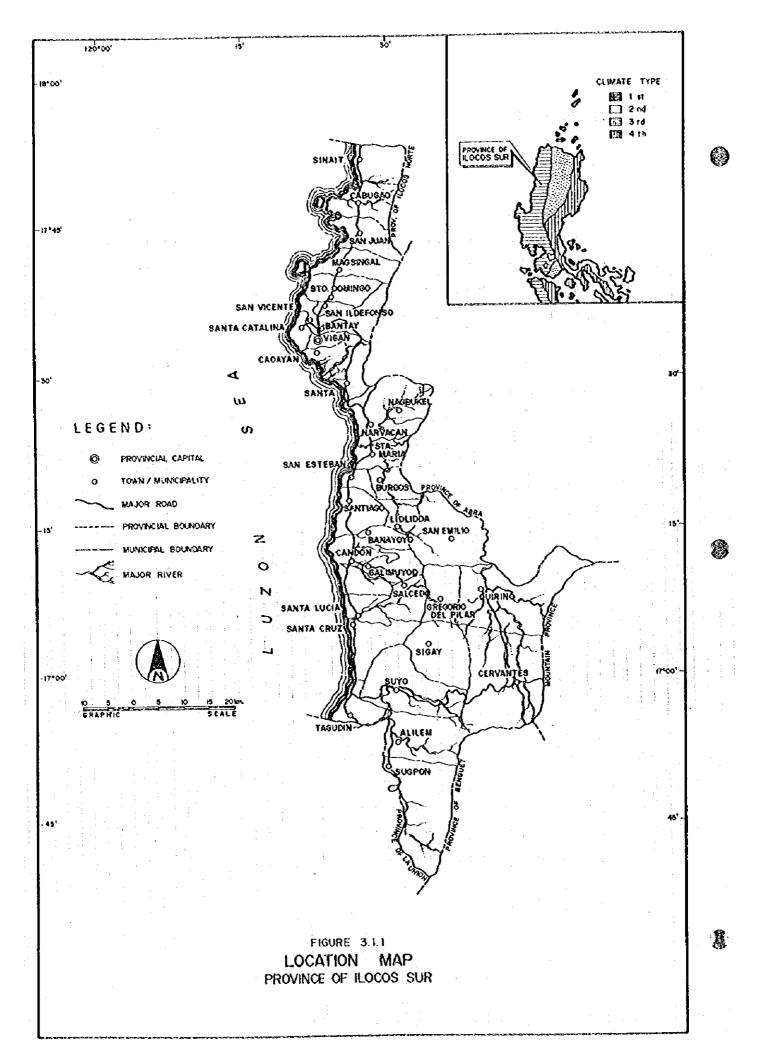

, dry from October to April, and wet the rest of the year as reflected in Figure 3.1.1, Location Map. Using the 30-year (1961-1990) rainfall records of the Vigan meteorological station, the average annual rainfall was registered at 2,484mm. Maximum rainfall was observed during August, while the minimum was experienced during February and March.

Mean annual air temperature is 27°C. The hottest months are April and May (28.7°C), while the coldest month is January (25.4°C). The province is situated between 17° and 18° north latitudes, which is considered as less visited area by typhoons.

#### 3.2.2 Land Use

Forest area constitutes only 10% of the total land area of the province. Agricultural land comprises about 24% while Built-up area is limited to 4%. Most of the settlements are on the



Table 3.1.1 Outline of Municipalities

| <del></del> |                 |                      |         | winnerpaniecs              |          |              |       |
|-------------|-----------------|----------------------|---------|----------------------------|----------|--------------|-------|
| ·           | Municipality    | ł, i                 | 1990    | Population                 | Nun      | ber of Barar | igay  |
| Code        | Name            | Land Area<br>(sq.km) | Number  | Density<br>(persons/sq.km) | Urban    | Rural        | Total |
| 012901      | Alilem          | 156.20               | 5,314   | 34                         | 1        | 8            | 9     |
| 012902      | Banayoyo        | 31.20                | 5,864   | 188                        | 1        | 13