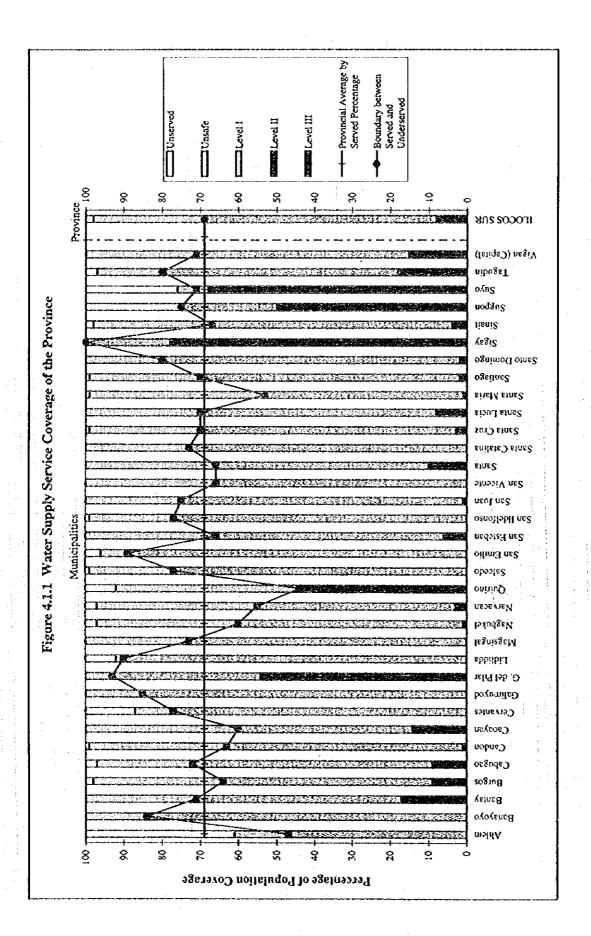

|                  | L                                      | 563.529    |           | ı         |        | 391.484             | 158,942       |            | i              | 5         | 3         | 19        |           |                                   | .3         | 33.   |

Note: 1/ Percentage of Population Coverage does not tally to the total due to round off.