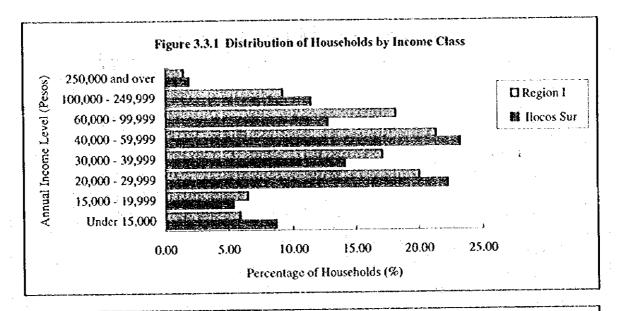

he province. Land transportation is available by means of jeepneys, minibuses and buses. The province has one secondary airport and 2 sea ports. There are 1,001 business establishments and 109 (rooms) tourism facilities. Table 3.3.1 presents a provincial outline of public services and Table 3.3.2 reflects the number of public facilities and services by municipality.

# 3.3.3 Education

The province has a total of 547 schools consisting of 464 elementary schools, 78 high schools and 5 colleges/vocational institutions. The 1990 NSO census indicated that the province had a 94% literacy of household population 10 years old and over. A large part of the population had attained elementary or high school levels of education as reflected in Figure 3.3.3 (refer to Table 3.3.3, Supporting Report).



(1)





Table 3.3.1 Provincial Outline on Public Services

| Items                              | Unit         |           | ltems