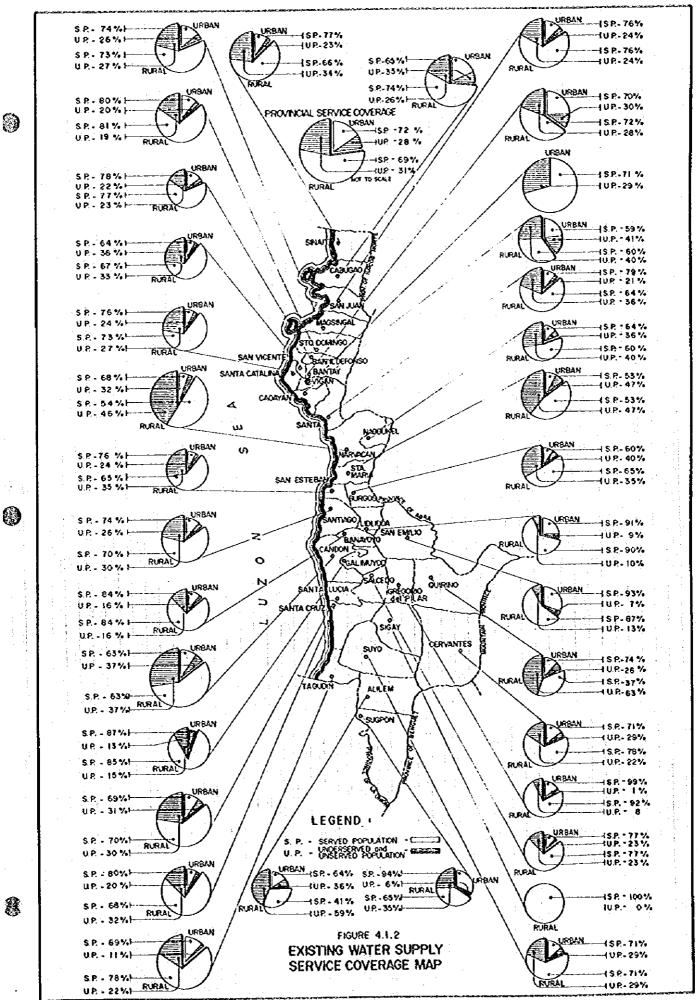

|                  | L                                      | 563.529    |           | ı         |        | 391.484             | 158,942       |            | i              | 5         | 3         | 19        |           |                                   | .3         | 33.   |

Note: 1/ Percentage of Population Coverage does not tally to the total due to round off.