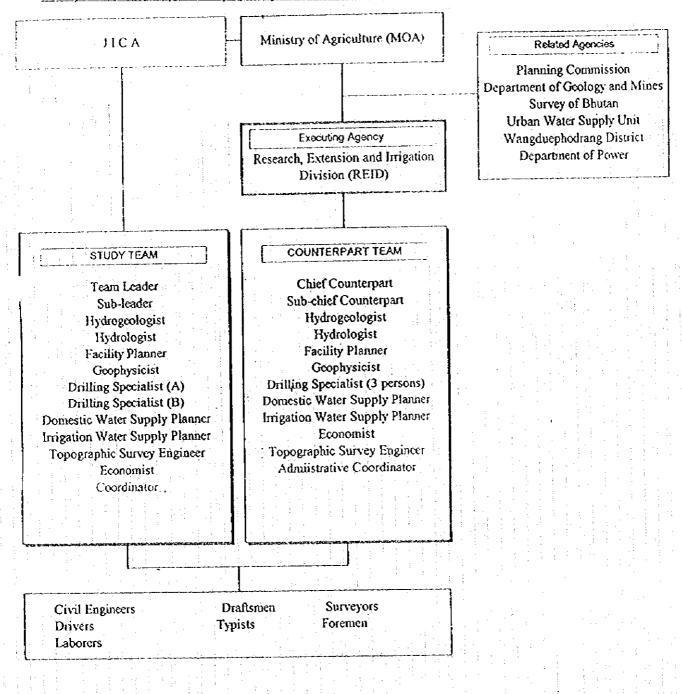

vided by IIC 5 will be born by the Study Team during the study period.
  - One is station wagon being repaired will be ready for the use of the Study Team it, early as possible.
- 4. Both sides will take best efforts so that the truck with crane which is requested in to love; Percent would be arranged as soon as possible
- 5. Both sides confirmed that the technology transfer to counterparts will be carried out on the jeb in Bhutan. In addition, the Royal Government of Bhutan expressed their wish to send counterpart(s) to Japan in order to receive the technology transfer.
- 6. Due to recent shuffling of the organization of MOA, the present Rsearch, Extension and Irrigation Division (REID) will take the responsibilities for the Study instead of the former Department of Agriculture.



A-13



ORGANIZATION CHART FOR EXECUTING THE STUDY



### LIST OF ATTENDANTS

### 1. MINISTRY OF AGRICULTURE

Dasho Dr. Kinzang Dorji Mr. Kinzang Wangchuk

Mr. Phuntsho Wangdi

Joint Secretary Chief Irrigation Officer,

Research, Extension and Irrigation

Division

Imigation Engineer

Research, Extension and Irrigation

Division

Mr. Kiyotaka Otsuki

Staff,

Head Quarter,

Japan International Cooperation Agency

3. JICA Study Team

2. JICA Head Office

Dr. Shoji Kanatsu

Dr. Mutsumi Motegi

Mr. Soichiro Yumoto

Mr. Takao Sakamoto

Mr. Kazuo Uchida

Mr. Toshihiko Kogo

Mr. Yoshito Kimura

Team Leader

Sub-leader/Hydrogeology

Hydrology/Water Quality

Facility Planning/Experimental Facilities

Electric Prospecting

Test boring(Planning)

Test Boring(Operation)



MINUTES OF MEETING
ON
THE PROGRESS