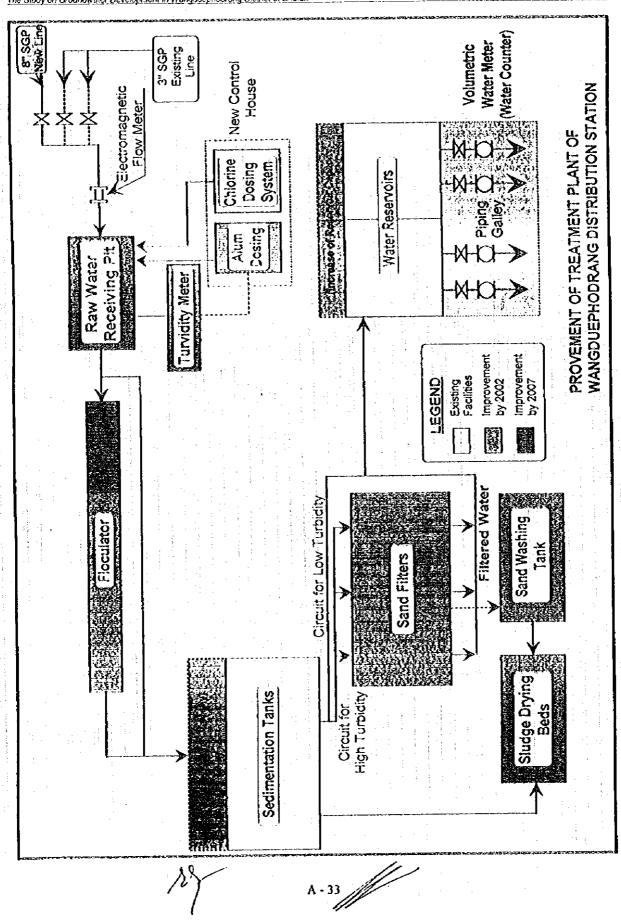

|                                            |





**FUTURE WATER REQUIREMENT** 





|           | Ava          | able W            | ater So     | vices                |                                               |
|-----------|--------------|-------------------|-------------|----------------------|-----------------------------------------------|
| Sub∙areas | Spring Water | Sub-surface Water | Groundwater | Stream/River Water** | Water Sources Considered In Alternative Study |
| Lobeysa   | •            | •                 | •           | ×                    | ⇒ Spring Water & Groundwater                  |
| Bajo*     | 6            | •                 | 0           | ×                    | → Sub-surface Water & Groundwater             |
| Phangyul  | •            | ×                 | ×           | ×                    | → Spring Water