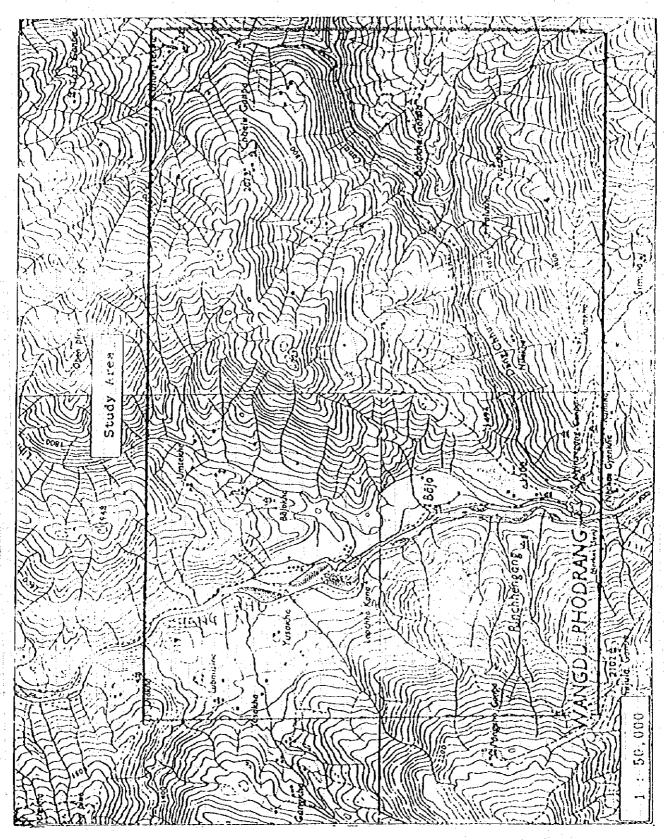

### III. STUDY AREA

The Study will cover the area of Wangduephodrang District.

### 1. Study Area

As to the study area, both the parties agreed to carry out the study on water resources potential for the specified coverage of the terrain in Wangduephodrang as shown in the attached map, and formulating water resources development plan in Rubeysa, Fhangyul, Lobeysa and Bajo for irrigation and Wangduephodrang town water supply.