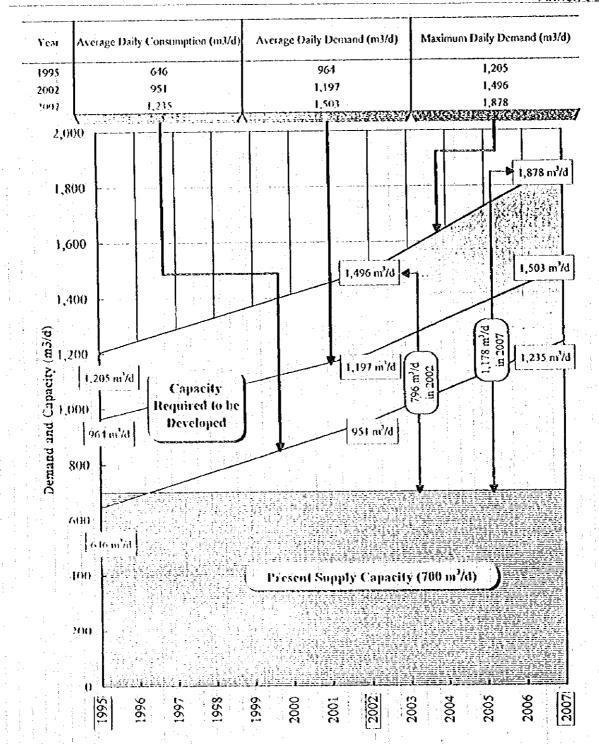

|                                            |





**FUTURE WATER REQUIREMENT** 





|           | Ava          | able W            | ater So     | vices                |                                               |
|-----------|--------------|-------------------|-------------|----------------------|-----------------------------------------------|
| Sub∙areas | Spring Water | Sub-surface Water | Groundwater | Stream/River Water** | Water Sources Considered In Alternative Study |
| Lobeysa   | •            | •                 | •           | ×                    | ⇒ Spring Water & Groundwater                  |
| Bajo*     | 6            | •                 | 0           | ×                    | → Sub-surface Water & Groundwater             |
| Phangyul  | •            | ×                 | ×           | ×                    | → Sprin