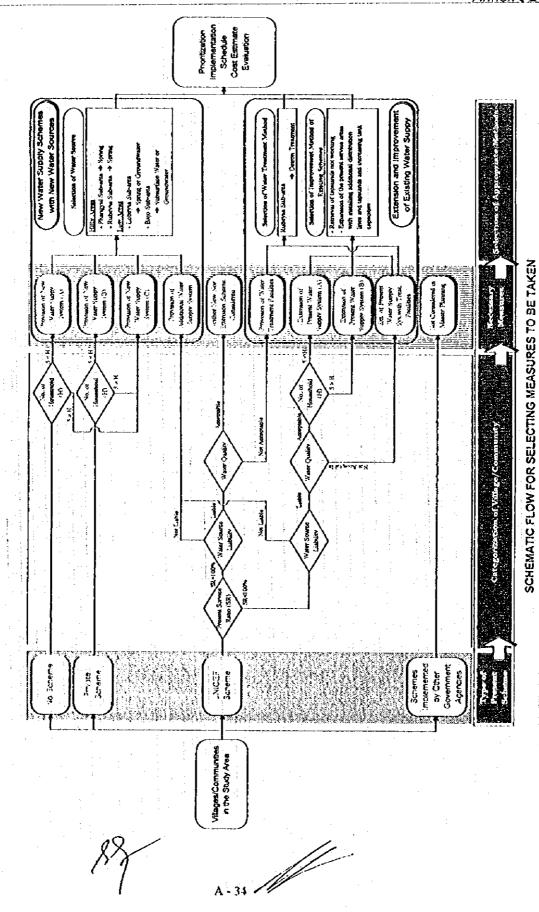

|                                            |





**FUTURE WATER REQUIREMENT** 





|           | Ava          | able W            | ater So     | vices                |                                               |
|-----------|--------------|-------------------|-------------|----------------------|-----------------------------------------------|
| Sub∙areas | Spring Water | Sub-surface Water | Groundwater | Stream/River Water** | Water Sources Considered In Alternative Study |
| Lobeysa   | •            | •                 | •           | ×                    | ⇒ Spring Water & Groundwater                  |
| Bajo*     | 6            | •                 | 0           | ×                    | → Sub-surface Water & Groundwater             |
| Phangyul  | •            | ×                 | ×           | ×                    | → Spring Water