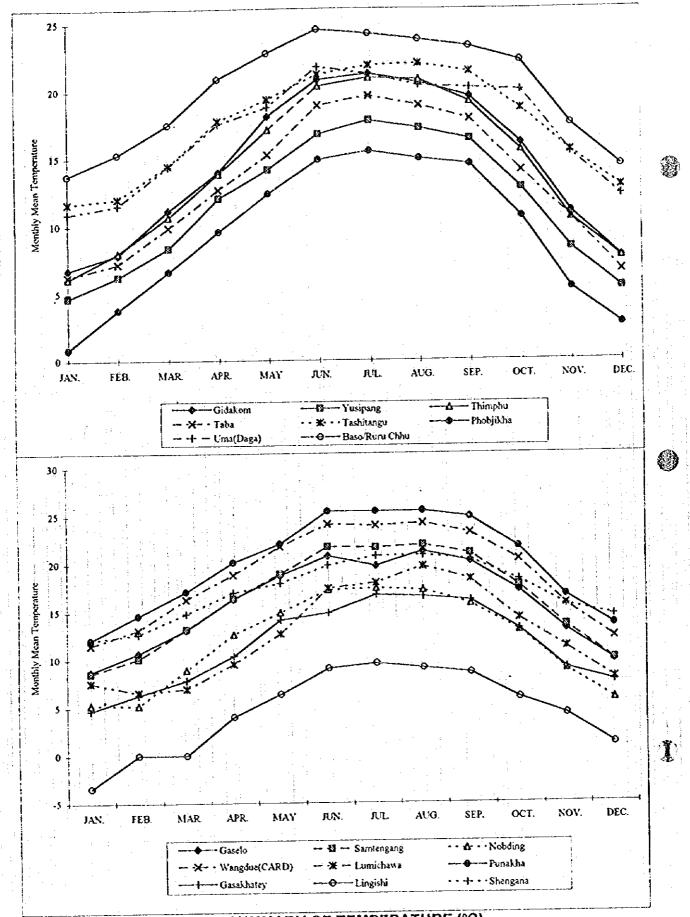

| 0          | 0 -2 0                                 |

3

8

I



Fig. 7.4.2 SUMMARY OF TEMPERATURE (°C)

· <u>.</u>



- .

12620046 Gidakom

| Elevation                             |               | 2210 |            |            |              |                                       |          |         |           |