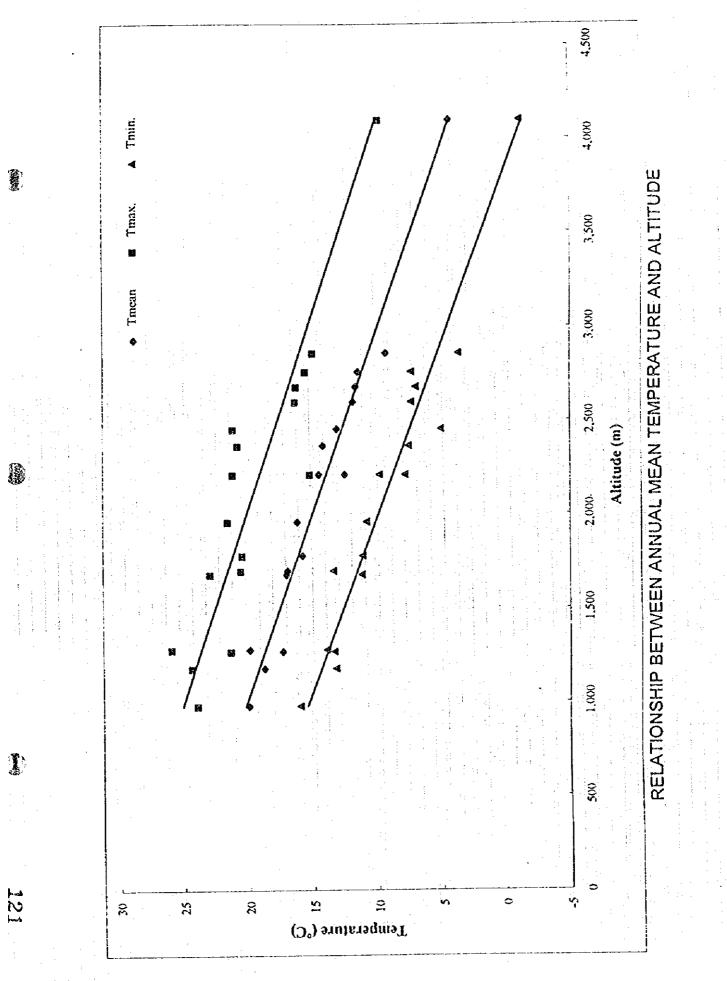

| 0          | 0 -2 0                                 |

3

8

I



Fig. 7.4.2 SUMMARY OF TEMPERATURE (°C)

· <u>.</u>



- .

12620046 Gidakom

| Elevation                             |               | 2210 |            |            |              |                                       |          |         |           |