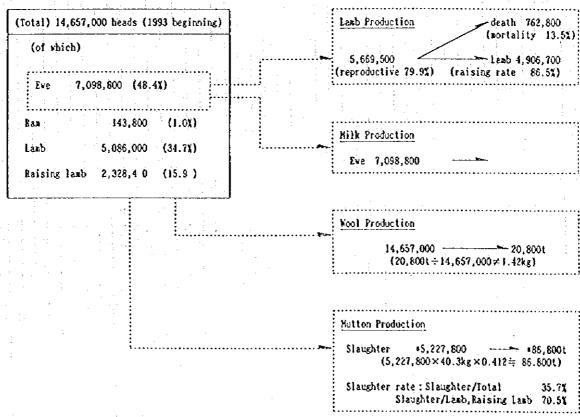

|           |            |                | 1              |                | test         | _           |                | _L       |             | .]                                           |              |

Figure-3.4.3.6 Seasonal Fluctuations of Livestock Body Weight in Mongolia



NB:Calving period co-incides with critical season

Source: Research Report No. 6

F Policy Alternatives For Livestock Development in Mongolia (PALD) J

Figure-3.4.3.7 Locations of Feedmills, Haymaking Areas and SEFF Distribution Points /August.1992/



Figure-3.4.3.8 Distribution of Hay by SEFF /AUGUST, 1992/



Source: ADB | Feeds Improvement Project Report]

Figure-3.4.3.9 Flow-chart of Livestock Numbers and Livestock Products (1993)

### 1. (Cattle~1993 in Mongolia)



### 2. (Sheep~1993 in Mongolia)



Notes: ① Made from Statistical Year Book (Mongolian Economy and Society in 1993)
② \* mark means study team's estimation



Table 3.4.4.1 Output of Main Agricultural Products

(Unit:thousand tons)

|                               | 1989   | 1990  | 1991  | 1992   | 1993  | 1994  |
|-------------------------------|--------|-------|-------|--------|-------|-------|
| Meat, slaughter weighat       | 239.6  | 248.9 | 281.2 | 251.2  | 216.1 | 203.9 |
| (index 1989=100)              | 100    | 104   | 117   | 105    | 90    | 85    |
| Beef                          | 72.8   | 66.2  | 83,8  | 75.7   | 64.5  | 64.4  |
| (index 1989=100)              | 100    | 91    | 115   | 104    | 89    | 88    |
| Nutton and goat meat          | 121.9  | 132.3 | 135.9 | 116.3  | 112.5 | 111.9 |
| (index 198