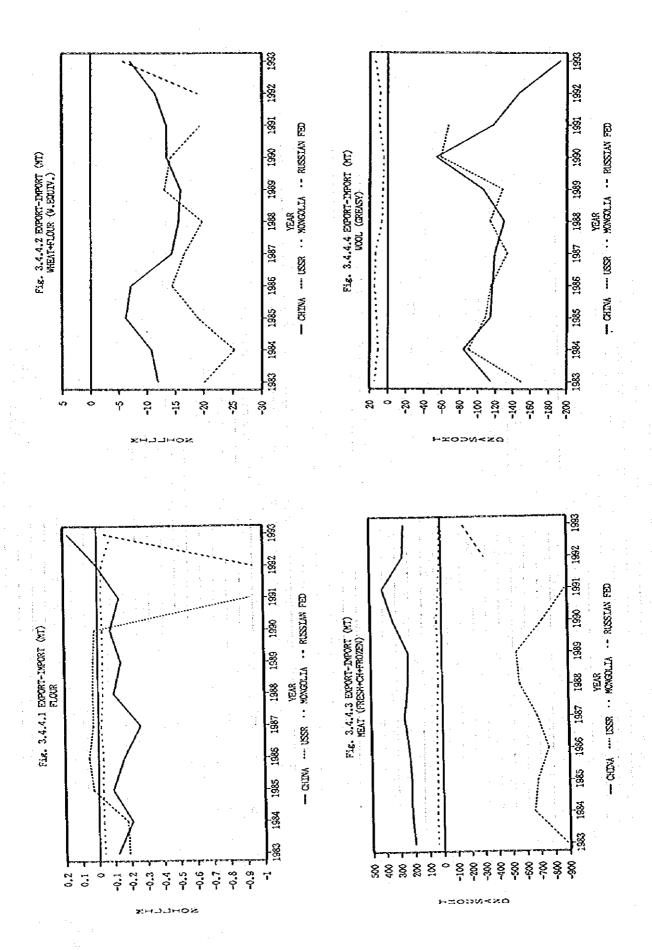

| 1991 1992 | 1 0 0 3 | 1994  | 1995  | 1996(plan) |
|--------------------|------|---------|-----------|---------|-------|-------|------------|
| Row milk           | دړ   | 2,113.0 | 1,744.0   | 7.497   | 796.0 |       | i i        |
| Fresh milk         | دي   | 1,882.6 | 1,047.1   | 309.7   | 182.2 | 240.0 | 300.0      |
| Yogurt             | 42   | 268.0   | 188.9     | 25.9    | 0.4   | 14.5  | 30.0       |
| Butter             | 4.5  | 154.2   | 40.9      | 22.8    |       |       |            |
| Icecream           | 44   | 154.2   | 58.9      | 6.7     | 60.7  | 55.0  | 60.0       |
| Aaluz(Curt)        | 4    | 134.8   | 87.9      | 24.0    | 31.8  | 15.3  | 40.0       |
| Aalulu(Dried curt) | دب   | 2.5     | 0.2       | 0.7     | :     |       |            |

Source: MOFA





Figure-3.4.4.6 Milk Collection Range and Delivery Route of Ulaanbaatar Milk Plants



Source: JICA Report (Basic Plan Study on Rehabilitation of Ulaanbaatar Hilk Plant)



# CHAPTER 4 DEVELOPMENT PLAN



# 4. 1. 1. 1 Analysis of Development Potential

- 1 Analysis of Domestic Market
  - 1) Economic Conditions around the Recent Agricultural Market

### (1) General conditions

Mongolia, which has lost the assistance it used to receive from the former Soviet Union and Eastern European countries, began to shift to a market economy from 1990. Thereafter, it privatized state farms and NAGDELs which had been the mainstays of its agricultural and livestock production, and its various agricultural and livestock processing companies, and it has worked to maintain agricultural and livestock produ