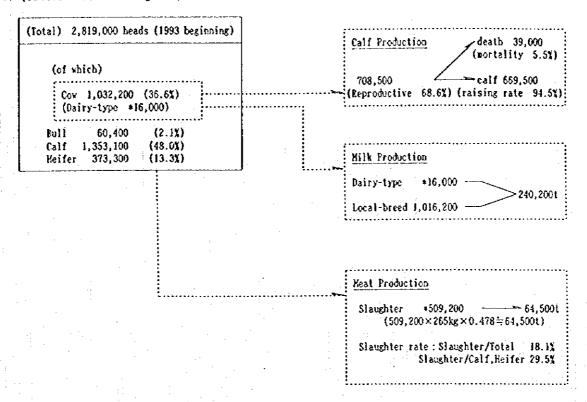

ntory    |                          |           |            |                | 1              |                | test         | _           |                | _L       |             | .]                                           |              |

Figure-3.4.3.6 Seasonal Fluctuations of Livestock Body Weight in Mongolia



NB:Calving period co-incides with critical season

Source: Research Report No. 6

F Policy Alternatives For Livestock Development in Mongolia (PALD) J

Figure-3.4.3.7 Locations of Feedmills, Haymaking Areas and SEFF Distribution Points /August.1992/



Figure-3.4.3.8 Distribution of Hay by SEFF /AUGUST, 1992/



Source: ADB | Feeds Improvement Project Report]

Figure-3.4.3.9 Flow-chart of Livestock Numbers and Livestock Products (1993)

### 1. (Cattle~1993 in Mongolia)



### 2. (Sheep~1993 in Mongolia)



Notes: ① Made from Statistical Year Book (Mongolian Economy and Society in 1993)
② \* mark means study team's estimation



Table 3.4.4.1 Output of Main Agricultural Products

(Unit:thousand tons)

|                               | 1989   | 1990  | 1991  | 1992   | 1993  | 1994  |
|-------------------------------|--------|-------|-------|--------|-------|-------|
| Meat, slaughter weighat       | 239.6  | 248.9 | 281.2 | 251.2  | 216.1 | 203.9 |
| (index 1989=100)              | 100    | 104   | 117   | 105    | 90    | 85    |
| Beef                          | 72.8   | 66.2  | 83,8  | 75.7   | 64.5  | 64.4  |
| (index 1989=100)              | 100    | 91    | 115   | 104    | 89    | 88    |
| Nutton and goat meat          | 121.9  | 132.3 | 135.9 | 11