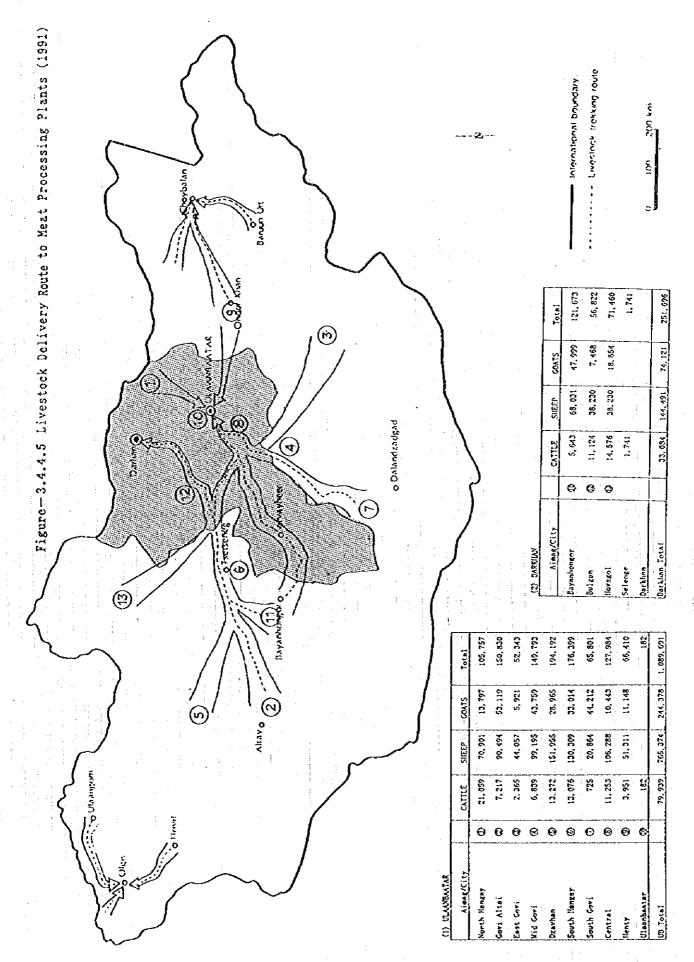

| 1991 1992 | 1 0 0 3 | 1994  | 1995  | 1996(plan) |
|--------------------|------|---------|-----------|---------|-------|-------|------------|
| Row milk           | دړ   | 2,113.0 | 1,744.0   | 7.497   | 796.0 |       | i i        |
| Fresh milk         | دي   | 1,882.6 | 1,047.1   | 309.7   | 182.2 | 240.0 | 300.0      |
| Yogurt             | 42   | 268.0   | 188.9     | 25.9    | 0.4   | 14.5  | 30.0       |
| Butter             | 4.5  | 154.2   | 40.9      | 22.8    |       |       |            |
| Icecream           | 44   | 154.2   | 58.9      | 6.7     | 60.7  | 55.0  | 60.0       |
| Aaluz(Curt)        | 4    | 134.8   | 87.9      | 24.0    | 31.8  | 15.3  | 40.0       |
| Aalulu(Dried curt) | دب   | 2.5     | 0.2       | 0.7     | :     |       |            |

Source: MOFA





Figure-3.4.4.6 Milk Collection Range and Delivery Route of Ulaanbaatar Milk Plants



Source: JICA Report (Basic Plan Study on Rehabilitation of Ulaanbaatar Hilk Plant)



# CHAPTER 4 DEVELOPMENT PLAN



# 4. 1. 1. 1 Analysis of Development Potential

- 1 Analysis of Domestic Market
  - 1) Economic Conditions around the Recent Agricultural Market

### (1) General conditions

Mongolia, which has lost the assistance it used to receive from the former Soviet Union and Eastern European countries, began to shift to a market economy from 1990. Thereafter, it privatized state farms and NAGDELs which had been the mainstays of its agricultural and livestock production, and its various agricultural and livestock processing companies, and it has worked to maintain agricultural and livestock product