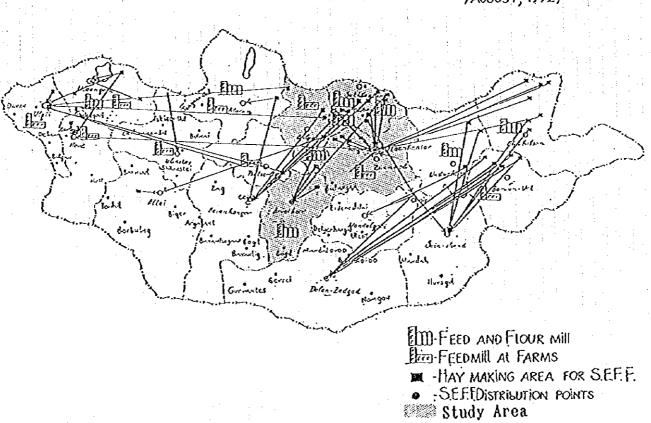

Figure-3.4.3.7 Locations of Feedmills, Haymaking Areas and SEFF Distribution Points /August.1992/

Figure-3.4.3.8 Distribution of Hay by SEFF /AUGUST, 1992/

Source: ADB | Feeds Improvement Project Report]