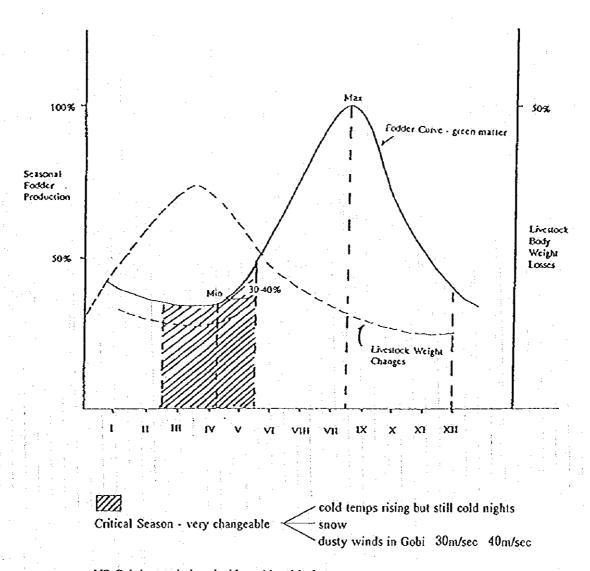

Figure-3.4.3.6 Seasonal Fluctuations of Livestock Body Weight in Mongolia

NB:Calving period co-incides with critical season

Source: Research Report No. 6

F Policy Alternatives For Livestock Development in Mongolia (PALD) J