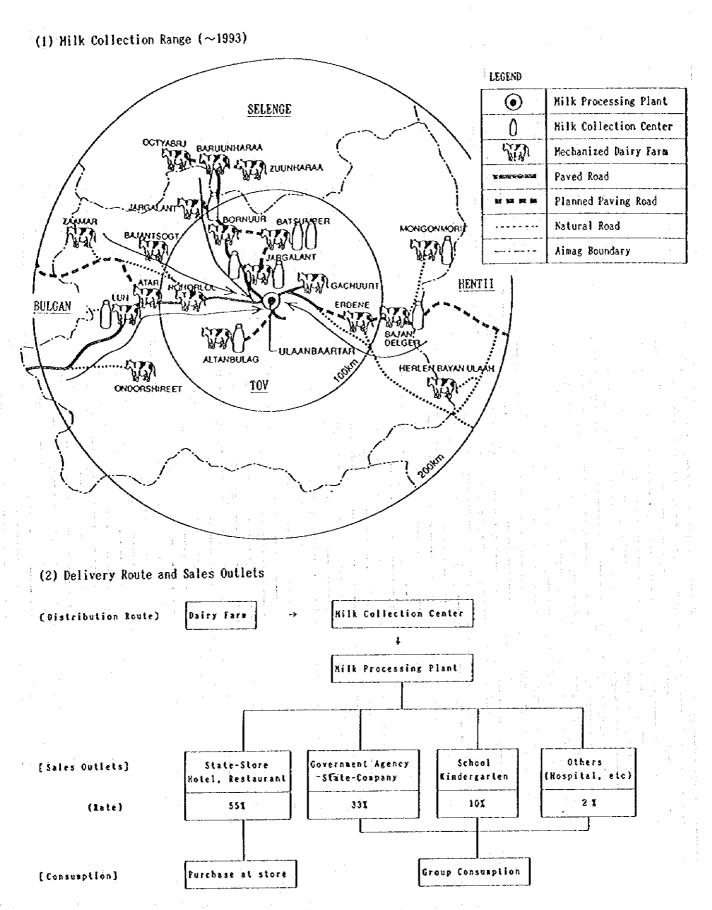

Figure-3.4.3.5 Annual Work Schedule for a Mongolian Nomadic Household

Avoid Work Schedule for a Mongolian Pastral Household

|                            | Aversal Work             | Same      | is for a s | Asingolius     | ( rainui       | University     |              |             |                |          |             |                                              | r            |
|----------------------------|--------------------------|-----------|------------|----------------|----------------|----------------|--------------|-------------|----------------|----------|-------------|----------------------------------------------|--------------|
| жож                        | TH                       | Jas.      | feb.       | Xar.           | Apr.           | Nay.           | Jun.         | Jul.        | Aug.           | Sep.     | Oct.        | Nov.                                         | Dec.         |
| .Rearing young livestock:  | perparatory work         |           |            |                |                |                | <br>         |             |                |          |             | •                                            | ·            |
|                            | lanbs, kids              |           |            | toposis.       |                |                |              |             |                |          |             |                                              | ļ            |
|                            | casel calves             |           | #300       | 200000000      |                | ===1           |              |             |                |          |             |                                              | <u> </u>     |
|                            | foals                    |           |            | <b>1628635</b> |                |                | 53 <b>54</b> |             |                |          |             |                                              |              |
|                            | calves                   |           |            |                | <b>3445</b> 30 | 528 <b>3</b> 3 |              |             |                |          |             | <del>-</del>                                 |              |
| 2.Shearing animals:        | casel                    |           |            | THE PROPERTY.  | 2232234        | *******        | मञ्ज         |             |                |          | :           |                                              | <u>.</u>     |
|                            | goat down, goat hair     |           |            | process.       |                |                | COLUMN 1     |             |                |          |             |                                              |              |
|                            | cattle hair              | .1        |            | 1000000        | 29614          |                |              |             |                |          | 1           |                                              |              |
|                            | horse hair               |           |            |                | NO.            | 12.51          |              | :           |                |          |             |                                              |              |
|                            | sheep wool               | -         |            |                |                |                |              |             |                |          |             |                                              |              |
|                            | lamb's wool              |           |            |                |                |                |              |             |                | proced   | ·           |                                              | ļ            |
| 3. Hilking:                | casels                   |           |            |                |                |                | ps.          |             | 1              | 20220    | (1527) H    | S223133                                      | <u> </u>     |
|                            | aares                    | 7         |            |                |                |                | -            |             |                |          |             | <u> </u>                                     | ļ            |
|                            | smallstock               |           |            |                |                |                | PAPER        | - TOP 1750  |                |          |             | :                                            |              |
|                            | cows                     |           |            |                |                |                | W2504        | A-2012-06-  | क्रांटव्ट      |          | -:          | <u>                                     </u> | <u> </u>     |
| 4.Selecting animals for br | eeding: casels           |           |            |                |                |                |              |             |                |          | E-2384      |                                              |              |
|                            | horses                   |           | :          |                |                |                |              |             |                | Jacob E. | NS21        |                                              |              |
|                            | covs                     |           |            | 1              |                |                |              |             |                | Man      | 200         | <u> </u>                                     | ļ            |
|                            | sheep                    |           |            | 1              |                | last:          |              |             | <b>MARK</b>    |          | <u> </u>    |                                              | ļ            |
|                            | goats                    |           |            | ) enserse      | <b>i</b>       |                |              |             |                |          |             | <u> </u>                                     |              |
| 5.State Livestock purchase |                          |           |            |                |                | jue!           | (            |             |                | <u> </u> |             |                                              |              |
| 6.Castrating young stock   |                          |           |            |                |                | je e re        |              |             |                |          | <u> </u>    | ļas                                          |              |
| 7. Mating:                 | Cans; 2                  | province: | 10000      | ı              |                |                |              |             |                |          |             |                                              | k            |
|                            | aares                    |           |            |                |                | lenses         |              | a process   |                |          |             |                                              | <u> </u>     |
|                            | €0=3                     |           |            |                |                | <b>t</b> a     |              | 200/21      | <b>3</b> 54    | <u> </u> | _           |                                              | ļ            |
|                            | yak cors                 |           |            |                |                |                | jean         |             | 60 F-54 02347A | 234      |             |                                              |              |
|                            | smallstock               |           |            |                | ,              |                |              |             |                |          | Passe       | 3334                                         | •            |
| 8. Range fattening: 6      | razing on spring pasture |           |            | . 3            | jese           | -              | <u> </u>     |             |                | ļ        | <u> </u>    |                                              | <u> </u>     |
| f                          | attening                 |           |            |                | _              | ) pe           |              |             | 32-6 <b>4</b>  | <u> </u> | _           |                                              | <del> </del> |
| P                          | utting on soft fat       |           |            |                |                |                |              | _           | )ess           |          |             |                                              |              |
| 41                         | ncreasing endurance      | 1         |            |                |                |                |              | <u> </u>    |                |          |             | PER CONTRACT                                 | -            |
| 9.Herding livestock in wi  | nter (conserving fatness | ) Reserve |            | 4              |                |                |              | 1           |                |          |             | 1                                            | E STORAGE    |
| 10. Yearing lambs and kids | . •                      |           |            |                |                |                |              | <u>:</u>    | E244           |          |             | -                                            | -            |
| 11.Preparing feed (hay, s  | aking (odder)            |           |            |                |                | -              |              | -           |                |          |             |                                              | 1            |
| 12.Building and repairing  | stockyards and sheds     |           | testa      |                | 9 22 5         |                |              | 4           |                |          |             |                                              |              |
| 13. Cleaning farmyard and  | dung                     | ļ         | <u> </u>   |                |                |                |              | _           |                | <u> </u> |             |                                              | 1            |
| 14.Opening and repairing   | rells                    | 1         | _          |                | 34744          |                | 316334       | <b>1000</b> |                | -i       | -t <i>-</i> |                                              | -            |
| 15. Marketing and branding | aniesis                  | <u> </u>  | _          | ļ              | -              | E ST           | 58 <b>34</b> | <b></b>     |                |          | le second   | -                                            |              |
| 16. Rural slaughtering     |                          | <u> </u>  | <u> </u>   |                | _              | -              | <u> </u>     |             |                |          | _           |                                              | GC PART      |
| 17. Veterinary measures    |                          | <u> </u>  |            |                |                |                |              | -           |                | - 15     | resultated. | J                                            | <del> </del> |
| 18. Livestock inventory    |                          |           |            |                | 1              |                | test         | _           |                | _L       |             | .]                                           |              |

Figure-3.4.3.6 Seasonal Fluctuations of Livestock Body Weight in Mongolia

NB:Calving period co-incides with critical season

Source: Research Report No. 6

F Policy Alternatives For Livestock Development in Mongolia (PALD) J

Figure-3.4.3.7 Locations of Feedmills, Haymaking Areas and SEFF Distribution Points /August.1992/

Figure-3.4.3.8 Distribution of Hay by SEFF /AUGUST, 1992/

Source: ADB | Feeds Improvement Project Report]

Figure-3.4.3.9 Flow-chart of Livestock Numbers and Livestock Products (1993)