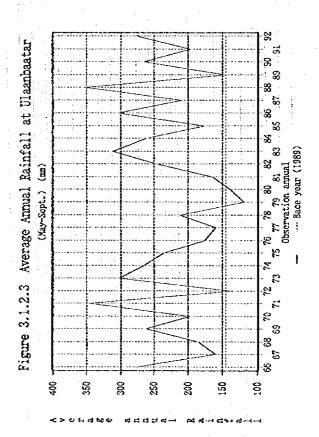

| • | ;               |                                                                                         |      |                                       |
|---|-----------------|-----------------------------------------------------------------------------------------|------|---------------------------------------|
|   | Table 3.1.2.7   | Average Monthly Temperature in the Growing Season · · · · · · · · ·                     | 3-4  |                                       |
|   | Table 3.1.2.8   | Average Monthly Maximum Temperature in the Growing Season                               | 3-4  |                                       |
|   | Table 3.1.2.9   | Average Monthly Minimum Temperature in the Growing Season · · · · ·                     | 3-4  |                                       |
|   | Table 3.1.2.10  | Average Annual Wind Vane                                                                | 3-5  |                                       |
|   | Table 3.1.2.11  | Maximum Wind Speed Probability                                                          | 3-5  |                                       |
|   | Table 3.1.2.12  | Humidity During the Growing Season                                                      | 3-5  |                                       |
|   | Table 3.1.2.13  | Hours of Sunlight                                                                       | 3-6  |                                       |
|   | Table 3.1.2.14  | Hours of Sunlight in the Growing Season                                                 | 3-6  |                                       |
|   | Table 3.1.2.15  | Days of Snowfall                                                                        | 3-7  |                                       |
|   | Table 3.1.2.16  | Evaporation Volume                                                                      | 3-8  |                                       |
|   | Table 3.1.2.17  | Monthly Ave. Min. Temperature at Eroo Meteorological Observatory · · ·                  | 3-9  |                                       |
|   | Table 3.1.2.18  | Monthly Ave. Max. Temperature at Eroo Meteorological Observatory · ·                    | 3-10 |                                       |
|   | Table 3.1.2.19  | Monthly Average Soil Temperature                                                        | 3-11 |                                       |
|   | Table 3.1.2.20  | Central Region Meteorological Observatory Table                                         | 3-18 | -                                     |
|   | Table 3.1.2.21  | Meteorological Data Collection Table                                                    | 3-19 |                                       |
|   | Figure 3.1.2.1  | Average Annual Rainfall at Baruunharaa                                                  | 3-20 | -                                     |
|   | Figure 3.1.2.2  | Average Annual Rainfall at Bulgan                                                       | 3-20 |                                       |
|   | Figure 3.1.2.3  | Average Annual Rainfall at Ulaanbaatar                                                  | 3-20 |                                       |
|   | Figure 3.1.2.4  | Average Annual Rainfall at Arvaikheer                                                   | 3-20 |                                       |
|   | Figure 3.1.2.5  | Average Temperatures at Baruunharaa                                                     | 3-21 |                                       |
|   | Figure 3.1.2.6  | Average Temperatures at Ulaanbaatar                                                     | 3-21 |                                       |
| ÷ | Figure 3.1.2.7  | Average Temperatures at Arvaikheer                                                      | 3-21 | e e e e e e e e e e e e e e e e e e e |
|   |                 |                                                                                         | 3-21 |                                       |
|   | Figure 3.1.2.9  | Monthly Average Temperature                                                             | 3-22 |                                       |
|   | Figure 3.1.2.10 | Monthly Average Soil Temperature                                                        | 3-23 |                                       |
|   | Figure 3.1.2.11 | Location of Meteorological Observation Stations                                         | 3-27 |                                       |
|   |                 |                                                                                         |      | •                                     |
|   | 3.1.3 Hydrology |                                                                                         | •    |                                       |
|   | Table 3.1.3.1   | Numbers of Rivers, Lakes, and Springs in Mongolia · · · · · · · · · · · · · · · · · · · |      |                                       |
|   | Table 3.1.3.2   | Monthly Ave. Discharge in the Study Area                                                |      |                                       |
|   | Table 3.1.3.3   | Monthly Ave. Discharge in the Study Area During the Growing Season · ·                  |      |                                       |
|   | Table 3.1.3.4   | Flood/Drought Probability and Discharge Calculation Table                               |      |                                       |
|   | Table 3.1.3.5   |                                                                                         | 3-34 |                                       |
| 1 | Table 3.1.3.6   |                                                                                         | 3-35 |                                       |
|   | Table 3.1.3.7   |                                                                                         | 3-35 |                                       |
|   | Table 3.1.3.8   |                                                                                         | 3-36 |                                       |
|   | Table 3.1.3.9   |                                                                                         | 3-43 |                                       |
|   | Table 3.1.3.10  |                                                                                         | 3-48 |                                       |
|   | Table 3.1.3.11  | Comparison With Results of Past Water Quality Studies                                   | 3-50 |                                       |
|   |                 |                                                                                         |      |                                       |
|   |                 |                                                                                         |      | •                                     |