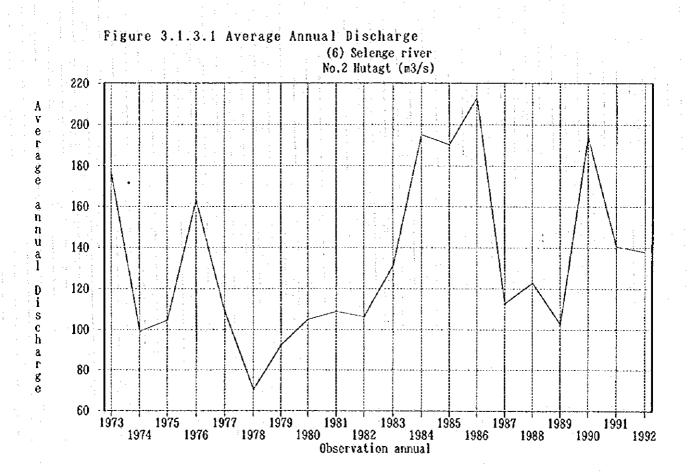

|        | Dings 0 4 0 4 Annua Wanthly O Annual Dischange                                                      | 3_52   |
|--------|-----------------------------------------------------------------------------------------------------|--------|
|        | Figure 3.1.3.1 Average Monthly & Annual Discharge                                                   |        |
|        | Figure 3.1.3.2 Average Discharge (+) Average Rainfall                                               |        |
|        | Figure 3.1.3.3 Water Content Observation Location Map                                               |        |
|        | Figure 3.1.3.4 River System Map                                                                     |        |
| ÷      | Figure 3.1.3.5 Water Quality Study Sampling Location Map                                            | 3-65   |
|        | 3.1.4 Topography and Soils                                                                          |        |
| •      | 3.1.4.1 Soil in Mongolia                                                                            | •      |
|        | Table 3.1.4.1 The Per Cent of Soils Distributing in Mongolia                                        | 3-69   |
|        | Table 3.1.4.2 Characteristics of the Soils distributing in the Study Region · · · ·                 | 3-71   |
|        | Table 3.1.4.3 Soil Sampling Sites                                                                   | 3-72   |
| ٠      | Figure 3.1.4.1 Soils Distributing in Mongolia                                                       | 3-70   |
| :      | Figure 3.1.4.2 Soils distributing in the Study Region · · · · · · · · · · · · · · · · · · ·         | 3-70   |
|        | Figure 3.1.4.3 Soil Sampling Sites · · · · · · · · · · · · · · · · · · ·                            | 3-73   |
|        |                                                                                                     |        |
|        | 3.2 Environment                                                                                     | ٠      |
|        | Figure 3.2.1 Organizational Structure of the HNE · · · · · · · · · · · · · · · · · · ·              | 3-74   |
| :<br>: | Figure 3.2.2 National Nature Protection                                                             | 3 - 75 |
|        |                                                                                                     |        |
|        | 3.3 Agricultural Policies                                                                           | 9.3    |
|        | 3.3.1 Action Program of the Government of Mongolia                                                  |        |
|        | Table 3.3.1.1 Prediction of Population by Aimag in 2010                                             | 3-77   |
|        | Figure 3.3.1.1 Trends of Total Population in Mongolia                                               | 3-78   |
|        |                                                                                                     |        |
|        | 3.3.2 National Programme the Population's Food Supply                                               |        |
|        | 3.3.2.1 Foodstuff Demand Forecast                                                                   |        |
|        | Table 3.3.2.1 Foodstuffs Consumption per Capita                                                     | 3-79   |
|        | Table 3.3.2.2 Nutritional Norms by Zone · · · · · · · · · · · · · · · · · · ·                       | 3-80   |
|        | Table 3.3.2.3 Coefficient of Conversion to Average Population · · · · · · · · · · · · · · · · · · · | 3-80   |
|        | Table 3.3.2.4 Projected Food Consumption per Capita by Aimag                                        | 3-81   |
|        | Table 3.3.2.5 Projected Food Consumption by Aimag                                                   | 3-82   |
|        | Figure 3.3.2.1 Ratio of Calorie Supply of P,F and C · · · · · · · · · · · · · · · · · ·             | 3-83   |
|        |                                                                                                     |        |
|        | 3.4 Foundation of Agricultural Economy                                                              |        |
|        | 3.4.2 Agricultural Production                                                                       |        |
|        | Table 3.4.2.1 Area of Grain Growing Land in the Study Area · · · · · · · · · · · · · · · · · · ·    | 3-84   |
|        | Table 3.4.2.2 Unit Grain Yields in the Study Area                                                   | 3-84   |
|        | Table 3.4.2.3 Area of Wheat Growing Land in the Study Area                                          | 3-85   |
|        | Table 3.4.2.4 Unit Wheat Yields in the Study Area                                                   |        |