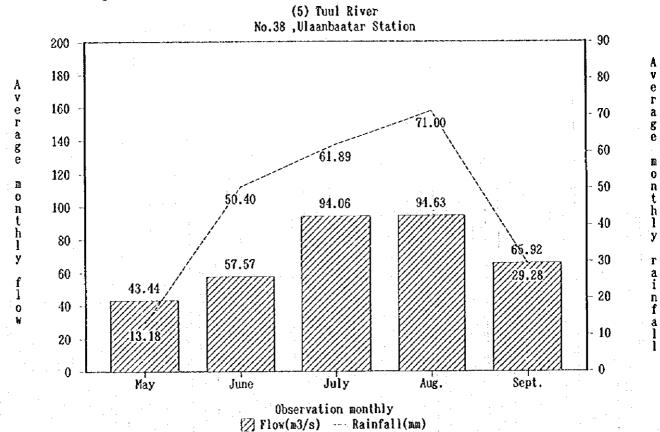

|        | Dings 0 4 0 4 Annua Wanthly O Annual Dischange                                                      | 3_52   |
|--------|-----------------------------------------------------------------------------------------------------|--------|
|        | Figure 3.1.3.1 Average Monthly & Annual Discharge                                                   |        |
|        | Figure 3.1.3.2 Average Discharge (+) Average Rainfall                                               |        |
|        | Figure 3.1.3.3 Water Content Observation Location Map                                               |        |
|        | Figure 3.1.3.4 River System Map                                                                     |        |
| ÷      | Figure 3.1.3.5 Water Quality Study Sampling Location Map                                            | 3-65   |
|        | 3.1.4 Topography and Soils                                                                          |        |
| •      | 3.1.4.1 Soil in Mongolia                                                                            | •      |
|        | Table 3.1.4.1 The Per Cent of Soils Distributing in Mongolia                                        | 3-69   |
|        | Table 3.1.4.2 Characteristics of the Soils distributing in the Study Region · · · ·                 | 3-71   |
|        | Table 3.1.4.3 Soil Sampling Sites                                                                   | 3-72   |
| ٠      | Figure 3.1.4.1 Soils Distributing in Mongolia                                                       | 3-70   |
| :      | Figure 3.1.4.2 Soils distributing in the Study Region · · · · · · · · · · · · · · · · · · ·         | 3-70   |
|        | Figure 3.1.4.3 Soil Sampling Sites · · · · · · · · · · · · · · · · · · ·                            | 3-73   |
|        |                                                                                                     |        |
|        | 3.2 Environment                                                                                     | ٠      |
|        | Figure 3.2.1 Organizational Structure of the HNE · · · · · · · · · · · · · · · · · · ·              | 3-74   |
| :<br>: | Figure 3.2.2 National Nature Protection                                                             | 3 - 75 |
|        |                                                                                                     |        |
|        | 3.3 Agricultural Policies                                                                           | 9.3    |
|        | 3.3.1 Action Program of the Government of Mongolia                                                  |        |
|        | Table 3.3.1.1 Prediction of Population by Aimag in 2010                                             | 3-77   |
|        | Figure 3.3.1.1 Trends of Total Population in Mongolia                                               | 3-78   |
|        |                                                                                                     |        |
|        | 3.3.2 National Programme the Population's Food Supply                                               |        |
|        | 3.3.2.1 Foodstuff Demand Forecast                                                                   |        |
|        | Table 3.3.2.1 Foodstuffs Consumption per Capita                                                     | 3-79   |
|        | Table 3.3.2.2 Nutritional Norms by Zone · · · · · · · · · · · · · · · · · · ·                       | 3-80   |
|        | Table 3.3.2.3 Coefficient of Conversion to Average Population · · · · · · · · · · · · · · · · · · · | 3-80   |
|        | Table 3.3.2.4 Projected Food Consumption per Capita by Aimag                                        | 3-81   |
|        | Table 3.3.2.5 Projected Food Consumption by Aimag                                                   | 3-82   |
|        | Figure 3.3.2.1 Ratio of Calorie Supply of P,F and C · · · · · · · · · · · · · · · · · ·             | 3-83   |
|        |                                                                                                     |        |
|        | 3.4 Foundation of Agricultural Economy                                                              |        |
|        | 3.4.2 Agricultural Production                                                                       |        |
|        | Table 3.4.2.1 Area of Grain Growing Land in the Study Area · · · · · · · · · · · · · · · · · · ·    | 3-84   |
|        | Table 3.4.2.2 Unit Grain Yields in the Study Area                                                   | 3-84   |
|        | Table 3.4.2.3 Area of Wheat Growing Land in the Study Area                                          | 3-85   |
|        | Table 3.4.2.4 Unit Wheat Yields in the Study Area                                                   |        |