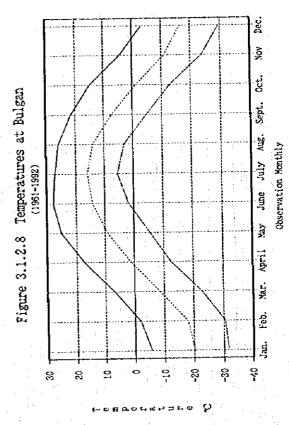

| • | ;               |                                                                                         |      |                                       |
|---|-----------------|-----------------------------------------------------------------------------------------|------|---------------------------------------|
|   | Table 3.1.2.7   | Average Monthly Temperature in the Growing Season · · · · · · · · ·                     | 3-4  |                                       |
|   | Table 3.1.2.8   | Average Monthly Maximum Temperature in the Growing Season                               | 3-4  |                                       |
|   | Table 3.1.2.9   | Average Monthly Minimum Temperature in the Growing Season · · · · ·                     | 3-4  |                                       |
|   | Table 3.1.2.10  | Average Annual Wind Vane                                                                | 3-5  |                                       |
|   | Table 3.1.2.11  | Maximum Wind Speed Probability                                                          | 3-5  |                                       |
|   | Table 3.1.2.12  | Humidity During the Growing Season                                                      | 3-5  |                                       |
|   | Table 3.1.2.13  | Hours of Sunlight                                                                       | 3-6  |                                       |
|   | Table 3.1.2.14  | Hours of Sunlight in the Growing Season                                                 | 3-6  |                                       |
|   | Table 3.1.2.15  | Days of Snowfall                                                                        | 3-7  |                                       |
|   | Table 3.1.2.16  | Evaporation Volume                                                                      | 3-8  |                                       |
|   | Table 3.1.2.17  | Monthly Ave. Min. Temperature at Eroo Meteorological Observatory · · ·                  | 3-9  |                                       |
|   | Table 3.1.2.18  | Monthly Ave. Max. Temperature at Eroo Meteorological Observatory · ·                    | 3-10 |                                       |
|   | Table 3.1.2.19  | Monthly Average Soil Temperature                                                        | 3-11 |                                       |
|   | Table 3.1.2.20  | Central Region Meteorological Observatory Table                                         | 3-18 | -                                     |
|   | Table 3.1.2.21  | Meteorological Data Collection Table                                                    | 3-19 |                                       |
|   | Figure 3.1.2.1  | Average Annual Rainfall at Baruunharaa                                                  | 3-20 | -                                     |
|   | Figure 3.1.2.2  | Average Annual Rainfall at Bulgan                                                       | 3-20 |                                       |
|   | Figure 3.1.2.3  | Average Annual Rainfall at Ulaanbaatar                                                  | 3-20 |                                       |
|   | Figure 3.1.2.4  | Average Annual Rainfall at Arvaikheer                                                   | 3-20 |                                       |
|   | Figure 3.1.2.5  | Average Temperatures at Baruunharaa                                                     | 3-21 |                                       |
|   | Figure 3.1.2.6  | Average Temperatures at Ulaanbaatar                                                     | 3-21 |                                       |
| ÷ | Figure 3.1.2.7  | Average Temperatures at Arvaikheer                                                      | 3-21 | e e e e e e e e e e e e e e e e e e e |
|   |                 |                                                                                         | 3-21 |                                       |
|   | Figure 3.1.2.9  | Monthly Average Temperature                                                             | 3-22 |                                       |
|   | Figure 3.1.2.10 | Monthly Average Soil Temperature                                                        | 3-23 |                                       |
|   | Figure 3.1.2.11 | Location of Meteorological Observation Stations                                         | 3-27 |                                       |
|   |                 |                                                                                         |      | •                                     |
|   | 3.1.3 Hydrology |                                                                                         | •    |                                       |
|   | Table 3.1.3.1   | Numbers of Rivers, Lakes, and Springs in Mongolia · · · · · · · · · · · · · · · · · · · |      |                                       |
|   | Table 3.1.3.2   | Monthly Ave. Discharge in the Study Area                                                |      |                                       |
|   | Table 3.1.3.3   | Monthly Ave. Discharge in the Study Area During the Growing Season · ·                  |      |                                       |
|   | Table 3.1.3.4   | Flood/Drought Probability and Discharge Calculation Table                               |      |                                       |
|   | Table 3.1.3.5   |                                                                                         | 3-34 |                                       |
| 1 | Table 3.1.3.6   |                                                                                         | 3-35 |                                       |
|   | Table 3.1.3.7   |                                                                                         | 3-35 |                                       |
|   | Table 3.1.3.8   |                                                                                         | 3-36 |                                       |
|   | Table 3.1.3.9   |                                                                                         | 3-43 |                                       |
|   | Table 3.1.3.10  |                                                                                         | 3-48 |                                       |
|   | Table 3.1.3.11  | Comparison With Results of Past Water Quality Studies                                   | 3-50 |                                       |
|   |                 |                                                                                         |      |                                       |
|   |                 |                                                                                         |      | •                                     |