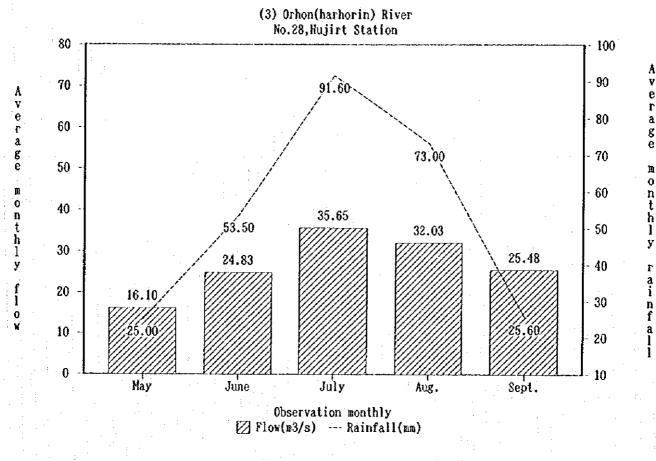

|        | Dings 0 4 0 4 Annua Wanthly O Annual Dischange                                                      | 3_52   |
|--------|-----------------------------------------------------------------------------------------------------|--------|
|        | Figure 3.1.3.1 Average Monthly & Annual Discharge                                                   |        |
|        | Figure 3.1.3.2 Average Discharge (+) Average Rainfall                                               |        |
|        | Figure 3.1.3.3 Water Content Observation Location Map                                               |        |
|        | Figure 3.1.3.4 River System Map                                                                     |        |
| ÷      | Figure 3.1.3.5 Water Quality Study Sampling Location Map                                            | 3-65   |
|        | 3.1.4 Topography and Soils                                                                          |        |
| •      | 3.1.4.1 Soil in Mongolia                                                                            | •      |
|        | Table 3.1.4.1 The Per Cent of Soils Distributing in Mongolia                                        | 3-69   |
|        | Table 3.1.4.2 Characteristics of the Soils distributing in the Study Region · · · ·                 | 3-71   |
|        | Table 3.1.4.3 Soil Sampling Sites                                                                   | 3-72   |
| ٠      | Figure 3.1.4.1 Soils Distributing in Mongolia                                                       | 3-70   |
| :      | Figure 3.1.4.2 Soils distributing in the Study Region · · · · · · · · · · · · · · · · · · ·         | 3-70   |
|        | Figure 3.1.4.3 Soil Sampling Sites · · · · · · · · · · · · · · · · · · ·                            | 3-73   |
|        |                                                                                                     |        |
|        | 3.2 Environment                                                                                     | ٠      |
|        | Figure 3.2.1 Organizational Structure of the HNE · · · · · · · · · · · · · · · · · · ·              | 3-74   |
| :<br>: | Figure 3.2.2 National Nature Protection                                                             | 3 - 75 |
|        |                                                                                                     |        |
|        | 3.3 Agricultural Policies                                                                           | 9.3    |
|        | 3.3.1 Action Program of the Government of Mongolia                                                  |        |
|        | Table 3.3.1.1 Prediction of Population by Aimag in 2010                                             | 3-77   |
|        | Figure 3.3.1.1 Trends of Total Population in Mongolia                                               | 3-78   |
|        |                                                                                                     |        |
|        | 3.3.2 National Programme the Population's Food Supply                                               |        |
|        | 3.3.2.1 Foodstuff Demand Forecast                                                                   |        |
|        | Table 3.3.2.1 Foodstuffs Consumption per Capita                                                     | 3-79   |
|        | Table 3.3.2.2 Nutritional Norms by Zone · · · · · · · · · · · · · · · · · · ·                       | 3-80   |
|        | Table 3.3.2.3 Coefficient of Conversion to Average Population · · · · · · · · · · · · · · · · · · · | 3-80   |
|        | Table 3.3.2.4 Projected Food Consumption per Capita by Aimag                                        | 3-81   |
|        | Table 3.3.2.5 Projected Food Consumption by Aimag                                                   | 3-82   |
|        | Figure 3.3.2.1 Ratio of Calorie Supply of P,F and C · · · · · · · · · · · · · · · · · ·             | 3-83   |
|        |                                                                                                     |        |
|        | 3.4 Foundation of Agricultural Economy                                                              |        |
|        | 3.4.2 Agricultural Production                                                                       |        |
|        | Table 3.4.2.1 Area of Grain Growing Land in the Study Area · · · · · · · · · · · · · · · · · · ·    | 3-84   |
|        | Table 3.4.2.2 Unit Grain Yields in the Study Area                                                   | 3-84   |
|        | Table 3.4.2.3 Area of Wheat Growing Land in the Study Area                                          | 3-85   |
|        | Table 3.4.2.4 Unit Wheat Yields in the Study Area                                                   |        |