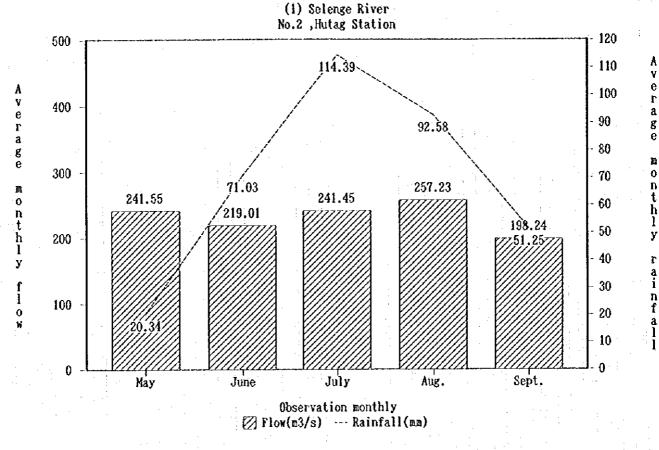

|        | Dings 0 4 0 4 Annua Wanthly O Annual Dischange                                                      | 3_52   |
|--------|-----------------------------------------------------------------------------------------------------|--------|
|        | Figure 3.1.3.1 Average Monthly & Annual Discharge                                                   |        |
|        | Figure 3.1.3.2 Average Discharge (+) Average Rainfall                                               |        |
|        | Figure 3.1.3.3 Water Content Observation Location Map                                               |        |
|        | Figure 3.1.3.4 River System Map                                                                     |        |
| ÷      | Figure 3.1.3.5 Water Quality Study Sampling Location Map                                            | 3-65   |
|        | 3.1.4 Topography and Soils                                                                          |        |
| •      | 3.1.4.1 Soil in Mongolia                                                                            | •      |
|        | Table 3.1.4.1 The Per Cent of Soils Distributing in Mongolia                                        | 3-69   |
|        | Table 3.1.4.2 Characteristics of the Soils distributing in the Study Region · · · ·                 | 3-71   |
|        | Table 3.1.4.3 Soil Sampling Sites                                                                   | 3-72   |
| ٠      | Figure 3.1.4.1 Soils Distributing in Mongolia                                                       | 3-70   |
| :      | Figure 3.1.4.2 Soils distributing in the Study Region · · · · · · · · · · · · · · · · · · ·         | 3-70   |
|        | Figure 3.1.4.3 Soil Sampling Sites · · · · · · · · · · · · · · · · · · ·                            | 3-73   |
|        |                                                                                                     |        |
|        | 3.2 Environment                                                                                     | ٠      |
|        | Figure 3.2.1 Organizational Structure of the HNE · · · · · · · · · · · · · · · · · · ·              | 3-74   |
| :<br>: | Figure 3.2.2 National Nature Protection                                                             | 3 - 75 |
|        |                                                                                                     |        |
|        | 3.3 Agricultural Policies                                                                           | 9.3    |
|        | 3.3.1 Action Program of the Government of Mongolia                                                  |        |
|        | Table 3.3.1.1 Prediction of Population by Aimag in 2010                                             | 3-77   |
|        | Figure 3.3.1.1 Trends of Total Population in Mongolia                                               | 3-78   |
|        |                                                                                                     |        |
|        | 3.3.2 National Programme the Population's Food Supply                                               |        |
|        | 3.3.2.1 Foodstuff Demand Forecast                                                                   |        |
|        | Table 3.3.2.1 Foodstuffs Consumption per Capita                                                     | 3-79   |
|        | Table 3.3.2.2 Nutritional Norms by Zone · · · · · · · · · · · · · · · · · · ·                       | 3-80   |
|        | Table 3.3.2.3 Coefficient of Conversion to Average Population · · · · · · · · · · · · · · · · · · · | 3-80   |
|        | Table 3.3.2.4 Projected Food Consumption per Capita by Aimag                                        | 3-81   |
|        | Table 3.3.2.5 Projected Food Consumption by Aimag                                                   | 3-82   |
|        | Figure 3.3.2.1 Ratio of Calorie Supply of P,F and C · · · · · · · · · · · · · · · · · ·             | 3-83   |
|        |                                                                                                     |        |
|        | 3.4 Foundation of Agricultural Economy                                                              |        |
|        | 3.4.2 Agricultural Production                                                                       |        |
|        | Table 3.4.2.1 Area of Grain Growing Land in the Study Area · · · · · · · · · · · · · · · · · · ·    | 3-84   |
|        | Table 3.4.2.2 Unit Grain Yields in the Study Area                                                   | 3-84   |
|        | Table 3.4.2.3 Area of Wheat Growing Land in the Study Area                                          | 3-85   |
|        | Table 3.4.2.4 Unit Wheat Yields in the Study Area                                                   |        |