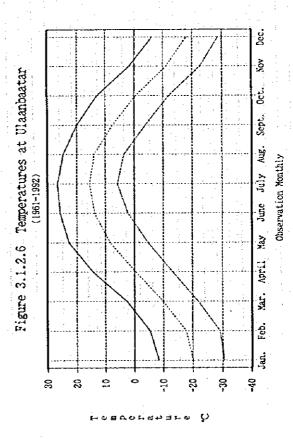

| • | ;               |                                                                                         |      |                                       |
|---|-----------------|-----------------------------------------------------------------------------------------|------|---------------------------------------|
|   | Table 3.1.2.7   | Average Monthly Temperature in the Growing Season · · · · · · · · ·                     | 3-4  |                                       |
|   | Table 3.1.2.8   | Average Monthly Maximum Temperature in the Growing Season                               | 3-4  |                                       |
|   | Table 3.1.2.9   | Average Monthly Minimum Temperature in the Growing Season · · · · ·                     | 3-4  |                                       |
|   | Table 3.1.2.10  | Average Annual Wind Vane                                                                | 3-5  |                                       |
|   | Table 3.1.2.11  | Maximum Wind Speed Probability                                                          | 3-5  |                                       |
|   | Table 3.1.2.12  | Humidity During the Growing Season                                                      | 3-5  |                                       |
|   | Table 3.1.2.13  | Hours of Sunlight                                                                       | 3-6  |                                       |
|   | Table 3.1.2.14  | Hours of Sunlight in the Growing Season                                                 | 3-6  |                                       |
|   | Table 3.1.2.15  | Days of Snowfall                                                                        | 3-7  |                                       |
|   | Table 3.1.2.16  | Evaporation Volume                                                                      | 3-8  |                                       |
|   | Table 3.1.2.17  | Monthly Ave. Min. Temperature at Eroo Meteorological Observatory · · ·                  | 3-9  |                                       |
|   | Table 3.1.2.18  | Monthly Ave. Max. Temperature at Eroo Meteorological Observatory · ·                    | 3-10 |                                       |
|   | Table 3.1.2.19  | Monthly Average Soil Temperature                                                        | 3-11 |                                       |
|   | Table 3.1.2.20  | Central Region Meteorological Observatory Table                                         | 3-18 | -                                     |
|   | Table 3.1.2.21  | Meteorological Data Collection Table                                                    | 3-19 |                                       |
|   | Figure 3.1.2.1  | Average Annual Rainfall at Baruunharaa                                                  | 3-20 | -                                     |
|   | Figure 3.1.2.2  | Average Annual Rainfall at Bulgan                                                       | 3-20 |                                       |
|   | Figure 3.1.2.3  | Average Annual Rainfall at Ulaanbaatar                                                  | 3-20 |                                       |
|   | Figure 3.1.2.4  | Average Annual Rainfall at Arvaikheer                                                   | 3-20 |                                       |
|   | Figure 3.1.2.5  | Average Temperatures at Baruunharaa                                                     | 3-21 |                                       |
|   | Figure 3.1.2.6  | Average Temperatures at Ulaanbaatar                                                     | 3-21 |                                       |
| ÷ | Figure 3.1.2.7  | Average Temperatures at Arvaikheer                                                      | 3-21 | e e e e e e e e e e e e e e e e e e e |
|   |                 |                                                                                         | 3-21 |                                       |
|   | Figure 3.1.2.9  | Monthly Average Temperature                                                             | 3-22 |                                       |
|   | Figure 3.1.2.10 | Monthly Average Soil Temperature                                                        | 3-23 |                                       |
|   | Figure 3.1.2.11 | Location of Meteorological Observation Stations                                         | 3-27 |                                       |
|   |                 |                                                                                         |      | •                                     |
|   | 3.1.3 Hydrology |                                                                                         | •    |                                       |
|   | Table 3.1.3.1   | Numbers of Rivers, Lakes, and Springs in Mongolia · · · · · · · · · · · · · · · · · · · |      |                                       |
|   | Table 3.1.3.2   | Monthly Ave. Discharge in the Study Area                                                |      |                                       |
|   | Table 3.1.3.3   | Monthly Ave. Discharge in the Study Area During the Growing Season · ·                  |      |                                       |
|   | Table 3.1.3.4   | Flood/Drought Probability and Discharge Calculation Table                               |      |                                       |
|   | Table 3.1.3.5   |                                                                                         | 3-34 |                                       |
| 1 | Table 3.1.3.6   |                                                                                         | 3-35 |                                       |
|   | Table 3.1.3.7   |                                                                                         | 3-35 |                                       |
|   | Table 3.1.3.8   |                                                                                         | 3-36 |                                       |
|   | Table 3.1.3.9   |                                                                                         | 3-43 |                                       |
|   | Table 3.1.3.10  |                                                                                         | 3-48 |                                       |
|   | Table 3.1.3.11  | Comparison With Results of Past Water Quality Studies                                   | 3-50 |                                       |
|   |                 |                                                                                         |      |                                       |
|   |                 |                                                                                         |      | •                                     |