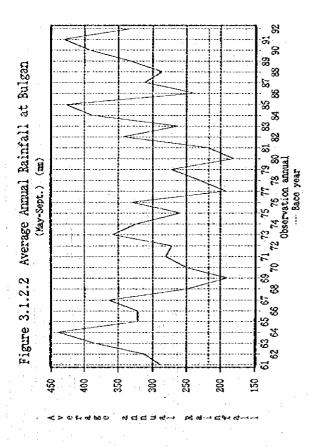

| • | ;               |                                                                                         |      |                                       |
|---|-----------------|-----------------------------------------------------------------------------------------|------|---------------------------------------|
|   | Table 3.1.2.7   | Average Monthly Temperature in the Growing Season · · · · · · · · ·                     | 3-4  |                                       |
|   | Table 3.1.2.8   | Average Monthly Maximum Temperature in the Growing Season                               | 3-4  |                                       |
|   | Table 3.1.2.9   | Average Monthly Minimum Temperature in the Growing Season · · · · ·                     | 3-4  |                                       |
|   | Table 3.1.2.10  | Average Annual Wind Vane                                                                | 3-5  |                                       |
|   | Table 3.1.2.11  | Maximum Wind Speed Probability                                                          | 3-5  |                                       |
|   | Table 3.1.2.12  | Humidity During the Growing Season                                                      | 3-5  |                                       |
|   | Table 3.1.2.13  | Hours of Sunlight                                                                       | 3-6  |                                       |
|   | Table 3.1.2.14  | Hours of Sunlight in the Growing Season                                                 | 3-6  |                                       |
|   | Table 3.1.2.15  | Days of Snowfall                                                                        | 3-7  |                                       |
|   | Table 3.1.2.16  | Evaporation Volume                                                                      | 3-8  |                                       |
|   | Table 3.1.2.17  | Monthly Ave. Min. Temperature at Eroo Meteorological Observatory · · ·                  | 3-9  |                                       |
|   | Table 3.1.2.18  | Monthly Ave. Max. Temperature at Eroo Meteorological Observatory · ·                    | 3-10 |                                       |
|   | Table 3.1.2.19  | Monthly Average Soil Temperature                                                        | 3-11 |                                       |
|   | Table 3.1.2.20  | Central Region Meteorological Observatory Table                                         | 3-18 | -                                     |
|   | Table 3.1.2.21  | Meteorological Data Collection Table                                                    | 3-19 |                                       |
|   | Figure 3.1.2.1  | Average Annual Rainfall at Baruunharaa                                                  | 3-20 | -                                     |
|   | Figure 3.1.2.2  | Average Annual Rainfall at Bulgan                                                       | 3-20 |                                       |
|   | Figure 3.1.2.3  | Average Annual Rainfall at Ulaanbaatar                                                  | 3-20 |                                       |
|   | Figure 3.1.2.4  | Average Annual Rainfall at Arvaikheer                                                   | 3-20 |                                       |
|   | Figure 3.1.2.5  | Average Temperatures at Baruunharaa                                                     | 3-21 |                                       |
|   | Figure 3.1.2.6  | Average Temperatures at Ulaanbaatar                                                     | 3-21 |                                       |
| ÷ | Figure 3.1.2.7  | Average Temperatures at Arvaikheer                                                      | 3-21 | e e e e e e e e e e e e e e e e e e e |
|   |                 |                                                                                         | 3-21 |                                       |
|   | Figure 3.1.2.9  | Monthly Average Temperature                                                             | 3-22 |                                       |
|   | Figure 3.1.2.10 | Monthly Average Soil Temperature                                                        | 3-23 |                                       |
|   | Figure 3.1.2.11 | Location of Meteorological Observation Stations                                         | 3-27 |                                       |
|   |                 |                                                                                         |      | •                                     |
|   | 3.1.3 Hydrology |                                                                                         | •    |                                       |
|   | Table 3.1.3.1   | Numbers of Rivers, Lakes, and Springs in Mongolia · · · · · · · · · · · · · · · · · · · |      |                                       |
|   | Table 3.1.3.2   | Monthly Ave. Discharge in the Study Area                                                |      |                                       |
|   | Table 3.1.3.3   | Monthly Ave. Discharge in the Study Area During the Growing Season · ·                  |      |                                       |
|   | Table 3.1.3.4   | Flood/Drought Probability and Discharge Calculation Table                               |      |                                       |
|   | Table 3.1.3.5   |                                                                                         | 3-34 |                                       |
| 1 | Table 3.1.3.6   |                                                                                         | 3-35 |                                       |
|   | Table 3.1.3.7   |                                                                                         | 3-35 |                                       |
|   | Table 3.1.3.8   |                                                                                         | 3-36 |                                       |
|   | Table 3.1.3.9   |                                                                                         | 3-43 |                                       |
|   | Table 3.1.3.10  |                                                                                         | 3-48 |                                       |
|   | Table 3.1.3.11  | Comparison With Results of Past Water Quality Studies                                   | 3-50 |                                       |
|   |                 |                                                                                         |      |                                       |
|   |                 |                                                                                         |      | •                                     |