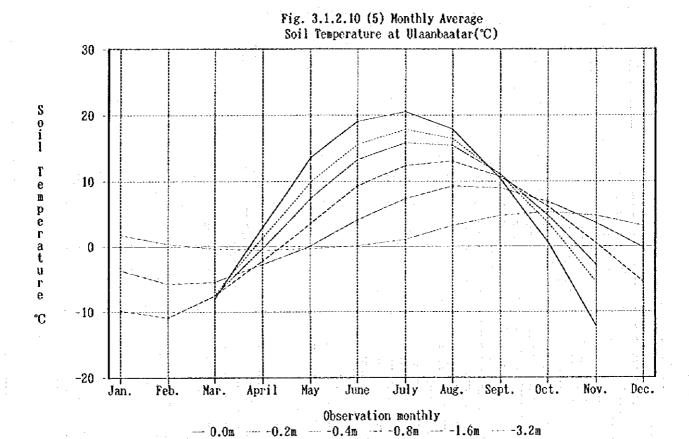

| • | ;               |                                                                                         |      |                                       |
|---|-----------------|-----------------------------------------------------------------------------------------|------|---------------------------------------|
|   | Table 3.1.2.7   | Average Monthly Temperature in the Growing Season · · · · · · · · ·                     | 3-4  |                                       |
|   | Table 3.1.2.8   | Average Monthly Maximum Temperature in the Growing Season                               | 3-4  |                                       |
|   | Table 3.1.2.9   | Average Monthly Minimum Temperature in the Growing Season · · · · ·                     | 3-4  |                                       |
|   | Table 3.1.2.10  | Average Annual Wind Vane                                                                | 3-5  |                                       |
|   | Table 3.1.2.11  | Maximum Wind Speed Probability                                                          | 3-5  |                                       |
|   | Table 3.1.2.12  | Humidity During the Growing Season                                                      | 3-5  |                                       |
|   | Table 3.1.2.13  | Hours of Sunlight                                                                       | 3-6  |                                       |
|   | Table 3.1.2.14  | Hours of Sunlight in the Growing Season                                                 | 3-6  |                                       |
|   | Table 3.1.2.15  | Days of Snowfall                                                                        | 3-7  |                                       |
|   | Table 3.1.2.16  | Evaporation Volume                                                                      | 3-8  |                                       |
|   | Table 3.1.2.17  | Monthly Ave. Min. Temperature at Eroo Meteorological Observatory · · ·                  | 3-9  |                                       |
|   | Table 3.1.2.18  | Monthly Ave. Max. Temperature at Eroo Meteorological Observatory · ·                    | 3-10 |                                       |
|   | Table 3.1.2.19  | Monthly Average Soil Temperature                                                        | 3-11 |                                       |
|   | Table 3.1.2.20  | Central Region Meteorological Observatory Table                                         | 3-18 | -                                     |
|   | Table 3.1.2.21  | Meteorological Data Collection Table                                                    | 3-19 |                                       |
|   | Figure 3.1.2.1  | Average Annual Rainfall at Baruunharaa                                                  | 3-20 | -                                     |
|   | Figure 3.1.2.2  | Average Annual Rainfall at Bulgan                                                       | 3-20 |                                       |
|   | Figure 3.1.2.3  | Average Annual Rainfall at Ulaanbaatar                                                  | 3-20 |                                       |
|   | Figure 3.1.2.4  | Average Annual Rainfall at Arvaikheer                                                   | 3-20 |                                       |
|   | Figure 3.1.2.5  | Average Temperatures at Baruunharaa                                                     | 3-21 |                                       |
|   | Figure 3.1.2.6  | Average Temperatures at Ulaanbaatar                                                     | 3-21 |                                       |
| ÷ | Figure 3.1.2.7  | Average Temperatures at Arvaikheer                                                      | 3-21 | e e e e e e e e e e e e e e e e e e e |
|   |                 |                                                                                         | 3-21 |                                       |
|   | Figure 3.1.2.9  | Monthly Average Temperature                                                             | 3-22 |                                       |
|   | Figure 3.1.2.10 | Monthly Average Soil Temperature                                                        | 3-23 |                                       |
|   | Figure 3.1.2.11 | Location of Meteorological Observation Stations                                         | 3-27 |                                       |
|   |                 |                                                                                         |      | •                                     |
|   | 3.1.3 Hydrology |                                                                                         | •    |                                       |
|   | Table 3.1.3.1   | Numbers of Rivers, Lakes, and Springs in Mongolia · · · · · · · · · · · · · · · · · · · |      |                                       |
|   | Table 3.1.3.2   | Monthly Ave. Discharge in the Study Area                                                |      |                                       |
|   | Table 3.1.3.3   | Monthly Ave. Discharge in the Study Area During the Growing Season · ·                  |      |                                       |
|   | Table 3.1.3.4   | Flood/Drought Probability and Discharge Calculation Table                               |      |                                       |
|   | Table 3.1.3.5   |                                                                                         | 3-34 |                                       |
| 1 | Table 3.1.3.6   |                                                                                         | 3-35 |                                       |
|   | Table 3.1.3.7   |                                                                                         | 3-35 |                                       |
|   | Table 3.1.3.8   |                                                                                         | 3-36 |                                       |
|   | Table 3.1.3.9   |                                                                                         | 3-43 |                                       |
|   | Table 3.1.3.10  |                                                                                         | 3-48 |                                       |
|   | Table 3.1.3.11  | Comparison With Results of Past Water Quality Studies                                   | 3-50 |                                       |
|   |                 |                                                                                         |      |                                       |
|   |                 |                                                                                         |      | •                                     |