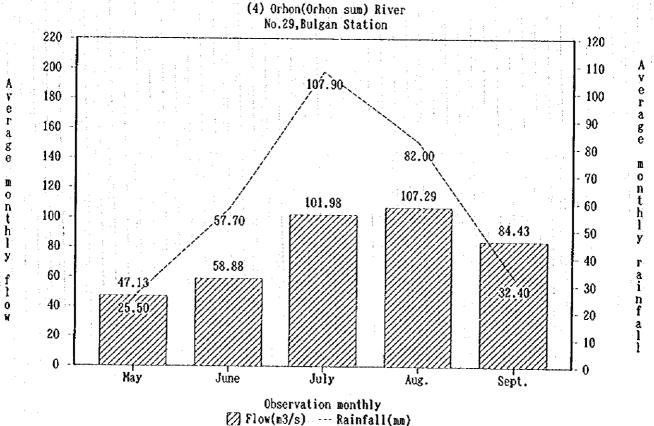

|        | Dings 0 4 0 4 Annua Wanthly O Annual Dischange                                                      | 3_52   |
|--------|-----------------------------------------------------------------------------------------------------|--------|
|        | Figure 3.1.3.1 Average Monthly & Annual Discharge                                                   |        |
|        | Figure 3.1.3.2 Average Discharge (+) Average Rainfall                                               |        |
|        | Figure 3.1.3.3 Water Content Observation Location Map                                               |        |
|        | Figure 3.1.3.4 River System Map                                                                     |        |
| ÷      | Figure 3.1.3.5 Water Quality Study Sampling Location Map                                            | 3-65   |
|        | 3.1.4 Topography and Soils                                                                          |        |
| •      | 3.1.4.1 Soil in Mongolia                                                                            | •      |
|        | Table 3.1.4.1 The Per Cent of Soils Distributing in Mongolia                                        | 3-69   |
|        | Table 3.1.4.2 Characteristics of the Soils distributing in the Study Region · · · ·                 | 3-71   |
|        | Table 3.1.4.3 Soil Sampling Sites                                                                   | 3-72   |
| ٠      | Figure 3.1.4.1 Soils Distributing in Mongolia                                                       | 3-70   |
| :      | Figure 3.1.4.2 Soils distributing in the Study Region · · · · · · · · · · · · · · · · · · ·         | 3-70   |
|        | Figure 3.1.4.3 Soil Sampling Sites · · · · · · · · · · · · · · · · · · ·                            | 3-73   |
|        |                                                                                                     |        |
|        | 3.2 Environment                                                                                     | ٠      |
|        | Figure 3.2.1 Organizational Structure of the HNE · · · · · · · · · · · · · · · · · · ·              | 3-74   |
| :<br>: | Figure 3.2.2 National Nature Protection                                                             | 3 - 75 |
|        |                                                                                                     |        |
|        | 3.3 Agricultural Policies                                                                           | 9.3    |
|        | 3.3.1 Action Program of the Government of Mongolia                                                  |        |
|        | Table 3.3.1.1 Prediction of Population by Aimag in 2010                                             | 3-77   |
|        | Figure 3.3.1.1 Trends of Total Population in Mongolia                                               | 3-78   |
|        |                                                                                                     |        |
|        | 3.3.2 National Programme the Population's Food Supply                                               |        |
|        | 3.3.2.1 Foodstuff Demand Forecast                                                                   |        |
|        | Table 3.3.2.1 Foodstuffs Consumption per Capita                                                     | 3-79   |
|        | Table 3.3.2.2 Nutritional Norms by Zone · · · · · · · · · · · · · · · · · · ·                       | 3-80   |
|        | Table 3.3.2.3 Coefficient of Conversion to Average Population · · · · · · · · · · · · · · · · · · · | 3-80   |
|        | Table 3.3.2.4 Projected Food Consumption per Capita by Aimag                                        | 3-81   |
|        | Table 3.3.2.5 Projected Food Consumption by Aimag                                                   | 3-82   |
|        | Figure 3.3.2.1 Ratio of Calorie Supply of P,F and C · · · · · · · · · · · · · · · · · ·             | 3-83   |
|        |                                                                                                     |        |
|        | 3.4 Foundation of Agricultural Economy                                                              |        |
|        | 3.4.2 Agricultural Production                                                                       |        |
|        | Table 3.4.2.1 Area of Grain Growing Land in the Study Area · · · · · · · · · · · · · · · · · · ·    | 3-84   |
|        | Table 3.4.2.2 Unit Grain Yields in the Study Area                                                   | 3-84   |
|        | Table 3.4.2.3 Area of Wheat Growing Land in the Study Area                                          | 3-85   |
|        | Table 3.4.2.4 Unit Wheat Yields in the Study Area                                                   |        |