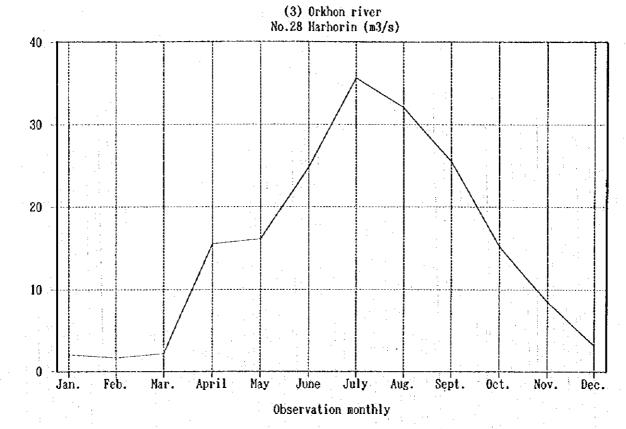

|        | Dings 0 4 0 4 Annua Wanthly O Annual Dischange                                                      | 3_52   |
|--------|-----------------------------------------------------------------------------------------------------|--------|
|        | Figure 3.1.3.1 Average Monthly & Annual Discharge                                                   |        |
|        | Figure 3.1.3.2 Average Discharge (+) Average Rainfall                                               |        |
|        | Figure 3.1.3.3 Water Content Observation Location Map                                               |        |
|        | Figure 3.1.3.4 River System Map                                                                     |        |
| ÷      | Figure 3.1.3.5 Water Quality Study Sampling Location Map                                            | 3-65   |
|        | 3.1.4 Topography and Soils                                                                          |        |
| •      | 3.1.4.1 Soil in Mongolia                                                                            | •      |
|        | Table 3.1.4.1 The Per Cent of Soils Distributing in Mongolia                                        | 3-69   |
|        | Table 3.1.4.2 Characteristics of the Soils distributing in the Study Region · · · ·                 | 3-71   |
|        | Table 3.1.4.3 Soil Sampling Sites                                                                   | 3-72   |
| ٠      | Figure 3.1.4.1 Soils Distributing in Mongolia                                                       | 3-70   |
| :      | Figure 3.1.4.2 Soils distributing in the Study Region · · · · · · · · · · · · · · · · · · ·         | 3-70   |
|        | Figure 3.1.4.3 Soil Sampling Sites · · · · · · · · · · · · · · · · · · ·                            | 3-73   |
|        |                                                                                                     |        |
|        | 3.2 Environment                                                                                     | ٠      |
|        | Figure 3.2.1 Organizational Structure of the HNE · · · · · · · · · · · · · · · · · · ·              | 3-74   |
| :<br>: | Figure 3.2.2 National Nature Protection                                                             | 3 - 75 |
|        |                                                                                                     |        |
|        | 3.3 Agricultural Policies                                                                           | 9.3    |
|        | 3.3.1 Action Program of the Government of Mongolia                                                  |        |
|        | Table 3.3.1.1 Prediction of Population by Aimag in 2010                                             | 3-77   |
|        | Figure 3.3.1.1 Trends of Total Population in Mongolia                                               | 3-78   |
|        |                                                                                                     |        |
|        | 3.3.2 National Programme the Population's Food Supply                                               |        |
|        | 3.3.2.1 Foodstuff Demand Forecast                                                                   |        |
|        | Table 3.3.2.1 Foodstuffs Consumption per Capita                                                     | 3-79   |
|        | Table 3.3.2.2 Nutritional Norms by Zone · · · · · · · · · · · · · · · · · · ·                       | 3-80   |
|        | Table 3.3.2.3 Coefficient of Conversion to Average Population · · · · · · · · · · · · · · · · · · · | 3-80   |
|        | Table 3.3.2.4 Projected Food Consumption per Capita by Aimag                                        | 3-81   |
|        | Table 3.3.2.5 Projected Food Consumption by Aimag                                                   | 3-82   |
|        | Figure 3.3.2.1 Ratio of Calorie Supply of P,F and C · · · · · · · · · · · · · · · · · ·             | 3-83   |
|        |                                                                                                     |        |
|        | 3.4 Foundation of Agricultural Economy                                                              |        |
|        | 3.4.2 Agricultural Production                                                                       |        |
|        | Table 3.4.2.1 Area of Grain Growing Land in the Study Area · · · · · · · · · · · · · · · · · · ·    | 3-84   |
|        | Table 3.4.2.2 Unit Grain Yields in the Study Area                                                   | 3-84   |
|        | Table 3.4.2.3 Area of Wheat Growing Land in the Study Area                                          | 3-85   |
|        | Table 3.4.2.4 Unit Wheat Yields in the Study Area                                                   |        |