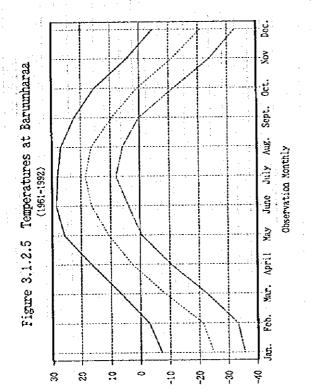

| • | ;               |                                                                                         |      |                                       |
|---|-----------------|-----------------------------------------------------------------------------------------|------|---------------------------------------|
|   | Table 3.1.2.7   | Average Monthly Temperature in the Growing Season · · · · · · · · ·                     | 3-4  |                                       |
|   | Table 3.1.2.8   | Average Monthly Maximum Temperature in the Growing Season                               | 3-4  |                                       |
|   | Table 3.1.2.9   | Average Monthly Minimum Temperature in the Growing Season · · · · ·                     | 3-4  |                                       |
|   | Table 3.1.2.10  | Average Annual Wind Vane                                                                | 3-5  |                                       |
|   | Table 3.1.2.11  | Maximum Wind Speed Probability                                                          | 3-5  |                                       |
|   | Table 3.1.2.12  | Humidity During the Growing Season                                                      | 3-5  |                                       |
|   | Table 3.1.2.13  | Hours of Sunlight                                                                       | 3-6  |                                       |
|   | Table 3.1.2.14  | Hours of Sunlight in the Growing Season                                                 | 3-6  |                                       |
|   | Table 3.1.2.15  | Days of Snowfall                                                                        | 3-7  |                                       |
|   | Table 3.1.2.16  | Evaporation Volume                                                                      | 3-8  |                                       |
|   | Table 3.1.2.17  | Monthly Ave. Min. Temperature at Eroo Meteorological Observatory · · ·                  | 3-9  |                                       |
|   | Table 3.1.2.18  | Monthly Ave. Max. Temperature at Eroo Meteorological Observatory · ·                    | 3-10 |                                       |
|   | Table 3.1.2.19  | Monthly Average Soil Temperature                                                        | 3-11 |                                       |
|   | Table 3.1.2.20  | Central Region Meteorological Observatory Table                                         | 3-18 | -                                     |
|   | Table 3.1.2.21  | Meteorological Data Collection Table                                                    | 3-19 |                                       |
|   | Figure 3.1.2.1  | Average Annual Rainfall at Baruunharaa                                                  | 3-20 | -                                     |
|   | Figure 3.1.2.2  | Average Annual Rainfall at Bulgan                                                       | 3-20 |                                       |
|   | Figure 3.1.2.3  | Average Annual Rainfall at Ulaanbaatar                                                  | 3-20 |                                       |
|   | Figure 3.1.2.4  | Average Annual Rainfall at Arvaikheer                                                   | 3-20 |                                       |
|   | Figure 3.1.2.5  | Average Temperatures at Baruunharaa                                                     | 3-21 |                                       |
|   | Figure 3.1.2.6  | Average Temperatures at Ulaanbaatar                                                     | 3-21 |                                       |
| ÷ | Figure 3.1.2.7  | Average Temperatures at Arvaikheer                                                      | 3-21 | e e e e e e e e e e e e e e e e e e e |
|   |                 |                                                                                         | 3-21 |                                       |
|   | Figure 3.1.2.9  | Monthly Average Temperature                                                             | 3-22 |                                       |
|   | Figure 3.1.2.10 | Monthly Average Soil Temperature                                                        | 3-23 |                                       |
|   | Figure 3.1.2.11 | Location of Meteorological Observation Stations                                         | 3-27 |                                       |
|   |                 |                                                                                         |      | •                                     |
|   | 3.1.3 Hydrology |                                                                                         | •    |                                       |
|   | Table 3.1.3.1   | Numbers of Rivers, Lakes, and Springs in Mongolia · · · · · · · · · · · · · · · · · · · |      |                                       |
|   | Table 3.1.3.2   | Monthly Ave. Discharge in the Study Area                                                |      |                                       |
|   | Table 3.1.3.3   | Monthly Ave. Discharge in the Study Area During the Growing Season · ·                  |      |                                       |
|   | Table 3.1.3.4   | Flood/Drought Probability and Discharge Calculation Table                               |      |                                       |
|   | Table 3.1.3.5   |                                                                                         | 3-34 |                                       |
| 1 | Table 3.1.3.6   |                                                                                         | 3-35 |                                       |
|   | Table 3.1.3.7   |                                                                                         | 3-35 |                                       |
|   | Table 3.1.3.8   |                                                                                         | 3-36 |                                       |
|   | Table 3.1.3.9   |                                                                                         | 3-43 |                                       |
|   | Table 3.1.3.10  |                                                                                         | 3-48 |                                       |
|   | Table 3.1.3.11  | Comparison With Results of Past Water Quality Studies                                   | 3-50 |                                       |
|   |                 |                                                                                         |      |                                       |
|   |                 |                                                                                         |      | •                                     |