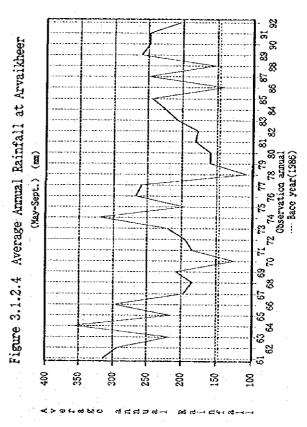

| • | ;               |                                                                                         |      |                                       |
|---|-----------------|-----------------------------------------------------------------------------------------|------|---------------------------------------|
|   | Table 3.1.2.7   | Average Monthly Temperature in the Growing Season · · · · · · · · ·                     | 3-4  |                                       |
|   | Table 3.1.2.8   | Average Monthly Maximum Temperature in the Growing Season                               | 3-4  |                                       |
|   | Table 3.1.2.9   | Average Monthly Minimum Temperature in the Growing Season · · · · ·                     | 3-4  |                                       |
|   | Table 3.1.2.10  | Average Annual Wind Vane                                                                | 3-5  |                                       |
|   | Table 3.1.2.11  | Maximum Wind Speed Probability                                                          | 3-5  |                                       |
|   | Table 3.1.2.12  | Humidity During the Growing Season                                                      | 3-5  |                                       |
|   | Table 3.1.2.13  | Hours of Sunlight                                                                       | 3-6  |                                       |
|   | Table 3.1.2.14  | Hours of Sunlight in the Growing Season                                                 | 3-6  |                                       |
|   | Table 3.1.2.15  | Days of Snowfall                                                                        | 3-7  |                                       |
|   | Table 3.1.2.16  | Evaporation Volume                                                                      | 3-8  |                                       |
|   | Table 3.1.2.17  | Monthly Ave. Min. Temperature at Eroo Meteorological Observatory · · ·                  | 3-9  |                                       |
|   | Table 3.1.2.18  | Monthly Ave. Max. Temperature at Eroo Meteorological Observatory · ·                    | 3-10 |                                       |
|   | Table 3.1.2.19  | Monthly Average Soil Temperature                                                        | 3-11 |                                       |
|   | Table 3.1.2.20  | Central Region Meteorological Observatory Table                                         | 3-18 | -                                     |
|   | Table 3.1.2.21  | Meteorological Data Collection Table                                                    | 3-19 |                                       |
|   | Figure 3.1.2.1  | Average Annual Rainfall at Baruunharaa                                                  | 3-20 | -                                     |
|   | Figure 3.1.2.2  | Average Annual Rainfall at Bulgan                                                       | 3-20 |                                       |
|   | Figure 3.1.2.3  | Average Annual Rainfall at Ulaanbaatar                                                  | 3-20 |                                       |
|   | Figure 3.1.2.4  | Average Annual Rainfall at Arvaikheer                                                   | 3-20 |                                       |
|   | Figure 3.1.2.5  | Average Temperatures at Baruunharaa                                                     | 3-21 |                                       |
|   | Figure 3.1.2.6  | Average Temperatures at Ulaanbaatar                                                     | 3-21 |                                       |
| ÷ | Figure 3.1.2.7  | Average Temperatures at Arvaikheer                                                      | 3-21 | e e e e e e e e e e e e e e e e e e e |
|   |                 |                                                                                         | 3-21 |                                       |
|   | Figure 3.1.2.9  | Monthly Average Temperature                                                             | 3-22 |                                       |
|   | Figure 3.1.2.10 | Monthly Average Soil Temperature                                                        | 3-23 |                                       |
|   | Figure 3.1.2.11 | Location of Meteorological Observation Stations                                         | 3-27 |                                       |
|   |                 |                                                                                         |      | •                                     |
|   | 3.1.3 Hydrology |                                                                                         | •    |                                       |
|   | Table 3.1.3.1   | Numbers of Rivers, Lakes, and Springs in Mongolia · · · · · · · · · · · · · · · · · · · |      |                                       |
|   | Table 3.1.3.2   | Monthly Ave. Discharge in the Study Area                                                |      |                                       |
|   | Table 3.1.3.3   | Monthly Ave. Discharge in the Study Area During the Growing Season · ·                  |      |                                       |
|   | Table 3.1.3.4   | Flood/Drought Probability and Discharge Calculation Table                               |      |                                       |
|   | Table 3.1.3.5   |                                                                                         | 3-34 |                                       |
| 1 | Table 3.1.3.6   |                                                                                         | 3-35 |                                       |
|   | Table 3.1.3.7   |                                                                                         | 3-35 |                                       |
|   | Table 3.1.3.8   |                                                                                         | 3-36 |                                       |
|   | Table 3.1.3.9   |                                                                                         | 3-43 |                                       |
|   | Table 3.1.3.10  |                                                                                         | 3-48 |                                       |
|   | Table 3.1.3.11  | Comparison With Results of Past Water Quality Studies                                   | 3-50 |                                       |
|   |                 |                                                                                         |      |                                       |
|   |                 |                                                                                         |      | •                                     |