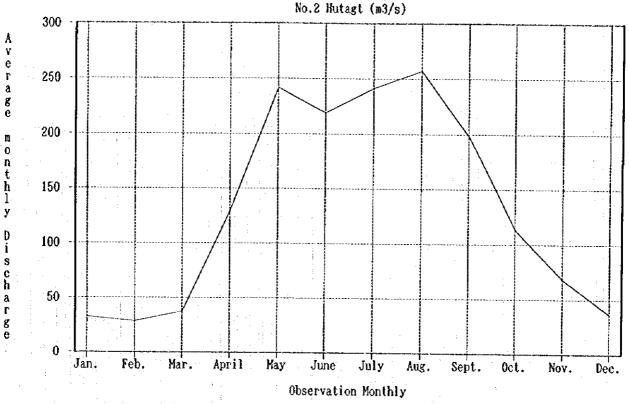

|        | Dings 0 4 0 4 Annua Wanthly O Annual Dischange                                                      | 3_52   |
|--------|-----------------------------------------------------------------------------------------------------|--------|
|        | Figure 3.1.3.1 Average Monthly & Annual Discharge                                                   |        |
|        | Figure 3.1.3.2 Average Discharge (+) Average Rainfall                                               |        |
|        | Figure 3.1.3.3 Water Content Observation Location Map                                               |        |
|        | Figure 3.1.3.4 River System Map                                                                     |        |
| ÷      | Figure 3.1.3.5 Water Quality Study Sampling Location Map                                            | 3-65   |
|        | 3.1.4 Topography and Soils                                                                          |        |
| •      | 3.1.4.1 Soil in Mongolia                                                                            | •      |
|        | Table 3.1.4.1 The Per Cent of Soils Distributing in Mongolia                                        | 3-69   |
|        | Table 3.1.4.2 Characteristics of the Soils distributing in the Study Region · · · ·                 | 3-71   |
|        | Table 3.1.4.3 Soil Sampling Sites                                                                   | 3-72   |
| ٠      | Figure 3.1.4.1 Soils Distributing in Mongolia                                                       | 3-70   |
| :      | Figure 3.1.4.2 Soils distributing in the Study Region · · · · · · · · · · · · · · · · · · ·         | 3-70   |
|        | Figure 3.1.4.3 Soil Sampling Sites · · · · · · · · · · · · · · · · · · ·                            | 3-73   |
|        |                                                                                                     |        |
|        | 3.2 Environment                                                                                     | ٠      |
|        | Figure 3.2.1 Organizational Structure of the HNE · · · · · · · · · · · · · · · · · · ·              | 3-74   |
| :<br>: | Figure 3.2.2 National Nature Protection                                                             | 3 - 75 |
|        |                                                                                                     |        |
|        | 3.3 Agricultural Policies                                                                           | 9.3    |
|        | 3.3.1 Action Program of the Government of Mongolia                                                  |        |
|        | Table 3.3.1.1 Prediction of Population by Aimag in 2010                                             | 3-77   |
|        | Figure 3.3.1.1 Trends of Total Population in Mongolia                                               | 3-78   |
|        |                                                                                                     |        |
|        | 3.3.2 National Programme the Population's Food Supply                                               |        |
|        | 3.3.2.1 Foodstuff Demand Forecast                                                                   |        |
|        | Table 3.3.2.1 Foodstuffs Consumption per Capita                                                     | 3-79   |
|        | Table 3.3.2.2 Nutritional Norms by Zone · · · · · · · · · · · · · · · · · · ·                       | 3-80   |
|        | Table 3.3.2.3 Coefficient of Conversion to Average Population · · · · · · · · · · · · · · · · · · · | 3-80   |
|        | Table 3.3.2.4 Projected Food Consumption per Capita by Aimag                                        | 3-81   |
|        | Table 3.3.2.5 Projected Food Consumption by Aimag                                                   | 3-82   |
|        | Figure 3.3.2.1 Ratio of Calorie Supply of P,F and C · · · · · · · · · · · · · · · · · ·             | 3-83   |
|        |                                                                                                     |        |
|        | 3.4 Foundation of Agricultural Economy                                                              |        |
|        | 3.4.2 Agricultural Production                                                                       |        |
|        | Table 3.4.2.1 Area of Grain Growing Land in the Study Area · · · · · · · · · · · · · · · · · · ·    | 3-84   |
|        | Table 3.4.2.2 Unit Grain Yields in the Study Area                                                   | 3-84   |
|        | Table 3.4.2.3 Area of Wheat Growing Land in the Study Area                                          | 3-85   |
|        | Table 3.4.2.4 Unit Wheat Yields in the Study Area                                                   |        |