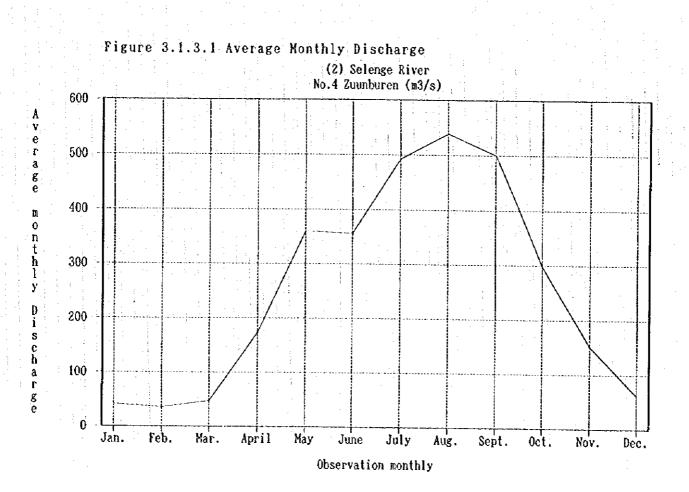

|        | Dings 0 4 0 4 Annua Wanthly O Annual Dischange                                                      | 3_52   |
|--------|-----------------------------------------------------------------------------------------------------|--------|
|        | Figure 3.1.3.1 Average Monthly & Annual Discharge                                                   |        |
|        | Figure 3.1.3.2 Average Discharge (+) Average Rainfall                                               |        |
|        | Figure 3.1.3.3 Water Content Observation Location Map                                               |        |
|        | Figure 3.1.3.4 River System Map                                                                     |        |
| ÷      | Figure 3.1.3.5 Water Quality Study Sampling Location Map                                            | 3-65   |
|        | 3.1.4 Topography and Soils                                                                          |        |
| •      | 3.1.4.1 Soil in Mongolia                                                                            | •      |
|        | Table 3.1.4.1 The Per Cent of Soils Distributing in Mongolia                                        | 3-69   |
|        | Table 3.1.4.2 Characteristics of the Soils distributing in the Study Region · · · ·                 | 3-71   |
|        | Table 3.1.4.3 Soil Sampling Sites                                                                   | 3-72   |
| ٠      | Figure 3.1.4.1 Soils Distributing in Mongolia                                                       | 3-70   |
| :      | Figure 3.1.4.2 Soils distributing in the Study Region · · · · · · · · · · · · · · · · · · ·         | 3-70   |
|        | Figure 3.1.4.3 Soil Sampling Sites · · · · · · · · · · · · · · · · · · ·                            | 3-73   |
|        |                                                                                                     |        |
|        | 3.2 Environment                                                                                     | ٠      |
|        | Figure 3.2.1 Organizational Structure of the HNE · · · · · · · · · · · · · · · · · · ·              | 3-74   |
| :<br>: | Figure 3.2.2 National Nature Protection                                                             | 3 - 75 |
|        |                                                                                                     |        |
|        | 3.3 Agricultural Policies                                                                           | 9.3    |
|        | 3.3.1 Action Program of the Government of Mongolia                                                  |        |
|        | Table 3.3.1.1 Prediction of Population by Aimag in 2010                                             | 3-77   |
|        | Figure 3.3.1.1 Trends of Total Population in Mongolia                                               | 3-78   |
|        |                                                                                                     |        |
|        | 3.3.2 National Programme the Population's Food Supply                                               |        |
|        | 3.3.2.1 Foodstuff Demand Forecast                                                                   |        |
|        | Table 3.3.2.1 Foodstuffs Consumption per Capita                                                     | 3-79   |
|        | Table 3.3.2.2 Nutritional Norms by Zone · · · · · · · · · · · · · · · · · · ·                       | 3-80   |
|        | Table 3.3.2.3 Coefficient of Conversion to Average Population · · · · · · · · · · · · · · · · · · · | 3-80   |
|        | Table 3.3.2.4 Projected Food Consumption per Capita by Aimag                                        | 3-81   |
|        | Table 3.3.2.5 Projected Food Consumption by Aimag                                                   | 3-82   |
|        | Figure 3.3.2.1 Ratio of Calorie Supply of P,F and C · · · · · · · · · · · · · · · · · ·             | 3-83   |
|        |                                                                                                     |        |
|        | 3.4 Foundation of Agricultural Economy                                                              |        |
|        | 3.4.2 Agricultural Production                                                                       |        |
|        | Table 3.4.2.1 Area of Grain Growing Land in the Study Area · · · · · · · · · · · · · · · · · · ·    | 3-84   |
|        | Table 3.4.2.2 Unit Grain Yields in the Study Area                                                   | 3-84   |
|        | Table 3.4.2.3 Area of Wheat Growing Land in the Study Area                                          | 3-85   |
|        | Table 3.4.2.4 Unit Wheat Yields in the Study Area                                                   |        |