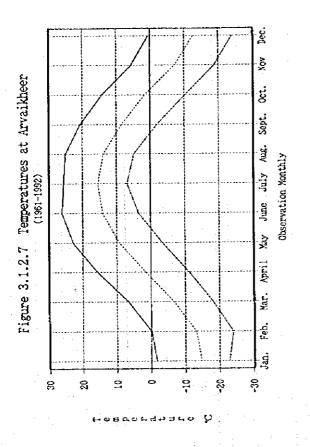

| • | ;               |                                                                                         |      |                                       |
|---|-----------------|-----------------------------------------------------------------------------------------|------|---------------------------------------|
|   | Table 3.1.2.7   | Average Monthly Temperature in the Growing Season · · · · · · · · ·                     | 3-4  |                                       |
|   | Table 3.1.2.8   | Average Monthly Maximum Temperature in the Growing Season                               | 3-4  |                                       |
|   | Table 3.1.2.9   | Average Monthly Minimum Temperature in the Growing Season · · · · ·                     | 3-4  |                                       |
|   | Table 3.1.2.10  | Average Annual Wind Vane                                                                | 3-5  |                                       |
|   | Table 3.1.2.11  | Maximum Wind Speed Probability                                                          | 3-5  |                                       |
|   | Table 3.1.2.12  | Humidity During the Growing Season                                                      | 3-5  |                                       |
|   | Table 3.1.2.13  | Hours of Sunlight                                                                       | 3-6  |                                       |
|   | Table 3.1.2.14  | Hours of Sunlight in the Growing Season                                                 | 3-6  |                                       |
|   | Table 3.1.2.15  | Days of Snowfall                                                                        | 3-7  |                                       |
|   | Table 3.1.2.16  | Evaporation Volume                                                                      | 3-8  |                                       |
|   | Table 3.1.2.17  | Monthly Ave. Min. Temperature at Eroo Meteorological Observatory · · ·                  | 3-9  |                                       |
|   | Table 3.1.2.18  | Monthly Ave. Max. Temperature at Eroo Meteorological Observatory · ·                    | 3-10 |                                       |
|   | Table 3.1.2.19  | Monthly Average Soil Temperature                                                        | 3-11 |                                       |
|   | Table 3.1.2.20  | Central Region Meteorological Observatory Table                                         | 3-18 | -                                     |
|   | Table 3.1.2.21  | Meteorological Data Collection Table                                                    | 3-19 |                                       |
|   | Figure 3.1.2.1  | Average Annual Rainfall at Baruunharaa                                                  | 3-20 | -                                     |
|   | Figure 3.1.2.2  | Average Annual Rainfall at Bulgan                                                       | 3-20 |                                       |
|   | Figure 3.1.2.3  | Average Annual Rainfall at Ulaanbaatar                                                  | 3-20 |                                       |
|   | Figure 3.1.2.4  | Average Annual Rainfall at Arvaikheer                                                   | 3-20 |                                       |
|   | Figure 3.1.2.5  | Average Temperatures at Baruunharaa                                                     | 3-21 |                                       |
|   | Figure 3.1.2.6  | Average Temperatures at Ulaanbaatar                                                     | 3-21 |                                       |
| ÷ | Figure 3.1.2.7  | Average Temperatures at Arvaikheer                                                      | 3-21 | e e e e e e e e e e e e e e e e e e e |
|   |                 |                                                                                         | 3-21 |                                       |
|   | Figure 3.1.2.9  | Monthly Average Temperature                                                             | 3-22 |                                       |
|   | Figure 3.1.2.10 | Monthly Average Soil Temperature                                                        | 3-23 |                                       |
|   | Figure 3.1.2.11 | Location of Meteorological Observation Stations                                         | 3-27 |                                       |
|   |                 |                                                                                         |      | •                                     |
|   | 3.1.3 Hydrology |                                                                                         | •    |                                       |
|   | Table 3.1.3.1   | Numbers of Rivers, Lakes, and Springs in Mongolia · · · · · · · · · · · · · · · · · · · |      |                                       |
|   | Table 3.1.3.2   | Monthly Ave. Discharge in the Study Area                                                |      |                                       |
|   | Table 3.1.3.3   | Monthly Ave. Discharge in the Study Area During the Growing Season · ·                  |      |                                       |
|   | Table 3.1.3.4   | Flood/Drought Probability and Discharge Calculation Table                               |      |                                       |
|   | Table 3.1.3.5   |                                                                                         | 3-34 |                                       |
| 1 | Table 3.1.3.6   |                                                                                         | 3-35 |                                       |
|   | Table 3.1.3.7   |                                                                                         | 3-35 |                                       |
|   | Table 3.1.3.8   |                                                                                         | 3-36 |                                       |
|   | Table 3.1.3.9   |                                                                                         | 3-43 |                                       |
|   | Table 3.1.3.10  |                                                                                         | 3-48 |                                       |
|   | Table 3.1.3.11  | Comparison With Results of Past Water Quality Studies                                   | 3-50 |                                       |
|   |                 |                                                                                         |      |                                       |
|   |                 |                                                                                         |      | •                                     |