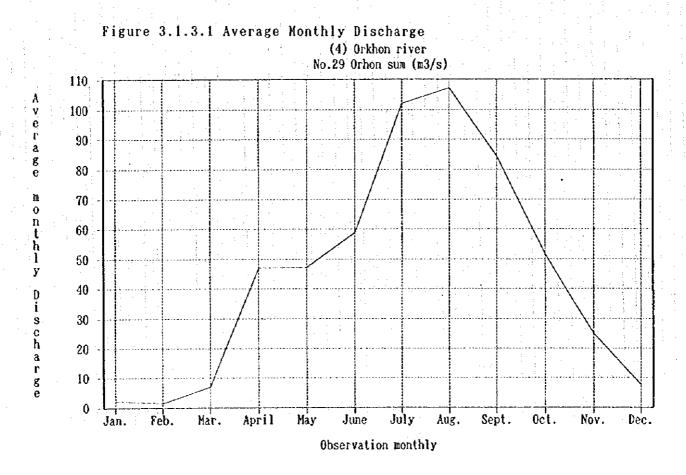

|        | Dings 0 4 0 4 Annua Wanthly O Annual Dischange                                                      | 3_52   |
|--------|-----------------------------------------------------------------------------------------------------|--------|
|        | Figure 3.1.3.1 Average Monthly & Annual Discharge                                                   |        |
|        | Figure 3.1.3.2 Average Discharge (+) Average Rainfall                                               |        |
|        | Figure 3.1.3.3 Water Content Observation Location Map                                               |        |
|        | Figure 3.1.3.4 River System Map                                                                     |        |
| ÷      | Figure 3.1.3.5 Water Quality Study Sampling Location Map                                            | 3-65   |
|        | 3.1.4 Topography and Soils                                                                          |        |
| •      | 3.1.4.1 Soil in Mongolia                                                                            | •      |
|        | Table 3.1.4.1 The Per Cent of Soils Distributing in Mongolia                                        | 3-69   |
|        | Table 3.1.4.2 Characteristics of the Soils distributing in the Study Region · · · ·                 | 3-71   |
|        | Table 3.1.4.3 Soil Sampling Sites                                                                   | 3-72   |
| ٠      | Figure 3.1.4.1 Soils Distributing in Mongolia                                                       | 3-70   |
| :      | Figure 3.1.4.2 Soils distributing in the Study Region · · · · · · · · · · · · · · · · · · ·         | 3-70   |
|        | Figure 3.1.4.3 Soil Sampling Sites · · · · · · · · · · · · · · · · · · ·                            | 3-73   |
|        |                                                                                                     |        |
|        | 3.2 Environment                                                                                     | ٠      |
|        | Figure 3.2.1 Organizational Structure of the HNE · · · · · · · · · · · · · · · · · · ·              | 3-74   |
| :<br>: | Figure 3.2.2 National Nature Protection                                                             | 3 - 75 |
|        |                                                                                                     |        |
|        | 3.3 Agricultural Policies                                                                           | 9.3    |
|        | 3.3.1 Action Program of the Government of Mongolia                                                  |        |
|        | Table 3.3.1.1 Prediction of Population by Aimag in 2010                                             | 3-77   |
|        | Figure 3.3.1.1 Trends of Total Population in Mongolia                                               | 3-78   |
|        |                                                                                                     |        |
|        | 3.3.2 National Programme the Population's Food Supply                                               |        |
|        | 3.3.2.1 Foodstuff Demand Forecast                                                                   |        |
|        | Table 3.3.2.1 Foodstuffs Consumption per Capita                                                     | 3-79   |
|        | Table 3.3.2.2 Nutritional Norms by Zone · · · · · · · · · · · · · · · · · · ·                       | 3-80   |
|        | Table 3.3.2.3 Coefficient of Conversion to Average Population · · · · · · · · · · · · · · · · · · · | 3-80   |
|        | Table 3.3.2.4 Projected Food Consumption per Capita by Aimag                                        | 3-81   |
|        | Table 3.3.2.5 Projected Food Consumption by Aimag                                                   | 3-82   |
|        | Figure 3.3.2.1 Ratio of Calorie Supply of P,F and C · · · · · · · · · · · · · · · · · ·             | 3-83   |
|        |                                                                                                     |        |
|        | 3.4 Foundation of Agricultural Economy                                                              |        |
|        | 3.4.2 Agricultural Production                                                                       |        |
|        | Table 3.4.2.1 Area of Grain Growing Land in the Study Area · · · · · · · · · · · · · · · · · · ·    | 3-84   |
|        | Table 3.4.2.2 Unit Grain Yields in the Study Area                                                   | 3-84   |
|        | Table 3.4.2.3 Area of Wheat Growing Land in the Study Area                                          | 3-85   |
|        | Table 3.4.2.4 Unit Wheat Yields in the Study Area                                                   |        |