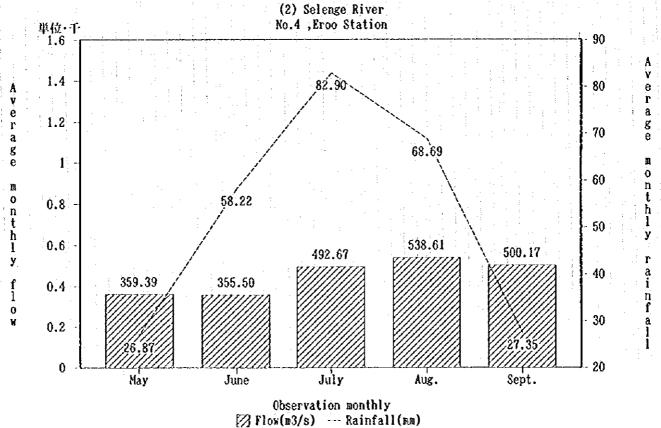

|        | Dings 0 4 0 4 Annua Wanthly O Annual Dischange                                                      | 3_52   |
|--------|-----------------------------------------------------------------------------------------------------|--------|
|        | Figure 3.1.3.1 Average Monthly & Annual Discharge                                                   |        |
|        | Figure 3.1.3.2 Average Discharge (+) Average Rainfall                                               |        |
|        | Figure 3.1.3.3 Water Content Observation Location Map                                               |        |
|        | Figure 3.1.3.4 River System Map                                                                     |        |
| ÷      | Figure 3.1.3.5 Water Quality Study Sampling Location Map                                            | 3-65   |
|        | 3.1.4 Topography and Soils                                                                          |        |
| •      | 3.1.4.1 Soil in Mongolia                                                                            | •      |
|        | Table 3.1.4.1 The Per Cent of Soils Distributing in Mongolia                                        | 3-69   |
|        | Table 3.1.4.2 Characteristics of the Soils distributing in the Study Region · · · ·                 | 3-71   |
|        | Table 3.1.4.3 Soil Sampling Sites                                                                   | 3-72   |
| ٠      | Figure 3.1.4.1 Soils Distributing in Mongolia                                                       | 3-70   |
| :      | Figure 3.1.4.2 Soils distributing in the Study Region · · · · · · · · · · · · · · · · · · ·         | 3-70   |
|        | Figure 3.1.4.3 Soil Sampling Sites · · · · · · · · · · · · · · · · · · ·                            | 3-73   |
|        |                                                                                                     |        |
|        | 3.2 Environment                                                                                     | ٠      |
|        | Figure 3.2.1 Organizational Structure of the HNE · · · · · · · · · · · · · · · · · · ·              | 3-74   |
| :<br>: | Figure 3.2.2 National Nature Protection                                                             | 3 - 75 |
|        |                                                                                                     |        |
|        | 3.3 Agricultural Policies                                                                           | 9.3    |
|        | 3.3.1 Action Program of the Government of Mongolia                                                  |        |
|        | Table 3.3.1.1 Prediction of Population by Aimag in 2010                                             | 3-77   |
|        | Figure 3.3.1.1 Trends of Total Population in Mongolia                                               | 3-78   |
|        |                                                                                                     |        |
|        | 3.3.2 National Programme the Population's Food Supply                                               |        |
|        | 3.3.2.1 Foodstuff Demand Forecast                                                                   |        |
|        | Table 3.3.2.1 Foodstuffs Consumption per Capita                                                     | 3-79   |
|        | Table 3.3.2.2 Nutritional Norms by Zone · · · · · · · · · · · · · · · · · · ·                       | 3-80   |
|        | Table 3.3.2.3 Coefficient of Conversion to Average Population · · · · · · · · · · · · · · · · · · · | 3-80   |
|        | Table 3.3.2.4 Projected Food Consumption per Capita by Aimag                                        | 3-81   |
|        | Table 3.3.2.5 Projected Food Consumption by Aimag                                                   | 3-82   |
|        | Figure 3.3.2.1 Ratio of Calorie Supply of P,F and C · · · · · · · · · · · · · · · · · ·             | 3-83   |
|        |                                                                                                     |        |
|        | 3.4 Foundation of Agricultural Economy                                                              |        |
|        | 3.4.2 Agricultural Production                                                                       |        |
|        | Table 3.4.2.1 Area of Grain Growing Land in the Study Area · · · · · · · · · · · · · · · · · · ·    | 3-84   |
|        | Table 3.4.2.2 Unit Grain Yields in the Study Area                                                   | 3-84   |
|        | Table 3.4.2.3 Area of Wheat Growing Land in the Study Area                                          | 3-85   |
|        | Table 3.4.2.4 Unit Wheat Yields in the Study Area                                                   |        |