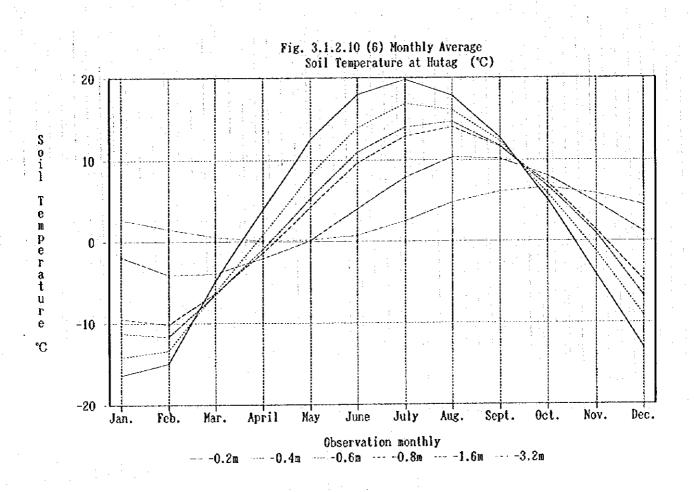

| • | ;               |                                                                                         |      |                                       |
|---|-----------------|-----------------------------------------------------------------------------------------|------|---------------------------------------|
|   | Table 3.1.2.7   | Average Monthly Temperature in the Growing Season · · · · · · · · ·                     | 3-4  |                                       |
|   | Table 3.1.2.8   | Average Monthly Maximum Temperature in the Growing Season                               | 3-4  |                                       |
|   | Table 3.1.2.9   | Average Monthly Minimum Temperature in the Growing Season · · · · ·                     | 3-4  |                                       |
|   | Table 3.1.2.10  | Average Annual Wind Vane                                                                | 3-5  |                                       |
|   | Table 3.1.2.11  | Maximum Wind Speed Probability                                                          | 3-5  |                                       |
|   | Table 3.1.2.12  | Humidity During the Growing Season                                                      | 3-5  |                                       |
|   | Table 3.1.2.13  | Hours of Sunlight                                                                       | 3-6  |                                       |
|   | Table 3.1.2.14  | Hours of Sunlight in the Growing Season                                                 | 3-6  |                                       |
|   | Table 3.1.2.15  | Days of Snowfall                                                                        | 3-7  |                                       |
|   | Table 3.1.2.16  | Evaporation Volume                                                                      | 3-8  |                                       |
|   | Table 3.1.2.17  | Monthly Ave. Min. Temperature at Eroo Meteorological Observatory · · ·                  | 3-9  |                                       |
|   | Table 3.1.2.18  | Monthly Ave. Max. Temperature at Eroo Meteorological Observatory · ·                    | 3-10 |                                       |
|   | Table 3.1.2.19  | Monthly Average Soil Temperature                                                        | 3-11 |                                       |
|   | Table 3.1.2.20  | Central Region Meteorological Observatory Table                                         | 3-18 | -                                     |
|   | Table 3.1.2.21  | Meteorological Data Collection Table                                                    | 3-19 |                                       |
|   | Figure 3.1.2.1  | Average Annual Rainfall at Baruunharaa                                                  | 3-20 | -                                     |
|   | Figure 3.1.2.2  | Average Annual Rainfall at Bulgan                                                       | 3-20 |                                       |
|   | Figure 3.1.2.3  | Average Annual Rainfall at Ulaanbaatar                                                  | 3-20 |                                       |
|   | Figure 3.1.2.4  | Average Annual Rainfall at Arvaikheer                                                   | 3-20 |                                       |
|   | Figure 3.1.2.5  | Average Temperatures at Baruunharaa                                                     | 3-21 |                                       |
|   | Figure 3.1.2.6  | Average Temperatures at Ulaanbaatar                                                     | 3-21 |                                       |
| ÷ | Figure 3.1.2.7  | Average Temperatures at Arvaikheer                                                      | 3-21 | e e e e e e e e e e e e e e e e e e e |
|   |                 |                                                                                         | 3-21 |                                       |
|   | Figure 3.1.2.9  | Monthly Average Temperature                                                             | 3-22 |                                       |
|   | Figure 3.1.2.10 | Monthly Average Soil Temperature                                                        | 3-23 |                                       |
|   | Figure 3.1.2.11 | Location of Meteorological Observation Stations                                         | 3-27 |                                       |
|   |                 |                                                                                         |      | •                                     |
|   | 3.1.3 Hydrology |                                                                                         | •    |                                       |
|   | Table 3.1.3.1   | Numbers of Rivers, Lakes, and Springs in Mongolia · · · · · · · · · · · · · · · · · · · |      |                                       |
|   | Table 3.1.3.2   | Monthly Ave. Discharge in the Study Area                                                |      |                                       |
|   | Table 3.1.3.3   | Monthly Ave. Discharge in the Study Area During the Growing Season · ·                  |      |                                       |
|   | Table 3.1.3.4   | Flood/Drought Probability and Discharge Calculation Table                               |      |                                       |
|   | Table 3.1.3.5   |                                                                                         | 3-34 |                                       |
| 1 | Table 3.1.3.6   |                                                                                         | 3-35 |                                       |
|   | Table 3.1.3.7   |                                                                                         | 3-35 |                                       |
|   | Table 3.1.3.8   |                                                                                         | 3-36 |                                       |
|   | Table 3.1.3.9   |                                                                                         | 3-43 |                                       |
|   | Table 3.1.3.10  |                                                                                         | 3-48 |                                       |
|   | Table 3.1.3.11  | Comparison With Results of Past Water Quality Studies                                   | 3-50 |                                       |
|   |                 |                                                                                         |      |                                       |
|   |                 |                                                                                         |      | •                                     |