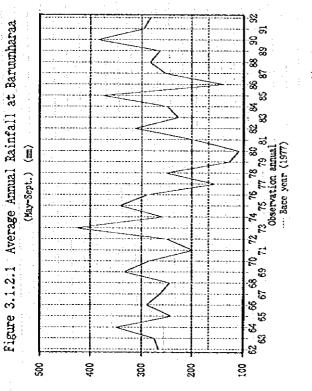

| • | ;               |                                                                                         |      |                                       |
|---|-----------------|-----------------------------------------------------------------------------------------|------|---------------------------------------|
|   | Table 3.1.2.7   | Average Monthly Temperature in the Growing Season · · · · · · · · ·                     | 3-4  |                                       |
|   | Table 3.1.2.8   | Average Monthly Maximum Temperature in the Growing Season                               | 3-4  |                                       |
|   | Table 3.1.2.9   | Average Monthly Minimum Temperature in the Growing Season · · · · ·                     | 3-4  |                                       |
|   | Table 3.1.2.10  | Average Annual Wind Vane                                                                | 3-5  |                                       |
|   | Table 3.1.2.11  | Maximum Wind Speed Probability                                                          | 3-5  |                                       |
|   | Table 3.1.2.12  | Humidity During the Growing Season                                                      | 3-5  |                                       |
|   | Table 3.1.2.13  | Hours of Sunlight                                                                       | 3-6  |                                       |
|   | Table 3.1.2.14  | Hours of Sunlight in the Growing Season                                                 | 3-6  |                                       |
|   | Table 3.1.2.15  | Days of Snowfall                                                                        | 3-7  |                                       |
|   | Table 3.1.2.16  | Evaporation Volume                                                                      | 3-8  |                                       |
|   | Table 3.1.2.17  | Monthly Ave. Min. Temperature at Eroo Meteorological Observatory · · ·                  | 3-9  |                                       |
|   | Table 3.1.2.18  | Monthly Ave. Max. Temperature at Eroo Meteorological Observatory · ·                    | 3-10 |                                       |
|   | Table 3.1.2.19  | Monthly Average Soil Temperature                                                        | 3-11 |                                       |
|   | Table 3.1.2.20  | Central Region Meteorological Observatory Table                                         | 3-18 | -                                     |
|   | Table 3.1.2.21  | Meteorological Data Collection Table                                                    | 3-19 |                                       |
|   | Figure 3.1.2.1  | Average Annual Rainfall at Baruunharaa                                                  | 3-20 | -                                     |
|   | Figure 3.1.2.2  | Average Annual Rainfall at Bulgan                                                       | 3-20 |                                       |
|   | Figure 3.1.2.3  | Average Annual Rainfall at Ulaanbaatar                                                  | 3-20 |                                       |
|   | Figure 3.1.2.4  | Average Annual Rainfall at Arvaikheer                                                   | 3-20 |                                       |
|   | Figure 3.1.2.5  | Average Temperatures at Baruunharaa                                                     | 3-21 |                                       |
|   | Figure 3.1.2.6  | Average Temperatures at Ulaanbaatar                                                     | 3-21 |                                       |
| ÷ | Figure 3.1.2.7  | Average Temperatures at Arvaikheer                                                      | 3-21 | e e e e e e e e e e e e e e e e e e e |
|   |                 |                                                                                         | 3-21 |                                       |
|   | Figure 3.1.2.9  | Monthly Average Temperature                                                             | 3-22 |                                       |
|   | Figure 3.1.2.10 | Monthly Average Soil Temperature                                                        | 3-23 |                                       |
|   | Figure 3.1.2.11 | Location of Meteorological Observation Stations                                         | 3-27 |                                       |
|   |                 |                                                                                         |      | •                                     |
|   | 3.1.3 Hydrology |                                                                                         | •    |                                       |
|   | Table 3.1.3.1   | Numbers of Rivers, Lakes, and Springs in Mongolia · · · · · · · · · · · · · · · · · · · |      |                                       |
|   | Table 3.1.3.2   | Monthly Ave. Discharge in the Study Area                                                |      |                                       |
|   | Table 3.1.3.3   | Monthly Ave. Discharge in the Study Area During the Growing Season · ·                  |      |                                       |
|   | Table 3.1.3.4   | Flood/Drought Probability and Discharge Calculation Table                               |      |                                       |
|   | Table 3.1.3.5   |                                                                                         | 3-34 |                                       |
| 1 | Table 3.1.3.6   |                                                                                         | 3-35 |                                       |
|   | Table 3.1.3.7   |                                                                                         | 3-35 |                                       |
|   | Table 3.1.3.8   |                                                                                         | 3-36 |                                       |
|   | Table 3.1.3.9   |                                                                                         | 3-43 |                                       |
|   | Table 3.1.3.10  |                                                                                         | 3-48 |                                       |
|   | Table 3.1.3.11  | Comparison With Results of Past Water Quality Studies                                   | 3-50 |                                       |
|   |                 |                                                                                         |      |                                       |
|   |                 |                                                                                         |      | •                                     |