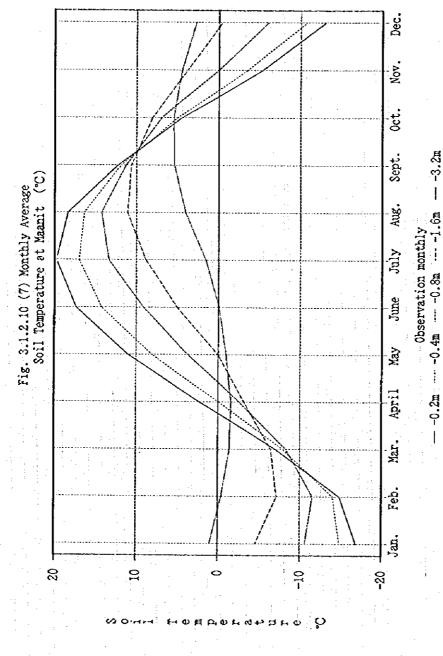

| • | ;               |                                                                                         |      |                                       |
|---|-----------------|-----------------------------------------------------------------------------------------|------|---------------------------------------|
|   | Table 3.1.2.7   | Average Monthly Temperature in the Growing Season · · · · · · · · ·                     | 3-4  |                                       |
|   | Table 3.1.2.8   | Average Monthly Maximum Temperature in the Growing Season                               | 3-4  |                                       |
|   | Table 3.1.2.9   | Average Monthly Minimum Temperature in the Growing Season · · · · ·                     | 3-4  |                                       |
|   | Table 3.1.2.10  | Average Annual Wind Vane                                                                | 3-5  |                                       |
|   | Table 3.1.2.11  | Maximum Wind Speed Probability                                                          | 3-5  |                                       |
|   | Table 3.1.2.12  | Humidity During the Growing Season                                                      | 3-5  |                                       |
|   | Table 3.1.2.13  | Hours of Sunlight                                                                       | 3-6  |                                       |
|   | Table 3.1.2.14  | Hours of Sunlight in the Growing Season                                                 | 3-6  |                                       |
|   | Table 3.1.2.15  | Days of Snowfall                                                                        | 3-7  |                                       |
|   | Table 3.1.2.16  | Evaporation Volume                                                                      | 3-8  |                                       |
|   | Table 3.1.2.17  | Monthly Ave. Min. Temperature at Eroo Meteorological Observatory · · ·                  | 3-9  |                                       |
|   | Table 3.1.2.18  | Monthly Ave. Max. Temperature at Eroo Meteorological Observatory · ·                    | 3-10 |                                       |
|   | Table 3.1.2.19  | Monthly Average Soil Temperature                                                        | 3-11 |                                       |
|   | Table 3.1.2.20  | Central Region Meteorological Observatory Table                                         | 3-18 | -                                     |
|   | Table 3.1.2.21  | Meteorological Data Collection Table                                                    | 3-19 |                                       |
|   | Figure 3.1.2.1  | Average Annual Rainfall at Baruunharaa                                                  | 3-20 | -                                     |
|   | Figure 3.1.2.2  | Average Annual Rainfall at Bulgan                                                       | 3-20 |                                       |
|   | Figure 3.1.2.3  | Average Annual Rainfall at Ulaanbaatar                                                  | 3-20 |                                       |
|   | Figure 3.1.2.4  | Average Annual Rainfall at Arvaikheer                                                   | 3-20 |                                       |
|   | Figure 3.1.2.5  | Average Temperatures at Baruunharaa                                                     | 3-21 |                                       |
|   | Figure 3.1.2.6  | Average Temperatures at Ulaanbaatar                                                     | 3-21 |                                       |
| ÷ | Figure 3.1.2.7  | Average Temperatures at Arvaikheer                                                      | 3-21 | e e e e e e e e e e e e e e e e e e e |
|   |                 |                                                                                         | 3-21 |                                       |
|   | Figure 3.1.2.9  | Monthly Average Temperature                                                             | 3-22 |                                       |
|   | Figure 3.1.2.10 | Monthly Average Soil Temperature                                                        | 3-23 |                                       |
|   | Figure 3.1.2.11 | Location of Meteorological Observation Stations                                         | 3-27 |                                       |
|   |                 |                                                                                         |      | •                                     |
|   | 3.1.3 Hydrology |                                                                                         | •    |                                       |
|   | Table 3.1.3.1   | Numbers of Rivers, Lakes, and Springs in Mongolia · · · · · · · · · · · · · · · · · · · |      |                                       |
|   | Table 3.1.3.2   | Monthly Ave. Discharge in the Study Area                                                |      |                                       |
|   | Table 3.1.3.3   | Monthly Ave. Discharge in the Study Area During the Growing Season · ·                  |      |                                       |
|   | Table 3.1.3.4   | Flood/Drought Probability and Discharge Calculation Table                               |      |                                       |
|   | Table 3.1.3.5   |                                                                                         | 3-34 |                                       |
| 1 | Table 3.1.3.6   |                                                                                         | 3-35 |                                       |
|   | Table 3.1.3.7   |                                                                                         | 3-35 |                                       |
|   | Table 3.1.3.8   |                                                                                         | 3-36 |                                       |
|   | Table 3.1.3.9   |                                                                                         | 3-43 |                                       |
|   | Table 3.1.3.10  |                                                                                         | 3-48 |                                       |
|   | Table 3.1.3.11  | Comparison With Results of Past Water Quality Studies                                   | 3-50 |                                       |
|   |                 |                                                                                         |      |                                       |
|   |                 |                                                                                         |      | •                                     |