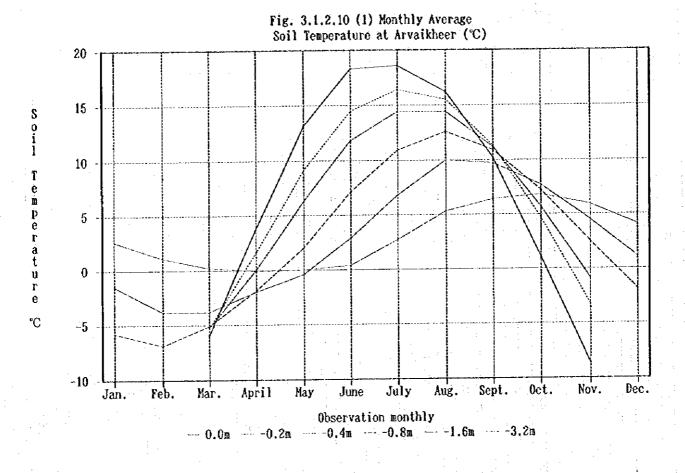

| • | ;               |                                                                                         |      |                                       |
|---|-----------------|-----------------------------------------------------------------------------------------|------|---------------------------------------|
|   | Table 3.1.2.7   | Average Monthly Temperature in the Growing Season · · · · · · · · ·                     | 3-4  |                                       |
|   | Table 3.1.2.8   | Average Monthly Maximum Temperature in the Growing Season                               | 3-4  |                                       |
|   | Table 3.1.2.9   | Average Monthly Minimum Temperature in the Growing Season · · · · ·                     | 3-4  |                                       |
|   | Table 3.1.2.10  | Average Annual Wind Vane                                                                | 3-5  |                                       |
|   | Table 3.1.2.11  | Maximum Wind Speed Probability                                                          | 3-5  |                                       |
|   | Table 3.1.2.12  | Humidity During the Growing Season                                                      | 3-5  |                                       |
|   | Table 3.1.2.13  | Hours of Sunlight                                                                       | 3-6  |                                       |
|   | Table 3.1.2.14  | Hours of Sunlight in the Growing Season                                                 | 3-6  |                                       |
|   | Table 3.1.2.15  | Days of Snowfall                                                                        | 3-7  |                                       |
|   | Table 3.1.2.16  | Evaporation Volume                                                                      | 3-8  |                                       |
|   | Table 3.1.2.17  | Monthly Ave. Min. Temperature at Eroo Meteorological Observatory · · ·                  | 3-9  |                                       |
|   | Table 3.1.2.18  | Monthly Ave. Max. Temperature at Eroo Meteorological Observatory · ·                    | 3-10 |                                       |
|   | Table 3.1.2.19  | Monthly Average Soil Temperature                                                        | 3-11 |                                       |
|   | Table 3.1.2.20  | Central Region Meteorological Observatory Table                                         | 3-18 | -                                     |
|   | Table 3.1.2.21  | Meteorological Data Collection Table                                                    | 3-19 |                                       |
|   | Figure 3.1.2.1  | Average Annual Rainfall at Baruunharaa                                                  | 3-20 | -                                     |
|   | Figure 3.1.2.2  | Average Annual Rainfall at Bulgan                                                       | 3-20 |                                       |
|   | Figure 3.1.2.3  | Average Annual Rainfall at Ulaanbaatar                                                  | 3-20 |                                       |
|   | Figure 3.1.2.4  | Average Annual Rainfall at Arvaikheer                                                   | 3-20 |                                       |
|   | Figure 3.1.2.5  | Average Temperatures at Baruunharaa                                                     | 3-21 |                                       |
|   | Figure 3.1.2.6  | Average Temperatures at Ulaanbaatar                                                     | 3-21 |                                       |
| ÷ | Figure 3.1.2.7  | Average Temperatures at Arvaikheer                                                      | 3-21 | e e e e e e e e e e e e e e e e e e e |
|   |                 |                                                                                         | 3-21 |                                       |
|   | Figure 3.1.2.9  | Monthly Average Temperature                                                             | 3-22 |                                       |
|   | Figure 3.1.2.10 | Monthly Average Soil Temperature                                                        | 3-23 |                                       |
|   | Figure 3.1.2.11 | Location of Meteorological Observation Stations                                         | 3-27 |                                       |
|   |                 |                                                                                         |      | •                                     |
|   | 3.1.3 Hydrology |                                                                                         | •    |                                       |
|   | Table 3.1.3.1   | Numbers of Rivers, Lakes, and Springs in Mongolia · · · · · · · · · · · · · · · · · · · |      |                                       |
|   | Table 3.1.3.2   | Monthly Ave. Discharge in the Study Area                                                |      |                                       |
|   | Table 3.1.3.3   | Monthly Ave. Discharge in the Study Area During the Growing Season · ·                  |      |                                       |
|   | Table 3.1.3.4   | Flood/Drought Probability and Discharge Calculation Table                               |      |                                       |
|   | Table 3.1.3.5   |                                                                                         | 3-34 |                                       |
| 1 | Table 3.1.3.6   |                                                                                         | 3-35 |                                       |
|   | Table 3.1.3.7   |                                                                                         | 3-35 |                                       |
|   | Table 3.1.3.8   |                                                                                         | 3-36 |                                       |
|   | Table 3.1.3.9   |                                                                                         | 3-43 |                                       |
|   | Table 3.1.3.10  |                                                                                         | 3-48 |                                       |
|   | Table 3.1.3.11  | Comparison With Results of Past Water Quality Studies                                   | 3-50 |                                       |
|   |                 |                                                                                         |      |                                       |
|   |                 |                                                                                         |      | •                                     |