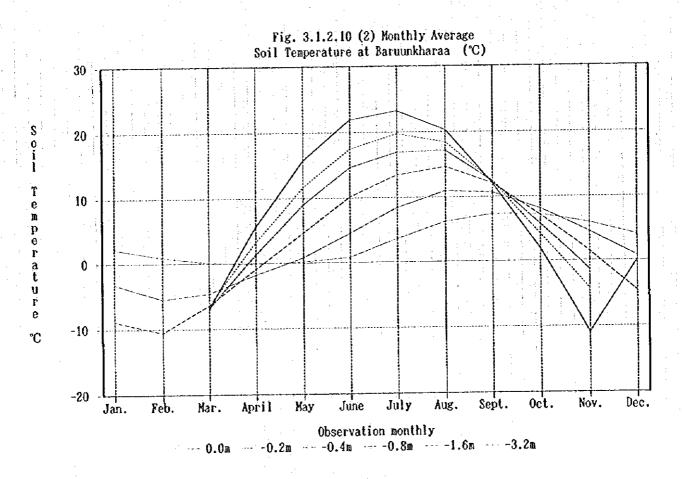

| • | ;               |                                                                                         |      |                                       |
|---|-----------------|-----------------------------------------------------------------------------------------|------|---------------------------------------|
|   | Table 3.1.2.7   | Average Monthly Temperature in the Growing Season · · · · · · · · ·                     | 3-4  |                                       |
|   | Table 3.1.2.8   | Average Monthly Maximum Temperature in the Growing Season                               | 3-4  |                                       |
|   | Table 3.1.2.9   | Average Monthly Minimum Temperature in the Growing Season · · · · ·                     | 3-4  |                                       |
|   | Table 3.1.2.10  | Average Annual Wind Vane                                                                | 3-5  |                                       |
|   | Table 3.1.2.11  | Maximum Wind Speed Probability                                                          | 3-5  |                                       |
|   | Table 3.1.2.12  | Humidity During the Growing Season                                                      | 3-5  |                                       |
|   | Table 3.1.2.13  | Hours of Sunlight                                                                       | 3-6  |                                       |
|   | Table 3.1.2.14  | Hours of Sunlight in the Growing Season                                                 | 3-6  |                                       |
|   | Table 3.1.2.15  | Days of Snowfall                                                                        | 3-7  |                                       |
|   | Table 3.1.2.16  | Evaporation Volume                                                                      | 3-8  |                                       |
|   | Table 3.1.2.17  | Monthly Ave. Min. Temperature at Eroo Meteorological Observatory · · ·                  | 3-9  |                                       |
|   | Table 3.1.2.18  | Monthly Ave. Max. Temperature at Eroo Meteorological Observatory · ·                    | 3-10 |                                       |
|   | Table 3.1.2.19  | Monthly Average Soil Temperature                                                        | 3-11 |                                       |
|   | Table 3.1.2.20  | Central Region Meteorological Observatory Table                                         | 3-18 | -                                     |
|   | Table 3.1.2.21  | Meteorological Data Collection Table                                                    | 3-19 |                                       |
|   | Figure 3.1.2.1  | Average Annual Rainfall at Baruunharaa                                                  | 3-20 | -                                     |
|   | Figure 3.1.2.2  | Average Annual Rainfall at Bulgan                                                       | 3-20 |                                       |
|   | Figure 3.1.2.3  | Average Annual Rainfall at Ulaanbaatar                                                  | 3-20 |                                       |
|   | Figure 3.1.2.4  | Average Annual Rainfall at Arvaikheer                                                   | 3-20 |                                       |
|   | Figure 3.1.2.5  | Average Temperatures at Baruunharaa                                                     | 3-21 |                                       |
|   | Figure 3.1.2.6  | Average Temperatures at Ulaanbaatar                                                     | 3-21 |                                       |
| ÷ | Figure 3.1.2.7  | Average Temperatures at Arvaikheer                                                      | 3-21 | e e e e e e e e e e e e e e e e e e e |
|   |                 |                                                                                         | 3-21 |                                       |
|   | Figure 3.1.2.9  | Monthly Average Temperature                                                             | 3-22 |                                       |
|   | Figure 3.1.2.10 | Monthly Average Soil Temperature                                                        | 3-23 |                                       |
|   | Figure 3.1.2.11 | Location of Meteorological Observation Stations                                         | 3-27 |                                       |
|   |                 |                                                                                         |      | •                                     |
|   | 3.1.3 Hydrology |                                                                                         | •    |                                       |
|   | Table 3.1.3.1   | Numbers of Rivers, Lakes, and Springs in Mongolia · · · · · · · · · · · · · · · · · · · |      |                                       |
|   | Table 3.1.3.2   | Monthly Ave. Discharge in the Study Area                                                |      |                                       |
|   | Table 3.1.3.3   | Monthly Ave. Discharge in the Study Area During the Growing Season · ·                  |      |                                       |
|   | Table 3.1.3.4   | Flood/Drought Probability and Discharge Calculation Table                               |      |                                       |
|   | Table 3.1.3.5   |                                                                                         | 3-34 |                                       |
| 1 | Table 3.1.3.6   |                                                                                         | 3-35 |                                       |
|   | Table 3.1.3.7   |                                                                                         | 3-35 |                                       |
|   | Table 3.1.3.8   |                                                                                         | 3-36 |                                       |
|   | Table 3.1.3.9   |                                                                                         | 3-43 |                                       |
|   | Table 3.1.3.10  |                                                                                         | 3-48 |                                       |
|   | Table 3.1.3.11  | Comparison With Results of Past Water Quality Studies                                   | 3-50 |                                       |
|   |                 |                                                                                         |      |                                       |
|   |                 |                                                                                         |      | •                                     |