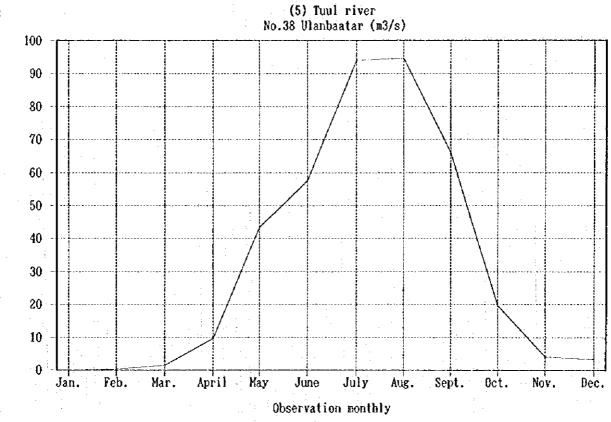

|        | Dings 0 4 0 4 Annua Wanthly O Annual Dischange                                                      | 3_52   |
|--------|-----------------------------------------------------------------------------------------------------|--------|
|        | Figure 3.1.3.1 Average Monthly & Annual Discharge                                                   |        |
|        | Figure 3.1.3.2 Average Discharge (+) Average Rainfall                                               |        |
|        | Figure 3.1.3.3 Water Content Observation Location Map                                               |        |
|        | Figure 3.1.3.4 River System Map                                                                     |        |
| ÷      | Figure 3.1.3.5 Water Quality Study Sampling Location Map                                            | 3-65   |
|        | 3.1.4 Topography and Soils                                                                          |        |
| •      | 3.1.4.1 Soil in Mongolia                                                                            | •      |
|        | Table 3.1.4.1 The Per Cent of Soils Distributing in Mongolia                                        | 3-69   |
|        | Table 3.1.4.2 Characteristics of the Soils distributing in the Study Region · · · ·                 | 3-71   |
|        | Table 3.1.4.3 Soil Sampling Sites                                                                   | 3-72   |
| ٠      | Figure 3.1.4.1 Soils Distributing in Mongolia                                                       | 3-70   |
| :      | Figure 3.1.4.2 Soils distributing in the Study Region · · · · · · · · · · · · · · · · · · ·         | 3-70   |
|        | Figure 3.1.4.3 Soil Sampling Sites · · · · · · · · · · · · · · · · · · ·                            | 3-73   |
|        |                                                                                                     |        |
|        | 3.2 Environment                                                                                     | ٠      |
|        | Figure 3.2.1 Organizational Structure of the HNE · · · · · · · · · · · · · · · · · · ·              | 3-74   |
| :<br>: | Figure 3.2.2 National Nature Protection                                                             | 3 - 75 |
|        |                                                                                                     |        |
|        | 3.3 Agricultural Policies                                                                           | 9.3    |
|        | 3.3.1 Action Program of the Government of Mongolia                                                  |        |
|        | Table 3.3.1.1 Prediction of Population by Aimag in 2010                                             | 3-77   |
|        | Figure 3.3.1.1 Trends of Total Population in Mongolia                                               | 3-78   |
|        |                                                                                                     |        |
|        | 3.3.2 National Programme the Population's Food Supply                                               |        |
|        | 3.3.2.1 Foodstuff Demand Forecast                                                                   |        |
|        | Table 3.3.2.1 Foodstuffs Consumption per Capita                                                     | 3-79   |
|        | Table 3.3.2.2 Nutritional Norms by Zone · · · · · · · · · · · · · · · · · · ·                       | 3-80   |
|        | Table 3.3.2.3 Coefficient of Conversion to Average Population · · · · · · · · · · · · · · · · · · · | 3-80   |
|        | Table 3.3.2.4 Projected Food Consumption per Capita by Aimag                                        | 3-81   |
|        | Table 3.3.2.5 Projected Food Consumption by Aimag                                                   | 3-82   |
|        | Figure 3.3.2.1 Ratio of Calorie Supply of P,F and C · · · · · · · · · · · · · · · · · ·             | 3-83   |
|        |                                                                                                     |        |
|        | 3.4 Foundation of Agricultural Economy                                                              |        |
|        | 3.4.2 Agricultural Production                                                                       |        |
|        | Table 3.4.2.1 Area of Grain Growing Land in the Study Area · · · · · · · · · · · · · · · · · · ·    | 3-84   |
|        | Table 3.4.2.2 Unit Grain Yields in the Study Area                                                   | 3-84   |
|        | Table 3.4.2.3 Area of Wheat Growing Land in the Study Area                                          | 3-85   |
|        | Table 3.4.2.4 Unit Wheat Yields in the Study Area                                                   |        |