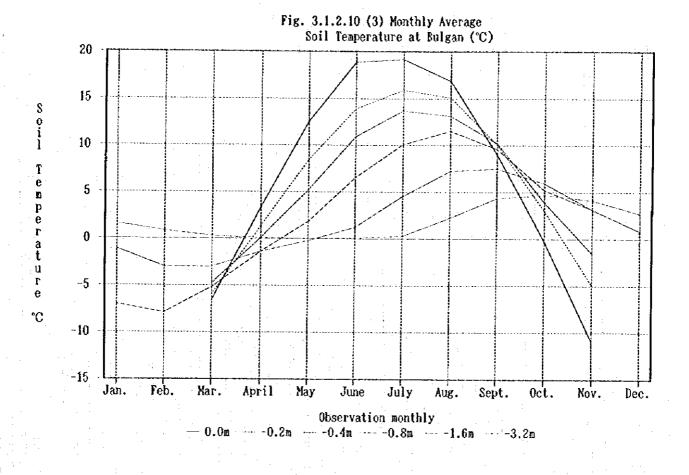

| • | ;               |                                                                                         |      |                                       |
|---|-----------------|-----------------------------------------------------------------------------------------|------|---------------------------------------|
|   | Table 3.1.2.7   | Average Monthly Temperature in the Growing Season · · · · · · · · ·                     | 3-4  |                                       |
|   | Table 3.1.2.8   | Average Monthly Maximum Temperature in the Growing Season                               | 3-4  |                                       |
|   | Table 3.1.2.9   | Average Monthly Minimum Temperature in the Growing Season · · · · ·                     | 3-4  |                                       |
|   | Table 3.1.2.10  | Average Annual Wind Vane                                                                | 3-5  |                                       |
|   | Table 3.1.2.11  | Maximum Wind Speed Probability                                                          | 3-5  |                                       |
|   | Table 3.1.2.12  | Humidity During the Growing Season                                                      | 3-5  |                                       |
|   | Table 3.1.2.13  | Hours of Sunlight                                                                       | 3-6  |                                       |
|   | Table 3.1.2.14  | Hours of Sunlight in the Growing Season                                                 | 3-6  |                                       |
|   | Table 3.1.2.15  | Days of Snowfall                                                                        | 3-7  |                                       |
|   | Table 3.1.2.16  | Evaporation Volume                                                                      | 3-8  |                                       |
|   | Table 3.1.2.17  | Monthly Ave. Min. Temperature at Eroo Meteorological Observatory · · ·                  | 3-9  |                                       |
|   | Table 3.1.2.18  | Monthly Ave. Max. Temperature at Eroo Meteorological Observatory · ·                    | 3-10 |                                       |
|   | Table 3.1.2.19  | Monthly Average Soil Temperature                                                        | 3-11 |                                       |
|   | Table 3.1.2.20  | Central Region Meteorological Observatory Table                                         | 3-18 | -                                     |
|   | Table 3.1.2.21  | Meteorological Data Collection Table                                                    | 3-19 |                                       |
|   | Figure 3.1.2.1  | Average Annual Rainfall at Baruunharaa                                                  | 3-20 | -                                     |
|   | Figure 3.1.2.2  | Average Annual Rainfall at Bulgan                                                       | 3-20 |                                       |
|   | Figure 3.1.2.3  | Average Annual Rainfall at Ulaanbaatar                                                  | 3-20 |                                       |
|   | Figure 3.1.2.4  | Average Annual Rainfall at Arvaikheer                                                   | 3-20 |                                       |
|   | Figure 3.1.2.5  | Average Temperatures at Baruunharaa                                                     | 3-21 |                                       |
|   | Figure 3.1.2.6  | Average Temperatures at Ulaanbaatar                                                     | 3-21 |                                       |
| ÷ | Figure 3.1.2.7  | Average Temperatures at Arvaikheer                                                      | 3-21 | e e e e e e e e e e e e e e e e e e e |
|   |                 |                                                                                         | 3-21 |                                       |
|   | Figure 3.1.2.9  | Monthly Average Temperature                                                             | 3-22 |                                       |
|   | Figure 3.1.2.10 | Monthly Average Soil Temperature                                                        | 3-23 |                                       |
|   | Figure 3.1.2.11 | Location of Meteorological Observation Stations                                         | 3-27 |                                       |
|   |                 |                                                                                         |      | •                                     |
|   | 3.1.3 Hydrology |                                                                                         | •    |                                       |
|   | Table 3.1.3.1   | Numbers of Rivers, Lakes, and Springs in Mongolia · · · · · · · · · · · · · · · · · · · |      |                                       |
|   | Table 3.1.3.2   | Monthly Ave. Discharge in the Study Area                                                |      |                                       |
|   | Table 3.1.3.3   | Monthly Ave. Discharge in the Study Area During the Growing Season · ·                  |      |                                       |
|   | Table 3.1.3.4   | Flood/Drought Probability and Discharge Calculation Table                               |      |                                       |
|   | Table 3.1.3.5   |                                                                                         | 3-34 |                                       |
| 1 | Table 3.1.3.6   |                                                                                         | 3-35 |                                       |
|   | Table 3.1.3.7   |                                                                                         | 3-35 |                                       |
|   | Table 3.1.3.8   |                                                                                         | 3-36 |                                       |
|   | Table 3.1.3.9   |                                                                                         | 3-43 |                                       |
|   | Table 3.1.3.10  |                                                                                         | 3-48 |                                       |
|   | Table 3.1.3.11  | Comparison With Results of Past Water Quality Studies                                   | 3-50 |                                       |
|   |                 |                                                                                         |      |                                       |
|   |                 |                                                                                         |      | •                                     |