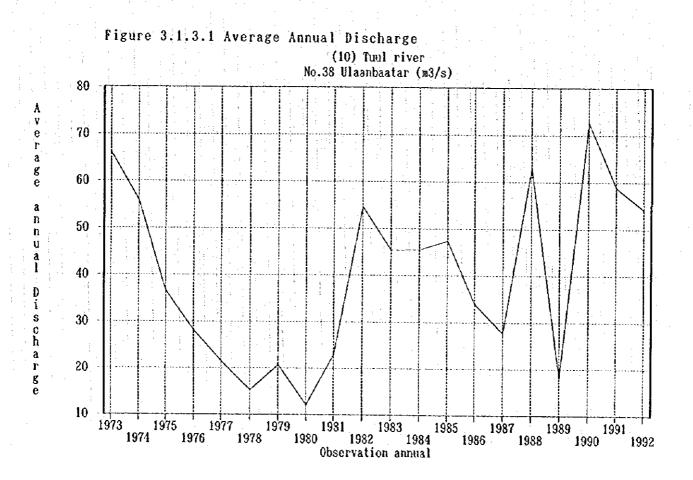

|        | Dings 0 4 0 4 Annua Wanthly O Annual Dischange                                                      | 3_52   |
|--------|-----------------------------------------------------------------------------------------------------|--------|
|        | Figure 3.1.3.1 Average Monthly & Annual Discharge                                                   |        |
|        | Figure 3.1.3.2 Average Discharge (+) Average Rainfall                                               |        |
|        | Figure 3.1.3.3 Water Content Observation Location Map                                               |        |
|        | Figure 3.1.3.4 River System Map                                                                     |        |
| ÷      | Figure 3.1.3.5 Water Quality Study Sampling Location Map                                            | 3-65   |
|        | 3.1.4 Topography and Soils                                                                          |        |
| •      | 3.1.4.1 Soil in Mongolia                                                                            | •      |
|        | Table 3.1.4.1 The Per Cent of Soils Distributing in Mongolia                                        | 3-69   |
|        | Table 3.1.4.2 Characteristics of the Soils distributing in the Study Region · · · ·                 | 3-71   |
|        | Table 3.1.4.3 Soil Sampling Sites                                                                   | 3-72   |
| ٠      | Figure 3.1.4.1 Soils Distributing in Mongolia                                                       | 3-70   |
| :      | Figure 3.1.4.2 Soils distributing in the Study Region · · · · · · · · · · · · · · · · · · ·         | 3-70   |
|        | Figure 3.1.4.3 Soil Sampling Sites · · · · · · · · · · · · · · · · · · ·                            | 3-73   |
|        |                                                                                                     |        |
|        | 3.2 Environment                                                                                     | ٠      |
|        | Figure 3.2.1 Organizational Structure of the HNE · · · · · · · · · · · · · · · · · · ·              | 3-74   |
| :<br>: | Figure 3.2.2 National Nature Protection                                                             | 3 - 75 |
|        |                                                                                                     |        |
|        | 3.3 Agricultural Policies                                                                           | 9.3    |
|        | 3.3.1 Action Program of the Government of Mongolia                                                  |        |
|        | Table 3.3.1.1 Prediction of Population by Aimag in 2010                                             | 3-77   |
|        | Figure 3.3.1.1 Trends of Total Population in Mongolia                                               | 3-78   |
|        |                                                                                                     |        |
|        | 3.3.2 National Programme the Population's Food Supply                                               |        |
|        | 3.3.2.1 Foodstuff Demand Forecast                                                                   |        |
|        | Table 3.3.2.1 Foodstuffs Consumption per Capita                                                     | 3-79   |
|        | Table 3.3.2.2 Nutritional Norms by Zone · · · · · · · · · · · · · · · · · · ·                       | 3-80   |
|        | Table 3.3.2.3 Coefficient of Conversion to Average Population · · · · · · · · · · · · · · · · · · · | 3-80   |
|        | Table 3.3.2.4 Projected Food Consumption per Capita by Aimag                                        | 3-81   |
|        | Table 3.3.2.5 Projected Food Consumption by Aimag                                                   | 3-82   |
|        | Figure 3.3.2.1 Ratio of Calorie Supply of P,F and C · · · · · · · · · · · · · · · · · ·             | 3-83   |
|        |                                                                                                     |        |
|        | 3.4 Foundation of Agricultural Economy                                                              |        |
|        | 3.4.2 Agricultural Production                                                                       |        |
|        | Table 3.4.2.1 Area of Grain Growing Land in the Study Area · · · · · · · · · · · · · · · · · · ·    | 3-84   |
|        | Table 3.4.2.2 Unit Grain Yields in the Study Area                                                   | 3-84   |
|        | Table 3.4.2.3 Area of Wheat Growing Land in the Study Area                                          | 3-85   |
|        | Table 3.4.2.4 Unit Wheat Yields in the Study Area                                                   |        |