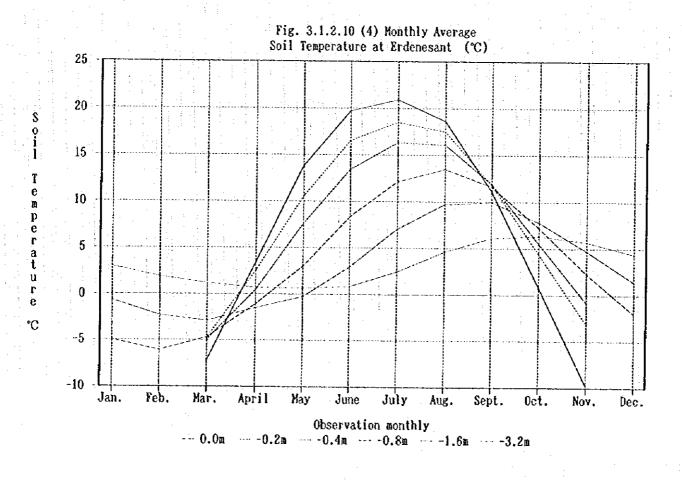

| • | ;               |                                                                                         |      |                                       |
|---|-----------------|-----------------------------------------------------------------------------------------|------|---------------------------------------|
|   | Table 3.1.2.7   | Average Monthly Temperature in the Growing Season · · · · · · · · ·                     | 3-4  |                                       |
|   | Table 3.1.2.8   | Average Monthly Maximum Temperature in the Growing Season                               | 3-4  |                                       |
|   | Table 3.1.2.9   | Average Monthly Minimum Temperature in the Growing Season · · · · ·                     | 3-4  |                                       |
|   | Table 3.1.2.10  | Average Annual Wind Vane                                                                | 3-5  |                                       |
|   | Table 3.1.2.11  | Maximum Wind Speed Probability                                                          | 3-5  |                                       |
|   | Table 3.1.2.12  | Humidity During the Growing Season                                                      | 3-5  |                                       |
|   | Table 3.1.2.13  | Hours of Sunlight                                                                       | 3-6  |                                       |
|   | Table 3.1.2.14  | Hours of Sunlight in the Growing Season                                                 | 3-6  |                                       |
|   | Table 3.1.2.15  | Days of Snowfall                                                                        | 3-7  |                                       |
|   | Table 3.1.2.16  | Evaporation Volume                                                                      | 3-8  |                                       |
|   | Table 3.1.2.17  | Monthly Ave. Min. Temperature at Eroo Meteorological Observatory · · ·                  | 3-9  |                                       |
|   | Table 3.1.2.18  | Monthly Ave. Max. Temperature at Eroo Meteorological Observatory · ·                    | 3-10 |                                       |
|   | Table 3.1.2.19  | Monthly Average Soil Temperature                                                        | 3-11 |                                       |
|   | Table 3.1.2.20  | Central Region Meteorological Observatory Table                                         | 3-18 | -                                     |
|   | Table 3.1.2.21  | Meteorological Data Collection Table                                                    | 3-19 |                                       |
|   | Figure 3.1.2.1  | Average Annual Rainfall at Baruunharaa                                                  | 3-20 | -                                     |
|   | Figure 3.1.2.2  | Average Annual Rainfall at Bulgan                                                       | 3-20 |                                       |
|   | Figure 3.1.2.3  | Average Annual Rainfall at Ulaanbaatar                                                  | 3-20 |                                       |
|   | Figure 3.1.2.4  | Average Annual Rainfall at Arvaikheer                                                   | 3-20 |                                       |
|   | Figure 3.1.2.5  | Average Temperatures at Baruunharaa                                                     | 3-21 |                                       |
|   | Figure 3.1.2.6  | Average Temperatures at Ulaanbaatar                                                     | 3-21 |                                       |
| ÷ | Figure 3.1.2.7  | Average Temperatures at Arvaikheer                                                      | 3-21 | e e e e e e e e e e e e e e e e e e e |
|   |                 |                                                                                         | 3-21 |                                       |
|   | Figure 3.1.2.9  | Monthly Average Temperature                                                             | 3-22 |                                       |
|   | Figure 3.1.2.10 | Monthly Average Soil Temperature                                                        | 3-23 |                                       |
|   | Figure 3.1.2.11 | Location of Meteorological Observation Stations                                         | 3-27 |                                       |
|   |                 |                                                                                         |      | •                                     |
|   | 3.1.3 Hydrology |                                                                                         | •    |                                       |
|   | Table 3.1.3.1   | Numbers of Rivers, Lakes, and Springs in Mongolia · · · · · · · · · · · · · · · · · · · |      |                                       |
|   | Table 3.1.3.2   | Monthly Ave. Discharge in the Study Area                                                |      |                                       |
|   | Table 3.1.3.3   | Monthly Ave. Discharge in the Study Area During the Growing Season · ·                  |      |                                       |
|   | Table 3.1.3.4   | Flood/Drought Probability and Discharge Calculation Table                               |      |                                       |
|   | Table 3.1.3.5   |                                                                                         | 3-34 |                                       |
| 1 | Table 3.1.3.6   |                                                                                         | 3-35 |                                       |
|   | Table 3.1.3.7   |                                                                                         | 3-35 |                                       |
|   | Table 3.1.3.8   |                                                                                         | 3-36 |                                       |
|   | Table 3.1.3.9   |                                                                                         | 3-43 |                                       |
|   | Table 3.1.3.10  |                                                                                         | 3-48 |                                       |
|   | Table 3.1.3.11  | Comparison With Results of Past Water Quality Studies                                   | 3-50 |                                       |
|   |                 |                                                                                         |      |                                       |
|   |                 |                                                                                         |      | •                                     |