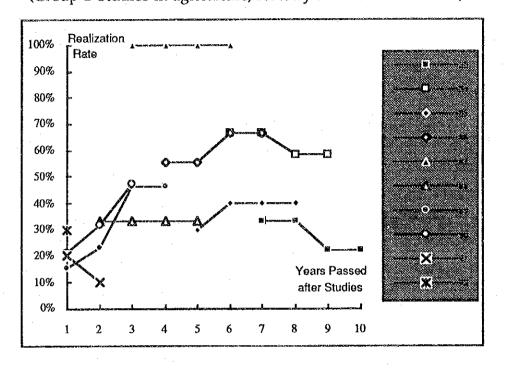

> Table 3-k Years passed after study and utilization rate (Group B Studies in agriculture, forestry and fisheries sectors)

| Years Passed<br>after Study |                   | 1   | 2   | 3    | 4    | 5    | 6    | 7   | 8   | 9   | 10  |
|-----------------------------|-------------------|-----|-----|------|------|------|------|-----|-----|-----|-----|
| Fiscal Year<br>of Comletion | No. of<br>Studies |     |     |      |      |      |      |     |     |     |     |
| 83                          | 9                 |     |     |      |      |      |      | 33% | 33% | 22% | 22% |
| 84                          | 12                |     |     |      |      |      | 67%  | 67% | 58% | 58% |     |
| 85                          | 10                |     |     |      |      | 30%  | 40%  | 40% | 40% |     |     |
| 86                          | 9                 |     |     |      | 56%  | 56%  | 67%  | 67% |     |     |     |
| 87                          | 4                 |     |     | 100% | 100% | 100% | 100% |     |     |     |     |
| 88                          | 12                |     | 33% | 33%  | 33%  | 33%  |      |     |     |     |     |
| 89                          | 13                | 15% | 23% | 46%  | 46%  |      |      |     |     |     |     |
| 90                          | 19                | 21% | 32% | 47%  |      |      |      |     |     |     |     |
| 91                          | 10                | 20% | 10% |      |      |      |      |     |     |     |     |
| 92                          | 10                | 30% |     |      |      |      |      |     |     |     |     |
| Total                       | 108               |     |     |      |      |      |      |     |     |     |     |

Figure 3-k Years passed after study and utilization rate (Group B Studies in agriculture, forestry and fisheries sectors)

Table 3-k shows the years passed after the completion of the study and realization rate in agriculture, forestry and fisheries sectors. Because of the limited number of the studies in the sector, no regression analysis was conducted. However, there clearly is a trend that the realization rate is the highest in 5-8 years after the completion of the study.