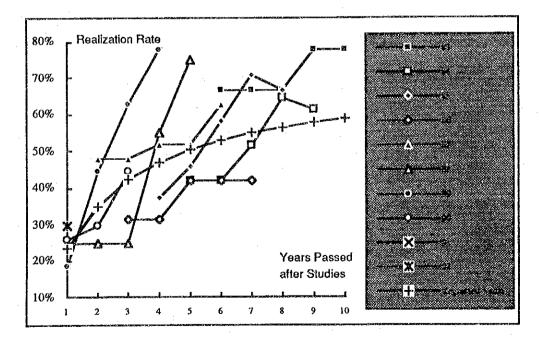

Table 3-i-cPresent status of Group B studies by the year of completion(Agriculture,forestry and fisheries sectors)

Total number of Group B studies is 518 and 56.0% of them, 290 studies, are classified into "Completed or In Progress." To recognize a transition of present status more dynamically, this study focused on the relation between the years passed after the study completion and realization rate. On the basis of past follow-up studies since FY 1989, table 3-l and figure 3-l show the result in social development sectors.

Table 3-j Years passed after study and utilization rate

| Years Passed<br>after Study |         | 1   | 2   | 3    | 4   | 5   | 6   | 7   | 8   | 9   | 10  |
|-----------------------------|---------|-----|-----|------|-----|-----|-----|-----|-----|-----|-----|
| Fiscal Year                 | No. of  |     |     |      |     |     |     |     |     |     |     |
| of Completion               | Studies |     |     |      |     |     |     |     |     |     |     |
| 83                          | 18      |     |     |      |     |     | 67% | 67% | 67% | 78% | 78% |
| 84                          | 31      |     |     |      |     | 42% | 42% | 52% | 65% | 61% |     |
| ~85                         | 24      |     |     |      | 38% | 46% | 58% | 71% | 67% |     |     |
| 86                          | 19      |     |     | 32%  | 32% | 42% | 42% | 42% |     |     |     |
| 87                          | 27      |     | 48% | 48%  | 52% | 52% | 63% |     |     |     |     |
| 88                          | 20      | 25% | 25% | 25%  | 55% | 75% |     |     |     |     |     |
| 89                          | 37      | 19% | 44% | 63%  | 78% |     |     |     |     |     |     |
| 90                          | 27      | 26% | 30% | 44%  |     |     |     |     |     |     |     |
| 91                          | 17      | 24% | 35% |      |     |     |     |     |     |     | · . |
| 92                          | 27      | 30% |     |      |     |     |     |     |     |     |     |
| Regressed Valu              | e       | 23% | 35% | 42.% | 47% | 50% | 53% | 55% | 57% | 58% | 59% |
| Total                       | 247     |     |     |      |     |     |     |     |     |     |     |

(Group B in social development sectors)

Figure 3-j Years passed after study and utilization rate (Group B in social development sectors)

Note: The fiscal year of completion is defined as "0 Year." A hyperbolic curve, which passes through the origin, is assumed to approximate the true relation between the Two variables. The non - linear model was transformed to a strait - line (linear) relation by taking inverse of each of the two variables, and OLS (Ordinary Least Squares) estimation was conducted. No weight is attached to the number of projects.

In social development sectors, a regression analysis on these figures provides a regression value and a curve in table 3-j. This result shows that the utilization rate gradually increases after the completion of the study. The trend is contrary to that of the Group A Studies. This is related to the classification method of Group B studies. It implies that it is not until any specific steps are taken to realize the study results that the study is classified into "Completed or In Progress". In another word, Group B studies are realized by the plus points system, while Group B studies are utilized by the plus points system.