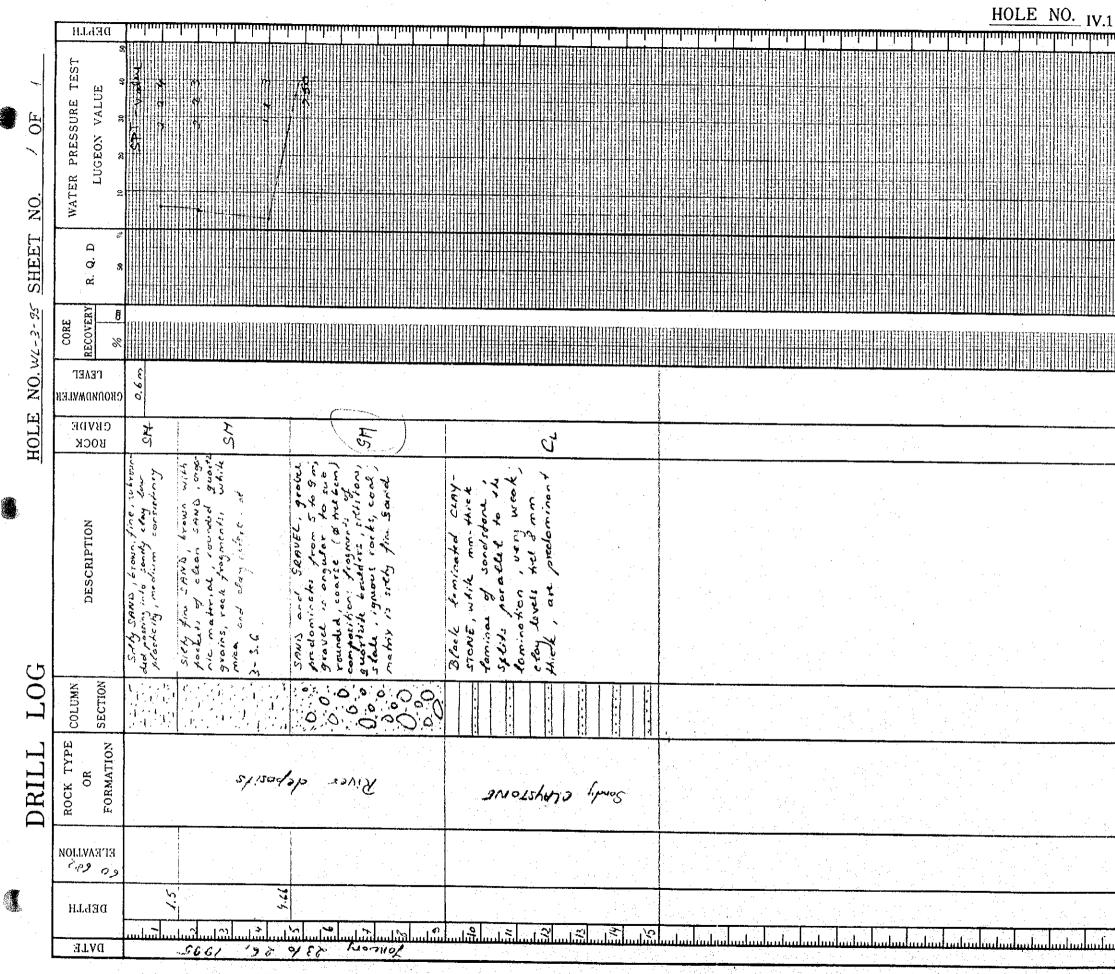

|             |            | -                                             |                                                                                                                |                                                                                                         | •                          |                                                                                                                  |                           |                                                                                                         |                                                                                                                                        |                                                       |                                                                |                              |          |            |                           |                                          |         |      |      |                             |                |                 | -                                     | 102                                                                                                                                                                                                                                                                                                                                                                                                                          |                                       | <u> </u>           | LY . L | - L      |
|-------------|------------|-----------------------------------------------|----------------------------------------------------------------------------------------------------------------|---------------------------------------------------------------------------------------------------------|----------------------------|------------------------------------------------------------------------------------------------------------------|---------------------------|---------------------------------------------------------------------------------------------------------|----------------------------------------------------------------------------------------------------------------------------------------|-------------------------------------------------------|----------------------------------------------------------------|------------------------------|----------|------------|---------------------------|------------------------------------------|---------|------|------|-----------------------------|----------------|-----------------|---------------------------------------|------------------------------------------------------------------------------------------------------------------------------------------------------------------------------------------------------------------------------------------------------------------------------------------------------------------------------------------------------------------------------------------------------------------------------|---------------------------------------|--------------------|--------|----------|
|             | Γ          | DELLI                                         | أسلسا                                                                                                          | ահահահ                                                                                                  | ողող                       | արտիստիունու                                                                                                     | ապ                        | ակակակական                                                                                              | ահա                                                                                                                                    | hadá                                                  | ատա                                                            | սարո                         | uuluu    | uuhu       | ղողո                      | վումու                                   | Turitu  | ահահ | որոր | արող                        |                |                 | huun                                  | պար                                                                                                                                                                                                                                                                                                                                                                                                                          | արութ                                 | Ш                  | իսվու  | <u> </u> |
| CHEET NO OF |            | Q. D<br>So (1) UJGEON VALUE<br>20 20 20 40 50 | ChT - Walt                                                                                                     |                                                                                                         |                            |                                                                                                                  |                           |                                                                                                         |                                                                                                                                        |                                                       |                                                                |                              |          |            |                           |                                          |         |      |      |                             |                |                 |                                       |                                                                                                                                                                                                                                                                                                                                                                                                                              |                                       |                    |        |          |
|             | 5          | E C                                           |                                                                                                                |                                                                                                         |                            |                                                                                                                  |                           |                                                                                                         |                                                                                                                                        |                                                       |                                                                |                              |          |            |                           |                                          |         |      |      |                             |                |                 |                                       |                                                                                                                                                                                                                                                                                                                                                                                                                              |                                       |                    |        |          |
| 91          |            | ERY E                                         | erneiene                                                                                                       |                                                                                                         | ससंस्व                     |                                                                                                                  | मासास                     |                                                                                                         | (FOLFIE)                                                                                                                               |                                                       | GHRIM                                                          |                              |          | HALL       | HUU                       | a an | HHH     | nim  | HIII |                             | TIDH           | EHIM            |                                       | AGAN                                                                                                                                                                                                                                                                                                                                                                                                                         | HETTI                                 | HAEL               |        |          |
|             |            | CORE<br>RECOVERY<br>%                         |                                                                                                                |                                                                                                         |                            |                                                                                                                  |                           | 25                                                                                                      |                                                                                                                                        |                                                       |                                                                |                              |          |            |                           |                                          |         |      |      |                             |                |                 |                                       |                                                                                                                                                                                                                                                                                                                                                                                                                              |                                       |                    |        |          |
|             |            | FEAR                                          |                                                                                                                | -                                                                                                       |                            |                                                                                                                  |                           |                                                                                                         |                                                                                                                                        |                                                       |                                                                |                              | · · ·    |            | . *                       | •<br>•<br>•                              | ъ.      |      | - 1  |                             |                |                 | •                                     |                                                                                                                                                                                                                                                                                                                                                                                                                              |                                       |                    | · ·    |          |
|             |            | BOUNDWALE                                     | )                                                                                                              | n                                                                                                       |                            |                                                                                                                  |                           |                                                                                                         |                                                                                                                                        |                                                       |                                                                |                              |          |            |                           |                                          |         |      |      | <u></u>                     |                |                 |                                       |                                                                                                                                                                                                                                                                                                                                                                                                                              |                                       |                    |        |          |
| L<br>L<br>L |            | CBVDE<br>BOCK                                 | MS                                                                                                             | - X 3<br>57 57<br>57 57                                                                                 |                            | 1<br>H                                                                                                           |                           | ES.                                                                                                     | 5 8                                                                                                                                    |                                                       | EN .                                                           | Ą                            | E.J      |            |                           |                                          | · .     |      |      |                             |                |                 |                                       |                                                                                                                                                                                                                                                                                                                                                                                                                              |                                       |                    |        |          |
|             |            | DESCRIPTION                                   | brown sith CANA "FINE<br>CLON SAND med SPRIVEL                                                                 | medium ( Score 1 suber 1 sen<br>gravel well ground ( suber 1 sen)<br>suber well ground ( 1 suber 1 sen) | From of the bounders SILT. | from plasticity i sticky tordi<br>grogments of weatherrol<br>sond stone up to ten l<br>sond is wrotherry product | wheathered rack fragments | and SAND from competity<br>weathered sendstone fine,<br>siply matrice and withe<br>clay in tower levels | ROCK fragments , recorred in<br>Vilicia forded SUIT- CLARFORE)                                                                         | complete we there to serve with a rock dry bards town | CLAYSTONE, flac lamination,<br>uery work, 20245 /1 to beaching | Storgh to complete weathered | loystone |            |                           |                                          |         |      |      |                             |                |                 |                                       |                                                                                                                                                                                                                                                                                                                                                                                                                              |                                       |                    |        |          |
| (           | LOG        | COLUMN                                        | ***                                                                                                            |                                                                                                         |                            |                                                                                                                  |                           |                                                                                                         |                                                                                                                                        |                                                       |                                                                |                              |          |            |                           |                                          | · · · · |      |      |                             | ч.             | ·<br>· .<br>· . |                                       | -<br>-<br>-                                                                                                                                                                                                                                                                                                                                                                                                                  |                                       |                    |        |          |
|             | DRILL      | ROCK TYPE<br>OR<br>FORMATION                  |                                                                                                                | 4100014<br>2011004<br>2011                                                                              | 10 1                       | Residuel                                                                                                         |                           | anoistars                                                                                               |                                                                                                                                        | :<br>                                                 | <i>3</i> /20_                                                  | เร่สา                        | 2        |            |                           |                                          |         |      |      |                             |                |                 | · · · · · · · · · · · · · · · · · · · |                                                                                                                                                                                                                                                                                                                                                                                                                              | · · · · · · · · · · · · · · · · · · · |                    |        |          |
| ·           | . <b>.</b> | 33°242<br>ROLLION                             |                                                                                                                | •                                                                                                       |                            |                                                                                                                  |                           |                                                                                                         |                                                                                                                                        | an t<br>La set<br>La                                  |                                                                |                              |          |            | <u> </u>                  |                                          |         |      |      |                             |                |                 |                                       |                                                                                                                                                                                                                                                                                                                                                                                                                              |                                       | а. Т<br>В.а.<br>А. |        |          |
|             |            | нтаза                                         | 60                                                                                                             |                                                                                                         | 3 44                       |                                                                                                                  | <u> </u>                  |                                                                                                         |                                                                                                                                        |                                                       | 3                                                              | Suita                        | *        |            |                           |                                          |         |      | 1    | Innini                      |                | باسار           | ահուլ                                 | ուլու                                                                                                                                                                                                                                                                                                                                                                                                                        | ասես                                  | uulu               |        |          |
|             |            | DATE                                          |                                                                                                                | 555/ (                                                                                                  | 11 -                       | g control                                                                                                        |                           |                                                                                                         |                                                                                                                                        |                                                       |                                                                |                              |          |            |                           |                                          |         |      |      |                             |                |                 |                                       |                                                                                                                                                                                                                                                                                                                                                                                                                              |                                       |                    |        | -<br>    |
|             |            |                                               | e per en el compositor de la compositor de |                                                                                                         |                            |                                                                                                                  | -<br>-                    |                                                                                                         | e de la composition<br>a construction de la construction d |                                                       | 19 J.                                                          | e sjeras                     |          | м.<br>Тара | $dT = \frac{1}{2} (2\pi)$ | 1 - E                                    |         |      |      | $\{ e_{1}, \dots, e_{n} \}$ | e status<br>Se |                 |                                       | 1997 - 1997<br>1997 - 1997 - 1997 - 1997 - 1997 - 1997 - 1997 - 1997 - 1997 - 1997 - 1997 - 1997 - 1997 - 1997 - 1997 - 1997 -<br>1997 - 1997 - 1997 - 1997 - 1997 - 1997 - 1997 - 1997 - 1997 - 1997 - 1997 - 1997 - 1997 - 1997 - 1997 - 1997 - 1997 - 1997 - 1997 - 1997 - 1997 - 1997 - 1997 - 1997 - 1997 - 1997 - 1997 - 1997 - 1997 - 1997 - 1997 - 1997 - 1997 - 1997 - 1997 - 1997 - 1997 - 1997 - 1997 - 1997 - 19 |                                       |                    |        | 1.11     |