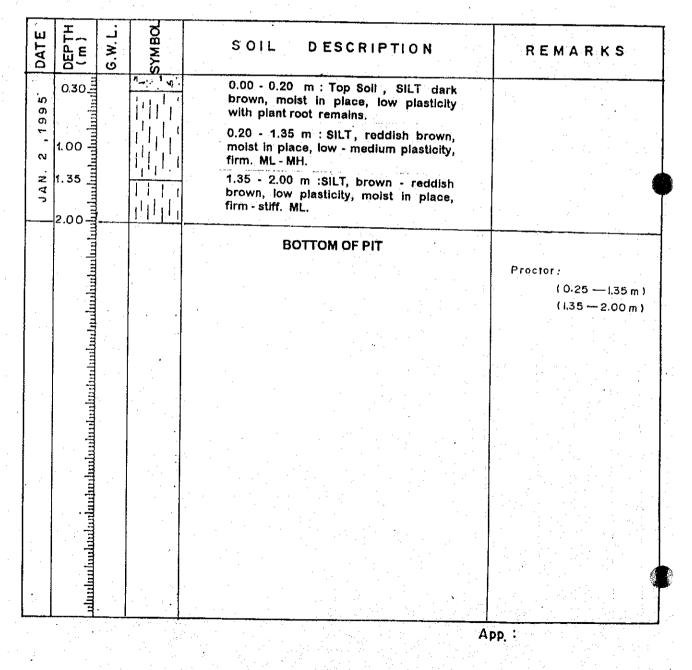

|             |            | -                                             |                                                                                                                |                                                                                                         | •                          |                                                                                                                  |                           |                                                                                                         |                                                                                                                                        |                                                       |                                                                |                              |          |            |                           |                                          |         |      |      |                             |                |                 | -                                     | 102                                                                                                                                                                                                                                                                                                                                                                                                                          |                                       | <u> </u>           | LY . L | - L      |
|-------------|------------|-----------------------------------------------|----------------------------------------------------------------------------------------------------------------|---------------------------------------------------------------------------------------------------------|----------------------------|------------------------------------------------------------------------------------------------------------------|---------------------------|---------------------------------------------------------------------------------------------------------|----------------------------------------------------------------------------------------------------------------------------------------|-------------------------------------------------------|----------------------------------------------------------------|------------------------------|----------|------------|---------------------------|------------------------------------------|---------|------|------|-----------------------------|----------------|-----------------|---------------------------------------|------------------------------------------------------------------------------------------------------------------------------------------------------------------------------------------------------------------------------------------------------------------------------------------------------------------------------------------------------------------------------------------------------------------------------|---------------------------------------|--------------------|--------|----------|
|             | Γ          | DELLI                                         | أسلسا                                                                                                          | ահահահ                                                                                                  | ողող                       | արտիստիունու                                                                                                     | ապ                        | ակակակական                                                                                              | ահա                                                                                                                                    | hadá                                                  | ատա                                                            | սարո                         | uuluu    | uuhu       | ղողո                      | վումու                                   | Turitu  | ահահ | որոր | արող                        |                |                 | huun                                  | պար                                                                                                                                                                                                                                                                                                                                                                                                                          | արութ                                 | Ш                  | իսվու  | <u> </u> |
| CHEET NO OF |            | Q. D<br>So (1) UJGEON VALUE<br>20 20 20 40 50 | ChT - Walt                                                                                                     |                                                                                                         |                            |                                                                                                                  |                           |                                                                                                         |                                                                                                                                        |                                                       |                                                                |                              |          |            |                           |                                          |         |      |      |                             |                |                 |                                       |                                                                                                                                                                                                                                                                                                                                                                                                                              |                                       |                    |        |          |
|             | 5          | E C                                           |                                                                                                                |                                                                                                         |                            |                                                                                                                  |                           |                                                                                                         |                                                                                                                                        |                                                       |                                                                |                              |          |            |                           |                                          |         |      |      |                             |                |                 |                                       |                                                                                                                                                                                                                                                                                                                                                                                                                              |                                       |                    |        |          |
| 91          |            | ERY E                                         | erneiene                                                                                                       |                                                                                                         | ससंस्व                     |                                                                                                                  | मासास                     |                                                                                                         | (FOLFIE)                                                                                                                               |                                                       | GHRIM                                                          |                              |          | HALL       | HUU                       | a an | HHH     | nim  | HIII |                             | TIDH           | EHIM            |                                       | AGAN                                                                                                                                                                                                                                                                                                                                                                                                                         | HETTI                                 | HAEL               |        |          |
|             |            | CORE<br>RECOVERY<br>%                         |                                                                                                                |                                                                                                         |                            |                                                                                                                  |                           | 25                                                                                                      |                                                                                                                                        |                                                       |                                                                |                              |          |            |                           |                                          |         |      |      |                             |                |                 |                                       |                                                                                                                                                                                                                                                                                                                                                                                                                              |                                       |                    |        |          |
|             |            | FEAR                                          |                                                                                                                | -                                                                                                       |                            |                                                                                                                  |                           |                                                                                                         |                                                                                                                                        |                                                       |                                                                |                              | · · ·    |            | . *                       | •<br>•<br>•                              | ъ.      |      | - 1  |                             |                |                 | •                                     |                                                                                                                                                                                                                                                                                                                                                                                                                              |                                       |                    | · ·    |          |
|             |            | BOUNDWALE                                     | )                                                                                                              | n                                                                                                       |                            |                                                                                                                  |                           |                                                                                                         |                                                                                                                                        |                                                       |                                                                |                              |          |            |                           |                                          |         |      |      | <u></u>                     |                |                 |                                       |                                                                                                                                                                                                                                                                                                                                                                                                                              |                                       |                    |        |          |
| L<br>L<br>L |            | CBVDE<br>BOCK                                 | MS                                                                                                             | - X 3<br>57 57<br>57 57                                                                                 |                            | 1<br>H                                                                                                           |                           | ES.                                                                                                     | 5 8                                                                                                                                    |                                                       | EN .                                                           | Ą                            | E.J      |            |                           |                                          | · .     |      |      |                             |                |                 |                                       |                                                                                                                                                                                                                                                                                                                                                                                                                              |                                       |                    |        |          |
|             |            | DESCRIPTION                                   | brown sith CANA "FINE<br>CLON SAND med SPRIVEL                                                                 | medium ( Score 1 suber 1 sen<br>gravel well ground ( suber 1 sen)<br>suber well ground ( 1 suber 1 sen) | From of the bounders SILT. | from plasticity i sticky tordi<br>grogments of weatherrol<br>sond stone up to ten l<br>sond is wrotherry product | wheathered rack fragments | and SAND from competity<br>weathered sendstone fine,<br>siply matrice and withe<br>clay in tower levels | ROCK fragments , recorred in<br>Vilicia forded SUIT- CLARFORE)                                                                         | complete we there to serve with a rock dry bards town | CLAYSTONE, flac lamination,<br>uery work, 20245 /1 to beaching | Storgh to complete weathered | loystone |            |                           |                                          |         |      |      |                             |                |                 |                                       |                                                                                                                                                                                                                                                                                                                                                                                                                              |                                       |                    |        |          |
| (           | LOG        | COLUMN                                        | ***                                                                                                            |                                                                                                         |                            |                                                                                                                  |                           |                                                                                                         |                                                                                                                                        |                                                       |                                                                |                              |          |            |                           |                                          | · · · · |      |      |                             | ч.             | ·<br>· .<br>· . |                                       | -<br>-<br>-                                                                                                                                                                                                                                                                                                                                                                                                                  |                                       |                    |        |          |
|             | DRILL      | ROCK TYPE<br>OR<br>FORMATION                  |                                                                                                                | 4100014<br>2011004<br>2011                                                                              | 10 1                       | Residuel                                                                                                         |                           | anoistars                                                                                               |                                                                                                                                        | :<br>                                                 | <i>3</i> /20_                                                  | เร่สา                        | 2        |            |                           |                                          |         |      |      |                             |                |                 | · · · · · · · · · · · · · · · · · · · |                                                                                                                                                                                                                                                                                                                                                                                                                              | · · · · · · · · · · · · · · · · · · · |                    |        |          |
| ·           | . <b>.</b> | 33°242<br>ROLLION                             |                                                                                                                | •                                                                                                       |                            |                                                                                                                  |                           |                                                                                                         |                                                                                                                                        | an t<br>La set<br>La                                  |                                                                |                              |          |            | <u> </u>                  |                                          |         |      |      |                             |                |                 |                                       |                                                                                                                                                                                                                                                                                                                                                                                                                              |                                       | а. Т<br>В.а.<br>А. |        |          |
|             |            | нтаза                                         | 60                                                                                                             |                                                                                                         | 3 44                       |                                                                                                                  | <u> </u>                  |                                                                                                         |                                                                                                                                        |                                                       | 3                                                              | Suita                        | *        |            |                           |                                          |         |      | 1    | Innini                      |                | باسار           | ահուլ                                 | ուլու                                                                                                                                                                                                                                                                                                                                                                                                                        | ասես                                  | uulu               |        |          |
|             |            | DATE                                          |                                                                                                                | 555/ (                                                                                                  | 11 -                       | g control                                                                                                        |                           |                                                                                                         |                                                                                                                                        |                                                       |                                                                |                              |          |            |                           |                                          |         |      |      |                             |                |                 |                                       |                                                                                                                                                                                                                                                                                                                                                                                                                              |                                       |                    |        | -<br>    |
|             |            |                                               | e per en el compositor de la compositor de |                                                                                                         |                            |                                                                                                                  | -<br>-                    |                                                                                                         | e de la composition<br>a construction de la construction d |                                                       | 19 J.                                                          | e sjeras                     |          | м.<br>Тара | $dT = \frac{1}{2} (2\pi)$ | 1 - E                                    |         |      |      | $\{ e_{1}, \dots, e_{n} \}$ | e status<br>Se |                 |                                       | 1997 - 1997<br>1997 - 1997 - 1997 - 1997 - 1997 - 1997 - 1997 - 1997 - 1997 - 1997 - 1997 - 1997 - 1997 - 1997 - 1997 - 1997 -<br>1997 - 1997 - 1997 - 1997 - 1997 - 1997 - 1997 - 1997 - 1997 - 1997 - 1997 - 1997 - 1997 - 1997 - 1997 - 1997 - 1997 - 1997 - 1997 - 1997 - 1997 - 1997 - 1997 - 1997 - 1997 - 1997 - 1997 - 1997 - 1997 - 1997 - 1997 - 1997 - 1997 - 1997 - 1997 - 1997 - 1997 - 1997 - 1997 - 1997 - 19 |                                       |                    |        | 1.11     |