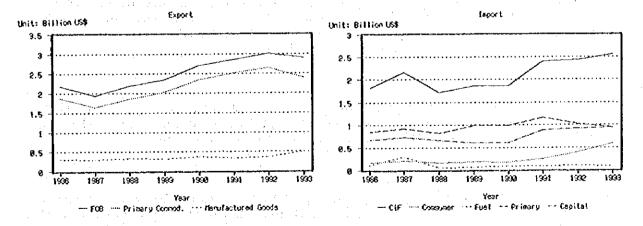

or goods from 1986 to 1993. Total exports declined in 1987 but has been gradually recovering in recent years. Primary commodities have been a major component of export. The share of primary commodities in export is more than 80% in 1993. Major commodities in primary goods are Crude Petroleum (40% in export), Banana (17%) and Shrimp (16%).
- 28. On the other hand, exports of manufactured goods were stagnant between 1986 and 1992. But manufactured goods in 1993 increased by 40% from in 1992. The major commodities in manufactured goods are Petroleum derivative (4%), Metal manufacture (3%) and Sea product (2%).
- 29. Imports declined from 1988 to 1990 but rapidly recovered in 1991. Major commodities are Primary material (37% in import), Capital goods (37%) and Consumer goods (23%) in 1993.





Source: Banco Central del Ecuador, "Informacion Estadistical Mensual", 6 1994

Figure I-1-10 Trend of External Trade in Ecuador

1000

## 6) Industrial Activity

## (a) Agriculture

30. The major agricultural products of Ecuador are banana, sugar cane, rice and palm as shown in Table I-1-7. Production increased 1.4-2 times from 1986 to 1993. The major products of export in Ecuador are banana, cacao and coffee.

Table I-1-7 Agriculture Product in Ecuador

Unit: thousand ton 1993 1993/1986 2.316 2,576 2,576 Banana 2,387 3.055 3.525 3.995 4.422 2.750 3.001 2,596 2,914 3,256 3,591 Sugar Cane 3,661 4.073 1.48 Rice 2.15 1.030 1.240 African Palm 1.44 1,053 Platano 1,065 1.06 Dry Hard Maiz 1.54 1.10 Potato Soyabean 1.88 Coffee 0.85Dry Soft Maiz 10:69 Cacao 0.93 Barley 1.01 Wheat 0.77 Cotton 0.57