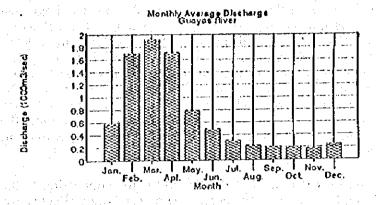

ghout the year as well as the Esmeraldas River. Average discharge is estimated to be some 1,100 m³/sec. and decreases to one tenth of the average in the dry season. (May-November) (See, Figure I-1-3) But, the water level changes corresponding to the tidal change. The fluvial system of the Guayas River consists basically of the Daule and Babahoyo Rivers and their tributaries. (See, Figure I-1-4) It drains an area of approximately 33,700 km² and is distributed as follows:

| Daule River Basin           | 13,800 km <sup>2</sup> |
|-----------------------------|------------------------|
| Babahojo-Vinces River Basin | 17,900 km²             |
| Taura River and Others (10) | 2,000 km²              |
| Total                       | 33,700 km²             |



Figure I-1-2 The Gulf of Guayaquil



Figure I-1-3 Monthly Average Discharge of Guayas River



Figure I-1-4 Schema of Guayas River Basin

- 13. The Guayas River, from the junction of the Daule and Babahojo Rivers to its mouth opposite Isla Verde Island, is approximately 56 km long. Parallel to its course lies an extensive body of salt water called Estero Salado, with many inlets and an ample mangrove ecosystem. Tidal influence is present as for as 100 km upriver. The Guayas River and the Estero Salado are connected at one point by the Estero Cobina, a manmade canal with locks, which permits the transit of small vessels. More open communication exists in the area called the interior Guayas River Estuary, between the islands of Escalante and Puna. The amount of fresh water entering the Estero Salado is difficult to determine,