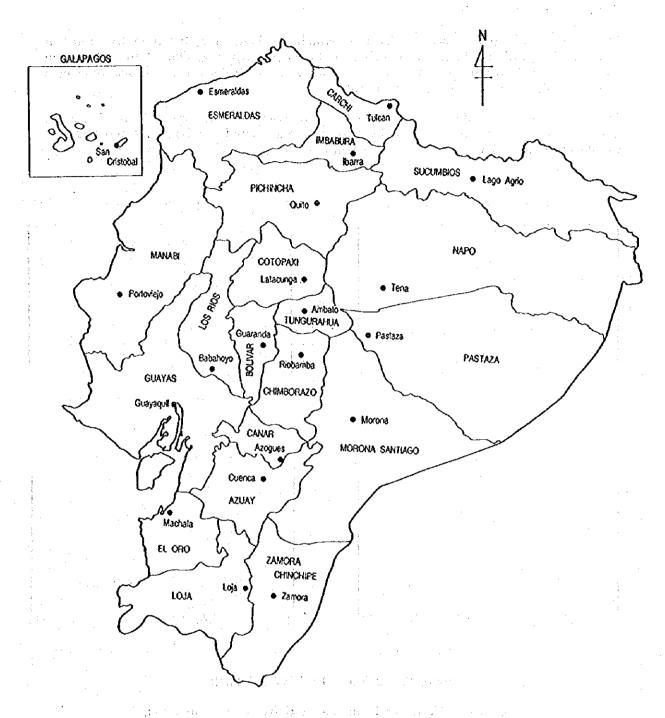

Yours faithfully,

Hajime Kawate

Leader, Team for the Study on the Master Plan for the Port of Guayaquil in Republic of Ecuador

Hajime Lawate.

Location Map