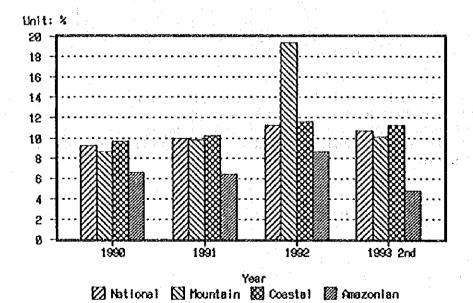

|
| New sector     | 2.9  | 1.5  | 10.8 | 2.4      |
| Total          | 8.6  | 9,8  | 19.3 | 10.1     |
| Coast Zone     |      |      |      |          |
| Unemplyment    | 6.4  | 8.7  | 9.2  | 8.9      |
| Open .         | 4.9  | 5.4  | 6.1  | 6.5      |
| Concealed      | 1.5  | 3.3  | 3.1  | 2.4      |
| New sector     | 3.3  | 1.5  | 2.4  | 2.3      |
| Total          | 9.7  | 10.2 | 11.6 | 11.2     |
| Amazonian Zone |      |      |      |          |
| Unemplyment    | 5.3  | 5.8  | 7.8  | 3.4      |
| 0pen           | 4.2  | 3.9  | 6.0  | 3.0      |
| Concealed      | 1.1  | 1.9  | 1.8  | 0.4      |
| New sector     | 1.3  | 0.6  | 0.8  | 1.4      |
| Total          | 6.6  | 6.4  | 8.6  | 4.8      |

Source: INEC, 'Empleo, Desemple y Subempleo en el Sector Urbano, a Nov. de 1993'



Figure I-1-9 Trend of External Trade in Ecuador

#### 5) External Trade

- 27. Figure I-1-10 shows recent export and import of major goods from 1986 to 1993. Total exports declined in 1987 but has been gradually recovering in recent years. Primary commodities have been a major component of export. The share of primary commodities in export is more than 80% in 1993. Major commodities in primary goods are Crude Petroleum (40% in export), Banana (17%) and Shrimp (16%).
- 28. On the other hand, exports of manufactured goods were stagnant between 1986 and 1992. But manufactured goods in 1993 increased by 40% from in 1992. The major commodities in manufactured goods are Petroleum derivative (4%), Metal manufacture (3%) and Sea product (2%).
- 29. Imports declined from 1988 to 1990 but rapidly