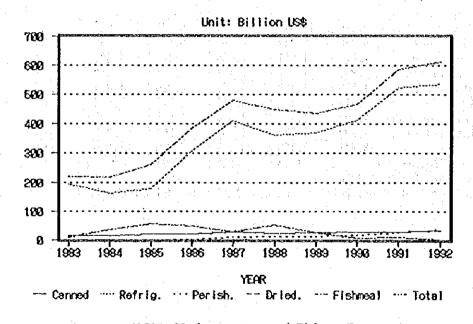

Million sucres 1990 Share 90 1990/1986 1986 1987 1988 1989 Year Rate (%) Description 0.90 10.770 11,075 10,729 9,786 9,668 34.5 Food Product 6,366 6,586 1.08 6,440 23.0 Textiles/Garments 5,936 5.944 0.841,404 5.0 1,448 1,409 Wood & Furniture 1,678 1,681 1.26 2,197 2,519 9.01,992 2,082 2,075 Paper and Printing 2,070 1.01 1,746 1,874 6.7 1,856 1,790 Chemicals-Rubber 2,773 2,924 10.4 0.81 3.334 3,615 3,811 Minerals 1,504 5.4 1.36 1.555 1,251 1.356 Machinery/Equipment 1.102 1,722 6.1 1.33 1.604 1.659 Other Manufacturing 1,292 1,572 100.0 Total 27,858 28,055 28,729 29,312 28, 241 Annual Growth Rate (%) 0.71 -4.961.73 2.03

Romarks: Price based at 1975

Source: Banco Central del Eciador, 'Cuentas Nacionales del Ecuador No. 16'

was a property of the following the contract of the contract o







Source: MICIP, Undersecretary of Fishers Rescurces
Figure 1-1-11 Export of Fishery Product in Ecuador

## 7) Transportation

## (a) Registered vehicles

- 39. In 1992, 427,228 vehicles were registered in the country, 40,071 units more than in 1991. Pichincha province had the highest number of registered vehicles with 142,868 units; Guayas province followed with 130,423 units registered. These two provinces hold 64% of total existing vehicles in Ecuador. Manabi is in third place with 22,340 units and Azuay fourth place with 21,175 vehicles.
- 40. Of the total vehicles circulating in the country, 88% are classified as private units; taxis represent 10%; Government units stand for 2% and Municipal vehicles about 0.3%. In 1991, the distribution by usage was 87%, 11%, 2%, and 9%, respectively