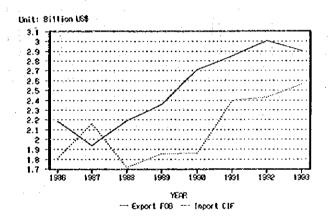

ajor goods from 1986 to 1993. Total exports declined in 1987 but has been gradually recovering in recent years. Primary commodities have been a major component of export. The share of primary commodities in export is more than 80% in 1993. Major commodities in primary goods are Crude Petroleum (40% in export), Banana (17%) and Shrimp (16%).
- 28. On the other hand, exports of manufactured goods were stagnant between 1986 and 1992. But manufactured goods in 1993 increased by 40% from in 1992. The major commodities in manufactured goods are Petroleum derivative (4%), Metal manufacture (3%) and Sea product (2%).
- 29. Imports declined from 1988 to 1990 but rapidly recovered in 1991. Major commodities are Primary material (37% in import), Capital goods (37%) and Consumer goods (23%) in 1993.





Source: Banco Central del Ecuador, "Informacion Estadistical Mensual", 6 1994

Figure I-1-10 Trend of External Trade in Ecuador

1000

## 6) Industrial Activity

## (a) Agriculture

30. The major agricultural products of Ecuador are banana, sugar cane, rice and palm as shown in Table I-1-7. Production increased 1.4-2 times from 1986 to 1993. The major products of export in Ecuador are banana, cacao and coffee.

Table I-1-7 Agriculture Product in Ecuador

Unit: thousand ton 1993 1993/1986 2.316 2,576 2,576 Banana 2,387 3.055 3.525 3.995 4.422 2.750 3.001 2,596 2,914 3,256 3,591 Sugar Cane 3,661 4.073 1.48 Rice 2.15 1.030 1.240 African Palm 1.44 1,053 Platano 1,065 1.06 Dry Hard Maiz 1.54 1.10 Potato Soyabean 1.88 Coffee 0.85Dry Soft Maiz 10:69 Cacao 0.93 Barley 1.01 Wheat 0.77 Cotton 0.