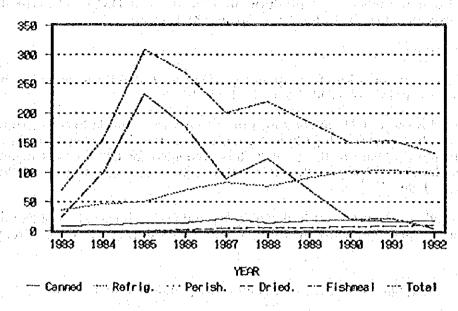

: Million sucres 1990 Share 90 1990/1986 1986 1987 1988 1989 Year Rate (%) Description 0.90 10.770 11,075 10,729 9,786 9,668 34.5 Food Product 6,366 6,586 1.08 6,440 23.0 Textiles/Garments 5,936 5.944 0.841,404 5.0 1,448 1,409 Wood & Furniture 1,678 1,681 1.26 2,197 2,519 9.01,992 2,082 2,075 Paper and Printing 2,070 1.01 1,746 1,874 6.7 1,856 1,790 Chemicals-Rubber 2,773 2,924 10.4 0.81 3.334 3,615 3,811 Minerals 1,504 5.4 1.36 1.555 1,251 1.356 Machinery/Equipment 1.102 1,722 6.1 1.33 1.604 1.659 Other Manufacturing 1,292 1,572 100.0 Total 27,858 28,055 28,729 29,312 28, 241 Annual Growth Rate (%) 0.71 -4.961.73 2.03

Romarks: Price based at 1975

Source: Banco Central del Eciador, 'Cuentas Nacionales del Ecuador No. 16'

was a property of the following the contract of the contract o







Source: MICIP, Undersecretary of Fishers Rescurces
Figure 1-1-11 Export of Fishery Product in Ecuador

## 7) Transportation

## (a) Registered vehicles

- 39. In 1992, 427,228 vehicles were registered in the country, 40,071 units more than in 1991. Pichincha province had the highest number of registered vehicles with 142,868 units; Guayas province followed with 130,423 units registered. These two provinces hold 64% of total existing vehicles in Ecuador. Manabi is in third place with 22,340 units and Azuay fourth place with 21,175 vehicles.
- 40. Of the total vehicles circulating in the country, 88% are classified as private units; taxis represent 10%; Government units stand for 2% and Municipal vehicles about 0.3%. In 1991, the distribution by usage was 87%, 11%, 2%, and 9%, respective