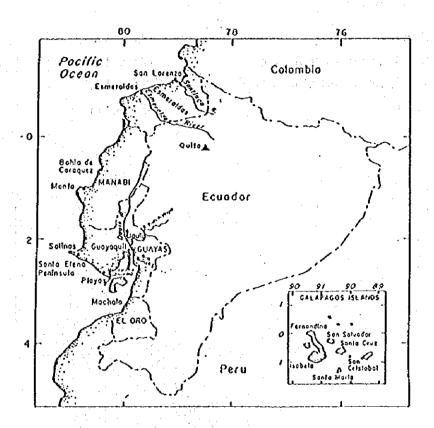

Yours faithfully,

Hajime Kawate

Leader, Team for the Study on the Master Plan for the Port of Guayaquil in Republic of Ecuador

Hajime Lawate.

Location Map