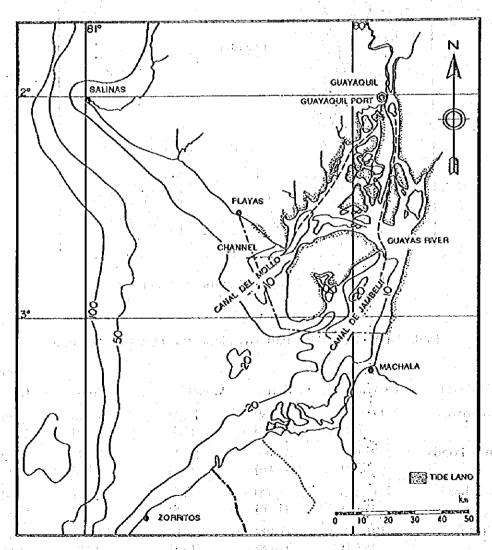

Yours faithfully,

Hajime Kawate

Leader, Team for the Study on the Master Plan for the Port of Guayaquil in Republic of Ecuador

Hajime Lawate.

Location Map