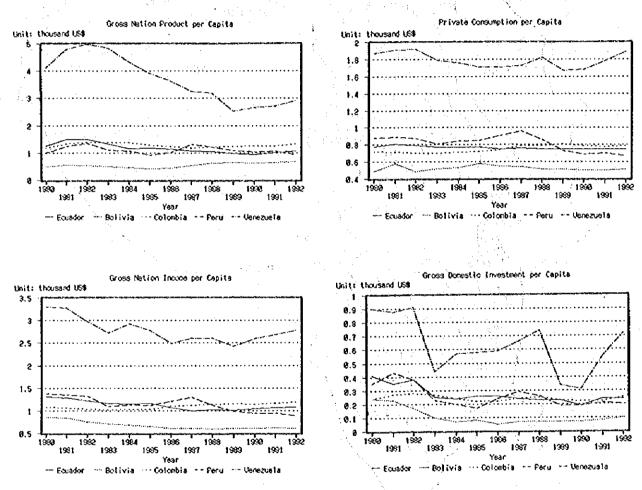

| 6  | Chimborazo | 13 | Guayas     | 20 | Sucumbios |
| 7  | Imbabura   | 14 | Los Rios   | 21 | Zamora    |

Source: Econ. Galo Salvador, Aswsor de CONADE

Figure I-1-6 Gross Production by Each Province in 1990



Figure I-1-7 Map of each Provinces in Ecuador

# 3) Andean Group

- 23. Ecuador has many tariff preferences which are being negotiated in the different economic integration schemes in which Ecuador is participating. One of the integration schemes is "Andean Group". This is a Free Trade Zone with Bolivia, Colombia, Venezuela and Peru (Bilateral Agreement with Peru).
- 24. Economics of Andean Group Countries are compared in Figure I-1-8. Venezuela holds the highest position followed by Colombia and Ecuador. GNP, GNI and GDI per Capita of Ecuador have been increasing since 1990.



Source: World Table 1994, World Bank

Figure 1-1-8 Trend of Economic Activity in Andean Group

# 4) Employment

25. Table I-1-5 shows the number of people employed by the industrial sector. It can be seen that the Petroleum sector has a low share in comparison with GDP, employing only 0.6% of the population. On the other hand, shares of Agriculture and Service sector seem to be high at 31% and 25%.

Table I-1-5 Industrial Sector Employment in Ecuador

Population of Economic Activity

|              | 1982      |             |           |           | 1990/1982 |           |       |       |       |
|--------------|-----------|-------------|-----------|-----------|-----------|-----------|-------|-------|-------|
| Sector       | Urban     | Rural       | Total     | Urban     | Rurai     |