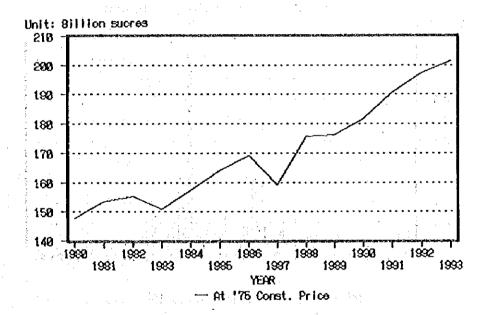

| 27, 323<br>11, 107<br>28, 729<br>2, 616<br>7, 011<br>25, 397<br>12, 829<br>13, \$73            | 29.416<br>23.964<br>29.312<br>2.721<br>6.024<br>25.925<br>13.620<br>14.169                    | 30, 236<br>21, 642<br>21, 856<br>2, 839<br>6, 264<br>26, 470<br>14, 700<br>- 14, 496            | 32,080<br>21,442<br>28,055<br>2,781<br>5,333<br>27,469<br>15,362<br>14,708                    | 33, 938<br>23, 251<br>28, 951<br>2, 841<br>5, 274<br>28, 552<br>16, 289<br>15, 145            | 35, 154<br>24, 599<br>29, 988<br>2, 919<br>5, 256<br>29, 420<br>17, 223<br>15, 495            | 34, 555<br>27, 298<br>30, 731<br>2, 980<br>5, 032<br>29, 918<br>17, 992<br>15, 644   | 17.2<br>13.6<br>15.3<br>1.5<br>2.5<br>14.9<br>8.9<br>7.8 |

Chantas Varianales del Emador 1968-1992. Bacco Central del Emador



Figure I-1-5 Trend of GDP at Constant Price in Ecuador

#### Gross Product by each Province in 1990



🖸 Agr. 🛇 Petr. 🔯 Manu. 🔯 Elect. 🔯 Const.

Gross Product by each Province in 1990



☑ Comm. ☑ Trans. ❷ Finance ☑ Service

and the first of the state of the state of the

| No | Province   | No | Province   | No | Province  |
|----|------------|----|------------|----|-----------|
| 1  | Azuay      | 8  | loja       | 15 | Manabi    |
| 2  | Bolivar    | 9  | Pichincha  | 16 | Calapagos |
| 3  | Canar      | 10 | Tungurahua | 17 | Morona    |
| 4  | Carchi     | 11 | El Oro     | 18 | Napo      |
| 5  | Cotopaxi   | 12 | Esmeraldas | 19 | Pastaza   |
| 6  | Chimborazo | 13 | Guayas     | 20 | Sucumbios |
| 7  | Imbabura   | 14 | Los Rios   | 21 | Zamora    |

Source: Econ. Galo Salvador,