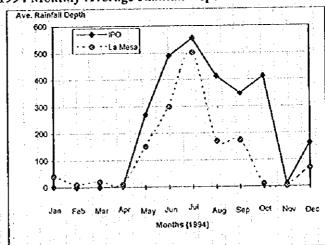

May to October, and evapotransportation generally exceeds rainfall during the dry months, November to April. The estimated annual average pan evaporation in the Study Area is about 1,470 mm.

Table 1.2.2 1994 Monthly Average Rainfall Depth

| Month     | IPO      | La Mesa  |
|-----------|----------|----------|
| January   | 1.70     | 41.90    |
| February  | 0,00     | 10.54    |
| March     | 0.00     | 20.60    |
| April     | 3.60     | 10.70    |
| May       | 269.90   | 151,40   |
| June      | 489,10   | 299.00   |
| July      | 554.00   | 501.00   |
| August    | 413.50   | 170.80   |
| September | 348.10   | 173.60   |
| October   | 412.50   | 10.70    |
| November  | 10.30    | _ , .    |
| December  | 162.00   | 69,10    |
| Total     | 2,664.70 | 1,463.14 |

Source: MWSS

)



#### 2.1.3 Hydrogeology

The country has roughly 59 lakes including Laguna de Bay, and around 132 rivers. Major rivers are the 353 kilometer Cagayan River, the Agno River and the Pampanga River, all located in Luzon.

In the MWSS service area, there are four major rivers, the Pasig River, which flows through the center of the city from east to west, the Angat River, located in the north, the Paranaque River and Dongalo River located in the south. The Pasig River connects with the Marikina River in upper stream. The Paranaque River connects with the Dilain Creek and the Maricaban Creek.

Tectonism and volcanism, together with large relative sea-level changes during the late Tertiary and quaternary have produced the complex geological sequence underlying the Study Area.

The north-south tr